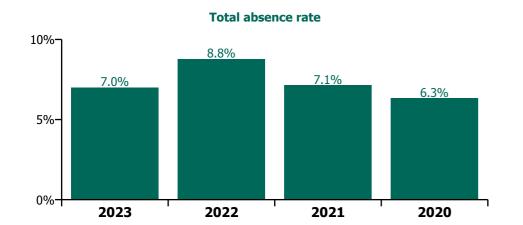

### **Total absence rate**

# CHO 5 by Staff Category

| Year/ month | Medical &<br>Dental | Nursing &<br>Midwifery | Health & Social<br>Care<br>Professionals | Management &<br>Administrative | General<br>Support | Patient & Client<br>Care | Certified<br>absence | Self-<br>certified<br>absence | Non<br>Covid-19<br>absence | Covid-19<br>absence | Total<br>absence rate |
|-------------|---------------------|------------------------|------------------------------------------|--------------------------------|--------------------|--------------------------|----------------------|-------------------------------|----------------------------|---------------------|-----------------------|
| 2023        | 3.3%                | 7.7%                   | 5.8%                                     | 5.1%                           | 8.2%               | 7.8%                     | 5.8%                 | 0.6%                          | 6.4%                       | 0.6%                | 7.0%                  |
| Jul 2023    | 3.3%                | 7.5%                   | 4.8%                                     | 4.7%                           | 6.5%               | 7.2%                     | 5.3%                 | 0.6%                          | 6.0%                       | 0.5%                | 6.5%                  |
| Jun 2023    | 3.3%                | 7.0%                   | 6.6%                                     | 4.2%                           | 8.3%               | 7.5%                     | 5.7%                 | 0.6%                          | 6.3%                       | 0.4%                | 6.7%                  |
| May 2023    | 2.6%                | 7.2%                   | 6.2%                                     | 4.3%                           | 7.0%               | 7.8%                     | 5.6%                 | 0.6%                          | 6.1%                       | 0.5%                | 6.6%                  |
| Apr 2023    | 3.2%                | 7.3%                   | 5.6%                                     | 4.8%                           | 6.7%               | 7.3%                     | 5.4%                 | 0.6%                          | 6.0%                       | 0.6%                | 6.6%                  |
| Mar 2023    | 3.5%                | 7.6%                   | 5.7%                                     | 5.8%                           | 9.1%               | 8.0%                     | 5.9%                 | 0.6%                          | 6.5%                       | 0.6%                | 7.1%                  |
| Feb 2023    | 3.3%                | 7.5%                   | 5.2%                                     | 5.4%                           | 9.7%               | 8.0%                     | 6.0%                 | 0.5%                          | 6.5%                       | 0.6%                | 7.1%                  |
| Jan 2023    | 3.7%                | 9.6%                   | 6.3%                                     | 6.3%                           | 10.0%              | 9.0%                     | 6.6%                 | 0.7%                          | 7.3%                       | 1.0%                | 8.3%                  |
| 2022        | 4.5%                | 9.5%                   | 8.0%                                     | 6.0%                           | 9.1%               | 9.9%                     | 5.7%                 | 0.6%                          | 6.3%                       | 2.4%                | 8.8%                  |
| Dec 2022    | 6.6%                | 10.0%                  | 8.1%                                     | 7.5%                           | 9.5%               | 11.2%                    | 7.0%                 | 0.9%                          | 8.0%                       | 1.7%                | 9.7%                  |
| Nov 2022    | 5.1%                | 7.9%                   | 6.3%                                     | 4.6%                           | 7.4%               | 8.6%                     | 5.7%                 | 0.7%                          | 6.4%                       | 0.9%                | 7.3%                  |
| Oct 2022    | 5.0%                | 8.3%                   | 6.8%                                     | 4.4%                           | 7.7%               | 8.9%                     | 5.9%                 | 0.6%                          | 6.5%                       | 1.2%                | 7.7%                  |
| Sep 2022    | 3.4%                | 8.4%                   | 6.9%                                     | 3.8%                           | 8.7%               | 8.5%                     | 5.7%                 | 0.7%                          | 6.4%                       | 1.1%                | 7.5%                  |
| Aug 2022    | 3.8%                | 8.3%                   | 7.2%                                     | 4.7%                           | 7.9%               | 8.6%                     | 6.0%                 | 0.5%                          | 6.6%                       | 1.0%                | 7.6%                  |
| Jul 2022    | 4.5%                | 9.9%                   | 9.0%                                     | 6.0%                           | 9.7%               | 10.4%                    | 6.3%                 | 0.6%                          | 6.8%                       | 2.5%                | 9.3%                  |
| Jun 2022    | 4.9%                | 9.2%                   | 8.6%                                     | 5.8%                           | 7.5%               | 9.3%                     | 5.6%                 | 0.6%                          | 6.2%                       | 2.3%                | 8.5%                  |
| May 2022    | 3.0%                | 7.9%                   | 6.5%                                     | 4.5%                           | 7.9%               | 8.0%                     | 5.3%                 | 0.5%                          | 5.8%                       | 1.4%                | 7.2%                  |
| Apr 2022    | 3.2%                | 9.7%                   | 7.9%                                     | 6.8%                           | 10.4%              | 9.9%                     | 5.6%                 | 0.5%                          | 6.1%                       | 2.9%                | 9.0%                  |
| Mar 2022    | 5.4%                | 12.7%                  | 11.4%                                    | 9.8%                           | 12.3%              | 12.0%                    | 5.7%                 | 0.6%                          | 6.4%                       | 5.3%                | 11.6%                 |
| Feb 2022    | 3.5%                | 10.0%                  | 8.1%                                     | 6.7%                           | 8.5%               | 9.0%                     | 5.2%                 | 0.5%                          | 5.7%                       | 3.0%                | 8.7%                  |
| Jan 2022    | 5.2%                | 11.7%                  | 9.5%                                     | 7.8%                           | 11.9%              | 13.3%                    | 5.1%                 | 0.4%                          | 5.5%                       | 5.8%                | 11.3%                 |
| 2021        | 3.2%                | 8.0%                   | 6.0%                                     | 5.1%                           | 6.7%               | 8.0%                     | 4.9%                 | 0.5%                          | 5.4%                       | 1.8%                | 7.1%                  |
| Dec 2021    | 4.2%                | 11.1%                  | 9.0%                                     | 6.9%                           | 9.7%               | 10.2%                    | 6.1%                 | 0.6%                          | 6.7%                       | 3.0%                | 9.7%                  |
| Nov 2021    | 5.2%                | 10.2%                  | 7.7%                                     | 5.6%                           | 9.2%               | 9.1%                     | 5.5%                 | 0.7%                          | 6.2%                       | 2.5%                | 8.7%                  |
| Oct 2021    | 3.8%                | 8.5%                   |                                          | 4.8%                           | 7.4%               |                          | 5.1%                 | 0.6%                          | 5.7%                       | 1.6%                | 7.3%                  |
| Sep 2021    | 2.8%                | 7.6%                   |                                          |                                | 6.2%               |                          | 4.9%                 | 0.6%                          | 5.5%                       | 1.2%                | 6.7%                  |