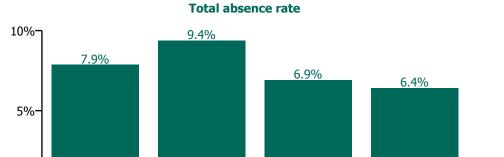

ear/ month | Aurora | Bros. of Charity,<br>Waterford | Carriglea Cairde<br>Services | Section 38<br>Voluntary<br>Agencies | Certified<br>absence | Self-<br>certified<br>absence | Non<br>Covid-19<br>absence | Covid-19<br>absence | Total<br>absence<br>rate |  |
|---|------------|--------|--------------------------------|------------------------------|-------------------------------------|----------------------|-------------------------------|----------------------------|---------------------|--------------------------|--|
| J | an 2020    | 7.6%   | 6.3%                           | 5.1%                         | 6.4%                                | 5.8%                 | 0.6%                          | 6.4%                       |                     | 6.4%                     |  |

2020



2021

2022



### **Total absence rate**