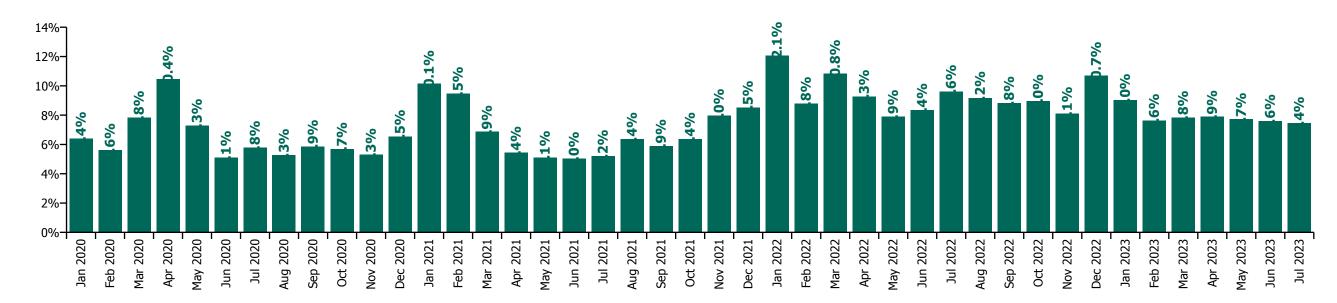

# CHO 5 by Staff Category

| Year/ month | Medical &<br>Dental | Nursing &<br>Midwifery | Health & Social<br>Care<br>Professionals | Management &<br>Administrative | General<br>Support | Patient & Client<br>Care | Certified<br>absence | Self-<br>certified<br>absence | Non<br>Covid-19<br>absence | Covid-19<br>absence | Total<br>absence rate |
|-------------|---------------------|------------------------|------------------------------------------|--------------------------------|--------------------|--------------------------|----------------------|-------------------------------|----------------------------|---------------------|-----------------------|
| 2023        | 3.3%                | 7.7%                   | 5.8%                                     | 5.1%                           | 8.2%               | 7.8%                     | 5.8%                 | 0.6%                          | 6.4%                       | 0.6%                | 7.0%                  |
| Jul 2023    | 3.3%                | 7.5%                   | 4.8%                                     | 4.7%                           | 6.5%               | 7.2%                     | 5.3%                 | 0.6%                          | 6.0%                       | 0.5%                | 6.5%                  |
| Jun 2023    | 3.3%                | 7.0%                   | 6.6%                                     | 4.2%                           | 8.3%               | 7.5%                     | 5.7%                 | 0.6%                          | 6.3%                       | 0.4%                | 6.7%                  |
| May 2023    | 2.6%                | 7.2%                   | 6.2%                                     | 4.3%                           | 7.0%               | 7.8%                     | 5.6%                 | 0.6%                          | 6.1%                       | 0.5%                | 6.6%                  |
| Apr 2023    | 3.2%                | 7.3%                   | 5.6%                                     | 4.8%                           | 6.7%               | 7.3%                     | 5.4%                 | 0.6%                          | 6.0%                       | 0.6%                | 6.6%                  |
| Mar 2023    | 3.5%                | 7.6%                   | 5.7%                                     | 5.8%                           | 9.1%               | 8.0%                     | 5.9%                 | 0.6%                          | 6.5%                       | 0.6%                | 7.1%                  |
| Feb 2023    | 3.3%                | 7.5%                   | 5.2%                                     | 5.4%                           | 9.7%               | 8.0%                     | 6.0%                 | 0.5%                          | 6.5%                       | 0.6%                | 7.1%                  |
| Jan 2023    | 3.7%                | 9.6%                   | 6.3%                                     | 6.3%                           | 10.0%              | 9.0%                     | 6.6%                 | 0.7%                          | 7.3%                       | 1.0%                | 8.3%                  |
| 2022        | 4.5%                | 9.5%                   | 8.0%                                     | 6.0%                           | 9.1%               | 9.9%                     | 5.7%                 | 0.6%                          | 6.3%                       | 2.4%                | 8.8%                  |
| Dec 2022    | 6.6%                | 10.0%                  | 8.1%                                     | 7.5%                           | 9.5%               | 11.2%                    | 7.0%                 | 0.9%                          | 8.0%                       | 1.7%                | 9.7%                  |
| Nov 2022    | 5.1%                | 7.9%                   | 6.3%                                     | 4.6%                           | 7.4%               | 8.6%                     | 5.7%                 | 0.7%                          | 6.4%                       | 0.9%                | 7.3%                  |
| Oct 2022    | 5.0%                | 8.3%                   | 6.8%                                     | 4.4%                           | 7.7%               | 8.9%                     | 5.9%                 | 0.6%                          | 6.5%                       | 1.2%                | 7.7%                  |
| Sep 2022    | 3.4%                | 8.4%                   | 6.9%                                     | 3.8%                           | 8.7%               | 8.5%                     | 5.7%                 | 0.7%                          | 6.4%                       | 1.1%                | 7.5%                  |
| Aug 2022    | 3.8%                | 8.3%                   | 7.2%                                     | 4.7%                           | 7.9%               | 8.6%                     | 6.0%                 | 0.5%                          | 6.6%                       | 1.0%                | 7.6%                  |
| Jul 2022    | 4.5%                | 9.9%                   | 9.0%                                     | 6.0%                           | 9.7%               | 10.4%                    | 6.3%                 | 0.6%                          | 6.8%                       | 2.5%                | 9.3%                  |
| Jun 2022    | 4.9%                | 9.2%                   | 8.6%                                     | 5.8%                           | 7.5%               | 9.3%                     | 5.6%                 | 0.6%                          | 6.2%                       | 2.3%                | 8.5%                  |
| May 2022    | 3.0%                | 7.9%                   | 6.5%                                     | 4.5%                           | 7.9%               | 8.0%                     | 5.3%                 | 0.5%                          | 5.8%                       | 1.4%                | 7.2%                  |
| Apr 2022    | 3.2%                | 9.7%                   | 7.9%                                     | 6.8%                           | 10.4%              | 9.9%                     | 5.6%                 | 0.5%                          | 6.1%                       | 2.9%                | 9.0%                  |
| Mar 2022    | 5.4%                | 12.7%                  | 11.4%                                    | 9.8%                           | 12.3%              | 12.0%                    | 5.7%                 | 0.6%                          | 6.4%                       | 5.3%                | 11.6%                 |
| Feb 2022    | 3.5%                | 10.0%                  | 8.1%                                     | 6.7%                           | 8.5%               | 9.0%                     | 5.2%                 | 0.5%                          | 5.7%                       | 3.0%                | 8.7%                  |
| Jan 2022    | 5.2%                | 11.7%                  | 9.5%                                     | 7.8%                           | 11.9%              | 13.3%                    | 5.1%                 | 0.4%                          | 5.5%                       | 5.8%                | 11.3%                 |
| 2021        | 3.2%                | 8.0%                   | 6.0%                                     | 5.1%                           | 6.7%               | 8.0%                     | 4.9%                 | 0.5%                          | 5.4%                       | 1.8%                | 7.1%                  |
| Dec 2021    | 4.2%                | 11.1%                  | 9.0%                                     | 6.9%                           | 9.7%               | 10.2%                    | 6.1%                 | 0.6%                          | 6.7%                       | 3.0%                | 9.7%                  |
| Nov 2021    | 5.2%                | 10.2%                  | 7.7%                                     | 5.6%                           | 9.2%               | 9.1%                     | 5.5%                 | 0.7%                          | 6.2%                       | 2.5%                | 8.7%                  |
| Oct 2021    | 3.8%                | 8.5%                   |                                          | 4.8%                           | 7.4%               |                          | 5.1%                 | 0.6%                          | 5.7%                       | 1.6%                | 7.3%                  |
| Sep 2021    | 2.8%                | 7.6%                   |                                          |                                | 6.2%               |                          | 4.9%                 | 0.6%                          | 5.5%                       | 1.2%                | 6.7%                  |

| Aug 2021 | 3.2% | 7.8%  | 4.6% | 4.7% | 5.6% | 7.2%  | 5.0% | 0.5% | 5.5% | 1.0% | 6.6%  |
|----------|------|-------|------|------|------|-------|------|------|------|------|-------|
| Jul 2021 | 2.7% | 6.9%  | 3.9% | 4.7% | 7.2% | 6.5%  | 4.6% | 0.4% | 5.0% | 0.9% | 5.9%  |
| Jun 2021 | 2.7% | 6.6%  | 4.6% | 3.9% | 5.6% | 6.5%  | 4.5% | 0.5% | 5.0% | 0.8% | 5.8%  |
| May 2021 | 3.4% | 5.6%  | 4.8% | 3.8% | 4.8% | 6.2%  | 4.3% | 0.3% | 4.7% | 0.7% | 5.4%  |
| Apr 2021 | 2.0% | 5.5%  | 4.9% | 5.0% | 4.4% | 6.1%  | 4.2% | 0.4% | 4.6% | 0.7% | 5.3%  |
| Mar 2021 | 2.7% | 5.8%  | 5.4% | 5.2% | 5.3% | 7.1%  | 4.5% | 0.5% | 5.0% | 1.0% | 5.9%  |
| Feb 2021 | 2.0% | 8.4%  | 6.4% | 5.4% | 5.8% | 9.3%  | 4.7% | 0.5% | 5.2% | 2.4% | 7.7%  |
| Jan 2021 | 3.5% | 11.9% | 8.3% | 6.7% | 9.3% | 12.3% | 4.9% | 0.3% | 5.2% | 5.4% | 10.5% |
| 2020     | 3.9% | 6.8%  | 5.2% | 5.3% | 6.9% | 6.8%  | 4.8% | 0.4% | 5.2% | 1.1% | 6.3%  |
| Dec 2020 | 2.6% | 8.0%  | 5.3% | 6.3% | 6.0% | 7.9%  | 5.2% | 0.4% | 5.7% | 1.4% | 7.1%  |
| Nov 2020 | 3.9% | 6.3%  | 4.5% | 5.0% | 6.0% | 6.3%  | 4.6% | 0.4% | 5.0% | 0.8% | 5.8%  |
| Oct 2020 | 4.9% | 7.2%  | 4.7% | 4.5% | 5.3% | 6.9%  | 4.8% | 0.4% | 5.1% | 1.1% | 6.2%  |
| Sep 2020 | 4.8% | 6.9%  | 4.1% | 4.4% | 5.7% | 5.0%  | 4.1% | 0.3% | 4.4% | 1.0% | 5.4%  |
| Aug 2020 | 4.9% | 6.2%  | 4.4% | 5.2% | 5.8% | 6.4%  | 4.9% | 0.3% | 5.2% | 0.6% | 5.8%  |
| Jul 2020 | 3.0% | 5.8%  | 4.7% | 5.0% | 6.3% | 6.3%  | 4.6% | 0.5% | 5.1% | 0.6% | 5.6%  |
| Jun 2020 | 2.4% | 6.4%  | 3.6% | 4.2% | 7.0% | 5.4%  | 4.0% | 0.3% | 4.4% | 1.0% | 5.4%  |
| May 2020 | 3.3% | 7.1%  | 4.4% | 5.5% | 8.7% | 6.9%  | 4.2% | 0.2% | 4.4% | 2.1% | 6.5%  |
| Apr 2020 | 7.7% | 8.9%  | 8.4% | 7.2% | 8.6% | 10.1% | 5.1% | 0.2% | 5.3% | 3.7% | 8.9%  |
| Mar 2020 | 2.9% | 7.3%  | 6.6% | 6.1% | 7.1% | 7.7%  | 5.3% | 0.4% | 5.7% | 1.3% | 7.0%  |
| Feb 2020 | 3.2% | 4.9%  | 5.5% | 4.4% | 7.8% | 6.3%  | 5.0% | 0.5% | 5.5% |      | 5.5%  |
| Jan 2020 | 3.2% | 6.3%  | 5.5% | 5.6% | 8.2% | 7.0%  | 5.7% | 0.7% | 6.3% |      | 6.3%  |