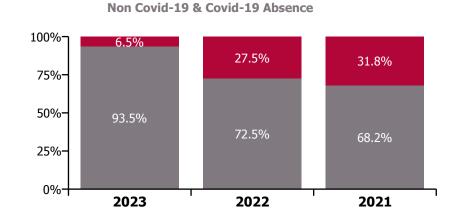

Aurora | Bros. of Charity,<br>Waterford | Carriglea Cairde<br>Services | Section 38<br>Voluntary<br>Agencies | Certified<br>absence | Self-<br>certified<br>absence | Non<br>Covid-19<br>absence | Covid-19<br>absence | Total<br>absence<br>rate |  |
|---|------------|--------|--------------------------------|------------------------------|-------------------------------------|----------------------|-------------------------------|----------------------------|---------------------|--------------------------|--|
| J | an 2020    | 7.6%   | 6.3%                           | 5.1%                         | 6.4%                                | 5.8%                 | 0.6%                          | 6.4%                       |                     | 6.4%                     |  |

2020



2021

2022



### **Total absence rate**