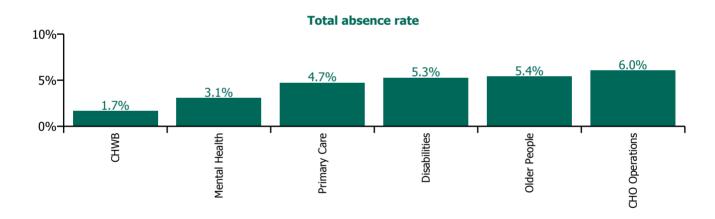

| Health Service Absence Rate - by Care<br>Group: Jul 2023 | Certified<br>absence | Self-<br>certified<br>absence | Non<br>Covid-19<br>absence | Covid-19<br>absence | Total<br>absence<br>rate | % Non<br>Covid-19<br>absence | %<br>Covid-19<br>absence |
|----------------------------------------------------------|----------------------|-------------------------------|----------------------------|---------------------|--------------------------|------------------------------|--------------------------|
| CHO 6                                                    | 3.9%                 | 0.5%                          | 4.4%                       | 0.4%                | 4.8%                     | 91.0%                        | 9.0%                     |
| Community Health & Wellbeing                             | 0.8%                 | 0.8%                          | 1.7%                       | 0.0%                | 1.7%                     | 100.0%                       | 0.0%                     |
| Mental Health                                            | 2.4%                 | 0.3%                          | 2.7%                       | 0.4%                | 3.1%                     | 88.4%                        | 11.6%                    |
| Primary Care                                             | 4.3%                 | 0.2%                          | 4.5%                       | 0.2%                | 4.7%                     | 94.9%                        | 5.1%                     |
| Disabilities                                             | 4.2%                 | 0.5%                          | 4.8%                       | 0.5%                | 5.3%                     | 90.5%                        | 9.5%                     |
| Older People                                             | 4.1%                 | 0.7%                          | 4.8%                       | 0.6%                | 5.4%                     | 89.0%                        | 11.0%                    |
| CHO Operations                                           | 5.7%                 | 0.3%                          | 6.0%                       | 0.0%                | 6.0%                     | 100.0%                       | 0.0%                     |

### **Total absence rate**