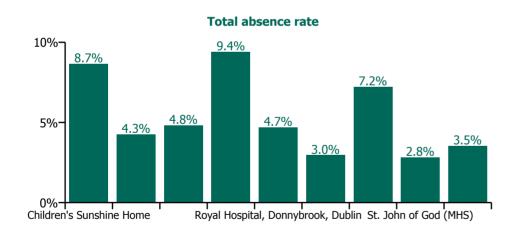

**July 2023** 

| Health Service Absence Rate - by<br>Care Group: Jul 2023 | Medical &<br>Dental | Nursing &<br>Midwifery | Health & Social<br>Care<br>Professionals | Management &<br>Administrative | General<br>Support | Patient & Client<br>Care | Certified<br>absence | Self-<br>certified<br>absence | Non<br>Covid-19<br>absence | Covid-19<br>absence | Total<br>absence<br>rate |
|----------------------------------------------------------|---------------------|------------------------|------------------------------------------|--------------------------------|--------------------|--------------------------|----------------------|-------------------------------|----------------------------|---------------------|--------------------------|
| CHO 6                                                    | 2.4%                | 4.5%                   | 4.1%                                     | 4.0%                           | 5.2%               | 6.2%                     | 4.1%                 | 0.5%                          | 4.6%                       | 0.2%                | 4.8%                     |
| Section 38 Voluntary Agencies                            | 2.4%                | 4.5%                   | 4.1%                                     | 4.0%                           | 5.2%               | 6.2%                     | 4.1%                 | 0.5%                          | 4.6%                       | 0.2%                | 4.8%                     |
| Children's Sunshine Home                                 |                     | 1.5%                   | 0.0%                                     | 13.1%                          | 0.0%               | 20.1%                    | 7.2%                 | 0.2%                          | 7.3%                       | 1.4%                | 8.7%                     |
| Dublin Dental Hospital                                   | 8.5%                | 13.7%                  | 0.0%                                     | 6.1%                           | 0.0%               | 0.0%                     | 4.3%                 | 0.0%                          | 4.3%                       | 0.0%                | 4.3%                     |
| Leopardstown Park Hospital                               | 0.0%                | 3.9%                   | 1.1%                                     | 1.5%                           | 3.9%               | 7.6%                     | 3.5%                 | 1.0%                          | 4.4%                       | 0.4%                | 4.8%                     |
| Our Lady's Hospice & Care, Wicklow                       | 0.0%                | 12.0%                  | 0.0%                                     | 17.2%                          |                    | 8.0%                     | 9.2%                 | 0.2%                          | 9.4%                       | 0.0%                | 9.4%                     |
| Royal Hospital, Donnybrook, Dublin                       | 0.0%                | 4.1%                   | 4.1%                                     | 2.8%                           | 6.7%               | 5.2%                     | 4.1%                 | 0.5%                          | 4.6%                       | 0.1%                | 4.7%                     |
| St John of God HQ                                        |                     |                        | 11.0%                                    | 2.3%                           | 0.0%               |                          | 2.7%                 | 0.2%                          | 3.0%                       | 0.0%                | 3.0%                     |
| St. John of God (IDS)                                    | 0.0%                | 7.0%                   | 6.3%                                     | 6.1%                           | 12.0%              | 7.9%                     | 6.3%                 | 0.5%                          | 6.9%                       | 0.4%                | 7.2%                     |
| St. John of God (MHS)                                    | 1.2%                | 2.9%                   | 3.2%                                     | 4.4%                           | 3.3%               | 0.0%                     | 2.5%                 | 0.3%                          | 2.8%                       | 0.0%                | 2.8%                     |
| Sunbeam House Services                                   |                     | 1.5%                   | 3.1%                                     | 2.7%                           | 1.5%               | 4.8%                     | 2.8%                 | 0.5%                          | 3.3%                       | 0.2%                | 3.5%                     |

### **Total absence rate**