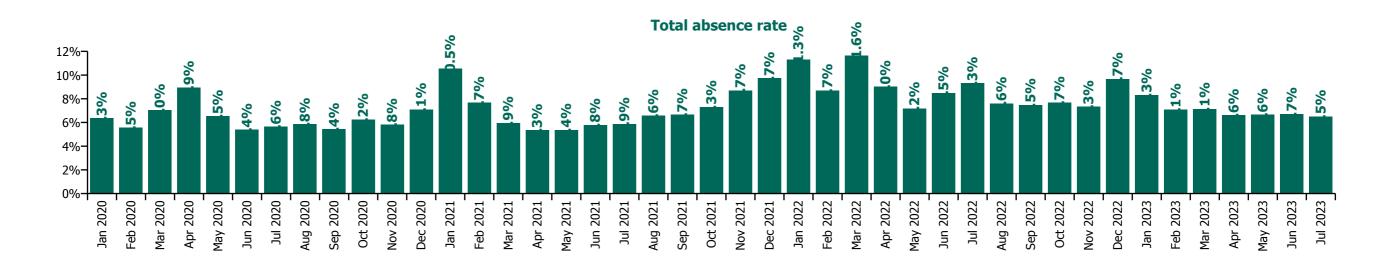

### **Total absence rate**

# CHO 5 by Staff Category

| Year/ month | Medical &<br>Dental | Nursing &<br>Midwifery | Health & Social<br>Care<br>Professionals | Management &<br>Administrative | General<br>Support | Patient & Client<br>Care | Certified<br>absence | Self-<br>certified<br>absence | Non<br>Covid-19<br>absence | Covid-19<br>absence | Total<br>absence rate |
|-------------|---------------------|------------------------|------------------------------------------|--------------------------------|--------------------|--------------------------|----------------------|-------------------------------|----------------------------|---------------------|-----------------------|
| 2023        | 3.3%                | 7.7%                   | 5.8%                                     | 5.1%                           | 8.2%               | 7.8%                     | 5.8%                 | 0.6%                          | 6.4%                       | 0.6%                | 7.0%                  |
| Jul 2023    | 3.3%                | 7.5%                   | 4.8%                                     | 4.7%                           | 6.5%               | 7.2%                     | 5.3%                 | 0.6%                          | 6.0%                       | 0.5%                | 6.5%                  |
| Jun 2023    | 3.3%                | 7.0%                   | 6.6%                                     | 4.2%                           | 8.3%               | 7.5%                     | 5.7%                 | 0.6%                          | 6.3%                       | 0.4%                | 6.7%                  |
| May 2023    | 2.6%                | 7.2%                   | 6.2%                                     | 4.3%                           | 7.0%               | 7.8%                     | 5.6%                 | 0.6%                          | 6.1%                       | 0.5%                | 6.6%                  |
| Apr 2023    | 3.2%                | 7.3%                   | 5.6%                                     | 4.8%                           | 6.7%               | 7.3%                     | 5.4%                 | 0.6%                          | 6.0%                       | 0.6%                | 6.6%                  |
| Mar 2023    | 3.5%                | 7.6%                   | 5.7%                                     | 5.8%                           | 9.1%               | 8.0%                     | 5.9%                 | 0.6%                          | 6.5%                       | 0.6%                | 7.1%                  |
| Feb 2023    | 3.3%                | 7.5%                   | 5.2%                                     | 5.4%                           | 9.7%               | 8.0%                     | 6.0%                 | 0.5%                          | 6.5%                       | 0.6%                | 7.1%                  |
| Jan 2023    | 3.7%                | 9.6%                   | 6.3%                                     | 6.3%                           | 10.0%              | 9.0%                     | 6.6%                 | 0.7%                          | 7.3%                       | 1.0%                | 8.3%                  |
| 2022        | 4.5%                | 9.5%                   | 8.0%                                     | 6.0%                           | 9.1%               | 9.9%                     | 5.7%                 | 0.6%                          | 6.3%                       | 2.4%                | 8.8%                  |
| Dec 2022    | 6.6%                | 10.0%                  | 8.1%                                     | 7.5%                           | 9.5%               | 11.2%                    | 7.0%                 | 0.9%                          | 8.0%                       | 1.7%                | 9.7%                  |
| Nov 2022    | 5.1%                | 7.9%                   | 6.3%                                     | 4.6%                           | 7.4%               | 8.6%                     | 5.7%                 | 0.7%                          | 6.4%                       | 0.9%                | 7.3%                  |
| Oct 2022    | 5.0%                | 8.3%                   | 6.8%                                     | 4.4%                           | 7.7%               | 8.9%                     | 5.9%                 | 0.6%                          | 6.5%                       | 1.2%                | 7.7%                  |
| Sep 2022    | 3.4%                | 8.4%                   | 6.9%                                     | 3.8%                           | 8.7%               | 8.5%                     | 5.7%                 | 0.7%                          | 6.4%                       | 1.1%                | 7.5%                  |
| Aug 2022    | 3.8%                | 8.3%                   | 7.2%                                     | 4.7%                           | 7.9%               | 8.6%                     | 6.0%                 | 0.5%                          | 6.6%                       | 1.0%                | 7.6%                  |
| Jul 2022    | 4.5%                | 9.9%                   | 9.0%                                     | 6.0%                           | 9.7%               | 10.4%                    | 6.3%                 | 0.6%                          | 6.8%                       | 2.5%                | 9.3%                  |
| Jun 2022    | 4.9%                | 9.2%                   | 8.6%                                     | 5.8%                           | 7.5%               | 9.3%                     | 5.6%                 | 0.6%                          | 6.2%                       | 2.3%                | 8.5%                  |
| May 2022    | 3.0%                | 7.9%                   | 6.5%                                     | 4.5%                           | 7.9%               | 8.0%                     | 5.3%                 | 0.5%                          | 5.8%                       | 1.4%                | 7.2%                  |
| Apr 2022    | 3.2%                | 9.7%                   | 7.9%                                     | 6.8%                           | 10.4%              | 9.9%                     | 5.6%                 | 0.5%                          | 6.1%                       | 2.9%                | 9.0%                  |
| Mar 2022    | 5.4%                | 12.7%                  | 11.4%                                    | 9.8%                           | 12.3%              | 12.0%                    | 5.7%                 | 0.6%                          | 6.4%                       | 5.3%                | 11.6%                 |
| Feb 2022    | 3.5%                | 10.0%                  | 8.1%                                     | 6.7%                           | 8.5%               | 9.0%                     | 5.2%                 | 0.5%                          | 5.7%                       | 3.0%                | 8.7%                  |
| Jan 2022    | 5.2%                | 11.7%                  | 9.5%                                     | 7.8%                           | 11.9%              | 13.3%                    | 5.1%                 | 0.4%                          | 5.5%                       | 5.8%                | 11.3%                 |
| 2021        | 3.2%                | 8.0%                   | 6.0%                                     | 5.1%                           | 6.7%               | 8.0%                     | 4.9%                 | 0.5%                          | 5.4%                       | 1.8%                | 7.1%                  |
| Dec 2021    | 4.2%                | 11.1%                  | 9.0%                                     | 6.9%                           | 9.7%               | 10.2%                    | 6.1%                 | 0.6%                          | 6.7%                       | 3.0%                | 9.7%                  |
| Nov 2021    | 5.2%                | 10.2%                  | 7.7%                                     | 5.6%                           | 9.2%               | 9.1%                     | 5.5%                 | 0.7%                          | 6.2%                       | 2.5%                | 8.7%                  |
| Oct 2021    | 3.8%                | 8.5%                   |                                          | 4.8%                           | 7.4%               |                          | 5.1%                 | 0.6%                          | 5.7%                       | 1.6%                | 7.3%                  |
| Sep 2021    | 2.8%                | 7.6%                   |                                          |                                | 6.2%               |                          | 4.9%                 | 0.6%                          | 5.5%                       | 1.2%                | 6.7%                  |

| Aug 2021 | 3.2% | 7.8%  | 4.6% | 4.7% | 5.6% | 7.2%  | 5.0% | 0.5% | 5.5% | 1.0% | 6.6%  |
|----------|------|-------|------|------|------|-------|------|------|------|------|-------|
| Jul 2021 | 2.7% | 6.9%  | 3.9% | 4.7% | 7.2% | 6.5%  | 4.6% | 0.4% | 5.0% | 0.9% | 5.9%  |
| Jun 2021 | 2.7% | 6.6%  | 4.6% | 3.9% | 5.6% | 6.5%  | 4.5% | 0.5% | 5.0% | 0.8% | 5.8%  |
| May 2021 | 3.4% | 5.6%  | 4.8% | 3.8% | 4.8% | 6.2%  | 4.3% | 0.3% | 4.7% | 0.7% | 5.4%  |
| Apr 2021 | 2.0% | 5.5%  | 4.9% | 5.0% | 4.4% | 6.1%  | 4.2% | 0.4% | 4.6% | 0.7% | 5.3%  |
| Mar 2021 | 2.7% | 5.8%  | 5.4% | 5.2% | 5.3% | 7.1%  | 4.5% | 0.5% | 5.0% | 1.0% | 5.9%  |
| Feb 2021 | 2.0% | 8.4%  | 6.4% | 5.4% | 5.8% | 9.3%  | 4.7% | 0.5% | 5.2% | 2.4% | 7.7%  |
| Jan 2021 | 3.5% | 11.9% | 8.3% | 6.7% | 9.3% | 12.3% | 4.9% | 0.3% | 5.2% | 5.4% | 10.5% |
| 2020     | 3.9% | 6.8%  | 5.2% | 5.3% | 6.9% | 6.8%  | 4.8% | 0.4% | 5.2% | 1.1% | 6.3%  |
| Dec 2020 | 2.6% | 8.0%  | 5.3% | 6.3% | 6.0% | 7.9%  | 5.2% | 0.4% | 5.7% | 1.4% | 7.1%  |
| Nov 2020 | 3.9% | 6.3%  | 4.5% | 5.0% | 6.0% | 6.3%  | 4.6% | 0.4% | 5.0% | 0.8% | 5.8%  |
| Oct 2020 | 4.9% | 7.2%  | 4.7% | 4.5% | 5.3% | 6.9%  | 4.8% | 0.4% | 5.1% | 1.1% | 6.2%  |
| Sep 2020 | 4.8% | 6.9%  | 4.1% | 4.4% | 5.7% | 5.0%  | 4.1% | 0.3% | 4.4% | 1.0% | 5.4%  |
| Aug 2020 | 4.9% | 6.2%  | 4.4% | 5.2% | 5.8% | 6.4%  | 4.9% | 0.3% | 5.2% | 0.6% | 5.8%  |
| Jul 2020 | 3.0% | 5.8%  | 4.7% | 5.0% | 6.3% | 6.3%  | 4.6% | 0.5% | 5.1% | 0.6% | 5.6%  |
| Jun 2020 | 2.4% | 6.4%  | 3.6% | 4.2% | 7.0% | 5.4%  | 4.0% | 0.3% | 4.4% | 1.0% | 5.4%  |
| May 2020 | 3.3% | 7.1%  | 4.4% | 5.5% | 8.7% | 6.9%  | 4.2% | 0.2% | 4.4% | 2.1% | 6.5%  |
| Apr 2020 | 7.7% | 8.9%  | 8.4% | 7.2% | 8.6% | 10.1% | 5.1% | 0.2% | 5.3% | 3.7% | 8.9%  |
| Mar 2020 | 2.9% | 7.3%  | 6.6% | 6.1% | 7.1% | 7.7%  | 5.3% | 0.4% | 5.7% | 1.3% | 7.0%  |
| Feb 2020 | 3.2% | 4.9%  | 5.5% | 4.4% | 7.8% | 6.3%  | 5.0% | 0.5% | 5.5% |      | 5.5%  |
| Jan 2020 | 3.2% | 6.3%  | 5.5% | 5.6% | 8.2% | 7.0%  | 5.7% | 0.7% | 6.3% |      | 6.3%  |