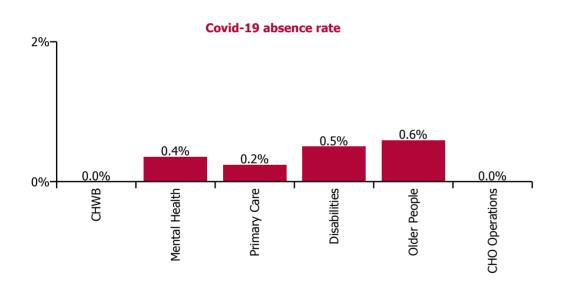

| Health Service Absence Rate - by Care<br>Group: Jul 2023 | Certified<br>absence | Self-<br>certified<br>absence | Non<br>Covid-19<br>absence | Covid-19<br>absence | Total<br>absence<br>rate | % Non<br>Covid-19<br>absence | %<br>Covid-19<br>absence |
|----------------------------------------------------------|----------------------|-------------------------------|----------------------------|---------------------|--------------------------|------------------------------|--------------------------|
| CHO 6                                                    | 3.9%                 | 0.5%                          | 4.4%                       | 0.4%                | 4.8%                     | 91.0%                        | 9.0%                     |
| Community Health & Wellbeing                             | 0.8%                 | 0.8%                          | 1.7%                       | 0.0%                | 1.7%                     | 100.0%                       | 0.0%                     |
| Mental Health                                            | 2.4%                 | 0.3%                          | 2.7%                       | 0.4%                | 3.1%                     | 88.4%                        | 11.6%                    |
| Primary Care                                             | 4.3%                 | 0.2%                          | 4.5%                       | 0.2%                | 4.7%                     | 94.9%                        | 5.1%                     |
| Disabilities                                             | 4.2%                 | 0.5%                          | 4.8%                       | 0.5%                | 5.3%                     | 90.5%                        | 9.5%                     |
| Older People                                             | 4.1%                 | 0.7%                          | 4.8%                       | 0.6%                | 5.4%                     | 89.0%                        | 11.0%                    |
| CHO Operations                                           | 5.7%                 | 0.3%                          | 6.0%                       | 0.0%                | 6.0%                     | 100.0%                       | 0.0%                     |