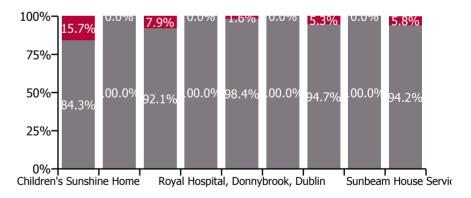

**July 2023** 

| Health Service Absence Rate - by<br>Care Group: Jul 2023 | Medical &<br>Dental | Nursing &<br>Midwifery | Health & Social<br>Care<br>Professionals | Management &<br>Administrative | General<br>Support | Patient & Client<br>Care | Certified<br>absence | Self-<br>certified<br>absence | Non<br>Covid-19<br>absence | Covid-19<br>absence | Total<br>absence<br>rate |
|----------------------------------------------------------|---------------------|------------------------|------------------------------------------|--------------------------------|--------------------|--------------------------|----------------------|-------------------------------|----------------------------|---------------------|--------------------------|
| CHO 6                                                    | 2.4%                | 4.5%                   | 4.1%                                     | 4.0%                           | 5.2%               | 6.2%                     | 4.1%                 | 0.5%                          | 4.6%                       | 0.2%                | 4.8%                     |
| Section 38 Voluntary Agencies                            | 2.4%                | 4.5%                   | 4.1%                                     | 4.0%                           | 5.2%               | 6.2%                     | 4.1%                 | 0.5%                          | 4.6%                       | 0.2%                | 4.8%                     |
| Children's Sunshine Home                                 |                     | 1.5%                   | 0.0%                                     | 13.1%                          | 0.0%               | 20.1%                    | 7.2%                 | 0.2%                          | 7.3%                       | 1.4%                | 8.7%                     |
| Dublin Dental Hospital                                   | 8.5%                | 13.7%                  | 0.0%                                     | 6.1%                           | 0.0%               | 0.0%                     | 4.3%                 | 0.0%                          | 4.3%                       | 0.0%                | 4.3%                     |
| Leopardstown Park Hospital                               | 0.0%                | 3.9%                   | 1.1%                                     | 1.5%                           | 3.9%               | 7.6%                     | 3.5%                 | 1.0%                          | 4.4%                       | 0.4%                | 4.8%                     |
| Our Lady's Hospice & Care, Wicklow                       | 0.0%                | 12.0%                  | 0.0%                                     | 17.2%                          |                    | 8.0%                     | 9.2%                 | 0.2%                          | 9.4%                       | 0.0%                | 9.4%                     |
| Royal Hospital, Donnybrook, Dublin                       | 0.0%                | 4.1%                   | 4.1%                                     | 2.8%                           | 6.7%               | 5.2%                     | 4.1%                 | 0.5%                          | 4.6%                       | 0.1%                | 4.7%                     |
| St John of God HQ                                        |                     |                        | 11.0%                                    | 2.3%                           | 0.0%               |                          | 2.7%                 | 0.2%                          | 3.0%                       | 0.0%                | 3.0%                     |
| St. John of God (IDS)                                    | 0.0%                | 7.0%                   | 6.3%                                     | 6.1%                           | 12.0%              | 7.9%                     | 6.3%                 | 0.5%                          | 6.9%                       | 0.4%                | 7.2%                     |
| St. John of God (MHS)                                    | 1.2%                | 2.9%                   | 3.2%                                     | 4.4%                           | 3.3%               | 0.0%                     | 2.5%                 | 0.3%                          | 2.8%                       | 0.0%                | 2.8%                     |
| Sunbeam House Services                                   |                     | 1.5%                   | 3.1%                                     | 2.7%                           | 1.5%               | 4.8%                     | 2.8%                 | 0.5%                          | 3.3%                       | 0.2%                | 3.5%                     |