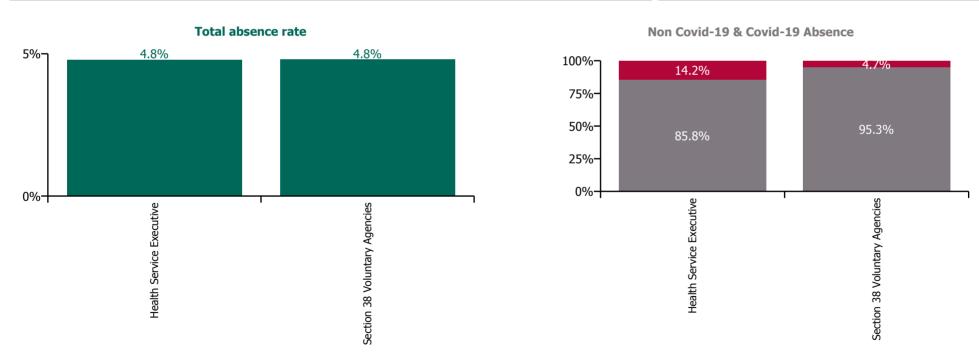

#### % of Absence Non Covid-19 / Covid-19

**July 2023** 

| Health Service Absence Rate - by<br>Care Group: Jul 2023 | Medical &<br>Dental | Nursing &<br>Midwifery | Health & Social<br>Care<br>Professionals | Management &<br>Administrative | General<br>Support | Patient & Client<br>Care | Certified absence | Self-<br>certified<br>absence | Non<br>Covid-19<br>absence | Covid-19<br>absence | Total<br>absence<br>rate |
|----------------------------------------------------------|---------------------|------------------------|------------------------------------------|--------------------------------|--------------------|--------------------------|-------------------|-------------------------------|----------------------------|---------------------|--------------------------|
| CHO 6                                                    | 3.1%                | 4.2%                   | 4.2%                                     | 4.2%                           | 6.7%               | 6.1%                     | 3.9%              | 0.5%                          | 4.4%                       | 0.4%                | 4.8%                     |
| Health Service Executive                                 | 3.7%                | 4.0%                   | 4.4%                                     | 4.3%                           | 9.4%               | 6.0%                     | 3.7%              | 0.4%                          | 4.1%                       | 0.7%                | 4.8%                     |
| Community Health & Wellbeing                             |                     |                        |                                          | 2.1%                           |                    | 0.0%                     | 0.8%              | 0.8%                          | 1.7%                       | 0.0%                | 1.7%                     |
| Mental Health                                            | 0.0%                | 3.2%                   | 6.6%                                     | 0.9%                           | 1.7%               | 3.7%                     | 2.3%              | 0.3%                          | 2.6%                       | 0.6%                | 3.2%                     |
| Primary Care                                             | 5.7%                | 3.5%                   | 3.5%                                     | 4.7%                           | 19.8%              | 4.7%                     | 4.0%              | 0.2%                          | 4.2%                       | 0.3%                | 4.5%                     |
| Disabilities                                             | 0.0%                | 4.6%                   | 7.2%                                     | 5.9%                           | 68.3%              | 5.8%                     | 3.8%              | 0.6%                          | 4.5%                       | 1.5%                | 6.0%                     |
| Older People                                             | 0.0%                | 4.7%                   | 2.3%                                     | 4.1%                           | 8.9%               | 7.9%                     | 4.3%              | 0.8%                          | 5.1%                       | 1.1%                | 6.3%                     |
| CHO Operations                                           |                     | 100.0%                 | 3.4%                                     | 4.6%                           |                    |                          | 5.7%              | 0.3%                          | 6.0%                       | 0.0%                | 6.0%                     |
| Section 38 Voluntary Agencies                            | 2.4%                | 4.5%                   | 4.1%                                     | 4.0%                           | 5.2%               | 6.2%                     | 4.1%              | 0.5%                          | 4.6%                       | 0.2%                | 4.8%                     |

**July 2023** 

| Health Service Absence Rate - by<br>Care Group: Jul 2023 | Medical &<br>Dental | Nursing &<br>Midwifery | Health & Social<br>Care<br>Professionals | Management &<br>Administrative | General<br>Support | Patient & Client<br>Care | Certified<br>absence | Self-<br>certified<br>absence | Non<br>Covid-19<br>absence | Covid-19<br>absence | Total<br>absence<br>rate |
|----------------------------------------------------------|---------------------|------------------------|------------------------------------------|--------------------------------|--------------------|--------------------------|----------------------|-------------------------------|----------------------------|---------------------|--------------------------|
| CHO 6                                                    | 2.4%                | 4.5%                   | 4.1%                                     | 4.0%                           | 5.2%               | 6.2%                     | 4.1%                 | 0.5%                          | 4.6%                       | 0.2%                | 4.8%                     |
| Section 38 Voluntary Agencies                            | 2.4%                | 4.5%                   | 4.1%                                     | 4.0%                           | 5.2%               | 6.2%                     | 4.1%                 | 0.5%                          | 4.6%                       | 0.2%                | 4.8%                     |
| Children's Sunshine Home                                 |                     | 1.5%                   | 0.0%                                     | 13.1%                          | 0.0%               | 20.1%                    | 7.2%                 | 0.2%                          | 7.3%                       | 1.4%                | 8.7%                     |
| Dublin Dental Hospital                                   | 8.5%                | 13.7%                  | 0.0%                                     | 6.1%                           | 0.0%               | 0.0%                     | 4.3%                 | 0.0%                          | 4.3%                       | 0.0%                | 4.3%                     |
| Leopardstown Park Hospital                               | 0.0%                | 3.9%                   | 1.1%                                     | 1.5%                           | 3.9%               | 7.6%                     | 3.5%                 | 1.0%                          | 4.4%                       | 0.4%                | 4.8%                     |
| Our Lady's Hospice & Care, Wicklow                       | 0.0%                | 12.0%                  | 0.0%                                     | 17.2%                          |                    | 8.0%                     | 9.2%                 | 0.2%                          | 9.4%                       | 0.0%                | 9.4%                     |
| Royal Hospital, Donnybrook, Dublin                       | 0.0%                | 4.1%                   | 4.1%                                     | 2.8%                           | 6.7%               | 5.2%                     | 4.1%                 | 0.5%                          | 4.6%                       | 0.1%                | 4.7%                     |
| St John of God HQ                                        |                     |                        | 11.0%                                    | 2.3%                           | 0.0%               |                          | 2.7%                 | 0.2%                          | 3.0%                       | 0.0%                | 3.0%                     |
| St. John of God (IDS)                                    | 0.0%                | 7.0%                   | 6.3%                                     | 6.1%                           | 12.0%              | 7.9%                     | 6.3%                 | 0.5%                          | 6.9%                       | 0.4%                | 7.2%                     |
| St. John of God (MHS)                                    | 1.2%                | 2.9%                   | 3.2%                                     | 4.4%                           | 3.3%               | 0.0%                     | 2.5%                 | 0.3%                          | 2.8%                       | 0.0%                | 2.8%                     |
| Sunbeam House Services                                   |                     | 1.5%                   | 3.1%                                     | 2.7%                           | 1.5%               | 4.8%                     | 2.8%                 | 0.5%                          | 3.3%                       | 0.2%                | 3.5%                     |

#### Non Covid-19 & Covid-19 Absence