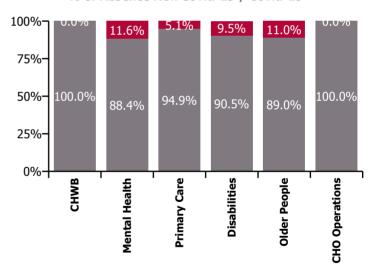

| Health Service Absence Rate - by Care<br>Group: Jul 2023 | Certified<br>absence | Self-<br>certified<br>absence | Non<br>Covid-19<br>absence | Covid-19<br>absence | Total<br>absence<br>rate | % Non<br>Covid-19<br>absence | %<br>Covid-19<br>absence |
|----------------------------------------------------------|----------------------|-------------------------------|----------------------------|---------------------|--------------------------|------------------------------|--------------------------|
| CHO 6                                                    | 3.9%                 | 0.5%                          | 4.4%                       | 0.4%                | 4.8%                     | 91.0%                        | 9.0%                     |
| Community Health & Wellbeing                             | 0.8%                 | 0.8%                          | 1.7%                       | 0.0%                | 1.7%                     | 100.0%                       | 0.0%                     |
| Mental Health                                            | 2.4%                 | 0.3%                          | 2.7%                       | 0.4%                | 3.1%                     | 88.4%                        | 11.6%                    |
| Primary Care                                             | 4.3%                 | 0.2%                          | 4.5%                       | 0.2%                | 4.7%                     | 94.9%                        | 5.1%                     |
| Disabilities                                             | 4.2%                 | 0.5%                          | 4.8%                       | 0.5%                | 5.3%                     | 90.5%                        | 9.5%                     |
| Older People                                             | 4.1%                 | 0.7%                          | 4.8%                       | 0.6%                | 5.4%                     | 89.0%                        | 11.0%                    |
| CHO Operations                                           | 5.7%                 | 0.3%                          | 6.0%                       | 0.0%                | 6.0%                     | 100.0%                       | 0.0%                     |