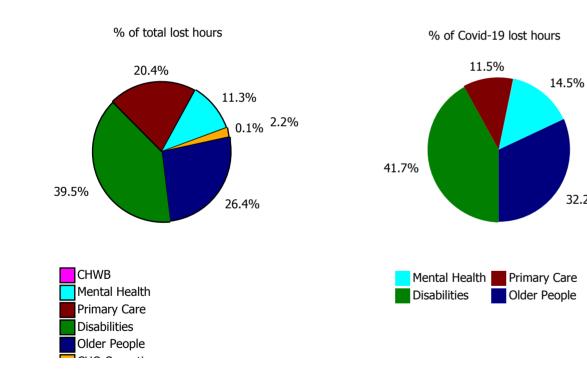

| Health Service Absence Rate - by Care<br>Group: Jul 2023 | Certified<br>absence | Self-<br>certified<br>absence | Non<br>Covid-19<br>absence | Covid-19<br>absence | Total<br>absence<br>rate | % Non<br>Covid-19<br>absence | %<br>Covid-19<br>absence |
|----------------------------------------------------------|----------------------|-------------------------------|----------------------------|---------------------|--------------------------|------------------------------|--------------------------|
| CHO 6                                                    | 3.9%                 | 0.5%                          | 4.4%                       | 0.4%                | 4.8%                     | 91.0%                        | 9.0%                     |
| Community Health & Wellbeing                             | 0.8%                 | 0.8%                          | 1.7%                       | 0.0%                | 1.7%                     | 100.0%                       | 0.0%                     |
| Mental Health                                            | 2.4%                 | 0.3%                          | 2.7%                       | 0.4%                | 3.1%                     | 88.4%                        | 11.6%                    |
| Primary Care                                             | 4.3%                 | 0.2%                          | 4.5%                       | 0.2%                | 4.7%                     | 94.9%                        | 5.1%                     |
| Disabilities                                             | 4.2%                 | 0.5%                          | 4.8%                       | 0.5%                | 5.3%                     | 90.5%                        | 9.5%                     |
| Older People                                             | 4.1%                 | 0.7%                          | 4.8%                       | 0.6%                | 5.4%                     | 89.0%                        | 11.0%                    |
| CHO Operations                                           | 5.7%                 | 0.3%                          | 6.0%                       | 0.0%                | 6.0%                     | 100.0%                       | 0.0%                     |

32.2%