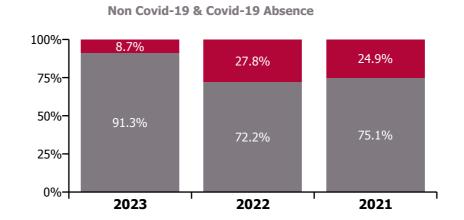

| 5.3%                 | 0.4%                          | 5.7%                       | 1.3%                | 7.0%                     |
| Feb 2020    | 10.1% | 4.8%             | 4.8%            | 7.7%         | 6.3%            |                   | 5.5%                        | 5.6%         | 5.6%                                | 5.0%                 | 0.5%                          | 5.5%                       |                     | 5.5%                     |
| Jan 2020    |       | 6.2%             | 4.6%            | 8.5%         | 7.4%            |                   | 6.3%                        | 6.4%         | 6.4%                                | 5.7%                 | 0.7%                          | 6.3%                       |                     | 6.3%                     |







# CHO 5 Section 38's

| Year/ month | Aurora | Bros. of Charity,<br>Waterford | Carriglea Cairde<br>Services | Section 38<br>Voluntary<br>Agencies | Certified<br>absence | Self-<br>certified<br>absence | Non<br>Covid-19<br>absence | Covid-19<br>absence | Total<br>absence<br>rate |
|-------------|--------|--------------------------------|------------------------------|-------------------------------------|----------------------|-------------------------------|----------------------------|---------------------|--------------------------|
| 2023        | 10.7%  | 7.4%                           | 5.7%                         | 7.9%                                | 6.7%                 | 0.7%                          | 7.4%                       | 0.5%                | 7.9%