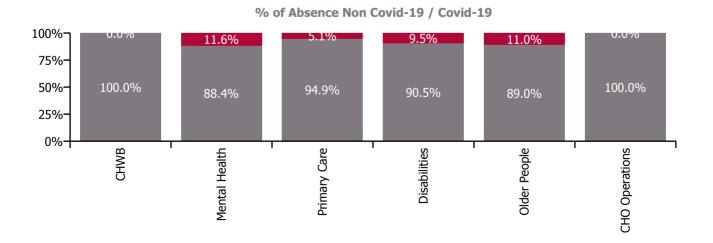

| Health Service Absence Rate - by Care<br>Group: Jul 2023 | Certified<br>absence | Self-<br>certified<br>absence | Non<br>Covid-19<br>absence | Covid-19<br>absence | Total<br>absence<br>rate | % Non<br>Covid-19<br>absence | %<br>Covid-19<br>absence |
|----------------------------------------------------------|----------------------|-------------------------------|----------------------------|---------------------|--------------------------|------------------------------|--------------------------|
| CHO 6                                                    | 3.9%                 | 0.5%                          | 4.4%                       | 0.4%                | 4.8%                     | 91.0%                        | 9.0%                     |
| Community Health & Wellbeing                             | 0.8%                 | 0.8%                          | 1.7%                       | 0.0%                | 1.7%                     | 100.0%                       | 0.0%                     |
| Mental Health                                            | 2.4%                 | 0.3%                          | 2.7%                       | 0.4%                | 3.1%                     | 88.4%                        | 11.6%                    |
| Primary Care                                             | 4.3%                 | 0.2%                          | 4.5%                       | 0.2%                | 4.7%                     | 94.9%                        | 5.1%                     |
| Disabilities                                             | 4.2%                 | 0.5%                          | 4.8%                       | 0.5%                | 5.3%                     | 90.5%                        | 9.5%                     |
| Older People                                             | 4.1%                 | 0.7%                          | 4.8%                       | 0.6%                | 5.4%                     | 89.0%                        | 11.0%                    |
| CHO Operations                                           | 5.7%                 | 0.3%                          | 6.0%                       | 0.0%                | 6.0%                     | 100.0%                       | 0.0%                     |

#### % of Absence Non Covid-19 / Covid-19

**July 2023** 

| Health Service Absence Rate - by<br>Care Group: Jul 2023 | Medical &<br>Dental | Nursing &<br>Midwifery | Health & Social<br>Care<br>Professionals | Management &<br>Administrative | General<br>Support | Patient & Client<br>Care | Certified absence | Self-<br>certified<br>absence | Non<br>Covid-19<br>absence | Covid-19<br>absence | Total<br>absence<br>rate |
|----------------------------------------------------------|---------------------|------------------------|------------------------------------------|--------------------------------|--------------------|--------------------------|-------------------|-------------------------------|----------------------------|---------------------|--------------------------|
| CHO 6                                                    | 3.1%                | 4.2%                   | 4.2%                                     | 4.2%                           | 6.7%               | 6.1%                     | 3.9%              | 0.5%                          | 4.4%                       | 0.4%                | 4.8%                     |
| Health Service Executive                                 | 3.7%                | 4.0%                   | 4.4%                                     | 4.3%                           | 9.4%               | 6.0%                     | 3.7%              | 0.4%                          | 4.1%                       | 0.7%                | 4.8%                     |
| Community Health & Wellbeing                             |                     |                        |                                          | 2.1%                           |                    | 0.0%                     | 0.8%              | 0.8%                          | 1.7%                       | 0.0%                | 1.7%                     |
| Mental Health                                            | 0.0%                | 3.2%                   | 6.6%                                     | 0.9%                           | 1.7%               | 3.7%                     | 2.3%              | 0.3%                          | 2.6%                       | 0.6%                | 3.2%                     |
| Primary Care                                             | 5.7%                | 3.5%                   | 3.5%                                     | 4.7%                           | 19.8%              | 4.7%                     | 4.0%              | 0.2%                          | 4.2%                       | 0.3%                | 4.5%                     |
| Disabilities                                             | 0.0%                | 4.6%                   | 7.2%                                     | 5.9%                           | 68.3%              | 5.8%                     | 3.8%              | 0.6%                          | 4.5%                       | 1.5%                | 6.0%                     |
| Older People                                             | 0.0%                | 4.7%                   | 2.3%                                     | 4.1%                           | 8.9%               | 7.9%                     | 4.3%              | 0.8%                          | 5.1%                       | 1.1%                | 6.3%                     |
| CHO Operations                                           |                     | 100.0%                 | 3.4%                                     | 4.6%                           |                    |                          | 5.7%              | 0.3%                          | 6.0%                       | 0.0%                | 6.0%                     |
| Section 38 Voluntary Agencies                            | 2.4%                | 4.5%                   | 4.1%                                     | 4.0%                           | 5.2%               | 6.2%                     | 4.1%              | 0.5%                          | 4.6%                       | 0.2%                | 4.8%                     |