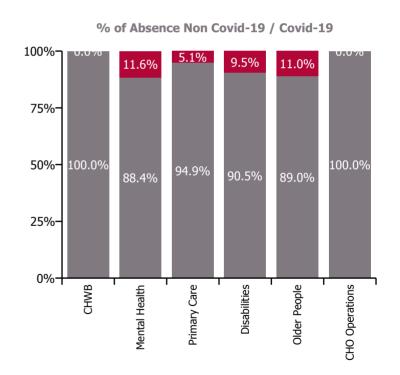

| Health Service Absence Rate - by Care<br>Group: Jul 2023 | Certified<br>absence | Self-<br>certified<br>absence | Non<br>Covid-19<br>absence | Covid-19<br>absence | Total<br>absence<br>rate | % Non<br>Covid-19<br>absence | %<br>Covid-19<br>absence |
|----------------------------------------------------------|----------------------|-------------------------------|----------------------------|---------------------|--------------------------|------------------------------|--------------------------|
| CHO 6                                                    | 3.9%                 | 0.5%                          | 4.4%                       | 0.4%                | 4.8%                     | 91.0%                        | 9.0%                     |
| Community Health & Wellbeing                             | 0.8%                 | 0.8%                          | 1.7%                       | 0.0%                | 1.7%                     | 100.0%                       | 0.0%                     |
| Mental Health                                            | 2.4%                 | 0.3%                          | 2.7%                       | 0.4%                | 3.1%                     | 88.4%                        | 11.6%                    |
| Primary Care                                             | 4.3%                 | 0.2%                          | 4.5%                       | 0.2%                | 4.7%                     | 94.9%                        | 5.1%                     |
| Disabilities                                             | 4.2%                 | 0.5%                          | 4.8%                       | 0.5%                | 5.3%                     | 90.5%                        | 9.5%                     |
| Older People                                             | 4.1%                 | 0.7%                          | 4.8%                       | 0.6%                | 5.4%                     | 89.0%                        | 11.0%                    |
| CHO Operations                                           | 5.7%                 | 0.3%                          | 6.0%                       | 0.0%                | 6.0%                     | 100.0%                       | 0.0%                     |

#### % of Absence Non Covid-19 / Covid-19

**July 2023** 

| Health Service Absence Rate - by<br>Care Group: Jul 2023 | Medical &<br>Dental | Nursing &<br>Midwifery | Health & Social<br>Care<br>Professionals | Management &<br>Administrative | General<br>Support | Patient & Client<br>Care | Certified absence | Self-<br>certified<br>absence | Non<br>Covid-19<br>absence | Covid-19<br>absence | Total<br>absence<br>rate |
|----------------------------------------------------------|---------------------|------------------------|------------------------------------------|--------------------------------|--------------------|--------------------------|-------------------|-------------------------------|----------------------------|---------------------|--------------------------|
| CHO 6                                                    | 3.1%                | 4.2%                   | 4.2%                                     | 4.2%                           | 6.7%               | 6.1%                     | 3.9%              | 0.5%                          | 4.4%                       | 0.4%                | 4.8%                     |
| Health Service Executive                                 | 3.7%                | 4.0%                   | 4.4%                                     | 4.3%                           | 9.4%               | 6.0%                     | 3.7%              | 0.4%                          | 4.1%                       | 0.7%                | 4.8%                     |
| Community Health & Wellbeing                             |                     |                        |                                          | 2.1%                           |                    | 0.0%                     | 0.8%              | 0.8%                          | 1.7%                       | 0.0%                | 1.7%                     |
| Mental Health                                            | 0.0%                | 3.2%                   | 6.6%                                     | 0.9%                           | 1.7%               | 3.7%                     | 2.3%              | 0.3%                          | 2.6%                       | 0.6%                | 3.2%                     |
| Primary Care                                             | 5.7%                | 3.5%                   | 3.5%                                     | 4.7%                           | 19.8%              | 4.7%                     | 4.0%              | 0.2%                          | 4.2%                       | 0.3%                | 4.5%                     |
| Disabilities                                             | 0.0%                | 4.6%                   | 7.2%                                     | 5.9%                           | 68.3%              | 5.8%                     | 3.8%              | 0.6%                          | 4.5%                       | 1.5%                | 6.0%                     |
| Older People                                             | 0.0%                | 4.7%                   | 2.3%                                     | 4.1%                           | 8.9%               | 7.9%                     | 4.3%              | 0.8%                          | 5.1%                       | 1.1%                | 6.3%                     |
| CHO Operations                                           |                     | 100.0%                 | 3.4%                                     | 4.6%                           |                    |                          | 5.7%              | 0.3%                          | 6.0%                       | 0.0%                | 6.0%                     |
| Section 38 Voluntary Agencies                            | 2.4%                | 4.5%                   | 4.1%                                     | 4.0%                           | 5.2%               | 6.2%                     | 4.1%              | 0.5%                          | 4.6%                       | 0.2%                | 4.8%                     |

#### Non Covid-19 & Covid-19 Absence