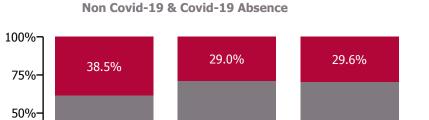

### Non Covid-19 & Covid-19 Absence

71.0%

2021

70.4%

2020

### **Total absence rate**

61.5%

2022

25%-

0%+

# Non Covid-19 & Covid-19 Absence 42.1%