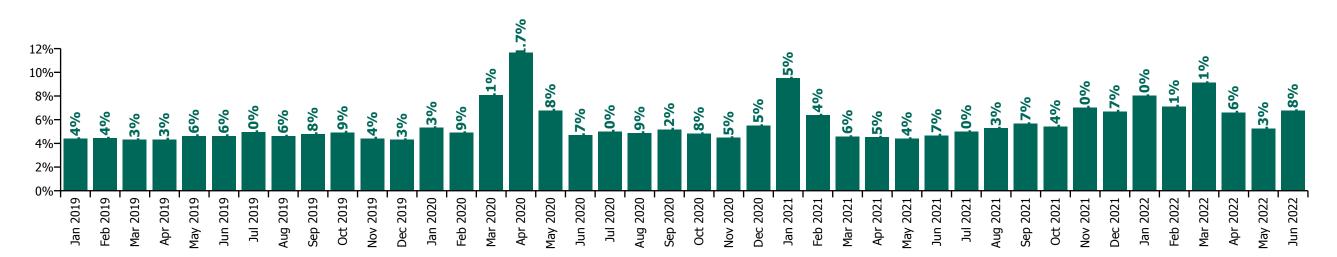

## CHO 6 by Staff Category

| Year/ month | Medical &<br>Dental | Nursing &<br>Midwifery | Health & Social<br>Care<br>Professionals | Management &<br>Administrative | General<br>Support | Patient & Client<br>Care | Certified<br>absence | Self-<br>certified<br>absence | Non<br>Covid-19<br>absence | Covid-19<br>absence | Total absence rate |
|-------------|---------------------|------------------------|------------------------------------------|--------------------------------|--------------------|--------------------------|----------------------|-------------------------------|----------------------------|---------------------|--------------------|
| 2022        | 3.4%                | 8.5%                   | 6.3%                                     | 5.2%                           | 7.2%               | 8.4%                     | 4.0%                 | 0.4%                          | 4.4%                       | 2.8%                | 7.2%               |
| Jun 2022    | 3.5%                | 7.0%                   | 6.3%                                     | 5.9%                           | 7.2%               | 8.0%                     | 4.6%                 | 0.5%                          | 5.1%                       | 1.7%                | 6.8%               |
| May 2022    | 2.6%                | 5.7%                   | 4.5%                                     | 3.8%                           | 6.0%               | 6.7%                     | 3.9%                 | 0.5%                          | 4.4%                       | 0.9%                | 5.3%               |
| Apr 2022    | 2.9%                | 8.2%                   | 5.6%                                     | 4.8%                           | 6.9%               | 7.7%                     | 3.8%                 | 0.5%                          | 4.2%                       | 2.4%                | 6.6%               |
| Mar 2022    | 4.1%                | 11.3%                  | 7.2%                                     | 6.6%                           | 8.5%               | 11.1%                    | 4.2%                 | 0.4%                          | 4.6%                       | 4.5%                | 9.1%               |
| Feb 2022    | 3.9%                | 8.4%                   | 6.9%                                     | 5.0%                           | 6.8%               | 8.0%                     | 4.0%                 | 0.4%                          | 4.4%                       | 2.7%                | 7.1%               |
| Jan 2022    | 3.6%                | 10.5%                  | 7.3%                                     | 5.2%                           | 7.8%               | 8.7%                     | 3.3%                 | 0.4%                          | 3.7%                       | 4.4%                | 8.0%               |
| 2021        | 2.8%                | 6.7%                   | 5.0%                                     | 4.0%                           | 6.4%               | 6.9%                     | 3.7%                 | 0.4%                          | 4.1%                       | 1.7%                | 5.8%               |
| Dec 2021    | 3.0%                | 9.2%                   | 5.5%                                     | 6.1%                           | 8.2%               | 6.0%                     | 3.9%                 | 0.5%                          | 4.4%                       | 2.3%                | 6.7%               |
| Nov 2021    | 4.7%                | 9.0%                   | 5.4%                                     | 5.5%                           | 8.2%               | 7.7%                     | 4.2%                 | 0.6%                          | 4.8%                       | 2.2%                | 7.0%               |
| Oct 2021    | 5.6%                | 6.7%                   | 4.5%                                     | 4.5%                           | 4.8%               | 5.6%                     | 3.9%                 | 0.5%                          | 4.3%                       | 1.1%                | 5.4%               |
| Sep 2021    | 4.4%                | 6.4%                   | 4.7%                                     | 4.7%                           | 6.3%               | 6.5%                     | 4.0%                 | 0.5%                          | 4.6%                       | 1.1%                | 5.7%               |
| Aug 2021    | 2.7%                | 5.9%                   | 4.5%                                     | 4.3%                           | 4.1%               | 6.7%                     | 3.9%                 | 0.4%                          | 4.3%                       | 1.0%                | 5.3%               |
| Jul 2021    | 3.4%                | 4.8%                   | 5.1%                                     | 3.4%                           | 4.3%               | 6.4%                     | 3.8%                 | 0.5%                          | 4.3%                       | 0.7%                | 5.0%               |
| Jun 2021    | 1.7%                | 4.9%                   | 4.4%                                     | 3.3%                           | 4.1%               | 6.1%                     | 3.5%                 | 0.5%                          | 3.9%                       | 0.8%                | 4.7%               |
| May 2021    | 1.6%                | 5.0%                   | 3.7%                                     | 2.3%                           | 4.9%               | 5.9%                     | 3.2%                 | 0.3%                          | 3.6%                       | 0.8%                | 4.4%               |
| Apr 2021    | 1.6%                | 5.0%                   | 4.1%                                     | 2.6%                           | 4.5%               | 6.0%                     | 3.1%                 | 0.5%                          | 3.6%                       | 0.9%                | 4.5%               |
| Mar 2021    | 1.2%                | 4.9%                   | 4.7%                                     | 3.1%                           | 5.9%               | 5.5%                     | 2.9%                 | 0.5%                          | 3.4%                       | 1.2%                | 4.6%               |
| Feb 2021    | 1.6%                | 6.8%                   | 5.5%                                     | 3.4%                           | 7.8%               | 8.9%                     | 3.3%                 | 0.4%                          | 3.7%                       | 2.7%                | 6.4%               |
| Jan 2021    | 2.4%                | 11.3%                  | 8.2%                                     | 4.4%                           | 13.9%              | 11.6%                    | 4.0%                 | 0.2%                          | 4.3%                       | 5.2%                | 9.5%               |
| 2020        | 3.2%                | 7.0%                   | 4.7%                                     | 4.2%                           | 7.8%               | 6.6%                     | 3.7%                 | 0.4%                          | 4.1%                       | 1.7%                | 5.9%               |
| Dec 2020    | 3.9%                | 6.2%                   | 3.6%                                     | 3.8%                           | 9.0%               | 6.6%                     | 3.8%                 | 0.3%                          | 4.1%                       | 1.4%                | 5.5%               |
| Nov 2020    | 2.1%                | 5.0%                   | 3.3%                                     | 4.3%                           | 6.3%               | 5.0%                     | 3.3%                 | 0.3%                          | 3.6%                       | 0.9%                | 4.5%               |
| Oct 2020    | 1.9%                | 6.5%                   | 2.8%                                     | 3.7%                           | 6.5%               | 5.5%                     | 3.2%                 | 0.3%                          | 3.5%                       | 1.3%                | 4.8%               |
| Sep 2020    | 1.7%                | 6.8%                   | 3.5%                                     | 3.3%                           | 9.2%               | 5.7%                     | 3.4%                 | 0.3%                          | 3.7%                       | 1.5%                | 5.2%               |
| Aug 2020    | 0.6%                | 5.2%                   | 3.6%                                     | 3.3%                           | 8.4%               | 6.4%                     | 3.5%                 | 0.3%                          | 3.8%                       | 1.1%                | 4.9%               |
| Jul 2020    | 2.2%                | 6.1%                   | 3.5%                                     | 3.0%                           | 7.5%               | 6.2%                     | 3.7%                 | 0.3%                          | 4.0%                       | 1.0%                | 5.0%               |
| Jun 2020    | 3.0%                | 5.0%                   | 3.8%                                     | 3.3%                           | 7.1%               | 5.6%                     | 3.2%                 | 0.3%                          | 3.5%                       | 1.2%                | 4.7%               |
| May 2020    | 1.4%                | 8.2%                   | 5.9%                                     | 4.4%                           | 9.8%               | 6.9%                     | 3.7%                 | 0.2%                          | 3.9%                       | 2.9%                | 6.8%               |
| Apr 2020    | 6.3%                | 15.0%                  | 10.3%                                    | 6.3%                           | 11.3%              | 12.4%                    | 3.5%                 | 1.4%                          | 4.9%                       | 6.8%                | 11.7%              |
| Mar 2020    | 7.8%                | 9.6%                   | 7.7%                                     | 6.9%                           | 7.4%               | 7.7%                     | 4.4%                 | 0.6%                          | 5.0%                       | 3.1%                | 8.1%               |