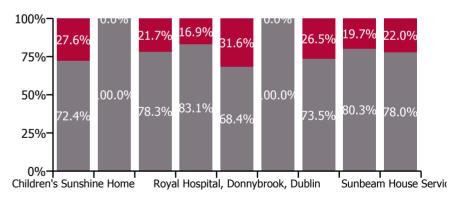

| Health Service Absence Rate - by<br>Care Group: Jun 2022 | Medical &<br>Dental | Nursing &<br>Midwifery | Health & Social<br>Care<br>Professionals | Management &<br>Administrative | General<br>Support | Patient & Client<br>Care | Certified<br>absence | Self-<br>certified<br>absence | Non<br>Covid-19<br>absence | Covid-19<br>absence | Total<br>absence<br>rate |
|----------------------------------------------------------|---------------------|------------------------|------------------------------------------|--------------------------------|--------------------|--------------------------|----------------------|-------------------------------|----------------------------|---------------------|--------------------------|
| CHO 6                                                    | 0.4%                | 7.5%                   | 6.2%                                     | 3.3%                           | 7.3%               | 7.5%                     | 4.3%                 | 0.5%                          | 4.8%                       | 1.5%                | 6.4%                     |
| Section 38 Voluntary Agencies                            | 0.4%                | 7.5%                   | 6.2%                                     | 3.3%                           | 7.3%               | 7.5%                     | 4.3%                 | 0.5%                          | 4.8%                       | 1.5%                | 6.4%                     |
| Children's Sunshine Home                                 |                     | 18.8%                  | 0.0%                                     | 4.4%                           | 16.0%              | 17.8%                    | 11.1%                | 0.7%                          | 11.8%                      | 4.5%                | 16.3%                    |
| Dublin Dental Hospital                                   | 1.9%                | 6.9%                   | 0.0%                                     | 1.3%                           | 0.0%               | 1.3%                     | 1.5%                 | 0.0%                          | 1.5%                       | 0.0%                | 1.5%                     |
| Leopardstown Park Hospital                               |                     | 6.9%                   | 2.0%                                     | 7.1%                           | 10.0%              | 10.6%                    | 6.0%                 | 0.8%                          | 6.8%                       | 1.9%                | 8.7%                     |
| Our Lady's Hospice & Care Services -                     | 0.0%                | 7.3%                   | 3.4%                                     | 0.0%                           |                    | 5.6%                     | 4.7%                 | 0.0%                          | 4.7%                       | 1.0%                | 5.7%                     |
| Royal Hospital, Donnybrook, Dublin                       | 0.0%                | 4.6%                   | 7.0%                                     | 1.0%                           | 6.4%               | 5.7%                     | 3.0%                 | 0.6%                          | 3.6%                       | 1.7%                | 5.3%                     |
| St John of God HQ                                        |                     | 0.0%                   | 0.0%                                     | 1.9%                           | 0.0%               |                          | 1.6%                 | 0.1%                          | 1.7%                       | 0.0%                | 1.7%                     |
| St. John of God (IDS)                                    | 0.0%                | 6.3%                   | 6.6%                                     | 3.0%                           | 11.8%              | 8.2%                     | 4.7%                 | 0.6%                          | 5.3%                       | 1.9%                | 7.2%                     |
| St. John of God (MHS)                                    | 0.0%                | 8.1%                   | 5.5%                                     | 7.2%                           | 2.8%               | 0.0%                     | 3.9%                 | 0.2%                          | 4.1%                       | 1.0%                | 5.1%                     |
| Sunbeam House Services                                   |                     | 7.6%                   | 6.3%                                     | 1.9%                           | 3.8%               | 6.8%                     | 4.2%                 | 0.6%                          | 4.8%                       | 1.3%                | 6.1%                     |