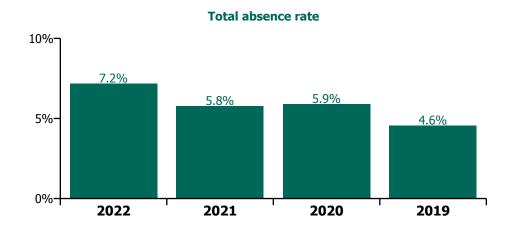

## CHO 6 by Staff Category

| Year/ month | Medical &<br>Dental | Nursing &<br>Midwifery | Health & Social<br>Care<br>Professionals | Management &<br>Administrative | General<br>Support | Patient & Client<br>Care | Certified<br>absence | Self-<br>certified<br>absence | Non<br>Covid-19<br>absence | Covid-19<br>absence | Total absence rate |
|-------------|---------------------|------------------------|------------------------------------------|--------------------------------|--------------------|--------------------------|----------------------|-------------------------------|----------------------------|---------------------|--------------------|
| 2022        | 3.4%                | 8.5%                   | 6.3%                                     | 5.2%                           | 7.2%               | 8.4%                     | 4.0%                 | 0.4%                          | 4.4%                       | 2.8%                | 7.2%               |
| Jun 2022    | 3.5%                | 7.0%                   | 6.3%                                     | 5.9%                           | 7.2%               | 8.0%                     | 4.6%                 | 0.5%                          | 5.1%                       | 1.7%                | 6.8%               |
| May 2022    | 2.6%                | 5.7%                   | 4.5%                                     | 3.8%                           | 6.0%               | 6.7%                     | 3.9%                 | 0.5%                          | 4.4%                       | 0.9%                | 5.3%               |
| Apr 2022    | 2.9%                | 8.2%                   | 5.6%                                     | 4.8%                           | 6.9%               | 7.7%                     | 3.8%                 | 0.5%                          | 4.2%                       | 2.4%                | 6.6%               |
| Mar 2022    | 4.1%                | 11.3%                  | 7.2%                                     | 6.6%                           | 8.5%               | 11.1%                    | 4.2%                 | 0.4%                          | 4.6%                       | 4.5%                | 9.1%               |
| Feb 2022    | 3.9%                | 8.4%                   | 6.9%                                     | 5.0%                           | 6.8%               | 8.0%                     | 4.0%                 | 0.4%                          | 4.4%                       | 2.7%                | 7.1%               |
| Jan 2022    | 3.6%                | 10.5%                  | 7.3%                                     | 5.2%                           | 7.8%               | 8.7%                     | 3.3%                 | 0.4%                          | 3.7%                       | 4.4%                | 8.0%               |
| 2021        | 2.8%                | 6.7%                   | 5.0%                                     | 4.0%                           | 6.4%               | 6.9%                     | 3.7%                 | 0.4%                          | 4.1%                       | 1.7%                | 5.8%               |
| Dec 2021    | 3.0%                | 9.2%                   | 5.5%                                     | 6.1%                           | 8.2%               | 6.0%                     | 3.9%                 | 0.5%                          | 4.4%                       | 2.3%                | 6.7%               |
| Nov 2021    | 4.7%                | 9.0%                   | 5.4%                                     | 5.5%                           | 8.2%               | 7.7%                     | 4.2%                 | 0.6%                          | 4.8%                       | 2.2%                | 7.0%               |
| Oct 2021    | 5.6%                | 6.7%                   | 4.5%                                     | 4.5%                           | 4.8%               | 5.6%                     | 3.9%                 | 0.5%                          | 4.3%                       | 1.1%                | 5.4%               |
| Sep 2021    | 4.4%                | 6.4%                   | 4.7%                                     | 4.7%                           | 6.3%               | 6.5%                     | 4.0%                 | 0.5%                          | 4.6%                       | 1.1%                | 5.7%               |
| Aug 2021    | 2.7%                | 5.9%                   | 4.5%                                     | 4.3%                           | 4.1%               | 6.7%                     | 3.9%                 | 0.4%                          | 4.3%                       | 1.0%                | 5.3%               |
| Jul 2021    | 3.4%                | 4.8%                   | 5.1%                                     | 3.4%                           | 4.3%               | 6.4%                     | 3.8%                 | 0.5%                          | 4.3%                       | 0.7%                | 5.0%               |
| Jun 2021    | 1.7%                | 4.9%                   | 4.4%                                     | 3.3%                           | 4.1%               | 6.1%                     | 3.5%                 | 0.5%                          | 3.9%                       | 0.8%                | 4.7%               |
| May 2021    | 1.6%                | 5.0%                   | 3.7%                                     | 2.3%                           | 4.9%               | 5.9%                     | 3.2%                 | 0.3%                          | 3.6%                       | 0.8%                | 4.4%               |
| Apr 2021    | 1.6%                | 5.0%                   | 4.1%                                     | 2.6%                           | 4.5%               | 6.0%                     | 3.1%                 | 0.5%                          | 3.6%                       | 0.9%                | 4.5%               |
| Mar 2021    | 1.2%                | 4.9%                   | 4.7%                                     | 3.1%                           | 5.9%               | 5.5%                     | 2.9%                 | 0.5%                          | 3.4%                       | 1.2%                | 4.6%               |
| Feb 2021    | 1.6%                | 6.8%                   | 5.5%                                     | 3.4%                           | 7.8%               | 8.9%                     | 3.3%                 | 0.4%                          | 3.7%                       | 2.7%                | 6.4%               |
| Jan 2021    | 2.4%                | 11.3%                  | 8.2%                                     | 4.4%                           | 13.9%              | 11.6%                    | 4.0%                 | 0.2%                          | 4.3%                       | 5.2%                | 9.5%               |
| 2020        | 3.2%                | 7.0%                   | 4.7%                                     | 4.2%                           | 7.8%               | 6.6%                     | 3.7%                 | 0.4%                          | 4.1%                       | 1.7%                | 5.9%               |
| Dec 2020    | 3.9%                | 6.2%                   | 3.6%                                     | 3.8%                           | 9.0%               | 6.6%                     | 3.8%                 | 0.3%                          | 4.1%                       | 1.4%                | 5.5%               |
| Nov 2020    | 2.1%                | 5.0%                   | 3.3%                                     | 4.3%                           | 6.3%               | 5.0%                     | 3.3%                 | 0.3%                          | 3.6%                       | 0.9%                | 4.5%               |
| Oct 2020    | 1.9%                | 6.5%                   | 2.8%                                     | 3.7%                           | 6.5%               | 5.5%                     | 3.2%                 | 0.3%                          | 3.5%                       | 1.3%                | 4.8%               |
| Sep 2020    | 1.7%                | 6.8%                   | 3.5%                                     | 3.3%                           | 9.2%               | 5.7%                     | 3.4%                 | 0.3%                          | 3.7%                       | 1.5%                | 5.2%               |
| Aug 2020    | 0.6%                | 5.2%                   | 3.6%                                     | 3.3%                           | 8.4%               | 6.4%                     | 3.5%                 | 0.3%                          | 3.8%                       | 1.1%                | 4.9%               |
| Jul 2020    | 2.2%                | 6.1%                   | 3.5%                                     | 3.0%                           | 7.5%               | 6.2%                     | 3.7%                 | 0.3%                          | 4.0%                       | 1.0%                | 5.0%               |
| Jun 2020    | 3.0%                | 5.0%                   | 3.8%                                     | 3.3%                           | 7.1%               | 5.6%                     | 3.2%                 | 0.3%                          | 3.5%                       | 1.2%                | 4.7%               |
| May 2020    | 1.4%                | 8.2%                   | 5.9%                                     | 4.4%                           | 9.8%               | 6.9%                     | 3.7%                 | 0.2%                          | 3.9%                       | 2.9%                | 6.8%               |
| Apr 2020    | 6.3%                | 15.0%                  | 10.3%                                    | 6.3%                           | 11.3%              | 12.4%                    | 3.5%                 | 1.4%                          | 4.9%                       | 6.8%                | 11.7%              |
| Mar 2020    | 7.8%                | 9.6%                   | 7.7%                                     | 6.9%                           | 7.4%               | 7.7%                     | 4.4%                 | 0.6%                          | 5.0%                       | 3.1%                | 8.1%               |