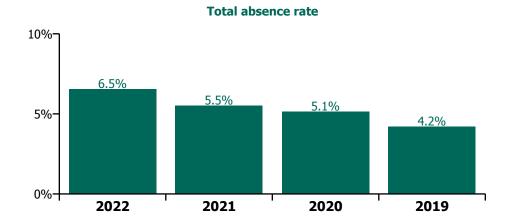

| 3.5%                     | 5.2%                     | 3.3%                      | 4.1%                                | 3.5%                 | 0.6%                          | 4.1%                       |                     | 4.1%                     |
| Jan 2019    | 5.5%                        | 3.2%                      | 5.1%                          |                                                       | 3.6%                                     |                      | 3.7%                     | 2.6%                     | 3.6%                      | 3.7%                                | 2.6%                 | 1.1%                          | 3.7%                       |                     | 3.7%                     |

# Non Covid-19 & Covid-19 Absence 42.1%





### **Total absence rate**