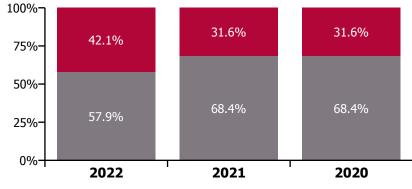

| 3.5%                     | 5.2%                     | 3.3%                      | 4.1%                                | 3.5%                 | 0.6%                          | 4.1%                       |                     | 4.1%                     |
| Jan 2019    | 5.5%                        | 3.2%                      | 5.1%                          |                                                       | 3.6%                                     |                      | 3.7%                     | 2.6%                     | 3.6%                      | 3.7%                                | 2.6%                 | 1.1%                          | 3.7%                       |                     | 3.7%                     |

# Non Covid-19 & Covid-19 Absence 42.1%





### **Total absence rate**