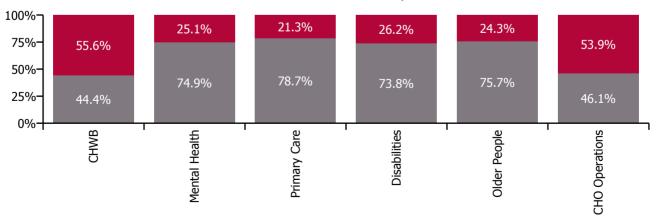

| Health Service Absence Rate - by Care<br>Group: Jun 2022 | Certified<br>absence | Self-<br>certified<br>absence | Non<br>Covid-19<br>absence | Covid-19<br>absence | Total<br>absence<br>rate | % Non<br>Covid-19<br>absence | %<br>Covid-19<br>absence |
|----------------------------------------------------------|----------------------|-------------------------------|----------------------------|---------------------|--------------------------|------------------------------|--------------------------|
| CHO 6                                                    | 4.6%                 | 0.5%                          | 5.1%                       | 1.7%                | 6.8%                     | 75.1%                        | 24.9%                    |
| Community Health & Wellbeing                             | 4.5%                 | 0.6%                          | 5.1%                       | 6.4%                | 11.5%                    | 44.4%                        | 55.6%                    |
| Mental Health                                            | 3.5%                 | 0.5%                          | 4.0%                       | 1.3%                | 5.3%                     | 74.9%                        | 25.1%                    |
| Primary Care                                             | 4.9%                 | 0.3%                          | 5.2%                       | 1.4%                | 6.6%                     | 78.7%                        | 21.3%                    |
| Disabilities                                             | 4.7%                 | 0.7%                          | 5.4%                       | 1.9%                | 7.3%                     | 73.8%                        | 26.2%                    |
| Older People                                             | 5.0%                 | 0.6%                          | 5.6%                       | 1.8%                | 7.4%                     | 75.7%                        | 24.3%                    |
| CHO Operations                                           | 2.1%                 | 0.6%                          | 2.7%                       | 3.1%                | 5.8%                     | 46.1%                        | 53.9%                    |

### **Total absence rate**

| Health Service Absence Rate - by<br>Care Group: Jun 2022 | Medical &<br>Dental | Nursing &<br>Midwifery | Health & Social<br>Care<br>Professionals | Management &<br>Administrative | General<br>Support | Patient & Client<br>Care | Certified<br>absence | Self-<br>certified<br>absence | Non<br>Covid-19<br>absence | Covid-19<br>absence | Total<br>absence<br>rate |
|----------------------------------------------------------|---------------------|------------------------|------------------------------------------|--------------------------------|--------------------|--------------------------|----------------------|-------------------------------|----------------------------|---------------------|--------------------------|
| CHO 6                                                    | 3.5%                | 7.0%                   | 6.3%                                     | 5.9%                           | 7.2%               | 8.0%                     | 4.6%                 | 0.5%                          | 5.1%                       | 1.7%                | 6.8%                     |
| Community Health & Wellbeing                             |                     |                        |                                          | 12.5%                          |                    | 4.8%                     | 4.5%                 | 0.6%                          | 5.1%                       | 6.4%                | 11.5%                    |
| Mental Health                                            | 0.1%                | 6.3%                   | 6.6%                                     | 5.7%                           | 5.7%               | 4.2%                     | 3.5%                 | 0.5%                          | 4.0%                       | 1.3%                | 5.3%                     |
| Primary Care                                             | 6.9%                | 7.5%                   | 5.8%                                     | 8.1%                           | 0.6%               | 4.3%                     | 4.9%                 | 0.3%                          | 5.2%                       | 1.4%                | 6.6%                     |
| Disabilities                                             | 0.0%                | 8.5%                   | 6.6%                                     | 3.0%                           | 8.9%               | 8.7%                     | 4.7%                 | 0.7%                          | 5.4%                       | 1.9%                | 7.3%                     |
| Older People                                             | 0.0%                | 6.5%                   | 5.1%                                     | 3.7%                           | 8.5%               | 9.0%                     | 5.0%                 | 0.6%                          | 5.6%                       | 1.8%                | 7.4%                     |
| CHO Operations                                           |                     | 0.0%                   | 0.7%                                     | 6.7%                           |                    |                          | 2.1%                 | 0.6%                          | 2.7%                       | 3.1%                | 5.8%                     |

| Health Service Covid-19 Absence Rate - by<br>Staff Category & Care Group: Jun 2022 | Medical &<br>Dental | Nursing &<br>Midwifery | Health & Social<br>Care<br>Professionals | Management &<br>Administrative | General<br>Support | Patient & Client<br>Care | Covid-19<br>absence | Non Covid-19<br>absence | Total<br>absence rate |
|------------------------------------------------------------------------------------|---------------------|------------------------|------------------------------------------|--------------------------------|--------------------|--------------------------|---------------------|-------------------------|-----------------------|
| CHO 6                                                                              | 0.6%                | 2.0%                   | 1.5%                                     | 5.9%                           | 0.8%               | 2.0%                     | 1.7%                | 5.1%                    | 6.8%                  |
| Community Health & Wellbeing                                                       |                     |                        |                                          | 12.5%                          |                    | 0.0%                     | 6.4%                | 5.1%                    | 11.5%                 |
| Mental Health                                                                      | 0.1%                | 2.2%                   | 0.8%                                     | 5.7%                           | 1.0%               | 1.1%                     | 1.3%                | 4.0%                    | 5.3%                  |
| Primary Care                                                                       | 1.1%                | 1.3%                   | 1.0%                                     | 8.1%                           | 0.0%               | 0.7%                     | 1.4%                | 5.2%                    | 6.6%                  |
| Disabilities                                                                       | 0.0%                | 2.4%                   | 1.6%                                     | 3.0%                           | 0.9%               | 2.6%                     | 1.9%                | 5.4%                    | 7.3%                  |
| Older People                                                                       | 0.0%                | 2.0%                   | 3.7%                                     | 3.7%                           | 0.9%               | 1.8%                     | 1.8%                | 5.6%                    | 7.4%                  |
| CHO Operations                                                                     |                     | 0.0%                   | 0.0%                                     | 6.7%                           |                    |                          | 3.1%                | 2.7%                    | 5.8%                  |

### Non Covid-19 & Covid-19 Absence