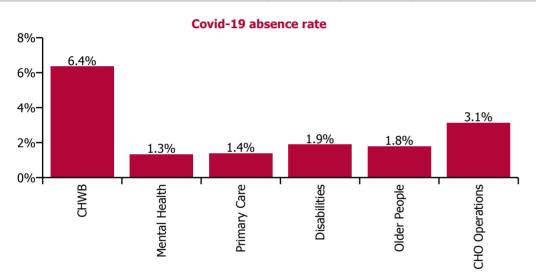

| Health Service Absence Rate - by Care<br>Group: Jun 2022 | Certified<br>absence | Self-<br>certified<br>absence | Non<br>Covid-19<br>absence | Covid-19<br>absence | Total<br>absence<br>rate | % Non<br>Covid-19<br>absence | %<br>Covid-19<br>absence |
|----------------------------------------------------------|----------------------|-------------------------------|----------------------------|---------------------|--------------------------|------------------------------|--------------------------|
| CHO 6                                                    | 4.6%                 | 0.5%                          | 5.1%                       | 1.7%                | 6.8%                     | 75.1%                        | 24.9%                    |
| Community Health & Wellbeing                             | 4.5%                 | 0.6%                          | 5.1%                       | 6.4%                | 11.5%                    | 44.4%                        | 55.6%                    |
| Mental Health                                            | 3.5%                 | 0.5%                          | 4.0%                       | 1.3%                | 5.3%                     | 74.9%                        | 25.1%                    |
| Primary Care                                             | 4.9%                 | 0.3%                          | 5.2%                       | 1.4%                | 6.6%                     | 78.7%                        | 21.3%                    |
| Disabilities                                             | 4.7%                 | 0.7%                          | 5.4%                       | 1.9%                | 7.3%                     | 73.8%                        | 26.2%                    |
| Older People                                             | 5.0%                 | 0.6%                          | 5.6%                       | 1.8%                | 7.4%                     | 75.7%                        | 24.3%                    |
| CHO Operations                                           | 2.1%                 | 0.6%                          | 2.7%                       | 3.1%                | 5.8%                     | 46.1%                        | 53.9%                    |