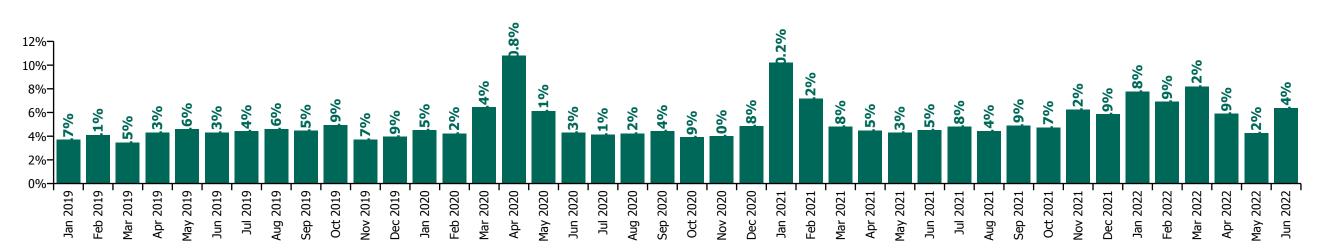

| 5.2%                     | 3.3%                      | 4.1%                                | 3.5%                 | 0.6%                          | 4.1%                       |                     | 4.1%                     |
| Jan 2019    | 5.5%                        | 3.2%                      | 5.1%                          |                                                       | 3.6%                                     |                      | 3.7%                     | 2.6%                     | 3.6%                      | 3.7%                                | 2.6%                 | 1.1%                          | 3.7%                       |                     | 3.7%                     |

# Non Covid-19 & Covid-19 Absence 42.1%





### **Total absence rate**