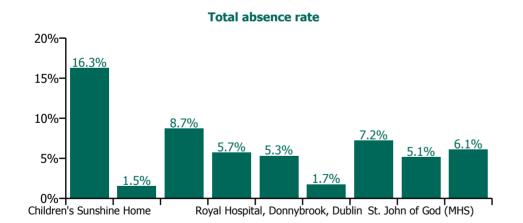

| Health Service Absence Rate - by<br>Care Group: Jun 2022 | Medical &<br>Dental | Nursing &<br>Midwifery | Health & Social<br>Care<br>Professionals | Management &<br>Administrative | General<br>Support | Patient & Client<br>Care | Certified<br>absence | Self-<br>certified<br>absence | Non<br>Covid-19<br>absence | Covid-19<br>absence | Total<br>absence<br>rate |
|----------------------------------------------------------|---------------------|------------------------|------------------------------------------|--------------------------------|--------------------|--------------------------|----------------------|-------------------------------|----------------------------|---------------------|--------------------------|
| CHO 6                                                    | 0.4%                | 7.5%                   | 6.2%                                     | 3.3%                           | 7.3%               | 7.5%                     | 4.3%                 | 0.5%                          | 4.8%                       | 1.5%                | 6.4%                     |
| Section 38 Voluntary Agencies                            | 0.4%                | 7.5%                   | 6.2%                                     | 3.3%                           | 7.3%               | 7.5%                     | 4.3%                 | 0.5%                          | 4.8%                       | 1.5%                | 6.4%                     |
| Children's Sunshine Home                                 |                     | 18.8%                  | 0.0%                                     | 4.4%                           | 16.0%              | 17.8%                    | 11.1%                | 0.7%                          | 11.8%                      | 4.5%                | 16.3%                    |
| Dublin Dental Hospital                                   | 1.9%                | 6.9%                   | 0.0%                                     | 1.3%                           | 0.0%               | 1.3%                     | 1.5%                 | 0.0%                          | 1.5%                       | 0.0%                | 1.5%                     |
| Leopardstown Park Hospital                               |                     | 6.9%                   | 2.0%                                     | 7.1%                           | 10.0%              | 10.6%                    | 6.0%                 | 0.8%                          | 6.8%                       | 1.9%                | 8.7%                     |
| Our Lady's Hospice & Care Services -                     | 0.0%                | 7.3%                   | 3.4%                                     | 0.0%                           |                    | 5.6%                     | 4.7%                 | 0.0%                          | 4.7%                       | 1.0%                | 5.7%                     |
| Royal Hospital, Donnybrook, Dublin                       | 0.0%                | 4.6%                   | 7.0%                                     | 1.0%                           | 6.4%               | 5.7%                     | 3.0%                 | 0.6%                          | 3.6%                       | 1.7%                | 5.3%                     |
| St John of God HQ                                        |                     | 0.0%                   | 0.0%                                     | 1.9%                           | 0.0%               |                          | 1.6%                 | 0.1%                          | 1.7%                       | 0.0%                | 1.7%                     |
| St. John of God (IDS)                                    | 0.0%                | 6.3%                   | 6.6%                                     | 3.0%                           | 11.8%              | 8.2%                     | 4.7%                 | 0.6%                          | 5.3%                       | 1.9%                | 7.2%                     |
| St. John of God (MHS)                                    | 0.0%                | 8.1%                   | 5.5%                                     | 7.2%                           | 2.8%               | 0.0%                     | 3.9%                 | 0.2%                          | 4.1%                       | 1.0%                | 5.1%                     |
| Sunbeam House Services                                   |                     | 7.6%                   | 6.3%                                     | 1.9%                           | 3.8%               | 6.8%                     | 4.2%                 | 0.6%                          | 4.8%                       | 1.3%                | 6.1%                     |