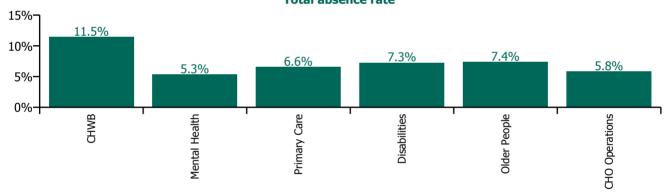

| Health Service Absence Rate - by Care<br>Group: Jun 2022 | Certified<br>absence | Self-<br>certified<br>absence | Non<br>Covid-19<br>absence | Covid-19<br>absence | Total<br>absence<br>rate | % Non<br>Covid-19<br>absence | %<br>Covid-19<br>absence |
|----------------------------------------------------------|----------------------|-------------------------------|----------------------------|---------------------|--------------------------|------------------------------|--------------------------|
| CHO 6                                                    | 4.6%                 | 0.5%                          | 5.1%                       | 1.7%                | 6.8%                     | 75.1%                        | 24.9%                    |
| Community Health & Wellbeing                             | 4.5%                 | 0.6%                          | 5.1%                       | 6.4%                | 11.5%                    | 44.4%                        | 55.6%                    |
| Mental Health                                            | 3.5%                 | 0.5%                          | 4.0%                       | 1.3%                | 5.3%                     | 74.9%                        | 25.1%                    |
| Primary Care                                             | 4.9%                 | 0.3%                          | 5.2%                       | 1.4%                | 6.6%                     | 78.7%                        | 21.3%                    |
| Disabilities                                             | 4.7%                 | 0.7%                          | 5.4%                       | 1.9%                | 7.3%                     | 73.8%                        | 26.2%                    |
| Older People                                             | 5.0%                 | 0.6%                          | 5.6%                       | 1.8%                | 7.4%                     | 75.7%                        | 24.3%                    |
| CHO Operations                                           | 2.1%                 | 0.6%                          | 2.7%                       | 3.1%                | 5.8%                     | 46.1%                        | 53.9%                    |

### **Total absence rate**

| Health Service Absence Rate - by<br>Care Group: Jun 2022 | Medical &<br>Dental | Nursing &<br>Midwifery | Health & Social<br>Care<br>Professionals | Management &<br>Administrative | General<br>Support | Patient & Client<br>Care | Certified<br>absence | Self-<br>certified<br>absence | Non<br>Covid-19<br>absence | Covid-19<br>absence | Total<br>absence<br>rate |
|----------------------------------------------------------|---------------------|------------------------|------------------------------------------|--------------------------------|--------------------|--------------------------|----------------------|-------------------------------|----------------------------|---------------------|--------------------------|
| CHO 6                                                    | 3.5%                | 7.0%                   | 6.3%                                     | 5.9%                           | 7.2%               | 8.0%                     | 4.6%                 | 0.5%                          | 5.1%                       | 1.7%                | 6.8%                     |
| Community Health & Wellbeing                             |                     |                        |                                          | 12.5%                          |                    | 4.8%                     | 4.5%                 | 0.6%                          | 5.1%                       | 6.4%                | 11.5%                    |
| Mental Health                                            | 0.1%                | 6.3%                   | 6.6%                                     | 5.7%                           | 5.7%               | 4.2%                     | 3.5%                 | 0.5%                          | 4.0%                       | 1.3%                | 5.3%                     |
| Primary Care                                             | 6.9%                | 7.5%                   | 5.8%                                     | 8.1%                           | 0.6%               | 4.3%                     | 4.9%                 | 0.3%                          | 5.2%                       | 1.4%                | 6.6%                     |
| Disabilities                                             | 0.0%                | 8.5%                   | 6.6%                                     | 3.0%                           | 8.9%               | 8.7%                     | 4.7%                 | 0.7%                          | 5.4%                       | 1.9%                | 7.3%                     |
| Older People                                             | 0.0%                | 6.5%                   | 5.1%                                     | 3.7%                           | 8.5%               | 9.0%                     | 5.0%                 | 0.6%                          | 5.6%                       | 1.8%                | 7.4%                     |
| CHO Operations                                           |                     | 0.0%                   | 0.7%                                     | 6.7%                           |                    |                          | 2.1%                 | 0.6%                          | 2.7%                       | 3.1%                | 5.8%                     |