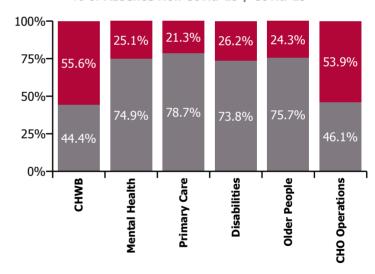

| Health Service Absence Rate - by Care<br>Group: Jun 2022 | Certified<br>absence | Self-<br>certified<br>absence | Non<br>Covid-19<br>absence | Covid-19<br>absence | Total<br>absence<br>rate | % Non<br>Covid-19<br>absence | %<br>Covid-19<br>absence |
|----------------------------------------------------------|----------------------|-------------------------------|----------------------------|---------------------|--------------------------|------------------------------|--------------------------|
| CHO 6                                                    | 4.6%                 | 0.5%                          | 5.1%                       | 1.7%                | 6.8%                     | 75.1%                        | 24.9%                    |
| Community Health & Wellbeing                             | 4.5%                 | 0.6%                          | 5.1%                       | 6.4%                | 11.5%                    | 44.4%                        | 55.6%                    |
| Mental Health                                            | 3.5%                 | 0.5%                          | 4.0%                       | 1.3%                | 5.3%                     | 74.9%                        | 25.1%                    |
| Primary Care                                             | 4.9%                 | 0.3%                          | 5.2%                       | 1.4%                | 6.6%                     | 78.7%                        | 21.3%                    |
| Disabilities                                             | 4.7%                 | 0.7%                          | 5.4%                       | 1.9%                | 7.3%                     | 73.8%                        | 26.2%                    |
| Older People                                             | 5.0%                 | 0.6%                          | 5.6%                       | 1.8%                | 7.4%                     | 75.7%                        | 24.3%                    |
| CHO Operations                                           | 2.1%                 | 0.6%                          | 2.7%                       | 3.1%                | 5.8%                     | 46.1%                        | 53.9%                    |