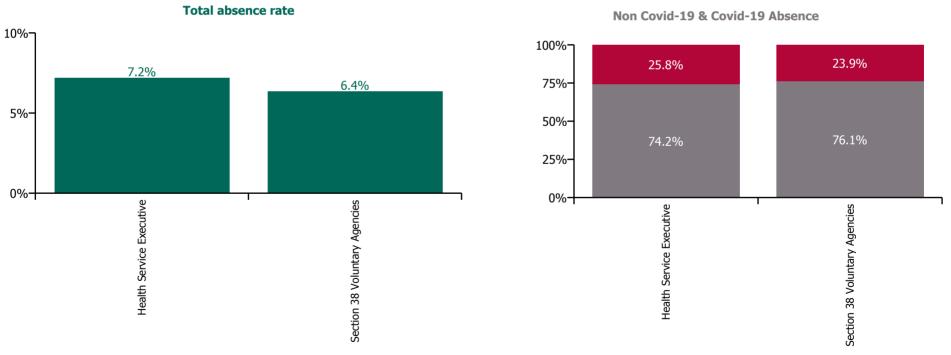

June 2022

| Health Service Absence Rate - by<br>Care Group: Jun 2022 | Medical &<br>Dental | Nursing &<br>Midwifery | Health & Social<br>Care<br>Professionals | Management &<br>Administrative | General<br>Support | Patient & Client<br>Care | Certified absence | Self-<br>certified<br>absence | Non<br>Covid-19<br>absence | Covid-19<br>absence | Total<br>absence<br>rate |
|----------------------------------------------------------|---------------------|------------------------|------------------------------------------|--------------------------------|--------------------|--------------------------|-------------------|-------------------------------|----------------------------|---------------------|--------------------------|
| CHO 6                                                    | 3.5%                | 7.0%                   | 6.3%                                     | 5.9%                           | 7.2%               | 8.0%                     | 4.6%              | 0.5%                          | 5.1%                       | 1.7%                | 6.8%                     |
| Health Service Executive                                 | 5.5%                | 6.8%                   | 6.4%                                     | 7.6%                           | 6.9%               | 8.7%                     | 4.8%              | 0.5%                          | 5.3%                       | 1.9%                | 7.2%                     |
| Community Health & Wellbeing                             |                     |                        |                                          | 12.5%                          |                    | 4.8%                     | 4.5%              | 0.6%                          | 5.1%                       | 6.4%                | 11.5%                    |
| Mental Health                                            | 0.4%                | 5.8%                   | 8.2%                                     | 3.7%                           | 6.5%               | 4.4%                     | 3.3%              | 0.6%                          | 3.9%                       | 1.5%                | 5.4%                     |
| Primary Care                                             | 8.2%                | 7.5%                   | 5.9%                                     | 9.1%                           | 1.2%               | 5.2%                     | 5.3%              | 0.4%                          | 5.6%                       | 1.6%                | 7.2%                     |
| Disabilities                                             | 0.0%                | 6.3%                   | 9.3%                                     | 6.8%                           | 0.0%               | 11.9%                    | 5.0%              | 1.0%                          | 6.1%                       | 3.0%                | 9.1%                     |
| Older People                                             | 0.0%                | 7.7%                   | 0.3%                                     | 2.7%                           | 9.0%               | 10.4%                    | 5.9%              | 0.5%                          | 6.4%                       | 1.8%                | 8.2%                     |
| CHO Operations                                           |                     | 0.0%                   | 0.7%                                     | 6.7%                           |                    |                          | 2.1%              | 0.6%                          | 2.7%                       | 3.1%                | 5.8%                     |
| Section 38 Voluntary Agencies                            | 0.4%                | 7.5%                   | 6.2%                                     | 3.3%                           | 7.3%               | 7.5%                     | 4.3%              | 0.5%                          | 4.8%                       | 1.5%                | 6.4%                     |

| Health Service Absence Rate - by<br>Care Group: Jun 2022 | Medical &<br>Dental | Nursing &<br>Midwifery | Health & Social<br>Care<br>Professionals | Management &<br>Administrative | General<br>Support | Patient & Client<br>Care | Certified<br>absence | Self-<br>certified<br>absence | Non<br>Covid-19<br>absence | Covid-19<br>absence | Total<br>absence<br>rate |
|----------------------------------------------------------|---------------------|------------------------|------------------------------------------|--------------------------------|--------------------|--------------------------|----------------------|-------------------------------|----------------------------|---------------------|--------------------------|
| CHO 6                                                    | 0.4%                | 7.5%                   | 6.2%                                     | 3.3%                           | 7.3%               | 7.5%                     | 4.3%                 | 0.5%                          | 4.8%                       | 1.5%                | 6.4%                     |
| Section 38 Voluntary Agencies                            | 0.4%                | 7.5%                   | 6.2%                                     | 3.3%                           | 7.3%               | 7.5%                     | 4.3%                 | 0.5%                          | 4.8%                       | 1.5%                | 6.4%                     |
| Children's Sunshine Home                                 |                     | 18.8%                  | 0.0%                                     | 4.4%                           | 16.0%              | 17.8%                    | 11.1%                | 0.7%                          | 11.8%                      | 4.5%                | 16.3%                    |
| Dublin Dental Hospital                                   | 1.9%                | 6.9%                   | 0.0%                                     | 1.3%                           | 0.0%               | 1.3%                     | 1.5%                 | 0.0%                          | 1.5%                       | 0.0%                | 1.5%                     |
| Leopardstown Park Hospital                               |                     | 6.9%                   | 2.0%                                     | 7.1%                           | 10.0%              | 10.6%                    | 6.0%                 | 0.8%                          | 6.8%                       | 1.9%                | 8.7%                     |
| Our Lady's Hospice & Care Services -                     | 0.0%                | 7.3%                   | 3.4%                                     | 0.0%                           |                    | 5.6%                     | 4.7%                 | 0.0%                          | 4.7%                       | 1.0%                | 5.7%                     |
| Royal Hospital, Donnybrook, Dublin                       | 0.0%                | 4.6%                   | 7.0%                                     | 1.0%                           | 6.4%               | 5.7%                     | 3.0%                 | 0.6%                          | 3.6%                       | 1.7%                | 5.3%                     |
| St John of God HQ                                        |                     | 0.0%                   | 0.0%                                     | 1.9%                           | 0.0%               |                          | 1.6%                 | 0.1%                          | 1.7%                       | 0.0%                | 1.7%                     |
| St. John of God (IDS)                                    | 0.0%                | 6.3%                   | 6.6%                                     | 3.0%                           | 11.8%              | 8.2%                     | 4.7%                 | 0.6%                          | 5.3%                       | 1.9%                | 7.2%                     |
| St. John of God (MHS)                                    | 0.0%                | 8.1%                   | 5.5%                                     | 7.2%                           | 2.8%               | 0.0%                     | 3.9%                 | 0.2%                          | 4.1%                       | 1.0%                | 5.1%                     |
| Sunbeam House Services                                   |                     | 7.6%                   | 6.3%                                     | 1.9%                           | 3.8%               | 6.8%                     | 4.2%                 | 0.6%                          | 4.8%                       | 1.3%                | 6.1%                     |

### Non Covid-19 & Covid-19 Absence