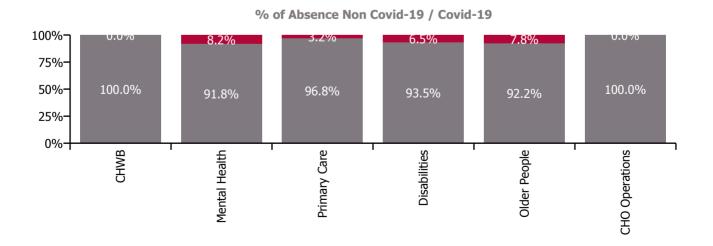

| Health Service Absence Rate - by Care<br>Group: Jun 2023 | Certified<br>absence | Self-<br>certified<br>absence | Non<br>Covid-19<br>absence | Covid-19<br>absence | Total<br>absence<br>rate | % Non<br>Covid-19<br>absence | %<br>Covid-19<br>absence |
|----------------------------------------------------------|----------------------|-------------------------------|----------------------------|---------------------|--------------------------|------------------------------|--------------------------|
| CHO 6                                                    | 3.6%                 | 0.7%                          | 4.3%                       | 0.3%                | 4.6%                     | 93.7%                        | 6.3%                     |
| Community Health & Wellbeing                             | 0.0%                 | 0.3%                          | 0.3%                       | 0.0%                | 0.3%                     | 100.0%                       | 0.0%                     |
| Mental Health                                            | 2.6%                 | 0.4%                          | 3.0%                       | 0.3%                | 3.3%                     | 91.8%                        | 8.2%                     |
| Primary Care                                             | 3.5%                 | 0.3%                          | 3.8%                       | 0.1%                | 4.0%                     | 96.8%                        | 3.2%                     |
| Disabilities                                             | 3.7%                 | 1.2%                          | 4.9%                       | 0.3%                | 5.3%                     | 93.5%                        | 6.5%                     |
| Older People                                             | 4.4%                 | 0.5%                          | 4.9%                       | 0.4%                | 5.4%                     | 92.2%                        | 7.8%                     |
| CHO Operations                                           | 2.8%                 | 0.5%                          | 3.3%                       | 0.0%                | 3.3%                     | 100.0%                       | 0.0%                     |

#### % of Absence Non Covid-19 / Covid-19

June 2023

| Health Service Absence Rate - by<br>Care Group: Jun 2023 | Medical &<br>Dental | Nursing &<br>Midwifery | Health & Social<br>Care<br>Professionals | Management &<br>Administrative | General<br>Support | Patient & Client<br>Care | Certified absence | Self-<br>certified<br>absence | Non<br>Covid-19<br>absence | Covid-19<br>absence | Total<br>absence<br>rate |
|----------------------------------------------------------|---------------------|------------------------|------------------------------------------|--------------------------------|--------------------|--------------------------|-------------------|-------------------------------|----------------------------|---------------------|--------------------------|
| CHO 6                                                    | 2.1%                | 5.2%                   | 4.3%                                     | 3.6%                           | 3.7%               | 5.6%                     | 3.6%              | 0.7%                          | 4.3%                       | 0.3%                | 4.6%                     |
| Health Service Executive                                 | 1.9%                | 5.5%                   | 3.0%                                     | 3.0%                           | 6.7%               | 6.6%                     | 3.8%              | 0.4%                          | 4.2%                       | 0.5%                | 4.7%                     |
| Community Health & Wellbeing                             |                     |                        |                                          | 0.4%                           |                    | 0.0%                     | 0.0%              | 0.3%                          | 0.3%                       | 0.0%                | 0.3%                     |
| Mental Health                                            | 0.0%                | 4.9%                   | 1.6%                                     | 5.4%                           | 2.2%               | 2.7%                     | 2.6%              | 0.5%                          | 3.1%                       | 0.5%                | 3.6%                     |
| Primary Care                                             | 2.9%                | 6.7%                   | 2.6%                                     | 3.4%                           | 5.1%               | 2.8%                     | 3.5%              | 0.3%                          | 3.8%                       | 0.2%                | 4.0%                     |
| Disabilities                                             | 0.0%                | 4.9%                   | 8.3%                                     | 1.7%                           | 19.5%              | 7.5%                     | 4.3%              | 0.5%                          | 4.7%                       | 1.2%                | 6.0%                     |
| Older People                                             | 0.0%                | 5.3%                   | 2.6%                                     | 1.4%                           | 10.5%              | 9.4%                     | 5.8%              | 0.5%                          | 6.3%                       | 0.6%                | 6.9%                     |
| CHO Operations                                           |                     | 0.0%                   | 4.6%                                     | 3.1%                           |                    |                          | 2.8%              | 0.5%                          | 3.3%                       | 0.0%                | 3.3%                     |
| Section 38 Voluntary Agencies                            | 2.3%                | 4.7%                   | 4.8%                                     | 4.3%                           | 2.1%               | 5.1%                     | 3.4%              | 0.9%                          | 4.4%                       | 0.2%                | 4.5%                     |