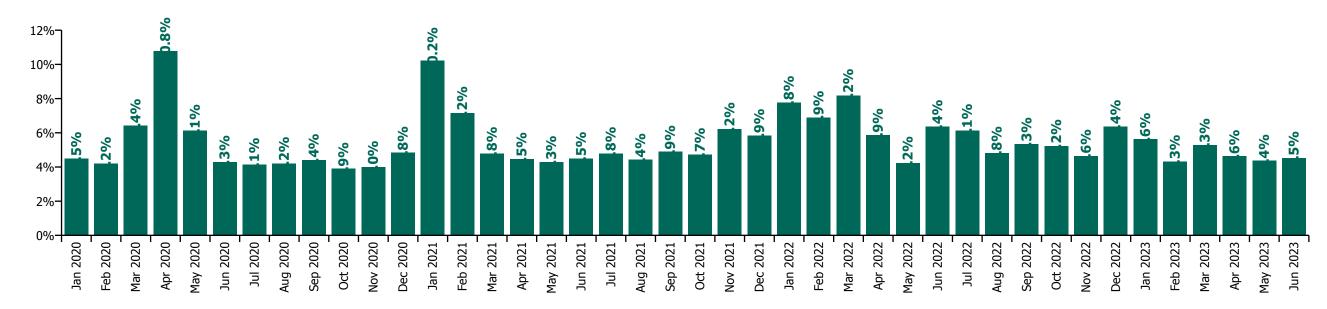

| 4.0%                     |                          |                           | 4.2%                                | 3.7%                 | 0.5%                          |                            | ,0                  | 4.2%                     |
| Jan 2020    | 1.2%                        | 5.0%                      | 5.6%                          |                                          | 4.7%                                     |                      | 4.4%                     |                          |                           | 4.5%                                |                      | 0.5%                          |                            |                     | 4.5%                     |



# Non Covid-19 & Covid-19 Absence 9.2%



# **Total absence rate**