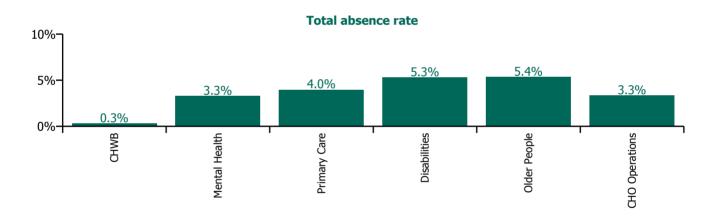

| Health Service Absence Rate - by Care<br>Group: Jun 2023 | Certified<br>absence | Self-<br>certified<br>absence | Non<br>Covid-19<br>absence | Covid-19<br>absence | Total<br>absence<br>rate | % Non<br>Covid-19<br>absence | %<br>Covid-19<br>absence |
|----------------------------------------------------------|----------------------|-------------------------------|----------------------------|---------------------|--------------------------|------------------------------|--------------------------|
| CHO 6                                                    | 3.6%                 | 0.7%                          | 4.3%                       | 0.3%                | 4.6%                     | 93.7%                        | 6.3%                     |
| Community Health & Wellbeing                             | 0.0%                 | 0.3%                          | 0.3%                       | 0.0%                | 0.3%                     | 100.0%                       | 0.0%                     |
| Mental Health                                            | 2.6%                 | 0.4%                          | 3.0%                       | 0.3%                | 3.3%                     | 91.8%                        | 8.2%                     |
| Primary Care                                             | 3.5%                 | 0.3%                          | 3.8%                       | 0.1%                | 4.0%                     | 96.8%                        | 3.2%                     |
| Disabilities                                             | 3.7%                 | 1.2%                          | 4.9%                       | 0.3%                | 5.3%                     | 93.5%                        | 6.5%                     |
| Older People                                             | 4.4%                 | 0.5%                          | 4.9%                       | 0.4%                | 5.4%                     | 92.2%                        | 7.8%                     |
| CHO Operations                                           | 2.8%                 | 0.5%                          | 3.3%                       | 0.0%                | 3.3%                     | 100.0%                       | 0.0%                     |

# **Total absence rate**