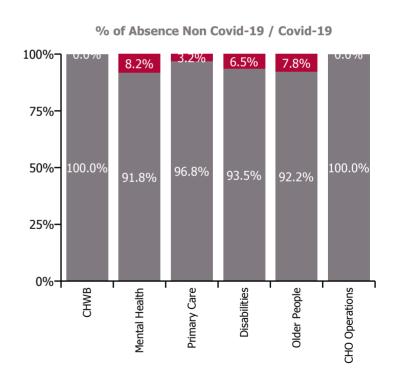

| Health Service Absence Rate - by Care<br>Group: Jun 2023 | Certified<br>absence | Self-<br>certified<br>absence | Non<br>Covid-19<br>absence | Covid-19<br>absence | Total<br>absence<br>rate | % Non<br>Covid-19<br>absence | %<br>Covid-19<br>absence |
|----------------------------------------------------------|----------------------|-------------------------------|----------------------------|---------------------|--------------------------|------------------------------|--------------------------|
| CHO 6                                                    | 3.6%                 | 0.7%                          | 4.3%                       | 0.3%                | 4.6%                     | 93.7%                        | 6.3%                     |
| Community Health & Wellbeing                             | 0.0%                 | 0.3%                          | 0.3%                       | 0.0%                | 0.3%                     | 100.0%                       | 0.0%                     |
| Mental Health                                            | 2.6%                 | 0.4%                          | 3.0%                       | 0.3%                | 3.3%                     | 91.8%                        | 8.2%                     |
| Primary Care                                             | 3.5%                 | 0.3%                          | 3.8%                       | 0.1%                | 4.0%                     | 96.8%                        | 3.2%                     |
| Disabilities                                             | 3.7%                 | 1.2%                          | 4.9%                       | 0.3%                | 5.3%                     | 93.5%                        | 6.5%                     |
| Older People                                             | 4.4%                 | 0.5%                          | 4.9%                       | 0.4%                | 5.4%                     | 92.2%                        | 7.8%                     |
| CHO Operations                                           | 2.8%                 | 0.5%                          | 3.3%                       | 0.0%                | 3.3%                     | 100.0%                       | 0.0%                     |