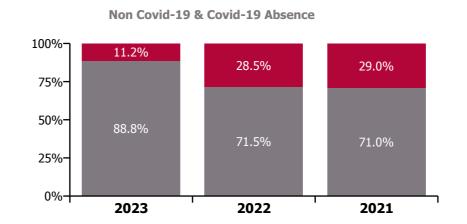

## CHO 6 by Staff Category

| Year/ month | Medical &<br>Dental | Nursing &<br>Midwifery | Health & Social<br>Care<br>Professionals | Management &<br>Administrative | General<br>Support | Patient & Client<br>Care | Certified<br>absence | Self-<br>certified<br>absence | Non<br>Covid-19<br>absence | Covid-19<br>absence | Total absence rate |
|-------------|---------------------|------------------------|------------------------------------------|--------------------------------|--------------------|--------------------------|----------------------|-------------------------------|----------------------------|---------------------|--------------------|
| 2023        | 3.0%                | 5.3%                   | 4.9%                                     | 4.0%                           | 4.9%               | 6.3%                     | 4.0%                 | 0.6%                          | 4.5%                       | 0.6%                | 5.1%               |
| Jun 2023    | 2.1%                | 5.2%                   | 4.3%                                     | 3.6%                           | 3.7%               | 5.6%                     | 3.6%                 | 0.7%                          | 4.3%                       | 0.3%                | 4.6%               |
| May 2023    | 2.0%                | 4.6%                   | 4.3%                                     | 3.6%                           | 4.7%               | 6.2%                     | 3.7%                 | 0.5%                          | 4.3%                       | 0.4%                | 4.7%               |
| Apr 2023    | 3.3%                | 4.4%                   | 4.6%                                     | 3.7%                           | 5.8%               | 5.7%                     | 3.7%                 | 0.5%                          | 4.2%                       | 0.5%                | 4.7%               |
| Mar 2023    | 4.5%                | 5.1%                   | 5.1%                                     | 4.7%                           | 5.7%               | 6.9%                     | 4.2%                 | 0.6%                          | 4.8%                       | 0.7%                | 5.5%               |
| Feb 2023    | 2.6%                | 4.9%                   | 4.8%                                     | 3.8%                           | 3.9%               | 6.1%                     | 3.8%                 | 0.5%                          | 4.3%                       | 0.5%                | 4.8%               |
| Jan 2023    | 3.5%                | 7.4%                   | 6.3%                                     | 4.6%                           | 5.7%               | 7.1%                     | 4.8%                 | 0.6%                          | 5.4%                       | 1.0%                | 6.3%               |
| 2022        | 3.3%                | 7.6%                   | 5.6%                                     | 5.3%                           | 6.8%               | 7.8%                     | 4.2%                 | 0.5%                          | 4.7%                       | 1.9%                | 6.6%               |
| Dec 2022    | 4.7%                | 7.3%                   | 5.8%                                     | 6.0%                           | 7.0%               | 9.4%                     | 5.0%                 | 0.7%                          | 5.7%                       | 1.4%                | 7.1%               |
| Nov 2022    | 3.0%                | 5.7%                   | 4.5%                                     | 5.2%                           | 6.3%               | 6.6%                     | 4.1%                 | 0.6%                          | 4.7%                       | 0.7%                | 5.5%               |
| Oct 2022    | 2.9%                | 6.5%                   | 4.7%                                     | 5.5%                           | 6.9%               | 7.1%                     | 4.5%                 | 0.6%                          | 5.1%                       | 0.9%                | 5.9%               |
| Sep 2022    | 1.7%                | 6.2%                   | 4.2%                                     | 4.4%                           | 7.4%               | 7.7%                     | 4.4%                 | 0.6%                          | 5.0%                       | 0.7%                | 5.7%               |
| Aug 2022    | 3.9%                | 6.7%                   | 4.4%                                     | 4.8%                           | 6.6%               | 5.6%                     | 4.3%                 | 0.4%                          | 4.7%                       | 0.8%                | 5.4%               |
| Jul 2022    | 3.5%                | 8.1%                   | 6.5%                                     | 6.2%                           | 4.8%               | 7.3%                     | 4.4%                 | 0.6%                          | 5.0%                       | 1.8%                | 6.8%               |
| Jun 2022    | 3.5%                | 7.0%                   | 6.3%                                     | 5.9%                           | 7.2%               | 8.0%                     | 4.6%                 | 0.5%                          | 5.1%                       | 1.7%                | 6.8%               |
| May 2022    | 2.6%                | 5.7%                   | 4.5%                                     | 3.8%                           | 6.0%               | 6.7%                     | 3.9%                 | 0.5%                          | 4.4%                       | 0.9%                | 5.3%               |
| Apr 2022    | 2.9%                | 8.2%                   | 5.6%                                     | 4.8%                           | 6.9%               | 7.7%                     | 3.8%                 | 0.5%                          | 4.2%                       | 2.4%                | 6.6%               |
| Mar 2022    | 4.1%                | 11.3%                  | 7.2%                                     | 6.6%                           | 8.5%               | 11.1%                    | 4.2%                 | 0.4%                          | 4.6%                       | 4.5%                | 9.1%               |
| Feb 2022    | 3.9%                | 8.4%                   | 6.9%                                     | 5.0%                           | 6.8%               | 8.0%                     | 4.0%                 | 0.4%                          | 4.4%                       | 2.7%                | 7.1%               |
| Jan 2022    | 3.6%                | 10.5%                  | 7.3%                                     | 5.2%                           | 7.8%               | 8.7%                     | 3.3%                 | 0.4%                          | 3.7%                       | 4.4%                | 8.0%               |
| 2021        | 2.8%                | 6.7%                   | 5.0%                                     | 4.0%                           | 6.4%               | 6.9%                     | 3.7%                 | 0.4%                          | 4.1%                       | 1.7%                | 5.8%               |
| Dec 2021    | 3.0%                | 9.2%                   | 5.5%                                     | 6.1%                           | 8.2%               | 6.0%                     | 3.9%                 | 0.5%                          | 4.4%                       | 2.3%                | 6.7%               |
| Nov 2021    | 4.7%                | 9.0%                   | 5.4%                                     | 5.5%                           | 8.2%               | 7.7%                     | 4.2%                 | 0.6%                          | 4.8%                       | 2.2%                | 7.0%               |
| Oct 2021    | 5.6%                | 6.7%                   | 4.5%                                     | 4.5%                           | 4.8%               | 5.6%                     | 3.9%                 | 0.5%                          | 4.3%                       | 1.1%                | 5.4%               |
| Sep 2021    | 4.4%                | 6.4%                   | 4.7%                                     | 4.7%                           | 6.3%               | 6.5%                     | 4.0%                 | 0.5%                          | 4.6%                       | 1.1%                | 5.7%               |
| Aug 2021    | 2.7%                | 5.9%                   | 4.5%                                     | 4.3%                           | 4.1%               | 6.7%                     | 3.9%                 | 0.4%                          | 4.3%                       | 1.0%                | 5.3%               |

# Non Covid-19 & Covid-19 Absence 9.2%