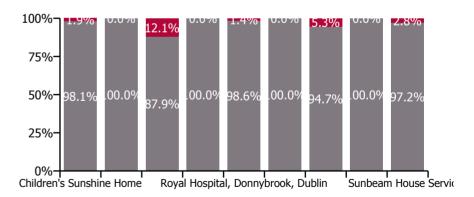

June 2023

| Health Service Absence Rate - by<br>Care Group: Jun 2023 | Medical &<br>Dental | Nursing &<br>Midwifery | Health & Social<br>Care<br>Professionals | Management &<br>Administrative | General<br>Support | Patient & Client<br>Care | Certified<br>absence | Self-<br>certified<br>absence | Non<br>Covid-19<br>absence | Covid-19<br>absence | Total<br>absence<br>rate |
|----------------------------------------------------------|---------------------|------------------------|------------------------------------------|--------------------------------|--------------------|--------------------------|----------------------|-------------------------------|----------------------------|---------------------|--------------------------|
| CHO 6                                                    | 2.3%                | 4.7%                   | 4.8%                                     | 4.3%                           | 2.1%               | 5.1%                     | 3.4%                 | 0.9%                          | 4.4%                       | 0.2%                | 4.5%                     |
| Section 38 Voluntary Agencies                            | 2.3%                | 4.7%                   | 4.8%                                     | 4.3%                           | 2.1%               | 5.1%                     | 3.4%                 | 0.9%                          | 4.4%                       | 0.2%                | 4.5%                     |
| Children's Sunshine Home                                 |                     | 5.4%                   | 0.0%                                     | 13.3%                          | 0.0%               | 11.2%                    | 6.1%                 | 1.7%                          | 7.8%                       | 0.2%                | 7.9%                     |
| Dublin Dental Hospital                                   | 0.0%                | 18.0%                  | 0.0%                                     | 4.8%                           | 0.0%               | 0.0%                     | 3.0%                 | 0.0%                          | 3.0%                       | 0.0%                | 3.0%                     |
| Leopardstown Park Hospital                               | 0.0%                | 3.5%                   | 0.5%                                     | 0.0%                           | 0.8%               | 7.8%                     | 3.1%                 | 0.4%                          | 3.5%                       | 0.5%                | 4.0%                     |
| Our Lady's Hospice & Care, Wicklow                       | 32.3%               | 4.2%                   | 0.0%                                     | 0.0%                           |                    | 5.8%                     | 5.3%                 | 0.9%                          | 6.2%                       | 0.0%                | 6.2%                     |
| Royal Hospital, Donnybrook, Dublin                       | 0.0%                | 4.2%                   | 1.1%                                     | 4.4%                           | 5.0%               | 5.4%                     | 3.6%                 | 0.6%                          | 4.2%                       | 0.1%                | 4.3%                     |
| St John of God HQ                                        |                     |                        | 5.2%                                     | 2.6%                           | 20.4%              |                          | 3.0%                 | 0.2%                          | 3.2%                       | 0.0%                | 3.2%                     |
| St. John of God (IDS)                                    | 0.0%                | 5.1%                   | 5.6%                                     | 5.6%                           | 1.7%               | 2.9%                     | 3.5%                 | 0.6%                          | 4.1%                       | 0.2%                | 4.3%                     |
| St. John of God (MHS)                                    | 1.2%                | 1.0%                   | 4.2%                                     | 6.0%                           | 0.0%               | 0.0%                     | 2.7%                 | 0.2%                          | 2.9%                       | 0.0%                | 2.9%                     |
| Sunbeam House Services                                   |                     | 10.5%                  | 5.4%                                     | 4.1%                           | 0.7%               | 6.2%                     | 3.6%                 | 2.1%                          | 5.7%                       | 0.2%                | 5.8%                     |