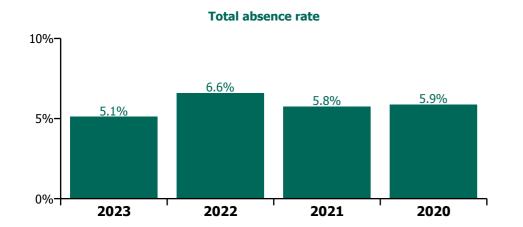

## CHO 6 by Staff Category

| Year/ month | Medical &<br>Dental | Nursing &<br>Midwifery | Health & Social<br>Care<br>Professionals | Management &<br>Administrative | General<br>Support | Patient & Client<br>Care | Certified<br>absence | Self-<br>certified<br>absence | Non<br>Covid-19<br>absence | Covid-19<br>absence | Total absence rate |
|-------------|---------------------|------------------------|------------------------------------------|--------------------------------|--------------------|--------------------------|----------------------|-------------------------------|----------------------------|---------------------|--------------------|
| 2023        | 3.0%                | 5.3%                   | 4.9%                                     | 4.0%                           | 4.9%               | 6.3%                     | 4.0%                 | 0.6%                          | 4.5%                       | 0.6%                | 5.1%               |
| Jun 2023    | 2.1%                | 5.2%                   | 4.3%                                     | 3.6%                           | 3.7%               | 5.6%                     | 3.6%                 | 0.7%                          | 4.3%                       | 0.3%                | 4.6%               |
| May 2023    | 2.0%                | 4.6%                   | 4.3%                                     | 3.6%                           | 4.7%               | 6.2%                     | 3.7%                 | 0.5%                          | 4.3%                       | 0.4%                | 4.7%               |
| Apr 2023    | 3.3%                | 4.4%                   | 4.6%                                     | 3.7%                           | 5.8%               | 5.7%                     | 3.7%                 | 0.5%                          | 4.2%                       | 0.5%                | 4.7%               |
| Mar 2023    | 4.5%                | 5.1%                   | 5.1%                                     | 4.7%                           | 5.7%               | 6.9%                     | 4.2%                 | 0.6%                          | 4.8%                       | 0.7%                | 5.5%               |
| Feb 2023    | 2.6%                | 4.9%                   | 4.8%                                     | 3.8%                           | 3.9%               | 6.1%                     | 3.8%                 | 0.5%                          | 4.3%                       | 0.5%                | 4.8%               |
| Jan 2023    | 3.5%                | 7.4%                   | 6.3%                                     | 4.6%                           | 5.7%               | 7.1%                     | 4.8%                 | 0.6%                          | 5.4%                       | 1.0%                | 6.3%               |
| 2022        | 3.3%                | 7.6%                   | 5.6%                                     | 5.3%                           | 6.8%               | 7.8%                     | 4.2%                 | 0.5%                          | 4.7%                       | 1.9%                | 6.6%               |
| Dec 2022    | 4.7%                | 7.3%                   | 5.8%                                     | 6.0%                           | 7.0%               | 9.4%                     | 5.0%                 | 0.7%                          | 5.7%                       | 1.4%                | 7.1%               |
| Nov 2022    | 3.0%                | 5.7%                   | 4.5%                                     | 5.2%                           | 6.3%               | 6.6%                     | 4.1%                 | 0.6%                          | 4.7%                       | 0.7%                | 5.5%               |
| Oct 2022    | 2.9%                | 6.5%                   | 4.7%                                     | 5.5%                           | 6.9%               | 7.1%                     | 4.5%                 | 0.6%                          | 5.1%                       | 0.9%                | 5.9%               |
| Sep 2022    | 1.7%                | 6.2%                   | 4.2%                                     | 4.4%                           | 7.4%               | 7.7%                     | 4.4%                 | 0.6%                          | 5.0%                       | 0.7%                | 5.7%               |
| Aug 2022    | 3.9%                | 6.7%                   | 4.4%                                     | 4.8%                           | 6.6%               | 5.6%                     | 4.3%                 | 0.4%                          | 4.7%                       | 0.8%                | 5.4%               |
| Jul 2022    | 3.5%                | 8.1%                   | 6.5%                                     | 6.2%                           | 4.8%               | 7.3%                     | 4.4%                 | 0.6%                          | 5.0%                       | 1.8%                | 6.8%               |
| Jun 2022    | 3.5%                | 7.0%                   | 6.3%                                     | 5.9%                           | 7.2%               | 8.0%                     | 4.6%                 | 0.5%                          | 5.1%                       | 1.7%                | 6.8%               |
| May 2022    | 2.6%                | 5.7%                   | 4.5%                                     | 3.8%                           | 6.0%               | 6.7%                     | 3.9%                 | 0.5%                          | 4.4%                       | 0.9%                | 5.3%               |
| Apr 2022    | 2.9%                | 8.2%                   | 5.6%                                     | 4.8%                           | 6.9%               | 7.7%                     | 3.8%                 | 0.5%                          | 4.2%                       | 2.4%                | 6.6%               |
| Mar 2022    | 4.1%                | 11.3%                  | 7.2%                                     | 6.6%                           | 8.5%               | 11.1%                    | 4.2%                 | 0.4%                          | 4.6%                       | 4.5%                | 9.1%               |
| Feb 2022    | 3.9%                | 8.4%                   | 6.9%                                     | 5.0%                           | 6.8%               | 8.0%                     | 4.0%                 | 0.4%                          | 4.4%                       | 2.7%                | 7.1%               |
| Jan 2022    | 3.6%                | 10.5%                  | 7.3%                                     | 5.2%                           | 7.8%               | 8.7%                     | 3.3%                 | 0.4%                          | 3.7%                       | 4.4%                | 8.0%               |
| 2021        | 2.8%                | 6.7%                   | 5.0%                                     | 4.0%                           | 6.4%               | 6.9%                     | 3.7%                 | 0.4%                          | 4.1%                       | 1.7%                | 5.8%               |
| Dec 2021    | 3.0%                | 9.2%                   | 5.5%                                     | 6.1%                           | 8.2%               | 6.0%                     | 3.9%                 | 0.5%                          | 4.4%                       | 2.3%                | 6.7%               |
| Nov 2021    | 4.7%                | 9.0%                   | 5.4%                                     | 5.5%                           | 8.2%               | 7.7%                     | 4.2%                 | 0.6%                          | 4.8%                       | 2.2%                | 7.0%               |
| Oct 2021    | 5.6%                | 6.7%                   | 4.5%                                     | 4.5%                           | 4.8%               | 5.6%                     | 3.9%                 | 0.5%                          | 4.3%                       | 1.1%                | 5.4%               |
| Sep 2021    | 4.4%                | 6.4%                   | 4.7%                                     | 4.7%                           | 6.3%               | 6.5%                     | 4.0%                 | 0.5%                          | 4.6%                       | 1.1%                | 5.7%               |
| Aug 2021    | 2.7%                | 5.9%                   | 4.5%                                     | 4.3%                           | 4.1%               | 6.7%                     | 3.9%                 | 0.4%                          | 4.3%                       | 1.0%                | 5.3%               |

# **Total absence rate**