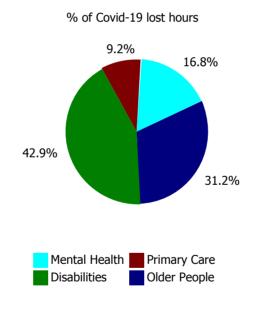

| Health Service Absence Rate - by Care<br>Group: Jun 2023 | Certified<br>absence | Self-<br>certified<br>absence | Non<br>Covid-19<br>absence | Covid-19<br>absence | Total<br>absence<br>rate | % Non<br>Covid-19<br>absence | %<br>Covid-19<br>absence |
|----------------------------------------------------------|----------------------|-------------------------------|----------------------------|---------------------|--------------------------|------------------------------|--------------------------|
| CHO 6                                                    | 3.6%                 | 0.7%                          | 4.3%                       | 0.3%                | 4.6%                     | 93.7%                        | 6.3%                     |
| Community Health & Wellbeing                             | 0.0%                 | 0.3%                          | 0.3%                       | 0.0%                | 0.3%                     | 100.0%                       | 0.0%                     |
| Mental Health                                            | 2.6%                 | 0.4%                          | 3.0%                       | 0.3%                | 3.3%                     | 91.8%                        | 8.2%                     |
| Primary Care                                             | 3.5%                 | 0.3%                          | 3.8%                       | 0.1%                | 4.0%                     | 96.8%                        | 3.2%                     |
| Disabilities                                             | 3.7%                 | 1.2%                          | 4.9%                       | 0.3%                | 5.3%                     | 93.5%                        | 6.5%                     |
| Older People                                             | 4.4%                 | 0.5%                          | 4.9%                       | 0.4%                | 5.4%                     | 92.2%                        | 7.8%                     |
| CHO Operations                                           | 2.8%                 | 0.5%                          | 3.3%                       | 0.0%                | 3.3%                     | 100.0%                       | 0.0%                     |

# Non Covid-19 & Covid-19 Absence 9.2%