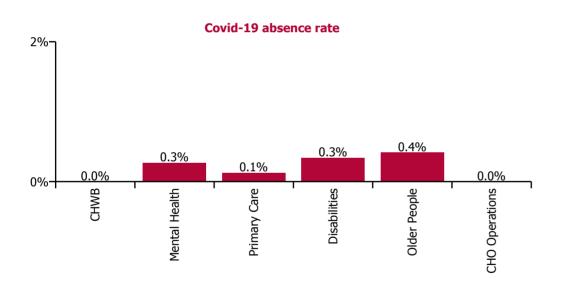

| Health Service Absence Rate - by Care<br>Group: Jun 2023 | Certified<br>absence | Self-<br>certified<br>absence | Non<br>Covid-19<br>absence | Covid-19<br>absence | Total<br>absence<br>rate | % Non<br>Covid-19<br>absence | %<br>Covid-19<br>absence |
|----------------------------------------------------------|----------------------|-------------------------------|----------------------------|---------------------|--------------------------|------------------------------|--------------------------|
| CHO 6                                                    | 3.6%                 | 0.7%                          | 4.3%                       | 0.3%                | 4.6%                     | 93.7%                        | 6.3%                     |
| Community Health & Wellbeing                             | 0.0%                 | 0.3%                          | 0.3%                       | 0.0%                | 0.3%                     | 100.0%                       | 0.0%                     |
| Mental Health                                            | 2.6%                 | 0.4%                          | 3.0%                       | 0.3%                | 3.3%                     | 91.8%                        | 8.2%                     |
| Primary Care                                             | 3.5%                 | 0.3%                          | 3.8%                       | 0.1%                | 4.0%                     | 96.8%                        | 3.2%                     |
| Disabilities                                             | 3.7%                 | 1.2%                          | 4.9%                       | 0.3%                | 5.3%                     | 93.5%                        | 6.5%                     |
| Older People                                             | 4.4%                 | 0.5%                          | 4.9%                       | 0.4%                | 5.4%                     | 92.2%                        | 7.8%                     |
| CHO Operations                                           | 2.8%                 | 0.5%                          | 3.3%                       | 0.0%                | 3.3%                     | 100.0%                       | 0.0%                     |