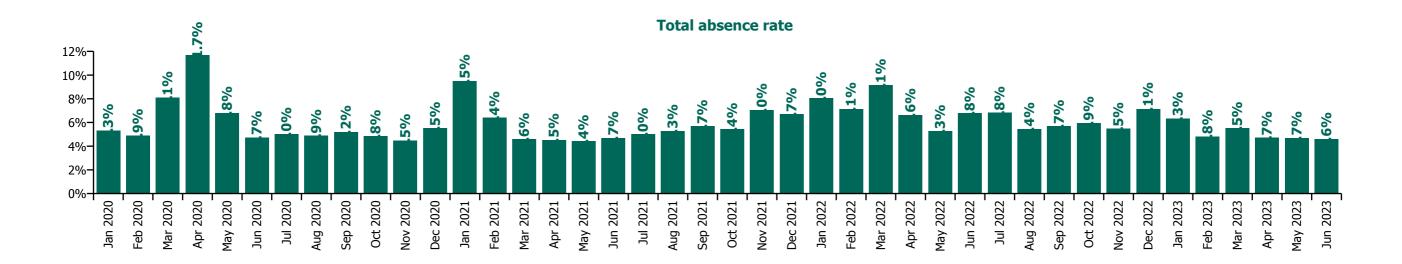

8.1%                     |
| Feb 2020    |      | 4.3%             | 6.2%            |              | 8.0%            |                   | 6.1%                        | 4.5%             | 3.6%            | 3.7%         | 5.3%            | 4.2%                                | 4.3%                 | 0.6%                          | 4.9%                       |                     | 4.9%                     |
| Jan 2020    |      | 5.6%             | 7.2%            |              | 6.9%            |                   | 6.6%                        | 5.1%             | 5.0%            | 4.0%         | 5.1%            | 4.5%                                | 4.8%                 | 0.5%                          | 5.3%                       |                     | 5.3%                     |







# CHO 6 Section 38's

| Year/ month | Children's<br>Sunshine Home | Dublin Dental<br>Hospital | Leopardstown<br>Park Hospital | Our Lady's<br>Hospice & Care,<br>Wicklow | Royal Hospital,<br>Donnybrook,<br>Dublin | St John of God<br>HQ | St. John of God<br>(IDS) | St. John of God<br>(MHS) | Sunbeam House<br>Services | Section 38<br>Voluntary<br>Agencies | Certified<br>absence | Self-<br>certified<br>absence | Non<br>Covid-19<br>absence | Covid-19<br>absence | Total<br>absence<br>rate |
|-------------|-----------------------------|---------------------------|-------------------------------|------------------------------------------|------------------------------------------|----------------------|--------------------------|--------------------------|---------------------------|------------