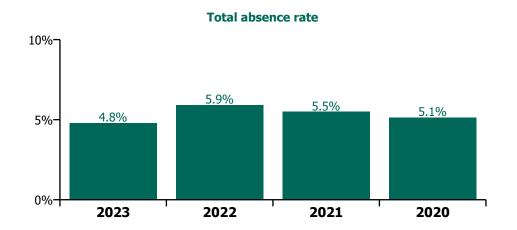

| 6.0%                                     |                      | 4.0%                     |                          |                           | 4.2%                                | 3.7%                 | 0.5%                          |                            | ,0                  | 4.2%                     |
| Jan 2020    | 1.2%                        | 5.0%                      | 5.6%                          |                                          | 4.7%                                     |                      | 4.4%                     |                          |                           | 4.5%                                |                      | 0.5%                          |                            |                     | 4.5%                     |



# Non Covid-19 & Covid-19 Absence 9.2%



# **Total absence rate**