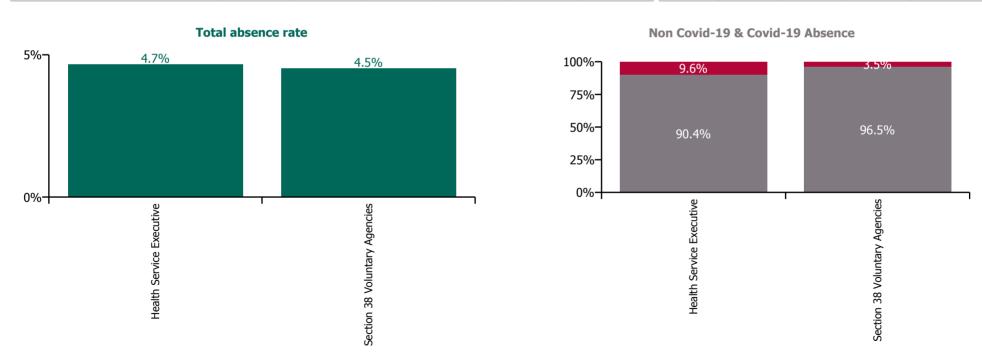

#### % of Absence Non Covid-19 / Covid-19

June 2023

| Health Service Absence Rate - by<br>Care Group: Jun 2023 | Medical &<br>Dental | Nursing &<br>Midwifery | Health & Social<br>Care<br>Professionals | Management &<br>Administrative | General<br>Support | Patient & Client<br>Care | Certified absence | Self-<br>certified<br>absence | Non<br>Covid-19<br>absence | Covid-19<br>absence | Total<br>absence<br>rate |
|----------------------------------------------------------|---------------------|------------------------|------------------------------------------|--------------------------------|--------------------|--------------------------|-------------------|-------------------------------|----------------------------|---------------------|--------------------------|
| CHO 6                                                    | 2.1%                | 5.2%                   | 4.3%                                     | 3.6%                           | 3.7%               | 5.6%                     | 3.6%              | 0.7%                          | 4.3%                       | 0.3%                | 4.6%                     |
| Health Service Executive                                 | 1.9%                | 5.5%                   | 3.0%                                     | 3.0%                           | 6.7%               | 6.6%                     | 3.8%              | 0.4%                          | 4.2%                       | 0.5%                | 4.7%                     |
| Community Health & Wellbeing                             |                     |                        |                                          | 0.4%                           |                    | 0.0%                     | 0.0%              | 0.3%                          | 0.3%                       | 0.0%                | 0.3%                     |
| Mental Health                                            | 0.0%                | 4.9%                   | 1.6%                                     | 5.4%                           | 2.2%               | 2.7%                     | 2.6%              | 0.5%                          | 3.1%                       | 0.5%                | 3.6%                     |
| Primary Care                                             | 2.9%                | 6.7%                   | 2.6%                                     | 3.4%                           | 5.1%               | 2.8%                     | 3.5%              | 0.3%                          | 3.8%                       | 0.2%                | 4.0%                     |
| Disabilities                                             | 0.0%                | 4.9%                   | 8.3%                                     | 1.7%                           | 19.5%              | 7.5%                     | 4.3%              | 0.5%                          | 4.7%                       | 1.2%                | 6.0%                     |
| Older People                                             | 0.0%                | 5.3%                   | 2.6%                                     | 1.4%                           | 10.5%              | 9.4%                     | 5.8%              | 0.5%                          | 6.3%                       | 0.6%                | 6.9%                     |
| CHO Operations                                           |                     | 0.0%                   | 4.6%                                     | 3.1%                           |                    |                          | 2.8%              | 0.5%                          | 3.3%                       | 0.0%                | 3.3%                     |
| Section 38 Voluntary Agencies                            | 2.3%                | 4.7%                   | 4.8%                                     | 4.3%                           | 2.1%               | 5.1%                     | 3.4%              | 0.9%                          | 4.4%                       | 0.2%                | 4.5%                     |

June 2023

| Health Service Absence Rate - by<br>Care Group: Jun 2023 | Medical &<br>Dental | Nursing &<br>Midwifery | Health & Social<br>Care<br>Professionals | Management &<br>Administrative | General<br>Support | Patient & Client<br>Care | Certified<br>absence | Self-<br>certified<br>absence | Non<br>Covid-19<br>absence | Covid-19<br>absence | Total<br>absence<br>rate |
|----------------------------------------------------------|---------------------|------------------------|------------------------------------------|--------------------------------|--------------------|--------------------------|----------------------|-------------------------------|----------------------------|---------------------|--------------------------|
| CHO 6                                                    | 2.3%                | 4.7%                   | 4.8%                                     | 4.3%                           | 2.1%               | 5.1%                     | 3.4%                 | 0.9%                          | 4.4%                       | 0.2%                | 4.5%                     |
| Section 38 Voluntary Agencies                            | 2.3%                | 4.7%                   | 4.8%                                     | 4.3%                           | 2.1%               | 5.1%                     | 3.4%                 | 0.9%                          | 4.4%                       | 0.2%                | 4.5%                     |
| Children's Sunshine Home                                 |                     | 5.4%                   | 0.0%                                     | 13.3%                          | 0.0%               | 11.2%                    | 6.1%                 | 1.7%                          | 7.8%                       | 0.2%                | 7.9%                     |
| Dublin Dental Hospital                                   | 0.0%                | 18.0%                  | 0.0%                                     | 4.8%                           | 0.0%               | 0.0%                     | 3.0%                 | 0.0%                          | 3.0%                       | 0.0%                | 3.0%                     |
| Leopardstown Park Hospital                               | 0.0%                | 3.5%                   | 0.5%                                     | 0.0%                           | 0.8%               | 7.8%                     | 3.1%                 | 0.4%                          | 3.5%                       | 0.5%                | 4.0%                     |
| Our Lady's Hospice & Care, Wicklow                       | 32.3%               | 4.2%                   | 0.0%                                     | 0.0%                           |                    | 5.8%                     | 5.3%                 | 0.9%                          | 6.2%                       | 0.0%                | 6.2%                     |
| Royal Hospital, Donnybrook, Dublin                       | 0.0%                | 4.2%                   | 1.1%                                     | 4.4%                           | 5.0%               | 5.4%                     | 3.6%                 | 0.6%                          | 4.2%                       | 0.1%                | 4.3%                     |
| St John of God HQ                                        |                     |                        | 5.2%                                     | 2.6%                           | 20.4%              |                          | 3.0%                 | 0.2%                          | 3.2%                       | 0.0%                | 3.2%                     |
| St. John of God (IDS)                                    | 0.0%                | 5.1%                   | 5.6%                                     | 5.6%                           | 1.7%               | 2.9%                     | 3.5%                 | 0.6%                          | 4.1%                       | 0.2%                | 4.3%                     |
| St. John of God (MHS)                                    | 1.2%                | 1.0%                   | 4.2%                                     | 6.0%                           | 0.0%               | 0.0%                     | 2.7%                 | 0.2%                          | 2.9%                       | 0.0%                | 2.9%                     |
| Sunbeam House Services                                   |                     | 10.5%                  | 5.4%                                     | 4.1%                           | 0.7%               | 6.2%                     | 3.6%                 | 2.1%                          | 5.7%                       | 0.2%                | 5.8%                     |

# Non Covid-19 & Covid-19 Absence 9.2%

# **Total absence rate**