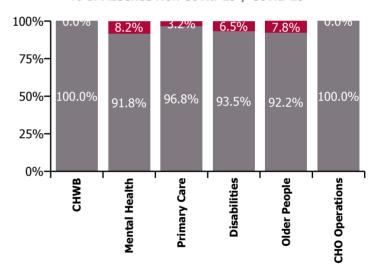

| Health Service Absence Rate - by Care<br>Group: Jun 2023 | Certified<br>absence | Self-<br>certified<br>absence | Non<br>Covid-19<br>absence | Covid-19<br>absence | Total<br>absence<br>rate | % Non<br>Covid-19<br>absence | %<br>Covid-19<br>absence |
|----------------------------------------------------------|----------------------|-------------------------------|----------------------------|---------------------|--------------------------|------------------------------|--------------------------|
| CHO 6                                                    | 3.6%                 | 0.7%                          | 4.3%                       | 0.3%                | 4.6%                     | 93.7%                        | 6.3%                     |
| Community Health & Wellbeing                             | 0.0%                 | 0.3%                          | 0.3%                       | 0.0%                | 0.3%                     | 100.0%                       | 0.0%                     |
| Mental Health                                            | 2.6%                 | 0.4%                          | 3.0%                       | 0.3%                | 3.3%                     | 91.8%                        | 8.2%                     |
| Primary Care                                             | 3.5%                 | 0.3%                          | 3.8%                       | 0.1%                | 4.0%                     | 96.8%                        | 3.2%                     |
| Disabilities                                             | 3.7%                 | 1.2%                          | 4.9%                       | 0.3%                | 5.3%                     | 93.5%                        | 6.5%                     |
| Older People                                             | 4.4%                 | 0.5%                          | 4.9%                       | 0.4%                | 5.4%                     | 92.2%                        | 7.8%                     |
| CHO Operations                                           | 2.8%                 | 0.5%                          | 3.3%                       | 0.0%                | 3.3%                     | 100.0%                       | 0.0%                     |