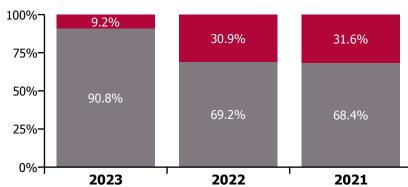

|                      | 4.0%                     |                          |                           | 4.2%                                | 3.7%                 | 0.5%                          |                            | ,0                  | 4.2%                     |
| Jan 2020    | 1.2%                        | 5.0%                      | 5.6%                          |                                          | 4.7%                                     |                      | 4.4%                     |                          |                           | 4.5%                                |                      | 0.5%                          |                            |                     | 4.5%                     |



# Non Covid-19 & Covid-19 Absence 9.2%



# **Total absence rate**