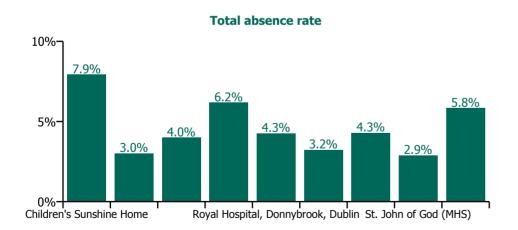

June 2023

| Health Service Absence Rate - by<br>Care Group: Jun 2023 | Medical &<br>Dental | Nursing &<br>Midwifery | Health & Social<br>Care<br>Professionals | Management &<br>Administrative | General<br>Support | Patient & Client<br>Care | Certified<br>absence | Self-<br>certified<br>absence | Non<br>Covid-19<br>absence | Covid-19<br>absence | Total<br>absence<br>rate |
|----------------------------------------------------------|---------------------|------------------------|------------------------------------------|--------------------------------|--------------------|--------------------------|----------------------|-------------------------------|----------------------------|---------------------|--------------------------|
| CHO 6                                                    | 2.3%                | 4.7%                   | 4.8%                                     | 4.3%                           | 2.1%               | 5.1%                     | 3.4%                 | 0.9%                          | 4.4%                       | 0.2%                | 4.5%                     |
| Section 38 Voluntary Agencies                            | 2.3%                | 4.7%                   | 4.8%                                     | 4.3%                           | 2.1%               | 5.1%                     | 3.4%                 | 0.9%                          | 4.4%                       | 0.2%                | 4.5%                     |
| Children's Sunshine Home                                 |                     | 5.4%                   | 0.0%                                     | 13.3%                          | 0.0%               | 11.2%                    | 6.1%                 | 1.7%                          | 7.8%                       | 0.2%                | 7.9%                     |
| Dublin Dental Hospital                                   | 0.0%                | 18.0%                  | 0.0%                                     | 4.8%                           | 0.0%               | 0.0%                     | 3.0%                 | 0.0%                          | 3.0%                       | 0.0%                | 3.0%                     |
| Leopardstown Park Hospital                               | 0.0%                | 3.5%                   | 0.5%                                     | 0.0%                           | 0.8%               | 7.8%                     | 3.1%                 | 0.4%                          | 3.5%                       | 0.5%                | 4.0%                     |
| Our Lady's Hospice & Care, Wicklow                       | 32.3%               | 4.2%                   | 0.0%                                     | 0.0%                           |                    | 5.8%                     | 5.3%                 | 0.9%                          | 6.2%                       | 0.0%                | 6.2%                     |
| Royal Hospital, Donnybrook, Dublin                       | 0.0%                | 4.2%                   | 1.1%                                     | 4.4%                           | 5.0%               | 5.4%                     | 3.6%                 | 0.6%                          | 4.2%                       | 0.1%                | 4.3%                     |
| St John of God HQ                                        |                     |                        | 5.2%                                     | 2.6%                           | 20.4%              |                          | 3.0%                 | 0.2%                          | 3.2%                       | 0.0%                | 3.2%                     |
| St. John of God (IDS)                                    | 0.0%                | 5.1%                   | 5.6%                                     | 5.6%                           | 1.7%               | 2.9%                     | 3.5%                 | 0.6%                          | 4.1%                       | 0.2%                | 4.3%                     |
| St. John of God (MHS)                                    | 1.2%                | 1.0%                   | 4.2%                                     | 6.0%                           | 0.0%               | 0.0%                     | 2.7%                 | 0.2%                          | 2.9%                       | 0.0%                | 2.9%                     |
| Sunbeam House Services                                   |                     | 10.5%                  | 5.4%                                     | 4.1%                           | 0.7%               | 6.2%                     | 3.6%                 | 2.1%                          | 5.7%                       | 0.2%                | 5.8%                     |