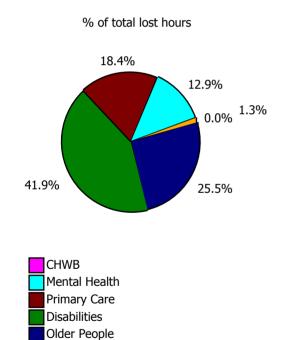

| Health Service Absence Rate - by Care<br>Group: Jun 2023 | Certified<br>absence | Self-<br>certified<br>absence | Non<br>Covid-19<br>absence | Covid-19<br>absence | Total<br>absence<br>rate | % Non<br>Covid-19<br>absence | %<br>Covid-19<br>absence |
|----------------------------------------------------------|----------------------|-------------------------------|----------------------------|---------------------|--------------------------|------------------------------|--------------------------|
| CHO 6                                                    | 3.6%                 | 0.7%                          | 4.3%                       | 0.3%                | 4.6%                     | 93.7%                        | 6.3%                     |
| Community Health & Wellbeing                             | 0.0%                 | 0.3%                          | 0.3%                       | 0.0%                | 0.3%                     | 100.0%                       | 0.0%                     |
| Mental Health                                            | 2.6%                 | 0.4%                          | 3.0%                       | 0.3%                | 3.3%                     | 91.8%                        | 8.2%                     |
| Primary Care                                             | 3.5%                 | 0.3%                          | 3.8%                       | 0.1%                | 4.0%                     | 96.8%                        | 3.2%                     |
| Disabilities                                             | 3.7%                 | 1.2%                          | 4.9%                       | 0.3%                | 5.3%                     | 93.5%                        | 6.5%                     |
| Older People                                             | 4.4%                 | 0.5%                          | 4.9%                       | 0.4%                | 5.4%                     | 92.2%                        | 7.8%                     |
| CHO Operations                                           | 2.8%                 | 0.5%                          | 3.3%                       | 0.0%                | 3.3%                     | 100.0%                       | 0.0%                     |