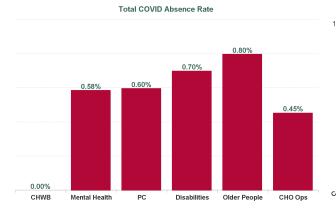

| Health Service Absence Rate<br>- by Care Group: Jun 2024 | Certified<br>absence | Self- certified<br>absence | Non Covid-19<br>absence | Covid-19<br>absence | Total absence<br>rate | % Non<br>Covid-19<br>absence | % Covid-19<br>absence |
|----------------------------------------------------------|----------------------|----------------------------|-------------------------|---------------------|-----------------------|------------------------------|-----------------------|
| CHO 6                                                    | 4.33%                | 0.55%                      | 4.88%                   | 0.67%               | 5.55%                 | 87.93%                       | 12.07%                |
| Community Health & Wellbeing                             | 8.32%                | 0.31%                      | 8.63%                   | 0.00%               | 8.63%                 | 100.00%                      | 0.00%                 |
| Primary Care                                             | 4.67%                | 0.54%                      | 5.21%                   | 0.60%               | 5.80%                 | 89.73%                       | 10.27%                |
| Disabilities                                             | 4.08%                | 0.60%                      | 4.68%                   | 0.70%               | 5.37%                 | 87.02%                       | 12.98%                |
| Mental Health                                            | 3.87%                | 0.42%                      | 4.29%                   | 0.58%               | 4.88%                 | 88.02%                       | 11.98%                |
| Older People                                             | 4.69%                | 0.59%                      | 5.28%                   | 0.80%               | 6.07%                 | 86.90%                       | 13.10%                |
| CHO Operations                                           | 4.44%                | 0.49%                      | 4.93%                   | 0.45%               | 5.38%                 | 91.61%                       | 8.39%                 |
| Community Services                                       | 4.33%                | 0.55%                      | 4.88%                   | 0.67%               | 5.55%                 | 87.93%                       | 12.07%                |