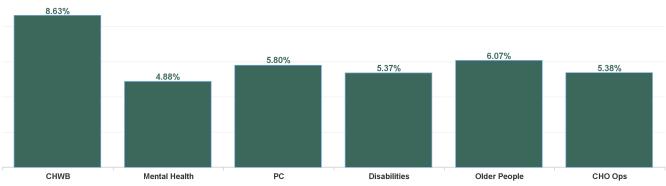

| Health Service Absence Rate<br>- by Care Group: Jun 2024 | Certified<br>absence | Self- certified<br>absence | Non Covid-19<br>absence | Covid-19<br>absence | Total absence<br>rate | % Non<br>Covid-19<br>absence | % Covid-19<br>absence |
|----------------------------------------------------------|----------------------|----------------------------|-------------------------|---------------------|-----------------------|------------------------------|-----------------------|
| CHO 6                                                    | 4.33%                | 0.55%                      | 4.88%                   | 0.67%               | 5.55%                 | 87.93%                       | 12.07%                |
| Community Health & Wellbeing                             | 8.32%                | 0.31%                      | 8.63%                   | 0.00%               | 8.63%                 | 100.00%                      | 0.00%                 |
| Primary Care                                             | 4.67%                | 0.54%                      | 5.21%                   | 0.60%               | 5.80%                 | 89.73%                       | 10.27%                |
| Disabilities                                             | 4.08%                | 0.60%                      | 4.68%                   | 0.70%               | 5.37%                 | 87.02%                       | 12.98%                |
| Mental Health                                            | 3.87%                | 0.42%                      | 4.29%                   | 0.58%               | 4.88%                 | 88.02%                       | 11.98%                |
| Older People                                             | 4.69%                | 0.59%                      | 5.28%                   | 0.80%               | 6.07%                 | 86.90%                       | 13.10%                |
| CHO Operations                                           | 4.44%                | 0.49%                      | 4.93%                   | 0.45%               | 5.38%                 | 91.61%                       | 8.39%                 |
| Community Services                                       | 4.33%                | 0.55%                      | 4.88%                   | 0.67%               | 5.55%                 | 87.93%                       | 12.07%                |