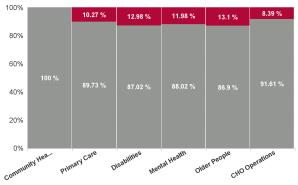

| Health Service Absence Rate -<br>by Admin : Jun 2024 | Certified<br>absence | Self-<br>certified<br>absence | Non<br>Covid-19<br>absence | Covid-19<br>absence | Total<br>absence<br>rate | Medical &<br>Dental | Nursing &<br>Midwifery | Health &<br>Social Care<br>Professionals | Management &<br>Administrative | General<br>Support | Patient &<br>Client Care |
|------------------------------------------------------|----------------------|-------------------------------|----------------------------|---------------------|--------------------------|---------------------|------------------------|------------------------------------------|--------------------------------|--------------------|--------------------------|
| Total                                                | 4.33%                | 0.55%                         | 4.88%                      | 0.67%               | 5.55%                    | 2.40%               | 5.80%                  | 4.38%                                    | 5.66%                          | 8.12%              | 6.37                     |
| Community Health & Wellbeing                         | 8.32%                | 0.31%                         | 8.63%                      | 0.00%               | 8.63%                    |                     |                        | 0.00%                                    | 13.99%                         |                    | 2.889                    |
| Primary Care                                         | 4.98%                | 0.47%                         | 5.45%                      | 0.72%               | 6.17%                    | 3.04%               | 7.83%                  | 4.04%                                    | 7.98%                          | 12.74%             | 6.189                    |
| Disabilities                                         | 9.14%                | 0.64%                         | 9.78%                      | 1.59%               | 11.37%                   | 40.00%              | 9.76%                  | 11.43%                                   | 9.06%                          |                    | 12.40%                   |
| Mental Health                                        | 3.99%                | 0.44%                         | 4.43%                      | 0.85%               | 5.28%                    | 0.00%               | 4.11%                  | 8.94%                                    | 5.53%                          | 17.87%             | 4.33%                    |
| Older People                                         | 5.64%                | 0.76%                         | 6.41%                      | 1.03%               | 7.44%                    | 0.00%               | 6.06%                  | 0.42%                                    | 3.66%                          | 9.08%              | 9.97%                    |
| CHO Operations                                       | 4.44%                | 0.49%                         | 4.93%                      | 0.45%               | 5.38%                    |                     | 0.00%                  | 0.00%                                    | 6.21%                          |                    |                          |
| Health Service Executive                             | 5.42%                | 0.54%                         | 5.96%                      | 0.91%               | 6.87%                    | 3.00%               | 6.31%                  | 5.49%                                    | 7.27%                          | 12.56%             | 8.67%                    |
| Section 38 Voluntary Agencies                        | 3.37%                | 0.56%                         | 3.93%                      | 0.46%               | 4.39%                    | 1.41%               | 5.00%                  | 3.83%                                    | 3.40%                          | 5.77%              | 4.99%                    |