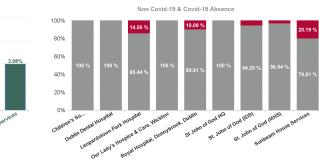

Total Absence Rate

Non Covid-19 & Covid-19 Absence

| Health Service Absence Rate - by<br>Care Group : Jun 2024 | Certified<br>absence | Self-<br>certified<br>absence | Non<br>Covid-19<br>absence | Covid-19<br>absence | Total<br>absence<br>rate | Medical &<br>Dental | Nursing &<br>Midwifery | Health &<br>Social Care<br>Professionals | Management &<br>Administrative | General<br>Support | Patient &<br>Client Care |
|-----------------------------------------------------------|----------------------|-------------------------------|----------------------------|---------------------|--------------------------|---------------------|------------------------|------------------------------------------|--------------------------------|--------------------|--------------------------|
| Total                                                     | 3.37%                | 0.56%                         | 3.93%                      | 0.46%               | 4.39%                    | 1.41%               | 5.00%                  | 3.83%                                    | 3.40%                          | 5.77%              | 4.99%                    |
| Children's Sunshine Home                                  | 4.19%                | 1.35%                         | 5.55%                      | 0.00%               | 5.55%                    |                     | 5.74%                  | 0.00%                                    | 0.00%                          | 0.00%              | 9.23%                    |
| Dublin Dental Hospital                                    | 1.80%                | 1.20%                         | 3.00%                      | 0.00%               | 3.00%                    | 4.04%               | 14.29%                 | 0.00%                                    | 2.67%                          | 2.48%              | 0.00%                    |
| Leopardstown Park Hospital                                | 4.26%                | 0.40%                         | 4.66%                      | 0.79%               | 5.45%                    | 0.00%               | 6.01%                  | 2.25%                                    | 0.72%                          | 6.20%              | 6.45%                    |
| Our Lady's Hospice & Care, Wicklow                        | 6.16%                | 0.13%                         | 6.28%                      | 0.00%               | 6.28%                    | 0.00%               | 4.48%                  | 17.91%                                   | 1.75%                          |                    | 11.89%                   |
| Royal Hospital, Donnybrook, Dublin                        | 3.74%                | 0.51%                         | 4.25%                      | 0.48%               | 4.72%                    | 0.00%               | 2.86%                  | 1.70%                                    | 2.27%                          | 8.54%              | 7.01%                    |
| St John of God HQ                                         | 2.61%                | 0.12%                         | 2.72%                      | 0.00%               | 2.72%                    |                     |                        | 0.00%                                    | 2.98%                          | 0.00%              |                          |
| St. John of God (IDS)                                     | 3.66%                | 0.57%                         | 4.23%                      | 0.26%               | 4.48%                    | 0.00%               | 4.49%                  | 5.10%                                    | 4.02%                          | 6.52%              | 3.68%                    |
| St. John of God (MHS)                                     | 3.66%                | 0.41%                         | 4.07%                      | 0.15%               | 4.22%                    | 0.91%               | 6.77%                  | 2.58%                                    | 8.61%                          | 1.79%              | 3.79%                    |
| Sunbeam House Services                                    | 2.60%                | 0.58%                         | 3.18%                      | 0.80%               | 3.98%                    |                     | 4.61%                  | 3.64%                                    | 1.75%                          | 2.81%              | 4.86%                    |
| Section 38 Voluntary Agencies                             | 3.37%                | 0.56%                         | 3.93%                      | 0.46%               | 4.39%                    | 1.41%               | 5.00%                  | 3.83%                                    | 3.40%                          | 5.77%              | 4.99%                    |