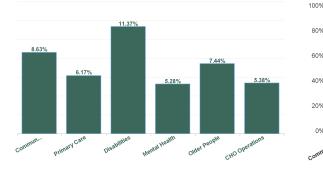

| Health Service Absence Rate -<br>by Admin : Jun 2024 | Certified<br>absence | Self-<br>certified<br>absence | Non<br>Covid-19<br>absence | Covid-19<br>absence | Total<br>absence<br>rate | Medical &<br>Dental | Nursing &<br>Midwifery | Health &<br>Social Care<br>Professionals | Management &<br>Administrative | General<br>Support | Patient &<br>Client Care |
|------------------------------------------------------|----------------------|-------------------------------|----------------------------|---------------------|--------------------------|---------------------|------------------------|------------------------------------------|--------------------------------|--------------------|--------------------------|
| Total                                                | 4.33%                | 0.55%                         | 4.88%                      | 0.67%               | 5.55%                    | 2.40%               | 5.80%                  | 4.38%                                    | 5.66%                          | 8.12%              | 6.37                     |
| Community Health & Wellbeing                         | 8.32%                | 0.31%                         | 8.63%                      | 0.00%               | 8.63%                    |                     |                        | 0.00%                                    | 13.99%                         |                    | 2.889                    |
| Primary Care                                         | 4.98%                | 0.47%                         | 5.45%                      | 0.72%               | 6.17%                    | 3.04%               | 7.83%                  | 4.04%                                    | 7.98%                          | 12.74%             | 6.189                    |
| Disabilities                                         | 9.14%                | 0.64%                         | 9.78%                      | 1.59%               | 11.37%                   | 40.00%              | 9.76%                  | 11.43%                                   | 9.06%                          |                    | 12.40%                   |
| Mental Health                                        | 3.99%                | 0.44%                         | 4.43%                      | 0.85%               | 5.28%                    | 0.00%               | 4.11%                  | 8.94%                                    | 5.53%                          | 17.87%             | 4.33%                    |
| Older People                                         | 5.64%                | 0.76%                         | 6.41%                      | 1.03%               | 7.44%                    | 0.00%               | 6.06%                  | 0.42%                                    | 3.66%                          | 9.08%              | 9.97%                    |
| CHO Operations                                       | 4.44%                | 0.49%                         | 4.93%                      | 0.45%               | 5.38%                    |                     | 0.00%                  | 0.00%                                    | 6.21%                          |                    |                          |
| Health Service Executive                             | 5.42%                | 0.54%                         | 5.96%                      | 0.91%               | 6.87%                    | 3.00%               | 6.31%                  | 5.49%                                    | 7.27%                          | 12.56%             | 8.67%                    |
| Section 38 Voluntary Agencies                        | 3.37%                | 0.56%                         | 3.93%                      | 0.46%               | 4.39%                    | 1.41%               | 5.00%                  | 3.83%                                    | 3.40%                          | 5.77%              | 4.99%                    |