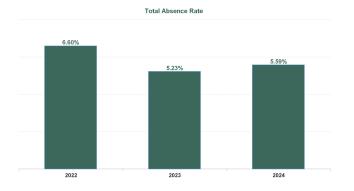

4.48%

4.22%

Sunbeam House Services

5.55%

3.00%

| Year /<br>Month | Certified<br>absence | Self-<br>certified<br>absence | Non<br>Covid-19<br>absence | Covid-19<br>absence | Total<br>absence<br>rate | Medical &<br>Dental | Nursing &<br>Midwifery | Health &<br>Social Care<br>Professionals | Management &<br>Administrative | General<br>Support | Patient &<br>Client Care |
|-----------------|----------------------|-------------------------------|----------------------------|---------------------|--------------------------|---------------------|------------------------|------------------------------------------|--------------------------------|--------------------|--------------------------|
| Jun 2024        | 4.33%                | 0.55%                         | 4.88%                      | 0.67%               | 5.55%                    | 2.40%               | 5.80%                  | 4.38%                                    | 5.66%                          | 8.12%              | 6.37%                    |
| May 2024        | 4.92%                | 0.59%                         | 5.51%                      | 0.32%               | 5.83%                    | 3.38%               | 6.63%                  | 4.79%                                    | 6.13%                          | 7.84%              | 5.90%                    |
| Apr 2024        | 4.19%                | 0.59%                         | 4.78%                      | 0.25%               | 5.03%                    | 3.11%               | 5.21%                  | 3.69%                                    | 4.86%                          | 6.73%              | 6.24%                    |
| Mar 2024        | 4.34%                | 0.62%                         | 4.95%                      | 0.28%               | 5.24%                    | 3.00%               | 5.17%                  | 4.77%                                    | 4.91%                          | 5.48%              | 6.33%                    |
| Feb 2024        | 4.68%                | 0.56%                         | 5.23%                      | 0.30%               | 5.53%                    | 2.80%               | 5.37%                  | 5.25%                                    | 4.80%                          | 4.54%              | 7.19%                    |
| Jan 2024        | 5.02%                | 0.64%                         | 5.66%                      | 0.64%               | 6.29%                    | 3.52%               | 6.44%                  | 5.83%                                    | 5.93%                          | 8.57%              | 6.87%                    |
| 2024            | 4.59%                | 0.59%                         | 5.18%                      | 0.41%               | 5.59%                    | 3.05%               | 5.78%                  | 4.78%                                    | 5.39%                          | 6.88%              | 6.48%                    |
| Dec 2023        | 4.54%                | 0.69%                         | 5.24%                      | 0.79%               | 6.02%                    | 3.30%               | 6.63%                  | 5.76%                                    | 5.52%                          | 5.62%              | 6.62%                    |
| Nov 2023        | 4.30%                | 0.67%                         | 4.98%                      | 0.50%               | 5.48%                    | 3.67%               | 5.16%                  | 4.75%                                    | 5.96%                          | 5.50%              | 6.58%                    |
| Oct 2023        | 4.18%                | 0.54%                         | 4.72%                      | 0.60%               | 5.32%                    | 4.56%               | 5.27%                  | 4.57%                                    | 5.30%                          | 4.61%              | 6.36%                    |
| Sep 2023        | 3.83%                | 0.67%                         | 4.50%                      | 0.50%               | 5.00%                    | 3.28%               | 5.54%                  | 4.29%                                    | 3.71%                          | 3.19%              | 6.82%                    |
| Aug 2023        | 4.30%                | 0.52%                         | 4.82%                      | 0.70%               | 5.52%                    | 2.65%               | 5.68%                  | 4.84%                                    | 4.13%                          | 5.03%              | 7.43%                    |
| Jul 2023        | 3.90%                | 0.46%                         | 4.37%                      | 0.43%               | 4.80%                    | 3.10%               | 4.19%                  | 4.16%                                    | 4.21%                          | 6.73%              | 6.14%                    |
| Jun 2023        | 3.60%                | 0.71%                         | 4.30%                      | 0.29%               | 4.60%                    | 2.05%               | 5.20%                  | 4.27%                                    | 3.57%                          | 3.68%              | 5.62%                    |
| May 2023        | 3.74%                | 0.52%                         | 4.26%                      | 0.42%               | 4.68%                    | 2.05%               | 4.63%                  | 4.28%                                    | 3.65%                          | 4.71%              | 6.23%                    |
| Apr 2023        | 3.74%                | 0.50%                         | 4.24%                      | 0.45%               | 4.70%                    | 3.29%               | 4.36%                  | 4.55%                                    | 3.74%                          | 5.83%              | 5.73%                    |
| Mar 2023        | 4.17%                | 0.60%                         | 4.77%                      | 0.74%               | 5.51%                    | 4.53%               | 5.14%                  | 5.08%                                    | 4.71%                          | 5.72%              | 6.92%                    |
| Feb 2023        | 3.77%                | 0.50%                         | 4.27%                      | 0.55%               | 4.82%                    | 2.59%               | 4.86%                  | 4.79%                                    | 3.84%                          | 3.93%              | 6.05%                    |
| Jan 2023        | 4.79%                | 0.57%                         | 5.36%                      | 0.97%               | 6.33%                    | 3.50%               | 7.44%                  | 6.25%                                    | 4.57%                          | 5.68%              | 7.15%                    |
| 2023            | 4.07%                | 0.58%                         | 4.65%                      | 0.58%               | 5.23%                    | 3.24%               | 5.34%                  | 4.80%                                    | 4.42%                          | 4.98%              | 6.46%                    |
| Dec 2022        | 4.99%                | 0.74%                         | 5.73%                      | 1.39%               | 7.12%                    | 4.71%               | 7.27%                  | 5.82%                                    | 6.03%                          | 6.97%              | 9.40%                    |
| Nov 2022        | 4.10%                | 0.61%                         | 4.72%                      | 0.75%               | 5.47%                    | 2.99%               | 5.71%                  | 4.53%                                    | 5.22%                          | 6.29%              | 6.63%                    |
| Oct 2022        | 4.47%                | 0.60%                         | 5.06%                      | 0.88%               | 5.94%                    | 2.90%               | 6.46%                  | 4.74%                                    | 5.51%                          | 6.89%              | 7.12%                    |
| Sep 2022        | 4.44%                | 0.57%                         | 5.00%                      | 0.70%               | 5.70%                    | 1.66%               | 6.33%                  | 4.18%                                    | 4.44%                          | 7.42%              | 7.68%                    |
| Aug 2022        | 4.29%                | 0.37%                         | 4.67%                      | 0.77%               | 5.44%                    | 3.92%               | 6.73%                  | 4.37%                                    | 4.78%                          | 6.56%              | 5.55%                    |
| Jul 2022        | 4.44%                | 0.58%                         | 5.03%                      | 1.79%               | 6.82%                    | 3.54%               | 8.11%                  | 6.52%                                    | 6.23%                          | 4.78%              | 7.29%                    |
| Jun 2022        | 4.55%                | 0.54%                         | 5.09%                      | 1.68%               | 6.77%                    | 3.46%               | 7.03%                  | 6.27%                                    | 5.90%                          | 7.16%              | 7.99%                    |
| May 2022        | 3.92%                | 0.46%                         | 4.37%                      | 0.89%               | 5.26%                    | 2.57%               | 5.65%                  | 4.52%                                    | 3.78%                          | 5.95%              | 6.72%                    |
| Apr 2022        | 3.76%                | 0.49%                         | 4.25%                      | 2.37%               | 6.62%                    | 2.94%               | 8.21%                  | 5.58%                                    | 4.79%                          | 6.90%              | 7.65%                    |
| Mar 2022        | 4.20%                | 0.44%                         | 4.64%                      | 4.49%               | 9.13%                    | 4.10%               | 11.28%                 | 7.23%                                    | 6.63%                          | 8.50%              | 11.14%                   |
| Feb 2022        | 4.00%                | 0.39%                         | 4.40%                      | 2.73%               | 7.13%                    | 3.90%               | 8.36%                  | 6.92%                                    | 5.01%                          | 6.82%              | 7.98%                    |
| Jan 2022        | 3.30%                | 0.37%                         | 3.67%                      | 4.37%               | 8.04%                    | 3.56%               | 10.47%                 | 7.26%                                    | 5.23%                          | 7.76%              | 8.71%                    |
| 2022            | 4.20%                | 0.51%                         | 4.72%                      | 1.88%               | 6.60%                    | 3.33%               | 7.63%                  | 5.60%                                    | 5.30%                          | 6.84%              | 7.77%                    |
| Dec 2021        | 3.92%                | 0.47%                         | 4.39%                      | 2.30%               | 6.70%                    | 3.04%               | 9.21%                  | 5.47%                                    | 6.06%                          | 8.15%              | 5.97%                    |
| Nov 2021        | 4.23%                | 0.59%                         | 4.83%                      | 2.22%               | 7.04%                    | 4.69%               | 8.97%                  | 5.41%                                    | 5.50%                          | 8.23%              | 7.67%                    |
| Oct 2021        | 3.86%                | 0.45%                         | 4.31%                      | 1.12%               | 5.43%                    | 5.59%               | 6.74%                  | 4.54%                                    | 4.46%                          | 4.81%              | 5.58%                    |
| Sep 2021        | 4.04%                | 0.51%                         | 4.55%                      | 1.12%               | 5.68%                    | 4.38%               | 6.37%                  | 4.72%                                    | 4.70%                          | 6.30%              | 6.47%                    |
| Aug 2021        | 3.90%                | 0.40%                         | 4.29%                      | 0.99%               | 5.28%                    | 2.69%               | 5.87%                  | 4.50%                                    | 4.26%                          | 4.05%              | 6.69%                    |
| Jul 2021        | 3.81%                | 0.47%                         | 4.28%                      | 0.71%               | 5.00%                    | 3.39%               | 4.80%                  | 5.13%                                    | 3.45%                          | 4.29%              | 6.36%                    |
| Jun 2021        | 3.45%                | 0.46%                         | 3.92%                      | 0.76%               | 4.68%                    | 1.70%               | 4.90%                  | 4.38%                                    | 3.34%                          | 4.11%              | 6.09%                    |
| May 2021        | 3.22%                | 0.33%                         | 3.56%                      | 0.84%               | 4.40%                    | 1.59%               | 5.00%                  | 3.71%                                    | 2.28%                          | 4.93%              | 5.86%                    |
| Apr 2021        | 3.09%                | 0.48%                         | 3.57%                      | 0.94%               | 4.52%                    | 1.63%               | 4.98%                  | 4.10%                                    | 2.58%                          | 4.53%              | 6.00%                    |
| Mar 2021        | 2.99%                | 0.45%                         | 3.44%                      | 1.19%               | 4.63%                    | 1.18%               | 4.92%                  | 4.66%                                    | 3.12%                          | 5.93%              | 5.49%                    |
| Feb 2021        | 3.31%                | 0.39%                         | 3.70%                      | 2.68%               | 6.38%                    | 1.57%               | 6.83%                  | 5.48%                                    | 3.38%                          | 7.78%              | 8.93%                    |
| Jan 2021        | 4.03%                | 0.22%                         | 4.25%                      | 5.24%               | 9.50%                    | 2.43%               | 11.33%                 | 8.22%                                    | 4.37%                          | 13.95%             | 11.62%                   |
| 2021            | 3.66%                | 0.44%                         | 4.09%                      | 1.67%               | 5.76%                    | 2.84%               | 6.66%                  | 5.02%                                    | 3.97%                          | 6.42%              | 6.88%                    |

| Year / Month | Certified<br>absence | Self-<br>certified<br>absence | Total<br>absence<br>rate | Non<br>Covid-19<br>absence | Covid-19<br>Absence | снwв   | Mental Health | PC    | Disabilities | Older People | CHO Ops |
|--------------|----------------------|-------------------------------|--------------------------|----------------------------|---------------------|--------|---------------|-------|--------------|--------------|---------|
| Jun 2024     | 4.33%                | 0.55%                         | 5.55%                    | 4.88%                      | 0.67%               | 8.63%  | 4.88%         | 5.80% | 5.37%        | 6.07%        | 5.38%   |
| May 2024     | 4.92%                | 0.59%                         | 5.83%                    | 5.51%                      | 0.32%               | 8.58%  | 6.06%         | 5.90% | 5.62%        | 6.09%        | 3.08%   |
| Apr 2024     | 4.19%                | 0.59%                         | 5.03%                    | 4.78%                      | 0.25%               | 1.95%  | 4.57%         | 5.61% | 4.53%        | 5.63%        | 5.25%   |
| Mar 2024     | 4.34%                | 0.62%                         | 5.24%                    | 4.95%                      | 0.28%               | 5.85%  | 4.75%         | 5.83% | 4.84%        | 5.84%        | 2.92%   |
| Feb 2024     | 4.68%                | 0.56%                         | 5.53%                    | 5.23%                      | 0.30%               | 9.25%  | 4.75%         | 5.37% | 5.88%        | 5.86%        | 3.44%   |
| Jan 2024     | 5.02%                | 0.64%                         | 6.29%                    | 5.66%                      | 0.64%               | 7.07%  | 5.90%         | 6.36% | 5.91%        | 7.29%        | 4.30%   |
| 2024         | 4.59%                | 0.59%                         | 5.59%                    | 5.18%                      | 0.41%               | 6.98%  | 5.16%         | 5.82% | 5.36%        | 6.14%        | 4.07%   |
| Dec 2023     | 4.54%                | 0.69%                         | 6.02%                    | 5.24%                      | 0.79%               | 7.54%  | 4.67%         | 6.25% | 6.32%        | 6.48%        | 4.64%   |
| Nov 2023     | 4.30%                | 0.67%                         | 5.48%                    | 4.98%                      | 0.50%               | 6.37%  | 4.38%         | 5.23% | 5.86%        | 6.24%        | 3.04%   |
| Oct 2023     | 4.18%                | 0.54%                         | 5.32%                    | 4.72%                      | 0.60%               | 0.28%  | 4.61%         | 5.57% | 5.30%        | 5.77%        | 4.68%   |
| Sep 2023     | 3.83%                | 0.67%                         | 5.00%                    | 4.50%                      | 0.50%               | 2.17%  | 3.65%         | 5.43% | 5.00%        | 5.60%        | 5.54%   |
| Aug 2023     | 4.30%                | 0.52%                         | 5.52%                    | 4.82%                      | 0.70%               | 0.60%  | 4.67%         | 4.72% | 5.68%        | 7.09%        | 4.97%   |
| Jul 2023     | 3.90%                | 0.46%                         | 4.80%                    | 4.37%                      | 0.43%               | 1.66%  | 3.07%         | 4.73% | 5.27%        | 5.39%        | 6.04%   |
| Jun 2023     | 3.60%                | 0.71%                         | 4.60%                    | 4.30%                      | 0.29%               | 0.32%  | 3.27%         | 3.97% | 5.28%        | 5.36%        | 3.32%   |
| May 2023     | 3.74%                | 0.52%                         | 4.68%                    | 4.26%                      | 0.42%               | 3.67%  | 3.21%         | 3.86% | 5.18%        | 6.09%        | 3.35%   |
| Apr 2023     | 3.74%                | 0.50%                         | 4.70%                    | 4.24%                      | 0.45%               | 1.66%  | 3.39%         | 4.07% | 5.23%        | 5.45%        | 6.04%   |
| Mar 2023     | 4.17%                | 0.60%                         | 5.51%                    | 4.77%                      | 0.74%               | 3.19%  | 4.56%         | 4.72% | 6.11%        | 6.24%        | 4.51%   |
| Feb 2023     | 3.77%                | 0.50%                         | 4.82%                    | 4.27%                      | 0.55%               | 0.66%  | 3.84%         | 5.70% | 4.65%        | 5.42%        | 2.81%   |
| Jan 2023     | 4.79%                | 0.57%                         | 6.33%                    | 5.36%                      | 0.97%               | 2.69%  | 5.97%         | 6.62% | 5.63%        | 7.74%        | 4.72%   |
| 2023         | 4.07%                | 0.58%                         | 5.23%                    | 4.65%                      | 0.58%               | 2.70%  | 4.09%         | 5.07% | 5.45%        | 6.05%        | 4.45%   |
| Dec 2022     | 4.99%                | 0.74%                         | 7.12%                    | 5.73%                      | 1.39%               | 0.64%  | 5.50%         | 7.79% | 6.82%        | 8.63%        | 4.44%   |
| Nov 2022     | 4.10%                | 0.61%                         | 5.47%                    | 4.72%                      | 0.75%               | 4.12%  | 4.18%         | 5.91% | 4.77%        | 7.44%        | 3.37%   |
| Oct 2022     | 4.47%                | 0.60%                         | 5.94%                    | 5.06%                      | 0.88%               | 22.08% | 5.08%         | 6.14% | 5.84%        | 6.56%        | 3.77%   |
| Sep 2022     | 4.44%                | 0.57%                         | 5.70%                    | 5.00%                      | 0.70%               | 18.77% | 5.40%         | 5.34% | 5.16%        | 7.34%        | 1.09%   |
| Aug 2022     | 4.29%                | 0.37%                         | 5.44%                    | 4.67%                      | 0.77%               | 6.11%  | 5.36%         | 6.41% | 4.40%        | 6.39%        | 3.96%   |
| Jul 2022     | 4.44%                | 0.58%                         | 6.82%                    | 5.03%                      | 1.79%               | 7.58%  | 7.07%         | 7.74% | 6.03%        | 6.82%        | 3.14%   |
| Jun 2022     | 4.55%                | 0.54%                         | 6.77%                    | 5.09%                      | 1.68%               | 11.45% | 5.33%         | 6.58% | 7.26%        | 7.38%        | 5.81%   |
| May 2022     | 3.92%                | 0.46%                         | 5.26%                    | 4.37%                      | 0.89%               | 1.26%  | 4.46%         | 5.96% | 5.05%        | 5.65%        | 3.37%   |
| Apr 2022     | 3.76%                | 0.49%                         | 6.62%                    | 4.25%                      | 2.37%               | 0.82%  | 5.90%         | 6.76% | 6.61%        | 7.30%        | 3.59%   |
| Mar 2022     | 4.20%                | 0.44%                         | 9.13%                    | 4.64%                      | 4.49%               | 5.54%  | 6.52%         | 9.10% | 9.34%        | 11.29%       | 4.06%   |
| Feb 2022     | 4.00%                | 0.39%                         | 7.13%                    | 4.40%                      | 2.73%               | 16.72% | 5.83%         | 6.16% | 7.99%        | 7.85%        |         |
| Jan 2022     | 3.30%                | 0.37%                         | 8.04%                    | 3.67%                      | 4.37%               | 0.73%  | 7.50%         | 6.62% | 8.23%        | 9.78%        |         |
| 2022         | 4.20%                | 0.51%                         | 6.60%                    | 4.72%                      | 1.88%               | 7.21%  | 5.64%         | 6.70% | 6.45%        | 7.71%        | 3.63%   |
| Dec 2021     | 3.92%                | 0.47%                         | 6.70%                    | 4.39%                      | 2.30%               | 0.00%  | 6.07%         | 6.33% | 6.27%        | 8.29%        |         |
| Nov 2021     | 4.23%                | 0.59%                         | 7.04%                    | 4.83%                      | 2.22%               | 0.00%  | 5.89%         | 6.30% | 6.75%        | 9.39%        |         |
| Oct 2021     | 3.86%                | 0.45%                         | 5.43%                    | 4.31%                      | 1.12%               | 0.00%  | 5.08%         | 5.25% | 5.24%        | 6.24%        |         |
| Sep 2021     | 4.04%                | 0.51%                         | 5.68%                    | 4.55%                      | 1.12%               | 0.00%  | 3.72%         | 5.30% | 6.28%        | 6.74%        |         |
| Aug 2021     | 3.90%                | 0.40%                         | 5.28%                    | 4.29%                      | 0.99%               | 0.00%  | 4.29%         | 4.59% | 5.69%        | 6.16%        |         |
| Jul 2021     | 3.81%                | 0.47%                         | 5.00%                    | 4.28%                      | 0.71%               | 0.00%  | 3.78%         | 3.85% | 6.10%        | 5.49%        |         |
| Jun 2021     | 3.45%                | 0.46%                         | 4.68%                    | 3.92%                      | 0.76%               | 2.39%  | 3.90%         | 3.62% | 4.98%        | 6.00%        |         |
| May 2021     | 3.22%                | 0.33%                         | 4.40%                    | 3.56%                      | 0.84%               | 0.00%  | 3.70%         | 3.19% | 4.34%        | 6.38%        |         |
| Apr 2021     | 3.09%                | 0.48%                         | 4.52%                    | 3.57%                      | 0.94%               | 0.00%  | 3.43%         | 3.15% | 4.97%        | 6.17%        |         |
| Mar 2021     | 2.99%                | 0.45%                         | 4.63%                    | 3.44%                      | 1.19%               | 6.40%  | 4.04%         | 2.94% | 4.50%        | 7.18%        |         |
| Feb 2021     | 3.31%                | 0.39%                         | 6.38%                    | 3.70%                      | 2.68%               | 6.41%  | 4.55%         | 3.91% | 6.21%        | 10.94%       |         |
| Jan 2021     | 4.03%                | 0.22%                         | 9.50%                    | 4.25%                      | 5.24%               | 5.90%  | 10.21%        | 6.26% | 8.93%        | 13.17%       |         |
| 2021         | 3.66%                | 0.44%                         | 5.76%                    | 4.09%                      | 1.67%               | 2.10%  | 4.89%         | 4.57% | 5.83%        | 7.67%        |         |