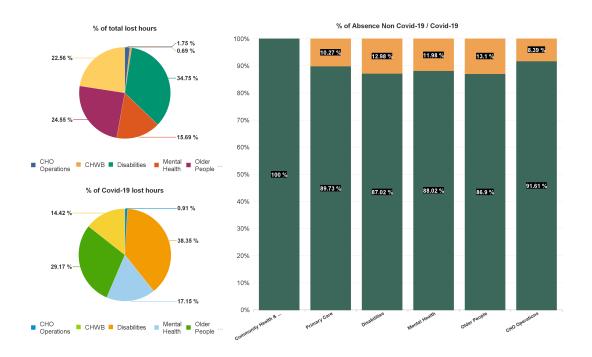

| Health Service Absence Rate<br>- by Care Group: Jun 2024 | Certified<br>absence | Self- certified<br>absence | Non Covid-19<br>absence | Covid-19<br>absence | Total absence<br>rate | % Non<br>Covid-19<br>absence | % Covid-19<br>absence |
|----------------------------------------------------------|----------------------|----------------------------|-------------------------|---------------------|-----------------------|------------------------------|-----------------------|
| CHO 6                                                    | 4.33%                | 0.55%                      | 4.88%                   | 0.67%               | 5.55%                 | 87.93%                       | 12.07%                |
| Community Health & Wellbeing                             | 8.32%                | 0.31%                      | 8.63%                   | 0.00%               | 8.63%                 | 100.00%                      | 0.00%                 |
| Primary Care                                             | 4.67%                | 0.54%                      | 5.21%                   | 0.60%               | 5.80%                 | 89.73%                       | 10.27%                |
| Disabilities                                             | 4.08%                | 0.60%                      | 4.68%                   | 0.70%               | 5.37%                 | 87.02%                       | 12.98%                |
| Mental Health                                            | 3.87%                | 0.42%                      | 4.29%                   | 0.58%               | 4.88%                 | 88.02%                       | 11.98%                |
| Older People                                             | 4.69%                | 0.59%                      | 5.28%                   | 0.80%               | 6.07%                 | 86.90%                       | 13.10%                |
| CHO Operations                                           | 4.44%                | 0.49%                      | 4.93%                   | 0.45%               | 5.38%                 | 91.61%                       | 8.39%                 |
| Community Services                                       | 4.33%                | 0.55%                      | 4.88%                   | 0.67%               | 5.55%                 | 87.93%                       | 12.07%                |