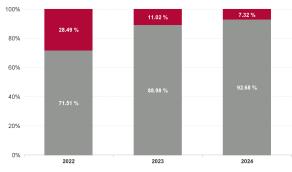

4.48%

4.22%

Sunbeam House Services

5.55%

3.00%

| Year /<br>Month | Certified<br>absence | Self-<br>certified<br>absence | Non<br>Covid-19<br>absence | Covid-19<br>absence | Total<br>absence<br>rate | Medical &<br>Dental | Nursing &<br>Midwifery | Health &<br>Social Care<br>Professionals | Management &<br>Administrative | General<br>Support | Patient &<br>Client Care |
|-----------------|----------------------|-------------------------------|----------------------------|---------------------|--------------------------|---------------------|------------------------|------------------------------------------|--------------------------------|--------------------|--------------------------|
| Jun 2024        | 4.33%                | 0.55%                         | 4.88%                      | 0.67%               | 5.55%                    | 2.40%               | 5.80%                  | 4.38%                                    | 5.66%                          | 8.12%              | 6.37%                    |
| May 2024        | 4.92%                | 0.59%                         | 5.51%                      | 0.32%               | 5.83%                    | 3.38%               | 6.63%                  | 4.79%                                    | 6.13%                          | 7.84%              | 5.90%                    |
| Apr 2024        | 4.19%                | 0.59%                         | 4.78%                      | 0.25%               | 5.03%                    | 3.11%               | 5.21%                  | 3.69%                                    | 4.86%                          | 6.73%              | 6.24%                    |
| Mar 2024        | 4.34%                | 0.62%                         | 4.95%                      | 0.28%               | 5.24%                    | 3.00%               | 5.17%                  | 4.77%                                    | 4.91%                          | 5.48%              | 6.33%                    |
| Feb 2024        | 4.68%                | 0.56%                         | 5.23%                      | 0.30%               | 5.53%                    | 2.80%               | 5.37%                  | 5.25%                                    | 4.80%                          | 4.54%              | 7.19%                    |
| Jan 2024        | 5.02%                | 0.64%                         | 5.66%                      | 0.64%               | 6.29%                    | 3.52%               | 6.44%                  | 5.83%                                    | 5.93%                          | 8.57%              | 6.87%                    |
| 2024            | 4.59%                | 0.59%                         | 5.18%                      | 0.41%               | 5.59%                    | 3.05%               | 5.78%                  | 4.78%                                    | 5.39%                          | 6.88%              | 6.48%                    |
| Dec 2023        | 4.54%                | 0.69%                         | 5.24%                      | 0.79%               | 6.02%                    | 3.30%               | 6.63%                  | 5.76%                                    | 5.52%                          | 5.62%              | 6.62%                    |
| Nov 2023        | 4.30%                | 0.67%                         | 4.98%                      | 0.50%               | 5.48%                    | 3.67%               | 5.16%                  | 4.75%                                    | 5.96%                          | 5.50%              | 6.58%                    |
| Oct 2023        | 4.18%                | 0.54%                         | 4.72%                      | 0.60%               | 5.32%                    | 4.56%               | 5.27%                  | 4.57%                                    | 5.30%                          | 4.61%              | 6.36%                    |
| Sep 2023        | 3.83%                | 0.67%                         | 4.50%                      | 0.50%               | 5.00%                    | 3.28%               | 5.54%                  | 4.29%                                    | 3.71%                          | 3.19%              | 6.82%                    |
| Aug 2023        | 4.30%                | 0.52%                         | 4.82%                      | 0.70%               | 5.52%                    | 2.65%               | 5.68%                  | 4.84%                                    | 4.13%                          | 5.03%              | 7.43%                    |
| Jul 2023        | 3.90%                | 0.46%                         | 4.37%                      | 0.43%               | 4.80%                    | 3.10%               | 4.19%                  | 4.16%                                    | 4.21%                          | 6.73%              | 6.14%                    |
| Jun 2023        | 3.60%                | 0.71%                         | 4.30%                      | 0.29%               | 4.60%                    | 2.05%               | 5.20%                  | 4.27%                                    | 3.57%                          | 3.68%              | 5.62%                    |
| May 2023        | 3.74%                | 0.52%                         | 4.26%                      | 0.42%               | 4.68%                    | 2.05%               | 4.63%                  | 4.28%                                    | 3.65%                          | 4.71%              | 6.23%                    |
| Apr 2023        | 3.74%                | 0.50%                         | 4.24%                      | 0.45%               | 4.70%                    | 3.29%               | 4.36%                  | 4.55%                                    | 3.74%                          | 5.83%              | 5.73%                    |
| Mar 2023        | 4.17%                | 0.60%                         | 4.77%                      | 0.74%               | 5.51%                    | 4.53%               | 5.14%                  | 5.08%                                    | 4.71%                          | 5.72%              | 6.92%                    |
| Feb 2023        | 3.77%                | 0.50%                         | 4.27%                      | 0.55%               | 4.82%                    | 2.59%               | 4.86%                  | 4.79%                                    | 3.84%                          | 3.93%              | 6.05%                    |
| Jan 2023        | 4.79%                | 0.57%                         | 5.36%                      | 0.97%               | 6.33%                    | 3.50%               | 7.44%                  | 6.25%                                    | 4.57%                          | 5.68%              | 7.15%                    |
| 2023            | 4.07%                | 0.58%                         | 4.65%                      | 0.58%               | 5.23%                    | 3.24%               | 5.34%                  | 4.80%                                    | 4.42%                          | 4.98%              | 6.46%                    |
| Dec 2022        | 4.99%                | 0.74%                         | 5.73%                      | 1.39%               | 7.12%                    | 4.71%               | 7.27%                  | 5.82%                                    | 6.03%                          | 6.97%              | 9.40%                    |
| Nov 2022        | 4.10%                | 0.61%                         | 4.72%                      | 0.75%               | 5.47%                    | 2.99%               | 5.71%                  | 4.53%                                    | 5.22%                          | 6.29%              | 6.63%                    |
| Oct 2022        | 4.47%                | 0.60%                         | 5.06%                      | 0.88%               | 5.94%                    | 2.90%               | 6.46%                  | 4.74%                                    | 5.51%                          | 6.89%              | 7.12%                    |
| Sep 2022        | 4.44%                | 0.57%                         | 5.00%                      | 0.70%               | 5.70%                    | 1.66%               | 6.33%                  | 4.18%                                    | 4.44%                          | 7.42%              | 7.68%                    |
| Aug 2022        | 4.29%                | 0.37%                         | 4.67%                      | 0.77%               | 5.44%                    | 3.92%               | 6.73%                  | 4.37%                                    | 4.78%                          | 6.56%              | 5.55%                    |
| Jul 2022        | 4.44%                | 0.58%                         | 5.03%                      | 1.79%               | 6.82%                    | 3.54%               | 8.11%                  | 6.52%                                    | 6.23%                          | 4.78%              | 7.29%                    |
| Jun 2022        | 4.55%                | 0.54%                         | 5.09%                      | 1.68%               | 6.77%                    | 3.46%               | 7.03%                  | 6.27%                                    | 5.90%                          | 7.16%              | 7.99%                    |
| May 2022        | 3.92%                | 0.46%                         | 4.37%                      | 0.89%               | 5.26%                    | 2.57%               | 5.65%                  | 4.52%                                    | 3.78%                          | 5.95%              | 6.72%                    |
| Apr 2022        | 3.76%                | 0.49%                         | 4.25%                      | 2.37%               | 6.62%                    | 2.94%               | 8.21%                  | 5.58%                                    | 4.79%                          | 6.90%              | 7.65%                    |
| Mar 2022        | 4.20%                | 0.44%                         | 4.64%                      | 4.49%               | 9.13%                    | 4.10%               | 11.28%                 | 7.23%                                    | 6.63%                          | 8.50%              | 11.14%                   |
| Feb 2022        | 4.00%                | 0.39%                         | 4.40%                      | 2.73%               | 7.13%                    | 3.90%               | 8.36%                  | 6.92%                                    | 5.01%                          | 6.82%              | 7.98%                    |
| Jan 2022        | 3.30%                | 0.37%                         | 3.67%                      | 4.37%               | 8.04%                    | 3.56%               | 10.47%                 | 7.26%                                    | 5.23%                          | 7.76%              | 8.71%                    |
| 2022            | 4.20%                | 0.51%                         | 4.72%                      | 1.88%               | 6.60%                    | 3.33%               | 7.63%                  | 5.60%                                    | 5.30%                          | 6.84%              | 7.77%                    |
| Dec 2021        | 3.92%                | 0.47%                         | 4.39%                      | 2.30%               | 6.70%                    | 3.04%               | 9.21%                  | 5.47%                                    | 6.06%                          | 8.15%              | 5.97%                    |
| Nov 2021        | 4.23%                | 0.59%                         | 4.83%                      | 2.22%               | 7.04%                    | 4.69%               | 8.97%                  | 5.41%                                    | 5.50%                          | 8.23%              | 7.67%                    |
| Oct 2021        | 3.86%                | 0.45%                         | 4.31%                      | 1.12%               | 5.43%                    | 5.59%               | 6.74%                  | 4.54%                                    | 4.46%                          | 4.81%              | 5.58%                    |
| Sep 2021        | 4.04%                | 0.51%                         | 4.55%                      | 1.12%               | 5.68%                    | 4.38%               | 6.37%                  | 4.72%                                    | 4.70%                          | 6.30%              | 6.47%                    |
| Aug 2021        | 3.90%                | 0.40%                         | 4.29%                      | 0.99%               | 5.28%                    | 2.69%               | 5.87%                  | 4.50%                                    | 4.26%                          | 4.05%              | 6.69%                    |
| Jul 2021        | 3.81%                | 0.47%                         | 4.28%                      | 0.71%               | 5.00%                    | 3.39%               | 4.80%                  | 5.13%                                    | 3.45%                          | 4.29%              | 6.36%                    |
| Jun 2021        | 3.45%                | 0.46%                         | 3.92%                      | 0.76%               | 4.68%                    | 1.70%               | 4.90%                  | 4.38%                                    | 3.34%                          | 4.11%              | 6.09%                    |
| May 2021        | 3.22%                | 0.33%                         | 3.56%                      | 0.84%               | 4.40%                    | 1.59%               | 5.00%                  | 3.71%                                    | 2.28%                          | 4.93%              | 5.86%                    |
| Apr 2021        | 3.09%                | 0.48%                         | 3.57%                      | 0.94%               | 4.52%                    | 1.63%               | 4.98%                  | 4.10%                                    | 2.58%                          | 4.53%              | 6.00%                    |
| Mar 2021        | 2.99%                | 0.45%                         | 3.44%                      | 1.19%               | 4.63%                    | 1.18%               | 4.92%                  | 4.66%                                    | 3.12%                          | 5.93%              | 5.49%                    |
| Feb 2021        | 3.31%                | 0.39%                         | 3.70%                      | 2.68%               | 6.38%                    | 1.57%               | 6.83%                  | 5.48%                                    | 3.38%                          | 7.78%              | 8.93%                    |
| Jan 2021        | 4.03%                | 0.22%                         | 4.25%                      | 5.24%               | 9.50%                    | 2.43%               | 11.33%                 | 8.22%                                    | 4.37%                          | 13.95%             | 11.62%                   |
| 2021            | 3.66%                | 0.44%                         | 4.09%                      | 1.67%               | 5.76%                    | 2.84%               | 6.66%                  | 5.02%                                    | 3.97%                          | 6.42%              | 6.88%                    |

| Year / Month | Certified<br>absence | Self-<br>certified<br>absence | Total<br>absence<br>rate | Non<br>Covid-19<br>absence | Covid-19<br>Absence | снwв   | Mental Health | PC    | Disabilities | Older People | CHO Ops |
|--------------|----------------------|-------------------------------|--------------------------|----------------------------|---------------------|--------|---------------|-------|--------------|--------------|---------|
| Jun 2024     | 4.33%                | 0.55%                         | 5.55%                    | 4.88%                      | 0.67%               | 8.63%  | 4.88%         | 5.80% | 5.37%        | 6.07%        | 5.38%   |
| May 2024     | 4.92%                | 0.59%                         | 5.83%                    | 5.51%                      | 0.32%               | 8.58%  | 6.06%         | 5.90% | 5.62%        | 6.09%        | 3.08%   |
| Apr 2024     | 4.19%                | 0.59%                         | 5.03%                    | 4.78%                      | 0.25%               | 1.95%  | 4.57%         | 5.61% | 4.53%        | 5.63%        | 5.25%   |
| Mar 2024     | 4.34%                | 0.62%                         | 5.24%                    | 4.95%                      | 0.28%               | 5.85%  | 4.75%         | 5.83% | 4.84%        | 5.84%        | 2.92%   |
| Feb 2024     | 4.68%                | 0.56%                         | 5.53%                    | 5.23%                      | 0.30%               | 9.25%  | 4.75%         | 5.37% | 5.88%        | 5.86%        | 3.44%   |
| Jan 2024     | 5.02%                | 0.64%                         | 6.29%                    | 5.66%                      | 0.64%               | 7.07%  | 5.90%         | 6.36% | 5.91%        | 7.29%        | 4.30%   |
| 2024         | 4.59%                | 0.59%                         | 5.59%                    | 5.18%                      | 0.41%               | 6.98%  | 5.16%         | 5.82% | 5.36%        | 6.14%        | 4.07%   |
| Dec 2023     | 4.54%                | 0.69%                         | 6.02%                    | 5.24%                      | 0.79%               | 7.54%  | 4.67%         | 6.25% | 6.32%        | 6.48%        | 4.64%   |
| Nov 2023     | 4.30%                | 0.67%                         | 5.48%                    | 4.98%                      | 0.50%               | 6.37%  | 4.38%         | 5.23% | 5.86%        | 6.24%        | 3.04%   |
| Oct 2023     | 4.18%                | 0.54%                         | 5.32%                    | 4.72%                      | 0.60%               | 0.28%  | 4.61%         | 5.57% | 5.30%        | 5.77%        | 4.68%   |
| Sep 2023     | 3.83%                | 0.67%                         | 5.00%                    | 4.50%                      | 0.50%               | 2.17%  | 3.65%         | 5.43% | 5.00%        | 5.60%        | 5.54%   |
| Aug 2023     | 4.30%                | 0.52%                         | 5.52%                    | 4.82%                      | 0.70%               | 0.60%  | 4.67%         | 4.72% | 5.68%        | 7.09%        | 4.97%   |
| Jul 2023     | 3.90%                | 0.46%                         | 4.80%                    | 4.37%                      | 0.43%               | 1.66%  | 3.07%         | 4.73% | 5.27%        | 5.39%        | 6.04%   |
| Jun 2023     | 3.60%                | 0.71%                         | 4.60%                    | 4.30%                      | 0.29%               | 0.32%  | 3.27%         | 3.97% | 5.28%        | 5.36%        | 3.32%   |
| May 2023     | 3.74%                | 0.52%                         | 4.68%                    | 4.26%                      | 0.42%               | 3.67%  | 3.21%         | 3.86% | 5.18%        | 6.09%        | 3.35%   |
| Apr 2023     | 3.74%                | 0.50%                         | 4.70%                    | 4.24%                      | 0.45%               | 1.66%  | 3.39%         | 4.07% | 5.23%        | 5.45%        | 6.04%   |
| Mar 2023     | 4.17%                | 0.60%                         | 5.51%                    | 4.77%                      | 0.74%               | 3.19%  | 4.56%         | 4.72% | 6.11%        | 6.24%        | 4.51%   |
| Feb 2023     | 3.77%                | 0.50%                         | 4.82%                    | 4.27%                      | 0.55%               | 0.66%  | 3.84%         | 5.70% | 4.65%        | 5.42%        | 2.81%   |
| Jan 2023     | 4.79%                | 0.57%                         | 6.33%                    | 5.36%                      | 0.97%               | 2.69%  | 5.97%         | 6.62% | 5.63%        | 7.74%        | 4.72%   |
| 2023         | 4.07%                | 0.58%                         | 5.23%                    | 4.65%                      | 0.58%               | 2.70%  | 4.09%         | 5.07% | 5.45%        | 6.05%        | 4.45%   |
| Dec 2022     | 4.99%                | 0.74%                         | 7.12%                    | 5.73%                      | 1.39%               | 0.64%  | 5.50%         | 7.79% | 6.82%        | 8.63%        | 4.44%   |
| Nov 2022     | 4.10%                | 0.61%                         | 5.47%                    | 4.72%                      | 0.75%               | 4.12%  | 4.18%         | 5.91% | 4.77%        | 7.44%        | 3.37%   |
| Oct 2022     | 4.47%                | 0.60%                         | 5.94%                    | 5.06%                      | 0.88%               | 22.08% | 5.08%         | 6.14% | 5.84%        | 6.56%        | 3.77%   |
| Sep 2022     | 4.44%                | 0.57%                         | 5.70%                    | 5.00%                      | 0.70%               | 18.77% | 5.40%         | 5.34% | 5.16%        | 7.34%        | 1.09%   |
| Aug 2022     | 4.29%                | 0.37%                         | 5.44%                    | 4.67%                      | 0.77%               | 6.11%  | 5.36%         | 6.41% | 4.40%        | 6.39%        | 3.96%   |
| Jul 2022     | 4.44%                | 0.58%                         | 6.82%                    | 5.03%                      | 1.79%               | 7.58%  | 7.07%         | 7.74% | 6.03%        | 6.82%        | 3.14%   |
| Jun 2022     | 4.55%                | 0.54%                         | 6.77%                    | 5.09%                      | 1.68%               | 11.45% | 5.33%         | 6.58% | 7.26%        | 7.38%        | 5.81%   |
| May 2022     | 3.92%                | 0.46%                         | 5.26%                    | 4.37%                      | 0.89%               | 1.26%  | 4.46%         | 5.96% | 5.05%        | 5.65%        | 3.37%   |
| Apr 2022     | 3.76%                | 0.49%                         | 6.62%                    | 4.25%                      | 2.37%               | 0.82%  | 5.90%         | 6.76% | 6.61%        | 7.30%        | 3.59%   |
| Mar 2022     | 4.20%                | 0.44%                         | 9.13%                    | 4.64%                      | 4.49%               | 5.54%  | 6.52%         | 9.10% | 9.34%        | 11.29%       | 4.06%   |
| Feb 2022     | 4.00%                | 0.39%                         | 7.13%                    | 4.40%                      | 2.73%               | 16.72% | 5.83%         | 6.16% | 7.99%        | 7.85%        |         |
| Jan 2022     | 3.30%                | 0.37%                         | 8.04%                    | 3.67%                      | 4.37%               | 0.73%  | 7.50%         | 6.62% | 8.23%        | 9.78%        |         |
| 2022         | 4.20%                | 0.51%                         | 6.60%                    | 4.72%                      | 1.88%               | 7.21%  | 5.64%         | 6.70% | 6.45%        | 7.71%        | 3.63%   |
| Dec 2021     | 3.92%                | 0.47%                         | 6.70%                    | 4.39%                      | 2.30%               | 0.00%  | 6.07%         | 6.33% | 6.27%        | 8.29%        |         |
| Nov 2021     | 4.23%                | 0.59%                         | 7.04%                    | 4.83%                      | 2.22%               | 0.00%  | 5.89%         | 6.30% | 6.75%        | 9.39%        |         |
| Oct 2021     | 3.86%                | 0.45%                         | 5.43%                    | 4.31%                      | 1.12%               | 0.00%  | 5.08%         | 5.25% | 5.24%        | 6.24%        |         |
| Sep 2021     | 4.04%                | 0.51%                         | 5.68%                    | 4.55%                      | 1.12%               | 0.00%  | 3.72%         | 5.30% | 6.28%        | 6.74%        |         |
| Aug 2021     | 3.90%                | 0.40%                         | 5.28%                    | 4.29%                      | 0.99%               | 0.00%  | 4.29%         | 4.59% | 5.69%        | 6.16%        |         |
| Jul 2021     | 3.81%                | 0.47%                         | 5.00%                    | 4.28%                      | 0.71%               | 0.00%  | 3.78%         | 3.85% | 6.10%        | 5.49%        |         |
| Jun 2021     | 3.45%                | 0.46%                         | 4.68%                    | 3.92%                      | 0.76%               | 2.39%  | 3.90%         | 3.62% | 4.98%        | 6.00%        |         |
| May 2021     | 3.22%                | 0.33%                         | 4.40%                    | 3.56%                      | 0.84%               | 0.00%  | 3.70%         | 3.19% | 4.34%        | 6.38%        |         |
| Apr 2021     | 3.09%                | 0.48%                         | 4.52%                    | 3.57%                      | 0.94%               | 0.00%  | 3.43%         | 3.15% | 4.97%        | 6.17%        |         |
| Mar 2021     | 2.99%                | 0.45%                         | 4.63%                    | 3.44%                      | 1.19%               | 6.40%  | 4.04%         | 2.94% | 4.50%        | 7.18%        |         |
| Feb 2021     | 3.31%                | 0.39%                         | 6.38%                    | 3.70%                      | 2.68%               | 6.41%  | 4.55%         | 3.91% | 6.21%        | 10.94%       |         |
| Jan 2021     | 4.03%                | 0.22%                         | 9.50%                    | 4.25%                      | 5.24%               | 5.90%  | 10.21%        | 6.26% | 8.93%        | 13.17%       |         |
| 2021         | 3.66%                | 0.44%                         | 5.76%                    | 4.09%                      | 1.67%               | 2.10%  | 4.89%         | 4.57% | 5.83%        | 7.67%        |         |