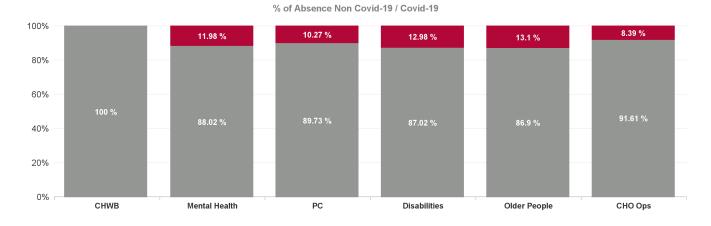

| Health Service Absence Rate<br>- by Care Group: Jun 2024 | Certified<br>absence | Self- certified<br>absence | Non Covid-19<br>absence | Covid-19<br>absence | Total absence<br>rate | % Non<br>Covid-19<br>absence | % Covid-19<br>absence |
|----------------------------------------------------------|----------------------|----------------------------|-------------------------|---------------------|-----------------------|------------------------------|-----------------------|
| CHO 6                                                    | 4.33%                | 0.55%                      | 4.88%                   | 0.67%               | 5.55%                 | 87.93%                       | 12.07%                |
| Community Health & Wellbeing                             | 8.32%                | 0.31%                      | 8.63%                   | 0.00%               | 8.63%                 | 100.00%                      | 0.00%                 |
| Primary Care                                             | 4.67%                | 0.54%                      | 5.21%                   | 0.60%               | 5.80%                 | 89.73%                       | 10.27%                |
| Disabilities                                             | 4.08%                | 0.60%                      | 4.68%                   | 0.70%               | 5.37%                 | 87.02%                       | 12.98%                |
| Mental Health                                            | 3.87%                | 0.42%                      | 4.29%                   | 0.58%               | 4.88%                 | 88.02%                       | 11.98%                |
| Older People                                             | 4.69%                | 0.59%                      | 5.28%                   | 0.80%               | 6.07%                 | 86.90%                       | 13.10%                |
| CHO Operations                                           | 4.44%                | 0.49%                      | 4.93%                   | 0.45%               | 5.38%                 | 91.61%                       | 8.39%                 |
| Community Services                                       | 4.33%                | 0.55%                      | 4.88%                   | 0.67%               | 5.55%                 | 87.93%                       | 12.07%                |