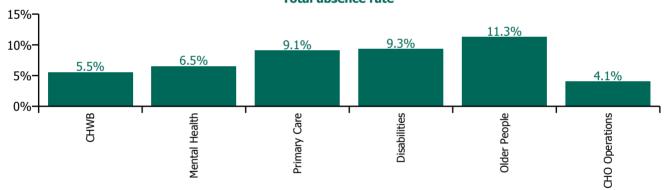

### **Total absence rate**

| Health Service Absence Rate - by Care<br>Group: Mar 2022 | Certified<br>absence | Self-<br>certified<br>absence | Non<br>Covid-19<br>absence | Covid-19<br>absence | Total<br>absence<br>rate | % Non<br>Covid-19<br>absence | %<br>Covid-19<br>absence |
|----------------------------------------------------------|----------------------|-------------------------------|----------------------------|---------------------|--------------------------|------------------------------|--------------------------|
| CHO 6                                                    | 4.2%                 | 0.4%                          | 4.6%                       | 4.5%                | 9.1%                     | 50.8%                        | 49.2%                    |
| CHO Operations                                           | 1.3%                 | 0.5%                          | 1.8%                       | 2.3%                | 4.1%                     | 43.2%                        | 56.8%                    |
| Community Health & Wellbeing                             | 4.7%                 | 0.0%                          | 4.7%                       | 0.8%                | 5.5%                     | 85.7%                        | 14.3%                    |
| Mental Health                                            | 2.9%                 | 0.4%                          | 3.3%                       | 3.2%                | 6.5%                     | 50.5%                        | 49.5%                    |
| Primary Care                                             | 5.1%                 | 0.2%                          | 5.4%                       | 3.8%                | 9.1%                     | 58.8%                        | 41.2%                    |
| Disabilities                                             | 4.3%                 | 0.5%                          | 4.8%                       | 4.5%                | 9.3%                     | 51.5%                        | 48.5%                    |
| Older People                                             | 4.3%                 | 0.5%                          | 4.9%                       | 6.4%                | 11.3%                    | 43.3%                        | 56.7%                    |