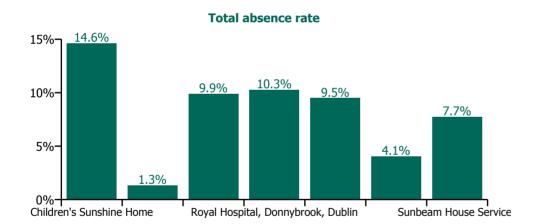

### **Total absence rate**

### Non Covid-19 & Covid-19 Absence

| Health Service Absence Rate - by<br>Care Group: Mar 2022 | Medical &<br>Dental | Nursing &<br>Midwifery | Health & Social<br>Care<br>Professionals | Management &<br>Administrative | General<br>Support | Patient & Client<br>Care | Certified absence | Self-<br>certified<br>absence | Non<br>Covid-19<br>absence | Covid-19<br>absence | Total<br>absence<br>rate |
|----------------------------------------------------------|---------------------|------------------------|------------------------------------------|--------------------------------|--------------------|--------------------------|-------------------|-------------------------------|----------------------------|---------------------|--------------------------|
| CHO 6                                                    | 1.9%                | 11.7%                  | 6.8%                                     | 3.8%                           | 8.1%               | 10.0%                    | 3.4%              | 0.5%                          | 3.9%                       | 4.3%                | 8.2%                     |
| Section 38 Voluntary Agencies                            | 1.9%                | 11.7%                  | 6.8%                                     | 3.8%                           | 8.1%               | 10.0%                    | 3.4%              | 0.5%                          | 3.9%                       | 4.3%                | 8.2%                     |
| Children's Sunshine Home                                 |                     | 17.8%                  | 13.4%                                    | 0.6%                           | 10.8%              | 15.8%                    | 8.7%              | 0.2%                          | 8.9%                       | 5.7%                | 14.6%                    |
| Dublin Dental Hospital                                   | 2.3%                | 5.9%                   | 0.0%                                     | 0.9%                           | 0.0%               | 1.1%                     | 1.3%              | 0.0%                          | 1.3%                       | 0.0%                | 1.3%                     |
| Leopardstown Park Hospital                               |                     | 11.6%                  | 2.8%                                     | 8.2%                           | 10.0%              | 10.1%                    | 3.8%              | 0.8%                          | 4.6%                       | 5.3%                | 9.9%                     |
| Royal Hospital, Donnybrook, Dublin                       | 5.0%                | 16.6%                  | 6.9%                                     | 2.8%                           | 6.5%               | 8.4%                     | 2.9%              | 0.3%                          | 3.2%                       | 7.1%                | 10.3%                    |
| St. John of God (IDS)                                    | 0.0%                | 11.1%                  | 8.8%                                     | 2.8%                           | 14.3%              | 11.9%                    | 4.1%              | 0.6%                          | 4.7%                       | 4.8%                | 9.5%                     |
| St. John of God (MHS)                                    | 1.7%                | 4.3%                   | 6.3%                                     | 1.8%                           | 7.9%               | 0.0%                     | 2.1%              | 0.4%                          | 2.5%                       | 1.6%                | 4.1%                     |
| Sunbeam House Services                                   |                     | 9.6%                   | 5.9%                                     | 6.8%                           | 6.8%               | 10.0%                    | 3.3%              | 0.5%                          | 3.8%                       | 4.0%                | 7.7%                     |