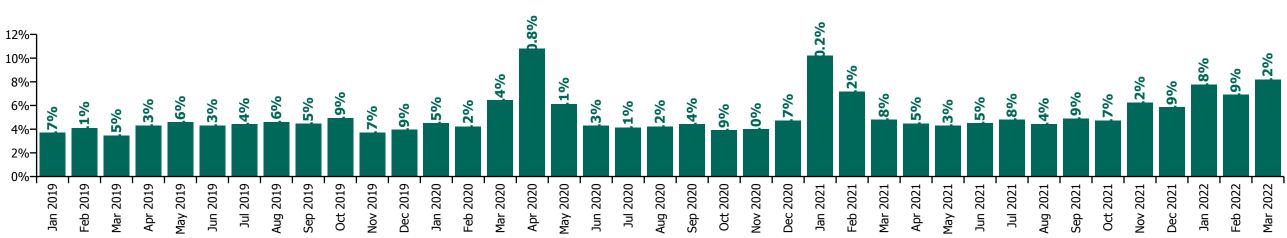

### CHO 6 by Staff Category

| Year/ month | Medical &<br>Dental | Nursing &<br>Midwifery | Health & Social<br>Care<br>Professionals | Management &<br>Administrative | General<br>Support | Patient & Client<br>Care | Certified<br>absence | Self-<br>certified<br>absence | Non<br>Covid-19<br>absence | Covid-19<br>absence | Total<br>absence rate |
|-------------|---------------------|------------------------|------------------------------------------|--------------------------------|--------------------|--------------------------|----------------------|-------------------------------|----------------------------|---------------------|-----------------------|
| 2022        | 3.9%                | 10.1%                  | 7.1%                                     | 5.6%                           | 7.7%               | 9.3%                     | 3.8%                 | 0.4%                          | 4.2%                       | 3.9%                | 8.1%                  |
| Mar 2022    | 4.1%                | 11.3%                  | 7.2%                                     | 6.6%                           | 8.5%               | 11.1%                    | 4.2%                 | 0.4%                          | 4.6%                       | 4.5%                | 9.1%                  |
| Feb 2022    | 3.9%                | 8.4%                   | 6.9%                                     | 5.0%                           | 6.8%               | 8.0%                     | 4.0%                 | 0.4%                          | 4.4%                       | 2.7%                | 7.1%                  |
| Jan 2022    | 3.6%                | 10.5%                  | 7.3%                                     | 5.2%                           | 7.8%               | 8.7%                     | 3.3%                 | 0.4%                          | 3.7%                       | 4.4%                | 8.0%                  |
| 2021        | 2.8%                | 6.7%                   | 5.0%                                     | 4.0%                           | 6.4%               | 6.9%                     | 3.7%                 | 0.4%                          | 4.1%                       | 1.7%                | 5.8%                  |
| Dec 2021    | 3.0%                | 9.2%                   | 5.5%                                     | 6.1%                           | 8.2%               | 6.0%                     | 3.9%                 | 0.5%                          | 4.4%                       | 2.3%                | 6.7%                  |
| Nov 2021    | 4.7%                | 9.0%                   | 5.4%                                     | 5.5%                           | 8.2%               | 7.7%                     | 4.2%                 | 0.6%                          | 4.8%                       | 2.2%                | 7.0%                  |
| Oct 2021    | 5.6%                | 6.7%                   | 4.5%                                     | 4.5%                           | 4.8%               | 5.6%                     | 3.9%                 | 0.5%                          | 4.3%                       | 1.1%                | 5.4%                  |
| Sep 2021    | 4.4%                | 6.4%                   | 4.7%                                     | 4.7%                           | 6.3%               | 6.5%                     | 4.0%                 | 0.5%                          | 4.6%                       | 1.1%                | 5.7%                  |
| Aug 2021    | 2.7%                | 5.9%                   | 4.5%                                     | 4.3%                           | 4.1%               | 6.7%                     | 3.9%                 | 0.4%                          | 4.3%                       | 1.0%                | 5.3%                  |
| Jul 2021    | 3.4%                | 4.8%                   | 5.1%                                     | 3.4%                           | 4.3%               | 6.4%                     | 3.8%                 | 0.5%                          | 4.3%                       | 0.7%                | 5.0%                  |
| Jun 2021    | 1.7%                | 4.9%                   | 4.4%                                     | 3.3%                           | 4.1%               | 6.1%                     | 3.5%                 | 0.5%                          | 3.9%                       | 0.8%                | 4.7%                  |
| May 2021    | 1.6%                | 5.0%                   | 3.7%                                     | 2.3%                           | 4.9%               | 5.9%                     | 3.2%                 | 0.3%                          | 3.6%                       | 0.8%                | 4.4%                  |
| Apr 2021    | 1.6%                | 5.0%                   | 4.1%                                     | 2.6%                           | 4.5%               | 6.0%                     | 3.1%                 | 0.5%                          | 3.6%                       | 0.9%                | 4.5%                  |
| Mar 2021    | 1.2%                | 4.9%                   | 4.4%                                     | 3.1%                           | 5.9%               | 5.5%                     | 2.9%                 | 0.5%                          | 3.4%                       | 1.2%                | 4.6%                  |
| Feb 2021    | 1.6%                | 6.8%                   | 5.5%                                     | 3.4%                           | 7.8%               | 8.9%                     | 3.3%                 | 0.4%                          | 3.7%                       | 2.7%                | 6.4%                  |
| Jan 2021    | 2.4%                | 11.3%                  | 8.2%                                     | 4.4%                           | 13.9%              | 11.6%                    | 4.0%                 | 0.2%                          | 4.3%                       | 5.2%                | 9.5%                  |
| 2020        | 3.0%                | 7.0%                   | 4.7%                                     | 4.2%                           | 7.8%               | 6.6%                     | 3.7%                 | 0.4%                          | 4.1%                       | 1.7%                | 5.9%                  |
| Dec 2020    | 2.6%                | 6.2%                   | 3.6%                                     | 3.8%                           | 9.0%               | 6.6%                     | 3.7%                 | 0.3%                          | 4.0%                       | 1.4%                | 5.4%                  |
| Nov 2020    | 2.1%                | 5.0%                   | 3.3%                                     | 4.3%                           | 6.3%               | 5.0%                     | 3.3%                 | 0.3%                          | 3.6%                       | 0.9%                | 4.5%                  |
| Oct 2020    | 1.9%                | 6.5%                   | 2.8%                                     | 3.7%                           | 6.5%               | 5.5%                     | 3.2%                 | 0.3%                          | 3.5%                       | 1.3%                | 4.8%                  |
| Sep 2020    | 1.7%                | 6.8%                   | 3.5%                                     | 3.3%                           | 9.2%               | 5.7%                     | 3.4%                 | 0.3%                          | 3.7%                       | 1.5%                | 5.2%                  |
| Aug 2020    | 0.6%                | 5.2%                   | 3.6%                                     | 3.3%                           | 8.4%               | 6.4%                     | 3.5%                 | 0.3%                          | 3.8%                       | 1.1%                | 4.9%                  |
| Jul 2020    | 2.2%                | 6.1%                   | 3.5%                                     | 3.0%                           | 7.5%               | 6.2%                     | 3.7%                 | 0.3%                          | 4.0%                       | 1.0%                | 5.0%                  |
| Jun 2020    | 3.0%                | 5.0%                   | 3.8%                                     | 3.3%                           | 7.1%               | 5.6%                     | 3.2%                 | 0.3%                          | 3.5%                       | 1.2%                | 4.7%                  |
| May 2020    | 1.4%                | 8.2%                   | 5.9%                                     | 4.4%                           | 9.8%               | 6.9%                     | 3.7%                 | 0.2%                          | 3.9%                       | 2.9%                | 6.8%                  |
| Apr 2020    | 6.3%                | 15.0%                  | 10.3%                                    | 6.3%                           | 11.3%              | 12.4%                    | 3.5%                 | 1.4%                          | 4.9%                       | 6.8%                | 11.7%                 |
| Mar 2020    | 7.8%                | 9.6%                   | 7.7%                                     | 6.9%                           | 7.4%               | 7.7%                     | 4.4%                 | 0.6%                          | 5.0%                       | 3.1%                | 8.1%                  |
| Feb 2020    | 3.4%                | 4.9%                   | 4.0%                                     | 4.9%                           | 5.5%               | 5.8%                     | 4.3%                 | 0.6%                          | 4.9%                       |                     | 4.9%                  |
| Jan 2020    | 4.5%                | 5.4%                   | 5.0%                                     | 4.9%                           | 5.9%               | 5.6%                     | 4.8%                 | 0.5%                          | 5.3%                       |                     | 5.3%                  |
| 2019        | 3.1%                | 4.2%                   | 4.0%                                     | 3.8%                           | 6.0%               | 5.4%                     | 4.0%                 | 0.6%                          | 4.6%                       |                     | 4.6%                  |