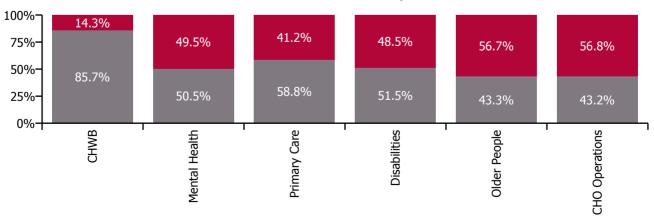

### Non Covid-19 & Covid-19 Absence

| Health Service Absence Rate - by Care<br>Group: Mar 2022 | Certified<br>absence | Self-<br>certified<br>absence | Non<br>Covid-19<br>absence | Covid-19<br>absence | Total<br>absence<br>rate | % Non<br>Covid-19<br>absence | %<br>Covid-19<br>absence |
|----------------------------------------------------------|----------------------|-------------------------------|----------------------------|---------------------|--------------------------|------------------------------|--------------------------|
| CHO 6                                                    | 4.2%                 | 0.4%                          | 4.6%                       | 4.5%                | 9.1%                     | 50.8%                        | 49.2%                    |
| CHO Operations                                           | 1.3%                 | 0.5%                          | 1.8%                       | 2.3%                | 4.1%                     | 43.2%                        | 56.8%                    |
| Community Health & Wellbeing                             | 4.7%                 | 0.0%                          | 4.7%                       | 0.8%                | 5.5%                     | 85.7%                        | 14.3%                    |
| Mental Health                                            | 2.9%                 | 0.4%                          | 3.3%                       | 3.2%                | 6.5%                     | 50.5%                        | 49.5%                    |
| Primary Care                                             | 5.1%                 | 0.2%                          | 5.4%                       | 3.8%                | 9.1%                     | 58.8%                        | 41.2%                    |
| Disabilities                                             | 4.3%                 | 0.5%                          | 4.8%                       | 4.5%                | 9.3%                     | 51.5%                        | 48.5%                    |
| Older People                                             | 4.3%                 | 0.5%                          | 4.9%                       | 6.4%                | 11.3%                    | 43.3%                        | 56.7%                    |