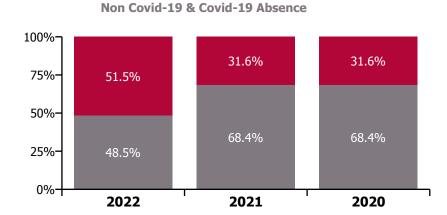

### Non Covid-19 & Covid-19 Absence

| Health Service Absence Rate - by<br>Care Group: Mar 2022 | Medical &<br>Dental | Nursing &<br>Midwifery | Health & Social<br>Care<br>Professionals | Management &<br>Administrative | General<br>Support | Patient & Client<br>Care | Certified absence | Self-<br>certified<br>absence | Non<br>Covid-19<br>absence | Covid-19<br>absence | Total<br>absence<br>rate |
|----------------------------------------------------------|---------------------|------------------------|------------------------------------------|--------------------------------|--------------------|--------------------------|-------------------|-------------------------------|----------------------------|---------------------|--------------------------|
| CHO 6                                                    | 1.9%                | 11.7%                  | 6.8%                                     | 3.8%                           | 8.1%               | 10.0%                    | 3.4%              | 0.5%                          | 3.9%                       | 4.3%                | 8.2%                     |
| Section 38 Voluntary Agencies                            | 1.9%                | 11.7%                  | 6.8%                                     | 3.8%                           | 8.1%               | 10.0%                    | 3.4%              | 0.5%                          | 3.9%                       | 4.3%                | 8.2%                     |
| Children's Sunshine Home                                 |                     | 17.8%                  | 13.4%                                    | 0.6%                           | 10.8%              | 15.8%                    | 8.7%              | 0.2%                          | 8.9%                       | 5.7%                | 14.6%                    |
| Dublin Dental Hospital                                   | 2.3%                | 5.9%                   | 0.0%                                     | 0.9%                           | 0.0%               | 1.1%                     | 1.3%              | 0.0%                          | 1.3%                       | 0.0%                | 1.3%                     |
| Leopardstown Park Hospital                               |                     | 11.6%                  | 2.8%                                     | 8.2%                           | 10.0%              | 10.1%                    | 3.8%              | 0.8%                          | 4.6%                       | 5.3%                | 9.9%                     |
| Royal Hospital, Donnybrook, Dublin                       | 5.0%                | 16.6%                  | 6.9%                                     | 2.8%                           | 6.5%               | 8.4%                     | 2.9%              | 0.3%                          | 3.2%                       | 7.1%                | 10.3%                    |
| St. John of God (IDS)                                    | 0.0%                | 11.1%                  | 8.8%                                     | 2.8%                           | 14.3%              | 11.9%                    | 4.1%              | 0.6%                          | 4.7%                       | 4.8%                | 9.5%                     |
| St. John of God (MHS)                                    | 1.7%                | 4.3%                   | 6.3%                                     | 1.8%                           | 7.9%               | 0.0%                     | 2.1%              | 0.4%                          | 2.5%                       | 1.6%                | 4.1%                     |
| Sunbeam House Services                                   |                     | 9.6%                   | 5.9%                                     | 6.8%                           | 6.8%               | 10.0%                    | 3.3%              | 0.5%                          | 3.8%                       | 4.0%                | 7.7%                     |

### Non Covid-19 & Covid-19 Absence