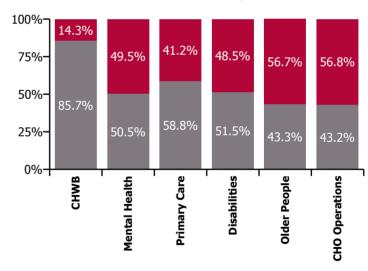

| Health Service Absence Rate - by<br>Care Group: Mar 2022 | Medical &<br>Dental | Nursing &<br>Midwifery | Health & Social<br>Care<br>Professionals | Management &<br>Administrative | General<br>Support | Patient & Client<br>Care | Certified<br>absence | Self-<br>certified<br>absence | Non<br>Covid-19<br>absence | Covid-19<br>absence | Total<br>absence<br>rate |
|----------------------------------------------------------|---------------------|------------------------|------------------------------------------|--------------------------------|--------------------|--------------------------|----------------------|-------------------------------|----------------------------|---------------------|--------------------------|
| CHO 6                                                    | 4.1%                | 11.3%                  | 7.2%                                     | 6.6%                           | 8.5%               | 11.1%                    | 4.2%                 | 0.4%                          | 4.6%                       | 4.5%                | 9.1%                     |
| Health Service Executive                                 | 5.5%                | 11.1%                  | 8.1%                                     | 8.6%                           | 9.1%               | 12.7%                    | 5.0%                 | 0.4%                          | 5.4%                       | 4.7%                | 10.1%                    |
| Community Health & Wellbeing                             |                     |                        |                                          | 6.5%                           |                    | 0.0%                     | 4.7%                 | 0.0%                          | 4.7%                       | 0.8%                | 5.5%                     |
| Mental Health                                            | 4.9%                | 9.3%                   | 9.1%                                     | 5.3%                           | 9.1%               | 4.3%                     | 3.4%                 | 0.4%                          | 3.8%                       | 4.2%                | 8.0%                     |
| Primary Care                                             | 6.0%                | 12.6%                  | 8.3%                                     | 10.1%                          | 4.9%               | 10.4%                    | 5.5%                 | 0.3%                          | 5.8%                       | 4.2%                | 10.0%                    |
| Disabilities                                             | 3.3%                | 9.2%                   | 6.4%                                     | 5.1%                           | 0.0%               | 17.4%                    | 6.0%                 | 0.7%                          | 6.6%                       | 5.1%                | 11.7%                    |
| Older People                                             | 0.0%                | 12.4%                  | 3.0%                                     | 11.9%                          | 10.5%              | 15.1%                    | 5.8%                 | 0.6%                          | 6.4%                       | 6.5%                | 12.9%                    |
| CHO Operations                                           |                     | 0.0%                   | 7.1%                                     | 3.7%                           |                    |                          | 1.3%                 | 0.5%                          | 1.8%                       | 2.3%                | 4.1%                     |
| Section 38 Voluntary Agencies                            | 1.9%                | 11.7%                  | 6.8%                                     | 3.8%                           | 8.1%               | 10.0%                    | 3.4%                 | 0.5%                          | 3.9%                       | 4.3%                | 8.2%                     |

### Non Covid-19 & Covid-19 Absence

| Health Service Absence Rate - by<br>Care Group: Mar 2022 | Medical &<br>Dental | Nursing &<br>Midwifery | Health & Social<br>Care<br>Professionals | Management &<br>Administrative | General<br>Support | Patient & Client<br>Care | Certified absence | Self-<br>certified<br>absence | Non<br>Covid-19<br>absence | Covid-19<br>absence | Total<br>absence<br>rate |
|----------------------------------------------------------|---------------------|------------------------|------------------------------------------|--------------------------------|--------------------|--------------------------|-------------------|-------------------------------|----------------------------|---------------------|--------------------------|
| CHO 6                                                    | 1.9%                | 11.7%                  | 6.8%                                     | 3.8%                           | 8.1%               | 10.0%                    | 3.4%              | 0.5%                          | 3.9%                       | 4.3%                | 8.2%                     |
| Section 38 Voluntary Agencies                            | 1.9%                | 11.7%                  | 6.8%                                     | 3.8%                           | 8.1%               | 10.0%                    | 3.4%              | 0.5%                          | 3.9%                       | 4.3%                | 8.2%                     |
| Children's Sunshine Home                                 |                     | 17.8%                  | 13.4%                                    | 0.6%                           | 10.8%              | 15.8%                    | 8.7%              | 0.2%                          | 8.9%                       | 5.7%                | 14.6%                    |
| Dublin Dental Hospital                                   | 2.3%                | 5.9%                   | 0.0%                                     | 0.9%                           | 0.0%               | 1.1%                     | 1.3%              | 0.0%                          | 1.3%                       | 0.0%                | 1.3%                     |
| Leopardstown Park Hospital                               |                     | 11.6%                  | 2.8%                                     | 8.2%                           | 10.0%              | 10.1%                    | 3.8%              | 0.8%                          | 4.6%                       | 5.3%                | 9.9%                     |
| Royal Hospital, Donnybrook, Dublin                       | 5.0%                | 16.6%                  | 6.9%                                     | 2.8%                           | 6.5%               | 8.4%                     | 2.9%              | 0.3%                          | 3.2%                       | 7.1%                | 10.3%                    |
| St. John of God (IDS)                                    | 0.0%                | 11.1%                  | 8.8%                                     | 2.8%                           | 14.3%              | 11.9%                    | 4.1%              | 0.6%                          | 4.7%                       | 4.8%                | 9.5%                     |
| St. John of God (MHS)                                    | 1.7%                | 4.3%                   | 6.3%                                     | 1.8%                           | 7.9%               | 0.0%                     | 2.1%              | 0.4%                          | 2.5%                       | 1.6%                | 4.1%                     |
| Sunbeam House Services                                   |                     | 9.6%                   | 5.9%                                     | 6.8%                           | 6.8%               | 10.0%                    | 3.3%              | 0.5%                          | 3.8%                       | 4.0%                | 7.7%                     |