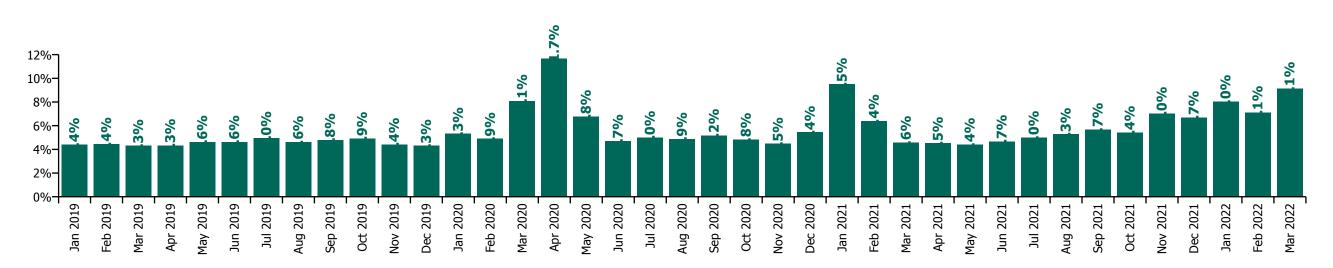

### CHO 6 by Staff Category

| Year/ month | Medical &<br>Dental | Nursing &<br>Midwifery | Health & Social<br>Care<br>Professionals | Management &<br>Administrative | General<br>Support | Patient & Client<br>Care | Certified<br>absence | Self-<br>certified<br>absence | Non<br>Covid-19<br>absence | Covid-19<br>absence | Total<br>absence rate |
|-------------|---------------------|------------------------|------------------------------------------|--------------------------------|--------------------|--------------------------|----------------------|-------------------------------|----------------------------|---------------------|-----------------------|
| 2022        | 3.9%                | 10.1%                  | 7.1%                                     | 5.6%                           | 7.7%               | 9.3%                     | 3.8%                 | 0.4%                          | 4.2%                       | 3.9%                | 8.1%                  |
| Mar 2022    | 4.1%                | 11.3%                  | 7.2%                                     | 6.6%                           | 8.5%               | 11.1%                    | 4.2%                 | 0.4%                          | 4.6%                       | 4.5%                | 9.1%                  |
| Feb 2022    | 3.9%                | 8.4%                   | 6.9%                                     | 5.0%                           | 6.8%               | 8.0%                     | 4.0%                 | 0.4%                          | 4.4%                       | 2.7%                | 7.1%                  |
| Jan 2022    | 3.6%                | 10.5%                  | 7.3%                                     | 5.2%                           | 7.8%               | 8.7%                     | 3.3%                 | 0.4%                          | 3.7%                       | 4.4%                | 8.0%                  |
| 2021        | 2.8%                | 6.7%                   | 5.0%                                     | 4.0%                           | 6.4%               | 6.9%                     | 3.7%                 | 0.4%                          | 4.1%                       | 1.7%                | 5.8%                  |
| Dec 2021    | 3.0%                | 9.2%                   | 5.5%                                     | 6.1%                           | 8.2%               | 6.0%                     | 3.9%                 | 0.5%                          | 4.4%                       | 2.3%                | 6.7%                  |
| Nov 2021    | 4.7%                | 9.0%                   | 5.4%                                     | 5.5%                           | 8.2%               | 7.7%                     | 4.2%                 | 0.6%                          | 4.8%                       | 2.2%                | 7.0%                  |
| Oct 2021    | 5.6%                | 6.7%                   | 4.5%                                     | 4.5%                           | 4.8%               | 5.6%                     | 3.9%                 | 0.5%                          | 4.3%                       | 1.1%                | 5.4%                  |
| Sep 2021    | 4.4%                | 6.4%                   | 4.7%                                     | 4.7%                           | 6.3%               | 6.5%                     | 4.0%                 | 0.5%                          | 4.6%                       | 1.1%                | 5.7%                  |
| Aug 2021    | 2.7%                | 5.9%                   | 4.5%                                     | 4.3%                           | 4.1%               | 6.7%                     | 3.9%                 | 0.4%                          | 4.3%                       | 1.0%                | 5.3%                  |
| Jul 2021    | 3.4%                | 4.8%                   | 5.1%                                     | 3.4%                           | 4.3%               | 6.4%                     | 3.8%                 | 0.5%                          | 4.3%                       | 0.7%                | 5.0%                  |
| Jun 2021    | 1.7%                | 4.9%                   | 4.4%                                     | 3.3%                           | 4.1%               | 6.1%                     | 3.5%                 | 0.5%                          | 3.9%                       | 0.8%                | 4.7%                  |
| May 2021    | 1.6%                | 5.0%                   | 3.7%                                     | 2.3%                           | 4.9%               | 5.9%                     | 3.2%                 | 0.3%                          | 3.6%                       | 0.8%                | 4.4%                  |
| Apr 2021    | 1.6%                | 5.0%                   | 4.1%                                     | 2.6%                           | 4.5%               | 6.0%                     | 3.1%                 | 0.5%                          | 3.6%                       | 0.9%                | 4.5%                  |
| Mar 2021    | 1.2%                | 4.9%                   | 4.4%                                     | 3.1%                           | 5.9%               | 5.5%                     | 2.9%                 | 0.5%                          | 3.4%                       | 1.2%                | 4.6%                  |
| Feb 2021    | 1.6%                | 6.8%                   | 5.5%                                     | 3.4%                           | 7.8%               | 8.9%                     | 3.3%                 | 0.4%                          | 3.7%                       | 2.7%                | 6.4%                  |
| Jan 2021    | 2.4%                | 11.3%                  | 8.2%                                     | 4.4%                           | 13.9%              | 11.6%                    | 4.0%                 | 0.2%                          | 4.3%                       | 5.2%                | 9.5%                  |
| 2020        | 3.0%                | 7.0%                   | 4.7%                                     | 4.2%                           | 7.8%               | 6.6%                     | 3.7%                 | 0.4%                          | 4.1%                       | 1.7%                | 5.9%                  |
| Dec 2020    | 2.6%                | 6.2%                   | 3.6%                                     | 3.8%                           | 9.0%               | 6.6%                     | 3.7%                 | 0.3%                          | 4.0%                       | 1.4%                | 5.4%                  |
| Nov 2020    | 2.1%                | 5.0%                   | 3.3%                                     | 4.3%                           | 6.3%               | 5.0%                     | 3.3%                 | 0.3%                          | 3.6%                       | 0.9%                | 4.5%                  |
| Oct 2020    | 1.9%                | 6.5%                   | 2.8%                                     | 3.7%                           | 6.5%               | 5.5%                     | 3.2%                 | 0.3%                          | 3.5%                       | 1.3%                | 4.8%                  |
| Sep 2020    | 1.7%                | 6.8%                   | 3.5%                                     | 3.3%                           | 9.2%               | 5.7%                     | 3.4%                 | 0.3%                          | 3.7%                       | 1.5%                | 5.2%                  |
| Aug 2020    | 0.6%                | 5.2%                   | 3.6%                                     | 3.3%                           | 8.4%               | 6.4%                     | 3.5%                 | 0.3%                          | 3.8%                       | 1.1%                | 4.9%                  |
| Jul 2020    | 2.2%                | 6.1%                   | 3.5%                                     | 3.0%                           | 7.5%               | 6.2%                     | 3.7%                 | 0.3%                          | 4.0%                       | 1.0%                | 5.0%                  |
| Jun 2020    | 3.0%                | 5.0%                   | 3.8%                                     | 3.3%                           | 7.1%               | 5.6%                     | 3.2%                 | 0.3%                          | 3.5%                       | 1.2%                | 4.7%                  |
| May 2020    | 1.4%                | 8.2%                   | 5.9%                                     | 4.4%                           | 9.8%               | 6.9%                     | 3.7%                 | 0.2%                          | 3.9%                       | 2.9%                | 6.8%                  |
| Apr 2020    | 6.3%                | 15.0%                  | 10.3%                                    | 6.3%                           | 11.3%              | 12.4%                    | 3.5%                 | 1.4%                          | 4.9%                       | 6.8%                | 11.7%                 |
| Mar 2020    | 7.8%                | 9.6%                   | 7.7%                                     | 6.9%                           | 7.4%               | 7.7%                     | 4.4%                 | 0.6%                          | 5.0%                       | 3.1%                | 8.1%                  |
| Feb 2020    | 3.4%                | 4.9%                   | 4.0%                                     | 4.9%                           | 5.5%               | 5.8%                     | 4.3%                 | 0.6%                          | 4.9%                       |                     | 4.9%                  |
| Jan 2020    | 4.5%                | 5.4%                   | 5.0%                                     | 4.9%                           | 5.9%               | 5.6%                     | 4.8%                 | 0.5%                          | 5.3%                       |                     | 5.3%                  |
| 2019        | 3.1%                | 4.2%                   | 4.0%                                     | 3.8%                           | 6.0%               | 5.4%                     | 4.0%                 | 0.6%                          | 4.6%                       |                     | 4.6%                  |

| Dec 2019 | 1.7% | 4.6% | 3.2% | 3.8% | 5.3% | 5.1% | 3.6% | 0.7% | 4.3% | 4.3% |
|----------|------|------|------|------|------|------|------|------|------|------|
| Nov 2019 | 4.5% | 4.5% | 3.0% | 3.5% | 5.4% | 5.6% | 3.7% | 0.7% | 4.4% | 4.4% |
| Oct 2019 | 4.1% | 3.9% | 4.3% | 3.5% | 7.9% | 6.1% | 4.3% | 0.6% | 4.9% | 4.9% |
| Sep 2019 | 2.1% | 3.8% | 3.8% | 2.9% | 7.4% | 6.6% | 4.4% | 0.4% | 4.8% | 4.8% |
| Aug 2019 | 3.8% | 3.5% | 5.5% | 4.3% | 5.8% | 4.9% | 4.3% | 0.3% | 4.6% | 4.6% |
| Jul 2019 | 2.3% | 4.6% | 4.3% | 3.4% | 6.9% | 6.2% | 4.6% | 0.4% | 5.0% | 5.0% |
| Jun 2019 | 3.4% | 4.1% | 4.3% | 3.2% | 6.2% | 6.0% | 4.0% | 0.6% | 4.6% | 4.6% |
| May 2019 | 3.3% | 3.7% | 4.8% | 4.5% | 5.8% | 5.3% | 4.1% | 0.6% | 4.6% | 4.6% |
| Apr 2019 | 4.5% | 3.6% | 4.4% | 3.8% | 5.6% | 5.0% | 3.8% | 0.6% | 4.3% | 4.3% |
| Mar 2019 | 3.0% | 4.5% | 2.9% | 3.9% | 5.7% | 5.5% | 3.8% | 0.5% | 4.3% | 4.3% |
| Feb 2019 | 2.7% | 4.8% | 4.1% | 4.4% | 6.4% | 4.1% | 3.9% | 0.5% | 4.4% | 4.4% |
| Jan 2019 | 1.6% | 5.1% | 3.9% | 4.2% | 4.5% | 4.7% | 3.4% | 1.0% | 4.4% | 4.4% |