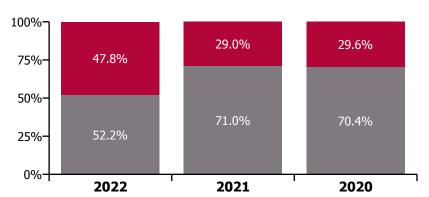

## Total absence rate 10% 8.1% 5.8% 5.9% 4.6% 2022 2021 2020 2019

### **Total absence rate**