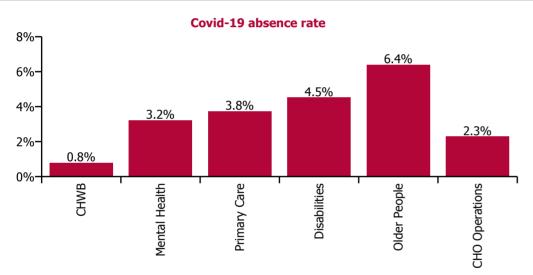

| Health Service Absence Rate - by Care<br>Group: Mar 2022 | Certified<br>absence | Self-<br>certified<br>absence | Non<br>Covid-19<br>absence | Covid-19<br>absence | Total<br>absence<br>rate | % Non<br>Covid-19<br>absence | %<br>Covid-19<br>absence |
|----------------------------------------------------------|----------------------|-------------------------------|----------------------------|---------------------|--------------------------|------------------------------|--------------------------|
| CHO 6                                                    | 4.2%                 | 0.4%                          | 4.6%                       | 4.5%                | 9.1%                     | 50.8%                        | 49.2%                    |
| CHO Operations                                           | 1.3%                 | 0.5%                          | 1.8%                       | 2.3%                | 4.1%                     | 43.2%                        | 56.8%                    |
| Community Health & Wellbeing                             | 4.7%                 | 0.0%                          | 4.7%                       | 0.8%                | 5.5%                     | 85.7%                        | 14.3%                    |
| Mental Health                                            | 2.9%                 | 0.4%                          | 3.3%                       | 3.2%                | 6.5%                     | 50.5%                        | 49.5%                    |
| Primary Care                                             | 5.1%                 | 0.2%                          | 5.4%                       | 3.8%                | 9.1%                     | 58.8%                        | 41.2%                    |
| Disabilities                                             | 4.3%                 | 0.5%                          | 4.8%                       | 4.5%                | 9.3%                     | 51.5%                        | 48.5%                    |
| Older People                                             | 4.3%                 | 0.5%                          | 4.9%                       | 6.4%                | 11.3%                    | 43.3%                        | 56.7%                    |