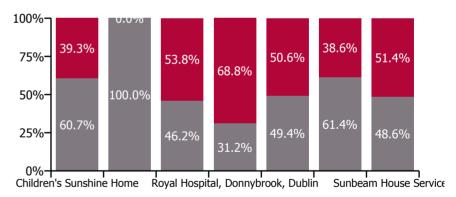

### Non Covid-19 & Covid-19 Absence

### Non Covid-19 & Covid-19 Absence

| Health Service Absence Rate - by<br>Care Group: Mar 2022 | Medical &<br>Dental | Nursing &<br>Midwifery | Health & Social<br>Care<br>Professionals | Management &<br>Administrative | General<br>Support | Patient & Client<br>Care | Certified absence | Self-<br>certified<br>absence | Non<br>Covid-19<br>absence | Covid-19<br>absence | Total<br>absence<br>rate |
|----------------------------------------------------------|---------------------|------------------------|------------------------------------------|--------------------------------|--------------------|--------------------------|-------------------|-------------------------------|----------------------------|---------------------|--------------------------|
| CHO 6                                                    | 1.9%                | 11.7%                  | 6.8%                                     | 3.8%                           | 8.1%               | 10.0%                    | 3.4%              | 0.5%                          | 3.9%                       | 4.3%                | 8.2%                     |
| Section 38 Voluntary Agencies                            | 1.9%                | 11.7%                  | 6.8%                                     | 3.8%                           | 8.1%               | 10.0%                    | 3.4%              | 0.5%                          | 3.9%                       | 4.3%                | 8.2%                     |
| Children's Sunshine Home                                 |                     | 17.8%                  | 13.4%                                    | 0.6%                           | 10.8%              | 15.8%                    | 8.7%              | 0.2%                          | 8.9%                       | 5.7%                | 14.6%                    |
| Dublin Dental Hospital                                   | 2.3%                | 5.9%                   | 0.0%                                     | 0.9%                           | 0.0%               | 1.1%                     | 1.3%              | 0.0%                          | 1.3%                       | 0.0%                | 1.3%                     |
| Leopardstown Park Hospital                               |                     | 11.6%                  | 2.8%                                     | 8.2%                           | 10.0%              | 10.1%                    | 3.8%              | 0.8%                          | 4.6%                       | 5.3%                | 9.9%                     |
| Royal Hospital, Donnybrook, Dublin                       | 5.0%                | 16.6%                  | 6.9%                                     | 2.8%                           | 6.5%               | 8.4%                     | 2.9%              | 0.3%                          | 3.2%                       | 7.1%                | 10.3%                    |
| St. John of God (IDS)                                    | 0.0%                | 11.1%                  | 8.8%                                     | 2.8%                           | 14.3%              | 11.9%                    | 4.1%              | 0.6%                          | 4.7%                       | 4.8%                | 9.5%                     |
| St. John of God (MHS)                                    | 1.7%                | 4.3%                   | 6.3%                                     | 1.8%                           | 7.9%               | 0.0%                     | 2.1%              | 0.4%                          | 2.5%                       | 1.6%                | 4.1%                     |
| Sunbeam House Services                                   |                     | 9.6%                   | 5.9%                                     | 6.8%                           | 6.8%               | 10.0%                    | 3.3%              | 0.5%                          | 3.8%                       | 4.0%                | 7.7%                     |