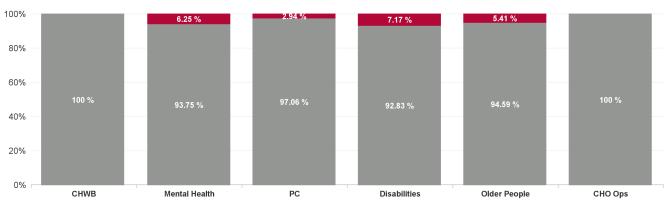

| Health Service Absence Rate<br>- by Care Group: Mar 2024 | Certified<br>absence | Self- certified<br>absence | Non Covid-19<br>absence | Covid-19<br>absence | Total absence<br>rate | % Non<br>Covid-19<br>absence | % Covid-19<br>absence |
|----------------------------------------------------------|----------------------|----------------------------|-------------------------|---------------------|-----------------------|------------------------------|-----------------------|
| CHO 6                                                    | 4.34%                | 0.62%                      | 4.95%                   | 0.28%               | 5.24%                 | 94.56%                       | 5.44%                 |
| Community Health & Wellbeing                             | 5.32%                | 0.52%                      | 5.85%                   | 0.00%               | 5.85%                 | 100.00%                      | 0.00%                 |
| Primary Care                                             | 5.15%                | 0.51%                      | 5.66%                   | 0.17%               | 5.83%                 | 97.06%                       | 2.94%                 |
| Disabilities                                             | 3.91%                | 0.59%                      | 4.50%                   | 0.35%               | 4.84%                 | 92.83%                       | 7.17%                 |
| Mental Health                                            | 3.91%                | 0.55%                      | 4.46%                   | 0.30%               | 4.75%                 | 93.75%                       | 6.25%                 |
| Older People                                             | 4.71%                | 0.82%                      | 5.52%                   | 0.32%               | 5.84%                 | 94.59%                       | 5.41%                 |
| CHO Operations                                           | 2.27%                | 0.66%                      | 2.92%                   | 0.00%               | 2.92%                 | 100.00%                      | 0.00%                 |
| Community Services                                       | 4.34%                | 0.62%                      | 4.95%                   | 0.28%               | 5.24%                 | 94.56%                       | 5.44%                 |