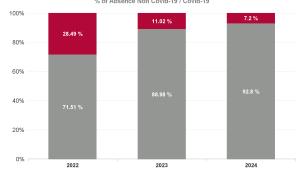

| Year /<br>Month | Certified<br>absence | Self-<br>certified<br>absence | Non<br>Covid-19<br>absence | Covid-19<br>absence | Total<br>absence<br>rate | Medical &<br>Dental | Nursing &<br>Midwifery | Health &<br>Social Care<br>Professionals | Management &<br>Administrative | General<br>Support | Patient &<br>Client Care |
|-----------------|----------------------|-------------------------------|----------------------------|---------------------|--------------------------|---------------------|------------------------|------------------------------------------|--------------------------------|--------------------|--------------------------|
| Mar 2024        | 4.34%                | 0.62%                         | 4.95%                      | 0.28%               | 5.24%                    | 3.00%               | 5.17%                  | 4.77%                                    | 4.91%                          | 5.48%              | 6.33%                    |
| Feb 2024        | 4.68%                | 0.56%                         | 5.23%                      | 0.30%               | 5.53%                    | 2.80%               | 5.37%                  | 5.25%                                    | 4.80%                          | 4.54%              | 7.19%                    |
| Jan 2024        | 5.02%                | 0.64%                         | 5.66%                      | 0.64%               | 6.29%                    | 3.52%               | 6.44%                  | 5.83%                                    | 5.93%                          | 8.57%              | 6.87%                    |
| 2024            | 4.68%                | 0.60%                         | 5.29%                      | 0.41%               | 5.70%                    | 3.11%               | 5.68%                  | 5.29%                                    | 5.23%                          | 6.24%              | 6.80%                    |
| Dec 2023        | 4.54%                | 0.69%                         | 5.24%                      | 0.79%               | 6.02%                    | 3.30%               | 6.63%                  | 5.76%                                    | 5.52%                          | 5.62%              | 6.62%                    |
| Nov 2023        | 4.30%                | 0.67%                         | 4.98%                      | 0.50%               | 5.48%                    | 3.67%               | 5.16%                  | 4.75%                                    | 5.96%                          | 5.50%              | 6.58%                    |
| Oct 2023        | 4.18%                | 0.54%                         | 4.72%                      | 0.60%               | 5.32%                    | 4.56%               | 5.27%                  | 4.57%                                    | 5.30%                          | 4.61%              | 6.36%                    |
| Sep 2023        | 3.83%                | 0.67%                         | 4.50%                      | 0.50%               | 5.00%                    | 3.28%               | 5.54%                  | 4.29%                                    | 3.71%                          | 3.19%              | 6.82%                    |
| Aug 2023        | 4.30%                | 0.52%                         | 4.82%                      | 0.70%               | 5.52%                    | 2.65%               | 5.68%                  | 4.84%                                    | 4.13%                          | 5.03%              | 7.43%                    |
| Jul 2023        | 3.90%                | 0.46%                         | 4.37%                      | 0.43%               | 4.80%                    | 3.10%               | 4.19%                  | 4.16%                                    | 4.21%                          | 6.73%              | 6.14%                    |
| Jun 2023        | 3.60%                | 0.71%                         | 4.30%                      | 0.29%               | 4.60%                    | 2.05%               | 5.20%                  | 4.27%                                    | 3.57%                          | 3.68%              | 5.62%                    |
| May 2023        | 3.74%                | 0.52%                         | 4.26%                      | 0.42%               | 4.68%                    | 2.05%               | 4.63%                  | 4.28%                                    | 3.65%                          | 4.71%              | 6.23%                    |
| Apr 2023        | 3.74%                | 0.50%                         | 4.24%                      | 0.45%               | 4.70%                    | 3.29%               | 4.36%                  | 4.55%                                    | 3.74%                          | 5.83%              | 5.73%                    |
| Mar 2023        | 4.17%                | 0.60%                         | 4.77%                      | 0.74%               | 5.51%                    | 4.53%               | 5.14%                  | 5.08%                                    | 4.71%                          | 5.72%              | 6.92%                    |
| Feb 2023        | 3.77%                | 0.50%                         | 4.27%                      | 0.55%               | 4.82%                    | 2.59%               | 4.86%                  | 4.79%                                    | 3.84%                          | 3.93%              | 6.05%                    |
| Jan 2023        | 4.79%                | 0.57%                         | 5.36%                      | 0.97%               | 6.33%                    | 3.50%               | 7.44%                  | 6.25%                                    | 4.57%                          | 5.68%              | 7.15%                    |
| 2023            | 4.07%                | 0.58%                         | 4.65%                      | 0.58%               | 5.23%                    | 3.24%               | 5.34%                  | 4.80%                                    | 4.42%                          | 4.98%              | 6.46%                    |
| Dec 2022        | 4.99%                | 0.74%                         | 5.73%                      | 1.39%               | 7.12%                    | 4.71%               | 7.27%                  | 5.82%                                    | 6.03%                          | 6.97%              | 9.40%                    |
| Nov 2022        | 4.10%                | 0.61%                         | 4.72%                      | 0.75%               | 5.47%                    | 2.99%               | 5.71%                  | 4.53%                                    | 5.22%                          | 6.29%              | 6.63%                    |
| Oct 2022        | 4.47%                | 0.60%                         | 5.06%                      | 0.88%               | 5.94%                    | 2.90%               | 6.46%                  | 4.74%                                    | 5.51%                          | 6.89%              | 7.12%                    |
| Sep 2022        | 4.44%                | 0.57%                         | 5.00%                      | 0.70%               | 5.70%                    | 1.66%               | 6.33%                  | 4.18%                                    | 4.44%                          | 7.42%              | 7.68%                    |
| Aug 2022        | 4.29%                | 0.37%                         | 4.67%                      | 0.77%               | 5.44%                    | 3.92%               | 6.73%                  | 4.37%                                    | 4.78%                          | 6.56%              | 5.55%                    |
| Jul 2022        | 4.44%                | 0.58%                         | 5.03%                      | 1.79%               | 6.82%                    | 3.54%               | 8.11%                  | 6.52%                                    | 6.23%                          | 4.78%              | 7.29%                    |
| Jun 2022        | 4.55%                | 0.54%                         | 5.09%                      | 1.68%               | 6.77%                    | 3.46%               | 7.03%                  | 6.27%                                    | 5.90%                          | 7.16%              | 7.99%                    |
| May 2022        | 3.92%                | 0.46%                         | 4.37%                      | 0.89%               | 5.26%                    | 2.57%               | 5.65%                  | 4.52%                                    | 3.78%                          | 5.95%              | 6.72%                    |
| Apr 2022        | 3.76%                | 0.49%                         | 4.25%                      | 2.37%               | 6.62%                    | 2.94%               | 8.21%                  | 5.58%                                    | 4.79%                          | 6.90%              | 7.65%                    |
| Mar 2022        | 4.20%                | 0.44%                         | 4.64%                      | 4.49%               | 9.13%                    | 4.10%               | 11.28%                 | 7.23%                                    | 6.63%                          | 8.50%              | 11.14%                   |
| Feb 2022        | 4.00%                | 0.39%                         | 4.40%                      | 2.73%               | 7.13%                    | 3.90%               | 8.36%                  | 6.92%                                    | 5.01%                          | 6.82%              | 7.98%                    |
| Jan 2022        | 3.30%                | 0.37%                         | 3.67%                      | 4.37%               | 8.04%                    | 3.56%               | 10.47%                 | 7.26%                                    | 5.23%                          | 7.76%              | 8.71%                    |
| 2022            | 4.20%                | 0.51%                         | 4.72%                      | 1.88%               | 6.60%                    | 3.33%               | 7.63%                  | 5.60%                                    | 5.30%                          | 6.84%              | 7.77%                    |
| Dec 2021        | 3.92%                | 0.47%                         | 4.39%                      | 2.30%               | 6.70%                    | 3.04%               | 9.21%                  | 5.47%                                    | 6.06%                          | 8.15%              | 5.97%                    |
| Nov 2021        | 4.23%                | 0.59%                         | 4.83%                      | 2.22%               | 7.04%                    | 4.69%               | 8.97%                  | 5.41%                                    | 5.50%                          | 8.23%              | 7.67%                    |
| Oct 2021        | 3.86%                | 0.45%                         | 4.31%                      | 1.12%               | 5.43%                    | 5.59%               | 6.74%                  | 4.54%                                    | 4.46%                          | 4.81%              | 5.58%                    |
| Sep 2021        | 4.04%                | 0.51%                         | 4.55%                      | 1.12%               | 5.68%                    | 4.38%               | 6.37%                  | 4.72%                                    | 4.70%                          | 6.30%              | 6.47%                    |
| Aug 2021        | 3.90%                | 0.40%                         | 4.29%                      | 0.99%               | 5.28%                    | 2.69%               | 5.87%                  | 4.50%                                    | 4.26%                          | 4.05%              | 6.69%                    |
| Jul 2021        | 3.81%                | 0.47%                         | 4.28%                      | 0.71%               | 5.00%                    | 3.39%               | 4.80%                  | 5.13%                                    | 3.45%                          | 4.29%              | 6.36%                    |
| Jun 2021        | 3.45%                | 0.46%                         | 3.92%                      | 0.76%               | 4.68%                    | 1.70%               | 4.90%                  | 4.38%                                    | 3.34%                          | 4.11%              | 6.09%                    |
| May 2021        | 3.22%                | 0.33%                         | 3.56%                      | 0.84%               | 4.40%                    | 1.59%               | 5.00%                  | 3.71%                                    | 2.28%                          | 4.93%              | 5.86%                    |
| Apr 2021        | 3.09%                | 0.48%                         | 3.57%                      | 0.94%               | 4.52%                    | 1.63%               | 4.98%                  | 4.10%                                    | 2.58%                          | 4.53%              | 6.00%                    |
| Mar 2021        | 2.99%                | 0.45%                         | 3.44%                      | 1.19%               | 4.63%                    | 1.18%               | 4.92%                  | 4.66%                                    | 3.12%                          | 5.93%              | 5.49%                    |
| Feb 2021        | 3.31%                | 0.39%                         | 3.70%                      | 2.68%               | 6.38%                    | 1.57%               | 6.83%                  | 5.48%                                    | 3.38%                          | 7.78%              | 8.93%                    |
| Jan 2021        | 4.03%                | 0.22%                         | 4.25%                      | 5.24%               | 9.50%                    | 2.43%               | 11.33%                 | 8.22%                                    | 4.37%                          | 13.95%             | 11.62%                   |
| 2021            | 3.66%                | 0.44%                         | 4.09%                      | 1.67%               | 5.76%                    | 2.84%               | 6.66%                  | 5.02%                                    | 3.97%                          | 6.42%              | 6.88%                    |

| Year / Month | Certified<br>absence | Self-<br>certified<br>absence | Total<br>absence<br>rate | Non<br>Covid-19<br>absence | Covid-19<br>Absence | снwв   | Mental Health | PC    | Disabilities | Older People | CHO Ops |
|--------------|----------------------|-------------------------------|--------------------------|----------------------------|---------------------|--------|---------------|-------|--------------|--------------|---------|
| Mar 2024     | 4.34%                | 0.62%                         | 5.24%                    | 4.95%                      | 0.28%               | 5.85%  | 4.75%         | 5.83% | 4.84%        | 5.84%        | 2.92%   |
| Feb 2024     | 4.68%                | 0.56%                         | 5.53%                    | 5.23%                      | 0.30%               | 9.25%  | 4.75%         | 5.37% | 5.88%        | 5.86%        | 3.44%   |
| Jan 2024     | 5.02%                | 0.64%                         | 6.29%                    | 5.66%                      | 0.64%               | 7.07%  | 5.90%         | 6.36% | 5.91%        | 7.29%        | 4.30%   |
| 2024         | 4.68%                | 0.60%                         | 5.70%                    | 5.29%                      | 0.41%               | 7.46%  | 5.14%         | 5.87% | 5.54%        | 6.35%        | 3.61%   |
| Dec 2023     | 4.54%                | 0.69%                         | 6.02%                    | 5.24%                      | 0.79%               | 7.54%  | 4.67%         | 6.25% | 6.32%        | 6.48%        | 4.64%   |
| Nov 2023     | 4.30%                | 0.67%                         | 5.48%                    | 4.98%                      | 0.50%               | 6.37%  | 4.38%         | 5.23% | 5.86%        | 6.24%        | 3.04%   |
| Oct 2023     | 4.18%                | 0.54%                         | 5.32%                    | 4.72%                      | 0.60%               | 0.28%  | 4.61%         | 5.57% | 5.30%        | 5.77%        | 4.68%   |
| Sep 2023     | 3.83%                | 0.67%                         | 5.00%                    | 4.50%                      | 0.50%               | 2.17%  | 3.65%         | 5.43% | 5.00%        | 5.60%        | 5.54%   |
| Aug 2023     | 4.30%                | 0.52%                         | 5.52%                    | 4.82%                      | 0.70%               | 0.60%  | 4.67%         | 4.72% | 5.68%        | 7.09%        | 4.97%   |
| Jul 2023     | 3.90%                | 0.46%                         | 4.80%                    | 4.37%                      | 0.43%               | 1.66%  | 3.07%         | 4.73% | 5.27%        | 5.39%        | 6.04%   |
| Jun 2023     | 3.60%                | 0.71%                         | 4.60%                    | 4.30%                      | 0.29%               | 0.32%  | 3.27%         | 3.97% | 5.28%        | 5.36%        | 3.32%   |
| May 2023     | 3.74%                | 0.52%                         | 4.68%                    | 4.26%                      | 0.42%               | 3.67%  | 3.21%         | 3.86% | 5.18%        | 6.09%        | 3.35%   |
| Apr 2023     | 3.74%                | 0.50%                         | 4.70%                    | 4.24%                      | 0.45%               | 1.66%  | 3.39%         | 4.07% | 5.23%        | 5.45%        | 6.04%   |
| Mar 2023     | 4.17%                | 0.60%                         | 5.51%                    | 4.77%                      | 0.74%               | 3.19%  | 4.56%         | 4.72% | 6.11%        | 6.24%        | 4.51%   |
| Feb 2023     | 3.77%                | 0.50%                         | 4.82%                    | 4.27%                      | 0.55%               | 0.66%  | 3.84%         | 5.70% | 4.65%        | 5.42%        | 2.81%   |
| Jan 2023     | 4.79%                | 0.57%                         | 6.33%                    | 5.36%                      | 0.97%               | 2.69%  | 5.97%         | 6.62% | 5.63%        | 7.74%        | 4.72%   |
| 2023         | 4.07%                | 0.58%                         | 5.23%                    | 4.65%                      | 0.58%               | 2.70%  | 4.09%         | 5.07% | 5.45%        | 6.05%        | 4.45%   |
| Dec 2022     | 4.99%                | 0.74%                         | 7.12%                    | 5.73%                      | 1.39%               | 0.64%  | 5.50%         | 7.79% | 6.82%        | 8.63%        | 4.44%   |
| Nov 2022     | 4.10%                | 0.61%                         | 5.47%                    | 4.72%                      | 0.75%               | 4.12%  | 4.18%         | 5.91% | 4.77%        | 7.44%        | 3.37%   |
| Oct 2022     | 4.47%                | 0.60%                         | 5.94%                    | 5.06%                      | 0.88%               | 22.08% | 5.08%         | 6.14% | 5.84%        | 6.56%        | 3.77%   |
| Sep 2022     | 4.44%                | 0.57%                         | 5.70%                    | 5.00%                      | 0.70%               | 18.77% | 5.40%         | 5.34% | 5.16%        | 7.34%        | 1.09%   |
| Aug 2022     | 4.29%                | 0.37%                         | 5.44%                    | 4.67%                      | 0.77%               | 6.11%  | 5.36%         | 6.41% | 4.40%        | 6.39%        | 3.96%   |
| Jul 2022     | 4.44%                | 0.58%                         | 6.82%                    | 5.03%                      | 1.79%               | 7.58%  | 7.07%         | 7.74% | 6.03%        | 6.82%        | 3.14%   |
| Jun 2022     | 4.55%                | 0.54%                         | 6.77%                    | 5.09%                      | 1.68%               | 11.45% | 5.33%         | 6.58% | 7.26%        | 7.38%        | 5.81%   |
| May 2022     | 3.92%                | 0.46%                         | 5.26%                    | 4.37%                      | 0.89%               | 1.26%  | 4.46%         | 5.96% | 5.05%        | 5.65%        | 3.37%   |
| Apr 2022     | 3.76%                | 0.49%                         | 6.62%                    | 4.25%                      | 2.37%               | 0.82%  | 5.90%         | 6.76% | 6.61%        | 7.30%        | 3.59%   |
| Mar 2022     | 4.20%                | 0.44%                         | 9.13%                    | 4.64%                      | 4.49%               | 5.54%  | 6.52%         | 9.10% | 9.34%        | 11.29%       | 4.06%   |
| Feb 2022     | 4.00%                | 0.39%                         | 7.13%                    | 4.40%                      | 2.73%               | 16.72% | 5.83%         | 6.16% | 7.99%        | 7.85%        |         |
| Jan 2022     | 3.30%                | 0.37%                         | 8.04%                    | 3.67%                      | 4.37%               | 0.73%  | 7.50%         | 6.62% | 8.23%        | 9.78%        |         |
| 2022         | 4.20%                | 0.51%                         | 6.60%                    | 4.72%                      | 1.88%               | 7.21%  | 5.64%         | 6.70% | 6.45%        | 7.71%        | 3.63%   |
| Dec 2021     | 3.92%                | 0.47%                         | 6.70%                    | 4.39%                      | 2.30%               | 0.00%  | 6.07%         | 6.33% | 6.27%        | 8.29%        |         |
| Nov 2021     | 4.23%                | 0.59%                         | 7.04%                    | 4.83%                      | 2.22%               | 0.00%  | 5.89%         | 6.30% | 6.75%        | 9.39%        |         |
| Oct 2021     | 3.86%                | 0.45%                         | 5.43%                    | 4.31%                      | 1.12%               | 0.00%  | 5.08%         | 5.25% | 5.24%        | 6.24%        |         |
| Sep 2021     | 4.04%                | 0.51%                         | 5.68%                    | 4.55%                      | 1.12%               | 0.00%  | 3.72%         | 5.30% | 6.28%        | 6.74%        |         |
| Aug 2021     | 3.90%                | 0.40%                         | 5.28%                    | 4.29%                      | 0.99%               | 0.00%  | 4.29%         | 4.59% | 5.69%        | 6.16%        |         |
| Jul 2021     | 3.81%                | 0.47%                         | 5.00%                    | 4.28%                      | 0.71%               | 0.00%  | 3.78%         | 3.85% | 6.10%        | 5.49%        |         |
| Jun 2021     | 3.45%                | 0.46%                         | 4.68%                    | 3.92%                      | 0.76%               | 2.39%  | 3.90%         | 3.62% | 4.98%        | 6.00%        |         |
| May 2021     | 3.22%                | 0.33%                         | 4.40%                    | 3.56%                      | 0.84%               | 0.00%  | 3.70%         | 3.19% | 4.34%        | 6.38%        |         |
| Apr 2021     | 3.09%                | 0.48%                         | 4.52%                    | 3.57%                      | 0.94%               | 0.00%  | 3.43%         | 3.15% | 4.97%        | 6.17%        |         |
| Mar 2021     | 2.99%                | 0.45%                         | 4.63%                    | 3.44%                      | 1.19%               | 6.40%  | 4.04%         | 2.94% | 4.50%        | 7.18%        |         |
| Feb 2021     | 3.31%                | 0.39%                         | 6.38%                    | 3.70%                      | 2.68%               | 6.41%  | 4.55%         | 3.91% | 6.21%        | 10.94%       |         |
| Jan 2021     | 4.03%                | 0.22%                         | 9.50%                    | 4.25%                      | 5.24%               | 5.90%  | 10.21%        | 6.26% | 8.93%        | 13.17%       |         |
| 2021         | 3.66%                | 0.44%                         | 5.76%                    | 4.09%                      | 1.67%               | 2.10%  | 4.89%         | 4.57% | 5.83%        | 7.67%        |         |