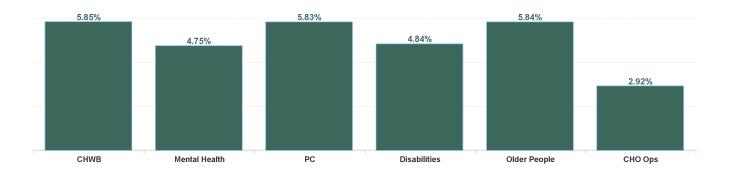

| Health Service Absence Rate<br>- by Care Group: Mar 2024 | Certified<br>absence | Self- certified<br>absence | Non Covid-19<br>absence | Covid-19<br>absence | Total absence<br>rate | % Non<br>Covid-19<br>absence | % Covid-19<br>absence |
|----------------------------------------------------------|----------------------|----------------------------|-------------------------|---------------------|-----------------------|------------------------------|-----------------------|
| CHO 6                                                    | 4.34%                | 0.62%                      | 4.95%                   | 0.28%               | 5.24%                 | 94.56%                       | 5.44%                 |
| Community Health & Wellbeing                             | 5.32%                | 0.52%                      | 5.85%                   | 0.00%               | 5.85%                 | 100.00%                      | 0.00%                 |
| Primary Care                                             | 5.15%                | 0.51%                      | 5.66%                   | 0.17%               | 5.83%                 | 97.06%                       | 2.94%                 |
| Disabilities                                             | 3.91%                | 0.59%                      | 4.50%                   | 0.35%               | 4.84%                 | 92.83%                       | 7.17%                 |
| Mental Health                                            | 3.91%                | 0.55%                      | 4.46%                   | 0.30%               | 4.75%                 | 93.75%                       | 6.25%                 |
| Older People                                             | 4.71%                | 0.82%                      | 5.52%                   | 0.32%               | 5.84%                 | 94.59%                       | 5.41%                 |
| CHO Operations                                           | 2.27%                | 0.66%                      | 2.92%                   | 0.00%               | 2.92%                 | 100.00%                      | 0.00%                 |
| Community Services                                       | 4.34%                | 0.62%                      | 4.95%                   | 0.28%               | 5.24%                 | 94.56%                       | 5.44%                 |