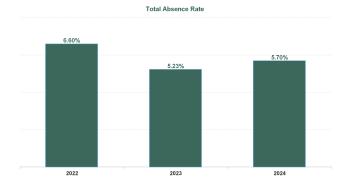

| Year /<br>Month | Certified<br>absence | Self-<br>certified<br>absence | Non<br>Covid-19<br>absence | Covid-19<br>absence | Total<br>absence<br>rate | Medical &<br>Dental | Nursing &<br>Midwifery | Health &<br>Social Care<br>Professionals | Management &<br>Administrative | General<br>Support | Patient &<br>Client Care |
|-----------------|----------------------|-------------------------------|----------------------------|---------------------|--------------------------|---------------------|------------------------|------------------------------------------|--------------------------------|--------------------|--------------------------|
| Mar 2024        | 4.34%                | 0.62%                         | 4.95%                      | 0.28%               | 5.24%                    | 3.00%               | 5.17%                  | 4.77%                                    | 4.91%                          | 5.48%              | 6.33%                    |
| Feb 2024        | 4.68%                | 0.56%                         | 5.23%                      | 0.30%               | 5.53%                    | 2.80%               | 5.37%                  | 5.25%                                    | 4.80%                          | 4.54%              | 7.19%                    |
| Jan 2024        | 5.02%                | 0.64%                         | 5.66%                      | 0.64%               | 6.29%                    | 3.52%               | 6.44%                  | 5.83%                                    | 5.93%                          | 8.57%              | 6.87%                    |
| 2024            | 4.68%                | 0.60%                         | 5.29%                      | 0.41%               | 5.70%                    | 3.11%               | 5.68%                  | 5.29%                                    | 5.23%                          | 6.24%              | 6.80%                    |
| Dec 2023        | 4.54%                | 0.69%                         | 5.24%                      | 0.79%               | 6.02%                    | 3.30%               | 6.63%                  | 5.76%                                    | 5.52%                          | 5.62%              | 6.62%                    |
| Nov 2023        | 4.30%                | 0.67%                         | 4.98%                      | 0.50%               | 5.48%                    | 3.67%               | 5.16%                  | 4.75%                                    | 5.96%                          | 5.50%              | 6.58%                    |
| Oct 2023        | 4.18%                | 0.54%                         | 4.72%                      | 0.60%               | 5.32%                    | 4.56%               | 5.27%                  | 4.57%                                    | 5.30%                          | 4.61%              | 6.36%                    |
| Sep 2023        | 3.83%                | 0.67%                         | 4.50%                      | 0.50%               | 5.00%                    | 3.28%               | 5.54%                  | 4.29%                                    | 3.71%                          | 3.19%              | 6.82%                    |
| Aug 2023        | 4.30%                | 0.52%                         | 4.82%                      | 0.70%               | 5.52%                    | 2.65%               | 5.68%                  | 4.84%                                    | 4.13%                          | 5.03%              | 7.43%                    |
| Jul 2023        | 3.90%                | 0.46%                         | 4.37%                      | 0.43%               | 4.80%                    | 3.10%               | 4.19%                  | 4.16%                                    | 4.21%                          | 6.73%              | 6.14%                    |
| Jun 2023        | 3.60%                | 0.71%                         | 4.30%                      | 0.29%               | 4.60%                    | 2.05%               | 5.20%                  | 4.27%                                    | 3.57%                          | 3.68%              | 5.62%                    |
| May 2023        | 3.74%                | 0.52%                         | 4.26%                      | 0.42%               | 4.68%                    | 2.05%               | 4.63%                  | 4.28%                                    | 3.65%                          | 4.71%              | 6.23%                    |
| Apr 2023        | 3.74%                | 0.50%                         | 4.24%                      | 0.45%               | 4.70%                    | 3.29%               | 4.36%                  | 4.55%                                    | 3.74%                          | 5.83%              | 5.73%                    |
| Mar 2023        | 4.17%                | 0.60%                         | 4.77%                      | 0.74%               | 5.51%                    | 4.53%               | 5.14%                  | 5.08%                                    | 4.71%                          | 5.72%              | 6.92%                    |
| Feb 2023        | 3.77%                | 0.50%                         | 4.27%                      | 0.55%               | 4.82%                    | 2.59%               | 4.86%                  | 4.79%                                    | 3.84%                          | 3.93%              | 6.05%                    |
| Jan 2023        | 4.79%                | 0.57%                         | 5.36%                      | 0.97%               | 6.33%                    | 3.50%               | 7.44%                  | 6.25%                                    | 4.57%                          | 5.68%              | 7.15%                    |
| 2023            | 4.07%                | 0.58%                         | 4.65%                      | 0.58%               | 5.23%                    | 3.24%               | 5.34%                  | 4.80%                                    | 4.42%                          | 4.98%              | 6.46%                    |
| Dec 2022        | 4.99%                | 0.74%                         | 5.73%                      | 1.39%               | 7.12%                    | 4.71%               | 7.27%                  | 5.82%                                    | 6.03%                          | 6.97%              | 9.40%                    |
| Nov 2022        | 4.10%                | 0.61%                         | 4.72%                      | 0.75%               | 5.47%                    | 2.99%               | 5.71%                  | 4.53%                                    | 5.22%                          | 6.29%              | 6.63%                    |
| Oct 2022        | 4.47%                | 0.60%                         | 5.06%                      | 0.88%               | 5.94%                    | 2.90%               | 6.46%                  | 4.74%                                    | 5.51%                          | 6.89%              | 7.12%                    |
| Sep 2022        | 4.44%                | 0.57%                         | 5.00%                      | 0.70%               | 5.70%                    | 1.66%               | 6.33%                  | 4.18%                                    | 4.44%                          | 7.42%              | 7.68%                    |
| Aug 2022        | 4.29%                | 0.37%                         | 4.67%                      | 0.77%               | 5.44%                    | 3.92%               | 6.73%                  | 4.37%                                    | 4.78%                          | 6.56%              | 5.55%                    |
| Jul 2022        | 4.44%                | 0.58%                         | 5.03%                      | 1.79%               | 6.82%                    | 3.54%               | 8.11%                  | 6.52%                                    | 6.23%                          | 4.78%              | 7.29%                    |
| Jun 2022        | 4.55%                | 0.54%                         | 5.09%                      | 1.68%               | 6.77%                    | 3.46%               | 7.03%                  | 6.27%                                    | 5.90%                          | 7.16%              | 7.99%                    |
| May 2022        | 3.92%                | 0.46%                         | 4.37%                      | 0.89%               | 5.26%                    | 2.57%               | 5.65%                  | 4.52%                                    | 3.78%                          | 5.95%              | 6.72%                    |
| Apr 2022        | 3.76%                | 0.49%                         | 4.25%                      | 2.37%               | 6.62%                    | 2.94%               | 8.21%                  | 5.58%                                    | 4.79%                          | 6.90%              | 7.65%                    |
| Mar 2022        | 4.20%                | 0.44%                         | 4.64%                      | 4.49%               | 9.13%                    | 4.10%               | 11.28%                 | 7.23%                                    | 6.63%                          | 8.50%              | 11.14%                   |
| Feb 2022        | 4.00%                | 0.39%                         | 4.40%                      | 2.73%               | 7.13%                    | 3.90%               | 8.36%                  | 6.92%                                    | 5.01%                          | 6.82%              | 7.98%                    |
| Jan 2022        | 3.30%                | 0.37%                         | 3.67%                      | 4.37%               | 8.04%                    | 3.56%               | 10.47%                 | 7.26%                                    | 5.23%                          | 7.76%              | 8.71%                    |
| 2022            | 4.20%                | 0.51%                         | 4.72%                      | 1.88%               | 6.60%                    | 3.33%               | 7.63%                  | 5.60%                                    | 5.30%                          | 6.84%              | 7.77%                    |
| Dec 2021        | 3.92%                | 0.47%                         | 4.39%                      | 2.30%               | 6.70%                    | 3.04%               | 9.21%                  | 5.47%                                    | 6.06%                          | 8.15%              | 5.97%                    |
| Nov 2021        | 4.23%                | 0.59%                         | 4.83%                      | 2.22%               | 7.04%                    | 4.69%               | 8.97%                  | 5.41%                                    | 5.50%                          | 8.23%              | 7.67%                    |
| Oct 2021        | 3.86%                | 0.45%                         | 4.31%                      | 1.12%               | 5.43%                    | 5.59%               | 6.74%                  | 4.54%                                    | 4.46%                          | 4.81%              | 5.58%                    |
| Sep 2021        | 4.04%                | 0.51%                         | 4.55%                      | 1.12%               | 5.68%                    | 4.38%               | 6.37%                  | 4.72%                                    | 4.70%                          | 6.30%              | 6.47%                    |
| Aug 2021        | 3.90%                | 0.40%                         | 4.29%                      | 0.99%               | 5.28%                    | 2.69%               | 5.87%                  | 4.50%                                    | 4.26%                          | 4.05%              | 6.69%                    |
| Jul 2021        | 3.81%                | 0.47%                         | 4.28%                      | 0.71%               | 5.00%                    | 3.39%               | 4.80%                  | 5.13%                                    | 3.45%                          | 4.29%              | 6.36%                    |
| Jun 2021        | 3.45%                | 0.46%                         | 3.92%                      | 0.76%               | 4.68%                    | 1.70%               | 4.90%                  | 4.38%                                    | 3.34%                          | 4.11%              | 6.09%                    |
| May 2021        | 3.22%                | 0.33%                         | 3.56%                      | 0.84%               | 4.40%                    | 1.59%               | 5.00%                  | 3.71%                                    | 2.28%                          | 4.93%              | 5.86%                    |
| Apr 2021        | 3.09%                | 0.48%                         | 3.57%                      | 0.94%               | 4.52%                    | 1.63%               | 4.98%                  | 4.10%                                    | 2.58%                          | 4.53%              | 6.00%                    |
| Mar 2021        | 2.99%                | 0.45%                         | 3.44%                      | 1.19%               | 4.63%                    | 1.18%               | 4.92%                  | 4.66%                                    | 3.12%                          | 5.93%              | 5.49%                    |
| Feb 2021        | 3.31%                | 0.39%                         | 3.70%                      | 2.68%               | 6.38%                    | 1.57%               | 6.83%                  | 5.48%                                    | 3.38%                          | 7.78%              | 8.93%                    |
| Jan 2021        | 4.03%                | 0.22%                         | 4.25%                      | 5.24%               | 9.50%                    | 2.43%               | 11.33%                 | 8.22%                                    | 4.37%                          | 13.95%             | 11.62%                   |
| 2021            | 3.66%                | 0.44%                         | 4.09%                      | 1.67%               | 5.76%                    | 2.84%               | 6.66%                  | 5.02%                                    | 3.97%                          | 6.42%              | 6.88%                    |

| Year / Month | Certified<br>absence | Self-<br>certified<br>absence | Total<br>absence<br>rate | Non<br>Covid-19<br>absence | Covid-19<br>Absence | снwв   | Mental Health | PC    | Disabilities | Older People | CHO Ops |
|--------------|----------------------|-------------------------------|--------------------------|----------------------------|---------------------|--------|---------------|-------|--------------|--------------|---------|
| Mar 2024     | 4.34%                | 0.62%                         | 5.24%                    | 4.95%                      | 0.28%               | 5.85%  | 4.75%         | 5.83% | 4.84%        | 5.84%        | 2.92%   |
| Feb 2024     | 4.68%                | 0.56%                         | 5.53%                    | 5.23%                      | 0.30%               | 9.25%  | 4.75%         | 5.37% | 5.88%        | 5.86%        | 3.44%   |
| Jan 2024     | 5.02%                | 0.64%                         | 6.29%                    | 5.66%                      | 0.64%               | 7.07%  | 5.90%         | 6.36% | 5.91%        | 7.29%        | 4.30%   |
| 2024         | 4.68%                | 0.60%                         | 5.70%                    | 5.29%                      | 0.41%               | 7.46%  | 5.14%         | 5.87% | 5.54%        | 6.35%        | 3.61%   |
| Dec 2023     | 4.54%                | 0.69%                         | 6.02%                    | 5.24%                      | 0.79%               | 7.54%  | 4.67%         | 6.25% | 6.32%        | 6.48%        | 4.64%   |
| Nov 2023     | 4.30%                | 0.67%                         | 5.48%                    | 4.98%                      | 0.50%               | 6.37%  | 4.38%         | 5.23% | 5.86%        | 6.24%        | 3.04%   |
| Oct 2023     | 4.18%                | 0.54%                         | 5.32%                    | 4.72%                      | 0.60%               | 0.28%  | 4.61%         | 5.57% | 5.30%        | 5.77%        | 4.68%   |
| Sep 2023     | 3.83%                | 0.67%                         | 5.00%                    | 4.50%                      | 0.50%               | 2.17%  | 3.65%         | 5.43% | 5.00%        | 5.60%        | 5.54%   |
| Aug 2023     | 4.30%                | 0.52%                         | 5.52%                    | 4.82%                      | 0.70%               | 0.60%  | 4.67%         | 4.72% | 5.68%        | 7.09%        | 4.97%   |
| Jul 2023     | 3.90%                | 0.46%                         | 4.80%                    | 4.37%                      | 0.43%               | 1.66%  | 3.07%         | 4.73% | 5.27%        | 5.39%        | 6.04%   |
| Jun 2023     | 3.60%                | 0.71%                         | 4.60%                    | 4.30%                      | 0.29%               | 0.32%  | 3.27%         | 3.97% | 5.28%        | 5.36%        | 3.32%   |
| May 2023     | 3.74%                | 0.52%                         | 4.68%                    | 4.26%                      | 0.42%               | 3.67%  | 3.21%         | 3.86% | 5.18%        | 6.09%        | 3.35%   |
| Apr 2023     | 3.74%                | 0.50%                         | 4.70%                    | 4.24%                      | 0.45%               | 1.66%  | 3.39%         | 4.07% | 5.23%        | 5.45%        | 6.04%   |
| Mar 2023     | 4.17%                | 0.60%                         | 5.51%                    | 4.77%                      | 0.74%               | 3.19%  | 4.56%         | 4.72% | 6.11%        | 6.24%        | 4.51%   |
| Feb 2023     | 3.77%                | 0.50%                         | 4.82%                    | 4.27%                      | 0.55%               | 0.66%  | 3.84%         | 5.70% | 4.65%        | 5.42%        | 2.81%   |
| Jan 2023     | 4.79%                | 0.57%                         | 6.33%                    | 5.36%                      | 0.97%               | 2.69%  | 5.97%         | 6.62% | 5.63%        | 7.74%        | 4.72%   |
| 2023         | 4.07%                | 0.58%                         | 5.23%                    | 4.65%                      | 0.58%               | 2.70%  | 4.09%         | 5.07% | 5.45%        | 6.05%        | 4.45%   |
| Dec 2022     | 4.99%                | 0.74%                         | 7.12%                    | 5.73%                      | 1.39%               | 0.64%  | 5.50%         | 7.79% | 6.82%        | 8.63%        | 4.44%   |
| Nov 2022     | 4.10%                | 0.61%                         | 5.47%                    | 4.72%                      | 0.75%               | 4.12%  | 4.18%         | 5.91% | 4.77%        | 7.44%        | 3.37%   |
| Oct 2022     | 4.47%                | 0.60%                         | 5.94%                    | 5.06%                      | 0.88%               | 22.08% | 5.08%         | 6.14% | 5.84%        | 6.56%        | 3.77%   |
| Sep 2022     | 4.44%                | 0.57%                         | 5.70%                    | 5.00%                      | 0.70%               | 18.77% | 5.40%         | 5.34% | 5.16%        | 7.34%        | 1.09%   |
| Aug 2022     | 4.29%                | 0.37%                         | 5.44%                    | 4.67%                      | 0.77%               | 6.11%  | 5.36%         | 6.41% | 4.40%        | 6.39%        | 3.96%   |
| Jul 2022     | 4.44%                | 0.58%                         | 6.82%                    | 5.03%                      | 1.79%               | 7.58%  | 7.07%         | 7.74% | 6.03%        | 6.82%        | 3.14%   |
| Jun 2022     | 4.55%                | 0.54%                         | 6.77%                    | 5.09%                      | 1.68%               | 11.45% | 5.33%         | 6.58% | 7.26%        | 7.38%        | 5.81%   |
| May 2022     | 3.92%                | 0.46%                         | 5.26%                    | 4.37%                      | 0.89%               | 1.26%  | 4.46%         | 5.96% | 5.05%        | 5.65%        | 3.37%   |
| Apr 2022     | 3.76%                | 0.49%                         | 6.62%                    | 4.25%                      | 2.37%               | 0.82%  | 5.90%         | 6.76% | 6.61%        | 7.30%        | 3.59%   |
| Mar 2022     | 4.20%                | 0.44%                         | 9.13%                    | 4.64%                      | 4.49%               | 5.54%  | 6.52%         | 9.10% | 9.34%        | 11.29%       | 4.06%   |
| Feb 2022     | 4.00%                | 0.39%                         | 7.13%                    | 4.40%                      | 2.73%               | 16.72% | 5.83%         | 6.16% | 7.99%        | 7.85%        |         |
| Jan 2022     | 3.30%                | 0.37%                         | 8.04%                    | 3.67%                      | 4.37%               | 0.73%  | 7.50%         | 6.62% | 8.23%        | 9.78%        |         |
| 2022         | 4.20%                | 0.51%                         | 6.60%                    | 4.72%                      | 1.88%               | 7.21%  | 5.64%         | 6.70% | 6.45%        | 7.71%        | 3.63%   |
| Dec 2021     | 3.92%                | 0.47%                         | 6.70%                    | 4.39%                      | 2.30%               | 0.00%  | 6.07%         | 6.33% | 6.27%        | 8.29%        |         |
| Nov 2021     | 4.23%                | 0.59%                         | 7.04%                    | 4.83%                      | 2.22%               | 0.00%  | 5.89%         | 6.30% | 6.75%        | 9.39%        |         |
| Oct 2021     | 3.86%                | 0.45%                         | 5.43%                    | 4.31%                      | 1.12%               | 0.00%  | 5.08%         | 5.25% | 5.24%        | 6.24%        |         |
| Sep 2021     | 4.04%                | 0.51%                         | 5.68%                    | 4.55%                      | 1.12%               | 0.00%  | 3.72%         | 5.30% | 6.28%        | 6.74%        |         |
| Aug 2021     | 3.90%                | 0.40%                         | 5.28%                    | 4.29%                      | 0.99%               | 0.00%  | 4.29%         | 4.59% | 5.69%        | 6.16%        |         |
| Jul 2021     | 3.81%                | 0.47%                         | 5.00%                    | 4.28%                      | 0.71%               | 0.00%  | 3.78%         | 3.85% | 6.10%        | 5.49%        |         |
| Jun 2021     | 3.45%                | 0.46%                         | 4.68%                    | 3.92%                      | 0.76%               | 2.39%  | 3.90%         | 3.62% | 4.98%        | 6.00%        |         |
| May 2021     | 3.22%                | 0.33%                         | 4.40%                    | 3.56%                      | 0.84%               | 0.00%  | 3.70%         | 3.19% | 4.34%        | 6.38%        |         |
| Apr 2021     | 3.09%                | 0.48%                         | 4.52%                    | 3.57%                      | 0.94%               | 0.00%  | 3.43%         | 3.15% | 4.97%        | 6.17%        |         |
| Mar 2021     | 2.99%                | 0.45%                         | 4.63%                    | 3.44%                      | 1.19%               | 6.40%  | 4.04%         | 2.94% | 4.50%        | 7.18%        |         |
| Feb 2021     | 3.31%                | 0.39%                         | 6.38%                    | 3.70%                      | 2.68%               | 6.41%  | 4.55%         | 3.91% | 6.21%        | 10.94%       |         |
| Jan 2021     | 4.03%                | 0.22%                         | 9.50%                    | 4.25%                      | 5.24%               | 5.90%  | 10.21%        | 6.26% | 8.93%        | 13.17%       |         |
| 2021         | 3.66%                | 0.44%                         | 5.76%                    | 4.09%                      | 1.67%               | 2.10%  | 4.89%         | 4.57% | 5.83%        | 7.67%        |         |