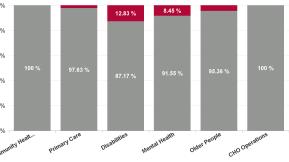

| Health Service Absence Rate<br>- by Care Group: Mar 2024 | Certified<br>absence | Self- certified<br>absence | Non Covid-19<br>absence | Covid-19<br>absence | Total absence<br>rate | % Non<br>Covid-19<br>absence | % Covid-19<br>absence |
|----------------------------------------------------------|----------------------|----------------------------|-------------------------|---------------------|-----------------------|------------------------------|-----------------------|
| CHO 6                                                    | 4.34%                | 0.62%                      | 4.95%                   | 0.28%               | 5.24%                 | 94.56%                       | 5.44%                 |
| Community Health & Wellbeing                             | 5.32%                | 0.52%                      | 5.85%                   | 0.00%               | 5.85%                 | 100.00%                      | 0.00%                 |
| Primary Care                                             | 5.15%                | 0.51%                      | 5.66%                   | 0.17%               | 5.83%                 | 97.06%                       | 2.94%                 |
| Disabilities                                             | 3.91%                | 0.59%                      | 4.50%                   | 0.35%               | 4.84%                 | 92.83%                       | 7.17%                 |
| Mental Health                                            | 3.91%                | 0.55%                      | 4.46%                   | 0.30%               | 4.75%                 | 93.75%                       | 6.25%                 |
| Older People                                             | 4.71%                | 0.82%                      | 5.52%                   | 0.32%               | 5.84%                 | 94.59%                       | 5.41%                 |
| CHO Operations                                           | 2.27%                | 0.66%                      | 2.92%                   | 0.00%               | 2.92%                 | 100.00%                      | 0.00%                 |
| Community Services                                       | 4.34%                | 0.62%                      | 4.95%                   | 0.28%               | 5.24%                 | 94.56%                       | 5.44%                 |

## Total Absence Rate

% of Absence Non Covid-19 / Covid-19

| Health Service Absence Rate<br>- by Care Group : Mar 2024 | Certified<br>absence | Self-<br>certified<br>absence | Non<br>Covid-19<br>absence | Covid-19<br>absence | Total<br>absence<br>rate | Medical &<br>Dental | Nursing &<br>Midwifery | Health &<br>Social Care<br>Professionals | Management &<br>Administrative | General<br>Support | Patient &<br>Client Care |
|-----------------------------------------------------------|----------------------|-------------------------------|----------------------------|---------------------|--------------------------|---------------------|------------------------|------------------------------------------|--------------------------------|--------------------|--------------------------|
| CHO 6                                                     | 4.34%                | 0.62%                         | 4.95%                      | 0.28%               | 5.24%                    | 3.00%               | 5.17%                  | 4.77%                                    | 4.91%                          | 5.48%              | 6.33%                    |
| Community Health & Wellbeing                              | 5.32%                | 0.52%                         | 5.85%                      | 0.00%               | 5.85%                    |                     |                        | 0.00%                                    | 11.29%                         |                    | 0.00%                    |
| Primary Care                                              | 5.15%                | 0.51%                         | 5.66%                      | 0.17%               | 5.83%                    | 4.94%               | 6.51%                  | 3.91%                                    | 8.31%                          | 2.29%              | 4.98%                    |
| Disabilities                                              | 3.91%                | 0.59%                         | 4.50%                      | 0.35%               | 4.84%                    | 0.00%               | 5.23%                  | 4.36%                                    | 1.68%                          | 6.34%              | 6.05%                    |
| Mental Health                                             | 3.91%                | 0.55%                         | 4.46%                      | 0.30%               | 4.75%                    | 0.98%               | 4.54%                  | 6.36%                                    | 4.42%                          | 8.91%              | 5.39%                    |
| Older People                                              | 4.71%                | 0.82%                         | 5.52%                      | 0.32%               | 5.84%                    | 0.00%               | 4.70%                  | 7.62%                                    | 3.38%                          | 4.88%              | 7.66%                    |
| CHO Operations                                            | 2.27%                | 0.66%                         | 2.92%                      | 0.00%               | 2.92%                    |                     | 0.00%                  | 1.79%                                    | 3.16%                          |                    |                          |
| Community Services                                        | 4.34%                | 0.62%                         | 4.95%                      | 0.28%               | 5.24%                    | 3.00%               | 5.17%                  | 4.77%                                    | 4.91%                          | 5.48%              | 6.33%                    |