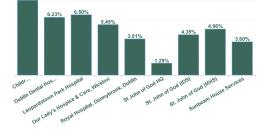

8.06%

| Health Service Absence Rate - by<br>Care Group : Mar 2024 | Certified<br>absence | Self-<br>certified<br>absence | Non<br>Covid-19<br>absence | Covid-19<br>absence | Total<br>absence<br>rate | Medical &<br>Dental | Nursing &<br>Midwifery | Health &<br>Social Care<br>Professionals | Management &<br>Administrative | General<br>Support | Patient &<br>Client Care |
|-----------------------------------------------------------|----------------------|-------------------------------|----------------------------|---------------------|--------------------------|---------------------|------------------------|------------------------------------------|--------------------------------|--------------------|--------------------------|
| Total                                                     | 3.66%                | 0.62%                         | 4.28%                      | 0.22%               | 4.50%                    | 4.70%               | 4.61%                  | 4.71%                                    | 2.93%                          | 4.83%              | 4.75%                    |
| Children's Sunshine Home                                  | 5.83%                | 2.23%                         | 8.06%                      | 0.00%               | 8.06%                    |                     | 8.33%                  | 0.00%                                    | 0.00%                          | 11.13%             | 10.91%                   |
| Dublin Dental Hospital                                    | 5.42%                | 0.59%                         | 6.01%                      | 0.21%               | 6.23%                    | 20.31%              | 14.29%                 | 0.00%                                    | 6.41%                          | 0.37%              | 0.00%                    |
| Leopardstown Park Hospital                                | 4.73%                | 1.12%                         | 5.84%                      | 0.66%               | 6.50%                    | 0.00%               | 5.60%                  | 1.16%                                    | 3.53%                          | 5.62%              | 9.33%                    |
| Our Lady's Hospice & Care, Wicklow                        | 4.21%                | 0.57%                         | 4.78%                      | 0.67%               | 5.45%                    | 0.00%               | 6.81%                  | 22.54%                                   | 0.00%                          |                    | 0.00%                    |
| Royal Hospital, Donnybrook, Dublin                        | 3.57%                | 0.29%                         | 3.86%                      | 0.05%               | 3.91%                    | 0.00%               | 3.07%                  | 9.40%                                    | 2.55%                          | 3.26%              | 3.81%                    |
| St John of God HQ                                         | 1.18%                | 0.12%                         | 1.29%                      | 0.00%               | 1.29%                    |                     | 0.00%                  | 16.26%                                   | 0.24%                          | 0.00%              |                          |
| St. John of God (IDS)                                     | 3.43%                | 0.58%                         | 4.02%                      | 0.34%               | 4.35%                    | 0.00%               | 2.06%                  | 5.18%                                    | 3.66%                          | 6.71%              | 4.12%                    |
| St. John of God (MHS)                                     | 4.21%                | 0.61%                         | 4.82%                      | 0.14%               | 4.96%                    | 1.37%               | 6.82%                  | 5.90%                                    | 4.71%                          | 9.50%              | 0.00%                    |
| Sunbeam House Services                                    | 2.96%                | 0.54%                         | 3.50%                      | 0.10%               | 3.60%                    |                     | 2.07%                  | 3.37%                                    | 2.01%                          | 5.07%              | 4.45%                    |
| Section 38 Voluntary Agencies                             | 3.66%                | 0.62%                         | 4.28%                      | 0.22%               | 4.50%                    | 4.70%               | 4.61%                  | 4.71%                                    | 2.93%                          | 4.83%              | 4.75%                    |