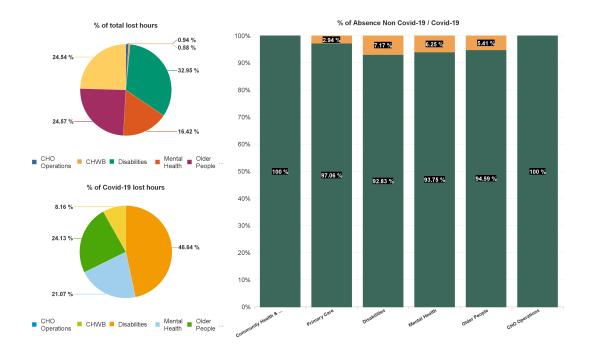

| Health Service Absence Rate<br>- by Care Group: Mar 2024 | Certified<br>absence | Self- certified<br>absence | Non Covid-19<br>absence | Covid-19<br>absence | Total absence<br>rate | % Non<br>Covid-19<br>absence | % Covid-19<br>absence |
|----------------------------------------------------------|----------------------|----------------------------|-------------------------|---------------------|-----------------------|------------------------------|-----------------------|
| CHO 6                                                    | 4.34%                | 0.62%                      | 4.95%                   | 0.28%               | 5.24%                 | 94.56%                       | 5.44%                 |
| Community Health & Wellbeing                             | 5.32%                | 0.52%                      | 5.85%                   | 0.00%               | 5.85%                 | 100.00%                      | 0.00%                 |
| Primary Care                                             | 5.15%                | 0.51%                      | 5.66%                   | 0.17%               | 5.83%                 | 97.06%                       | 2.94%                 |
| Disabilities                                             | 3.91%                | 0.59%                      | 4.50%                   | 0.35%               | 4.84%                 | 92.83%                       | 7.17%                 |
| Mental Health                                            | 3.91%                | 0.55%                      | 4.46%                   | 0.30%               | 4.75%                 | 93.75%                       | 6.25%                 |
| Older People                                             | 4.71%                | 0.82%                      | 5.52%                   | 0.32%               | 5.84%                 | 94.59%                       | 5.41%                 |
| CHO Operations                                           | 2.27%                | 0.66%                      | 2.92%                   | 0.00%               | 2.92%                 | 100.00%                      | 0.00%                 |
| Community Services                                       | 4.34%                | 0.62%                      | 4.95%                   | 0.28%               | 5.24%                 | 94.56%                       | 5.44%                 |

## Total Absence Rate

% of Absence Non Covid-19 / Covid-19

| Health Service Absence Rate<br>- by Care Group : Mar 2024 | Certified<br>absence | Self-<br>certified<br>absence | Non<br>Covid-19<br>absence | Covid-19<br>absence | Total<br>absence<br>rate | Medical &<br>Dental | Nursing &<br>Midwifery | Health &<br>Social Care<br>Professionals | Management &<br>Administrative | General<br>Support | Patient &<br>Client Care |
|-----------------------------------------------------------|----------------------|-------------------------------|----------------------------|---------------------|--------------------------|---------------------|------------------------|------------------------------------------|--------------------------------|--------------------|--------------------------|
| CHO 6                                                     | 4.34%                | 0.62%                         | 4.95%                      | 0.28%               | 5.24%                    | 3.00%               | 5.17%                  | 4.77%                                    | 4.91%                          | 5.48%              | 6.33%                    |
| Community Health & Wellbeing                              | 5.32%                | 0.52%                         | 5.85%                      | 0.00%               | 5.85%                    |                     |                        | 0.00%                                    | 11.29%                         |                    | 0.00%                    |
| Primary Care                                              | 5.15%                | 0.51%                         | 5.66%                      | 0.17%               | 5.83%                    | 4.94%               | 6.51%                  | 3.91%                                    | 8.31%                          | 2.29%              | 4.98%                    |
| Disabilities                                              | 3.91%                | 0.59%                         | 4.50%                      | 0.35%               | 4.84%                    | 0.00%               | 5.23%                  | 4.36%                                    | 1.68%                          | 6.34%              | 6.05%                    |
| Mental Health                                             | 3.91%                | 0.55%                         | 4.46%                      | 0.30%               | 4.75%                    | 0.98%               | 4.54%                  | 6.36%                                    | 4.42%                          | 8.91%              | 5.39%                    |
| Older People                                              | 4.71%                | 0.82%                         | 5.52%                      | 0.32%               | 5.84%                    | 0.00%               | 4.70%                  | 7.62%                                    | 3.38%                          | 4.88%              | 7.66%                    |
| CHO Operations                                            | 2.27%                | 0.66%                         | 2.92%                      | 0.00%               | 2.92%                    |                     | 0.00%                  | 1.79%                                    | 3.16%                          |                    |                          |
| Community Services                                        | 4.34%                | 0.62%                         | 4.95%                      | 0.28%               | 5.24%                    | 3.00%               | 5.17%                  | 4.77%                                    | 4.91%                          | 5.48%              | 6.33%                    |