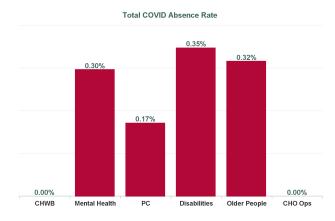

| Health Service Absence Rate<br>- by Care Group: Mar 2024 | Certified<br>absence | Self- certified<br>absence | Non Covid-19<br>absence | Covid-19<br>absence | Total absence<br>rate | % Non<br>Covid-19<br>absence | % Covid-19<br>absence |
|----------------------------------------------------------|----------------------|----------------------------|-------------------------|---------------------|-----------------------|------------------------------|-----------------------|
| CHO 6                                                    | 4.34%                | 0.62%                      | 4.95%                   | 0.28%               | 5.24%                 | 94.56%                       | 5.44%                 |
| Community Health & Wellbeing                             | 5.32%                | 0.52%                      | 5.85%                   | 0.00%               | 5.85%                 | 100.00%                      | 0.00%                 |
| Primary Care                                             | 5.15%                | 0.51%                      | 5.66%                   | 0.17%               | 5.83%                 | 97.06%                       | 2.94%                 |
| Disabilities                                             | 3.91%                | 0.59%                      | 4.50%                   | 0.35%               | 4.84%                 | 92.83%                       | 7.17%                 |
| Mental Health                                            | 3.91%                | 0.55%                      | 4.46%                   | 0.30%               | 4.75%                 | 93.75%                       | 6.25%                 |
| Older People                                             | 4.71%                | 0.82%                      | 5.52%                   | 0.32%               | 5.84%                 | 94.59%                       | 5.41%                 |
| CHO Operations                                           | 2.27%                | 0.66%                      | 2.92%                   | 0.00%               | 2.92%                 | 100.00%                      | 0.00%                 |
| Community Services                                       | 4.34%                | 0.62%                      | 4.95%                   | 0.28%               | 5.24%                 | 94.56%                       | 5.44%                 |