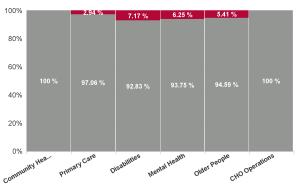

| Health Service Absence Rate<br>- by Care Group: Mar 2024 | Certified<br>absence | Self- certified<br>absence | Non Covid-19<br>absence | Covid-19<br>absence | Total absence<br>rate | % Non<br>Covid-19<br>absence | % Covid-19<br>absence |
|----------------------------------------------------------|----------------------|----------------------------|-------------------------|---------------------|-----------------------|------------------------------|-----------------------|
| CHO 6                                                    | 4.34%                | 0.62%                      | 4.95%                   | 0.28%               | 5.24%                 | 94.56%                       | 5.44%                 |
| Community Health & Wellbeing                             | 5.32%                | 0.52%                      | 5.85%                   | 0.00%               | 5.85%                 | 100.00%                      | 0.00%                 |
| Primary Care                                             | 5.15%                | 0.51%                      | 5.66%                   | 0.17%               | 5.83%                 | 97.06%                       | 2.94%                 |
| Disabilities                                             | 3.91%                | 0.59%                      | 4.50%                   | 0.35%               | 4.84%                 | 92.83%                       | 7.17%                 |
| Mental Health                                            | 3.91%                | 0.55%                      | 4.46%                   | 0.30%               | 4.75%                 | 93.75%                       | 6.25%                 |
| Older People                                             | 4.71%                | 0.82%                      | 5.52%                   | 0.32%               | 5.84%                 | 94.59%                       | 5.41%                 |
| CHO Operations                                           | 2.27%                | 0.66%                      | 2.92%                   | 0.00%               | 2.92%                 | 100.00%                      | 0.00%                 |
| Community Services                                       | 4.34%                | 0.62%                      | 4.95%                   | 0.28%               | 5.24%                 | 94.56%                       | 5.44%                 |