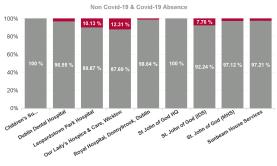

8.06%

| Health Service Absence Rate - by<br>Care Group : Mar 2024 | Certified<br>absence | Self-<br>certified<br>absence | Non<br>Covid-19<br>absence | Covid-19<br>absence | Total<br>absence<br>rate | Medical &<br>Dental | Nursing &<br>Midwifery | Health &<br>Social Care<br>Professionals | Management &<br>Administrative | General<br>Support | Patient &<br>Client Care |
|-----------------------------------------------------------|----------------------|-------------------------------|----------------------------|---------------------|--------------------------|---------------------|------------------------|------------------------------------------|--------------------------------|--------------------|--------------------------|
| Total                                                     | 3.66%                | 0.62%                         | 4.28%                      | 0.22%               | 4.50%                    | 4.70%               | 4.61%                  | 4.71%                                    | 2.93%                          | 4.83%              | 4.75%                    |
| Children's Sunshine Home                                  | 5.83%                | 2.23%                         | 8.06%                      | 0.00%               | 8.06%                    |                     | 8.33%                  | 0.00%                                    | 0.00%                          | 11.13%             | 10.91%                   |
| Dublin Dental Hospital                                    | 5.42%                | 0.59%                         | 6.01%                      | 0.21%               | 6.23%                    | 20.31%              | 14.29%                 | 0.00%                                    | 6.41%                          | 0.37%              | 0.00%                    |
| Leopardstown Park Hospital                                | 4.73%                | 1.12%                         | 5.84%                      | 0.66%               | 6.50%                    | 0.00%               | 5.60%                  | 1.16%                                    | 3.53%                          | 5.62%              | 9.33%                    |
| Our Lady's Hospice & Care, Wicklow                        | 4.21%                | 0.57%                         | 4.78%                      | 0.67%               | 5.45%                    | 0.00%               | 6.81%                  | 22.54%                                   | 0.00%                          |                    | 0.00%                    |
| Royal Hospital, Donnybrook, Dublin                        | 3.57%                | 0.29%                         | 3.86%                      | 0.05%               | 3.91%                    | 0.00%               | 3.07%                  | 9.40%                                    | 2.55%                          | 3.26%              | 3.81%                    |
| St John of God HQ                                         | 1.18%                | 0.12%                         | 1.29%                      | 0.00%               | 1.29%                    |                     | 0.00%                  | 16.26%                                   | 0.24%                          | 0.00%              |                          |
| St. John of God (IDS)                                     | 3.43%                | 0.58%                         | 4.02%                      | 0.34%               | 4.35%                    | 0.00%               | 2.06%                  | 5.18%                                    | 3.66%                          | 6.71%              | 4.12%                    |
| St. John of God (MHS)                                     | 4.21%                | 0.61%                         | 4.82%                      | 0.14%               | 4.96%                    | 1.37%               | 6.82%                  | 5.90%                                    | 4.71%                          | 9.50%              | 0.00%                    |
| Sunbeam House Services                                    | 2.96%                | 0.54%                         | 3.50%                      | 0.10%               | 3.60%                    |                     | 2.07%                  | 3.37%                                    | 2.01%                          | 5.07%              | 4.45%                    |
| Section 38 Voluntary Agencies                             | 3.66%                | 0.62%                         | 4.28%                      | 0.22%               | 4.50%                    | 4.70%               | 4.61%                  | 4.71%                                    | 2.93%                          | 4.83%              | 4.75%                    |