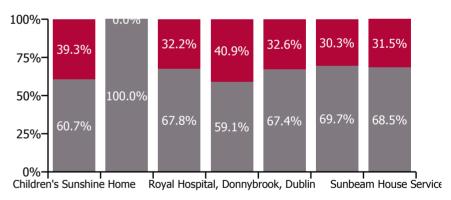

#### Non Covid-19 & Covid-19 Absence

| Health Service Absence Rate - by<br>Care Group: Nov 2021 | Medical &<br>Dental | Nursing &<br>Midwifery | Health & Social<br>Care<br>Professionals | Management &<br>Administrative | General<br>Support | Patient & Client<br>Care | Certified absence | Self-<br>certified<br>absence | Non<br>Covid-19<br>absence | Covid-19<br>absence | Total<br>absence<br>rate |
|----------------------------------------------------------|---------------------|------------------------|------------------------------------------|--------------------------------|--------------------|--------------------------|-------------------|-------------------------------|----------------------------|---------------------|--------------------------|
| CHO 6                                                    | 2.8%                | 8.4%                   | 5.8%                                     | 2.6%                           | 7.7%               | 6.7%                     | 3.5%              | 0.6%                          | 4.1%                       | 2.1%                | 6.2%                     |
| Section 38 Voluntary Agencies                            | 2.8%                | 8.4%                   | 5.8%                                     | 2.6%                           | 7.7%               | 6.7%                     | 3.5%              | 0.6%                          | 4.1%                       | 2.1%                | 6.2%                     |
| Children's Sunshine Home                                 |                     | 12.5%                  | 0.0%                                     | 0.0%                           | 0.0%               | 17.7%                    | 6.6%              | 0.7%                          | 7.2%                       | 4.7%                | 11.9%                    |
| Dublin Dental Hospital                                   | 3.4%                | 8.9%                   | 13.9%                                    | 1.0%                           | 0.0%               | 0.0%                     | 1.7%              | 0.0%                          | 1.7%                       | 0.0%                | 1.7%                     |
| Leopardstown Park Hospital                               |                     | 8.6%                   | 10.0%                                    | 2.4%                           | 11.1%              | 7.4%                     | 4.8%              | 0.7%                          | 5.5%                       | 2.6%                | 8.1%                     |
| Royal Hospital, Donnybrook, Dublin                       | 0.0%                | 14.4%                  | 8.0%                                     | 4.7%                           | 9.6%               | 7.3%                     | 4.7%              | 1.1%                          | 5.8%                       | 4.0%                | 9.9%                     |
| St. John of God (IDS)                                    | 0.0%                | 4.6%                   | 6.2%                                     | 1.0%                           | 6.7%               | 6.0%                     | 3.2%              | 0.4%                          | 3.6%                       | 1.7%                | 5.3%                     |
| St. John of God (MHS)                                    | 2.9%                | 1.8%                   | 2.5%                                     | 5.5%                           | 2.1%               | 2.1%                     | 1.7%              | 0.3%                          | 2.0%                       | 0.9%                | 2.8%                     |
| Sunbeam House Services                                   |                     | 7.6%                   | 6.1%                                     | 2.7%                           | 7.5%               | 6.6%                     | 3.6%              | 0.6%                          | 4.2%                       | 1.9%                | 6.1%                     |