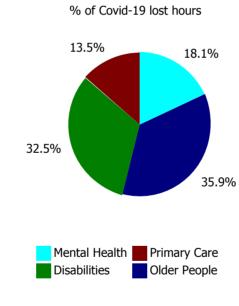

| Health Service Absence Rate - by Care<br>Group: Nov 2021 | Certified absence | Self-<br>certified<br>absence | Non<br>Covid-19<br>absence | Covid-19<br>absence | Total<br>absence<br>rate | % Non<br>Covid-19<br>absence | %<br>Covid-19<br>absence |
|----------------------------------------------------------|-------------------|-------------------------------|----------------------------|---------------------|--------------------------|------------------------------|--------------------------|
| CHO 6                                                    | 4.2%              | 0.6%                          | 4.8%                       | 2.2%                | 7.0%                     | 68.5%                        | 31.5%                    |
| Community Health & Wellbeing                             | 0.0%              | 0.0%                          | 0.0%                       | 0.0%                | 0.0%                     | #DIV/0                       | #DIV/0                   |
| Mental Health                                            | 3.1%              | 0.5%                          | 3.6%                       | 2.3%                | 5.9%                     | 61.4%                        | 38.6%                    |
| Primary Care                                             | 4.6%              | 0.5%                          | 5.1%                       | 1.2%                | 6.3%                     | 81.0%                        | 19.0%                    |
| Disabilities                                             | 4.1%              | 0.6%                          | 4.7%                       | 2.0%                | 6.7%                     | 70.0%                        | 30.0%                    |
| Older People                                             | 4.9%              | 0.8%                          | 5.7%                       | 3.7%                | 9.4%                     | 60.7%                        | 39.3%                    |