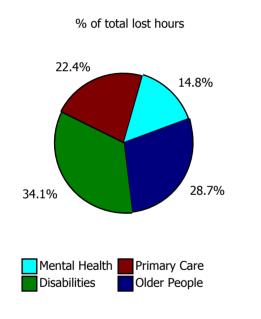

| Health Service Absence Rate - by Care<br>Group: Nov 2021 | Certified absence | Self-<br>certified<br>absence | Non<br>Covid-19<br>absence | Covid-19<br>absence | Total<br>absence<br>rate | % Non<br>Covid-19<br>absence | %<br>Covid-19<br>absence |
|----------------------------------------------------------|-------------------|-------------------------------|----------------------------|---------------------|--------------------------|------------------------------|--------------------------|
| CHO 6                                                    | 4.2%              | 0.6%                          | 4.8%                       | 2.2%                | 7.0%                     | 68.5%                        | 31.5%                    |
| Community Health & Wellbeing                             | 0.0%              | 0.0%                          | 0.0%                       | 0.0%                | 0.0%                     | #DIV/0                       | #DIV/0                   |
| Mental Health                                            | 3.1%              | 0.5%                          | 3.6%                       | 2.3%                | 5.9%                     | 61.4%                        | 38.6%                    |
| Primary Care                                             | 4.6%              | 0.5%                          | 5.1%                       | 1.2%                | 6.3%                     | 81.0%                        | 19.0%                    |
| Disabilities                                             | 4.1%              | 0.6%                          | 4.7%                       | 2.0%                | 6.7%                     | 70.0%                        | 30.0%                    |
| Older People                                             | 4.9%              | 0.8%                          | 5.7%                       | 3.7%                | 9.4%                     | 60.7%                        | 39.3%                    |