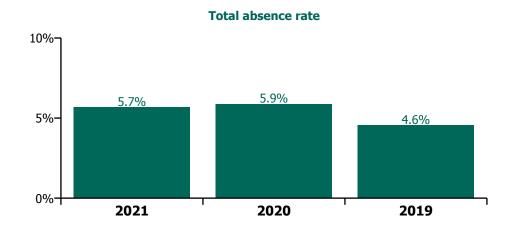

|                     | 4.3%                     |
| Feb 2019    |      | 5.0%             | 4.7%            |              | 5.3%            | 5.0%                        | 5.2%             | 27.4%           | 3.5%         | 3.9%            | 4.1%                                | 3.9%                 | 0.5%                          | 4.4%                       |                     | 4.4%                     |
| Jan 2019    |      | 5.5%             | 5.1%            |              | 6.3%            | 5.5%                        | 2.6%             | 3.2%            | 3.8%         | 4.2%            | 3.7%                                | 3.4%                 | 1.0%                          | 4.4%                       |                     | 4.4%                     |









## CHO 6 Section 38's

| Year/ month | Children's<br>Sunshine Home | Dublin Dental<br>Hospital | Leopardstown<br>Park Hospital | Royal Hospital,<br>Donnybrook,<br>Dublin | St. John of God<br>(IDS) | St. John of God<br>(MHS) | Sunbeam House<br>Services | Section 38<br>Voluntary<br>Agencies | Certified<br>absence | Self-<br>certified<br>absence | Non<br>Covid-19<br>absence | Covid-19<br>absence | Total<br>absence<br>rate |
|-------------|-----------------------------|---------------------------|-------------------------------|------------------------------------------|--------------------------|--------------------------|---------------------------|-------------------------------------|----------------------|-------------------------------|----------------------------|---------------