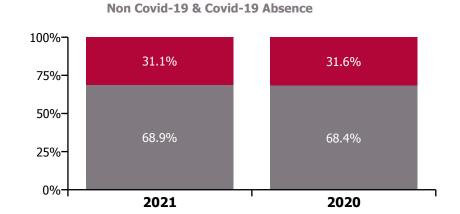

#### Non Covid-19 & Covid-19 Absence

| Health Service Absence Rate - by<br>Care Group: Nov 2021 | Medical &<br>Dental | Nursing &<br>Midwifery | Health & Social<br>Care<br>Professionals | Management &<br>Administrative | General<br>Support | Patient & Client<br>Care | Certified absence | Self-<br>certified<br>absence | Non<br>Covid-19<br>absence | Covid-19<br>absence | Total<br>absence<br>rate |
|----------------------------------------------------------|---------------------|------------------------|------------------------------------------|--------------------------------|--------------------|--------------------------|-------------------|-------------------------------|----------------------------|---------------------|--------------------------|
| CHO 6                                                    | 2.8%                | 8.4%                   | 5.8%                                     | 2.6%                           | 7.7%               | 6.7%                     | 3.5%              | 0.6%                          | 4.1%                       | 2.1%                | 6.2%                     |
| Section 38 Voluntary Agencies                            | 2.8%                | 8.4%                   | 5.8%                                     | 2.6%                           | 7.7%               | 6.7%                     | 3.5%              | 0.6%                          | 4.1%                       | 2.1%                | 6.2%                     |
| Children's Sunshine Home                                 |                     | 12.5%                  | 0.0%                                     | 0.0%                           | 0.0%               | 17.7%                    | 6.6%              | 0.7%                          | 7.2%                       | 4.7%                | 11.9%                    |
| Dublin Dental Hospital                                   | 3.4%                | 8.9%                   | 13.9%                                    | 1.0%                           | 0.0%               | 0.0%                     | 1.7%              | 0.0%                          | 1.7%                       | 0.0%                | 1.7%                     |
| Leopardstown Park Hospital                               |                     | 8.6%                   | 10.0%                                    | 2.4%                           | 11.1%              | 7.4%                     | 4.8%              | 0.7%                          | 5.5%                       | 2.6%                | 8.1%                     |
| Royal Hospital, Donnybrook, Dublin                       | 0.0%                | 14.4%                  | 8.0%                                     | 4.7%                           | 9.6%               | 7.3%                     | 4.7%              | 1.1%                          | 5.8%                       | 4.0%                | 9.9%                     |
| St. John of God (IDS)                                    | 0.0%                | 4.6%                   | 6.2%                                     | 1.0%                           | 6.7%               | 6.0%                     | 3.2%              | 0.4%                          | 3.6%                       | 1.7%                | 5.3%                     |
| St. John of God (MHS)                                    | 2.9%                | 1.8%                   | 2.5%                                     | 5.5%                           | 2.1%               | 2.1%                     | 1.7%              | 0.3%                          | 2.0%                       | 0.9%                | 2.8%                     |
| Sunbeam House Services                                   |                     | 7.6%                   | 6.1%                                     | 2.7%                           | 7.5%               | 6.6%                     | 3.6%              | 0.6%                          | 4.2%                       | 1.9%                | 6.1%                     |