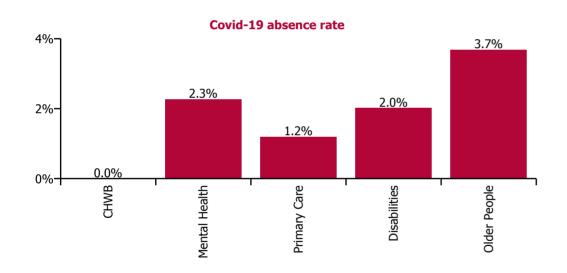

| Health Service Absence Rate - by Care<br>Group: Nov 2021 | Certified absence | Self-<br>certified<br>absence | Non<br>Covid-19<br>absence | Covid-19<br>absence | Total<br>absence<br>rate | % Non<br>Covid-19<br>absence | %<br>Covid-19<br>absence |
|----------------------------------------------------------|-------------------|-------------------------------|----------------------------|---------------------|--------------------------|------------------------------|--------------------------|
| CHO 6                                                    | 4.2%              | 0.6%                          | 4.8%                       | 2.2%                | 7.0%                     | 68.5%                        | 31.5%                    |
| Community Health & Wellbeing                             | 0.0%              | 0.0%                          | 0.0%                       | 0.0%                | 0.0%                     | #DIV/0                       | #DIV/0                   |
| Mental Health                                            | 3.1%              | 0.5%                          | 3.6%                       | 2.3%                | 5.9%                     | 61.4%                        | 38.6%                    |
| Primary Care                                             | 4.6%              | 0.5%                          | 5.1%                       | 1.2%                | 6.3%                     | 81.0%                        | 19.0%                    |
| Disabilities                                             | 4.1%              | 0.6%                          | 4.7%                       | 2.0%                | 6.7%                     | 70.0%                        | 30.0%                    |
| Older People                                             | 4.9%              | 0.8%                          | 5.7%                       | 3.7%                | 9.4%                     | 60.7%                        | 39.3%                    |