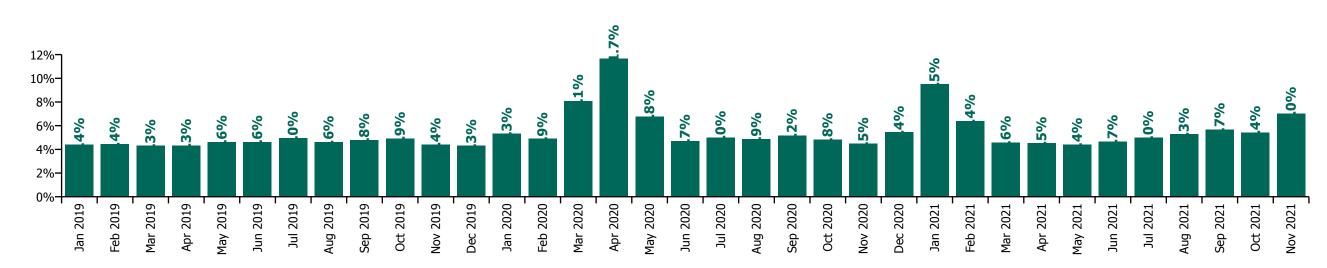

## CHO 6 by Staff Category

| Year/ month | Medical &<br>Dental | Nursing &<br>Midwifery | Health & Social<br>Care<br>Professionals | Management &<br>Administrative | General<br>Support | Patient & Client<br>Care | Certified<br>absence | Self-<br>certified<br>absence | Non<br>Covid-19<br>absence | Covid-19<br>absence | Total absence rate |
|-------------|---------------------|------------------------|------------------------------------------|--------------------------------|--------------------|--------------------------|----------------------|-------------------------------|----------------------------|---------------------|--------------------|
| 2021        | 2.8%                | 6.4%                   | 5.0%                                     | 3.8%                           | 6.3%               | 7.0%                     | 3.6%                 | 0.4%                          | 4.1%                       | 1.6%                | 5.7%               |
| Nov 2021    | 4.7%                | 9.0%                   | 5.4%                                     | 5.5%                           | 8.2%               | 7.7%                     | 4.2%                 | 0.6%                          | 4.8%                       | 2.2%                | 7.0%               |
| Oct 2021    | 5.6%                | 6.7%                   | 4.5%                                     | 4.5%                           | 4.8%               | 5.6%                     | 3.9%                 | 0.5%                          | 4.3%                       | 1.1%                | 5.4%               |
| Sep 2021    | 4.4%                | 6.4%                   | 4.7%                                     | 4.7%                           | 6.3%               | 6.5%                     | 4.0%                 | 0.5%                          | 4.6%                       | 1.1%                | 5.7%               |
| Aug 2021    | 2.7%                | 5.9%                   | 4.5%                                     | 4.3%                           | 4.1%               | 6.7%                     | 3.9%                 | 0.4%                          | 4.3%                       | 1.0%                | 5.3%               |
| Jul 2021    | 3.4%                | 4.8%                   | 5.1%                                     | 3.4%                           | 4.3%               | 6.4%                     | 3.8%                 | 0.5%                          | 4.3%                       | 0.7%                | 5.0%               |
| Jun 2021    | 1.7%                | 4.9%                   | 4.4%                                     | 3.3%                           | 4.1%               | 6.1%                     | 3.5%                 | 0.5%                          | 3.9%                       | 0.8%                | 4.7%               |
| May 2021    | 1.6%                | 5.0%                   | 3.7%                                     | 2.3%                           | 4.9%               | 5.9%                     | 3.2%                 | 0.3%                          | 3.6%                       | 0.8%                | 4.4%               |
| Apr 2021    | 1.6%                | 5.0%                   | 4.1%                                     | 2.6%                           | 4.5%               | 6.0%                     | 3.1%                 | 0.5%                          | 3.6%                       | 0.9%                | 4.5%               |
| Mar 2021    | 1.2%                | 4.9%                   | 4.4%                                     | 3.1%                           | 5.9%               | 5.5%                     | 2.9%                 | 0.5%                          | 3.4%                       | 1.2%                | 4.6%               |
| Feb 2021    | 1.6%                | 6.8%                   | 5.5%                                     | 3.4%                           | 7.8%               | 8.9%                     | 3.3%                 | 0.4%                          | 3.7%                       | 2.7%                | 6.4%               |
| Jan 2021    | 2.4%                | 11.3%                  | 8.2%                                     | 4.4%                           | 13.9%              | 11.6%                    | 4.0%                 | 0.2%                          | 4.3%                       | 5.2%                | 9.5%               |
| 2020        | 3.0%                | 7.0%                   | 4.7%                                     | 4.2%                           | 7.8%               | 6.6%                     | 3.7%                 | 0.4%                          | 4.1%                       | 1.7%                | 5.9%               |
| Dec 2020    | 2.6%                | 6.2%                   | 3.6%                                     | 3.8%                           | 9.0%               | 6.6%                     | 3.7%                 | 0.3%                          | 4.0%                       | 1.4%                | 5.4%               |
| Nov 2020    | 2.1%                | 5.0%                   | 3.3%                                     | 4.3%                           | 6.3%               | 5.0%                     | 3.3%                 | 0.3%                          | 3.6%                       | 0.9%                | 4.5%               |
| Oct 2020    | 1.9%                | 6.5%                   | 2.8%                                     | 3.7%                           | 6.5%               | 5.5%                     | 3.2%                 | 0.3%                          | 3.5%                       | 1.3%                | 4.8%               |
| Sep 2020    | 1.7%                | 6.8%                   | 3.5%                                     | 3.3%                           | 9.2%               | 5.7%                     | 3.4%                 | 0.3%                          | 3.7%                       | 1.5%                | 5.2%               |
| Aug 2020    | 0.6%                | 5.2%                   | 3.6%                                     | 3.3%                           | 8.4%               | 6.4%                     | 3.5%                 | 0.3%                          | 3.8%                       | 1.1%                | 4.9%               |
| Jul 2020    | 2.2%                | 6.1%                   | 3.5%                                     | 3.0%                           | 7.5%               | 6.2%                     | 3.7%                 | 0.3%                          | 4.0%                       | 1.0%                | 5.0%               |
| Jun 2020    | 3.0%                | 5.0%                   | 3.8%                                     | 3.3%                           | 7.1%               | 5.6%                     | 3.2%                 | 0.3%                          | 3.5%                       | 1.2%                | 4.7%               |
| May 2020    | 1.4%                | 8.2%                   | 5.9%                                     | 4.4%                           | 9.8%               | 6.9%                     | 3.7%                 | 0.2%                          | 3.9%                       | 2.9%                | 6.8%               |
| Apr 2020    | 6.3%                | 15.0%                  | 10.3%                                    | 6.3%                           | 11.3%              | 12.4%                    | 3.5%                 | 1.4%                          | 4.9%                       | 6.8%                | 11.7%              |
| Mar 2020    | 7.8%                | 9.6%                   | 7.7%                                     | 6.9%                           | 7.4%               | 7.7%                     | 4.4%                 | 0.6%                          | 5.0%                       | 3.1%                | 8.1%               |
| Feb 2020    | 3.4%                | 4.9%                   | 4.0%                                     | 4.9%                           | 5.5%               | 5.8%                     | 4.3%                 | 0.6%                          | 4.9%                       |                     | 4.9%               |
| Jan 2020    | 4.5%                | 5.4%                   | 5.0%                                     | 4.9%                           | 5.9%               | 5.6%                     | 4.8%                 | 0.5%                          | 5.3%                       |                     | 5.3%               |
| 2019        | 3.1%                | 4.2%                   | 4.0%                                     | 3.8%                           | 6.0%               | 5.4%                     | 4.0%                 | 0.6%                          | 4.6%                       |                     | 4.6%               |
| Dec 2019    | 1.7%                | 4.6%                   | 3.2%                                     | 3.8%                           | 5.3%               | 5.1%                     | 3.6%                 | 0.7%                          | 4.3%                       |                     | 4.3%               |
| Nov 2019    | 4.5%                | 4.5%                   | 3.0%                                     | 3.5%                           | 5.4%               | 5.6%                     | 3.7%                 | 0.7%                          | 4.4%                       |                     | 4.4%               |
| Oct 2019    | 4.1%                | 3.9%                   | 4.3%                                     | 3.5%                           | 7.9%               | 6.1%                     | 4.3%                 | 0.6%                          | 4.9%                       |                     | 4.9%               |
| Sep 2019    | 2.1%                | 3.8%                   | 3.8%                                     | 2.9%                           | 7.4%               | 6.6%                     | 4.4%                 | 0.4%                          | 4.8%                       |                     | 4.8%               |
| Aug 2019    | 3.8%                | 3.5%                   | 5.5%                                     | 4.3%                           | 5.8%               | 4.9%                     | 4.3%                 | 0.3%                          | 4.6%                       |                     | 4.6%               |

| Jul 2019 | 2.3% | 4.6% | 4.3% | 3.4% | 6.9% | 6.2% | 4.6% | 0.4% | 5.0% | 5.0% |
|----------|------|------|------|------|------|------|------|------|------|------|
| Jun 2019 | 3.4% | 4.1% | 4.3% | 3.2% | 6.2% | 6.0% | 4.0% | 0.6% | 4.6% | 4.6% |
| May 2019 | 3.3% | 3.7% | 4.8% | 4.5% | 5.8% | 5.3% | 4.1% | 0.6% | 4.6% | 4.6% |
| Apr 2019 | 4.5% | 3.6% | 4.4% | 3.8% | 5.6% | 5.0% | 3.8% | 0.6% | 4.3% | 4.3% |
| Mar 2019 | 3.0% | 4.5% | 2.9% | 3.9% | 5.7% | 5.5% | 3.8% | 0.5% | 4.3% | 4.3% |
| Feb 2019 | 2.7% | 4.8% | 4.1% | 4.4% | 6.4% | 4.1% | 3.9% | 0.5% | 4.4% | 4.4% |
| Jan 2019 | 1.6% | 5.1% | 3.9% | 4.2% | 4.5% | 4.7% | 3.4% | 1.0% | 4.4% | 4.4% |
| 2018     | 3.1% | 5.1% | 3.7% | 3.8% | 4.8% | 5.1% | 4.0% | 0.5% | 4.5% | 4.5% |