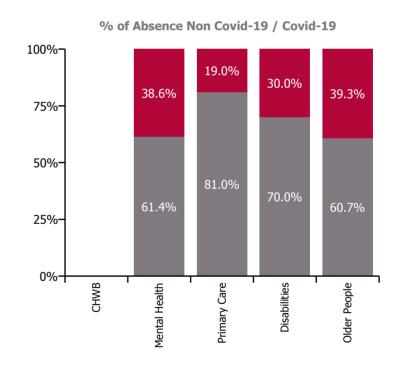

| Health Service Absence Rate - by Care<br>Group: Nov 2021 | Certified absence | Self-<br>certified<br>absence | Non<br>Covid-19<br>absence | Covid-19<br>absence | Total<br>absence<br>rate | % Non<br>Covid-19<br>absence | %<br>Covid-19<br>absence |
|----------------------------------------------------------|-------------------|-------------------------------|----------------------------|---------------------|--------------------------|------------------------------|--------------------------|
| CHO 6                                                    | 4.2%              | 0.6%                          | 4.8%                       | 2.2%                | 7.0%                     | 68.5%                        | 31.5%                    |
| Community Health & Wellbeing                             | 0.0%              | 0.0%                          | 0.0%                       | 0.0%                | 0.0%                     | #DIV/0                       | #DIV/0                   |
| Mental Health                                            | 3.1%              | 0.5%                          | 3.6%                       | 2.3%                | 5.9%                     | 61.4%                        | 38.6%                    |
| Primary Care                                             | 4.6%              | 0.5%                          | 5.1%                       | 1.2%                | 6.3%                     | 81.0%                        | 19.0%                    |
| Disabilities                                             | 4.1%              | 0.6%                          | 4.7%                       | 2.0%                | 6.7%                     | 70.0%                        | 30.0%                    |
| Older People                                             | 4.9%              | 0.8%                          | 5.7%                       | 3.7%                | 9.4%                     | 60.7%                        | 39.3%                    |

#### Non Covid-19 & Covid-19 Absence