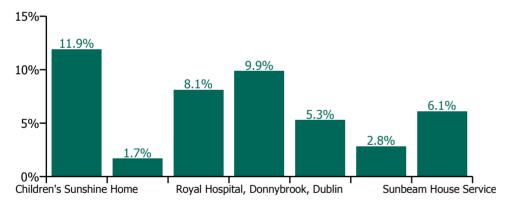

#### Non Covid-19 & Covid-19 Absence

| Health Service Absence Rate - by<br>Care Group: Nov 2021 | Medical &<br>Dental | Nursing &<br>Midwifery | Health & Social<br>Care<br>Professionals | Management &<br>Administrative | General<br>Support | Patient & Client<br>Care | Certified absence | Self-<br>certified<br>absence | Non<br>Covid-19<br>absence | Covid-19<br>absence | Total<br>absence<br>rate |
|----------------------------------------------------------|---------------------|------------------------|------------------------------------------|--------------------------------|--------------------|--------------------------|-------------------|-------------------------------|----------------------------|---------------------|--------------------------|
| CHO 6                                                    | 2.8%                | 8.4%                   | 5.8%                                     | 2.6%                           | 7.7%               | 6.7%                     | 3.5%              | 0.6%                          | 4.1%                       | 2.1%                | 6.2%                     |
| Section 38 Voluntary Agencies                            | 2.8%                | 8.4%                   | 5.8%                                     | 2.6%                           | 7.7%               | 6.7%                     | 3.5%              | 0.6%                          | 4.1%                       | 2.1%                | 6.2%                     |
| Children's Sunshine Home                                 |                     | 12.5%                  | 0.0%                                     | 0.0%                           | 0.0%               | 17.7%                    | 6.6%              | 0.7%                          | 7.2%                       | 4.7%                | 11.9%                    |
| Dublin Dental Hospital                                   | 3.4%                | 8.9%                   | 13.9%                                    | 1.0%                           | 0.0%               | 0.0%                     | 1.7%              | 0.0%                          | 1.7%                       | 0.0%                | 1.7%                     |
| Leopardstown Park Hospital                               |                     | 8.6%                   | 10.0%                                    | 2.4%                           | 11.1%              | 7.4%                     | 4.8%              | 0.7%                          | 5.5%                       | 2.6%                | 8.1%                     |
| Royal Hospital, Donnybrook, Dublin                       | 0.0%                | 14.4%                  | 8.0%                                     | 4.7%                           | 9.6%               | 7.3%                     | 4.7%              | 1.1%                          | 5.8%                       | 4.0%                | 9.9%                     |
| St. John of God (IDS)                                    | 0.0%                | 4.6%                   | 6.2%                                     | 1.0%                           | 6.7%               | 6.0%                     | 3.2%              | 0.4%                          | 3.6%                       | 1.7%                | 5.3%                     |
| St. John of God (MHS)                                    | 2.9%                | 1.8%                   | 2.5%                                     | 5.5%                           | 2.1%               | 2.1%                     | 1.7%              | 0.3%                          | 2.0%                       | 0.9%                | 2.8%                     |
| Sunbeam House Services                                   |                     | 7.6%                   | 6.1%                                     | 2.7%                           | 7.5%               | 6.6%                     | 3.6%              | 0.6%                          | 4.2%                       | 1.9%                | 6.1%                     |