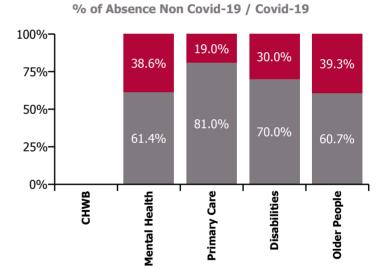

| Health Service Absence Rate - by Care<br>Group: Nov 2021 | Certified absence | Self-<br>certified<br>absence | Non<br>Covid-19<br>absence | Covid-19<br>absence | Total<br>absence<br>rate | % Non<br>Covid-19<br>absence | %<br>Covid-19<br>absence |
|----------------------------------------------------------|-------------------|-------------------------------|----------------------------|---------------------|--------------------------|------------------------------|--------------------------|
| CHO 6                                                    | 4.2%              | 0.6%                          | 4.8%                       | 2.2%                | 7.0%                     | 68.5%                        | 31.5%                    |
| Community Health & Wellbeing                             | 0.0%              | 0.0%                          | 0.0%                       | 0.0%                | 0.0%                     | #DIV/0                       | #DIV/0                   |
| Mental Health                                            | 3.1%              | 0.5%                          | 3.6%                       | 2.3%                | 5.9%                     | 61.4%                        | 38.6%                    |
| Primary Care                                             | 4.6%              | 0.5%                          | 5.1%                       | 1.2%                | 6.3%                     | 81.0%                        | 19.0%                    |
| Disabilities                                             | 4.1%              | 0.6%                          | 4.7%                       | 2.0%                | 6.7%                     | 70.0%                        | 30.0%                    |
| Older People                                             | 4.9%              | 0.8%                          | 5.7%                       | 3.7%                | 9.4%                     | 60.7%                        | 39.3%                    |

#### Non Covid-19 & Covid-19 Absence

| Health Service Absence Rate - by<br>Care Group: Nov 2021 | Medical &<br>Dental | Nursing &<br>Midwifery | Health & Social<br>Care<br>Professionals | Management &<br>Administrative | General<br>Support | Patient & Client<br>Care | Certified absence | Self-<br>certified<br>absence | Non<br>Covid-19<br>absence | Covid-19<br>absence | Total<br>absence<br>rate |
|----------------------------------------------------------|---------------------|------------------------|------------------------------------------|--------------------------------|--------------------|--------------------------|-------------------|-------------------------------|----------------------------|---------------------|--------------------------|
| CHO 6                                                    | 2.8%                | 8.4%                   | 5.8%                                     | 2.6%                           | 7.7%               | 6.7%                     | 3.5%              | 0.6%                          | 4.1%                       | 2.1%                | 6.2%                     |
| Section 38 Voluntary Agencies                            | 2.8%                | 8.4%                   | 5.8%                                     | 2.6%                           | 7.7%               | 6.7%                     | 3.5%              | 0.6%                          | 4.1%                       | 2.1%                | 6.2%                     |
| Children's Sunshine Home                                 |                     | 12.5%                  | 0.0%                                     | 0.0%                           | 0.0%               | 17.7%                    | 6.6%              | 0.7%                          | 7.2%                       | 4.7%                | 11.9%                    |
| Dublin Dental Hospital                                   | 3.4%                | 8.9%                   | 13.9%                                    | 1.0%                           | 0.0%               | 0.0%                     | 1.7%              | 0.0%                          | 1.7%                       | 0.0%                | 1.7%                     |
| Leopardstown Park Hospital                               |                     | 8.6%                   | 10.0%                                    | 2.4%                           | 11.1%              | 7.4%                     | 4.8%              | 0.7%                          | 5.5%                       | 2.6%                | 8.1%                     |
| Royal Hospital, Donnybrook, Dublin                       | 0.0%                | 14.4%                  | 8.0%                                     | 4.7%                           | 9.6%               | 7.3%                     | 4.7%              | 1.1%                          | 5.8%                       | 4.0%                | 9.9%                     |
| St. John of God (IDS)                                    | 0.0%                | 4.6%                   | 6.2%                                     | 1.0%                           | 6.7%               | 6.0%                     | 3.2%              | 0.4%                          | 3.6%                       | 1.7%                | 5.3%                     |
| St. John of God (MHS)                                    | 2.9%                | 1.8%                   | 2.5%                                     | 5.5%                           | 2.1%               | 2.1%                     | 1.7%              | 0.3%                          | 2.0%                       | 0.9%                | 2.8%                     |
| Sunbeam House Services                                   |                     | 7.6%                   | 6.1%                                     | 2.7%                           | 7.5%               | 6.6%                     | 3.6%              | 0.6%                          | 4.2%                       | 1.9%                | 6.1%                     |