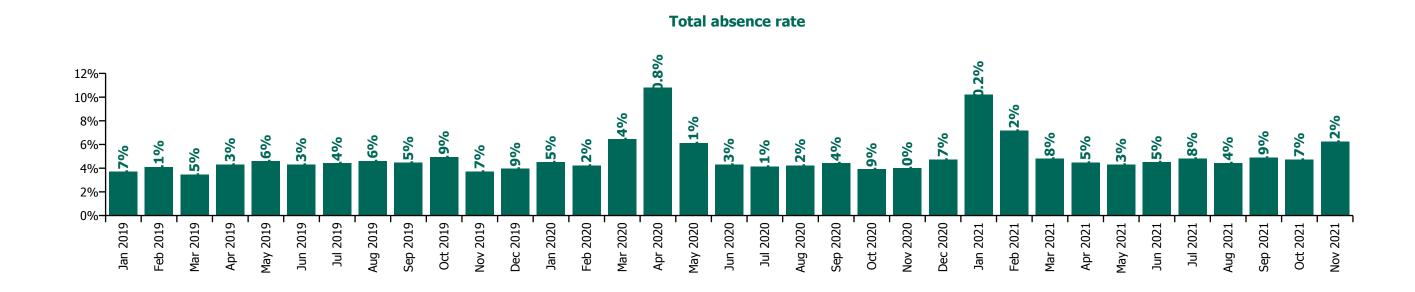

9    | 3.9%                        | 27.4%                     | 3.7%                          | 4.0%                                     | 3.5%                     | 5.2%                     |                           |                                     | 3.5%                 | 0.6%                          | 4.1%                       |                     | 4.1%                     |
| Jan 2019    | 5.5%                        | 3.2%                      | 5.1%                          | 3.6%                                     | 3.7%                     | 2.6%                     |                           |                                     | 2.6%                 | 1.1%                          | 3.7%                       |                     | 3.7%                     |