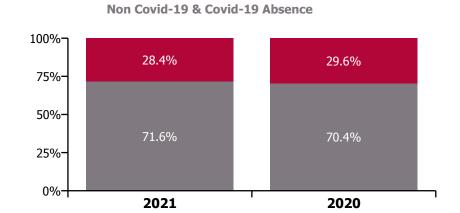

|                     | 4.3%                     |
| Feb 2019    |      | 5.0%             | 4.7%            |              | 5.3%            | 5.0%                        | 5.2%             | 27.4%           | 3.5%         | 3.9%            | 4.1%                                | 3.9%                 | 0.5%                          | 4.4%                       |                     | 4.4%                     |
| Jan 2019    |      | 5.5%             | 5.1%            |              | 6.3%            | 5.5%                        | 2.6%             | 3.2%            | 3.8%         | 4.2%            | 3.7%                                | 3.4%                 | 1.0%                          | 4.4%                       |                     | 4.4%                     |









## CHO 6 Section 38's

| Year/ month | Children's<br>Sunshine Home | Dublin Dental<br>Hospital | Leopardstown<br>Park Hospital | Royal Hospital,<br>Donnybrook,<br>Dublin | St. John of God<br>(IDS) | St. John of God<br>(MHS) | Sunbeam House<br>Services | Section 38<br>Voluntary<br>Agencies | Certified<br>absence | Self-<br>certified<br>absence | Non<br>Covid-19<br>absence | Covid-19<br>absence | Total<br>absence<br>rate |
|-------------|-----------------------------|---------------------------|-------------------------------|------------------------------------------|--------------------------|--------------------------|---------------------------|-------------------------------------|----------------------|-------------------------------|----------------------------|-----------------