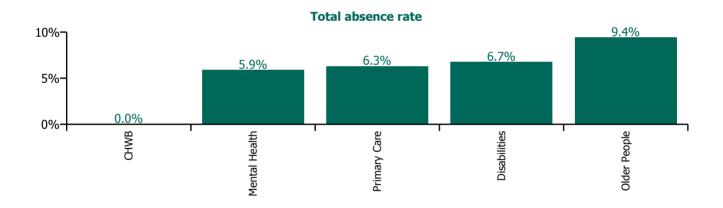

#### **Total absence rate**

| Health Service Absence Rate - by Care<br>Group: Nov 2021 | Certified absence | Self-<br>certified<br>absence | Non<br>Covid-19<br>absence | Covid-19<br>absence | Total<br>absence<br>rate | % Non<br>Covid-19<br>absence | %<br>Covid-19<br>absence |
|----------------------------------------------------------|-------------------|-------------------------------|----------------------------|---------------------|--------------------------|------------------------------|--------------------------|
| CHO 6                                                    | 4.2%              | 0.6%                          | 4.8%                       | 2.2%                | 7.0%                     | 68.5%                        | 31.5%                    |
| Community Health & Wellbeing                             | 0.0%              | 0.0%                          | 0.0%                       | 0.0%                | 0.0%                     | #DIV/0                       | #DIV/0                   |
| Mental Health                                            | 3.1%              | 0.5%                          | 3.6%                       | 2.3%                | 5.9%                     | 61.4%                        | 38.6%                    |
| Primary Care                                             | 4.6%              | 0.5%                          | 5.1%                       | 1.2%                | 6.3%                     | 81.0%                        | 19.0%                    |
| Disabilities                                             | 4.1%              | 0.6%                          | 4.7%                       | 2.0%                | 6.7%                     | 70.0%                        | 30.0%                    |
| Older People                                             | 4.9%              | 0.8%                          | 5.7%                       | 3.7%                | 9.4%                     | 60.7%                        | 39.3%                    |