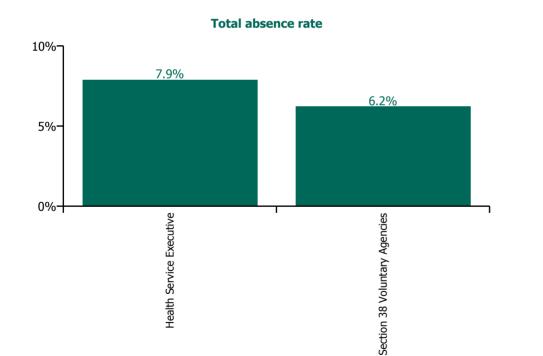

| Health Service Absence Rate - by<br>Care Group: Nov 2021 | Medical &<br>Dental | Nursing &<br>Midwifery | Health & Social<br>Care<br>Professionals | Management &<br>Administrative | General<br>Support | Patient & Client<br>Care | Certified absence | Self-<br>certified<br>absence | Non<br>Covid-19<br>absence | Covid-19<br>absence | Total<br>absence<br>rate |
|----------------------------------------------------------|---------------------|------------------------|------------------------------------------|--------------------------------|--------------------|--------------------------|-------------------|-------------------------------|----------------------------|---------------------|--------------------------|
| CHO 6                                                    | 4.7%                | 9.0%                   | 5.4%                                     | 5.5%                           | 8.2%               | 7.7%                     | 4.2%              | 0.6%                          | 4.8%                       | 2.2%                | 7.0%                     |
| Health Service Executive                                 | 5.7%                | 9.3%                   | 4.6%                                     | 7.4%                           | 8.9%               | 9.1%                     | 5.0%              | 0.6%                          | 5.6%                       | 2.3%                | 7.9%                     |
| Community Health & Wellbeing                             |                     |                        |                                          | 0.0%                           |                    | 0.0%                     | 0.0%              | 0.0%                          | 0.0%                       | 0.0%                | 0.0%                     |
| Mental Health                                            | 4.7%                | 9.6%                   | 4.5%                                     | 5.0%                           | 9.1%               | 6.9%                     | 4.0%              | 0.6%                          | 4.6%                       | 3.1%                | 7.7%                     |
| Primary Care                                             | 6.1%                | 7.1%                   | 4.0%                                     | 7.4%                           | 7.7%               | 9.8%                     | 4.9%              | 0.6%                          | 5.4%                       | 1.3%                | 6.8%                     |
| Disabilities                                             | 0.0%                | 13.7%                  | 8.6%                                     | 10.5%                          | 0.0%               | 8.6%                     | 7.0%              | 0.7%                          | 7.7%                       | 2.2%                | 9.9%                     |
| Older People                                             | 50.0%               | 10.7%                  | 0.0%                                     | 8.2%                           | 9.5%               | 9.9%                     | 5.0%              | 0.7%                          | 5.7%                       | 4.1%                | 9.8%                     |
| Section 38 Voluntary Agencies                            | 2.8%                | 8.4%                   | 5.8%                                     | 2.6%                           | 7.7%               | 6.7%                     | 3.5%              | 0.6%                          | 4.1%                       | 2.1%                | 6.2%                     |

#### **Total absence rate**