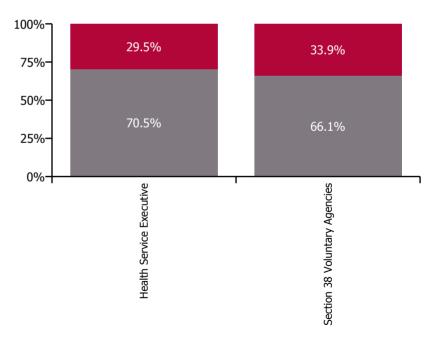

| Health Service Absence Rate - by<br>Care Group: Nov 2021 | Medical &<br>Dental | Nursing &<br>Midwifery | Health & Social<br>Care<br>Professionals | Management &<br>Administrative | General<br>Support | Patient & Client<br>Care | Certified absence | Self-<br>certified<br>absence | Non<br>Covid-19<br>absence | Covid-19<br>absence | Total<br>absence<br>rate |
|----------------------------------------------------------|---------------------|------------------------|------------------------------------------|--------------------------------|--------------------|--------------------------|-------------------|-------------------------------|----------------------------|---------------------|--------------------------|
| CHO 6                                                    | 4.7%                | 9.0%                   | 5.4%                                     | 5.5%                           | 8.2%               | 7.7%                     | 4.2%              | 0.6%                          | 4.8%                       | 2.2%                | 7.0%                     |
| Health Service Executive                                 | 5.7%                | 9.3%                   | 4.6%                                     | 7.4%                           | 8.9%               | 9.1%                     | 5.0%              | 0.6%                          | 5.6%                       | 2.3%                | 7.9%                     |
| Community Health & Wellbeing                             |                     |                        |                                          | 0.0%                           |                    | 0.0%                     | 0.0%              | 0.0%                          | 0.0%                       | 0.0%                | 0.0%                     |
| Mental Health                                            | 4.7%                | 9.6%                   | 4.5%                                     | 5.0%                           | 9.1%               | 6.9%                     | 4.0%              | 0.6%                          | 4.6%                       | 3.1%                | 7.7%                     |
| Primary Care                                             | 6.1%                | 7.1%                   | 4.0%                                     | 7.4%                           | 7.7%               | 9.8%                     | 4.9%              | 0.6%                          | 5.4%                       | 1.3%                | 6.8%                     |
| Disabilities                                             | 0.0%                | 13.7%                  | 8.6%                                     | 10.5%                          | 0.0%               | 8.6%                     | 7.0%              | 0.7%                          | 7.7%                       | 2.2%                | 9.9%                     |
| Older People                                             | 50.0%               | 10.7%                  | 0.0%                                     | 8.2%                           | 9.5%               | 9.9%                     | 5.0%              | 0.7%                          | 5.7%                       | 4.1%                | 9.8%                     |
| Section 38 Voluntary Agencies                            | 2.8%                | 8.4%                   | 5.8%                                     | 2.6%                           | 7.7%               | 6.7%                     | 3.5%              | 0.6%                          | 4.1%                       | 2.1%                | 6.2%                     |