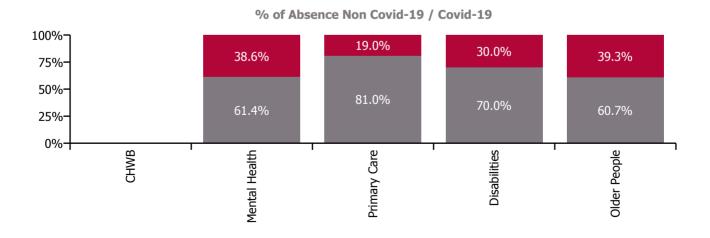

#### Non Covid-19 & Covid-19 Absence

| Health Service Absence Rate - by Care<br>Group: Nov 2021 | Certified absence | Self-<br>certified<br>absence | Non<br>Covid-19<br>absence | Covid-19<br>absence | Total<br>absence<br>rate | % Non<br>Covid-19<br>absence | %<br>Covid-19<br>absence |
|----------------------------------------------------------|-------------------|-------------------------------|----------------------------|---------------------|--------------------------|------------------------------|--------------------------|
| CHO 6                                                    | 4.2%              | 0.6%                          | 4.8%                       | 2.2%                | 7.0%                     | 68.5%                        | 31.5%                    |
| Community Health & Wellbeing                             | 0.0%              | 0.0%                          | 0.0%                       | 0.0%                | 0.0%                     | #DIV/0                       | #DIV/0                   |
| Mental Health                                            | 3.1%              | 0.5%                          | 3.6%                       | 2.3%                | 5.9%                     | 61.4%                        | 38.6%                    |
| Primary Care                                             | 4.6%              | 0.5%                          | 5.1%                       | 1.2%                | 6.3%                     | 81.0%                        | 19.0%                    |
| Disabilities                                             | 4.1%              | 0.6%                          | 4.7%                       | 2.0%                | 6.7%                     | 70.0%                        | 30.0%                    |
| Older People                                             | 4.9%              | 0.8%                          | 5.7%                       | 3.7%                | 9.4%                     | 60.7%                        | 39.3%                    |