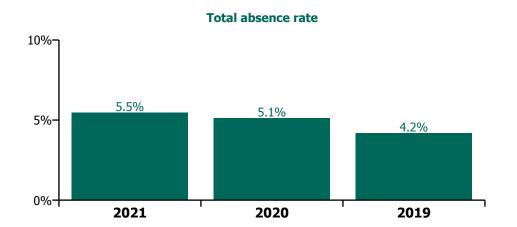

2019    | 3.9%                        | 27.4%                     | 3.7%                          | 4.0%                                     | 3.5%                     | 5.2%                     |                           |                                     | 3.5%                 | 0.6%                          | 4.1%                       |                     | 4.1%                     |
| Jan 2019    | 5.5%                        | 3.2%                      | 5.1%                          | 3.6%                                     | 3.7%                     | 2.6%                     |                           |                                     | 2.6%                 | 1.1%                          | 3.7%                       |                     | 3.7%                     |