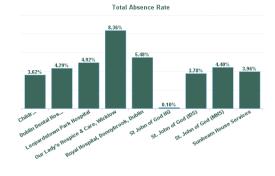

| Health Service Absence Rate - by<br>Care Group : Nov 2024 | Certified<br>absence | Self-<br>certified<br>absence | Non<br>Covid-19<br>absence | Covid-19<br>absence | Total<br>absence<br>rate | Medical &<br>Dental | Nursing &<br>Midwifery | Health &<br>Social Care<br>Professionals | Management & Administrative | General<br>Support | Patient &<br>Client Care |
|-----------------------------------------------------------|----------------------|-------------------------------|----------------------------|---------------------|--------------------------|---------------------|------------------------|------------------------------------------|-----------------------------|--------------------|--------------------------|
| Total                                                     | 3.57%                | 0.58%                         | 4.15%                      | 0.10%               | 4.25%                    | 2.68%               | 5.10%                  | 4.52%                                    | 3.49%                       | 4.80%              | 3.89%                    |
| Children's Sunshine Home                                  | 2.82%                | 0.80%                         | 3.62%                      | 0.00%               | 3.62%                    |                     | 4.29%                  | 0.00%                                    | 0.00%                       | 0.00%              | 4.99%                    |
| Dublin Dental Hospital                                    | 3.43%                | 0.86%                         | 4.29%                      | 0.00%               | 4.29%                    | 0.00%               | 27.95%                 | 0.00%                                    | 4.63%                       | 3.30%              | 0.00%                    |
| Leopardstown Park Hospital                                | 4.06%                | 0.46%                         | 4.52%                      | 0.40%               | 4.92%                    | 0.00%               | 2.18%                  | 3.14%                                    | 2.59%                       | 5.93%              | 7.27%                    |
| Our Lady's Hospice & Care, Wicklow                        | 7.85%                | 0.51%                         | 8.36%                      | 0.00%               | 8.36%                    | 1.35%               | 8.35%                  | 19.01%                                   | 8.33%                       |                    | 8.21%                    |
| Royal Hospital, Donnybrook, Dublin                        | 5.01%                | 0.42%                         | 5.44%                      | 0.04%               | 5.48%                    | 0.00%               | 4.81%                  | 11.19%                                   | 10.33%                      | 6.36%              | 4.44%                    |
| St John of God HQ                                         | 0.00%                | 0.10%                         | 0.10%                      | 0.00%               | 0.10%                    |                     | 0.00%                  | 1.48%                                    | 0.00%                       | 0.00%              |                          |
| St. John of God (IDS)                                     | 3.10%                | 0.68%                         | 3.78%                      | 0.00%               | 3.78%                    | 0.00%               | 4.37%                  | 4.72%                                    | 1.34%                       | 4.05%              | 2.89%                    |
| St. John of God (MHS)                                     | 3.75%                | 0.42%                         | 4.17%                      | 0.23%               | 4.40%                    | 3.47%               | 5.69%                  | 3.45%                                    | 6.74%                       | 0.00%              | 0.00%                    |
| Sunbeam House Services                                    | 3.21%                | 0.66%                         | 3.87%                      | 0.09%               | 3.96%                    |                     | 4.26%                  | 4.44%                                    | 3.25%                       | 2.12%              | 3.66%                    |
| Section 38 Voluntary Agencies                             | 3.57%                | 0.58%                         | 4.15%                      | 0.10%               | 4.25%                    | 2.68%               | 5.10%                  | 4.52%                                    | 3.49%                       | 4.80%              | 3.89%                    |