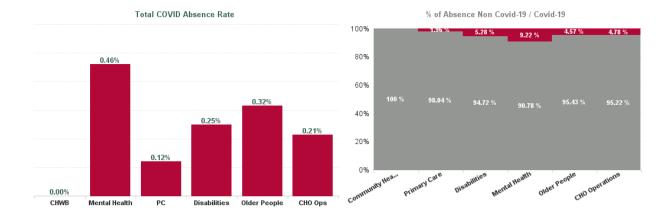

| Health Service Absence Rate<br>- by Care Group: Nov 2024 | Certified<br>absence | Self- certified<br>absence | Non Covid-19<br>absence | Covid-19<br>absence | Total absence<br>rate | % Non<br>Covid-19<br>absence | % Covid-19<br>absence |
|----------------------------------------------------------|----------------------|----------------------------|-------------------------|---------------------|-----------------------|------------------------------|-----------------------|
| CHO 6                                                    | 4.70%                | 0.59%                      | 5.29%                   | 0.27%               | 5.56%                 | 95.13%                       | 4.87%                 |
| Community Health & Wellbeing                             | 6.74%                | 0.26%                      | 7.00%                   | 0.00%               | 7.00%                 | 100.00%                      | 0.00%                 |
| Primary Care                                             | 5.41%                | 0.62%                      | 6.03%                   | 0.12%               | 6.15%                 | 98.04%                       | 1.96%                 |
| Disabilities                                             | 3.84%                | 0.64%                      | 4.48%                   | 0.25%               | 4.73%                 | 94.72%                       | 5.28%                 |
| Mental Health                                            | 3.99%                | 0.54%                      | 4.53%                   | 0.46%               | 4.99%                 | 90.78%                       | 9.22%                 |
| Older People                                             | 6.04%                | 0.57%                      | 6.61%                   | 0.32%               | 6.92%                 | 95.43%                       | 4.57%                 |
| CHO Operations                                           | 4.22%                | 0.04%                      | 4.25%                   | 0.21%               | 4.47%                 | 95.22%                       | 4.78%                 |
| Community Services                                       | 4.70%                | 0.59%                      | 5.29%                   | 0.27%               | 5.56%                 | 95.13%                       | 4.87%                 |