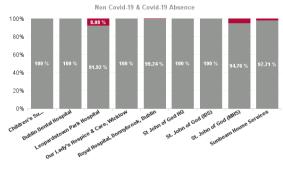

| Health Service Absence Rate - by<br>Care Group : Nov 2024 | Certified<br>absence | Self-<br>certified<br>absence | Non<br>Covid-19<br>absence | Covid-19<br>absence | Total<br>absence<br>rate | Medical &<br>Dental | Nursing &<br>Midwifery | Health &<br>Social Care<br>Professionals | Management & Administrative | General<br>Support | Patient &<br>Client Care |
|-----------------------------------------------------------|----------------------|-------------------------------|----------------------------|---------------------|--------------------------|---------------------|------------------------|------------------------------------------|-----------------------------|--------------------|--------------------------|
| Total                                                     | 3.57%                | 0.58%                         | 4.15%                      | 0.10%               | 4.25%                    | 2.68%               | 5.10%                  | 4.52%                                    | 3.49%                       | 4.80%              | 3.89%                    |
| Children's Sunshine Home                                  | 2.82%                | 0.80%                         | 3.62%                      | 0.00%               | 3.62%                    |                     | 4.29%                  | 0.00%                                    | 0.00%                       | 0.00%              | 4.99%                    |
| Dublin Dental Hospital                                    | 3.43%                | 0.86%                         | 4.29%                      | 0.00%               | 4.29%                    | 0.00%               | 27.95%                 | 0.00%                                    | 4.63%                       | 3.30%              | 0.00%                    |
| Leopardstown Park Hospital                                | 4.06%                | 0.46%                         | 4.52%                      | 0.40%               | 4.92%                    | 0.00%               | 2.18%                  | 3.14%                                    | 2.59%                       | 5.93%              | 7.27%                    |
| Our Lady's Hospice & Care, Wicklow                        | 7.85%                | 0.51%                         | 8.36%                      | 0.00%               | 8.36%                    | 1.35%               | 8.35%                  | 19.01%                                   | 8.33%                       |                    | 8.21%                    |
| Royal Hospital, Donnybrook, Dublin                        | 5.01%                | 0.42%                         | 5.44%                      | 0.04%               | 5.48%                    | 0.00%               | 4.81%                  | 11.19%                                   | 10.33%                      | 6.36%              | 4.44%                    |
| St John of God HQ                                         | 0.00%                | 0.10%                         | 0.10%                      | 0.00%               | 0.10%                    |                     | 0.00%                  | 1.48%                                    | 0.00%                       | 0.00%              |                          |
| St. John of God (IDS)                                     | 3.10%                | 0.68%                         | 3.78%                      | 0.00%               | 3.78%                    | 0.00%               | 4.37%                  | 4.72%                                    | 1.34%                       | 4.05%              | 2.89%                    |
| St. John of God (MHS)                                     | 3.75%                | 0.42%                         | 4.17%                      | 0.23%               | 4.40%                    | 3.47%               | 5.69%                  | 3.45%                                    | 6.74%                       | 0.00%              | 0.00%                    |
| Sunbeam House Services                                    | 3.21%                | 0.66%                         | 3.87%                      | 0.09%               | 3.96%                    |                     | 4.26%                  | 4.44%                                    | 3.25%                       | 2.12%              | 3.66%                    |
| Section 38 Voluntary Agencies                             | 3.57%                | 0.58%                         | 4.15%                      | 0.10%               | 4.25%                    | 2.68%               | 5.10%                  | 4.52%                                    | 3.49%                       | 4.80%              | 3.89%                    |