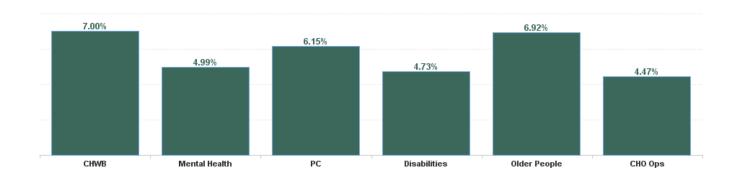

| Health Service Absence Rate<br>- by Care Group: Nov 2024 | Certified<br>absence | Self- certified<br>absence | Non Covid-19<br>absence | Covid-19<br>absence | Total absence<br>rate | % Non<br>Covid-19<br>absence | % Covid-19<br>absence |
|----------------------------------------------------------|----------------------|----------------------------|-------------------------|---------------------|-----------------------|------------------------------|-----------------------|
| CHO 6                                                    | 4.70%                | 0.59%                      | 5.29%                   | 0.27%               | 5.56%                 | 95.13%                       | 4.87%                 |
| Community Health & Wellbeing                             | 6.74%                | 0.26%                      | 7.00%                   | 0.00%               | 7.00%                 | 100.00%                      | 0.00%                 |
| Primary Care                                             | 5.41%                | 0.62%                      | 6.03%                   | 0.12%               | 6.15%                 | 98.04%                       | 1.96%                 |
| Disabilities                                             | 3.84%                | 0.64%                      | 4.48%                   | 0.25%               | 4.73%                 | 94.72%                       | 5.28%                 |
| Mental Health                                            | 3.99%                | 0.54%                      | 4.53%                   | 0.46%               | 4.99%                 | 90.78%                       | 9.22%                 |
| Older People                                             | 6.04%                | 0.57%                      | 6.61%                   | 0.32%               | 6.92%                 | 95.43%                       | 4.57%                 |
| CHO Operations                                           | 4.22%                | 0.04%                      | 4.25%                   | 0.21%               | 4.47%                 | 95.22%                       | 4.78%                 |
| Community Services                                       | 4.70%                | 0.59%                      | 5.29%                   | 0.27%               | 5.56%                 | 95.13%                       | 4.87%                 |