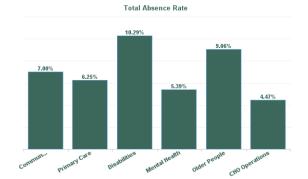

| Health Service Absence Rate<br>- by Care Group: Nov 2024 | Certified<br>absence | Self- certified<br>absence | Non Covid-19<br>absence | Covid-19<br>absence | Total absence<br>rate | % Non<br>Covid-19<br>absence | % Covid-19<br>absence |
|----------------------------------------------------------|----------------------|----------------------------|-------------------------|---------------------|-----------------------|------------------------------|-----------------------|
| CHO 6                                                    | 4.70%                | 0.59%                      | 5.29%                   | 0.27%               | 5.56%                 | 95.13%                       | 4.87%                 |
| Community Health & Wellbeing                             | 6.74%                | 0.26%                      | 7.00%                   | 0.00%               | 7.00%                 | 100.00%                      | 0.00%                 |
| Primary Care                                             | 5.41%                | 0.62%                      | 6.03%                   | 0.12%               | 6.15%                 | 98.04%                       | 1.96%                 |
| Disabilities                                             | 3.84%                | 0.64%                      | 4.48%                   | 0.25%               | 4.73%                 | 94.72%                       | 5.28%                 |
| Mental Health                                            | 3.99%                | 0.54%                      | 4.53%                   | 0.46%               | 4.99%                 | 90.78%                       | 9.22%                 |
| Older People                                             | 6.04%                | 0.57%                      | 6.61%                   | 0.32%               | 6.92%                 | 95.43%                       | 4.57%                 |
| CHO Operations                                           | 4.22%                | 0.04%                      | 4.25%                   | 0.21%               | 4.47%                 | 95.22%                       | 4.78%                 |
| Community Services                                       | 4.70%                | 0.59%                      | 5.29%                   | 0.27%               | 5.56%                 | 95.13%                       | 4.87%                 |