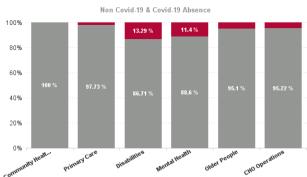

| Health Service Absence Rate<br>- by Care Group : Nov 2024 | Non<br>Covid-19<br>absence | Covid-19<br>absence | Total<br>absence<br>rate |
|-----------------------------------------------------------|----------------------------|---------------------|--------------------------|
| CHO 6                                                     | 5.29%                      | 0.27%               | 5.56%                    |
| Community Health & Wellbeing                              | 7.00%                      | 0.00%               | 7.00%                    |
| Primary Care                                              | 6.03%                      | 0.12%               | 6.15%                    |
| Disabilities                                              | 4.48%                      | 0.25%               | 4.73%                    |
| Mental Health                                             | 4.53%                      | 0.46%               | 4.99%                    |
| Older People                                              | 6.61%                      | 0.32%               | 6.92%                    |
| CHO Operations                                            | 4.25%                      | 0.21%               | 4.47%                    |
| Community Services                                        | 5.29%                      | 0.27%               | 5.56%                    |