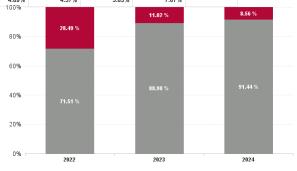

## % of Absence Non Covid-19 / Covid-19

| Health Service Absence Rate<br>- by Care Group : Nov 2024 | Certified absence | Self-<br>certified<br>absence | Non<br>Covid-19<br>absence | Covid-19<br>absence | Total<br>absence<br>rate | Medical &<br>Dental | Nursing &<br>Midwifery | Health &<br>Social Care<br>Professionals | Management & Administrative | General<br>Support | Patient &<br>Client Care |
|-----------------------------------------------------------|-------------------|-------------------------------|----------------------------|---------------------|--------------------------|---------------------|------------------------|------------------------------------------|-----------------------------|--------------------|--------------------------|
| CHO 6                                                     | 4.70%             | 0.59%                         | 5.29%                      | 0.27%               | 5.56%                    | 2.28%               | 5.95%                  | 4.40%                                    | 5.41%                       | 5.55%              | 7.07%                    |
| Community Health & Wellbeing                              | 6.74%             | 0.26%                         | 7.00%                      | 0.00%               | 7.00%                    |                     |                        | 0.00%                                    | 12.89%                      |                    | 0.00%                    |
| Primary Care                                              | 5.41%             | 0.62%                         | 6.03%                      | 0.12%               | 6.15%                    | 2.45%               | 8.10%                  | 3.68%                                    | 7.78%                       | 6.53%              | 8.34%                    |
| Disabilities                                              | 3.84%             | 0.64%                         | 4.48%                      | 0.25%               | 4.73%                    | 0.00%               | 4.52%                  | 4.80%                                    | 3.03%                       | 3.06%              | 5.41%                    |
| Mental Health                                             | 3.99%             | 0.54%                         | 4.53%                      | 0.46%               | 4.99%                    | 2.21%               | 6.16%                  | 3.68%                                    | 5.54%                       | 3.67%              | 7.18%                    |
| Older People                                              | 6.04%             | 0.57%                         | 6.61%                      | 0.32%               | 6.92%                    | 0.00%               | 5.07%                  | 5.79%                                    | 3.83%                       | 6.57%              | 9.76%                    |
| CHO Operations                                            | 4.22%             | 0.04%                         | 4.25%                      | 0.21%               | 4.47%                    |                     | 17.11%                 | 6.64%                                    | 3.95%                       |                    |                          |
| Community Services                                        | 4.70%             | 0.59%                         | 5.29%                      | 0.27%               | 5.56%                    | 2.28%               | 5.95%                  | 4.40%                                    | 5.41%                       | 5.55%              | 7.07%                    |

| Year / Month | Certified absence | Self-<br>certified<br>absence | Total<br>absence<br>rate | Non<br>Covid-19<br>absence | Covid-19<br>Absence | снwв   | Mental Health | PC    | Disabilities          | Older People              | CHO Ops |
|--------------|-------------------|-------------------------------|--------------------------|----------------------------|---------------------|--------|---------------|-------|-----------------------|---------------------------|---------|
| Nov 2024     | 4.70%             | 0.59%                         | 5.56%                    | 5.29%                      | 0.27%               | 7.00%  | 4.99%         | 6.15% | 4.73%                 | 6.92%                     | 4.47%   |
| Oct 2024     | 4.85%             | 0.64%                         | 5.95%                    | 5.49%                      | 0.46%               | 6.67%  | 5.87%         | 5.34% | 5.63%                 | 7.32%                     | 4.11%   |
| Sep 2024     | 4.48%             | 0.61%                         | 5.54%                    | 5.09%                      | 0.45%               | 6.01%  | 5.87%         | 5.67% | 4.26%                 | 7.41%                     | 3.83%   |
| Aug 2024     | 4.67%             | 0.46%                         | 5.90%                    | 5.13%                      | 0.77%               | 13.65% | 6.37%         | 5.65% | 5.26%                 | 6.48%                     | 7.92%   |
| Jul 2024     | 4.78%             | 0.58%                         | 6.34%                    | 5.36%                      | 0.98%               | 10.90% | 5.69%         | 7.14% | 6.12%                 | 6.43%                     | 4.46%   |
| Jun 2024     | 4.33%             | 0.55%                         | 5.55%                    | 4.88%                      | 0.67%               | 8.63%  | 4.88%         | 5.80% | 5.37%                 | 6.07%                     | 5.38%   |
| May 2024     | 4.92%             | 0.59%                         | 5.83%                    | 5.51%                      | 0.32%               | 8.58%  | 6.06%         | 5.90% | 5.62%                 | 6.09%                     | 3.08%   |
| Apr 2024     | 4.19%             | 0.59%                         | 5.03%                    | 4.78%                      | 0.25%               | 1.95%  | 4.57%         | 5.61% | 4.53%                 | 5.63%                     | 5.25%   |
| Mar 2024     | 4.34%             | 0.62%                         | 5.24%                    | 4.95%                      | 0.28%               | 5.85%  | 4.75%         | 5.83% | 4.84%                 | 5.84%                     | 2.92%   |
| Feb 2024     | 4.68%             | 0.56%                         | 5.53%                    | 5.23%                      | 0.30%               | 9.25%  | 4.75%         | 5.37% | 5.88%                 | 5.86%                     | 3.44%   |
| Jan 2024     | 5.02%             | 0.64%                         | 6.29%                    | 5.66%                      | 0.64%               | 7.07%  | 5.90%         | 6.36% | 5.91%                 | 7.29%                     | 4.30%   |
| 2024         | 4.64%             | 0.58%                         | 5.71%                    | 5.22%                      | 0.49%               | 7.77%  | 5.44%         | 5.90% | 5.29%                 | 6.50%                     | 4.44%   |
| Dec 2023     | 4.54%             | 0.69%                         | 6.02%                    | 5.24%                      | 0.79%               | 7.54%  | 4.67%         | 6.25% | 6.32%                 | 6.48%                     | 4.64%   |
| Nov 2023     | 4.30%             | 0.67%                         | 5.48%                    | 4.98%                      | 0.50%               | 6.37%  | 4.38%         | 5.23% | 5.86%                 | 6.24%                     | 3.04%   |
| Oct 2023     | 4.18%             | 0.54%                         | 5.32%                    | 4.72%                      | 0.60%               | 0.28%  | 4.61%         | 5.57% | 5.30%                 | 5.77%                     | 4.68%   |
| Sep 2023     | 3.83%             | 0.67%                         | 5.00%                    | 4.50%                      | 0.50%               | 2.17%  | 3.65%         | 5.43% | 5.00%                 | 5.60%                     | 5.54%   |
| Aug 2023     | 4.30%             | 0.52%                         | 5.52%                    | 4.82%                      | 0.70%               | 0.60%  | 4.67%         | 4.72% | 5.68%                 | 7.09%                     | 4.97%   |
| Jul 2023     | 3.90%             | 0.46%                         | 4.80%                    | 4.37%                      | 0.43%               | 1.66%  | 3.07%         | 4.73% | 5.27%                 | 5.39%                     | 6.04%   |
| Jun 2023     | 3.60%             | 0.71%                         | 4.60%                    | 4.30%                      | 0.29%               | 0.32%  | 3.27%         | 3.97% | 5.28%                 | 5.36%                     | 3.32%   |
| May 2023     | 3.74%             | 0.52%                         | 4.68%                    | 4.26%                      | 0.42%               | 3.67%  | 3.21%         | 3.86% | 5.18%                 | 6.09%                     | 3.35%   |
| Apr 2023     | 3.74%             | 0.50%                         | 4.70%                    | 4.24%                      | 0.45%               | 1.66%  | 3.39%         | 4.07% | 5.23%                 | 5.45%                     | 6.04%   |
| Mar 2023     | 4.17%             | 0.60%                         | 5.51%                    | 4.77%                      | 0.74%               | 3.19%  | 4.56%         | 4.72% | 6.11%                 | 6.24%                     | 4.51%   |
| Feb 2023     | 3.77%             | 0.50%                         | 4.82%                    | 4.27%                      | 0.55%               | 0.66%  | 3.84%         | 5.70% | 4.65%                 | 5.42%                     | 2.81%   |
| Jan 2023     | 4.79%             | 0.57%                         | 6.33%                    | 5.36%                      | 0.97%               | 2.69%  | 5.97%         | 6.62% | 5.63%                 | 7.74%                     | 4.72%   |
| 2023         | 4.07%             | 0.58%                         | 5.23%                    | 4.65%                      | 0.58%               | 2.70%  | 4.09%         | 5.07% | 5.45%                 | 6.05%                     | 4.45%   |
| Dec 2022     | 4.99%             | 0.74%                         | 7.12%                    | 5.73%                      | 1.39%               | 0.64%  | 5.50%         | 7.79% | 6.82%                 | 8.63%                     | 4.44%   |
| Nov 2022     | 4.10%             | 0.61%                         | 5.47%                    | 4.72%                      | 0.75%               | 4.12%  | 4.18%         | 5.91% | 4.77%                 | 7.44%                     | 3.37%   |
| Oct 2022     | 4.47%             | 0.60%                         | 5.94%                    | 5.06%                      | 0.88%               | 22.08% | 5.08%         | 6.14% | 5.84%                 | 6.56%                     | 3.77%   |
| Sep 2022     | 4.44%             | 0.57%                         | 5.70%                    | 5.00%                      | 0.70%               | 18.77% | 5.40%         | 5.34% | 5.16%                 | 7.34%                     | 1.09%   |
| Aug 2022     | 4.29%             | 0.37%                         | 5.44%                    | 4.67%                      | 0.77%               | 6.11%  | 5.36%         | 6.41% | 4.40%                 | 6.39%                     | 3.96%   |
| Jul 2022     | 4.44%             | 0.58%                         | 6.82%                    | 5.03%                      | 1.79%               | 7.58%  | 7.07%         | 7.74% | 6.03%                 | 6.82%                     | 3.14%   |
| Jun 2022     | 4.44 %            | 0.54%                         | 6.77%                    | 5.09%                      | 1.68%               | 11.45% | 5.33%         | 6.58% | 7.26%                 | 7.38%                     | 5.81%   |
| May 2022     | 3.92%             | 0.46%                         | 5.26%                    | 4.37%                      | 0.89%               | 1.26%  | 4.46%         | 5.96% | 5.05%                 | 5.65%                     | 3.37%   |
|              |                   |                               | 6.62%                    |                            | 2.37%               | 0.82%  |               | 6.76% | 6.61%                 |                           |         |
| Apr 2022     | 3.76%             | 0.49%                         |                          | 4.25%                      |                     |        | 5.90%         |       |                       | 7.30%                     | 3.59%   |
| Mar 2022     | 4.20%             | 0.44%                         | 9.13%                    | 4.64%                      | 4.49%               | 5.54%  | 6.52%         | 9.10% | 9.34%                 | 11.29%                    | 4.06%   |
| Feb 2022     | 4.00%             | 0.39%                         | 7.13%                    | 4.40%                      | 2.73%               | 16.72% | 5.83%         | 6.16% | 7.99%                 | 7.85%                     |         |
| Jan 2022     | 3.30%             | 0.37%                         | 8.04%                    | 3.67%                      | 4.37%               | 0.73%  | 7.50%         | 6.62% | 8.23%                 | 9.78%                     |         |
| 2022         | 4.20%             | 0.51%                         | 6.60%                    | 4.72%                      | 1.88%               | 7.21%  | 5.64%         | 6.70% | 6.45%                 | 7.71%                     | 3.63%   |
| Dec 2021     | 3.92%             | 0.47%                         | 6.70%                    | 4.39%                      | 2.30%               | 0.00%  | 6.07%         | 6.33% | 6.27%                 | 8.29%                     |         |
| Nov 2021     | 4.23%             | 0.59%                         | 7.04%                    | 4.83%                      | 2.22%               | 0.00%  | 5.89%         | 6.30% | 6.75%                 | 9.39%                     |         |
| Oct 2021     | 3.86%             | 0.45%                         | 5.43%                    | 4.31%                      | 1.12%               | 0.00%  | 5.08%         | 5.25% | 5.24%                 | 6.24%                     |         |
| Sep 2021     | 4.04%             | 0.51%                         | 5.68%                    | 4.55%                      | 1.12%               | 0.00%  | 3.72%         | 5.30% | 6.28%                 | 6.74%                     |         |
| Aug 2021     | 3.90%             | 0.40%                         | 5.28%                    | 4.29%                      | 0.99%               | 0.00%  | 4.29%         | 4.59% | 5.69%                 | 6.16%                     |         |
| Jul 2021     | 3.81%             | 0.47%                         | 5.00%                    | 4.28%                      | 0.71%               | 0.00%  | 3.78%         | 3.85% | 6.10%                 | 5.49%                     |         |
| Jun 2021     | 3.45%             | 0.46%                         | 4.68%                    | 3.92%                      | 0.76%               | 2.39%  | 3.90%         | 3.62% | 4.98%                 | 6.00%                     |         |
| May 2021     | 3.22%             | 0.33%                         | 4.40%                    | 3.56%                      | 0.84%               | 0.00%  | 3.70%         | 3.19% | 4.34%                 | 6.38%                     |         |
| Apr 2021     | 3.09%             | 0.48%                         | 4.52%                    | 3.57%                      | 0.94%               | 0.00%  | 3.43%         | 3.15% | 4.97%                 | 6.17%                     |         |
| Mar 2021     | 2.99%             | 0.45%                         | 4.63%                    | 3.44%                      | 1.19%               | 6.40%  | 4.04%         | 2.94% | 4.50%                 | 7.18%                     |         |
| Feb 2021     | 3.31%             | 0.39%                         | 6.38%                    | 3.70%                      | 2.68%               | 6.41%  | 4.55%         | 3.91% | 6.21%                 | 10.94%                    |         |
| Jan 2021     | 4.03%             | 0.22%                         | 9.50%                    | 4.25%                      | 5.24%               | 5.90%  | 10.21%        | 6.26% | 8.93%                 | 13.17%                    |         |
| 2021         | 3.66%             | 1 otal Ab<br>0.44%            | sence Rate<br>5.76%      | 4.09%                      | 1.67%               | 2.10%  | 4.89%         | 4.57% | % of Absence<br>5.83% | Non Covid-19 / (<br>7.67% | ovid-19 |