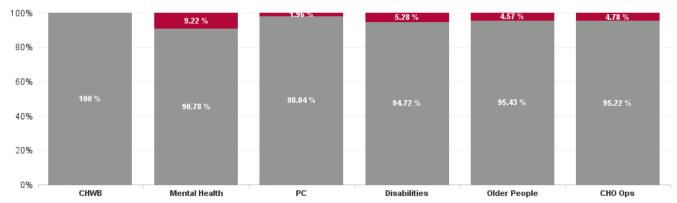

| Health Service Absence Rate<br>- by Care Group: Nov 2024 | Certified<br>absence | Self- certified<br>absence | Non Covid-19<br>absence | Covid-19<br>absence | Total absence<br>rate | % Non<br>Covid-19<br>absence | % Covid-19<br>absence |
|----------------------------------------------------------|----------------------|----------------------------|-------------------------|---------------------|-----------------------|------------------------------|-----------------------|
| CHO 6                                                    | 4.70%                | 0.59%                      | 5.29%                   | 0.27%               | 5.56%                 | 95.13%                       | 4.87%                 |
| Community Health & Wellbeing                             | 6.74%                | 0.26%                      | 7.00%                   | 0.00%               | 7.00%                 | 100.00%                      | 0.00%                 |
| Primary Care                                             | 5.41%                | 0.62%                      | 6.03%                   | 0.12%               | 6.15%                 | 98.04%                       | 1.96%                 |
| Disabilities                                             | 3.84%                | 0.64%                      | 4.48%                   | 0.25%               | 4.73%                 | 94.72%                       | 5.28%                 |
| Mental Health                                            | 3.99%                | 0.54%                      | 4.53%                   | 0.46%               | 4.99%                 | 90.78%                       | 9.22%                 |
| Older People                                             | 6.04%                | 0.57%                      | 6.61%                   | 0.32%               | 6.92%                 | 95.43%                       | 4.57%                 |
| CHO Operations                                           | 4.22%                | 0.04%                      | 4.25%                   | 0.21%               | 4.47%                 | 95.22%                       | 4.78%                 |
| Community Services                                       | 4.70%                | 0.59%                      | 5.29%                   | 0.27%               | 5.56%                 | 95.13%                       | 4.87%                 |