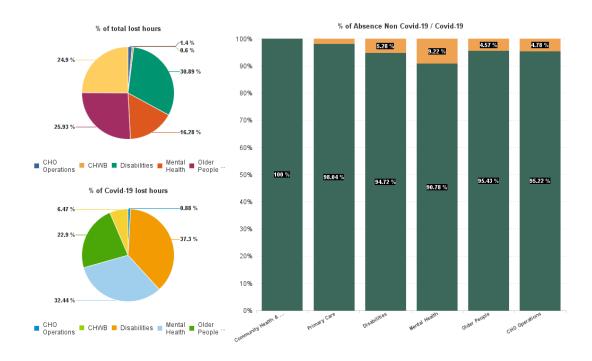

| Health Service Absence Rate<br>- by Care Group: Nov 2024 | Certified<br>absence | Self- certified<br>absence | Non Covid-19<br>absence | Covid-19<br>absence | Total absence<br>rate | % Non<br>Covid-19<br>absence | % Covid-19<br>absence |
|----------------------------------------------------------|----------------------|----------------------------|-------------------------|---------------------|-----------------------|------------------------------|-----------------------|
| CHO 6                                                    | 4.70%                | 0.59%                      | 5.29%                   | 0.27%               | 5.56%                 | 95.13%                       | 4.87%                 |
| Community Health & Wellbeing                             | 6.74%                | 0.26%                      | 7.00%                   | 0.00%               | 7.00%                 | 100.00%                      | 0.00%                 |
| Primary Care                                             | 5.41%                | 0.62%                      | 6.03%                   | 0.12%               | 6.15%                 | 98.04%                       | 1.96%                 |
| Disabilities                                             | 3.84%                | 0.64%                      | 4.48%                   | 0.25%               | 4.73%                 | 94.72%                       | 5.28%                 |
| Mental Health                                            | 3.99%                | 0.54%                      | 4.53%                   | 0.46%               | 4.99%                 | 90.78%                       | 9.22%                 |
| Older People                                             | 6.04%                | 0.57%                      | 6.61%                   | 0.32%               | 6.92%                 | 95.43%                       | 4.57%                 |
| CHO Operations                                           | 4.22%                | 0.04%                      | 4.25%                   | 0.21%               | 4.47%                 | 95.22%                       | 4.78%                 |
| Community Services                                       | 4.70%                | 0.59%                      | 5.29%                   | 0.27%               | 5.56%                 | 95.13%                       | 4.87%                 |