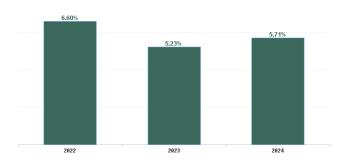

## Total Absence Rate

| Year /<br>Month | Certified<br>absence | Self-<br>certified<br>absence | Non<br>Covid-19<br>absence | Covid-19<br>absence | Total<br>absence<br>rate | Medical &<br>Dental | Nursing &<br>Midwifery | Health &<br>Social Care<br>Professionals | Management &<br>Administrative | General<br>Support | Patient &<br>Client Care |
|-----------------|----------------------|-------------------------------|----------------------------|---------------------|--------------------------|---------------------|------------------------|------------------------------------------|--------------------------------|--------------------|--------------------------|
| Nov 2024        | 4.70%                | 0.59%                         | 5.29%                      | 0.27%               | 5.56%                    | 2.28%               | 5.95%                  | 4.40%                                    | 5.41%                          | 5.55%              | 7.07%                    |
| Oct 2024        | 4.85%                | 0.64%                         | 5.49%                      | 0.46%               | 5.95%                    | 2.83%               | 5.77%                  | 5.05%                                    | 5.52%                          | 5.82%              | 7.92%                    |
| Sep 2024        | 4.48%                | 0.61%                         | 5.09%                      | 0.45%               | 5.54%                    | 3.24%               | 6.13%                  | 4.13%                                    | 5.53%                          | 5.67%              | 6.77%                    |
| Aug 2024        | 4.67%                | 0.46%                         | 5.13%                      | 0.77%               | 5.90%                    | 2.64%               | 6.28%                  | 4.98%                                    | 6.39%                          | 6.27%              | 6.74%                    |
| Jul 2024        | 4.78%                | 0.58%                         | 5.36%                      | 0.98%               | 6.34%                    | 3.19%               | 7.24%                  | 4.81%                                    | 6.95%                          | 6.86%              | 7.08%                    |
| Jun 2024        | 4.33%                | 0.55%                         | 4.88%                      | 0.67%               | 5.55%                    | 2.40%               | 5.80%                  | 4.38%                                    | 5.66%                          | 8.12%              | 6.37%                    |
| May 2024        | 4.92%                | 0.59%                         | 5.51%                      | 0.32%               | 5.83%                    | 3.38%               | 6.63%                  | 4.79%                                    | 6.13%                          | 7.84%              | 5.90%                    |
| Apr 2024        | 4.19%                | 0.59%                         | 4.78%                      | 0.25%               | 5.03%                    | 3.11%               | 5.21%                  | 3.69%                                    | 4.86%                          | 6.73%              | 6.24%                    |
| Mar 2024        | 4.34%                | 0.62%                         | 4.95%                      | 0.28%               | 5.24%                    | 3.00%               | 5.17%                  | 4.77%                                    | 4.91%                          | 5.48%              | 6.33%                    |
| Feb 2024        | 4.68%                | 0.56%                         | 5.23%                      | 0.30%               | 5.53%                    | 2.80%               | 5.37%                  | 5.25%                                    | 4.80%                          | 4.54%              | 7.19%                    |
| Jan 2024        | 5.02%                | 0.64%                         | 5.66%                      | 0.64%               | 6.29%                    | 3.52%               | 6.44%                  | 5.83%                                    | 5.93%                          | 8.57%              | 6.87%                    |
| 2024            | 4.64%                | 0.58%                         | 5.22%                      | 0.49%               | 5.71%                    | 2.95%               | 6.01%                  | 4.73%                                    | 5.65%                          | 6.49%              | 6.78%                    |
| Dec 2023        | 4.54%                | 0.69%                         | 5.24%                      | 0.79%               | 6.02%                    | 3.30%               | 6.63%                  | 5.76%                                    | 5.52%                          | 5.62%              | 6.62%                    |
| Nov 2023        | 4.30%                | 0.67%                         | 4.98%                      | 0.50%               | 5.48%                    | 3.67%               | 5.16%                  | 4.75%                                    | 5.96%                          | 5.50%              | 6.58%                    |
| Oct 2023        | 4.18%                | 0.54%                         | 4.72%                      | 0.60%               | 5.32%                    | 4.56%               | 5.27%                  | 4.57%                                    | 5.30%                          | 4.61%              | 6.36%                    |
| Sep 2023        | 3.83%                | 0.67%                         | 4.50%                      | 0.50%               | 5.00%                    | 3.28%               | 5.54%                  | 4.29%                                    | 3.71%                          | 3.19%              | 6.82%                    |
| Aug 2023        | 4.30%                | 0.52%                         | 4.82%                      | 0.70%               | 5.52%                    | 2.65%               | 5.68%                  | 4.84%                                    | 4.13%                          | 5.03%              | 7.43%                    |
| Jul 2023        | 3.90%                | 0.46%                         | 4.37%                      | 0.43%               | 4.80%                    | 3.10%               | 4.19%                  | 4.16%                                    | 4.21%                          | 6.73%              | 6.14%                    |
| Jun 2023        | 3.60%                | 0.71%                         | 4.30%                      | 0.29%               | 4.60%                    | 2.05%               | 5.20%                  | 4.27%                                    | 3.57%                          | 3.68%              | 5.62%                    |
| May 2023        | 3.74%                | 0.52%                         | 4.26%                      | 0.42%               | 4.68%                    | 2.05%               | 4.63%                  | 4.28%                                    | 3.65%                          | 4.71%              | 6.23%                    |
| Apr 2023        | 3.74%                | 0.50%                         | 4.24%                      | 0.45%               | 4.70%                    | 3.29%               | 4.36%                  | 4.55%                                    | 3.74%                          | 5.83%              | 5.73%                    |
| Mar 2023        | 4.17%                | 0.60%                         | 4.77%                      | 0.74%               | 5.51%                    | 4.53%               | 5.14%                  | 5.08%                                    | 4.71%                          | 5.72%              | 6.92%                    |
| Feb 2023        | 3.77%                | 0.50%                         | 4.27%                      | 0.55%               | 4.82%                    | 2.59%               | 4.86%                  | 4.79%                                    | 3.84%                          | 3.93%              | 6.05%                    |
| Jan 2023        | 4.79%                | 0.57%                         | 5.36%                      | 0.97%               | 6.33%                    | 3.50%               | 7.44%                  | 6.25%                                    | 4.57%                          | 5.68%              | 7.15%                    |
| 2023            | 4.07%                | 0.58%                         | 4.65%                      | 0.58%               | 5.23%                    | 3.24%               | 5.34%                  | 4.80%                                    | 4.42%                          | 4.98%              | 6.46%                    |
| Dec 2022        | 4.99%                | 0.74%                         | 5.73%                      | 1.39%               | 7.12%                    | 4.71%               | 7.27%                  | 5.82%                                    | 6.03%                          | 6.97%              | 9.40%                    |
| Nov 2022        | 4.10%                | 0.61%                         | 4.72%                      | 0.75%               | 5.47%                    | 2.99%               | 5.71%                  | 4.53%                                    | 5.22%                          | 6.29%              | 6.63%                    |
| Oct 2022        | 4.47%                | 0.60%                         | 5.06%                      | 0.88%               | 5.94%                    | 2.90%               | 6.46%                  | 4.74%                                    | 5.51%                          | 6.89%              | 7.12%                    |
| Sep 2022        | 4.44%                | 0.57%                         | 5.00%                      | 0.70%               | 5.70%                    | 1.66%               | 6.33%                  | 4.18%                                    | 4.44%                          | 7.42%              | 7.68%                    |
| Aug 2022        | 4.29%                | 0.37%                         | 4.67%                      | 0.77%               | 5.44%                    | 3.92%               | 6.73%                  | 4.37%                                    | 4.78%                          | 6.56%              | 5.55%                    |
| Jul 2022        | 4.44%                | 0.58%                         | 5.03%                      | 1.79%               | 6.82%                    | 3.54%               | 8.11%                  | 6.52%                                    | 6.23%                          | 4.78%              | 7.29%                    |
| Jun 2022        | 4.55%                | 0.54%                         | 5.09%                      | 1.68%               | 6.77%                    | 3.46%               | 7.03%                  | 6.27%                                    | 5.90%                          | 7.16%              | 7.99%                    |
| May 2022        | 3.92%                | 0.46%                         | 4.37%                      | 0.89%               | 5.26%                    | 2.57%               | 5.65%                  | 4.52%                                    | 3.78%                          | 5.95%              | 6.72%                    |
| Apr 2022        | 3.76%                | 0.49%                         | 4.25%                      | 2.37%               | 6.62%                    | 2.94%               | 8.21%                  | 5.58%                                    | 4.79%                          | 6.90%              | 7.65%                    |
| Mar 2022        | 4.20%                | 0.44%                         | 4.64%                      | 4.49%               | 9.13%                    | 4.10%               | 11.28%                 | 7.23%                                    | 6.63%                          | 8.50%              | 11.14%                   |
| Feb 2022        | 4.00%                | 0.39%                         | 4.40%                      | 2.73%               | 7.13%                    | 3.90%               | 8.36%                  | 6.92%                                    | 5.01%                          | 6.82%              | 7.98%                    |
| Jan 2022        | 3.30%                | 0.37%                         | 3.67%                      | 4.37%               | 8.04%                    | 3.56%               | 10.47%                 | 7.26%                                    | 5.23%                          | 7.76%              | 8.71%                    |
| 2022            | 4.20%                | 0.51%                         | 4.72%                      | 1.88%               | 6.60%                    | 3.33%               | 7.63%                  | 5.60%                                    | 5.30%                          | 6.84%              | 7.77%                    |
| Dec 2021        | 3.92%                | 0.47%                         | 4.39%                      | 2.30%               | 6.70%                    | 3.04%               | 9.21%                  | 5.47%                                    | 6.06%                          | 8.15%              | 5.97%                    |
| Nov 2021        | 4.23%                | 0.59%                         | 4.83%                      | 2.22%               | 7.04%                    | 4.69%               | 8.97%                  | 5.41%                                    | 5.50%                          | 8.23%              | 7.67%                    |
| Oct 2021        | 3.86%                | 0.45%                         | 4.31%                      | 1.12%               | 5.43%                    | 5.59%               | 6.74%                  | 4.54%                                    | 4.46%                          | 4.81%              | 5.58%                    |
| Sep 2021        | 4.04%                | 0.51%                         | 4.55%                      | 1.12%               | 5.68%                    | 4.38%               | 6.37%                  | 4.72%                                    | 4.70%                          | 6.30%              | 6.47%                    |
| Aug 2021        | 3.90%                | 0.40%                         | 4.29%                      | 0.99%               | 5.28%                    | 2.69%               | 5.87%                  | 4.50%                                    | 4.26%                          | 4.05%              | 6.69%                    |
| Jul 2021        | 3.81%                | 0.47%                         | 4.28%                      | 0.71%               | 5.00%                    | 3.39%               | 4.80%                  | 5.13%                                    | 3.45%                          | 4.29%              | 6.36%                    |
| Jun 2021        | 3.45%                | 0.46%                         | 3.92%                      | 0.76%               | 4.68%                    | 1.70%               | 4.90%                  | 4.38%                                    | 3.34%                          | 4.11%              | 6.09%                    |
| May 2021        | 3.22%                | 0.33%                         | 3.56%                      | 0.84%               | 4.40%                    | 1.59%               | 5.00%                  | 3.71%                                    | 2.28%                          | 4.93%              | 5.86%                    |
| Apr 2021        | 3.09%                | 0.48%                         | 3.57%                      | 0.94%               | 4.52%                    | 1.63%               | 4.98%                  | 4.10%                                    | 2.58%                          | 4.53%              | 6.00%                    |
| Mar 2021        | 2.99%                | 0.45%                         | 3.44%                      | 1.19%               | 4.63%                    | 1.18%               | 4.92%                  | 4.66%                                    | 3.12%                          | 5.93%              | 5.49%                    |
| Feb 2021        | 3.31%                | 0.39%                         | 3.70%                      | 2.68%               | 6.38%                    | 1.57%               | 6.83%                  | 5.48%                                    | 3.38%                          | 7.78%              | 8.93%                    |
| Jan 2021        | 4.03%                | 0.22%                         | 4.25%                      | 5.24%               | 9.50%                    | 2.43%               | 11.33%                 | 8.22%                                    | 4.37%                          | 13.95%             | 11.62%                   |
| 2021            | 3.66%                | 0.44%                         | 4.09%                      | 1.67%               | 5.76%                    | 2.84%               | 6.66%                  | 5.02%                                    | 3.97%                          | 6.42%              | 6.88%                    |

| Year / Month | Certified absence | Self-<br>certified<br>absence | Total<br>absence<br>rate | Non<br>Covid-19<br>absence | Covid-19<br>Absence | снwв   | Mental Health | PC    | Disabilities          | Older People              | CHO Ops |
|--------------|-------------------|-------------------------------|--------------------------|----------------------------|---------------------|--------|---------------|-------|-----------------------|---------------------------|---------|
| Nov 2024     | 4.70%             | 0.59%                         | 5.56%                    | 5.29%                      | 0.27%               | 7.00%  | 4.99%         | 6.15% | 4.73%                 | 6.92%                     | 4.47%   |
| Oct 2024     | 4.85%             | 0.64%                         | 5.95%                    | 5.49%                      | 0.46%               | 6.67%  | 5.87%         | 5.34% | 5.63%                 | 7.32%                     | 4.11%   |
| Sep 2024     | 4.48%             | 0.61%                         | 5.54%                    | 5.09%                      | 0.45%               | 6.01%  | 5.87%         | 5.67% | 4.26%                 | 7.41%                     | 3.83%   |
| Aug 2024     | 4.67%             | 0.46%                         | 5.90%                    | 5.13%                      | 0.77%               | 13.65% | 6.37%         | 5.65% | 5.26%                 | 6.48%                     | 7.92%   |
| Jul 2024     | 4.78%             | 0.58%                         | 6.34%                    | 5.36%                      | 0.98%               | 10.90% | 5.69%         | 7.14% | 6.12%                 | 6.43%                     | 4.46%   |
| Jun 2024     | 4.33%             | 0.55%                         | 5.55%                    | 4.88%                      | 0.67%               | 8.63%  | 4.88%         | 5.80% | 5.37%                 | 6.07%                     | 5.38%   |
| May 2024     | 4.92%             | 0.59%                         | 5.83%                    | 5.51%                      | 0.32%               | 8.58%  | 6.06%         | 5.90% | 5.62%                 | 6.09%                     | 3.08%   |
| Apr 2024     | 4.19%             | 0.59%                         | 5.03%                    | 4.78%                      | 0.25%               | 1.95%  | 4.57%         | 5.61% | 4.53%                 | 5.63%                     | 5.25%   |
| Mar 2024     | 4.34%             | 0.62%                         | 5.24%                    | 4.95%                      | 0.28%               | 5.85%  | 4.75%         | 5.83% | 4.84%                 | 5.84%                     | 2.92%   |
| Feb 2024     | 4.68%             | 0.56%                         | 5.53%                    | 5.23%                      | 0.30%               | 9.25%  | 4.75%         | 5.37% | 5.88%                 | 5.86%                     | 3.44%   |
| Jan 2024     | 5.02%             | 0.64%                         | 6.29%                    | 5.66%                      | 0.64%               | 7.07%  | 5.90%         | 6.36% | 5.91%                 | 7.29%                     | 4.30%   |
| 2024         | 4.64%             | 0.58%                         | 5.71%                    | 5.22%                      | 0.49%               | 7.77%  | 5.44%         | 5.90% | 5.29%                 | 6.50%                     | 4.44%   |
| Dec 2023     | 4.54%             | 0.69%                         | 6.02%                    | 5.24%                      | 0.79%               | 7.54%  | 4.67%         | 6.25% | 6.32%                 | 6.48%                     | 4.64%   |
| Nov 2023     | 4.30%             | 0.67%                         | 5.48%                    | 4.98%                      | 0.50%               | 6.37%  | 4.38%         | 5.23% | 5.86%                 | 6.24%                     | 3.04%   |
| Oct 2023     | 4.18%             | 0.54%                         | 5.32%                    | 4.72%                      | 0.60%               | 0.28%  | 4.61%         | 5.57% | 5.30%                 | 5.77%                     | 4.68%   |
| Sep 2023     | 3.83%             | 0.67%                         | 5.00%                    | 4.50%                      | 0.50%               | 2.17%  | 3.65%         | 5.43% | 5.00%                 | 5.60%                     | 5.54%   |
| Aug 2023     | 4.30%             | 0.52%                         | 5.52%                    | 4.82%                      | 0.70%               | 0.60%  | 4.67%         | 4.72% | 5.68%                 | 7.09%                     | 4.97%   |
| Jul 2023     | 3.90%             | 0.46%                         | 4.80%                    | 4.37%                      | 0.43%               | 1.66%  | 3.07%         | 4.73% | 5.27%                 | 5.39%                     | 6.04%   |
| Jun 2023     | 3.60%             | 0.71%                         | 4.60%                    | 4.30%                      | 0.29%               | 0.32%  | 3.27%         | 3.97% | 5.28%                 | 5.36%                     | 3.32%   |
| May 2023     | 3.74%             | 0.52%                         | 4.68%                    | 4.26%                      | 0.42%               | 3.67%  | 3.21%         | 3.86% | 5.18%                 | 6.09%                     | 3.35%   |
| Apr 2023     | 3.74%             | 0.50%                         | 4.70%                    | 4.24%                      | 0.45%               | 1.66%  | 3.39%         | 4.07% | 5.23%                 | 5.45%                     | 6.04%   |
| Mar 2023     | 4.17%             | 0.60%                         | 5.51%                    | 4.77%                      | 0.74%               | 3.19%  | 4.56%         | 4.72% | 6.11%                 | 6.24%                     | 4.51%   |
| Feb 2023     | 3.77%             | 0.50%                         | 4.82%                    | 4.27%                      | 0.55%               | 0.66%  | 3.84%         | 5.70% | 4.65%                 | 5.42%                     | 2.81%   |
| Jan 2023     | 4.79%             | 0.57%                         | 6.33%                    | 5.36%                      | 0.97%               | 2.69%  | 5.97%         | 6.62% | 5.63%                 | 7.74%                     | 4.72%   |
| 2023         | 4.07%             | 0.58%                         | 5.23%                    | 4.65%                      | 0.58%               | 2.70%  | 4.09%         | 5.07% | 5.45%                 | 6.05%                     | 4.45%   |
| Dec 2022     | 4.99%             | 0.74%                         | 7.12%                    | 5.73%                      | 1.39%               | 0.64%  | 5.50%         | 7.79% | 6.82%                 | 8.63%                     | 4.44%   |
| Nov 2022     | 4.10%             | 0.61%                         | 5.47%                    | 4.72%                      | 0.75%               | 4.12%  | 4.18%         | 5.91% | 4.77%                 | 7.44%                     | 3.37%   |
| Oct 2022     | 4.47%             | 0.60%                         | 5.94%                    | 5.06%                      | 0.88%               | 22.08% | 5.08%         | 6.14% | 5.84%                 | 6.56%                     | 3.77%   |
| Sep 2022     | 4.44%             | 0.57%                         | 5.70%                    | 5.00%                      | 0.70%               | 18.77% | 5.40%         | 5.34% | 5.16%                 | 7.34%                     | 1.09%   |
| Aug 2022     | 4.29%             | 0.37%                         | 5.44%                    | 4.67%                      | 0.77%               | 6.11%  | 5.36%         | 6.41% | 4.40%                 | 6.39%                     | 3.96%   |
| Jul 2022     | 4.44%             | 0.58%                         | 6.82%                    | 5.03%                      | 1.79%               | 7.58%  | 7.07%         | 7.74% | 6.03%                 | 6.82%                     | 3.14%   |
| Jun 2022     | 4.44 %            | 0.54%                         | 6.77%                    | 5.09%                      | 1.68%               | 11.45% | 5.33%         | 6.58% | 7.26%                 | 7.38%                     | 5.81%   |
| May 2022     | 3.92%             | 0.46%                         | 5.26%                    | 4.37%                      | 0.89%               | 1.26%  | 4.46%         | 5.96% | 5.05%                 | 5.65%                     | 3.37%   |
|              |                   |                               | 6.62%                    |                            | 2.37%               | 0.82%  |               | 6.76% | 6.61%                 |                           |         |
| Apr 2022     | 3.76%             | 0.49%                         |                          | 4.25%                      |                     |        | 5.90%         |       |                       | 7.30%                     | 3.59%   |
| Mar 2022     | 4.20%             | 0.44%                         | 9.13%                    | 4.64%                      | 4.49%               | 5.54%  | 6.52%         | 9.10% | 9.34%                 | 11.29%                    | 4.06%   |
| Feb 2022     | 4.00%             | 0.39%                         | 7.13%                    | 4.40%                      | 2.73%               | 16.72% | 5.83%         | 6.16% | 7.99%                 | 7.85%                     |         |
| Jan 2022     | 3.30%             | 0.37%                         | 8.04%                    | 3.67%                      | 4.37%               | 0.73%  | 7.50%         | 6.62% | 8.23%                 | 9.78%                     |         |
| 2022         | 4.20%             | 0.51%                         | 6.60%                    | 4.72%                      | 1.88%               | 7.21%  | 5.64%         | 6.70% | 6.45%                 | 7.71%                     | 3.63%   |
| Dec 2021     | 3.92%             | 0.47%                         | 6.70%                    | 4.39%                      | 2.30%               | 0.00%  | 6.07%         | 6.33% | 6.27%                 | 8.29%                     |         |
| Nov 2021     | 4.23%             | 0.59%                         | 7.04%                    | 4.83%                      | 2.22%               | 0.00%  | 5.89%         | 6.30% | 6.75%                 | 9.39%                     |         |
| Oct 2021     | 3.86%             | 0.45%                         | 5.43%                    | 4.31%                      | 1.12%               | 0.00%  | 5.08%         | 5.25% | 5.24%                 | 6.24%                     |         |
| Sep 2021     | 4.04%             | 0.51%                         | 5.68%                    | 4.55%                      | 1.12%               | 0.00%  | 3.72%         | 5.30% | 6.28%                 | 6.74%                     |         |
| Aug 2021     | 3.90%             | 0.40%                         | 5.28%                    | 4.29%                      | 0.99%               | 0.00%  | 4.29%         | 4.59% | 5.69%                 | 6.16%                     |         |
| Jul 2021     | 3.81%             | 0.47%                         | 5.00%                    | 4.28%                      | 0.71%               | 0.00%  | 3.78%         | 3.85% | 6.10%                 | 5.49%                     |         |
| Jun 2021     | 3.45%             | 0.46%                         | 4.68%                    | 3.92%                      | 0.76%               | 2.39%  | 3.90%         | 3.62% | 4.98%                 | 6.00%                     |         |
| May 2021     | 3.22%             | 0.33%                         | 4.40%                    | 3.56%                      | 0.84%               | 0.00%  | 3.70%         | 3.19% | 4.34%                 | 6.38%                     |         |
| Apr 2021     | 3.09%             | 0.48%                         | 4.52%                    | 3.57%                      | 0.94%               | 0.00%  | 3.43%         | 3.15% | 4.97%                 | 6.17%                     |         |
| Mar 2021     | 2.99%             | 0.45%                         | 4.63%                    | 3.44%                      | 1.19%               | 6.40%  | 4.04%         | 2.94% | 4.50%                 | 7.18%                     |         |
| Feb 2021     | 3.31%             | 0.39%                         | 6.38%                    | 3.70%                      | 2.68%               | 6.41%  | 4.55%         | 3.91% | 6.21%                 | 10.94%                    |         |
| Jan 2021     | 4.03%             | 0.22%                         | 9.50%                    | 4.25%                      | 5.24%               | 5.90%  | 10.21%        | 6.26% | 8.93%                 | 13.17%                    |         |
| 2021         | 3.66%             | 1 otal Ab<br>0.44%            | sence Rate<br>5.76%      | 4.09%                      | 1.67%               | 2.10%  | 4.89%         | 4.57% | % of Absence<br>5.83% | Non Covid-19 / (<br>7.67% | ovid-19 |