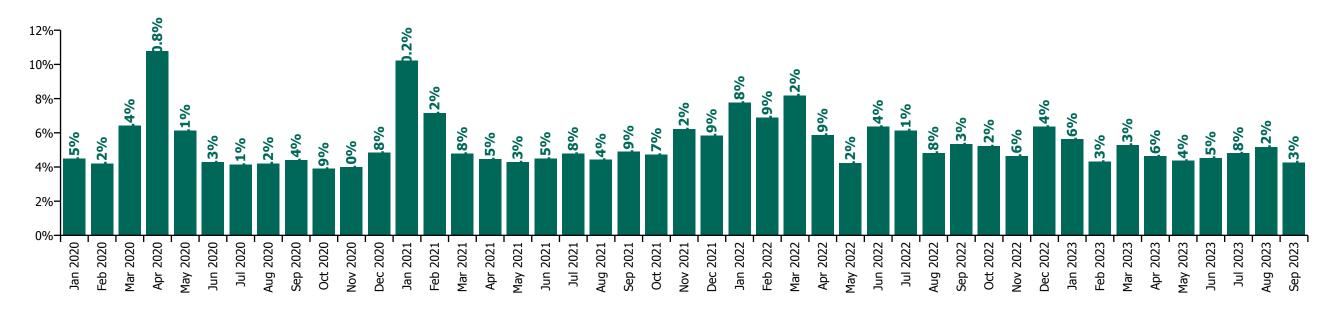

# CHO 6 by Staff Category

| Year/ month | Medical &<br>Dental | Nursing &<br>Midwifery | Health & Social<br>Care<br>Professionals | Management &<br>Administrative | General<br>Support | Patient & Client<br>Care | Certified<br>absence | Self-<br>certified<br>absence | Non<br>Covid-19<br>absence | Covid-19<br>absence | Total absence rate |
|-------------|---------------------|------------------------|------------------------------------------|--------------------------------|--------------------|--------------------------|----------------------|-------------------------------|----------------------------|---------------------|--------------------|
| 2023        | 2.9%                | 5.4%                   | 4.7%                                     | 4.0%                           | 4.6%               | 6.5%                     | 4.0%                 | 0.6%                          | 4.6%                       | 0.5%                | 5.1%               |
| Sep 2023    | 3.3%                | 5.6%                   | 4.3%                                     | 3.7%                           | 2.9%               | 6.8%                     | 3.8%                 | 0.7%                          | 4.5%                       | 0.5%                | 5.0%               |
| Aug 2023    | 2.6%                | 5.4%                   | 4.9%                                     | 4.0%                           | 4.8%               | 7.2%                     | 4.2%                 | 0.5%                          | 4.7%                       | 0.6%                | 5.4%               |
| Jul 2023    | 1.8%                | 6.2%                   | 4.0%                                     | 3.8%                           | 4.6%               | 6.6%                     | 4.3%                 | 0.5%                          | 4.8%                       | 0.4%                | 5.1%               |
| Jun 2023    | 2.1%                | 5.2%                   | 4.3%                                     | 3.6%                           | 3.7%               | 5.6%                     | 3.6%                 | 0.7%                          | 4.3%                       | 0.3%                | 4.6%               |
| May 2023    | 2.0%                | 4.6%                   | 4.3%                                     | 3.6%                           | 4.7%               | 6.2%                     | 3.7%                 | 0.5%                          | 4.3%                       | 0.4%                | 4.7%               |
| Apr 2023    | 3.3%                | 4.4%                   | 4.6%                                     | 3.7%                           | 5.8%               | 5.7%                     | 3.7%                 | 0.5%                          | 4.2%                       | 0.5%                | 4.7%               |
| Mar 2023    | 4.5%                | 5.1%                   | 5.1%                                     | 4.7%                           | 5.7%               | 6.9%                     | 4.2%                 | 0.6%                          | 4.8%                       | 0.7%                | 5.5%               |
| Feb 2023    | 2.6%                | 4.9%                   | 4.8%                                     | 3.8%                           | 3.9%               | 6.1%                     | 3.8%                 | 0.5%                          | 4.3%                       | 0.5%                | 4.8%               |
| Jan 2023    | 3.5%                | 7.4%                   | 6.3%                                     | 4.6%                           | 5.7%               | 7.1%                     | 4.8%                 | 0.6%                          | 5.4%                       | 1.0%                | 6.3%               |
| 2022        | 3.3%                | 7.6%                   | 5.6%                                     | 5.3%                           | 6.8%               | 7.8%                     | 4.2%                 | 0.5%                          | 4.7%                       | 1.9%                | 6.6%               |
| Dec 2022    | 4.7%                | 7.3%                   | 5.8%                                     | 6.0%                           | 7.0%               | 9.4%                     | 5.0%                 | 0.7%                          | 5.7%                       | 1.4%                | 7.1%               |
| Nov 2022    | 3.0%                | 5.7%                   | 4.5%                                     | 5.2%                           | 6.3%               | 6.6%                     | 4.1%                 | 0.6%                          | 4.7%                       | 0.7%                | 5.5%               |
| Oct 2022    | 2.9%                | 6.5%                   | 4.7%                                     | 5.5%                           | 6.9%               | 7.1%                     | 4.5%                 | 0.6%                          | 5.1%                       | 0.9%                | 5.9%               |
| Sep 2022    | 1.7%                | 6.2%                   | 4.2%                                     | 4.4%                           | 7.4%               | 7.7%                     | 4.4%                 | 0.6%                          | 5.0%                       | 0.7%                | 5.7%               |
| Aug 2022    | 3.9%                | 6.7%                   | 4.4%                                     | 4.8%                           | 6.6%               | 5.6%                     | 4.3%                 | 0.4%                          | 4.7%                       | 0.8%                | 5.4%               |
| Jul 2022    | 3.5%                | 8.1%                   | 6.5%                                     | 6.2%                           | 4.8%               | 7.3%                     | 4.4%                 | 0.6%                          | 5.0%                       | 1.8%                | 6.8%               |
| Jun 2022    | 3.5%                | 7.0%                   | 6.3%                                     | 5.9%                           | 7.2%               | 8.0%                     | 4.6%                 | 0.5%                          | 5.1%                       | 1.7%                | 6.8%               |
| May 2022    | 2.6%                | 5.7%                   | 4.5%                                     | 3.8%                           | 6.0%               | 6.7%                     | 3.9%                 | 0.5%                          | 4.4%                       | 0.9%                | 5.3%               |
| Apr 2022    | 2.9%                | 8.2%                   | 5.6%                                     | 4.8%                           | 6.9%               | 7.7%                     | 3.8%                 | 0.5%                          | 4.2%                       | 2.4%                | 6.6%               |
| Mar 2022    | 4.1%                | 11.3%                  | 7.2%                                     | 6.6%                           | 8.5%               | 11.1%                    | 4.2%                 | 0.4%                          | 4.6%                       | 4.5%                | 9.1%               |
| Feb 2022    | 3.9%                | 8.4%                   | 6.9%                                     | 5.0%                           | 6.8%               | 8.0%                     | 4.0%                 | 0.4%                          | 4.4%                       | 2.7%                | 7.1%               |
| Jan 2022    | 3.6%                | 10.5%                  | 7.3%                                     | 5.2%                           | 7.8%               | 8.7%                     | 3.3%                 | 0.4%                          | 3.7%                       | 4.4%                | 8.0%               |
| 2021        | 2.8%                | 6.7%                   | 5.0%                                     | 4.0%                           | 6.4%               | 6.9%                     | 3.7%                 | 0.4%                          | 4.1%                       | 1.7%                | 5.8%               |
| Dec 2021    | 3.0%                | 9.2%                   | 5.5%                                     | 6.1%                           | 8.2%               | 6.0%                     | 3.9%                 | 0.5%                          | 4.4%                       | 2.3%                | 6.7%               |
| Nov 2021    | 4.7%                | 9.0%                   | 5.4%                                     | 5.5%                           | 8.2%               | 7.7%                     | 4.2%                 | 0.6%                          | 4.8%                       | 2.2%                | 7.0%               |

| Oct 2021 | 5.6% | 6.7%  | 4.5%  | 4.5% | 4.8%  | 5.6%  | 3.9% | 0.5% | 4.3% | 1.1% | 5.4%  |
|----------|------|-------|-------|------|-------|-------|------|------|------|------|-------|
| Sep 2021 | 4.4% | 6.4%  | 4.7%  | 4.7% | 6.3%  | 6.5%  | 4.0% | 0.5% | 4.6% | 1.1% | 5.7%  |
| Aug 2021 | 2.7% | 5.9%  | 4.5%  | 4.3% | 4.1%  | 6.7%  | 3.9% | 0.4% | 4.3% | 1.0% | 5.3%  |
| Jul 2021 | 3.4% | 4.8%  | 5.1%  | 3.4% | 4.3%  | 6.4%  | 3.8% | 0.5% | 4.3% | 0.7% | 5.0%  |
| Jun 2021 | 1.7% | 4.9%  | 4.4%  | 3.3% | 4.1%  | 6.1%  | 3.5% | 0.5% | 3.9% | 0.8% | 4.7%  |
| May 2021 | 1.6% | 5.0%  | 3.7%  | 2.3% | 4.9%  | 5.9%  | 3.2% | 0.3% | 3.6% | 0.8% | 4.4%  |
| Apr 2021 | 1.6% | 5.0%  | 4.1%  | 2.6% | 4.5%  | 6.0%  | 3.1% | 0.5% | 3.6% | 0.9% | 4.5%  |
| Mar 2021 | 1.2% | 4.9%  | 4.7%  | 3.1% | 5.9%  | 5.5%  | 2.9% | 0.5% | 3.4% | 1.2% | 4.6%  |
| Feb 2021 | 1.6% | 6.8%  | 5.5%  | 3.4% | 7.8%  | 8.9%  | 3.3% | 0.4% | 3.7% | 2.7% | 6.4%  |
| Jan 2021 | 2.4% | 11.3% | 8.2%  | 4.4% | 13.9% | 11.6% | 4.0% | 0.2% | 4.3% | 5.2% | 9.5%  |
| 2020     | 3.2% | 7.0%  | 4.7%  | 4.2% | 7.8%  | 6.6%  | 3.7% | 0.4% | 4.1% | 1.7% | 5.9%  |
| Dec 2020 | 3.9% | 6.2%  | 3.6%  | 3.8% | 9.0%  | 6.6%  | 3.8% | 0.3% | 4.1% | 1.4% | 5.5%  |
| Nov 2020 | 2.1% | 5.0%  | 3.3%  | 4.3% | 6.3%  | 5.0%  | 3.3% | 0.3% | 3.6% | 0.9% | 4.5%  |
| Oct 2020 | 1.9% | 6.5%  | 2.8%  | 3.7% | 6.5%  | 5.5%  | 3.2% | 0.3% | 3.5% | 1.3% | 4.8%  |
| Sep 2020 | 1.7% | 6.8%  | 3.5%  | 3.3% | 9.2%  | 5.7%  | 3.4% | 0.3% | 3.7% | 1.5% | 5.2%  |
| Aug 2020 | 0.6% | 5.2%  | 3.6%  | 3.3% | 8.4%  | 6.4%  | 3.5% | 0.3% | 3.8% | 1.1% | 4.9%  |
| Jul 2020 | 2.2% | 6.1%  | 3.5%  | 3.0% | 7.5%  | 6.2%  | 3.7% | 0.3% | 4.0% | 1.0% | 5.0%  |
| Jun 2020 | 3.0% | 5.0%  | 3.8%  | 3.3% | 7.1%  | 5.6%  | 3.2% | 0.3% | 3.5% | 1.2% | 4.7%  |
| May 2020 | 1.4% | 8.2%  | 5.9%  | 4.4% | 9.8%  | 6.9%  | 3.7% | 0.2% | 3.9% | 2.9% | 6.8%  |
| Apr 2020 | 6.3% | 15.0% | 10.3% | 6.3% | 11.3% | 12.4% | 3.5% | 1.4% | 4.9% | 6.8% | 11.7% |
| Mar 2020 | 7.8% | 9.6%  | 7.7%  | 6.9% | 7.4%  | 7.7%  | 4.4% | 0.6% | 5.0% | 3.1% | 8.1%  |
| Feb 2020 | 3.4% | 4.9%  | 4.0%  | 4.9% | 5.5%  | 5.8%  | 4.3% | 0.6% | 4.9% |      | 4.9%  |
| Jan 2020 | 4.5% | 5.5%  | 5.0%  | 5.0% | 5.9%  | 5.6%  | 4.8% | 0.5% | 5.3% |      | 5.3%  |