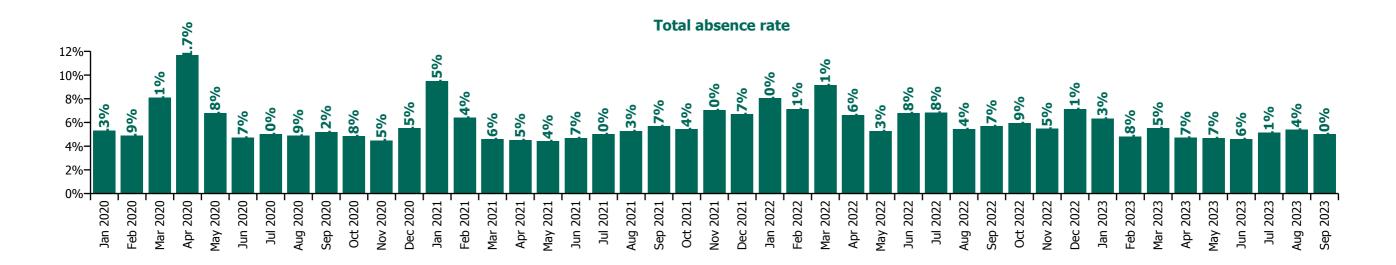

# CHO 6 by Staff Category

| Year/ month | Medical &<br>Dental | Nursing &<br>Midwifery | Health & Social<br>Care<br>Professionals | Management &<br>Administrative | General<br>Support | Patient & Client<br>Care | Certified<br>absence | Self-<br>certified<br>absence | Non<br>Covid-19<br>absence | Covid-19<br>absence | Total absence rate |
|-------------|---------------------|------------------------|------------------------------------------|--------------------------------|--------------------|--------------------------|----------------------|-------------------------------|----------------------------|---------------------|--------------------|
| 2023        | 2.9%                | 5.4%                   | 4.7%                                     | 4.0%                           | 4.6%               | 6.5%                     | 4.0%                 | 0.6%                          | 4.6%                       | 0.5%                | 5.1%               |
| Sep 2023    | 3.3%                | 5.6%                   | 4.3%                                     | 3.7%                           | 2.9%               | 6.8%                     | 3.8%                 | 0.7%                          | 4.5%                       | 0.5%                | 5.0%               |
| Aug 2023    | 2.6%                | 5.4%                   | 4.9%                                     | 4.0%                           | 4.8%               | 7.2%                     | 4.2%                 | 0.5%                          | 4.7%                       | 0.6%                | 5.4%               |
| Jul 2023    | 1.8%                | 6.2%                   | 4.0%                                     | 3.8%                           | 4.6%               | 6.6%                     | 4.3%                 | 0.5%                          | 4.8%                       | 0.4%                | 5.1%               |
| Jun 2023    | 2.1%                | 5.2%                   | 4.3%                                     | 3.6%                           | 3.7%               | 5.6%                     | 3.6%                 | 0.7%                          | 4.3%                       | 0.3%                | 4.6%               |
| May 2023    | 2.0%                | 4.6%                   | 4.3%                                     | 3.6%                           | 4.7%               | 6.2%                     | 3.7%                 | 0.5%                          | 4.3%                       | 0.4%                | 4.7%               |
| Apr 2023    | 3.3%                | 4.4%                   | 4.6%                                     | 3.7%                           | 5.8%               | 5.7%                     | 3.7%                 | 0.5%                          | 4.2%                       | 0.5%                | 4.7%               |
| Mar 2023    | 4.5%                | 5.1%                   | 5.1%                                     | 4.7%                           | 5.7%               | 6.9%                     | 4.2%                 | 0.6%                          | 4.8%                       | 0.7%                | 5.5%               |
| Feb 2023    | 2.6%                | 4.9%                   | 4.8%                                     | 3.8%                           | 3.9%               | 6.1%                     | 3.8%                 | 0.5%                          | 4.3%                       | 0.5%                | 4.8%               |
| Jan 2023    | 3.5%                | 7.4%                   | 6.3%                                     | 4.6%                           | 5.7%               | 7.1%                     | 4.8%                 | 0.6%                          | 5.4%                       | 1.0%                | 6.3%               |
| 2022        | 3.3%                | 7.6%                   | 5.6%                                     | 5.3%                           | 6.8%               | 7.8%                     | 4.2%                 | 0.5%                          | 4.7%                       | 1.9%                | 6.6%               |
| Dec 2022    | 4.7%                | 7.3%                   | 5.8%                                     | 6.0%                           | 7.0%               | 9.4%                     | 5.0%                 | 0.7%                          | 5.7%                       | 1.4%                | 7.1%               |
| Nov 2022    | 3.0%                | 5.7%                   | 4.5%                                     | 5.2%                           | 6.3%               | 6.6%                     | 4.1%                 | 0.6%                          | 4.7%                       | 0.7%                | 5.5%               |
| Oct 2022    | 2.9%                | 6.5%                   | 4.7%                                     | 5.5%                           | 6.9%               | 7.1%                     | 4.5%                 | 0.6%                          | 5.1%                       | 0.9%                | 5.9%               |
| Sep 2022    | 1.7%                | 6.2%                   | 4.2%                                     | 4.4%                           | 7.4%               | 7.7%                     | 4.4%                 | 0.6%                          | 5.0%                       | 0.7%                | 5.7%               |
| Aug 2022    | 3.9%                | 6.7%                   | 4.4%                                     | 4.8%                           | 6.6%               | 5.6%                     | 4.3%                 | 0.4%                          | 4.7%                       | 0.8%                | 5.4%               |
| Jul 2022    | 3.5%                | 8.1%                   | 6.5%                                     | 6.2%                           | 4.8%               | 7.3%                     | 4.4%                 | 0.6%                          | 5.0%                       | 1.8%                | 6.8%               |
| Jun 2022    | 3.5%                | 7.0%                   | 6.3%                                     | 5.9%                           | 7.2%               | 8.0%                     | 4.6%                 | 0.5%                          | 5.1%                       | 1.7%                | 6.8%               |
| May 2022    | 2.6%                | 5.7%                   | 4.5%                                     | 3.8%                           | 6.0%               | 6.7%                     | 3.9%                 | 0.5%                          | 4.4%                       | 0.9%                | 5.3%               |
| Apr 2022    | 2.9%                | 8.2%                   | 5.6%                                     | 4.8%                           | 6.9%               | 7.7%                     | 3.8%                 | 0.5%                          | 4.2%                       | 2.4%                | 6.6%               |
| Mar 2022    | 4.1%                | 11.3%                  | 7.2%                                     | 6.6%                           | 8.5%               | 11.1%                    | 4.2%                 | 0.4%                          | 4.6%                       | 4.5%                | 9.1%               |
| Feb 2022    | 3.9%                | 8.4%                   | 6.9%                                     | 5.0%                           | 6.8%               | 8.0%                     | 4.0%                 | 0.4%                          | 4.4%                       | 2.7%                | 7.1%               |
| Jan 2022    | 3.6%                | 10.5%                  | 7.3%                                     | 5.2%                           | 7.8%               | 8.7%                     | 3.3%                 | 0.4%                          | 3.7%                       | 4.4%                | 8.0%               |
| 2021        | 2.8%                | 6.7%                   | 5.0%                                     | 4.0%                           | 6.4%               | 6.9%                     | 3.7%                 | 0.4%                          | 4.1%                       | 1.7%                | 5.8%               |
| Dec 2021    | 3.0%                | 9.2%                   | 5.5%                                     | 6.1%                           | 8.2%               | 6.0%                     | 3.9%                 | 0.5%                          | 4.4%                       | 2.3%                | 6.7%               |
| Nov 2021    | 4.7%                | 9.0%                   | 5.4%                                     | 5.5%                           | 8.2%               | 7.7%                     | 4.2%                 | 0.6%                          | 4.8%                       | 2.2%                | 7.0%               |

| Oct 2021 | 5.6% | 6.7%  | 4.5%  | 4.5% | 4.8%  | 5.6%  | 3.9% | 0.5% | 4.3% | 1.1% | 5.4%  |
|----------|------|-------|-------|------|-------|-------|------|------|------|------|-------|
| Sep 2021 | 4.4% | 6.4%  | 4.7%  | 4.7% | 6.3%  | 6.5%  | 4.0% | 0.5% | 4.6% | 1.1% | 5.7%  |
| Aug 2021 | 2.7% | 5.9%  | 4.5%  | 4.3% | 4.1%  | 6.7%  | 3.9% | 0.4% | 4.3% | 1.0% | 5.3%  |
| Jul 2021 | 3.4% | 4.8%  | 5.1%  | 3.4% | 4.3%  | 6.4%  | 3.8% | 0.5% | 4.3% | 0.7% | 5.0%  |
| Jun 2021 | 1.7% | 4.9%  | 4.4%  | 3.3% | 4.1%  | 6.1%  | 3.5% | 0.5% | 3.9% | 0.8% | 4.7%  |
| May 2021 | 1.6% | 5.0%  | 3.7%  | 2.3% | 4.9%  | 5.9%  | 3.2% | 0.3% | 3.6% | 0.8% | 4.4%  |
| Apr 2021 | 1.6% | 5.0%  | 4.1%  | 2.6% | 4.5%  | 6.0%  | 3.1% | 0.5% | 3.6% | 0.9% | 4.5%  |
| Mar 2021 | 1.2% | 4.9%  | 4.7%  | 3.1% | 5.9%  | 5.5%  | 2.9% | 0.5% | 3.4% | 1.2% | 4.6%  |
| Feb 2021 | 1.6% | 6.8%  | 5.5%  | 3.4% | 7.8%  | 8.9%  | 3.3% | 0.4% | 3.7% | 2.7% | 6.4%  |
| Jan 2021 | 2.4% | 11.3% | 8.2%  | 4.4% | 13.9% | 11.6% | 4.0% | 0.2% | 4.3% | 5.2% | 9.5%  |
| 2020     | 3.2% | 7.0%  | 4.7%  | 4.2% | 7.8%  | 6.6%  | 3.7% | 0.4% | 4.1% | 1.7% | 5.9%  |
| Dec 2020 | 3.9% | 6.2%  | 3.6%  | 3.8% | 9.0%  | 6.6%  | 3.8% | 0.3% | 4.1% | 1.4% | 5.5%  |
| Nov 2020 | 2.1% | 5.0%  | 3.3%  | 4.3% | 6.3%  | 5.0%  | 3.3% | 0.3% | 3.6% | 0.9% | 4.5%  |
| Oct 2020 | 1.9% | 6.5%  | 2.8%  | 3.7% | 6.5%  | 5.5%  | 3.2% | 0.3% | 3.5% | 1.3% | 4.8%  |
| Sep 2020 | 1.7% | 6.8%  | 3.5%  | 3.3% | 9.2%  | 5.7%  | 3.4% | 0.3% | 3.7% | 1.5% | 5.2%  |
| Aug 2020 | 0.6% | 5.2%  | 3.6%  | 3.3% | 8.4%  | 6.4%  | 3.5% | 0.3% | 3.8% | 1.1% | 4.9%  |
| Jul 2020 | 2.2% | 6.1%  | 3.5%  | 3.0% | 7.5%  | 6.2%  | 3.7% | 0.3% | 4.0% | 1.0% | 5.0%  |
| Jun 2020 | 3.0% | 5.0%  | 3.8%  | 3.3% | 7.1%  | 5.6%  | 3.2% | 0.3% | 3.5% | 1.2% | 4.7%  |
| May 2020 | 1.4% | 8.2%  | 5.9%  | 4.4% | 9.8%  | 6.9%  | 3.7% | 0.2% | 3.9% | 2.9% | 6.8%  |
| Apr 2020 | 6.3% | 15.0% | 10.3% | 6.3% | 11.3% | 12.4% | 3.5% | 1.4% | 4.9% | 6.8% | 11.7% |
| Mar 2020 | 7.8% | 9.6%  | 7.7%  | 6.9% | 7.4%  | 7.7%  | 4.4% | 0.6% | 5.0% | 3.1% | 8.1%  |
| Feb 2020 | 3.4% | 4.9%  | 4.0%  | 4.9% | 5.5%  | 5.8%  | 4.3% | 0.6% | 4.9% |      | 4.9%  |
| Jan 2020 | 4.5% | 5.5%  | 5.0%  | 5.0% | 5.9%  | 5.6%  | 4.8% | 0.5% | 5.3% |      | 5.3%  |