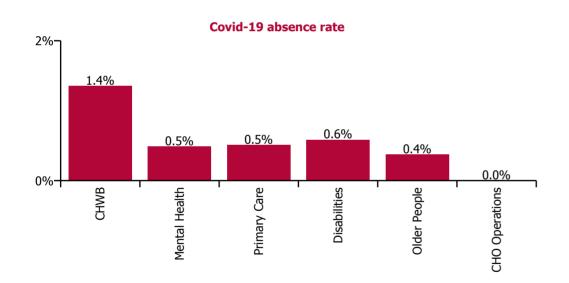

| Health Service Absence Rate - by Care<br>Group: Sep 2023 | Certified<br>absence | Self-<br>certified<br>absence | Non<br>Covid-19<br>absence | Covid-19<br>absence | Total<br>absence<br>rate | % Non<br>Covid-19<br>absence | %<br>Covid-19<br>absence |
|----------------------------------------------------------|----------------------|-------------------------------|----------------------------|---------------------|--------------------------|------------------------------|--------------------------|
| CHO 6                                                    | 3.8%                 | 0.7%                          | 4.5%                       | 0.5%                | 5.0%                     | 90.0%                        | 10.0%                    |
| Community Health & Wellbeing                             | 0.8%                 | 0.0%                          | 0.8%                       | 1.4%                | 2.2%                     | 37.5%                        | 62.5%                    |
| Mental Health                                            | 2.7%                 | 0.5%                          | 3.2%                       | 0.5%                | 3.6%                     | 86.6%                        | 13.4%                    |
| Primary Care                                             | 4.5%                 | 0.4%                          | 4.9%                       | 0.5%                | 5.4%                     | 90.6%                        | 9.4%                     |
| Disabilities                                             | 3.9%                 | 0.5%                          | 4.4%                       | 0.6%                | 5.0%                     | 88.3%                        | 11.7%                    |
| Older People                                             | 3.9%                 | 1.5%                          | 5.4%                       | 0.4%                | 5.7%                     | 93.5%                        | 6.5%                     |
| CHO Operations                                           | 5.3%                 | 0.2%                          | 5.5%                       | 0.0%                | 5.5%                     | 100.0%                       | 0.0%                     |

| Health Service Covid-19 Absence Rate - by<br>Staff Category & Care Group: Sep 2023 | Medical &<br>Dental | Nursing &<br>Midwifery | Health & Social<br>Care<br>Professionals | Management &<br>Administrative | General<br>Support | Patient & Client<br>Care | Covid-19<br>absence | Non Covid-19<br>absence | Total<br>absence rate |
|------------------------------------------------------------------------------------|---------------------|------------------------|------------------------------------------|--------------------------------|--------------------|--------------------------|---------------------|-------------------------|-----------------------|
| CHO 6                                                                              | 0.2%                | 0.7%                   | 0.6%                                     | 3.7%                           | 0.1%               | 0.6%                     | 0.5%                | 4.5%                    | 5.0%                  |
| Community Health & Wellbeing                                                       |                     |                        | 0.0%                                     | 4.1%                           |                    | 0.0%                     | 1.4%                | 0.8%                    | 2.2%                  |
| Mental Health                                                                      | 0.0%                | 0.8%                   | 0.5%                                     | 2.8%                           | 0.0%               | 0.3%                     | 0.5%                | 3.2%                    | 3.6%                  |
| Primary Care                                                                       | 0.4%                | 0.8%                   | 0.6%                                     | 5.1%                           | 0.0%               | 0.5%                     | 0.5%                | 4.9%                    | 5.4%                  |
| Disabilities                                                                       | 0.0%                | 0.5%                   | 0.7%                                     | 2.3%                           | 0.0%               | 0.8%                     | 0.6%                | 4.4%                    | 5.0%                  |
| Older People                                                                       | 0.0%                | 0.7%                   | 0.1%                                     | 2.6%                           | 0.2%               | 0.2%                     | 0.4%                | 5.4%                    | 5.7%                  |
| CHO Operations                                                                     |                     | 0.0%                   | 0.0%                                     | 4.3%                           |                    |                          | 0.0%                | 5.5%                    | 5.5%                  |