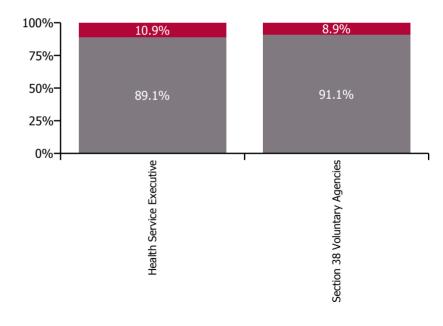

## % of Absence Non Covid-19 / Covid-19

| Health Service Absence Rate - by<br>Care Group: Sep 2023 | Medical &<br>Dental | Nursing &<br>Midwifery | Health & Social<br>Care<br>Professionals | Management &<br>Administrative | General<br>Support | Patient & Client<br>Care | Certified absence | Self-<br>certified<br>absence | Non<br>Covid-19<br>absence | Covid-19<br>absence | Total<br>absence<br>rate |
|----------------------------------------------------------|---------------------|------------------------|------------------------------------------|--------------------------------|--------------------|--------------------------|-------------------|-------------------------------|----------------------------|---------------------|--------------------------|
| CHO 6                                                    | 3.3%                | 5.6%                   | 4.3%                                     | 3.7%                           | 2.9%               | 6.8%                     | 3.8%              | 0.7%                          | 4.5%                       | 0.5%                | 5.0%                     |
| Health Service Executive                                 | 3.3%                | 5.8%                   | 4.7%                                     | 4.4%                           | 5.0%               | 8.8%                     | 4.6%              | 0.5%                          | 5.1%                       | 0.6%                | 5.7%                     |
| Community Health & Wellbeing                             |                     |                        | 0.0%                                     | 4.1%                           |                    | 0.6%                     | 0.8%              | 0.0%                          | 0.8%                       | 1.4%                | 2.2%                     |
| Mental Health                                            | 0.9%                | 3.9%                   | 4.9%                                     | 1.7%                           | 3.2%               | 7.8%                     | 2.9%              | 0.6%                          | 3.5%                       | 0.7%                | 4.2%                     |
| Primary Care                                             | 4.7%                | 6.0%                   | 4.1%                                     | 5.4%                           | 1.5%               | 3.6%                     | 3.9%              | 0.5%                          | 4.4%                       | 0.5%                | 4.9%                     |
| Disabilities                                             | 0.0%                | 5.9%                   | 7.2%                                     | 1.4%                           | 0.0%               | 10.9%                    | 6.0%              | 0.6%                          | 6.5%                       | 0.8%                | 7.4%                     |
| Older People                                             | 0.0%                | 7.9%                   | 0.3%                                     | 3.2%                           | 7.5%               | 11.0%                    | 6.9%              | 0.7%                          | 7.5%                       | 0.7%                | 8.3%                     |
| CHO Operations                                           |                     | 0.0%                   | 14.2%                                    | 4.3%                           |                    |                          | 5.3%              | 0.2%                          | 5.5%                       | 0.0%                | 5.5%                     |
| Section 38 Voluntary Agencies                            | 3.2%                | 5.3%                   | 4.2%                                     | 2.6%                           | 2.0%               | 5.4%                     | 3.1%              | 0.8%                          | 3.9%                       | 0.4%                | 4.3%                     |

## Non Covid-19 & Covid-19 Absence

| Health Service Absence Rate - by<br>Care Group: Sep 2023 | Medical &<br>Dental | Nursing &<br>Midwifery | Health & Social<br>Care<br>Professionals | Management &<br>Administrative | General<br>Support | Patient & Client<br>Care | Certified absence | Self-<br>certified<br>absence | Non<br>Covid-19<br>absence | Covid-19<br>absence | Total<br>absence<br>rate |
|----------------------------------------------------------|---------------------|------------------------|------------------------------------------|--------------------------------|--------------------|--------------------------|-------------------|-------------------------------|----------------------------|---------------------|--------------------------|
| CHO 6                                                    | 3.2%                | 5.3%                   | 4.2%                                     | 2.6%                           | 2.0%               | 5.4%                     | 3.1%              | 0.8%                          | 3.9%                       | 0.4%                | 4.3%                     |
| Section 38 Voluntary Agencies                            | 3.2%                | 5.3%                   | 4.2%                                     | 2.6%                           | 2.0%               | 5.4%                     | 3.1%              | 0.8%                          | 3.9%                       | 0.4%                | 4.3%                     |
| Children's Sunshine Home                                 |                     | 5.2%                   | 0.0%                                     | 13.1%                          | 0.0%               | 16.3%                    | 8.4%              | 0.5%                          | 8.8%                       | 0.3%                | 9.1%                     |
| Dublin Dental Hospital                                   | 18.2%               | 37.9%                  | 0.0%                                     | 3.3%                           | 0.0%               | 0.0%                     | 7.0%              | 0.0%                          | 7.0%                       | 0.0%                | 7.0%                     |
| Our Lady's Hospice & Care, Wicklow                       | 3.3%                | 14.3%                  | 30.1%                                    | 0.0%                           |                    | 0.0%                     | 8.9%              | 0.9%                          | 9.8%                       | 1.6%                | 11.4%                    |
| Royal Hospital, Donnybrook, Dublin                       | 0.0%                | 3.0%                   | 6.3%                                     | 1.5%                           | 1.1%               | 4.2%                     | 0.6%              | 2.4%                          | 2.9%                       | 0.0%                | 2.9%                     |
| St John of God HQ                                        |                     | 0.0%                   | 1.6%                                     | 0.5%                           | 0.0%               |                          | 0.0%              | 0.3%                          | 0.3%                       | 0.2%                | 0.6%                     |
| St. John of God (IDS)                                    | 0.0%                | 3.7%                   | 3.5%                                     | 0.5%                           | 2.1%               | 7.3%                     | 3.6%              | 0.6%                          | 4.3%                       | 0.3%                | 4.6%                     |
| St. John of God (MHS)                                    | 0.0%                | 5.1%                   | 2.3%                                     | 3.7%                           | 7.0%               | 0.0%                     | 2.4%              | 0.3%                          | 2.6%                       | 0.2%                | 2.8%                     |
| Sunbeam House Services                                   |                     | 1.3%                   | 4.7%                                     | 3.4%                           | 9.6%               | 4.6%                     | 3.2%              | 0.5%                          | 3.7%                       | 0.8%                | 4.4%                     |