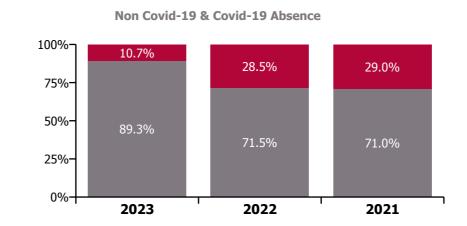

## % of Absence Non Covid-19 / Covid-19

| Health Service Absence Rate - by<br>Care Group: Sep 2023 | Medical &<br>Dental | Nursing &<br>Midwifery | Health & Social<br>Care<br>Professionals | Management &<br>Administrative | General<br>Support | Patient & Client<br>Care | Certified absence | Self-<br>certified<br>absence | Non<br>Covid-19<br>absence | Covid-19<br>absence | Total<br>absence<br>rate |
|----------------------------------------------------------|---------------------|------------------------|------------------------------------------|--------------------------------|--------------------|--------------------------|-------------------|-------------------------------|----------------------------|---------------------|--------------------------|
| CHO 6                                                    | 3.3%                | 5.6%                   | 4.3%                                     | 3.7%                           | 2.9%               | 6.8%                     | 3.8%              | 0.7%                          | 4.5%                       | 0.5%                | 5.0%                     |
| Health Service Executive                                 | 3.3%                | 5.8%                   | 4.7%                                     | 4.4%                           | 5.0%               | 8.8%                     | 4.6%              | 0.5%                          | 5.1%                       | 0.6%                | 5.7%                     |
| Community Health & Wellbeing                             |                     |                        | 0.0%                                     | 4.1%                           |                    | 0.6%                     | 0.8%              | 0.0%                          | 0.8%                       | 1.4%                | 2.2%                     |
| Mental Health                                            | 0.9%                | 3.9%                   | 4.9%                                     | 1.7%                           | 3.2%               | 7.8%                     | 2.9%              | 0.6%                          | 3.5%                       | 0.7%                | 4.2%                     |
| Primary Care                                             | 4.7%                | 6.0%                   | 4.1%                                     | 5.4%                           | 1.5%               | 3.6%                     | 3.9%              | 0.5%                          | 4.4%                       | 0.5%                | 4.9%                     |
| Disabilities                                             | 0.0%                | 5.9%                   | 7.2%                                     | 1.4%                           | 0.0%               | 10.9%                    | 6.0%              | 0.6%                          | 6.5%                       | 0.8%                | 7.4%                     |
| Older People                                             | 0.0%                | 7.9%                   | 0.3%                                     | 3.2%                           | 7.5%               | 11.0%                    | 6.9%              | 0.7%                          | 7.5%                       | 0.7%                | 8.3%                     |
| CHO Operations                                           |                     | 0.0%                   | 14.2%                                    | 4.3%                           |                    |                          | 5.3%              | 0.2%                          | 5.5%                       | 0.0%                | 5.5%                     |
| Section 38 Voluntary Agencies                            | 3.2%                | 5.3%                   | 4.2%                                     | 2.6%                           | 2.0%               | 5.4%                     | 3.1%              | 0.8%                          | 3.9%                       | 0.4%                | 4.3%                     |