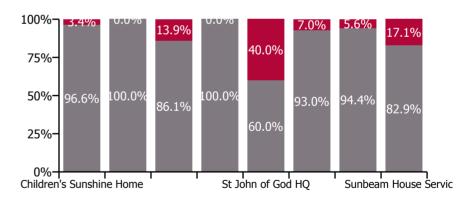

## Non Covid-19 & Covid-19 Absence

| Health Service Absence Rate - by<br>Care Group: Sep 2023 | Medical &<br>Dental | Nursing &<br>Midwifery | Health & Social<br>Care<br>Professionals | Management &<br>Administrative | General<br>Support | Patient & Client<br>Care | Certified absence | Self-<br>certified<br>absence | Non<br>Covid-19<br>absence | Covid-19<br>absence | Total<br>absence<br>rate |
|----------------------------------------------------------|---------------------|------------------------|------------------------------------------|--------------------------------|--------------------|--------------------------|-------------------|-------------------------------|----------------------------|---------------------|--------------------------|
| CHO 6                                                    | 3.2%                | 5.3%                   | 4.2%                                     | 2.6%                           | 2.0%               | 5.4%                     | 3.1%              | 0.8%                          | 3.9%                       | 0.4%                | 4.3%                     |
| Section 38 Voluntary Agencies                            | 3.2%                | 5.3%                   | 4.2%                                     | 2.6%                           | 2.0%               | 5.4%                     | 3.1%              | 0.8%                          | 3.9%                       | 0.4%                | 4.3%                     |
| Children's Sunshine Home                                 |                     | 5.2%                   | 0.0%                                     | 13.1%                          | 0.0%               | 16.3%                    | 8.4%              | 0.5%                          | 8.8%                       | 0.3%                | 9.1%                     |
| Dublin Dental Hospital                                   | 18.2%               | 37.9%                  | 0.0%                                     | 3.3%                           | 0.0%               | 0.0%                     | 7.0%              | 0.0%                          | 7.0%                       | 0.0%                | 7.0%                     |
| Our Lady's Hospice & Care, Wicklow                       | 3.3%                | 14.3%                  | 30.1%                                    | 0.0%                           |                    | 0.0%                     | 8.9%              | 0.9%                          | 9.8%                       | 1.6%                | 11.4%                    |
| Royal Hospital, Donnybrook, Dublin                       | 0.0%                | 3.0%                   | 6.3%                                     | 1.5%                           | 1.1%               | 4.2%                     | 0.6%              | 2.4%                          | 2.9%                       | 0.0%                | 2.9%                     |
| St John of God HQ                                        |                     | 0.0%                   | 1.6%                                     | 0.5%                           | 0.0%               |                          | 0.0%              | 0.3%                          | 0.3%                       | 0.2%                | 0.6%                     |
| St. John of God (IDS)                                    | 0.0%                | 3.7%                   | 3.5%                                     | 0.5%                           | 2.1%               | 7.3%                     | 3.6%              | 0.6%                          | 4.3%                       | 0.3%                | 4.6%                     |
| St. John of God (MHS)                                    | 0.0%                | 5.1%                   | 2.3%                                     | 3.7%                           | 7.0%               | 0.0%                     | 2.4%              | 0.3%                          | 2.6%                       | 0.2%                | 2.8%                     |
| Sunbeam House Services                                   |                     | 1.3%                   | 4.7%                                     | 3.4%                           | 9.6%               | 4.6%                     | 3.2%              | 0.5%                          | 3.7%                       | 0.8%                | 4.4%                     |