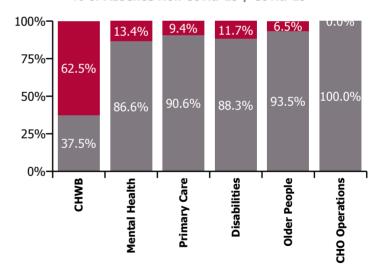

| Health Service Absence Rate - by Care<br>Group: Sep 2023 | Certified<br>absence | Self-<br>certified<br>absence | Non<br>Covid-19<br>absence | Covid-19<br>absence | Total<br>absence<br>rate | % Non<br>Covid-19<br>absence | %<br>Covid-19<br>absence |
|----------------------------------------------------------|----------------------|-------------------------------|----------------------------|---------------------|--------------------------|------------------------------|--------------------------|
| CHO 6                                                    | 3.8%                 | 0.7%                          | 4.5%                       | 0.5%                | 5.0%                     | 90.0%                        | 10.0%                    |
| Community Health & Wellbeing                             | 0.8%                 | 0.0%                          | 0.8%                       | 1.4%                | 2.2%                     | 37.5%                        | 62.5%                    |
| Mental Health                                            | 2.7%                 | 0.5%                          | 3.2%                       | 0.5%                | 3.6%                     | 86.6%                        | 13.4%                    |
| Primary Care                                             | 4.5%                 | 0.4%                          | 4.9%                       | 0.5%                | 5.4%                     | 90.6%                        | 9.4%                     |
| Disabilities                                             | 3.9%                 | 0.5%                          | 4.4%                       | 0.6%                | 5.0%                     | 88.3%                        | 11.7%                    |
| Older People                                             | 3.9%                 | 1.5%                          | 5.4%                       | 0.4%                | 5.7%                     | 93.5%                        | 6.5%                     |
| CHO Operations                                           | 5.3%                 | 0.2%                          | 5.5%                       | 0.0%                | 5.5%                     | 100.0%                       | 0.0%                     |