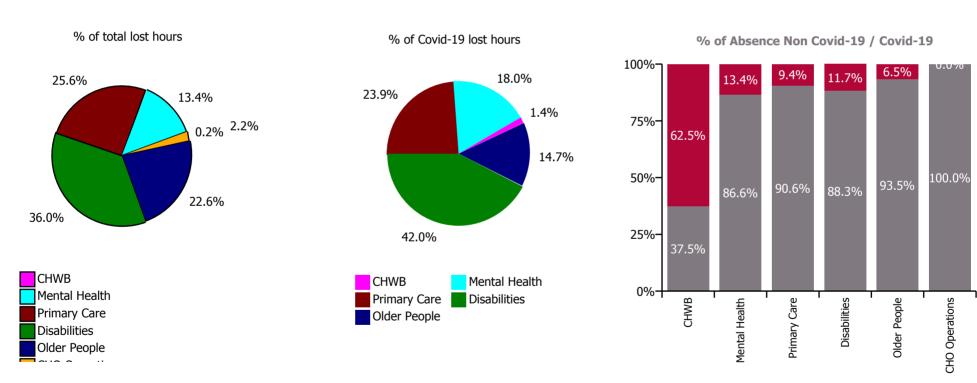

| Health Service Absence Rate - by Care<br>Group: Sep 2023 | Certified<br>absence | Self-<br>certified<br>absence | Non<br>Covid-19<br>absence | Covid-19<br>absence | Total<br>absence<br>rate | % Non<br>Covid-19<br>absence | %<br>Covid-19<br>absence |
|----------------------------------------------------------|----------------------|-------------------------------|----------------------------|---------------------|--------------------------|------------------------------|--------------------------|
| CHO 6                                                    | 3.8%                 | 0.7%                          | 4.5%                       | 0.5%                | 5.0%                     | 90.0%                        | 10.0%                    |
| Community Health & Wellbeing                             | 0.8%                 | 0.0%                          | 0.8%                       | 1.4%                | 2.2%                     | 37.5%                        | 62.5%                    |
| Mental Health                                            | 2.7%                 | 0.5%                          | 3.2%                       | 0.5%                | 3.6%                     | 86.6%                        | 13.4%                    |
| Primary Care                                             | 4.5%                 | 0.4%                          | 4.9%                       | 0.5%                | 5.4%                     | 90.6%                        | 9.4%                     |
| Disabilities                                             | 3.9%                 | 0.5%                          | 4.4%                       | 0.6%                | 5.0%                     | 88.3%                        | 11.7%                    |
| Older People                                             | 3.9%                 | 1.5%                          | 5.4%                       | 0.4%                | 5.7%                     | 93.5%                        | 6.5%                     |
| CHO Operations                                           | 5.3%                 | 0.2%                          | 5.5%                       | 0.0%                | 5.5%                     | 100.0%                       | 0.0%                     |

## % of Absence Non Covid-19 / Covid-19

| Health Service Absence Rate - by<br>Care Group: Sep 2023 | Medical &<br>Dental | Nursing &<br>Midwifery | Health & Social<br>Care<br>Professionals | Management &<br>Administrative | General<br>Support | Patient & Client<br>Care | Certified absence | Self-<br>certified<br>absence | Non<br>Covid-19<br>absence | Covid-19<br>absence | Total<br>absence<br>rate |
|----------------------------------------------------------|---------------------|------------------------|------------------------------------------|--------------------------------|--------------------|--------------------------|-------------------|-------------------------------|----------------------------|---------------------|--------------------------|
| CHO 6                                                    | 3.3%                | 5.6%                   | 4.3%                                     | 3.7%                           | 2.9%               | 6.8%                     | 3.8%              | 0.7%                          | 4.5%                       | 0.5%                | 5.0%                     |
| Health Service Executive                                 | 3.3%                | 5.8%                   | 4.7%                                     | 4.4%                           | 5.0%               | 8.8%                     | 4.6%              | 0.5%                          | 5.1%                       | 0.6%                | 5.7%                     |
| Community Health & Wellbeing                             |                     |                        | 0.0%                                     | 4.1%                           |                    | 0.6%                     | 0.8%              | 0.0%                          | 0.8%                       | 1.4%                | 2.2%                     |
| Mental Health                                            | 0.9%                | 3.9%                   | 4.9%                                     | 1.7%                           | 3.2%               | 7.8%                     | 2.9%              | 0.6%                          | 3.5%                       | 0.7%                | 4.2%                     |
| Primary Care                                             | 4.7%                | 6.0%                   | 4.1%                                     | 5.4%                           | 1.5%               | 3.6%                     | 3.9%              | 0.5%                          | 4.4%                       | 0.5%                | 4.9%                     |
| Disabilities                                             | 0.0%                | 5.9%                   | 7.2%                                     | 1.4%                           | 0.0%               | 10.9%                    | 6.0%              | 0.6%                          | 6.5%                       | 0.8%                | 7.4%                     |
| Older People                                             | 0.0%                | 7.9%                   | 0.3%                                     | 3.2%                           | 7.5%               | 11.0%                    | 6.9%              | 0.7%                          | 7.5%                       | 0.7%                | 8.3%                     |
| CHO Operations                                           |                     | 0.0%                   | 14.2%                                    | 4.3%                           |                    |                          | 5.3%              | 0.2%                          | 5.5%                       | 0.0%                | 5.5%                     |
| Section 38 Voluntary Agencies                            | 3.2%                | 5.3%                   | 4.2%                                     | 2.6%                           | 2.0%               | 5.4%                     | 3.1%              | 0.8%                          | 3.9%                       | 0.4%                | 4.3%                     |