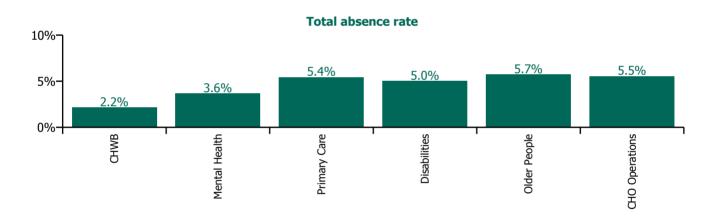

| Health Service Absence Rate - by Care<br>Group: Sep 2023 | Certified<br>absence | Self-<br>certified<br>absence | Non<br>Covid-19<br>absence | Covid-19<br>absence | Total<br>absence<br>rate | % Non<br>Covid-19<br>absence | %<br>Covid-19<br>absence |
|----------------------------------------------------------|----------------------|-------------------------------|----------------------------|---------------------|--------------------------|------------------------------|--------------------------|
| CHO 6                                                    | 3.8%                 | 0.7%                          | 4.5%                       | 0.5%                | 5.0%                     | 90.0%                        | 10.0%                    |
| Community Health & Wellbeing                             | 0.8%                 | 0.0%                          | 0.8%                       | 1.4%                | 2.2%                     | 37.5%                        | 62.5%                    |
| Mental Health                                            | 2.7%                 | 0.5%                          | 3.2%                       | 0.5%                | 3.6%                     | 86.6%                        | 13.4%                    |
| Primary Care                                             | 4.5%                 | 0.4%                          | 4.9%                       | 0.5%                | 5.4%                     | 90.6%                        | 9.4%                     |
| Disabilities                                             | 3.9%                 | 0.5%                          | 4.4%                       | 0.6%                | 5.0%                     | 88.3%                        | 11.7%                    |
| Older People                                             | 3.9%                 | 1.5%                          | 5.4%                       | 0.4%                | 5.7%                     | 93.5%                        | 6.5%                     |
| CHO Operations                                           | 5.3%                 | 0.2%                          | 5.5%                       | 0.0%                | 5.5%                     | 100.0%                       | 0.0%                     |

| Health Service Absence Rate - by<br>Care Group: Sep 2023 | Medical &<br>Dental | Nursing &<br>Midwifery | Health & Social<br>Care<br>Professionals | Management &<br>Administrative | General<br>Support | Patient & Client<br>Care | Certified absence | Self-<br>certified<br>absence | Non<br>Covid-19<br>absence | Covid-19<br>absence | Total<br>absence<br>rate |
|----------------------------------------------------------|---------------------|------------------------|------------------------------------------|--------------------------------|--------------------|--------------------------|-------------------|-------------------------------|----------------------------|---------------------|--------------------------|
| CHO 6                                                    | 3.3%                | 5.6%                   | 4.3%                                     | 3.7%                           | 2.9%               | 6.8%                     | 3.8%              | 0.7%                          | 4.5%                       | 0.5%                | 5.0%                     |
| Community Health & Wellbeing                             |                     |                        | 0.0%                                     | 4.1%                           |                    | 0.6%                     | 0.8%              | 0.0%                          | 0.8%                       | 1.4%                | 2.2%                     |
| Mental Health                                            | 0.4%                | 4.2%                   | 3.3%                                     | 2.8%                           | 4.2%               | 7.5%                     | 2.7%              | 0.5%                          | 3.2%                       | 0.5%                | 3.6%                     |
| Primary Care                                             | 6.4%                | 8.0%                   | 4.5%                                     | 5.1%                           | 0.7%               | 2.4%                     | 4.5%              | 0.4%                          | 4.9%                       | 0.5%                | 5.4%                     |
| Disabilities                                             | 0.0%                | 4.2%                   | 4.4%                                     | 2.3%                           | 4.1%               | 7.0%                     | 3.9%              | 0.5%                          | 4.4%                       | 0.6%                | 5.0%                     |
| Older People                                             | 0.0%                | 6.1%                   | 4.3%                                     | 2.6%                           | 2.7%               | 8.4%                     | 3.9%              | 1.5%                          | 5.4%                       | 0.4%                | 5.7%                     |
| CHO Operations                                           |                     | 0.0%                   | 14.2%                                    | 4.3%                           |                    |                          | 5.3%              | 0.2%                          | 5.5%                       | 0.0%                | 5.5%                     |

# **Total absence rate**