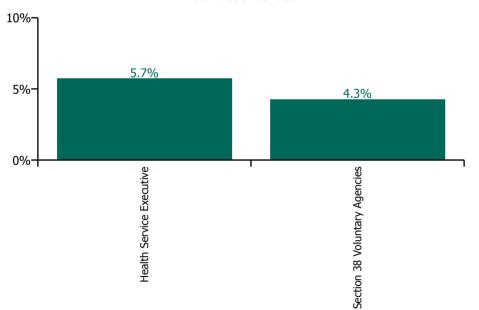

## % of Absence Non Covid-19 / Covid-19

| Health Service Absence Rate - by<br>Care Group: Sep 2023 | Medical &<br>Dental | Nursing &<br>Midwifery | Health & Social<br>Care<br>Professionals | Management &<br>Administrative | General<br>Support | Patient & Client<br>Care | Certified absence | Self-<br>certified<br>absence | Non<br>Covid-19<br>absence | Covid-19<br>absence | Total<br>absence<br>rate |
|----------------------------------------------------------|---------------------|------------------------|------------------------------------------|--------------------------------|--------------------|--------------------------|-------------------|-------------------------------|----------------------------|---------------------|--------------------------|
| CHO 6                                                    | 3.3%                | 5.6%                   | 4.3%                                     | 3.7%                           | 2.9%               | 6.8%                     | 3.8%              | 0.7%                          | 4.5%                       | 0.5%                | 5.0%                     |
| Health Service Executive                                 | 3.3%                | 5.8%                   | 4.7%                                     | 4.4%                           | 5.0%               | 8.8%                     | 4.6%              | 0.5%                          | 5.1%                       | 0.6%                | 5.7%                     |
| Community Health & Wellbeing                             |                     |                        | 0.0%                                     | 4.1%                           |                    | 0.6%                     | 0.8%              | 0.0%                          | 0.8%                       | 1.4%                | 2.2%                     |
| Mental Health                                            | 0.9%                | 3.9%                   | 4.9%                                     | 1.7%                           | 3.2%               | 7.8%                     | 2.9%              | 0.6%                          | 3.5%                       | 0.7%                | 4.2%                     |
| Primary Care                                             | 4.7%                | 6.0%                   | 4.1%                                     | 5.4%                           | 1.5%               | 3.6%                     | 3.9%              | 0.5%                          | 4.4%                       | 0.5%                | 4.9%                     |
| Disabilities                                             | 0.0%                | 5.9%                   | 7.2%                                     | 1.4%                           | 0.0%               | 10.9%                    | 6.0%              | 0.6%                          | 6.5%                       | 0.8%                | 7.4%                     |
| Older People                                             | 0.0%                | 7.9%                   | 0.3%                                     | 3.2%                           | 7.5%               | 11.0%                    | 6.9%              | 0.7%                          | 7.5%                       | 0.7%                | 8.3%                     |
| CHO Operations                                           |                     | 0.0%                   | 14.2%                                    | 4.3%                           |                    |                          | 5.3%              | 0.2%                          | 5.5%                       | 0.0%                | 5.5%                     |
| Section 38 Voluntary Agencies                            | 3.2%                | 5.3%                   | 4.2%                                     | 2.6%                           | 2.0%               | 5.4%                     | 3.1%              | 0.8%                          | 3.9%                       | 0.4%                | 4.3%                     |

## Non Covid-19 & Covid-19 Absence

| Health Service Absence Rate - by<br>Care Group: Sep 2023 | Medical &<br>Dental | Nursing &<br>Midwifery | Health & Social<br>Care<br>Professionals | Management &<br>Administrative | General<br>Support | Patient & Client<br>Care | Certified absence | Self-<br>certified<br>absence | Non<br>Covid-19<br>absence | Covid-19<br>absence | Total<br>absence<br>rate |
|----------------------------------------------------------|---------------------|------------------------|------------------------------------------|--------------------------------|--------------------|--------------------------|-------------------|-------------------------------|----------------------------|---------------------|--------------------------|
| CHO 6                                                    | 3.2%                | 5.3%                   | 4.2%                                     | 2.6%                           | 2.0%               | 5.4%                     | 3.1%              | 0.8%                          | 3.9%                       | 0.4%                | 4.3%                     |
| Section 38 Voluntary Agencies                            | 3.2%                | 5.3%                   | 4.2%                                     | 2.6%                           | 2.0%               | 5.4%                     | 3.1%              | 0.8%                          | 3.9%                       | 0.4%                | 4.3%                     |
| Children's Sunshine Home                                 |                     | 5.2%                   | 0.0%                                     | 13.1%                          | 0.0%               | 16.3%                    | 8.4%              | 0.5%                          | 8.8%                       | 0.3%                | 9.1%                     |
| Dublin Dental Hospital                                   | 18.2%               | 37.9%                  | 0.0%                                     | 3.3%                           | 0.0%               | 0.0%                     | 7.0%              | 0.0%                          | 7.0%                       | 0.0%                | 7.0%                     |
| Our Lady's Hospice & Care, Wicklow                       | 3.3%                | 14.3%                  | 30.1%                                    | 0.0%                           |                    | 0.0%                     | 8.9%              | 0.9%                          | 9.8%                       | 1.6%                | 11.4%                    |
| Royal Hospital, Donnybrook, Dublin                       | 0.0%                | 3.0%                   | 6.3%                                     | 1.5%                           | 1.1%               | 4.2%                     | 0.6%              | 2.4%                          | 2.9%                       | 0.0%                | 2.9%                     |
| St John of God HQ                                        |                     | 0.0%                   | 1.6%                                     | 0.5%                           | 0.0%               |                          | 0.0%              | 0.3%                          | 0.3%                       | 0.2%                | 0.6%                     |
| St. John of God (IDS)                                    | 0.0%                | 3.7%                   | 3.5%                                     | 0.5%                           | 2.1%               | 7.3%                     | 3.6%              | 0.6%                          | 4.3%                       | 0.3%                | 4.6%                     |
| St. John of God (MHS)                                    | 0.0%                | 5.1%                   | 2.3%                                     | 3.7%                           | 7.0%               | 0.0%                     | 2.4%              | 0.3%                          | 2.6%                       | 0.2%                | 2.8%                     |
| Sunbeam House Services                                   |                     | 1.3%                   | 4.7%                                     | 3.4%                           | 9.6%               | 4.6%                     | 3.2%              | 0.5%                          | 3.7%                       | 0.8%                | 4.4%                     |