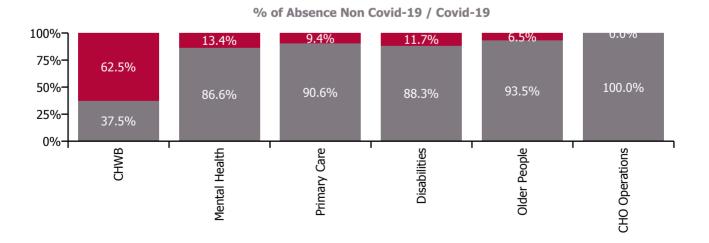

| Health Service Absence Rate - by Care<br>Group: Sep 2023 | Certified<br>absence | Self-<br>certified<br>absence | Non<br>Covid-19<br>absence | Covid-19<br>absence | Total<br>absence<br>rate | % Non<br>Covid-19<br>absence | %<br>Covid-19<br>absence |
|----------------------------------------------------------|----------------------|-------------------------------|----------------------------|---------------------|--------------------------|------------------------------|--------------------------|
| CHO 6                                                    | 3.8%                 | 0.7%                          | 4.5%                       | 0.5%                | 5.0%                     | 90.0%                        | 10.0%                    |
| Community Health & Wellbeing                             | 0.8%                 | 0.0%                          | 0.8%                       | 1.4%                | 2.2%                     | 37.5%                        | 62.5%                    |
| Mental Health                                            | 2.7%                 | 0.5%                          | 3.2%                       | 0.5%                | 3.6%                     | 86.6%                        | 13.4%                    |
| Primary Care                                             | 4.5%                 | 0.4%                          | 4.9%                       | 0.5%                | 5.4%                     | 90.6%                        | 9.4%                     |
| Disabilities                                             | 3.9%                 | 0.5%                          | 4.4%                       | 0.6%                | 5.0%                     | 88.3%                        | 11.7%                    |
| Older People                                             | 3.9%                 | 1.5%                          | 5.4%                       | 0.4%                | 5.7%                     | 93.5%                        | 6.5%                     |
| CHO Operations                                           | 5.3%                 | 0.2%                          | 5.5%                       | 0.0%                | 5.5%                     | 100.0%                       | 0.0%                     |

## % of Absence Non Covid-19 / Covid-19

| Health Service Absence Rate - by<br>Care Group: Sep 2023 | Medical &<br>Dental | Nursing &<br>Midwifery | Health & Social<br>Care<br>Professionals | Management &<br>Administrative | General<br>Support | Patient & Client<br>Care | Certified absence | Self-<br>certified<br>absence | Non<br>Covid-19<br>absence | Covid-19<br>absence | Total<br>absence<br>rate |
|----------------------------------------------------------|---------------------|------------------------|------------------------------------------|--------------------------------|--------------------|--------------------------|-------------------|-------------------------------|----------------------------|---------------------|--------------------------|
| CHO 6                                                    | 3.3%                | 5.6%                   | 4.3%                                     | 3.7%                           | 2.9%               | 6.8%                     | 3.8%              | 0.7%                          | 4.5%                       | 0.5%                | 5.0%                     |
| Health Service Executive                                 | 3.3%                | 5.8%                   | 4.7%                                     | 4.4%                           | 5.0%               | 8.8%                     | 4.6%              | 0.5%                          | 5.1%                       | 0.6%                | 5.7%                     |
| Community Health & Wellbeing                             |                     |                        | 0.0%                                     | 4.1%                           |                    | 0.6%                     | 0.8%              | 0.0%                          | 0.8%                       | 1.4%                | 2.2%                     |
| Mental Health                                            | 0.9%                | 3.9%                   | 4.9%                                     | 1.7%                           | 3.2%               | 7.8%                     | 2.9%              | 0.6%                          | 3.5%                       | 0.7%                | 4.2%                     |
| Primary Care                                             | 4.7%                | 6.0%                   | 4.1%                                     | 5.4%                           | 1.5%               | 3.6%                     | 3.9%              | 0.5%                          | 4.4%                       | 0.5%                | 4.9%                     |
| Disabilities                                             | 0.0%                | 5.9%                   | 7.2%                                     | 1.4%                           | 0.0%               | 10.9%                    | 6.0%              | 0.6%                          | 6.5%                       | 0.8%                | 7.4%                     |
| Older People                                             | 0.0%                | 7.9%                   | 0.3%                                     | 3.2%                           | 7.5%               | 11.0%                    | 6.9%              | 0.7%                          | 7.5%                       | 0.7%                | 8.3%                     |
| CHO Operations                                           |                     | 0.0%                   | 14.2%                                    | 4.3%                           |                    |                          | 5.3%              | 0.2%                          | 5.5%                       | 0.0%                | 5.5%                     |
| Section 38 Voluntary Agencies                            | 3.2%                | 5.3%                   | 4.2%                                     | 2.6%                           | 2.0%               | 5.4%                     | 3.1%              | 0.8%                          | 3.9%                       | 0.4%                | 4.3%                     |