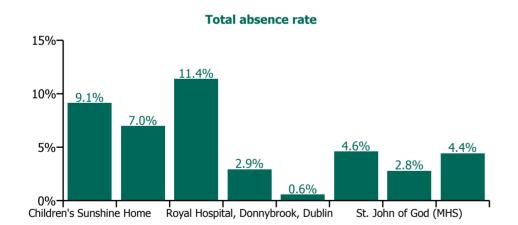

## Non Covid-19 & Covid-19 Absence

| Health Service Absence Rate - by<br>Care Group: Sep 2023 | Medical &<br>Dental | Nursing &<br>Midwifery | Health & Social<br>Care<br>Professionals | Management &<br>Administrative | General<br>Support | Patient & Client<br>Care | Certified absence | Self-<br>certified<br>absence | Non<br>Covid-19<br>absence | Covid-19<br>absence | Total<br>absence<br>rate |
|----------------------------------------------------------|---------------------|------------------------|------------------------------------------|--------------------------------|--------------------|--------------------------|-------------------|-------------------------------|----------------------------|---------------------|--------------------------|
| CHO 6                                                    | 3.2%                | 5.3%                   | 4.2%                                     | 2.6%                           | 2.0%               | 5.4%                     | 3.1%              | 0.8%                          | 3.9%                       | 0.4%                | 4.3%                     |
| Section 38 Voluntary Agencies                            | 3.2%                | 5.3%                   | 4.2%                                     | 2.6%                           | 2.0%               | 5.4%                     | 3.1%              | 0.8%                          | 3.9%                       | 0.4%                | 4.3%                     |
| Children's Sunshine Home                                 |                     | 5.2%                   | 0.0%                                     | 13.1%                          | 0.0%               | 16.3%                    | 8.4%              | 0.5%                          | 8.8%                       | 0.3%                | 9.1%                     |
| Dublin Dental Hospital                                   | 18.2%               | 37.9%                  | 0.0%                                     | 3.3%                           | 0.0%               | 0.0%                     | 7.0%              | 0.0%                          | 7.0%                       | 0.0%                | 7.0%                     |
| Our Lady's Hospice & Care, Wicklow                       | 3.3%                | 14.3%                  | 30.1%                                    | 0.0%                           |                    | 0.0%                     | 8.9%              | 0.9%                          | 9.8%                       | 1.6%                | 11.4%                    |
| Royal Hospital, Donnybrook, Dublin                       | 0.0%                | 3.0%                   | 6.3%                                     | 1.5%                           | 1.1%               | 4.2%                     | 0.6%              | 2.4%                          | 2.9%                       | 0.0%                | 2.9%                     |
| St John of God HQ                                        |                     | 0.0%                   | 1.6%                                     | 0.5%                           | 0.0%               |                          | 0.0%              | 0.3%                          | 0.3%                       | 0.2%                | 0.6%                     |
| St. John of God (IDS)                                    | 0.0%                | 3.7%                   | 3.5%                                     | 0.5%                           | 2.1%               | 7.3%                     | 3.6%              | 0.6%                          | 4.3%                       | 0.3%                | 4.6%                     |
| St. John of God (MHS)                                    | 0.0%                | 5.1%                   | 2.3%                                     | 3.7%                           | 7.0%               | 0.0%                     | 2.4%              | 0.3%                          | 2.6%                       | 0.2%                | 2.8%                     |
| Sunbeam House Services                                   |                     | 1.3%                   | 4.7%                                     | 3.4%                           | 9.6%               | 4.6%                     | 3.2%              | 0.5%                          | 3.7%                       | 0.8%                | 4.4%                     |