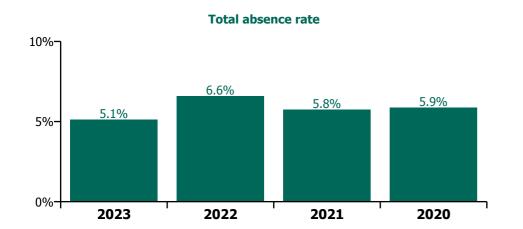

# CHO 6 by Staff Category

| Year/ month | Medical &<br>Dental | Nursing &<br>Midwifery | Health & Social<br>Care<br>Professionals | Management &<br>Administrative | General<br>Support | Patient & Client<br>Care | Certified<br>absence | Self-<br>certified<br>absence | Non<br>Covid-19<br>absence | Covid-19<br>absence | Total absence rate |
|-------------|---------------------|------------------------|------------------------------------------|--------------------------------|--------------------|--------------------------|----------------------|-------------------------------|----------------------------|---------------------|--------------------|
| 2023        | 2.9%                | 5.4%                   | 4.7%                                     | 4.0%                           | 4.6%               | 6.5%                     | 4.0%                 | 0.6%                          | 4.6%                       | 0.5%                | 5.1%               |
| Sep 2023    | 3.3%                | 5.6%                   | 4.3%                                     | 3.7%                           | 2.9%               | 6.8%                     | 3.8%                 | 0.7%                          | 4.5%                       | 0.5%                | 5.0%               |
| Aug 2023    | 2.6%                | 5.4%                   | 4.9%                                     | 4.0%                           | 4.8%               | 7.2%                     | 4.2%                 | 0.5%                          | 4.7%                       | 0.6%                | 5.4%               |
| Jul 2023    | 1.8%                | 6.2%                   | 4.0%                                     | 3.8%                           | 4.6%               | 6.6%                     | 4.3%                 | 0.5%                          | 4.8%                       | 0.4%                | 5.1%               |
| Jun 2023    | 2.1%                | 5.2%                   | 4.3%                                     | 3.6%                           | 3.7%               | 5.6%                     | 3.6%                 | 0.7%                          | 4.3%                       | 0.3%                | 4.6%               |
| May 2023    | 2.0%                | 4.6%                   | 4.3%                                     | 3.6%                           | 4.7%               | 6.2%                     | 3.7%                 | 0.5%                          | 4.3%                       | 0.4%                | 4.7%               |
| Apr 2023    | 3.3%                | 4.4%                   | 4.6%                                     | 3.7%                           | 5.8%               | 5.7%                     | 3.7%                 | 0.5%                          | 4.2%                       | 0.5%                | 4.7%               |
| Mar 2023    | 4.5%                | 5.1%                   | 5.1%                                     | 4.7%                           | 5.7%               | 6.9%                     | 4.2%                 | 0.6%                          | 4.8%                       | 0.7%                | 5.5%               |
| Feb 2023    | 2.6%                | 4.9%                   | 4.8%                                     | 3.8%                           | 3.9%               | 6.1%                     | 3.8%                 | 0.5%                          | 4.3%                       | 0.5%                | 4.8%               |
| Jan 2023    | 3.5%                | 7.4%                   | 6.3%                                     | 4.6%                           | 5.7%               | 7.1%                     | 4.8%                 | 0.6%                          | 5.4%                       | 1.0%                | 6.3%               |
| 2022        | 3.3%                | 7.6%                   | 5.6%                                     | 5.3%                           | 6.8%               | 7.8%                     | 4.2%                 | 0.5%                          | 4.7%                       | 1.9%                | 6.6%               |
| Dec 2022    | 4.7%                | 7.3%                   | 5.8%                                     | 6.0%                           | 7.0%               | 9.4%                     | 5.0%                 | 0.7%                          | 5.7%                       | 1.4%                | 7.1%               |
| Nov 2022    | 3.0%                | 5.7%                   | 4.5%                                     | 5.2%                           | 6.3%               | 6.6%                     | 4.1%                 | 0.6%                          | 4.7%                       | 0.7%                | 5.5%               |
| Oct 2022    | 2.9%                | 6.5%                   | 4.7%                                     | 5.5%                           | 6.9%               | 7.1%                     | 4.5%                 | 0.6%                          | 5.1%                       | 0.9%                | 5.9%               |
| Sep 2022    | 1.7%                | 6.2%                   | 4.2%                                     | 4.4%                           | 7.4%               | 7.7%                     | 4.4%                 | 0.6%                          | 5.0%                       | 0.7%                | 5.7%               |
| Aug 2022    | 3.9%                | 6.7%                   | 4.4%                                     | 4.8%                           | 6.6%               | 5.6%                     | 4.3%                 | 0.4%                          | 4.7%                       | 0.8%                | 5.4%               |
| Jul 2022    | 3.5%                | 8.1%                   | 6.5%                                     | 6.2%                           | 4.8%               | 7.3%                     | 4.4%                 | 0.6%                          | 5.0%                       | 1.8%                | 6.8%               |
| Jun 2022    | 3.5%                | 7.0%                   | 6.3%                                     | 5.9%                           | 7.2%               | 8.0%                     | 4.6%                 | 0.5%                          | 5.1%                       | 1.7%                | 6.8%               |
| May 2022    | 2.6%                | 5.7%                   | 4.5%                                     | 3.8%                           | 6.0%               | 6.7%                     | 3.9%                 | 0.5%                          | 4.4%                       | 0.9%                | 5.3%               |
| Apr 2022    | 2.9%                | 8.2%                   | 5.6%                                     | 4.8%                           | 6.9%               | 7.7%                     | 3.8%                 | 0.5%                          | 4.2%                       | 2.4%                | 6.6%               |
| Mar 2022    | 4.1%                | 11.3%                  | 7.2%                                     | 6.6%                           | 8.5%               | 11.1%                    | 4.2%                 | 0.4%                          | 4.6%                       | 4.5%                | 9.1%               |
| Feb 2022    | 3.9%                | 8.4%                   | 6.9%                                     | 5.0%                           | 6.8%               | 8.0%                     | 4.0%                 | 0.4%                          | 4.4%                       | 2.7%                | 7.1%               |
| Jan 2022    | 3.6%                | 10.5%                  | 7.3%                                     | 5.2%                           | 7.8%               | 8.7%                     | 3.3%                 | 0.4%                          | 3.7%                       | 4.4%                | 8.0%               |
| 2021        | 2.8%                | 6.7%                   | 5.0%                                     | 4.0%                           | 6.4%               | 6.9%                     | 3.7%                 | 0.4%                          | 4.1%                       | 1.7%                | 5.8%               |
| Dec 2021    | 3.0%                | 9.2%                   | 5.5%                                     | 6.1%                           | 8.2%               | 6.0%                     | 3.9%                 | 0.5%                          | 4.4%                       | 2.3%                | 6.7%               |
| Nov 2021    | 4.7%                | 9.0%                   | 5.4%                                     | 5.5%                           | 8.2%               | 7.7%                     | 4.2%                 | 0.6%                          | 4.8%                       | 2.2%                | 7.0%               |