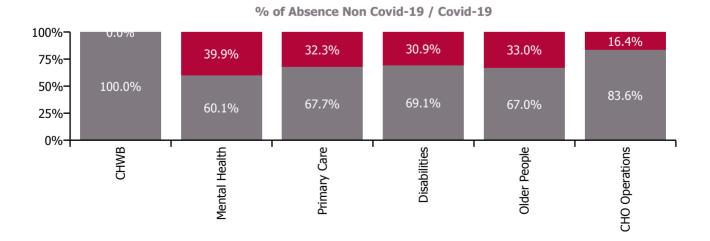

| Health Service Absence Rate - by Care<br>Group: Apr 2022 | Certified<br>absence | Self-<br>certified<br>absence | Non<br>Covid-19<br>absence | Covid-19<br>absence | Total<br>absence<br>rate | % Non<br>Covid-19<br>absence | %<br>Covid-19<br>absence |
|----------------------------------------------------------|----------------------|-------------------------------|----------------------------|---------------------|--------------------------|------------------------------|--------------------------|
| CHO 7                                                    | 5.0%                 | 0.5%                          | 5.5%                       | 2.6%                | 8.2%                     | 67.7%                        | 32.3%                    |
| Community Health & Wellbeing                             | 4.8%                 | 0.2%                          | 5.0%                       | 0.0%                | 5.0%                     | 100.0%                       | 0.0%                     |
| Mental Health                                            | 4.0%                 | 0.4%                          | 4.4%                       | 2.9%                | 7.3%                     | 60.1%                        | 39.9%                    |
| Primary Care                                             | 4.8%                 | 0.3%                          | 5.1%                       | 2.4%                | 7.6%                     | 67.7%                        | 32.3%                    |
| Disabilities                                             | 4.9%                 | 0.6%                          | 5.5%                       | 2.5%                | 8.0%                     | 69.1%                        | 30.9%                    |
| Older People                                             | 6.6%                 | 0.9%                          | 7.5%                       | 3.7%                | 11.2%                    | 67.0%                        | 33.0%                    |
| CHO Operations                                           | 6.6%                 | 0.2%                          | 6.8%                       | 1.3%                | 8.1%                     | 83.6%                        | 16.4%                    |

### Non Covid-19 & Covid-19 Absence

| Health Service Absence Rate - by<br>Care Group: Apr 2022 | Medical &<br>Dental | Nursing &<br>Midwifery | Health & Social<br>Care<br>Professionals | Management &<br>Administrative | General<br>Support | Patient & Client<br>Care | Certified absence | Self-<br>certified<br>absence | Non<br>Covid-19<br>absence | Covid-19<br>absence | Total<br>absence<br>rate |
|----------------------------------------------------------|---------------------|------------------------|------------------------------------------|--------------------------------|--------------------|--------------------------|-------------------|-------------------------------|----------------------------|---------------------|--------------------------|
| CHO 7                                                    | 3.4%                | 8.9%                   | 7.1%                                     | 5.9%                           | 9.1%               | 8.4%                     | 5.0%              | 0.5%                          | 5.5%                       | 2.6%                | 8.1%                     |
| Section 38 Voluntary Agencies                            | 3.4%                | 8.9%                   | 7.1%                                     | 5.9%                           | 9.1%               | 8.4%                     | 5.0%              | 0.5%                          | 5.5%                       | 2.6%                | 8.1%                     |
| Cheeverstown House                                       | 0.0%                | 11.7%                  | 8.5%                                     | 10.2%                          | 16.7%              | 16.9%                    | 8.4%              | 0.7%                          | 9.1%                       | 4.0%                | 13.1%                    |
| Kare, Newbridge, Co Kildare                              |                     | 6.6%                   | 9.0%                                     | 8.9%                           | 0.0%               | 9.4%                     | 5.8%              | 0.6%                          | 6.4%                       | 2.7%                | 9.0%                     |
| Our Lady's Hospice & Care Services                       | 3.8%                | 8.0%                   | 10.8%                                    | 3.8%                           | 10.8%              | 9.9%                     | 5.0%              | 0.2%                          | 5.2%                       | 3.3%                | 8.6%                     |
| Peamount Hospital (Newcastle)                            | 3.5%                | 9.0%                   | 9.0%                                     | 4.0%                           | 7.3%               | 7.5%                     | 3.9%              | 1.1%                          | 5.0%                       | 2.7%                | 7.7%                     |
| Stewart's Hospital, (Palmerstown)                        |                     | 8.7%                   | 6.3%                                     | 6.8%                           | 4.5%               | 7.1%                     | 4.8%              | 0.3%                          | 5.1%                       | 2.0%                | 7.1%                     |
| St. John of God Liffey Services                          | 0.0%                | 7.2%                   | 5.5%                                     | 3.1%                           | 10.8%              | 7.2%                     | 3.8%              | 0.5%                          | 4.3%                       | 2.3%                | 6.6%                     |