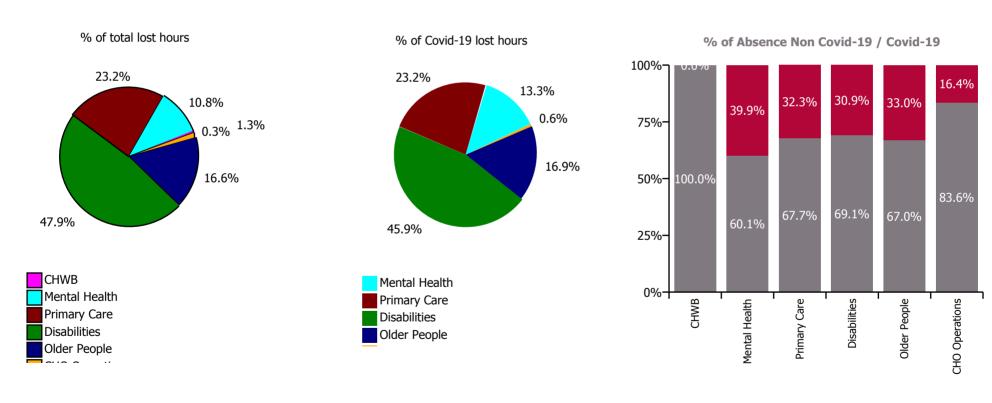

| Health Service Absence Rate - by Care<br>Group: Apr 2022 | Certified<br>absence | Self-<br>certified<br>absence | Non<br>Covid-19<br>absence | Covid-19<br>absence | Total<br>absence<br>rate | % Non<br>Covid-19<br>absence | %<br>Covid-19<br>absence |
|----------------------------------------------------------|----------------------|-------------------------------|----------------------------|---------------------|--------------------------|------------------------------|--------------------------|
| CHO 7                                                    | 5.0%                 | 0.5%                          | 5.5%                       | 2.6%                | 8.2%                     | 67.7%                        | 32.3%                    |
| Community Health & Wellbeing                             | 4.8%                 | 0.2%                          | 5.0%                       | 0.0%                | 5.0%                     | 100.0%                       | 0.0%                     |
| Mental Health                                            | 4.0%                 | 0.4%                          | 4.4%                       | 2.9%                | 7.3%                     | 60.1%                        | 39.9%                    |
| Primary Care                                             | 4.8%                 | 0.3%                          | 5.1%                       | 2.4%                | 7.6%                     | 67.7%                        | 32.3%                    |
| Disabilities                                             | 4.9%                 | 0.6%                          | 5.5%                       | 2.5%                | 8.0%                     | 69.1%                        | 30.9%                    |
| Older People                                             | 6.6%                 | 0.9%                          | 7.5%                       | 3.7%                | 11.2%                    | 67.0%                        | 33.0%                    |
| CHO Operations                                           | 6.6%                 | 0.2%                          | 6.8%                       | 1.3%                | 8.1%                     | 83.6%                        | 16.4%                    |

### Non Covid-19 & Covid-19 Absence

| Health Service Absence Rate - by<br>Care Group: Apr 2022 | Medical &<br>Dental | Nursing &<br>Midwifery | Health & Social<br>Care<br>Professionals | Management &<br>Administrative | General<br>Support | Patient & Client<br>Care | Certified absence | Self-<br>certified<br>absence | Non<br>Covid-19<br>absence | Covid-19<br>absence | Total<br>absence<br>rate |
|----------------------------------------------------------|---------------------|------------------------|------------------------------------------|--------------------------------|--------------------|--------------------------|-------------------|-------------------------------|----------------------------|---------------------|--------------------------|
| CHO 7                                                    | 3.4%                | 8.9%                   | 7.1%                                     | 5.9%                           | 9.1%               | 8.4%                     | 5.0%              | 0.5%                          | 5.5%                       | 2.6%                | 8.1%                     |
| Section 38 Voluntary Agencies                            | 3.4%                | 8.9%                   | 7.1%                                     | 5.9%                           | 9.1%               | 8.4%                     | 5.0%              | 0.5%                          | 5.5%                       | 2.6%                | 8.1%                     |
| Cheeverstown House                                       | 0.0%                | 11.7%                  | 8.5%                                     | 10.2%                          | 16.7%              | 16.9%                    | 8.4%              | 0.7%                          | 9.1%                       | 4.0%                | 13.1%                    |
| Kare, Newbridge, Co Kildare                              |                     | 6.6%                   | 9.0%                                     | 8.9%                           | 0.0%               | 9.4%                     | 5.8%              | 0.6%                          | 6.4%                       | 2.7%                | 9.0%                     |
| Our Lady's Hospice & Care Services                       | 3.8%                | 8.0%                   | 10.8%                                    | 3.8%                           | 10.8%              | 9.9%                     | 5.0%              | 0.2%                          | 5.2%                       | 3.3%                | 8.6%                     |
| Peamount Hospital (Newcastle)                            | 3.5%                | 9.0%                   | 9.0%                                     | 4.0%                           | 7.3%               | 7.5%                     | 3.9%              | 1.1%                          | 5.0%                       | 2.7%                | 7.7%                     |
| Stewart's Hospital, (Palmerstown)                        |                     | 8.7%                   | 6.3%                                     | 6.8%                           | 4.5%               | 7.1%                     | 4.8%              | 0.3%                          | 5.1%                       | 2.0%                | 7.1%                     |
| St. John of God Liffey Services                          | 0.0%                | 7.2%                   | 5.5%                                     | 3.1%                           | 10.8%              | 7.2%                     | 3.8%              | 0.5%                          | 4.3%                       | 2.3%                | 6.6%                     |