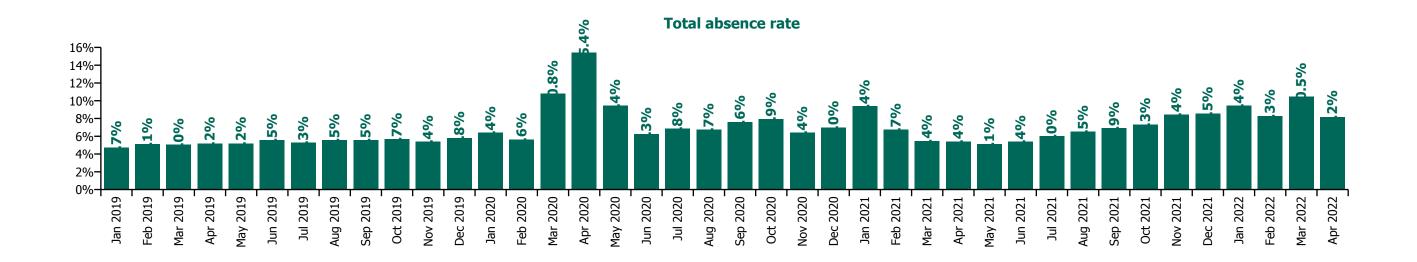

### **Total absence rate**

# CHO 7 Section 38's

| Year/ month | Cheeverstown<br>House | Kare, Newbridge,<br>Co Kildare | Our Lady's<br>Hospice & Care<br>Services | Peamount<br>Hospital<br>(Newcastle) | Stewart's<br>Hospital,<br>(Palmerstown) | St. John of God<br>Liffey Services | Section 38<br>Voluntary<br>Agencies | Certified<br>absence | Self-<br>certified<br>absence | Non<br>Covid-19<br>absence | Covid-19<br>absence | Total<br>absence<br>rate |
|-------------|-----------------------|--------------------------------|------------------------------------------|-------------------------------------|-----------------------------------------|------------------------------------|-------------------------------------|----------------------|-------------------------------|----------------------------|---------------------|--------------------------|
| 2022        | 13.8%                 | 8.8%                           | 9.3%                                     | 8.0%                                | 7.2%                                    | 7.9%                               | 8.6%                                | 4.5%                 | 0.5%                          | 5.0%                       | 3.5%                | 8.6%                     |
| Apr 2022    | 13.1%                 | 9.0%                           | 8.6%                                     | 7.7%                                | 7.1%                                    | 6.6%                               | 8.1%                                | 5.0%                 | 0.5%                          | 5.5%                       | 2.6%                | 8.1%                     |
| Mar 2022    | 15.9%                 | 8.7%                           | 10.7%                                    | 11.6%                               | 9.1%                                    | 8.5%                               | 10.2%                               | 5.0%                 | 0.5%                          | 5.6%                       | 4.6%                | 10.2%                    |
| Feb 2022    | 11.9%                 | 8.7%                           | 8.7%                                     | 7.7%                                | 5.9%                                    | 6.2%                               | 7.5%                                | 3.9%                 | 0.7%                          | 4.6%                       | 2.9%                | 7.5%                     |
| Jan 2022    | 14.0%                 | 8.7%                           | 9.1%                                     | 5.1%                                | 6.6%                                    | 10.3%                              | 8.6%                                | 4.1%                 | 0.5%                          | 4.6%                       | 4.0%                | 8.6%                     |
| 2021        | 8.5%                  | 6.3%                           | 5.8%                                     | 6.7%                                | 6.6%                                    | 5.8%                               | 6.5%                                | 4.5%                 | 0.6%                          | 5.0%                       | 1.5%                | 6.5%                     |
| Dec 2021    | 11.3%                 | 8.7%                           | 8.3%                                     | 9.2%                                | 9.3%                                    | 5.3%                               | 8.4%                                | 4.8%                 | 0.6%                          | 5.3%                       | 3.1%                | 8.4%                     |
| Nov 2021    | 12.6%                 | 8.7%                           | 9.2%                                     | 8.3%                                | 8.2%                                    | 4.9%                               | 8.1%                                | 5.2%                 | 0.7%                          | 5.9%                       | 2.2%                | 8.1%                     |
| Oct 2021    | 10.1%                 | 6.2%                           | 6.6%                                     |                                     | 6.6%                                    | 5.2%                               | 6.6%                                | 4.8%                 | 0.6%                          | 5.5%                       | 1.1%                | 6.6%                     |
| Sep 2021    | 8.4%                  | 6.7%                           | 5.0%                                     | 6.6%                                | 5.3%                                    | 6.2%                               | 6.1%                                | 4.8%                 | 0.6%                          | 5.4%                       | 0.7%                | 6.1%                     |
| Aug 2021    | 7.2%                  | 5.3%                           | 4.1%                                     | 6.9%                                | 6.5%                                    | 5.0%                               | 5.8%                                | 4.7%                 | 0.4%                          | 5.1%                       | 0.7%                | 5.8%                     |
| Jul 2021    | 7.4%                  | 5.2%                           | 4.0%                                     | 5.6%                                | 5.5%                                    | 5.5%                               | 5.5%                                | 4.4%                 | 0.5%                          | 4.9%                       | 0.6%                | 5.5%                     |
| Jun 2021    | 6.3%                  | 4.6%                           | 4.0%                                     | 6.2%                                | 5.2%                                    | 4.0%                               | 5.0%                                | 3.8%                 | 0.6%                          | 4.4%                       | 0.5%                | 5.0%                     |
| May 2021    | 6.4%                  | 4.7%                           | 3.9%                                     | 5.2%                                | 5.5%                                    | 4.6%                               | 5.0%                                | 3.9%                 | 0.5%                          | 4.4%                       | 0.6%                | 5.0%                     |
| Apr 2021    | 6.0%                  | 4.9%                           | 3.9%                                     | 4.7%                                | 6.6%                                    | 6.6%                               | 5.7%                                | 4.3%                 | 0.4%                          | 4.7%                       | 1.0%                | 5.7%                     |
| Mar 2021    | 6.9%                  | 5.8%                           | 4.4%                                     | 5.9%                                | 5.0%                                    | 5.4%                               | 5.4%                                | 3.7%                 | 0.6%                          | 4.3%                       | 1.1%                | 5.4%                     |
| Feb 2021    | 8.3%                  | 6.0%                           | 6.5%                                     | 5.7%                                | 5.8%                                    | 7.4%                               | 6.5%                                | 4.1%                 | 0.5%                          | 4.6%                       | 1.9%                | 6.5%                     |
| Jan 2021    | 11.0%                 | 8.7%                           | 10.0%                                    | 8.6%                                | 10.2%                                   |                                    | 9.8%                                | 5.0%                 | 0.6%                          | 5.6%                       | 4.1%                | 9.8%                     |
| 2020        | 8.1%                  | 6.4%                           | 6.6%                                     | 6.9%                                | 8.3%                                    | 6.5%                               | 7.3%                                | 5.0%                 | 0.5%                          | 5.5%                       | 1.8%                | 7.3%                     |
| Dec 2020    | 7.5%                  | 5.6%                           | 6.4%                                     | 7.3%                                | 7.4%                                    | 3.4%                               | 6.2%                                | 4.6%                 | 0.6%                          | 5.2%                       | 1.0%                | 6.2%                     |
| Nov 2020    | 5.9%                  | 6.3%                           | 4.4%                                     | 4.9%                                | 6.8%                                    | 3.8%                               | 5.4%                                | 4.1%                 | 0.4%                          | 4.5%                       | 0.9%                | 5.4%                     |
| Oct 2020    | 7.5%                  | 9.1%                           | 5.8%                                     | 6.0%                                | 7.9%                                    | 5.9%                               | 7.0%                                | 4.9%                 | 0.6%                          | 5.5%                       | 1.4%                | 7.0%                     |
| Sep 2020    | 6.9%                  | 6.7%                           | 7.2%                                     | 4.2%                                | 10.8%                                   | 4.3%                               | 7.0%                                | 5.3%                 | 0.5%                          | 5.8%                       | 1.2%                | 7.0%                     |
| Aug 2020    | 7.1%                  | 4.8%                           | 6.4%                                     | 4.4%                                | 8.0%                                    | 3.7%                               | 5.9%                                | 4.9%                 | 0.4%                          | 5.4%                       | 0.5%                | 5.9%                     |
| Jul 2020    | 6.5%                  | 5.4%                           | 6.0%                                     | 4.7%                                | 7.4%                                    | 5.9%                               | 6.2%                                | 5.3%                 | 0.4%                          | 5.7%                       | 0.4%                | 6.2%                     |
| Jun 2020    | 6.1%                  | 4.1%                           | 6.8%                                     | 3.7%                                | 7.5%                                    | 4.8%                               | 5.7%                                | 4.4%                 | 0.4%                          | 4.8%                       | 0.9%                | 5.7%                     |
| May 2020    | 12.4%                 | 5.2%                           | 7.8%                                     | 10.6%                               | 8.5%                                    | 9.5%                               | 9.0%                                | 5.1%                 | 0.2%                          | 5.3%                       | 3.7%                | 9.0%                     |
| Apr 2020    | 12.2%                 | 8.2%                           | 10.1%                                    | 20.4%                               | 12.7%                                   | 22.9%                              | 15.1%                               | 6.3%                 | 0.3%                          | 6.6%                       | 8.5%                | 15.1%                    |
| Mar 2020    | 12.0%                 | 10.1%                          | 8.7%                                     | 8.4%                                | 13.3%                                   | 4.4%                               | 9.4%                                | 6.0%                 | 0.4%                          | 6.4%                       | 3.0%                | 9.4%                     |
| Feb 2020    | 6.5%                  | 4.6%                           | 5.0%                                     | 5.2%                                | 4.9%                                    | 4.0%                               | 4.9%                                | 4.4%                 | 0.5%                          | 4.9%                       |                     | 4.9%                     |
| Jan 2020    | 6.7%                  | 6.0%                           | 4.6%                                     | 4.6%                                | 5.3%                                    | 5.6%                               | 5.4%                                | 4.8%                 | 0.6%                          | 5.4%                       |                     | 5.4%                     |
| 2019        | 5.5%                  | 4.4%                           | 4.3%                                     | 4.7%                                | 4.6%                                    | 4.0%                               | 4.6%                                | 4.1%                 | 0.5%                          |                            |                     | 4.6%                     |
| Dec 2019    | 6.5%                  |                                | 4.3%                                     | 4.7%                                | 4.9%                                    |                                    | 4.8%                                | 4.2%                 | 0.5%                          |                            |                     | 4.8%                     |
| Nov 2019    | 5.9%                  |                                | 4.4%                                     | 4.5%                                | 4.6%                                    | 3.2%                               | 4.5%                                | 3.9%                 | 0.5%                          |                            |                     | 4.5%                     |
| Oct 2019    | 5.4%                  |                                | 4.1%                                     | 5.3%                                | 5.1%                                    | 4.7%                               | 4.9%                                | 4.4%                 | 0.5%                          |                            |                     | 4.9%                     |
| Sep 2019    | 5.8%                  |                                | 5.9%                                     | 4.9%                                | 4.3%                                    | 3.8%                               | 4.6%                                | 4.1%                 | 0.5%                          |                            |                     | 4.6%                     |
| Aug 2019    | 5.3%                  |                                | 4.8%                                     | 5.0%                                | 4.6%                                    |                                    | 4.4%                                | 4.0%                 | 0.4%                          | 4.4%                       |                     | 4.4%                     |
| Jul 2019    | 4.9%                  |                                | 5.2%                                     | 4.6%                                | 4.5%                                    |                                    | 4.4%                                | 4.0%                 | 0.4%                          | 4.4%                       |                     | 4.4%                     |
| Jun 2019    | 5.6%                  |                                | 4.0%                                     | 4.4%                                | 5.6%                                    |                                    | 4.9%                                | 4.5%                 | 0.4%                          | 4.9%                       |                     | 4.9%                     |
| May 2019    | 5.8%                  |                                | 3.1%                                     | 3.8%                                | 5.5%                                    |                                    | 4.8%                                | 4.3%                 | 0.5%                          |                            |                     | 4.8%                     |
| Apr 2019    | 4.5%                  |                                | 3.3%                                     | 3.6%                                | 5.5%                                    |                                    | 4.3%                                | 3.8%                 | 0.5%                          |                            |                     | 4.3%                     |
| Mar 2019    | 4.8%                  |                                | 4.8%                                     | 5.2%                                | 4.9%                                    |                                    | 4.4%                                | 3.9%                 | 0.5%                          |                            |                     | 4.4%                     |
| Feb 2019    | 5.9%                  |                                | 4.3%                                     | 4.3%                                | 4.0%                                    |                                    | 4.2%                                | 3.7%                 | 0.4%                          |                            |                     | 4.2%                     |
| Jan 2019    | 6.2%                  | 6.0%                           | 3.6%                                     | 6.1%                                | 3.2%                                    | 6.9%                               | 4.6%                                | 4.2%                 | 0.4%                          | 4.6%                       |                     | 4.6%                     |