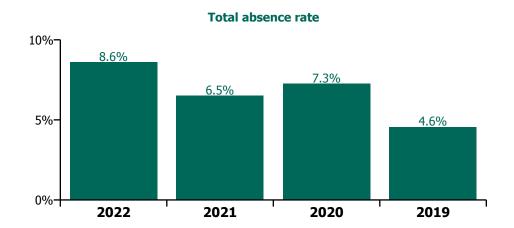

9    | 5.9%                  |                                | 4.3%                                     | 4.3%                                | 4.0%                                    |                                    | 4.2%                                | 3.7%                 | 0.4%                          |                            |                     | 4.2%                     |
| Jan 2019    | 6.2%                  | 6.0%                           | 3.6%                                     | 6.1%                                | 3.2%                                    | 6.9%                               | 4.6%                                | 4.2%                 | 0.4%                          | 4.6%                       |                     | 4.6%                     |