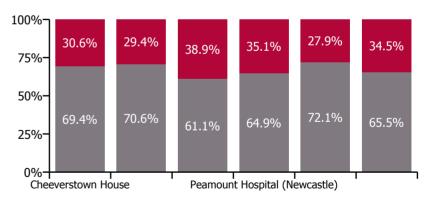

### Non Covid-19 & Covid-19 Absence

| Health Service Absence Rate - by<br>Care Group: Apr 2022 | Medical &<br>Dental | Nursing &<br>Midwifery | Health & Social<br>Care<br>Professionals | Management &<br>Administrative | General<br>Support | Patient & Client<br>Care | Certified absence | Self-<br>certified<br>absence | Non<br>Covid-19<br>absence | Covid-19<br>absence | Total<br>absence<br>rate |
|----------------------------------------------------------|---------------------|------------------------|------------------------------------------|--------------------------------|--------------------|--------------------------|-------------------|-------------------------------|----------------------------|---------------------|--------------------------|
| CHO 7                                                    | 3.4%                | 8.9%                   | 7.1%                                     | 5.9%                           | 9.1%               | 8.4%                     | 5.0%              | 0.5%                          | 5.5%                       | 2.6%                | 8.1%                     |
| Section 38 Voluntary Agencies                            | 3.4%                | 8.9%                   | 7.1%                                     | 5.9%                           | 9.1%               | 8.4%                     | 5.0%              | 0.5%                          | 5.5%                       | 2.6%                | 8.1%                     |
| Cheeverstown House                                       | 0.0%                | 11.7%                  | 8.5%                                     | 10.2%                          | 16.7%              | 16.9%                    | 8.4%              | 0.7%                          | 9.1%                       | 4.0%                | 13.1%                    |
| Kare, Newbridge, Co Kildare                              |                     | 6.6%                   | 9.0%                                     | 8.9%                           | 0.0%               | 9.4%                     | 5.8%              | 0.6%                          | 6.4%                       | 2.7%                | 9.0%                     |
| Our Lady's Hospice & Care Services                       | 3.8%                | 8.0%                   | 10.8%                                    | 3.8%                           | 10.8%              | 9.9%                     | 5.0%              | 0.2%                          | 5.2%                       | 3.3%                | 8.6%                     |
| Peamount Hospital (Newcastle)                            | 3.5%                | 9.0%                   | 9.0%                                     | 4.0%                           | 7.3%               | 7.5%                     | 3.9%              | 1.1%                          | 5.0%                       | 2.7%                | 7.7%                     |
| Stewart's Hospital, (Palmerstown)                        |                     | 8.7%                   | 6.3%                                     | 6.8%                           | 4.5%               | 7.1%                     | 4.8%              | 0.3%                          | 5.1%                       | 2.0%                | 7.1%                     |
| St. John of God Liffey Services                          | 0.0%                | 7.2%                   | 5.5%                                     | 3.1%                           | 10.8%              | 7.2%                     | 3.8%              | 0.5%                          | 4.3%                       | 2.3%                | 6.6%                     |