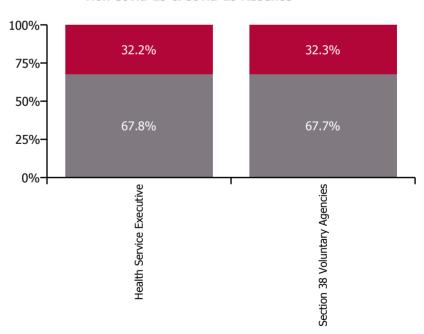

### **Total absence rate**

### Non Covid-19 & Covid-19 Absence

| Health Service Absence Rate - by<br>Care Group: Apr 2022 | Medical &<br>Dental | Nursing &<br>Midwifery | Health & Social<br>Care<br>Professionals | Management &<br>Administrative | General<br>Support | Patient & Client<br>Care | Certified absence | Self-<br>certified<br>absence | Non<br>Covid-19<br>absence | Covid-19<br>absence | Total<br>absence<br>rate |
|----------------------------------------------------------|---------------------|------------------------|------------------------------------------|--------------------------------|--------------------|--------------------------|-------------------|-------------------------------|----------------------------|---------------------|--------------------------|
| CHO 7                                                    | 3.4%                | 8.9%                   | 7.1%                                     | 5.9%                           | 9.1%               | 8.4%                     | 5.0%              | 0.5%                          | 5.5%                       | 2.6%                | 8.1%                     |
| Section 38 Voluntary Agencies                            | 3.4%                | 8.9%                   | 7.1%                                     | 5.9%                           | 9.1%               | 8.4%                     | 5.0%              | 0.5%                          | 5.5%                       | 2.6%                | 8.1%                     |
| Cheeverstown House                                       | 0.0%                | 11.7%                  | 8.5%                                     | 10.2%                          | 16.7%              | 16.9%                    | 8.4%              | 0.7%                          | 9.1%                       | 4.0%                | 13.1%                    |
| Kare, Newbridge, Co Kildare                              |                     | 6.6%                   | 9.0%                                     | 8.9%                           | 0.0%               | 9.4%                     | 5.8%              | 0.6%                          | 6.4%                       | 2.7%                | 9.0%                     |
| Our Lady's Hospice & Care Services                       | 3.8%                | 8.0%                   | 10.8%                                    | 3.8%                           | 10.8%              | 9.9%                     | 5.0%              | 0.2%                          | 5.2%                       | 3.3%                | 8.6%                     |
| Peamount Hospital (Newcastle)                            | 3.5%                | 9.0%                   | 9.0%                                     | 4.0%                           | 7.3%               | 7.5%                     | 3.9%              | 1.1%                          | 5.0%                       | 2.7%                | 7.7%                     |
| Stewart's Hospital, (Palmerstown)                        |                     | 8.7%                   | 6.3%                                     | 6.8%                           | 4.5%               | 7.1%                     | 4.8%              | 0.3%                          | 5.1%                       | 2.0%                | 7.1%                     |
| St. John of God Liffey Services                          | 0.0%                | 7.2%                   | 5.5%                                     | 3.1%                           | 10.8%              | 7.2%                     | 3.8%              | 0.5%                          | 4.3%                       | 2.3%                | 6.6%                     |