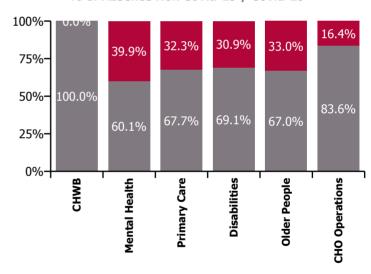

# Health Service Executive Section 38 Voluntary Agencies

| Health Service Absence Rate - by<br>Care Group: Apr 2022 | Medical &<br>Dental | Nursing &<br>Midwifery | Health & Social<br>Care<br>Professionals | Management &<br>Administrative | General<br>Support | Patient & Client<br>Care | Certified<br>absence | Self-<br>certified<br>absence | Non<br>Covid-19<br>absence | Covid-19<br>absence | Total<br>absence<br>rate |
|----------------------------------------------------------|---------------------|------------------------|------------------------------------------|--------------------------------|--------------------|--------------------------|----------------------|-------------------------------|----------------------------|---------------------|--------------------------|
| CHO 7                                                    | 2.9%                | 8.8%                   | 6.5%                                     | 6.6%                           | 10.2%              | 9.2%                     | 5.0%                 | 0.5%                          | 5.5%                       | 2.6%                | 8.2%                     |
| Health Service Executive                                 | 2.8%                | 8.8%                   | 5.6%                                     | 7.0%                           | 12.0%              | 11.1%                    | 5.1%                 | 0.5%                          | 5.6%                       | 2.7%                | 8.2%                     |
| Community Health & Wellbeing                             |                     | 0.0%                   |                                          | 5.3%                           |                    | 0.0%                     | 4.8%                 | 0.2%                          | 5.0%                       | 0.0%                | 5.0%                     |
| Mental Health                                            | 1.7%                | 7.0%                   | 5.3%                                     | 8.6%                           | 7.9%               | 14.9%                    | 4.0%                 | 0.4%                          | 4.4%                       | 2.9%                | 7.3%                     |
| Primary Care                                             | 4.0%                | 7.2%                   | 6.1%                                     | 7.2%                           | 17.8%              | 8.3%                     | 4.7%                 | 0.4%                          | 5.1%                       | 2.1%                | 7.2%                     |
| Disabilities                                             |                     | 0.0%                   | 3.9%                                     | 10.5%                          |                    | 0.0%                     | 4.5%                 | 0.3%                          | 4.8%                       | 0.9%                | 5.7%                     |
| Older People                                             | 0.0%                | 12.5%                  | 1.4%                                     | 4.4%                           | 10.6%              | 12.0%                    | 6.6%                 | 0.9%                          | 7.5%                       | 3.7%                | 11.2%                    |
| CHO Operations                                           |                     | 24.6%                  | 17.7%                                    | 6.0%                           |                    |                          | 6.6%                 | 0.2%                          | 6.8%                       | 1.3%                | 8.1%                     |
| Section 38 Voluntary Agencies                            | 3.4%                | 8.9%                   | 7.1%                                     | 5.9%                           | 9.1%               | 8.4%                     | 5.0%                 | 0.5%                          | 5.5%                       | 2.6%                | 8.1%                     |