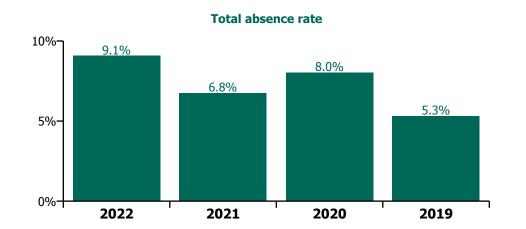

### **Total absence rate**

# CHO 7 Section 38's

| Year/ month | Cheeverstown<br>House | Kare, Newbridge,<br>Co Kildare | Our Lady's<br>Hospice & Care<br>Services | Peamount<br>Hospital<br>(Newcastle) | Stewart's<br>Hospital,<br>(Palmerstown) | St. John of God<br>Liffey Services | Section 38<br>Voluntary<br>Agencies | Certified<br>absence | Self-<br>certified<br>absence | Non<br>Covid-19<br>absence | Covid-19<br>absence | Total<br>absence<br>rate |
|-------------|-----------------------|--------------------------------|------------------------------------------|-------------------------------------|-----------------------------------------|------------------------------------|-------------------------------------|----------------------|-------------------------------|----------------------------|---------------------|--------------------------|
| 2022        | 13.8%                 | 8.8%                           | 9.3%                                     | 8.0%                                | 7.2%                                    | 7.9%                               | 8.6%                                | 4.5%                 | 0.5%                          | 5.0%                       | 3.5%                | 8.6%                     |
| Apr 2022    | 13.1%                 | 9.0%                           | 8.6%                                     | 7.7%                                | 7.1%                                    | 6.6%                               | 8.1%                                | 5.0%                 | 0.5%                          | 5.5%                       | 2.6%                | 8.1%                     |
| Mar 2022    | 15.9%                 | 8.7%                           | 10.7%                                    | 11.6%                               | 9.1%                                    | 8.5%                               | 10.2%                               | 5.0%                 | 0.5%                          | 5.6%                       | 4.6%                | 10.2%                    |
| Feb 2022    | 11.9%                 | 8.7%                           | 8.7%                                     | 7.7%                                | 5.9%                                    | 6.2%                               | 7.5%                                | 3.9%                 | 0.7%                          | 4.6%                       | 2.9%                | 7.5%                     |
| Jan 2022    | 14.0%                 | 8.7%                           | 9.1%                                     | 5.1%                                | 6.6%                                    | 10.3%                              | 8.6%                                | 4.1%                 | 0.5%                          | 4.6%                       | 4.0%                | 8.6%                     |
| 2021        | 8.5%                  | 6.3%                           | 5.8%                                     | 6.7%                                | 6.6%                                    | 5.8%                               | 6.5%                                | 4.5%                 | 0.6%                          | 5.0%                       | 1.5%                | 6.5%                     |
| Dec 2021    | 11.3%                 | 8.7%                           | 8.3%                                     | 9.2%                                | 9.3%                                    | 5.3%                               | 8.4%                                | 4.8%                 | 0.6%                          | 5.3%                       | 3.1%                | 8.4%                     |
| Nov 2021    | 12.6%                 | 8.7%                           | 9.2%                                     | 8.3%                                | 8.2%                                    | 4.9%                               | 8.1%                                | 5.2%                 | 0.7%                          | 5.9%                       | 2.2%                | 8.1%                     |
| Oct 2021    | 10.1%                 | 6.2%                           | 6.6%                                     |                                     | 6.6%                                    | 5.2%                               | 6.6%                                | 4.8%                 | 0.6%                          | 5.5%                       | 1.1%                | 6.6%                     |
| Sep 2021    | 8.4%                  | 6.7%                           | 5.0%                                     | 6.6%                                | 5.3%                                    | 6.2%                               | 6.1%                                | 4.8%                 | 0.6%                          | 5.4%                       | 0.7%                | 6.1%                     |
| Aug 2021    | 7.2%                  | 5.3%                           | 4.1%                                     | 6.9%                                | 6.5%                                    | 5.0%                               | 5.8%                                | 4.7%                 | 0.4%                          | 5.1%                       | 0.7%                | 5.8%                     |
| Jul 2021    | 7.4%                  | 5.2%                           | 4.0%                                     | 5.6%                                | 5.5%                                    | 5.5%                               | 5.5%                                | 4.4%                 | 0.5%                          | 4.9%                       | 0.6%                | 5.5%                     |
| Jun 2021    | 6.3%                  | 4.6%                           | 4.0%                                     | 6.2%                                | 5.2%                                    | 4.0%                               | 5.0%                                | 3.8%                 | 0.6%                          | 4.4%                       | 0.5%                | 5.0%                     |
| May 2021    | 6.4%                  | 4.7%                           | 3.9%                                     | 5.2%                                | 5.5%                                    | 4.6%                               | 5.0%                                | 3.9%                 | 0.5%                          | 4.4%                       | 0.6%                | 5.0%                     |
| Apr 2021    | 6.0%                  | 4.9%                           | 3.9%                                     | 4.7%                                | 6.6%                                    | 6.6%                               | 5.7%                                | 4.3%                 | 0.4%                          | 4.7%                       | 1.0%                | 5.7%                     |
| Mar 2021    | 6.9%                  | 5.8%                           | 4.4%                                     | 5.9%                                | 5.0%                                    | 5.4%                               | 5.4%                                | 3.7%                 | 0.6%                          | 4.3%                       | 1.1%                | 5.4%                     |
| Feb 2021    | 8.3%                  | 6.0%                           | 6.5%                                     | 5.7%                                | 5.8%                                    | 7.4%                               | 6.5%                                | 4.1%                 | 0.5%                          | 4.6%                       | 1.9%                | 6.5%                     |
| Jan 2021    | 11.0%                 | 8.7%                           | 10.0%                                    | 8.6%                                | 10.2%                                   |                                    | 9.8%                                | 5.0%                 | 0.6%                          | 5.6%                       | 4.1%                | 9.8%                     |
| 2020        | 8.1%                  | 6.4%                           | 6.6%                                     | 6.9%                                | 8.3%                                    | 6.5%                               | 7.3%                                | 5.0%                 | 0.5%                          | 5.5%                       | 1.8%                | 7.3%                     |
| Dec 2020    | 7.5%                  | 5.6%                           | 6.4%                                     | 7.3%                                | 7.4%                                    | 3.4%                               | 6.2%                                | 4.6%                 | 0.6%                          | 5.2%                       | 1.0%                | 6.2%                     |
| Nov 2020    | 5.9%                  | 6.3%                           | 4.4%                                     | 4.9%                                | 6.8%                                    | 3.8%                               | 5.4%                                | 4.1%                 | 0.4%                          | 4.5%                       | 0.9%                | 5.4%                     |
| Oct 2020    | 7.5%                  | 9.1%                           | 5.8%                                     | 6.0%                                | 7.9%                                    | 5.9%                               | 7.0%                                | 4.9%                 | 0.6%                          | 5.5%                       | 1.4%                | 7.0%                     |
| Sep 2020    | 6.9%                  | 6.7%                           | 7.2%                                     | 4.2%                                | 10.8%                                   | 4.3%                               | 7.0%                                | 5.3%                 | 0.5%                          | 5.8%                       | 1.2%                | 7.0%                     |
| Aug 2020    | 7.1%                  | 4.8%                           | 6.4%                                     | 4.4%                                | 8.0%                                    | 3.7%                               | 5.9%                                | 4.9%                 | 0.4%                          | 5.4%                       | 0.5%                | 5.9%                     |
| Jul 2020    | 6.5%                  | 5.4%                           | 6.0%                                     | 4.7%                                | 7.4%                                    | 5.9%                               | 6.2%                                | 5.3%                 | 0.4%                          | 5.7%                       | 0.4%                | 6.2%                     |
| Jun 2020    | 6.1%                  | 4.1%                           | 6.8%                                     | 3.7%                                | 7.5%                                    | 4.8%                               | 5.7%                                | 4.4%                 | 0.4%                          | 4.8%                       | 0.9%                | 5.7%                     |
| May 2020    | 12.4%                 | 5.2%                           | 7.8%                                     | 10.6%                               | 8.5%                                    | 9.5%                               | 9.0%                                | 5.1%                 | 0.2%                          | 5.3%                       | 3.7%                | 9.0%                     |
| Apr 2020    | 12.2%                 | 8.2%                           | 10.1%                                    | 20.4%                               | 12.7%                                   | 22.9%                              | 15.1%                               | 6.3%                 | 0.3%                          | 6.6%                       | 8.5%                | 15.1%                    |
| Mar 2020    | 12.0%                 | 10.1%                          | 8.7%                                     | 8.4%                                | 13.3%                                   | 4.4%                               | 9.4%                                | 6.0%                 | 0.4%                          | 6.4%                       | 3.0%                | 9.4%                     |
| Feb 2020    | 6.5%                  | 4.6%                           | 5.0%                                     | 5.2%                                | 4.9%                                    | 4.0%                               | 4.9%                                | 4.4%                 | 0.5%                          | 4.9%                       |                     | 4.9%                     |
| Jan 2020    | 6.7%                  | 6.0%                           | 4.6%                                     | 4.6%                                | 5.3%                                    | 5.6%                               | 5.4%                                | 4.8%                 | 0.6%                          | 5.4%                       |                     | 5.4%                     |
| 2019        | 5.5%                  | 4.4%                           | 4.3%                                     | 4.7%                                | 4.6%                                    | 4.0%                               | 4.6%                                | 4.1%                 | 0.5%                          |                            |                     | 4.6%                     |
| Dec 2019    | 6.5%                  |                                | 4.3%                                     | 4.7%                                | 4.9%                                    |                                    | 4.8%                                | 4.2%                 | 0.5%                          |                            |                     | 4.8%                     |
| Nov 2019    | 5.9%                  |                                | 4.4%                                     | 4.5%                                | 4.6%                                    | 3.2%                               | 4.5%                                | 3.9%                 | 0.5%                          |                            |                     | 4.5%                     |
| Oct 2019    | 5.4%                  |                                | 4.1%                                     | 5.3%                                | 5.1%                                    | 4.7%                               | 4.9%                                | 4.4%                 | 0.5%                          |                            |                     | 4.9%                     |
| Sep 2019    | 5.8%                  |                                | 5.9%                                     | 4.9%                                | 4.3%                                    | 3.8%                               | 4.6%                                | 4.1%                 | 0.5%                          |                            |                     | 4.6%                     |
| Aug 2019    | 5.3%                  |                                | 4.8%                                     | 5.0%                                | 4.6%                                    |                                    | 4.4%                                | 4.0%                 | 0.4%                          | 4.4%                       |                     | 4.4%                     |
| Jul 2019    | 4.9%                  |                                | 5.2%                                     | 4.6%                                | 4.5%                                    |                                    | 4.4%                                | 4.0%                 | 0.4%                          | 4.4%                       |                     | 4.4%                     |
| Jun 2019    | 5.6%                  |                                | 4.0%                                     | 4.4%                                | 5.6%                                    |                                    | 4.9%                                | 4.5%                 | 0.4%                          | 4.9%                       |                     | 4.9%                     |
| May 2019    | 5.8%                  |                                | 3.1%                                     | 3.8%                                | 5.5%                                    |                                    | 4.8%                                | 4.3%                 | 0.5%                          |                            |                     | 4.8%                     |
| Apr 2019    | 4.5%                  |                                | 3.3%                                     | 3.6%                                | 5.5%                                    |                                    | 4.3%                                | 3.8%                 | 0.5%                          |                            |                     | 4.3%                     |
| Mar 2019    | 4.8%                  |                                | 4.8%                                     | 5.2%                                | 4.9%                                    |                                    | 4.4%                                | 3.9%                 | 0.5%                          |                            |                     | 4.4%                     |
| Feb 2019    | 5.9%                  |                                | 4.3%                                     | 4.3%                                | 4.0%                                    |                                    | 4.2%                                | 3.7%                 | 0.4%                          |                            |                     | 4.2%                     |
| Jan 2019    | 6.2%                  | 6.0%                           | 3.6%                                     | 6.1%                                | 3.2%                                    | 6.9%                               | 4.6%                                | 4.2%                 | 0.4%                          | 4.6%                       |                     | 4.6%                     |