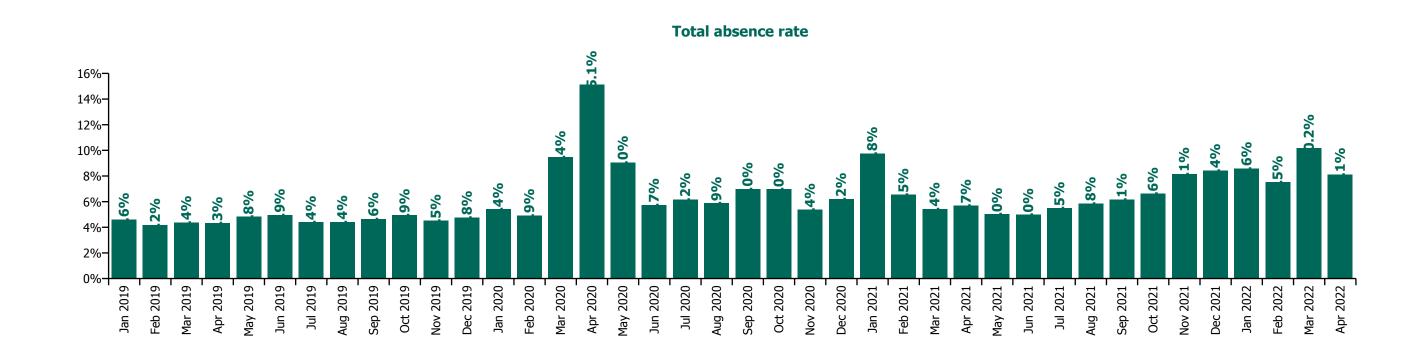

| 5.9%                  |                                | 4.3%                                     | 4.3%                                | 4.0%                                    |                                    | 4.2%                                | 3.7%                 | 0.4%                          |                            |                     | 4.2%                     |
| Jan 2019    | 6.2%                  | 6.0%                           | 3.6%                                     | 6.1%                                | 3.2%                                    | 6.9%                               | 4.6%                                | 4.2%                 | 0.4%                          | 4.6%                       |                     | 4.6%                     |