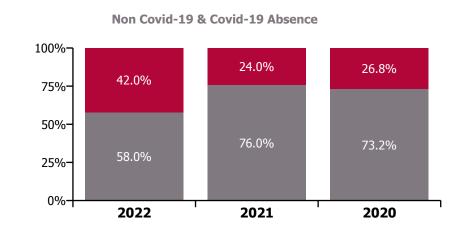

### Non Covid-19 & Covid-19 Absence

| Health Service Absence Rate - by<br>Care Group: Apr 2022 | Medical &<br>Dental | Nursing &<br>Midwifery | Health & Social<br>Care<br>Professionals | Management &<br>Administrative | General<br>Support | Patient & Client<br>Care | Certified absence | Self-<br>certified<br>absence | Non<br>Covid-19<br>absence | Covid-19<br>absence | Total<br>absence<br>rate |
|----------------------------------------------------------|---------------------|------------------------|------------------------------------------|--------------------------------|--------------------|--------------------------|-------------------|-------------------------------|----------------------------|---------------------|--------------------------|
| CHO 7                                                    | 3.4%                | 8.9%                   | 7.1%                                     | 5.9%                           | 9.1%               | 8.4%                     | 5.0%              | 0.5%                          | 5.5%                       | 2.6%                | 8.1%                     |
| Section 38 Voluntary Agencies                            | 3.4%                | 8.9%                   | 7.1%                                     | 5.9%                           | 9.1%               | 8.4%                     | 5.0%              | 0.5%                          | 5.5%                       | 2.6%                | 8.1%                     |
| Cheeverstown House                                       | 0.0%                | 11.7%                  | 8.5%                                     | 10.2%                          | 16.7%              | 16.9%                    | 8.4%              | 0.7%                          | 9.1%                       | 4.0%                | 13.1%                    |
| Kare, Newbridge, Co Kildare                              |                     | 6.6%                   | 9.0%                                     | 8.9%                           | 0.0%               | 9.4%                     | 5.8%              | 0.6%                          | 6.4%                       | 2.7%                | 9.0%                     |
| Our Lady's Hospice & Care Services                       | 3.8%                | 8.0%                   | 10.8%                                    | 3.8%                           | 10.8%              | 9.9%                     | 5.0%              | 0.2%                          | 5.2%                       | 3.3%                | 8.6%                     |
| Peamount Hospital (Newcastle)                            | 3.5%                | 9.0%                   | 9.0%                                     | 4.0%                           | 7.3%               | 7.5%                     | 3.9%              | 1.1%                          | 5.0%                       | 2.7%                | 7.7%                     |
| Stewart's Hospital, (Palmerstown)                        |                     | 8.7%                   | 6.3%                                     | 6.8%                           | 4.5%               | 7.1%                     | 4.8%              | 0.3%                          | 5.1%                       | 2.0%                | 7.1%                     |
| St. John of God Liffey Services                          | 0.0%                | 7.2%                   | 5.5%                                     | 3.1%                           | 10.8%              | 7.2%                     | 3.8%              | 0.5%                          | 4.3%                       | 2.3%                | 6.6%                     |

# CHO 7 Section 38's

| Year/ month | Cheeverstown<br>House | Kare, Newbridge,<br>Co Kildare | Our Lady's<br>Hospice & Care<br>Services | Peamount<br>Hospital<br>(Newcastle) | Stewart's<br>Hospital,<br>(Palmerstown) | St. John of God<br>Liffey Services | Section 38<br>Voluntary<br>Agencies | Certified<br>absence | Self-<br>certified<br>absence | Non<br>Covid-19<br>absence | Covid-19<br>absence | Total<br>absence<br>rate |
|-------------|-----------------------|--------------------------------|------------------------------------------|-------------------------------------|-----------------------------------------|------------------------------------|-------------------------------------|----------------------|-------------------------------|----------------------------|---------------------|--------------------------|
| 2022        | 13.8%                 | 8.8%                           | 9.3%                                     | 8.0%                                | 7.2%                                    | 7.9%                               | 8.6%                                | 4.5%                 | 0.5%                          | 5.0%                       | 3.5%                | 8.6%                     |
| Apr 2022    | 13.1%                 | 9.0%                           | 8.6%                                     | 7.7%                                | 7.1%                                    | 6.6%                               | 8.1%                                | 5.0%                 | 0.5%                          | 5.5%                       | 2.6%                | 8.1%                     |
| Mar 2022    | 15.9%                 | 8.7%                           | 10.7%                                    | 11.6%                               | 9.1%                                    | 8.5%                               | 10.2%                               | 5.0%                 | 0.5%                          | 5.6%                       | 4.6%                | 10.2%                    |
| Feb 2022    | 11.9%                 | 8.7%                           | 8.7%                                     | 7.7%                                | 5.9%                                    | 6.2%                               | 7.5%                                | 3.9%                 | 0.7%                          | 4.6%                       | 2.9%                | 7.5%                     |
| Jan 2022    | 14.0%                 | 8.7%                           | 9.1%                                     | 5.1%                                | 6.6%                                    | 10.3%                              | 8.6%                                | 4.1%                 | 0.5%                          | 4.6%                       | 4.0%                | 8.6%                     |
| 2021        | 8.5%                  | 6.3%                           | 5.8%                                     | 6.7%                                | 6.6%                                    | 5.8%                               | 6.5%                                | 4.5%                 | 0.6%                          | 5.0%                       | 1.5%                | 6.5%                     |
| Dec 2021    | 11.3%                 | 8.7%                           | 8.3%                                     | 9.2%                                | 9.3%                                    | 5.3%                               | 8.4%                                | 4.8%                 | 0.6%                          | 5.3%                       | 3.1%                | 8.4%                     |
| Nov 2021    | 12.6%                 | 8.7%                           | 9.2%                                     | 8.3%                                | 8.2%                                    | 4.9%                               | 8.1%                                | 5.2%                 | 0.7%                          | 5.9%                       | 2.2%                | 8.1%                     |
| Oct 2021    | 10.1%                 | 6.2%                           | 6.6%                                     |                                     | 6.6%                                    | 5.2%                               | 6.6%                                | 4.8%                 | 0.6%                          | 5.5%                       | 1.1%                | 6.6%                     |
| Sep 2021    | 8.4%                  | 6.7%                           | 5.0%                                     | 6.6%                                | 5.3%                                    | 6.2%                               | 6.1%                                | 4.8%                 | 0.6%                          | 5.4%                       | 0.7%                | 6.1%                     |
| Aug 2021    | 7.2%                  | 5.3%                           | 4.1%                                     | 6.9%                                | 6.5%                                    | 5.0%                               | 5.8%                                | 4.7%                 | 0.4%                          | 5.1%                       | 0.7%                | 5.8%                     |
| Jul 2021    | 7.4%                  | 5.2%                           | 4.0%                                     | 5.6%                                | 5.5%                                    | 5.5%                               | 5.5%                                | 4.4%                 | 0.5%                          | 4.9%                       | 0.6%                | 5.5%                     |
| Jun 2021    | 6.3%                  | 4.6%                           | 4.0%                                     | 6.2%                                | 5.2%                                    | 4.0%                               | 5.0%                                | 3.8%                 | 0.6%                          | 4.4%                       | 0.5%                | 5.0%                     |
| May 2021    | 6.4%                  | 4.7%                           | 3.9%                                     | 5.2%                                | 5.5%                                    | 4.6%                               | 5.0%                                | 3.9%                 | 0.5%                          | 4.4%                       | 0.6%                | 5.0%                     |
| Apr 2021    | 6.0%                  | 4.9%                           | 3.9%                                     | 4.7%                                | 6.6%                                    | 6.6%                               | 5.7%                                | 4.3%                 | 0.4%                          | 4.7%                       | 1.0%                | 5.7%                     |
| Mar 2021    | 6.9%                  | 5.8%                           | 4.4%                                     | 5.9%                                | 5.0%                                    | 5.4%                               | 5.4%                                | 3.7%                 | 0.6%                          | 4.3%                       | 1.1%                | 5.4%                     |
| Feb 2021    | 8.3%                  | 6.0%                           | 6.5%                                     | 5.7%                                | 5.8%                                    | 7.4%                               | 6.5%                                | 4.1%                 | 0.5%                          | 4.6%                       | 1.9%                | 6.5%                     |
| Jan 2021    | 11.0%                 | 8.7%                           | 10.0%                                    | 8.6%                                | 10.2%                                   |                                    | 9.8%                                | 5.0%                 | 0.6%                          | 5.6%                       | 4.1%                | 9.8%                     |
| 2020        | 8.1%                  | 6.4%                           | 6.6%                                     | 6.9%                                | 8.3%                                    | 6.5%                               | 7.3%                                | 5.0%                 | 0.5%                          | 5.5%                       | 1.8%                | 7.3%                     |
| Dec 2020    | 7.5%                  | 5.6%                           | 6.4%                                     | 7.3%                                | 7.4%                                    | 3.4%                               | 6.2%                                | 4.6%                 | 0.6%                          | 5.2%                       | 1.0%                | 6.2%                     |
| Nov 2020    | 5.9%                  | 6.3%                           | 4.4%                                     | 4.9%                                | 6.8%                                    | 3.8%                               | 5.4%                                | 4.1%                 | 0.4%                          | 4.5%                       | 0.9%                | 5.4%                     |
| Oct 2020    | 7.5%                  | 9.1%                           | 5.8%                                     | 6.0%                                | 7.9%                                    | 5.9%                               | 7.0%                                | 4.9%                 | 0.6%                          | 5.5%                       | 1.4%                | 7.0%                     |
| Sep 2020    | 6.9%                  | 6.7%                           | 7.2%                                     | 4.2%                                | 10.8%                                   | 4.3%                               | 7.0%                                | 5.3%                 | 0.5%                          | 5.8%                       | 1.2%                | 7.0%                     |
| Aug 2020    | 7.1%                  | 4.8%                           | 6.4%                                     | 4.4%                                | 8.0%                                    | 3.7%                               | 5.9%                                | 4.9%                 | 0.4%                          | 5.4%                       | 0.5%                | 5.9%                     |
| Jul 2020    | 6.5%                  | 5.4%                           | 6.0%                                     | 4.7%                                | 7.4%                                    | 5.9%                               | 6.2%                                | 5.3%                 | 0.4%                          | 5.7%                       | 0.4%                | 6.2%                     |
| Jun 2020    | 6.1%                  | 4.1%                           | 6.8%                                     | 3.7%                                | 7.5%                                    | 4.8%                               | 5.7%                                | 4.4%                 | 0.4%                          | 4.8%                       | 0.9%                | 5.7%                     |
| May 2020    | 12.4%                 | 5.2%                           | 7.8%                                     | 10.6%                               | 8.5%                                    | 9.5%                               | 9.0%                                | 5.1%                 | 0.2%                          | 5.3%                       | 3.7%                | 9.0%                     |
| Apr 2020    | 12.2%                 | 8.2%                           | 10.1%                                    | 20.4%                               | 12.7%                                   | 22.9%                              | 15.1%                               | 6.3%                 | 0.3%                          | 6.6%                       | 8.5%                | 15.1%                    |
| Mar 2020    | 12.0%                 | 10.1%                          | 8.7%                                     | 8.4%                                | 13.3%                                   | 4.4%                               | 9.4%                                | 6.0%                 | 0.4%                          | 6.4%                       | 3.0%                | 9.4%                     |
| Feb 2020    | 6.5%                  | 4.6%                           | 5.0%                                     | 5.2%                                | 4.9%                                    | 4.0%                               | 4.9%                                | 4.4%                 | 0.5%                          | 4.9%                       |                     | 4.9%                     |
| Jan 2020    | 6.7%                  | 6.0%                           | 4.6%                                     | 4.6%                                | 5.3%                                    | 5.6%                               | 5.4%                                | 4.8%                 | 0.6%                          | 5.4%                       |                     | 5.4%                     |
| 2019        | 5.5%                  | 4.4%                           | 4.3%                                     | 4.7%                                | 4.6%                                    | 4.0%                               | 4.6%                                | 4.1%                 | 0.5%                          |                            |                     | 4.6%                     |
| Dec 2019    | 6.5%                  |                                | 4.3%                                     | 4.7%                                | 4.9%                                    |                                    | 4.8%                                | 4.2%                 | 0.5%                          |                            |                     | 4.8%                     |
| Nov 2019    | 5.9%                  |                                | 4.4%                                     | 4.5%                                | 4.6%                                    | 3.2%                               | 4.5%                                | 3.9%                 | 0.5%                          |                            |                     | 4.5%                     |
| Oct 2019    | 5.4%                  |                                | 4.1%                                     | 5.3%                                | 5.1%                                    | 4.7%                               | 4.9%                                | 4.4%                 | 0.5%                          |                            |                     | 4.9%                     |
| Sep 2019    | 5.8%                  |                                | 5.9%                                     | 4.9%                                | 4.3%                                    | 3.8%                               | 4.6%                                | 4.1%                 | 0.5%                          |                            |                     | 4.6%                     |
| Aug 2019    | 5.3%                  |                                | 4.8%                                     | 5.0%                                | 4.6%                                    |                                    | 4.4%                                | 4.0%                 | 0.4%                          | 4.4%                       |                     | 4.4%                     |
| Jul 2019    | 4.9%                  |                                | 5.2%                                     | 4.6%                                | 4.5%                                    |                                    | 4.4%                                | 4.0%                 | 0.4%                          | 4.4%                       |                     | 4.4%                     |
| Jun 2019    | 5.6%                  |                                | 4.0%                                     | 4.4%                                | 5.6%                                    |                                    | 4.9%                                | 4.5%                 | 0.4%                          | 4.9%                       |                     | 4.9%                     |
| May 2019    | 5.8%                  |                                | 3.1%                                     | 3.8%                                | 5.5%                                    |                                    | 4.8%                                | 4.3%                 | 0.5%                          |                            |                     | 4.8%                     |
| Apr 2019    | 4.5%                  |                                | 3.3%                                     | 3.6%                                | 5.5%                                    |                                    | 4.3%                                | 3.8%                 | 0.5%                          |                            |                     | 4.3%                     |
| Mar 2019    | 4.8%                  |                                | 4.8%                                     | 5.2%                                | 4.9%                                    |                                    | 4.4%                                | 3.9%                 | 0.5%                          |                            |                     | 4.4%                     |
| Feb 2019    | 5.9%                  |                                | 4.3%                                     | 4.3%                                | 4.0%                                    |                                    | 4.2%                                | 3.7%                 | 0.4%                          |                            |                     | 4.2%                     |
| Jan 2019    | 6.2%                  | 6.0%                           | 3.6%                                     | 6.1%                                | 3.2%                                    | 6.9%                               | 4.6%                                | 4.2%                 | 0.4%                          | 4.6%                       |                     | 4.6%                     |