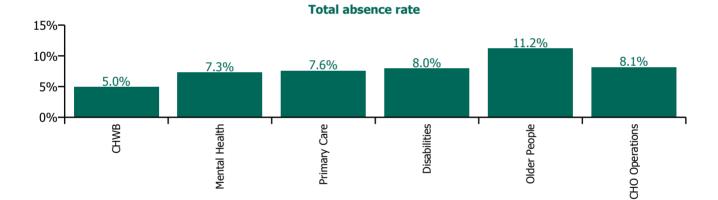

| Health Service Absence Rate - by Care<br>Group: Apr 2022 | Certified<br>absence | Self-<br>certified<br>absence | Non<br>Covid-19<br>absence | Covid-19<br>absence | Total<br>absence<br>rate | % Non<br>Covid-19<br>absence | %<br>Covid-19<br>absence |
|----------------------------------------------------------|----------------------|-------------------------------|----------------------------|---------------------|--------------------------|------------------------------|--------------------------|
| CHO 7                                                    | 5.0%                 | 0.5%                          | 5.5%                       | 2.6%                | 8.2%                     | 67.7%                        | 32.3%                    |
| Community Health & Wellbeing                             | 4.8%                 | 0.2%                          | 5.0%                       | 0.0%                | 5.0%                     | 100.0%                       | 0.0%                     |
| Mental Health                                            | 4.0%                 | 0.4%                          | 4.4%                       | 2.9%                | 7.3%                     | 60.1%                        | 39.9%                    |
| Primary Care                                             | 4.8%                 | 0.3%                          | 5.1%                       | 2.4%                | 7.6%                     | 67.7%                        | 32.3%                    |
| Disabilities                                             | 4.9%                 | 0.6%                          | 5.5%                       | 2.5%                | 8.0%                     | 69.1%                        | 30.9%                    |
| Older People                                             | 6.6%                 | 0.9%                          | 7.5%                       | 3.7%                | 11.2%                    | 67.0%                        | 33.0%                    |
| CHO Operations                                           | 6.6%                 | 0.2%                          | 6.8%                       | 1.3%                | 8.1%                     | 83.6%                        | 16.4%                    |

### **Total absence rate**