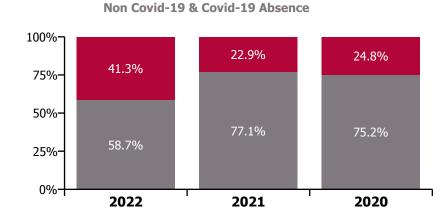

### Non Covid-19 & Covid-19 Absence

| Health Service Absence Rate - by<br>Care Group: Apr 2022 | Medical &<br>Dental | Nursing &<br>Midwifery | Health & Social<br>Care<br>Professionals | Management &<br>Administrative | General<br>Support | Patient & Client<br>Care | Certified absence | Self-<br>certified<br>absence | Non<br>Covid-19<br>absence | Covid-19<br>absence | Total<br>absence<br>rate |
|----------------------------------------------------------|---------------------|------------------------|------------------------------------------|--------------------------------|--------------------|--------------------------|-------------------|-------------------------------|----------------------------|---------------------|--------------------------|
| CHO 7                                                    | 3.4%                | 8.9%                   | 7.1%                                     | 5.9%                           | 9.1%               | 8.4%                     | 5.0%              | 0.5%                          | 5.5%                       | 2.6%                | 8.1%                     |
| Section 38 Voluntary Agencies                            | 3.4%                | 8.9%                   | 7.1%                                     | 5.9%                           | 9.1%               | 8.4%                     | 5.0%              | 0.5%                          | 5.5%                       | 2.6%                | 8.1%                     |
| Cheeverstown House                                       | 0.0%                | 11.7%                  | 8.5%                                     | 10.2%                          | 16.7%              | 16.9%                    | 8.4%              | 0.7%                          | 9.1%                       | 4.0%                | 13.1%                    |
| Kare, Newbridge, Co Kildare                              |                     | 6.6%                   | 9.0%                                     | 8.9%                           | 0.0%               | 9.4%                     | 5.8%              | 0.6%                          | 6.4%                       | 2.7%                | 9.0%                     |
| Our Lady's Hospice & Care Services                       | 3.8%                | 8.0%                   | 10.8%                                    | 3.8%                           | 10.8%              | 9.9%                     | 5.0%              | 0.2%                          | 5.2%                       | 3.3%                | 8.6%                     |
| Peamount Hospital (Newcastle)                            | 3.5%                | 9.0%                   | 9.0%                                     | 4.0%                           | 7.3%               | 7.5%                     | 3.9%              | 1.1%                          | 5.0%                       | 2.7%                | 7.7%                     |
| Stewart's Hospital, (Palmerstown)                        |                     | 8.7%                   | 6.3%                                     | 6.8%                           | 4.5%               | 7.1%                     | 4.8%              | 0.3%                          | 5.1%                       | 2.0%                | 7.1%                     |
| St. John of God Liffey Services                          | 0.0%                | 7.2%                   | 5.5%                                     | 3.1%                           | 10.8%              | 7.2%                     | 3.8%              | 0.5%                          | 4.3%                       | 2.3%                | 6.6%                     |