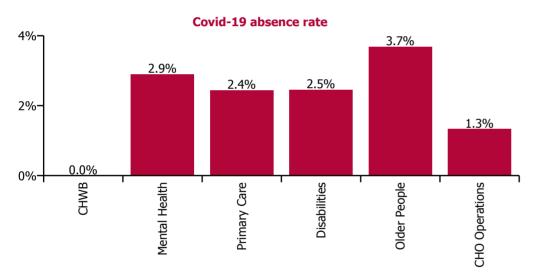

| Health Service Absence Rate - by Care<br>Group: Apr 2022 | Certified<br>absence | Self-<br>certified<br>absence | Non<br>Covid-19<br>absence | Covid-19<br>absence | Total<br>absence<br>rate | % Non<br>Covid-19<br>absence | %<br>Covid-19<br>absence |
|----------------------------------------------------------|----------------------|-------------------------------|----------------------------|---------------------|--------------------------|------------------------------|--------------------------|
| CHO 7                                                    | 5.0%                 | 0.5%                          | 5.5%                       | 2.6%                | 8.2%                     | 67.7%                        | 32.3%                    |
| Community Health & Wellbeing                             | 4.8%                 | 0.2%                          | 5.0%                       | 0.0%                | 5.0%                     | 100.0%                       | 0.0%                     |
| Mental Health                                            | 4.0%                 | 0.4%                          | 4.4%                       | 2.9%                | 7.3%                     | 60.1%                        | 39.9%                    |
| Primary Care                                             | 4.8%                 | 0.3%                          | 5.1%                       | 2.4%                | 7.6%                     | 67.7%                        | 32.3%                    |
| Disabilities                                             | 4.9%                 | 0.6%                          | 5.5%                       | 2.5%                | 8.0%                     | 69.1%                        | 30.9%                    |
| Older People                                             | 6.6%                 | 0.9%                          | 7.5%                       | 3.7%                | 11.2%                    | 67.0%                        | 33.0%                    |
| CHO Operations                                           | 6.6%                 | 0.2%                          | 6.8%                       | 1.3%                | 8.1%                     | 83.6%                        | 16.4%                    |

| Health Service Covid-19 Absence Rate - by<br>Staff Category & Care Group: Apr 2022 | Medical &<br>Dental | Nursing &<br>Midwifery | Health & Social<br>Care<br>Professionals | Management &<br>Administrative | General<br>Support | Patient & Client<br>Care | Covid-19<br>absence | Non Covid-19<br>absence | Total<br>absence rate |
|------------------------------------------------------------------------------------|---------------------|------------------------|------------------------------------------|--------------------------------|--------------------|--------------------------|---------------------|-------------------------|-----------------------|
| CHO 7                                                                              | 0.9%                | 3.2%                   | 2.3%                                     | 6.6%                           | 3.3%               | 2.8%                     | 2.6%                | 5.5%                    | 8.2%                  |
| Community Health & Wellbeing                                                       |                     | 0.0%                   |                                          | 5.3%                           |                    | 0.0%                     | 0.0%                | 5.0%                    | 5.0%                  |
| Mental Health                                                                      | 0.9%                | 2.8%                   | 1.9%                                     | 8.6%                           | 6.2%               | 6.3%                     | 2.9%                | 4.4%                    | 7.3%                  |
| Primary Care                                                                       | 0.8%                | 2.5%                   | 2.5%                                     | 6.5%                           | 5.1%               | 2.7%                     | 2.4%                | 5.1%                    | 7.6%                  |
| Disabilities                                                                       | 2.3%                | 2.9%                   | 2.3%                                     | 6.9%                           | 2.8%               | 2.5%                     | 2.5%                | 5.5%                    | 8.0%                  |
| Older People                                                                       | 0.0%                | 5.4%                   | 0.0%                                     | 4.4%                           | 1.9%               | 3.2%                     | 3.7%                | 7.5%                    | 11.2%                 |
| CHO Operations                                                                     |                     | 1.7%                   | 5.9%                                     | 6.0%                           |                    |                          | 1.3%                | 6.8%                    | 8.1%                  |