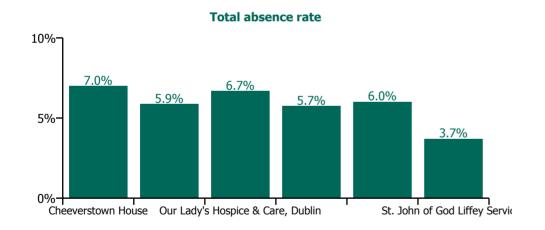

| Health Service Absence Rate - by<br>Care Group: Apr 2023 | Medical &<br>Dental | Nursing &<br>Midwifery | Health & Social<br>Care<br>Professionals | Management &<br>Administrative | General<br>Support | Patient & Client<br>Care | Certified<br>absence | Self-<br>certified<br>absence | Non<br>Covid-19<br>absence | Covid-19<br>absence | Total<br>absence<br>rate |
|----------------------------------------------------------|---------------------|------------------------|------------------------------------------|--------------------------------|--------------------|--------------------------|----------------------|-------------------------------|----------------------------|---------------------|--------------------------|
| CHO 7                                                    | 5.4%                | 6.4%                   | 3.9%                                     | 2.7%                           | 5.8%               | 6.3%                     | 4.6%                 | 0.5%                          | 5.1%                       | 0.5%                | 5.6%                     |
| Section 38 Voluntary Agencies                            | 5.4%                | 6.4%                   | 3.9%                                     | 2.7%                           | 5.8%               | 6.3%                     | 4.6%                 | 0.5%                          | 5.1%                       | 0.5%                | 5.6%                     |
| Cheeverstown House                                       |                     | 4.9%                   | 3.3%                                     | 6.8%                           | 5.5%               | 10.2%                    | 5.5%                 | 0.9%                          | 6.3%                       | 0.7%                | 7.0%                     |
| Kare, Newbridge, Co Kildare                              |                     | 5.0%                   | 6.0%                                     | 2.7%                           | 0.0%               | 6.4%                     | 5.0%                 | 0.6%                          | 5.6%                       | 0.3%                | 5.9%                     |
| Our Lady's Hospice & Care, Dublin                        | 6.4%                | 7.5%                   | 5.1%                                     | 0.3%                           | 5.5%               | 9.7%                     | 5.9%                 | 0.3%                          | 6.2%                       | 0.5%                | 6.7%                     |
| Peamount Hospital (Newcastle)                            | 4.3%                | 6.5%                   | 5.8%                                     | 1.0%                           | 5.8%               | 6.2%                     | 3.7%                 | 0.7%                          | 4.4%                       | 1.4%                | 5.7%                     |
| Stewart's Hospital, (Palmerstown)                        |                     | 10.0%                  | 3.9%                                     | 3.8%                           | 6.4%               | 5.8%                     | 5.4%                 | 0.4%                          | 5.9%                       | 0.2%                | 6.0%                     |
| St. John of God Liffey Services                          | 0.0%                | 3.2%                   | 2.9%                                     | 2.9%                           | 5.7%               | 4.5%                     | 2.9%                 | 0.4%                          | 3.3%                       | 0.4%                | 3.7%                     |

#### **Total absence rate**