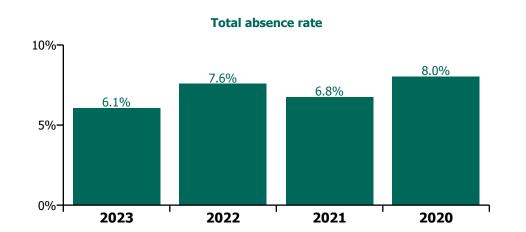

## CHO 7 by Staff Category

| Year/ month | Medical &<br>Dental | Nursing &<br>Midwifery | Health & Social<br>Care<br>Professionals | Management &<br>Administrative | General<br>Support | Patient & Client<br>Care | Certified<br>absence | Self-<br>certified<br>absence | Non<br>Covid-19<br>absence | Covid-19<br>absence | Total absence rate |
|-------------|---------------------|------------------------|------------------------------------------|--------------------------------|--------------------|--------------------------|----------------------|-------------------------------|----------------------------|---------------------|--------------------|
| 2023        | 2.5%                | 7.2%                   | 4.3%                                     | 4.3%                           | 7.6%               | 6.9%                     | 4.7%                 | 0.6%                          | 5.3%                       | 0.8%                | 6.1%               |
| Apr 2023    | 2.2%                | 6.7%                   | 4.2%                                     | 3.9%                           | 6.4%               | 6.9%                     | 4.7%                 | 0.5%                          | 5.2%                       | 0.6%                | 5.8%               |
| Mar 2023    | 2.7%                | 7.2%                   | 4.7%                                     | 4.8%                           | 7.8%               | 7.2%                     | 4.9%                 | 0.6%                          | 5.5%                       | 0.8%                | 6.3%               |
| Feb 2023    | 3.2%                | 7.0%                   | 3.8%                                     | 4.2%                           | 7.0%               | 6.1%                     | 4.4%                 | 0.5%                          | 4.9%                       | 0.7%                | 5.6%               |
| Jan 2023    | 2.2%                | 7.8%                   | 4.7%                                     | 4.3%                           | 9.1%               | 7.2%                     | 4.9%                 | 0.6%                          | 5.5%                       | 1.0%                | 6.5%               |
| 2022        | 3.6%                | 8.3%                   | 5.4%                                     | 6.2%                           | 8.5%               | 9.0%                     | 4.8%                 | 0.6%                          | 5.4%                       | 2.2%                | 7.6%               |
| Dec 2022    | 3.3%                | 8.3%                   | 5.5%                                     | 5.9%                           | 8.7%               | 8.5%                     | 5.2%                 | 0.7%                          | 5.9%                       | 1.6%                | 7.5%               |
| Nov 2022    | 3.5%                | 7.0%                   | 4.5%                                     | 4.1%                           | 7.1%               | 7.1%                     | 4.5%                 | 0.6%                          | 5.1%                       | 1.0%                | 6.1%               |
| Oct 2022    | 3.3%                | 6.2%                   | 4.6%                                     | 5.2%                           | 6.9%               | 7.5%                     | 4.7%                 | 0.6%                          | 5.3%                       | 0.9%                | 6.2%               |
| Sep 2022    | 3.1%                | 7.1%                   | 5.1%                                     | 5.3%                           | 7.7%               | 7.5%                     | 5.0%                 | 0.6%                          | 5.6%                       | 1.0%                | 6.6%               |
| Aug 2022    | 3.7%                | 6.2%                   | 4.5%                                     | 6.0%                           | 7.2%               | 8.6%                     | 5.0%                 | 0.5%                          | 5.5%                       | 1.0%                | 6.5%               |
| Jul 2022    | 2.9%                | 8.3%                   | 5.6%                                     | 6.1%                           | 9.7%               | 9.7%                     | 5.2%                 | 0.5%                          | 5.7%                       | 2.3%                | 8.0%               |
| Jun 2022    | 3.4%                | 8.4%                   | 6.5%                                     | 6.2%                           | 8.9%               | 8.4%                     | 4.9%                 | 0.6%                          | 5.4%                       | 2.2%                | 7.7%               |
| May 2022    | 2.6%                | 7.0%                   | 3.0%                                     | 5.3%                           | 6.9%               | 9.9%                     | 4.6%                 | 0.5%                          | 5.1%                       | 1.2%                | 6.3%               |
| Apr 2022    | 2.9%                | 8.8%                   | 6.5%                                     | 6.6%                           | 10.2%              | 9.2%                     | 5.0%                 | 0.5%                          | 5.5%                       | 2.6%                | 8.2%               |
| Mar 2022    | 5.8%                | 12.2%                  | 8.3%                                     | 8.7%                           | 12.6%              | 10.9%                    | 5.2%                 | 0.5%                          | 5.7%                       | 4.7%                | 10.5%              |
| Feb 2022    | 3.8%                | 9.6%                   | 6.3%                                     | 6.7%                           | 7.7%               | 9.3%                     | 4.5%                 | 0.6%                          | 5.1%                       | 3.2%                | 8.3%               |
| Jan 2022    | 4.3%                | 10.0%                  | 6.4%                                     | 8.2%                           | 10.3%              | 11.2%                    | 4.3%                 | 0.4%                          | 4.7%                       | 4.7%                | 9.4%               |
| 2021        | 3.0%                | 7.1%                   | 5.0%                                     | 4.8%                           | 8.2%               | 8.1%                     | 4.6%                 | 0.5%                          | 5.1%                       | 1.6%                | 6.8%               |
| Dec 2021    | 3.4%                | 8.8%                   | 5.4%                                     | 6.9%                           | 8.9%               | 10.8%                    | 4.9%                 | 0.5%                          | 5.4%                       | 3.1%                | 8.5%               |
| Nov 2021    | 3.8%                | 9.0%                   | 5.4%                                     | 7.1%                           | 9.9%               | 10.2%                    | 5.4%                 | 0.7%                          | 6.1%                       | 2.4%                | 8.4%               |
| Oct 2021    | 4.5%                | 7.7%                   | 5.4%                                     | 5.6%                           | 8.5%               | 8.6%                     | 5.4%                 | 0.6%                          | 6.0%                       | 1.3%                | 7.3%               |
| Sep 2021    | 3.6%                | 7.5%                   | 5.2%                                     | 5.3%                           | 7.3%               | 8.0%                     | 5.2%                 | 0.6%                          | 5.8%                       | 1.1%                | 6.9%               |
| Aug 2021    | 2.6%                | 6.3%                   | 4.7%                                     | 4.2%                           | 8.3%               | 8.3%                     | 5.1%                 | 0.4%                          | 5.5%                       | 1.0%                | 6.5%               |
| Jul 2021    | 2.2%                | 5.5%                   | 4.8%                                     | 4.6%                           | 7.9%               | 7.4%                     | 4.8%                 | 0.5%                          | 5.2%                       | 0.7%                | 6.0%               |
| Jun 2021    | 1.9%                | 5.5%                   | 3.9%                                     | 3.3%                           | 8.1%               | 6.4%                     | 4.2%                 | 0.5%                          | 4.7%                       | 0.6%                | 5.4%               |
| May 2021    | 2.2%                | 5.6%                   | 4.1%                                     | 2.8%                           | 6.5%               | 5.8%                     | 3.9%                 | 0.5%                          | 4.3%                       | 0.8%                | 5.1%               |
| Apr 2021    | 3.4%                | 6.1%                   | 4.3%                                     | 3.3%                           | 4.9%               | 6.4%                     | 4.0%                 | 0.4%                          | 4.4%                       | 1.0%                | 5.4%               |
| Mar 2021    | 2.3%                | 5.8%                   | 4.2%                                     | 3.6%                           | 7.3%               | 6.3%                     | 3.8%                 | 0.5%                          | 4.3%                       | 1.2%                | 5.4%               |
| Feb 2021    | 3.3%                | 7.1%                   | 5.6%                                     | 4.3%                           | 9.2%               | 7.6%                     | 4.2%                 | 0.5%                          | 4.8%                       | 2.0%                | 6.7%               |
| Jan 2021    | 2.5%                | 9.9%                   | 6.8%                                     | 6.6%                           | 12.0%              | 11.3%                    | 4.6%                 | 0.5%                          | 5.1%                       | 4.3%                | 9.4%               |

#### **Total absence rate**