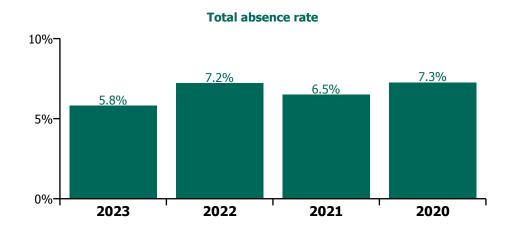

### CHO 7 Section 38's

| Year/ month | Cheeverstown<br>House | Kare, Newbridge,<br>Co Kildare | Our Lady's<br>Hospice & Care,<br>Dublin | Peamount<br>Hospital<br>(Newcastle) | Stewart's<br>Hospital,<br>(Palmerstown) | St. John of God<br>Liffey Services | Section 38<br>Voluntary<br>Agencies | Certified<br>absence | Self-<br>certified<br>absence | Non<br>Covid-19<br>absence | Covid-19<br>absence | Total<br>absence<br>rate |
|-------------|-----------------------|--------------------------------|-----------------------------------------|-------------------------------------|-----------------------------------------|------------------------------------|-------------------------------------|----------------------|-------------------------------|----------------------------|---------------------|--------------------------|
| 2023        | 8.2%                  | 6.7%                           | 6.9%                                    | 6.1%                                | 5.4%                                    | 4.3%                               | 5.8%                                | 4.6%                 | 0.5%                          | 5.1%                       | 0.7%                | 5.8%                     |
| Apr 2023    | 7.0%                  | 5.9%                           | 6.7%                                    | 5.7%                                | 6.0%                                    | 3.7%                               | 5.6%                                | 4.6%                 | 0.5%                          | 5.1%                       | 0.5%                | 5.6%                     |
| Mar 2023    | 7.7%                  | 7.4%                           | 6.0%                                    | 7.2%                                | 5.9%                                    | 4.5%                               | 6.1%                                | 4.8%                 | 0.5%                          | 5.4%                       | 0.7%                | 6.1%                     |
| Feb 2023    | 9.1%                  | 6.2%                           | 6.0%                                    | 5.1%                                | 4.2%                                    | 3.3%                               | 5.0%                                | 3.9%                 | 0.4%                          | 4.4%                       | 0.6%                | 5.0%                     |
| Jan 2023    | 9.4%                  | 7.1%                           | 8.8%                                    | 6.2%                                | 5.5%                                    | 5.7%                               | 6.6%                                | 5.0%                 | 0.6%                          | 5.6%                       | 1.0%                | 6.6%                     |
| 2022        | 10.7%                 | 8.1%                           | 8.0%                                    | 7.0%                                | 6.4%                                    | 6.0%                               | 7.2%                                | 4.6%                 | 0.5%                          | 5.1%                       | 2.1%                | 7.2%                     |
| Dec 2022    | 10.3%                 | 8.9%                           | 9.2%                                    | 7.8%                                | 6.5%                                    | 4.3%                               | 7.0%                                | 5.0%                 | 0.6%                          | 5.6%                       | 1.5%                | 7.0%                     |
| Nov 2022    | 7.6%                  | 6.7%                           | 6.6%                                    | 6.4%                                | 6.3%                                    | 3.3%                               | 5.8%                                | 4.2%                 | 0.5%                          | 4.7%                       | 1.0%                | 5.8%                     |
| Oct 2022    | 8.1%                  | 7.7%                           | 6.4%                                    | 5.4%                                | 5.1%                                    | 4.2%                               | 5.7%                                | 4.4%                 | 0.5%                          | 4.9%                       | 0.8%                | 5.7%                     |
| Sep 2022    | 9.6%                  | 6.9%                           | 5.4%                                    | 7.2%                                | 5.4%                                    | 5.6%                               | 6.3%                                | 4.8%                 | 0.6%                          | 5.4%                       | 0.9%                | 6.3%                     |
| Aug 2022    | 8.8%                  | 6.2%                           | 7.1%                                    | 6.8%                                | 5.4%                                    | 4.8%                               | 6.2%                                | 4.9%                 | 0.4%                          | 5.3%                       | 0.9%                | 6.2%                     |
| Jul 2022    | 9.9%                  | 7.1%                           | 9.4%                                    | 6.3%                                | 7.5%                                    | 6.9%                               | 7.6%                                | 4.9%                 | 0.4%                          | 5.3%                       | 2.3%                | 7.6%                     |
| Jun 2022    | 9.1%                  | 9.0%                           | 8.1%                                    | 6.7%                                | 6.3%                                    | 6.7%                               | 7.3%                                | 4.6%                 | 0.5%                          | 5.1%                       | 2.2%                | 7.3%                     |
| May 2022    | 9.9%                  | 9.0%                           | 6.7%                                    | 5.8%                                | 5.4%                                    | 4.8%                               | 6.4%                                | 4.6%                 | 0.6%                          | 5.2%                       | 1.2%                | 6.4%                     |
| Apr 2022    | 13.1%                 | 9.0%                           | 8.6%                                    | 7.7%                                | 7.1%                                    | 6.6%                               | 8.1%                                | 5.0%                 | 0.5%                          | 5.5%                       | 2.6%                | 8.1%                     |
| Mar 2022    | 15.9%                 | 8.7%                           | 10.7%                                   | 11.6%                               | 9.1%                                    | 8.5%                               | 10.2%                               | 5.0%                 | 0.5%                          | 5.6%                       | 4.6%                | 10.2%                    |
| Feb 2022    | 11.9%                 |                                | 8.7%                                    | 7.7%                                | 5.9%                                    | 6.2%                               | 7.5%                                | 3.9%                 | 0.7%                          | 4.6%                       | 2.9%                | 7.5%                     |
| Jan 2022    | 14.0%                 | 8.7%                           | 9.1%                                    | 5.1%                                | 6.6%                                    | 10.3%                              | 8.6%                                | 4.1%                 | 0.5%                          | 4.6%                       | 4.0%                | 8.6%                     |
| 2021        | 8.5%                  | 6.3%                           | 5.8%                                    | 6.7%                                | 6.6%                                    | 5.8%                               | 6.5%                                | 4.5%                 | 0.6%                          | 5.0%                       | 1.5%                | 6.5%                     |
| Dec 2021    | 11.3%                 |                                | 8.3%                                    | 9.2%                                | 9.3%                                    | 5.3%                               | 8.4%                                | 4.8%                 | 0.6%                          | 5.3%                       | 3.1%                | 8.4%                     |
| Nov 2021    | 12.6%                 | 8.7%                           | 9.2%                                    | 8.3%                                | 8.2%                                    | 4.9%                               | 8.1%                                | 5.2%                 | 0.7%                          | 5.9%                       | 2.2%                | 8.1%                     |
| Oct 2021    | 10.1%                 | 6.2%                           | 6.6%                                    |                                     | 6.6%                                    | 5.2%                               | 6.6%                                | 4.8%                 | 0.6%                          | 5.5%                       | 1.1%                | 6.6%                     |
| Sep 2021    | 8.4%                  |                                | 5.0%                                    | 6.6%                                | 5.3%                                    | 6.2%                               | 6.1%                                | 4.8%                 | 0.6%                          | 5.4%                       | 0.7%                | 6.1%                     |
| Aug 2021    | 7.2%                  |                                | 4.1%                                    | 6.9%                                | 6.5%                                    | 5.0%                               | 5.8%                                | 4.7%                 | 0.4%                          | 5.1%                       | 0.7%                | 5.8%                     |
| Jul 2021    | 7.4%                  | 5.2%                           | 4.0%                                    | 5.6%                                | 5.5%                                    | 5.5%                               | 5.5%                                | 4.4%                 | 0.5%                          | 4.9%                       | 0.6%                | 5.5%                     |
| Jun 2021    | 6.3%                  |                                | 4.0%                                    | 6.2%                                | 5.2%                                    | 4.0%                               | 5.0%                                | 3.8%                 | 0.6%                          | 4.4%                       | 0.5%                | 5.0%                     |
| May 2021    | 6.4%                  | 4.7%                           | 3.9%                                    | 5.2%                                | 5.5%                                    | 4.6%                               | 5.0%                                | 3.9%                 | 0.5%                          | 4.4%                       | 0.6%                | 5.0%                     |
| Apr 2021    | 6.0%                  | 4.9%                           | 3.9%                                    | 4.7%                                | 6.6%                                    | 6.6%                               | 5.7%                                | 4.3%                 | 0.4%                          | 4.7%                       | 1.0%                | 5.7%                     |
| Mar 2021    | 6.9%                  |                                | 4.4%                                    | 5.9%                                | 5.0%                                    | 5.4%                               | 5.4%                                | 3.7%                 | 0.6%                          | 4.3%                       | 1.1%                | 5.4%                     |
| Feb 2021    | 8.3%                  | 6.0%                           | 6.5%                                    | 5.7%                                | 5.8%                                    | 7.4%                               | 6.5%                                | 4.1%                 | 0.5%                          | 4.6%                       | 1.9%                | 6.5%                     |
| Jan 2021    | 11.0%                 | 8.7%                           | 10.0%                                   | 8.6%                                | 10.2%                                   | 9.5%                               | 9.8%                                | 5.0%                 | 0.6%                          | 5.6%                       | 4.1%                | 9.8%                     |
| 2020        | 8.1%                  | 6.4%                           | 6.6%                                    | 6.9%                                | 8.3%                                    | 6.5%                               | 7.3%                                | 5.0%                 | 0.5%                          | 5.5%                       | 1.8%                | 7.3%                     |
| Dec 2020    | 7.5%                  |                                | 6.4%                                    | 7.3%                                | 7.4%                                    | 3.4%                               | 6.2%                                | 4.6%                 | 0.6%                          | 5.2%                       | 1.0%                | 6.2%                     |
| Nov 2020    | 5.9%                  | 6.3%                           | 4.4%                                    | 4.9%                                | 6.8%                                    | 3.8%                               | 5.4%                                | 4.1%                 | 0.4%                          | 4.5%                       | 0.9%                | 5.4%                     |
| Oct 2020    | 7.5%                  | 9.1%                           | 5.8%                                    | 6.0%                                | 7.9%                                    | 5.9%                               | 7.0%                                | 4.9%                 | 0.6%                          | 5.5%                       | 1.4%                | 7.0%                     |
| Sep 2020    | 6.9%                  |                                |                                         | 4.2%                                |                                         |                                    | 7.0%                                | 5.3%                 |                               |                            |                     | 7.0%                     |
| Aug 2020    | 7.1%                  |                                |                                         | 4.4%                                | 8.0%                                    | 3.7%                               | 5.9%                                | 4.9%                 | 0.4%                          | 5.4%                       | 0.5%                | 5.9%                     |
| Jul 2020    | 6.5%                  |                                |                                         |                                     |                                         |                                    | 6.2%                                | 5.3%                 | 0.4%                          | 5.7%                       |                     | 6.2%                     |
| Jun 2020    | 6.1%                  |                                |                                         | 3.7%                                | 7.5%                                    | 4.8%                               | 5.7%                                | 4.4%                 | 0.4%                          | 4.8%                       | 0.9%                | 5.7%                     |
| May 2020    | 12.4%                 |                                |                                         | 10.6%                               |                                         |                                    | 9.0%                                | 5.1%                 | 0.2%                          | 5.3%                       |                     | 9.0%                     |
| Apr 2020    | 12.2%                 |                                |                                         | 20.4%                               | 12.7%                                   |                                    | 15.1%                               | 6.3%                 | 0.3%                          | 6.6%                       |                     | 15.1%                    |
| Mar 2020    | 12.0%                 |                                | 8.7%                                    | 8.4%                                | 13.3%                                   | 4.4%                               | 9.4%                                | 6.0%                 | 0.4%                          | 6.4%                       | 3.0%                | 9.4%                     |
| Feb 2020    | 6.5%                  |                                |                                         | 5.2%                                | 4.9%                                    |                                    | 4.9%                                | 4.4%                 | 0.5%                          | 4.9%                       |                     | 4.9%                     |
| Jan 2020    | 6.7%                  | 6.0%                           | 4.6%                                    | 4.6%                                | 5.3%                                    | 5.6%                               | 5.4%                                | 4.8%                 | 0.6%                          | 5.4%                       |                     | 5.4%                     |

#### **Total absence rate**