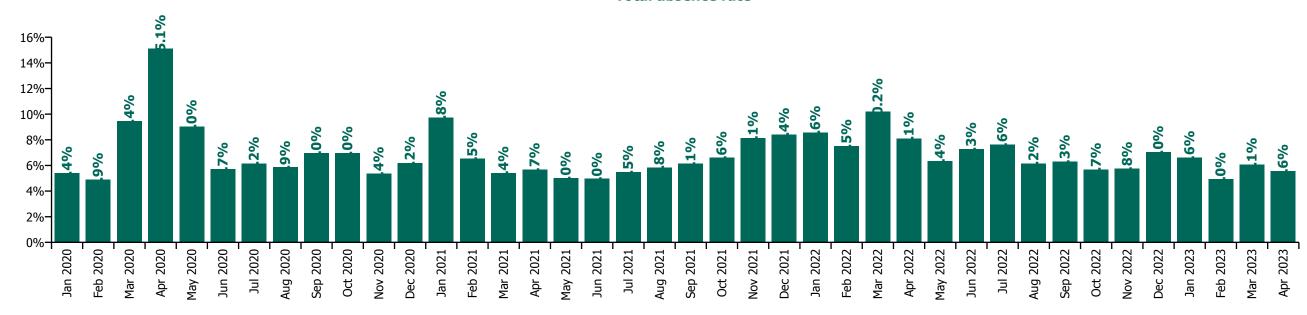

| 5.2%                                | 4.9%                                    |                                    | 4.9%                                | 4.4%                 | 0.5%                          | 4.9%                       |                     | 4.9%                     |
| Jan 2020    | 6.7%                  | 6.0%                           | 4.6%                                    | 4.6%                                | 5.3%                                    | 5.6%                               | 5.4%                                | 4.8%                 | 0.6%                          | 5.4%                       |                     | 5.4%                     |



# Non Covid-19 & Covid-19 Absence



#### **Total absence rate**