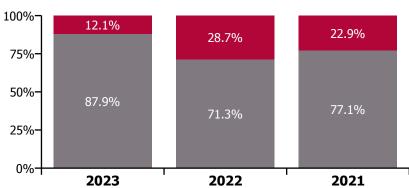

|                                         | 5.2%                                | 4.9%                                    |                                    | 4.9%                                | 4.4%                 | 0.5%                          | 4.9%                       |                     | 4.9%                     |
| Jan 2020    | 6.7%                  | 6.0%                           | 4.6%                                    | 4.6%                                | 5.3%                                    | 5.6%                               | 5.4%                                | 4.8%                 | 0.6%                          | 5.4%                       |                     | 5.4%                     |



# Non Covid-19 & Covid-19 Absence



#### **Total absence rate**