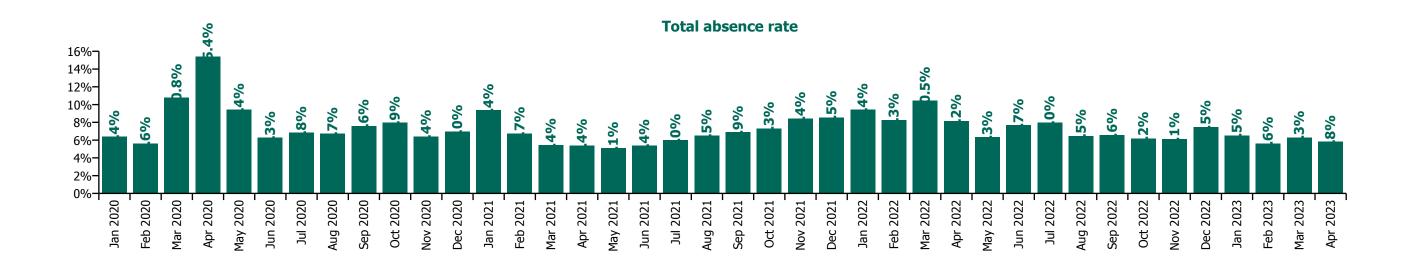

## CHO 7 by Staff Category

| Year/ month | Medical &<br>Dental | Nursing &<br>Midwifery | Health & Social<br>Care<br>Professionals | Management &<br>Administrative | General<br>Support | Patient & Client<br>Care | Certified<br>absence | Self-<br>certified<br>absence | Non<br>Covid-19<br>absence | Covid-19<br>absence | Total absence rate |
|-------------|---------------------|------------------------|------------------------------------------|--------------------------------|--------------------|--------------------------|----------------------|-------------------------------|----------------------------|---------------------|--------------------|
| 2023        | 2.5%                | 7.2%                   | 4.3%                                     | 4.3%                           | 7.6%               | 6.9%                     | 4.7%                 | 0.6%                          | 5.3%                       | 0.8%                | 6.1%               |
| Apr 2023    | 2.2%                | 6.7%                   | 4.2%                                     | 3.9%                           | 6.4%               | 6.9%                     | 4.7%                 | 0.5%                          | 5.2%                       | 0.6%                | 5.8%               |
| Mar 2023    | 2.7%                | 7.2%                   | 4.7%                                     | 4.8%                           | 7.8%               | 7.2%                     | 4.9%                 | 0.6%                          | 5.5%                       | 0.8%                | 6.3%               |
| Feb 2023    | 3.2%                | 7.0%                   | 3.8%                                     | 4.2%                           | 7.0%               | 6.1%                     | 4.4%                 | 0.5%                          | 4.9%                       | 0.7%                | 5.6%               |
| Jan 2023    | 2.2%                | 7.8%                   | 4.7%                                     | 4.3%                           | 9.1%               | 7.2%                     | 4.9%                 | 0.6%                          | 5.5%                       | 1.0%                | 6.5%               |
| 2022        | 3.6%                | 8.3%                   | 5.4%                                     | 6.2%                           | 8.5%               | 9.0%                     | 4.8%                 | 0.6%                          | 5.4%                       | 2.2%                | 7.6%               |
| Dec 2022    | 3.3%                | 8.3%                   | 5.5%                                     | 5.9%                           | 8.7%               | 8.5%                     | 5.2%                 | 0.7%                          | 5.9%                       | 1.6%                | 7.5%               |
| Nov 2022    | 3.5%                | 7.0%                   | 4.5%                                     | 4.1%                           | 7.1%               | 7.1%                     | 4.5%                 | 0.6%                          | 5.1%                       | 1.0%                | 6.1%               |
| Oct 2022    | 3.3%                | 6.2%                   | 4.6%                                     | 5.2%                           | 6.9%               | 7.5%                     | 4.7%                 | 0.6%                          | 5.3%                       | 0.9%                | 6.2%               |
| Sep 2022    | 3.1%                | 7.1%                   | 5.1%                                     | 5.3%                           | 7.7%               | 7.5%                     | 5.0%                 | 0.6%                          | 5.6%                       | 1.0%                | 6.6%               |
| Aug 2022    | 3.7%                | 6.2%                   | 4.5%                                     | 6.0%                           | 7.2%               | 8.6%                     | 5.0%                 | 0.5%                          | 5.5%                       | 1.0%                | 6.5%               |
| Jul 2022    | 2.9%                | 8.3%                   | 5.6%                                     | 6.1%                           | 9.7%               | 9.7%                     | 5.2%                 | 0.5%                          | 5.7%                       | 2.3%                | 8.0%               |
| Jun 2022    | 3.4%                | 8.4%                   | 6.5%                                     | 6.2%                           | 8.9%               | 8.4%                     | 4.9%                 | 0.6%                          | 5.4%                       | 2.2%                | 7.7%               |
| May 2022    | 2.6%                | 7.0%                   | 3.0%                                     | 5.3%                           | 6.9%               | 9.9%                     | 4.6%                 | 0.5%                          | 5.1%                       | 1.2%                | 6.3%               |
| Apr 2022    | 2.9%                | 8.8%                   | 6.5%                                     | 6.6%                           | 10.2%              | 9.2%                     | 5.0%                 | 0.5%                          | 5.5%                       | 2.6%                | 8.2%               |
| Mar 2022    | 5.8%                | 12.2%                  | 8.3%                                     | 8.7%                           | 12.6%              | 10.9%                    | 5.2%                 | 0.5%                          | 5.7%                       | 4.7%                | 10.5%              |
| Feb 2022    | 3.8%                | 9.6%                   | 6.3%                                     | 6.7%                           | 7.7%               | 9.3%                     | 4.5%                 | 0.6%                          | 5.1%                       | 3.2%                | 8.3%               |
| Jan 2022    | 4.3%                | 10.0%                  | 6.4%                                     | 8.2%                           | 10.3%              | 11.2%                    | 4.3%                 | 0.4%                          | 4.7%                       | 4.7%                | 9.4%               |
| 2021        | 3.0%                | 7.1%                   | 5.0%                                     | 4.8%                           | 8.2%               | 8.1%                     | 4.6%                 | 0.5%                          | 5.1%                       | 1.6%                | 6.8%               |
| Dec 2021    | 3.4%                | 8.8%                   | 5.4%                                     | 6.9%                           | 8.9%               | 10.8%                    | 4.9%                 | 0.5%                          | 5.4%                       | 3.1%                | 8.5%               |
| Nov 2021    | 3.8%                | 9.0%                   | 5.4%                                     | 7.1%                           | 9.9%               | 10.2%                    | 5.4%                 | 0.7%                          | 6.1%                       | 2.4%                | 8.4%               |
| Oct 2021    | 4.5%                | 7.7%                   | 5.4%                                     | 5.6%                           | 8.5%               | 8.6%                     | 5.4%                 | 0.6%                          | 6.0%                       | 1.3%                | 7.3%               |
| Sep 2021    | 3.6%                | 7.5%                   | 5.2%                                     | 5.3%                           | 7.3%               | 8.0%                     | 5.2%                 | 0.6%                          | 5.8%                       | 1.1%                | 6.9%               |
| Aug 2021    | 2.6%                | 6.3%                   | 4.7%                                     | 4.2%                           | 8.3%               | 8.3%                     | 5.1%                 | 0.4%                          | 5.5%                       | 1.0%                | 6.5%               |
| Jul 2021    | 2.2%                | 5.5%                   | 4.8%                                     | 4.6%                           | 7.9%               | 7.4%                     | 4.8%                 | 0.5%                          | 5.2%                       | 0.7%                | 6.0%               |
| Jun 2021    | 1.9%                | 5.5%                   | 3.9%                                     | 3.3%                           | 8.1%               | 6.4%                     | 4.2%                 | 0.5%                          | 4.7%                       | 0.6%                | 5.4%               |
| May 2021    | 2.2%                | 5.6%                   | 4.1%                                     | 2.8%                           | 6.5%               | 5.8%                     | 3.9%                 | 0.5%                          | 4.3%                       | 0.8%                | 5.1%               |
| Apr 2021    | 3.4%                | 6.1%                   | 4.3%                                     | 3.3%                           | 4.9%               | 6.4%                     | 4.0%                 | 0.4%                          | 4.4%                       | 1.0%                | 5.4%               |
| Mar 2021    | 2.3%                | 5.8%                   | 4.2%                                     | 3.6%                           | 7.3%               | 6.3%                     | 3.8%                 | 0.5%                          | 4.3%                       | 1.2%                | 5.4%               |
| Feb 2021    | 3.3%                | 7.1%                   | 5.6%                                     | 4.3%                           | 9.2%               | 7.6%                     | 4.2%                 | 0.5%                          | 4.8%                       | 2.0%                | 6.7%               |
| Jan 2021    | 2.5%                | 9.9%                   | 6.8%                                     | 6.6%                           | 12.0%              | 11.3%                    | 4.6%                 | 0.5%                          | 5.1%                       | 4.3%                | 9.4%               |