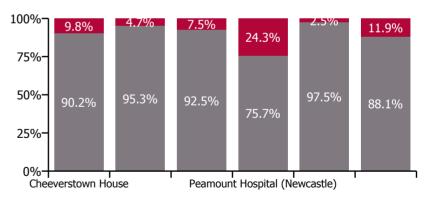

| Health Service Absence Rate - by<br>Care Group: Apr 2023 | Medical &<br>Dental | Nursing &<br>Midwifery | Health & Social<br>Care<br>Professionals | Management &<br>Administrative | General<br>Support | Patient & Client<br>Care | Certified<br>absence | Self-<br>certified<br>absence | Non<br>Covid-19<br>absence | Covid-19<br>absence | Total<br>absence<br>rate |
|----------------------------------------------------------|---------------------|------------------------|------------------------------------------|--------------------------------|--------------------|--------------------------|----------------------|-------------------------------|----------------------------|---------------------|--------------------------|
| CHO 7                                                    | 5.4%                | 6.4%                   | 3.9%                                     | 2.7%                           | 5.8%               | 6.3%                     | 4.6%                 | 0.5%                          | 5.1%                       | 0.5%                | 5.6%                     |
| Section 38 Voluntary Agencies                            | 5.4%                | 6.4%                   | 3.9%                                     | 2.7%                           | 5.8%               | 6.3%                     | 4.6%                 | 0.5%                          | 5.1%                       | 0.5%                | 5.6%                     |
| Cheeverstown House                                       |                     | 4.9%                   | 3.3%                                     | 6.8%                           | 5.5%               | 10.2%                    | 5.5%                 | 0.9%                          | 6.3%                       | 0.7%                | 7.0%                     |
| Kare, Newbridge, Co Kildare                              |                     | 5.0%                   | 6.0%                                     | 2.7%                           | 0.0%               | 6.4%                     | 5.0%                 | 0.6%                          | 5.6%                       | 0.3%                | 5.9%                     |
| Our Lady's Hospice & Care, Dublin                        | 6.4%                | 7.5%                   | 5.1%                                     | 0.3%                           | 5.5%               | 9.7%                     | 5.9%                 | 0.3%                          | 6.2%                       | 0.5%                | 6.7%                     |
| Peamount Hospital (Newcastle)                            | 4.3%                | 6.5%                   | 5.8%                                     | 1.0%                           | 5.8%               | 6.2%                     | 3.7%                 | 0.7%                          | 4.4%                       | 1.4%                | 5.7%                     |
| Stewart's Hospital, (Palmerstown)                        |                     | 10.0%                  | 3.9%                                     | 3.8%                           | 6.4%               | 5.8%                     | 5.4%                 | 0.4%                          | 5.9%                       | 0.2%                | 6.0%                     |
| St. John of God Liffey Services                          | 0.0%                | 3.2%                   | 2.9%                                     | 2.9%                           | 5.7%               | 4.5%                     | 2.9%                 | 0.4%                          | 3.3%                       | 0.4%                | 3.7%                     |