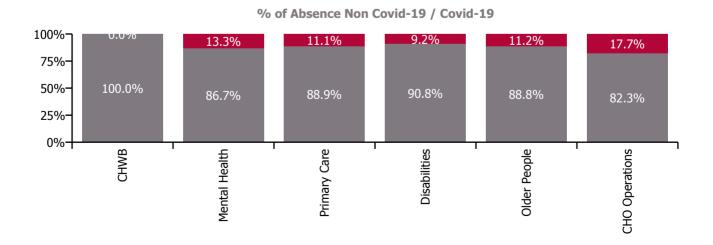

| Health Service Absence Rate - by Care<br>Group: Apr 2023 | Certified<br>absence | Self-<br>certified<br>absence | Non<br>Covid-19<br>absence | Covid-19<br>absence | Total<br>absence<br>rate | % Non<br>Covid-19<br>absence | %<br>Covid-19<br>absence |
|----------------------------------------------------------|----------------------|-------------------------------|----------------------------|---------------------|--------------------------|------------------------------|--------------------------|
| CHO 7                                                    | 4.7%                 | 0.5%                          | 5.2%                       | 0.6%                | 5.8%                     | 89.5%                        | 10.5%                    |
| Community Health & Wellbeing                             | 1.8%                 | 0.3%                          | 2.0%                       | 0.0%                | 2.0%                     | 100.0%                       | 0.0%                     |
| Mental Health                                            | 4.7%                 | 0.6%                          | 5.3%                       | 0.8%                | 6.1%                     | 86.7%                        | 13.3%                    |
| Primary Care                                             | 4.9%                 | 0.4%                          | 5.3%                       | 0.7%                | 5.9%                     | 88.9%                        | 11.1%                    |
| Disabilities                                             | 4.4%                 | 0.5%                          | 4.9%                       | 0.5%                | 5.4%                     | 90.8%                        | 9.2%                     |
| Older People                                             | 6.0%                 | 0.8%                          | 6.8%                       | 0.9%                | 7.6%                     | 88.8%                        | 11.2%                    |
| CHO Operations                                           | 1.6%                 | 0.1%                          | 1.8%                       | 0.4%                | 2.2%                     | 82.3%                        | 17.7%                    |

#### % of Absence Non Covid-19 / Covid-19

| Health Service Absence Rate - by<br>Care Group: Apr 2023 | Medical &<br>Dental | Nursing &<br>Midwifery | Health & Social<br>Care<br>Professionals | Management &<br>Administrative | General<br>Support | Patient & Client<br>Care | Certified absence | Self-<br>certified<br>absence | Non<br>Covid-19<br>absence | Covid-19<br>absence | Total<br>absence<br>rate |
|----------------------------------------------------------|---------------------|------------------------|------------------------------------------|--------------------------------|--------------------|--------------------------|-------------------|-------------------------------|----------------------------|---------------------|--------------------------|
| CHO 7                                                    | 2.2%                | 6.7%                   | 4.2%                                     | 3.9%                           | 6.4%               | 6.9%                     | 4.7%              | 0.5%                          | 5.2%                       | 0.6%                | 5.8%                     |
| Health Service Executive                                 | 1.8%                | 6.9%                   | 4.6%                                     | 4.6%                           | 7.5%               | 8.4%                     | 4.8%              | 0.5%                          | 5.4%                       | 0.7%                | 6.1%                     |
| Community Health & Wellbeing                             |                     |                        |                                          | 2.5%                           |                    | 1.8%                     | 1.8%              | 0.3%                          | 2.0%                       | 0.0%                | 2.0%                     |
| Mental Health                                            | 1.8%                | 6.3%                   | 3.9%                                     | 4.9%                           | 9.5%               | 12.3%                    | 4.7%              | 0.6%                          | 5.3%                       | 0.8%                | 6.1%                     |
| Primary Care                                             | 1.9%                | 6.6%                   | 5.3%                                     | 5.5%                           | 12.7%              | 5.9%                     | 4.5%              | 0.4%                          | 4.9%                       | 0.7%                | 5.7%                     |
| Disabilities                                             |                     | 0.0%                   | 4.0%                                     | 6.1%                           |                    | 7.9%                     | 4.5%              | 0.2%                          | 4.7%                       | 0.3%                | 5.0%                     |
| Older People                                             | 0.0%                | 8.3%                   | 2.6%                                     | 3.3%                           | 5.1%               | 8.9%                     | 6.0%              | 0.8%                          | 6.8%                       | 0.9%                | 7.6%                     |
| CHO Operations                                           |                     | 0.8%                   | 0.7%                                     | 2.4%                           |                    |                          | 1.6%              | 0.1%                          | 1.8%                       | 0.4%                | 2.2%                     |
| Section 38 Voluntary Agencies                            | 5.4%                | 6.4%                   | 3.9%                                     | 2.7%                           | 5.8%               | 6.3%                     | 4.6%              | 0.5%                          | 5.1%                       | 0.5%                | 5.6%                     |