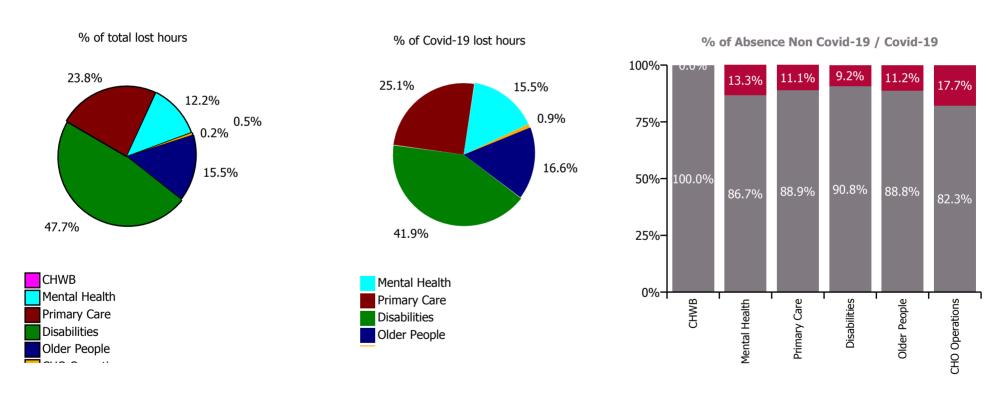

| Health Service Absence Rate - by Care<br>Group: Apr 2023 | Certified<br>absence | Self-<br>certified<br>absence | Non<br>Covid-19<br>absence | Covid-19<br>absence | Total<br>absence<br>rate | % Non<br>Covid-19<br>absence | %<br>Covid-19<br>absence |
|----------------------------------------------------------|----------------------|-------------------------------|----------------------------|---------------------|--------------------------|------------------------------|--------------------------|
| CHO 7                                                    | 4.7%                 | 0.5%                          | 5.2%                       | 0.6%                | 5.8%                     | 89.5%                        | 10.5%                    |
| Community Health & Wellbeing                             | 1.8%                 | 0.3%                          | 2.0%                       | 0.0%                | 2.0%                     | 100.0%                       | 0.0%                     |
| Mental Health                                            | 4.7%                 | 0.6%                          | 5.3%                       | 0.8%                | 6.1%                     | 86.7%                        | 13.3%                    |
| Primary Care                                             | 4.9%                 | 0.4%                          | 5.3%                       | 0.7%                | 5.9%                     | 88.9%                        | 11.1%                    |
| Disabilities                                             | 4.4%                 | 0.5%                          | 4.9%                       | 0.5%                | 5.4%                     | 90.8%                        | 9.2%                     |
| Older People                                             | 6.0%                 | 0.8%                          | 6.8%                       | 0.9%                | 7.6%                     | 88.8%                        | 11.2%                    |
| CHO Operations                                           | 1.6%                 | 0.1%                          | 1.8%                       | 0.4%                | 2.2%                     | 82.3%                        | 17.7%                    |

#### % of Absence Non Covid-19 / Covid-19

| Health Service Absence Rate - by<br>Care Group: Apr 2023 | Medical &<br>Dental | Nursing &<br>Midwifery | Health & Social<br>Care<br>Professionals | Management &<br>Administrative | General<br>Support | Patient & Client<br>Care | Certified absence | Self-<br>certified<br>absence | Non<br>Covid-19<br>absence | Covid-19<br>absence | Total<br>absence<br>rate |
|----------------------------------------------------------|---------------------|------------------------|------------------------------------------|--------------------------------|--------------------|--------------------------|-------------------|-------------------------------|----------------------------|---------------------|--------------------------|
| CHO 7                                                    | 2.2%                | 6.7%                   | 4.2%                                     | 3.9%                           | 6.4%               | 6.9%                     | 4.7%              | 0.5%                          | 5.2%                       | 0.6%                | 5.8%                     |
| Health Service Executive                                 | 1.8%                | 6.9%                   | 4.6%                                     | 4.6%                           | 7.5%               | 8.4%                     | 4.8%              | 0.5%                          | 5.4%                       | 0.7%                | 6.1%                     |
| Community Health & Wellbeing                             |                     |                        |                                          | 2.5%                           |                    | 1.8%                     | 1.8%              | 0.3%                          | 2.0%                       | 0.0%                | 2.0%                     |
| Mental Health                                            | 1.8%                | 6.3%                   | 3.9%                                     | 4.9%                           | 9.5%               | 12.3%                    | 4.7%              | 0.6%                          | 5.3%                       | 0.8%                | 6.1%                     |
| Primary Care                                             | 1.9%                | 6.6%                   | 5.3%                                     | 5.5%                           | 12.7%              | 5.9%                     | 4.5%              | 0.4%                          | 4.9%                       | 0.7%                | 5.7%                     |
| Disabilities                                             |                     | 0.0%                   | 4.0%                                     | 6.1%                           |                    | 7.9%                     | 4.5%              | 0.2%                          | 4.7%                       | 0.3%                | 5.0%                     |
| Older People                                             | 0.0%                | 8.3%                   | 2.6%                                     | 3.3%                           | 5.1%               | 8.9%                     | 6.0%              | 0.8%                          | 6.8%                       | 0.9%                | 7.6%                     |
| CHO Operations                                           |                     | 0.8%                   | 0.7%                                     | 2.4%                           |                    |                          | 1.6%              | 0.1%                          | 1.8%                       | 0.4%                | 2.2%                     |
| Section 38 Voluntary Agencies                            | 5.4%                | 6.4%                   | 3.9%                                     | 2.7%                           | 5.8%               | 6.3%                     | 4.6%              | 0.5%                          | 5.1%                       | 0.5%                | 5.6%                     |

# Non Covid-19 & Covid-19 Absence