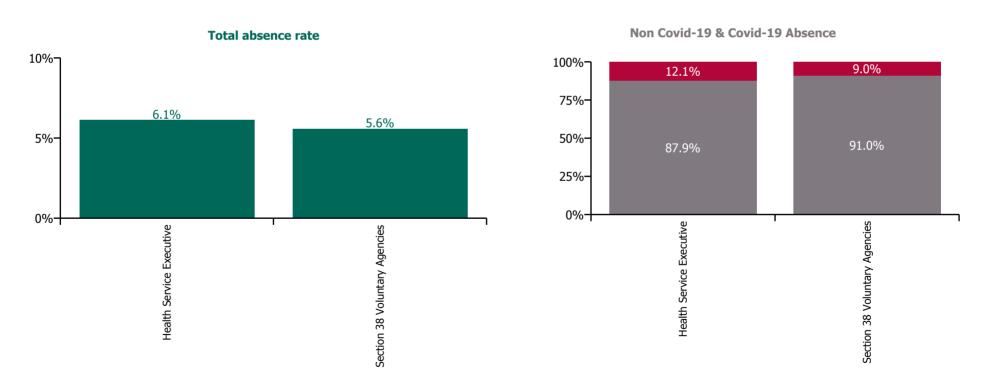

#### % of Absence Non Covid-19 / Covid-19

| Health Service Absence Rate - by<br>Care Group: Apr 2023 | Medical &<br>Dental | Nursing &<br>Midwifery | Health & Social<br>Care<br>Professionals | Management &<br>Administrative | General<br>Support | Patient & Client<br>Care | Certified absence | Self-<br>certified<br>absence | Non<br>Covid-19<br>absence | Covid-19<br>absence | Total<br>absence<br>rate |
|----------------------------------------------------------|---------------------|------------------------|------------------------------------------|--------------------------------|--------------------|--------------------------|-------------------|-------------------------------|----------------------------|---------------------|--------------------------|
| CHO 7                                                    | 2.2%                | 6.7%                   | 4.2%                                     | 3.9%                           | 6.4%               | 6.9%                     | 4.7%              | 0.5%                          | 5.2%                       | 0.6%                | 5.8%                     |
| Health Service Executive                                 | 1.8%                | 6.9%                   | 4.6%                                     | 4.6%                           | 7.5%               | 8.4%                     | 4.8%              | 0.5%                          | 5.4%                       | 0.7%                | 6.1%                     |
| Community Health & Wellbeing                             |                     |                        |                                          | 2.5%                           |                    | 1.8%                     | 1.8%              | 0.3%                          | 2.0%                       | 0.0%                | 2.0%                     |
| Mental Health                                            | 1.8%                | 6.3%                   | 3.9%                                     | 4.9%                           | 9.5%               | 12.3%                    | 4.7%              | 0.6%                          | 5.3%                       | 0.8%                | 6.1%                     |
| Primary Care                                             | 1.9%                | 6.6%                   | 5.3%                                     | 5.5%                           | 12.7%              | 5.9%                     | 4.5%              | 0.4%                          | 4.9%                       | 0.7%                | 5.7%                     |
| Disabilities                                             |                     | 0.0%                   | 4.0%                                     | 6.1%                           |                    | 7.9%                     | 4.5%              | 0.2%                          | 4.7%                       | 0.3%                | 5.0%                     |
| Older People                                             | 0.0%                | 8.3%                   | 2.6%                                     | 3.3%                           | 5.1%               | 8.9%                     | 6.0%              | 0.8%                          | 6.8%                       | 0.9%                | 7.6%                     |
| CHO Operations                                           |                     | 0.8%                   | 0.7%                                     | 2.4%                           |                    |                          | 1.6%              | 0.1%                          | 1.8%                       | 0.4%                | 2.2%                     |
| Section 38 Voluntary Agencies                            | 5.4%                | 6.4%                   | 3.9%                                     | 2.7%                           | 5.8%               | 6.3%                     | 4.6%              | 0.5%                          | 5.1%                       | 0.5%                | 5.6%                     |

# Non Covid-19 & Covid-19 Absence

#### **Total absence rate**