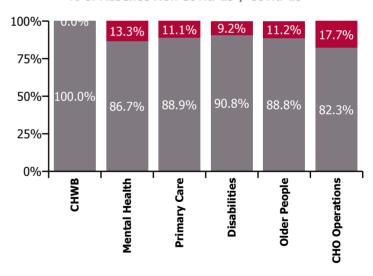

| Health Service Absence Rate - by Care<br>Group: Apr 2023 | Certified<br>absence | Self-<br>certified<br>absence | Non<br>Covid-19<br>absence | Covid-19<br>absence | Total<br>absence<br>rate | % Non<br>Covid-19<br>absence | %<br>Covid-19<br>absence |
|----------------------------------------------------------|----------------------|-------------------------------|----------------------------|---------------------|--------------------------|------------------------------|--------------------------|
| CHO 7                                                    | 4.7%                 | 0.5%                          | 5.2%                       | 0.6%                | 5.8%                     | 89.5%                        | 10.5%                    |
| Community Health & Wellbeing                             | 1.8%                 | 0.3%                          | 2.0%                       | 0.0%                | 2.0%                     | 100.0%                       | 0.0%                     |
| Mental Health                                            | 4.7%                 | 0.6%                          | 5.3%                       | 0.8%                | 6.1%                     | 86.7%                        | 13.3%                    |
| Primary Care                                             | 4.9%                 | 0.4%                          | 5.3%                       | 0.7%                | 5.9%                     | 88.9%                        | 11.1%                    |
| Disabilities                                             | 4.4%                 | 0.5%                          | 4.9%                       | 0.5%                | 5.4%                     | 90.8%                        | 9.2%                     |
| Older People                                             | 6.0%                 | 0.8%                          | 6.8%                       | 0.9%                | 7.6%                     | 88.8%                        | 11.2%                    |
| CHO Operations                                           | 1.6%                 | 0.1%                          | 1.8%                       | 0.4%                | 2.2%                     | 82.3%                        | 17.7%                    |