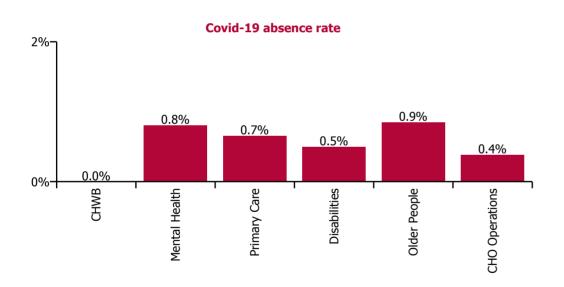

| Health Service Covid-19 Absence Rate - by<br>Staff Category & Care Group: Apr 2023 | Medical &<br>Dental | Nursing &<br>Midwifery | Health & Social<br>Care<br>Professionals | Management &<br>Administrative | General<br>Support | Patient & Client<br>Care | Covid-19<br>absence | Non Covid-19<br>absence | Total<br>absence rate |
|------------------------------------------------------------------------------------|---------------------|------------------------|------------------------------------------|--------------------------------|--------------------|--------------------------|---------------------|-------------------------|-----------------------|
| CHO 7                                                                              | 0.3%                | 0.6%                   | 0.4%                                     | 3.9%                           | 0.8%               | 0.8%                     | 0.6%                | 5.2%                    | 5.8%                  |
| Community Health & Wellbeing                                                       |                     |                        |                                          | 2.5%                           |                    | 0.0%                     | 0.0%                | 2.0%                    | 2.0%                  |
| Mental Health                                                                      | 0.0%                | 0.6%                   | 0.2%                                     | 4.9%                           | 1.7%               | 3.2%                     | 0.8%                | 5.3%                    | 6.1%                  |
| Primary Care                                                                       | 0.5%                | 0.7%                   | 0.2%                                     | 4.6%                           | 1.9%               | 1.1%                     | 0.7%                | 5.3%                    | 5.9%                  |
| Disabilities                                                                       | 2.2%                | 0.3%                   | 0.5%                                     | 3.6%                           | 0.5%               | 0.6%                     | 0.5%                | 4.9%                    | 5.4%                  |
| Older People                                                                       | 0.0%                | 1.0%                   | 0.8%                                     | 3.3%                           | 0.1%               | 1.1%                     | 0.9%                | 6.8%                    | 7.6%                  |
| CHO Operations                                                                     |                     | 0.0%                   | 0.0%                                     | 2.4%                           |                    |                          | 0.4%                | 1.8%                    | 2.2%                  |

# Non Covid-19 & Covid-19 Absence