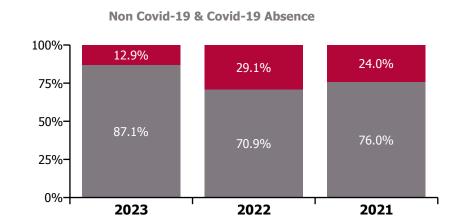

## CHO 7 by Staff Category

| Year/ month | Medical &<br>Dental | Nursing &<br>Midwifery | Health & Social<br>Care<br>Professionals | Management &<br>Administrative | General<br>Support | Patient & Client<br>Care | Certified<br>absence | Self-<br>certified<br>absence | Non<br>Covid-19<br>absence | Covid-19<br>absence | Total absence rate |
|-------------|---------------------|------------------------|------------------------------------------|--------------------------------|--------------------|--------------------------|----------------------|-------------------------------|----------------------------|---------------------|--------------------|
| 2023        | 2.5%                | 7.2%                   | 4.3%                                     | 4.3%                           | 7.6%               | 6.9%                     | 4.7%                 | 0.6%                          | 5.3%                       | 0.8%                | 6.1%               |
| Apr 2023    | 2.2%                | 6.7%                   | 4.2%                                     | 3.9%                           | 6.4%               | 6.9%                     | 4.7%                 | 0.5%                          | 5.2%                       | 0.6%                | 5.8%               |
| Mar 2023    | 2.7%                | 7.2%                   | 4.7%                                     | 4.8%                           | 7.8%               | 7.2%                     | 4.9%                 | 0.6%                          | 5.5%                       | 0.8%                | 6.3%               |
| Feb 2023    | 3.2%                | 7.0%                   | 3.8%                                     | 4.2%                           | 7.0%               | 6.1%                     | 4.4%                 | 0.5%                          | 4.9%                       | 0.7%                | 5.6%               |
| Jan 2023    | 2.2%                | 7.8%                   | 4.7%                                     | 4.3%                           | 9.1%               | 7.2%                     | 4.9%                 | 0.6%                          | 5.5%                       | 1.0%                | 6.5%               |
| 2022        | 3.6%                | 8.3%                   | 5.4%                                     | 6.2%                           | 8.5%               | 9.0%                     | 4.8%                 | 0.6%                          | 5.4%                       | 2.2%                | 7.6%               |
| Dec 2022    | 3.3%                | 8.3%                   | 5.5%                                     | 5.9%                           | 8.7%               | 8.5%                     | 5.2%                 | 0.7%                          | 5.9%                       | 1.6%                | 7.5%               |
| Nov 2022    | 3.5%                | 7.0%                   | 4.5%                                     | 4.1%                           | 7.1%               | 7.1%                     | 4.5%                 | 0.6%                          | 5.1%                       | 1.0%                | 6.1%               |
| Oct 2022    | 3.3%                | 6.2%                   | 4.6%                                     | 5.2%                           | 6.9%               | 7.5%                     | 4.7%                 | 0.6%                          | 5.3%                       | 0.9%                | 6.2%               |
| Sep 2022    | 3.1%                | 7.1%                   | 5.1%                                     | 5.3%                           | 7.7%               | 7.5%                     | 5.0%                 | 0.6%                          | 5.6%                       | 1.0%                | 6.6%               |
| Aug 2022    | 3.7%                | 6.2%                   | 4.5%                                     | 6.0%                           | 7.2%               | 8.6%                     | 5.0%                 | 0.5%                          | 5.5%                       | 1.0%                | 6.5%               |
| Jul 2022    | 2.9%                | 8.3%                   | 5.6%                                     | 6.1%                           | 9.7%               | 9.7%                     | 5.2%                 | 0.5%                          | 5.7%                       | 2.3%                | 8.0%               |
| Jun 2022    | 3.4%                | 8.4%                   | 6.5%                                     | 6.2%                           | 8.9%               | 8.4%                     | 4.9%                 | 0.6%                          | 5.4%                       | 2.2%                | 7.7%               |
| May 2022    | 2.6%                | 7.0%                   | 3.0%                                     | 5.3%                           | 6.9%               | 9.9%                     | 4.6%                 | 0.5%                          | 5.1%                       | 1.2%                | 6.3%               |
| Apr 2022    | 2.9%                | 8.8%                   | 6.5%                                     | 6.6%                           | 10.2%              | 9.2%                     | 5.0%                 | 0.5%                          | 5.5%                       | 2.6%                | 8.2%               |
| Mar 2022    | 5.8%                | 12.2%                  | 8.3%                                     | 8.7%                           | 12.6%              | 10.9%                    | 5.2%                 | 0.5%                          | 5.7%                       | 4.7%                | 10.5%              |
| Feb 2022    | 3.8%                | 9.6%                   | 6.3%                                     | 6.7%                           | 7.7%               | 9.3%                     | 4.5%                 | 0.6%                          | 5.1%                       | 3.2%                | 8.3%               |
| Jan 2022    | 4.3%                | 10.0%                  | 6.4%                                     | 8.2%                           | 10.3%              | 11.2%                    | 4.3%                 | 0.4%                          | 4.7%                       | 4.7%                | 9.4%               |
| 2021        | 3.0%                | 7.1%                   | 5.0%                                     | 4.8%                           | 8.2%               | 8.1%                     | 4.6%                 | 0.5%                          | 5.1%                       | 1.6%                | 6.8%               |
| Dec 2021    | 3.4%                | 8.8%                   | 5.4%                                     | 6.9%                           | 8.9%               | 10.8%                    | 4.9%                 | 0.5%                          | 5.4%                       | 3.1%                | 8.5%               |
| Nov 2021    | 3.8%                | 9.0%                   | 5.4%                                     | 7.1%                           | 9.9%               | 10.2%                    | 5.4%                 | 0.7%                          | 6.1%                       | 2.4%                | 8.4%               |
| Oct 2021    | 4.5%                | 7.7%                   | 5.4%                                     | 5.6%                           | 8.5%               | 8.6%                     | 5.4%                 | 0.6%                          | 6.0%                       | 1.3%                | 7.3%               |
| Sep 2021    | 3.6%                | 7.5%                   | 5.2%                                     | 5.3%                           | 7.3%               | 8.0%                     | 5.2%                 | 0.6%                          | 5.8%                       | 1.1%                | 6.9%               |
| Aug 2021    | 2.6%                | 6.3%                   | 4.7%                                     | 4.2%                           | 8.3%               | 8.3%                     | 5.1%                 | 0.4%                          | 5.5%                       | 1.0%                | 6.5%               |
| Jul 2021    | 2.2%                | 5.5%                   | 4.8%                                     | 4.6%                           | 7.9%               | 7.4%                     | 4.8%                 | 0.5%                          | 5.2%                       | 0.7%                | 6.0%               |
| Jun 2021    | 1.9%                | 5.5%                   | 3.9%                                     | 3.3%                           | 8.1%               | 6.4%                     | 4.2%                 | 0.5%                          | 4.7%                       | 0.6%                | 5.4%               |
| May 2021    | 2.2%                | 5.6%                   | 4.1%                                     | 2.8%                           | 6.5%               | 5.8%                     | 3.9%                 | 0.5%                          | 4.3%                       | 0.8%                | 5.1%               |
| Apr 2021    | 3.4%                | 6.1%                   | 4.3%                                     | 3.3%                           | 4.9%               | 6.4%                     | 4.0%                 | 0.4%                          | 4.4%                       | 1.0%                | 5.4%               |
| Mar 2021    | 2.3%                | 5.8%                   | 4.2%                                     | 3.6%                           | 7.3%               | 6.3%                     | 3.8%                 | 0.5%                          | 4.3%                       | 1.2%                | 5.4%               |
| Feb 2021    | 3.3%                | 7.1%                   | 5.6%                                     | 4.3%                           | 9.2%               | 7.6%                     | 4.2%                 | 0.5%                          | 4.8%                       | 2.0%                | 6.7%               |
| Jan 2021    | 2.5%                | 9.9%                   | 6.8%                                     | 6.6%                           | 12.0%              | 11.3%                    | 4.6%                 | 0.5%                          | 5.1%                       | 4.3%                | 9.4%               |

# Non Covid-19 & Covid-19 Absence