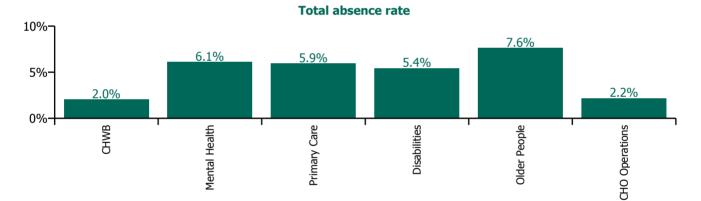

| Health Service Absence Rate - by Care<br>Group: Apr 2023 | Certified<br>absence | Self-<br>certified<br>absence | Non<br>Covid-19<br>absence | Covid-19<br>absence | Total<br>absence<br>rate | % Non<br>Covid-19<br>absence | %<br>Covid-19<br>absence |
|----------------------------------------------------------|----------------------|-------------------------------|----------------------------|---------------------|--------------------------|------------------------------|--------------------------|
| CHO 7                                                    | 4.7%                 | 0.5%                          | 5.2%                       | 0.6%                | 5.8%                     | 89.5%                        | 10.5%                    |
| Community Health & Wellbeing                             | 1.8%                 | 0.3%                          | 2.0%                       | 0.0%                | 2.0%                     | 100.0%                       | 0.0%                     |
| Mental Health                                            | 4.7%                 | 0.6%                          | 5.3%                       | 0.8%                | 6.1%                     | 86.7%                        | 13.3%                    |
| Primary Care                                             | 4.9%                 | 0.4%                          | 5.3%                       | 0.7%                | 5.9%                     | 88.9%                        | 11.1%                    |
| Disabilities                                             | 4.4%                 | 0.5%                          | 4.9%                       | 0.5%                | 5.4%                     | 90.8%                        | 9.2%                     |
| Older People                                             | 6.0%                 | 0.8%                          | 6.8%                       | 0.9%                | 7.6%                     | 88.8%                        | 11.2%                    |
| CHO Operations                                           | 1.6%                 | 0.1%                          | 1.8%                       | 0.4%                | 2.2%                     | 82.3%                        | 17.7%                    |

#### **Total absence rate**