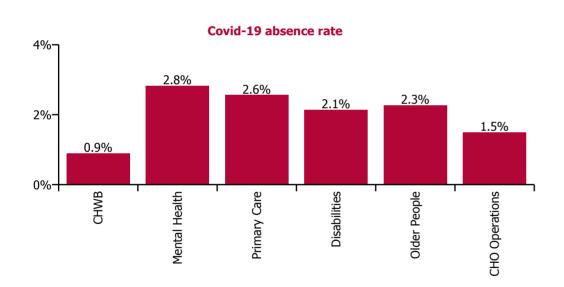

| Health Service Absence Rate - by Care<br>Group: Aug 2022 | Certified<br>absence | Self-<br>certified<br>absence | Non<br>Covid-19<br>absence | Covid-19<br>absence | Total<br>absence<br>rate | % Non<br>Covid-19<br>absence | %<br>Covid-19<br>absence |
|----------------------------------------------------------|----------------------|-------------------------------|----------------------------|---------------------|--------------------------|------------------------------|--------------------------|
| CHO 7                                                    | 5.0%                 | 0.5%                          | 5.5%                       | 1.0%                | 6.5%                     | 85.0%                        | 15.0%                    |
| Community Health & Wellbeing                             | 2.3%                 | 0.0%                          | 2.3%                       | 0.0%                | 2.3%                     | 100.0%                       | 0.0%                     |
| Mental Health                                            | 5.6%                 | 0.6%                          | 6.1%                       | 1.5%                | 7.6%                     | 80.5%                        | 19.5%                    |
| Primary Care                                             | 5.2%                 | 0.5%                          | 5.6%                       | 1.1%                | 6.7%                     | 84.0%                        | 16.0%                    |
| Disabilities                                             | 4.7%                 | 0.4%                          | 5.1%                       | 0.8%                | 5.9%                     | 86.0%                        | 14.0%                    |
| Older People                                             | 5.8%                 | 0.8%                          | 6.6%                       | 0.9%                | 7.6%                     | 87.5%                        | 12.5%                    |
| CHO Operations                                           | 4.7%                 | 0.4%                          | 5.2%                       | 0.4%                | 5.6%                     | 92.6%                        | 7.4%                     |