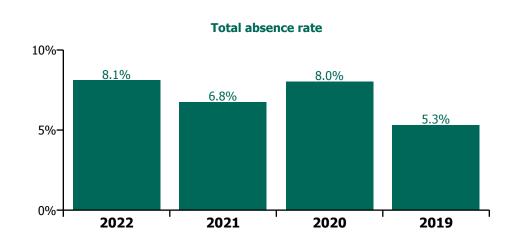

### **Total absence rate**

## CHO 7 by Staff Category

| Year/ month | Medical &<br>Dental | Nursing &<br>Midwifery | Health & Social<br>Care<br>Professionals | Management &<br>Administrative | General<br>Support | Patient & Client<br>Care | Certified<br>absence | Self-<br>certified<br>absence | Non<br>Covid-19<br>absence | Covid-19<br>absence | Total absence rate |
|-------------|---------------------|------------------------|------------------------------------------|--------------------------------|--------------------|--------------------------|----------------------|-------------------------------|----------------------------|---------------------|--------------------|
| 2022        | 3.7%                | 8.9%                   | 5.7%                                     | 6.7%                           | 8.9%               | 9.7%                     | 4.8%                 | 0.5%                          | 5.4%                       | 2.8%                | 8.1%               |
| Aug 2022    | 3.8%                | 6.2%                   | 4.5%                                     | 6.1%                           | 7.2%               | 8.6%                     | 5.0%                 | 0.5%                          | 5.5%                       | 1.0%                | 6.5%               |
| Jul 2022    | 3.1%                | 8.4%                   | 5.7%                                     | 6.2%                           | 9.6%               | 9.7%                     | 5.2%                 | 0.5%                          | 5.7%                       | 2.3%                | 8.0%               |
| Jun 2022    | 3.5%                | 8.5%                   | 6.5%                                     | 6.2%                           | 8.8%               | 8.4%                     | 4.9%                 | 0.6%                          | 5.5%                       | 2.2%                | 7.7%               |
| May 2022    | 2.6%                | 7.0%                   | 3.0%                                     | 5.3%                           | 6.9%               | 9.9%                     | 4.6%                 | 0.5%                          | 5.1%                       | 1.2%                | 6.3%               |
| Apr 2022    | 2.9%                | 8.8%                   | 6.5%                                     | 6.6%                           | 10.2%              | 9.2%                     | 5.0%                 | 0.5%                          | 5.5%                       | 2.6%                | 8.2%               |
| Mar 2022    | 5.8%                | 12.2%                  | 8.3%                                     | 8.7%                           | 12.6%              | 10.9%                    | 5.2%                 | 0.5%                          | 5.7%                       | 4.7%                | 10.5%              |
| Feb 2022    | 3.8%                | 9.6%                   | 6.3%                                     | 6.7%                           | 7.7%               | 9.3%                     | 4.5%                 | 0.6%                          | 5.1%                       | 3.2%                | 8.3%               |
| Jan 2022    | 4.3%                | 10.0%                  | 6.4%                                     | 8.2%                           | 10.3%              | 11.2%                    | 4.3%                 | 0.4%                          | 4.7%                       | 4.7%                | 9.4%               |
| 2021        | 3.0%                | 7.1%                   | 5.0%                                     | 4.8%                           | 8.2%               | 8.1%                     | 4.6%                 | 0.5%                          | 5.1%                       | 1.6%                | 6.8%               |
| Dec 2021    | 3.4%                | 8.8%                   | 5.4%                                     | 6.9%                           | 8.9%               | 10.8%                    | 4.9%                 | 0.5%                          | 5.4%                       | 3.1%                | 8.5%               |
| Nov 2021    | 3.8%                | 9.0%                   | 5.4%                                     | 7.1%                           | 9.9%               | 10.2%                    | 5.4%                 | 0.7%                          | 6.1%                       | 2.4%                | 8.4%               |
| Oct 2021    | 4.5%                | 7.7%                   | 5.4%                                     | 5.6%                           | 8.5%               | 8.6%                     | 5.4%                 | 0.6%                          | 6.0%                       | 1.3%                | 7.3%               |
| Sep 2021    | 3.6%                | 7.5%                   | 5.2%                                     | 5.3%                           | 7.3%               | 8.0%                     | 5.2%                 | 0.6%                          | 5.8%                       | 1.1%                | 6.9%               |
| Aug 2021    | 2.6%                | 6.3%                   | 4.7%                                     | 4.2%                           | 8.3%               | 8.3%                     | 5.1%                 | 0.4%                          | 5.5%                       | 1.0%                | 6.5%               |
| Jul 2021    | 2.2%                | 5.5%                   | 4.8%                                     | 4.6%                           | 7.9%               | 7.4%                     | 4.8%                 | 0.5%                          | 5.2%                       | 0.7%                | 6.0%               |
| Jun 2021    | 1.9%                | 5.5%                   | 3.9%                                     | 3.3%                           | 8.1%               | 6.4%                     | 4.2%                 | 0.5%                          | 4.7%                       | 0.6%                | 5.4%               |
| May 2021    | 2.2%                | 5.6%                   | 4.1%                                     | 2.8%                           | 6.5%               | 5.8%                     | 3.9%                 | 0.5%                          | 4.3%                       | 0.8%                | 5.1%               |
| Apr 2021    | 3.4%                | 6.1%                   | 4.3%                                     | 3.3%                           | 4.9%               | 6.4%                     | 4.0%                 | 0.4%                          | 4.4%                       | 1.0%                | 5.4%               |
| Mar 2021    | 2.3%                | 5.8%                   | 4.2%                                     | 3.6%                           | 7.3%               | 6.3%                     | 3.8%                 | 0.5%                          | 4.3%                       | 1.2%                | 5.4%               |
| Feb 2021    | 3.3%                | 7.1%                   | 5.6%                                     | 4.3%                           | 9.2%               | 7.6%                     | 4.2%                 | 0.5%                          | 4.8%                       | 2.0%                | 6.7%               |
| Jan 2021    | 2.5%                | 9.9%                   | 6.8%                                     | 6.6%                           | 12.0%              | 11.3%                    | 4.6%                 | 0.5%                          | 5.1%                       | 4.3%                | 9.4%               |
| 2020        | 4.3%                | 8.7%                   | 5.3%                                     | 5.4%                           | 10.3%              | 9.5%                     | 5.5%                 | 0.4%                          | 5.9%                       | 2.2%                | 8.0%               |
| Dec 2020    | 3.1%                | 7.4%                   | 3.8%                                     | 4.6%                           | 9.1%               | 8.7%                     | 4.9%                 | 0.5%                          | 5.4%                       | 1.5%                | 7.0%               |
| Nov 2020    | 3.1%                | 7.3%                   | 4.3%                                     | 4.4%                           | 7.8%               | 7.5%                     | 4.6%                 | 0.4%                          | 5.0%                       | 1.4%                | 6.4%               |
| Oct 2020    | 3.9%                | 8.5%                   | 5.8%                                     | 6.8%                           | 10.9%              | 8.7%                     | 5.4%                 | 0.5%                          | 5.9%                       | 2.1%                | 7.9%               |
| Sep 2020    | 2.9%                | 8.2%                   | 5.0%                                     | 5.2%                           | 9.7%               | 9.2%                     | 5.6%                 | 0.5%                          | 6.1%                       | 1.5%                | 7.6%               |
| Aug 2020    | 2.5%                | 7.1%                   | 4.8%                                     | 4.7%                           | 9.8%               | 7.6%                     | 5.3%                 | 0.4%                          | 5.8%                       | 0.9%                | 6.7%               |
| Jul 2020    | 4.2%                | 6.8%                   | 4.8%                                     | 3.7%                           | 9.3%               | 8.4%                     | 5.5%                 | 0.4%                          | 5.9%                       | 0.9%                | 6.8%               |
| Jun 2020    | 3.6%                | 6.4%                   | 3.5%                                     | 4.0%                           | 9.9%               | 7.5%                     | 4.7%                 | 0.4%                          | 5.1%                       | 1.1%                | 6.3%               |
| May 2020    | 2.8%                | 11.7%                  | 5.3%                                     | 4.7%                           | 12.3%              | 11.0%                    | 5.5%                 | 0.3%                          | 5.8%                       | 3.6%                | 9.4%               |