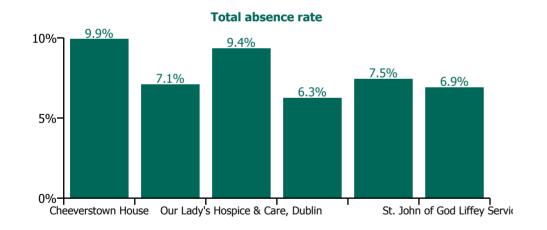

**July 2022** 

| Health Service Absence Rate - by<br>Care Group: Jul 2022 | Medical &<br>Dental | Nursing &<br>Midwifery | Health & Social<br>Care<br>Professionals | Management &<br>Administrative | General<br>Support | Patient & Client<br>Care | Certified absence | Self-<br>certified<br>absence | Non<br>Covid-19<br>absence | Covid-19<br>absence | Total<br>absence<br>rate |
|----------------------------------------------------------|---------------------|------------------------|------------------------------------------|--------------------------------|--------------------|--------------------------|-------------------|-------------------------------|----------------------------|---------------------|--------------------------|
| CHO 7                                                    | 2.7%                | 7.9%                   | 6.3%                                     | 4.3%                           | 8.1%               | 8.6%                     | 4.9%              | 0.4%                          | 5.3%                       | 2.3%                | 7.6%                     |
| Section 38 Voluntary Agencies                            | 2.7%                | 7.9%                   | 6.3%                                     | 4.3%                           | 8.1%               | 8.6%                     | 4.9%              | 0.4%                          | 5.3%                       | 2.3%                | 7.6%                     |
| Cheeverstown House                                       |                     | 6.9%                   | 10.2%                                    | 9.0%                           | 6.4%               | 14.2%                    | 5.8%              | 0.9%                          | 6.7%                       | 3.3%                | 9.9%                     |
| Kare, Newbridge, Co Kildare                              |                     | 6.6%                   | 7.0%                                     | 1.6%                           | 0.0%               | 8.1%                     | 4.9%              | 0.3%                          | 5.2%                       | 1.9%                | 7.1%                     |
| Our Lady's Hospice & Care, Dublin                        | 2.8%                | 10.4%                  | 8.2%                                     | 2.2%                           | 9.2%               | 12.8%                    | 5.8%              | 0.4%                          | 6.1%                       | 3.2%                | 9.4%                     |
| Peamount Hospital (Newcastle)                            | 2.6%                | 5.5%                   | 5.9%                                     | 2.9%                           | 8.8%               | 7.0%                     | 3.7%              | 0.6%                          | 4.2%                       | 2.0%                | 6.3%                     |
| Stewart's Hospital, (Palmerstown)                        |                     | 8.3%                   | 8.0%                                     | 7.5%                           | 6.0%               | 7.4%                     | 5.0%              | 0.4%                          | 5.4%                       | 2.1%                | 7.5%                     |
| St. John of God Liffey Services                          | 0.0%                | 8.4%                   | 4.6%                                     | 2.4%                           | 9.8%               | 8.8%                     | 4.6%              | 0.4%                          | 5.0%                       | 2.0%                | 6.9%                     |

## **Total absence rate**