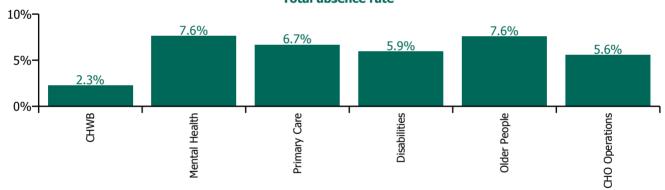

| Health Service Absence Rate - by Care<br>Group: Aug 2022 | Certified<br>absence | Self-<br>certified<br>absence | Non<br>Covid-19<br>absence | Covid-19<br>absence | Total<br>absence<br>rate | % Non<br>Covid-19<br>absence | %<br>Covid-19<br>absence |
|----------------------------------------------------------|----------------------|-------------------------------|----------------------------|---------------------|--------------------------|------------------------------|--------------------------|
| CHO 7                                                    | 5.0%                 | 0.5%                          | 5.5%                       | 1.0%                | 6.5%                     | 85.0%                        | 15.0%                    |
| Community Health & Wellbeing                             | 2.3%                 | 0.0%                          | 2.3%                       | 0.0%                | 2.3%                     | 100.0%                       | 0.0%                     |
| Mental Health                                            | 5.6%                 | 0.6%                          | 6.1%                       | 1.5%                | 7.6%                     | 80.5%                        | 19.5%                    |
| Primary Care                                             | 5.2%                 | 0.5%                          | 5.6%                       | 1.1%                | 6.7%                     | 84.0%                        | 16.0%                    |
| Disabilities                                             | 4.7%                 | 0.4%                          | 5.1%                       | 0.8%                | 5.9%                     | 86.0%                        | 14.0%                    |
| Older People                                             | 5.8%                 | 0.8%                          | 6.6%                       | 0.9%                | 7.6%                     | 87.5%                        | 12.5%                    |
| CHO Operations                                           | 4.7%                 | 0.4%                          | 5.2%                       | 0.4%                | 5.6%                     | 92.6%                        | 7.4%                     |

### **Total absence rate**