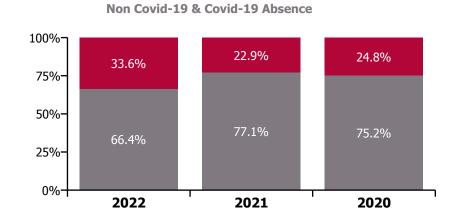

## % of Absence Non Covid-19 / Covid-19

**July 2022** 

| Health Service Absence Rate - by<br>Care Group: Jul 2022 | Medical &<br>Dental | Nursing &<br>Midwifery | Health & Social<br>Care<br>Professionals | Management &<br>Administrative | General<br>Support | Patient & Client<br>Care | Certified<br>absence | Self-<br>certified<br>absence | Non<br>Covid-19<br>absence | Covid-19<br>absence | Total<br>absence<br>rate |
|----------------------------------------------------------|---------------------|------------------------|------------------------------------------|--------------------------------|--------------------|--------------------------|----------------------|-------------------------------|----------------------------|---------------------|--------------------------|
| CHO 7                                                    | 3.1%                | 8.4%                   | 5.7%                                     | 6.2%                           | 9.6%               | 9.7%                     | 5.2%                 | 0.5%                          | 5.7%                       | 2.3%                | 8.0%                     |
| Community Health & Wellbeing                             |                     | 0.0%                   |                                          | 8.5%                           |                    | 5.3%                     | 5.1%                 | 0.0%                          | 5.1%                       | 0.9%                | 6.0%                     |
| Mental Health                                            | 2.4%                | 10.4%                  | 6.0%                                     | 7.1%                           | 15.2%              | 18.7%                    | 6.4%                 | 0.5%                          | 6.9%                       | 2.8%                | 9.7%                     |
| Primary Care                                             | 3.9%                | 8.2%                   | 4.8%                                     | 8.1%                           | 11.4%              | 11.4%                    | 5.0%                 | 0.4%                          | 5.4%                       | 2.6%                | 8.0%                     |
| Disabilities                                             | 2.4%                | 7.2%                   | 6.1%                                     | 4.8%                           | 7.7%               | 8.2%                     | 4.7%                 | 0.5%                          | 5.2%                       | 2.1%                | 7.3%                     |
| Older People                                             | 0.0%                | 8.0%                   | 5.0%                                     | 6.1%                           | 10.7%              | 12.4%                    | 6.8%                 | 0.8%                          | 7.7%                       | 2.3%                | 9.9%                     |
| CHO Operations                                           |                     | 30.2%                  | 6.5%                                     | 3.3%                           |                    |                          | 3.7%                 | 0.2%                          | 3.8%                       | 1.5%                | 5.3%                     |

#### % of Absence Non Covid-19 / Covid-19

**July 2022** 

| Health Service Absence Rate - by<br>Care Group: Jul 2022 | Medical &<br>Dental | Nursing &<br>Midwifery | Health & Social<br>Care<br>Professionals | Management &<br>Administrative | General<br>Support | Patient & Client<br>Care | Certified absence | Self-<br>certified<br>absence | Non<br>Covid-19<br>absence | Covid-19<br>absence | Total<br>absence<br>rate |
|----------------------------------------------------------|---------------------|------------------------|------------------------------------------|--------------------------------|--------------------|--------------------------|-------------------|-------------------------------|----------------------------|---------------------|--------------------------|
| CHO 7                                                    | 3.1%                | 8.4%                   | 5.7%                                     | 6.2%                           | 9.6%               | 9.7%                     | 5.2%              | 0.5%                          | 5.7%                       | 2.3%                | 8.0%                     |
| Health Service Executive                                 | 3.1%                | 8.8%                   | 4.8%                                     | 7.2%                           | 12.3%              | 12.7%                    | 5.7%              | 0.5%                          | 6.2%                       | 2.4%                | 8.6%                     |
| Community Health & Wellbeing                             |                     | 0.0%                   |                                          | 8.5%                           |                    | 5.3%                     | 5.1%              | 0.0%                          | 5.1%                       | 0.9%                | 6.0%                     |
| Mental Health                                            | 2.4%                | 10.4%                  | 6.0%                                     | 7.1%                           | 15.2%              | 18.7%                    | 6.4%              | 0.5%                          | 6.9%                       | 2.8%                | 9.7%                     |
| Primary Care                                             | 4.1%                | 7.0%                   | 4.1%                                     | 9.7%                           | 15.7%              | 10.5%                    | 4.7%              | 0.4%                          | 5.1%                       | 2.3%                | 7.4%                     |
| Disabilities                                             |                     | 0.0%                   | 5.2%                                     | 4.5%                           |                    | 2.0%                     | 2.9%              | 0.3%                          | 3.2%                       | 1.4%                | 4.6%                     |
| Older People                                             | 0.0%                | 8.0%                   | 5.0%                                     | 6.1%                           | 10.7%              | 12.4%                    | 6.8%              | 0.8%                          | 7.7%                       | 2.3%                | 9.9%                     |
| CHO Operations                                           |                     | 30.2%                  | 6.5%                                     | 3.3%                           |                    |                          | 3.7%              | 0.2%                          | 3.8%                       | 1.5%                | 5.3%                     |
| Section 38 Voluntary Agencies                            | 2.7%                | 7.9%                   | 6.3%                                     | 4.3%                           | 8.1%               | 8.6%                     | 4.9%              | 0.4%                          | 5.3%                       | 2.3%                | 7.6%                     |

# **CHO 7 by Care Group**

| Year/ month | СНЖВ  | Mental<br>Health | Primary<br>Care | Disabilities | Older<br>People | CHO<br>Operations | Health Service<br>Executive | Primary<br>Care | Disabilities | Section 38<br>Voluntary<br>Agencies | Certified<br>absence | Self-<br>certified<br>absence | Non<br>Covid-19<br>absence | Covid-19<br>absence | Total<br>absence<br>rate |
|-------------|-------|------------------|-----------------|--------------|-----------------|-------------------|-----------------------------|-----------------|--------------|-------------------------------------|----------------------|-------------------------------|----------------------------|---------------------|--------------------------|
| 2022        | 5.5%  | 8.4%             | 7.8%            | 5.8%         | 10.5%           | 6.5%              | 8.6%                        | 8.6%            | 7.6%         | 7.7%                                | 4.8%                 | 0.5%                          | 5.4%                       | 2.8%                | 8.1%                     |
| Aug 2022    | 2.3%  | 7.6%             | 6.5%            | 3.2%         | 7.6%            | 5.6%              | 6.9%                        | 7.1%            | 6.0%         | 6.2%                                | 5.0%                 | 0.5%                          | 5.5%                       | 1.0%                | 6.5%                     |
| Jul 2022    | 6.0%  | 9.7%             | 7.4%            |              | 9.9%            | 5.3%              | 8.6%                        | 9.4%            | 7.4%         | 7.6%                                | 5.2%                 | 0.5%                          | 5.7%                       | 2.3%                | 8.0%                     |
| Jun 2022    | 7.9%  | 8.5%             | 7.0%            | 7.5%         | 9.9%            | 6.9%              | 8.2%                        | 8.1%            | 7.2%         | 7.3%                                | 4.9%                 | 0.6%                          | 5.5%                       | 2.2%                | 7.7%                     |
| May 2022    | 4.6%  | 5.5%             | 5.8%            | 5.1%         | 7.9%            | 6.9%              | 6.3%                        | 6.7%            | 6.3%         | 6.4%                                | 4.6%                 | 0.5%                          | 5.1%                       | 1.2%                | 6.3%                     |
| Apr 2022    | 5.0%  | 7.3%             | 7.2%            | 5.7%         | 11.2%           | 8.1%              | 8.2%                        | 8.6%            | 8.0%         | 8.1%                                | 5.0%                 | 0.5%                          | 5.5%                       | 2.6%                | 8.2%                     |
| Mar 2022    | 12.3% | 11.3%            | 10.3%           | 6.4%         | 11.6%           |                   | 10.8%                       | 10.7%           | 10.1%        | 10.2%                               | 5.2%                 | 0.5%                          | 5.7%                       | 4.7%                | 10.5%                    |
| Feb 2022    | 7.5%  | 8.0%             | 8.7%            | 7.8%         | 11.6%           |                   | 9.2%                        | 8.7%            | 7.3%         | 7.5%                                | 4.5%                 | 0.6%                          | 5.1%                       | 3.2%                | 8.3%                     |
| Jan 2022    | 0.5%  | 9.3%             | 8.7%            | 6.4%         | 14.7%           |                   | 10.4%                       | 9.1%            | 8.5%         | 8.6%                                | 4.3%                 | 0.4%                          | 4.7%                       | 4.7%                | 9.4%                     |
| 2021        | 2.3%  | 6.2%             | 6.2%            | 5.3%         | 9.4%            |                   | 7.0%                        | 5.8%            | 6.6%         | 6.5%                                | 4.6%                 | 0.5%                          | 5.1%                       | 1.6%                | 6.8%                     |
| Dec 2021    |       | 7.8%             | 8.1%            | 6.1%         | 10.8%           |                   | 8.7%                        | 8.3%            | 8.4%         | 8.4%                                | 4.9%                 | 0.5%                          | 5.4%                       | 3.1%                | 8.5%                     |
| Nov 2021    |       | 7.3%             | 8.4%            | 5.7%         | 11.4%           |                   | 8.8%                        | 9.2%            | 8.0%         | 8.1%                                | 5.4%                 | 0.7%                          | 6.1%                       | 2.4%                | 8.4%                     |
| Oct 2021    | 1.6%  | 7.1%             | 7.1%            | 5.7%         | 10.6%           |                   | 8.0%                        | 6.6%            | 6.6%         | 6.6%                                | 5.4%                 | 0.6%                          | 6.0%                       | 1.3%                | 7.3%                     |
| Sep 2021    | 4.4%  | 6.4%             | 6.8%            | 7.3%         | 10.7%           |                   | 7.7%                        | 5.0%            | 6.3%         | 6.1%                                | 5.2%                 | 0.6%                          | 5.8%                       | 1.1%                | 6.9%                     |
| Aug 2021    | 5.1%  | 6.3%             | 6.2%            | 7.1%         | 9.4%            |                   | 7.2%                        | 4.1%            | 6.1%         | 5.8%                                | 5.1%                 | 0.4%                          | 5.5%                       | 1.0%                | 6.5%                     |
| Jul 2021    | 3.9%  | 5.5%             | 6.0%            | 7.1%         | 8.4%            |                   | 6.6%                        | 4.0%            | 5.7%         | 5.5%                                | 4.8%                 | 0.5%                          | 5.2%                       | 0.7%                | 6.0%                     |
| Jun 2021    | 6.7%  | 5.3%             | 4.8%            | 3.1%         | 8.2%            |                   | 5.8%                        | 4.0%            | 5.1%         | 5.0%                                | 4.2%                 | 0.5%                          | 4.7%                       | 0.6%                | 5.4%                     |
| May 2021    |       | 4.1%             | 4.9%            | 1.9%         | 6.9%            |                   | 5.2%                        | 3.9%            | 5.2%         | 5.0%                                | 3.9%                 | 0.5%                          | 4.3%                       | 0.8%                | 5.1%                     |
| Apr 2021    |       | 4.6%             | 4.6%            | 2.3%         | 6.7%            |                   | 5.1%                        | 3.9%            | 6.0%         | 5.7%                                | 4.0%                 | 0.4%                          | 4.4%                       | 1.0%                | 5.4%                     |
| Mar 2021    |       | 5.3%             | 4.5%            | 3.8%         | 7.4%            |                   | 5.5%                        | 4.4%            | 5.6%         | 5.4%                                | 3.8%                 | 0.5%                          | 4.3%                       | 1.2%                | 5.4%                     |
| Feb 2021    | 3.2%  | 6.6%             | 5.7%            | 9.5%         | 9.2%            |                   | 7.0%                        | 6.5%            | 6.5%         | 6.5%                                | 4.2%                 | 0.5%                          | 4.8%                       | 2.0%                | 6.7%                     |
| Jan 2021    | 5.1%  | 8.2%             | 7.2%            | 5.2%         | 12.6%           |                   | 8.9%                        | 10.0%           | 9.7%         | 9.8%                                | 4.6%                 | 0.5%                          | 5.1%                       | 4.3%                | 9.4%                     |
| 2020        |       | 8.5%             | 7.3%            | 5.3%         | 12.3%           |                   | 9.1%                        | 6.6%            | 7.4%         | 7.3%                                | 5.5%                 | 0.4%                          | 5.9%                       | 2.2%                | 8.0%                     |
| Dec 2020    |       | 7.6%             | 6.9%            | 2.5%         | 10.2%           |                   | 8.1%                        | 6.4%            | 6.2%         | 6.2%                                | 4.9%                 | 0.5%                          | 5.4%                       | 1.5%                | 7.0%                     |
| Nov 2020    |       | 11.0%            | 6.7%            | 5.1%         | 8.6%            |                   | 7.9%                        | 4.4%            | 5.5%         | 5.4%                                | 4.6%                 | 0.4%                          | 5.0%                       | 1.4%                | 6.4%                     |
| Oct 2020    |       | 10.9%            | 8.1%            | 7.8%         | 10.5%           |                   | 9.3%                        | 5.8%            | 7.2%         | 7.0%                                | 5.4%                 | 0.5%                          | 5.9%                       | 2.1%                | 7.9%                     |
| Sep 2020    |       | 6.2%             | 7.8%            | 3.7%         | 10.9%           |                   | 8.3%                        | 7.2%            | 6.9%         | 7.0%                                | 5.6%                 | 0.5%                          | 6.1%                       | 1.5%                | 7.6%                     |
| Aug 2020    |       | 6.2%             | 7.1%            | 2.3%         | 10.2%           |                   | 7.8%                        | 6.4%            | 5.8%         | 5.9%                                | 5.3%                 | 0.4%                          | 5.8%                       | 0.9%                | 6.7%                     |
| Jul 2020    |       | 6.3%             | 6.7%            | 2.5%         | 10.2%           |                   | 7.7%                        | 6.0%            | 6.2%         | 6.2%                                | 5.5%                 | 0.4%                          | 5.9%                       | 0.9%                | 6.8%                     |
| Jun 2020    |       | 4.7%             | 5.8%            | 5.0%         | 9.9%            |                   | 6.9%                        | 6.8%            | 5.6%         | 5.7%                                | 4.7%                 | 0.4%                          | 5.1%                       | 1.1%                | 6.3%                     |
| May 2020    |       | 7.1%             | 5.5%            | 4.8%         | 17.3%           |                   | 9.9%                        | 7.8%            | 9.3%         | 9.0%                                | 5.5%                 | 0.3%                          | 5.8%                       | 3.6%                | 9.4%                     |
| Apr 2020    |       | 14.2%            | 9.4%            | 6.6%         | 25.2%           |                   | 15.8%                       | 10.1%           | 16.0%        | 15.1%                               | 6.6%                 | 0.3%                          | 6.9%                       | 8.5%                | 15.4%                    |
| Mar 2020    |       | 24.9%            | 10.4%           | 13.6%        | 12.4%           |                   | 12.8%                       | 8.7%            | 9.6%         | 9.4%                                | 6.3%                 | 0.4%                          | 6.7%                       | 4.0%                | 10.8%                    |
| Feb 2020    |       | 6.8%             | 6.1%            | 4.5%         | 8.7%            |                   | 6.9%                        | 5.0%            | 4.9%         | 4.9%                                | 5.1%                 | 0.6%                          | 5.6%                       |                     | 5.6%                     |
| Jan 2020    |       | 5.8%             | 6.4%            | 5.6%         | 10.5%           |                   | 7.8%                        | 4.6%            | 5.5%         | 5.4%                                | 5.7%                 | 0.6%                          | 6.4%                       |                     | 6.4%                     |
| 2019        |       | 5.0%             | 5.9%            | 5.0%         | 8.2%            |                   | 6.6%                        | 4.3%            | 4.6%         | 4.6%                                | 4.8%                 | 0.5%                          | 5.3%                       |                     | 5.3%                     |
| Dec 2019    |       | 5.9%             | 6.6%            | 11.0%        | 9.0%            |                   | 7.5%                        | 4.3%            | 4.8%         | 4.8%                                | 5.2%                 | 0.6%                          | 5.8%                       |                     | 5.8%                     |
| Nov 2019    |       | 5.3%             | 6.5%            | 6.8%         | 7.4%            |                   | 6.7%                        | 4.4%            | 4.5%         | 4.5%                                | 4.8%                 | 0.6%                          | 5.4%                       |                     | 5.4%                     |
| Oct 2019    |       | 5.9%             | 6.8%            | 5.6%         | 6.9%            |                   | 6.7%                        | 4.1%            | 5.1%         | 4.9%                                | 5.0%                 | 0.6%                          | 5.7%                       |                     | 5.7%                     |
| Sep 2019    |       | 6.3%             | 6.1%            | 5.3%         | 8.3%            |                   | 6.9%                        | 5.9%            | 4.4%         | 4.6%                                | 5.0%                 | 0.6%                          | 5.5%                       |                     | 5.5%                     |
| Aug 2019    |       | 5.9%             | 6.1%            | 3.5%         | 9.5%            |                   | 7.4%                        | 4.8%            | 4.3%         | 4.4%                                | 5.1%                 | 0.4%                          | 5.5%                       |                     | 5.5%                     |
| Jul 2019    |       | 4.0%             | 5.7%            | 4.0%         | 8.9%            |                   | 6.6%                        | 5.2%            | 4.2%         | 4.4%                                | 4.9%                 | 0.4%                          | 5.3%                       |                     | 5.3%                     |