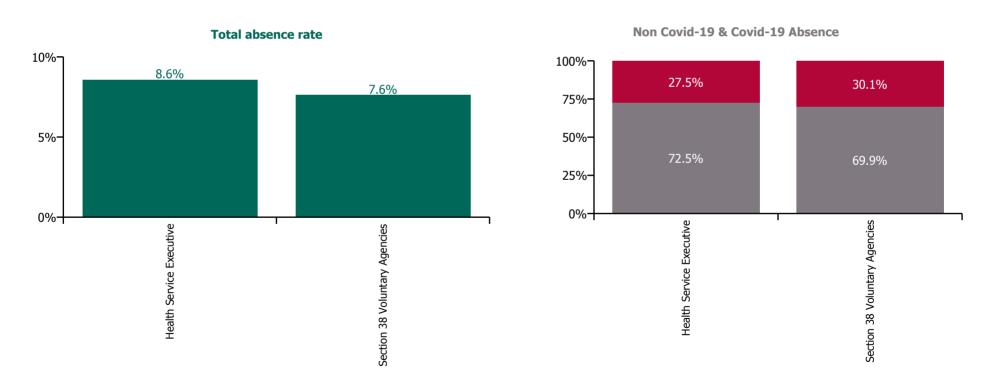

### **Total absence rate**

#### % of Absence Non Covid-19 / Covid-19

**July 2022** 

| Health Service Absence Rate - by<br>Care Group: Jul 2022 | Medical &<br>Dental | Nursing &<br>Midwifery | Health & Social<br>Care<br>Professionals | Management &<br>Administrative | General<br>Support | Patient & Client<br>Care | Certified absence | Self-<br>certified<br>absence | Non<br>Covid-19<br>absence | Covid-19<br>absence | Total<br>absence<br>rate |
|----------------------------------------------------------|---------------------|------------------------|------------------------------------------|--------------------------------|--------------------|--------------------------|-------------------|-------------------------------|----------------------------|---------------------|--------------------------|
| CHO 7                                                    | 3.1%                | 8.4%                   | 5.7%                                     | 6.2%                           | 9.6%               | 9.7%                     | 5.2%              | 0.5%                          | 5.7%                       | 2.3%                | 8.0%                     |
| Health Service Executive                                 | 3.1%                | 8.8%                   | 4.8%                                     | 7.2%                           | 12.3%              | 12.7%                    | 5.7%              | 0.5%                          | 6.2%                       | 2.4%                | 8.6%                     |
| Community Health & Wellbeing                             |                     | 0.0%                   |                                          | 8.5%                           |                    | 5.3%                     | 5.1%              | 0.0%                          | 5.1%                       | 0.9%                | 6.0%                     |
| Mental Health                                            | 2.4%                | 10.4%                  | 6.0%                                     | 7.1%                           | 15.2%              | 18.7%                    | 6.4%              | 0.5%                          | 6.9%                       | 2.8%                | 9.7%                     |
| Primary Care                                             | 4.1%                | 7.0%                   | 4.1%                                     | 9.7%                           | 15.7%              | 10.5%                    | 4.7%              | 0.4%                          | 5.1%                       | 2.3%                | 7.4%                     |
| Disabilities                                             |                     | 0.0%                   | 5.2%                                     | 4.5%                           |                    | 2.0%                     | 2.9%              | 0.3%                          | 3.2%                       | 1.4%                | 4.6%                     |
| Older People                                             | 0.0%                | 8.0%                   | 5.0%                                     | 6.1%                           | 10.7%              | 12.4%                    | 6.8%              | 0.8%                          | 7.7%                       | 2.3%                | 9.9%                     |
| CHO Operations                                           |                     | 30.2%                  | 6.5%                                     | 3.3%                           |                    |                          | 3.7%              | 0.2%                          | 3.8%                       | 1.5%                | 5.3%                     |
| Section 38 Voluntary Agencies                            | 2.7%                | 7.9%                   | 6.3%                                     | 4.3%                           | 8.1%               | 8.6%                     | 4.9%              | 0.4%                          | 5.3%                       | 2.3%                | 7.6%                     |

**July 2022** 

| Health Service Absence Rate - by<br>Care Group: Jul 2022 | Medical &<br>Dental | Nursing &<br>Midwifery | Health & Social<br>Care<br>Professionals | Management &<br>Administrative | General<br>Support | Patient & Client<br>Care | Certified absence | Self-<br>certified<br>absence | Non<br>Covid-19<br>absence | Covid-19<br>absence | Total<br>absence<br>rate |
|----------------------------------------------------------|---------------------|------------------------|------------------------------------------|--------------------------------|--------------------|--------------------------|-------------------|-------------------------------|----------------------------|---------------------|--------------------------|
| CHO 7                                                    | 2.7%                | 7.9%                   | 6.3%                                     | 4.3%                           | 8.1%               | 8.6%                     | 4.9%              | 0.4%                          | 5.3%                       | 2.3%                | 7.6%                     |
| Section 38 Voluntary Agencies                            | 2.7%                | 7.9%                   | 6.3%                                     | 4.3%                           | 8.1%               | 8.6%                     | 4.9%              | 0.4%                          | 5.3%                       | 2.3%                | 7.6%                     |
| Cheeverstown House                                       |                     | 6.9%                   | 10.2%                                    | 9.0%                           | 6.4%               | 14.2%                    | 5.8%              | 0.9%                          | 6.7%                       | 3.3%                | 9.9%                     |
| Kare, Newbridge, Co Kildare                              |                     | 6.6%                   | 7.0%                                     | 1.6%                           | 0.0%               | 8.1%                     | 4.9%              | 0.3%                          | 5.2%                       | 1.9%                | 7.1%                     |
| Our Lady's Hospice & Care, Dublin                        | 2.8%                | 10.4%                  | 8.2%                                     | 2.2%                           | 9.2%               | 12.8%                    | 5.8%              | 0.4%                          | 6.1%                       | 3.2%                | 9.4%                     |
| Peamount Hospital (Newcastle)                            | 2.6%                | 5.5%                   | 5.9%                                     | 2.9%                           | 8.8%               | 7.0%                     | 3.7%              | 0.6%                          | 4.2%                       | 2.0%                | 6.3%                     |
| Stewart's Hospital, (Palmerstown)                        |                     | 8.3%                   | 8.0%                                     | 7.5%                           | 6.0%               | 7.4%                     | 5.0%              | 0.4%                          | 5.4%                       | 2.1%                | 7.5%                     |
| St. John of God Liffey Services                          | 0.0%                | 8.4%                   | 4.6%                                     | 2.4%                           | 9.8%               | 8.8%                     | 4.6%              | 0.4%                          | 5.0%                       | 2.0%                | 6.9%                     |