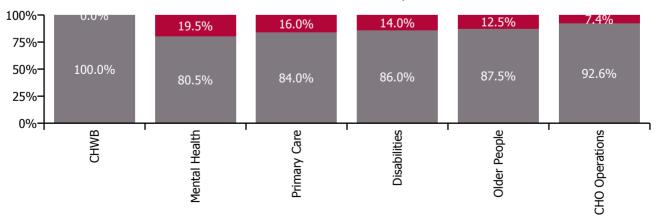

| Health Service Absence Rate - by Care<br>Group: Aug 2022 | Certified<br>absence | Self-<br>certified<br>absence | Non<br>Covid-19<br>absence | Covid-19<br>absence | Total<br>absence<br>rate | % Non<br>Covid-19<br>absence | %<br>Covid-19<br>absence |
|----------------------------------------------------------|----------------------|-------------------------------|----------------------------|---------------------|--------------------------|------------------------------|--------------------------|
| CHO 7                                                    | 5.0%                 | 0.5%                          | 5.5%                       | 1.0%                | 6.5%                     | 85.0%                        | 15.0%                    |
| Community Health & Wellbeing                             | 2.3%                 | 0.0%                          | 2.3%                       | 0.0%                | 2.3%                     | 100.0%                       | 0.0%                     |
| Mental Health                                            | 5.6%                 | 0.6%                          | 6.1%                       | 1.5%                | 7.6%                     | 80.5%                        | 19.5%                    |
| Primary Care                                             | 5.2%                 | 0.5%                          | 5.6%                       | 1.1%                | 6.7%                     | 84.0%                        | 16.0%                    |
| Disabilities                                             | 4.7%                 | 0.4%                          | 5.1%                       | 0.8%                | 5.9%                     | 86.0%                        | 14.0%                    |
| Older People                                             | 5.8%                 | 0.8%                          | 6.6%                       | 0.9%                | 7.6%                     | 87.5%                        | 12.5%                    |
| CHO Operations                                           | 4.7%                 | 0.4%                          | 5.2%                       | 0.4%                | 5.6%                     | 92.6%                        | 7.4%                     |

## % of Absence Non Covid-19 / Covid-19

**July 2022** 

| Health Service Absence Rate - by<br>Care Group: Jul 2022 | Medical &<br>Dental | Nursing &<br>Midwifery | Health & Social<br>Care<br>Professionals | Management &<br>Administrative | General<br>Support | Patient & Client<br>Care | Certified<br>absence | Self-<br>certified<br>absence | Non<br>Covid-19<br>absence | Covid-19<br>absence | Total<br>absence<br>rate |
|----------------------------------------------------------|---------------------|------------------------|------------------------------------------|--------------------------------|--------------------|--------------------------|----------------------|-------------------------------|----------------------------|---------------------|--------------------------|
| CHO 7                                                    | 3.1%                | 8.4%                   | 5.7%                                     | 6.2%                           | 9.6%               | 9.7%                     | 5.2%                 | 0.5%                          | 5.7%                       | 2.3%                | 8.0%                     |
| Community Health & Wellbeing                             |                     | 0.0%                   |                                          | 8.5%                           |                    | 5.3%                     | 5.1%                 | 0.0%                          | 5.1%                       | 0.9%                | 6.0%                     |
| Mental Health                                            | 2.4%                | 10.4%                  | 6.0%                                     | 7.1%                           | 15.2%              | 18.7%                    | 6.4%                 | 0.5%                          | 6.9%                       | 2.8%                | 9.7%                     |
| Primary Care                                             | 3.9%                | 8.2%                   | 4.8%                                     | 8.1%                           | 11.4%              | 11.4%                    | 5.0%                 | 0.4%                          | 5.4%                       | 2.6%                | 8.0%                     |
| Disabilities                                             | 2.4%                | 7.2%                   | 6.1%                                     | 4.8%                           | 7.7%               | 8.2%                     | 4.7%                 | 0.5%                          | 5.2%                       | 2.1%                | 7.3%                     |
| Older People                                             | 0.0%                | 8.0%                   | 5.0%                                     | 6.1%                           | 10.7%              | 12.4%                    | 6.8%                 | 0.8%                          | 7.7%                       | 2.3%                | 9.9%                     |
| CHO Operations                                           |                     | 30.2%                  | 6.5%                                     | 3.3%                           |                    |                          | 3.7%                 | 0.2%                          | 3.8%                       | 1.5%                | 5.3%                     |

#### % of Absence Non Covid-19 / Covid-19

**July 2022** 

| Health Service Absence Rate - by<br>Care Group: Jul 2022 | Medical &<br>Dental | Nursing &<br>Midwifery | Health & Social<br>Care<br>Professionals | Management &<br>Administrative | General<br>Support | Patient & Client<br>Care | Certified absence | Self-<br>certified<br>absence | Non<br>Covid-19<br>absence | Covid-19<br>absence | Total<br>absence<br>rate |
|----------------------------------------------------------|---------------------|------------------------|------------------------------------------|--------------------------------|--------------------|--------------------------|-------------------|-------------------------------|----------------------------|---------------------|--------------------------|
| CHO 7                                                    | 3.1%                | 8.4%                   | 5.7%                                     | 6.2%                           | 9.6%               | 9.7%                     | 5.2%              | 0.5%                          | 5.7%                       | 2.3%                | 8.0%                     |
| Health Service Executive                                 | 3.1%                | 8.8%                   | 4.8%                                     | 7.2%                           | 12.3%              | 12.7%                    | 5.7%              | 0.5%                          | 6.2%                       | 2.4%                | 8.6%                     |
| Community Health & Wellbeing                             |                     | 0.0%                   |                                          | 8.5%                           |                    | 5.3%                     | 5.1%              | 0.0%                          | 5.1%                       | 0.9%                | 6.0%                     |
| Mental Health                                            | 2.4%                | 10.4%                  | 6.0%                                     | 7.1%                           | 15.2%              | 18.7%                    | 6.4%              | 0.5%                          | 6.9%                       | 2.8%                | 9.7%                     |
| Primary Care                                             | 4.1%                | 7.0%                   | 4.1%                                     | 9.7%                           | 15.7%              | 10.5%                    | 4.7%              | 0.4%                          | 5.1%                       | 2.3%                | 7.4%                     |
| Disabilities                                             |                     | 0.0%                   | 5.2%                                     | 4.5%                           |                    | 2.0%                     | 2.9%              | 0.3%                          | 3.2%                       | 1.4%                | 4.6%                     |
| Older People                                             | 0.0%                | 8.0%                   | 5.0%                                     | 6.1%                           | 10.7%              | 12.4%                    | 6.8%              | 0.8%                          | 7.7%                       | 2.3%                | 9.9%                     |
| CHO Operations                                           |                     | 30.2%                  | 6.5%                                     | 3.3%                           |                    |                          | 3.7%              | 0.2%                          | 3.8%                       | 1.5%                | 5.3%                     |
| Section 38 Voluntary Agencies                            | 2.7%                | 7.9%                   | 6.3%                                     | 4.3%                           | 8.1%               | 8.6%                     | 4.9%              | 0.4%                          | 5.3%                       | 2.3%                | 7.6%                     |