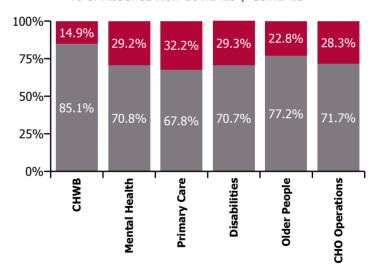

## % of Absence Non Covid-19 / Covid-19

**July 2022** 

| Health Service Absence Rate - by<br>Care Group: Jul 2022 | Medical &<br>Dental | Nursing &<br>Midwifery | Health & Social<br>Care<br>Professionals | Management &<br>Administrative | General<br>Support | Patient & Client<br>Care | Certified<br>absence | Self-<br>certified<br>absence | Non<br>Covid-19<br>absence | Covid-19<br>absence | Total<br>absence<br>rate |
|----------------------------------------------------------|---------------------|------------------------|------------------------------------------|--------------------------------|--------------------|--------------------------|----------------------|-------------------------------|----------------------------|---------------------|--------------------------|
| CHO 7                                                    | 3.1%                | 8.4%                   | 5.7%                                     | 6.2%                           | 9.6%               | 9.7%                     | 5.2%                 | 0.5%                          | 5.7%                       | 2.3%                | 8.0%                     |
| Community Health & Wellbeing                             |                     | 0.0%                   |                                          | 8.5%                           |                    | 5.3%                     | 5.1%                 | 0.0%                          | 5.1%                       | 0.9%                | 6.0%                     |
| Mental Health                                            | 2.4%                | 10.4%                  | 6.0%                                     | 7.1%                           | 15.2%              | 18.7%                    | 6.4%                 | 0.5%                          | 6.9%                       | 2.8%                | 9.7%                     |
| Primary Care                                             | 3.9%                | 8.2%                   | 4.8%                                     | 8.1%                           | 11.4%              | 11.4%                    | 5.0%                 | 0.4%                          | 5.4%                       | 2.6%                | 8.0%                     |
| Disabilities                                             | 2.4%                | 7.2%                   | 6.1%                                     | 4.8%                           | 7.7%               | 8.2%                     | 4.7%                 | 0.5%                          | 5.2%                       | 2.1%                | 7.3%                     |
| Older People                                             | 0.0%                | 8.0%                   | 5.0%                                     | 6.1%                           | 10.7%              | 12.4%                    | 6.8%                 | 0.8%                          | 7.7%                       | 2.3%                | 9.9%                     |
| CHO Operations                                           |                     | 30.2%                  | 6.5%                                     | 3.3%                           |                    |                          | 3.7%                 | 0.2%                          | 3.8%                       | 1.5%                | 5.3%                     |

#### % of Absence Non Covid-19 / Covid-19

**July 2022** 

| Health Service Absence Rate - by<br>Care Group: Jul 2022 | Medical &<br>Dental | Nursing &<br>Midwifery | Health & Social<br>Care<br>Professionals | Management &<br>Administrative | General<br>Support | Patient & Client<br>Care | Certified absence | Self-<br>certified<br>absence | Non<br>Covid-19<br>absence | Covid-19<br>absence | Total<br>absence<br>rate |
|----------------------------------------------------------|---------------------|------------------------|------------------------------------------|--------------------------------|--------------------|--------------------------|-------------------|-------------------------------|----------------------------|---------------------|--------------------------|
| CHO 7                                                    | 3.1%                | 8.4%                   | 5.7%                                     | 6.2%                           | 9.6%               | 9.7%                     | 5.2%              | 0.5%                          | 5.7%                       | 2.3%                | 8.0%                     |
| Health Service Executive                                 | 3.1%                | 8.8%                   | 4.8%                                     | 7.2%                           | 12.3%              | 12.7%                    | 5.7%              | 0.5%                          | 6.2%                       | 2.4%                | 8.6%                     |
| Community Health & Wellbeing                             |                     | 0.0%                   |                                          | 8.5%                           |                    | 5.3%                     | 5.1%              | 0.0%                          | 5.1%                       | 0.9%                | 6.0%                     |
| Mental Health                                            | 2.4%                | 10.4%                  | 6.0%                                     | 7.1%                           | 15.2%              | 18.7%                    | 6.4%              | 0.5%                          | 6.9%                       | 2.8%                | 9.7%                     |
| Primary Care                                             | 4.1%                | 7.0%                   | 4.1%                                     | 9.7%                           | 15.7%              | 10.5%                    | 4.7%              | 0.4%                          | 5.1%                       | 2.3%                | 7.4%                     |
| Disabilities                                             |                     | 0.0%                   | 5.2%                                     | 4.5%                           |                    | 2.0%                     | 2.9%              | 0.3%                          | 3.2%                       | 1.4%                | 4.6%                     |
| Older People                                             | 0.0%                | 8.0%                   | 5.0%                                     | 6.1%                           | 10.7%              | 12.4%                    | 6.8%              | 0.8%                          | 7.7%                       | 2.3%                | 9.9%                     |
| CHO Operations                                           |                     | 30.2%                  | 6.5%                                     | 3.3%                           |                    |                          | 3.7%              | 0.2%                          | 3.8%                       | 1.5%                | 5.3%                     |
| Section 38 Voluntary Agencies                            | 2.7%                | 7.9%                   | 6.3%                                     | 4.3%                           | 8.1%               | 8.6%                     | 4.9%              | 0.4%                          | 5.3%                       | 2.3%                | 7.6%                     |