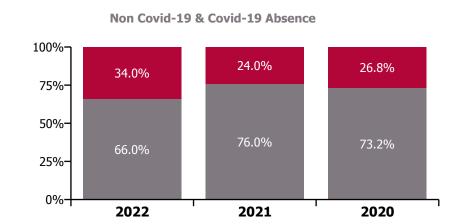

## % of Absence Non Covid-19 / Covid-19

**July 2022** 

| Health Service Absence Rate - by<br>Care Group: Jul 2022 | Medical &<br>Dental | Nursing &<br>Midwifery | Health & Social<br>Care<br>Professionals | Management &<br>Administrative | General<br>Support | Patient & Client<br>Care | Certified<br>absence | Self-<br>certified<br>absence | Non<br>Covid-19<br>absence | Covid-19<br>absence | Total<br>absence<br>rate |
|----------------------------------------------------------|---------------------|------------------------|------------------------------------------|--------------------------------|--------------------|--------------------------|----------------------|-------------------------------|----------------------------|---------------------|--------------------------|
| CHO 7                                                    | 3.1%                | 8.4%                   | 5.7%                                     | 6.2%                           | 9.6%               | 9.7%                     | 5.2%                 | 0.5%                          | 5.7%                       | 2.3%                | 8.0%                     |
| Community Health & Wellbeing                             |                     | 0.0%                   |                                          | 8.5%                           |                    | 5.3%                     | 5.1%                 | 0.0%                          | 5.1%                       | 0.9%                | 6.0%                     |
| Mental Health                                            | 2.4%                | 10.4%                  | 6.0%                                     | 7.1%                           | 15.2%              | 18.7%                    | 6.4%                 | 0.5%                          | 6.9%                       | 2.8%                | 9.7%                     |
| Primary Care                                             | 3.9%                | 8.2%                   | 4.8%                                     | 8.1%                           | 11.4%              | 11.4%                    | 5.0%                 | 0.4%                          | 5.4%                       | 2.6%                | 8.0%                     |
| Disabilities                                             | 2.4%                | 7.2%                   | 6.1%                                     | 4.8%                           | 7.7%               | 8.2%                     | 4.7%                 | 0.5%                          | 5.2%                       | 2.1%                | 7.3%                     |
| Older People                                             | 0.0%                | 8.0%                   | 5.0%                                     | 6.1%                           | 10.7%              | 12.4%                    | 6.8%                 | 0.8%                          | 7.7%                       | 2.3%                | 9.9%                     |
| CHO Operations                                           |                     | 30.2%                  | 6.5%                                     | 3.3%                           |                    |                          | 3.7%                 | 0.2%                          | 3.8%                       | 1.5%                | 5.3%                     |

#### % of Absence Non Covid-19 / Covid-19

**July 2022** 

| Health Service Absence Rate - by<br>Care Group: Jul 2022 | Medical &<br>Dental | Nursing &<br>Midwifery | Health & Social<br>Care<br>Professionals | Management &<br>Administrative | General<br>Support | Patient & Client<br>Care | Certified absence | Self-<br>certified<br>absence | Non<br>Covid-19<br>absence | Covid-19<br>absence | Total<br>absence<br>rate |
|----------------------------------------------------------|---------------------|------------------------|------------------------------------------|--------------------------------|--------------------|--------------------------|-------------------|-------------------------------|----------------------------|---------------------|--------------------------|
| CHO 7                                                    | 3.1%                | 8.4%                   | 5.7%                                     | 6.2%                           | 9.6%               | 9.7%                     | 5.2%              | 0.5%                          | 5.7%                       | 2.3%                | 8.0%                     |
| Health Service Executive                                 | 3.1%                | 8.8%                   | 4.8%                                     | 7.2%                           | 12.3%              | 12.7%                    | 5.7%              | 0.5%                          | 6.2%                       | 2.4%                | 8.6%                     |
| Community Health & Wellbeing                             |                     | 0.0%                   |                                          | 8.5%                           |                    | 5.3%                     | 5.1%              | 0.0%                          | 5.1%                       | 0.9%                | 6.0%                     |
| Mental Health                                            | 2.4%                | 10.4%                  | 6.0%                                     | 7.1%                           | 15.2%              | 18.7%                    | 6.4%              | 0.5%                          | 6.9%                       | 2.8%                | 9.7%                     |
| Primary Care                                             | 4.1%                | 7.0%                   | 4.1%                                     | 9.7%                           | 15.7%              | 10.5%                    | 4.7%              | 0.4%                          | 5.1%                       | 2.3%                | 7.4%                     |
| Disabilities                                             |                     | 0.0%                   | 5.2%                                     | 4.5%                           |                    | 2.0%                     | 2.9%              | 0.3%                          | 3.2%                       | 1.4%                | 4.6%                     |
| Older People                                             | 0.0%                | 8.0%                   | 5.0%                                     | 6.1%                           | 10.7%              | 12.4%                    | 6.8%              | 0.8%                          | 7.7%                       | 2.3%                | 9.9%                     |
| CHO Operations                                           |                     | 30.2%                  | 6.5%                                     | 3.3%                           |                    |                          | 3.7%              | 0.2%                          | 3.8%                       | 1.5%                | 5.3%                     |
| Section 38 Voluntary Agencies                            | 2.7%                | 7.9%                   | 6.3%                                     | 4.3%                           | 8.1%               | 8.6%                     | 4.9%              | 0.4%                          | 5.3%                       | 2.3%                | 7.6%                     |

# **CHO 7 by Care Group**

| Year/ month | СНЖВ  | Mental<br>Health | Primary<br>Care | Disabilities | Older<br>People | CHO<br>Operations | Health Service<br>Executive | Primary<br>Care | Disabilities | Section 38<br>Voluntary<br>Agencies | Certified<br>absence | Self-<br>certified<br>absence | Non<br>Covid-19<br>absence | Covid-19<br>absence | Total<br>absence<br>rate |
|-------------|-------|------------------|-----------------|--------------|-----------------|-------------------|-----------------------------|-----------------|--------------|-------------------------------------|----------------------|-------------------------------|----------------------------|---------------------|--------------------------|
| 2022        | 5.5%  | 8.4%             | 7.8%            | 5.8%         | 10.5%           | 6.5%              | 8.6%                        | 8.6%            | 7.6%         | 7.7%                                | 4.8%                 | 0.5%                          | 5.4%                       | 2.8%                | 8.1%                     |
| Aug 2022    | 2.3%  | 7.6%             | 6.5%            | 3.2%         | 7.6%            | 5.6%              | 6.9%                        | 7.1%            | 6.0%         | 6.2%                                | 5.0%                 | 0.5%                          | 5.5%                       | 1.0%                | 6.5%                     |
| Jul 2022    | 6.0%  | 9.7%             | 7.4%            |              | 9.9%            | 5.3%              | 8.6%                        | 9.4%            | 7.4%         | 7.6%                                | 5.2%                 | 0.5%                          | 5.7%                       | 2.3%                | 8.0%                     |
| Jun 2022    | 7.9%  | 8.5%             | 7.0%            | 7.5%         | 9.9%            | 6.9%              | 8.2%                        | 8.1%            | 7.2%         | 7.3%                                | 4.9%                 | 0.6%                          | 5.5%                       | 2.2%                | 7.7%                     |
| May 2022    | 4.6%  | 5.5%             | 5.8%            | 5.1%         | 7.9%            | 6.9%              | 6.3%                        | 6.7%            | 6.3%         | 6.4%                                | 4.6%                 | 0.5%                          | 5.1%                       | 1.2%                | 6.3%                     |
| Apr 2022    | 5.0%  | 7.3%             | 7.2%            | 5.7%         | 11.2%           | 8.1%              | 8.2%                        | 8.6%            | 8.0%         | 8.1%                                | 5.0%                 | 0.5%                          | 5.5%                       | 2.6%                | 8.2%                     |
| Mar 2022    | 12.3% | 11.3%            | 10.3%           | 6.4%         | 11.6%           |                   | 10.8%                       | 10.7%           | 10.1%        | 10.2%                               | 5.2%                 | 0.5%                          | 5.7%                       | 4.7%                | 10.5%                    |
| Feb 2022    | 7.5%  | 8.0%             | 8.7%            | 7.8%         | 11.6%           |                   | 9.2%                        | 8.7%            | 7.3%         | 7.5%                                | 4.5%                 | 0.6%                          | 5.1%                       | 3.2%                | 8.3%                     |
| Jan 2022    | 0.5%  | 9.3%             | 8.7%            | 6.4%         | 14.7%           |                   | 10.4%                       | 9.1%            | 8.5%         | 8.6%                                | 4.3%                 | 0.4%                          | 4.7%                       | 4.7%                | 9.4%                     |
| 2021        | 2.3%  | 6.2%             | 6.2%            | 5.3%         | 9.4%            |                   | 7.0%                        | 5.8%            | 6.6%         | 6.5%                                | 4.6%                 | 0.5%                          | 5.1%                       | 1.6%                | 6.8%                     |
| Dec 2021    |       | 7.8%             | 8.1%            | 6.1%         | 10.8%           |                   | 8.7%                        | 8.3%            | 8.4%         | 8.4%                                | 4.9%                 | 0.5%                          | 5.4%                       | 3.1%                | 8.5%                     |
| Nov 2021    |       | 7.3%             | 8.4%            | 5.7%         | 11.4%           |                   | 8.8%                        | 9.2%            | 8.0%         | 8.1%                                | 5.4%                 | 0.7%                          | 6.1%                       | 2.4%                | 8.4%                     |
| Oct 2021    | 1.6%  | 7.1%             | 7.1%            | 5.7%         | 10.6%           |                   | 8.0%                        | 6.6%            | 6.6%         | 6.6%                                | 5.4%                 | 0.6%                          | 6.0%                       | 1.3%                | 7.3%                     |
| Sep 2021    | 4.4%  | 6.4%             | 6.8%            | 7.3%         | 10.7%           |                   | 7.7%                        | 5.0%            | 6.3%         | 6.1%                                | 5.2%                 | 0.6%                          | 5.8%                       | 1.1%                | 6.9%                     |
| Aug 2021    | 5.1%  | 6.3%             | 6.2%            | 7.1%         | 9.4%            |                   | 7.2%                        | 4.1%            | 6.1%         | 5.8%                                | 5.1%                 | 0.4%                          | 5.5%                       | 1.0%                | 6.5%                     |
| Jul 2021    | 3.9%  | 5.5%             | 6.0%            | 7.1%         | 8.4%            |                   | 6.6%                        | 4.0%            | 5.7%         | 5.5%                                | 4.8%                 | 0.5%                          | 5.2%                       | 0.7%                | 6.0%                     |
| Jun 2021    | 6.7%  | 5.3%             | 4.8%            | 3.1%         | 8.2%            |                   | 5.8%                        | 4.0%            | 5.1%         | 5.0%                                | 4.2%                 | 0.5%                          | 4.7%                       | 0.6%                | 5.4%                     |
| May 2021    |       | 4.1%             | 4.9%            | 1.9%         | 6.9%            |                   | 5.2%                        | 3.9%            | 5.2%         | 5.0%                                | 3.9%                 | 0.5%                          | 4.3%                       | 0.8%                | 5.1%                     |
| Apr 2021    |       | 4.6%             | 4.6%            | 2.3%         | 6.7%            |                   | 5.1%                        | 3.9%            | 6.0%         | 5.7%                                | 4.0%                 | 0.4%                          | 4.4%                       | 1.0%                | 5.4%                     |
| Mar 2021    |       | 5.3%             | 4.5%            | 3.8%         | 7.4%            |                   | 5.5%                        | 4.4%            | 5.6%         | 5.4%                                | 3.8%                 | 0.5%                          | 4.3%                       | 1.2%                | 5.4%                     |
| Feb 2021    | 3.2%  | 6.6%             | 5.7%            | 9.5%         | 9.2%            |                   | 7.0%                        | 6.5%            | 6.5%         | 6.5%                                | 4.2%                 | 0.5%                          | 4.8%                       | 2.0%                | 6.7%                     |
| Jan 2021    | 5.1%  | 8.2%             | 7.2%            | 5.2%         | 12.6%           |                   | 8.9%                        | 10.0%           | 9.7%         | 9.8%                                | 4.6%                 | 0.5%                          | 5.1%                       | 4.3%                | 9.4%                     |
| 2020        |       | 8.5%             | 7.3%            | 5.3%         | 12.3%           |                   | 9.1%                        | 6.6%            | 7.4%         | 7.3%                                | 5.5%                 | 0.4%                          | 5.9%                       | 2.2%                | 8.0%                     |
| Dec 2020    |       | 7.6%             | 6.9%            | 2.5%         | 10.2%           |                   | 8.1%                        | 6.4%            | 6.2%         | 6.2%                                | 4.9%                 | 0.5%                          | 5.4%                       | 1.5%                | 7.0%                     |
| Nov 2020    |       | 11.0%            | 6.7%            | 5.1%         | 8.6%            |                   | 7.9%                        | 4.4%            | 5.5%         | 5.4%                                | 4.6%                 | 0.4%                          | 5.0%                       | 1.4%                | 6.4%                     |
| Oct 2020    |       | 10.9%            | 8.1%            | 7.8%         | 10.5%           |                   | 9.3%                        | 5.8%            | 7.2%         | 7.0%                                | 5.4%                 | 0.5%                          | 5.9%                       | 2.1%                | 7.9%                     |
| Sep 2020    |       | 6.2%             | 7.8%            | 3.7%         | 10.9%           |                   | 8.3%                        | 7.2%            | 6.9%         | 7.0%                                | 5.6%                 | 0.5%                          | 6.1%                       | 1.5%                | 7.6%                     |
| Aug 2020    |       | 6.2%             | 7.1%            | 2.3%         | 10.2%           |                   | 7.8%                        | 6.4%            | 5.8%         | 5.9%                                | 5.3%                 | 0.4%                          | 5.8%                       | 0.9%                | 6.7%                     |
| Jul 2020    |       | 6.3%             | 6.7%            | 2.5%         | 10.2%           |                   | 7.7%                        | 6.0%            | 6.2%         | 6.2%                                | 5.5%                 | 0.4%                          | 5.9%                       | 0.9%                | 6.8%                     |
| Jun 2020    |       | 4.7%             | 5.8%            | 5.0%         | 9.9%            |                   | 6.9%                        | 6.8%            | 5.6%         | 5.7%                                | 4.7%                 | 0.4%                          | 5.1%                       | 1.1%                | 6.3%                     |
| May 2020    |       | 7.1%             | 5.5%            | 4.8%         | 17.3%           |                   | 9.9%                        | 7.8%            | 9.3%         | 9.0%                                | 5.5%                 | 0.3%                          | 5.8%                       | 3.6%                | 9.4%                     |
| Apr 2020    |       | 14.2%            | 9.4%            | 6.6%         | 25.2%           |                   | 15.8%                       | 10.1%           | 16.0%        | 15.1%                               | 6.6%                 | 0.3%                          | 6.9%                       | 8.5%                | 15.4%                    |
| Mar 2020    |       | 24.9%            | 10.4%           | 13.6%        | 12.4%           |                   | 12.8%                       | 8.7%            | 9.6%         | 9.4%                                | 6.3%                 | 0.4%                          | 6.7%                       | 4.0%                | 10.8%                    |
| Feb 2020    |       | 6.8%             | 6.1%            | 4.5%         | 8.7%            |                   | 6.9%                        | 5.0%            | 4.9%         | 4.9%                                | 5.1%                 | 0.6%                          | 5.6%                       |                     | 5.6%                     |
| Jan 2020    |       | 5.8%             | 6.4%            | 5.6%         | 10.5%           |                   | 7.8%                        | 4.6%            | 5.5%         | 5.4%                                | 5.7%                 | 0.6%                          | 6.4%                       |                     | 6.4%                     |
| 2019        |       | 5.0%             | 5.9%            | 5.0%         | 8.2%            |                   | 6.6%                        | 4.3%            | 4.6%         | 4.6%                                | 4.8%                 | 0.5%                          | 5.3%                       |                     | 5.3%                     |
| Dec 2019    |       | 5.9%             | 6.6%            | 11.0%        | 9.0%            |                   | 7.5%                        | 4.3%            | 4.8%         | 4.8%                                | 5.2%                 | 0.6%                          | 5.8%                       |                     | 5.8%                     |
| Nov 2019    |       | 5.3%             | 6.5%            | 6.8%         | 7.4%            |                   | 6.7%                        | 4.4%            | 4.5%         | 4.5%                                | 4.8%                 | 0.6%                          | 5.4%                       |                     | 5.4%                     |
| Oct 2019    |       | 5.9%             | 6.8%            | 5.6%         | 6.9%            |                   | 6.7%                        | 4.1%            | 5.1%         | 4.9%                                | 5.0%                 | 0.6%                          | 5.7%                       |                     | 5.7%                     |
| Sep 2019    |       | 6.3%             | 6.1%            | 5.3%         | 8.3%            |                   | 6.9%                        | 5.9%            | 4.4%         | 4.6%                                | 5.0%                 | 0.6%                          | 5.5%                       |                     | 5.5%                     |
| Aug 2019    |       | 5.9%             | 6.1%            | 3.5%         | 9.5%            |                   | 7.4%                        | 4.8%            | 4.3%         | 4.4%                                | 5.1%                 | 0.4%                          | 5.5%                       |                     | 5.5%                     |
| Jul 2019    |       | 4.0%             | 5.7%            | 4.0%         | 8.9%            |                   | 6.6%                        | 5.2%            | 4.2%         | 4.4%                                | 4.9%                 | 0.4%                          | 5.3%                       |                     | 5.3%                     |