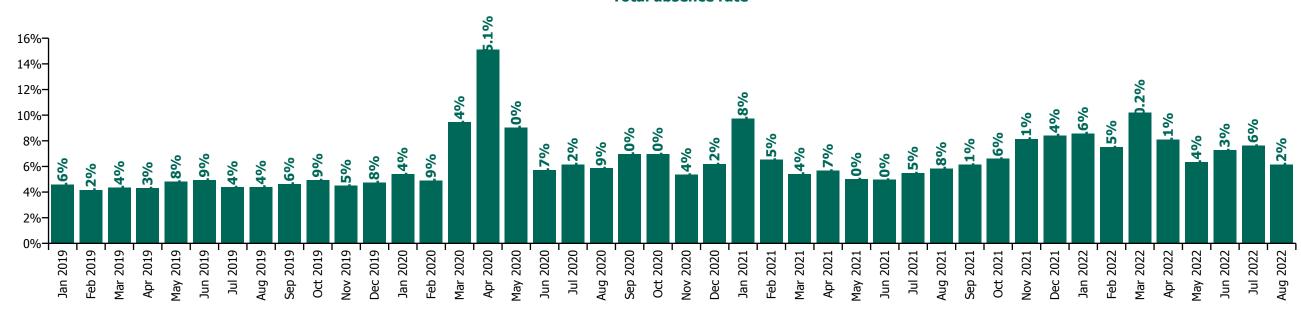

### **Total absence rate**

## CHO 7 by Staff Category

| Year/ month | Medical &<br>Dental | Nursing &<br>Midwifery | Health & Social<br>Care<br>Professionals | Management &<br>Administrative | General<br>Support | Patient & Client<br>Care | Certified<br>absence | Self-<br>certified<br>absence | Non<br>Covid-19<br>absence | Covid-19<br>absence | Total absence rate |
|-------------|---------------------|------------------------|------------------------------------------|--------------------------------|--------------------|--------------------------|----------------------|-------------------------------|----------------------------|---------------------|--------------------|
| 2022        | 3.7%                | 8.9%                   | 5.7%                                     | 6.7%                           | 8.9%               | 9.7%                     | 4.8%                 | 0.5%                          | 5.4%                       | 2.8%                | 8.1%               |
| Aug 2022    | 3.8%                | 6.2%                   | 4.5%                                     | 6.1%                           | 7.2%               | 8.6%                     | 5.0%                 | 0.5%                          | 5.5%                       | 1.0%                | 6.5%               |
| Jul 2022    | 3.1%                | 8.4%                   | 5.7%                                     | 6.2%                           | 9.6%               | 9.7%                     | 5.2%                 | 0.5%                          | 5.7%                       | 2.3%                | 8.0%               |
| Jun 2022    | 3.5%                | 8.5%                   | 6.5%                                     | 6.2%                           | 8.8%               | 8.4%                     | 4.9%                 | 0.6%                          | 5.5%                       | 2.2%                | 7.7%               |
| May 2022    | 2.6%                | 7.0%                   | 3.0%                                     | 5.3%                           | 6.9%               | 9.9%                     | 4.6%                 | 0.5%                          | 5.1%                       | 1.2%                | 6.3%               |
| Apr 2022    | 2.9%                | 8.8%                   | 6.5%                                     | 6.6%                           | 10.2%              | 9.2%                     | 5.0%                 | 0.5%                          | 5.5%                       | 2.6%                | 8.2%               |
| Mar 2022    | 5.8%                | 12.2%                  | 8.3%                                     | 8.7%                           | 12.6%              | 10.9%                    | 5.2%                 | 0.5%                          | 5.7%                       | 4.7%                | 10.5%              |
| Feb 2022    | 3.8%                | 9.6%                   | 6.3%                                     | 6.7%                           | 7.7%               | 9.3%                     | 4.5%                 | 0.6%                          | 5.1%                       | 3.2%                | 8.3%               |
| Jan 2022    | 4.3%                | 10.0%                  | 6.4%                                     | 8.2%                           | 10.3%              | 11.2%                    | 4.3%                 | 0.4%                          | 4.7%                       | 4.7%                | 9.4%               |
| 2021        | 3.0%                | 7.1%                   | 5.0%                                     | 4.8%                           | 8.2%               | 8.1%                     | 4.6%                 | 0.5%                          | 5.1%                       | 1.6%                | 6.8%               |
| Dec 2021    | 3.4%                | 8.8%                   | 5.4%                                     | 6.9%                           | 8.9%               | 10.8%                    | 4.9%                 | 0.5%                          | 5.4%                       | 3.1%                | 8.5%               |
| Nov 2021    | 3.8%                | 9.0%                   | 5.4%                                     | 7.1%                           | 9.9%               | 10.2%                    | 5.4%                 | 0.7%                          | 6.1%                       | 2.4%                | 8.4%               |
| Oct 2021    | 4.5%                | 7.7%                   | 5.4%                                     | 5.6%                           | 8.5%               | 8.6%                     | 5.4%                 | 0.6%                          | 6.0%                       | 1.3%                | 7.3%               |
| Sep 2021    | 3.6%                | 7.5%                   | 5.2%                                     | 5.3%                           | 7.3%               | 8.0%                     | 5.2%                 | 0.6%                          | 5.8%                       | 1.1%                | 6.9%               |
| Aug 2021    | 2.6%                | 6.3%                   | 4.7%                                     | 4.2%                           | 8.3%               | 8.3%                     | 5.1%                 | 0.4%                          | 5.5%                       | 1.0%                | 6.5%               |
| Jul 2021    | 2.2%                | 5.5%                   | 4.8%                                     | 4.6%                           | 7.9%               | 7.4%                     | 4.8%                 | 0.5%                          | 5.2%                       | 0.7%                | 6.0%               |
| Jun 2021    | 1.9%                | 5.5%                   | 3.9%                                     | 3.3%                           | 8.1%               | 6.4%                     | 4.2%                 | 0.5%                          | 4.7%                       | 0.6%                | 5.4%               |
| May 2021    | 2.2%                | 5.6%                   | 4.1%                                     | 2.8%                           | 6.5%               | 5.8%                     | 3.9%                 | 0.5%                          | 4.3%                       | 0.8%                | 5.1%               |
| Apr 2021    | 3.4%                | 6.1%                   | 4.3%                                     | 3.3%                           | 4.9%               | 6.4%                     | 4.0%                 | 0.4%                          | 4.4%                       | 1.0%                | 5.4%               |
| Mar 2021    | 2.3%                | 5.8%                   | 4.2%                                     | 3.6%                           | 7.3%               | 6.3%                     | 3.8%                 | 0.5%                          | 4.3%                       | 1.2%                | 5.4%               |
| Feb 2021    | 3.3%                | 7.1%                   | 5.6%                                     | 4.3%                           | 9.2%               | 7.6%                     | 4.2%                 | 0.5%                          | 4.8%                       | 2.0%                | 6.7%               |
| Jan 2021    | 2.5%                | 9.9%                   | 6.8%                                     | 6.6%                           | 12.0%              | 11.3%                    | 4.6%                 | 0.5%                          | 5.1%                       | 4.3%                | 9.4%               |
| 2020        | 4.3%                | 8.7%                   | 5.3%                                     | 5.4%                           | 10.3%              | 9.5%                     | 5.5%                 | 0.4%                          | 5.9%                       | 2.2%                | 8.0%               |
| Dec 2020    | 3.1%                | 7.4%                   | 3.8%                                     | 4.6%                           | 9.1%               | 8.7%                     | 4.9%                 | 0.5%                          | 5.4%                       | 1.5%                | 7.0%               |
| Nov 2020    | 3.1%                | 7.3%                   | 4.3%                                     | 4.4%                           | 7.8%               | 7.5%                     | 4.6%                 | 0.4%                          | 5.0%                       | 1.4%                | 6.4%               |
| Oct 2020    | 3.9%                | 8.5%                   | 5.8%                                     | 6.8%                           | 10.9%              | 8.7%                     | 5.4%                 | 0.5%                          | 5.9%                       | 2.1%                | 7.9%               |
| Sep 2020    | 2.9%                | 8.2%                   | 5.0%                                     | 5.2%                           | 9.7%               | 9.2%                     | 5.6%                 | 0.5%                          | 6.1%                       | 1.5%                | 7.6%               |
| Aug 2020    | 2.5%                | 7.1%                   | 4.8%                                     | 4.7%                           | 9.8%               | 7.6%                     | 5.3%                 | 0.4%                          | 5.8%                       | 0.9%                | 6.7%               |
| Jul 2020    | 4.2%                | 6.8%                   | 4.8%                                     | 3.7%                           | 9.3%               | 8.4%                     | 5.5%                 | 0.4%                          | 5.9%                       | 0.9%                | 6.8%               |
| Jun 2020    | 3.6%                | 6.4%                   | 3.5%                                     | 4.0%                           | 9.9%               | 7.5%                     | 4.7%                 | 0.4%                          | 5.1%                       | 1.1%                | 6.3%               |
| May 2020    | 2.8%                | 11.7%                  | 5.3%                                     | 4.7%                           | 12.3%              | 11.0%                    | 5.5%                 | 0.3%                          | 5.8%                       | 3.6%                | 9.4%               |

| Apr 2020 | 7.3%  | 19.1% | 9.9% | 7.3% | 17.1% | 17.9% | 6.6% | 0.3% | 6.9% | 8.5% | 15.4% |
|----------|-------|-------|------|------|-------|-------|------|------|------|------|-------|
| Mar 2020 | 12.5% | 11.4% | 8.2% | 8.6% | 11.3% | 11.8% | 6.3% | 0.4% | 6.7% | 4.0% | 10.8% |
| Feb 2020 | 3.8%  | 5.0%  | 3.9% | 5.2% | 7.4%  | 6.7%  | 5.1% | 0.6% | 5.6% |      | 5.6%  |
| Jan 2020 | 3.2%  | 5.2%  | 4.4% | 5.7% | 8.3%  | 8.2%  | 5.7% | 0.6% | 6.4% |      | 6.4%  |
| 2019     | 2.3%  | 4.7%  | 3.7% | 5.4% | 6.9%  | 6.3%  | 4.8% | 0.5% | 5.3% |      | 5.3%  |
| Dec 2019 | 3.5%  | 4.8%  | 4.1% | 5.5% | 8.1%  | 7.0%  | 5.2% | 0.6% | 5.8% |      | 5.8%  |
| Nov 2019 | 2.9%  | 5.4%  | 2.7% | 6.2% | 6.5%  | 6.3%  | 4.8% | 0.6% | 5.4% |      | 5.4%  |
| Oct 2019 | 3.4%  | 4.8%  | 3.6% | 6.9% | 8.2%  | 6.5%  | 5.0% | 0.6% | 5.7% |      | 5.7%  |
| Sep 2019 | 4.0%  | 4.5%  | 3.6% | 7.5% | 9.8%  | 6.0%  | 5.0% | 0.6% | 5.5% |      | 5.5%  |
| Aug 2019 | 1.6%  | 5.3%  | 4.0% | 5.7% | 7.0%  | 6.3%  | 5.1% | 0.4% | 5.5% |      | 5.5%  |
| Jul 2019 | 1.7%  | 4.6%  | 4.0% | 6.3% | 7.0%  | 6.0%  | 4.9% | 0.4% | 5.3% |      | 5.3%  |
| Jun 2019 | 1.7%  | 5.1%  | 3.8% | 4.9% | 5.9%  | 6.9%  | 5.0% | 0.5% | 5.5% |      | 5.5%  |
| May 2019 | 1.2%  | 4.1%  | 4.2% | 3.5% | 6.7%  | 6.8%  | 4.7% | 0.4% | 5.2% |      | 5.2%  |
| Apr 2019 | 1.8%  | 4.3%  | 3.6% | 4.5% | 6.7%  | 6.6%  | 4.6% | 0.6% | 5.2% |      | 5.2%  |
| Mar 2019 | 2.4%  | 4.3%  | 3.3% | 4.2% | 6.7%  | 6.2%  | 4.6% | 0.5% | 5.0% |      | 5.0%  |
| Feb 2019 | 2.2%  | 4.6%  | 3.3% | 4.1% | 5.5%  | 6.5%  | 4.5% | 0.6% | 5.1% |      | 5.1%  |
| Jan 2019 | 1.8%  | 4.4%  | 4.4% | 4.9% | 4.9%  | 5.2%  | 4.3% | 0.4% | 4.7% |      | 4.7%  |