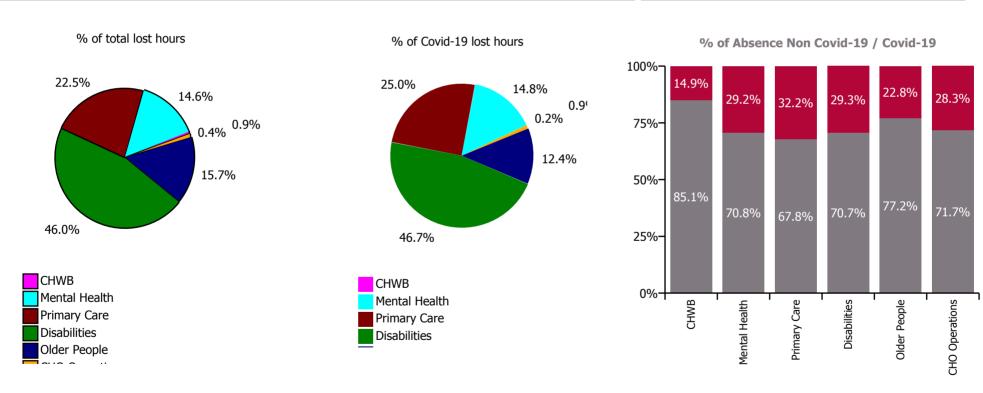

| Health Service Absence Rate - by Care<br>Group: Aug 2022 | Certified<br>absence | Self-<br>certified<br>absence | Non<br>Covid-19<br>absence | Covid-19<br>absence | Total<br>absence<br>rate | % Non<br>Covid-19<br>absence | %<br>Covid-19<br>absence |
|----------------------------------------------------------|----------------------|-------------------------------|----------------------------|---------------------|--------------------------|------------------------------|--------------------------|
| CHO 7                                                    | 5.0%                 | 0.5%                          | 5.5%                       | 1.0%                | 6.5%                     | 85.0%                        | 15.0%                    |
| Community Health & Wellbeing                             | 2.3%                 | 0.0%                          | 2.3%                       | 0.0%                | 2.3%                     | 100.0%                       | 0.0%                     |
| Mental Health                                            | 5.6%                 | 0.6%                          | 6.1%                       | 1.5%                | 7.6%                     | 80.5%                        | 19.5%                    |
| Primary Care                                             | 5.2%                 | 0.5%                          | 5.6%                       | 1.1%                | 6.7%                     | 84.0%                        | 16.0%                    |
| Disabilities                                             | 4.7%                 | 0.4%                          | 5.1%                       | 0.8%                | 5.9%                     | 86.0%                        | 14.0%                    |
| Older People                                             | 5.8%                 | 0.8%                          | 6.6%                       | 0.9%                | 7.6%                     | 87.5%                        | 12.5%                    |
| CHO Operations                                           | 4.7%                 | 0.4%                          | 5.2%                       | 0.4%                | 5.6%                     | 92.6%                        | 7.4%                     |

## % of Absence Non Covid-19 / Covid-19

**July 2022** 

| Health Service Absence Rate - by<br>Care Group: Jul 2022 | Medical &<br>Dental | Nursing &<br>Midwifery | Health & Social<br>Care<br>Professionals | Management &<br>Administrative | General<br>Support | Patient & Client<br>Care | Certified<br>absence | Self-<br>certified<br>absence | Non<br>Covid-19<br>absence | Covid-19<br>absence | Total<br>absence<br>rate |
|----------------------------------------------------------|---------------------|------------------------|------------------------------------------|--------------------------------|--------------------|--------------------------|----------------------|-------------------------------|----------------------------|---------------------|--------------------------|
| CHO 7                                                    | 3.1%                | 8.4%                   | 5.7%                                     | 6.2%                           | 9.6%               | 9.7%                     | 5.2%                 | 0.5%                          | 5.7%                       | 2.3%                | 8.0%                     |
| Community Health & Wellbeing                             |                     | 0.0%                   |                                          | 8.5%                           |                    | 5.3%                     | 5.1%                 | 0.0%                          | 5.1%                       | 0.9%                | 6.0%                     |
| Mental Health                                            | 2.4%                | 10.4%                  | 6.0%                                     | 7.1%                           | 15.2%              | 18.7%                    | 6.4%                 | 0.5%                          | 6.9%                       | 2.8%                | 9.7%                     |
| Primary Care                                             | 3.9%                | 8.2%                   | 4.8%                                     | 8.1%                           | 11.4%              | 11.4%                    | 5.0%                 | 0.4%                          | 5.4%                       | 2.6%                | 8.0%                     |
| Disabilities                                             | 2.4%                | 7.2%                   | 6.1%                                     | 4.8%                           | 7.7%               | 8.2%                     | 4.7%                 | 0.5%                          | 5.2%                       | 2.1%                | 7.3%                     |
| Older People                                             | 0.0%                | 8.0%                   | 5.0%                                     | 6.1%                           | 10.7%              | 12.4%                    | 6.8%                 | 0.8%                          | 7.7%                       | 2.3%                | 9.9%                     |
| CHO Operations                                           |                     | 30.2%                  | 6.5%                                     | 3.3%                           |                    |                          | 3.7%                 | 0.2%                          | 3.8%                       | 1.5%                | 5.3%                     |

#### % of Absence Non Covid-19 / Covid-19

**July 2022** 

| Health Service Absence Rate - by<br>Care Group: Jul 2022 | Medical &<br>Dental | Nursing &<br>Midwifery | Health & Social<br>Care<br>Professionals | Management &<br>Administrative | General<br>Support | Patient & Client<br>Care | Certified absence | Self-<br>certified<br>absence | Non<br>Covid-19<br>absence | Covid-19<br>absence | Total<br>absence<br>rate |
|----------------------------------------------------------|---------------------|------------------------|------------------------------------------|--------------------------------|--------------------|--------------------------|-------------------|-------------------------------|----------------------------|---------------------|--------------------------|
| CHO 7                                                    | 3.1%                | 8.4%                   | 5.7%                                     | 6.2%                           | 9.6%               | 9.7%                     | 5.2%              | 0.5%                          | 5.7%                       | 2.3%                | 8.0%                     |
| Health Service Executive                                 | 3.1%                | 8.8%                   | 4.8%                                     | 7.2%                           | 12.3%              | 12.7%                    | 5.7%              | 0.5%                          | 6.2%                       | 2.4%                | 8.6%                     |
| Community Health & Wellbeing                             |                     | 0.0%                   |                                          | 8.5%                           |                    | 5.3%                     | 5.1%              | 0.0%                          | 5.1%                       | 0.9%                | 6.0%                     |
| Mental Health                                            | 2.4%                | 10.4%                  | 6.0%                                     | 7.1%                           | 15.2%              | 18.7%                    | 6.4%              | 0.5%                          | 6.9%                       | 2.8%                | 9.7%                     |
| Primary Care                                             | 4.1%                | 7.0%                   | 4.1%                                     | 9.7%                           | 15.7%              | 10.5%                    | 4.7%              | 0.4%                          | 5.1%                       | 2.3%                | 7.4%                     |
| Disabilities                                             |                     | 0.0%                   | 5.2%                                     | 4.5%                           |                    | 2.0%                     | 2.9%              | 0.3%                          | 3.2%                       | 1.4%                | 4.6%                     |
| Older People                                             | 0.0%                | 8.0%                   | 5.0%                                     | 6.1%                           | 10.7%              | 12.4%                    | 6.8%              | 0.8%                          | 7.7%                       | 2.3%                | 9.9%                     |
| CHO Operations                                           |                     | 30.2%                  | 6.5%                                     | 3.3%                           |                    |                          | 3.7%              | 0.2%                          | 3.8%                       | 1.5%                | 5.3%                     |
| Section 38 Voluntary Agencies                            | 2.7%                | 7.9%                   | 6.3%                                     | 4.3%                           | 8.1%               | 8.6%                     | 4.9%              | 0.4%                          | 5.3%                       | 2.3%                | 7.6%                     |