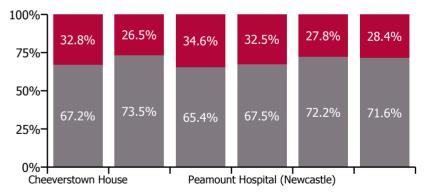

**July 2022** 

| Health Service Absence Rate - by<br>Care Group: Jul 2022 | Medical &<br>Dental | Nursing &<br>Midwifery | Health & Social<br>Care<br>Professionals | Management &<br>Administrative | General<br>Support | Patient & Client<br>Care | Certified absence | Self-<br>certified<br>absence | Non<br>Covid-19<br>absence | Covid-19<br>absence | Total<br>absence<br>rate |
|----------------------------------------------------------|---------------------|------------------------|------------------------------------------|--------------------------------|--------------------|--------------------------|-------------------|-------------------------------|----------------------------|---------------------|--------------------------|
| CHO 7                                                    | 2.7%                | 7.9%                   | 6.3%                                     | 4.3%                           | 8.1%               | 8.6%                     | 4.9%              | 0.4%                          | 5.3%                       | 2.3%                | 7.6%                     |
| Section 38 Voluntary Agencies                            | 2.7%                | 7.9%                   | 6.3%                                     | 4.3%                           | 8.1%               | 8.6%                     | 4.9%              | 0.4%                          | 5.3%                       | 2.3%                | 7.6%                     |
| Cheeverstown House                                       |                     | 6.9%                   | 10.2%                                    | 9.0%                           | 6.4%               | 14.2%                    | 5.8%              | 0.9%                          | 6.7%                       | 3.3%                | 9.9%                     |
| Kare, Newbridge, Co Kildare                              |                     | 6.6%                   | 7.0%                                     | 1.6%                           | 0.0%               | 8.1%                     | 4.9%              | 0.3%                          | 5.2%                       | 1.9%                | 7.1%                     |
| Our Lady's Hospice & Care, Dublin                        | 2.8%                | 10.4%                  | 8.2%                                     | 2.2%                           | 9.2%               | 12.8%                    | 5.8%              | 0.4%                          | 6.1%                       | 3.2%                | 9.4%                     |
| Peamount Hospital (Newcastle)                            | 2.6%                | 5.5%                   | 5.9%                                     | 2.9%                           | 8.8%               | 7.0%                     | 3.7%              | 0.6%                          | 4.2%                       | 2.0%                | 6.3%                     |
| Stewart's Hospital, (Palmerstown)                        |                     | 8.3%                   | 8.0%                                     | 7.5%                           | 6.0%               | 7.4%                     | 5.0%              | 0.4%                          | 5.4%                       | 2.1%                | 7.5%                     |
| St. John of God Liffey Services                          | 0.0%                | 8.4%                   | 4.6%                                     | 2.4%                           | 9.8%               | 8.8%                     | 4.6%              | 0.4%                          | 5.0%                       | 2.0%                | 6.9%                     |