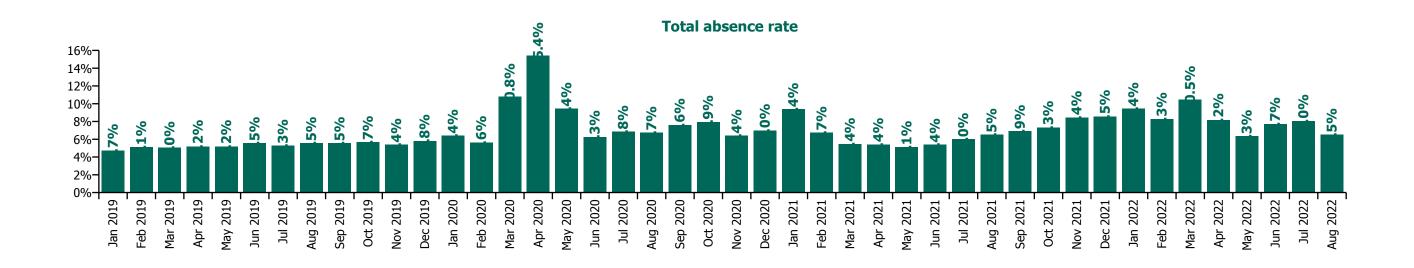

## **Total absence rate**

## CHO 7 by Staff Category

| Year/ month | Medical &<br>Dental | Nursing &<br>Midwifery | Health & Social<br>Care<br>Professionals | Management &<br>Administrative | General<br>Support | Patient & Client<br>Care | Certified<br>absence | Self-<br>certified<br>absence | Non<br>Covid-19<br>absence | Covid-19<br>absence | Total absence rate |
|-------------|---------------------|------------------------|------------------------------------------|--------------------------------|--------------------|--------------------------|----------------------|-------------------------------|----------------------------|---------------------|--------------------|
| 2022        | 3.7%                | 8.9%                   | 5.7%                                     | 6.7%                           | 8.9%               | 9.7%                     | 4.8%                 | 0.5%                          | 5.4%                       | 2.8%                | 8.1%               |
| Aug 2022    | 3.8%                | 6.2%                   | 4.5%                                     | 6.1%                           | 7.2%               | 8.6%                     | 5.0%                 | 0.5%                          | 5.5%                       | 1.0%                | 6.5%               |
| Jul 2022    | 3.1%                | 8.4%                   | 5.7%                                     | 6.2%                           | 9.6%               | 9.7%                     | 5.2%                 | 0.5%                          | 5.7%                       | 2.3%                | 8.0%               |
| Jun 2022    | 3.5%                | 8.5%                   | 6.5%                                     | 6.2%                           | 8.8%               | 8.4%                     | 4.9%                 | 0.6%                          | 5.5%                       | 2.2%                | 7.7%               |
| May 2022    | 2.6%                | 7.0%                   | 3.0%                                     | 5.3%                           | 6.9%               | 9.9%                     | 4.6%                 | 0.5%                          | 5.1%                       | 1.2%                | 6.3%               |
| Apr 2022    | 2.9%                | 8.8%                   | 6.5%                                     | 6.6%                           | 10.2%              | 9.2%                     | 5.0%                 | 0.5%                          | 5.5%                       | 2.6%                | 8.2%               |
| Mar 2022    | 5.8%                | 12.2%                  | 8.3%                                     | 8.7%                           | 12.6%              | 10.9%                    | 5.2%                 | 0.5%                          | 5.7%                       | 4.7%                | 10.5%              |
| Feb 2022    | 3.8%                | 9.6%                   | 6.3%                                     | 6.7%                           | 7.7%               | 9.3%                     | 4.5%                 | 0.6%                          | 5.1%                       | 3.2%                | 8.3%               |
| Jan 2022    | 4.3%                | 10.0%                  | 6.4%                                     | 8.2%                           | 10.3%              | 11.2%                    | 4.3%                 | 0.4%                          | 4.7%                       | 4.7%                | 9.4%               |
| 2021        | 3.0%                | 7.1%                   | 5.0%                                     | 4.8%                           | 8.2%               | 8.1%                     | 4.6%                 | 0.5%                          | 5.1%                       | 1.6%                | 6.8%               |
| Dec 2021    | 3.4%                | 8.8%                   | 5.4%                                     | 6.9%                           | 8.9%               | 10.8%                    | 4.9%                 | 0.5%                          | 5.4%                       | 3.1%                | 8.5%               |
| Nov 2021    | 3.8%                | 9.0%                   | 5.4%                                     | 7.1%                           | 9.9%               | 10.2%                    | 5.4%                 | 0.7%                          | 6.1%                       | 2.4%                | 8.4%               |
| Oct 2021    | 4.5%                | 7.7%                   | 5.4%                                     | 5.6%                           | 8.5%               | 8.6%                     | 5.4%                 | 0.6%                          | 6.0%                       | 1.3%                | 7.3%               |
| Sep 2021    | 3.6%                | 7.5%                   | 5.2%                                     | 5.3%                           | 7.3%               | 8.0%                     | 5.2%                 | 0.6%                          | 5.8%                       | 1.1%                | 6.9%               |
| Aug 2021    | 2.6%                | 6.3%                   | 4.7%                                     | 4.2%                           | 8.3%               | 8.3%                     | 5.1%                 | 0.4%                          | 5.5%                       | 1.0%                | 6.5%               |
| Jul 2021    | 2.2%                | 5.5%                   | 4.8%                                     | 4.6%                           | 7.9%               | 7.4%                     | 4.8%                 | 0.5%                          | 5.2%                       | 0.7%                | 6.0%               |
| Jun 2021    | 1.9%                | 5.5%                   | 3.9%                                     | 3.3%                           | 8.1%               | 6.4%                     | 4.2%                 | 0.5%                          | 4.7%                       | 0.6%                | 5.4%               |
| May 2021    | 2.2%                | 5.6%                   | 4.1%                                     | 2.8%                           | 6.5%               | 5.8%                     | 3.9%                 | 0.5%                          | 4.3%                       | 0.8%                | 5.1%               |
| Apr 2021    | 3.4%                | 6.1%                   | 4.3%                                     | 3.3%                           | 4.9%               | 6.4%                     | 4.0%                 | 0.4%                          | 4.4%                       | 1.0%                | 5.4%               |
| Mar 2021    | 2.3%                | 5.8%                   | 4.2%                                     | 3.6%                           | 7.3%               | 6.3%                     | 3.8%                 | 0.5%                          | 4.3%                       | 1.2%                | 5.4%               |
| Feb 2021    | 3.3%                | 7.1%                   | 5.6%                                     | 4.3%                           | 9.2%               | 7.6%                     | 4.2%                 | 0.5%                          | 4.8%                       | 2.0%                | 6.7%               |
| Jan 2021    | 2.5%                | 9.9%                   | 6.8%                                     | 6.6%                           | 12.0%              | 11.3%                    | 4.6%                 | 0.5%                          | 5.1%                       | 4.3%                | 9.4%               |
| 2020        | 4.3%                | 8.7%                   | 5.3%                                     | 5.4%                           | 10.3%              | 9.5%                     | 5.5%                 | 0.4%                          | 5.9%                       | 2.2%                | 8.0%               |
| Dec 2020    | 3.1%                | 7.4%                   | 3.8%                                     | 4.6%                           | 9.1%               | 8.7%                     | 4.9%                 | 0.5%                          | 5.4%                       | 1.5%                | 7.0%               |
| Nov 2020    | 3.1%                | 7.3%                   | 4.3%                                     | 4.4%                           | 7.8%               | 7.5%                     | 4.6%                 | 0.4%                          | 5.0%                       | 1.4%                | 6.4%               |
| Oct 2020    | 3.9%                | 8.5%                   | 5.8%                                     | 6.8%                           | 10.9%              | 8.7%                     | 5.4%                 | 0.5%                          | 5.9%                       | 2.1%                | 7.9%               |
| Sep 2020    | 2.9%                | 8.2%                   | 5.0%                                     | 5.2%                           | 9.7%               | 9.2%                     | 5.6%                 | 0.5%                          | 6.1%                       | 1.5%                | 7.6%               |
| Aug 2020    | 2.5%                | 7.1%                   | 4.8%                                     | 4.7%                           | 9.8%               | 7.6%                     | 5.3%                 | 0.4%                          | 5.8%                       | 0.9%                | 6.7%               |
| Jul 2020    | 4.2%                | 6.8%                   | 4.8%                                     | 3.7%                           | 9.3%               | 8.4%                     | 5.5%                 | 0.4%                          | 5.9%                       | 0.9%                | 6.8%               |
| Jun 2020    | 3.6%                | 6.4%                   | 3.5%                                     | 4.0%                           | 9.9%               | 7.5%                     | 4.7%                 | 0.4%                          | 5.1%                       | 1.1%                | 6.3%               |
| May 2020    | 2.8%                | 11.7%                  | 5.3%                                     | 4.7%                           | 12.3%              | 11.0%                    | 5.5%                 | 0.3%                          | 5.8%                       | 3.6%                | 9.4%               |