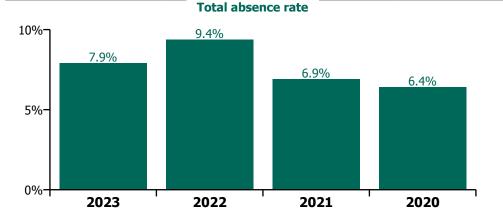

| Feb 2020    | 6.1%   | 5.7%                           | 5.0%                         | 5.6%                                | 5.2%                 | 0.5%                          | 5.6%                       |                     | 5.6%                     |     |
| Jan 2020    | 7 6%   | 6.3%                           | 5.1%                         | 6.4%                                | 5.8%                 | 0.6%                          | — Non Cov                  | rid-19 & Cov        | rid-19 Absen             | 100 |
|             | Total  | heanca rata                    |                              |                                     |                      |                               | 14011 CO                   | III-15 & COV        | In-Ta MD2CII             | CC  |





## **Total absence rate**