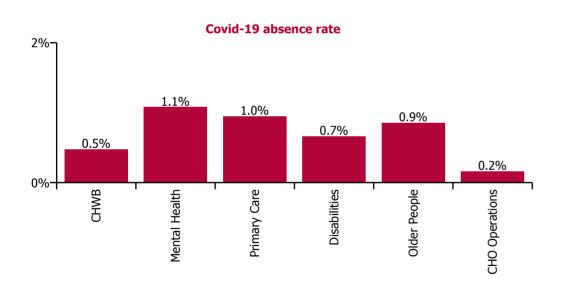

| Health Service Absence Rate - by Care<br>Group: Aug 2023 | Certified<br>absence | Self-<br>certified<br>absence | Non<br>Covid-19<br>absence | Covid-19<br>absence | Total<br>absence<br>rate | % Non<br>Covid-19<br>absence | %<br>Covid-19<br>absence |
|----------------------------------------------------------|----------------------|-------------------------------|----------------------------|---------------------|--------------------------|------------------------------|--------------------------|
| CHO 7                                                    | 5.3%                 | 0.6%                          | 5.9%                       | 0.8%                | 6.7%                     | 88.0%                        | 12.0%                    |
| Community Health & Wellbeing                             | 2.8%                 | 0.6%                          | 3.4%                       | 0.5%                | 3.9%                     | 87.6%                        | 12.4%                    |
| Mental Health                                            | 5.4%                 | 0.5%                          | 5.9%                       | 1.1%                | 7.0%                     | 84.6%                        | 15.4%                    |
| Primary Care                                             | 5.0%                 | 0.4%                          | 5.4%                       | 1.0%                | 6.3%                     | 85.0%                        | 15.0%                    |
| Disabilities                                             | 4.8%                 | 0.6%                          | 5.4%                       | 0.7%                | 6.0%                     | 89.0%                        | 11.0%                    |
| Older People                                             | 8.1%                 | 0.9%                          | 9.0%                       | 0.9%                | 9.8%                     | 91.3%                        | 8.7%                     |
| CHO Operations                                           | 3.9%                 | 0.5%                          | 4.4%                       | 0.2%                | 4.5%                     | 96.4%                        | 3.6%                     |