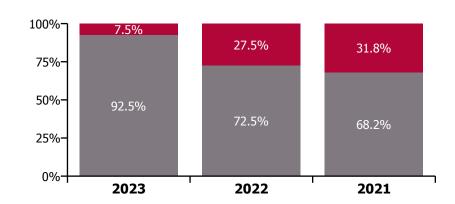

Feb 2020    | 6.1%   | 5.7%                           | 5.0%                         | 5.6%                                | 5.2%                 | 0.5%                          | 5.6%                       |                     | 5.6%                     |     |
| Jan 2020    | 7 6%   | 6.3%                           | 5.1%                         | 6.4%                                | 5.8%                 | 0.6%                          | — Non Cov                  | rid-19 & Cov        | rid-19 Absen             | 100 |
|             | Total  | heanca rata                    |                              |                                     |                      |                               | 14011 CO                   | III-15 & COV        | In-Ta MD2CII             | CC  |





## **Total absence rate**