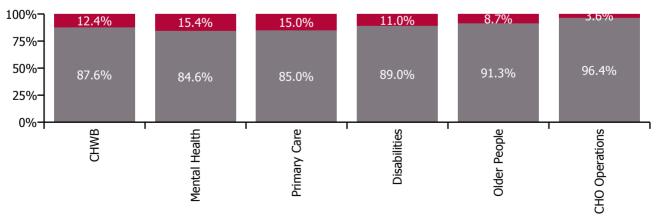

| Health Service Absence Rate - by Care<br>Group: Aug 2023 | Certified<br>absence | Self-<br>certified<br>absence | Non<br>Covid-19<br>absence | Covid-19<br>absence | Total<br>absence<br>rate | % Non<br>Covid-19<br>absence | %<br>Covid-19<br>absence |
|----------------------------------------------------------|----------------------|-------------------------------|----------------------------|---------------------|--------------------------|------------------------------|--------------------------|
| CHO 7                                                    | 5.3%                 | 0.6%                          | 5.9%                       | 0.8%                | 6.7%                     | 88.0%                        | 12.0%                    |
| Community Health & Wellbeing                             | 2.8%                 | 0.6%                          | 3.4%                       | 0.5%                | 3.9%                     | 87.6%                        | 12.4%                    |
| Mental Health                                            | 5.4%                 | 0.5%                          | 5.9%                       | 1.1%                | 7.0%                     | 84.6%                        | 15.4%                    |
| Primary Care                                             | 5.0%                 | 0.4%                          | 5.4%                       | 1.0%                | 6.3%                     | 85.0%                        | 15.0%                    |
| Disabilities                                             | 4.8%                 | 0.6%                          | 5.4%                       | 0.7%                | 6.0%                     | 89.0%                        | 11.0%                    |
| Older People                                             | 8.1%                 | 0.9%                          | 9.0%                       | 0.9%                | 9.8%                     | 91.3%                        | 8.7%                     |
| CHO Operations                                           | 3.9%                 | 0.5%                          | 4.4%                       | 0.2%                | 4.5%                     | 96.4%                        | 3.6%                     |

### % of Absence Non Covid-19 / Covid-19

| Health Service Absence Rate - by<br>Care Group: Aug 2023 | Medical &<br>Dental | Nursing &<br>Midwifery | Health & Social<br>Care<br>Professionals | Management &<br>Administrative | General<br>Support | Patient & Client<br>Care | Certified absence | Self-<br>certified<br>absence | Non<br>Covid-19<br>absence | Covid-19<br>absence | Total<br>absence<br>rate |
|----------------------------------------------------------|---------------------|------------------------|------------------------------------------|--------------------------------|--------------------|--------------------------|-------------------|-------------------------------|----------------------------|---------------------|--------------------------|
| CHO 7                                                    | 2.9%                | 7.4%                   | 4.5%                                     | 6.0%                           | 9.1%               | 7.5%                     | 5.3%              | 0.6%                          | 5.9%                       | 0.8%                | 6.7%                     |
| Health Service Executive                                 | 2.5%                | 8.0%                   | 4.2%                                     | 7.0%                           | 11.2%              | 10.0%                    | 5.9%              | 0.6%                          | 6.5%                       | 0.9%                | 7.4%                     |
| Community Health & Wellbeing                             |                     |                        |                                          | 0.4%                           |                    | 5.1%                     | 2.8%              | 0.6%                          | 3.4%                       | 0.5%                | 3.9%                     |
| Mental Health                                            | 1.8%                | 7.8%                   | 5.0%                                     | 7.4%                           | 6.1%               | 12.2%                    | 5.4%              | 0.5%                          | 5.9%                       | 1.1%                | 7.0%                     |
| Primary Care                                             | 3.2%                | 7.0%                   | 3.5%                                     | 8.0%                           | 17.4%              | 7.7%                     | 5.0%              | 0.4%                          | 5.4%                       | 1.0%                | 6.3%                     |
| Disabilities                                             |                     | 0.0%                   | 5.4%                                     | 6.6%                           |                    | 14.6%                    | 5.5%              | 0.5%                          | 6.0%                       | 0.4%                | 6.4%                     |
| Older People                                             | 0.0%                | 9.6%                   | 0.6%                                     | 9.7%                           | 9.7%               | 10.7%                    | 8.1%              | 0.9%                          | 9.0%                       | 0.9%                | 9.8%                     |
| CHO Operations                                           |                     | 0.0%                   | 25.3%                                    | 3.2%                           |                    |                          | 3.9%              | 0.5%                          | 4.4%                       | 0.2%                | 4.5%                     |
| Section 38 Voluntary Agencies                            | 6.0%                | 6.4%                   | 4.7%                                     | 4.0%                           | 7.8%               | 6.5%                     | 4.8%              | 0.6%                          | 5.4%                       | 0.7%                | 6.1%                     |

#### Non Covid-19 & Covid-19 Absence