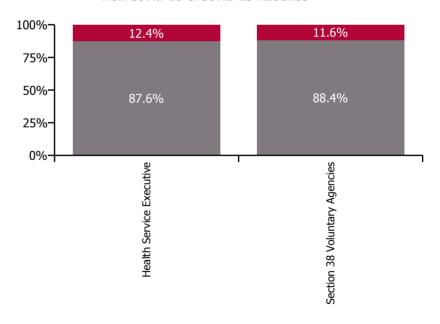

### % of Absence Non Covid-19 / Covid-19

| Health Service Absence Rate - by<br>Care Group: Aug 2023 | Medical &<br>Dental | Nursing &<br>Midwifery | Health & Social<br>Care<br>Professionals | Management &<br>Administrative | General<br>Support | Patient & Client<br>Care | Certified absence | Self-<br>certified<br>absence | Non<br>Covid-19<br>absence | Covid-19<br>absence | Total<br>absence<br>rate |
|----------------------------------------------------------|---------------------|------------------------|------------------------------------------|--------------------------------|--------------------|--------------------------|-------------------|-------------------------------|----------------------------|---------------------|--------------------------|
| CHO 7                                                    | 2.9%                | 7.4%                   | 4.5%                                     | 6.0%                           | 9.1%               | 7.5%                     | 5.3%              | 0.6%                          | 5.9%                       | 0.8%                | 6.7%                     |
| Health Service Executive                                 | 2.5%                | 8.0%                   | 4.2%                                     | 7.0%                           | 11.2%              | 10.0%                    | 5.9%              | 0.6%                          | 6.5%                       | 0.9%                | 7.4%                     |
| Community Health & Wellbeing                             |                     |                        |                                          | 0.4%                           |                    | 5.1%                     | 2.8%              | 0.6%                          | 3.4%                       | 0.5%                | 3.9%                     |
| Mental Health                                            | 1.8%                | 7.8%                   | 5.0%                                     | 7.4%                           | 6.1%               | 12.2%                    | 5.4%              | 0.5%                          | 5.9%                       | 1.1%                | 7.0%                     |
| Primary Care                                             | 3.2%                | 7.0%                   | 3.5%                                     | 8.0%                           | 17.4%              | 7.7%                     | 5.0%              | 0.4%                          | 5.4%                       | 1.0%                | 6.3%                     |
| Disabilities                                             |                     | 0.0%                   | 5.4%                                     | 6.6%                           |                    | 14.6%                    | 5.5%              | 0.5%                          | 6.0%                       | 0.4%                | 6.4%                     |
| Older People                                             | 0.0%                | 9.6%                   | 0.6%                                     | 9.7%                           | 9.7%               | 10.7%                    | 8.1%              | 0.9%                          | 9.0%                       | 0.9%                | 9.8%                     |
| CHO Operations                                           |                     | 0.0%                   | 25.3%                                    | 3.2%                           |                    |                          | 3.9%              | 0.5%                          | 4.4%                       | 0.2%                | 4.5%                     |
| Section 38 Voluntary Agencies                            | 6.0%                | 6.4%                   | 4.7%                                     | 4.0%                           | 7.8%               | 6.5%                     | 4.8%              | 0.6%                          | 5.4%                       | 0.7%                | 6.1%                     |