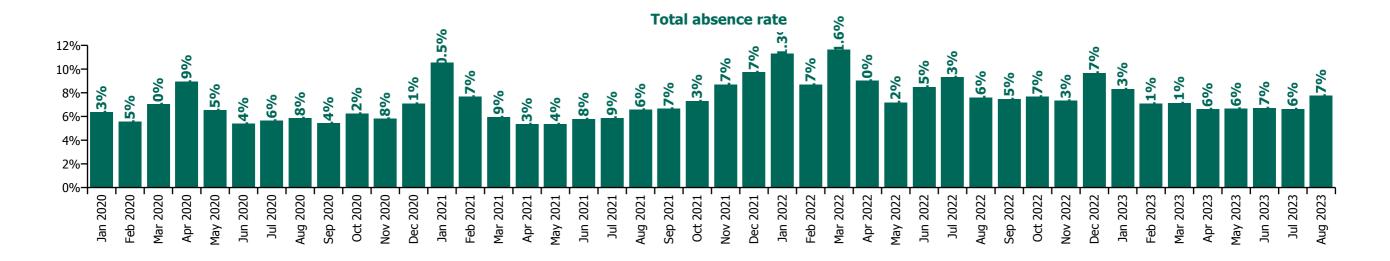

| 5.3%                 | 0.4%                          | 5.7%                       | 1.3%                | 7.0%                     |
| Feb 2020    | 10.1% | 4.8%             | 4.8%            | 7.7%         | 6.3%            |                   | 5.5%                        | 5.6%         | 5.6%                                | 5.0%                 | 0.5%                          | 5.5%                       |                     | 5.5%                     |
| Jan 2020    |       | 6.2%             | 4.6%            | 8.5%         | 7.4%            |                   | 6.3%                        | 6.4%         | 6.4%                                | 5.7%                 | 0.7%                          | 6.3%                       |                     | 6.3%                     |







## CHO 5 Section 38's

| Year/ month | Aurora | Bros. of Charity,<br>Waterford | Carriglea Cairde<br>Services | Section 38<br>Voluntary<br>Agencies | Certified<br>absence | Self-<br>certified<br>absence | Non<br>Covid-19<br>absence | Covid-19<br>absence | Total<br>absence<br>rate |
|-------------|--------|--------------------------------|------------------------------|-------------------------------------|----------------------|-------------------------------|----------------------------|---------------------|--------------------------|
| 2023        | 10.6%  | 7.5%                           | 5.6%                         | 7.9%                                | 6.6%                 | 0.7%                          | 7.3%                       | 0.6%                | 7.9%