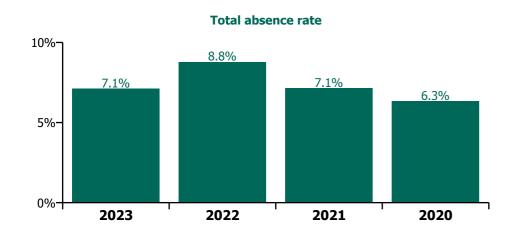

# CHO 5 by Staff Category

| Year/ month | Medical &<br>Dental | Nursing &<br>Midwifery | Health & Social<br>Care<br>Professionals | Management &<br>Administrative | General<br>Support | Patient & Client<br>Care | Certified<br>absence | Self-<br>certified<br>absence | Non<br>Covid-19<br>absence | Covid-19<br>absence | Total<br>absence rate |
|-------------|---------------------|------------------------|------------------------------------------|--------------------------------|--------------------|--------------------------|----------------------|-------------------------------|----------------------------|---------------------|-----------------------|
| 2023        | 3.5%                | 7.7%                   | 6.1%                                     | 5.3%                           | 8.4%               | 7.9%                     | 5.9%                 | 0.6%                          | 6.5%                       | 0.7%                | 7.1%                  |
| Aug 2023    | 4.6%                | 8.1%                   | 7.4%                                     | 6.6%                           | 8.6%               | 8.2%                     | 6.2%                 | 0.6%                          | 6.7%                       | 1.0%                | 7.7%                  |
| Jul 2023    | 3.8%                | 7.2%                   | 6.2%                                     | 4.8%                           | 7.6%               | 7.1%                     | 5.5%                 | 0.6%                          | 6.1%                       | 0.5%                | 6.6%                  |
| Jun 2023    | 3.3%                | 7.0%                   | 6.6%                                     | 4.2%                           | 8.3%               | 7.5%                     | 5.7%                 | 0.6%                          | 6.3%                       | 0.4%                | 6.7%                  |
| May 2023    | 2.6%                | 7.2%                   | 6.2%                                     | 4.3%                           | 7.0%               | 7.8%                     | 5.6%                 | 0.6%                          | 6.1%                       | 0.5%                | 6.6%                  |
| Apr 2023    | 3.2%                | 7.3%                   | 5.6%                                     | 4.8%                           | 6.7%               | 7.3%                     | 5.4%                 | 0.6%                          | 6.0%                       | 0.6%                | 6.6%                  |
| Mar 2023    | 3.5%                | 7.6%                   | 5.7%                                     | 5.8%                           | 9.1%               | 8.0%                     | 5.9%                 | 0.6%                          | 6.5%                       | 0.6%                | 7.1%                  |
| Feb 2023    | 3.3%                | 7.5%                   | 5.2%                                     | 5.4%                           | 9.7%               | 8.0%                     | 6.0%                 | 0.5%                          | 6.5%                       | 0.6%                | 7.1%                  |
| Jan 2023    | 3.7%                | 9.6%                   | 6.3%                                     | 6.3%                           | 10.0%              | 9.0%                     | 6.6%                 | 0.7%                          | 7.3%                       | 1.0%                | 8.3%                  |
| 2022        | 4.5%                | 9.5%                   | 8.0%                                     | 6.0%                           | 9.1%               | 9.9%                     | 5.7%                 | 0.6%                          | 6.3%                       | 2.4%                | 8.8%                  |
| Dec 2022    | 6.6%                | 10.0%                  | 8.1%                                     | 7.5%                           | 9.5%               | 11.2%                    | 7.0%                 | 0.9%                          | 8.0%                       | 1.7%                | 9.7%                  |
| Nov 2022    | 5.1%                | 7.9%                   | 6.3%                                     | 4.6%                           | 7.4%               | 8.6%                     | 5.7%                 | 0.7%                          | 6.4%                       | 0.9%                | 7.3%                  |
| Oct 2022    | 5.0%                | 8.3%                   | 6.8%                                     | 4.4%                           | 7.7%               | 8.9%                     | 5.9%                 | 0.6%                          | 6.5%                       | 1.2%                | 7.7%                  |
| Sep 2022    | 3.4%                | 8.4%                   | 6.9%                                     | 3.8%                           | 8.7%               | 8.5%                     | 5.7%                 | 0.7%                          | 6.4%                       | 1.1%                | 7.5%                  |
| Aug 2022    | 3.8%                | 8.3%                   | 7.2%                                     | 4.7%                           | 7.9%               | 8.6%                     | 6.0%                 | 0.5%                          | 6.6%                       | 1.0%                | 7.6%                  |
| Jul 2022    | 4.5%                | 9.9%                   | 9.0%                                     | 6.0%                           | 9.7%               | 10.4%                    | 6.3%                 | 0.6%                          | 6.8%                       | 2.5%                | 9.3%                  |
| Jun 2022    | 4.9%                | 9.2%                   | 8.6%                                     | 5.8%                           | 7.5%               | 9.3%                     | 5.6%                 | 0.6%                          | 6.2%                       | 2.3%                | 8.5%                  |
| May 2022    | 3.0%                | 7.9%                   | 6.5%                                     | 4.5%                           | 7.9%               | 8.0%                     | 5.3%                 | 0.5%                          | 5.8%                       | 1.4%                | 7.2%                  |
| Apr 2022    | 3.2%                | 9.7%                   | 7.9%                                     | 6.8%                           | 10.4%              | 9.9%                     | 5.6%                 | 0.5%                          | 6.1%                       | 2.9%                | 9.0%                  |
| Mar 2022    | 5.4%                | 12.7%                  | 11.4%                                    | 9.8%                           | 12.3%              | 12.0%                    | 5.7%                 | 0.6%                          | 6.4%                       | 5.3%                | 11.6%                 |
| Feb 2022    | 3.5%                | 10.0%                  | 8.1%                                     | 6.7%                           | 8.5%               | 9.0%                     | 5.2%                 | 0.5%                          | 5.7%                       | 3.0%                | 8.7%                  |
| Jan 2022    | 5.2%                | 11.7%                  | 9.5%                                     | 7.8%                           | 11.9%              | 13.3%                    | 5.1%                 | 0.4%                          | 5.5%                       | 5.8%                | 11.3%                 |
| 2021        | 3.2%                | 8.0%                   | 6.0%                                     | 5.1%                           | 6.7%               | 8.0%                     | 4.9%                 | 0.5%                          | 5.4%                       | 1.8%                | 7.1%                  |
| Dec 2021    | 4.2%                | 11.1%                  | 9.0%                                     | 6.9%                           | 9.7%               | 10.2%                    | 6.1%                 | 0.6%                          | 6.7%                       | 3.0%                | 9.7%                  |
| Nov 2021    | 5.2%                | 10.2%                  | 7.7%                                     | 5.6%                           | 9.2%               | 9.1%                     | 5.5%                 | 0.7%                          | 6.2%                       | 2.5%                | 8.7%                  |
| Oct 2021    | 3.8%                | 8.5%                   | 6.1%                                     | 4.8%                           | 7.4%               | 7.8%                     | 5.1%                 | 0.6%                          | 5.7%                       | 1.6%                | 7.3%                  |