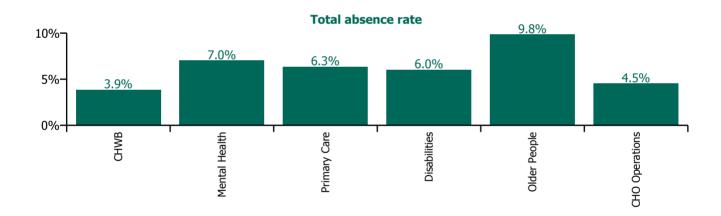

| Health Service Absence Rate - by Care<br>Group: Aug 2023 | Certified<br>absence | Self-<br>certified<br>absence | Non<br>Covid-19<br>absence | Covid-19<br>absence | Total<br>absence<br>rate | % Non<br>Covid-19<br>absence | %<br>Covid-19<br>absence |
|----------------------------------------------------------|----------------------|-------------------------------|----------------------------|---------------------|--------------------------|------------------------------|--------------------------|
| CHO 7                                                    | 5.3%                 | 0.6%                          | 5.9%                       | 0.8%                | 6.7%                     | 88.0%                        | 12.0%                    |
| Community Health & Wellbeing                             | 2.8%                 | 0.6%                          | 3.4%                       | 0.5%                | 3.9%                     | 87.6%                        | 12.4%                    |
| Mental Health                                            | 5.4%                 | 0.5%                          | 5.9%                       | 1.1%                | 7.0%                     | 84.6%                        | 15.4%                    |
| Primary Care                                             | 5.0%                 | 0.4%                          | 5.4%                       | 1.0%                | 6.3%                     | 85.0%                        | 15.0%                    |
| Disabilities                                             | 4.8%                 | 0.6%                          | 5.4%                       | 0.7%                | 6.0%                     | 89.0%                        | 11.0%                    |
| Older People                                             | 8.1%                 | 0.9%                          | 9.0%                       | 0.9%                | 9.8%                     | 91.3%                        | 8.7%                     |
| CHO Operations                                           | 3.9%                 | 0.5%                          | 4.4%                       | 0.2%                | 4.5%                     | 96.4%                        | 3.6%                     |

## **Total absence rate**