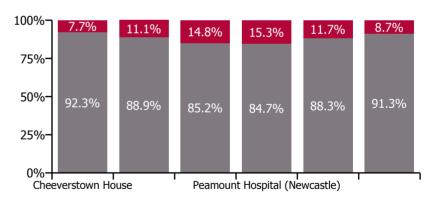

### Non Covid-19 & Covid-19 Absence

| Health Service Absence Rate - by<br>Care Group: Aug 2023 | Medical &<br>Dental | Nursing &<br>Midwifery | Health & Social<br>Care<br>Professionals | Management &<br>Administrative | General<br>Support | Patient & Client<br>Care | Certified absence | Self-<br>certified<br>absence | Non<br>Covid-19<br>absence | Covid-19<br>absence | Total<br>absence<br>rate |
|----------------------------------------------------------|---------------------|------------------------|------------------------------------------|--------------------------------|--------------------|--------------------------|-------------------|-------------------------------|----------------------------|---------------------|--------------------------|
| CHO 7                                                    | 6.0%                | 6.4%                   | 4.7%                                     | 4.0%                           | 7.8%               | 6.5%                     | 4.8%              | 0.6%                          | 5.4%                       | 0.7%                | 6.1%                     |
| Section 38 Voluntary Agencies                            | 6.0%                | 6.4%                   | 4.7%                                     | 4.0%                           | 7.8%               | 6.5%                     | 4.8%              | 0.6%                          | 5.4%                       | 0.7%                | 6.1%                     |
| Cheeverstown House                                       |                     | 4.4%                   | 2.5%                                     | 11.6%                          | 9.0%               | 7.5%                     | 4.9%              | 0.7%                          | 5.6%                       | 0.5%                | 6.1%                     |
| Kare, Newbridge, Co Kildare                              |                     | 6.8%                   | 7.9%                                     | 1.3%                           | 0.0%               | 4.5%                     | 4.2%              | 0.6%                          | 4.8%                       | 0.6%                | 5.3%                     |
| Our Lady's Hospice & Care, Dublin                        | 10.1%               | 4.9%                   | 3.6%                                     | 1.9%                           | 10.1%              | 8.9%                     | 5.0%              | 0.5%                          | 5.5%                       | 1.0%                | 6.4%                     |
| Peamount Hospital (Newcastle)                            | 0.0%                | 8.5%                   | 5.4%                                     | 1.4%                           | 4.9%               | 8.3%                     | 5.2%              | 0.7%                          | 5.9%                       | 1.1%                | 7.0%                     |
| Stewart's Hospital, (Palmerstown)                        |                     | 8.2%                   | 4.9%                                     | 4.7%                           | 7.4%               | 6.5%                     | 5.2%              | 0.5%                          | 5.7%                       | 0.8%                | 6.5%                     |
| St. John of God Liffey Services                          | 0.0%                | 6.8%                   | 4.0%                                     | 6.4%                           | 7.4%               | 5.1%                     | 4.2%              | 0.4%                          | 4.7%                       | 0.4%                | 5.1%                     |