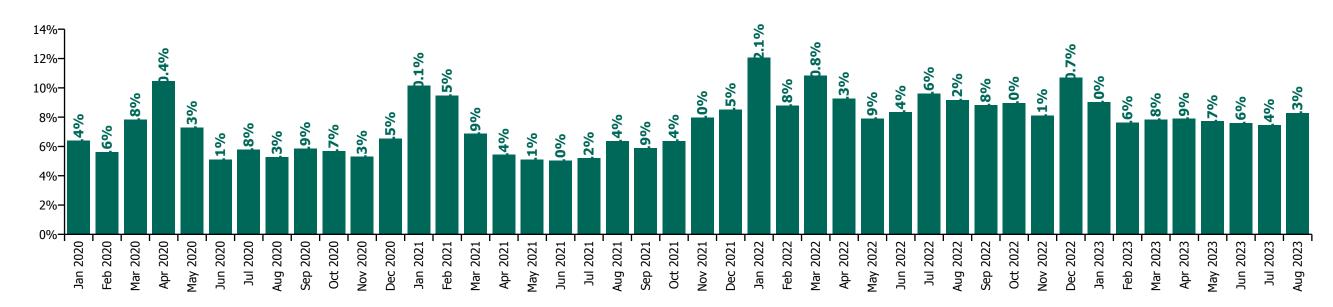

| 5.0%                         | 5.6%                                | 5.2%                 | 0.5%                          | 5.6%                       |                     | 5.6%                     |     |
| Jan 2020    | 7 6%   | 6.3%                           | 5.1%                         | 6.4%                                | 5.8%                 | 0.6%                          | — Non Cov                  | rid-19 & Cov        | rid-19 Absen             | 100 |
|             | Total  | heanca rata                    |                              |                                     |                      |                               | 14011 CO                   | III-15 & COV        | In-Ta MD2CII             | CC  |





## **Total absence rate**