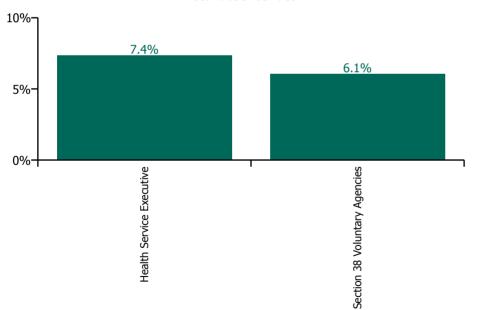

### % of Absence Non Covid-19 / Covid-19

| Health Service Absence Rate - by<br>Care Group: Aug 2023 | Medical &<br>Dental | Nursing &<br>Midwifery | Health & Social<br>Care<br>Professionals | Management &<br>Administrative | General<br>Support | Patient & Client<br>Care | Certified absence | Self-<br>certified<br>absence | Non<br>Covid-19<br>absence | Covid-19<br>absence | Total<br>absence<br>rate |
|----------------------------------------------------------|---------------------|------------------------|------------------------------------------|--------------------------------|--------------------|--------------------------|-------------------|-------------------------------|----------------------------|---------------------|--------------------------|
| CHO 7                                                    | 2.9%                | 7.4%                   | 4.5%                                     | 6.0%                           | 9.1%               | 7.5%                     | 5.3%              | 0.6%                          | 5.9%                       | 0.8%                | 6.7%                     |
| Health Service Executive                                 | 2.5%                | 8.0%                   | 4.2%                                     | 7.0%                           | 11.2%              | 10.0%                    | 5.9%              | 0.6%                          | 6.5%                       | 0.9%                | 7.4%                     |
| Community Health & Wellbeing                             |                     |                        |                                          | 0.4%                           |                    | 5.1%                     | 2.8%              | 0.6%                          | 3.4%                       | 0.5%                | 3.9%                     |
| Mental Health                                            | 1.8%                | 7.8%                   | 5.0%                                     | 7.4%                           | 6.1%               | 12.2%                    | 5.4%              | 0.5%                          | 5.9%                       | 1.1%                | 7.0%                     |
| Primary Care                                             | 3.2%                | 7.0%                   | 3.5%                                     | 8.0%                           | 17.4%              | 7.7%                     | 5.0%              | 0.4%                          | 5.4%                       | 1.0%                | 6.3%                     |
| Disabilities                                             |                     | 0.0%                   | 5.4%                                     | 6.6%                           |                    | 14.6%                    | 5.5%              | 0.5%                          | 6.0%                       | 0.4%                | 6.4%                     |
| Older People                                             | 0.0%                | 9.6%                   | 0.6%                                     | 9.7%                           | 9.7%               | 10.7%                    | 8.1%              | 0.9%                          | 9.0%                       | 0.9%                | 9.8%                     |
| CHO Operations                                           |                     | 0.0%                   | 25.3%                                    | 3.2%                           |                    |                          | 3.9%              | 0.5%                          | 4.4%                       | 0.2%                | 4.5%                     |
| Section 38 Voluntary Agencies                            | 6.0%                | 6.4%                   | 4.7%                                     | 4.0%                           | 7.8%               | 6.5%                     | 4.8%              | 0.6%                          | 5.4%                       | 0.7%                | 6.1%                     |