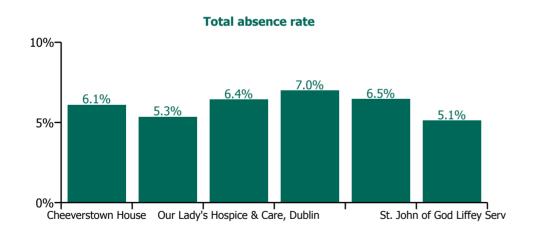

### Non Covid-19 & Covid-19 Absence

| Health Service Absence Rate - by<br>Care Group: Aug 2023 | Medical &<br>Dental | Nursing &<br>Midwifery | Health & Social<br>Care<br>Professionals | Management &<br>Administrative | General<br>Support | Patient & Client<br>Care | Certified absence | Self-<br>certified<br>absence | Non<br>Covid-19<br>absence | Covid-19<br>absence | Total<br>absence<br>rate |
|----------------------------------------------------------|---------------------|------------------------|------------------------------------------|--------------------------------|--------------------|--------------------------|-------------------|-------------------------------|----------------------------|---------------------|--------------------------|
| CHO 7                                                    | 6.0%                | 6.4%                   | 4.7%                                     | 4.0%                           | 7.8%               | 6.5%                     | 4.8%              | 0.6%                          | 5.4%                       | 0.7%                | 6.1%                     |
| Section 38 Voluntary Agencies                            | 6.0%                | 6.4%                   | 4.7%                                     | 4.0%                           | 7.8%               | 6.5%                     | 4.8%              | 0.6%                          | 5.4%                       | 0.7%                | 6.1%                     |
| Cheeverstown House                                       |                     | 4.4%                   | 2.5%                                     | 11.6%                          | 9.0%               | 7.5%                     | 4.9%              | 0.7%                          | 5.6%                       | 0.5%                | 6.1%                     |
| Kare, Newbridge, Co Kildare                              |                     | 6.8%                   | 7.9%                                     | 1.3%                           | 0.0%               | 4.5%                     | 4.2%              | 0.6%                          | 4.8%                       | 0.6%                | 5.3%                     |
| Our Lady's Hospice & Care, Dublin                        | 10.1%               | 4.9%                   | 3.6%                                     | 1.9%                           | 10.1%              | 8.9%                     | 5.0%              | 0.5%                          | 5.5%                       | 1.0%                | 6.4%                     |
| Peamount Hospital (Newcastle)                            | 0.0%                | 8.5%                   | 5.4%                                     | 1.4%                           | 4.9%               | 8.3%                     | 5.2%              | 0.7%                          | 5.9%                       | 1.1%                | 7.0%                     |
| Stewart's Hospital, (Palmerstown)                        |                     | 8.2%                   | 4.9%                                     | 4.7%                           | 7.4%               | 6.5%                     | 5.2%              | 0.5%                          | 5.7%                       | 0.8%                | 6.5%                     |
| St. John of God Liffey Services                          | 0.0%                | 6.8%                   | 4.0%                                     | 6.4%                           | 7.4%               | 5.1%                     | 4.2%              | 0.4%                          | 4.7%                       | 0.4%                | 5.1%                     |