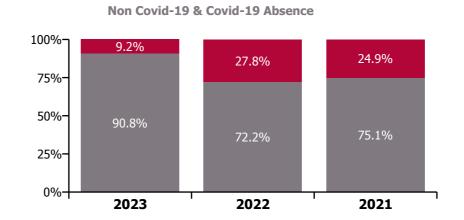

# CHO 5 by Staff Category

| Year/ month | Medical &<br>Dental | Nursing &<br>Midwifery | Health & Social<br>Care<br>Professionals | Management &<br>Administrative | General<br>Support | Patient & Client<br>Care | Certified<br>absence | Self-<br>certified<br>absence | Non<br>Covid-19<br>absence | Covid-19<br>absence | Total<br>absence rate |
|-------------|---------------------|------------------------|------------------------------------------|--------------------------------|--------------------|--------------------------|----------------------|-------------------------------|----------------------------|---------------------|-----------------------|
| 2023        | 3.5%                | 7.7%                   | 6.1%                                     | 5.3%                           | 8.4%               | 7.9%                     | 5.9%                 | 0.6%                          | 6.5%                       | 0.7%                | 7.1%                  |
| Aug 2023    | 4.6%                | 8.1%                   | 7.4%                                     | 6.6%                           | 8.6%               | 8.2%                     | 6.2%                 | 0.6%                          | 6.7%                       | 1.0%                | 7.7%                  |
| Jul 2023    | 3.8%                | 7.2%                   | 6.2%                                     | 4.8%                           | 7.6%               | 7.1%                     | 5.5%                 | 0.6%                          | 6.1%                       | 0.5%                | 6.6%                  |
| Jun 2023    | 3.3%                | 7.0%                   | 6.6%                                     | 4.2%                           | 8.3%               | 7.5%                     | 5.7%                 | 0.6%                          | 6.3%                       | 0.4%                | 6.7%                  |
| May 2023    | 2.6%                | 7.2%                   | 6.2%                                     | 4.3%                           | 7.0%               | 7.8%                     | 5.6%                 | 0.6%                          | 6.1%                       | 0.5%                | 6.6%                  |
| Apr 2023    | 3.2%                | 7.3%                   | 5.6%                                     | 4.8%                           | 6.7%               | 7.3%                     | 5.4%                 | 0.6%                          | 6.0%                       | 0.6%                | 6.6%                  |
| Mar 2023    | 3.5%                | 7.6%                   | 5.7%                                     | 5.8%                           | 9.1%               | 8.0%                     | 5.9%                 | 0.6%                          | 6.5%                       | 0.6%                | 7.1%                  |
| Feb 2023    | 3.3%                | 7.5%                   | 5.2%                                     | 5.4%                           | 9.7%               | 8.0%                     | 6.0%                 | 0.5%                          | 6.5%                       | 0.6%                | 7.1%                  |
| Jan 2023    | 3.7%                | 9.6%                   | 6.3%                                     | 6.3%                           | 10.0%              | 9.0%                     | 6.6%                 | 0.7%                          | 7.3%                       | 1.0%                | 8.3%                  |
| 2022        | 4.5%                | 9.5%                   | 8.0%                                     | 6.0%                           | 9.1%               | 9.9%                     | 5.7%                 | 0.6%                          | 6.3%                       | 2.4%                | 8.8%                  |
| Dec 2022    | 6.6%                | 10.0%                  | 8.1%                                     | 7.5%                           | 9.5%               | 11.2%                    | 7.0%                 | 0.9%                          | 8.0%                       | 1.7%                | 9.7%                  |
| Nov 2022    | 5.1%                | 7.9%                   | 6.3%                                     | 4.6%                           | 7.4%               | 8.6%                     | 5.7%                 | 0.7%                          | 6.4%                       | 0.9%                | 7.3%                  |
| Oct 2022    | 5.0%                | 8.3%                   | 6.8%                                     | 4.4%                           | 7.7%               | 8.9%                     | 5.9%                 | 0.6%                          | 6.5%                       | 1.2%                | 7.7%                  |
| Sep 2022    | 3.4%                | 8.4%                   | 6.9%                                     | 3.8%                           | 8.7%               | 8.5%                     | 5.7%                 | 0.7%                          | 6.4%                       | 1.1%                | 7.5%                  |
| Aug 2022    | 3.8%                | 8.3%                   | 7.2%                                     | 4.7%                           | 7.9%               | 8.6%                     | 6.0%                 | 0.5%                          | 6.6%                       | 1.0%                | 7.6%                  |
| Jul 2022    | 4.5%                | 9.9%                   | 9.0%                                     | 6.0%                           | 9.7%               | 10.4%                    | 6.3%                 | 0.6%                          | 6.8%                       | 2.5%                | 9.3%                  |
| Jun 2022    | 4.9%                | 9.2%                   | 8.6%                                     | 5.8%                           | 7.5%               | 9.3%                     | 5.6%                 | 0.6%                          | 6.2%                       | 2.3%                | 8.5%                  |
| May 2022    | 3.0%                | 7.9%                   | 6.5%                                     | 4.5%                           | 7.9%               | 8.0%                     | 5.3%                 | 0.5%                          | 5.8%                       | 1.4%                | 7.2%                  |
| Apr 2022    | 3.2%                | 9.7%                   | 7.9%                                     | 6.8%                           | 10.4%              | 9.9%                     | 5.6%                 | 0.5%                          | 6.1%                       | 2.9%                | 9.0%                  |
| Mar 2022    | 5.4%                | 12.7%                  | 11.4%                                    | 9.8%                           | 12.3%              | 12.0%                    | 5.7%                 | 0.6%                          | 6.4%                       | 5.3%                | 11.6%                 |
| Feb 2022    | 3.5%                | 10.0%                  | 8.1%                                     | 6.7%                           | 8.5%               | 9.0%                     | 5.2%                 | 0.5%                          | 5.7%                       | 3.0%                | 8.7%                  |
| Jan 2022    | 5.2%                | 11.7%                  | 9.5%                                     | 7.8%                           | 11.9%              | 13.3%                    | 5.1%                 | 0.4%                          | 5.5%                       | 5.8%                | 11.3%                 |
| 2021        | 3.2%                | 8.0%                   | 6.0%                                     | 5.1%                           | 6.7%               | 8.0%                     | 4.9%                 | 0.5%                          | 5.4%                       | 1.8%                | 7.1%                  |
| Dec 2021    | 4.2%                | 11.1%                  | 9.0%                                     | 6.9%                           | 9.7%               | 10.2%                    | 6.1%                 | 0.6%                          | 6.7%                       | 3.0%                | 9.7%                  |
| Nov 2021    | 5.2%                | 10.2%                  | 7.7%                                     | 5.6%                           | 9.2%               | 9.1%                     | 5.5%                 | 0.7%                          | 6.2%                       | 2.5%                | 8.7%                  |
| Oct 2021    | 3.8%                | 8.5%                   | 6.1%                                     | 4.8%                           | 7.4%               | 7.8%                     | 5.1%                 | 0.6%                          | 5.7%                       | 1.6%                | 7.3%                  |