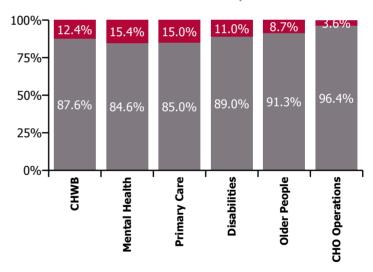

| Health Service Absence Rate - by Care<br>Group: Aug 2023 | Certified<br>absence | Self-<br>certified<br>absence | Non<br>Covid-19<br>absence | Covid-19<br>absence | Total<br>absence<br>rate | % Non<br>Covid-19<br>absence | %<br>Covid-19<br>absence |
|----------------------------------------------------------|----------------------|-------------------------------|----------------------------|---------------------|--------------------------|------------------------------|--------------------------|
| CHO 7                                                    | 5.3%                 | 0.6%                          | 5.9%                       | 0.8%                | 6.7%                     | 88.0%                        | 12.0%                    |
| Community Health & Wellbeing                             | 2.8%                 | 0.6%                          | 3.4%                       | 0.5%                | 3.9%                     | 87.6%                        | 12.4%                    |
| Mental Health                                            | 5.4%                 | 0.5%                          | 5.9%                       | 1.1%                | 7.0%                     | 84.6%                        | 15.4%                    |
| Primary Care                                             | 5.0%                 | 0.4%                          | 5.4%                       | 1.0%                | 6.3%                     | 85.0%                        | 15.0%                    |
| Disabilities                                             | 4.8%                 | 0.6%                          | 5.4%                       | 0.7%                | 6.0%                     | 89.0%                        | 11.0%                    |
| Older People                                             | 8.1%                 | 0.9%                          | 9.0%                       | 0.9%                | 9.8%                     | 91.3%                        | 8.7%                     |
| CHO Operations                                           | 3.9%                 | 0.5%                          | 4.4%                       | 0.2%                | 4.5%                     | 96.4%                        | 3.6%                     |