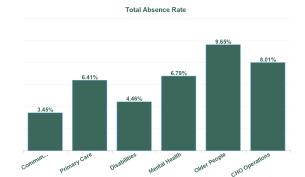

| Health Service Absence Rate<br>- by Care Group: Aug 2024 | Certified<br>absence | Self- certified<br>absence | Non Covid-19<br>absence | Covid-19<br>absence | Total absence<br>rate | % Non<br>Covid-19<br>absence | % Covid-19<br>absence |
|----------------------------------------------------------|----------------------|----------------------------|-------------------------|---------------------|-----------------------|------------------------------|-----------------------|
| CHO 7                                                    | 5.55%                | 0.55%                      | 6.10%                   | 0.75%               | 6.85%                 | 89.02%                       | 10.98%                |
| Community Health & Wellbeing                             | 2.65%                | 0.27%                      | 2.92%                   | 0.54%               | 3.45%                 | 84.49%                       | 15.51%                |
| Primary Care                                             | 5.65%                | 0.38%                      | 6.03%                   | 0.69%               | 6.72%                 | 89.75%                       | 10.25%                |
| Disabilities                                             | 4.58%                | 0.59%                      | 5.16%                   | 0.69%               | 5.85%                 | 88.28%                       | 11.72%                |
| Mental Health                                            | 5.11%                | 0.58%                      | 5.69%                   | 1.09%               | 6.79%                 | 83.88%                       | 16.12%                |
| Older People                                             | 8.18%                | 0.72%                      | 8.90%                   | 0.74%               | 9.65%                 | 92.29%                       | 7.71%                 |
| CHO Operations                                           | 7.16%                | 0.30%                      | 7.46%                   | 0.55%               | 8.01%                 | 93.17%                       | 6.83%                 |
| Community Services                                       | 5.55%                | 0.55%                      | 6.10%                   | 0.75%               | 6.85%                 | 89.02%                       | 10.98%                |

### **Total Absence Rate**

| Health Service Absence Rate<br>- by Care Group : Aug 2024 | Non<br>Covid-19<br>absence | Covid-19<br>absence | Total<br>absence<br>rate |  |
|-----------------------------------------------------------|----------------------------|---------------------|--------------------------|--|
| CHO 7                                                     | 6.10%                      | 0.75%               | 6.85%                    |  |
| Community Health & Wellbeing                              | 2.92%                      | 0.54%               | 3.45%                    |  |
| Primary Care                                              | 6.03%                      | 0.69%               | 6.72%                    |  |
| Disabilities                                              | 5.16%                      | 0.69%               | 5.85%                    |  |
| Mental Health                                             | 5.69%                      | 1.09%               | 6.79%                    |  |
| Older People                                              | 8.90%                      | 0.74%               | 9.65%                    |  |
| CHO Operations                                            | 7.46%                      | 0.55%               | 8.01%                    |  |
| Community Services                                        | 6.10%                      | 0.75%               | 6.85%                    |  |