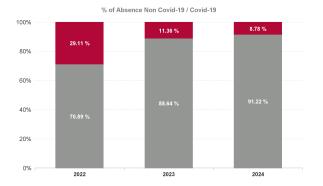

### % of Absence Non Covid-19 / Covid-19

| Health Service Absence Rate<br>- by Care Group : Aug 2024 | Certified<br>absence | Self-<br>certified<br>absence | Non<br>Covid-19<br>absence | Covid-19<br>absence | Total<br>absence<br>rate | Medical &<br>Dental | Nursing &<br>Midwifery | Health &<br>Social Care<br>Professionals | Management &<br>Administrative | General<br>Support | Patient &<br>Client Care |
|-----------------------------------------------------------|----------------------|-------------------------------|----------------------------|---------------------|--------------------------|---------------------|------------------------|------------------------------------------|--------------------------------|--------------------|--------------------------|
| CHO 7                                                     | 5.55%                | 0.55%                         | 6.10%                      | 0.75%               | 6.85%                    | 3.72%               | 7.00%                  | 5.23%                                    | 6.59%                          | 8.57%              | 7.94%                    |
| Community Health & Wellbeing                              | 2.65%                | 0.27%                         | 2.92%                      | 0.54%               | 3.45%                    |                     | 21.74%                 |                                          | 2.00%                          |                    | 2.73%                    |
| Primary Care                                              | 5.65%                | 0.38%                         | 6.03%                      | 0.69%               | 6.72%                    | 4.83%               | 7.20%                  | 4.49%                                    | 6.54%                          | 9.88%              | 8.41%                    |
| Disabilities                                              | 4.58%                | 0.59%                         | 5.16%                      | 0.69%               | 5.85%                    | 2.86%               | 5.31%                  | 5.31%                                    | 5.08%                          | 7.49%              | 6.39%                    |
| Mental Health                                             | 5.11%                | 0.58%                         | 5.69%                      | 1.09%               | 6.79%                    | 2.81%               | 7.29%                  | 6.53%                                    | 9.75%                          | 7.26%              | 8.27%                    |
| Older People                                              | 8.18%                | 0.72%                         | 8.90%                      | 0.74%               | 9.65%                    | 0.00%               | 8.67%                  | 4.80%                                    | 5.98%                          | 8.72%              | 11.54%                   |
| CHO Operations                                            | 7.16%                | 0.30%                         | 7.46%                      | 0.55%               | 8.01%                    |                     | 0.00%                  | 13.44%                                   | 8.45%                          |                    |                          |
| Community Services                                        | 5.55%                | 0.55%                         | 6.10%                      | 0.75%               | 6.85%                    | 3.72%               | 7.00%                  | 5.23%                                    | 6.59%                          | 8.57%              | 7.94%                    |