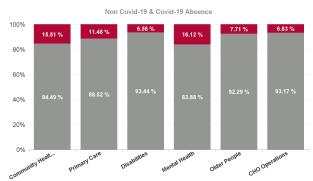

| Health Service Absence Rate<br>- by Care Group: Aug 2024 | Certified<br>absence | Self- certified<br>absence | Non Covid-19<br>absence | Covid-19<br>absence | Total absence<br>rate | % Non<br>Covid-19<br>absence | % Covid-19<br>absence |
|----------------------------------------------------------|----------------------|----------------------------|-------------------------|---------------------|-----------------------|------------------------------|-----------------------|
| CHO 7                                                    | 5.55%                | 0.55%                      | 6.10%                   | 0.75%               | 6.85%                 | 89.02%                       | 10.98%                |
| Community Health & Wellbeing                             | 2.65%                | 0.27%                      | 2.92%                   | 0.54%               | 3.45%                 | 84.49%                       | 15.51%                |
| Primary Care                                             | 5.65%                | 0.38%                      | 6.03%                   | 0.69%               | 6.72%                 | 89.75%                       | 10.25%                |
| Disabilities                                             | 4.58%                | 0.59%                      | 5.16%                   | 0.69%               | 5.85%                 | 88.28%                       | 11.72%                |
| Mental Health                                            | 5.11%                | 0.58%                      | 5.69%                   | 1.09%               | 6.79%                 | 83.88%                       | 16.12%                |
| Older People                                             | 8.18%                | 0.72%                      | 8.90%                   | 0.74%               | 9.65%                 | 92.29%                       | 7.71%                 |
| CHO Operations                                           | 7.16%                | 0.30%                      | 7.46%                   | 0.55%               | 8.01%                 | 93.17%                       | 6.83%                 |
| Community Services                                       | 5.55%                | 0.55%                      | 6.10%                   | 0.75%               | 6.85%                 | 89.02%                       | 10.98%                |

### % of Absence Non Covid-19 / Covid-19

| Health Service Absence Rate<br>- by Care Group : Aug 2024 | Certified<br>absence | Self-<br>certified<br>absence | Non<br>Covid-19<br>absence | Covid-19<br>absence | Total<br>absence<br>rate | Medical &<br>Dental | Nursing &<br>Midwifery | Health &<br>Social Care<br>Professionals | Management &<br>Administrative | General<br>Support | Patient &<br>Client Care |
|-----------------------------------------------------------|----------------------|-------------------------------|----------------------------|---------------------|--------------------------|---------------------|------------------------|------------------------------------------|--------------------------------|--------------------|--------------------------|
| CHO 7                                                     | 5.55%                | 0.55%                         | 6.10%                      | 0.75%               | 6.85%                    | 3.72%               | 7.00%                  | 5.23%                                    | 6.59%                          | 8.57%              | 7.94%                    |
| Community Health & Wellbeing                              | 2.65%                | 0.27%                         | 2.92%                      | 0.54%               | 3.45%                    |                     | 21.74%                 |                                          | 2.00%                          |                    | 2.73%                    |
| Primary Care                                              | 5.65%                | 0.38%                         | 6.03%                      | 0.69%               | 6.72%                    | 4.83%               | 7.20%                  | 4.49%                                    | 6.54%                          | 9.88%              | 8.41%                    |
| Disabilities                                              | 4.58%                | 0.59%                         | 5.16%                      | 0.69%               | 5.85%                    | 2.86%               | 5.31%                  | 5.31%                                    | 5.08%                          | 7.49%              | 6.39%                    |
| Mental Health                                             | 5.11%                | 0.58%                         | 5.69%                      | 1.09%               | 6.79%                    | 2.81%               | 7.29%                  | 6.53%                                    | 9.75%                          | 7.26%              | 8.27%                    |
| Older People                                              | 8.18%                | 0.72%                         | 8.90%                      | 0.74%               | 9.65%                    | 0.00%               | 8.67%                  | 4.80%                                    | 5.98%                          | 8.72%              | 11.54%                   |
| CHO Operations                                            | 7.16%                | 0.30%                         | 7.46%                      | 0.55%               | 8.01%                    |                     | 0.00%                  | 13.44%                                   | 8.45%                          |                    |                          |
| Community Services                                        | 5.55%                | 0.55%                         | 6.10%                      | 0.75%               | 6.85%                    | 3.72%               | 7.00%                  | 5.23%                                    | 6.59%                          | 8.57%              | 7.94%                    |

| Health Service Absence Rate<br>- by Care Group : Aug 2024 | Non<br>Covid-19<br>absence | Covid-19<br>absence | Total<br>absence<br>rate |  |
|-----------------------------------------------------------|----------------------------|---------------------|--------------------------|--|
| CHO 7                                                     | 6.10%                      | 0.75%               | 6.85%                    |  |
| Community Health & Wellbeing                              | 2.92%                      | 0.54%               | 3.45%                    |  |
| Primary Care                                              | 6.03%                      | 0.69%               | 6.72%                    |  |
| Disabilities                                              | 5.16%                      | 0.69%               | 5.85%                    |  |
| Mental Health                                             | 5.69%                      | 1.09%               | 6.79%                    |  |
| Older People                                              | 8.90%                      | 0.74%               | 9.65%                    |  |
| CHO Operations                                            | 7.46%                      | 0.55%               | 8.01%                    |  |
| Community Services                                        | 6.10%                      | 0.75%               | 6.85%                    |  |