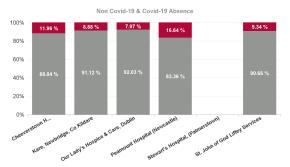

| Health Service Absence Rate -<br>by Care Group : Aug 2024 | Certified<br>absence | Self-<br>certified<br>absence | Non<br>Covid-19<br>absence | Covid-19<br>absence | Total<br>absence<br>rate | Medical &<br>Dental | Nursing &<br>Midwifery | Health &<br>Social Care<br>Professionals | Management & Administrative | General<br>Support | Patient &<br>Client Care |
|-----------------------------------------------------------|----------------------|-------------------------------|----------------------------|---------------------|--------------------------|---------------------|------------------------|------------------------------------------|-----------------------------|--------------------|--------------------------|
| Total                                                     | 4.95%                | 0.54%                         | 5.49%                      | 0.68%               | 6.17%                    | 2.61%               | 6.30%                  | 5.25%                                    | 5.28%                       | 7.89%              | 6.57%                    |
| Cheeverstown House                                        | 5.41%                | 0.96%                         | 6.37%                      | 0.87%               | 7.23%                    |                     | 7.33%                  | 4.55%                                    | 3.49%                       | 12.06%             | 8.00%                    |
| Kare, Newbridge, Co Kildare                               | 3.26%                | 0.24%                         | 3.50%                      | 0.34%               | 3.84%                    |                     | 1.96%                  | 4.58%                                    | 3.26%                       | 0.00%              | 3.76%                    |
| Our Lady's Hospice & Care, Dublin                         | 6.56%                | 0.25%                         | 6.80%                      | 0.59%               | 7.39%                    | 2.44%               | 8.49%                  | 0.93%                                    | 8.25%                       | 8.58%              | 7.93%                    |
| Peamount Hospital (Newcastle)                             | 4.63%                | 0.86%                         | 5.48%                      | 1.09%               | 6.58%                    | 3.12%               | 4.31%                  | 8.60%                                    | 3.40%                       | 4.67%              | 8.59%                    |
| Stewart's Hospital, (Palmerstown)                         |                      |                               |                            |                     |                          |                     |                        |                                          |                             |                    |                          |
| St. John of God Liffey Services                           | 4.92%                | 0.44%                         | 5.37%                      | 0.55%               | 5.92%                    | 0.00%               | 5.23%                  | 5.61%                                    | 7.45%                       | 8.37%              | 6.00%                    |
| Section 38 Voluntary Agencies                             | 4.95%                | 0.54%                         | 5.49%                      | 0.68%               | 6.17%                    | 2.61%               | 6.30%                  | 5.25%                                    | 5.28%                       | 7.89%              | 6.57%                    |