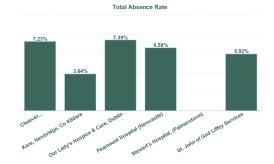

| Health Service Absence Rate -<br>by Care Group : Aug 2024 | Certified<br>absence | Self-<br>certified<br>absence | Non<br>Covid-19<br>absence | Covid-19<br>absence | Total<br>absence<br>rate | Medical &<br>Dental | Nursing &<br>Midwifery | Health &<br>Social Care<br>Professionals | Management & Administrative | General<br>Support | Patient &<br>Client Care |
|-----------------------------------------------------------|----------------------|-------------------------------|----------------------------|---------------------|--------------------------|---------------------|------------------------|------------------------------------------|-----------------------------|--------------------|--------------------------|
| Total                                                     | 4.95%                | 0.54%                         | 5.49%                      | 0.68%               | 6.17%                    | 2.61%               | 6.30%                  | 5.25%                                    | 5.28%                       | 7.89%              | 6.57%                    |
| Cheeverstown House                                        | 5.41%                | 0.96%                         | 6.37%                      | 0.87%               | 7.23%                    |                     | 7.33%                  | 4.55%                                    | 3.49%                       | 12.06%             | 8.00%                    |
| Kare, Newbridge, Co Kildare                               | 3.26%                | 0.24%                         | 3.50%                      | 0.34%               | 3.84%                    |                     | 1.96%                  | 4.58%                                    | 3.26%                       | 0.00%              | 3.76%                    |
| Our Lady's Hospice & Care, Dublin                         | 6.56%                | 0.25%                         | 6.80%                      | 0.59%               | 7.39%                    | 2.44%               | 8.49%                  | 0.93%                                    | 8.25%                       | 8.58%              | 7.93%                    |
| Peamount Hospital (Newcastle)                             | 4.63%                | 0.86%                         | 5.48%                      | 1.09%               | 6.58%                    | 3.12%               | 4.31%                  | 8.60%                                    | 3.40%                       | 4.67%              | 8.59%                    |
| Stewart's Hospital, (Palmerstown)                         |                      |                               |                            |                     |                          |                     |                        |                                          |                             |                    |                          |
| St. John of God Liffey Services                           | 4.92%                | 0.44%                         | 5.37%                      | 0.55%               | 5.92%                    | 0.00%               | 5.23%                  | 5.61%                                    | 7.45%                       | 8.37%              | 6.00%                    |
| Section 38 Voluntary Agencies                             | 4.95%                | 0.54%                         | 5.49%                      | 0.68%               | 6.17%                    | 2.61%               | 6.30%                  | 5.25%                                    | 5.28%                       | 7.89%              | 6.57%                    |