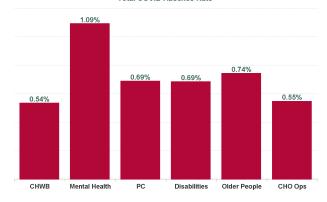

| Health Service Absence Rate<br>- by Care Group: Aug 2024 | Certified<br>absence | Self- certified<br>absence | Non Covid-19<br>absence | Covid-19<br>absence | Total absence<br>rate | % Non<br>Covid-19<br>absence | % Covid-19<br>absence |
|----------------------------------------------------------|----------------------|----------------------------|-------------------------|---------------------|-----------------------|------------------------------|-----------------------|
| CHO 7                                                    | 5.55%                | 0.55%                      | 6.10%                   | 0.75%               | 6.85%                 | 89.02%                       | 10.98%                |
| Community Health & Wellbeing                             | 2.65%                | 0.27%                      | 2.92%                   | 0.54%               | 3.45%                 | 84.49%                       | 15.51%                |
| Primary Care                                             | 5.65%                | 0.38%                      | 6.03%                   | 0.69%               | 6.72%                 | 89.75%                       | 10.25%                |
| Disabilities                                             | 4.58%                | 0.59%                      | 5.16%                   | 0.69%               | 5.85%                 | 88.28%                       | 11.72%                |
| Mental Health                                            | 5.11%                | 0.58%                      | 5.69%                   | 1.09%               | 6.79%                 | 83.88%                       | 16.12%                |
| Older People                                             | 8.18%                | 0.72%                      | 8.90%                   | 0.74%               | 9.65%                 | 92.29%                       | 7.71%                 |
| CHO Operations                                           | 7.16%                | 0.30%                      | 7.46%                   | 0.55%               | 8.01%                 | 93.17%                       | 6.83%                 |
| Community Services                                       | 5.55%                | 0.55%                      | 6.10%                   | 0.75%               | 6.85%                 | 89.02%                       | 10.98%                |