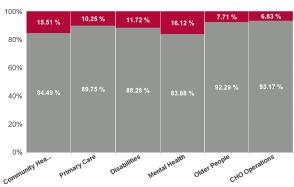

| Health Service Absence Rate<br>- by Care Group: Aug 2024 | Certified<br>absence | Self- certified<br>absence | Non Covid-19<br>absence | Covid-19<br>absence | Total absence<br>rate | % Non<br>Covid-19<br>absence | % Covid-19<br>absence |
|----------------------------------------------------------|----------------------|----------------------------|-------------------------|---------------------|-----------------------|------------------------------|-----------------------|
| CHO 7                                                    | 5.55%                | 0.55%                      | 6.10%                   | 0.75%               | 6.85%                 | 89.02%                       | 10.98%                |
| Community Health & Wellbeing                             | 2.65%                | 0.27%                      | 2.92%                   | 0.54%               | 3.45%                 | 84.49%                       | 15.51%                |
| Primary Care                                             | 5.65%                | 0.38%                      | 6.03%                   | 0.69%               | 6.72%                 | 89.75%                       | 10.25%                |
| Disabilities                                             | 4.58%                | 0.59%                      | 5.16%                   | 0.69%               | 5.85%                 | 88.28%                       | 11.72%                |
| Mental Health                                            | 5.11%                | 0.58%                      | 5.69%                   | 1.09%               | 6.79%                 | 83.88%                       | 16.12%                |
| Older People                                             | 8.18%                | 0.72%                      | 8.90%                   | 0.74%               | 9.65%                 | 92.29%                       | 7.71%                 |
| CHO Operations                                           | 7.16%                | 0.30%                      | 7.46%                   | 0.55%               | 8.01%                 | 93.17%                       | 6.83%                 |
| Community Services                                       | 5.55%                | 0.55%                      | 6.10%                   | 0.75%               | 6.85%                 | 89.02%                       | 10.98%                |

### % of Absence Non Covid-19 / Covid-19

| Health Service Absence Rate<br>- by Care Group : Aug 2024 | Certified<br>absence | Self-<br>certified<br>absence | Non<br>Covid-19<br>absence | Covid-19<br>absence | Total<br>absence<br>rate | Medical &<br>Dental | Nursing &<br>Midwifery | Health &<br>Social Care<br>Professionals | Management &<br>Administrative | General<br>Support | Patient &<br>Client Care |
|-----------------------------------------------------------|----------------------|-------------------------------|----------------------------|---------------------|--------------------------|---------------------|------------------------|------------------------------------------|--------------------------------|--------------------|--------------------------|
| CHO 7                                                     | 5.55%                | 0.55%                         | 6.10%                      | 0.75%               | 6.85%                    | 3.72%               | 7.00%                  | 5.23%                                    | 6.59%                          | 8.57%              | 7.94%                    |
| Community Health & Wellbeing                              | 2.65%                | 0.27%                         | 2.92%                      | 0.54%               | 3.45%                    |                     | 21.74%                 |                                          | 2.00%                          |                    | 2.73%                    |
| Primary Care                                              | 5.65%                | 0.38%                         | 6.03%                      | 0.69%               | 6.72%                    | 4.83%               | 7.20%                  | 4.49%                                    | 6.54%                          | 9.88%              | 8.41%                    |
| Disabilities                                              | 4.58%                | 0.59%                         | 5.16%                      | 0.69%               | 5.85%                    | 2.86%               | 5.31%                  | 5.31%                                    | 5.08%                          | 7.49%              | 6.39%                    |
| Mental Health                                             | 5.11%                | 0.58%                         | 5.69%                      | 1.09%               | 6.79%                    | 2.81%               | 7.29%                  | 6.53%                                    | 9.75%                          | 7.26%              | 8.27%                    |
| Older People                                              | 8.18%                | 0.72%                         | 8.90%                      | 0.74%               | 9.65%                    | 0.00%               | 8.67%                  | 4.80%                                    | 5.98%                          | 8.72%              | 11.54%                   |
| CHO Operations                                            | 7.16%                | 0.30%                         | 7.46%                      | 0.55%               | 8.01%                    |                     | 0.00%                  | 13.44%                                   | 8.45%                          |                    |                          |
| Community Services                                        | 5.55%                | 0.55%                         | 6.10%                      | 0.75%               | 6.85%                    | 3.72%               | 7.00%                  | 5.23%                                    | 6.59%                          | 8.57%              | 7.94%                    |