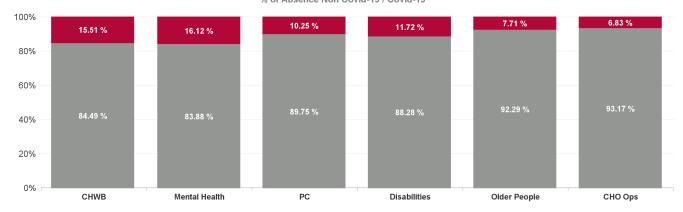

### % of Absence Non Covid-19 / Covid-19

| Health Service Absence Rate<br>- by Care Group : Aug 2024 | Certified<br>absence | Self-<br>certified<br>absence | Non<br>Covid-19<br>absence | Covid-19<br>absence | Total<br>absence<br>rate | Medical &<br>Dental | Nursing &<br>Midwifery | Health &<br>Social Care<br>Professionals | Management &<br>Administrative | General<br>Support | Patient &<br>Client Care |
|-----------------------------------------------------------|----------------------|-------------------------------|----------------------------|---------------------|--------------------------|---------------------|------------------------|------------------------------------------|--------------------------------|--------------------|--------------------------|
| CHO 7                                                     | 5.55%                | 0.55%                         | 6.10%                      | 0.75%               | 6.85%                    | 3.72%               | 7.00%                  | 5.23%                                    | 6.59%                          | 8.57%              | 7.94%                    |
| Community Health & Wellbeing                              | 2.65%                | 0.27%                         | 2.92%                      | 0.54%               | 3.45%                    |                     | 21.74%                 |                                          | 2.00%                          |                    | 2.73%                    |
| Primary Care                                              | 5.65%                | 0.38%                         | 6.03%                      | 0.69%               | 6.72%                    | 4.83%               | 7.20%                  | 4.49%                                    | 6.54%                          | 9.88%              | 8.41%                    |
| Disabilities                                              | 4.58%                | 0.59%                         | 5.16%                      | 0.69%               | 5.85%                    | 2.86%               | 5.31%                  | 5.31%                                    | 5.08%                          | 7.49%              | 6.39%                    |
| Mental Health                                             | 5.11%                | 0.58%                         | 5.69%                      | 1.09%               | 6.79%                    | 2.81%               | 7.29%                  | 6.53%                                    | 9.75%                          | 7.26%              | 8.27%                    |
| Older People                                              | 8.18%                | 0.72%                         | 8.90%                      | 0.74%               | 9.65%                    | 0.00%               | 8.67%                  | 4.80%                                    | 5.98%                          | 8.72%              | 11.54%                   |
| CHO Operations                                            | 7.16%                | 0.30%                         | 7.46%                      | 0.55%               | 8.01%                    |                     | 0.00%                  | 13.44%                                   | 8.45%                          |                    |                          |
| Community Services                                        | 5.55%                | 0.55%                         | 6.10%                      | 0.75%               | 6.85%                    | 3.72%               | 7.00%                  | 5.23%                                    | 6.59%                          | 8.57%              | 7.94%                    |

| Health Service Absence Rate<br>- by Care Group: Aug 2024 | Certified<br>absence | Self- certified<br>absence | Non Covid-19<br>absence | Covid-19<br>absence | Total absence<br>rate | % Non<br>Covid-19<br>absence | % Covid-19<br>absence |
|----------------------------------------------------------|----------------------|----------------------------|-------------------------|---------------------|-----------------------|------------------------------|-----------------------|
| CHO 7                                                    | 5.55%                | 0.55%                      | 6.10%                   | 0.75%               | 6.85%                 | 89.02%                       | 10.98%                |
| Community Health & Wellbeing                             | 2.65%                | 0.27%                      | 2.92%                   | 0.54%               | 3.45%                 | 84.49%                       | 15.51%                |
| Primary Care                                             | 5.65%                | 0.38%                      | 6.03%                   | 0.69%               | 6.72%                 | 89.75%                       | 10.25%                |
| Disabilities                                             | 4.58%                | 0.59%                      | 5.16%                   | 0.69%               | 5.85%                 | 88.28%                       | 11.72%                |
| Mental Health                                            | 5.11%                | 0.58%                      | 5.69%                   | 1.09%               | 6.79%                 | 83.88%                       | 16.12%                |
| Older People                                             | 8.18%                | 0.72%                      | 8.90%                   | 0.74%               | 9.65%                 | 92.29%                       | 7.71%                 |
| CHO Operations                                           | 7.16%                | 0.30%                      | 7.46%                   | 0.55%               | 8.01%                 | 93.17%                       | 6.83%                 |
| Community Services                                       | 5.55%                | 0.55%                      | 6.10%                   | 0.75%               | 6.85%                 | 89.02%                       | 10.98%                |