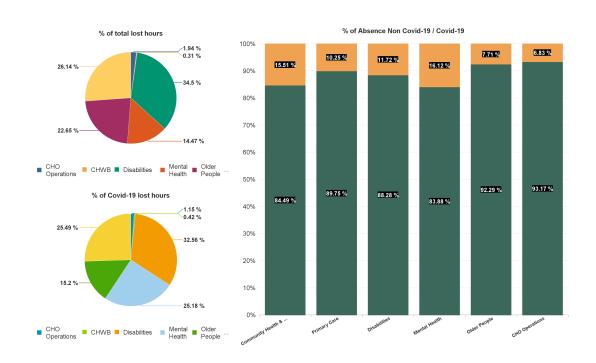

### % of Absence Non Covid-19 / Covid-19

| Health Service Absence Rate<br>- by Care Group : Aug 2024 | Certified<br>absence | Self-<br>certified<br>absence | Non<br>Covid-19<br>absence | Covid-19<br>absence | Total<br>absence<br>rate | Medical &<br>Dental | Nursing &<br>Midwifery | Health &<br>Social Care<br>Professionals | Management &<br>Administrative | General<br>Support | Patient &<br>Client Care |
|-----------------------------------------------------------|----------------------|-------------------------------|----------------------------|---------------------|--------------------------|---------------------|------------------------|------------------------------------------|--------------------------------|--------------------|--------------------------|
| CHO 7                                                     | 5.55%                | 0.55%                         | 6.10%                      | 0.75%               | 6.85%                    | 3.72%               | 7.00%                  | 5.23%                                    | 6.59%                          | 8.57%              | 7.94%                    |
| Community Health & Wellbeing                              | 2.65%                | 0.27%                         | 2.92%                      | 0.54%               | 3.45%                    |                     | 21.74%                 |                                          | 2.00%                          |                    | 2.73%                    |
| Primary Care                                              | 5.65%                | 0.38%                         | 6.03%                      | 0.69%               | 6.72%                    | 4.83%               | 7.20%                  | 4.49%                                    | 6.54%                          | 9.88%              | 8.41%                    |
| Disabilities                                              | 4.58%                | 0.59%                         | 5.16%                      | 0.69%               | 5.85%                    | 2.86%               | 5.31%                  | 5.31%                                    | 5.08%                          | 7.49%              | 6.39%                    |
| Mental Health                                             | 5.11%                | 0.58%                         | 5.69%                      | 1.09%               | 6.79%                    | 2.81%               | 7.29%                  | 6.53%                                    | 9.75%                          | 7.26%              | 8.27%                    |
| Older People                                              | 8.18%                | 0.72%                         | 8.90%                      | 0.74%               | 9.65%                    | 0.00%               | 8.67%                  | 4.80%                                    | 5.98%                          | 8.72%              | 11.54%                   |
| CHO Operations                                            | 7.16%                | 0.30%                         | 7.46%                      | 0.55%               | 8.01%                    |                     | 0.00%                  | 13.44%                                   | 8.45%                          |                    |                          |
| Community Services                                        | 5.55%                | 0.55%                         | 6.10%                      | 0.75%               | 6.85%                    | 3.72%               | 7.00%                  | 5.23%                                    | 6.59%                          | 8.57%              | 7.94%                    |

| Health Service Absence Rate<br>- by Care Group: Aug 2024 | Certified<br>absence | Self- certified<br>absence | Non Covid-19<br>absence | Covid-19<br>absence | Total absence<br>rate | % Non<br>Covid-19<br>absence | % Covid-19<br>absence |
|----------------------------------------------------------|----------------------|----------------------------|-------------------------|---------------------|-----------------------|------------------------------|-----------------------|
| CHO 7                                                    | 5.55%                | 0.55%                      | 6.10%                   | 0.75%               | 6.85%                 | 89.02%                       | 10.98%                |
| Community Health & Wellbeing                             | 2.65%                | 0.27%                      | 2.92%                   | 0.54%               | 3.45%                 | 84.49%                       | 15.51%                |
| Primary Care                                             | 5.65%                | 0.38%                      | 6.03%                   | 0.69%               | 6.72%                 | 89.75%                       | 10.25%                |
| Disabilities                                             | 4.58%                | 0.59%                      | 5.16%                   | 0.69%               | 5.85%                 | 88.28%                       | 11.72%                |
| Mental Health                                            | 5.11%                | 0.58%                      | 5.69%                   | 1.09%               | 6.79%                 | 83.88%                       | 16.12%                |
| Older People                                             | 8.18%                | 0.72%                      | 8.90%                   | 0.74%               | 9.65%                 | 92.29%                       | 7.71%                 |
| CHO Operations                                           | 7.16%                | 0.30%                      | 7.46%                   | 0.55%               | 8.01%                 | 93.17%                       | 6.83%                 |
| Community Services                                       | 5.55%                | 0.55%                      | 6.10%                   | 0.75%               | 6.85%                 | 89.02%                       | 10.98%                |