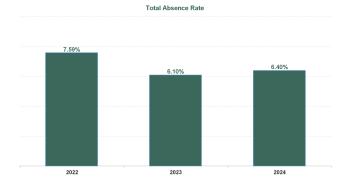

| 4.29%                      | 1.15%               | 0.00%  | 5.26%         | 4.49%  | 5.53%          | 7.42%        |         |
| Feb 2021     | 4.24%             | 0.52%                         | 6.73%                    | 4.76%                      | 1.97%               | 3.16%  | 6.57%         | 5.90%  | 6.62%          | 9.18%        |         |
| Jan 2021     | 4.62%             | 0.47%                         | 9.35%                    | 5.10%                      | 4.26%               | 5.09%  | 8.23%         | 7.95%  | 9.56%          | 12.56%       |         |
| 2021         | 4.62%             | 0.52%                         | 6.76%                    | 5.13%                      | 1.62%               | 2.25%  | 6.18%         | 6.11%  | 6.58%          | 9.35%        |         |





| Year / Month | Certified absence | Self-<br>certified<br>absence | Non<br>Covid-19<br>absence | Covid-19<br>absence | Total<br>absence<br>rate | Community<br>Health &<br>Wellbeing | Primary Care | Disabilities | Mental Health | Older People | CHO<br>Operations | Health Service<br>Executive | Primary Care | Disabilities | Section 38<br>Voluntary<br>Agencies |
|--------------|-------------------|-------------------------------|----------------------------|---------------------|--------------------------|------------------------------------|--------------|--------------|---------------|--------------|-------------------|-----------------------------|--------------|--------------|-------------------------------------|
| Aug 2024     | 5.55%             | 0.55%                         | 6