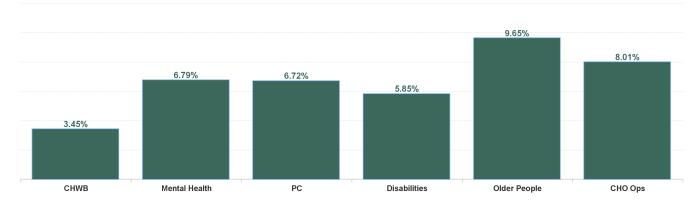

### **Total Absence Rate**

| Health Service Absence Rate<br>- by Care Group : Aug 2024 | Non<br>Covid-19<br>absence | Covid-19<br>absence | Total<br>absence<br>rate |  |
|-----------------------------------------------------------|----------------------------|---------------------|--------------------------|--|
| CHO 7                                                     | 6.10%                      | 0.75%               | 6.85%                    |  |
| Community Health & Wellbeing                              | 2.92%                      | 0.54%               | 3.45%                    |  |
| Primary Care                                              | 6.03%                      | 0.69%               | 6.72%                    |  |
| Disabilities                                              | 5.16%                      | 0.69%               | 5.85%                    |  |
| Mental Health                                             | 5.69%                      | 1.09%               | 6.79%                    |  |
| Older People                                              | 8.90%                      | 0.74%               | 9.65%                    |  |
| CHO Operations                                            | 7.46%                      | 0.55%               | 8.01%                    |  |
| Community Services                                        | 6.10%                      | 0.75%               | 6.85%                    |  |