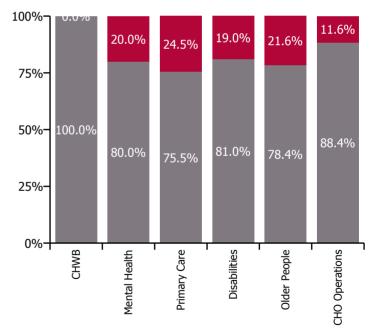

| Health Service Absence Rate - by Care<br>Group: Dec 2022 | Certified<br>absence | Self-<br>certified<br>absence | Non<br>Covid-19<br>absence | Covid-19<br>absence | Total<br>absence<br>rate | % Non<br>Covid-19<br>absence | %<br>Covid-19<br>absence |
|----------------------------------------------------------|----------------------|-------------------------------|----------------------------|---------------------|--------------------------|------------------------------|--------------------------|
| CHO 7                                                    | 5.2%                 | 0.7%                          | 5.9%                       | 1.6%                | 7.5%                     | 79.2%                        | 20.8%                    |
| Community Health & Wellbeing                             | 2.2%                 | 0.3%                          | 2.5%                       | 0.0%                | 2.5%                     | 100.0%                       | 0.0%                     |
| Mental Health                                            | 5.2%                 | 0.8%                          | 6.0%                       | 1.5%                | 7.5%                     | 80.0%                        | 20.0%                    |
| Primary Care                                             | 5.4%                 | 0.6%                          | 6.1%                       | 2.0%                | 8.1%                     | 75.5%                        | 24.5%                    |
| Disabilities                                             | 4.9%                 | 0.6%                          | 5.5%                       | 1.3%                | 6.7%                     | 81.0%                        | 19.0%                    |
| Older People                                             | 6.3%                 | 1.3%                          | 7.6%                       | 2.1%                | 9.7%                     | 78.4%                        | 21.6%                    |
| CHO Operations                                           | 4.8%                 | 0.2%                          | 5.0%                       | 0.7%                | 5.6%                     | 88.4%                        | 11.6%                    |

#### % of total lost hours

Primary Care

Disabilities

Older People 

· . .

% of Covid-19 lost hours

Total absence rate

Non Covid-19 & Covid-19 Absence