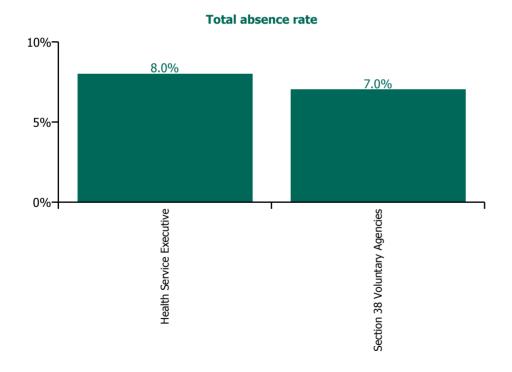

Total absence rate

Non Covid-19 & Covid-19 Absence

% of Absence Non Covid-19 / Covid-19

| Health Service Absence Rate - by<br>Care Group: Dec 2022 | Medical &<br>Dental | Nursing &<br>Midwifery | Health & Social<br>Care<br>Professionals | Management &<br>Administrative | General<br>Support | Patient & Client<br>Care | Certified<br>absence | Self-<br>certified<br>absence | Non<br>Covid-19<br>absence | Covid-19<br>absence | Total<br>absence<br>rate |
|----------------------------------------------------------|---------------------|------------------------|------------------------------------------|--------------------------------|--------------------|--------------------------|----------------------|-------------------------------|----------------------------|---------------------|--------------------------|
| СНО 7                                                    | 3.3%                | 8.3%                   | 5.5%                                     | 5.9%                           | 8.7%               | 8.5%                     | 5.2%                 | 0.7%                          | 5.9%                       | 1.6%                | 7.5%                     |
| Health Service Executive                                 | 3.0%                | 8.5%                   | 5.2%                                     | 7.2%                           | 9.4%               | 11.3%                    | 5.5%                 | 0.9%                          | 6.4%                       | 1.7%                | 8.0%                     |
| Community Health & Wellbeing                             |                     |                        |                                          | 1.8%                           |                    | 2.8%                     | 2.2%                 | 0.3%                          | 2.5%                       | 0.0%                | 2.5%                     |
| Mental Health                                            | 2.3%                | 7.9%                   | 5.0%                                     | 4.3%                           | 8.9%               | 16.7%                    | 5.2%                 | 0.8%                          | 6.0%                       | 1.5%                | 7.5%                     |
| Primary Care                                             | 3.8%                | 7.4%                   | 5.1%                                     | 9.0%                           | 13.9%              | 11.5%                    | 5.3%                 | 0.7%                          | 6.0%                       | 1.6%                | 7.6%                     |
| Disabilities                                             |                     | 0.0%                   | 7.1%                                     | 6.7%                           |                    | 0.0%                     | 4.4%                 | 0.8%                          | 5.2%                       | 1.2%                | 6.4%                     |
| Older People                                             | 0.0%                | 10.2%                  | 4.5%                                     | 9.5%                           | 7.8%               | 10.4%                    | 6.3%                 | 1.3%                          | 7.6%                       | 2.1%                | 9.7%                     |
| CHO Operations                                           |                     | 24.0%                  | 3.0%                                     | 4.7%                           |                    |                          | 4.8%                 | 0.2%                          | 5.0%                       | 0.7%                | 5.6%                     |
| Section 38 Voluntary Agencies                            | 6.3%                | 7.9%                   | 5.7%                                     | 3.6%                           | 8.3%               | 7.5%                     | 5.0%                 | 0.6%                          | 5.6%                       | 1.5%                | 7.0%                     |