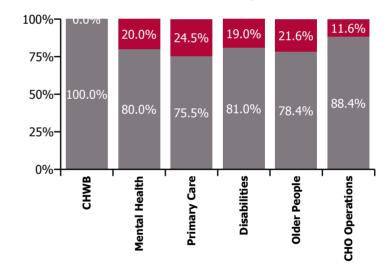

| Health Service Absence Rate - by Care<br>Group: Dec 2022 | Certified<br>absence | Self-<br>certified<br>absence | Non<br>Covid-19<br>absence | Covid-19<br>absence | Total<br>absence<br>rate | % Non<br>Covid-19<br>absence | %<br>Covid-19<br>absence |
|----------------------------------------------------------|----------------------|-------------------------------|----------------------------|---------------------|--------------------------|------------------------------|--------------------------|
| CHO 7                                                    | 5.2%                 | 0.7%                          | 5.9%                       | 1.6%                | 7.5%                     | 79.2%                        | 20.8%                    |
| Community Health & Wellbeing                             | 2.2%                 | 0.3%                          | 2.5%                       | 0.0%                | 2.5%                     | 100.0%                       | 0.0%                     |
| Mental Health                                            | 5.2%                 | 0.8%                          | 6.0%                       | 1.5%                | 7.5%                     | 80.0%                        | 20.0%                    |
| Primary Care                                             | 5.4%                 | 0.6%                          | 6.1%                       | 2.0%                | 8.1%                     | 75.5%                        | 24.5%                    |
| Disabilities                                             | 4.9%                 | 0.6%                          | 5.5%                       | 1.3%                | 6.7%                     | 81.0%                        | 19.0%                    |
| Older People                                             | 6.3%                 | 1.3%                          | 7.6%                       | 2.1%                | 9.7%                     | 78.4%                        | 21.6%                    |
| CHO Operations                                           | 4.8%                 | 0.2%                          | 5.0%                       | 0.7%                | 5.6%                     | 88.4%                        | 11.6%                    |

#### % of total lost hours

Primary Care

Disabilities

Older People 

· . .

% of Covid-19 lost hours

Total absence rate

Non Covid-19 & Covid-19 Absence