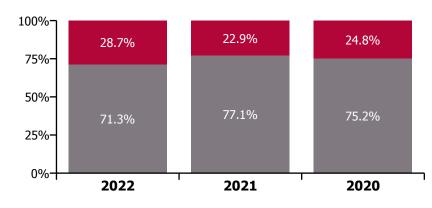

#### % of total lost hours

Primary Care

Disabilities

Older People 

· . .

% of Covid-19 lost hours

Total absence rate

Non Covid-19 & Covid-19 Absence