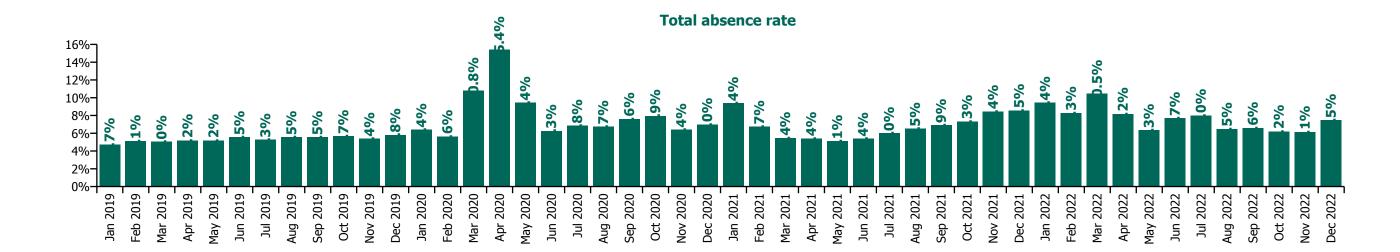

# CHO 7 by Staff Category

| Year/ month | Medical &<br>Dental | Nursing &<br>Midwifery | Health & Social<br>Care<br>Professionals | Management &<br>Administrative | General<br>Support | Patient & Client<br>Care | Certified<br>absence | Self-<br>certified<br>absence | Non<br>Covid-19<br>absence | Covid-19<br>absence | Total<br>absence rate |
|-------------|---------------------|------------------------|------------------------------------------|--------------------------------|--------------------|--------------------------|----------------------|-------------------------------|----------------------------|---------------------|-----------------------|
| 2022        | 3.6%                | 8.3%                   | 5.4%                                     | 6.2%                           | 8.5%               | 9.0%                     | 4.8%                 | 0.6%                          | 5.4%                       | 2.2%                | 7.6%                  |
| Dec 2022    | 3.3%                | 8.3%                   | 5.5%                                     | 5.9%                           | 8.7%               | 8.5%                     | 5.2%                 | 0.7%                          | 5.9%                       | 1.6%                | 7.5%                  |
| Nov 2022    | 3.5%                | 7.0%                   | 4.5%                                     | 4.1%                           | 7.1%               | 7.1%                     | 4.5%                 | 0.6%                          | 5.1%                       | 1.0%                | 6.1%                  |
| Oct 2022    | 3.3%                | 6.2%                   | 4.6%                                     | 5.2%                           | 6.9%               | 7.5%                     | 4.7%                 | 0.6%                          | 5.3%                       | 0.9%                | 6.2%                  |
| Sep 2022    | 3.1%                | 7.1%                   | 5.1%                                     | 5.3%                           | 7.7%               | 7.5%                     | 5.0%                 | 0.6%                          | 5.6%                       | 1.0%                | 6.6%                  |
| Aug 2022    | 3.7%                | 6.2%                   | 4.5%                                     | 6.0%                           | 7.2%               | 8.6%                     | 5.0%                 | 0.5%                          | 5.5%                       | 1.0%                | 6.5%                  |
| Jul 2022    | 2.9%                | 8.3%                   | 5.6%                                     | 6.1%                           | 9.7%               | 9.7%                     | 5.2%                 | 0.5%                          | 5.7%                       | 2.3%                | 8.0%                  |
| Jun 2022    | 3.4%                | 8.4%                   | 6.5%                                     | 6.2%                           | 8.9%               | 8.4%                     | 4.9%                 | 0.6%                          | 5.4%                       | 2.2%                | 7.7%                  |
| May 2022    | 2.6%                | 7.0%                   | 3.0%                                     | 5.3%                           | 6.9%               | 9.9%                     | 4.6%                 | 0.5%                          | 5.1%                       | 1.2%                | 6.3%                  |
| Apr 2022    | 2.9%                | 8.8%                   | 6.5%                                     | 6.6%                           | 10.2%              | 9.2%                     | 5.0%                 | 0.5%                          | 5.5%                       | 2.6%                | 8.2%                  |
| Mar 2022    | 5.8%                | 12.2%                  | 8.3%                                     | 8.7%                           | 12.6%              | 10.9%                    | 5.2%                 | 0.5%                          | 5.7%                       | 4.7%                | 10.5%                 |
| Feb 2022    | 3.8%                | 9.6%                   | 6.3%                                     | 6.7%                           | 7.7%               | 9.3%                     | 4.5%                 | 0.6%                          | 5.1%                       | 3.2%                | 8.3%                  |
| Jan 2022    | 4.3%                | 10.0%                  | 6.4%                                     | 8.2%                           | 10.3%              | 11.2%                    | 4.3%                 | 0.4%                          | 4.7%                       | 4.7%                | 9.4%                  |
| 2021        | 3.0%                | 7.1%                   | 5.0%                                     | 4.8%                           | 8.2%               | 8.1%                     | 4.6%                 | 0.5%                          | 5.1%                       | 1.6%                | 6.8%                  |
| Dec 2021    | 3.4%                | 8.8%                   | 5.4%                                     | 6.9%                           | 8.9%               | 10.8%                    | 4.9%                 | 0.5%                          | 5.4%                       | 3.1%                | 8.5%                  |
| Nov 2021    | 3.8%                | 9.0%                   | 5.4%                                     | 7.1%                           | 9.9%               | 10.2%                    | 5.4%                 | 0.7%                          | 6.1%                       | 2.4%                | 8.4%                  |
| Oct 2021    | 4.5%                | 7.7%                   | 5.4%                                     | 5.6%                           | 8.5%               | 8.6%                     | 5.4%                 | 0.6%                          | 6.0%                       | 1.3%                | 7.3%                  |
| Sep 2021    | 3.6%                | 7.5%                   | 5.2%                                     | 5.3%                           | 7.3%               | 8.0%                     | 5.2%                 | 0.6%                          | 5.8%                       | 1.1%                | 6.9%                  |
| Aug 2021    | 2.6%                | 6.3%                   | 4.7%                                     | 4.2%                           | 8.3%               | 8.3%                     | 5.1%                 | 0.4%                          | 5.5%                       | 1.0%                | 6.5%                  |
| Jul 2021    | 2.2%                | 5.5%                   | 4.8%                                     | 4.6%                           | 7.9%               | 7.4%                     | 4.8%                 | 0.5%                          | 5.2%                       | 0.7%                | 6.0%                  |
| Jun 2021    | 1.9%                | 5.5%                   | 3.9%                                     | 3.3%                           | 8.1%               | 6.4%                     | 4.2%                 | 0.5%                          | 4.7%                       | 0.6%                | 5.4%                  |
| May 2021    | 2.2%                | 5.6%                   | 4.1%                                     | 2.8%                           | 6.5%               | 5.8%                     | 3.9%                 | 0.5%                          | 4.3%                       | 0.8%                | 5.1%                  |
| Apr 2021    | 3.4%                | 6.1%                   | 4.3%                                     | 3.3%                           | 4.9%               | 6.4%                     | 4.0%                 | 0.4%                          | 4.4%                       | 1.0%                | 5.4%                  |
| Mar 2021    | 2.3%                | 5.8%                   | 4.2%                                     | 3.6%                           | 7.3%               | 6.3%                     | 3.8%                 | 0.5%                          | 4.3%                       | 1.2%                | 5.4%                  |
| Feb 2021    | 3.3%                | 7.1%                   | 5.6%                                     | 4.3%                           | 9.2%               | 7.6%                     | 4.2%                 | 0.5%                          | 4.8%                       | 2.0%                | 6.7%                  |
| Jan 2021    | 2.5%                | 9.9%                   | 6.8%                                     | 6.6%                           | 12.0%              | 11.3%                    | 4.6%                 | 0.5%                          | 5.1%                       | 4.3%                | 9.4%                  |
| 2020        | 4.3%                | 8.7%                   | 5.3%                                     | 5.4%                           | 10.3%              | 9.5%                     | 5.5%                 | 0.4%                          | 5.9%                       | 2.2%                | 8.0%                  |
| Dec 2020    | 3.1%                | 7.4%                   | 3.8%                                     | 4.6%                           | 9.1%               | 8.7%                     | 4.9%                 | 0.5%                          | 5.4%                       | 1.5%                | 7.0%                  |
| Nov 2020    | 3.1%                | 7.3%                   | 4.3%                                     | 4.4%                           | 7.8%               | 7.5%                     | 4.6%                 | 0.4%                          | 5.0%                       | 1.4%                | 6.4%                  |
| Oct 2020    | 3.9%                | 8.5%                   | 5.8%                                     | 6.8%                           | 10.9%              | 8.7%                     | 5.4%                 | 0.5%                          | 5.9%                       | 2.1%                | 7.9%                  |
| Sep 2020    | 2.9%                | 8.2%                   | 5.0%                                     | 5.2%                           | 9.7%               | 9.2%                     | 5.6%                 | 0.5%                          | 6.1%                       | 1.5%                | 7.6%                  |

| Aug 2020 | 2.5%  | 7.1%  | 4.8% | 4.7% | 9.8%  | 7.6%  | 5.3% | 0.4% | 5.8% | 0.9% | 6.7%  |
|----------|-------|-------|------|------|-------|-------|------|------|------|------|-------|
| Jul 2020 | 4.2%  | 6.8%  | 4.8% | 3.7% | 9.3%  | 8.4%  | 5.5% | 0.4% | 5.9% | 0.9% | 6.8%  |
| Jun 2020 | 3.6%  | 6.4%  | 3.5% | 4.0% | 9.9%  | 7.5%  | 4.7% | 0.4% | 5.1% | 1.1% | 6.3%  |
| May 2020 | 2.8%  | 11.7% | 5.3% | 4.7% | 12.3% | 11.0% | 5.5% | 0.3% | 5.8% | 3.6% | 9.4%  |
| Apr 2020 | 7.3%  | 19.1% | 9.9% | 7.3% | 17.1% | 17.9% | 6.6% | 0.3% | 6.9% | 8.5% | 15.4% |
| Mar 2020 | 12.5% | 11.4% | 8.2% | 8.6% | 11.3% | 11.8% | 6.3% | 0.4% | 6.7% | 4.0% | 10.8% |
| Feb 2020 | 3.8%  | 5.0%  | 3.9% | 5.2% | 7.4%  | 6.7%  | 5.1% | 0.6% | 5.6% |      | 5.6%  |
| Jan 2020 | 3.2%  | 5.2%  | 4.4% | 5.7% | 8.3%  | 8.2%  | 5.7% | 0.6% | 6.4% |      | 6.4%  |
| 2019     | 2.3%  | 4.7%  | 3.7% | 5.4% | 6.9%  | 6.3%  | 4.8% | 0.5% | 5.3% |      | 5.3%  |
| Dec 2019 | 3.5%  | 4.8%  | 4.1% | 5.5% | 8.1%  | 7.0%  | 5.2% | 0.6% | 5.8% |      | 5.8%  |
| Nov 2019 | 2.9%  | 5.4%  | 2.7% | 6.2% | 6.5%  | 6.3%  | 4.8% | 0.6% | 5.4% |      | 5.4%  |
| Oct 2019 | 3.4%  | 4.8%  | 3.6% | 6.9% | 8.2%  | 6.5%  | 5.0% | 0.6% | 5.7% |      | 5.7%  |
| Sep 2019 | 4.0%  | 4.5%  | 3.6% | 7.5% | 9.8%  | 6.0%  | 5.0% | 0.6% | 5.5% |      | 5.5%  |
| Aug 2019 | 1.6%  | 5.3%  | 4.0% | 5.7% | 7.0%  | 6.3%  | 5.1% | 0.4% | 5.5% |      | 5.5%  |
| Jul 2019 | 1.7%  | 4.6%  | 4.0% | 6.3% | 7.0%  | 6.0%  | 4.9% | 0.4% | 5.3% |      | 5.3%  |
| Jun 2019 | 1.7%  | 5.1%  | 3.8% | 4.9% | 5.9%  | 6.9%  | 5.0% | 0.5% | 5.5% |      | 5.5%  |
| May 2019 | 1.2%  | 4.1%  | 4.2% | 3.5% | 6.7%  | 6.8%  | 4.7% | 0.4% | 5.2% |      | 5.2%  |
| Apr 2019 | 1.8%  | 4.3%  | 3.6% | 4.5% | 6.7%  | 6.6%  | 4.6% | 0.6% | 5.2% |      | 5.2%  |
| Mar 2019 | 2.4%  | 4.3%  | 3.3% | 4.2% | 6.7%  | 6.2%  | 4.6% | 0.5% | 5.0% |      | 5.0%  |
| Feb 2019 | 2.2%  | 4.6%  | 3.3% | 4.1% | 5.5%  | 6.5%  | 4.5% | 0.6% | 5.1% |      | 5.1%  |
| Jan 2019 | 1.8%  | 4.4%  | 4.4% | 4.9% | 4.9%  | 5.2%  | 4.3% | 0.4% | 4.7% |      | 4.7%  |