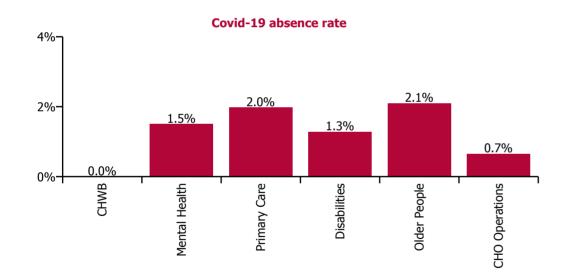

| Health Service Absence Rate - by Care<br>Group: Dec 2022 | Certified<br>absence | Self-<br>certified<br>absence | Non<br>Covid-19<br>absence | Covid-19<br>absence | Total<br>absence<br>rate | % Non<br>Covid-19<br>absence | %<br>Covid-19<br>absence |
|----------------------------------------------------------|----------------------|-------------------------------|----------------------------|---------------------|--------------------------|------------------------------|--------------------------|
| CHO 7                                                    | 5.2%                 | 0.7%                          | 5.9%                       | 1.6%                | 7.5%                     | 79.2%                        | 20.8%                    |
| Community Health & Wellbeing                             | 2.2%                 | 0.3%                          | 2.5%                       | 0.0%                | 2.5%                     | 100.0%                       | 0.0%                     |
| Mental Health                                            | 5.2%                 | 0.8%                          | 6.0%                       | 1.5%                | 7.5%                     | 80.0%                        | 20.0%                    |
| Primary Care                                             | 5.4%                 | 0.6%                          | 6.1%                       | 2.0%                | 8.1%                     | 75.5%                        | 24.5%                    |
| Disabilities                                             | 4.9%                 | 0.6%                          | 5.5%                       | 1.3%                | 6.7%                     | 81.0%                        | 19.0%                    |
| Older People                                             | 6.3%                 | 1.3%                          | 7.6%                       | 2.1%                | 9.7%                     | 78.4%                        | 21.6%                    |
| CHO Operations                                           | 4.8%                 | 0.2%                          | 5.0%                       | 0.7%                | 5.6%                     | 88.4%                        | 11.6%                    |

#### % of Absence Non Covid-19 / Covid-19

| Health Service Covid-19 Absence Rate - by<br>Staff Category & Care Group: Dec 2022 | Medical &<br>Dental | Nursing &<br>Midwifery | Health & Social<br>Care<br>Professionals | Management &<br>Administrative | General<br>Support | Patient & Client<br>Care | Covid-19<br>absence | Non Covid-19<br>absence | Total<br>absence rate |
|------------------------------------------------------------------------------------|---------------------|------------------------|------------------------------------------|--------------------------------|--------------------|--------------------------|---------------------|-------------------------|-----------------------|
| СНО 7                                                                              | 0.5%                | 1.9%                   | 0.9%                                     | 5.9%                           | 1.5%               | 1.9%                     | 1.6%                | 5.9%                    | 7.5%                  |
| Community Health & Wellbeing                                                       |                     |                        |                                          | 1.8%                           |                    | 0.0%                     | 0.0%                | 2.5%                    | 2.5%                  |
| Mental Health                                                                      | 0.2%                | 1.3%                   | 0.6%                                     | 4.3%                           | 2.4%               | 4.6%                     | 1.5%                | 6.0%                    | 7.5%                  |
| Primary Care                                                                       | 0.6%                | 1.9%                   | 1.4%                                     | 8.2%                           | 3.2%               | 3.7%                     | 2.0%                | 6.1%                    | 8.1%                  |
| Disabilities                                                                       | 1.9%                | 1.6%                   | 0.8%                                     | 3.8%                           | 0.9%               | 1.5%                     | 1.3%                | 5.5%                    | 6.7%                  |
| Older People                                                                       | 0.0%                | 2.9%                   | 1.0%                                     | 9.5%                           | 0.7%               | 1.8%                     | 2.1%                | 7.6%                    | 9.7%                  |
| CHO Operations                                                                     |                     | 1.0%                   | 0.0%                                     | 4.7%                           |                    |                          | 0.7%                | 5.0%                    | 5.6%                  |