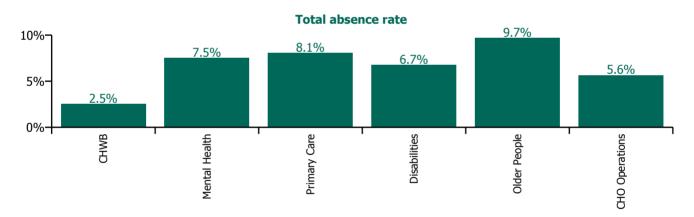

Total absence rate

Non Covid-19 & Covid-19 Absence

| Health Service Absence Rate - by Care<br>Group: Dec 2022 | Certified<br>absence | Self-<br>certified<br>absence | Non<br>Covid-19<br>absence | Covid-19<br>absence | Total<br>absence<br>rate | % Non<br>Covid-19<br>absence | %<br>Covid-19<br>absence |
|----------------------------------------------------------|----------------------|-------------------------------|----------------------------|---------------------|--------------------------|------------------------------|--------------------------|
| CHO 7                                                    | 5.2%                 | 0.7%                          | 5.9%                       | 1.6%                | 7.5%                     | 79.2%                        | 20.8%                    |
| Community Health & Wellbeing                             | 2.2%                 | 0.3%                          | 2.5%                       | 0.0%                | 2.5%                     | 100.0%                       | 0.0%                     |
| Mental Health                                            | 5.2%                 | 0.8%                          | 6.0%                       | 1.5%                | 7.5%                     | 80.0%                        | 20.0%                    |
| Primary Care                                             | 5.4%                 | 0.6%                          | 6.1%                       | 2.0%                | 8.1%                     | 75.5%                        | 24.5%                    |
| Disabilities                                             | 4.9%                 | 0.6%                          | 5.5%                       | 1.3%                | 6.7%                     | 81.0%                        | 19.0%                    |
| Older People                                             | 6.3%                 | 1.3%                          | 7.6%                       | 2.1%                | 9.7%                     | 78.4%                        | 21.6%                    |
| CHO Operations                                           | 4.8%                 | 0.2%                          | 5.0%                       | 0.7%                | 5.6%                     | 88.4%                        | 11.6%                    |