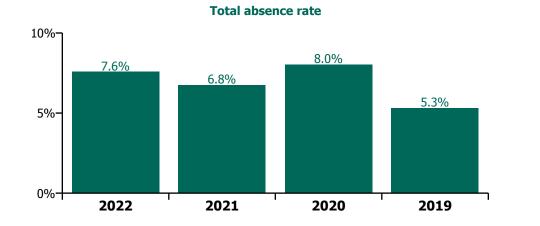

Total absence rate

Non Covid-19 & Covid-19 Absence

# CHO 7 by Staff Category

| Year/ month | Medical &<br>Dental | Nursing &<br>Midwifery | Health & Social<br>Care<br>Professionals | Management &<br>Administrative | General<br>Support | Patient & Client<br>Care | Certified<br>absence | Self-<br>certified<br>absence | Non<br>Covid-19<br>absence | Covid-19<br>absence | Total<br>absence rate |
|-------------|---------------------|------------------------|------------------------------------------|--------------------------------|--------------------|--------------------------|----------------------|-------------------------------|----------------------------|---------------------|-----------------------|
| 2022        | 3.6%                | 8.3%                   | 5.4%                                     | 6.2%                           | 8.5%               | 9.0%                     | 4.8%                 | 0.6%                          | 5.4%                       | 2.2%                | 7.6%                  |
| Dec 2022    | 3.3%                | 8.3%                   | 5.5%                                     | 5.9%                           | 8.7%               | 8.5%                     | 5.2%                 | 0.7%                          | 5.9%                       | 1.6%                | 7.5%                  |
| Nov 2022    | 3.5%                | 7.0%                   | 4.5%                                     | 4.1%                           | 7.1%               | 7.1%                     | 4.5%                 | 0.6%                          | 5.1%                       | 1.0%                | 6.1%                  |
| Oct 2022    | 3.3%                | 6.2%                   | 4.6%                                     | 5.2%                           | 6.9%               | 7.5%                     | 4.7%                 | 0.6%                          | 5.3%                       | 0.9%                | 6.2%                  |
| Sep 2022    | 3.1%                | 7.1%                   | 5.1%                                     | 5.3%                           | 7.7%               | 7.5%                     | 5.0%                 | 0.6%                          | 5.6%                       | 1.0%                | 6.6%                  |
| Aug 2022    | 3.7%                | 6.2%                   | 4.5%                                     | 6.0%                           | 7.2%               | 8.6%                     | 5.0%                 | 0.5%                          | 5.5%                       | 1.0%                | 6.5%                  |
| Jul 2022    | 2.9%                | 8.3%                   | 5.6%                                     | 6.1%                           | 9.7%               | 9.7%                     | 5.2%                 | 0.5%                          | 5.7%                       | 2.3%                | 8.0%                  |
| Jun 2022    | 3.4%                | 8.4%                   | 6.5%                                     | 6.2%                           | 8.9%               | 8.4%                     | 4.9%                 | 0.6%                          | 5.4%                       | 2.2%                | 7.7%                  |
| May 2022    | 2.6%                | 7.0%                   | 3.0%                                     | 5.3%                           | 6.9%               | 9.9%                     | 4.6%                 | 0.5%                          | 5.1%                       | 1.2%                | 6.3%                  |
| Apr 2022    | 2.9%                | 8.8%                   | 6.5%                                     | 6.6%                           | 10.2%              | 9.2%                     | 5.0%                 | 0.5%                          | 5.5%                       | 2.6%                | 8.2%                  |
| Mar 2022    | 5.8%                | 12.2%                  | 8.3%                                     | 8.7%                           | 12.6%              | 10.9%                    | 5.2%                 | 0.5%                          | 5.7%                       | 4.7%                | 10.5%                 |
| Feb 2022    | 3.8%                | 9.6%                   | 6.3%                                     | 6.7%                           | 7.7%               | 9.3%                     | 4.5%                 | 0.6%                          | 5.1%                       | 3.2%                | 8.3%                  |
| Jan 2022    | 4.3%                | 10.0%                  | 6.4%                                     | 8.2%                           | 10.3%              | 11.2%                    | 4.3%                 | 0.4%                          | 4.7%                       | 4.7%                | 9.4%                  |
| 2021        | 3.0%                | 7.1%                   | 5.0%                                     | 4.8%                           | 8.2%               | 8.1%                     | 4.6%                 | 0.5%                          | 5.1%                       | 1.6%                | 6.8%                  |
| Dec 2021    | 3.4%                | 8.8%                   | 5.4%                                     | 6.9%                           | 8.9%               | 10.8%                    | 4.9%                 | 0.5%                          | 5.4%                       | 3.1%                | 8.5%                  |
| Nov 2021    | 3.8%                | 9.0%                   | 5.4%                                     | 7.1%                           | 9.9%               | 10.2%                    | 5.4%                 | 0.7%                          | 6.1%                       | 2.4%                | 8.4%                  |
| Oct 2021    | 4.5%                | 7.7%                   | 5.4%                                     | 5.6%                           | 8.5%               | 8.6%                     | 5.4%                 | 0.6%                          | 6.0%                       | 1.3%                | 7.3%                  |
| Sep 2021    | 3.6%                | 7.5%                   | 5.2%                                     | 5.3%                           | 7.3%               | 8.0%                     | 5.2%                 | 0.6%                          | 5.8%                       | 1.1%                | 6.9%                  |
| Aug 2021    | 2.6%                | 6.3%                   | 4.7%                                     | 4.2%                           | 8.3%               | 8.3%                     | 5.1%                 | 0.4%                          | 5.5%                       | 1.0%                | 6.5%                  |
| Jul 2021    | 2.2%                | 5.5%                   | 4.8%                                     | 4.6%                           | 7.9%               | 7.4%                     | 4.8%                 | 0.5%                          | 5.2%                       | 0.7%                | 6.0%                  |
| Jun 2021    | 1.9%                | 5.5%                   | 3.9%                                     | 3.3%                           | 8.1%               | 6.4%                     | 4.2%                 | 0.5%                          | 4.7%                       | 0.6%                | 5.4%                  |
| May 2021    | 2.2%                | 5.6%                   | 4.1%                                     | 2.8%                           | 6.5%               | 5.8%                     | 3.9%                 | 0.5%                          | 4.3%                       | 0.8%                | 5.1%                  |
| Apr 2021    | 3.4%                | 6.1%                   | 4.3%                                     | 3.3%                           | 4.9%               | 6.4%                     | 4.0%                 | 0.4%                          | 4.4%                       | 1.0%                | 5.4%                  |
| Mar 2021    | 2.3%                | 5.8%                   | 4.2%                                     | 3.6%                           | 7.3%               | 6.3%                     | 3.8%                 | 0.5%                          | 4.3%                       | 1.2%                | 5.4%                  |
| Feb 2021    | 3.3%                | 7.1%                   | 5.6%                                     | 4.3%                           | 9.2%               | 7.6%                     | 4.2%                 | 0.5%                          | 4.8%                       | 2.0%                | 6.7%                  |
| Jan 2021    | 2.5%                | 9.9%                   | 6.8%                                     | 6.6%                           | 12.0%              | 11.3%                    | 4.6%                 | 0.5%                          | 5.1%                       | 4.3%                | 9.4%                  |
| 2020        | 4.3%                | 8.7%                   | 5.3%                                     | 5.4%                           | 10.3%              | 9.5%                     | 5.5%                 | 0.4%                          | 5.9%                       | 2.2%                | 8.0%                  |
| Dec 2020    | 3.1%                | 7.4%                   | 3.8%                                     | 4.6%                           | 9.1%               | 8.7%                     | 4.9%                 | 0.5%                          | 5.4%                       | 1.5%                | 7.0%                  |
| Nov 2020    | 3.1%                | 7.3%                   | 4.3%                                     | 4.4%                           | 7.8%               | 7.5%                     | 4.6%                 | 0.4%                          | 5.0%                       | 1.4%                | 6.4%                  |
| Oct 2020    | 3.9%                | 8.5%                   | 5.8%                                     | 6.8%                           | 10.9%              | 8.7%                     | 5.4%                 | 0.5%                          | 5.9%                       | 2.1%                | 7.9%                  |
| Sep 2020    | 2.9%                | 8.2%                   | 5.0%                                     | 5.2%                           | 9.7%               | 9.2%                     | 5.6%                 | 0.5%                          | 6.1%                       | 1.5%                | 7.6%                  |