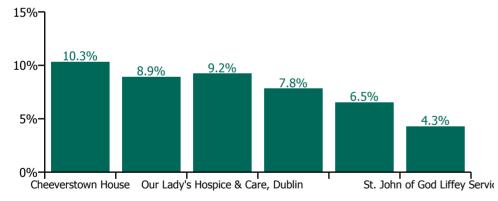

Total absence rate

Non Covid-19 & Covid-19 Absence

#### Non Covid-19 & Covid-19 Absence

| Health Service Absence Rate - by<br>Care Group: Dec 2022 | Medical &<br>Dental | Nursing &<br>Midwifery | Health & Social<br>Care<br>Professionals | Management &<br>Administrative | General<br>Support | Patient & Client<br>Care | Certified<br>absence | Self-<br>certified<br>absence | Non<br>Covid-19<br>absence | Covid-19<br>absence | Total<br>absence<br>rate |
|----------------------------------------------------------|---------------------|------------------------|------------------------------------------|--------------------------------|--------------------|--------------------------|----------------------|-------------------------------|----------------------------|---------------------|--------------------------|
| СНО 7                                                    | 6.3%                | 7.9%                   | 5.7%                                     | 3.6%                           | 8.3%               | 7.5%                     | 5.0%                 | 0.6%                          | 5.6%                       | 1.5%                | 7.0%                     |
| Section 38 Voluntary Agencies                            | 6.3%                | 7.9%                   | 5.7%                                     | 3.6%                           | 8.3%               | 7.5%                     | 5.0%                 | 0.6%                          | 5.6%                       | 1.5%                | 7.0%                     |
| Cheeverstown House                                       |                     | 8.7%                   | 6.3%                                     | 4.8%                           | 13.8%              | 14.3%                    | 6.0%                 | 1.1%                          | 7.1%                       | 3.3%                | 10.3%                    |
| Kare, Newbridge, Co Kildare                              |                     | 8.9%                   | 11.0%                                    | 6.1%                           | 0.0%               | 8.4%                     | 6.7%                 | 0.6%                          | 7.3%                       | 1.6%                | 8.9%                     |
| Our Lady's Hospice & Care, Dublin                        | 8.1%                | 9.6%                   | 6.3%                                     | 5.0%                           | 10.2%              | 11.1%                    | 5.7%                 | 0.6%                          | 6.3%                       | 2.9%                | 9.2%                     |
| Peamount Hospital (Newcastle)                            | 3.7%                | 7.9%                   | 5.4%                                     | 1.2%                           | 9.5%               | 9.6%                     | 5.4%                 | 0.8%                          | 6.1%                       | 1.7%                | 7.8%                     |
| Stewart's Hospital, (Palmerstown)                        |                     | 6.7%                   | 5.8%                                     | 4.3%                           | 6.9%               | 6.8%                     | 5.2%                 | 0.5%                          | 5.7%                       | 0.9%                | 6.5%                     |
| St. John of God Liffey Services                          | 4.1%                | 6.4%                   | 3.9%                                     | 0.6%                           | 4.8%               | 4.2%                     | 3.2%                 | 0.5%                          | 3.6%                       | 0.7%                | 4.3%                     |