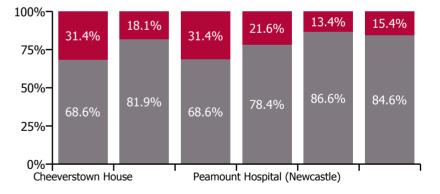

Total absence rate

Non Covid-19 & Covid-19 Absence

#### Non Covid-19 & Covid-19 Absence

| Health Service Absence Rate - by<br>Care Group: Dec 2022 | Medical &<br>Dental | Nursing &<br>Midwifery | Health & Social<br>Care<br>Professionals | Management &<br>Administrative | General<br>Support | Patient & Client<br>Care | Certified<br>absence | Self-<br>certified<br>absence | Non<br>Covid-19<br>absence | Covid-19<br>absence | Total<br>absence<br>rate |
|----------------------------------------------------------|---------------------|------------------------|------------------------------------------|--------------------------------|--------------------|--------------------------|----------------------|-------------------------------|----------------------------|---------------------|--------------------------|
| СНО 7                                                    | 6.3%                | 7.9%                   | 5.7%                                     | 3.6%                           | 8.3%               | 7.5%                     | 5.0%                 | 0.6%                          | 5.6%                       | 1.5%                | 7.0%                     |
| Section 38 Voluntary Agencies                            | 6.3%                | 7.9%                   | 5.7%                                     | 3.6%                           | 8.3%               | 7.5%                     | 5.0%                 | 0.6%                          | 5.6%                       | 1.5%                | 7.0%                     |
| Cheeverstown House                                       |                     | 8.7%                   | 6.3%                                     | 4.8%                           | 13.8%              | 14.3%                    | 6.0%                 | 1.1%                          | 7.1%                       | 3.3%                | 10.3%                    |
| Kare, Newbridge, Co Kildare                              |                     | 8.9%                   | 11.0%                                    | 6.1%                           | 0.0%               | 8.4%                     | 6.7%                 | 0.6%                          | 7.3%                       | 1.6%                | 8.9%                     |
| Our Lady's Hospice & Care, Dublin                        | 8.1%                | 9.6%                   | 6.3%                                     | 5.0%                           | 10.2%              | 11.1%                    | 5.7%                 | 0.6%                          | 6.3%                       | 2.9%                | 9.2%                     |
| Peamount Hospital (Newcastle)                            | 3.7%                | 7.9%                   | 5.4%                                     | 1.2%                           | 9.5%               | 9.6%                     | 5.4%                 | 0.8%                          | 6.1%                       | 1.7%                | 7.8%                     |
| Stewart's Hospital, (Palmerstown)                        |                     | 6.7%                   | 5.8%                                     | 4.3%                           | 6.9%               | 6.8%                     | 5.2%                 | 0.5%                          | 5.7%                       | 0.9%                | 6.5%                     |
| St. John of God Liffey Services                          | 4.1%                | 6.4%                   | 3.9%                                     | 0.6%                           | 4.8%               | 4.2%                     | 3.2%                 | 0.5%                          | 3.6%                       | 0.7%                | 4.3%                     |