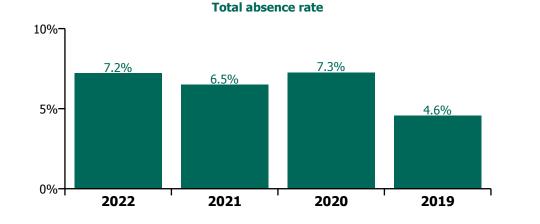

# CHO 7 Section 38's

| Year/ month | Cheeverstown<br>House | Kare, Newbridge,<br>Co Kildare | Our Lady's<br>Hospice & Care,<br>Dublin | Peamount<br>Hospital<br>(Newcastle) | Stewart's<br>Hospital,<br>(Palmerstown) | St. John of God<br>Liffey Services | Section 38<br>Voluntary<br>Agencies | Certified<br>absence | Self-<br>certified<br>absence | Non<br>Covid-19<br>absence | Covid-19<br>absence | Total<br>absence<br>rate |
|-------------|-----------------------|--------------------------------|-----------------------------------------|-------------------------------------|-----------------------------------------|------------------------------------|-------------------------------------|----------------------|-------------------------------|----------------------------|---------------------|--------------------------|
| 2022        | 10.7%                 | 8.1%                           | 8.0%                                    | 7.0%                                | 6.4%                                    | 6.0%                               | 7.2%                                | 4.6%                 | 0.5%                          | 5.1%                       | 2.1%                | 7.2%                     |
| Dec 2022    | 10.3%                 | 8.9%                           | 9.2%                                    | 7.8%                                | 6.5%                                    | 4.3%                               | 7.0%                                | 5.0%                 | 0.6%                          | 5.6%                       | 1.5%                | 7.0%                     |
| Nov 2022    | 7.6%                  | 6.7%                           | 6.6%                                    | 6.4%                                | 6.3%                                    | 3.3%                               | 5.8%                                | 4.2%                 | 0.5%                          | 4.7%                       | 1.0%                | 5.8%                     |
| Oct 2022    | 8.1%                  | 7.7%                           | 6.4%                                    | 5.4%                                | 5.1%                                    | 4.2%                               | 5.7%                                | 4.4%                 | 0.5%                          | 4.9%                       | 0.8%                | 5.7%                     |
| Sep 2022    | 9.6%                  | 6.9%                           | 5.4%                                    | 7.2%                                | 5.4%                                    | 5.6%                               | 6.3%                                | 4.8%                 | 0.6%                          | 5.4%                       | 0.9%                | 6.3%                     |
| Aug 2022    | 8.8%                  | 6.2%                           | 7.1%                                    | 6.8%                                | 5.4%                                    | 4.8%                               | 6.2%                                | 4.9%                 | 0.4%                          | 5.3%                       | 0.9%                | 6.2%                     |
| Jul 2022    | 9.9%                  | 7.1%                           | 9.4%                                    | 6.3%                                | 7.5%                                    | 6.9%                               | 7.6%                                | 4.9%                 | 0.4%                          | 5.3%                       | 2.3%                | 7.6%                     |
| Jun 2022    | 9.1%                  | 9.0%                           | 8.1%                                    | 6.7%                                | 6.3%                                    | 6.7%                               | 7.3%                                | 4.6%                 | 0.5%                          | 5.1%                       | 2.2%                | 7.3%                     |
| May 2022    | 9.9%                  | 9.0%                           | 6.7%                                    | 5.8%                                | 5.4%                                    | 4.8%                               | 6.4%                                | 4.6%                 | 0.6%                          | 5.2%                       | 1.2%                | 6.4%                     |
| Apr 2022    | 13.1%                 | 9.0%                           | 8.6%                                    | 7.7%                                | 7.1%                                    | 6.6%                               | 8.1%                                | 5.0%                 | 0.5%                          | 5.5%                       | 2.6%                | 8.1%                     |
| Mar 2022    | 15.9%                 | 8.7%                           | 10.7%                                   | 11.6%                               | 9.1%                                    | 8.5%                               | 10.2%                               | 5.0%                 | 0.5%                          | 5.6%                       | 4.6%                | 10.2%                    |
| Feb 2022    | 11.9%                 | 8.7%                           | 8.7%                                    | 7.7%                                | 5.9%                                    | 6.2%                               | 7.5%                                | 3.9%                 | 0.7%                          | 4.6%                       | 2.9%                | 7.5%                     |
| Jan 2022    | 14.0%                 | 8.7%                           | 9.1%                                    | 5.1%                                | 6.6%                                    | 10.3%                              | 8.6%                                | 4.1%                 | 0.5%                          | 4.6%                       | 4.0%                | 8.6%                     |
| 2021        | 8.5%                  | 6.3%                           | 5.8%                                    | 6.7%                                | 6.6%                                    | 5.8%                               | 6.5%                                | 4.5%                 | 0.6%                          | 5.0%                       | 1.5%                | 6.5%                     |
| Dec 2021    | 11.3%                 | 8.7%                           | 8.3%                                    | 9.2%                                | 9.3%                                    | 5.3%                               | 8.4%                                | 4.8%                 | 0.6%                          | 5.3%                       | 3.1%                | 8.4%                     |
| Nov 2021    | 12.6%                 | 8.7%                           | 9.2%                                    | 8.3%                                | 8.2%                                    | 4.9%                               | 8.1%                                | 5.2%                 | 0.7%                          | 5.9%                       | 2.2%                | 8.1%                     |
| Oct 2021    | 10.1%                 | 6.2%                           | 6.6%                                    |                                     | 6.6%                                    | 5.2%                               | 6.6%                                | 4.8%                 | 0.6%                          | 5.5%                       | 1.1%                | 6.6%                     |
| Sep 2021    | 8.4%                  | 6.7%                           | 5.0%                                    | 6.6%                                | 5.3%                                    | 6.2%                               | 6.1%                                | 4.8%                 | 0.6%                          | 5.4%                       | 0.7%                | 6.1%                     |
| Aug 2021    | 7.2%                  | 5.3%                           | 4.1%                                    | 6.9%                                | 6.5%                                    | 5.0%                               | 5.8%                                | 4.7%                 | 0.4%                          | 5.1%                       | 0.7%                | 5.8%                     |
| Jul 2021    | 7.4%                  | 5.2%                           | 4.0%                                    | 5.6%                                | 5.5%                                    | 5.5%                               | 5.5%                                | 4.4%                 | 0.5%                          | 4.9%                       | 0.6%                | 5.5%                     |
| Jun 2021    | 6.3%                  | 4.6%                           | 4.0%                                    | 6.2%                                | 5.2%                                    | 4.0%                               | 5.0%                                | 3.8%                 | 0.6%                          | 4.4%                       | 0.5%                | 5.0%                     |
| May 2021    | 6.4%                  | 4.7%                           | 3.9%                                    | 5.2%                                | 5.5%                                    | 4.6%                               | 5.0%                                | 3.9%                 | 0.5%                          | 4.4%                       | 0.6%                | 5.0%                     |
| Apr 2021    | 6.0%                  | 4.9%                           | 3.9%                                    | 4.7%                                | 6.6%                                    | 6.6%                               | 5.7%                                | 4.3%                 | 0.4%                          | 4.7%                       | 1.0%                | 5.7%                     |
| Mar 2021    | 6.9%                  | 5.8%                           | 4.4%                                    | 5.9%                                | 5.0%                                    | 5.4%                               | 5.4%                                | 3.7%                 | 0.6%                          | 4.3%                       | 1.1%                | 5.4%                     |
| Feb 2021    | 8.3%                  | 6.0%                           | 6.5%                                    | 5.7%                                | 5.8%                                    | 7.4%                               | 6.5%                                | 4.1%                 | 0.5%                          | 4.6%                       | 1.9%                | 6.5%                     |
| Jan 2021    | 11.0%                 | 8.7%                           | 10.0%                                   | 8.6%                                | 10.2%                                   | 9.5%                               | 9.8%                                | 5.0%                 | 0.6%                          | 5.6%                       | 4.1%                | 9.8%                     |
| 2020        | 8.1%                  | 6.4%                           | 6.6%                                    | 6.9%                                | 8.3%                                    | 6.5%                               | 7.3%                                | 5.0%                 | 0.5%                          | 5.5%                       | 1.8%                | 7.3%                     |
| Dec 2020    | 7.5%                  | 5.6%                           | 6.4%                                    | 7.3%                                | 7.4%                                    | 3.4%                               | 6.2%                                | 4.6%                 | 0.6%                          | 5.2%                       | 1.0%                | 6.2%                     |
| Nov 2020    | 5.9%                  | 6.3%                           | 4.4%                                    | 4.9%                                | 6.8%                                    | 3.8%                               | 5.4%                                | 4.1%                 | 0.4%                          | 4.5%                       | 0.9%                | 5.4%                     |
| Oct 2020    | 7.5%                  | 9.1%                           | 5.8%                                    | 6.0%                                | 7.9%                                    | 5.9%                               | 7.0%                                | 4.9%                 | 0.6%                          | 5.5%                       | 1.4%                | 7.0%                     |
| Sep 2020    | 6.9%                  | 6.7%                           | 7.2%                                    | 4.2%                                | 10.8%                                   | 4.3%                               | 7.0%                                | 5.3%                 | 0.5%                          | 5.8%                       | 1.2%                | 7.0%                     |
| Aug 2020    | 7.1%                  | 4.8%                           | 6.4%                                    | 4.4%                                | 8.0%                                    | 3.7%                               | 5.9%                                | 4.9%                 | 0.4%                          | 5.4%                       | 0.5%                | 5.9%                     |
| Jul 2020    | 6.5%                  | 5.4%                           | 6.0%                                    | 4.7%                                | 7.4%                                    | 5.9%                               | 6.2%                                | 5.3%                 | 0.4%                          | 5.7%                       | 0.4%                | 6.2%                     |
| Jun 2020    | 6.1%                  | 4.1%                           | 6.8%                                    | 3.7%                                | 7.5%                                    | 4.8%                               | 5.7%                                | 4.4%                 | 0.4%                          | 4.8%                       | 0.9%                | 5.7%                     |
| May 2020    | 12.4%                 | 5.2%                           | 7.8%                                    | 10.6%                               | 8.5%                                    | 9.5%                               | 9.0%                                | 5.1%                 | 0.2%                          | 5.3%                       | 3.7%                | 9.0%                     |
| Apr 2020    | 12.2%                 | 8.2%                           | 10.1%                                   | 20.4%                               | 12.7%                                   | 22.9%                              | 15.1%                               | 6.3%                 | 0.3%                          | 6.6%                       | 8.5%                | 15.1%                    |
| Mar 2020    | 12.0%                 | 10.1%                          | 8.7%                                    | 8.4%                                | 13.3%                                   | 4.4%                               | 9.4%                                | 6.0%                 | 0.4%                          | 6.4%                       | 3.0%                | 9.4%                     |
| Feb 2020    | 6.5%                  | 4.6%                           | 5.0%                                    | 5.2%                                | 4.9%                                    | 4.0%                               | 4.9%                                | 4.4%                 | 0.5%                          | 4.9%                       |                     | 4.9%                     |
| Jan 2020    | 6.7%                  | 6.0%                           | 4.6%                                    | 4.6%                                | 5.3%                                    | 5.6%                               | 5.4%                                | 4.8%                 | 0.6%                          | 5.4%                       |                     | 5.4%                     |
| 2019        | 5.5%                  | 4.4%                           | 4.3%                                    | 4.7%                                | 4.6%                                    | 4.0%                               | 4.6%                                | 4.1%                 | 0.5%                          | 4.6%                       |                     | 4.6%                     |
| Dec 2019    | 6.5%                  | 6.2%                           | 4.3%                                    | 4.7%                                | 4.9%                                    | 3.3%                               | 4.8%                                | 4.2%                 | 0.5%                          | 4.8%                       |                     | 4.8%                     |
| Nov 2019    | 5.9%                  | 5.7%                           |                                         | 4.5%                                | 4.6%                                    |                                    | 4.5%                                | 3.9%                 | 0.5%                          | 4.5%                       |                     | 4.5%                     |
| Oct 2019    | 5.4%                  | 5.1%                           |                                         | 5.3%                                | 5.1%                                    |                                    | 4.9%                                | 4.4%                 | 0.5%                          | 4.9%                       |                     | 4.9%                     |
| Sep 2019    | 5.8%                  | 4.0%                           | 5.9%                                    | 4.9%                                | 4.3%                                    |                                    | 4.6%                                | 4.1%                 | 0.5%                          | 4.6%                       |                     | 4.6%                     |
| Aug 2019    | 5.3%                  | 2.4%                           | 4.8%                                    | 5.0%                                | 4.6%                                    | 1                                  | 4.4%                                | 4.0%                 | 0.4%                          | 4.4%                       |                     | 4.4%                     |
| Jul 2019    | 4.9%                  | 4.0%                           |                                         | 4.6%                                | 4.5%                                    | i                                  | 4.4%                                | 4.0%                 | 0.4%                          | 4.4%                       |                     | 4.4%                     |
| Jun 2019    | 5.6%                  | 5.7%                           | 4.0%                                    | 4.4%                                | 5.6%                                    | 4.3%                               | 4.9%                                | 4.5%                 | 0.4%                          | 4.9%                       |                     | 4.9%                     |
| May 2019    | 5.8%                  | 5.1%                           | 3.1%                                    | 3.8%                                | 5.5%                                    |                                    | 4.8%                                | 4.3%                 | 0.5%                          | 4.8%                       |                     | 4.8%                     |
| Apr 2019    | 4.5%                  | 3.4%                           | 3.3%                                    | 3.6%                                | 5.5%                                    |                                    | 4.3%                                | 3.8%                 | 0.5%                          | 4.3%                       |                     | 4.3%                     |
| Mar 2019    | 4.8%                  | 3.4%                           | 4.8%                                    | 5.2%                                | 4.9%                                    |                                    | 4.4%                                | 3.9%                 | 0.5%                          | 4.4%                       |                     | 4.4%                     |
| Feb 2019    | 5.9%                  | 3.8%                           |                                         | 4.3%                                | 4.0%                                    | 1                                  | 4.2%                                | 3.7%                 | 0.4%                          | 4.2%                       |                     | 4.2%                     |
| Jan 2019    | 6.2%                  | 6.0%                           | 3.6%                                    | 6.1%                                | 3.2%                                    | 6.9%                               | 4.6%                                | 4.2%                 | 0.4%                          | 4.6%                       |                     | 4.6%                     |