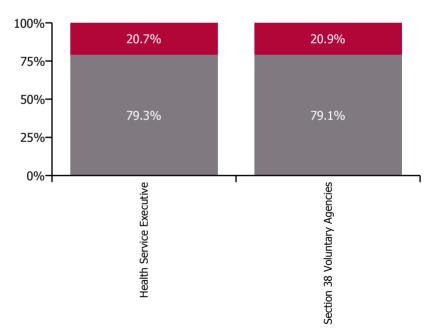

Non Covid-19 & Covid-19 Absence

% of Absence Non Covid-19 / Covid-19

| Health Service Absence Rate - by<br>Care Group: Dec 2022 | Medical &<br>Dental | Nursing &<br>Midwifery | Health & Social<br>Care<br>Professionals | Management &<br>Administrative | General<br>Support | Patient & Client<br>Care | Certified<br>absence | Self-<br>certified<br>absence | Non<br>Covid-19<br>absence | Covid-19<br>absence | Total<br>absence<br>rate |
|----------------------------------------------------------|---------------------|------------------------|------------------------------------------|--------------------------------|--------------------|--------------------------|----------------------|-------------------------------|----------------------------|---------------------|--------------------------|
| СНО 7                                                    | 3.3%                | 8.3%                   | 5.5%                                     | 5.9%                           | 8.7%               | 8.5%                     | 5.2%                 | 0.7%                          | 5.9%                       | 1.6%                | 7.5%                     |
| Health Service Executive                                 | 3.0%                | 8.5%                   | 5.2%                                     | 7.2%                           | 9.4%               | 11.3%                    | 5.5%                 | 0.9%                          | 6.4%                       | 1.7%                | 8.0%                     |
| Community Health & Wellbeing                             |                     |                        |                                          | 1.8%                           |                    | 2.8%                     | 2.2%                 | 0.3%                          | 2.5%                       | 0.0%                | 2.5%                     |
| Mental Health                                            | 2.3%                | 7.9%                   | 5.0%                                     | 4.3%                           | 8.9%               | 16.7%                    | 5.2%                 | 0.8%                          | 6.0%                       | 1.5%                | 7.5%                     |
| Primary Care                                             | 3.8%                | 7.4%                   | 5.1%                                     | 9.0%                           | 13.9%              | 11.5%                    | 5.3%                 | 0.7%                          | 6.0%                       | 1.6%                | 7.6%                     |
| Disabilities                                             |                     | 0.0%                   | 7.1%                                     | 6.7%                           |                    | 0.0%                     | 4.4%                 | 0.8%                          | 5.2%                       | 1.2%                | 6.4%                     |
| Older People                                             | 0.0%                | 10.2%                  | 4.5%                                     | 9.5%                           | 7.8%               | 10.4%                    | 6.3%                 | 1.3%                          | 7.6%                       | 2.1%                | 9.7%                     |
| CHO Operations                                           |                     | 24.0%                  | 3.0%                                     | 4.7%                           |                    |                          | 4.8%                 | 0.2%                          | 5.0%                       | 0.7%                | 5.6%                     |
| Section 38 Voluntary Agencies                            | 6.3%                | 7.9%                   | 5.7%                                     | 3.6%                           | 8.3%               | 7.5%                     | 5.0%                 | 0.6%                          | 5.6%                       | 1.5%                | 7.0%                     |