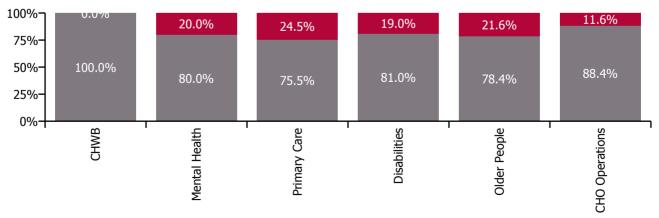

Non Covid-19 & Covid-19 Absence

| Health Service Absence Rate - by Care<br>Group: Dec 2022 | Certified<br>absence | Self-<br>certified<br>absence | Non<br>Covid-19<br>absence | Covid-19<br>absence | Total<br>absence<br>rate | % Non<br>Covid-19<br>absence | %<br>Covid-19<br>absence |
|----------------------------------------------------------|----------------------|-------------------------------|----------------------------|---------------------|--------------------------|------------------------------|--------------------------|
| CHO 7                                                    | 5.2%                 | 0.7%                          | 5.9%                       | 1.6%                | 7.5%                     | 79.2%                        | 20.8%                    |
| Community Health & Wellbeing                             | 2.2%                 | 0.3%                          | 2.5%                       | 0.0%                | 2.5%                     | 100.0%                       | 0.0%                     |
| Mental Health                                            | 5.2%                 | 0.8%                          | 6.0%                       | 1.5%                | 7.5%                     | 80.0%                        | 20.0%                    |
| Primary Care                                             | 5.4%                 | 0.6%                          | 6.1%                       | 2.0%                | 8.1%                     | 75.5%                        | 24.5%                    |
| Disabilities                                             | 4.9%                 | 0.6%                          | 5.5%                       | 1.3%                | 6.7%                     | 81.0%                        | 19.0%                    |
| Older People                                             | 6.3%                 | 1.3%                          | 7.6%                       | 2.1%                | 9.7%                     | 78.4%                        | 21.6%                    |
| CHO Operations                                           | 4.8%                 | 0.2%                          | 5.0%                       | 0.7%                | 5.6%                     | 88.4%                        | 11.6%                    |