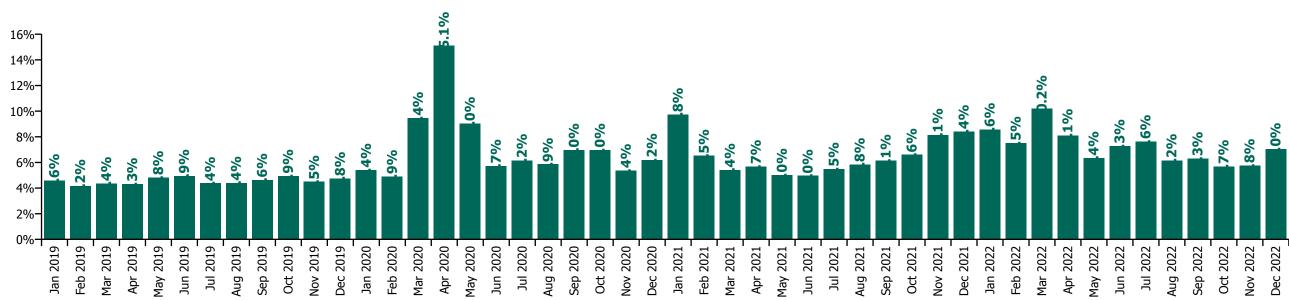

Non Covid-19 & Covid-19 Absence

Total absence rate

Non Covid-19 & Covid-19 Absence