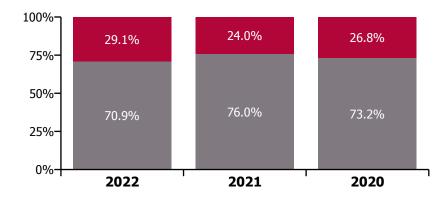

% of Absence Non Covid-19 / Covid-19

| Health Service Absence Rate - by<br>Care Group: Dec 2022 | Medical &<br>Dental | Nursing &<br>Midwifery | Health & Social<br>Care<br>Professionals | Management &<br>Administrative | General<br>Support | Patient & Client<br>Care | Certified<br>absence | Self-<br>certified<br>absence | Non<br>Covid-19<br>absence | Covid-19<br>absence | Total<br>absence<br>rate |
|----------------------------------------------------------|---------------------|------------------------|------------------------------------------|--------------------------------|--------------------|--------------------------|----------------------|-------------------------------|----------------------------|---------------------|--------------------------|
| СНО 7                                                    | 3.3%                | 8.3%                   | 5.5%                                     | 5.9%                           | 8.7%               | 8.5%                     | 5.2%                 | 0.7%                          | 5.9%                       | 1.6%                | 7.5%                     |
| Health Service Executive                                 | 3.0%                | 8.5%                   | 5.2%                                     | 7.2%                           | 9.4%               | 11.3%                    | 5.5%                 | 0.9%                          | 6.4%                       | 1.7%                | 8.0%                     |
| Community Health & Wellbeing                             |                     |                        |                                          | 1.8%                           |                    | 2.8%                     | 2.2%                 | 0.3%                          | 2.5%                       | 0.0%                | 2.5%                     |
| Mental Health                                            | 2.3%                | 7.9%                   | 5.0%                                     | 4.3%                           | 8.9%               | 16.7%                    | 5.2%                 | 0.8%                          | 6.0%                       | 1.5%                | 7.5%                     |
| Primary Care                                             | 3.8%                | 7.4%                   | 5.1%                                     | 9.0%                           | 13.9%              | 11.5%                    | 5.3%                 | 0.7%                          | 6.0%                       | 1.6%                | 7.6%                     |
| Disabilities                                             |                     | 0.0%                   | 7.1%                                     | 6.7%                           |                    | 0.0%                     | 4.4%                 | 0.8%                          | 5.2%                       | 1.2%                | 6.4%                     |
| Older People                                             | 0.0%                | 10.2%                  | 4.5%                                     | 9.5%                           | 7.8%               | 10.4%                    | 6.3%                 | 1.3%                          | 7.6%                       | 2.1%                | 9.7%                     |
| CHO Operations                                           |                     | 24.0%                  | 3.0%                                     | 4.7%                           |                    |                          | 4.8%                 | 0.2%                          | 5.0%                       | 0.7%                | 5.6%                     |
| Section 38 Voluntary Agencies                            | 6.3%                | 7.9%                   | 5.7%                                     | 3.6%                           | 8.3%               | 7.5%                     | 5.0%                 | 0.6%                          | 5.6%                       | 1.5%                | 7.0%                     |