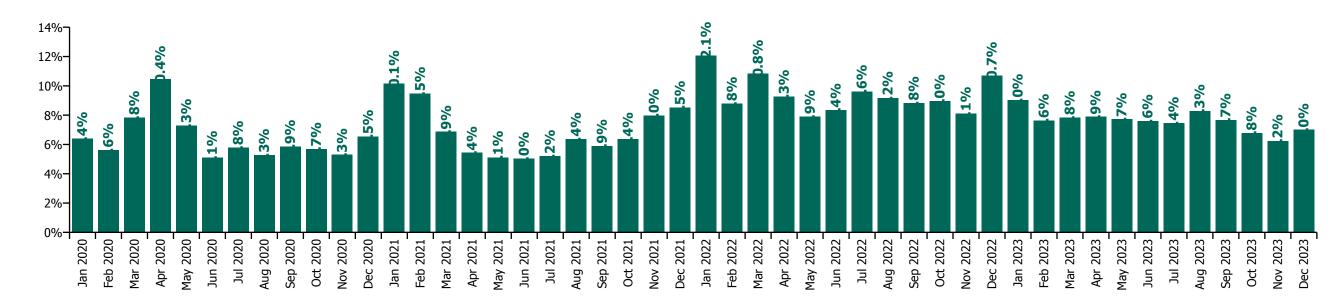

# CHO 5 by Staff Category

| Year/ month | Medical &<br>Dental | Nursing &<br>Midwifery | Health & Social<br>Care<br>Professionals | Management &<br>Administrative | General<br>Support | Patient & Client<br>Care | Certified<br>absence | Self-<br>certified<br>absence | Non<br>Covid-19<br>absence | Covid-19<br>absence | Total absence rate |
|-------------|---------------------|------------------------|------------------------------------------|--------------------------------|--------------------|--------------------------|----------------------|-------------------------------|----------------------------|---------------------|--------------------|
| 2023        | 3.5%                | 7.8%                   | 6.3%                                     | 5.7%                           | 8.9%               | 7.8%                     | 5.9%                 | 0.6%                          | 6.5%                       | 0.7%                | 7.2%               |
| Dec 2023    | 3.8%                | 8.8%                   | 8.4%                                     | 7.4%                           | 9.6%               | 7.8%                     | 6.5%                 | 0.7%                          | 7.2%                       | 0.9%                | 8.1%               |
| Nov 2023    | 3.1%                | 7.4%                   | 5.9%                                     | 5.5%                           | 9.7%               | 7.1%                     | 5.7%                 | 0.6%                          | 6.3%                       | 0.5%                | 6.8%               |
| Oct 2023    | 4.2%                | 8.1%                   | 6.0%                                     | 6.2%                           | 10.2%              | 7.3%                     | 5.8%                 | 0.6%                          | 6.4%                       | 0.9%                | 7.3%               |
| Sep 2023    | 2.9%                | 7.8%                   | 6.1%                                     | 6.7%                           | 10.4%              | 8.2%                     | 5.8%                 | 0.6%                          | 6.4%                       | 1.1%                | 7.5%               |
| Aug 2023    | 4.6%                | 8.1%                   | 7.4%                                     | 6.6%                           | 8.6%               | 8.2%                     | 6.2%                 | 0.6%                          | 6.7%                       | 1.0%                | 7.7%               |
| Jul 2023    | 3.8%                | 7.2%                   | 6.2%                                     | 4.8%                           | 7.6%               | 7.1%                     | 5.5%                 | 0.6%                          | 6.1%                       | 0.5%                | 6.6%               |
| Jun 2023    | 3.3%                | 7.0%                   | 6.6%                                     | 4.2%                           | 8.3%               | 7.5%                     | 5.7%                 | 0.6%                          | 6.3%                       | 0.4%                | 6.7%               |
| May 2023    | 2.6%                | 7.2%                   | 6.2%                                     | 4.3%                           | 7.0%               | 7.8%                     | 5.6%                 | 0.6%                          | 6.1%                       | 0.5%                | 6.6%               |
| Apr 2023    | 3.2%                | 7.3%                   | 5.6%                                     | 4.8%                           | 6.7%               | 7.3%                     | 5.4%                 | 0.6%                          | 6.0%                       | 0.6%                | 6.6%               |
| Mar 2023    | 3.5%                | 7.6%                   | 5.7%                                     | 5.8%                           | 9.1%               | 8.0%                     | 5.9%                 | 0.6%                          | 6.5%                       | 0.6%                | 7.1%               |
| Feb 2023    | 3.3%                | 7.5%                   | 5.2%                                     | 5.4%                           | 9.7%               | 8.0%                     | 6.0%                 | 0.5%                          | 6.5%                       | 0.6%                | 7.1%               |
| Jan 2023    | 3.7%                | 9.6%                   | 6.3%                                     | 6.3%                           | 10.0%              | 9.0%                     | 6.6%                 | 0.7%                          | 7.3%                       | 1.0%                | 8.3%               |
| 2022        | 4.5%                | 9.5%                   | 8.0%                                     | 6.0%                           | 9.1%               | 9.9%                     | 5.7%                 | 0.6%                          | 6.3%                       | 2.4%                | 8.8%               |
| Dec 2022    | 6.6%                | 10.0%                  | 8.1%                                     | 7.5%                           | 9.5%               | 11.2%                    | 7.0%                 | 0.9%                          | 8.0%                       | 1.7%                | 9.7%               |
| Nov 2022    | 5.1%                | 7.9%                   | 6.3%                                     | 4.6%                           | 7.4%               | 8.6%                     | 5.7%                 | 0.7%                          | 6.4%                       | 0.9%                | 7.3%               |
| Oct 2022    | 5.0%                | 8.3%                   | 6.8%                                     | 4.4%                           | 7.7%               | 8.9%                     | 5.9%                 | 0.6%                          | 6.5%                       | 1.2%                | 7.7%               |
| Sep 2022    | 3.4%                | 8.4%                   | 6.9%                                     | 3.8%                           | 8.7%               | 8.5%                     | 5.7%                 | 0.7%                          | 6.4%                       | 1.1%                | 7.5%               |
| Aug 2022    | 3.8%                | 8.3%                   | 7.2%                                     | 4.7%                           | 7.9%               | 8.6%                     | 6.0%                 | 0.5%                          | 6.6%                       | 1.0%                | 7.6%               |
| Jul 2022    | 4.5%                | 9.9%                   | 9.0%                                     | 6.0%                           | 9.7%               | 10.4%                    | 6.3%                 | 0.6%                          | 6.8%                       | 2.5%                | 9.3%               |
| Jun 2022    | 4.9%                | 9.2%                   | 8.6%                                     | 5.8%                           | 7.5%               | 9.3%                     | 5.6%                 | 0.6%                          | 6.2%                       | 2.3%                | 8.5%               |
| May 2022    | 3.0%                | 7.9%                   | 6.5%                                     | 4.5%                           | 7.9%               | 8.0%                     | 5.3%                 | 0.5%                          | 5.8%                       | 1.4%                | 7.2%               |
| Apr 2022    | 3.2%                | 9.7%                   | 7.9%                                     | 6.8%                           | 10.4%              | 9.9%                     | 5.6%                 | 0.5%                          | 6.1%                       | 2.9%                | 9.0%               |
| Mar 2022    | 5.4%                | 12.7%                  | 11.4%                                    | 9.8%                           | 12.3%              | 12.0%                    | 5.7%                 | 0.6%                          | 6.4%                       | 5.3%                | 11.6%              |
| Feb 2022    | 3.5%                | 10.0%                  | 8.1%                                     | 6.7%                           | 8.5%               | 9.0%                     | 5.2%                 | 0.5%                          | 5.7%                       | 3.0%                | 8.7%               |
| Jan 2022    | 5.2%                | 11.7%                  | 9.5%                                     | 7.8%                           | 11.9%              | 13.3%                    | 5.1%                 | 0.4%                          | 5.5%                       | 5.8%                | 11.3%              |

| 2021     | 3.2% | 8.0%  | 6.0% | 5.1% | 6.7% | 8.0%  | 4.9% | 0.5% | 5.4% | 1.8% | 7.1%  |
|----------|------|-------|------|------|------|-------|------|------|------|------|-------|
| Dec 2021 | 4.2% | 11.1% | 9.0% | 6.9% | 9.7% | 10.2% | 6.1% | 0.6% | 6.7% | 3.0% | 9.7%  |
| Nov 2021 | 5.2% | 10.2% | 7.7% | 5.6% | 9.2% | 9.1%  | 5.5% | 0.7% | 6.2% | 2.5% | 8.7%  |
| Oct 2021 | 3.8% | 8.5%  | 6.1% | 4.8% | 7.4% | 7.8%  | 5.1% | 0.6% | 5.7% | 1.6% | 7.3%  |
| Sep 2021 | 2.8% | 7.6%  | 6.0% | 4.1% | 6.2% | 7.4%  | 4.9% | 0.6% | 5.5% | 1.2% | 6.7%  |
| Aug 2021 | 3.2% | 7.8%  | 4.6% | 4.7% | 5.6% | 7.2%  | 5.0% | 0.5% | 5.5% | 1.0% | 6.6%  |
| Jul 2021 | 2.7% | 6.9%  | 3.9% | 4.7% | 7.2% | 6.5%  | 4.6% | 0.4% | 5.0% | 0.9% | 5.9%  |
| Jun 2021 | 2.7% | 6.6%  | 4.6% | 3.9% | 5.6% | 6.5%  | 4.5% | 0.5% | 5.0% | 0.8% | 5.8%  |
| May 2021 | 3.4% | 5.6%  | 4.8% | 3.8% | 4.8% | 6.2%  | 4.3% | 0.3% | 4.7% | 0.7% | 5.4%  |
| Apr 2021 | 2.0% | 5.5%  | 4.9% | 5.0% | 4.4% | 6.1%  | 4.2% | 0.4% | 4.6% | 0.7% | 5.3%  |
| Mar 2021 | 2.7% | 5.8%  | 5.4% | 5.2% | 5.3% | 7.1%  | 4.5% | 0.5% | 5.0% | 1.0% | 5.9%  |
| Feb 2021 | 2.0% | 8.4%  | 6.4% | 5.4% | 5.8% | 9.3%  | 4.7% | 0.5% | 5.2% | 2.4% | 7.7%  |
| Jan 2021 | 3.5% | 11.9% | 8.3% | 6.7% | 9.3% | 12.3% | 4.9% | 0.3% | 5.2% | 5.4% | 10.5% |
| 2020     | 3.9% | 6.8%  | 5.2% | 5.3% | 6.9% | 6.8%  | 4.8% | 0.4% | 5.2% | 1.1% | 6.3%  |
| Dec 2020 | 2.6% | 8.0%  | 5.3% | 6.3% | 6.0% | 7.9%  | 5.2% | 0.4% | 5.7% | 1.4% | 7.1%  |
| Nov 2020 | 3.9% | 6.3%  | 4.5% | 5.0% | 6.0% | 6.3%  | 4.6% | 0.4% | 5.0% | 0.8% | 5.8%  |
| Oct 2020 | 4.9% | 7.2%  | 4.7% | 4.5% | 5.3% | 6.9%  | 4.8% | 0.4% | 5.1% | 1.1% | 6.2%  |
| Sep 2020 | 4.8% | 6.9%  | 4.1% | 4.4% | 5.7% | 5.0%  | 4.1% | 0.3% | 4.4% | 1.0% | 5.4%  |
| Aug 2020 | 4.9% | 6.2%  | 4.4% | 5.2% | 5.8% | 6.4%  | 4.9% | 0.3% | 5.2% | 0.6% | 5.8%  |
| Jul 2020 | 3.0% | 5.8%  | 4.7% | 5.0% | 6.3% | 6.3%  | 4.6% | 0.5% | 5.1% | 0.6% | 5.6%  |
| Jun 2020 | 2.4% | 6.4%  | 3.6% | 4.2% | 7.0% | 5.4%  | 4.0% | 0.3% | 4.4% | 1.0% | 5.4%  |
| May 2020 | 3.3% | 7.1%  | 4.4% | 5.5% | 8.7% | 6.9%  | 4.2% | 0.2% | 4.4% | 2.1% | 6.5%  |
| Apr 2020 | 7.7% | 8.9%  | 8.4% | 7.2% | 8.6% | 10.1% | 5.1% | 0.2% | 5.3% | 3.7% | 8.9%  |
| Mar 2020 | 2.9% | 7.3%  | 6.6% | 6.1% | 7.1% | 7.7%  | 5.3% | 0.4% | 5.7% | 1.3% | 7.0%  |
| Feb 2020 | 3.2% | 4.9%  | 5.5% | 4.4% | 7.8% | 6.3%  | 5.0% | 0.5% | 5.5% |      | 5.5%  |
| Jan 2020 | 3.2% | 6.3%  | 5.5% | 5.6% | 8.2% | 7.0%  | 5.7% | 0.7% | 6.3% |      | 6.3%  |