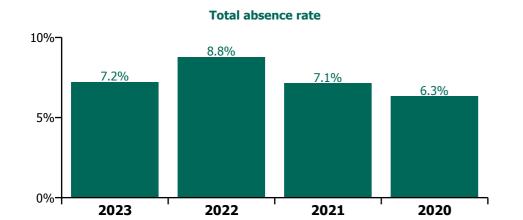

## **Total absence rate**

# CHO 5 by Staff Category

| Year/ month | Medical &<br>Dental | Nursing &<br>Midwifery | Health & Social<br>Care<br>Professionals | Management &<br>Administrative | General<br>Support | Patient & Client<br>Care | Certified<br>absence | Self-<br>certified<br>absence | Non<br>Covid-19<br>absence | Covid-19<br>absence | Total absence rate |
|-------------|---------------------|------------------------|------------------------------------------|--------------------------------|--------------------|--------------------------|----------------------|-------------------------------|----------------------------|---------------------|--------------------|
| 2023        | 3.5%                | 7.8%                   | 6.3%                                     | 5.7%                           | 8.9%               | 7.8%                     | 5.9%                 | 0.6%                          | 6.5%                       | 0.7%                | 7.2%               |
| Dec 2023    | 3.8%                | 8.8%                   | 8.4%                                     | 7.4%                           | 9.6%               | 7.8%                     | 6.5%                 | 0.7%                          | 7.2%                       | 0.9%                | 8.1%               |
| Nov 2023    | 3.1%                | 7.4%                   | 5.9%                                     | 5.5%                           | 9.7%               | 7.1%                     | 5.7%                 | 0.6%                          | 6.3%                       | 0.5%                | 6.8%               |
| Oct 2023    | 4.2%                | 8.1%                   | 6.0%                                     | 6.2%                           | 10.2%              | 7.3%                     | 5.8%                 | 0.6%                          | 6.4%                       | 0.9%                | 7.3%               |
| Sep 2023    | 2.9%                | 7.8%                   | 6.1%                                     | 6.7%                           | 10.4%              | 8.2%                     | 5.8%                 | 0.6%                          | 6.4%                       | 1.1%                | 7.5%               |
| Aug 2023    | 4.6%                | 8.1%                   | 7.4%                                     | 6.6%                           | 8.6%               | 8.2%                     | 6.2%                 | 0.6%                          | 6.7%                       | 1.0%                | 7.7%               |
| Jul 2023    | 3.8%                | 7.2%                   | 6.2%                                     | 4.8%                           | 7.6%               | 7.1%                     | 5.5%                 | 0.6%                          | 6.1%                       | 0.5%                | 6.6%               |
| Jun 2023    | 3.3%                | 7.0%                   | 6.6%                                     | 4.2%                           | 8.3%               | 7.5%                     | 5.7%                 | 0.6%                          | 6.3%                       | 0.4%                | 6.7%               |
| May 2023    | 2.6%                | 7.2%                   | 6.2%                                     | 4.3%                           | 7.0%               | 7.8%                     | 5.6%                 | 0.6%                          | 6.1%                       | 0.5%                | 6.6%               |
| Apr 2023    | 3.2%                | 7.3%                   | 5.6%                                     | 4.8%                           | 6.7%               | 7.3%                     | 5.4%                 | 0.6%                          | 6.0%                       | 0.6%                | 6.6%               |
| Mar 2023    | 3.5%                | 7.6%                   | 5.7%                                     | 5.8%                           | 9.1%               | 8.0%                     | 5.9%                 | 0.6%                          | 6.5%                       | 0.6%                | 7.1%               |
| Feb 2023    | 3.3%                | 7.5%                   | 5.2%                                     | 5.4%                           | 9.7%               | 8.0%                     | 6.0%                 | 0.5%                          | 6.5%                       | 0.6%                | 7.1%               |
| Jan 2023    | 3.7%                | 9.6%                   | 6.3%                                     | 6.3%                           | 10.0%              | 9.0%                     | 6.6%                 | 0.7%                          | 7.3%                       | 1.0%                | 8.3%               |
| 2022        | 4.5%                | 9.5%                   | 8.0%                                     | 6.0%                           | 9.1%               | 9.9%                     | 5.7%                 | 0.6%                          | 6.3%                       | 2.4%                | 8.8%               |
| Dec 2022    | 6.6%                | 10.0%                  | 8.1%                                     | 7.5%                           | 9.5%               | 11.2%                    | 7.0%                 | 0.9%                          | 8.0%                       | 1.7%                | 9.7%               |
| Nov 2022    | 5.1%                | 7.9%                   | 6.3%                                     | 4.6%                           | 7.4%               | 8.6%                     | 5.7%                 | 0.7%                          | 6.4%                       | 0.9%                | 7.3%               |
| Oct 2022    | 5.0%                | 8.3%                   | 6.8%                                     | 4.4%                           | 7.7%               | 8.9%                     | 5.9%                 | 0.6%                          | 6.5%                       | 1.2%                | 7.7%               |
| Sep 2022    | 3.4%                | 8.4%                   | 6.9%                                     | 3.8%                           | 8.7%               | 8.5%                     | 5.7%                 | 0.7%                          | 6.4%                       | 1.1%                | 7.5%               |
| Aug 2022    | 3.8%                | 8.3%                   | 7.2%                                     | 4.7%                           | 7.9%               | 8.6%                     | 6.0%                 | 0.5%                          | 6.6%                       | 1.0%                | 7.6%               |
| Jul 2022    | 4.5%                | 9.9%                   | 9.0%                                     | 6.0%                           | 9.7%               | 10.4%                    | 6.3%                 | 0.6%                          | 6.8%                       | 2.5%                | 9.3%               |
| Jun 2022    | 4.9%                | 9.2%                   | 8.6%                                     | 5.8%                           | 7.5%               | 9.3%                     | 5.6%                 | 0.6%                          | 6.2%                       | 2.3%                | 8.5%               |
| May 2022    | 3.0%                | 7.9%                   | 6.5%                                     | 4.5%                           | 7.9%               | 8.0%                     | 5.3%                 | 0.5%                          | 5.8%                       | 1.4%                | 7.2%               |
| Apr 2022    | 3.2%                | 9.7%                   | 7.9%                                     | 6.8%                           | 10.4%              | 9.9%                     | 5.6%                 | 0.5%                          | 6.1%                       | 2.9%                | 9.0%               |
| Mar 2022    | 5.4%                | 12.7%                  | 11.4%                                    | 9.8%                           | 12.3%              | 12.0%                    | 5.7%                 | 0.6%                          | 6.4%                       | 5.3%                | 11.6%              |
| Feb 2022    | 3.5%                | 10.0%                  | 8.1%                                     | 6.7%                           | 8.5%               | 9.0%                     | 5.2%                 | 0.5%                          | 5.7%                       | 3.0%                | 8.7%               |
| Jan 2022    | 5.2%                | 11.7%                  | 9.5%                                     | 7.8%                           | 11.9%              | 13.3%                    | 5.1%                 | 0.4%                          | 5.5%                       | 5.8%                | 11.3%              |