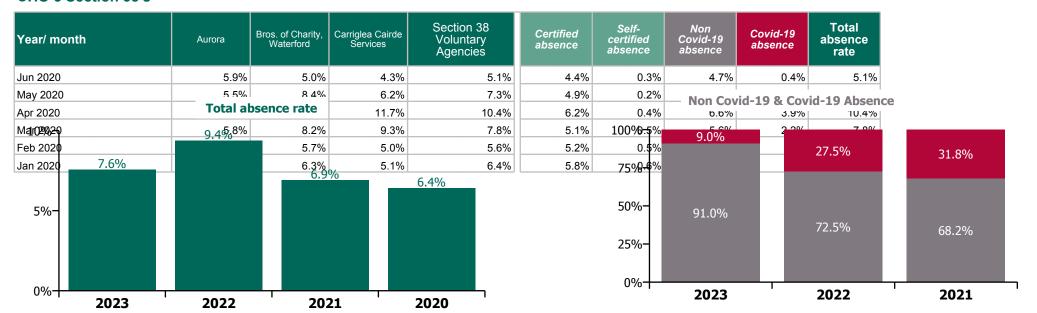

# CHO 5 Section 38's

| Year/ month | Aurora | Bros. of Charity,<br>Waterford | Carriglea Cairde<br>Services | Section 38<br>Voluntary<br>Agencies | Certified<br>absence | Self-<br>certified<br>absence | Non<br>Covid-19<br>absence | Covid-19<br>absence | Total<br>absence<br>rate |
|-------------|--------|--------------------------------|------------------------------|-------------------------------------|----------------------|-------------------------------|----------------------------|---------------------|--------------------------|
| 2023        | 9.5%   | 7.5%                           | 5.2%                         | 7.6%                                | 6.2%                 | 0.7%                          | 6.9%                       | 0.7%                | 7.6%                     |
| Dec 2023    | 7.3%   | 8.2%                           | 3.6%                         | 7.0%                                | 5.3%                 | 0.8%                          | 6.1%                       | 0.9%                | 7.0%                     |
| Nov 2023    | 6.0%   | 6.8%                           | 4.3%                         | 6.2%                                | 5.0%                 | 0.8%                          | 5.8%                       | 0.4%                | 6.2%                     |
| Oct 2023    | 7.4%   | 7.0%                           | 5.1%                         | 6.8%                                | 5.3%                 | 0.6%                          | 5.9%                       | 0.8%                | 6.8%                     |
| Sep 2023    | 8.5%   | 8.0%                           | 5.0%                         | 7.7%                                | 5.7%                 | 0.7%                          | 6.4%                       | 1.3%                | 7.7%                     |
| Aug 2023    | 9.8%   | 8.5%                           | 5.0%                         | 8.3%                                | 6.4%                 | 0.7%                          | 7.1%                       | 1.2%                | 8.3%                     |
| Jul 2023    | 10.5%  | 7.0%                           | 4.6%                         | 7.4%                                | 6.1%                 | 1.0%                          | 7.1%                       | 0.4%                | 7.4%                     |
| Jun 2023    | 11.3%  | 7.0%                           | 5.5%                         | 7.6%                                | 6.7%                 | 0.6%                          | 7.3%                       | 0.3%                | 7.6%                     |
| May 2023    | 10.2%  | 7.2%                           | 5.9%                         | 7.7%                                | 6.6%                 | 0.6%                          | 7.2%                       | 0.5%                | 7.7%                     |
| Apr 2023    | 10.7%  | 6.9%                           | 7.0%                         | 7.9%                                | 6.7%                 | 0.7%                          | 7.4%                       | 0.5%                | 7.9%                     |
| Mar 2023    | 11.3%  | 7.1%                           | 5.6%                         | 7.8%                                | 6.7%                 | 0.7%                          | 7.4%                       | 0.5%                | 7.8%                     |
| Feb 2023    | 8.9%   | 7.6%                           | 5.7%                         | 7.6%                                | 6.6%                 | 0.6%                          | 7.3%                       | 0.4%                | 7.6%                     |
| Jan 2023    | 11.9%  | 8.9%                           | 5.5%                         | 9.0%                                | 7.3%                 | 0.8%                          | 8.0%                       | 1.0%                | 9.0%                     |
| 2022        | 10.3%  | 9.8%                           | 6.9%                         | 9.4%                                | 6.1%                 | 0.7%                          | 6.8%                       | 2.6%                | 9.4%                     |
| Dec 2022    | 11.6%  | 12.2%                          | 6.1%                         | 10.7%                               | 7.8%                 | 1.2%                          | 9.0%                       | 1.7%                | 10.7%                    |
| Nov 2022    | 9.9%   | 8.1%                           | 5.7%                         | 8.1%                                | 6.7%                 | 0.8%                          | 7.5%                       | 0.6%                | 8.1%                     |
| Oct 2022    | 10.8%  | 9.2%                           | 5.8%                         | 9.0%                                | 7.3%                 | 0.6%                          | 7.9%                       | 1.1%                | 9.0%                     |
| Sep 2022    | 9.7%   | 9.8%                           | 3.8%                         | 8.8%                                | 7.1%                 | 0.9%                          | 8.0%                       | 0.8%                | 8.8%                     |
| Aug 2022    | 10.3%  | 9.9%                           | 4.5%                         | 9.2%                                | 7.5%                 | 0.5%                          | 8.0%                       | 1.2%                | 9.2%                     |
| Jul 2022    | 11.9%  | 9.7%                           | 6.0%                         | 9.6%                                | 6.5%                 | 0.7%                          | 7.2%                       | 2.4%                | 9.6%                     |
| Jun 2022    | 8.7%   | 8.6%                           | 7.4%                         | 8.4%                                | 5.7%                 | 0.7%                          | 6.4%                       | 2.0%                | 8.4%                     |
| May 2022    | 7.5%   | 8.3%                           | 7.1%                         | 7.9%                                | 5.7%                 | 0.6%                          | 6.2%                       | 1.7%                | 7.9%                     |
| Apr 2022    | 8.8%   | 9.3%                           | 9.9%                         | 9.3%                                | 5.2%                 | 0.6%                          | 5.9%                       | 3.4%                | 9.3%                     |
| Mar 2022    | 10.9%  | 11.2%                          | 9.3%                         | 10.8%                               | 4.9%                 | 0.7%                          | 5.6%                       | 5.2%                | 10.8%                    |
| Feb 2022    | 8.7%   | 9.4%                           | 6.5%                         | 8.8%                                | 4.8%                 | 0.5%                          | 5.3%                       | 3.5%                | 8.8%                     |
| Jan 2022    | 14.3%  | 11.5%                          | 11.1%                        | 12.1%                               | 4.4%                 | 0.5%                          | 4.9%                       | 7.2%                | 12.1%                    |
| 2021        | 8.7%   | 7.0%                           | 4.7%                         | 6.9%                                | 4.2%                 | 0.5%                          | 4.7%                       | 2.2%                | 6.9%                     |
| Dec 2021    | 7.8%   | 9.3%                           | 7.5%                         | 8.5%                                | 4.5%                 | 0.8%                          | 5.3%                       | 3.2%                | 8.5%                     |
| Nov 2021    | 10.0%  | 7.8%                           | 5.8%                         | 8.0%                                | 4.5%                 | 0.5%                          | 5.0%                       | 3.0%                | 8.0%                     |
| Oct 2021    |        | 6.4%                           | 6.2%                         | 6.4%                                | 3.7%                 | 0.7%                          | 4.5%                       | 1.9%                | 6.4%                     |
| Sep 2021    | 7.7%   | 5.6%                           | 4.4%                         | 5.9%                                | 4.1%                 | 0.5%                          | 4.5%                       | 1.4%                | 5.9%                     |
| Aug 2021    | 7.5%   | 7.2%                           | 3.0%                         | 6.4%                                | 4.3%                 | 0.5%                          | 4.8%                       | 1.5%                | 6.4%                     |
| Jul 2021    |        | 5.4%                           | 4.6%                         | 5.2%                                | 3.3%                 | 0.5%                          | 3.8%                       | 1.4%                | 5.2%                     |
| Jun 2021    | 6.8%   | 4.9%                           | 2.7%                         | 5.0%                                | 3.9%                 | 0.5%                          | 4.4%                       | 0.6%                | 5.0%                     |
| May 2021    | 6.6%   | 5.1%                           | 2.8%                         | 5.1%                                | 3.9%                 | 0.3%                          | 4.2%                       | 1.0%                | 5.1%                     |
| Apr 2021    | 6.2%   | 5.7%                           | 3.3%                         | 5.4%                                | 3.8%                 | 0.3%                          | 4.2%                       | 1.2%                | 5.4%                     |
| Mar 2021    | 6.7%   | 8.1%                           | 4.2%                         | 6.9%                                | 4.5%                 | 0.8%                          | 5.3%                       | 1.6%                | 6.9%                     |
| Feb 2021    | 14.8%  | 8.6%                           | 6.0%                         | 9.5%                                | 4.9%                 | 0.5%                          | 5.4%                       | 4.1%                | 9.5%                     |
| Jan 2021    | 14.8%  | 9.6%                           | 5.1%                         | 10.1%                               | 4.7%                 | 0.3%                          | 5.0%                       | 5.2%                | 10.1%                    |
| 2020        | 6.6%   | 6.7%                           | 5.3%                         | 6.4%                                | 4.8%                 | 0.4%                          | 5.3%                       | 1.1%                | 6.4%                     |
| Dec 2020    | 7.6%   | 7.4%                           | 2.4%                         | 6.5%                                | 4.5%                 | 0.5%                          | 5.0%                       | 1.6%                | 6.5%                     |
| Nov 2020    | 6.0%   | 5.8%                           | 2.5%                         | 5.3%                                | 4.1%                 | 0.5%                          | 4.5%                       | 0.7%                | 5.3%                     |
| Oct 2020    | 7.8%   | 5.8%                           | 2.7%                         | 5.7%                                | 4.0%                 | 0.4%                          | 4.4%                       | 1.3%                | 5.7%                     |
| Sep 2020    | 6.9%   | 5.8%                           | 4.8%                         | 5.9%                                | 4.5%                 | 0.4%                          | 4.8%                       | 1.1%                | 5.9%                     |
| Aug 2020    | 6.3%   | 5.1%                           | 4.6%                         | 5.3%                                | 4.7%                 | 0.3%                          | 4.9%                       | 0.3%                | 5.3%                     |
| Jul 2020    | 6.1%   | 5.7%                           | 5.6%                         | 5.8%                                | 4.6%                 | 1.0%                          | 5.6%                       | 0.3%                | 5.8%                     |

#### CHO 5 Section 38's