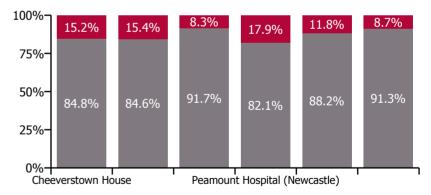

## Non Covid-19 & Covid-19 Absence

| Health Service Absence Rate - by<br>Care Group: Dec 2023 | Medical &<br>Dental | Nursing &<br>Midwifery | Health & Social<br>Care<br>Professionals | Management &<br>Administrative | General<br>Support | Patient & Client<br>Care | Certified<br>absence | Self-<br>certified<br>absence | Non<br>Covid-19<br>absence | Covid-19<br>absence | Total<br>absence<br>rate |
|----------------------------------------------------------|---------------------|------------------------|------------------------------------------|--------------------------------|--------------------|--------------------------|----------------------|-------------------------------|----------------------------|---------------------|--------------------------|
| CHO 7                                                    | 8.1%                | 6.6%                   | 3.5%                                     | 3.3%                           | 7.9%               | 6.0%                     | 4.2%                 | 0.7%                          | 4.9%                       | 0.7%                | 5.6%                     |
| Section 38 Voluntary Agencies                            | 8.1%                | 6.6%                   | 3.5%                                     | 3.3%                           | 7.9%               | 6.0%                     | 4.2%                 | 0.7%                          | 4.9%                       | 0.7%                | 5.6%                     |
| Cheeverstown House                                       |                     | 2.7%                   | 2.6%                                     | 5.4%                           | 20.1%              | 8.7%                     | 4.3%                 | 1.2%                          | 5.5%                       | 1.0%                | 6.5%                     |
| Kare, Newbridge, Co Kildare                              |                     | 8.3%                   | 3.1%                                     | 1.0%                           | 0.0%               | 6.4%                     | 3.8%                 | 0.6%                          | 4.4%                       | 0.8%                | 5.2%                     |
| Our Lady's Hospice & Care, Dublin                        | 8.2%                | 8.8%                   | 5.2%                                     | 7.2%                           | 7.4%               | 8.8%                     | 6.7%                 | 0.7%                          | 7.4%                       | 0.7%                | 8.1%                     |
| Peamount Hospital (Newcastle)                            | 8.2%                | 6.0%                   | 7.9%                                     | 0.8%                           | 5.3%               | 7.3%                     | 3.7%                 | 1.4%                          | 5.2%                       | 1.1%                | 6.3%                     |
| Stewart's Hospital, (Palmerstown)                        |                     | 7.3%                   | 2.9%                                     | 3.3%                           | 6.6%               | 4.9%                     | 4.0%                 | 0.4%                          | 4.4%                       | 0.6%                | 5.0%                     |
| St. John of God Liffey Services                          | 4.5%                | 6.5%                   | 3.0%                                     | 1.4%                           | 7.3%               | 4.8%                     | 3.5%                 | 0.5%                          | 4.0%                       | 0.4%                | 4.4%                     |

#### Non Covid-19 & Covid-19 Absence