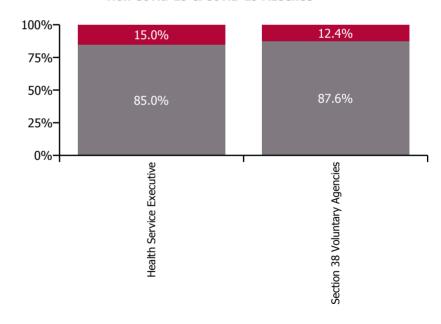

## % of Absence Non Covid-19 / Covid-19

| Health Service Absence Rate - by<br>Care Group: Dec 2023 | Medical &<br>Dental | Nursing &<br>Midwifery | Health & Social<br>Care<br>Professionals | Management &<br>Administrative | General<br>Support | Patient & Client<br>Care | Certified absence | Self-<br>certified<br>absence | Non<br>Covid-19<br>absence | Covid-19<br>absence | Total<br>absence<br>rate |
|----------------------------------------------------------|---------------------|------------------------|------------------------------------------|--------------------------------|--------------------|--------------------------|-------------------|-------------------------------|----------------------------|---------------------|--------------------------|
| CHO 7                                                    | 3.0%                | 7.1%                   | 4.4%                                     | 5.0%                           | 9.5%               | 7.2%                     | 4.8%              | 0.7%                          | 5.5%                       | 0.9%                | 6.4%                     |
| Health Service Executive                                 | 2.3%                | 7.4%                   | 5.7%                                     | 6.1%                           | 12.3%              | 10.4%                    | 5.6%              | 0.7%                          | 6.3%                       | 1.1%                | 7.4%                     |
| Community Health & Wellbeing                             |                     | 0.0%                   |                                          | 0.5%                           |                    | 9.3%                     | 6.2%              | 0.3%                          | 6.4%                       | 0.0%                | 6.4%                     |
| Mental Health                                            | 1.2%                | 6.7%                   | 6.3%                                     | 5.5%                           | 1.6%               | 11.6%                    | 4.5%              | 0.5%                          | 5.0%                       | 1.3%                | 6.4%                     |
| Primary Care                                             | 3.4%                | 6.0%                   | 4.4%                                     | 7.0%                           | 14.7%              | 10.2%                    | 4.8%              | 0.5%                          | 5.3%                       | 1.0%                | 6.4%                     |
| Disabilities                                             |                     | 0.0%                   | 3.0%                                     | 1.1%                           |                    | 18.1%                    | 1.8%              | 0.9%                          | 2.7%                       | 0.7%                | 3.4%                     |
| Older People                                             | 0.0%                | 9.7%                   | 17.2%                                    | 10.4%                          | 12.7%              | 10.0%                    | 8.0%              | 1.2%                          | 9.2%                       | 1.2%                | 10.4%                    |
| CHO Operations                                           |                     | 3.8%                   | 23.8%                                    | 4.0%                           |                    |                          | 4.9%              | 0.3%                          | 5.2%                       | 0.2%                | 5.3%                     |
| Section 38 Voluntary Agencies                            | 8.1%                | 6.6%                   | 3.5%                                     | 3.3%                           | 7.9%               | 6.0%                     | 4.2%              | 0.7%                          | 4.9%                       | 0.7%                | 5.6%                     |