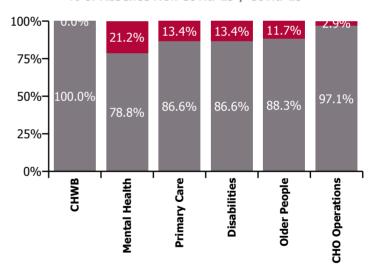

| Health Service Absence Rate - by Care<br>Group: Dec 2023 | Certified<br>absence | Self-<br>certified<br>absence | Non<br>Covid-19<br>absence | Covid-19<br>absence | Total<br>absence<br>rate | % Non<br>Covid-19<br>absence | %<br>Covid-19<br>absence |
|----------------------------------------------------------|----------------------|-------------------------------|----------------------------|---------------------|--------------------------|------------------------------|--------------------------|
| CHO 7                                                    | 4.8%                 | 0.7%                          | 5.5%                       | 0.9%                | 6.4%                     | 86.3%                        | 13.7%                    |
| Community Health & Wellbeing                             | 6.2%                 | 0.3%                          | 6.4%                       | 0.0%                | 6.4%                     | 100.0%                       | 0.0%                     |
| Mental Health                                            | 4.5%                 | 0.5%                          | 5.0%                       | 1.3%                | 6.4%                     | 78.8%                        | 21.2%                    |
| Primary Care                                             | 5.4%                 | 0.6%                          | 5.9%                       | 0.9%                | 6.9%                     | 86.6%                        | 13.4%                    |
| Disabilities                                             | 3.8%                 | 0.7%                          | 4.5%                       | 0.7%                | 5.2%                     | 86.6%                        | 13.4%                    |
| Older People                                             | 8.0%                 | 1.2%                          | 9.2%                       | 1.2%                | 10.4%                    | 88.3%                        | 11.7%                    |
| CHO Operations                                           | 4.9%                 | 0.3%                          | 5.2%                       | 0.2%                | 5.3%                     | 97.1%                        | 2.9%                     |