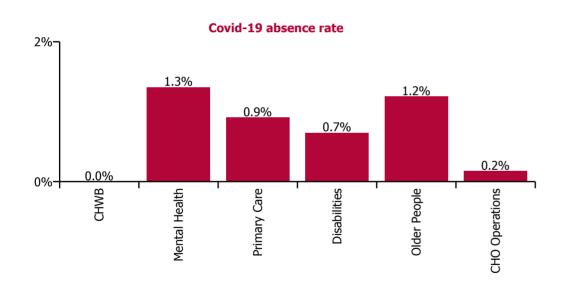

| Health Service Absence Rate - by Care<br>Group: Dec 2023 | Certified<br>absence | Self-<br>certified<br>absence | Non<br>Covid-19<br>absence | Covid-19<br>absence | Total<br>absence<br>rate | % Non<br>Covid-19<br>absence | %<br>Covid-19<br>absence |
|----------------------------------------------------------|----------------------|-------------------------------|----------------------------|---------------------|--------------------------|------------------------------|--------------------------|
| CHO 7                                                    | 4.8%                 | 0.7%                          | 5.5%                       | 0.9%                | 6.4%                     | 86.3%                        | 13.7%                    |
| Community Health & Wellbeing                             | 6.2%                 | 0.3%                          | 6.4%                       | 0.0%                | 6.4%                     | 100.0%                       | 0.0%                     |
| Mental Health                                            | 4.5%                 | 0.5%                          | 5.0%                       | 1.3%                | 6.4%                     | 78.8%                        | 21.2%                    |
| Primary Care                                             | 5.4%                 | 0.6%                          | 5.9%                       | 0.9%                | 6.9%                     | 86.6%                        | 13.4%                    |
| Disabilities                                             | 3.8%                 | 0.7%                          | 4.5%                       | 0.7%                | 5.2%                     | 86.6%                        | 13.4%                    |
| Older People                                             | 8.0%                 | 1.2%                          | 9.2%                       | 1.2%                | 10.4%                    | 88.3%                        | 11.7%                    |
| CHO Operations                                           | 4.9%                 | 0.3%                          | 5.2%                       | 0.2%                | 5.3%                     | 97.1%                        | 2.9%                     |