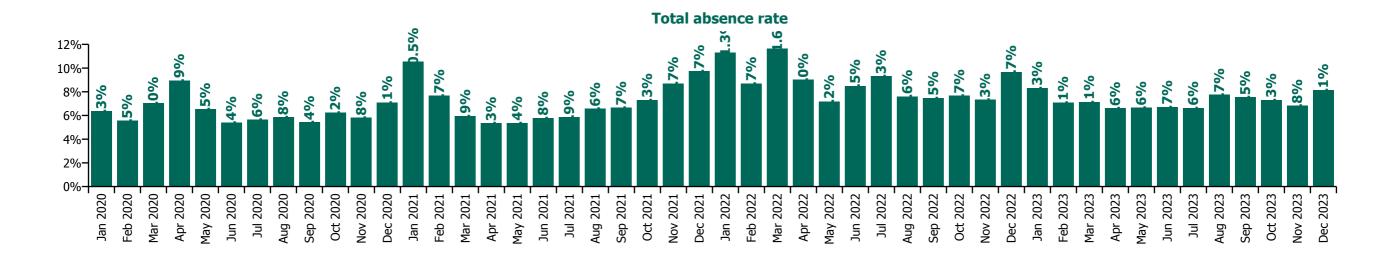

# CHO 5 by Staff Category

| Year/ month | Medical &<br>Dental | Nursing &<br>Midwifery | Health & Social<br>Care<br>Professionals | Management &<br>Administrative | General<br>Support | Patient & Client<br>Care | Certified<br>absence | Self-<br>certified<br>absence | Non<br>Covid-19<br>absence | Covid-19<br>absence | Total absence rate |
|-------------|---------------------|------------------------|------------------------------------------|--------------------------------|--------------------|--------------------------|----------------------|-------------------------------|----------------------------|---------------------|--------------------|
| 2023        | 3.5%                | 7.8%                   | 6.3%                                     | 5.7%                           | 8.9%               | 7.8%                     | 5.9%                 | 0.6%                          | 6.5%                       | 0.7%                | 7.2%               |
| Dec 2023    | 3.8%                | 8.8%                   | 8.4%                                     | 7.4%                           | 9.6%               | 7.8%                     | 6.5%                 | 0.7%                          | 7.2%                       | 0.9%                | 8.1%               |
| Nov 2023    | 3.1%                | 7.4%                   | 5.9%                                     | 5.5%                           | 9.7%               | 7.1%                     | 5.7%                 | 0.6%                          | 6.3%                       | 0.5%                | 6.8%               |
| Oct 2023    | 4.2%                | 8.1%                   | 6.0%                                     | 6.2%                           | 10.2%              | 7.3%                     | 5.8%                 | 0.6%                          | 6.4%                       | 0.9%                | 7.3%               |
| Sep 2023    | 2.9%                | 7.8%                   | 6.1%                                     | 6.7%                           | 10.4%              | 8.2%                     | 5.8%                 | 0.6%                          | 6.4%                       | 1.1%                | 7.5%               |
| Aug 2023    | 4.6%                | 8.1%                   | 7.4%                                     | 6.6%                           | 8.6%               | 8.2%                     | 6.2%                 | 0.6%                          | 6.7%                       | 1.0%                | 7.7%               |
| Jul 2023    | 3.8%                | 7.2%                   | 6.2%                                     | 4.8%                           | 7.6%               | 7.1%                     | 5.5%                 | 0.6%                          | 6.1%                       | 0.5%                | 6.6%               |
| Jun 2023    | 3.3%                | 7.0%                   | 6.6%                                     | 4.2%                           | 8.3%               | 7.5%                     | 5.7%                 | 0.6%                          | 6.3%                       | 0.4%                | 6.7%               |
| May 2023    | 2.6%                | 7.2%                   | 6.2%                                     | 4.3%                           | 7.0%               | 7.8%                     | 5.6%                 | 0.6%                          | 6.1%                       | 0.5%                | 6.6%               |
| Apr 2023    | 3.2%                | 7.3%                   | 5.6%                                     | 4.8%                           | 6.7%               | 7.3%                     | 5.4%                 | 0.6%                          | 6.0%                       | 0.6%                | 6.6%               |
| Mar 2023    | 3.5%                | 7.6%                   | 5.7%                                     | 5.8%                           | 9.1%               | 8.0%                     | 5.9%                 | 0.6%                          | 6.5%                       | 0.6%                | 7.1%               |
| Feb 2023    | 3.3%                | 7.5%                   | 5.2%                                     | 5.4%                           | 9.7%               | 8.0%                     | 6.0%                 | 0.5%                          | 6.5%                       | 0.6%                | 7.1%               |
| Jan 2023    | 3.7%                | 9.6%                   | 6.3%                                     | 6.3%                           | 10.0%              | 9.0%                     | 6.6%                 | 0.7%                          | 7.3%                       | 1.0%                | 8.3%               |
| 2022        | 4.5%                | 9.5%                   | 8.0%                                     | 6.0%                           | 9.1%               | 9.9%                     | 5.7%                 | 0.6%                          | 6.3%                       | 2.4%                | 8.8%               |
| Dec 2022    | 6.6%                | 10.0%                  | 8.1%                                     | 7.5%                           | 9.5%               | 11.2%                    | 7.0%                 | 0.9%                          | 8.0%                       | 1.7%                | 9.7%               |
| Nov 2022    | 5.1%                | 7.9%                   | 6.3%                                     | 4.6%                           | 7.4%               | 8.6%                     | 5.7%                 | 0.7%                          | 6.4%                       | 0.9%                | 7.3%               |
| Oct 2022    | 5.0%                | 8.3%                   | 6.8%                                     | 4.4%                           | 7.7%               | 8.9%                     | 5.9%                 | 0.6%                          | 6.5%                       | 1.2%                | 7.7%               |
| Sep 2022    | 3.4%                | 8.4%                   | 6.9%                                     | 3.8%                           | 8.7%               | 8.5%                     | 5.7%                 | 0.7%                          | 6.4%                       | 1.1%                | 7.5%               |
| Aug 2022    | 3.8%                | 8.3%                   | 7.2%                                     | 4.7%                           | 7.9%               | 8.6%                     | 6.0%                 | 0.5%                          | 6.6%                       | 1.0%                | 7.6%               |
| Jul 2022    | 4.5%                | 9.9%                   | 9.0%                                     | 6.0%                           | 9.7%               | 10.4%                    | 6.3%                 | 0.6%                          | 6.8%                       | 2.5%                | 9.3%               |
| Jun 2022    | 4.9%                | 9.2%                   | 8.6%                                     | 5.8%                           | 7.5%               | 9.3%                     | 5.6%                 | 0.6%                          | 6.2%                       | 2.3%                | 8.5%               |
| May 2022    | 3.0%                | 7.9%                   | 6.5%                                     | 4.5%                           | 7.9%               | 8.0%                     | 5.3%                 | 0.5%                          | 5.8%                       | 1.4%                | 7.2%               |
| Apr 2022    | 3.2%                | 9.7%                   | 7.9%                                     | 6.8%                           | 10.4%              | 9.9%                     | 5.6%                 | 0.5%                          | 6.1%                       | 2.9%                | 9.0%               |
| Mar 2022    | 5.4%                | 12.7%                  | 11.4%                                    | 9.8%                           | 12.3%              | 12.0%                    | 5.7%                 | 0.6%                          | 6.4%                       | 5.3%                | 11.6%              |
| Feb 2022    | 3.5%                | 10.0%                  | 8.1%                                     | 6.7%                           | 8.5%               | 9.0%                     | 5.2%                 | 0.5%                          | 5.7%                       | 3.0%                | 8.7%               |
| Jan 2022    | 5.2%                | 11.7%                  | 9.5%                                     | 7.8%                           | 11.9%              | 13.3%                    | 5.1%                 | 0.4%                          | 5.5%                       | 5.8%                | 11.3%              |

| 2021     | 3.2% | 8.0%  | 6.0% | 5.1% | 6.7% | 8.0%  | 4.9% | 0.5% | 5.4% | 1.8% | 7.1%  |
|----------|------|-------|------|------|------|-------|------|------|------|------|-------|
| Dec 2021 | 4.2% | 11.1% | 9.0% | 6.9% | 9.7% | 10.2% | 6.1% | 0.6% | 6.7% | 3.0% | 9.7%  |
| Nov 2021 | 5.2% | 10.2% | 7.7% | 5.6% | 9.2% | 9.1%  | 5.5% | 0.7% | 6.2% | 2.5% | 8.7%  |
| Oct 2021 | 3.8% | 8.5%  | 6.1% | 4.8% | 7.4% | 7.8%  | 5.1% | 0.6% | 5.7% | 1.6% | 7.3%  |
| Sep 2021 | 2.8% | 7.6%  | 6.0% | 4.1% | 6.2% | 7.4%  | 4.9% | 0.6% | 5.5% | 1.2% | 6.7%  |
| Aug 2021 | 3.2% | 7.8%  | 4.6% | 4.7% | 5.6% | 7.2%  | 5.0% | 0.5% | 5.5% | 1.0% | 6.6%  |
| Jul 2021 | 2.7% | 6.9%  | 3.9% | 4.7% | 7.2% | 6.5%  | 4.6% | 0.4% | 5.0% | 0.9% | 5.9%  |
| Jun 2021 | 2.7% | 6.6%  | 4.6% | 3.9% | 5.6% | 6.5%  | 4.5% | 0.5% | 5.0% | 0.8% | 5.8%  |
| May 2021 | 3.4% | 5.6%  | 4.8% | 3.8% | 4.8% | 6.2%  | 4.3% | 0.3% | 4.7% | 0.7% | 5.4%  |
| Apr 2021 | 2.0% | 5.5%  | 4.9% | 5.0% | 4.4% | 6.1%  | 4.2% | 0.4% | 4.6% | 0.7% | 5.3%  |
| Mar 2021 | 2.7% | 5.8%  | 5.4% | 5.2% | 5.3% | 7.1%  | 4.5% | 0.5% | 5.0% | 1.0% | 5.9%  |
| Feb 2021 | 2.0% | 8.4%  | 6.4% | 5.4% | 5.8% | 9.3%  | 4.7% | 0.5% | 5.2% | 2.4% | 7.7%  |
| Jan 2021 | 3.5% | 11.9% | 8.3% | 6.7% | 9.3% | 12.3% | 4.9% | 0.3% | 5.2% | 5.4% | 10.5% |
| 2020     | 3.9% | 6.8%  | 5.2% | 5.3% | 6.9% | 6.8%  | 4.8% | 0.4% | 5.2% | 1.1% | 6.3%  |
| Dec 2020 | 2.6% | 8.0%  | 5.3% | 6.3% | 6.0% | 7.9%  | 5.2% | 0.4% | 5.7% | 1.4% | 7.1%  |
| Nov 2020 | 3.9% | 6.3%  | 4.5% | 5.0% | 6.0% | 6.3%  | 4.6% | 0.4% | 5.0% | 0.8% | 5.8%  |
| Oct 2020 | 4.9% | 7.2%  | 4.7% | 4.5% | 5.3% | 6.9%  | 4.8% | 0.4% | 5.1% | 1.1% | 6.2%  |
| Sep 2020 | 4.8% | 6.9%  | 4.1% | 4.4% | 5.7% | 5.0%  | 4.1% | 0.3% | 4.4% | 1.0% | 5.4%  |
| Aug 2020 | 4.9% | 6.2%  | 4.4% | 5.2% | 5.8% | 6.4%  | 4.9% | 0.3% | 5.2% | 0.6% | 5.8%  |
| Jul 2020 | 3.0% | 5.8%  | 4.7% | 5.0% | 6.3% | 6.3%  | 4.6% | 0.5% | 5.1% | 0.6% | 5.6%  |
| Jun 2020 | 2.4% | 6.4%  | 3.6% | 4.2% | 7.0% | 5.4%  | 4.0% | 0.3% | 4.4% | 1.0% | 5.4%  |
| May 2020 | 3.3% | 7.1%  | 4.4% | 5.5% | 8.7% | 6.9%  | 4.2% | 0.2% | 4.4% | 2.1% | 6.5%  |
| Apr 2020 | 7.7% | 8.9%  | 8.4% | 7.2% | 8.6% | 10.1% | 5.1% | 0.2% | 5.3% | 3.7% | 8.9%  |
| Mar 2020 | 2.9% | 7.3%  | 6.6% | 6.1% | 7.1% | 7.7%  | 5.3% | 0.4% | 5.7% | 1.3% | 7.0%  |
| Feb 2020 | 3.2% | 4.9%  | 5.5% | 4.4% | 7.8% | 6.3%  | 5.0% | 0.5% | 5.5% |      | 5.5%  |
| Jan 2020 | 3.2% | 6.3%  | 5.5% | 5.6% | 8.2% | 7.0%  | 5.7% | 0.7% | 6.3% |      | 6.3%  |