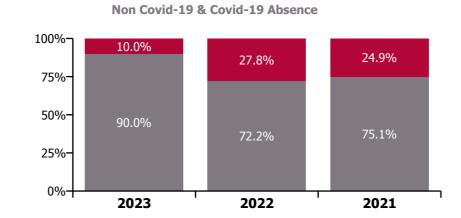

#### Non Covid-19 & Covid-19 Absence

## Non Covid-19 & Covid-19 Absence

| Health Service Absence Rate - by<br>Care Group: Dec 2023 | Medical &<br>Dental | Nursing &<br>Midwifery | Health & Social<br>Care<br>Professionals | Management &<br>Administrative | General<br>Support | Patient & Client<br>Care | Certified<br>absence | Self-<br>certified<br>absence | Non<br>Covid-19<br>absence | Covid-19<br>absence | Total<br>absence<br>rate |
|----------------------------------------------------------|---------------------|------------------------|------------------------------------------|--------------------------------|--------------------|--------------------------|----------------------|-------------------------------|----------------------------|---------------------|--------------------------|
| CHO 7                                                    | 8.1%                | 6.6%                   | 3.5%                                     | 3.3%                           | 7.9%               | 6.0%                     | 4.2%                 | 0.7%                          | 4.9%                       | 0.7%                | 5.6%                     |
| Section 38 Voluntary Agencies                            | 8.1%                | 6.6%                   | 3.5%                                     | 3.3%                           | 7.9%               | 6.0%                     | 4.2%                 | 0.7%                          | 4.9%                       | 0.7%                | 5.6%                     |
| Cheeverstown House                                       |                     | 2.7%                   | 2.6%                                     | 5.4%                           | 20.1%              | 8.7%                     | 4.3%                 | 1.2%                          | 5.5%                       | 1.0%                | 6.5%                     |
| Kare, Newbridge, Co Kildare                              |                     | 8.3%                   | 3.1%                                     | 1.0%                           | 0.0%               | 6.4%                     | 3.8%                 | 0.6%                          | 4.4%                       | 0.8%                | 5.2%                     |
| Our Lady's Hospice & Care, Dublin                        | 8.2%                | 8.8%                   | 5.2%                                     | 7.2%                           | 7.4%               | 8.8%                     | 6.7%                 | 0.7%                          | 7.4%                       | 0.7%                | 8.1%                     |
| Peamount Hospital (Newcastle)                            | 8.2%                | 6.0%                   | 7.9%                                     | 0.8%                           | 5.3%               | 7.3%                     | 3.7%                 | 1.4%                          | 5.2%                       | 1.1%                | 6.3%                     |
| Stewart's Hospital, (Palmerstown)                        |                     | 7.3%                   | 2.9%                                     | 3.3%                           | 6.6%               | 4.9%                     | 4.0%                 | 0.4%                          | 4.4%                       | 0.6%                | 5.0%                     |
| St. John of God Liffey Services                          | 4.5%                | 6.5%                   | 3.0%                                     | 1.4%                           | 7.3%               | 4.8%                     | 3.5%                 | 0.5%                          | 4.0%                       | 0.4%                | 4.4%                     |