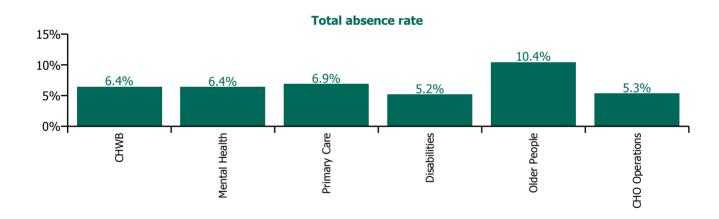

| Health Service Absence Rate - by Care<br>Group: Dec 2023 | Certified<br>absence | Self-<br>certified<br>absence | Non<br>Covid-19<br>absence | Covid-19<br>absence | Total<br>absence<br>rate | % Non<br>Covid-19<br>absence | %<br>Covid-19<br>absence |
|----------------------------------------------------------|----------------------|-------------------------------|----------------------------|---------------------|--------------------------|------------------------------|--------------------------|
| CHO 7                                                    | 4.8%                 | 0.7%                          | 5.5%                       | 0.9%                | 6.4%                     | 86.3%                        | 13.7%                    |
| Community Health & Wellbeing                             | 6.2%                 | 0.3%                          | 6.4%                       | 0.0%                | 6.4%                     | 100.0%                       | 0.0%                     |
| Mental Health                                            | 4.5%                 | 0.5%                          | 5.0%                       | 1.3%                | 6.4%                     | 78.8%                        | 21.2%                    |
| Primary Care                                             | 5.4%                 | 0.6%                          | 5.9%                       | 0.9%                | 6.9%                     | 86.6%                        | 13.4%                    |
| Disabilities                                             | 3.8%                 | 0.7%                          | 4.5%                       | 0.7%                | 5.2%                     | 86.6%                        | 13.4%                    |
| Older People                                             | 8.0%                 | 1.2%                          | 9.2%                       | 1.2%                | 10.4%                    | 88.3%                        | 11.7%                    |
| CHO Operations                                           | 4.9%                 | 0.3%                          | 5.2%                       | 0.2%                | 5.3%                     | 97.1%                        | 2.9%                     |

## **Total absence rate**