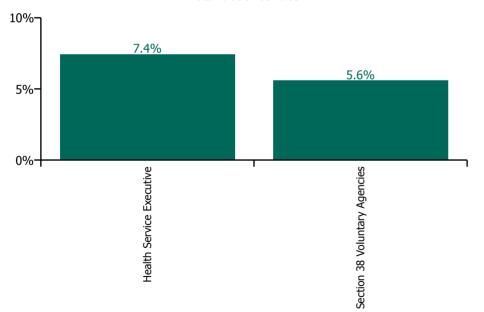

## % of Absence Non Covid-19 / Covid-19

| Health Service Absence Rate - by<br>Care Group: Dec 2023 | Medical &<br>Dental | Nursing &<br>Midwifery | Health & Social<br>Care<br>Professionals | Management &<br>Administrative | General<br>Support | Patient & Client<br>Care | Certified absence | Self-<br>certified<br>absence | Non<br>Covid-19<br>absence | Covid-19<br>absence | Total<br>absence<br>rate |
|----------------------------------------------------------|---------------------|------------------------|------------------------------------------|--------------------------------|--------------------|--------------------------|-------------------|-------------------------------|----------------------------|---------------------|--------------------------|
| CHO 7                                                    | 3.0%                | 7.1%                   | 4.4%                                     | 5.0%                           | 9.5%               | 7.2%                     | 4.8%              | 0.7%                          | 5.5%                       | 0.9%                | 6.4%                     |
| Health Service Executive                                 | 2.3%                | 7.4%                   | 5.7%                                     | 6.1%                           | 12.3%              | 10.4%                    | 5.6%              | 0.7%                          | 6.3%                       | 1.1%                | 7.4%                     |
| Community Health & Wellbeing                             |                     | 0.0%                   |                                          | 0.5%                           |                    | 9.3%                     | 6.2%              | 0.3%                          | 6.4%                       | 0.0%                | 6.4%                     |
| Mental Health                                            | 1.2%                | 6.7%                   | 6.3%                                     | 5.5%                           | 1.6%               | 11.6%                    | 4.5%              | 0.5%                          | 5.0%                       | 1.3%                | 6.4%                     |
| Primary Care                                             | 3.4%                | 6.0%                   | 4.4%                                     | 7.0%                           | 14.7%              | 10.2%                    | 4.8%              | 0.5%                          | 5.3%                       | 1.0%                | 6.4%                     |
| Disabilities                                             |                     | 0.0%                   | 3.0%                                     | 1.1%                           |                    | 18.1%                    | 1.8%              | 0.9%                          | 2.7%                       | 0.7%                | 3.4%                     |
| Older People                                             | 0.0%                | 9.7%                   | 17.2%                                    | 10.4%                          | 12.7%              | 10.0%                    | 8.0%              | 1.2%                          | 9.2%                       | 1.2%                | 10.4%                    |
| CHO Operations                                           |                     | 3.8%                   | 23.8%                                    | 4.0%                           |                    |                          | 4.9%              | 0.3%                          | 5.2%                       | 0.2%                | 5.3%                     |
| Section 38 Voluntary Agencies                            | 8.1%                | 6.6%                   | 3.5%                                     | 3.3%                           | 7.9%               | 6.0%                     | 4.2%              | 0.7%                          | 4.9%                       | 0.7%                | 5.6%                     |