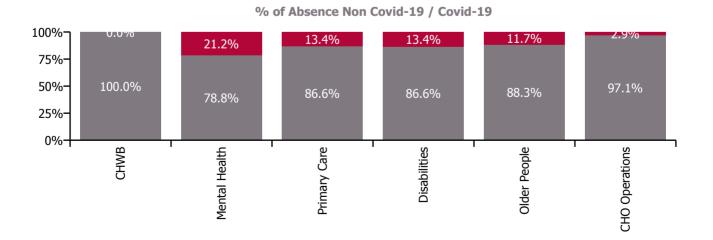

| Health Service Absence Rate - by Care<br>Group: Dec 2023 | Certified<br>absence | Self-<br>certified<br>absence | Non<br>Covid-19<br>absence | Covid-19<br>absence | Total<br>absence<br>rate | % Non<br>Covid-19<br>absence | %<br>Covid-19<br>absence |
|----------------------------------------------------------|----------------------|-------------------------------|----------------------------|---------------------|--------------------------|------------------------------|--------------------------|
| CHO 7                                                    | 4.8%                 | 0.7%                          | 5.5%                       | 0.9%                | 6.4%                     | 86.3%                        | 13.7%                    |
| Community Health & Wellbeing                             | 6.2%                 | 0.3%                          | 6.4%                       | 0.0%                | 6.4%                     | 100.0%                       | 0.0%                     |
| Mental Health                                            | 4.5%                 | 0.5%                          | 5.0%                       | 1.3%                | 6.4%                     | 78.8%                        | 21.2%                    |
| Primary Care                                             | 5.4%                 | 0.6%                          | 5.9%                       | 0.9%                | 6.9%                     | 86.6%                        | 13.4%                    |
| Disabilities                                             | 3.8%                 | 0.7%                          | 4.5%                       | 0.7%                | 5.2%                     | 86.6%                        | 13.4%                    |
| Older People                                             | 8.0%                 | 1.2%                          | 9.2%                       | 1.2%                | 10.4%                    | 88.3%                        | 11.7%                    |
| CHO Operations                                           | 4.9%                 | 0.3%                          | 5.2%                       | 0.2%                | 5.3%                     | 97.1%                        | 2.9%                     |