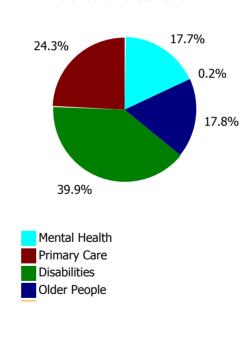

| Health Service Absence Rate - by Care<br>Group: Dec 2023 | Certified<br>absence | Self-<br>certified<br>absence | Non<br>Covid-19<br>absence | Covid-19<br>absence | Total<br>absence<br>rate | % Non<br>Covid-19<br>absence | %<br>Covid-19<br>absence |
|----------------------------------------------------------|----------------------|-------------------------------|----------------------------|---------------------|--------------------------|------------------------------|--------------------------|
| CHO 7                                                    | 4.8%                 | 0.7%                          | 5.5%                       | 0.9%                | 6.4%                     | 86.3%                        | 13.7%                    |
| Community Health & Wellbeing                             | 6.2%                 | 0.3%                          | 6.4%                       | 0.0%                | 6.4%                     | 100.0%                       | 0.0%                     |
| Mental Health                                            | 4.5%                 | 0.5%                          | 5.0%                       | 1.3%                | 6.4%                     | 78.8%                        | 21.2%                    |
| Primary Care                                             | 5.4%                 | 0.6%                          | 5.9%                       | 0.9%                | 6.9%                     | 86.6%                        | 13.4%                    |
| Disabilities                                             | 3.8%                 | 0.7%                          | 4.5%                       | 0.7%                | 5.2%                     | 86.6%                        | 13.4%                    |
| Older People                                             | 8.0%                 | 1.2%                          | 9.2%                       | 1.2%                | 10.4%                    | 88.3%                        | 11.7%                    |
| CHO Operations                                           | 4.9%                 | 0.3%                          | 5.2%                       | 0.2%                | 5.3%                     | 97.1%                        | 2.9%                     |