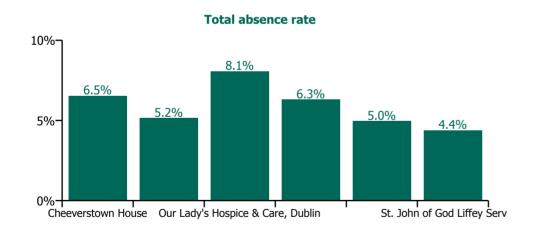

## Non Covid-19 & Covid-19 Absence

| Health Service Absence Rate - by<br>Care Group: Dec 2023 | Medical &<br>Dental | Nursing &<br>Midwifery | Health & Social<br>Care<br>Professionals | Management &<br>Administrative | General<br>Support | Patient & Client<br>Care | Certified<br>absence | Self-<br>certified<br>absence | Non<br>Covid-19<br>absence | Covid-19<br>absence | Total<br>absence<br>rate |
|----------------------------------------------------------|---------------------|------------------------|------------------------------------------|--------------------------------|--------------------|--------------------------|----------------------|-------------------------------|----------------------------|---------------------|--------------------------|
| CHO 7                                                    | 8.1%                | 6.6%                   | 3.5%                                     | 3.3%                           | 7.9%               | 6.0%                     | 4.2%                 | 0.7%                          | 4.9%                       | 0.7%                | 5.6%                     |
| Section 38 Voluntary Agencies                            | 8.1%                | 6.6%                   | 3.5%                                     | 3.3%                           | 7.9%               | 6.0%                     | 4.2%                 | 0.7%                          | 4.9%                       | 0.7%                | 5.6%                     |
| Cheeverstown House                                       |                     | 2.7%                   | 2.6%                                     | 5.4%                           | 20.1%              | 8.7%                     | 4.3%                 | 1.2%                          | 5.5%                       | 1.0%                | 6.5%                     |
| Kare, Newbridge, Co Kildare                              |                     | 8.3%                   | 3.1%                                     | 1.0%                           | 0.0%               | 6.4%                     | 3.8%                 | 0.6%                          | 4.4%                       | 0.8%                | 5.2%                     |
| Our Lady's Hospice & Care, Dublin                        | 8.2%                | 8.8%                   | 5.2%                                     | 7.2%                           | 7.4%               | 8.8%                     | 6.7%                 | 0.7%                          | 7.4%                       | 0.7%                | 8.1%                     |
| Peamount Hospital (Newcastle)                            | 8.2%                | 6.0%                   | 7.9%                                     | 0.8%                           | 5.3%               | 7.3%                     | 3.7%                 | 1.4%                          | 5.2%                       | 1.1%                | 6.3%                     |
| Stewart's Hospital, (Palmerstown)                        |                     | 7.3%                   | 2.9%                                     | 3.3%                           | 6.6%               | 4.9%                     | 4.0%                 | 0.4%                          | 4.4%                       | 0.6%                | 5.0%                     |
| St. John of God Liffey Services                          | 4.5%                | 6.5%                   | 3.0%                                     | 1.4%                           | 7.3%               | 4.8%                     | 3.5%                 | 0.5%                          | 4.0%                       | 0.4%                | 4.4%                     |

#### Non Covid-19 & Covid-19 Absence

## **Total absence rate**