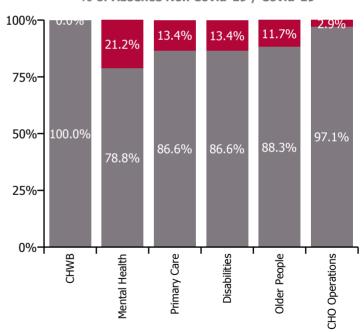

| Health Service Absence Rate - by Care<br>Group: Dec 2023 | Certified<br>absence | Self-<br>certified<br>absence | Non<br>Covid-19<br>absence | Covid-19<br>absence | Total<br>absence<br>rate | % Non<br>Covid-19<br>absence | %<br>Covid-19<br>absence |
|----------------------------------------------------------|----------------------|-------------------------------|----------------------------|---------------------|--------------------------|------------------------------|--------------------------|
| CHO 7                                                    | 4.8%                 | 0.7%                          | 5.5%                       | 0.9%                | 6.4%                     | 86.3%                        | 13.7%                    |
| Community Health & Wellbeing                             | 6.2%                 | 0.3%                          | 6.4%                       | 0.0%                | 6.4%                     | 100.0%                       | 0.0%                     |
| Mental Health                                            | 4.5%                 | 0.5%                          | 5.0%                       | 1.3%                | 6.4%                     | 78.8%                        | 21.2%                    |
| Primary Care                                             | 5.4%                 | 0.6%                          | 5.9%                       | 0.9%                | 6.9%                     | 86.6%                        | 13.4%                    |
| Disabilities                                             | 3.8%                 | 0.7%                          | 4.5%                       | 0.7%                | 5.2%                     | 86.6%                        | 13.4%                    |
| Older People                                             | 8.0%                 | 1.2%                          | 9.2%                       | 1.2%                | 10.4%                    | 88.3%                        | 11.7%                    |
| CHO Operations                                           | 4.9%                 | 0.3%                          | 5.2%                       | 0.2%                | 5.3%                     | 97.1%                        | 2.9%                     |