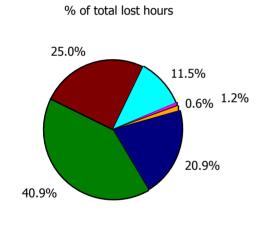

| 0.7%                | 5.2%                     |
| Older People                                             | 0.0%                | 9.7%                   | 17.2%                                    | 10.4%                          | 12.7%              | 10.0%                    | 8.0%                 | 1.2%                          | 9.2%                       | 1.2%                | 10.4%                    |
| CHO Operations                                           |                     | 3.8%                   | 23.8%                                    | 4.0%                           |                    |                          | 4.9%                 | 0.3%                          | 5.2%                       | 0.2%                | 5.3%                     |





% of Covid-19 lost hours



% of Absence Non Covid-19 / Covid-19



| Health Service Covid-19 Absence Rate - by<br>Staff Category & Care Group: Dec 2023 | Medical &<br>Dental | Nursing &<br>Midwifery | Health & Social<br>Care<br>Professionals | Management &<br>Administrative | General<br>Support | Patient & Client<br>Care | Covid-19<br>absence | Non Covid-19<br>absence | Total<br>absence rate |
|------------------------------------------------------------------------------------|---------------------|------------------------|------------------------------------------|--------------------------------|--------------------|--------------------------|---------------------|-------------------------|-----------------------|
| CHO 7