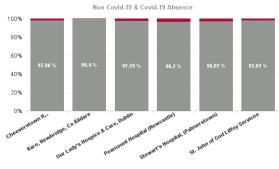

| Health Service Absence Rate -<br>by Care Group : Dec 2024 | Certified<br>absence | Self-<br>certified<br>absence | Non<br>Covid-19<br>absence | Covid-19<br>absence | Total<br>absence<br>rate | Medical &<br>Dental | Nursing &<br>Midwifery | Health &<br>Social Care<br>Professionals | Management & Administrative | General<br>Support | Patient &<br>Client Care |
|-----------------------------------------------------------|----------------------|-------------------------------|----------------------------|---------------------|--------------------------|---------------------|------------------------|------------------------------------------|-----------------------------|--------------------|--------------------------|
| Total                                                     | 4.81%                | 0.73%                         | 5.55%                      | 0.15%               | 5.70%                    | 1.55%               | 6.74%                  | 3.70%                                    | 5.76%                       | 6.68%              | 6.11%                    |
| Cheeverstown House                                        | 5.22%                | 1.41%                         | 6.63%                      | 0.14%               | 6.77%                    |                     | 6.77%                  | 5.22%                                    | 5.79%                       | 11.77%             | 6.76%                    |
| Kare, Newbridge, Co Kildare                               | 3.76%                | 0.51%                         | 4.27%                      | 0.03%               | 4.30%                    |                     | 4.66%                  | 2.78%                                    | 1.94%                       | 0.00%              | 5.38%                    |
| Our Lady's Hospice & Care, Dublin                         | 7.90%                | 0.86%                         | 8.75%                      | 0.25%               | 9.01%                    | 3.50%               | 8.91%                  | 2.51%                                    | 7.59%                       | 9.09%              | 13.41%                   |
| Peamount Hospital (Newcastle)                             | 4.56%                | 1.21%                         | 5.77%                      | 0.23%               | 5.99%                    | 0.83%               | 5.99%                  | 4.81%                                    | 12.40%                      | 8.04%              | 6.65%                    |
| Stewart's Hospital, (Palmerstown)                         | 4.87%                | 0.49%                         | 5.37%                      | 0.17%               | 5.54%                    |                     | 5.85%                  | 6.26%                                    | 6.76%                       | 2.97%              | 5.51%                    |
| St. John of God Liffey Services                           | 3.56%                | 0.48%                         | 4.04%                      | 0.09%               | 4.13%                    | 0.00%               | 5.76%                  | 2.75%                                    | 2.45%                       | 5.84%              | 4.79%                    |
| Section 38 Voluntary Agencies                             | 4.81%                | 0.73%                         | 5.55%                      | 0.15%               | 5.70%                    | 1.55%               | 6.74%                  | 3.70%                                    | 5.76%                       | 6.68%              | 6.11%                    |