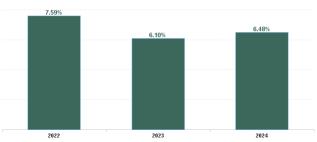

| ear / Month | Certified absence | Self-<br>certified<br>absence | Total<br>absence<br>rate    | Non<br>Covid-19<br>absence | Covid-19<br>Absence | СНWВ   | Mental Health                 | PC      | Disabilities          | Older People               | CHO Ops |
|-------------|-------------------|-------------------------------|-----------------------------|----------------------------|---------------------|--------|-------------------------------|---------|-----------------------|----------------------------|---------|
| Dec 2024    | 6.23%             | 0.78%                         | 7.25%                       | 7.01%                      | 0.23%               | 5.24%  | 7.89%                         | 8.88%   | 5.27%                 | 11.90%                     | 7.54%   |
| lov 2024    | 5.65%             | 0.56%                         | 6.51%                       | 6.21%                      | 0.30%               | 4.05%  | 7.27%                         | 7.54%   | 5.01%                 | 10.17%                     | 6.08%   |
| oct 2024    | 5.40%             | 0.62%                         | 6.41%                       | 6.01%                      | 0.40%               | 4.90%  | 6.69%                         | 6.58%   | 5.39%                 | 10.19%                     | 3.41%   |
| ep 2024     | 5.24%             | 0.60%                         | 6.44%                       | 5.84%                      | 0.60%               | 4.86%  | 6.26%                         | 6.83%   | 5.27%                 | 10.65%                     | 6.55%   |
| ug 2024     | 5.55%             | 0.55%                         | 6.85%                       | 6.10%                      | 0.75%               | 3.45%  | 6.79%                         | 6.72%   | 5.85%                 | 9.65%                      | 8.01%   |
| ul 2024     | 5.72%             | 0.59%                         | 7.41%                       | 6.32%                      | 1.09%               | 10.03% | 7.06%                         | 8.26%   | 6.24%                 | 10.65%                     | 5.73%   |
| un 2024     | 5.34%             | 0.53%                         | 6.65%                       | 5.87%                      | 0.78%               | 8.18%  | 6.81%                         | 7.45%   | 5.61%                 | 9.25%                      | 5.93%   |
| lay 2024    | 5.14%             | 0.60%                         | 6.06%                       | 5.74%                      | 0.32%               | 8.08%  | 5.13%                         | 6.28%   | 5.70%                 | 8.17%                      | 3.18%   |
| pr 2024     | 5.05%             | 0.60%                         | 5.88%                       | 5.64%                      | 0.24%               | 6.82%  | 5.64%                         | 6.14%   | 5.10%                 | 9.10%                      | 3.57%   |
| lar 2024    | 4.87%             | 0.59%                         | 5.76%                       | 5.46%                      | 0.30%               | 6.46%  | 5.43%                         | 6.01%   | 5.13%                 | 8.76%                      | 1.63%   |
| eb 2024     | 5.13%             | 0.64%                         | 6.10%                       | 5.77%                      | 0.33%               | 6.70%  | 6.23%                         | 6.06%   | 5.40%                 | 9.23%                      | 5.35%   |
| an 2024     | 5.13%             | 0.71%                         | 6.55%                       | 5.84%                      | 0.71%               | 6.48%  | 5.80%                         | 6.52%   | 5.80%                 | 10.49%                     | 4.86%   |
| 024         | 5.37%             | 0.62%                         | 6.48%                       | 5.98%                      | 0.50%               | 6.33%  | 6.40%                         | 6.92%   | 5.47%                 | 9.86%                      | 5.11%   |
| ec 2023     | 4.81%             | 0.71%                         | 6.40%                       | 5.52%                      | 0.88%               | 6.45%  | 6.36%                         | 6.86%   | 5.20%                 | 10.41%                     | 5.32%   |
| ov 2023     | 4.87%             | 0.63%                         | 6.09%                       | 5.51%                      | 0.58%               | 1.39%  | 6.21%                         | 5.86%   | 5.48%                 | 9.04%                      | 6.61%   |
| ot 2023     | 4.86%             | 0.55%                         | 6.11%                       | 5.41%                      | 0.70%               | 4.73%  | 6.24%                         | 6.00%   | 5.68%                 | 8.23%                      | 3.36%   |
| ep 2023     | 4.95%             | 0.60%                         | 6.44%                       | 5.55%                      | 0.70%               | 5.26%  | 7.29%                         | 5.87%   | 6.00%                 | 9.09%                      | 2.79%   |
| ug 2023     | 5.30%             | 0.56%                         | 6.67%                       | 5.87%                      | 0.89%               | 3.86%  | 7.29%                         | 6.35%   | 6.03%                 | 9.84%                      | 4.55%   |
| ul 2023     | 4.49%             | 0.55%                         | 5.52%                       | 5.04%                      | 0.47%               | 2.03%  | 6.09%                         | 5.56%   | 4.99%                 | 7.63%                      | 2.18%   |
| un 2023     | 4.49%             | 0.53%                         | 5.69%                       | 5.31%                      | 0.47 %              | 0.68%  | 6.24%                         | 5.67%   | 5.06%                 | 8.48%                      | 2.87%   |
|             |                   |                               |                             |                            |                     | 2.77%  |                               |         | 5.64%                 |                            |         |
| lay 2023    | 4.95%             | 0.56%                         | 6.01%                       | 5.52%                      | 0.50%               |        | 5.46%                         | 6.06%   |                       | 8.58%                      | 2.83%   |
| pr 2023     | 4.68%             | 0.53%                         | 5.82%                       | 5.21%                      | 0.61%               | 2.03%  | 6.09%                         | 5.94%   | 5.43%                 | 7.62%                      | 2.18%   |
| ar 2023     | 4.93%             | 0.58%                         | 6.30%                       | 5.50%                      | 0.79%               | 1.21%  | 6.59%                         | 6.26%   | 6.13%                 | 7.50%                      | 3.01%   |
| eb 2023     | 4.42%             | 0.51%                         | 5.63%                       | 4.92%                      | 0.70%               | 2.17%  | 6.51%                         | 6.07%   | 4.87%                 | 7.74%                      | 3.52%   |
| an 2023     | 4.91%             | 0.60%                         | 6.53%                       | 5.51%                      | 1.02%               | 1.16%  | 6.12%                         | 6.89%   | 6.20%                 | 8.13%                      | 3.99%   |
| 023         | 4.83%             | 0.58%                         | 6.10%                       | 5.41%                      | 0.69%               | 2.78%  | 6.34%                         | 6.11%   | 5.56%                 | 8.54%                      | 3.60%   |
| ec 2022     | 5.20%             | 0.71%                         | 7.46%                       | 5.91%                      | 1.55%               | 2.52%  | 7.53%                         | 8.06%   | 6.74%                 | 9.70%                      | 5.64%   |
| ov 2022     | 4.50%             | 0.58%                         | 6.12%                       | 5.08%                      | 1.04%               | 1.20%  | 6.68%                         | 6.22%   | 5.65%                 | 7.59%                      | 5.52%   |
| ct 2022     | 4.66%             | 0.60%                         | 6.19%                       | 5.25%                      | 0.94%               | 0.79%  | 6.92%                         | 6.43%   | 5.53%                 | 7.56%                      | 9.60%   |
| ep 2022     | 4.98%             | 0.59%                         | 6.57%                       | 5.56%                      | 1.00%               | 1.62%  | 7.45%                         | 5.70%   | 6.33%                 | 8.61%                      | 7.06%   |
| ug 2022     | 5.00%             | 0.51%                         | 6.47%                       | 5.50%                      | 0.97%               | 2.25%  | 7.61%                         | 6.54%   | 5.93%                 | 7.58%                      | 5.57%   |
| ul 2022     | 5.19%             | 0.49%                         | 7.98%                       | 5.68%                      | 2.30%               | 6.00%  | 9.69%                         | 7.70%   | 7.30%                 | 9.94%                      | 5.31%   |
| un 2022     | 4.86%             | 0.57%                         | 7.67%                       | 5.43%                      | 2.24%               | 7.86%  | 8.50%                         | 7.20%   | 7.17%                 | 9.93%                      | 6.88%   |
| lay 2022    | 4.56%             | 0.55%                         | 6.32%                       | 5.11%                      | 1.22%               | 4.62%  | 5.50%                         | 6.03%   | 6.27%                 | 7.93%                      | 6.93%   |
| pr 2022     | 5.01%             | 0.52%                         | 8.16%                       | 5.53%                      | 2.63%               | 4.95%  | 7.28%                         | 7.57%   | 7.97%                 | 11.18%                     | 8.15%   |
| lar 2022    | 5.20%             | 0.53%                         | 10.46%                      | 5.74%                      | 4.72%               | 12.27% | 11.33%                        | 10.37%  | 9.99%                 | 11.56%                     |         |
| eb 2022     | 4.50%             | 0.61%                         | 8.27%                       | 5.11%                      | 3.16%               | 7.53%  | 7.97%                         | 8.68%   | 7.34%                 | 11.56%                     |         |
| an 2022     | 4.26%             | 0.45%                         | 9.41%                       | 4.71%                      | 4.70%               | 0.50%  | 9.27%                         | 8.81%   | 8.44%                 | 14.69%                     |         |
| 022         | 4.82%             | 0.56%                         | 7.59%                       | 5.38%                      | 2.21%               | 3.61%  | 7.97%                         | 7.48%   | 7.05%                 | 9.81%                      | 6.74%   |
| ec 2021     | 4.87%             | 0.54%                         | 8.55%                       | 5.41%                      | 3.14%               | 0.00%  | 7.79%                         | 8.17%   | 8.38%                 | 10.77%                     |         |
| ov 2021     | 5.38%             | 0.70%                         | 8.44%                       | 6.08%                      | 2.36%               | 0.00%  | 7.27%                         | 8.58%   | 7.91%                 | 11.39%                     |         |
| ct 2021     | 5.36%             | 0.62%                         | 7.32%                       | 5.98%                      | 1.34%               | 1.62%  | 7.09%                         | 6.97%   | 6.58%                 | 10.60%                     |         |
| ep 2021     | 5.20%             | 0.57%                         | 6.89%                       | 5.77%                      | 1.12%               | 4.37%  | 6.40%                         | 6.32%   | 6.34%                 | 10.65%                     |         |
| ug 2021     | 5.09%             | 0.45%                         | 6.49%                       | 5.53%                      | 0.95%               | 5.13%  | 6.34%                         | 5.62%   | 6.18%                 | 9.41%                      |         |
| ul 2021     | 4.76%             | 0.48%                         | 5.98%                       | 5.24%                      | 0.74%               | 3.85%  | 5.47%                         | 5.41%   | 5.78%                 | 8.43%                      |         |
| un 2021     | 4.70%             | 0.53%                         | 5.37%                       | 4.73%                      | 0.64%               | 6.70%  | 5.25%                         | 4.58%   | 5.06%                 | 8.24%                      |         |
|             | 3.87%             | 0.55%                         | 5.08%                       | 4.73%                      | 0.76%               | 0.00%  | 4.06%                         | 4.65%   | 5.09%                 | 6.91%                      |         |
| lay 2021    |                   |                               |                             |                            |                     |        |                               |         |                       |                            |         |
| pr 2021     | 3.99%             | 0.39%                         | 5.40%                       | 4.38%                      | 1.02%               | 0.00%  | 4.62%                         | 4.45%   | 5.85%                 | 6.72%                      |         |
| lar 2021    | 3.82%             | 0.48%                         | 5.45%                       | 4.29%                      | 1.15%               | 0.00%  | 5.26%                         | 4.49%   | 5.53%                 | 7.42%                      |         |
| eb 2021     | 4.24%             | 0.52%<br>Total Abs            | 6.73%<br>ence Rate<br>9.35% | 4.76%                      | 1.97%               | 3.16%  | 6.57%                         | 5.90%   | 6.62%<br>% of Absence | 9.18%<br>Non Covid-19 / C  | ovid-19 |
| an 2021     | 4.62%             |                               |                             | 5.10%                      | 4.26%               | 5.09%  | 8.23%<br>100%<br><b>6.18%</b> | 7.95%   |                       | Non Covid-19 / C<br>12.56% |         |
| 021         | 4.62%             | 0.52%                         | 6.76%                       | 5.13%                      | 1.62%               | 2.25%  | 6.18%                         | 6.11%   | 6.58%                 | 11.36 %.35%                |         |
|             |                   |                               |                             |                            |                     |        |                               | 29.11 % |                       |                            |         |
| 7.59%       | I                 |                               |                             |                            |                     |        | 80%                           |         |                       |                            |         |
|             |                   |                               |                             |                            | 6.48%               |        |                               |         |                       |                            |         |