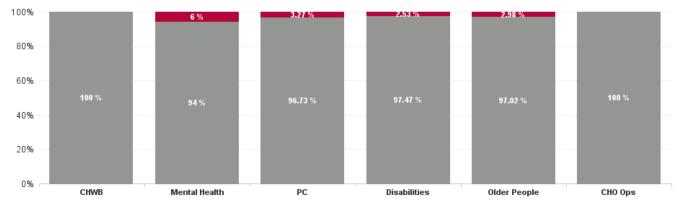

| Health Service Absence Rate<br>- by Care Group: Dec 2024 | Certified<br>absence | Self- certified<br>absence | Non Covid-19<br>absence | Covid-19<br>absence | Total absence<br>rate | % Non<br>Covid-19<br>absence | % Covid-19<br>absence |
|----------------------------------------------------------|----------------------|----------------------------|-------------------------|---------------------|-----------------------|------------------------------|-----------------------|
| CHO 7                                                    | 6.23%                | 0.78%                      | 7.01%                   | 0.23%               | 7.25%                 | 96.78%                       | 3.22%                 |
| Community Health & Wellbeing                             | 5.04%                | 0.20%                      | 5.24%                   | 0.00%               | 5.24%                 | 100.00%                      | 0.00%                 |
| Primary Care                                             | 7.87%                | 0.71%                      | 8.59%                   | 0.29%               | 8.88%                 | 96.73%                       | 3.27%                 |
| Disabilities                                             | 4.42%                | 0.71%                      | 5.13%                   | 0.13%               | 5.27%                 | 97.47%                       | 2.53%                 |
| Mental Health                                            | 6.84%                | 0.58%                      | 7.42%                   | 0.47%               | 7.89%                 | 94.00%                       | 6.00%                 |
| Older People                                             | 10.13%               | 1.41%                      | 11.54%                  | 0.35%               | 11.90%                | 97.02%                       | 2.98%                 |
| CHO Operations                                           | 7.05%                | 0.50%                      | 7.54%                   | 0.00%               | 7.54%                 | 100.00%                      | 0.00%                 |
| Community Services                                       | 6.23%                | 0.78%                      | 7.01%                   | 0.23%               | 7.25%                 | 96.78%                       | 3.22%                 |

| Health Service Absence Rate<br>- by Care Group : Dec 2024 | Non<br>Covid-19<br>absence | Covid-19<br>absence | Total<br>absence<br>rate | Medical &<br>Dental | Nursing &<br>Midwifery | Health &<br>Social Care<br>Professionals | Management &<br>Administrative | General<br>Support | Patient &<br>Client Care |
|-----------------------------------------------------------|----------------------------|---------------------|--------------------------|---------------------|------------------------|------------------------------------------|--------------------------------|--------------------|--------------------------|
| CHO 7                                                     | 7.01%                      | 0.23%               | 7.25%                    | 0.05%               | 0.24%                  | 0.03%                                    | 0.05%                          | 0.21%              | 0.40%                    |
| Community Health & Wellbeing                              | 5.24%                      | 0.00%               | 5.24%                    |                     | 0.00%                  |                                          | 0.00%                          |                    | 0.00%                    |
| Primary Care                                              | 8.59%                      | 0.29%               | 8.88%                    | 0.13%               | 0.29%                  | 0.06%                                    | 0.08%                          | 0.57%              | 0.74%                    |
| Disabilities                                              | 5.13%                      | 0.13%               | 5.27%                    | 0.00%               | 0.07%                  | 0.03%                                    | 0.00%                          | 0.05%              | 0.23%                    |
| Mental Health                                             | 7.42%                      | 0.47%               | 7.89%                    | 0.00%               | 0.30%                  | 0.00%                                    | 0.28%                          | 0.00%              | 2.31%                    |
| Older People                                              | 11.54%                     | 0.35%               | 11.90%                   | 0.00%               | 0.37%                  | 0.00%                                    | 0.00%                          | 0.22%              | 0.45%                    |
| CHO Operations                                            | 7.54%                      | 0.00%               | 7.54%                    |                     | 0.00%                  | 0.00%                                    | 0.00%                          |                    |                          |
| Community Services                                        | 7.01%                      | 0.23%               | 7.25%                    | 0.05%               | 0.24%                  | 0.03%                                    | 0.05%                          | 0.21%              | 0.40%                    |