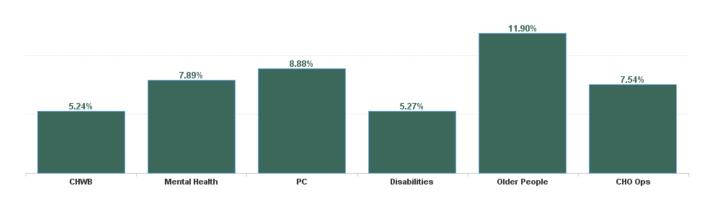

| Health Service Absence Rate<br>- by Care Group: Dec 2024 | Certified<br>absence | Self- certified<br>absence | Non Covid-19<br>absence | Covid-19<br>absence | Total absence<br>rate | % Non<br>Covid-19<br>absence | % Covid-19<br>absence |
|----------------------------------------------------------|----------------------|----------------------------|-------------------------|---------------------|-----------------------|------------------------------|-----------------------|
| CHO 7                                                    | 6.23%                | 0.78%                      | 7.01%                   | 0.23%               | 7.25%                 | 96.78%                       | 3.22%                 |
| Community Health & Wellbeing                             | 5.04%                | 0.20%                      | 5.24%                   | 0.00%               | 5.24%                 | 100.00%                      | 0.00%                 |
| Primary Care                                             | 7.87%                | 0.71%                      | 8.59%                   | 0.29%               | 8.88%                 | 96.73%                       | 3.27%                 |
| Disabilities                                             | 4.42%                | 0.71%                      | 5.13%                   | 0.13%               | 5.27%                 | 97.47%                       | 2.53%                 |
| Mental Health                                            | 6.84%                | 0.58%                      | 7.42%                   | 0.47%               | 7.89%                 | 94.00%                       | 6.00%                 |
| Older People                                             | 10.13%               | 1.41%                      | 11.54%                  | 0.35%               | 11.90%                | 97.02%                       | 2.98%                 |
| CHO Operations                                           | 7.05%                | 0.50%                      | 7.54%                   | 0.00%               | 7.54%                 | 100.00%                      | 0.00%                 |
| Community Services                                       | 6.23%                | 0.78%                      | 7.01%                   | 0.23%               | 7.25%                 | 96.78%                       | 3.22%                 |