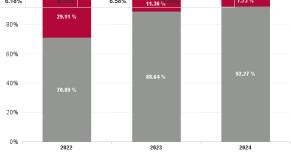

| ear / Month | Certified absence | Self-<br>certified<br>absence | Total<br>absence<br>rate    | Non<br>Covid-19<br>absence | Covid-19<br>Absence | СНWВ   | Mental Health                 | PC      | Disabilities          | Older People               | CHO Ops |
|-------------|-------------------|-------------------------------|-----------------------------|----------------------------|---------------------|--------|-------------------------------|---------|-----------------------|----------------------------|---------|
| Dec 2024    | 6.23%             | 0.78%                         | 7.25%                       | 7.01%                      | 0.23%               | 5.24%  | 7.89%                         | 8.88%   | 5.27%                 | 11.90%                     | 7.54%   |
| lov 2024    | 5.65%             | 0.56%                         | 6.51%                       | 6.21%                      | 0.30%               | 4.05%  | 7.27%                         | 7.54%   | 5.01%                 | 10.17%                     | 6.08%   |
| oct 2024    | 5.40%             | 0.62%                         | 6.41%                       | 6.01%                      | 0.40%               | 4.90%  | 6.69%                         | 6.58%   | 5.39%                 | 10.19%                     | 3.41%   |
| ep 2024     | 5.24%             | 0.60%                         | 6.44%                       | 5.84%                      | 0.60%               | 4.86%  | 6.26%                         | 6.83%   | 5.27%                 | 10.65%                     | 6.55%   |
| ug 2024     | 5.55%             | 0.55%                         | 6.85%                       | 6.10%                      | 0.75%               | 3.45%  | 6.79%                         | 6.72%   | 5.85%                 | 9.65%                      | 8.01%   |
| ul 2024     | 5.72%             | 0.59%                         | 7.41%                       | 6.32%                      | 1.09%               | 10.03% | 7.06%                         | 8.26%   | 6.24%                 | 10.65%                     | 5.73%   |
| un 2024     | 5.34%             | 0.53%                         | 6.65%                       | 5.87%                      | 0.78%               | 8.18%  | 6.81%                         | 7.45%   | 5.61%                 | 9.25%                      | 5.93%   |
| lay 2024    | 5.14%             | 0.60%                         | 6.06%                       | 5.74%                      | 0.32%               | 8.08%  | 5.13%                         | 6.28%   | 5.70%                 | 8.17%                      | 3.18%   |
| pr 2024     | 5.05%             | 0.60%                         | 5.88%                       | 5.64%                      | 0.24%               | 6.82%  | 5.64%                         | 6.14%   | 5.10%                 | 9.10%                      | 3.57%   |
| lar 2024    | 4.87%             | 0.59%                         | 5.76%                       | 5.46%                      | 0.30%               | 6.46%  | 5.43%                         | 6.01%   | 5.13%                 | 8.76%                      | 1.63%   |
| eb 2024     | 5.13%             | 0.64%                         | 6.10%                       | 5.77%                      | 0.33%               | 6.70%  | 6.23%                         | 6.06%   | 5.40%                 | 9.23%                      | 5.35%   |
| an 2024     | 5.13%             | 0.71%                         | 6.55%                       | 5.84%                      | 0.71%               | 6.48%  | 5.80%                         | 6.52%   | 5.80%                 | 10.49%                     | 4.86%   |
| 024         | 5.37%             | 0.62%                         | 6.48%                       | 5.98%                      | 0.50%               | 6.33%  | 6.40%                         | 6.92%   | 5.47%                 | 9.86%                      | 5.11%   |
| ec 2023     | 4.81%             | 0.71%                         | 6.40%                       | 5.52%                      | 0.88%               | 6.45%  | 6.36%                         | 6.86%   | 5.20%                 | 10.41%                     | 5.32%   |
| ov 2023     | 4.87%             | 0.63%                         | 6.09%                       | 5.51%                      | 0.58%               | 1.39%  | 6.21%                         | 5.86%   | 5.48%                 | 9.04%                      | 6.61%   |
| ot 2023     | 4.86%             | 0.55%                         | 6.11%                       | 5.41%                      | 0.70%               | 4.73%  | 6.24%                         | 6.00%   | 5.68%                 | 8.23%                      | 3.36%   |
| ep 2023     | 4.95%             | 0.60%                         | 6.44%                       | 5.55%                      | 0.70%               | 5.26%  | 7.29%                         | 5.87%   | 6.00%                 | 9.09%                      | 2.79%   |
| ug 2023     | 5.30%             | 0.56%                         | 6.67%                       | 5.87%                      | 0.89%               | 3.86%  | 7.29%                         | 6.35%   | 6.03%                 | 9.84%                      | 4.55%   |
| ul 2023     | 4.49%             | 0.55%                         | 5.52%                       | 5.04%                      | 0.47%               | 2.03%  | 6.09%                         | 5.56%   | 4.99%                 | 7.63%                      | 2.18%   |
| un 2023     | 4.49%             | 0.53%                         | 5.69%                       | 5.31%                      | 0.47 %              | 0.68%  | 6.24%                         | 5.67%   | 5.06%                 | 8.48%                      | 2.87%   |
|             |                   |                               |                             |                            |                     | 2.77%  |                               |         | 5.64%                 |                            |         |
| lay 2023    | 4.95%             | 0.56%                         | 6.01%                       | 5.52%                      | 0.50%               |        | 5.46%                         | 6.06%   |                       | 8.58%                      | 2.83%   |
| pr 2023     | 4.68%             | 0.53%                         | 5.82%                       | 5.21%                      | 0.61%               | 2.03%  | 6.09%                         | 5.94%   | 5.43%                 | 7.62%                      | 2.18%   |
| ar 2023     | 4.93%             | 0.58%                         | 6.30%                       | 5.50%                      | 0.79%               | 1.21%  | 6.59%                         | 6.26%   | 6.13%                 | 7.50%                      | 3.01%   |
| eb 2023     | 4.42%             | 0.51%                         | 5.63%                       | 4.92%                      | 0.70%               | 2.17%  | 6.51%                         | 6.07%   | 4.87%                 | 7.74%                      | 3.52%   |
| an 2023     | 4.91%             | 0.60%                         | 6.53%                       | 5.51%                      | 1.02%               | 1.16%  | 6.12%                         | 6.89%   | 6.20%                 | 8.13%                      | 3.99%   |
| 023         | 4.83%             | 0.58%                         | 6.10%                       | 5.41%                      | 0.69%               | 2.78%  | 6.34%                         | 6.11%   | 5.56%                 | 8.54%                      | 3.60%   |
| ec 2022     | 5.20%             | 0.71%                         | 7.46%                       | 5.91%                      | 1.55%               | 2.52%  | 7.53%                         | 8.06%   | 6.74%                 | 9.70%                      | 5.64%   |
| ov 2022     | 4.50%             | 0.58%                         | 6.12%                       | 5.08%                      | 1.04%               | 1.20%  | 6.68%                         | 6.22%   | 5.65%                 | 7.59%                      | 5.52%   |
| ct 2022     | 4.66%             | 0.60%                         | 6.19%                       | 5.25%                      | 0.94%               | 0.79%  | 6.92%                         | 6.43%   | 5.53%                 | 7.56%                      | 9.60%   |
| ep 2022     | 4.98%             | 0.59%                         | 6.57%                       | 5.56%                      | 1.00%               | 1.62%  | 7.45%                         | 5.70%   | 6.33%                 | 8.61%                      | 7.06%   |
| ug 2022     | 5.00%             | 0.51%                         | 6.47%                       | 5.50%                      | 0.97%               | 2.25%  | 7.61%                         | 6.54%   | 5.93%                 | 7.58%                      | 5.57%   |
| ul 2022     | 5.19%             | 0.49%                         | 7.98%                       | 5.68%                      | 2.30%               | 6.00%  | 9.69%                         | 7.70%   | 7.30%                 | 9.94%                      | 5.31%   |
| un 2022     | 4.86%             | 0.57%                         | 7.67%                       | 5.43%                      | 2.24%               | 7.86%  | 8.50%                         | 7.20%   | 7.17%                 | 9.93%                      | 6.88%   |
| lay 2022    | 4.56%             | 0.55%                         | 6.32%                       | 5.11%                      | 1.22%               | 4.62%  | 5.50%                         | 6.03%   | 6.27%                 | 7.93%                      | 6.93%   |
| pr 2022     | 5.01%             | 0.52%                         | 8.16%                       | 5.53%                      | 2.63%               | 4.95%  | 7.28%                         | 7.57%   | 7.97%                 | 11.18%                     | 8.15%   |
| lar 2022    | 5.20%             | 0.53%                         | 10.46%                      | 5.74%                      | 4.72%               | 12.27% | 11.33%                        | 10.37%  | 9.99%                 | 11.56%                     |         |
| eb 2022     | 4.50%             | 0.61%                         | 8.27%                       | 5.11%                      | 3.16%               | 7.53%  | 7.97%                         | 8.68%   | 7.34%                 | 11.56%                     |         |
| an 2022     | 4.26%             | 0.45%                         | 9.41%                       | 4.71%                      | 4.70%               | 0.50%  | 9.27%                         | 8.81%   | 8.44%                 | 14.69%                     |         |
| 022         | 4.82%             | 0.56%                         | 7.59%                       | 5.38%                      | 2.21%               | 3.61%  | 7.97%                         | 7.48%   | 7.05%                 | 9.81%                      | 6.74%   |
| ec 2021     | 4.87%             | 0.54%                         | 8.55%                       | 5.41%                      | 3.14%               | 0.00%  | 7.79%                         | 8.17%   | 8.38%                 | 10.77%                     |         |
| ov 2021     | 5.38%             | 0.70%                         | 8.44%                       | 6.08%                      | 2.36%               | 0.00%  | 7.27%                         | 8.58%   | 7.91%                 | 11.39%                     |         |
| ct 2021     | 5.36%             | 0.62%                         | 7.32%                       | 5.98%                      | 1.34%               | 1.62%  | 7.09%                         | 6.97%   | 6.58%                 | 10.60%                     |         |
| ep 2021     | 5.20%             | 0.57%                         | 6.89%                       | 5.77%                      | 1.12%               | 4.37%  | 6.40%                         | 6.32%   | 6.34%                 | 10.65%                     |         |
| ug 2021     | 5.09%             | 0.45%                         | 6.49%                       | 5.53%                      | 0.95%               | 5.13%  | 6.34%                         | 5.62%   | 6.18%                 | 9.41%                      |         |
| ul 2021     | 4.76%             | 0.48%                         | 5.98%                       | 5.24%                      | 0.74%               | 3.85%  | 5.47%                         | 5.41%   | 5.78%                 | 8.43%                      |         |
| un 2021     | 4.70%             | 0.53%                         | 5.37%                       | 4.73%                      | 0.64%               | 6.70%  | 5.25%                         | 4.58%   | 5.06%                 | 8.24%                      |         |
|             | 3.87%             | 0.55%                         | 5.08%                       | 4.73%                      | 0.76%               | 0.00%  | 4.06%                         | 4.65%   | 5.09%                 | 6.91%                      |         |
| lay 2021    |                   |                               |                             |                            |                     |        |                               |         |                       |                            |         |
| pr 2021     | 3.99%             | 0.39%                         | 5.40%                       | 4.38%                      | 1.02%               | 0.00%  | 4.62%                         | 4.45%   | 5.85%                 | 6.72%                      |         |
| lar 2021    | 3.82%             | 0.48%                         | 5.45%                       | 4.29%                      | 1.15%               | 0.00%  | 5.26%                         | 4.49%   | 5.53%                 | 7.42%                      |         |
| eb 2021     | 4.24%             | 0.52%<br>Total Abs            | 6.73%<br>ence Rate<br>9.35% | 4.76%                      | 1.97%               | 3.16%  | 6.57%                         | 5.90%   | 6.62%<br>% of Absence | 9.18%<br>Non Covid-19 / C  | ovid-19 |
| an 2021     | 4.62%             |                               |                             | 5.10%                      | 4.26%               | 5.09%  | 8.23%<br>100%<br><b>6.18%</b> | 7.95%   |                       | Non Covid-19 / C<br>12.56% |         |
| 021         | 4.62%             | 0.52%                         | 6.76%                       | 5.13%                      | 1.62%               | 2.25%  | 6.18%                         | 6.11%   | 6.58%                 | 11.36 %.35%                |         |
|             |                   |                               |                             |                            |                     |        |                               | 29.11 % |                       |                            |         |
| 7.59%       | I                 |                               |                             |                            |                     |        | 80%                           |         |                       |                            |         |
|             |                   |                               |                             |                            | 6.48%               |        |                               |         |                       |                            |         |