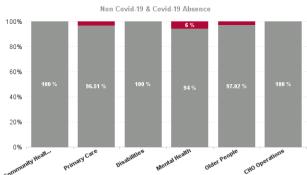

| Health Service Absence Rate<br>- by Care Group: Dec 2024 | Certified<br>absence | Self- certified<br>absence | Non Covid-19<br>absence | Covid-19<br>absence | Total absence<br>rate | % Non<br>Covid-19<br>absence | % Covid-19<br>absence |
|----------------------------------------------------------|----------------------|----------------------------|-------------------------|---------------------|-----------------------|------------------------------|-----------------------|
| CHO 7                                                    | 6.23%                | 0.78%                      | 7.01%                   | 0.23%               | 7.25%                 | 96.78%                       | 3.22%                 |
| Community Health & Wellbeing                             | 5.04%                | 0.20%                      | 5.24%                   | 0.00%               | 5.24%                 | 100.00%                      | 0.00%                 |
| Primary Care                                             | 7.87%                | 0.71%                      | 8.59%                   | 0.29%               | 8.88%                 | 96.73%                       | 3.27%                 |
| Disabilities                                             | 4.42%                | 0.71%                      | 5.13%                   | 0.13%               | 5.27%                 | 97.47%                       | 2.53%                 |
| Mental Health                                            | 6.84%                | 0.58%                      | 7.42%                   | 0.47%               | 7.89%                 | 94.00%                       | 6.00%                 |
| Older People                                             | 10.13%               | 1.41%                      | 11.54%                  | 0.35%               | 11.90%                | 97.02%                       | 2.98%                 |
| CHO Operations                                           | 7.05%                | 0.50%                      | 7.54%                   | 0.00%               | 7.54%                 | 100.00%                      | 0.00%                 |
| Community Services                                       | 6.23%                | 0.78%                      | 7.01%                   | 0.23%               | 7.25%                 | 96.78%                       | 3.22%                 |