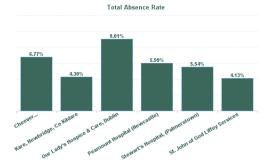

| Health Service Absence Rate -<br>by Care Group : Dec 2024 | Certified<br>absence | Self-<br>certified<br>absence | Non<br>Covid-19<br>absence | Covid-19<br>absence | Total<br>absence<br>rate | Medical &<br>Dental | Nursing &<br>Midwifery | Health &<br>Social Care<br>Professionals | Management & Administrative | General<br>Support | Patient &<br>Client Care |
|-----------------------------------------------------------|----------------------|-------------------------------|----------------------------|---------------------|--------------------------|---------------------|------------------------|------------------------------------------|-----------------------------|--------------------|--------------------------|
| Total                                                     | 4.81%                | 0.73%                         | 5.55%                      | 0.15%               | 5.70%                    | 1.55%               | 6.74%                  | 3.70%                                    | 5.76%                       | 6.68%              | 6.11%                    |
| Cheeverstown House                                        | 5.22%                | 1.41%                         | 6.63%                      | 0.14%               | 6.77%                    |                     | 6.77%                  | 5.22%                                    | 5.79%                       | 11.77%             | 6.76%                    |
| Kare, Newbridge, Co Kildare                               | 3.76%                | 0.51%                         | 4.27%                      | 0.03%               | 4.30%                    |                     | 4.66%                  | 2.78%                                    | 1.94%                       | 0.00%              | 5.38%                    |
| Our Lady's Hospice & Care, Dublin                         | 7.90%                | 0.86%                         | 8.75%                      | 0.25%               | 9.01%                    | 3.50%               | 8.91%                  | 2.51%                                    | 7.59%                       | 9.09%              | 13.41%                   |
| Peamount Hospital (Newcastle)                             | 4.56%                | 1.21%                         | 5.77%                      | 0.23%               | 5.99%                    | 0.83%               | 5.99%                  | 4.81%                                    | 12.40%                      | 8.04%              | 6.65%                    |
| Stewart's Hospital, (Palmerstown)                         | 4.87%                | 0.49%                         | 5.37%                      | 0.17%               | 5.54%                    |                     | 5.85%                  | 6.26%                                    | 6.76%                       | 2.97%              | 5.51%                    |
| St. John of God Liffey Services                           | 3.56%                | 0.48%                         | 4.04%                      | 0.09%               | 4.13%                    | 0.00%               | 5.76%                  | 2.75%                                    | 2.45%                       | 5.84%              | 4.79%                    |
| Section 38 Voluntary Agencies                             | 4.81%                | 0.73%                         | 5.55%                      | 0.15%               | 5.70%                    | 1.55%               | 6.74%                  | 3.70%                                    | 5.76%                       | 6.68%              | 6.11%                    |