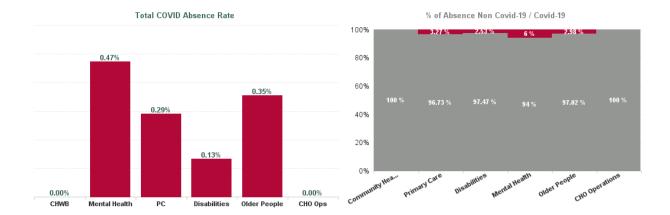

| Health Service Absence Rate<br>- by Care Group: Dec 2024 | Certified<br>absence | Self- certified<br>absence | Non Covid-19<br>absence | Covid-19<br>absence | Total absence<br>rate | % Non<br>Covid-19<br>absence | % Covid-19<br>absence |
|----------------------------------------------------------|----------------------|----------------------------|-------------------------|---------------------|-----------------------|------------------------------|-----------------------|
| CHO 7                                                    | 6.23%                | 0.78%                      | 7.01%                   | 0.23%               | 7.25%                 | 96.78%                       | 3.22%                 |
| Community Health & Wellbeing                             | 5.04%                | 0.20%                      | 5.24%                   | 0.00%               | 5.24%                 | 100.00%                      | 0.00%                 |
| Primary Care                                             | 7.87%                | 0.71%                      | 8.59%                   | 0.29%               | 8.88%                 | 96.73%                       | 3.27%                 |
| Disabilities                                             | 4.42%                | 0.71%                      | 5.13%                   | 0.13%               | 5.27%                 | 97.47%                       | 2.53%                 |
| Mental Health                                            | 6.84%                | 0.58%                      | 7.42%                   | 0.47%               | 7.89%                 | 94.00%                       | 6.00%                 |
| Older People                                             | 10.13%               | 1.41%                      | 11.54%                  | 0.35%               | 11.90%                | 97.02%                       | 2.98%                 |
| CHO Operations                                           | 7.05%                | 0.50%                      | 7.54%                   | 0.00%               | 7.54%                 | 100.00%                      | 0.00%                 |
| Community Services                                       | 6.23%                | 0.78%                      | 7.01%                   | 0.23%               | 7.25%                 | 96.78%                       | 3.22%                 |