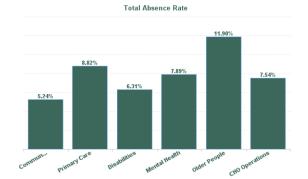

| Health Service Absence Rate<br>- by Care Group: Dec 2024 | Certified<br>absence | Self- certified<br>absence | Non Covid-19<br>absence | Covid-19<br>absence | Total absence<br>rate | % Non<br>Covid-19<br>absence | % Covid-19<br>absence |
|----------------------------------------------------------|----------------------|----------------------------|-------------------------|---------------------|-----------------------|------------------------------|-----------------------|
| CHO 7                                                    | 6.23%                | 0.78%                      | 7.01%                   | 0.23%               | 7.25%                 | 96.78%                       | 3.22%                 |
| Community Health & Wellbeing                             | 5.04%                | 0.20%                      | 5.24%                   | 0.00%               | 5.24%                 | 100.00%                      | 0.00%                 |
| Primary Care                                             | 7.87%                | 0.71%                      | 8.59%                   | 0.29%               | 8.88%                 | 96.73%                       | 3.27%                 |
| Disabilities                                             | 4.42%                | 0.71%                      | 5.13%                   | 0.13%               | 5.27%                 | 97.47%                       | 2.53%                 |
| Mental Health                                            | 6.84%                | 0.58%                      | 7.42%                   | 0.47%               | 7.89%                 | 94.00%                       | 6.00%                 |
| Older People                                             | 10.13%               | 1.41%                      | 11.54%                  | 0.35%               | 11.90%                | 97.02%                       | 2.98%                 |
| CHO Operations                                           | 7.05%                | 0.50%                      | 7.54%                   | 0.00%               | 7.54%                 | 100.00%                      | 0.00%                 |
| Community Services                                       | 6.23%                | 0.78%                      | 7.01%                   | 0.23%               | 7.25%                 | 96.78%                       | 3.22%                 |