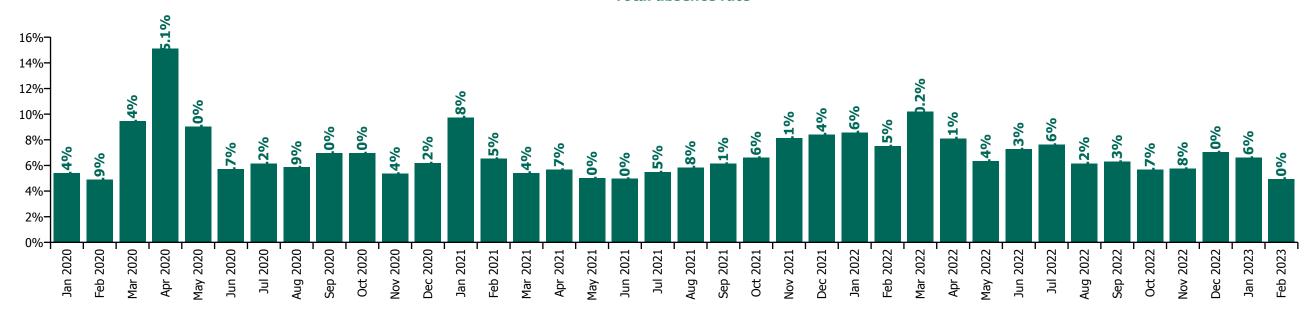

# **CHO 7 by Care Group**

| Year/ month | СНШВ  | Mental<br>Health | Primary<br>Care | Disabilities | Older<br>People | CHO<br>Operations | Health Service<br>Executive | Primary<br>Care | Disabilities | Section 38<br>Voluntary<br>Agencies | Certified<br>absence | Self-<br>certified<br>absence | Non<br>Covid-19<br>absence | Covid-19<br>absence | Total<br>absence<br>rate |
|-------------|-------|------------------|-----------------|--------------|-----------------|-------------------|-----------------------------|-----------------|--------------|-------------------------------------|----------------------|-------------------------------|----------------------------|---------------------|--------------------------|
| 2023        | 1.6%  | 6.3%             | 6.1%            | 4.6%         | 7.9%            | 3.8%              | 6.5%                        | 7.5%            | 5.6%         | 5.8%                                | 4.7%                 | 0.6%                          | 5.2%                       | 0.9%                | 6.1%                     |
| Feb 2023    | 2.2%  | 6.5%             | 6.1%            | 6.6%         | 7.7%            | 3.5%              | 6.5%                        | 6.0%            | 4.8%         | 5.0%                                | 4.4%                 | 0.5%                          | 4.9%                       | 0.7%                | 5.6%                     |
| Jan 2023    | 1.2%  | 6.1%             | 6.1%            | 2.7%         | 8.1%            | 4.0%              | 6.4%                        | 8.8%            | 6.3%         | 6.6%                                | 4.9%                 | 0.6%                          | 5.5%                       | 1.0%                | 6.5%                     |
| 2022        | 3.6%  | 8.0%             | 7.3%            | 5.4%         | 9.8%            | 6.7%              | 8.0%                        | 8.0%            | 7.1%         | 7.2%                                | 4.8%                 | 0.6%                          | 5.4%                       | 2.2%                | 7.6%                     |
| Dec 2022    | 2.5%  | 7.5%             | 7.6%            | 6.4%         | 9.7%            | 5.6%              | 8.0%                        | 9.2%            | 6.7%         | 7.0%                                | 5.2%                 | 0.7%                          | 5.9%                       | 1.6%                | 7.5%                     |
| Nov 2022    | 1.2%  | 6.7%             | 6.1%            | 6.1%         | 7.6%            | 5.5%              | 6.6%                        | 6.6%            | 5.6%         | 5.8%                                | 4.5%                 | 0.6%                          | 5.1%                       | 1.0%                | 6.1%                     |
| Oct 2022    | 0.8%  | 6.9%             | 6.4%            | 3.3%         | 7.6%            | 9.6%              | 6.8%                        | 6.4%            | 5.6%         | 5.7%                                | 4.7%                 | 0.6%                          | 5.3%                       | 0.9%                | 6.2%                     |
| Sep 2022    | 1.6%  | 7.5%             | 5.8%            | 3.1%         | 8.6%            | 7.1%              | 6.9%                        | 5.4%            | 6.4%         | 6.3%                                | 5.0%                 | 0.6%                          | 5.6%                       | 1.0%                | 6.6%                     |
| Aug 2022    | 2.3%  | 7.6%             | 6.3%            | 3.2%         | 7.6%            | 5.6%              | 6.8%                        | 7.1%            | 6.0%         | 6.2%                                | 5.0%                 | 0.5%                          | 5.5%                       | 1.0%                | 6.5%                     |
| Jul 2022    | 6.0%  | 9.7%             | 7.0%            | 4.6%         | 9.9%            | 5.3%              | 8.4%                        | 9.4%            | 7.4%         | 7.6%                                | 5.2%                 | 0.5%                          | 5.7%                       | 2.3%                | 8.0%                     |
| Jun 2022    | 7.9%  | 8.5%             | 6.9%            | 7.5%         | 9.9%            | 6.9%              | 8.1%                        | 8.1%            | 7.2%         | 7.3%                                | 4.9%                 | 0.6%                          | 5.4%                       | 2.2%                | 7.7%                     |
| May 2022    | 4.6%  | 5.5%             | 5.8%            | 5.1%         | 7.9%            | 6.9%              | 6.3%                        | 6.7%            | 6.3%         | 6.4%                                | 4.6%                 | 0.5%                          | 5.1%                       | 1.2%                | 6.3%                     |
| Apr 2022    | 5.0%  | 7.3%             | 7.2%            | 5.7%         | 11.2%           | 8.1%              | 8.2%                        | 8.6%            | 8.0%         | 8.1%                                | 5.0%                 | 0.5%                          | 5.5%                       | 2.6%                | 8.2%                     |
| Mar 2022    | 12.3% | 11.3%            | 10.3%           | 6.4%         | 11.6%           |                   | 10.8%                       | 10.7%           | 10.1%        | 10.2%                               | 5.2%                 | 0.5%                          | 5.7%                       | 4.7%                | 10.5%                    |
| Feb 2022    | 7.5%  | 8.0%             | 8.7%            | 7.8%         | 11.6%           |                   | 9.2%                        | 8.7%            | 7.3%         | 7.5%                                | 4.5%                 | 0.6%                          | 5.1%                       | 3.2%                | 8.3%                     |
| Jan 2022    | 0.5%  | 9.3%             | 8.7%            | 6.4%         | 14.7%           |                   | 10.4%                       | 9.1%            | 8.5%         | 8.6%                                | 4.3%                 | 0.4%                          | 4.7%                       | 4.7%                | 9.4%                     |
| 2021        | 2.3%  | 6.2%             | 6.2%            | 5.3%         | 9.4%            |                   | 7.0%                        | 5.8%            | 6.6%         | 6.5%                                | 4.6%                 | 0.5%                          | 5.1%                       | 1.6%                | 6.8%                     |
| Dec 2021    |       | 7.8%             | 8.1%            | 6.1%         | 10.8%           |                   | 8.7%                        | 8.3%            | 8.4%         | 8.4%                                | 4.9%                 | 0.5%                          | 5.4%                       | 3.1%                | 8.5%                     |
| Nov 2021    |       | 7.3%             | 8.4%            | 5.7%         | 11.4%           |                   | 8.8%                        | 9.2%            | 8.0%         | 8.1%                                | 5.4%                 | 0.7%                          | 6.1%                       | 2.4%                | 8.4%                     |
| Oct 2021    | 1.6%  | 7.1%             | 7.1%            | 5.7%         | 10.6%           |                   | 8.0%                        | 6.6%            | 6.6%         | 6.6%                                | 5.4%                 | 0.6%                          | 6.0%                       | 1.3%                | 7.3%                     |
| Sep 2021    | 4.4%  | 6.4%             | 6.8%            | 7.3%         | 10.7%           |                   | 7.7%                        | 5.0%            | 6.3%         | 6.1%                                | 5.2%                 | 0.6%                          | 5.8%                       | 1.1%                | 6.9%                     |
| Aug 2021    | 5.1%  | 6.3%             | 6.2%            | 7.1%         | 9.4%            |                   | 7.2%                        | 4.1%            | 6.1%         | 5.8%                                | 5.1%                 | 0.4%                          | 5.5%                       | 1.0%                | 6.5%                     |
| Jul 2021    | 3.9%  | 5.5%             | 6.0%            | 7.1%         | 8.4%            |                   | 6.6%                        | 4.0%            | 5.7%         | 5.5%                                | 4.8%                 | 0.5%                          | 5.2%                       | 0.7%                | 6.0%                     |
| Jun 2021    | 6.7%  | 5.3%             | 4.8%            | 3.1%         | 8.2%            |                   | 5.8%                        | 4.0%            | 5.1%         | 5.0%                                | 4.2%                 | 0.5%                          | 4.7%                       | 0.6%                | 5.4%                     |
| May 2021    |       | 4.1%             | 4.9%            | 1.9%         | 6.9%            |                   | 5.2%                        | 3.9%            | 5.2%         | 5.0%                                | 3.9%                 | 0.5%                          | 4.3%                       | 0.8%                | 5.1%                     |
| Apr 2021    |       | 4.6%             | 4.6%            | 2.3%         | 6.7%            |                   | 5.1%                        | 3.9%            | 6.0%         | 5.7%                                | 4.0%                 | 0.4%                          | 4.4%                       | 1.0%                | 5.4%                     |
| Mar 2021    |       | 5.3%             | 4.5%            | 3.8%         | 7.4%            |                   | 5.5%                        | 4.4%            | 5.6%         | 5.4%                                | 3.8%                 | 0.5%                          | 4.3%                       | 1.2%                | 5.4%                     |
| Feb 2021    | 3.2%  | 6.6%             | 5.7%            | 9.5%         | 9.2%            |                   | 7.0%                        | 6.5%            | 6.5%         | 6.5%                                | 4.2%                 | 0.5%                          | 4.8%                       | 2.0%                | 6.7%                     |
| Jan 2021    | 5.1%  | 8.2%             | 7.2%            | 5.2%         | 12.6%           |                   | 8.9%                        | 10.0%           | 9.7%         | 9.8%                                | 4.6%                 | 0.5%                          | 5.1%                       | 4.3%                | 9.4%                     |
| 2020        |       | 8.5%             | 7.3%            | 5.3%         | 12.3%           |                   | 9.1%                        | 6.6%            | 7.4%         | 7.3%                                | 5.5%                 | 0.4%                          | 5.9%                       | 2.2%                | 8.0%                     |
| Dec 2020    |       | 7.6%             | 6.9%            | 2.5%         | 10.2%           |                   | 8.1%                        | 6.4%            | 6.2%         | 6.2%                                | 4.9%                 | 0.5%                          | 5.4%                       | 1.5%                | 7.0%                     |
| Nov 2020    |       | 11.0%            | 6.7%            | 5.1%         | 8.6%            |                   | 7.9%                        | 4.4%            | 5.5%         | 5.4%                                | 4.6%                 | 0.4%                          | 5.0%                       | 1.4%                | 6.4%                     |
| Oct 2020    |       | 10.9%            | 8.1%            | 7.8%         | 10.5%           |                   | 9.3%                        | 5.8%            | 7.2%         | 7.0%                                | 5.4%                 | 0.5%                          | 5.9%                       | 2.1%                | 7.9%                     |
| Sep 2020    |       | 6.2%             | 7.8%            | 3.7%         | 10.9%           |                   | 8.3%                        | 7.2%            | 6.9%         | 7.0%                                | 5.6%                 | 0.5%                          | 6.1%                       | 1.5%                | 7.6%                     |
| Aug 2020    |       | 6.2%             | 7.1%            | 2.3%         | 10.2%           |                   | 7.8%                        | 6.4%            | 5.8%         | 5.9%                                | 5.3%                 | 0.4%                          | 5.8%                       | 0.9%                | 6.7%                     |
| Jul 2020    |       | 6.3%             | 6.7%            | 2.5%         | 10.2%           |                   | 7.7%                        | 6.0%            | 6.2%         | 6.2%                                | 5.5%                 | 0.4%                          | 5.9%                       | 0.9%                | 6.8%                     |
| Jun 2020    |       | 4.7%             | 5.8%            | 5.0%         | 9.9%            |                   | 6.9%                        | 6.8%            | 5.6%         | 5.7%                                | 4.7%                 | 0.4%                          | 5.1%                       | 1.1%                | 6.3%                     |
| May 2020    |       | 7.1%             | 5.5%            | 4.8%         | 17.3%           |                   | 9.9%                        | 7.8%            | 9.3%         | 9.0%                                | 5.5%                 | 0.3%                          | 5.8%                       | 3.6%                | 9.4%                     |
| Apr 2020    |       | 14.2%            | 9.4%            |              | 25.2%           |                   | 15.8%                       | 10.1%           | 16.0%        | 15.1%                               | 6.6%                 | 0.3%                          | 6.9%                       | 8.5%                | 15.4%                    |
| Mar 2020    |       | 24.9%            | 10.4%           | 13.6%        | 12.4%           |                   | 12.8%                       | 8.7%            | 9.6%         | 9.4%                                | 6.3%                 | 0.4%                          | 6.7%                       | 4.0%                | 10.8%                    |
| Feb 2020    |       | 6.8%             | 6.1%            | 4.5%         | 8.7%            |                   | 6.9%                        | 5.0%            | 4.9%         | 4.9%                                | 5.1%                 | 0.6%                          | 5.6%                       |                     | 5.6%                     |
| Jan 2020    |       | 5.8%             | 6.4%            | 5.6%         | 10.5%           |                   | 7.8%                        | 4.6%            | 5.5%         | 5.4%                                | 5.7%                 | 0.6%                          | 6.4%                       |                     | 6.4%                     |