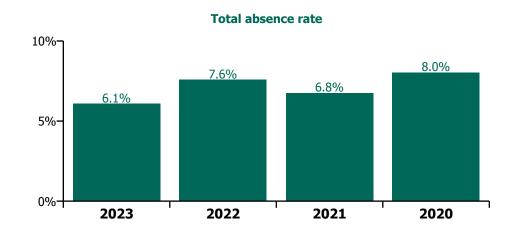

## CHO 7 Section 38's

| Year/ month | Cheeverstown<br>House | Kare, Newbridge,<br>Co Kildare | Our Lady's<br>Hospice & Care,<br>Dublin | Peamount<br>Hospital<br>(Newcastle) | Stewart's<br>Hospital,<br>(Palmerstown) | St. John of God<br>Liffey Services | Section 38<br>Voluntary<br>Agencies | Certified<br>absence | Self-<br>certified<br>absence | Non<br>Covid-19<br>absence | Covid-19<br>absence | Total<br>absence<br>rate |
|-------------|-----------------------|--------------------------------|-----------------------------------------|-------------------------------------|-----------------------------------------|------------------------------------|-------------------------------------|----------------------|-------------------------------|----------------------------|---------------------|--------------------------|
| 2023        | 9.2%                  | 6.7%                           | 7.5%                                    | 5.6%                                | 4.8%                                    | 4.5%                               | 5.8%                                | 4.5%                 | 0.5%                          | 5.0%                       | 0.8%                | 5.8%                     |
| Feb 2023    | 9.1%                  | 6.2%                           | 6.0%                                    | 5.1%                                | 4.2%                                    | 3.3%                               | 5.0%                                | 3.9%                 | 0.4%                          | 4.4%                       | 0.6%                | 5.0%                     |
| Jan 2023    | 9.4%                  | 7.1%                           | 8.8%                                    | 6.2%                                | 5.5%                                    | 5.7%                               | 6.6%                                | 5.0%                 | 0.6%                          | 5.6%                       | 1.0%                | 6.6%                     |
| 2022        | 10.7%                 | 8.1%                           | 8.0%                                    | 7.0%                                | 6.4%                                    | 6.0%                               | 7.2%                                | 4.6%                 | 0.5%                          | 5.1%                       | 2.1%                | 7.2%                     |
| Dec 2022    | 10.3%                 | 8.9%                           | 9.2%                                    | 7.8%                                | 6.5%                                    | 4.3%                               | 7.0%                                | 5.0%                 | 0.6%                          | 5.6%                       | 1.5%                | 7.0%                     |
| Nov 2022    | 7.6%                  | 6.7%                           | 6.6%                                    | 6.4%                                | 6.3%                                    | 3.3%                               | 5.8%                                | 4.2%                 | 0.5%                          | 4.7%                       | 1.0%                | 5.8%                     |
| Oct 2022    | 8.1%                  | 7.7%                           | 6.4%                                    | 5.4%                                | 5.1%                                    | 4.2%                               | 5.7%                                | 4.4%                 | 0.5%                          | 4.9%                       | 0.8%                | 5.7%                     |
| Sep 2022    | 9.6%                  | 6.9%                           | 5.4%                                    | 7.2%                                | 5.4%                                    | 5.6%                               | 6.3%                                | 4.8%                 | 0.6%                          | 5.4%                       | 0.9%                | 6.3%                     |
| Aug 2022    | 8.8%                  | 6.2%                           | 7.1%                                    | 6.8%                                | 5.4%                                    | 4.8%                               | 6.2%                                | 4.9%                 | 0.4%                          | 5.3%                       | 0.9%                | 6.2%                     |
| Jul 2022    | 9.9%                  | 7.1%                           | 9.4%                                    | 6.3%                                | 7.5%                                    | 6.9%                               | 7.6%                                | 4.9%                 | 0.4%                          | 5.3%                       | 2.3%                | 7.6%                     |
| Jun 2022    | 9.1%                  | 9.0%                           | 8.1%                                    | 6.7%                                | 6.3%                                    | 6.7%                               | 7.3%                                | 4.6%                 | 0.5%                          | 5.1%                       | 2.2%                | 7.3%                     |
| May 2022    | 9.9%                  | 9.0%                           | 6.7%                                    | 5.8%                                | 5.4%                                    | 4.8%                               | 6.4%                                | 4.6%                 | 0.6%                          | 5.2%                       | 1.2%                | 6.4%                     |
| Apr 2022    | 13.1%                 | 9.0%                           | 8.6%                                    | 7.7%                                | 7.1%                                    | 6.6%                               | 8.1%                                | 5.0%                 | 0.5%                          | 5.5%                       | 2.6%                | 8.1%                     |
| Mar 2022    | 15.9%                 | 8.7%                           | 10.7%                                   | 11.6%                               | 9.1%                                    | 8.5%                               | 10.2%                               | 5.0%                 | 0.5%                          | 5.6%                       | 4.6%                | 10.2%                    |
| Feb 2022    | 11.9%                 | 8.7%                           | 8.7%                                    | 7.7%                                | 5.9%                                    | 6.2%                               | 7.5%                                | 3.9%                 | 0.7%                          | 4.6%                       | 2.9%                | 7.5%                     |
| Jan 2022    | 14.0%                 | 8.7%                           | 9.1%                                    | 5.1%                                | 6.6%                                    | 10.3%                              | 8.6%                                | 4.1%                 | 0.5%                          | 4.6%                       | 4.0%                | 8.6%                     |
| 2021        | 8.5%                  | 6.3%                           | 5.8%                                    | 6.7%                                | 6.6%                                    | 5.8%                               | 6.5%                                | 4.5%                 | 0.6%                          | 5.0%                       | 1.5%                | 6.5%                     |
| Dec 2021    | 11.3%                 | 8.7%                           | 8.3%                                    | 9.2%                                | 9.3%                                    | 5.3%                               | 8.4%                                | 4.8%                 | 0.6%                          | 5.3%                       | 3.1%                | 8.4%                     |
| Nov 2021    | 12.6%                 | 8.7%                           | 9.2%                                    | 8.3%                                | 8.2%                                    | 4.9%                               | 8.1%                                | 5.2%                 | 0.7%                          | 5.9%                       | 2.2%                | 8.1%                     |
| Oct 2021    | 10.1%                 | 6.2%                           |                                         |                                     | 6.6%                                    | 5.2%                               | 6.6%                                | 4.8%                 | 0.6%                          | 5.5%                       | 1.1%                | 6.6%                     |
| Sep 2021    | 8.4%                  | 6.7%                           | 5.0%                                    | 6.6%                                | 5.3%                                    | 6.2%                               | 6.1%                                | 4.8%                 | 0.6%                          | 5.4%                       | 0.7%                | 6.1%                     |
| Aug 2021    | 7.2%                  | 5.3%                           | 4.1%                                    | 6.9%                                | 6.5%                                    | 5.0%                               | 5.8%                                | 4.7%                 | 0.4%                          | 5.1%                       | 0.7%                | 5.8%                     |
| Jul 2021    | 7.4%                  | 5.2%                           | 4.0%                                    | 5.6%                                | 5.5%                                    | 5.5%                               | 5.5%                                | 4.4%                 | 0.5%                          | 4.9%                       | 0.6%                | 5.5%                     |
| Jun 2021    | 6.3%                  | 4.6%                           | 4.0%                                    | 6.2%                                | 5.2%                                    | 4.0%                               | 5.0%                                | 3.8%                 | 0.6%                          | 4.4%                       | 0.5%                | 5.0%                     |
| May 2021    | 6.4%                  | 4.7%                           | 3.9%                                    | 5.2%                                | 5.5%                                    | 4.6%                               | 5.0%                                | 3.9%                 | 0.5%                          | 4.4%                       | 0.6%                | 5.0%                     |
| Apr 2021    | 6.0%                  | 4.9%                           | 3.9%                                    | 4.7%                                | 6.6%                                    | 6.6%                               | 5.7%                                | 4.3%                 | 0.4%                          | 4.7%                       | 1.0%                | 5.7%                     |
| Mar 2021    | 6.9%                  | 5.8%                           | 4.4%                                    | 5.9%                                | 5.0%                                    | 5.4%                               | 5.4%                                | 3.7%                 | 0.6%                          | 4.3%                       | 1.1%                | 5.4%                     |
| Feb 2021    | 8.3%                  | 6.0%                           | 6.5%                                    | 5.7%                                | 5.8%                                    | 7.4%                               | 6.5%                                | 4.1%                 | 0.5%                          | 4.6%                       | 1.9%                | 6.5%                     |
| Jan 2021    | 11.0%                 | 8.7%                           | 10.0%                                   | 8.6%                                | 10.2%                                   | 9.5%                               | 9.8%                                | 5.0%                 | 0.6%                          | 5.6%                       | 4.1%                | 9.8%                     |
| 2020        | 8.1%                  | 6.4%                           | 6.6%                                    | 6.9%                                | 8.3%                                    | 6.5%                               | 7.3%                                | 5.0%                 | 0.5%                          | 5.5%                       | 1.8%                | 7.3%                     |
| Dec 2020    | 7.5%                  | 5.6%                           | 6.4%                                    | 7.3%                                | 7.4%                                    | 3.4%                               | 6.2%                                | 4.6%                 | 0.6%                          | 5.2%                       | 1.0%                | 6.2%                     |
| Nov 2020    | 5.9%                  | 6.3%                           | 4.4%                                    | 4.9%                                | 6.8%                                    | 3.8%                               | 5.4%                                | 4.1%                 | 0.4%                          | 4.5%                       | 0.9%                | 5.4%                     |
| Oct 2020    | 7.5%                  | 9.1%                           |                                         | 6.0%                                | 7.9%                                    | 5.9%                               | 7.0%                                | 4.9%                 | 0.6%                          | 5.5%                       | 1.4%                | 7.0%                     |
| Sep 2020    | 6.9%                  | 6.7%                           | 7.2%                                    | 4.2%                                | 10.8%                                   | 4.3%                               | 7.0%                                | 5.3%                 | 0.5%                          | 5.8%                       | 1.2%                | 7.0%                     |
| Aug 2020    | 7.1%                  | 4.8%                           |                                         | 4.4%                                | 8.0%                                    | 3.7%                               | 5.9%                                | 4.9%                 | 0.4%                          | 5.4%                       | 0.5%                | 5.9%                     |
| Jul 2020    | 6.5%                  | 5.4%                           | 6.0%                                    | 4.7%                                | 7.4%                                    | 5.9%                               | 6.2%                                | 5.3%                 | 0.4%                          | 5.7%                       | 0.4%                | 6.2%                     |
| Jun 2020    | 6.1%                  |                                |                                         | 3.7%                                | 7.5%                                    | 4.8%                               | 5.7%                                | 4.4%                 | 0.4%                          | 4.8%                       | 0.9%                | 5.7%                     |
| May 2020    | 12.4%                 |                                |                                         |                                     |                                         |                                    | 9.0%                                | 5.1%                 | 0.2%                          | 5.3%                       | 3.7%                | 9.0%                     |
| Apr 2020    | 12.2%                 |                                |                                         | 20.4%                               | 12.7%                                   |                                    | 15.1%                               | 6.3%                 | 0.3%                          | 6.6%                       | 8.5%                | 15.1%                    |
| Mar 2020    | 12.0%                 |                                |                                         | 8.4%                                |                                         |                                    | 9.4%                                | 6.0%                 | 0.4%                          | 6.4%                       | 3.0%                | 9.4%                     |
| Feb 2020    | 6.5%                  |                                |                                         |                                     |                                         |                                    | 4.9%                                | 4.4%                 | 0.5%                          | 4.9%                       |                     | 4.9%                     |
| Jan 2020    | 6.7%                  |                                |                                         |                                     |                                         |                                    | 5.4%                                | 4.8%                 | 0.6%                          | 5.4%                       |                     | 5.4%                     |

### **Total absence rate**