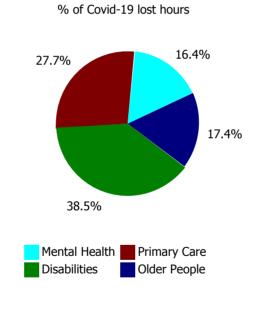

Disabilities Older People

| Health Service Covid-19 Absence Rate - by<br>Staff Category & Care Group: Feb 2023 | Medical &<br>Dental | Nursing &<br>Midwifery | Health & Social<br>Care<br>Professionals | Management &<br>Administrative | General<br>Support | Patient & Client<br>Care | Covid-19<br>absence | Non Covid-19<br>absence | Total<br>absence rate |
|------------------------------------------------------------------------------------|---------------------|------------------------|------------------------------------------|--------------------------------|--------------------|--------------------------|---------------------|-------------------------|-----------------------|
| CHO 7                                                                              | 0.5%                | 1.0%                   | 0.3%                                     | 4.2%                           | 0.9%               | 0.8%                     | 0.7%                | 4.9%                    | 5.6%                  |
| Community Health & Wellbeing                                                       |                     |                        |                                          | 1.6%                           |                    | 0.0%                     | 0.0%                | 2.2%                    | 2.2%                  |
| Mental Health                                                                      | 0.3%                | 0.8%                   | 0.2%                                     | 4.7%                           | 2.0%               | 3.4%                     | 1.0%                | 5.5%                    | 6.5%                  |
| Primary Care                                                                       | 0.5%                | 1.1%                   | 0.2%                                     | 4.1%                           | 2.2%               | 1.5%                     | 0.9%                | 5.2%                    | 6.1%                  |
| Disabilities                                                                       | 0.9%                | 0.6%                   | 0.4%                                     | 5.1%                           | 0.5%               | 0.6%                     | 0.5%                | 4.4%                    | 4.9%                  |
| Older People                                                                       | 0.0%                | 1.8%                   | 0.0%                                     | 3.1%                           | 0.2%               | 0.9%                     | 1.1%                | 6.7%                    | 7.7%                  |
| CHO Operations                                                                     |                     | 0.0%                   | 0.0%                                     | 2.0%                           |                    |                          | 0.0%                | 3.5%                    | 3.5%                  |