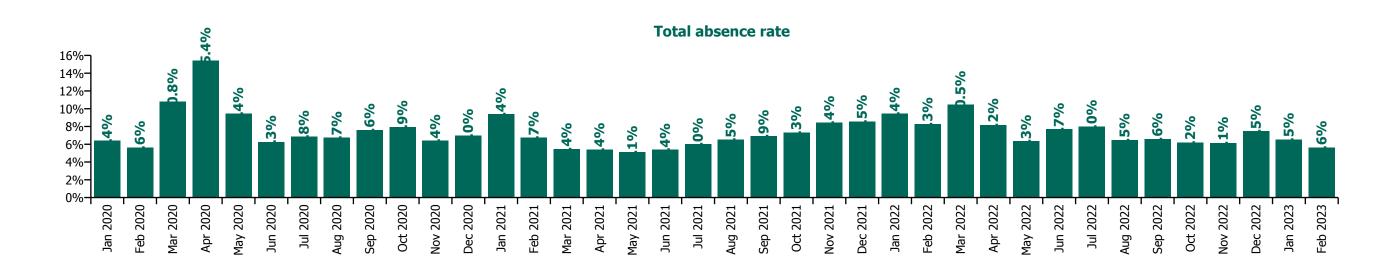

# CHO 7 by Staff Category

| Year/ month | Medical &<br>Dental | Nursing &<br>Midwifery | Health & Social<br>Care<br>Professionals | Management &<br>Administrative | General<br>Support | Patient & Client<br>Care | Certified<br>absence | Self-<br>certified<br>absence | Non<br>Covid-19<br>absence | Covid-19<br>absence | Total<br>absence rate |
|-------------|---------------------|------------------------|------------------------------------------|--------------------------------|--------------------|--------------------------|----------------------|-------------------------------|----------------------------|---------------------|-----------------------|
| 2023        | 2.6%                | 7.4%                   | 4.3%                                     | 4.2%                           | 8.1%               | 6.7%                     | 4.7%                 | 0.6%                          | 5.2%                       | 0.9%                | 6.1%                  |
| Feb 2023    | 3.2%                | 7.0%                   | 3.8%                                     | 4.2%                           | 7.0%               | 6.1%                     | 4.4%                 | 0.5%                          | 4.9%                       | 0.7%                | 5.6%                  |
| Jan 2023    | 2.2%                | 7.8%                   | 4.7%                                     | 4.3%                           | 9.1%               | 7.2%                     | 4.9%                 | 0.6%                          | 5.5%                       | 1.0%                | 6.5%                  |
| 2022        | 3.6%                | 8.3%                   | 5.4%                                     | 6.2%                           | 8.5%               | 9.0%                     | 4.8%                 | 0.6%                          | 5.4%                       | 2.2%                | 7.6%                  |
| Dec 2022    | 3.3%                | 8.3%                   | 5.5%                                     | 5.9%                           | 8.7%               | 8.5%                     | 5.2%                 | 0.7%                          | 5.9%                       | 1.6%                | 7.5%                  |
| Nov 2022    | 3.5%                | 7.0%                   | 4.5%                                     | 4.1%                           | 7.1%               | 7.1%                     | 4.5%                 | 0.6%                          | 5.1%                       | 1.0%                | 6.1%                  |
| Oct 2022    | 3.3%                | 6.2%                   | 4.6%                                     | 5.2%                           | 6.9%               | 7.5%                     | 4.7%                 | 0.6%                          | 5.3%                       | 0.9%                | 6.2%                  |
| Sep 2022    | 3.1%                | 7.1%                   | 5.1%                                     | 5.3%                           | 7.7%               | 7.5%                     | 5.0%                 | 0.6%                          | 5.6%                       | 1.0%                | 6.6%                  |
| Aug 2022    | 3.7%                | 6.2%                   | 4.5%                                     | 6.0%                           | 7.2%               | 8.6%                     | 5.0%                 | 0.5%                          | 5.5%                       | 1.0%                | 6.5%                  |
| Jul 2022    | 2.9%                | 8.3%                   | 5.6%                                     | 6.1%                           | 9.7%               | 9.7%                     | 5.2%                 | 0.5%                          | 5.7%                       | 2.3%                | 8.0%                  |
| Jun 2022    | 3.4%                | 8.4%                   | 6.5%                                     | 6.2%                           | 8.9%               | 8.4%                     | 4.9%                 | 0.6%                          | 5.4%                       | 2.2%                | 7.7%                  |
| May 2022    | 2.6%                | 7.0%                   | 3.0%                                     | 5.3%                           | 6.9%               | 9.9%                     | 4.6%                 | 0.5%                          | 5.1%                       | 1.2%                | 6.3%                  |
| Apr 2022    | 2.9%                | 8.8%                   | 6.5%                                     | 6.6%                           | 10.2%              | 9.2%                     | 5.0%                 | 0.5%                          | 5.5%                       | 2.6%                | 8.2%                  |
| Mar 2022    | 5.8%                | 12.2%                  | 8.3%                                     | 8.7%                           | 12.6%              | 10.9%                    | 5.2%                 | 0.5%                          | 5.7%                       | 4.7%                | 10.5%                 |
| Feb 2022    | 3.8%                | 9.6%                   | 6.3%                                     | 6.7%                           | 7.7%               | 9.3%                     | 4.5%                 | 0.6%                          | 5.1%                       | 3.2%                | 8.3%                  |
| Jan 2022    | 4.3%                | 10.0%                  | 6.4%                                     | 8.2%                           | 10.3%              | 11.2%                    | 4.3%                 | 0.4%                          | 4.7%                       | 4.7%                | 9.4%                  |
| 2021        | 3.0%                | 7.1%                   | 5.0%                                     | 4.8%                           | 8.2%               | 8.1%                     | 4.6%                 | 0.5%                          | 5.1%                       | 1.6%                | 6.8%                  |
| Dec 2021    | 3.4%                | 8.8%                   | 5.4%                                     | 6.9%                           | 8.9%               | 10.8%                    | 4.9%                 | 0.5%                          | 5.4%                       | 3.1%                | 8.5%                  |
| Nov 2021    | 3.8%                | 9.0%                   | 5.4%                                     | 7.1%                           | 9.9%               | 10.2%                    | 5.4%                 | 0.7%                          | 6.1%                       | 2.4%                | 8.4%                  |
| Oct 2021    | 4.5%                | 7.7%                   | 5.4%                                     | 5.6%                           | 8.5%               | 8.6%                     | 5.4%                 | 0.6%                          | 6.0%                       | 1.3%                | 7.3%                  |
| Sep 2021    | 3.6%                | 7.5%                   | 5.2%                                     | 5.3%                           | 7.3%               | 8.0%                     | 5.2%                 | 0.6%                          | 5.8%                       | 1.1%                | 6.9%                  |
| Aug 2021    | 2.6%                | 6.3%                   | 4.7%                                     | 4.2%                           | 8.3%               | 8.3%                     | 5.1%                 | 0.4%                          | 5.5%                       | 1.0%                | 6.5%                  |
| Jul 2021    | 2.2%                | 5.5%                   | 4.8%                                     | 4.6%                           | 7.9%               | 7.4%                     | 4.8%                 | 0.5%                          | 5.2%                       | 0.7%                | 6.0%                  |
| Jun 2021    | 1.9%                | 5.5%                   | 3.9%                                     | 3.3%                           | 8.1%               | 6.4%                     | 4.2%                 | 0.5%                          | 4.7%                       | 0.6%                | 5.4%                  |
| May 2021    | 2.2%                | 5.6%                   | 4.1%                                     | 2.8%                           | 6.5%               | 5.8%                     | 3.9%                 | 0.5%                          | 4.3%                       | 0.8%                | 5.1%                  |
| Apr 2021    | 3.4%                | 6.1%                   | 4.3%                                     | 3.3%                           | 4.9%               | 6.4%                     | 4.0%                 | 0.4%                          | 4.4%                       | 1.0%                | 5.4%                  |
| Mar 2021    | 2.3%                | 5.8%                   | 4.2%                                     | 3.6%                           | 7.3%               | 6.3%                     | 3.8%                 | 0.5%                          | 4.3%                       | 1.2%                | 5.4%                  |
| Feb 2021    | 3.3%                | 7.1%                   | 5.6%                                     | 4.3%                           | 9.2%               | 7.6%                     | 4.2%                 | 0.5%                          | 4.8%                       | 2.0%                | 6.7%                  |
| Jan 2021    | 2.5%                | 9.9%                   | 6.8%                                     | 6.6%                           | 12.0%              | 11.3%                    | 4.6%                 | 0.5%                          | 5.1%                       | 4.3%                | 9.4%                  |
| 2020        | 4.3%                | 8.7%                   | 5.3%                                     | 5.4%                           | 10.3%              | 9.5%                     | 5.5%                 | 0.4%                          | 5.9%                       | 2.2%                | 8.0%                  |
| Dec 2020    | 3.1%                | 7.4%                   | 3.8%                                     | 4.6%                           | 9.1%               | 8.7%                     | 4.9%                 | 0.5%                          | 5.4%                       | 1.5%                | 7.0%                  |

| Nov 2020 | 3.1%  | 7.3%  | 4.3% | 4.4% | 7.8%  | 7.5%  | 4.6% | 0.4% | 5.0% | 1.4% | 6.4%  |
|----------|-------|-------|------|------|-------|-------|------|------|------|------|-------|
| Oct 2020 | 3.9%  | 8.5%  | 5.8% | 6.8% | 10.9% | 8.7%  | 5.4% | 0.5% | 5.9% | 2.1% | 7.9%  |
| Sep 2020 | 2.9%  | 8.2%  | 5.0% | 5.2% | 9.7%  | 9.2%  | 5.6% | 0.5% | 6.1% | 1.5% | 7.6%  |
| Aug 2020 | 2.5%  | 7.1%  | 4.8% | 4.7% | 9.8%  | 7.6%  | 5.3% | 0.4% | 5.8% | 0.9% | 6.7%  |
| Jul 2020 | 4.2%  | 6.8%  | 4.8% | 3.7% | 9.3%  | 8.4%  | 5.5% | 0.4% | 5.9% | 0.9% | 6.8%  |
| Jun 2020 | 3.6%  | 6.4%  | 3.5% | 4.0% | 9.9%  | 7.5%  | 4.7% | 0.4% | 5.1% | 1.1% | 6.3%  |
| May 2020 | 2.8%  | 11.7% | 5.3% | 4.7% | 12.3% | 11.0% | 5.5% | 0.3% | 5.8% | 3.6% | 9.4%  |
| Apr 2020 | 7.3%  | 19.1% | 9.9% | 7.3% | 17.1% | 17.9% | 6.6% | 0.3% | 6.9% | 8.5% | 15.4% |
| Mar 2020 | 12.5% | 11.4% | 8.2% | 8.6% | 11.3% | 11.8% | 6.3% | 0.4% | 6.7% | 4.0% | 10.8% |
| Feb 2020 | 3.8%  | 5.0%  | 3.9% | 5.2% | 7.4%  | 6.7%  | 5.1% | 0.6% | 5.6% |      | 5.6%  |
| Jan 2020 | 3.2%  | 5.2%  | 4.4% | 5.7% | 8.3%  | 8.2%  | 5.7% | 0.6% | 6.4% |      | 6.4%  |