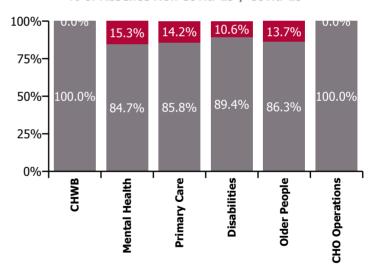

| Health Service Absence Rate - by Care<br>Group: Feb 2023 | Certified<br>absence | Self-<br>certified<br>absence | Non<br>Covid-19<br>absence | Covid-19<br>absence | Total<br>absence<br>rate | % Non<br>Covid-19<br>absence | %<br>Covid-19<br>absence |
|----------------------------------------------------------|----------------------|-------------------------------|----------------------------|---------------------|--------------------------|------------------------------|--------------------------|
| CHO 7                                                    | 4.4%                 | 0.5%                          | 4.9%                       | 0.7%                | 5.6%                     | 87.5%                        | 12.5%                    |
| Community Health & Wellbeing                             | 1.8%                 | 0.4%                          | 2.2%                       | 0.0%                | 2.2%                     | 100.0%                       | 0.0%                     |
| Mental Health                                            | 4.9%                 | 0.6%                          | 5.5%                       | 1.0%                | 6.5%                     | 84.7%                        | 15.3%                    |
| Primary Care                                             | 4.8%                 | 0.5%                          | 5.2%                       | 0.9%                | 6.1%                     | 85.8%                        | 14.2%                    |
| Disabilities                                             | 3.9%                 | 0.4%                          | 4.4%                       | 0.5%                | 4.9%                     | 89.4%                        | 10.6%                    |
| Older People                                             | 5.8%                 | 0.9%                          | 6.7%                       | 1.1%                | 7.7%                     | 86.3%                        | 13.7%                    |
| CHO Operations                                           | 3.2%                 | 0.3%                          | 3.5%                       | 0.0%                | 3.5%                     | 100.0%                       | 0.0%                     |