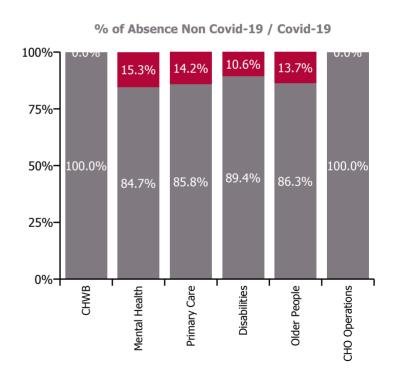

| Health Service Absence Rate - by Care<br>Group: Feb 2023 | Certified<br>absence | Self-<br>certified<br>absence | Non<br>Covid-19<br>absence | Covid-19<br>absence | Total<br>absence<br>rate | % Non<br>Covid-19<br>absence | %<br>Covid-19<br>absence |
|----------------------------------------------------------|----------------------|-------------------------------|----------------------------|---------------------|--------------------------|------------------------------|--------------------------|
| CHO 7                                                    | 4.4%                 | 0.5%                          | 4.9%                       | 0.7%                | 5.6%                     | 87.5%                        | 12.5%                    |
| Community Health & Wellbeing                             | 1.8%                 | 0.4%                          | 2.2%                       | 0.0%                | 2.2%                     | 100.0%                       | 0.0%                     |
| Mental Health                                            | 4.9%                 | 0.6%                          | 5.5%                       | 1.0%                | 6.5%                     | 84.7%                        | 15.3%                    |
| Primary Care                                             | 4.8%                 | 0.5%                          | 5.2%                       | 0.9%                | 6.1%                     | 85.8%                        | 14.2%                    |
| Disabilities                                             | 3.9%                 | 0.4%                          | 4.4%                       | 0.5%                | 4.9%                     | 89.4%                        | 10.6%                    |
| Older People                                             | 5.8%                 | 0.9%                          | 6.7%                       | 1.1%                | 7.7%                     | 86.3%                        | 13.7%                    |
| CHO Operations                                           | 3.2%                 | 0.3%                          | 3.5%                       | 0.0%                | 3.5%                     | 100.0%                       | 0.0%                     |