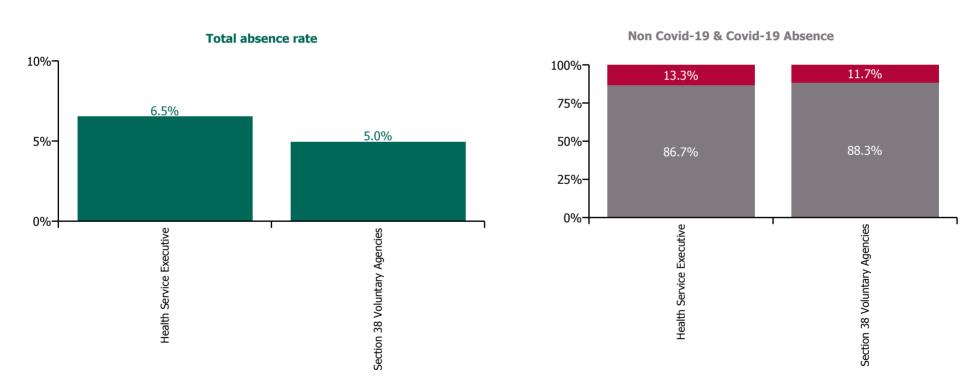

### % of Absence Non Covid-19 / Covid-19

| Health Service Absence Rate - by<br>Care Group: Feb 2023 | Medical &<br>Dental | Nursing &<br>Midwifery | Health & Social<br>Care<br>Professionals | Management &<br>Administrative | General<br>Support | Patient & Client<br>Care | Certified absence | Self-<br>certified<br>absence | Non<br>Covid-19<br>absence | Covid-19<br>absence | Total<br>absence<br>rate |
|----------------------------------------------------------|---------------------|------------------------|------------------------------------------|--------------------------------|--------------------|--------------------------|-------------------|-------------------------------|----------------------------|---------------------|--------------------------|
| CHO 7                                                    | 3.2%                | 7.0%                   | 3.8%                                     | 4.2%                           | 7.0%               | 6.1%                     | 4.4%              | 0.5%                          | 4.9%                       | 0.7%                | 5.6%                     |
| Health Service Executive                                 | 2.6%                | 8.0%                   | 4.0%                                     | 4.5%                           | 8.3%               | 8.7%                     | 5.1%              | 0.6%                          | 5.7%                       | 0.9%                | 6.5%                     |
| Community Health & Wellbeing                             |                     |                        |                                          | 1.6%                           |                    | 2.5%                     | 1.8%              | 0.4%                          | 2.2%                       | 0.0%                | 2.2%                     |
| Mental Health                                            | 1.9%                | 7.2%                   | 2.5%                                     | 4.7%                           | 13.0%              | 13.3%                    | 4.9%              | 0.6%                          | 5.5%                       | 1.0%                | 6.5%                     |
| Primary Care                                             | 3.4%                | 7.4%                   | 4.3%                                     | 4.8%                           | 15.7%              | 7.9%                     | 4.8%              | 0.5%                          | 5.3%                       | 0.8%                | 6.1%                     |
| Disabilities                                             |                     | 0.0%                   | 3.7%                                     | 11.9%                          |                    | 4.0%                     | 5.8%              | 0.3%                          | 6.1%                       | 0.5%                | 6.6%                     |
| Older People                                             | 0.0%                | 10.0%                  | 2.6%                                     | 3.1%                           | 4.8%               | 8.0%                     | 5.8%              | 0.9%                          | 6.7%                       | 1.1%                | 7.7%                     |
| CHO Operations                                           |                     | 1.9%                   | 22.9%                                    | 2.0%                           |                    |                          | 3.2%              | 0.3%                          | 3.5%                       | 0.0%                | 3.5%                     |
| Section 38 Voluntary Agencies                            | 7.3%                | 5.6%                   | 3.6%                                     | 3.6%                           | 6.2%               | 5.2%                     | 3.9%              | 0.4%                          | 4.4%                       | 0.6%                | 5.0%                     |

| Health Service Absence Rate - by<br>Care Group: Feb 2023 | Medical &<br>Dental | Nursing &<br>Midwifery | Health & Social<br>Care<br>Professionals | Management &<br>Administrative | General<br>Support | Patient & Client<br>Care | Certified<br>absence | Self-<br>certified<br>absence | Non<br>Covid-19<br>absence | Covid-19<br>absence | Total<br>absence<br>rate |
|----------------------------------------------------------|---------------------|------------------------|------------------------------------------|--------------------------------|--------------------|--------------------------|----------------------|-------------------------------|----------------------------|---------------------|--------------------------|
| CHO 7                                                    | 7.3%                | 5.6%                   | 3.6%                                     | 3.6%                           | 6.2%               | 5.2%                     | 3.9%                 | 0.4%                          | 4.4%                       | 0.6%                | 5.0%                     |
| Section 38 Voluntary Agencies                            | 7.3%                | 5.6%                   | 3.6%                                     | 3.6%                           | 6.2%               | 5.2%                     | 3.9%                 | 0.4%                          | 4.4%                       | 0.6%                | 5.0%                     |
| Cheeverstown House                                       |                     | 7.6%                   | 4.5%                                     | 5.3%                           | 6.4%               | 14.3%                    | 7.4%                 | 0.7%                          | 8.1%                       | 1.0%                | 9.1%                     |
| Kare, Newbridge, Co Kildare                              |                     | 4.5%                   | 6.3%                                     | 6.9%                           | 0.0%               | 6.4%                     | 5.0%                 | 0.5%                          | 5.5%                       | 0.7%                | 6.2%                     |
| Our Lady's Hospice & Care, Dublin                        | 6.5%                | 7.1%                   | 0.5%                                     | 1.1%                           | 5.1%               | 9.3%                     | 4.5%                 | 0.4%                          | 4.9%                       | 1.1%                | 6.0%                     |
| Peamount Hospital (Newcastle)                            | 9.5%                | 4.2%                   | 3.0%                                     | 7.5%                           | 10.4%              | 4.3%                     | 3.4%                 | 0.5%                          | 3.9%                       | 1.2%                | 5.1%                     |
| Stewart's Hospital, (Palmerstown)                        |                     | 4.3%                   | 5.1%                                     | 2.7%                           | 4.6%               | 4.1%                     | 3.5%                 | 0.4%                          | 3.9%                       | 0.3%                | 4.2%                     |
| St. John of God Liffey Services                          | 0.0%                | 4.9%                   | 2.5%                                     | 0.7%                           | 6.1%               | 3.3%                     | 2.7%                 | 0.4%                          | 3.1%                       | 0.2%                | 3.3%                     |

#### Non Covid-19 & Covid-19 Absence

### **Total absence rate**