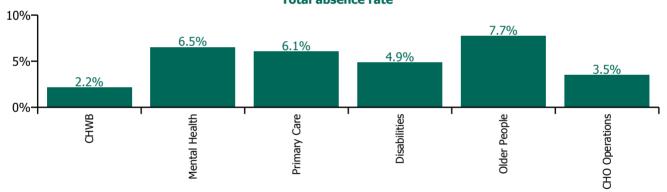

| Health Service Absence Rate - by Care<br>Group: Feb 2023 | Certified<br>absence | Self-<br>certified<br>absence | Non<br>Covid-19<br>absence | Covid-19<br>absence | Total<br>absence<br>rate | % Non<br>Covid-19<br>absence | %<br>Covid-19<br>absence |
|----------------------------------------------------------|----------------------|-------------------------------|----------------------------|---------------------|--------------------------|------------------------------|--------------------------|
| CHO 7                                                    | 4.4%                 | 0.5%                          | 4.9%                       | 0.7%                | 5.6%                     | 87.5%                        | 12.5%                    |
| Community Health & Wellbeing                             | 1.8%                 | 0.4%                          | 2.2%                       | 0.0%                | 2.2%                     | 100.0%                       | 0.0%                     |
| Mental Health                                            | 4.9%                 | 0.6%                          | 5.5%                       | 1.0%                | 6.5%                     | 84.7%                        | 15.3%                    |
| Primary Care                                             | 4.8%                 | 0.5%                          | 5.2%                       | 0.9%                | 6.1%                     | 85.8%                        | 14.2%                    |
| Disabilities                                             | 3.9%                 | 0.4%                          | 4.4%                       | 0.5%                | 4.9%                     | 89.4%                        | 10.6%                    |
| Older People                                             | 5.8%                 | 0.9%                          | 6.7%                       | 1.1%                | 7.7%                     | 86.3%                        | 13.7%                    |
| CHO Operations                                           | 3.2%                 | 0.3%                          | 3.5%                       | 0.0%                | 3.5%                     | 100.0%                       | 0.0%                     |

#### **Total absence rate**

% of Absence Non Covid-19 / Covid-19

| Health Service Absence Rate - by<br>Care Group: Feb 2023 | Medical &<br>Dental | Nursing &<br>Midwifery | Health & Social<br>Care<br>Professionals | Management &<br>Administrative | General<br>Support | Patient & Client<br>Care | Certified<br>absence | Self-<br>certified<br>absence | Non<br>Covid-19<br>absence | Covid-19<br>absence | Total<br>absence<br>rate |
|----------------------------------------------------------|---------------------|------------------------|------------------------------------------|--------------------------------|--------------------|--------------------------|----------------------|-------------------------------|----------------------------|---------------------|--------------------------|
| CHO 7                                                    | 3.2%                | 7.0%                   | 3.8%                                     | 4.2%                           | 7.0%               | 6.1%                     | 4.4%                 | 0.5%                          | 4.9%                       | 0.7%                | 5.6%                     |
| Community Health & Wellbeing                             |                     |                        |                                          | 1.6%                           |                    | 2.5%                     | 1.8%                 | 0.4%                          | 2.2%                       | 0.0%                | 2.2%                     |
| Mental Health                                            | 1.9%                | 7.2%                   | 2.5%                                     | 4.7%                           | 13.0%              | 13.3%                    | 4.9%                 | 0.6%                          | 5.5%                       | 1.0%                | 6.5%                     |
| Primary Care                                             | 3.8%                | 7.3%                   | 3.9%                                     | 4.1%                           | 8.9%               | 8.5%                     | 4.8%                 | 0.5%                          | 5.2%                       | 0.9%                | 6.1%                     |
| Disabilities                                             | 8.7%                | 5.2%                   | 3.8%                                     | 5.1%                           | 6.6%               | 5.0%                     | 3.9%                 | 0.4%                          | 4.4%                       | 0.5%                | 4.9%                     |
| Older People                                             | 0.0%                | 10.0%                  | 2.6%                                     | 3.1%                           | 4.8%               | 8.0%                     | 5.8%                 | 0.9%                          | 6.7%                       | 1.1%                | 7.7%                     |
| CHO Operations                                           |                     | 1.9%                   | 22.9%                                    | 2.0%                           |                    |                          | 3.2%                 | 0.3%                          | 3.5%                       | 0.0%                | 3.5%                     |