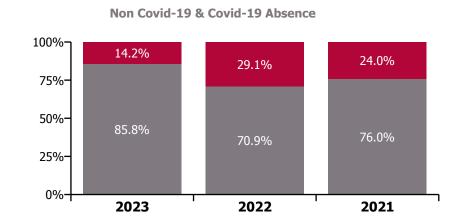

## CHO 7 Section 38's

| Year/ month | Cheeverstown<br>House | Kare, Newbridge,<br>Co Kildare | Our Lady's<br>Hospice & Care,<br>Dublin | Peamount<br>Hospital<br>(Newcastle) | Stewart's<br>Hospital,<br>(Palmerstown) | St. John of God<br>Liffey Services | Section 38<br>Voluntary<br>Agencies | Certified<br>absence | Self-<br>certified<br>absence | Non<br>Covid-19<br>absence | Covid-19<br>absence | Total<br>absence<br>rate |
|-------------|-----------------------|--------------------------------|-----------------------------------------|-------------------------------------|-----------------------------------------|------------------------------------|-------------------------------------|----------------------|-------------------------------|----------------------------|---------------------|--------------------------|
| 2023        | 9.2%                  | 6.7%                           | 7.5%                                    | 5.6%                                | 4.8%                                    | 4.5%                               | 5.8%                                | 4.5%                 | 0.5%                          | 5.0%                       | 0.8%                | 5.8%                     |
| Feb 2023    | 9.1%                  | 6.2%                           | 6.0%                                    | 5.1%                                | 4.2%                                    | 3.3%                               | 5.0%                                | 3.9%                 | 0.4%                          | 4.4%                       | 0.6%                | 5.0%                     |
| Jan 2023    | 9.4%                  | 7.1%                           | 8.8%                                    | 6.2%                                | 5.5%                                    | 5.7%                               | 6.6%                                | 5.0%                 | 0.6%                          | 5.6%                       | 1.0%                | 6.6%                     |
| 2022        | 10.7%                 | 8.1%                           | 8.0%                                    | 7.0%                                | 6.4%                                    | 6.0%                               | 7.2%                                | 4.6%                 | 0.5%                          | 5.1%                       | 2.1%                | 7.2%                     |
| Dec 2022    | 10.3%                 | 8.9%                           | 9.2%                                    | 7.8%                                | 6.5%                                    | 4.3%                               | 7.0%                                | 5.0%                 | 0.6%                          | 5.6%                       | 1.5%                | 7.0%                     |
| Nov 2022    | 7.6%                  | 6.7%                           | 6.6%                                    | 6.4%                                | 6.3%                                    | 3.3%                               | 5.8%                                | 4.2%                 | 0.5%                          | 4.7%                       | 1.0%                | 5.8%                     |
| Oct 2022    | 8.1%                  | 7.7%                           | 6.4%                                    | 5.4%                                | 5.1%                                    | 4.2%                               | 5.7%                                | 4.4%                 | 0.5%                          | 4.9%                       | 0.8%                | 5.7%                     |
| Sep 2022    | 9.6%                  | 6.9%                           | 5.4%                                    | 7.2%                                | 5.4%                                    | 5.6%                               | 6.3%                                | 4.8%                 | 0.6%                          | 5.4%                       | 0.9%                | 6.3%                     |
| Aug 2022    | 8.8%                  | 6.2%                           | 7.1%                                    | 6.8%                                | 5.4%                                    | 4.8%                               | 6.2%                                | 4.9%                 | 0.4%                          | 5.3%                       | 0.9%                | 6.2%                     |
| Jul 2022    | 9.9%                  | 7.1%                           | 9.4%                                    | 6.3%                                | 7.5%                                    | 6.9%                               | 7.6%                                | 4.9%                 | 0.4%                          | 5.3%                       | 2.3%                | 7.6%                     |
| Jun 2022    | 9.1%                  | 9.0%                           | 8.1%                                    | 6.7%                                | 6.3%                                    | 6.7%                               | 7.3%                                | 4.6%                 | 0.5%                          | 5.1%                       | 2.2%                | 7.3%                     |
| May 2022    | 9.9%                  | 9.0%                           | 6.7%                                    | 5.8%                                | 5.4%                                    | 4.8%                               | 6.4%                                | 4.6%                 | 0.6%                          | 5.2%                       | 1.2%                | 6.4%                     |
| Apr 2022    | 13.1%                 | 9.0%                           | 8.6%                                    | 7.7%                                | 7.1%                                    | 6.6%                               | 8.1%                                | 5.0%                 | 0.5%                          | 5.5%                       | 2.6%                | 8.1%                     |
| Mar 2022    | 15.9%                 | 8.7%                           | 10.7%                                   | 11.6%                               | 9.1%                                    | 8.5%                               | 10.2%                               | 5.0%                 | 0.5%                          | 5.6%                       | 4.6%                | 10.2%                    |
| Feb 2022    | 11.9%                 | 8.7%                           | 8.7%                                    | 7.7%                                | 5.9%                                    | 6.2%                               | 7.5%                                | 3.9%                 | 0.7%                          | 4.6%                       | 2.9%                | 7.5%                     |
| Jan 2022    | 14.0%                 | 8.7%                           | 9.1%                                    | 5.1%                                | 6.6%                                    | 10.3%                              | 8.6%                                | 4.1%                 | 0.5%                          | 4.6%                       | 4.0%                | 8.6%                     |
| 2021        | 8.5%                  | 6.3%                           | 5.8%                                    | 6.7%                                | 6.6%                                    | 5.8%                               | 6.5%                                | 4.5%                 | 0.6%                          | 5.0%                       | 1.5%                | 6.5%                     |
| Dec 2021    | 11.3%                 | 8.7%                           | 8.3%                                    | 9.2%                                | 9.3%                                    | 5.3%                               | 8.4%                                | 4.8%                 | 0.6%                          | 5.3%                       | 3.1%                | 8.4%                     |
| Nov 2021    | 12.6%                 | 8.7%                           | 9.2%                                    | 8.3%                                | 8.2%                                    | 4.9%                               | 8.1%                                | 5.2%                 | 0.7%                          | 5.9%                       | 2.2%                | 8.1%                     |
| Oct 2021    | 10.1%                 | 6.2%                           |                                         |                                     | 6.6%                                    | 5.2%                               | 6.6%                                | 4.8%                 | 0.6%                          | 5.5%                       | 1.1%                | 6.6%                     |
| Sep 2021    | 8.4%                  | 6.7%                           | 5.0%                                    | 6.6%                                | 5.3%                                    | 6.2%                               | 6.1%                                | 4.8%                 | 0.6%                          | 5.4%                       | 0.7%                | 6.1%                     |
| Aug 2021    | 7.2%                  | 5.3%                           | 4.1%                                    | 6.9%                                | 6.5%                                    | 5.0%                               | 5.8%                                | 4.7%                 | 0.4%                          | 5.1%                       | 0.7%                | 5.8%                     |
| Jul 2021    | 7.4%                  | 5.2%                           | 4.0%                                    | 5.6%                                | 5.5%                                    | 5.5%                               | 5.5%                                | 4.4%                 | 0.5%                          | 4.9%                       | 0.6%                | 5.5%                     |
| Jun 2021    | 6.3%                  | 4.6%                           | 4.0%                                    | 6.2%                                | 5.2%                                    | 4.0%                               | 5.0%                                | 3.8%                 | 0.6%                          | 4.4%                       | 0.5%                | 5.0%                     |
| May 2021    | 6.4%                  | 4.7%                           | 3.9%                                    | 5.2%                                | 5.5%                                    | 4.6%                               | 5.0%                                | 3.9%                 | 0.5%                          | 4.4%                       | 0.6%                | 5.0%                     |
| Apr 2021    | 6.0%                  | 4.9%                           | 3.9%                                    | 4.7%                                | 6.6%                                    | 6.6%                               | 5.7%                                | 4.3%                 | 0.4%                          | 4.7%                       | 1.0%                | 5.7%                     |
| Mar 2021    | 6.9%                  | 5.8%                           | 4.4%                                    | 5.9%                                | 5.0%                                    | 5.4%                               | 5.4%                                | 3.7%                 | 0.6%                          | 4.3%                       | 1.1%                | 5.4%                     |
| Feb 2021    | 8.3%                  | 6.0%                           | 6.5%                                    | 5.7%                                | 5.8%                                    | 7.4%                               | 6.5%                                | 4.1%                 | 0.5%                          | 4.6%                       | 1.9%                | 6.5%                     |
| Jan 2021    | 11.0%                 | 8.7%                           | 10.0%                                   | 8.6%                                | 10.2%                                   | 9.5%                               | 9.8%                                | 5.0%                 | 0.6%                          | 5.6%                       | 4.1%                | 9.8%                     |
| 2020        | 8.1%                  | 6.4%                           | 6.6%                                    | 6.9%                                | 8.3%                                    | 6.5%                               | 7.3%                                | 5.0%                 | 0.5%                          | 5.5%                       | 1.8%                | 7.3%                     |
| Dec 2020    | 7.5%                  | 5.6%                           | 6.4%                                    | 7.3%                                | 7.4%                                    | 3.4%                               | 6.2%                                | 4.6%                 | 0.6%                          | 5.2%                       | 1.0%                | 6.2%                     |
| Nov 2020    | 5.9%                  | 6.3%                           | 4.4%                                    | 4.9%                                | 6.8%                                    | 3.8%                               | 5.4%                                | 4.1%                 | 0.4%                          | 4.5%                       | 0.9%                | 5.4%                     |
| Oct 2020    | 7.5%                  | 9.1%                           |                                         | 6.0%                                | 7.9%                                    | 5.9%                               | 7.0%                                | 4.9%                 | 0.6%                          | 5.5%                       | 1.4%                | 7.0%                     |
| Sep 2020    | 6.9%                  | 6.7%                           | 7.2%                                    | 4.2%                                | 10.8%                                   | 4.3%                               | 7.0%                                | 5.3%                 | 0.5%                          | 5.8%                       | 1.2%                | 7.0%                     |
| Aug 2020    | 7.1%                  | 4.8%                           |                                         | 4.4%                                | 8.0%                                    | 3.7%                               | 5.9%                                | 4.9%                 | 0.4%                          | 5.4%                       | 0.5%                | 5.9%                     |
| Jul 2020    | 6.5%                  | 5.4%                           | 6.0%                                    | 4.7%                                | 7.4%                                    | 5.9%                               | 6.2%                                | 5.3%                 | 0.4%                          | 5.7%                       | 0.4%                | 6.2%                     |
| Jun 2020    | 6.1%                  |                                |                                         | 3.7%                                | 7.5%                                    | 4.8%                               | 5.7%                                | 4.4%                 | 0.4%                          | 4.8%                       | 0.9%                | 5.7%                     |
| May 2020    | 12.4%                 |                                |                                         |                                     |                                         |                                    | 9.0%                                | 5.1%                 | 0.2%                          | 5.3%                       | 3.7%                | 9.0%                     |
| Apr 2020    | 12.2%                 |                                |                                         | 20.4%                               | 12.7%                                   |                                    | 15.1%                               | 6.3%                 | 0.3%                          | 6.6%                       | 8.5%                | 15.1%                    |
| Mar 2020    | 12.0%                 |                                |                                         | 8.4%                                |                                         |                                    | 9.4%                                | 6.0%                 | 0.4%                          | 6.4%                       | 3.0%                | 9.4%                     |
| Feb 2020    | 6.5%                  |                                |                                         |                                     |                                         |                                    | 4.9%                                | 4.4%                 | 0.5%                          | 4.9%                       |                     | 4.9%                     |
| Jan 2020    | 6.7%                  |                                |                                         |                                     |                                         |                                    | 5.4%                                | 4.8%                 | 0.6%                          | 5.4%                       |                     | 5.4%                     |

#### Non Covid-19 & Covid-19 Absence