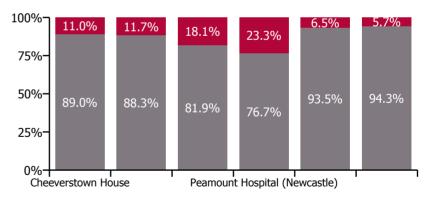

| Health Service Absence Rate - by<br>Care Group: Feb 2023 | Medical &<br>Dental | Nursing &<br>Midwifery | Health & Social<br>Care<br>Professionals | Management &<br>Administrative | General<br>Support | Patient & Client<br>Care | Certified<br>absence | Self-<br>certified<br>absence | Non<br>Covid-19<br>absence | Covid-19<br>absence | Total<br>absence<br>rate |
|----------------------------------------------------------|---------------------|------------------------|------------------------------------------|--------------------------------|--------------------|--------------------------|----------------------|-------------------------------|----------------------------|---------------------|--------------------------|
| CHO 7                                                    | 7.3%                | 5.6%                   | 3.6%                                     | 3.6%                           | 6.2%               | 5.2%                     | 3.9%                 | 0.4%                          | 4.4%                       | 0.6%                | 5.0%                     |
| Section 38 Voluntary Agencies                            | 7.3%                | 5.6%                   | 3.6%                                     | 3.6%                           | 6.2%               | 5.2%                     | 3.9%                 | 0.4%                          | 4.4%                       | 0.6%                | 5.0%                     |
| Cheeverstown House                                       |                     | 7.6%                   | 4.5%                                     | 5.3%                           | 6.4%               | 14.3%                    | 7.4%                 | 0.7%                          | 8.1%                       | 1.0%                | 9.1%                     |
| Kare, Newbridge, Co Kildare                              |                     | 4.5%                   | 6.3%                                     | 6.9%                           | 0.0%               | 6.4%                     | 5.0%                 | 0.5%                          | 5.5%                       | 0.7%                | 6.2%                     |
| Our Lady's Hospice & Care, Dublin                        | 6.5%                | 7.1%                   | 0.5%                                     | 1.1%                           | 5.1%               | 9.3%                     | 4.5%                 | 0.4%                          | 4.9%                       | 1.1%                | 6.0%                     |
| Peamount Hospital (Newcastle)                            | 9.5%                | 4.2%                   | 3.0%                                     | 7.5%                           | 10.4%              | 4.3%                     | 3.4%                 | 0.5%                          | 3.9%                       | 1.2%                | 5.1%                     |
| Stewart's Hospital, (Palmerstown)                        |                     | 4.3%                   | 5.1%                                     | 2.7%                           | 4.6%               | 4.1%                     | 3.5%                 | 0.4%                          | 3.9%                       | 0.3%                | 4.2%                     |
| St. John of God Liffey Services                          | 0.0%                | 4.9%                   | 2.5%                                     | 0.7%                           | 6.1%               | 3.3%                     | 2.7%                 | 0.4%                          | 3.1%                       | 0.2%                | 3.3%                     |