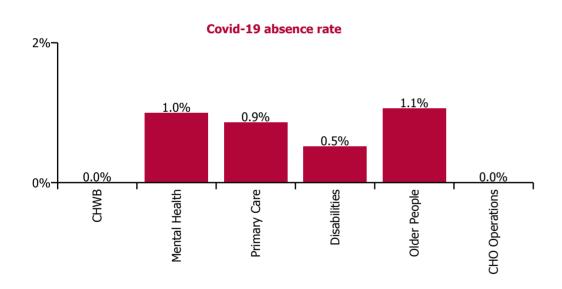

| Health Service Absence Rate - by Care<br>Group: Feb 2023 | Certified<br>absence | Self-<br>certified<br>absence | Non<br>Covid-19<br>absence | Covid-19<br>absence | Total<br>absence<br>rate | % Non<br>Covid-19<br>absence | %<br>Covid-19<br>absence |
|----------------------------------------------------------|----------------------|-------------------------------|----------------------------|---------------------|--------------------------|------------------------------|--------------------------|
| CHO 7                                                    | 4.4%                 | 0.5%                          | 4.9%                       | 0.7%                | 5.6%                     | 87.5%                        | 12.5%                    |
| Community Health & Wellbeing                             | 1.8%                 | 0.4%                          | 2.2%                       | 0.0%                | 2.2%                     | 100.0%                       | 0.0%                     |
| Mental Health                                            | 4.9%                 | 0.6%                          | 5.5%                       | 1.0%                | 6.5%                     | 84.7%                        | 15.3%                    |
| Primary Care                                             | 4.8%                 | 0.5%                          | 5.2%                       | 0.9%                | 6.1%                     | 85.8%                        | 14.2%                    |
| Disabilities                                             | 3.9%                 | 0.4%                          | 4.4%                       | 0.5%                | 4.9%                     | 89.4%                        | 10.6%                    |
| Older People                                             | 5.8%                 | 0.9%                          | 6.7%                       | 1.1%                | 7.7%                     | 86.3%                        | 13.7%                    |
| CHO Operations                                           | 3.2%                 | 0.3%                          | 3.5%                       | 0.0%                | 3.5%                     | 100.0%                       | 0.0%                     |

Disabilities Older People

| Health Service Covid-19 Absence Rate - by<br>Staff Category & Care Group: Feb 2023 | Medical &<br>Dental | Nursing &<br>Midwifery | Health & Social<br>Care<br>Professionals | Management &<br>Administrative | General<br>Support | Patient & Client<br>Care | Covid-19<br>absence | Non Covid-19<br>absence | Total<br>absence rate |
|------------------------------------------------------------------------------------|---------------------|------------------------|------------------------------------------|--------------------------------|--------------------|--------------------------|---------------------|-------------------------|-----------------------|
| CHO 7                                                                              | 0.5%                | 1.0%                   | 0.3%                                     | 4.2%                           | 0.9%               | 0.8%                     | 0.7%                | 4.9%                    | 5.6%                  |
| Community Health & Wellbeing                                                       |                     |                        |                                          | 1.6%                           |                    | 0.0%                     | 0.0%                | 2.2%                    | 2.2%                  |
| Mental Health                                                                      | 0.3%                | 0.8%                   | 0.2%                                     | 4.7%                           | 2.0%               | 3.4%                     | 1.0%                | 5.5%                    | 6.5%                  |
| Primary Care                                                                       | 0.5%                | 1.1%                   | 0.2%                                     | 4.1%                           | 2.2%               | 1.5%                     | 0.9%                | 5.2%                    | 6.1%                  |
| Disabilities                                                                       | 0.9%                | 0.6%                   | 0.4%                                     | 5.1%                           | 0.5%               | 0.6%                     | 0.5%                | 4.4%                    | 4.9%                  |
| Older People                                                                       | 0.0%                | 1.8%                   | 0.0%                                     | 3.1%                           | 0.2%               | 0.9%                     | 1.1%                | 6.7%                    | 7.7%                  |
| CHO Operations                                                                     |                     | 0.0%                   | 0.0%                                     | 2.0%                           |                    |                          | 0.0%                | 3.5%                    | 3.5%                  |