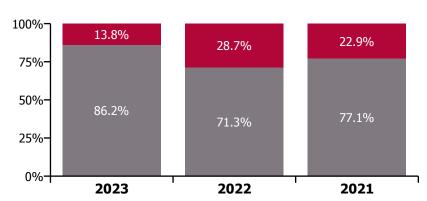

#### Non Covid-19 & Covid-19 Absence

# CHO 7 by Staff Category

| Year/ month | Medical &<br>Dental | Nursing &<br>Midwifery | Health & Social<br>Care<br>Professionals | Management &<br>Administrative | General<br>Support | Patient & Client<br>Care | Certified<br>absence | Self-<br>certified<br>absence | Non<br>Covid-19<br>absence | Covid-19<br>absence | Total<br>absence rate |
|-------------|---------------------|------------------------|------------------------------------------|--------------------------------|--------------------|--------------------------|----------------------|-------------------------------|----------------------------|---------------------|-----------------------|
| 2023        | 2.6%                | 7.4%                   | 4.3%                                     | 4.2%                           | 8.1%               | 6.7%                     | 4.7%                 | 0.6%                          | 5.2%                       | 0.9%                | 6.1%                  |
| Feb 2023    | 3.2%                | 7.0%                   | 3.8%                                     | 4.2%                           | 7.0%               | 6.1%                     | 4.4%                 | 0.5%                          | 4.9%                       | 0.7%                | 5.6%                  |
| Jan 2023    | 2.2%                | 7.8%                   | 4.7%                                     | 4.3%                           | 9.1%               | 7.2%                     | 4.9%                 | 0.6%                          | 5.5%                       | 1.0%                | 6.5%                  |
| 2022        | 3.6%                | 8.3%                   | 5.4%                                     | 6.2%                           | 8.5%               | 9.0%                     | 4.8%                 | 0.6%                          | 5.4%                       | 2.2%                | 7.6%                  |
| Dec 2022    | 3.3%                | 8.3%                   | 5.5%                                     | 5.9%                           | 8.7%               | 8.5%                     | 5.2%                 | 0.7%                          | 5.9%                       | 1.6%                | 7.5%                  |
| Nov 2022    | 3.5%                | 7.0%                   | 4.5%                                     | 4.1%                           | 7.1%               | 7.1%                     | 4.5%                 | 0.6%                          | 5.1%                       | 1.0%                | 6.1%                  |
| Oct 2022    | 3.3%                | 6.2%                   | 4.6%                                     | 5.2%                           | 6.9%               | 7.5%                     | 4.7%                 | 0.6%                          | 5.3%                       | 0.9%                | 6.2%                  |
| Sep 2022    | 3.1%                | 7.1%                   | 5.1%                                     | 5.3%                           | 7.7%               | 7.5%                     | 5.0%                 | 0.6%                          | 5.6%                       | 1.0%                | 6.6%                  |
| Aug 2022    | 3.7%                | 6.2%                   | 4.5%                                     | 6.0%                           | 7.2%               | 8.6%                     | 5.0%                 | 0.5%                          | 5.5%                       | 1.0%                | 6.5%                  |
| Jul 2022    | 2.9%                | 8.3%                   | 5.6%                                     | 6.1%                           | 9.7%               | 9.7%                     | 5.2%                 | 0.5%                          | 5.7%                       | 2.3%                | 8.0%                  |
| Jun 2022    | 3.4%                | 8.4%                   | 6.5%                                     | 6.2%                           | 8.9%               | 8.4%                     | 4.9%                 | 0.6%                          | 5.4%                       | 2.2%                | 7.7%                  |
| May 2022    | 2.6%                | 7.0%                   | 3.0%                                     | 5.3%                           | 6.9%               | 9.9%                     | 4.6%                 | 0.5%                          | 5.1%                       | 1.2%                | 6.3%                  |
| Apr 2022    | 2.9%                | 8.8%                   | 6.5%                                     | 6.6%                           | 10.2%              | 9.2%                     | 5.0%                 | 0.5%                          | 5.5%                       | 2.6%                | 8.2%                  |
| Mar 2022    | 5.8%                | 12.2%                  | 8.3%                                     | 8.7%                           | 12.6%              | 10.9%                    | 5.2%                 | 0.5%                          | 5.7%                       | 4.7%                | 10.5%                 |
| Feb 2022    | 3.8%                | 9.6%                   | 6.3%                                     | 6.7%                           | 7.7%               | 9.3%                     | 4.5%                 | 0.6%                          | 5.1%                       | 3.2%                | 8.3%                  |
| Jan 2022    | 4.3%                | 10.0%                  | 6.4%                                     | 8.2%                           | 10.3%              | 11.2%                    | 4.3%                 | 0.4%                          | 4.7%                       | 4.7%                | 9.4%                  |
| 2021        | 3.0%                | 7.1%                   | 5.0%                                     | 4.8%                           | 8.2%               | 8.1%                     | 4.6%                 | 0.5%                          | 5.1%                       | 1.6%                | 6.8%                  |
| Dec 2021    | 3.4%                | 8.8%                   | 5.4%                                     | 6.9%                           | 8.9%               | 10.8%                    | 4.9%                 | 0.5%                          | 5.4%                       | 3.1%                | 8.5%                  |
| Nov 2021    | 3.8%                | 9.0%                   | 5.4%                                     | 7.1%                           | 9.9%               | 10.2%                    | 5.4%                 | 0.7%                          | 6.1%                       | 2.4%                | 8.4%                  |
| Oct 2021    | 4.5%                | 7.7%                   | 5.4%                                     | 5.6%                           | 8.5%               | 8.6%                     | 5.4%                 | 0.6%                          | 6.0%                       | 1.3%                | 7.3%                  |
| Sep 2021    | 3.6%                | 7.5%                   | 5.2%                                     | 5.3%                           | 7.3%               | 8.0%                     | 5.2%                 | 0.6%                          | 5.8%                       | 1.1%                | 6.9%                  |
| Aug 2021    | 2.6%                | 6.3%                   | 4.7%                                     | 4.2%                           | 8.3%               | 8.3%                     | 5.1%                 | 0.4%                          | 5.5%                       | 1.0%                | 6.5%                  |
| Jul 2021    | 2.2%                | 5.5%                   | 4.8%                                     | 4.6%                           | 7.9%               | 7.4%                     | 4.8%                 | 0.5%                          | 5.2%                       | 0.7%                | 6.0%                  |
| Jun 2021    | 1.9%                | 5.5%                   | 3.9%                                     | 3.3%                           | 8.1%               | 6.4%                     | 4.2%                 | 0.5%                          | 4.7%                       | 0.6%                | 5.4%                  |
| May 2021    | 2.2%                | 5.6%                   | 4.1%                                     | 2.8%                           | 6.5%               | 5.8%                     | 3.9%                 | 0.5%                          | 4.3%                       | 0.8%                | 5.1%                  |
| Apr 2021    | 3.4%                | 6.1%                   | 4.3%                                     | 3.3%                           | 4.9%               | 6.4%                     | 4.0%                 | 0.4%                          | 4.4%                       | 1.0%                | 5.4%                  |
| Mar 2021    | 2.3%                | 5.8%                   | 4.2%                                     | 3.6%                           | 7.3%               | 6.3%                     | 3.8%                 | 0.5%                          | 4.3%                       | 1.2%                | 5.4%                  |
| Feb 2021    | 3.3%                | 7.1%                   | 5.6%                                     | 4.3%                           | 9.2%               | 7.6%                     | 4.2%                 | 0.5%                          | 4.8%                       | 2.0%                | 6.7%                  |
| Jan 2021    | 2.5%                | 9.9%                   | 6.8%                                     | 6.6%                           | 12.0%              | 11.3%                    | 4.6%                 | 0.5%                          | 5.1%                       | 4.3%                | 9.4%                  |
| 2020        | 4.3%                | 8.7%                   | 5.3%                                     | 5.4%                           | 10.3%              | 9.5%                     | 5.5%                 | 0.4%                          | 5.9%                       | 2.2%                | 8.0%                  |
| Dec 2020    | 3.1%                | 7.4%                   | 3.8%                                     | 4.6%                           | 9.1%               | 8.7%                     | 4.9%                 | 0.5%                          | 5.4%                       | 1.5%                | 7.0%                  |

## CHO 7 Section 38's

| Year/ month | Cheeverstown<br>House | Kare, Newbridge,<br>Co Kildare | Our Lady's<br>Hospice & Care,<br>Dublin | Peamount<br>Hospital<br>(Newcastle) | Stewart's<br>Hospital,<br>(Palmerstown) | St. John of God<br>Liffey Services | Section 38<br>Voluntary<br>Agencies | Certified<br>absence | Self-<br>certified<br>absence | Non<br>Covid-19<br>absence | Covid-19<br>absence | Total<br>absence<br>rate |
|-------------|-----------------------|--------------------------------|-----------------------------------------|-------------------------------------|-----------------------------------------|------------------------------------|-------------------------------------|----------------------|-------------------------------|----------------------------|---------------------|--------------------------|
| 2023        | 9.2%                  | 6.7%                           | 7.5%                                    | 5.6%                                | 4.8%                                    | 4.5%                               | 5.8%                                | 4.5%                 | 0.5%                          | 5.0%                       | 0.8%                | 5.8%                     |
| Feb 2023    | 9.1%                  | 6.2%                           | 6.0%                                    | 5.1%                                | 4.2%                                    | 3.3%                               | 5.0%                                | 3.9%                 | 0.4%                          | 4.4%                       | 0.6%                | 5.0%                     |
| Jan 2023    | 9.4%                  | 7.1%                           | 8.8%                                    | 6.2%                                | 5.5%                                    | 5.7%                               | 6.6%                                | 5.0%                 | 0.6%                          | 5.6%                       | 1.0%                | 6.6%                     |
| 2022        | 10.7%                 | 8.1%                           | 8.0%                                    | 7.0%                                | 6.4%                                    | 6.0%                               | 7.2%                                | 4.6%                 | 0.5%                          | 5.1%                       | 2.1%                | 7.2%                     |
| Dec 2022    | 10.3%                 | 8.9%                           | 9.2%                                    | 7.8%                                | 6.5%                                    | 4.3%                               | 7.0%                                | 5.0%                 | 0.6%                          | 5.6%                       | 1.5%                | 7.0%                     |
| Nov 2022    | 7.6%                  | 6.7%                           | 6.6%                                    | 6.4%                                | 6.3%                                    | 3.3%                               | 5.8%                                | 4.2%                 | 0.5%                          | 4.7%                       | 1.0%                | 5.8%                     |
| Oct 2022    | 8.1%                  | 7.7%                           | 6.4%                                    | 5.4%                                | 5.1%                                    | 4.2%                               | 5.7%                                | 4.4%                 | 0.5%                          | 4.9%                       | 0.8%                | 5.7%                     |
| Sep 2022    | 9.6%                  | 6.9%                           | 5.4%                                    | 7.2%                                | 5.4%                                    | 5.6%                               | 6.3%                                | 4.8%                 | 0.6%                          | 5.4%                       | 0.9%                | 6.3%                     |
| Aug 2022    | 8.8%                  | 6.2%                           | 7.1%                                    | 6.8%                                | 5.4%                                    | 4.8%                               | 6.2%                                | 4.9%                 | 0.4%                          | 5.3%                       | 0.9%                | 6.2%                     |
| Jul 2022    | 9.9%                  | 7.1%                           | 9.4%                                    | 6.3%                                | 7.5%                                    | 6.9%                               | 7.6%                                | 4.9%                 | 0.4%                          | 5.3%                       | 2.3%                | 7.6%                     |
| Jun 2022    | 9.1%                  | 9.0%                           | 8.1%                                    | 6.7%                                | 6.3%                                    | 6.7%                               | 7.3%                                | 4.6%                 | 0.5%                          | 5.1%                       | 2.2%                | 7.3%                     |
| May 2022    | 9.9%                  | 9.0%                           | 6.7%                                    | 5.8%                                | 5.4%                                    | 4.8%                               | 6.4%                                | 4.6%                 | 0.6%                          | 5.2%                       | 1.2%                | 6.4%                     |
| Apr 2022    | 13.1%                 | 9.0%                           | 8.6%                                    | 7.7%                                | 7.1%                                    | 6.6%                               | 8.1%                                | 5.0%                 | 0.5%                          | 5.5%                       | 2.6%                | 8.1%                     |
| Mar 2022    | 15.9%                 | 8.7%                           | 10.7%                                   | 11.6%                               | 9.1%                                    | 8.5%                               | 10.2%                               | 5.0%                 | 0.5%                          | 5.6%                       | 4.6%                | 10.2%                    |
| Feb 2022    | 11.9%                 | 8.7%                           | 8.7%                                    | 7.7%                                | 5.9%                                    | 6.2%                               | 7.5%                                | 3.9%                 | 0.7%                          | 4.6%                       | 2.9%                | 7.5%                     |
| Jan 2022    | 14.0%                 | 8.7%                           | 9.1%                                    | 5.1%                                | 6.6%                                    | 10.3%                              | 8.6%                                | 4.1%                 | 0.5%                          | 4.6%                       | 4.0%                | 8.6%                     |
| 2021        | 8.5%                  | 6.3%                           | 5.8%                                    | 6.7%                                | 6.6%                                    | 5.8%                               | 6.5%                                | 4.5%                 | 0.6%                          | 5.0%                       | 1.5%                | 6.5%                     |
| Dec 2021    | 11.3%                 | 8.7%                           | 8.3%                                    | 9.2%                                | 9.3%                                    | 5.3%                               | 8.4%                                | 4.8%                 | 0.6%                          | 5.3%                       | 3.1%                | 8.4%                     |
| Nov 2021    | 12.6%                 | 8.7%                           | 9.2%                                    | 8.3%                                | 8.2%                                    | 4.9%                               | 8.1%                                | 5.2%                 | 0.7%                          | 5.9%                       | 2.2%                | 8.1%                     |
| Oct 2021    | 10.1%                 | 6.2%                           |                                         |                                     | 6.6%                                    | 5.2%                               | 6.6%                                | 4.8%                 | 0.6%                          | 5.5%                       | 1.1%                | 6.6%                     |
| Sep 2021    | 8.4%                  | 6.7%                           | 5.0%                                    | 6.6%                                | 5.3%                                    | 6.2%                               | 6.1%                                | 4.8%                 | 0.6%                          | 5.4%                       | 0.7%                | 6.1%                     |
| Aug 2021    | 7.2%                  | 5.3%                           | 4.1%                                    | 6.9%                                | 6.5%                                    | 5.0%                               | 5.8%                                | 4.7%                 | 0.4%                          | 5.1%                       | 0.7%                | 5.8%                     |
| Jul 2021    | 7.4%                  | 5.2%                           | 4.0%                                    | 5.6%                                | 5.5%                                    | 5.5%                               | 5.5%                                | 4.4%                 | 0.5%                          | 4.9%                       | 0.6%                | 5.5%                     |
| Jun 2021    | 6.3%                  | 4.6%                           | 4.0%                                    | 6.2%                                | 5.2%                                    | 4.0%                               | 5.0%                                | 3.8%                 | 0.6%                          | 4.4%                       | 0.5%                | 5.0%                     |
| May 2021    | 6.4%                  | 4.7%                           | 3.9%                                    | 5.2%                                | 5.5%                                    | 4.6%                               | 5.0%                                | 3.9%                 | 0.5%                          | 4.4%                       | 0.6%                | 5.0%                     |
| Apr 2021    | 6.0%                  | 4.9%                           | 3.9%                                    | 4.7%                                | 6.6%                                    | 6.6%                               | 5.7%                                | 4.3%                 | 0.4%                          | 4.7%                       | 1.0%                | 5.7%                     |
| Mar 2021    | 6.9%                  | 5.8%                           | 4.4%                                    | 5.9%                                | 5.0%                                    | 5.4%                               | 5.4%                                | 3.7%                 | 0.6%                          | 4.3%                       | 1.1%                | 5.4%                     |
| Feb 2021    | 8.3%                  | 6.0%                           | 6.5%                                    | 5.7%                                | 5.8%                                    | 7.4%                               | 6.5%                                | 4.1%                 | 0.5%                          | 4.6%                       | 1.9%                | 6.5%                     |
| Jan 2021    | 11.0%                 | 8.7%                           | 10.0%                                   | 8.6%                                | 10.2%                                   | 9.5%                               | 9.8%                                | 5.0%                 | 0.6%                          | 5.6%                       | 4.1%                | 9.8%                     |
| 2020        | 8.1%                  | 6.4%                           | 6.6%                                    | 6.9%                                | 8.3%                                    | 6.5%                               | 7.3%                                | 5.0%                 | 0.5%                          | 5.5%                       | 1.8%                | 7.3%                     |
| Dec 2020    | 7.5%                  | 5.6%                           | 6.4%                                    | 7.3%                                | 7.4%                                    | 3.4%                               | 6.2%                                | 4.6%                 | 0.6%                          | 5.2%                       | 1.0%                | 6.2%                     |
| Nov 2020    | 5.9%                  | 6.3%                           | 4.4%                                    | 4.9%                                | 6.8%                                    | 3.8%                               | 5.4%                                | 4.1%                 | 0.4%                          | 4.5%                       | 0.9%                | 5.4%                     |
| Oct 2020    | 7.5%                  | 9.1%                           |                                         | 6.0%                                | 7.9%                                    | 5.9%                               | 7.0%                                | 4.9%                 | 0.6%                          | 5.5%                       | 1.4%                | 7.0%                     |
| Sep 2020    | 6.9%                  | 6.7%                           | 7.2%                                    | 4.2%                                | 10.8%                                   | 4.3%                               | 7.0%                                | 5.3%                 | 0.5%                          | 5.8%                       | 1.2%                | 7.0%                     |
| Aug 2020    | 7.1%                  | 4.8%                           |                                         | 4.4%                                | 8.0%                                    | 3.7%                               | 5.9%                                | 4.9%                 | 0.4%                          | 5.4%                       | 0.5%                | 5.9%                     |
| Jul 2020    | 6.5%                  | 5.4%                           | 6.0%                                    | 4.7%                                | 7.4%                                    | 5.9%                               | 6.2%                                | 5.3%                 | 0.4%                          | 5.7%                       | 0.4%                | 6.2%                     |
| Jun 2020    | 6.1%                  |                                |                                         | 3.7%                                | 7.5%                                    | 4.8%                               | 5.7%                                | 4.4%                 | 0.4%                          | 4.8%                       | 0.9%                | 5.7%                     |
| May 2020    | 12.4%                 |                                |                                         |                                     |                                         |                                    | 9.0%                                | 5.1%                 | 0.2%                          | 5.3%                       | 3.7%                | 9.0%                     |
| Apr 2020    | 12.2%                 |                                |                                         | 20.4%                               | 12.7%                                   |                                    | 15.1%                               | 6.3%                 | 0.3%                          | 6.6%                       | 8.5%                | 15.1%                    |
| Mar 2020    | 12.0%                 |                                |                                         | 8.4%                                |                                         |                                    | 9.4%                                | 6.0%                 | 0.4%                          | 6.4%                       | 3.0%                | 9.4%                     |
| Feb 2020    | 6.5%                  |                                |                                         |                                     |                                         |                                    | 4.9%                                | 4.4%                 | 0.5%                          | 4.9%                       |                     | 4.9%                     |
| Jan 2020    | 6.7%                  |                                |                                         |                                     |                                         |                                    | 5.4%                                | 4.8%                 | 0.6%                          | 5.4%                       |                     | 5.4%                     |