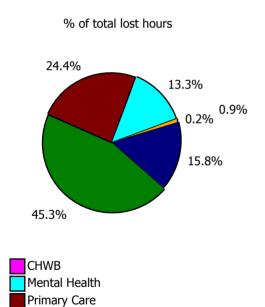

| 0.5%                | 4.9%                     |
| Older People                                             | 0.0%                | 10.0%                  | 2.6%                                     | 3.1%                           | 4.8%               | 8.0%                     | 5.8%                 | 0.9%                          | 6.7%                       | 1.1%                | 7.7%                     |
| CHO Operations                                           |                     | 1.9%                   | 22.9%                                    | 2.0%                           |                    |                          | 3.2%                 | 0.3%                          | 3.5%                       | 0.0%                | 3.5%                     |



Disabilities Older People





| Health Service Covid-19 Absence Rate - by<br>Staff Category & Care Group: Feb 2023 | Medical &<br>Dental | Nursing &<br>Midwifery | Health & Social<br>Care<br>Professionals | Management &<br>Administrative | General<br>Support | Patient & Client<br>Care | Covid-19<br>absence | Non Covid-19<br>absence | Total<br>absence rate |
|------------------------------------------------------------------------------------|---------------------|------------------------|------------------------------------------|--------------------------------|--------------------|--------------------------|---------------------|-------------------------|-----------------------|
| CHO 7                                                                              | 0.5%