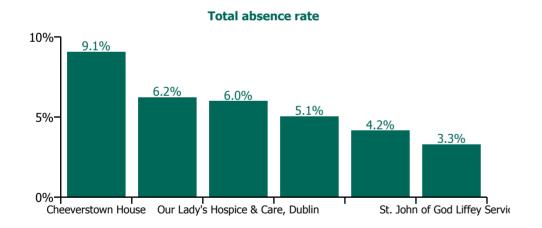

| Health Service Absence Rate - by<br>Care Group: Feb 2023 | Medical &<br>Dental | Nursing &<br>Midwifery | Health & Social<br>Care<br>Professionals | Management &<br>Administrative | General<br>Support | Patient & Client<br>Care | Certified<br>absence | Self-<br>certified<br>absence | Non<br>Covid-19<br>absence | Covid-19<br>absence | Total<br>absence<br>rate |
|----------------------------------------------------------|---------------------|------------------------|------------------------------------------|--------------------------------|--------------------|--------------------------|----------------------|-------------------------------|----------------------------|---------------------|--------------------------|
| CHO 7                                                    | 7.3%                | 5.6%                   | 3.6%                                     | 3.6%                           | 6.2%               | 5.2%                     | 3.9%                 | 0.4%                          | 4.4%                       | 0.6%                | 5.0%                     |
| Section 38 Voluntary Agencies                            | 7.3%                | 5.6%                   | 3.6%                                     | 3.6%                           | 6.2%               | 5.2%                     | 3.9%                 | 0.4%                          | 4.4%                       | 0.6%                | 5.0%                     |
| Cheeverstown House                                       |                     | 7.6%                   | 4.5%                                     | 5.3%                           | 6.4%               | 14.3%                    | 7.4%                 | 0.7%                          | 8.1%                       | 1.0%                | 9.1%                     |
| Kare, Newbridge, Co Kildare                              |                     | 4.5%                   | 6.3%                                     | 6.9%                           | 0.0%               | 6.4%                     | 5.0%                 | 0.5%                          | 5.5%                       | 0.7%                | 6.2%                     |
| Our Lady's Hospice & Care, Dublin                        | 6.5%                | 7.1%                   | 0.5%                                     | 1.1%                           | 5.1%               | 9.3%                     | 4.5%                 | 0.4%                          | 4.9%                       | 1.1%                | 6.0%                     |
| Peamount Hospital (Newcastle)                            | 9.5%                | 4.2%                   | 3.0%                                     | 7.5%                           | 10.4%              | 4.3%                     | 3.4%                 | 0.5%                          | 3.9%                       | 1.2%                | 5.1%                     |
| Stewart's Hospital, (Palmerstown)                        |                     | 4.3%                   | 5.1%                                     | 2.7%                           | 4.6%               | 4.1%                     | 3.5%                 | 0.4%                          | 3.9%                       | 0.3%                | 4.2%                     |
| St. John of God Liffey Services                          | 0.0%                | 4.9%                   | 2.5%                                     | 0.7%                           | 6.1%               | 3.3%                     | 2.7%                 | 0.4%                          | 3.1%                       | 0.2%                | 3.3%                     |