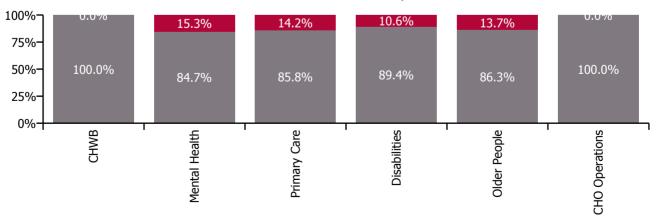

| Health Service Absence Rate - by Care<br>Group: Feb 2023 | Certified<br>absence | Self-<br>certified<br>absence | Non<br>Covid-19<br>absence | Covid-19<br>absence | Total<br>absence<br>rate | % Non<br>Covid-19<br>absence | %<br>Covid-19<br>absence |
|----------------------------------------------------------|----------------------|-------------------------------|----------------------------|---------------------|--------------------------|------------------------------|--------------------------|
| CHO 7                                                    | 4.4%                 | 0.5%                          | 4.9%                       | 0.7%                | 5.6%                     | 87.5%                        | 12.5%                    |
| Community Health & Wellbeing                             | 1.8%                 | 0.4%                          | 2.2%                       | 0.0%                | 2.2%                     | 100.0%                       | 0.0%                     |
| Mental Health                                            | 4.9%                 | 0.6%                          | 5.5%                       | 1.0%                | 6.5%                     | 84.7%                        | 15.3%                    |
| Primary Care                                             | 4.8%                 | 0.5%                          | 5.2%                       | 0.9%                | 6.1%                     | 85.8%                        | 14.2%                    |
| Disabilities                                             | 3.9%                 | 0.4%                          | 4.4%                       | 0.5%                | 4.9%                     | 89.4%                        | 10.6%                    |
| Older People                                             | 5.8%                 | 0.9%                          | 6.7%                       | 1.1%                | 7.7%                     | 86.3%                        | 13.7%                    |
| CHO Operations                                           | 3.2%                 | 0.3%                          | 3.5%                       | 0.0%                | 3.5%                     | 100.0%                       | 0.0%                     |

#### **Total absence rate**

% of Absence Non Covid-19 / Covid-19

| Health Service Absence Rate - by<br>Care Group: Feb 2023 | Medical &<br>Dental | Nursing &<br>Midwifery | Health & Social<br>Care<br>Professionals | Management &<br>Administrative | General<br>Support | Patient & Client<br>Care | Certified<br>absence | Self-<br>certified<br>absence | Non<br>Covid-19<br>absence | Covid-19<br>absence | Total<br>absence<br>rate |
|----------------------------------------------------------|---------------------|------------------------|------------------------------------------|--------------------------------|--------------------|--------------------------|----------------------|-------------------------------|----------------------------|---------------------|--------------------------|
| CHO 7                                                    | 3.2%                | 7.0%                   | 3.8%                                     | 4.2%                           | 7.0%               | 6.1%                     | 4.4%                 | 0.5%                          | 4.9%                       | 0.7%                | 5.6%                     |
| Community Health & Wellbeing                             |                     |                        |                                          | 1.6%                           |                    | 2.5%                     | 1.8%                 | 0.4%                          | 2.2%                       | 0.0%                | 2.2%                     |
| Mental Health                                            | 1.9%                | 7.2%                   | 2.5%                                     | 4.7%                           | 13.0%              | 13.3%                    | 4.9%                 | 0.6%                          | 5.5%                       | 1.0%                | 6.5%                     |
| Primary Care                                             | 3.8%                | 7.3%                   | 3.9%                                     | 4.1%                           | 8.9%               | 8.5%                     | 4.8%                 | 0.5%                          | 5.2%                       | 0.9%                | 6.1%                     |
| Disabilities                                             | 8.7%                | 5.2%                   | 3.8%                                     | 5.1%                           | 6.6%               | 5.0%                     | 3.9%                 | 0.4%                          | 4.4%                       | 0.5%                | 4.9%                     |
| Older People                                             | 0.0%                | 10.0%                  | 2.6%                                     | 3.1%                           | 4.8%               | 8.0%                     | 5.8%                 | 0.9%                          | 6.7%                       | 1.1%                | 7.7%                     |
| CHO Operations                                           |                     | 1.9%                   | 22.9%                                    | 2.0%                           |                    |                          | 3.2%                 | 0.3%                          | 3.5%                       | 0.0%                | 3.5%                     |