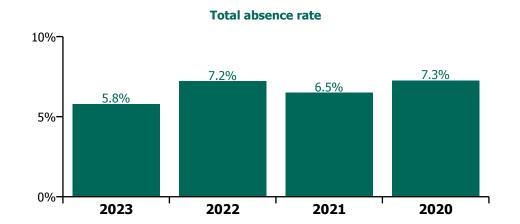

# CHO 7 by Staff Category

| Year/ month | Medical &<br>Dental | Nursing &<br>Midwifery | Health & Social<br>Care<br>Professionals | Management &<br>Administrative | General<br>Support | Patient & Client<br>Care | Certified<br>absence | Self-<br>certified<br>absence | Non<br>Covid-19<br>absence | Covid-19<br>absence | Total<br>absence rate |
|-------------|---------------------|------------------------|------------------------------------------|--------------------------------|--------------------|--------------------------|----------------------|-------------------------------|----------------------------|---------------------|-----------------------|
| 2023        | 2.6%                | 7.4%                   | 4.3%                                     | 4.2%                           | 8.1%               | 6.7%                     | 4.7%                 | 0.6%                          | 5.2%                       | 0.9%                | 6.1%                  |
| Feb 2023    | 3.2%                | 7.0%                   | 3.8%                                     | 4.2%                           | 7.0%               | 6.1%                     | 4.4%                 | 0.5%                          | 4.9%                       | 0.7%                | 5.6%                  |
| Jan 2023    | 2.2%                | 7.8%                   | 4.7%                                     | 4.3%                           | 9.1%               | 7.2%                     | 4.9%                 | 0.6%                          | 5.5%                       | 1.0%                | 6.5%                  |
| 2022        | 3.6%                | 8.3%                   | 5.4%                                     | 6.2%                           | 8.5%               | 9.0%                     | 4.8%                 | 0.6%                          | 5.4%                       | 2.2%                | 7.6%                  |
| Dec 2022    | 3.3%                | 8.3%                   | 5.5%                                     | 5.9%                           | 8.7%               | 8.5%                     | 5.2%                 | 0.7%                          | 5.9%                       | 1.6%                | 7.5%                  |
| Nov 2022    | 3.5%                | 7.0%                   | 4.5%                                     | 4.1%                           | 7.1%               | 7.1%                     | 4.5%                 | 0.6%                          | 5.1%                       | 1.0%                | 6.1%                  |
| Oct 2022    | 3.3%                | 6.2%                   | 4.6%                                     | 5.2%                           | 6.9%               | 7.5%                     | 4.7%                 | 0.6%                          | 5.3%                       | 0.9%                | 6.2%                  |
| Sep 2022    | 3.1%                | 7.1%                   | 5.1%                                     | 5.3%                           | 7.7%               | 7.5%                     | 5.0%                 | 0.6%                          | 5.6%                       | 1.0%                | 6.6%                  |
| Aug 2022    | 3.7%                | 6.2%                   | 4.5%                                     | 6.0%                           | 7.2%               | 8.6%                     | 5.0%                 | 0.5%                          | 5.5%                       | 1.0%                | 6.5%                  |
| Jul 2022    | 2.9%                | 8.3%                   | 5.6%                                     | 6.1%                           | 9.7%               | 9.7%                     | 5.2%                 | 0.5%                          | 5.7%                       | 2.3%                | 8.0%                  |
| Jun 2022    | 3.4%                | 8.4%                   | 6.5%                                     | 6.2%                           | 8.9%               | 8.4%                     | 4.9%                 | 0.6%                          | 5.4%                       | 2.2%                | 7.7%                  |
| May 2022    | 2.6%                | 7.0%                   | 3.0%                                     | 5.3%                           | 6.9%               | 9.9%                     | 4.6%                 | 0.5%                          | 5.1%                       | 1.2%                | 6.3%                  |
| Apr 2022    | 2.9%                | 8.8%                   | 6.5%                                     | 6.6%                           | 10.2%              | 9.2%                     | 5.0%                 | 0.5%                          | 5.5%                       | 2.6%                | 8.2%                  |
| Mar 2022    | 5.8%                | 12.2%                  | 8.3%                                     | 8.7%                           | 12.6%              | 10.9%                    | 5.2%                 | 0.5%                          | 5.7%                       | 4.7%                | 10.5%                 |
| Feb 2022    | 3.8%                | 9.6%                   | 6.3%                                     | 6.7%                           | 7.7%               | 9.3%                     | 4.5%                 | 0.6%                          | 5.1%                       | 3.2%                | 8.3%                  |
| Jan 2022    | 4.3%                | 10.0%                  | 6.4%                                     | 8.2%                           | 10.3%              | 11.2%                    | 4.3%                 | 0.4%                          | 4.7%                       | 4.7%                | 9.4%                  |
| 2021        | 3.0%                | 7.1%                   | 5.0%                                     | 4.8%                           | 8.2%               | 8.1%                     | 4.6%                 | 0.5%                          | 5.1%                       | 1.6%                | 6.8%                  |
| Dec 2021    | 3.4%                | 8.8%                   | 5.4%                                     | 6.9%                           | 8.9%               | 10.8%                    | 4.9%                 | 0.5%                          | 5.4%                       | 3.1%                | 8.5%                  |
| Nov 2021    | 3.8%                | 9.0%                   | 5.4%                                     | 7.1%                           | 9.9%               | 10.2%                    | 5.4%                 | 0.7%                          | 6.1%                       | 2.4%                | 8.4%                  |
| Oct 2021    | 4.5%                | 7.7%                   | 5.4%                                     | 5.6%                           | 8.5%               | 8.6%                     | 5.4%                 | 0.6%                          | 6.0%                       | 1.3%                | 7.3%                  |
| Sep 2021    | 3.6%                | 7.5%                   | 5.2%                                     | 5.3%                           | 7.3%               | 8.0%                     | 5.2%                 | 0.6%                          | 5.8%                       | 1.1%                | 6.9%                  |
| Aug 2021    | 2.6%                | 6.3%                   | 4.7%                                     | 4.2%                           | 8.3%               | 8.3%                     | 5.1%                 | 0.4%                          | 5.5%                       | 1.0%                | 6.5%                  |
| Jul 2021    | 2.2%                | 5.5%                   | 4.8%                                     | 4.6%                           | 7.9%               | 7.4%                     | 4.8%                 | 0.5%                          | 5.2%                       | 0.7%                | 6.0%                  |
| Jun 2021    | 1.9%                | 5.5%                   | 3.9%                                     | 3.3%                           | 8.1%               | 6.4%                     | 4.2%                 | 0.5%                          | 4.7%                       | 0.6%                | 5.4%                  |
| May 2021    | 2.2%                | 5.6%                   | 4.1%                                     | 2.8%                           | 6.5%               | 5.8%                     | 3.9%                 | 0.5%                          | 4.3%                       | 0.8%                | 5.1%                  |
| Apr 2021    | 3.4%                | 6.1%                   | 4.3%                                     | 3.3%                           | 4.9%               | 6.4%                     | 4.0%                 | 0.4%                          | 4.4%                       | 1.0%                | 5.4%                  |
| Mar 2021    | 2.3%                | 5.8%                   | 4.2%                                     | 3.6%                           | 7.3%               | 6.3%                     | 3.8%                 | 0.5%                          | 4.3%                       | 1.2%                | 5.4%                  |
| Feb 2021    | 3.3%                | 7.1%                   | 5.6%                                     | 4.3%                           | 9.2%               | 7.6%                     | 4.2%                 | 0.5%                          | 4.8%                       | 2.0%                | 6.7%                  |
| Jan 2021    | 2.5%                | 9.9%                   | 6.8%                                     | 6.6%                           | 12.0%              | 11.3%                    | 4.6%                 | 0.5%                          | 5.1%                       | 4.3%                | 9.4%                  |
| 2020        | 4.3%                | 8.7%                   | 5.3%                                     | 5.4%                           | 10.3%              | 9.5%                     | 5.5%                 | 0.4%                          | 5.9%                       | 2.2%                | 8.0%                  |
| Dec 2020    | 3.1%                | 7.4%                   | 3.8%                                     | 4.6%                           | 9.1%               | 8.7%                     | 4.9%                 | 0.5%                          | 5.4%                       | 1.5%                | 7.0%                  |

## CHO 7 Section 38's

| Year/ month | Cheeverstown<br>House | Kare, Newbridge,<br>Co Kildare | Our Lady's<br>Hospice & Care,<br>Dublin | Peamount<br>Hospital<br>(Newcastle) | Stewart's<br>Hospital,<br>(Palmerstown) | St. John of God<br>Liffey Services | Section 38<br>Voluntary<br>Agencies | Certified<br>absence | Self-<br>certified<br>absence | Non<br>Covid-19<br>absence | Covid-19<br>absence | Total<br>absence<br>rate |
|-------------|-----------------------|--------------------------------|-----------------------------------------|-------------------------------------|-----------------------------------------|------------------------------------|-------------------------------------|----------------------|-------------------------------|----------------------------|---------------------|--------------------------|
| 2023        | 9.2%                  | 6.7%                           | 7.5%                                    | 5.6%                                | 4.8%                                    | 4.5%                               | 5.8%                                | 4.5%                 | 0.5%                          | 5.0%                       | 0.8%                | 5.8%                     |
| Feb 2023    | 9.1%                  | 6.2%                           | 6.0%                                    | 5.1%                                | 4.2%                                    | 3.3%                               | 5.0%                                | 3.9%                 | 0.4%                          | 4.4%                       | 0.6%                | 5.0%                     |
| Jan 2023    | 9.4%                  | 7.1%                           | 8.8%                                    | 6.2%                                | 5.5%                                    | 5.7%                               | 6.6%                                | 5.0%                 | 0.6%                          | 5.6%                       | 1.0%                | 6.6%                     |
| 2022        | 10.7%                 | 8.1%                           | 8.0%                                    | 7.0%                                | 6.4%                                    | 6.0%                               | 7.2%                                | 4.6%                 | 0.5%                          | 5.1%                       | 2.1%                | 7.2%                     |
| Dec 2022    | 10.3%                 | 8.9%                           | 9.2%                                    | 7.8%                                | 6.5%                                    | 4.3%                               | 7.0%                                | 5.0%                 | 0.6%                          | 5.6%                       | 1.5%                | 7.0%                     |
| Nov 2022    | 7.6%                  | 6.7%                           | 6.6%                                    | 6.4%                                | 6.3%                                    | 3.3%                               | 5.8%                                | 4.2%                 | 0.5%                          | 4.7%                       | 1.0%                | 5.8%                     |
| Oct 2022    | 8.1%                  | 7.7%                           | 6.4%                                    | 5.4%                                | 5.1%                                    | 4.2%                               | 5.7%                                | 4.4%                 | 0.5%                          | 4.9%                       | 0.8%                | 5.7%                     |
| Sep 2022    | 9.6%                  | 6.9%                           | 5.4%                                    | 7.2%                                | 5.4%                                    | 5.6%                               | 6.3%                                | 4.8%                 | 0.6%                          | 5.4%                       | 0.9%                | 6.3%                     |
| Aug 2022    | 8.8%                  | 6.2%                           | 7.1%                                    | 6.8%                                | 5.4%                                    | 4.8%                               | 6.2%                                | 4.9%                 | 0.4%                          | 5.3%                       | 0.9%                | 6.2%                     |
| Jul 2022    | 9.9%                  | 7.1%                           | 9.4%                                    | 6.3%                                | 7.5%                                    | 6.9%                               | 7.6%                                | 4.9%                 | 0.4%                          | 5.3%                       | 2.3%                | 7.6%                     |
| Jun 2022    | 9.1%                  | 9.0%                           | 8.1%                                    | 6.7%                                | 6.3%                                    | 6.7%                               | 7.3%                                | 4.6%                 | 0.5%                          | 5.1%                       | 2.2%                | 7.3%                     |
| May 2022    | 9.9%                  | 9.0%                           | 6.7%                                    | 5.8%                                | 5.4%                                    | 4.8%                               | 6.4%                                | 4.6%                 | 0.6%                          | 5.2%                       | 1.2%                | 6.4%                     |
| Apr 2022    | 13.1%                 | 9.0%                           | 8.6%                                    | 7.7%                                | 7.1%                                    | 6.6%                               | 8.1%                                | 5.0%                 | 0.5%                          | 5.5%                       | 2.6%                | 8.1%                     |
| Mar 2022    | 15.9%                 | 8.7%                           | 10.7%                                   | 11.6%                               | 9.1%                                    | 8.5%                               | 10.2%                               | 5.0%                 | 0.5%                          | 5.6%                       | 4.6%                | 10.2%                    |
| Feb 2022    | 11.9%                 | 8.7%                           | 8.7%                                    | 7.7%                                | 5.9%                                    | 6.2%                               | 7.5%                                | 3.9%                 | 0.7%                          | 4.6%                       | 2.9%                | 7.5%                     |
| Jan 2022    | 14.0%                 | 8.7%                           | 9.1%                                    | 5.1%                                | 6.6%                                    | 10.3%                              | 8.6%                                | 4.1%                 | 0.5%                          | 4.6%                       | 4.0%                | 8.6%                     |
| 2021        | 8.5%                  | 6.3%                           | 5.8%                                    | 6.7%                                | 6.6%                                    | 5.8%                               | 6.5%                                | 4.5%                 | 0.6%                          | 5.0%                       | 1.5%                | 6.5%                     |
| Dec 2021    | 11.3%                 | 8.7%                           | 8.3%                                    | 9.2%                                | 9.3%                                    | 5.3%                               | 8.4%                                | 4.8%                 | 0.6%                          | 5.3%                       | 3.1%                | 8.4%                     |
| Nov 2021    | 12.6%                 | 8.7%                           | 9.2%                                    | 8.3%                                | 8.2%                                    | 4.9%                               | 8.1%                                | 5.2%                 | 0.7%                          | 5.9%                       | 2.2%                | 8.1%                     |
| Oct 2021    | 10.1%                 | 6.2%                           |                                         |                                     | 6.6%                                    | 5.2%                               | 6.6%                                | 4.8%                 | 0.6%                          | 5.5%                       | 1.1%                | 6.6%                     |
| Sep 2021    | 8.4%                  | 6.7%                           | 5.0%                                    | 6.6%                                | 5.3%                                    | 6.2%                               | 6.1%                                | 4.8%                 | 0.6%                          | 5.4%                       | 0.7%                | 6.1%                     |
| Aug 2021    | 7.2%                  | 5.3%                           | 4.1%                                    | 6.9%                                | 6.5%                                    | 5.0%                               | 5.8%                                | 4.7%                 | 0.4%                          | 5.1%                       | 0.7%                | 5.8%                     |
| Jul 2021    | 7.4%                  | 5.2%                           | 4.0%                                    | 5.6%                                | 5.5%                                    | 5.5%                               | 5.5%                                | 4.4%                 | 0.5%                          | 4.9%                       | 0.6%                | 5.5%                     |
| Jun 2021    | 6.3%                  | 4.6%                           | 4.0%                                    | 6.2%                                | 5.2%                                    | 4.0%                               | 5.0%                                | 3.8%                 | 0.6%                          | 4.4%                       | 0.5%                | 5.0%                     |
| May 2021    | 6.4%                  | 4.7%                           | 3.9%                                    | 5.2%                                | 5.5%                                    | 4.6%                               | 5.0%                                | 3.9%                 | 0.5%                          | 4.4%                       | 0.6%                | 5.0%                     |
| Apr 2021    | 6.0%                  | 4.9%                           | 3.9%                                    | 4.7%                                | 6.6%                                    | 6.6%                               | 5.7%                                | 4.3%                 | 0.4%                          | 4.7%                       | 1.0%                | 5.7%                     |
| Mar 2021    | 6.9%                  | 5.8%                           | 4.4%                                    | 5.9%                                | 5.0%                                    | 5.4%                               | 5.4%                                | 3.7%                 | 0.6%                          | 4.3%                       | 1.1%                | 5.4%                     |
| Feb 2021    | 8.3%                  | 6.0%                           | 6.5%                                    | 5.7%                                | 5.8%                                    | 7.4%                               | 6.5%                                | 4.1%                 | 0.5%                          | 4.6%                       | 1.9%                | 6.5%                     |
| Jan 2021    | 11.0%                 | 8.7%                           | 10.0%                                   | 8.6%                                | 10.2%                                   | 9.5%                               | 9.8%                                | 5.0%                 | 0.6%                          | 5.6%                       | 4.1%                | 9.8%                     |
| 2020        | 8.1%                  | 6.4%                           | 6.6%                                    | 6.9%                                | 8.3%                                    | 6.5%                               | 7.3%                                | 5.0%                 | 0.5%                          | 5.5%                       | 1.8%                | 7.3%                     |
| Dec 2020    | 7.5%                  | 5.6%                           | 6.4%                                    | 7.3%                                | 7.4%                                    | 3.4%                               | 6.2%                                | 4.6%                 | 0.6%                          | 5.2%                       | 1.0%                | 6.2%                     |
| Nov 2020    | 5.9%                  | 6.3%                           | 4.4%                                    | 4.9%                                | 6.8%                                    | 3.8%                               | 5.4%                                | 4.1%                 | 0.4%                          | 4.5%                       | 0.9%                | 5.4%                     |
| Oct 2020    | 7.5%                  | 9.1%                           |                                         | 6.0%                                | 7.9%                                    | 5.9%                               | 7.0%                                | 4.9%                 | 0.6%                          | 5.5%                       | 1.4%                | 7.0%                     |
| Sep 2020    | 6.9%                  | 6.7%                           | 7.2%                                    | 4.2%                                | 10.8%                                   | 4.3%                               | 7.0%                                | 5.3%                 | 0.5%                          | 5.8%                       | 1.2%                | 7.0%                     |
| Aug 2020    | 7.1%                  | 4.8%                           |                                         | 4.4%                                | 8.0%                                    | 3.7%                               | 5.9%                                | 4.9%                 | 0.4%                          | 5.4%                       | 0.5%                | 5.9%                     |
| Jul 2020    | 6.5%                  | 5.4%                           | 6.0%                                    | 4.7%                                | 7.4%                                    | 5.9%                               | 6.2%                                | 5.3%                 | 0.4%                          | 5.7%                       | 0.4%                | 6.2%                     |
| Jun 2020    | 6.1%                  |                                |                                         | 3.7%                                | 7.5%                                    | 4.8%                               | 5.7%                                | 4.4%                 | 0.4%                          | 4.8%                       | 0.9%                | 5.7%                     |
| May 2020    | 12.4%                 |                                |                                         |                                     |                                         |                                    | 9.0%                                | 5.1%                 | 0.2%                          | 5.3%                       | 3.7%                | 9.0%                     |
| Apr 2020    | 12.2%                 |                                |                                         | 20.4%                               | 12.7%                                   |                                    | 15.1%                               | 6.3%                 | 0.3%                          | 6.6%                       | 8.5%                | 15.1%                    |
| Mar 2020    | 12.0%                 |                                |                                         | 8.4%                                |                                         |                                    | 9.4%                                | 6.0%                 | 0.4%                          | 6.4%                       | 3.0%                | 9.4%                     |
| Feb 2020    | 6.5%                  |                                |                                         |                                     |                                         |                                    | 4.9%                                | 4.4%                 | 0.5%                          | 4.9%                       |                     | 4.9%                     |
| Jan 2020    | 6.7%                  |                                |                                         |                                     |                                         |                                    | 5.4%                                | 4.8%                 | 0.6%                          | 5.4%                       |                     | 5.4%                     |