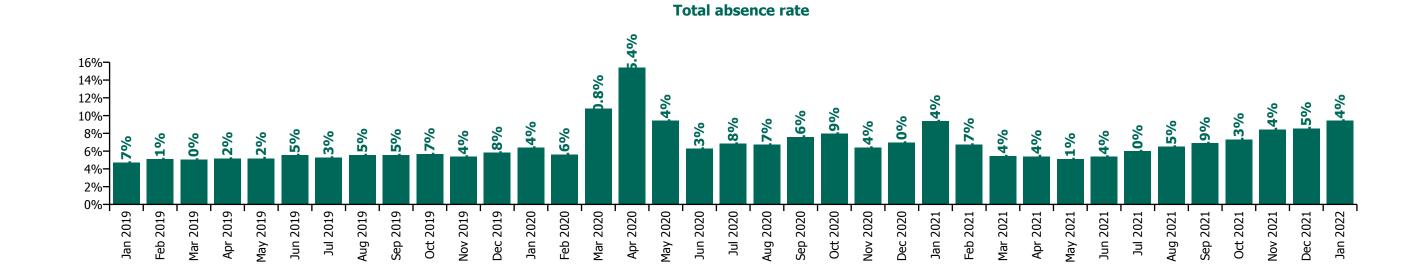

#### Total absence rate

## CHO 7 by Staff Category

| Year/ month | Medical &<br>Dental | Nursing &<br>Midwifery | Health & Social<br>Care<br>Professionals | Management &<br>Administrative | General<br>Support | Patient & Client<br>Care | Certified<br>absence | Self-<br>certified<br>absence | Non<br>Covid-19<br>absence | Covid-19<br>absence | Total<br>absence rate |
|-------------|---------------------|------------------------|------------------------------------------|--------------------------------|--------------------|--------------------------|----------------------|-------------------------------|----------------------------|---------------------|-----------------------|
| 2022        | 4.3%                | 10.0%                  | 6.4%                                     | 8.2%                           | 10.3%              | 11.2%                    | 4.3%                 | 0.4%                          | 4.7%                       | 4.7%                | 9.4%                  |
| Jan 2022    | 4.3%                | 10.0%                  | 6.4%                                     | 8.2%                           | 10.3%              | 11.2%                    | 4.3%                 | 0.4%                          | 4.7%                       | 4.7%                | 9.4%                  |
| 2021        | 3.0%                | 7.1%                   | 5.0%                                     | 4.8%                           | 8.2%               | 8.1%                     | 4.6%                 | 0.5%                          | 5.1%                       | 1.6%                | 6.8%                  |
| Dec 2021    | 3.4%                | 8.8%                   | 5.4%                                     | 6.9%                           | 8.9%               | 10.8%                    | 4.9%                 | 0.5%                          | 5.4%                       | 3.1%                | 8.5%                  |
| Nov 2021    | 3.8%                | 9.0%                   | 5.4%                                     | 7.1%                           | 9.9%               | 10.2%                    | 5.4%                 | 0.7%                          | 6.1%                       | 2.4%                | 8.4%                  |
| Oct 2021    | 4.5%                | 7.7%                   | 5.4%                                     | 5.6%                           | 8.5%               | 8.6%                     | 5.4%                 | 0.6%                          | 6.0%                       | 1.3%                | 7.3%                  |
| Sep 2021    | 3.6%                | 7.5%                   | 5.2%                                     | 5.3%                           | 7.3%               | 8.0%                     | 5.2%                 | 0.6%                          | 5.8%                       | 1.1%                | 6.9%                  |
| Aug 2021    | 2.6%                | 6.3%                   | 4.7%                                     | 4.2%                           | 8.3%               | 8.3%                     | 5.1%                 | 0.4%                          | 5.5%                       | 1.0%                | 6.5%                  |
| Jul 2021    | 2.2%                | 5.5%                   | 4.8%                                     | 4.6%                           | 7.9%               | 7.4%                     | 4.8%                 | 0.5%                          | 5.2%                       | 0.7%                | 6.0%                  |
| Jun 2021    | 1.9%                | 5.5%                   | 3.9%                                     | 3.3%                           | 8.1%               | 6.4%                     | 4.2%                 | 0.5%                          | 4.7%                       | 0.6%                | 5.4%                  |
| May 2021    | 2.2%                | 5.6%                   | 4.1%                                     | 2.8%                           | 6.5%               | 5.8%                     | 3.9%                 | 0.5%                          | 4.3%                       | 0.8%                | 5.1%                  |
| Apr 2021    | 3.4%                | 6.1%                   | 4.3%                                     | 3.3%                           | 4.9%               | 6.4%                     | 4.0%                 | 0.4%                          | 4.4%                       | 1.0%                | 5.4%                  |
| Mar 2021    | 2.3%                | 5.8%                   | 4.2%                                     | 3.6%                           | 7.3%               | 6.3%                     | 3.8%                 | 0.5%                          | 4.3%                       | 1.2%                | 5.4%                  |
| Feb 2021    | 3.3%                | 7.1%                   | 5.6%                                     | 4.3%                           | 9.2%               | 7.6%                     | 4.2%                 | 0.5%                          | 4.8%                       | 2.0%                | 6.7%                  |
| Jan 2021    | 2.5%                | 9.9%                   | 6.8%                                     | 6.6%                           | 12.0%              | 11.3%                    | 4.6%                 | 0.5%                          | 5.1%                       | 4.3%                | 9.4%                  |
| 2020        | 4.3%                | 8.7%                   | 5.3%                                     | 5.4%                           | 10.3%              | 9.5%                     | 5.5%                 | 0.4%                          | 5.9%                       | 2.2%                | 8.0%                  |
| Dec 2020    | 3.1%                | 7.4%                   | 3.8%                                     | 4.6%                           | 9.1%               | 8.7%                     | 4.9%                 | 0.5%                          | 5.4%                       | 1.5%                | 7.0%                  |
| Nov 2020    | 3.1%                | 7.3%                   | 4.3%                                     | 4.4%                           | 7.8%               | 7.5%                     | 4.6%                 | 0.4%                          | 5.0%                       | 1.4%                | 6.4%                  |
| Oct 2020    | 3.9%                | 8.5%                   | 5.8%                                     | 6.8%                           | 10.9%              | 8.7%                     | 5.4%                 | 0.5%                          | 5.9%                       | 2.1%                | 7.9%                  |
| Sep 2020    | 2.9%                | 8.2%                   | 5.0%                                     | 5.2%                           | 9.7%               | 9.2%                     | 5.6%                 | 0.5%                          | 6.1%                       | 1.5%                | 7.6%                  |
| Aug 2020    | 2.5%                | 7.1%                   | 4.8%                                     | 4.7%                           | 9.8%               | 7.6%                     | 5.3%                 | 0.4%                          | 5.8%                       | 0.9%                | 6.7%                  |
| Jul 2020    | 4.2%                | 6.8%                   | 4.8%                                     | 3.7%                           | 9.3%               | 8.4%                     | 5.5%                 | 0.4%                          | 5.9%                       | 0.9%                | 6.8%                  |
| Jun 2020    | 3.6%                | 6.4%                   | 3.5%                                     | 4.0%                           | 9.9%               | 7.5%                     | 4.7%                 | 0.4%                          | 5.1%                       | 1.1%                | 6.3%                  |
| May 2020    | 2.8%                | 11.7%                  | 5.3%                                     | 4.7%                           | 12.3%              | 11.0%                    | 5.5%                 | 0.3%                          | 5.8%                       | 3.6%                | 9.4%                  |
| Apr 2020    | 7.3%                | 19.1%                  | 9.9%                                     | 7.3%                           | 17.1%              | 17.9%                    | 6.6%                 | 0.3%                          | 6.9%                       | 8.5%                | 15.4%                 |
| Mar 2020    | 12.5%               | 11.4%                  | 8.2%                                     | 8.6%                           | 11.3%              | 11.8%                    | 6.3%                 | 0.4%                          | 6.7%                       | 4.0%                | 10.8%                 |
| Feb 2020    | 3.8%                | 5.0%                   | 3.9%                                     | 5.2%                           | 7.4%               | 6.7%                     | 5.1%                 | 0.6%                          | 5.6%                       |                     | 5.6%                  |
| Jan 2020    | 3.2%                | 5.2%                   | 4.4%                                     | 5.7%                           | 8.3%               | 8.2%                     | 5.7%                 | 0.6%                          | 6.4%                       |                     | 6.4%                  |
| 2019        | 2.3%                | 4.7%                   | 3.7%                                     | 5.4%                           | 6.9%               | 6.5%                     | 4.8%                 | 0.5%                          | 5.3%                       |                     | 5.3%                  |
| Dec 2019    | 3.5%                | 4.8%                   | 4.1%                                     | 5.5%                           | 8.1%               | 7.0%                     | 5.2%                 | 0.6%                          | 5.8%                       |                     | 5.8%                  |
| Nov 2019    | 2.9%                | 5.4%                   | 2.7%                                     | 6.2%                           | 6.5%               | 6.3%                     | 4.8%                 | 0.6%                          | 5.4%                       |                     | 5.4%                  |