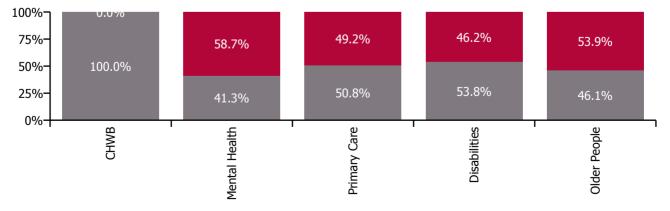

Non Covid-19 & Covid-19 Absence

| Health Service Absence Rate - by Care<br>Group: Jan 2022 | Certified<br>absence | Self-<br>certified<br>absence | Non<br>Covid-19<br>absence | Covid-19<br>absence | Total<br>absence<br>rate | % Non<br>Covid-19<br>absence | %<br>Covid-19<br>absence |
|----------------------------------------------------------|----------------------|-------------------------------|----------------------------|---------------------|--------------------------|------------------------------|--------------------------|
| СНО 7                                                    | 4.3%                 | 0.4%                          | 4.7%                       | 4.7%                | 9.4%                     | 50.0%                        | 50.0%                    |
| Community Health & Wellbeing                             | 0.5%                 | 0.0%                          | 0.5%                       | 0.0%                | 0.5%                     | 100.0%                       | 0.0%                     |
| Mental Health                                            | 3.5%                 | 0.3%                          | 3.8%                       | 5.4%                | 9.3%                     | 41.3%                        | 58.7%                    |
| Primary Care                                             | 4.2%                 | 0.3%                          | 4.5%                       | 4.3%                | 8.8%                     | 50.8%                        | 49.2%                    |
| Disabilities                                             | 4.1%                 | 0.5%                          | 4.5%                       | 3.9%                | 8.4%                     | 53.8%                        | 46.2%                    |
| Older People                                             | 5.9%                 | 0.9%                          | 6.8%                       | 7.9%                | 14.7%                    | 46.1%                        | 53.9%                    |