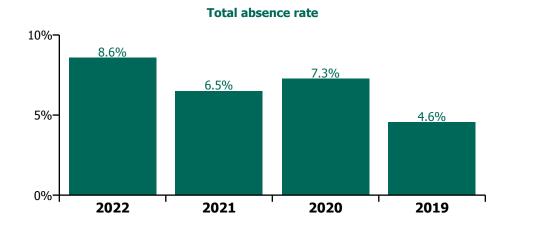

Non Covid-19 & Covid-19 Absence

### Non Covid-19 & Covid-19 Absence

| Health Service Absence Rate - by<br>Care Group: Jan 2022 | Medical &<br>Dental | Nursing &<br>Midwifery | Health & Social<br>Care<br>Professionals | Management &<br>Administrative | General<br>Support | Patient & Client<br>Care | Certified<br>absence | Self-<br>certified<br>absence | Non<br>Covid-19<br>absence | Covid-19<br>absence | Total<br>absence<br>rate |
|----------------------------------------------------------|---------------------|------------------------|------------------------------------------|--------------------------------|--------------------|--------------------------|----------------------|-------------------------------|----------------------------|---------------------|--------------------------|
| СНО 7                                                    | 2.6%                | 7.6%                   | 6.6%                                     | 6.4%                           | 9.3%               | 10.1%                    | 4.1%                 | 0.5%                          | 4.6%                       | 4.0%                | 8.6%                     |
| Section 38 Voluntary Agencies                            | 2.6%                | 7.6%                   | 6.6%                                     | 6.4%                           | 9.3%               | 10.1%                    | 4.1%                 | 0.5%                          | 4.6%                       | 4.0%                | 8.6%                     |
| Cheeverstown House                                       | 20.8%               | 10.4%                  | 7.5%                                     | 7.8%                           | 19.2%              | 21.3%                    | 6.2%                 | 0.7%                          | 7.0%                       | 7.1%                | 14.0%                    |
| Kare, Newbridge, Co Kildare                              |                     | 5.4%                   | 6.6%                                     | 9.6%                           | 0.0%               | 10.0%                    | 5.0%                 | 0.6%                          | 5.6%                       | 3.1%                | 8.7%                     |
| Our Lady's Hospice & Care Services                       | 2.2%                | 8.5%                   | 7.5%                                     | 1.9%                           | 13.5%              | 12.6%                    | 4.3%                 | 0.2%                          | 4.6%                       | 4.5%                | 9.1%                     |
| Peamount Hospital (Newcastle)                            | 1.2%                | 3.6%                   | 2.5%                                     | 7.2%                           | 3.9%               | 6.6%                     | 3.3%                 | 0.7%                          | 4.1%                       | 1.0%                | 5.1%                     |
| Stewart's Hospital, (Palmerstown)                        |                     | 3.1%                   | 7.0%                                     | 5.0%                           | 4.3%               | 7.7%                     | 3.1%                 | 0.3%                          | 3.4%                       | 3.2%                | 6.6%                     |
| St. John of God Liffey Services                          | 0.0%                | 12.9%                  | 6.9%                                     | 11.6%                          | 9.4%               | 12.6%                    | 4.4%                 | 0.4%                          | 4.8%                       | 5.5%                | 10.3%                    |