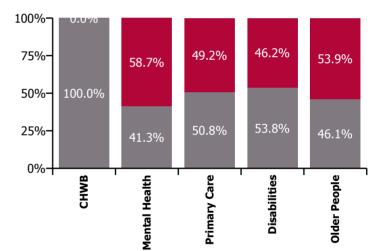

| Health Service Absence Rate - by Care<br>Group: Jan 2022 | Certified<br>absence | Self-<br>certified<br>absence | Non<br>Covid-19<br>absence | Covid-19<br>absence | Total<br>absence<br>rate | % Non<br>Covid-19<br>absence | %<br>Covid-19<br>absence |
|----------------------------------------------------------|----------------------|-------------------------------|----------------------------|---------------------|--------------------------|------------------------------|--------------------------|
| СНО 7                                                    | 4.3%                 | 0.4%                          | 4.7%                       | 4.7%                | 9.4%                     | 50.0%                        | 50.0%                    |
| Community Health & Wellbeing                             | 0.5%                 | 0.0%                          | 0.5%                       | 0.0%                | 0.5%                     | 100.0%                       | 0.0%                     |
| Mental Health                                            | 3.5%                 | 0.3%                          | 3.8%                       | 5.4%                | 9.3%                     | 41.3%                        | 58.7%                    |
| Primary Care                                             | 4.2%                 | 0.3%                          | 4.5%                       | 4.3%                | 8.8%                     | 50.8%                        | 49.2%                    |
| Disabilities                                             | 4.1%                 | 0.5%                          | 4.5%                       | 3.9%                | 8.4%                     | 53.8%                        | 46.2%                    |
| Older People                                             | 5.9%                 | 0.9%                          | 6.8%                       | 7.9%                | 14.7%                    | 46.1%                        | 53.9%                    |