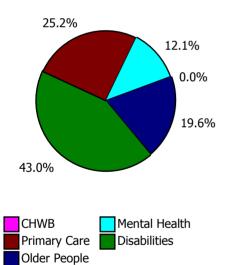

Non Covid-19 & Covid-19 Absence

Total absence rate

| Health Service Absence Rate - by Care<br>Group: Jan 2022 | Certified<br>absence | Self-<br>certified<br>absence | Non<br>Covid-19<br>absence | Covid-19<br>absence | Total<br>absence<br>rate | % Non<br>Covid-19<br>absence | %<br>Covid-19<br>absence |
|----------------------------------------------------------|----------------------|-------------------------------|----------------------------|---------------------|--------------------------|------------------------------|--------------------------|
| СНО 7                                                    | 4.3%                 | 0.4%                          | 4.7%                       | 4.7%                | 9.4%                     | 50.0%                        | 50.0%                    |
| Community Health & Wellbeing                             | 0.5%                 | 0.0%                          | 0.5%                       | 0.0%                | 0.5%                     | 100.0%                       | 0.0%                     |
| Mental Health                                            | 3.5%                 | 0.3%                          | 3.8%                       | 5.4%                | 9.3%                     | 41.3%                        | 58.7%                    |
| Primary Care                                             | 4.2%                 | 0.3%                          | 4.5%                       | 4.3%                | 8.8%                     | 50.8%                        | 49.2%                    |
| Disabilities                                             | 4.1%                 | 0.5%                          | 4.5%                       | 3.9%                | 8.4%                     | 53.8%                        | 46.2%                    |
| Older People                                             | 5.9%                 | 0.9%                          | 6.8%                       | 7.9%                | 14.7%                    | 46.1%                        | 53.9%                    |