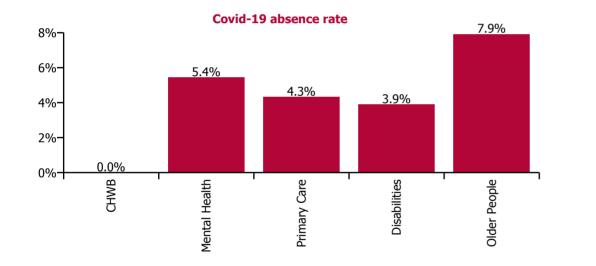

| Health Service Absence Rate - by Care<br>Group: Jan 2022 | Certified<br>absence | Self-<br>certified<br>absence | Non<br>Covid-19<br>absence | Covid-19<br>absence | Total<br>absence<br>rate | % Non<br>Covid-19<br>absence | %<br>Covid-19<br>absence |
|----------------------------------------------------------|----------------------|-------------------------------|----------------------------|---------------------|--------------------------|------------------------------|--------------------------|
| СНО 7                                                    | 4.3%                 | 0.4%                          | 4.7%                       | 4.7%                | 9.4%                     | 50.0%                        | 50.0%                    |
| Community Health & Wellbeing                             | 0.5%                 | 0.0%                          | 0.5%                       | 0.0%                | 0.5%                     | 100.0%                       | 0.0%                     |
| Mental Health                                            | 3.5%                 | 0.3%                          | 3.8%                       | 5.4%                | 9.3%                     | 41.3%                        | 58.7%                    |
| Primary Care                                             | 4.2%                 | 0.3%                          | 4.5%                       | 4.3%                | 8.8%                     | 50.8%                        | 49.2%                    |
| Disabilities                                             | 4.1%                 | 0.5%                          | 4.5%                       | 3.9%                | 8.4%                     | 53.8%                        | 46.2%                    |
| Older People                                             | 5.9%                 | 0.9%                          | 6.8%                       | 7.9%                | 14.7%                    | 46.1%                        | 53.9%                    |