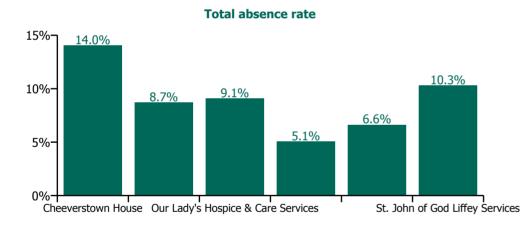

#### Total absence rate

### Non Covid-19 & Covid-19 Absence

| Health Service Absence Rate - by<br>Care Group: Jan 2022 | Medical &<br>Dental | Nursing &<br>Midwifery | Health & Social<br>Care<br>Professionals | Management &<br>Administrative | General<br>Support | Patient & Client<br>Care | Certified<br>absence | Self-<br>certified<br>absence | Non<br>Covid-19<br>absence | Covid-19<br>absence | Total<br>absence<br>rate |
|----------------------------------------------------------|---------------------|------------------------|------------------------------------------|--------------------------------|--------------------|--------------------------|----------------------|-------------------------------|----------------------------|---------------------|--------------------------|
| СНО 7                                                    | 2.6%                | 7.6%                   | 6.6%                                     | 6.4%                           | 9.3%               | 10.1%                    | 4.1%                 | 0.5%                          | 4.6%                       | 4.0%                | 8.6%                     |
| Section 38 Voluntary Agencies                            | 2.6%                | 7.6%                   | 6.6%                                     | 6.4%                           | 9.3%               | 10.1%                    | 4.1%                 | 0.5%                          | 4.6%                       | 4.0%                | 8.6%                     |
| Cheeverstown House                                       | 20.8%               | 10.4%                  | 7.5%                                     | 7.8%                           | 19.2%              | 21.3%                    | 6.2%                 | 0.7%                          | 7.0%                       | 7.1%                | 14.0%                    |
| Kare, Newbridge, Co Kildare                              |                     | 5.4%                   | 6.6%                                     | 9.6%                           | 0.0%               | 10.0%                    | 5.0%                 | 0.6%                          | 5.6%                       | 3.1%                | 8.7%                     |
| Our Lady's Hospice & Care Services                       | 2.2%                | 8.5%                   | 7.5%                                     | 1.9%                           | 13.5%              | 12.6%                    | 4.3%                 | 0.2%                          | 4.6%                       | 4.5%                | 9.1%                     |
| Peamount Hospital (Newcastle)                            | 1.2%                | 3.6%                   | 2.5%                                     | 7.2%                           | 3.9%               | 6.6%                     | 3.3%                 | 0.7%                          | 4.1%                       | 1.0%                | 5.1%                     |
| Stewart's Hospital, (Palmerstown)                        |                     | 3.1%                   | 7.0%                                     | 5.0%                           | 4.3%               | 7.7%                     | 3.1%                 | 0.3%                          | 3.4%                       | 3.2%                | 6.6%                     |
| St. John of God Liffey Services                          | 0.0%                | 12.9%                  | 6.9%                                     | 11.6%                          | 9.4%               | 12.6%                    | 4.4%                 | 0.4%                          | 4.8%                       | 5.5%                | 10.3%                    |