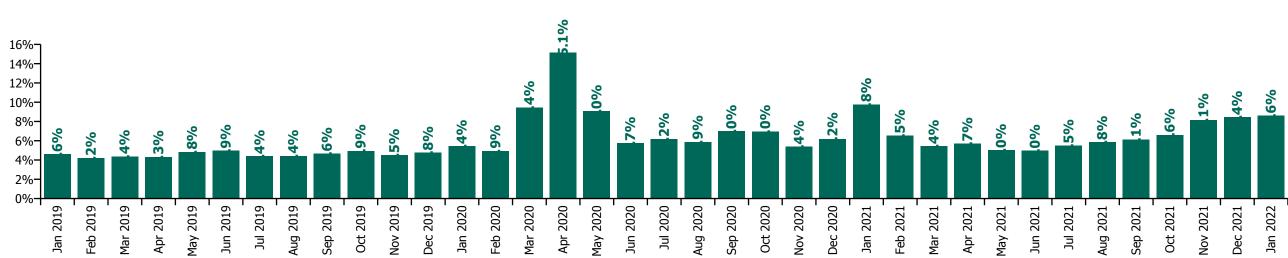

## CHO 7 by Staff Category

| Year/ month | Medical &<br>Dental | Nursing &<br>Midwifery | Health & Social<br>Care<br>Professionals | Management &<br>Administrative | General<br>Support | Patient & Client<br>Care | Certified<br>absence | Self-<br>certified<br>absence | Non<br>Covid-19<br>absence | Covid-19<br>absence | Total<br>absence rate |
|-------------|---------------------|------------------------|------------------------------------------|--------------------------------|--------------------|--------------------------|----------------------|-------------------------------|----------------------------|---------------------|-----------------------|
| 2022        | 4.3%                | 10.0%                  | 6.4%                                     | 8.2%                           | 10.3%              | 11.2%                    | 4.3%                 | 0.4%                          | 4.7%                       | 4.7%                | 9.4%                  |
| Jan 2022    | 4.3%                | 10.0%                  | 6.4%                                     | 8.2%                           | 10.3%              | 11.2%                    | 4.3%                 | 0.4%                          | 4.7%                       | 4.7%                | 9.4%                  |
| 2021        | 3.0%                | 7.1%                   | 5.0%                                     | 4.8%                           | 8.2%               | 8.1%                     | 4.6%                 | 0.5%                          | 5.1%                       | 1.6%                | 6.8%                  |
| Dec 2021    | 3.4%                | 8.8%                   | 5.4%                                     | 6.9%                           | 8.9%               | 10.8%                    | 4.9%                 | 0.5%                          | 5.4%                       | 3.1%                | 8.5%                  |
| Nov 2021    | 3.8%                | 9.0%                   | 5.4%                                     | 7.1%                           | 9.9%               | 10.2%                    | 5.4%                 | 0.7%                          | 6.1%                       | 2.4%                | 8.4%                  |
| Oct 2021    | 4.5%                | 7.7%                   | 5.4%                                     | 5.6%                           | 8.5%               | 8.6%                     | 5.4%                 | 0.6%                          | 6.0%                       | 1.3%                | 7.3%                  |
| Sep 2021    | 3.6%                | 7.5%                   | 5.2%                                     | 5.3%                           | 7.3%               | 8.0%                     | 5.2%                 | 0.6%                          | 5.8%                       | 1.1%                | 6.9%                  |
| Aug 2021    | 2.6%                | 6.3%                   | 4.7%                                     | 4.2%                           | 8.3%               | 8.3%                     | 5.1%                 | 0.4%                          | 5.5%                       | 1.0%                | 6.5%                  |
| Jul 2021    | 2.2%                | 5.5%                   | 4.8%                                     | 4.6%                           | 7.9%               | 7.4%                     | 4.8%                 | 0.5%                          | 5.2%                       | 0.7%                | 6.0%                  |
| Jun 2021    | 1.9%                | 5.5%                   | 3.9%                                     | 3.3%                           | 8.1%               | 6.4%                     | 4.2%                 | 0.5%                          | 4.7%                       | 0.6%                | 5.4%                  |
| May 2021    | 2.2%                | 5.6%                   | 4.1%                                     | 2.8%                           | 6.5%               | 5.8%                     | 3.9%                 | 0.5%                          | 4.3%                       | 0.8%                | 5.1%                  |
| Apr 2021    | 3.4%                | 6.1%                   | 4.3%                                     | 3.3%                           | 4.9%               | 6.4%                     | 4.0%                 | 0.4%                          | 4.4%                       | 1.0%                | 5.4%                  |
| Mar 2021    | 2.3%                | 5.8%                   | 4.2%                                     | 3.6%                           | 7.3%               | 6.3%                     | 3.8%                 | 0.5%                          | 4.3%                       | 1.2%                | 5.4%                  |
| Feb 2021    | 3.3%                | 7.1%                   | 5.6%                                     | 4.3%                           | 9.2%               | 7.6%                     | 4.2%                 | 0.5%                          | 4.8%                       | 2.0%                | 6.7%                  |
| Jan 2021    | 2.5%                | 9.9%                   | 6.8%                                     | 6.6%                           | 12.0%              | 11.3%                    | 4.6%                 | 0.5%                          | 5.1%                       | 4.3%                | 9.4%                  |
| 2020        | 4.3%                | 8.7%                   | 5.3%                                     | 5.4%                           | 10.3%              | 9.5%                     | 5.5%                 | 0.4%                          | 5.9%                       | 2.2%                | 8.0%                  |
| Dec 2020    | 3.1%                | 7.4%                   | 3.8%                                     | 4.6%                           | 9.1%               | 8.7%                     | 4.9%                 | 0.5%                          | 5.4%                       | 1.5%                | 7.0%                  |
| Nov 2020    | 3.1%                | 7.3%                   | 4.3%                                     | 4.4%                           | 7.8%               | 7.5%                     | 4.6%                 | 0.4%                          | 5.0%                       | 1.4%                | 6.4%                  |
| Oct 2020    | 3.9%                | 8.5%                   | 5.8%                                     | 6.8%                           | 10.9%              | 8.7%                     | 5.4%                 | 0.5%                          | 5.9%                       | 2.1%                | 7.9%                  |
| Sep 2020    | 2.9%                | 8.2%                   | 5.0%                                     | 5.2%                           | 9.7%               | 9.2%                     | 5.6%                 | 0.5%                          | 6.1%                       | 1.5%                | 7.6%                  |
| Aug 2020    | 2.5%                | 7.1%                   | 4.8%                                     | 4.7%                           | 9.8%               | 7.6%                     | 5.3%                 | 0.4%                          | 5.8%                       | 0.9%                | 6.7%                  |
| Jul 2020    | 4.2%                | 6.8%                   | 4.8%                                     | 3.7%                           | 9.3%               | 8.4%                     | 5.5%                 | 0.4%                          | 5.9%                       | 0.9%                | 6.8%                  |
| Jun 2020    | 3.6%                | 6.4%                   | 3.5%                                     | 4.0%                           | 9.9%               | 7.5%                     | 4.7%                 | 0.4%                          | 5.1%                       | 1.1%                | 6.3%                  |
| May 2020    | 2.8%                | 11.7%                  | 5.3%                                     | 4.7%                           | 12.3%              | 11.0%                    | 5.5%                 | 0.3%                          | 5.8%                       | 3.6%                | 9.4%                  |
| Apr 2020    | 7.3%                | 19.1%                  | 9.9%                                     | 7.3%                           | 17.1%              | 17.9%                    | 6.6%                 | 0.3%                          | 6.9%                       | 8.5%                | 15.4%                 |
| Mar 2020    | 12.5%               | 11.4%                  | 8.2%                                     | 8.6%                           | 11.3%              | 11.8%                    | 6.3%                 | 0.4%                          | 6.7%                       | 4.0%                | 10.8%                 |
| Feb 2020    | 3.8%                | 5.0%                   | 3.9%                                     | 5.2%                           | 7.4%               | 6.7%                     | 5.1%                 | 0.6%                          | 5.6%                       |                     | 5.6%                  |
| Jan 2020    | 3.2%                | 5.2%                   | 4.4%                                     | 5.7%                           | 8.3%               | 8.2%                     | 5.7%                 | 0.6%                          | 6.4%                       |                     | 6.4%                  |
| 2019        | 2.3%                | 4.7%                   | 3.7%                                     | 5.4%                           | 6.9%               | 6.5%                     | 4.8%                 | 0.5%                          | 5.3%                       |                     | 5.3%                  |
| Dec 2019    | 3.5%                | 4.8%                   | 4.1%                                     | 5.5%                           | 8.1%               | 7.0%                     | 5.2%                 | 0.6%                          | 5.8%                       |                     | 5.8%                  |
| Nov 2019    | 2.9%                | 5.4%                   | 2.7%                                     | 6.2%                           | 6.5%               | 6.3%                     | 4.8%                 | 0.6%                          | 5.4%                       |                     | 5.4%                  |

| Oct 2019 | 3.4% | 4.8% | 3.7% | 6.9% | 8.2% | 6.6% | 5.0% | 0.6% | 5.7% | 5.7%     |
|----------|------|------|------|------|------|------|------|------|------|----------|
| Sep 2019 | 4.0% | 4.5% | 3.8% | 7.6% | 9.8% | 6.5% | 5.0% | 0.6% | 5.5% | 5.5%     |
| Aug 2019 | 1.6% | 5.3% | 4.1% | 5.8% | 7.0% | 6.8% | 5.1% | 0.4% | 5.5% | 5.5%     |
| Jul 2019 | 1.7% | 4.6% | 4.0% | 6.3% | 7.0% | 6.0% | 4.9% | 0.4% | 5.3% | 5.3%     |
| Jun 2019 | 1.7% | 5.1% | 3.8% | 4.9% | 5.9% | 6.9% | 5.0% | 0.5% | 5.5% | 5.5%     |
| May 2019 | 1.2% | 4.1% | 4.2% | 3.5% | 6.7% | 6.8% | 4.7% | 0.4% | 5.2% | <br>5.2% |
| Apr 2019 | 1.8% | 4.3% | 3.6% | 4.5% | 6.7% | 7.2% | 4.6% | 0.6% | 5.2% | <br>5.2% |
| Mar 2019 | 2.4% | 4.3% | 3.3% | 4.2% | 6.7% | 6.2% | 4.6% | 0.5% | 5.0% | <br>5.0% |
| Feb 2019 | 2.2% | 4.6% | 3.3% | 4.1% | 5.5% | 6.5% | 4.5% | 0.6% | 5.1% | 5.1%     |
| Jan 2019 | 1.8% | 4.4% | 4.4% | 4.9% | 4.9% | 5.2% | 4.3% | 0.4% | 4.7% | 4.7%     |