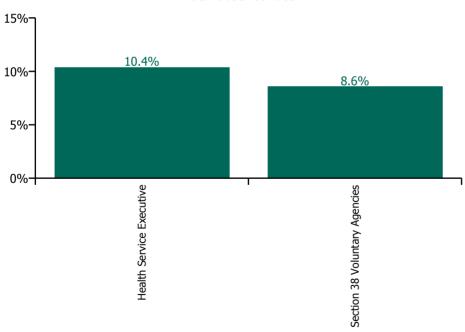

#### Total absence rate

% of Absence Non Covid-19 / Covid-19

| Health Service Absence Rate - by<br>Care Group: Jan 2022 | Medical &<br>Dental | Nursing &<br>Midwifery | Health & Social<br>Care<br>Professionals | Management &<br>Administrative | General<br>Support | Patient & Client<br>Care | Certified<br>absence | Self-<br>certified<br>absence | Non<br>Covid-19<br>absence | Covid-19<br>absence | Total<br>absence<br>rate |
|----------------------------------------------------------|---------------------|------------------------|------------------------------------------|--------------------------------|--------------------|--------------------------|----------------------|-------------------------------|----------------------------|---------------------|--------------------------|
| CHO 7                                                    | 4.3%                | 10.0%                  | 6.4%                                     | 8.2%                           | 10.3%              | 11.2%                    | 4.3%                 | 0.4%                          | 4.7%                       | 4.7%                | 9.4%                     |
| Health Service Executive                                 | 4.5%                | 11.6%                  | 6.2%                                     | 9.1%                           | 12.0%              | 13.8%                    | 4.4%                 | 0.4%                          | 4.9%                       | 5.5%                | 10.4%                    |
| Community Health & Wellbeing                             |                     |                        |                                          | 0.6%                           |                    | 0.0%                     | 0.5%                 | 0.0%                          | 0.5%                       | 0.0%                | 0.5%                     |
| Mental Health                                            | 2.3%                | 9.9%                   | 5.4%                                     | 9.6%                           | 12.7%              | 17.4%                    | 3.5%                 | 0.3%                          | 3.8%                       | 5.4%                | 9.3%                     |
| Primary Care                                             | 6.8%                | 10.1%                  | 7.0%                                     | 9.0%                           | 11.4%              | 8.7%                     | 4.2%                 | 0.3%                          | 4.4%                       | 4.3%                | 8.7%                     |
| Disabilities                                             |                     | 0.0%                   | 5.3%                                     | 8.4%                           |                    | 6.6%                     | 3.2%                 | 0.1%                          | 3.3%                       | 3.1%                | 6.4%                     |
| Older People                                             | 0.0%                | 15.7%                  | 3.9%                                     | 10.5%                          | 12.0%              | 16.4%                    | 5.9%                 | 0.9%                          | 6.8%                       | 7.9%                | 14.7%                    |
| Section 38 Voluntary Agencies                            | 2.6%                | 7.6%                   | 6.6%                                     | 6.4%                           | 9.3%               | 10.1%                    | 4.1%                 | 0.5%                          | 4.6%                       | 4.0%                | 8.6%                     |