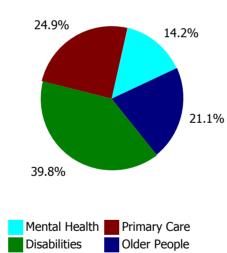

| Health Service Absence Rate - by Care<br>Group: Jan 2022 | Certified<br>absence | Self-<br>certified<br>absence | Non<br>Covid-19<br>absence | Covid-19<br>absence | Total<br>absence<br>rate | % Non<br>Covid-19<br>absence | %<br>Covid-19<br>absence |
|----------------------------------------------------------|----------------------|-------------------------------|----------------------------|---------------------|--------------------------|------------------------------|--------------------------|
| СНО 7                                                    | 4.3%                 | 0.4%                          | 4.7%                       | 4.7%                | 9.4%                     | 50.0%                        | 50.0%                    |
| Community Health & Wellbeing                             | 0.5%                 | 0.0%                          | 0.5%                       | 0.0%                | 0.5%                     | 100.0%                       | 0.0%                     |
| Mental Health                                            | 3.5%                 | 0.3%                          | 3.8%                       | 5.4%                | 9.3%                     | 41.3%                        | 58.7%                    |
| Primary Care                                             | 4.2%                 | 0.3%                          | 4.5%                       | 4.3%                | 8.8%                     | 50.8%                        | 49.2%                    |
| Disabilities                                             | 4.1%                 | 0.5%                          | 4.5%                       | 3.9%                | 8.4%                     | 53.8%                        | 46.2%                    |
| Older People                                             | 5.9%                 | 0.9%                          | 6.8%                       | 7.9%                | 14.7%                    | 46.1%                        | 53.9%                    |