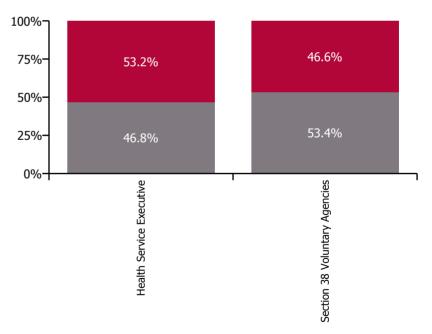

Non Covid-19 & Covid-19 Absence

% of Absence Non Covid-19 / Covid-19

| Health Service Absence Rate - by<br>Care Group: Jan 2022 | Medical &<br>Dental | Nursing &<br>Midwifery | Health & Social<br>Care<br>Professionals | Management &<br>Administrative | General<br>Support | Patient & Client<br>Care | Certified<br>absence | Self-<br>certified<br>absence | Non<br>Covid-19<br>absence | Covid-19<br>absence | Total<br>absence<br>rate |
|----------------------------------------------------------|---------------------|------------------------|------------------------------------------|--------------------------------|--------------------|--------------------------|----------------------|-------------------------------|----------------------------|---------------------|--------------------------|
| CHO 7                                                    | 4.3%                | 10.0%                  | 6.4%                                     | 8.2%                           | 10.3%              | 11.2%                    | 4.3%                 | 0.4%                          | 4.7%                       | 4.7%                | 9.4%                     |
| Health Service Executive                                 | 4.5%                | 11.6%                  | 6.2%                                     | 9.1%                           | 12.0%              | 13.8%                    | 4.4%                 | 0.4%                          | 4.9%                       | 5.5%                | 10.4%                    |
| Community Health & Wellbeing                             |                     |                        |                                          | 0.6%                           |                    | 0.0%                     | 0.5%                 | 0.0%                          | 0.5%                       | 0.0%                | 0.5%                     |
| Mental Health                                            | 2.3%                | 9.9%                   | 5.4%                                     | 9.6%                           | 12.7%              | 17.4%                    | 3.5%                 | 0.3%                          | 3.8%                       | 5.4%                | 9.3%                     |
| Primary Care                                             | 6.8%                | 10.1%                  | 7.0%                                     | 9.0%                           | 11.4%              | 8.7%                     | 4.2%                 | 0.3%                          | 4.4%                       | 4.3%                | 8.7%                     |
| Disabilities                                             |                     | 0.0%                   | 5.3%                                     | 8.4%                           |                    | 6.6%                     | 3.2%                 | 0.1%                          | 3.3%                       | 3.1%                | 6.4%                     |
| Older People                                             | 0.0%                | 15.7%                  | 3.9%                                     | 10.5%                          | 12.0%              | 16.4%                    | 5.9%                 | 0.9%                          | 6.8%                       | 7.9%                | 14.7%                    |
| Section 38 Voluntary Agencies                            | 2.6%                | 7.6%                   | 6.6%                                     | 6.4%                           | 9.3%               | 10.1%                    | 4.1%                 | 0.5%                          | 4.6%                       | 4.0%                | 8.6%                     |