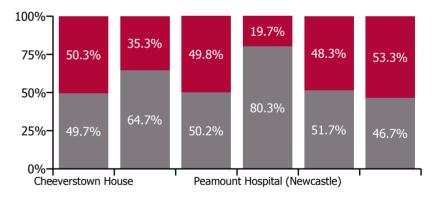

Non Covid-19 & Covid-19 Absence

### Non Covid-19 & Covid-19 Absence

| Health Service Absence Rate - by<br>Care Group: Jan 2022 | Medical &<br>Dental | Nursing &<br>Midwifery | Health & Social<br>Care<br>Professionals | Management &<br>Administrative | General<br>Support | Patient & Client<br>Care | Certified<br>absence | Self-<br>certified<br>absence | Non<br>Covid-19<br>absence | Covid-19<br>absence | Total<br>absence<br>rate |
|----------------------------------------------------------|---------------------|------------------------|------------------------------------------|--------------------------------|--------------------|--------------------------|----------------------|-------------------------------|----------------------------|---------------------|--------------------------|
| СНО 7                                                    | 2.6%                | 7.6%                   | 6.6%                                     | 6.4%                           | 9.3%               | 10.1%                    | 4.1%                 | 0.5%                          | 4.6%                       | 4.0%                | 8.6%                     |
| Section 38 Voluntary Agencies                            | 2.6%                | 7.6%                   | 6.6%                                     | 6.4%                           | 9.3%               | 10.1%                    | 4.1%                 | 0.5%                          | 4.6%                       | 4.0%                | 8.6%                     |
| Cheeverstown House                                       | 20.8%               | 10.4%                  | 7.5%                                     | 7.8%                           | 19.2%              | 21.3%                    | 6.2%                 | 0.7%                          | 7.0%                       | 7.1%                | 14.0%                    |
| Kare, Newbridge, Co Kildare                              |                     | 5.4%                   | 6.6%                                     | 9.6%                           | 0.0%               | 10.0%                    | 5.0%                 | 0.6%                          | 5.6%                       | 3.1%                | 8.7%                     |
| Our Lady's Hospice & Care Services                       | 2.2%                | 8.5%                   | 7.5%                                     | 1.9%                           | 13.5%              | 12.6%                    | 4.3%                 | 0.2%                          | 4.6%                       | 4.5%                | 9.1%                     |
| Peamount Hospital (Newcastle)                            | 1.2%                | 3.6%                   | 2.5%                                     | 7.2%                           | 3.9%               | 6.6%                     | 3.3%                 | 0.7%                          | 4.1%                       | 1.0%                | 5.1%                     |
| Stewart's Hospital, (Palmerstown)                        |                     | 3.1%                   | 7.0%                                     | 5.0%                           | 4.3%               | 7.7%                     | 3.1%                 | 0.3%                          | 3.4%                       | 3.2%                | 6.6%                     |
| St. John of God Liffey Services                          | 0.0%                | 12.9%                  | 6.9%                                     | 11.6%                          | 9.4%               | 12.6%                    | 4.4%                 | 0.4%                          | 4.8%                       | 5.5%                | 10.3%                    |