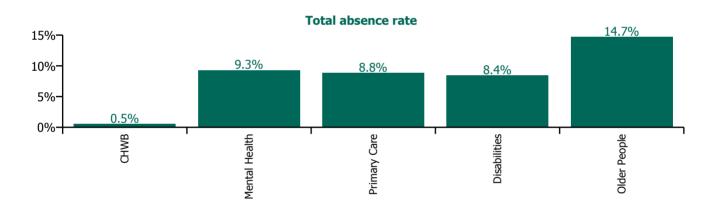

#### Total absence rate

| Health Service Absence Rate - by Care<br>Group: Jan 2022 | Certified<br>absence | Self-<br>certified<br>absence | Non<br>Covid-19<br>absence | Covid-19<br>absence | Total<br>absence<br>rate | % Non<br>Covid-19<br>absence | %<br>Covid-19<br>absence |
|----------------------------------------------------------|----------------------|-------------------------------|----------------------------|---------------------|--------------------------|------------------------------|--------------------------|
| СНО 7                                                    | 4.3%                 | 0.4%                          | 4.7%                       | 4.7%                | 9.4%                     | 50.0%                        | 50.0%                    |
| Community Health & Wellbeing                             | 0.5%                 | 0.0%                          | 0.5%                       | 0.0%                | 0.5%                     | 100.0%                       | 0.0%                     |
| Mental Health                                            | 3.5%                 | 0.3%                          | 3.8%                       | 5.4%                | 9.3%                     | 41.3%                        | 58.7%                    |
| Primary Care                                             | 4.2%                 | 0.3%                          | 4.5%                       | 4.3%                | 8.8%                     | 50.8%                        | 49.2%                    |
| Disabilities                                             | 4.1%                 | 0.5%                          | 4.5%                       | 3.9%                | 8.4%                     | 53.8%                        | 46.2%                    |
| Older People                                             | 5.9%                 | 0.9%                          | 6.8%                       | 7.9%                | 14.7%                    | 46.1%                        | 53.9%                    |