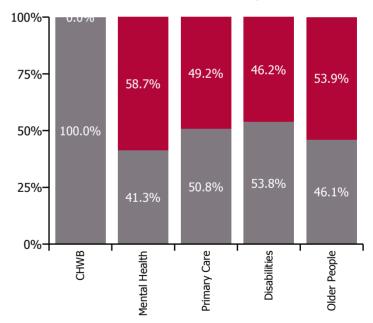

| Health Service Absence Rate - by Care<br>Group: Jan 2022 | Certified<br>absence | Self-<br>certified<br>absence | Non<br>Covid-19<br>absence | Covid-19<br>absence | Total<br>absence<br>rate | % Non<br>Covid-19<br>absence | %<br>Covid-19<br>absence |
|----------------------------------------------------------|----------------------|-------------------------------|----------------------------|---------------------|--------------------------|------------------------------|--------------------------|
| СНО 7                                                    | 4.3%                 | 0.4%                          | 4.7%                       | 4.7%                | 9.4%                     | 50.0%                        | 50.0%                    |
| Community Health & Wellbeing                             | 0.5%                 | 0.0%                          | 0.5%                       | 0.0%                | 0.5%                     | 100.0%                       | 0.0%                     |
| Mental Health                                            | 3.5%                 | 0.3%                          | 3.8%                       | 5.4%                | 9.3%                     | 41.3%                        | 58.7%                    |
| Primary Care                                             | 4.2%                 | 0.3%                          | 4.5%                       | 4.3%                | 8.8%                     | 50.8%                        | 49.2%                    |
| Disabilities                                             | 4.1%                 | 0.5%                          | 4.5%                       | 3.9%                | 8.4%                     | 53.8%                        | 46.2%                    |
| Older People                                             | 5.9%                 | 0.9%                          | 6.8%                       | 7.9%                | 14.7%                    | 46.1%                        | 53.9%                    |