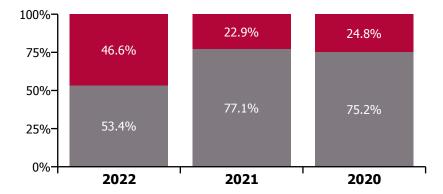

#### Total absence rate

### Non Covid-19 & Covid-19 Absence

| Health Service Absence Rate - by<br>Care Group: Jan 2022 | Medical &<br>Dental | Nursing &<br>Midwifery | Health & Social<br>Care<br>Professionals | Management &<br>Administrative | General<br>Support | Patient & Client<br>Care | Certified<br>absence | Self-<br>certified<br>absence | Non<br>Covid-19<br>absence | Covid-19<br>absence | Total<br>absence<br>rate |
|----------------------------------------------------------|---------------------|------------------------|------------------------------------------|--------------------------------|--------------------|--------------------------|----------------------|-------------------------------|----------------------------|---------------------|--------------------------|
| СНО 7                                                    | 2.6%                | 7.6%                   | 6.6%                                     | 6.4%                           | 9.3%               | 10.1%                    | 4.1%                 | 0.5%                          | 4.6%                       | 4.0%                | 8.6%                     |
| Section 38 Voluntary Agencies                            | 2.6%                | 7.6%                   | 6.6%                                     | 6.4%                           | 9.3%               | 10.1%                    | 4.1%                 | 0.5%                          | 4.6%                       | 4.0%                | 8.6%                     |
| Cheeverstown House                                       | 20.8%               | 10.4%                  | 7.5%                                     | 7.8%                           | 19.2%              | 21.3%                    | 6.2%                 | 0.7%                          | 7.0%                       | 7.1%                | 14.0%                    |
| Kare, Newbridge, Co Kildare                              |                     | 5.4%                   | 6.6%                                     | 9.6%                           | 0.0%               | 10.0%                    | 5.0%                 | 0.6%                          | 5.6%                       | 3.1%                | 8.7%                     |
| Our Lady's Hospice & Care Services                       | 2.2%                | 8.5%                   | 7.5%                                     | 1.9%                           | 13.5%              | 12.6%                    | 4.3%                 | 0.2%                          | 4.6%                       | 4.5%                | 9.1%                     |
| Peamount Hospital (Newcastle)                            | 1.2%                | 3.6%                   | 2.5%                                     | 7.2%                           | 3.9%               | 6.6%                     | 3.3%                 | 0.7%                          | 4.1%                       | 1.0%                | 5.1%                     |
| Stewart's Hospital, (Palmerstown)                        |                     | 3.1%                   | 7.0%                                     | 5.0%                           | 4.3%               | 7.7%                     | 3.1%                 | 0.3%                          | 3.4%                       | 3.2%                | 6.6%                     |
| St. John of God Liffey Services                          | 0.0%                | 12.9%                  | 6.9%                                     | 11.6%                          | 9.4%               | 12.6%                    | 4.4%                 | 0.4%                          | 4.8%                       | 5.5%                | 10.3%                    |

Non Covid-19 & Covid-19 Absence