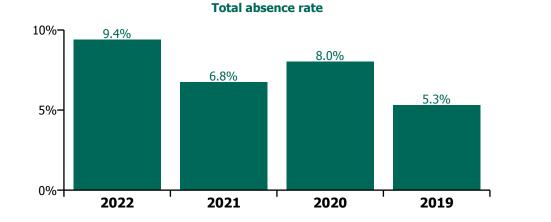

#### Total absence rate

| Health Service Absence Rate - by Staff<br>Category: Jan 2022 | Certified<br>absence | Self-<br>certified<br>absence | Non<br>Covid-19<br>absence | Covid-19<br>absence | Total<br>absence<br>rate | % Non<br>Covid-19<br>absence | %<br>Covid-19<br>absence |
|--------------------------------------------------------------|----------------------|-------------------------------|----------------------------|---------------------|--------------------------|------------------------------|--------------------------|
| СНО 7                                                        | 4.3%                 | 0.4%                          | 4.7%                       | 4.7%                | 9.4%                     | 50.0%                        | 50.0%                    |
| Medical & Dental                                             | 1.7%                 | 0.1%                          | 1.9%                       | 2.4%                | 4.3%                     | 43.3%                        | 56.7%                    |
| Nursing & Midwifery                                          | 4.4%                 | 0.5%                          | 4.9%                       | 5.1%                | 10.0%                    | 49.2%                        | 50.8%                    |
| Health & Social Care Professionals                           | 2.8%                 | 0.3%                          | 3.1%                       | 3.3%                | 6.4%                     | 48.7%                        | 51.3%                    |
| Management & Administrative                                  | 4.6%                 | 0.2%                          | 4.8%                       | 3.3%                | 8.2%                     | 59.3%                        | 40.7%                    |
| General Support                                              | 4.6%                 | 0.5%                          | 5.2%                       | 5.2%                | 10.3%                    | 49.9%                        | 50.1%                    |
| Patient & Client Care                                        | 5.0%                 | 0.5%                          | 5.5%                       | 5.7%                | 11.2%                    | 49.3%                        | 50.7%                    |

| Health Service Absence Rate - by Care<br>Group: Jan 2022 | Certified<br>absence | Self-<br>certified<br>absence | Non<br>Covid-19<br>absence | Covid-19<br>absence | Total<br>absence<br>rate | % Non<br>Covid-19<br>absence | %<br>Covid-19<br>absence |
|----------------------------------------------------------|----------------------|-------------------------------|----------------------------|---------------------|--------------------------|------------------------------|--------------------------|
| СНО 7                                                    | 4.3%                 | 0.4%                          | 4.7%                       | 4.7%                | 9.4%                     | 50.0%                        | 50.0%                    |
| Community Health & Wellbeing                             | 0.5%                 | 0.0%                          | 0.5%                       | 0.0%                | 0.5%                     | 100.0%                       | 0.0%                     |
| Mental Health                                            | 3.5%                 | 0.3%                          | 3.8%                       | 5.4%                | 9.3%                     | 41.3%                        | 58.7%                    |
| Primary Care                                             | 4.2%                 | 0.3%                          | 4.5%                       | 4.3%                | 8.8%                     | 50.8%                        | 49.2%                    |
| Disabilities                                             | 4.1%                 | 0.5%                          | 4.5%                       | 3.9%                | 8.4%                     | 53.8%                        | 46.2%                    |
| Older People                                             | 5.9%                 | 0.9%                          | 6.8%                       | 7.9%                | 14.7%                    | 46.1%                        | 53.9%                    |