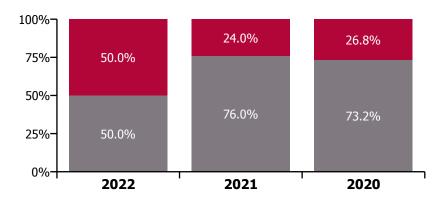

Non Covid-19 & Covid-19 Absence

| Health Service Absence Rate - by Staff<br>Category: Jan 2022 | Certified<br>absence | Self-<br>certified<br>absence | Non<br>Covid-19<br>absence | Covid-19<br>absence | Total<br>absence<br>rate | % Non<br>Covid-19<br>absence | %<br>Covid-19<br>absence |
|--------------------------------------------------------------|----------------------|-------------------------------|----------------------------|---------------------|--------------------------|------------------------------|--------------------------|
| СНО 7                                                        | 4.3%                 | 0.4%                          | 4.7%                       | 4.7%                | 9.4%                     | 50.0%                        | 50.0%                    |
| Medical & Dental                                             | 1.7%                 | 0.1%                          | 1.9%                       | 2.4%                | 4.3%                     | 43.3%                        | 56.7%                    |
| Nursing & Midwifery                                          | 4.4%                 | 0.5%                          | 4.9%                       | 5.1%                | 10.0%                    | 49.2%                        | 50.8%                    |
| Health & Social Care Professionals                           | 2.8%                 | 0.3%                          | 3.1%                       | 3.3%                | 6.4%                     | 48.7%                        | 51.3%                    |
| Management & Administrative                                  | 4.6%                 | 0.2%                          | 4.8%                       | 3.3%                | 8.2%                     | 59.3%                        | 40.7%                    |
| General Support                                              | 4.6%                 | 0.5%                          | 5.2%                       | 5.2%                | 10.3%                    | 49.9%                        | 50.1%                    |
| Patient & Client Care                                        | 5.0%                 | 0.5%                          | 5.5%                       | 5.7%                | 11.2%                    | 49.3%                        | 50.7%                    |

| Health Service Absence Rate - by Care<br>Group: Jan 2022 | Certified<br>absence | Self-<br>certified<br>absence | Non<br>Covid-19<br>absence | Covid-19<br>absence | Total<br>absence<br>rate | % Non<br>Covid-19<br>absence | %<br>Covid-19<br>absence |
|----------------------------------------------------------|----------------------|-------------------------------|----------------------------|---------------------|--------------------------|------------------------------|--------------------------|
| СНО 7                                                    | 4.3%                 | 0.4%                          | 4.7%                       | 4.7%                | 9.4%                     | 50.0%                        | 50.0%                    |
| Community Health & Wellbeing                             | 0.5%                 | 0.0%                          | 0.5%                       | 0.0%                | 0.5%                     | 100.0%                       | 0.0%                     |
| Mental Health                                            | 3.5%                 | 0.3%                          | 3.8%                       | 5.4%                | 9.3%                     | 41.3%                        | 58.7%                    |
| Primary Care                                             | 4.2%                 | 0.3%                          | 4.5%                       | 4.3%                | 8.8%                     | 50.8%                        | 49.2%                    |
| Disabilities                                             | 4.1%                 | 0.5%                          | 4.5%                       | 3.9%                | 8.4%                     | 53.8%                        | 46.2%                    |
| Older People                                             | 5.9%                 | 0.9%                          | 6.8%                       | 7.9%                | 14.7%                    | 46.1%                        | 53.9%                    |