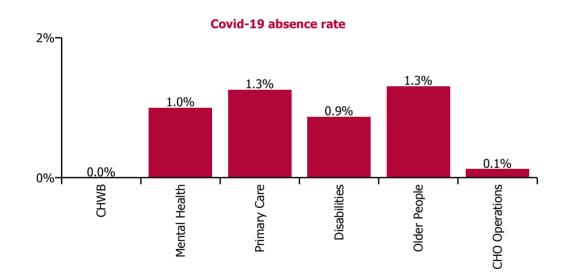

| Health Service Absence Rate - by Care<br>Group: Jan 2023 | Certified<br>absence | Self-<br>certified<br>absence | Non<br>Covid-19<br>absence | Covid-19<br>absence | Total<br>absence<br>rate | % Non<br>Covid-19<br>absence | %<br>Covid-19<br>absence |
|----------------------------------------------------------|----------------------|-------------------------------|----------------------------|---------------------|--------------------------|------------------------------|--------------------------|
| CHO 7                                                    | 4.9%                 | 0.6%                          | 5.5%                       | 1.0%                | 6.5%                     | 84.4%                        | 15.6%                    |
| Community Health & Wellbeing                             | 1.2%                 | 0.0%                          | 1.2%                       | 0.0%                | 1.2%                     | 100.0%                       | 0.0%                     |
| Mental Health                                            | 4.7%                 | 0.4%                          | 5.1%                       | 1.0%                | 6.1%                     | 83.6%                        | 16.4%                    |
| Primary Care                                             | 5.1%                 | 0.5%                          | 5.6%                       | 1.3%                | 6.9%                     | 81.7%                        | 18.3%                    |
| Disabilities                                             | 4.7%                 | 0.6%                          | 5.3%                       | 0.9%                | 6.2%                     | 86.0%                        | 14.0%                    |
| Older People                                             | 5.8%                 | 1.0%                          | 6.8%                       | 1.3%                | 8.1%                     | 83.9%                        | 16.1%                    |
| CHO Operations                                           | 3.5%                 | 0.4%                          | 3.9%                       | 0.1%                | 4.0%                     | 96.9%                        | 3.1%                     |