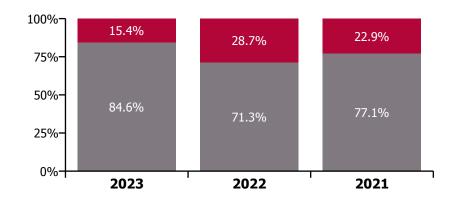

#### Non Covid-19 & Covid-19 Absence

| Health Service Absence Rate - by<br>Care Group: Jan 2023 | Medical &<br>Dental | Nursing &<br>Midwifery | Health & Social<br>Care<br>Professionals | Management &<br>Administrative | General<br>Support | Patient & Client<br>Care | Certified<br>absence | Self-<br>certified<br>absence | Non<br>Covid-19<br>absence | Covid-19<br>absence | Total<br>absence<br>rate |
|----------------------------------------------------------|---------------------|------------------------|------------------------------------------|--------------------------------|--------------------|--------------------------|----------------------|-------------------------------|----------------------------|---------------------|--------------------------|
| CHO 7                                                    | 6.0%                | 8.2%                   | 5.4%                                     | 3.4%                           | 8.5%               | 6.6%                     | 5.0%                 | 0.6%                          | 5.6%                       | 1.0%                | 6.6%                     |
| Section 38 Voluntary Agencies                            | 6.0%                | 8.2%                   | 5.4%                                     | 3.4%                           | 8.5%               | 6.6%                     | 5.0%                 | 0.6%                          | 5.6%                       | 1.0%                | 6.6%                     |
| Cheeverstown House                                       |                     | 6.8%                   | 5.3%                                     | 5.9%                           | 10.3%              | 14.7%                    | 6.7%                 | 1.1%                          | 7.8%                       | 1.5%                | 9.4%                     |
| Kare, Newbridge, Co Kildare                              |                     | 7.0%                   | 8.2%                                     | 0.3%                           | 17.3%              | 7.4%                     | 5.6%                 | 0.4%                          | 6.1%                       | 1.0%                | 7.1%                     |
| Our Lady's Hospice & Care, Dublin                        | 7.4%                | 8.9%                   | 8.2%                                     | 2.8%                           | 11.5%              | 10.2%                    | 6.4%                 | 0.5%                          | 6.9%                       | 1.9%                | 8.8%                     |
| Peamount Hospital (Newcastle)                            | 4.5%                | 5.8%                   | 2.8%                                     | 5.6%                           | 11.2%              | 6.6%                     | 4.4%                 | 0.7%                          | 5.1%                       | 1.2%                | 6.2%                     |
| Stewart's Hospital, (Palmerstown)                        |                     | 8.4%                   | 4.6%                                     | 4.2%                           | 3.9%               | 5.4%                     | 4.5%                 | 0.5%                          | 5.0%                       | 0.5%                | 5.5%                     |
| St. John of God Liffey Services                          | 0.0%                | 11.5%                  | 4.7%                                     | 0.8%                           | 7.1%               | 4.7%                     | 4.3%                 | 0.6%                          | 4.8%                       | 0.8%                | 5.7%                     |