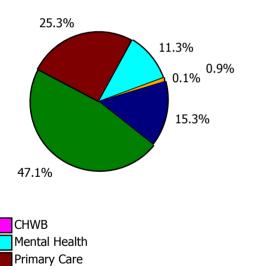

| Health Service Absence Rate - by Care<br>Group: Jan 2023 | Certified<br>absence | Self-<br>certified<br>absence | Non<br>Covid-19<br>absence | Covid-19<br>absence | Total<br>absence<br>rate | % Non<br>Covid-19<br>absence | %<br>Covid-19<br>absence |
|----------------------------------------------------------|----------------------|-------------------------------|----------------------------|---------------------|--------------------------|------------------------------|--------------------------|
| CHO 7                                                    | 4.9%                 | 0.6%                          | 5.5%                       | 1.0%                | 6.5%                     | 84.4%                        | 15.6%                    |
| Community Health & Wellbeing                             | 1.2%                 | 0.0%                          | 1.2%                       | 0.0%                | 1.2%                     | 100.0%                       | 0.0%                     |
| Mental Health                                            | 4.7%                 | 0.4%                          | 5.1%                       | 1.0%                | 6.1%                     | 83.6%                        | 16.4%                    |
| Primary Care                                             | 5.1%                 | 0.5%                          | 5.6%                       | 1.3%                | 6.9%                     | 81.7%                        | 18.3%                    |
| Disabilities                                             | 4.7%                 | 0.6%                          | 5.3%                       | 0.9%                | 6.2%                     | 86.0%                        | 14.0%                    |
| Older People                                             | 5.8%                 | 1.0%                          | 6.8%                       | 1.3%                | 8.1%                     | 83.9%                        | 16.1%                    |
| CHO Operations                                           | 3.5%                 | 0.4%                          | 3.9%                       | 0.1%                | 4.0%                     | 96.9%                        | 3.1%                     |