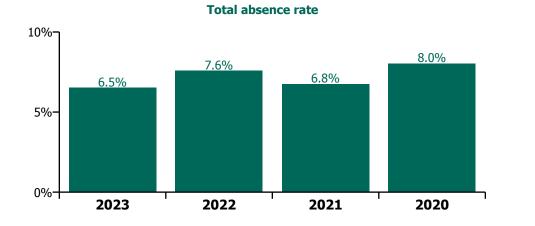

**Total absence rate** 

Non Covid-19 & Covid-19 Absence

| Health Service Absence Rate - by Staff<br>Category: Jan 2023 | Certified<br>absence | Self-<br>certified<br>absence | Non<br>Covid-19<br>absence | Covid-19<br>absence | Total<br>absence<br>rate | % Non<br>Covid-19<br>absence | %<br>Covid-19<br>absence |
|--------------------------------------------------------------|----------------------|-------------------------------|----------------------------|---------------------|--------------------------|------------------------------|--------------------------|
| СНО 7                                                        | 4.9%                 | 0.6%                          | 5.5%                       | 1.0%                | 6.5%                     | 84.4%                        | 15.6%                    |
| Medical & Dental                                             | 1.7%                 | 0.2%                          | 1.9%                       | 0.2%                | 2.2%                     | 88.8%                        | 11.2%                    |
| Nursing & Midwifery                                          | 5.8%                 | 0.8%                          | 6.6%                       | 1.2%                | 7.8%                     | 84.7%                        | 15.3%                    |
| Health & Social Care Professionals                           | 3.6%                 | 0.5%                          | 4.1%                       | 0.6%                | 4.7%                     | 86.3%                        | 13.7%                    |
| Management & Administrative                                  | 3.4%                 | 0.5%                          | 3.8%                       | 0.4%                | 4.3%                     | 89.5%                        | 10.5%                    |
| General Support                                              | 7.1%                 | 0.4%                          | 7.5%                       | 1.6%                | 9.1%                     | 82.2%                        | 17.8%                    |
| Patient & Client Care                                        | 5.4%                 | 0.7%                          | 6.0%                       | 1.2%                | 7.2%                     | 83.0%                        | 17.0%                    |