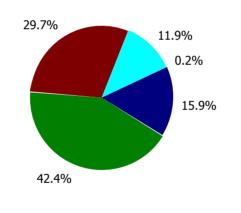

| Health Service Absence Rate - by Care<br>Group: Jan 2023 | Certified<br>absence | Self-<br>certified<br>absence | Non<br>Covid-19<br>absence | Covid-19<br>absence | Total<br>absence<br>rate | % Non<br>Covid-19<br>absence | %<br>Covid-19<br>absence |
|----------------------------------------------------------|----------------------|-------------------------------|----------------------------|---------------------|--------------------------|------------------------------|--------------------------|
| CHO 7                                                    | 4.9%                 | 0.6%                          | 5.5%                       | 1.0%                | 6.5%                     | 84.4%                        | 15.6%                    |
| Community Health & Wellbeing                             | 1.2%                 | 0.0%                          | 1.2%                       | 0.0%                | 1.2%                     | 100.0%                       | 0.0%                     |
| Mental Health                                            | 4.7%                 | 0.4%                          | 5.1%                       | 1.0%                | 6.1%                     | 83.6%                        | 16.4%                    |
| Primary Care                                             | 5.1%                 | 0.5%                          | 5.6%                       | 1.3%                | 6.9%                     | 81.7%                        | 18.3%                    |
| Disabilities                                             | 4.7%                 | 0.6%                          | 5.3%                       | 0.9%                | 6.2%                     | 86.0%                        | 14.0%                    |
| Older People                                             | 5.8%                 | 1.0%                          | 6.8%                       | 1.3%                | 8.1%                     | 83.9%                        | 16.1%                    |
| CHO Operations                                           | 3.5%                 | 0.4%                          | 3.9%                       | 0.1%                | 4.0%                     | 96.9%                        | 3.1%                     |