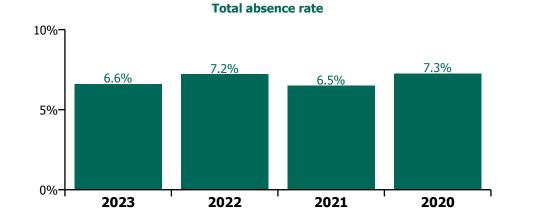

Non Covid-19 & Covid-19 Absence

Total absence rate

#### Non Covid-19 & Covid-19 Absence

| Health Service Absence Rate - by<br>Care Group: Jan 2023 | Medical &<br>Dental | Nursing &<br>Midwifery | Health & Social<br>Care<br>Professionals | Management &<br>Administrative | General<br>Support | Patient & Client<br>Care | Certified<br>absence | Self-<br>certified<br>absence | Non<br>Covid-19<br>absence | Covid-19<br>absence | Total<br>absence<br>rate |
|----------------------------------------------------------|---------------------|------------------------|------------------------------------------|--------------------------------|--------------------|--------------------------|----------------------|-------------------------------|----------------------------|---------------------|--------------------------|
| CHO 7                                                    | 6.0%                | 8.2%                   | 5.4%                                     | 3.4%                           | 8.5%               | 6.6%                     | 5.0%                 | 0.6%                          | 5.6%                       | 1.0%                | 6.6%                     |
| Section 38 Voluntary Agencies                            | 6.0%                | 8.2%                   | 5.4%                                     | 3.4%                           | 8.5%               | 6.6%                     | 5.0%                 | 0.6%                          | 5.6%                       | 1.0%                | 6.6%                     |
| Cheeverstown House                                       |                     | 6.8%                   | 5.3%                                     | 5.9%                           | 10.3%              | 14.7%                    | 6.7%                 | 1.1%                          | 7.8%                       | 1.5%                | 9.4%                     |
| Kare, Newbridge, Co Kildare                              |                     | 7.0%                   | 8.2%                                     | 0.3%                           | 17.3%              | 7.4%                     | 5.6%                 | 0.4%                          | 6.1%                       | 1.0%                | 7.1%                     |
| Our Lady's Hospice & Care, Dublin                        | 7.4%                | 8.9%                   | 8.2%                                     | 2.8%                           | 11.5%              | 10.2%                    | 6.4%                 | 0.5%                          | 6.9%                       | 1.9%                | 8.8%                     |
| Peamount Hospital (Newcastle)                            | 4.5%                | 5.8%                   | 2.8%                                     | 5.6%                           | 11.2%              | 6.6%                     | 4.4%                 | 0.7%                          | 5.1%                       | 1.2%                | 6.2%                     |
| Stewart's Hospital, (Palmerstown)                        |                     | 8.4%                   | 4.6%                                     | 4.2%                           | 3.9%               | 5.4%                     | 4.5%                 | 0.5%                          | 5.0%                       | 0.5%                | 5.5%                     |
| St. John of God Liffey Services                          | 0.0%                | 11.5%                  | 4.7%                                     | 0.8%                           | 7.1%               | 4.7%                     | 4.3%                 | 0.6%                          | 4.8%                       | 0.8%                | 5.7%                     |