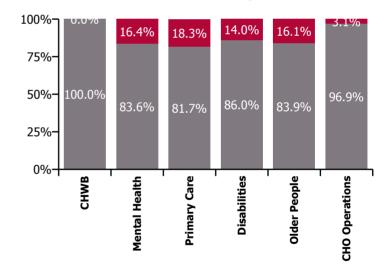

| Health Service Absence Rate - by Care<br>Group: Jan 2023 | Certified<br>absence | Self-<br>certified<br>absence | Non<br>Covid-19<br>absence | Covid-19<br>absence | Total<br>absence<br>rate | % Non<br>Covid-19<br>absence | %<br>Covid-19<br>absence |
|----------------------------------------------------------|----------------------|-------------------------------|----------------------------|---------------------|--------------------------|------------------------------|--------------------------|
| CHO 7                                                    | 4.9%                 | 0.6%                          | 5.5%                       | 1.0%                | 6.5%                     | 84.4%                        | 15.6%                    |
| Community Health & Wellbeing                             | 1.2%                 | 0.0%                          | 1.2%                       | 0.0%                | 1.2%                     | 100.0%                       | 0.0%                     |
| Mental Health                                            | 4.7%                 | 0.4%                          | 5.1%                       | 1.0%                | 6.1%                     | 83.6%                        | 16.4%                    |
| Primary Care                                             | 5.1%                 | 0.5%                          | 5.6%                       | 1.3%                | 6.9%                     | 81.7%                        | 18.3%                    |
| Disabilities                                             | 4.7%                 | 0.6%                          | 5.3%                       | 0.9%                | 6.2%                     | 86.0%                        | 14.0%                    |
| Older People                                             | 5.8%                 | 1.0%                          | 6.8%                       | 1.3%                | 8.1%                     | 83.9%                        | 16.1%                    |
| CHO Operations                                           | 3.5%                 | 0.4%                          | 3.9%                       | 0.1%                | 4.0%                     | 96.9%                        | 3.1%                     |