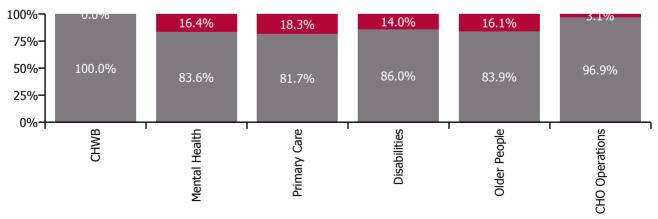

| Health Service Absence Rate - by Care<br>Group: Jan 2023 | Certified<br>absence | Self-<br>certified<br>absence | Non<br>Covid-19<br>absence | Covid-19<br>absence | Total<br>absence<br>rate | % Non<br>Covid-19<br>absence | %<br>Covid-19<br>absence |
|----------------------------------------------------------|----------------------|-------------------------------|----------------------------|---------------------|--------------------------|------------------------------|--------------------------|
| CHO 7                                                    | 4.9%                 | 0.6%                          | 5.5%                       | 1.0%                | 6.5%                     | 84.4%                        | 15.6%                    |
| Community Health & Wellbeing                             | 1.2%                 | 0.0%                          | 1.2%                       | 0.0%                | 1.2%                     | 100.0%                       | 0.0%                     |
| Mental Health                                            | 4.7%                 | 0.4%                          | 5.1%                       | 1.0%                | 6.1%                     | 83.6%                        | 16.4%                    |
| Primary Care                                             | 5.1%                 | 0.5%                          | 5.6%                       | 1.3%                | 6.9%                     | 81.7%                        | 18.3%                    |
| Disabilities                                             | 4.7%                 | 0.6%                          | 5.3%                       | 0.9%                | 6.2%                     | 86.0%                        | 14.0%                    |
| Older People                                             | 5.8%                 | 1.0%                          | 6.8%                       | 1.3%                | 8.1%                     | 83.9%                        | 16.1%                    |
| CHO Operations                                           | 3.5%                 | 0.4%                          | 3.9%                       | 0.1%                | 4.0%                     | 96.9%                        | 3.1%                     |