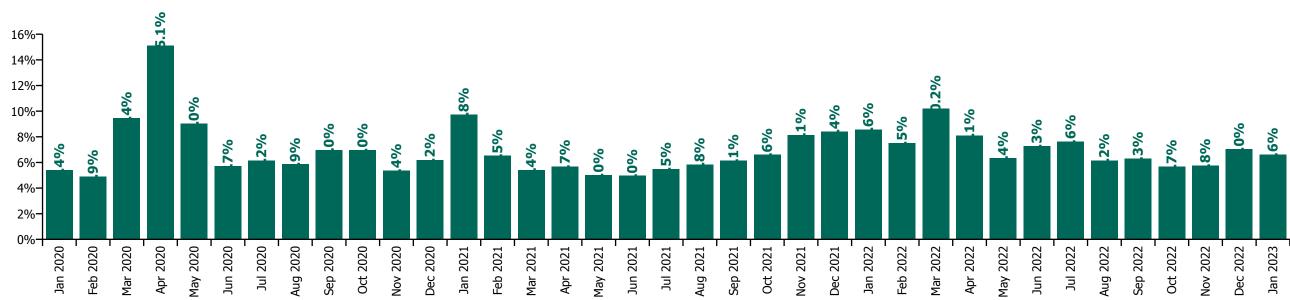

**Total absence rate** 

Non Covid-19 & Covid-19 Absence

4%

4%

May 2020

.8%

Mar 2020

Apr 2020

16%-14%-

12%-

10%-8%-

6%-4%-2%-0%- 4%

Jan 2020

6%

Feb 2020

5%

Mar 2022

.2%

Apr 2022

%0

Jul 2022

5%

Aug 2022

6%

Sep 2022

2%

Oct 2022

%1

Nov 2022

5%

Dec 2022

5%

Jan 2023

.7%

Jun 2022

3%

May 2022

4%

Jan 2022

3%

Feb 2022

4%

Nov 2021

3%

Oct 2021

%6

Sep 2021

5%

Aug 2021

5%

Dec 2021

**Total absence rate** 

%0

Jul 2021

4%

Jun 2021

%

Apr 2021

%

May 2021

%

Mar 2021

4%

Jan 2021

7%

Feb 2021

%0

Dec 2020

4%

Nov 2020

9%6

Oct 2020

6%

Sep 2020

7%

Aug 2020

8%

Jul 2020

3%

Jun 2020