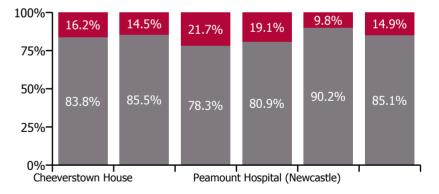

#### Non Covid-19 & Covid-19 Absence

| Health Service Absence Rate - by<br>Care Group: Jan 2023 | Medical &<br>Dental | Nursing &<br>Midwifery | Health & Social<br>Care<br>Professionals | Management &<br>Administrative | General<br>Support | Patient & Client<br>Care | Certified<br>absence | Self-<br>certified<br>absence | Non<br>Covid-19<br>absence | Covid-19<br>absence | Total<br>absence<br>rate |
|----------------------------------------------------------|---------------------|------------------------|------------------------------------------|--------------------------------|--------------------|--------------------------|----------------------|-------------------------------|----------------------------|---------------------|--------------------------|
| CHO 7                                                    | 6.0%                | 8.2%                   | 5.4%                                     | 3.4%                           | 8.5%               | 6.6%                     | 5.0%                 | 0.6%                          | 5.6%                       | 1.0%                | 6.6%                     |
| Section 38 Voluntary Agencies                            | 6.0%                | 8.2%                   | 5.4%                                     | 3.4%                           | 8.5%               | 6.6%                     | 5.0%                 | 0.6%                          | 5.6%                       | 1.0%                | 6.6%                     |
| Cheeverstown House                                       |                     | 6.8%                   | 5.3%                                     | 5.9%                           | 10.3%              | 14.7%                    | 6.7%                 | 1.1%                          | 7.8%                       | 1.5%                | 9.4%                     |
| Kare, Newbridge, Co Kildare                              |                     | 7.0%                   | 8.2%                                     | 0.3%                           | 17.3%              | 7.4%                     | 5.6%                 | 0.4%                          | 6.1%                       | 1.0%                | 7.1%                     |
| Our Lady's Hospice & Care, Dublin                        | 7.4%                | 8.9%                   | 8.2%                                     | 2.8%                           | 11.5%              | 10.2%                    | 6.4%                 | 0.5%                          | 6.9%                       | 1.9%                | 8.8%                     |
| Peamount Hospital (Newcastle)                            | 4.5%                | 5.8%                   | 2.8%                                     | 5.6%                           | 11.2%              | 6.6%                     | 4.4%                 | 0.7%                          | 5.1%                       | 1.2%                | 6.2%                     |
| Stewart's Hospital, (Palmerstown)                        |                     | 8.4%                   | 4.6%                                     | 4.2%                           | 3.9%               | 5.4%                     | 4.5%                 | 0.5%                          | 5.0%                       | 0.5%                | 5.5%                     |
| St. John of God Liffey Services                          | 0.0%                | 11.5%                  | 4.7%                                     | 0.8%                           | 7.1%               | 4.7%                     | 4.3%                 | 0.6%                          | 4.8%                       | 0.8%                | 5.7%                     |

## CHO 7 Section 38's

| Year/ month | Cheeverstown<br>House | Kare, Newbridge,<br>Co Kildare | Our Lady's<br>Hospice & Care,<br>Dublin | Peamount<br>Hospital<br>(Newcastle) | Stewart's<br>Hospital,<br>(Palmerstown) | St. John of God<br>Liffey Services | Section 38<br>Voluntary<br>Agencies | Certified<br>absence | Self-<br>certified<br>absence | Non<br>Covid-19<br>absence | Covid-19<br>absence | Total<br>absence<br>rate |
|-------------|-----------------------|--------------------------------|-----------------------------------------|-------------------------------------|-----------------------------------------|------------------------------------|-------------------------------------|----------------------|-------------------------------|----------------------------|---------------------|--------------------------|
| 2023        | 9.4%                  | 7.1%                           | 8.8%                                    | 6.2%                                | 5.5%                                    | 5.7%                               | 6.6%                                | 5.0%                 | 0.6%                          | 5.6%                       | 1.0%                | 6.6%                     |
| Jan 2023    | 9.4%                  | 7.1%                           | 8.8%                                    | 6.2%                                | 5.5%                                    | 5.7%                               | 6.6%                                | 5.0%                 | 0.6%                          | 5.6%                       | 1.0%                | 6.6%                     |
| 2022        | 10.7%                 | 8.1%                           | 8.0%                                    | 7.0%                                | 6.4%                                    | 6.0%                               | 7.2%                                | 4.6%                 | 0.5%                          | 5.1%                       | 2.1%                | 7.2%                     |
| Dec 2022    | 10.3%                 | 8.9%                           | 9.2%                                    | 7.8%                                | 6.5%                                    | 4.3%                               | 7.0%                                | 5.0%                 | 0.6%                          | 5.6%                       | 1.5%                | 7.0%                     |
| Nov 2022    | 7.6%                  | 6.7%                           | 6.6%                                    | 6.4%                                | 6.3%                                    | 3.3%                               | 5.8%                                | 4.2%                 | 0.5%                          | 4.7%                       | 1.0%                | 5.8%                     |
| Oct 2022    | 8.1%                  | 7.7%                           | 6.4%                                    | 5.4%                                | 5.1%                                    | 4.2%                               | 5.7%                                | 4.4%                 | 0.5%                          | 4.9%                       | 0.8%                | 5.7%                     |
| Sep 2022    | 9.6%                  | 6.9%                           | 5.4%                                    | 7.2%                                | 5.4%                                    | 5.6%                               | 6.3%                                | 4.8%                 | 0.6%                          | 5.4%                       | 0.9%                | 6.3%                     |
| Aug 2022    | 8.8%                  | 6.2%                           | 7.1%                                    | 6.8%                                | 5.4%                                    | 4.8%                               | 6.2%                                | 4.9%                 | 0.4%                          | 5.3%                       | 0.9%                | 6.2%                     |
| Jul 2022    | 9.9%                  | 7.1%                           | 9.4%                                    | 6.3%                                | 7.5%                                    | 6.9%                               | 7.6%                                | 4.9%                 | 0.4%                          | 5.3%                       | 2.3%                | 7.6%                     |
| Jun 2022    | 9.1%                  | 9.0%                           | 8.1%                                    | 6.7%                                | 6.3%                                    | 6.7%                               | 7.3%                                | 4.6%                 | 0.5%                          | 5.1%                       | 2.2%                | 7.3%                     |
| May 2022    | 9.9%                  | 9.0%                           | 6.7%                                    | 5.8%                                | 5.4%                                    | 4.8%                               | 6.4%                                | 4.6%                 | 0.6%                          | 5.2%                       | 1.2%                | 6.4%                     |
| Apr 2022    | 13.1%                 | 9.0%                           | 8.6%                                    | 7.7%                                | 7.1%                                    | 6.6%                               | 8.1%                                | 5.0%                 | 0.5%                          | 5.5%                       | 2.6%                | 8.1%                     |
| Mar 2022    | 15.9%                 | 8.7%                           | 10.7%                                   | 11.6%                               | 9.1%                                    | 8.5%                               | 10.2%                               | 5.0%                 | 0.5%                          | 5.6%                       | 4.6%                | 10.2%                    |
| Feb 2022    | 11.9%                 | 8.7%                           | 8.7%                                    | 7.7%                                | 5.9%                                    | 6.2%                               | 7.5%                                | 3.9%                 | 0.7%                          | 4.6%                       | 2.9%                | 7.5%                     |
| Jan 2022    | 14.0%                 | 8.7%                           | 9.1%                                    | 5.1%                                | 6.6%                                    | 10.3%                              | 8.6%                                | 4.1%                 | 0.5%                          | 4.6%                       | 4.0%                | 8.6%                     |
| 2021        | 8.5%                  | 6.3%                           | 5.8%                                    | 6.7%                                | 6.6%                                    | 5.8%                               | 6.5%                                | 4.5%                 | 0.6%                          | 5.0%                       | 1.5%                | 6.5%                     |
| Dec 2021    | 11.3%                 | 8.7%                           | 8.3%                                    | 9.2%                                | 9.3%                                    | 5.3%                               | 8.4%                                | 4.8%                 | 0.6%                          | 5.3%                       | 3.1%                | 8.4%                     |
| Nov 2021    | 12.6%                 | 8.7%                           | 9.2%                                    | 8.3%                                | 8.2%                                    | 4.9%                               | 8.1%                                | 5.2%                 | 0.7%                          | 5.9%                       | 2.2%                | 8.1%                     |
| Oct 2021    | 10.1%                 | 6.2%                           | 6.6%                                    |                                     | 6.6%                                    | 5.2%                               | 6.6%                                | 4.8%                 | 0.6%                          | 5.5%                       | 1.1%                | 6.6%                     |
| Sep 2021    | 8.4%                  | 6.7%                           | 5.0%                                    | 6.6%                                | 5.3%                                    | 6.2%                               | 6.1%                                | 4.8%                 | 0.6%                          | 5.4%                       | 0.7%                | 6.1%                     |
| Aug 2021    | 7.2%                  | 5.3%                           | 4.1%                                    | 6.9%                                | 6.5%                                    | 5.0%                               | 5.8%                                | 4.7%                 | 0.4%                          | 5.1%                       | 0.7%                | 5.8%                     |
| Jul 2021    | 7.4%                  | 5.2%                           | 4.0%                                    | 5.6%                                | 5.5%                                    | 5.5%                               | 5.5%                                | 4.4%                 | 0.5%                          | 4.9%                       | 0.6%                | 5.5%                     |
| Jun 2021    | 6.3%                  | 4.6%                           | 4.0%                                    | 6.2%                                | 5.2%                                    | 4.0%                               | 5.0%                                | 3.8%                 | 0.6%                          | 4.4%                       | 0.5%                | 5.0%                     |
| May 2021    | 6.4%                  | 4.7%                           | 3.9%                                    | 5.2%                                | 5.5%                                    | 4.6%                               | 5.0%                                | 3.9%                 | 0.5%                          | 4.4%                       | 0.6%                | 5.0%                     |
| Apr 2021    | 6.0%                  | 4.9%                           | 3.9%                                    | 4.7%                                | 6.6%                                    | 6.6%                               | 5.7%                                | 4.3%                 | 0.4%                          | 4.7%                       | 1.0%                | 5.7%                     |
| Mar 2021    | 6.9%                  | 5.8%                           | 4.4%                                    | 5.9%                                | 5.0%                                    | 5.4%                               | 5.4%                                | 3.7%                 | 0.6%                          | 4.3%                       | 1.1%                | 5.4%                     |
| Feb 2021    | 8.3%                  | 6.0%                           | 6.5%                                    | 5.7%                                | 5.8%                                    | 7.4%                               | 6.5%                                | 4.1%                 | 0.5%                          | 4.6%                       | 1.9%                | 6.5%                     |
| Jan 2021    | 11.0%                 | 8.7%                           | 10.0%                                   | 8.6%                                | 10.2%                                   | 9.5%                               | 9.8%                                | 5.0%                 | 0.6%                          | 5.6%                       | 4.1%                | 9.8%                     |
| 2020        | 8.1%                  | 6.4%                           | 6.6%                                    | 6.9%                                | 8.3%                                    | 6.5%                               | 7.3%                                | 5.0%                 | 0.5%                          | 5.5%                       | 1.8%                | 7.3%                     |
| Dec 2020    | 7.5%                  | 5.6%                           | 6.4%                                    | 7.3%                                | 7.4%                                    | 3.4%                               | 6.2%                                | 4.6%                 | 0.6%                          | 5.2%                       | 1.0%                | 6.2%                     |
| Nov 2020    | 5.9%                  | 6.3%                           | 4.4%                                    | 4.9%                                | 6.8%                                    | 3.8%                               | 5.4%                                | 4.1%                 | 0.4%                          | 4.5%                       | 0.9%                | 5.4%                     |
| Oct 2020    | 7.5%                  | 9.1%                           | 5.8%                                    | 6.0%                                | 7.9%                                    | 5.9%                               | 7.0%                                | 4.9%                 | 0.6%                          | 5.5%                       | 1.4%                | 7.0%                     |
| Sep 2020    | 6.9%                  | 6.7%                           | 7.2%                                    | 4.2%                                | 10.8%                                   | 4.3%                               | 7.0%                                | 5.3%                 | 0.5%                          | 5.8%                       | 1.2%                | 7.0%                     |
| Aug 2020    | 7.1%                  | 4.8%                           | 6.4%                                    | 4.4%                                | 8.0%                                    | 3.7%                               | 5.9%                                | 4.9%                 | 0.4%                          | 5.4%                       | 0.5%                | 5.9%                     |
| Jul 2020    | 6.5%                  | 5.4%                           | 6.0%                                    | 4.7%                                | 7.4%                                    | 5.9%                               | 6.2%                                | 5.3%                 | 0.4%                          | 5.7%                       | 0.4%                | 6.2%                     |
| Jun 2020    | 6.1%                  | 4.1%                           | 6.8%                                    | 3.7%                                | 7.5%                                    | 4.8%                               | 5.7%                                | 4.4%                 | 0.4%                          | 4.8%                       | 0.9%                | 5.7%                     |
| May 2020    | 12.4%                 | 5.2%                           | 7.8%                                    | 10.6%                               | 8.5%                                    | 9.5%                               | 9.0%                                | 5.1%                 | 0.2%                          | 5.3%                       | 3.7%                | 9.0%                     |
| Apr 2020    | 12.2%                 | 8.2%                           | 10.1%                                   | 20.4%                               | 12.7%                                   | 22.9%                              | 15.1%                               | 6.3%                 | 0.3%                          | 6.6%                       | 8.5%                | 15.1%                    |
| Mar 2020    | 12.0%                 | 10.1%                          | 8.7%                                    | 8.4%                                | 13.3%                                   | 4.4%                               | 9.4%                                | 6.0%                 | 0.4%                          | 6.4%                       | 3.0%                | 9.4%                     |
| Feb 2020    | 6.5%                  | 4.6%                           | 5.0%                                    | 5.2%                                | 4.9%                                    | 4.0%                               | 4.9%                                | 4.4%                 | 0.5%                          | 4.9%                       |                     | 4.9%                     |
| Jan 2020    | 6.7%                  | 6.0%                           | 4.6%                                    | 4.6%                                | 5.3%                                    | 5.6%                               | 5.4%                                | 4.8%                 | 0.6%                          | 5.4%                       |                     | 5.4%                     |