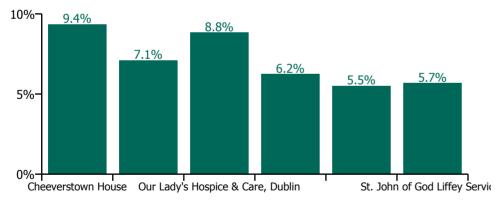

#### Non Covid-19 & Covid-19 Absence

| Health Service Absence Rate - by<br>Care Group: Jan 2023 | Medical &<br>Dental | Nursing &<br>Midwifery | Health & Social<br>Care<br>Professionals | Management &<br>Administrative | General<br>Support | Patient & Client<br>Care | Certified<br>absence | Self-<br>certified<br>absence | Non<br>Covid-19<br>absence | Covid-19<br>absence | Total<br>absence<br>rate |
|----------------------------------------------------------|---------------------|------------------------|------------------------------------------|--------------------------------|--------------------|--------------------------|----------------------|-------------------------------|----------------------------|---------------------|--------------------------|
| CHO 7                                                    | 6.0%                | 8.2%                   | 5.4%                                     | 3.4%                           | 8.5%               | 6.6%                     | 5.0%                 | 0.6%                          | 5.6%                       | 1.0%                | 6.6%                     |
| Section 38 Voluntary Agencies                            | 6.0%                | 8.2%                   | 5.4%                                     | 3.4%                           | 8.5%               | 6.6%                     | 5.0%                 | 0.6%                          | 5.6%                       | 1.0%                | 6.6%                     |
| Cheeverstown House                                       |                     | 6.8%                   | 5.3%                                     | 5.9%                           | 10.3%              | 14.7%                    | 6.7%                 | 1.1%                          | 7.8%                       | 1.5%                | 9.4%                     |
| Kare, Newbridge, Co Kildare                              |                     | 7.0%                   | 8.2%                                     | 0.3%                           | 17.3%              | 7.4%                     | 5.6%                 | 0.4%                          | 6.1%                       | 1.0%                | 7.1%                     |
| Our Lady's Hospice & Care, Dublin                        | 7.4%                | 8.9%                   | 8.2%                                     | 2.8%                           | 11.5%              | 10.2%                    | 6.4%                 | 0.5%                          | 6.9%                       | 1.9%                | 8.8%                     |
| Peamount Hospital (Newcastle)                            | 4.5%                | 5.8%                   | 2.8%                                     | 5.6%                           | 11.2%              | 6.6%                     | 4.4%                 | 0.7%                          | 5.1%                       | 1.2%                | 6.2%                     |
| Stewart's Hospital, (Palmerstown)                        |                     | 8.4%                   | 4.6%                                     | 4.2%                           | 3.9%               | 5.4%                     | 4.5%                 | 0.5%                          | 5.0%                       | 0.5%                | 5.5%                     |
| St. John of God Liffey Services                          | 0.0%                | 11.5%                  | 4.7%                                     | 0.8%                           | 7.1%               | 4.7%                     | 4.3%                 | 0.6%                          | 4.8%                       | 0.8%                | 5.7%                     |

## CHO 7 Section 38's

| Year/ month | Cheeverstown<br>House | Kare, Newbridge,<br>Co Kildare | Our Lady's<br>Hospice & Care,<br>Dublin | Peamount<br>Hospital<br>(Newcastle) | Stewart's<br>Hospital,<br>(Palmerstown) | St. John of God<br>Liffey Services | Section 38<br>Voluntary<br>Agencies | Certified<br>absence | Self-<br>certified<br>absence | Non<br>Covid-19<br>absence | Covid-19<br>absence | Total<br>absence<br>rate |
|-------------|-----------------------|--------------------------------|-----------------------------------------|-------------------------------------|-----------------------------------------|------------------------------------|-------------------------------------|----------------------|-------------------------------|----------------------------|---------------------|--------------------------|
| 2023        | 9.4%                  | 7.1%                           | 8.8%                                    | 6.2%                                | 5.5%                                    | 5.7%                               | 6.6%                                | 5.0%                 | 0.6%                          | 5.6%                       | 1.0%                | 6.6%                     |
| Jan 2023    | 9.4%                  | 7.1%                           | 8.8%                                    | 6.2%                                | 5.5%                                    | 5.7%                               | 6.6%                                | 5.0%                 | 0.6%                          | 5.6%                       | 1.0%                | 6.6%                     |
| 2022        | 10.7%                 | 8.1%                           | 8.0%                                    | 7.0%                                | 6.4%                                    | 6.0%                               | 7.2%                                | 4.6%                 | 0.5%                          | 5.1%                       | 2.1%                | 7.2%                     |
| Dec 2022    | 10.3%                 | 8.9%                           | 9.2%                                    | 7.8%                                | 6.5%                                    | 4.3%                               | 7.0%                                | 5.0%                 | 0.6%                          | 5.6%                       | 1.5%                | 7.0%                     |
| Nov 2022    | 7.6%                  | 6.7%                           | 6.6%                                    | 6.4%                                | 6.3%                                    | 3.3%                               | 5.8%                                | 4.2%                 | 0.5%                          | 4.7%                       | 1.0%                | 5.8%                     |
| Oct 2022    | 8.1%                  | 7.7%                           | 6.4%                                    | 5.4%                                | 5.1%                                    | 4.2%                               | 5.7%                                | 4.4%                 | 0.5%                          | 4.9%                       | 0.8%                | 5.7%                     |
| Sep 2022    | 9.6%                  | 6.9%                           | 5.4%                                    | 7.2%                                | 5.4%                                    | 5.6%                               | 6.3%                                | 4.8%                 | 0.6%                          | 5.4%                       | 0.9%                | 6.3%                     |
| Aug 2022    | 8.8%                  | 6.2%                           | 7.1%                                    | 6.8%                                | 5.4%                                    | 4.8%                               | 6.2%                                | 4.9%                 | 0.4%                          | 5.3%                       | 0.9%                | 6.2%                     |
| Jul 2022    | 9.9%                  | 7.1%                           | 9.4%                                    | 6.3%                                | 7.5%                                    | 6.9%                               | 7.6%                                | 4.9%                 | 0.4%                          | 5.3%                       | 2.3%                | 7.6%                     |
| Jun 2022    | 9.1%                  | 9.0%                           | 8.1%                                    | 6.7%                                | 6.3%                                    | 6.7%                               | 7.3%                                | 4.6%                 | 0.5%                          | 5.1%                       | 2.2%                | 7.3%                     |
| May 2022    | 9.9%                  | 9.0%                           | 6.7%                                    | 5.8%                                | 5.4%                                    | 4.8%                               | 6.4%                                | 4.6%                 | 0.6%                          | 5.2%                       | 1.2%                | 6.4%                     |
| Apr 2022    | 13.1%                 | 9.0%                           | 8.6%                                    | 7.7%                                | 7.1%                                    | 6.6%                               | 8.1%                                | 5.0%                 | 0.5%                          | 5.5%                       | 2.6%                | 8.1%                     |
| Mar 2022    | 15.9%                 | 8.7%                           | 10.7%                                   | 11.6%                               | 9.1%                                    | 8.5%                               | 10.2%                               | 5.0%                 | 0.5%                          | 5.6%                       | 4.6%                | 10.2%                    |
| Feb 2022    | 11.9%                 | 8.7%                           | 8.7%                                    | 7.7%                                | 5.9%                                    | 6.2%                               | 7.5%                                | 3.9%                 | 0.7%                          | 4.6%                       | 2.9%                | 7.5%                     |
| Jan 2022    | 14.0%                 | 8.7%                           | 9.1%                                    | 5.1%                                | 6.6%                                    | 10.3%                              | 8.6%                                | 4.1%                 | 0.5%                          | 4.6%                       | 4.0%                | 8.6%                     |
| 2021        | 8.5%                  | 6.3%                           | 5.8%                                    | 6.7%                                | 6.6%                                    | 5.8%                               | 6.5%                                | 4.5%                 | 0.6%                          | 5.0%                       | 1.5%                | 6.5%                     |
| Dec 2021    | 11.3%                 | 8.7%                           | 8.3%                                    | 9.2%                                | 9.3%                                    | 5.3%                               | 8.4%                                | 4.8%                 | 0.6%                          | 5.3%                       | 3.1%                | 8.4%                     |
| Nov 2021    | 12.6%                 | 8.7%                           | 9.2%                                    | 8.3%                                | 8.2%                                    | 4.9%                               | 8.1%                                | 5.2%                 | 0.7%                          | 5.9%                       | 2.2%                | 8.1%                     |
| Oct 2021    | 10.1%                 | 6.2%                           | 6.6%                                    |                                     | 6.6%                                    | 5.2%                               | 6.6%                                | 4.8%                 | 0.6%                          | 5.5%                       | 1.1%                | 6.6%                     |
| Sep 2021    | 8.4%                  | 6.7%                           | 5.0%                                    | 6.6%                                | 5.3%                                    | 6.2%                               | 6.1%                                | 4.8%                 | 0.6%                          | 5.4%                       | 0.7%                | 6.1%                     |
| Aug 2021    | 7.2%                  | 5.3%                           | 4.1%                                    | 6.9%                                | 6.5%                                    | 5.0%                               | 5.8%                                | 4.7%                 | 0.4%                          | 5.1%                       | 0.7%                | 5.8%                     |
| Jul 2021    | 7.4%                  | 5.2%                           | 4.0%                                    | 5.6%                                | 5.5%                                    | 5.5%                               | 5.5%                                | 4.4%                 | 0.5%                          | 4.9%                       | 0.6%                | 5.5%                     |
| Jun 2021    | 6.3%                  | 4.6%                           | 4.0%                                    | 6.2%                                | 5.2%                                    | 4.0%                               | 5.0%                                | 3.8%                 | 0.6%                          | 4.4%                       | 0.5%                | 5.0%                     |
| May 2021    | 6.4%                  | 4.7%                           | 3.9%                                    | 5.2%                                | 5.5%                                    | 4.6%                               | 5.0%                                | 3.9%                 | 0.5%                          | 4.4%                       | 0.6%                | 5.0%                     |
| Apr 2021    | 6.0%                  | 4.9%                           | 3.9%                                    | 4.7%                                | 6.6%                                    | 6.6%                               | 5.7%                                | 4.3%                 | 0.4%                          | 4.7%                       | 1.0%                | 5.7%                     |
| Mar 2021    | 6.9%                  | 5.8%                           | 4.4%                                    | 5.9%                                | 5.0%                                    | 5.4%                               | 5.4%                                | 3.7%                 | 0.6%                          | 4.3%                       | 1.1%                | 5.4%                     |
| Feb 2021    | 8.3%                  | 6.0%                           | 6.5%                                    | 5.7%                                | 5.8%                                    | 7.4%                               | 6.5%                                | 4.1%                 | 0.5%                          | 4.6%                       | 1.9%                | 6.5%                     |
| Jan 2021    | 11.0%                 | 8.7%                           | 10.0%                                   | 8.6%                                | 10.2%                                   | 9.5%                               | 9.8%                                | 5.0%                 | 0.6%                          | 5.6%                       | 4.1%                | 9.8%                     |
| 2020        | 8.1%                  | 6.4%                           | 6.6%                                    | 6.9%                                | 8.3%                                    | 6.5%                               | 7.3%                                | 5.0%                 | 0.5%                          | 5.5%                       | 1.8%                | 7.3%                     |
| Dec 2020    | 7.5%                  | 5.6%                           | 6.4%                                    | 7.3%                                | 7.4%                                    | 3.4%                               | 6.2%                                | 4.6%                 | 0.6%                          | 5.2%                       | 1.0%                | 6.2%                     |
| Nov 2020    | 5.9%                  | 6.3%                           | 4.4%                                    | 4.9%                                | 6.8%                                    | 3.8%                               | 5.4%                                | 4.1%                 | 0.4%                          | 4.5%                       | 0.9%                | 5.4%                     |
| Oct 2020    | 7.5%                  | 9.1%                           | 5.8%                                    | 6.0%                                | 7.9%                                    | 5.9%                               | 7.0%                                | 4.9%                 | 0.6%                          | 5.5%                       | 1.4%                | 7.0%                     |
| Sep 2020    | 6.9%                  | 6.7%                           | 7.2%                                    | 4.2%                                | 10.8%                                   | 4.3%                               | 7.0%                                | 5.3%                 | 0.5%                          | 5.8%                       | 1.2%                | 7.0%                     |
| Aug 2020    | 7.1%                  | 4.8%                           | 6.4%                                    | 4.4%                                | 8.0%                                    | 3.7%                               | 5.9%                                | 4.9%                 | 0.4%                          | 5.4%                       | 0.5%                | 5.9%                     |
| Jul 2020    | 6.5%                  | 5.4%                           | 6.0%                                    | 4.7%                                | 7.4%                                    | 5.9%                               | 6.2%                                | 5.3%                 | 0.4%                          | 5.7%                       | 0.4%                | 6.2%                     |
| Jun 2020    | 6.1%                  | 4.1%                           | 6.8%                                    | 3.7%                                | 7.5%                                    | 4.8%                               | 5.7%                                | 4.4%                 | 0.4%                          | 4.8%                       | 0.9%                | 5.7%                     |
| May 2020    | 12.4%                 | 5.2%                           | 7.8%                                    | 10.6%                               | 8.5%                                    | 9.5%                               | 9.0%                                | 5.1%                 | 0.2%                          | 5.3%                       | 3.7%                | 9.0%                     |
| Apr 2020    | 12.2%                 | 8.2%                           | 10.1%                                   | 20.4%                               | 12.7%                                   | 22.9%                              | 15.1%                               | 6.3%                 | 0.3%                          | 6.6%                       | 8.5%                | 15.1%                    |
| Mar 2020    | 12.0%                 | 10.1%                          | 8.7%                                    | 8.4%                                | 13.3%                                   | 4.4%                               | 9.4%                                | 6.0%                 | 0.4%                          | 6.4%                       | 3.0%                | 9.4%                     |
| Feb 2020    | 6.5%                  | 4.6%                           | 5.0%                                    | 5.2%                                | 4.9%                                    | 4.0%                               | 4.9%                                | 4.4%                 | 0.5%                          | 4.9%                       |                     | 4.9%                     |
| Jan 2020    | 6.7%                  | 6.0%                           | 4.6%                                    | 4.6%                                | 5.3%                                    | 5.6%                               | 5.4%                                | 4.8%                 | 0.6%                          | 5.4%                       |                     | 5.4%                     |