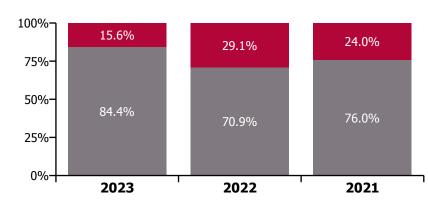

| Health Service Absence Rate - by Staff<br>Category: Jan 2023 | Certified<br>absence | Self-<br>certified<br>absence | Non<br>Covid-19<br>absence | Covid-19<br>absence | Total<br>absence<br>rate | % Non<br>Covid-19<br>absence | %<br>Covid-19<br>absence |
|--------------------------------------------------------------|----------------------|-------------------------------|----------------------------|---------------------|--------------------------|------------------------------|--------------------------|
| СНО 7                                                        | 4.9%                 | 0.6%                          | 5.5%                       | 1.0%                | 6.5%                     | 84.4%                        | 15.6%                    |
| Medical & Dental                                             | 1.7%                 | 0.2%                          | 1.9%                       | 0.2%                | 2.2%                     | 88.8%                        | 11.2%                    |
| Nursing & Midwifery                                          | 5.8%                 | 0.8%                          | 6.6%                       | 1.2%                | 7.8%                     | 84.7%                        | 15.3%                    |
| Health & Social Care Professionals                           | 3.6%                 | 0.5%                          | 4.1%                       | 0.6%                | 4.7%                     | 86.3%                        | 13.7%                    |
| Management & Administrative                                  | 3.4%                 | 0.5%                          | 3.8%                       | 0.4%                | 4.3%                     | 89.5%                        | 10.5%                    |
| General Support                                              | 7.1%                 | 0.4%                          | 7.5%                       | 1.6%                | 9.1%                     | 82.2%                        | 17.8%                    |
| Patient & Client Care                                        | 5.4%                 | 0.7%                          | 6.0%                       | 1.2%                | 7.2%                     | 83.0%                        | 17.0%                    |