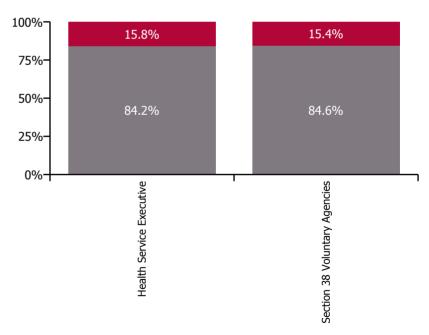

% of Absence Non Covid-19 / Covid-19

| Health Service Absence Rate - by<br>Care Group: Jan 2023 | Medical &<br>Dental | Nursing &<br>Midwifery | Health & Social<br>Care<br>Professionals | Management &<br>Administrative | General<br>Support | Patient & Client<br>Care | Certified<br>absence | Self-<br>certified<br>absence | Non<br>Covid-19<br>absence | Covid-19<br>absence | Total<br>absence<br>rate |
|----------------------------------------------------------|---------------------|------------------------|------------------------------------------|--------------------------------|--------------------|--------------------------|----------------------|-------------------------------|----------------------------|---------------------|--------------------------|
| СНО 7                                                    | 2.2%                | 7.8%                   | 4.7%                                     | 4.3%                           | 9.1%               | 7.2%                     | 4.9%                 | 0.6%                          | 5.5%                       | 1.0%                | 6.5%                     |
| Health Service Executive                                 | 1.7%                | 7.5%                   | 3.7%                                     | 4.8%                           | 10.2%              | 8.9%                     | 4.8%                 | 0.6%                          | 5.4%                       | 1.0%                | 6.4%                     |
| Community Health & Wellbeing                             |                     |                        |                                          | 1.7%                           |                    | 0.8%                     | 1.2%                 | 0.0%                          | 1.2%                       | 0.0%                | 1.2%                     |
| Mental Health                                            | 1.0%                | 7.0%                   | 2.3%                                     | 4.6%                           | 6.9%               | 13.0%                    | 4.7%                 | 0.4%                          | 5.1%                       | 1.0%                | 6.1%                     |
| Primary Care                                             | 2.3%                | 6.4%                   | 4.3%                                     | 5.4%                           | 18.9%              | 9.5%                     | 4.6%                 | 0.5%                          | 5.1%                       | 1.0%                | 6.1%                     |
| Disabilities                                             |                     | 3.9%                   | 3.6%                                     | 1.4%                           |                    | 0.7%                     | 2.3%                 | 0.4%                          | 2.7%                       | 0.0%                | 2.7%                     |
| Older People                                             | 0.0%                | 9.5%                   | 2.9%                                     | 6.2%                           | 7.5%               | 7.9%                     | 5.8%                 | 1.0%                          | 6.8%                       | 1.3%                | 8.1%                     |
| CHO Operations                                           |                     | 0.8%                   | 8.1%                                     | 3.9%                           |                    |                          | 3.5%                 | 0.4%                          | 3.9%                       | 0.1%                | 4.0%                     |
| Section 38 Voluntary Agencies                            | 6.0%                | 8.2%                   | 5.4%                                     | 3.4%                           | 8.5%               | 6.6%                     | 5.0%                 | 0.6%                          | 5.6%                       | 1.0%                | 6.6%                     |