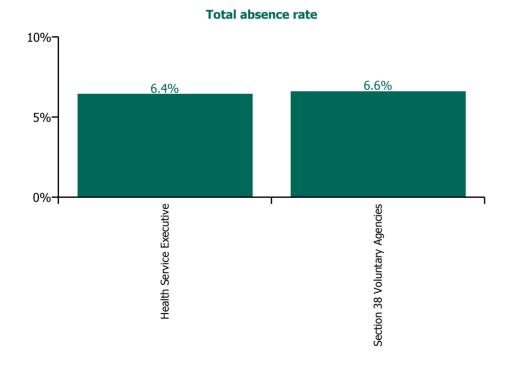

**Total absence rate** 

Non Covid-19 & Covid-19 Absence

% of Absence Non Covid-19 / Covid-19

| Health Service Absence Rate - by<br>Care Group: Jan 2023 | Medical &<br>Dental | Nursing &<br>Midwifery | Health & Social<br>Care<br>Professionals | Management &<br>Administrative | General<br>Support | Patient & Client<br>Care | Certified<br>absence | Self-<br>certified<br>absence | Non<br>Covid-19<br>absence | Covid-19<br>absence | Total<br>absence<br>rate |
|----------------------------------------------------------|---------------------|------------------------|------------------------------------------|--------------------------------|--------------------|--------------------------|----------------------|-------------------------------|----------------------------|---------------------|--------------------------|
| СНО 7                                                    | 2.2%                | 7.8%                   | 4.7%                                     | 4.3%                           | 9.1%               | 7.2%                     | 4.9%                 | 0.6%                          | 5.5%                       | 1.0%                | 6.5%                     |
| Health Service Executive                                 | 1.7%                | 7.5%                   | 3.7%                                     | 4.8%                           | 10.2%              | 8.9%                     | 4.8%                 | 0.6%                          | 5.4%                       | 1.0%                | 6.4%                     |
| Community Health & Wellbeing                             |                     |                        |                                          | 1.7%                           |                    | 0.8%                     | 1.2%                 | 0.0%                          | 1.2%                       | 0.0%                | 1.2%                     |
| Mental Health                                            | 1.0%                | 7.0%                   | 2.3%                                     | 4.6%                           | 6.9%               | 13.0%                    | 4.7%                 | 0.4%                          | 5.1%                       | 1.0%                | 6.1%                     |
| Primary Care                                             | 2.3%                | 6.4%                   | 4.3%                                     | 5.4%                           | 18.9%              | 9.5%                     | 4.6%                 | 0.5%                          | 5.1%                       | 1.0%                | 6.1%                     |
| Disabilities                                             |                     | 3.9%                   | 3.6%                                     | 1.4%                           |                    | 0.7%                     | 2.3%                 | 0.4%                          | 2.7%                       | 0.0%                | 2.7%                     |
| Older People                                             | 0.0%                | 9.5%                   | 2.9%                                     | 6.2%                           | 7.5%               | 7.9%                     | 5.8%                 | 1.0%                          | 6.8%                       | 1.3%                | 8.1%                     |
| CHO Operations                                           |                     | 0.8%                   | 8.1%                                     | 3.9%                           |                    |                          | 3.5%                 | 0.4%                          | 3.9%                       | 0.1%                | 4.0%                     |
| Section 38 Voluntary Agencies                            | 6.0%                | 8.2%                   | 5.4%                                     | 3.4%                           | 8.5%               | 6.6%                     | 5.0%                 | 0.6%                          | 5.6%                       | 1.0%                | 6.6%                     |