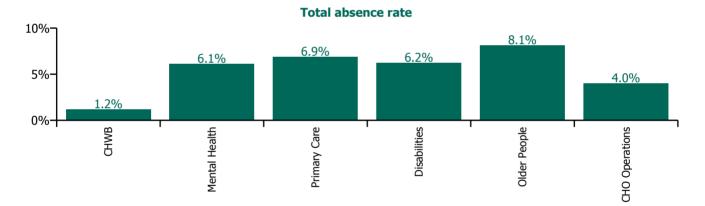

**Total absence rate** 

Non Covid-19 & Covid-19 Absence

| Health Service Absence Rate - by Care<br>Group: Jan 2023 | Certified<br>absence | Self-<br>certified<br>absence | Non<br>Covid-19<br>absence | Covid-19<br>absence | Total<br>absence<br>rate | % Non<br>Covid-19<br>absence | %<br>Covid-19<br>absence |
|----------------------------------------------------------|----------------------|-------------------------------|----------------------------|---------------------|--------------------------|------------------------------|--------------------------|
| CHO 7                                                    | 4.9%                 | 0.6%                          | 5.5%                       | 1.0%                | 6.5%                     | 84.4%                        | 15.6%                    |
| Community Health & Wellbeing                             | 1.2%                 | 0.0%                          | 1.2%                       | 0.0%                | 1.2%                     | 100.0%                       | 0.0%                     |
| Mental Health                                            | 4.7%                 | 0.4%                          | 5.1%                       | 1.0%                | 6.1%                     | 83.6%                        | 16.4%                    |
| Primary Care                                             | 5.1%                 | 0.5%                          | 5.6%                       | 1.3%                | 6.9%                     | 81.7%                        | 18.3%                    |
| Disabilities                                             | 4.7%                 | 0.6%                          | 5.3%                       | 0.9%                | 6.2%                     | 86.0%                        | 14.0%                    |
| Older People                                             | 5.8%                 | 1.0%                          | 6.8%                       | 1.3%                | 8.1%                     | 83.9%                        | 16.1%                    |
| CHO Operations                                           | 3.5%                 | 0.4%                          | 3.9%                       | 0.1%                | 4.0%                     | 96.9%                        | 3.1%                     |