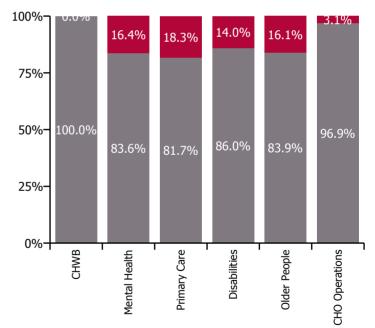

| Health Service Absence Rate - by Care<br>Group: Jan 2023 | Certified<br>absence | Self-<br>certified<br>absence | Non<br>Covid-19<br>absence | Covid-19<br>absence | Total<br>absence<br>rate | % Non<br>Covid-19<br>absence | %<br>Covid-19<br>absence |
|----------------------------------------------------------|----------------------|-------------------------------|----------------------------|---------------------|--------------------------|------------------------------|--------------------------|
| CHO 7                                                    | 4.9%                 | 0.6%                          | 5.5%                       | 1.0%                | 6.5%                     | 84.4%                        | 15.6%                    |
| Community Health & Wellbeing                             | 1.2%                 | 0.0%                          | 1.2%                       | 0.0%                | 1.2%                     | 100.0%                       | 0.0%                     |
| Mental Health                                            | 4.7%                 | 0.4%                          | 5.1%                       | 1.0%                | 6.1%                     | 83.6%                        | 16.4%                    |
| Primary Care                                             | 5.1%                 | 0.5%                          | 5.6%                       | 1.3%                | 6.9%                     | 81.7%                        | 18.3%                    |
| Disabilities                                             | 4.7%                 | 0.6%                          | 5.3%                       | 0.9%                | 6.2%                     | 86.0%                        | 14.0%                    |
| Older People                                             | 5.8%                 | 1.0%                          | 6.8%                       | 1.3%                | 8.1%                     | 83.9%                        | 16.1%                    |
| CHO Operations                                           | 3.5%                 | 0.4%                          | 3.9%                       | 0.1%                | 4.0%                     | 96.9%                        | 3.1%                     |