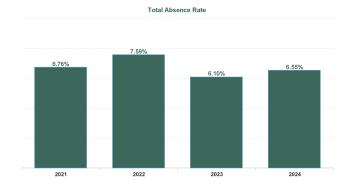

| Year /<br>Month | Certified<br>absence | Self-<br>certified<br>absence | Non<br>Covid-19<br>absence | Covid-19<br>absence | Total<br>absence<br>rate | Medical &<br>Dental | Nursing &<br>Midwifery | Health &<br>Social Care<br>Professionals | Management &<br>Administrative | General<br>Support | Patient &<br>Client Care |
|-----------------|----------------------|-------------------------------|----------------------------|---------------------|--------------------------|---------------------|------------------------|------------------------------------------|--------------------------------|--------------------|--------------------------|
| Jan 2024        | 5.13%                | 0.71%                         | 5.84%                      | 0.71%               | 6.55%                    | 3.30%               | 7.07%                  | 4.35%                                    | 5.42%                          | 8.37%              | 7.75%                    |
| 2024            | 5.13%                | 0.71%                         | 5.84%                      | 0.71%               | 6.55%                    | 3.30%               | 7.07%                  | 4.35%                                    | 5.42%                          | 8.37%              | 7.75%                    |
| Dec 2023        | 4.81%                | 0.71%                         | 5.52%                      | 0.88%               | 6.40%                    | 3.00%               | 7.05%                  | 4.36%                                    | 5.03%                          | 9.51%              | 7.19%                    |
| Nov 2023        | 4.87%                | 0.63%                         | 5.51%                      | 0.58%               | 6.09%                    | 2.40%               | 7.11%                  | 3.44%                                    | 5.16%                          | 9.15%              | 6.97%                    |
| Oct 2023        | 4.86%                | 0.55%                         | 5.41%                      | 0.70%               | 6.11%                    | 2.67%               | 6.96%                  | 3.78%                                    | 5.32%                          | 8.87%              | 6.87%                    |
| Sep 2023        | 4.95%                | 0.60%                         | 5.55%                      | 0.89%               | 6.44%                    | 2.62%               | 7.33%                  | 4.65%                                    | 5.24%                          | 9.34%              | 7.06%                    |
| Aug 2023        | 5.30%                | 0.56%                         | 5.87%                      | 0.80%               | 6.67%                    | 2.87%               | 7.35%                  | 4.53%                                    | 5.97%                          | 9.07%              | 7.52%                    |
| Jul 2023        | 4.49%                | 0.55%                         | 5.04%                      | 0.47%               | 5.52%                    | 2.17%               | 6.69%                  | 3.75%                                    | 4.13%                          | 5.94%              | 6.27%                    |
| Jun 2023        | 4.79%                | 0.53%                         | 5.31%                      | 0.38%               | 5.69%                    | 3.27%               | 6.50%                  | 3.96%                                    | 5.03%                          | 6.42%              | 6.32%                    |
| May 2023        | 4.95%                | 0.56%                         | 5.52%                      | 0.50%               | 6.01%                    | 2.53%               | 6.62%                  | 4.39%                                    | 4.54%                          | 7.40%              | 7.02%                    |
| Apr 2023        | 4.68%                | 0.53%                         | 5.21%                      | 0.61%               | 5.82%                    | 2.20%               | 6.70%                  | 4.23%                                    | 3.89%                          | 6.42%              | 6.86%                    |
| Mar 2023        | 4.93%                | 0.58%                         | 5.50%                      | 0.79%               | 6.30%                    | 2.65%               | 7.16%                  | 4.65%                                    | 4.78%                          | 7.77%              | 7.18%                    |
| Feb 2023        | 4.42%                | 0.51%                         | 4.92%                      | 0.70%               | 5.63%                    | 3.15%               | 6.95%                  | 3.76%                                    | 4.16%                          | 6.97%              | 6.10%                    |
| Jan 2023        | 4.91%                | 0.60%                         | 5.51%                      | 1.02%               | 6.53%                    | 2.15%               | 7.81%                  | 4.71%                                    | 4.27%                          | 9.13%              | 7.24%                    |
| 2023            | 4.83%                | 0.58%                         | 5.41%                      | 0.69%               | 6.10%                    | 2.64%               | 7.02%                  | 4.18%                                    | 4.81%                          | 8.01%              | 6.88%                    |
| Dec 2022        | 5.20%                | 0.71%                         | 5.91%                      | 1.55%               | 7.46%                    | 3.30%               | 8.26%                  | 5.50%                                    | 5.91%                          | 8.73%              | 8.54%                    |
| Nov 2022        | 4.50%                | 0.58%                         | 5.08%                      | 1.04%               | 6.12%                    | 3.52%               | 6.96%                  | 4.49%                                    | 4.10%                          | 7.14%              | 7.11%                    |
| Oct 2022        | 4.66%                | 0.60%                         | 5.25%                      | 0.94%               | 6.19%                    | 3.31%               | 6.23%                  | 4.56%                                    | 5.23%                          | 6.85%              | 7.46%                    |
| Sep 2022        | 4.98%                | 0.59%                         | 5.56%                      | 1.00%               | 6.57%                    | 3.11%               | 7.09%                  | 5.14%                                    | 5.31%                          | 7.67%              | 7.55%                    |
| Aug 2022        | 5.00%                | 0.51%                         | 5.50%                      | 0.97%               | 6.47%                    | 3.69%               | 6.21%                  | 4.46%                                    | 6.02%                          | 7.22%              | 8.61%                    |
| Jul 2022        | 5.19%                | 0.49%                         | 5.68%                      | 2.30%               | 7.98%                    | 2.88%               | 8.33%                  | 5.57%                                    | 6.06%                          | 9.74%              | 9.69%                    |
| Jun 2022        | 4.86%                | 0.57%                         | 5.43%                      | 2.24%               | 7.67%                    | 3.37%               | 8.43%                  | 6.48%                                    | 6.22%                          | 8.89%              | 8.41%                    |
| May 2022        | 4.56%                | 0.55%                         | 5.11%                      | 1.22%               | 6.32%                    | 2.56%               | 6.98%                  | 2.97%                                    | 5.26%                          | 6.85%              | 9.92%                    |
| Apr 2022        | 5.01%                | 0.52%                         | 5.53%                      | 2.63%               | 8.16%                    | 2.88%               | 8.81%                  | 6.50%                                    | 6.58%                          | 10.22%             | 9.20%                    |
| Mar 2022        | 5.20%                | 0.53%                         | 5.74%                      | 4.72%               | 10.46%                   | 5.80%               | 12.22%                 | 8.30%                                    | 8.71%                          | 12.60%             | 10.88%                   |
| Feb 2022        | 4.50%                | 0.61%                         | 5.11%                      | 3.16%               | 8.27%                    | 3.85%               | 9.59%                  | 6.30%                                    | 6.71%                          | 7.69%              | 9.31%                    |
| Jan 2022        | 4.26%                | 0.45%                         | 4.71%                      | 4.70%               | 9.41%                    | 4.31%               | 9.98%                  | 6.45%                                    | 8.17%                          | 10.34%             | 11.18%                   |
| 2022            | 4.82%                | 0.56%                         | 5.38%                      | 2.21%               | 7.59%                    | 3.57%               | 8.27%                  | 5.44%                                    | 6.18%                          | 8.53%              | 8.98%                    |
| Dec 2021        | 4.87%                | 0.54%                         | 5.41%                      | 3.14%               | 8.55%                    | 3.42%               | 8.77%                  | 5.41%                                    | 6.88%                          | 8.91%              | 10.82%                   |
| Nov 2021        | 5.38%                | 0.70%                         | 6.08%                      | 2.36%               | 8.44%                    | 3.81%               | 9.05%                  | 5.37%                                    | 7.06%                          | 9.89%              | 10.17%                   |
| Oct 2021        | 5.36%                | 0.62%                         | 5.98%                      | 1.34%               | 7.32%                    | 4.51%               | 7.67%                  | 5.39%                                    | 5.60%                          | 8.50%              | 8.61%                    |
| Sep 2021        | 5.20%                | 0.57%                         | 5.77%                      | 1.12%               | 6.89%                    | 3.64%               | 7.47%                  | 5.21%                                    | 5.35%                          | 7.33%              | 8.02%                    |
| Aug 2021        | 5.09%                | 0.45%                         | 5.53%                      | 0.95%               | 6.49%                    | 2.58%               | 6.32%                  | 4.72%                                    | 4.21%                          | 8.26%              | 8.29%                    |
| Jul 2021        | 4.76%                | 0.48%                         | 5.24%                      | 0.74%               | 5.98%                    | 2.16%               | 5.54%                  | 4.76%                                    | 4.58%                          | 7.88%              | 7.42%                    |
| Jun 2021        | 4.20%                | 0.53%                         | 4.73%                      | 0.64%               | 5.37%                    | 1.94%               | 5.54%                  | 3.89%                                    | 3.33%                          | 8.09%              | 6.41%                    |
| May 2021        | 3.87%                | 0.45%                         | 4.32%                      | 0.76%               | 5.08%                    | 2.22%               | 5.58%                  | 4.14%                                    | 2.80%                          | 6.54%              | 5.85%                    |
| Apr 2021        | 3.99%                | 0.39%                         | 4.38%                      | 1.02%               | 5.40%                    | 3.40%               | 6.07%                  | 4.26%                                    | 3.32%                          | 4.88%              | 6.36%                    |
| Mar 2021        | 3.82%                | 0.48%                         | 4.29%                      | 1.15%               | 5.45%                    | 2.32%               | 5.80%                  | 4.17%                                    | 3.59%                          | 7.33%              | 6.34%                    |
| Feb 2021        | 4.24%                | 0.52%                         | 4.76%                      | 1.97%               | 6.73%                    | 3.34%               | 7.08%                  | 5.59%                                    | 4.33%                          | 9.20%              | 7.64%                    |
| Jan 2021        | 4.62%                | 0.47%                         | 5.10%                      | 4.26%               | 9.35%                    | 2.52%               | 9.88%                  | 6.75%                                    | 6.60%                          | 12.04%             | 11.26%                   |
| 2021            | 4.62%                | 0.52%                         | 5.13%                      | 1.62%               | 6.76%                    | 2.98%               | 7.07%                  | 4.97%                                    | 4.82%                          | 8.24%              | 8.10%                    |