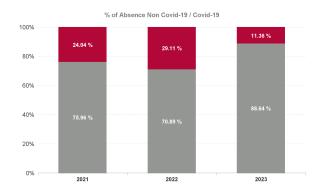

### % of Absence Non Covid-19 / Covid-19

| Health Service Absence Rate -<br>by Admin : Jan 2024 | Certified<br>absence | Self-<br>certified<br>absence | Non<br>Covid-19<br>absence | Covid-19<br>absence | Total<br>absence<br>rate | Medical &<br>Dental | Nursing &<br>Midwifery | Health &<br>Social Care<br>Professionals | Management &<br>Administrative | General<br>Support | Patient &<br>Client Care |
|------------------------------------------------------|----------------------|-------------------------------|----------------------------|---------------------|--------------------------|---------------------|------------------------|------------------------------------------|--------------------------------|--------------------|--------------------------|
| Total                                                | 5.13%                | 0.71%                         | 5.84%                      | 0.71%               | 6.55%                    | 3.30%               | 7.07%                  | 4.35%                                    | 5.42%                          | 8.37%              | 7.75%                    |
| Community Health & Wellbeing                         | 5.74%                | 0.32%                         | 6.06%                      | 0.42%               | 6.48%                    |                     | 0.00%                  |                                          | 0.00%                          |                    | 9.64%                    |
| Primary Care                                         | 4.82%                | 0.59%                         | 5.42%                      | 0.82%               | 6.24%                    | 3.66%               | 6.44%                  | 4.29%                                    | 6.52%                          | 9.31%              | 10.52%                   |
| Disabilities                                         | 1.92%                | 0.66%                         | 2.58%                      | 0.87%               | 3.45%                    |                     | 4.81%                  | 2.52%                                    | 2.14%                          |                    | 15.31%                   |
| Mental Health                                        | 4.31%                | 0.63%                         | 4.94%                      | 0.86%               | 5.80%                    | 2.09%               | 5.39%                  | 4.81%                                    | 9.34%                          | 6.65%              | 9.32%                    |
| Older People                                         | 8.46%                | 0.95%                         | 9.41%                      | 1.08%               | 10.49%                   | 3.59%               | 9.48%                  | 11.87%                                   | 8.19%                          | 12.78%             | 11.01%                   |
| CHO Operations                                       | 3.65%                | 0.31%                         | 3.95%                      | 0.90%               | 4.86%                    |                     | 6.68%                  | 9.00%                                    | 4.45%                          |                    |                          |
| Health Service Executive                             | 5.54%                | 0.69%                         | 6.23%                      | 0.90%               | 7.13%                    | 2.94%               | 6.92%                  | 4.68%                                    | 6.32%                          | 11.43%             | 10.57%                   |
| Section 38 Voluntary Agencies                        | 4.77%                | 0.73%                         | 5.50%                      | 0.54%               | 6.05%                    | 6.13%               | 7.29%                  | 4.08%                                    | 3.70%                          | 6.60%              | 6.61%                    |