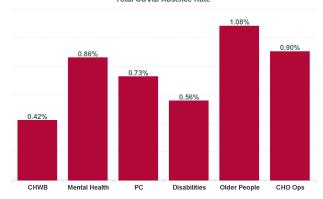

#### Total COVID Absence Rate

| Health Service Absence Rate<br>- by Care Group: Jan 2024 | Certified<br>absence | Self- certified<br>absence | Non Covid-19<br>absence | Covid-19<br>absence | Total absence<br>rate | % Non<br>Covid-19<br>absence | % Covid-19<br>absence |
|----------------------------------------------------------|----------------------|----------------------------|-------------------------|---------------------|-----------------------|------------------------------|-----------------------|
| CHO 7                                                    | 5.13%                | 0.71%                      | 5.84%                   | 0.71%               | 6.55%                 | 89.19%                       | 10.81%                |
| Community Health & Wellbeing                             | 5.74%                | 0.32%                      | 6.06%                   | 0.42%               | 6.48%                 | 93.50%                       | 6.50%                 |
| Primary Care                                             | 5.14%                | 0.66%                      | 5.79%                   | 0.73%               | 6.52%                 | 88.83%                       | 11.17%                |
| Disabilities                                             | 4.53%                | 0.71%                      | 5.24%                   | 0.56%               | 5.80%                 | 90.37%                       | 9.63%                 |
| Mental Health                                            | 4.31%                | 0.63%                      | 4.94%                   | 0.86%               | 5.80%                 | 85.16%                       | 14.84%                |
| Older People                                             | 8.46%                | 0.95%                      | 9.41%                   | 1.08%               | 10.49%                | 89.68%                       | 10.32%                |
| CHO Operations                                           | 3.65%                | 0.31%                      | 3.95%                   | 0.90%               | 4.86%                 | 81.40%                       | 18.60%                |
| Community Services                                       | 5.13%                | 0.71%                      | 5.84%                   | 0.71%               | 6.55%                 | 89.19%                       | 10.81%                |