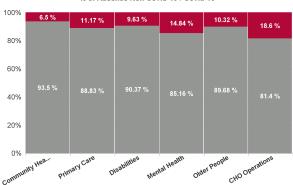

### % of Absence Non Covid-19 / Covid-19

| Health Service Absence Rate -<br>by Admin : Jan 2024 | Certified<br>absence | Self-<br>certified<br>absence | Non<br>Covid-19<br>absence | Covid-19<br>absence | Total<br>absence<br>rate | Medical &<br>Dental | Nursing &<br>Midwifery | Health &<br>Social Care<br>Professionals | Management &<br>Administrative | General<br>Support | Patient &<br>Client Care |
|------------------------------------------------------|----------------------|-------------------------------|----------------------------|---------------------|--------------------------|---------------------|------------------------|------------------------------------------|--------------------------------|--------------------|--------------------------|
| Total                                                | 5.13%                | 0.71%                         | 5.84%                      | 0.71%               | 6.55%                    | 3.30%               | 7.07%                  | 4.35%                                    | 5.42%                          | 8.37%              | 7.75%                    |
| Community Health & Wellbeing                         | 5.74%                | 0.32%                         | 6.06%                      | 0.42%               | 6.48%                    |                     | 0.00%                  |                                          | 0.00%                          |                    | 9.64%                    |
| Primary Care                                         | 4.82%                | 0.59%                         | 5.42%                      | 0.82%               | 6.24%                    | 3.66%               | 6.44%                  | 4.29%                                    | 6.52%                          | 9.31%              | 10.52%                   |
| Disabilities                                         | 1.92%                | 0.66%                         | 2.58%                      | 0.87%               | 3.45%                    |                     | 4.81%                  | 2.52%                                    | 2.14%                          |                    | 15.31%                   |
| Mental Health                                        | 4.31%                | 0.63%                         | 4.94%                      | 0.86%               | 5.80%                    | 2.09%               | 5.39%                  | 4.81%                                    | 9.34%                          | 6.65%              | 9.32%                    |
| Older People                                         | 8.46%                | 0.95%                         | 9.41%                      | 1.08%               | 10.49%                   | 3.59%               | 9.48%                  | 11.87%                                   | 8.19%                          | 12.78%             | 11.01%                   |
| CHO Operations                                       | 3.65%                | 0.31%                         | 3.95%                      | 0.90%               | 4.86%                    |                     | 6.68%                  | 9.00%                                    | 4.45%                          |                    |                          |
| Health Service Executive                             | 5.54%                | 0.69%                         | 6.23%                      | 0.90%               | 7.13%                    | 2.94%               | 6.92%                  | 4.68%                                    | 6.32%                          | 11.43%             | 10.57%                   |
| Section 38 Voluntary Agencies                        | 4.77%                | 0.73%                         | 5.50%                      | 0.54%               | 6.05%                    | 6.13%               | 7.29%                  | 4.08%                                    | 3.70%                          | 6.60%              | 6.61%                    |

| Health Service Absence Rate<br>- by Care Group: Jan 2024 | Certified<br>absence | Self- certified<br>absence | Non Covid-19<br>absence | Covid-19<br>absence | Total absence<br>rate | % Non<br>Covid-19<br>absence | % Covid-19<br>absence |
|----------------------------------------------------------|----------------------|----------------------------|-------------------------|---------------------|-----------------------|------------------------------|-----------------------|
| CHO 7                                                    | 5.13%                | 0.71%                      | 5.84%                   | 0.71%               | 6.55%                 | 89.19%                       | 10.81%                |
| Community Health & Wellbeing                             | 5.74%                | 0.32%                      | 6.06%                   | 0.42%               | 6.48%                 | 93.50%                       | 6.50%                 |
| Primary Care                                             | 5.14%                | 0.66%                      | 5.79%                   | 0.73%               | 6.52%                 | 88.83%                       | 11.17%                |
| Disabilities                                             | 4.53%                | 0.71%                      | 5.24%                   | 0.56%               | 5.80%                 | 90.37%                       | 9.63%                 |
| Mental Health                                            | 4.31%                | 0.63%                      | 4.94%                   | 0.86%               | 5.80%                 | 85.16%                       | 14.84%                |
| Older People                                             | 8.46%                | 0.95%                      | 9.41%                   | 1.08%               | 10.49%                | 89.68%                       | 10.32%                |
| CHO Operations                                           | 3.65%                | 0.31%                      | 3.95%                   | 0.90%               | 4.86%                 | 81.40%                       | 18.60%                |
| Community Services                                       | 5.13%                | 0.71%                      | 5.84%                   | 0.71%               | 6.55%                 | 89.19%                       | 10.81%                |