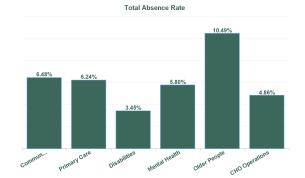

# **Total Absence Rate**

| Health Service Absence Rate<br>- by Care Group : Jan 2024 | Certified<br>absence | Self-<br>certified<br>absence | Non<br>Covid-19<br>absence | Covid-19<br>absence | Total<br>absence<br>rate | Medical &<br>Dental | Nursing &<br>Midwifery | Health &<br>Social Care<br>Professionals | Management &<br>Administrative | General<br>Support | Patient &<br>Client Care |
|-----------------------------------------------------------|----------------------|-------------------------------|----------------------------|---------------------|--------------------------|---------------------|------------------------|------------------------------------------|--------------------------------|--------------------|--------------------------|
| CHO 7                                                     | 5.13%                | 0.71%                         | 5.84%                      | 0.71%               | 6.55%                    | 3.30%               | 7.07%                  | 4.35%                                    | 5.42%                          | 8.37%              | 7.75%                    |
| Community Health & Wellbeing                              | 5.74%                | 0.32%                         | 6.06%                      | 0.42%               | 6.48%                    |                     | 0.00%                  |                                          | 0.00%                          |                    | 9.64%                    |
| Primary Care                                              | 5.14%                | 0.66%                         | 5.79%                      | 0.73%               | 6.52%                    | 4.46%               | 6.93%                  | 4.38%                                    | 6.47%                          | 6.71%              | 9.86%                    |
| Disabilities                                              | 4.53%                | 0.71%                         | 5.24%                      | 0.56%               | 5.80%                    | 0.00%               | 7.10%                  | 3.91%                                    | 2.98%                          | 7.06%              | 6.51%                    |
| Mental Health                                             | 4.31%                | 0.63%                         | 4.94%                      | 0.86%               | 5.80%                    | 2.09%               | 5.39%                  | 4.81%                                    | 9.34%                          | 6.65%              | 9.32%                    |
| Older People                                              | 8.46%                | 0.95%                         | 9.41%                      | 1.08%               | 10.49%                   | 3.59%               | 9.48%                  | 11.87%                                   | 8.19%                          | 12.78%             | 11.01%                   |
| CHO Operations                                            | 3.65%                | 0.31%                         | 3.95%                      | 0.90%               | 4.86%                    |                     | 6.68%                  | 9.00%                                    | 4.45%                          |                    |                          |
| Community Services                                        | 5.13%                | 0.71%                         | 5.84%                      | 0.71%               | 6.55%                    | 3.30%               | 7.07%                  | 4.35%                                    | 5.42%                          | 8.37%              | 7.75%                    |

| Health Service Absence Rate<br>- by Care Group: Jan 2024 | Certified<br>absence | Self- certified<br>absence | Non Covid-19<br>absence | Covid-19<br>absence | Total absence<br>rate | % Non<br>Covid-19<br>absence | % Covid-19<br>absence |
|----------------------------------------------------------|----------------------|----------------------------|-------------------------|---------------------|-----------------------|------------------------------|-----------------------|
| CHO 7                                                    | 5.13%                | 0.71%                      | 5.84%                   | 0.71%               | 6.55%                 | 89.19%                       | 10.81%                |
| Community Health & Wellbeing                             | 5.74%                | 0.32%                      | 6.06%                   | 0.42%               | 6.48%                 | 93.50%                       | 6.50%                 |
| Primary Care                                             | 5.14%                | 0.66%                      | 5.79%                   | 0.73%               | 6.52%                 | 88.83%                       | 11.17%                |
| Disabilities                                             | 4.53%                | 0.71%                      | 5.24%                   | 0.56%               | 5.80%                 | 90.37%                       | 9.63%                 |
| Mental Health                                            | 4.31%                | 0.63%                      | 4.94%                   | 0.86%               | 5.80%                 | 85.16%                       | 14.84%                |
| Older People                                             | 8.46%                | 0.95%                      | 9.41%                   | 1.08%               | 10.49%                | 89.68%                       | 10.32%                |
| CHO Operations                                           | 3.65%                | 0.31%                      | 3.95%                   | 0.90%               | 4.86%                 | 81.40%                       | 18.60%                |
| Community Services                                       | 5.13%                | 0.71%                      | 5.84%                   | 0.71%               | 6.55%                 | 89.19%                       | 10.81%                |