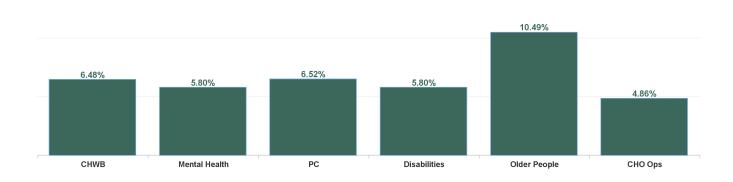

| Health Service Absence Rate<br>- by Care Group: Jan 2024 | Certified<br>absence | Self- certified<br>absence | Non Covid-19<br>absence | Covid-19<br>absence | Total absence<br>rate | % Non<br>Covid-19<br>absence | % Covid-19<br>absence |
|----------------------------------------------------------|----------------------|----------------------------|-------------------------|---------------------|-----------------------|------------------------------|-----------------------|
| CHO 7                                                    | 5.13%                | 0.71%                      | 5.84%                   | 0.71%               | 6.55%                 | 89.19%                       | 10.81%                |
| Community Health & Wellbeing                             | 5.74%                | 0.32%                      | 6.06%                   | 0.42%               | 6.48%                 | 93.50%                       | 6.50%                 |
| Primary Care                                             | 5.14%                | 0.66%                      | 5.79%                   | 0.73%               | 6.52%                 | 88.83%                       | 11.17%                |
| Disabilities                                             | 4.53%                | 0.71%                      | 5.24%                   | 0.56%               | 5.80%                 | 90.37%                       | 9.63%                 |
| Mental Health                                            | 4.31%                | 0.63%                      | 4.94%                   | 0.86%               | 5.80%                 | 85.16%                       | 14.84%                |
| Older People                                             | 8.46%                | 0.95%                      | 9.41%                   | 1.08%               | 10.49%                | 89.68%                       | 10.32%                |
| CHO Operations                                           | 3.65%                | 0.31%                      | 3.95%                   | 0.90%               | 4.86%                 | 81.40%                       | 18.60%                |
| Community Services                                       | 5.13%                | 0.71%                      | 5.84%                   | 0.71%               | 6.55%                 | 89.19%                       | 10.81%                |

| Health Service Absence Rate<br>- by Care Group : Jan 2024 | Non<br>Covid-19<br>absence | Covid-19<br>absence | Total<br>absence<br>rate |
|-----------------------------------------------------------|----------------------------|---------------------|--------------------------|
| CHO 7                                                     | 5.84%                      | 0.71%               | 6.55%                    |
| Community Health & Wellbeing                              | 6.06%                      | 0.42%               | 6.48%                    |
| Primary Care                                              | 5.79%                      | 0.73%               | 6.52%                    |
| Disabilities                                              | 5.24%                      | 0.56%               | 5.80%                    |
| Mental Health                                             | 4.94%                      | 0.86%               | 5.80%                    |
| Older People                                              | 9.41%                      | 1.08%               | 10.49%                   |
| CHO Operations                                            | 3.95%                      | 0.90%               | 4.86%                    |
| Community Services                                        | 5.84%                      | 0.71%               | 6.55%                    |