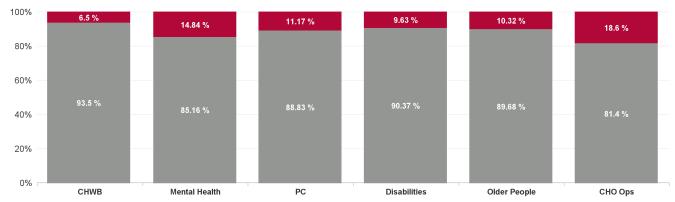

| Health Service Absence Rate<br>- by Care Group: Jan 2024 | Certified<br>absence | Self- certified<br>absence | Non Covid-19<br>absence | Covid-19<br>absence | Total absence<br>rate | % Non<br>Covid-19<br>absence | % Covid-19<br>absence |
|----------------------------------------------------------|----------------------|----------------------------|-------------------------|---------------------|-----------------------|------------------------------|-----------------------|
| CHO 7                                                    | 5.13%                | 0.71%                      | 5.84%                   | 0.71%               | 6.55%                 | 89.19%                       | 10.81%                |
| Community Health & Wellbeing                             | 5.74%                | 0.32%                      | 6.06%                   | 0.42%               | 6.48%                 | 93.50%                       | 6.50%                 |
| Primary Care                                             | 5.14%                | 0.66%                      | 5.79%                   | 0.73%               | 6.52%                 | 88.83%                       | 11.17%                |
| Disabilities                                             | 4.53%                | 0.71%                      | 5.24%                   | 0.56%               | 5.80%                 | 90.37%                       | 9.63%                 |
| Mental Health                                            | 4.31%                | 0.63%                      | 4.94%                   | 0.86%               | 5.80%                 | 85.16%                       | 14.84%                |
| Older People                                             | 8.46%                | 0.95%                      | 9.41%                   | 1.08%               | 10.49%                | 89.68%                       | 10.32%                |
| CHO Operations                                           | 3.65%                | 0.31%                      | 3.95%                   | 0.90%               | 4.86%                 | 81.40%                       | 18.60%                |
| Community Services                                       | 5.13%                | 0.71%                      | 5.84%                   | 0.71%               | 6.55%                 | 89.19%                       | 10.81%                |

| Health Service Absence Rate<br>- by Care Group : Jan 2024 | Non<br>Covid-19<br>absence | Covid-19<br>absence | Total<br>absence<br>rate |
|-----------------------------------------------------------|----------------------------|---------------------|--------------------------|
| CHO 7                                                     | 5.84%                      | 0.71%               | 6.55%                    |
| Community Health & Wellbeing                              | 6.06%                      | 0.42%               | 6.48%                    |
| Primary Care                                              | 5.79%                      | 0.73%               | 6.52%                    |
| Disabilities                                              | 5.24%                      | 0.56%               | 5.80%                    |
| Mental Health                                             | 4.94%                      | 0.86%               | 5.80%                    |
| Older People                                              | 9.41%                      | 1.08%               | 10.49%                   |
| CHO Operations                                            | 3.95%                      | 0.90%               | 4.86%                    |
| Community Services                                        | 5.84%                      | 0.71%               | 6.55%                    |

### % of Absence Non Covid-19 / Covid-19

| Health Service Absence Rate -<br>by Admin : Jan 2024 | Certified<br>absence | Self-<br>certified<br>absence | Non<br>Covid-19<br>absence | Covid-19<br>absence | Total<br>absence<br>rate | Medical &<br>Dental | Nursing &<br>Midwifery | Health &<br>Social Care<br>Professionals | Management &<br>Administrative | General<br>Support | Patient &<br>Client Care |
|------------------------------------------------------|----------------------|-------------------------------|----------------------------|---------------------|--------------------------|---------------------|------------------------|------------------------------------------|--------------------------------|--------------------|--------------------------|
| Total                                                | 5.13%                | 0.71%                         | 5.84%                      | 0.71%               | 6.55%                    | 3.30%               | 7.07%                  | 4.35%                                    | 5.42%                          | 8.37%              | 7.75%                    |
| Community Health & Wellbeing                         | 5.74%                | 0.32%                         | 6.06%                      | 0.42%               | 6.48%                    |                     | 0.00%                  |                                          | 0.00%                          |                    | 9.64%                    |
| Primary Care                                         | 4.82%                | 0.59%                         | 5.42%                      | 0.82%               | 6.24%                    | 3.66%               | 6.44%                  | 4.29%                                    | 6.52%                          | 9.31%              | 10.52%                   |
| Disabilities                                         | 1.92%                | 0.66%                         | 2.58%                      | 0.87%               | 3.45%                    |                     | 4.81%                  | 2.52%                                    | 2.14%                          |                    | 15.31%                   |
| Mental Health                                        | 4.31%                | 0.63%                         | 4.94%                      | 0.86%               | 5.80%                    | 2.09%               | 5.39%                  | 4.81%                                    | 9.34%                          | 6.65%              | 9.32%                    |
| Older People                                         | 8.46%                | 0.95%                         | 9.41%                      | 1.08%               | 10.49%                   | 3.59%               | 9.48%                  | 11.87%                                   | 8.19%                          | 12.78%             | 11.01%                   |
| CHO Operations                                       | 3.65%                | 0.31%                         | 3.95%                      | 0.90%               | 4.86%                    |                     | 6.68%                  | 9.00%                                    | 4.45%                          |                    |                          |
| Health Service Executive                             | 5.54%                | 0.69%                         | 6.23%                      | 0.90%               | 7.13%                    | 2.94%               | 6.92%                  | 4.68%                                    | 6.32%                          | 11.43%             | 10.57%                   |
| Section 38 Voluntary Agencies                        | 4.77%                | 0.73%                         | 5.50%                      | 0.54%               | 6.05%                    | 6.13%               | 7.29%                  | 4.08%                                    | 3.70%                          | 6.60%              | 6.61%                    |