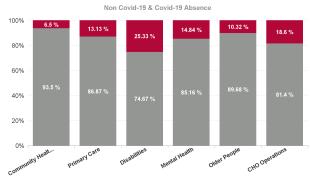

| Health Service Absence Rate<br>- by Care Group : Jan 2024 | Non<br>Covid-19<br>absence | Covid-19<br>absence | Total<br>absence<br>rate |
|-----------------------------------------------------------|----------------------------|---------------------|--------------------------|
| CHO 7                                                     | 5.84%                      | 0.71%               | 6.55%                    |
| Community Health & Wellbeing                              | 6.06%                      | 0.42%               | 6.48%                    |
| Primary Care                                              | 5.79%                      | 0.73%               | 6.52%                    |
| Disabilities                                              | 5.24%                      | 0.56%               | 5.80%                    |
| Mental Health                                             | 4.94%                      | 0.86%               | 5.80%                    |
| Older People                                              | 9.41%                      | 1.08%               | 10.49%                   |
| CHO Operations                                            | 3.95%                      | 0.90%               | 4.86%                    |
| Community Services                                        | 5.84%                      | 0.71%               | 6.55%                    |

| Health Service Absence Rate<br>- by Care Group: Jan 2024 | Certified<br>absence | Self- certified<br>absence | Non Covid-19<br>absence | Covid-19<br>absence | Total absence<br>rate | % Non<br>Covid-19<br>absence | % Covid-19<br>absence |
|----------------------------------------------------------|----------------------|----------------------------|-------------------------|---------------------|-----------------------|------------------------------|-----------------------|
| CHO 7                                                    | 5.13%                | 0.71%                      | 5.84%                   | 0.71%               | 6.55%                 | 89.19%                       | 10.81%                |
| Community Health & Wellbeing                             | 5.74%                | 0.32%                      | 6.06%                   | 0.42%               | 6.48%                 | 93.50%                       | 6.50%                 |
| Primary Care                                             | 5.14%                | 0.66%                      | 5.79%                   | 0.73%               | 6.52%                 | 88.83%                       | 11.17%                |
| Disabilities                                             | 4.53%                | 0.71%                      | 5.24%                   | 0.56%               | 5.80%                 | 90.37%                       | 9.63%                 |
| Mental Health                                            | 4.31%                | 0.63%                      | 4.94%                   | 0.86%               | 5.80%                 | 85.16%                       | 14.84%                |
| Older People                                             | 8.46%                | 0.95%                      | 9.41%                   | 1.08%               | 10.49%                | 89.68%                       | 10.32%                |
| CHO Operations                                           | 3.65%                | 0.31%                      | 3.95%                   | 0.90%               | 4.86%                 | 81.40%                       | 18.60%                |
| Community Services                                       | 5.13%                | 0.71%                      | 5.84%                   | 0.71%               | 6.55%                 | 89.19%                       | 10.81%                |