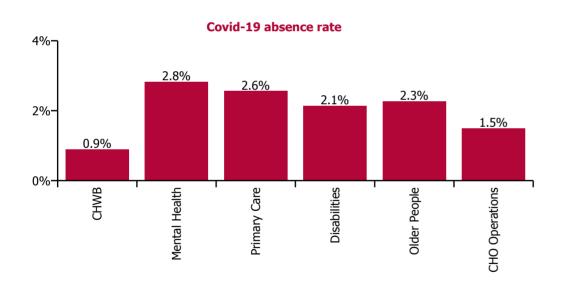

| Health Service Absence Rate - by Care<br>Group: Jul 2022 | Certified<br>absence | Self-<br>certified<br>absence | Non<br>Covid-19<br>absence | Covid-19<br>absence | Total<br>absence<br>rate | % Non<br>Covid-19<br>absence | %<br>Covid-19<br>absence |
|----------------------------------------------------------|----------------------|-------------------------------|----------------------------|---------------------|--------------------------|------------------------------|--------------------------|
| CHO 7                                                    | 5.2%                 | 0.5%                          | 5.7%                       | 2.3%                | 8.0%                     | 71.1%                        | 28.9%                    |
| Community Health & Wellbeing                             | 5.1%                 | 0.0%                          | 5.1%                       | 0.9%                | 6.0%                     | 85.1%                        | 14.9%                    |
| Mental Health                                            | 6.4%                 | 0.5%                          | 6.9%                       | 2.8%                | 9.7%                     | 70.8%                        | 29.2%                    |
| Primary Care                                             | 5.0%                 | 0.4%                          | 5.4%                       | 2.6%                | 8.0%                     | 67.8%                        | 32.2%                    |
| Disabilities                                             | 4.7%                 | 0.5%                          | 5.2%                       | 2.1%                | 7.3%                     | 70.7%                        | 29.3%                    |
| Older People                                             | 6.8%                 | 0.8%                          | 7.7%                       | 2.3%                | 9.9%                     | 77.2%                        | 22.8%                    |
| CHO Operations                                           | 3.7%                 | 0.2%                          | 3.8%                       | 1.5%                | 5.3%                     | 71.7%                        | 28.3%                    |