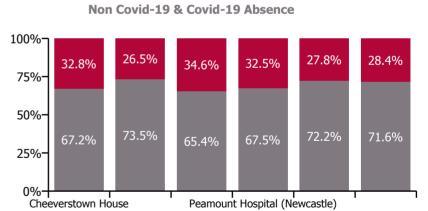

**July 2022** 

| Health Service Absence Rate - by<br>Care Group: Jul 2022 | Medical &<br>Dental | Nursing &<br>Midwifery | Health & Social<br>Care<br>Professionals | Management &<br>Administrative | General<br>Support | Patient & Client<br>Care | Certified absence | Self-<br>certified<br>absence | Non<br>Covid-19<br>absence | Covid-19<br>absence | Total<br>absence<br>rate |
|----------------------------------------------------------|---------------------|------------------------|------------------------------------------|--------------------------------|--------------------|--------------------------|-------------------|-------------------------------|----------------------------|---------------------|--------------------------|
| CHO 7                                                    | 2.7%                | 7.9%                   | 6.3%                                     | 4.3%                           | 8.1%               | 8.6%                     | 4.9%              | 0.4%                          | 5.3%                       | 2.3%                | 7.6%                     |
| Section 38 Voluntary Agencies                            | 2.7%                | 7.9%                   | 6.3%                                     | 4.3%                           | 8.1%               | 8.6%                     | 4.9%              | 0.4%                          | 5.3%                       | 2.3%                | 7.6%                     |
| Cheeverstown House                                       |                     | 6.9%                   | 10.2%                                    | 9.0%                           | 6.4%               | 14.2%                    | 5.8%              | 0.9%                          | 6.7%                       | 3.3%                | 9.9%                     |
| Kare, Newbridge, Co Kildare                              |                     | 6.6%                   | 7.0%                                     | 1.6%                           | 0.0%               | 8.1%                     | 4.9%              | 0.3%                          | 5.2%                       | 1.9%                | 7.1%                     |
| Our Lady's Hospice & Care, Dublin                        | 2.8%                | 10.4%                  | 8.2%                                     | 2.2%                           | 9.2%               | 12.8%                    | 5.8%              | 0.4%                          | 6.1%                       | 3.2%                | 9.4%                     |
| Peamount Hospital (Newcastle)                            | 2.6%                | 5.5%                   | 5.9%                                     | 2.9%                           | 8.8%               | 7.0%                     | 3.7%              | 0.6%                          | 4.2%                       | 2.0%                | 6.3%                     |
| Stewart's Hospital, (Palmerstown)                        |                     | 8.3%                   | 8.0%                                     | 7.5%                           | 6.0%               | 7.4%                     | 5.0%              | 0.4%                          | 5.4%                       | 2.1%                | 7.5%                     |
| St. John of God Liffey Services                          | 0.0%                | 8.4%                   | 4.6%                                     | 2.4%                           | 9.8%               | 8.8%                     | 4.6%              | 0.4%                          | 5.0%                       | 2.0%                | 6.9%                     |