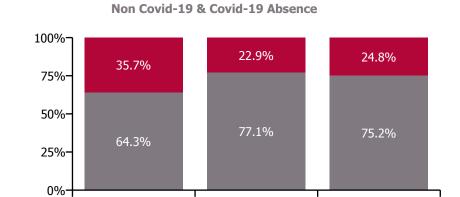

### CHO 7 by Staff Category

| Year/ month | Medical &<br>Dental | Nursing &<br>Midwifery | Health & Social<br>Care<br>Professionals | Management &<br>Administrative | General<br>Support | Patient & Client<br>Care | Certified<br>absence | Self-<br>certified<br>absence | Non<br>Covid-19<br>absence | Covid-19<br>absence | Total absence rate |
|-------------|---------------------|------------------------|------------------------------------------|--------------------------------|--------------------|--------------------------|----------------------|-------------------------------|----------------------------|---------------------|--------------------|
| 2022        | 3.7%                | 9.2%                   | 5.9%                                     | 6.8%                           | 9.5%               | 9.8%                     | 4.8%                 | 0.5%                          | 5.3%                       | 3.0%                | 8.3%               |
| Jul 2022    | 3.1%                | 8.4%                   | 5.7%                                     | 6.2%                           | 9.6%               | 9.7%                     | 5.2%                 | 0.5%                          | 5.7%                       | 2.3%                | 8.0%               |
| Jun 2022    | 3.5%                | 8.5%                   | 6.5%                                     | 6.2%                           | 8.8%               | 8.4%                     | 4.9%                 | 0.6%                          | 5.5%                       | 2.2%                | 7.7%               |
| May 2022    | 2.6%                | 7.0%                   | 3.0%                                     | 5.3%                           | 6.9%               | 9.9%                     | 4.6%                 | 0.5%                          | 5.1%                       | 1.2%                | 6.3%               |
| Apr 2022    | 2.9%                | 8.8%                   | 6.5%                                     | 6.6%                           | 10.2%              | 9.2%                     | 5.0%                 | 0.5%                          | 5.5%                       | 2.6%                | 8.2%               |
| Mar 2022    | 5.8%                | 12.2%                  | 8.3%                                     | 8.7%                           | 12.6%              | 10.9%                    | 5.2%                 | 0.5%                          | 5.7%                       | 4.7%                | 10.5%              |
| Feb 2022    | 3.8%                | 9.6%                   | 6.3%                                     | 6.7%                           | 7.7%               | 9.3%                     | 4.5%                 | 0.6%                          | 5.1%                       | 3.2%                | 8.3%               |
| Jan 2022    | 4.3%                | 10.0%                  | 6.4%                                     | 8.2%                           | 10.3%              | 11.2%                    | 4.3%                 | 0.4%                          | 4.7%                       | 4.7%                | 9.4%               |
| 2021        | 3.0%                | 7.1%                   | 5.0%                                     | 4.8%                           | 8.2%               | 8.1%                     | 4.6%                 | 0.5%                          | 5.1%                       | 1.6%                | 6.8%               |
| Dec 2021    | 3.4%                | 8.8%                   | 5.4%                                     | 6.9%                           | 8.9%               | 10.8%                    | 4.9%                 | 0.5%                          | 5.4%                       | 3.1%                | 8.5%               |
| Nov 2021    | 3.8%                | 9.0%                   | 5.4%                                     | 7.1%                           | 9.9%               | 10.2%                    | 5.4%                 | 0.7%                          | 6.1%                       | 2.4%                | 8.4%               |
| Oct 2021    | 4.5%                | 7.7%                   | 5.4%                                     | 5.6%                           | 8.5%               | 8.6%                     | 5.4%                 | 0.6%                          | 6.0%                       | 1.3%                | 7.3%               |
| Sep 2021    | 3.6%                | 7.5%                   | 5.2%                                     | 5.3%                           | 7.3%               | 8.0%                     | 5.2%                 | 0.6%                          | 5.8%                       | 1.1%                | 6.9%               |
| Aug 2021    | 2.6%                | 6.3%                   | 4.7%                                     | 4.2%                           | 8.3%               | 8.3%                     | 5.1%                 | 0.4%                          | 5.5%                       | 1.0%                | 6.5%               |
| Jul 2021    | 2.2%                | 5.5%                   | 4.8%                                     | 4.6%                           | 7.9%               | 7.4%                     | 4.8%                 | 0.5%                          | 5.2%                       | 0.7%                | 6.0%               |
| Jun 2021    | 1.9%                | 5.5%                   | 3.9%                                     | 3.3%                           | 8.1%               | 6.4%                     | 4.2%                 | 0.5%                          | 4.7%                       | 0.6%                | 5.4%               |
| May 2021    | 2.2%                | 5.6%                   | 4.1%                                     | 2.8%                           | 6.5%               | 5.8%                     | 3.9%                 | 0.5%                          | 4.3%                       | 0.8%                | 5.1%               |
| Apr 2021    | 3.4%                | 6.1%                   | 4.3%                                     | 3.3%                           | 4.9%               | 6.4%                     | 4.0%                 | 0.4%                          | 4.4%                       | 1.0%                | 5.4%               |
| Mar 2021    | 2.3%                | 5.8%                   | 4.2%                                     | 3.6%                           | 7.3%               | 6.3%                     | 3.8%                 | 0.5%                          | 4.3%                       | 1.2%                | 5.4%               |
| Feb 2021    | 3.3%                | 7.1%                   | 5.6%                                     | 4.3%                           | 9.2%               | 7.6%                     | 4.2%                 | 0.5%                          | 4.8%                       | 2.0%                | 6.7%               |
| Jan 2021    | 2.5%                | 9.9%                   | 6.8%                                     | 6.6%                           | 12.0%              | 11.3%                    | 4.6%                 | 0.5%                          | 5.1%                       | 4.3%                | 9.4%               |
| 2020        | 4.3%                | 8.7%                   | 5.3%                                     | 5.4%                           | 10.3%              | 9.5%                     | 5.5%                 | 0.4%                          | 5.9%                       | 2.2%                | 8.0%               |
| Dec 2020    | 3.1%                | 7.4%                   | 3.8%                                     | 4.6%                           | 9.1%               | 8.7%                     | 4.9%                 | 0.5%                          | 5.4%                       | 1.5%                | 7.0%               |
| Nov 2020    | 3.1%                | 7.3%                   | 4.3%                                     | 4.4%                           | 7.8%               | 7.5%                     | 4.6%                 | 0.4%                          | 5.0%                       | 1.4%                | 6.4%               |
| Oct 2020    | 3.9%                | 8.5%                   | 5.8%                                     | 6.8%                           | 10.9%              | 8.7%                     | 5.4%                 | 0.5%                          | 5.9%                       | 2.1%                | 7.9%               |
| Sep 2020    | 2.9%                | 8.2%                   | 5.0%                                     | 5.2%                           | 9.7%               | 9.2%                     | 5.6%                 | 0.5%                          | 6.1%                       | 1.5%                | 7.6%               |
| Aug 2020    | 2.5%                | 7.1%                   | 4.8%                                     | 4.7%                           | 9.8%               | 7.6%                     | 5.3%                 | 0.4%                          | 5.8%                       | 0.9%                | 6.7%               |
| Jul 2020    | 4.2%                | 6.8%                   | 4.8%                                     | 3.7%                           | 9.3%               | 8.4%                     | 5.5%                 | 0.4%                          | 5.9%                       | 0.9%                | 6.8%               |
| Jun 2020    | 3.6%                | 6.4%                   | 3.5%                                     | 4.0%                           | 9.9%               | 7.5%                     | 4.7%                 | 0.4%                          | 5.1%                       | 1.1%                | 6.3%               |
| May 2020    | 2.8%                | 11.7%                  | 5.3%                                     | 4.7%                           | 12.3%              | 11.0%                    | 5.5%                 | 0.3%                          | 5.8%                       | 3.6%                | 9.4%               |
| Apr 2020    | 7.3%                | 19.1%                  | 9.9%                                     | 7.3%                           | 17.1%              | 17.9%                    | 6.6%                 | 0.3%                          | 6.9%                       | 8.5%                | 15.4%              |