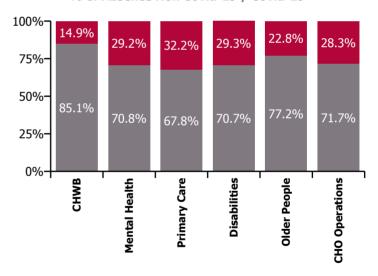

| Health Service Absence Rate - by Care<br>Group: Jul 2022 | Certified<br>absence | Self-<br>certified<br>absence | Non<br>Covid-19<br>absence | Covid-19<br>absence | Total<br>absence<br>rate | % Non<br>Covid-19<br>absence | %<br>Covid-19<br>absence |
|----------------------------------------------------------|----------------------|-------------------------------|----------------------------|---------------------|--------------------------|------------------------------|--------------------------|
| CHO 7                                                    | 5.2%                 | 0.5%                          | 5.7%                       | 2.3%                | 8.0%                     | 71.1%                        | 28.9%                    |
| Community Health & Wellbeing                             | 5.1%                 | 0.0%                          | 5.1%                       | 0.9%                | 6.0%                     | 85.1%                        | 14.9%                    |
| Mental Health                                            | 6.4%                 | 0.5%                          | 6.9%                       | 2.8%                | 9.7%                     | 70.8%                        | 29.2%                    |
| Primary Care                                             | 5.0%                 | 0.4%                          | 5.4%                       | 2.6%                | 8.0%                     | 67.8%                        | 32.2%                    |
| Disabilities                                             | 4.7%                 | 0.5%                          | 5.2%                       | 2.1%                | 7.3%                     | 70.7%                        | 29.3%                    |
| Older People                                             | 6.8%                 | 0.8%                          | 7.7%                       | 2.3%                | 9.9%                     | 77.2%                        | 22.8%                    |
| CHO Operations                                           | 3.7%                 | 0.2%                          | 3.8%                       | 1.5%                | 5.3%                     | 71.7%                        | 28.3%                    |