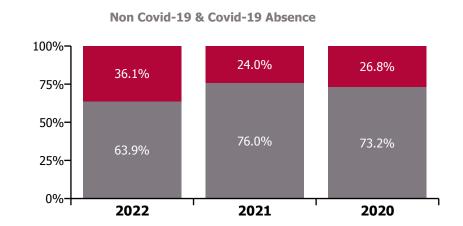

### CHO 7 by Staff Category

| Year/ month | Medical &<br>Dental | Nursing &<br>Midwifery | Health & Social<br>Care<br>Professionals | Management &<br>Administrative | General<br>Support | Patient & Client<br>Care | Certified<br>absence | Self-<br>certified<br>absence | Non<br>Covid-19<br>absence | Covid-19<br>absence | Total absence rate |
|-------------|---------------------|------------------------|------------------------------------------|--------------------------------|--------------------|--------------------------|----------------------|-------------------------------|----------------------------|---------------------|--------------------|
| 2022        | 3.7%                | 9.2%                   | 5.9%                                     | 6.8%                           | 9.5%               | 9.8%                     | 4.8%                 | 0.5%                          | 5.3%                       | 3.0%                | 8.3%               |
| Jul 2022    | 3.1%                | 8.4%                   | 5.7%                                     | 6.2%                           | 9.6%               | 9.7%                     | 5.2%                 | 0.5%                          | 5.7%                       | 2.3%                | 8.0%               |
| Jun 2022    | 3.5%                | 8.5%                   | 6.5%                                     | 6.2%                           | 8.8%               | 8.4%                     | 4.9%                 | 0.6%                          | 5.5%                       | 2.2%                | 7.7%               |
| May 2022    | 2.6%                | 7.0%                   | 3.0%                                     | 5.3%                           | 6.9%               | 9.9%                     | 4.6%                 | 0.5%                          | 5.1%                       | 1.2%                | 6.3%               |
| Apr 2022    | 2.9%                | 8.8%                   | 6.5%                                     | 6.6%                           | 10.2%              | 9.2%                     | 5.0%                 | 0.5%                          | 5.5%                       | 2.6%                | 8.2%               |
| Mar 2022    | 5.8%                | 12.2%                  | 8.3%                                     | 8.7%                           | 12.6%              | 10.9%                    | 5.2%                 | 0.5%                          | 5.7%                       | 4.7%                | 10.5%              |
| Feb 2022    | 3.8%                | 9.6%                   | 6.3%                                     | 6.7%                           | 7.7%               | 9.3%                     | 4.5%                 | 0.6%                          | 5.1%                       | 3.2%                | 8.3%               |
| Jan 2022    | 4.3%                | 10.0%                  | 6.4%                                     | 8.2%                           | 10.3%              | 11.2%                    | 4.3%                 | 0.4%                          | 4.7%                       | 4.7%                | 9.4%               |
| 2021        | 3.0%                | 7.1%                   | 5.0%                                     | 4.8%                           | 8.2%               | 8.1%                     | 4.6%                 | 0.5%                          | 5.1%                       | 1.6%                | 6.8%               |
| Dec 2021    | 3.4%                | 8.8%                   | 5.4%                                     | 6.9%                           | 8.9%               | 10.8%                    | 4.9%                 | 0.5%                          | 5.4%                       | 3.1%                | 8.5%               |
| Nov 2021    | 3.8%                | 9.0%                   | 5.4%                                     | 7.1%                           | 9.9%               | 10.2%                    | 5.4%                 | 0.7%                          | 6.1%                       | 2.4%                | 8.4%               |
| Oct 2021    | 4.5%                | 7.7%                   | 5.4%                                     | 5.6%                           | 8.5%               | 8.6%                     | 5.4%                 | 0.6%                          | 6.0%                       | 1.3%                | 7.3%               |
| Sep 2021    | 3.6%                | 7.5%                   | 5.2%                                     | 5.3%                           | 7.3%               | 8.0%                     | 5.2%                 | 0.6%                          | 5.8%                       | 1.1%                | 6.9%               |
| Aug 2021    | 2.6%                | 6.3%                   | 4.7%                                     | 4.2%                           | 8.3%               | 8.3%                     | 5.1%                 | 0.4%                          | 5.5%                       | 1.0%                | 6.5%               |
| Jul 2021    | 2.2%                | 5.5%                   | 4.8%                                     | 4.6%                           | 7.9%               | 7.4%                     | 4.8%                 | 0.5%                          | 5.2%                       | 0.7%                | 6.0%               |
| Jun 2021    | 1.9%                | 5.5%                   | 3.9%                                     | 3.3%                           | 8.1%               | 6.4%                     | 4.2%                 | 0.5%                          | 4.7%                       | 0.6%                | 5.4%               |
| May 2021    | 2.2%                | 5.6%                   | 4.1%                                     | 2.8%                           | 6.5%               | 5.8%                     | 3.9%                 | 0.5%                          | 4.3%                       | 0.8%                | 5.1%               |
| Apr 2021    | 3.4%                | 6.1%                   | 4.3%                                     | 3.3%                           | 4.9%               | 6.4%                     | 4.0%                 | 0.4%                          | 4.4%                       | 1.0%                | 5.4%               |
| Mar 2021    | 2.3%                | 5.8%                   | 4.2%                                     | 3.6%                           | 7.3%               | 6.3%                     | 3.8%                 | 0.5%                          | 4.3%                       | 1.2%                | 5.4%               |
| Feb 2021    | 3.3%                | 7.1%                   | 5.6%                                     | 4.3%                           | 9.2%               | 7.6%                     | 4.2%                 | 0.5%                          | 4.8%                       | 2.0%                | 6.7%               |
| Jan 2021    | 2.5%                | 9.9%                   | 6.8%                                     | 6.6%                           | 12.0%              | 11.3%                    | 4.6%                 | 0.5%                          | 5.1%                       | 4.3%                | 9.4%               |
| 2020        | 4.3%                | 8.7%                   | 5.3%                                     | 5.4%                           | 10.3%              | 9.5%                     | 5.5%                 | 0.4%                          | 5.9%                       | 2.2%                | 8.0%               |
| Dec 2020    | 3.1%                | 7.4%                   | 3.8%                                     | 4.6%                           | 9.1%               | 8.7%                     | 4.9%                 | 0.5%                          | 5.4%                       | 1.5%                | 7.0%               |
| Nov 2020    | 3.1%                | 7.3%                   | 4.3%                                     | 4.4%                           | 7.8%               | 7.5%                     | 4.6%                 | 0.4%                          | 5.0%                       | 1.4%                | 6.4%               |
| Oct 2020    | 3.9%                | 8.5%                   | 5.8%                                     | 6.8%                           | 10.9%              | 8.7%                     | 5.4%                 | 0.5%                          | 5.9%                       | 2.1%                | 7.9%               |
| Sep 2020    | 2.9%                | 8.2%                   | 5.0%                                     | 5.2%                           | 9.7%               | 9.2%                     | 5.6%                 | 0.5%                          | 6.1%                       | 1.5%                | 7.6%               |
| Aug 2020    | 2.5%                | 7.1%                   | 4.8%                                     | 4.7%                           | 9.8%               | 7.6%                     | 5.3%                 | 0.4%                          | 5.8%                       | 0.9%                | 6.7%               |
| Jul 2020    | 4.2%                | 6.8%                   | 4.8%                                     | 3.7%                           | 9.3%               | 8.4%                     | 5.5%                 | 0.4%                          | 5.9%                       | 0.9%                | 6.8%               |
| Jun 2020    | 3.6%                | 6.4%                   | 3.5%                                     | 4.0%                           | 9.9%               | 7.5%                     | 4.7%                 | 0.4%                          | 5.1%                       | 1.1%                | 6.3%               |
| May 2020    | 2.8%                | 11.7%                  | 5.3%                                     | 4.7%                           | 12.3%              | 11.0%                    | 5.5%                 | 0.3%                          | 5.8%                       | 3.6%                | 9.4%               |
| Apr 2020    | 7.3%                | 19.1%                  | 9.9%                                     | 7.3%                           | 17.1%              | 17.9%                    | 6.6%                 | 0.3%                          | 6.9%                       | 8.5%                | 15.4%              |