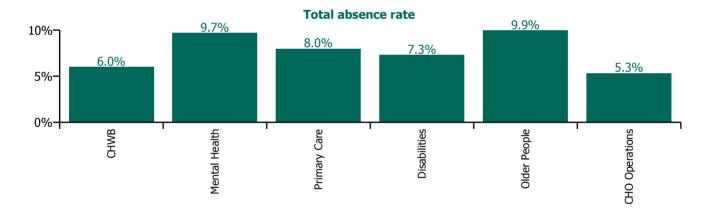

| Health Service Absence Rate - by Care<br>Group: Jul 2022 | Certified<br>absence | Self-<br>certified<br>absence | Non<br>Covid-19<br>absence | Covid-19<br>absence | Total<br>absence<br>rate | % Non<br>Covid-19<br>absence | %<br>Covid-19<br>absence |
|----------------------------------------------------------|----------------------|-------------------------------|----------------------------|---------------------|--------------------------|------------------------------|--------------------------|
| CHO 7                                                    | 5.2%                 | 0.5%                          | 5.7%                       | 2.3%                | 8.0%                     | 71.1%                        | 28.9%                    |
| Community Health & Wellbeing                             | 5.1%                 | 0.0%                          | 5.1%                       | 0.9%                | 6.0%                     | 85.1%                        | 14.9%                    |
| Mental Health                                            | 6.4%                 | 0.5%                          | 6.9%                       | 2.8%                | 9.7%                     | 70.8%                        | 29.2%                    |
| Primary Care                                             | 5.0%                 | 0.4%                          | 5.4%                       | 2.6%                | 8.0%                     | 67.8%                        | 32.2%                    |
| Disabilities                                             | 4.7%                 | 0.5%                          | 5.2%                       | 2.1%                | 7.3%                     | 70.7%                        | 29.3%                    |
| Older People                                             | 6.8%                 | 0.8%                          | 7.7%                       | 2.3%                | 9.9%                     | 77.2%                        | 22.8%                    |
| CHO Operations                                           | 3.7%                 | 0.2%                          | 3.8%                       | 1.5%                | 5.3%                     | 71.7%                        | 28.3%                    |