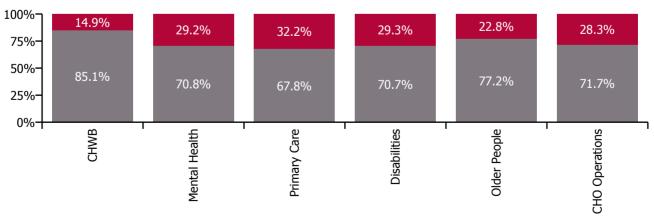

| Health Service Absence Rate - by Care<br>Group: Jul 2022 | Certified<br>absence | Self-<br>certified<br>absence | Non<br>Covid-19<br>absence | Covid-19<br>absence | Total<br>absence<br>rate | % Non<br>Covid-19<br>absence | %<br>Covid-19<br>absence |
|----------------------------------------------------------|----------------------|-------------------------------|----------------------------|---------------------|--------------------------|------------------------------|--------------------------|
| CHO 7                                                    | 5.2%                 | 0.5%                          | 5.7%                       | 2.3%                | 8.0%                     | 71.1%                        | 28.9%                    |
| Community Health & Wellbeing                             | 5.1%                 | 0.0%                          | 5.1%                       | 0.9%                | 6.0%                     | 85.1%                        | 14.9%                    |
| Mental Health                                            | 6.4%                 | 0.5%                          | 6.9%                       | 2.8%                | 9.7%                     | 70.8%                        | 29.2%                    |
| Primary Care                                             | 5.0%                 | 0.4%                          | 5.4%                       | 2.6%                | 8.0%                     | 67.8%                        | 32.2%                    |
| Disabilities                                             | 4.7%                 | 0.5%                          | 5.2%                       | 2.1%                | 7.3%                     | 70.7%                        | 29.3%                    |
| Older People                                             | 6.8%                 | 0.8%                          | 7.7%                       | 2.3%                | 9.9%                     | 77.2%                        | 22.8%                    |
| CHO Operations                                           | 3.7%                 | 0.2%                          | 3.8%                       | 1.5%                | 5.3%                     | 71.7%                        | 28.3%                    |