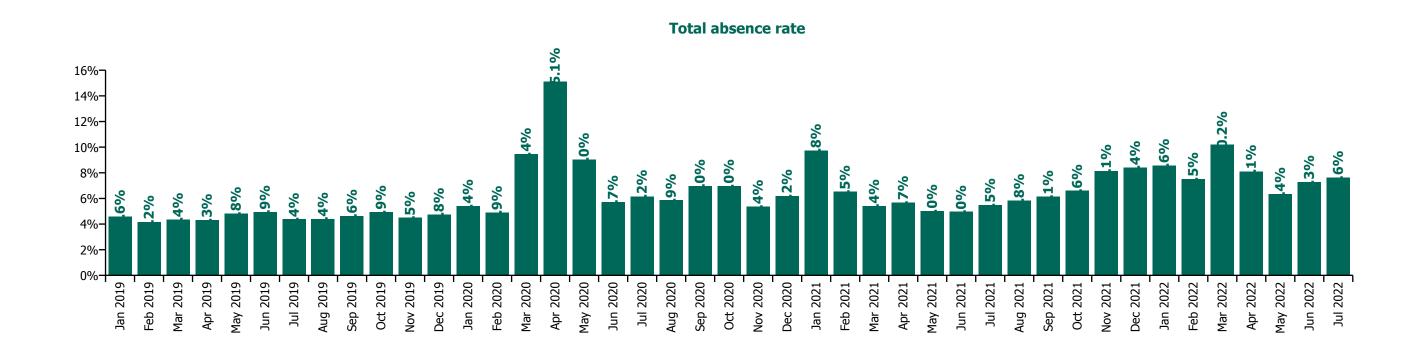

### CHO 7 by Staff Category

| Year/ month | Medical &<br>Dental | Nursing &<br>Midwifery | Health & Social<br>Care<br>Professionals | Management &<br>Administrative | General<br>Support | Patient & Client<br>Care | Certified<br>absence | Self-<br>certified<br>absence | Non<br>Covid-19<br>absence | Covid-19<br>absence | Total absence rate |
|-------------|---------------------|------------------------|------------------------------------------|--------------------------------|--------------------|--------------------------|----------------------|-------------------------------|----------------------------|---------------------|--------------------|
| 2022        | 3.7%                | 9.2%                   | 5.9%                                     | 6.8%                           | 9.5%               | 9.8%                     | 4.8%                 | 0.5%                          | 5.3%                       | 3.0%                | 8.3%               |
| Jul 2022    | 3.1%                | 8.4%                   | 5.7%                                     | 6.2%                           | 9.6%               | 9.7%                     | 5.2%                 | 0.5%                          | 5.7%                       | 2.3%                | 8.0%               |
| Jun 2022    | 3.5%                | 8.5%                   | 6.5%                                     | 6.2%                           | 8.8%               | 8.4%                     | 4.9%                 | 0.6%                          | 5.5%                       | 2.2%                | 7.7%               |
| May 2022    | 2.6%                | 7.0%                   | 3.0%                                     | 5.3%                           | 6.9%               | 9.9%                     | 4.6%                 | 0.5%                          | 5.1%                       | 1.2%                | 6.3%               |
| Apr 2022    | 2.9%                | 8.8%                   | 6.5%                                     | 6.6%                           | 10.2%              | 9.2%                     | 5.0%                 | 0.5%                          | 5.5%                       | 2.6%                | 8.2%               |
| Mar 2022    | 5.8%                | 12.2%                  | 8.3%                                     | 8.7%                           | 12.6%              | 10.9%                    | 5.2%                 | 0.5%                          | 5.7%                       | 4.7%                | 10.5%              |
| Feb 2022    | 3.8%                | 9.6%                   | 6.3%                                     | 6.7%                           | 7.7%               | 9.3%                     | 4.5%                 | 0.6%                          | 5.1%                       | 3.2%                | 8.3%               |
| Jan 2022    | 4.3%                | 10.0%                  | 6.4%                                     | 8.2%                           | 10.3%              | 11.2%                    | 4.3%                 | 0.4%                          | 4.7%                       | 4.7%                | 9.4%               |
| 2021        | 3.0%                | 7.1%                   | 5.0%                                     | 4.8%                           | 8.2%               | 8.1%                     | 4.6%                 | 0.5%                          | 5.1%                       | 1.6%                | 6.8%               |
| Dec 2021    | 3.4%                | 8.8%                   | 5.4%                                     | 6.9%                           | 8.9%               | 10.8%                    | 4.9%                 | 0.5%                          | 5.4%                       | 3.1%                | 8.5%               |
| Nov 2021    | 3.8%                | 9.0%                   | 5.4%                                     | 7.1%                           | 9.9%               | 10.2%                    | 5.4%                 | 0.7%                          | 6.1%                       | 2.4%                | 8.4%               |
| Oct 2021    | 4.5%                | 7.7%                   | 5.4%                                     | 5.6%                           | 8.5%               | 8.6%                     | 5.4%                 | 0.6%                          | 6.0%                       | 1.3%                | 7.3%               |
| Sep 2021    | 3.6%                | 7.5%                   | 5.2%                                     | 5.3%                           | 7.3%               | 8.0%                     | 5.2%                 | 0.6%                          | 5.8%                       | 1.1%                | 6.9%               |
| Aug 2021    | 2.6%                | 6.3%                   | 4.7%                                     | 4.2%                           | 8.3%               | 8.3%                     | 5.1%                 | 0.4%                          | 5.5%                       | 1.0%                | 6.5%               |
| Jul 2021    | 2.2%                | 5.5%                   | 4.8%                                     | 4.6%                           | 7.9%               | 7.4%                     | 4.8%                 | 0.5%                          | 5.2%                       | 0.7%                | 6.0%               |
| Jun 2021    | 1.9%                | 5.5%                   | 3.9%                                     | 3.3%                           | 8.1%               | 6.4%                     | 4.2%                 | 0.5%                          | 4.7%                       | 0.6%                | 5.4%               |
| May 2021    | 2.2%                | 5.6%                   | 4.1%                                     | 2.8%                           | 6.5%               | 5.8%                     | 3.9%                 | 0.5%                          | 4.3%                       | 0.8%                | 5.1%               |
| Apr 2021    | 3.4%                | 6.1%                   | 4.3%                                     | 3.3%                           | 4.9%               | 6.4%                     | 4.0%                 | 0.4%                          | 4.4%                       | 1.0%                | 5.4%               |
| Mar 2021    | 2.3%                | 5.8%                   | 4.2%                                     | 3.6%                           | 7.3%               | 6.3%                     | 3.8%                 | 0.5%                          | 4.3%                       | 1.2%                | 5.4%               |
| Feb 2021    | 3.3%                | 7.1%                   | 5.6%                                     | 4.3%                           | 9.2%               | 7.6%                     | 4.2%                 | 0.5%                          | 4.8%                       | 2.0%                | 6.7%               |
| Jan 2021    | 2.5%                | 9.9%                   | 6.8%                                     | 6.6%                           | 12.0%              | 11.3%                    | 4.6%                 | 0.5%                          | 5.1%                       | 4.3%                | 9.4%               |
| 2020        | 4.3%                | 8.7%                   | 5.3%                                     | 5.4%                           | 10.3%              | 9.5%                     | 5.5%                 | 0.4%                          | 5.9%                       | 2.2%                | 8.0%               |
| Dec 2020    | 3.1%                | 7.4%                   | 3.8%                                     | 4.6%                           | 9.1%               | 8.7%                     | 4.9%                 | 0.5%                          | 5.4%                       | 1.5%                | 7.0%               |
| Nov 2020    | 3.1%                | 7.3%                   | 4.3%                                     | 4.4%                           | 7.8%               | 7.5%                     | 4.6%                 | 0.4%                          | 5.0%                       | 1.4%                | 6.4%               |
| Oct 2020    | 3.9%                | 8.5%                   | 5.8%                                     | 6.8%                           | 10.9%              | 8.7%                     | 5.4%                 | 0.5%                          | 5.9%                       | 2.1%                | 7.9%               |
| Sep 2020    | 2.9%                | 8.2%                   | 5.0%                                     | 5.2%                           | 9.7%               | 9.2%                     | 5.6%                 | 0.5%                          | 6.1%                       | 1.5%                | 7.6%               |
| Aug 2020    | 2.5%                | 7.1%                   | 4.8%                                     | 4.7%                           | 9.8%               | 7.6%                     | 5.3%                 | 0.4%                          | 5.8%                       | 0.9%                | 6.7%               |
| Jul 2020    | 4.2%                | 6.8%                   | 4.8%                                     | 3.7%                           | 9.3%               | 8.4%                     | 5.5%                 | 0.4%                          | 5.9%                       | 0.9%                | 6.8%               |
| Jun 2020    | 3.6%                | 6.4%                   | 3.5%                                     | 4.0%                           | 9.9%               | 7.5%                     | 4.7%                 | 0.4%                          | 5.1%                       | 1.1%                | 6.3%               |
| May 2020    | 2.8%                | 11.7%                  | 5.3%                                     | 4.7%                           | 12.3%              | 11.0%                    | 5.5%                 | 0.3%                          | 5.8%                       | 3.6%                | 9.4%               |
| Apr 2020    | 7.3%                | 19.1%                  | 9.9%                                     | 7.3%                           | 17.1%              | 17.9%                    | 6.6%                 | 0.3%                          | 6.9%                       | 8.5%                | 15.4%              |

| Mar 2020 | 12.5% | 11.4% | 8.2% | 8.6% | 11.3% | 11.8% | 6.3% | 0.4% | 6.7% | 4.0% | 10.8% |
|----------|-------|-------|------|------|-------|-------|------|------|------|------|-------|
| Feb 2020 | 3.8%  | 5.0%  | 3.9% | 5.2% | 7.4%  | 6.7%  | 5.1% | 0.6% | 5.6% |      | 5.6%  |
| Jan 2020 | 3.2%  | 5.2%  | 4.4% | 5.7% | 8.3%  | 8.2%  | 5.7% | 0.6% | 6.4% |      | 6.4%  |
| 2019     | 2.3%  | 4.7%  | 3.7% | 5.4% | 6.9%  | 6.3%  | 4.8% | 0.5% | 5.3% |      | 5.3%  |
| Dec 2019 | 3.5%  | 4.8%  | 4.1% | 5.5% | 8.1%  | 7.0%  | 5.2% | 0.6% | 5.8% |      | 5.8%  |
| Nov 2019 | 2.9%  | 5.4%  | 2.7% | 6.2% | 6.5%  | 6.3%  | 4.8% | 0.6% | 5.4% |      | 5.4%  |
| Oct 2019 | 3.4%  | 4.8%  | 3.6% | 6.9% | 8.2%  | 6.5%  | 5.0% | 0.6% | 5.7% |      | 5.7%  |
| Sep 2019 | 4.0%  | 4.5%  | 3.6% | 7.5% | 9.8%  | 6.0%  | 5.0% | 0.6% | 5.5% |      | 5.5%  |
| Aug 2019 | 1.6%  | 5.3%  | 4.0% | 5.7% | 7.0%  | 6.3%  | 5.1% | 0.4% | 5.5% |      | 5.5%  |
| Jul 2019 | 1.7%  | 4.6%  | 4.0% | 6.3% | 7.0%  | 6.0%  | 4.9% | 0.4% | 5.3% |      | 5.3%  |
| Jun 2019 | 1.7%  | 5.1%  | 3.8% | 4.9% | 5.9%  | 6.9%  | 5.0% | 0.5% | 5.5% |      | 5.5%  |
| May 2019 | 1.2%  | 4.1%  | 4.2% | 3.5% | 6.7%  | 6.8%  | 4.7% | 0.4% | 5.2% |      | 5.2%  |
| Apr 2019 | 1.8%  | 4.3%  | 3.6% | 4.5% | 6.7%  | 6.6%  | 4.6% | 0.6% | 5.2% |      | 5.2%  |
| Mar 2019 | 2.4%  | 4.3%  | 3.3% | 4.2% | 6.7%  | 6.2%  | 4.6% | 0.5% | 5.0% |      | 5.0%  |
| Feb 2019 | 2.2%  | 4.6%  | 3.3% | 4.1% | 5.5%  | 6.5%  | 4.5% | 0.6% | 5.1% |      | 5.1%  |
| Jan 2019 | 1.8%  | 4.4%  | 4.4% | 4.9% | 4.9%  | 5.2%  | 4.3% | 0.4% | 4.7% |      | 4.7%  |