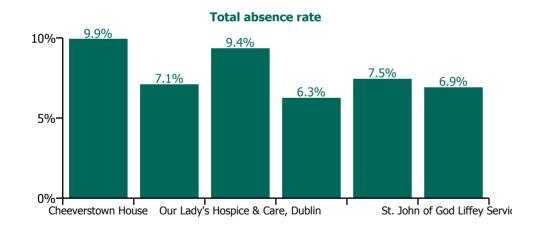

**July 2022** 

| Health Service Absence Rate - by<br>Care Group: Jul 2022 | Medical &<br>Dental | Nursing &<br>Midwifery | Health & Social<br>Care<br>Professionals | Management &<br>Administrative | General<br>Support | Patient & Client<br>Care | Certified absence | Self-<br>certified<br>absence | Non<br>Covid-19<br>absence | Covid-19<br>absence | Total<br>absence<br>rate |
|----------------------------------------------------------|---------------------|------------------------|------------------------------------------|--------------------------------|--------------------|--------------------------|-------------------|-------------------------------|----------------------------|---------------------|--------------------------|
| CHO 7                                                    | 2.7%                | 7.9%                   | 6.3%                                     | 4.3%                           | 8.1%               | 8.6%                     | 4.9%              | 0.4%                          | 5.3%                       | 2.3%                | 7.6%                     |
| Section 38 Voluntary Agencies                            | 2.7%                | 7.9%                   | 6.3%                                     | 4.3%                           | 8.1%               | 8.6%                     | 4.9%              | 0.4%                          | 5.3%                       | 2.3%                | 7.6%                     |
| Cheeverstown House                                       |                     | 6.9%                   | 10.2%                                    | 9.0%                           | 6.4%               | 14.2%                    | 5.8%              | 0.9%                          | 6.7%                       | 3.3%                | 9.9%                     |
| Kare, Newbridge, Co Kildare                              |                     | 6.6%                   | 7.0%                                     | 1.6%                           | 0.0%               | 8.1%                     | 4.9%              | 0.3%                          | 5.2%                       | 1.9%                | 7.1%                     |
| Our Lady's Hospice & Care, Dublin                        | 2.8%                | 10.4%                  | 8.2%                                     | 2.2%                           | 9.2%               | 12.8%                    | 5.8%              | 0.4%                          | 6.1%                       | 3.2%                | 9.4%                     |
| Peamount Hospital (Newcastle)                            | 2.6%                | 5.5%                   | 5.9%                                     | 2.9%                           | 8.8%               | 7.0%                     | 3.7%              | 0.6%                          | 4.2%                       | 2.0%                | 6.3%                     |
| Stewart's Hospital, (Palmerstown)                        |                     | 8.3%                   | 8.0%                                     | 7.5%                           | 6.0%               | 7.4%                     | 5.0%              | 0.4%                          | 5.4%                       | 2.1%                | 7.5%                     |
| St. John of God Liffey Services                          | 0.0%                | 8.4%                   | 4.6%                                     | 2.4%                           | 9.8%               | 8.8%                     | 4.6%              | 0.4%                          | 5.0%                       | 2.0%                | 6.9%                     |