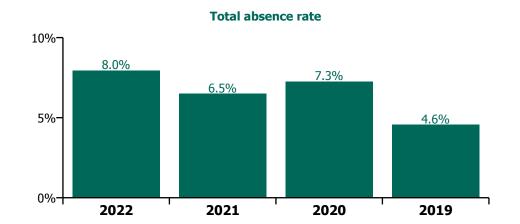

### CHO 7 by Staff Category

| Year/ month | Medical &<br>Dental | Nursing &<br>Midwifery | Health & Social<br>Care<br>Professionals | Management &<br>Administrative | General<br>Support | Patient & Client<br>Care | Certified<br>absence | Self-<br>certified<br>absence | Non<br>Covid-19<br>absence | Covid-19<br>absence | Total absence rate |
|-------------|---------------------|------------------------|------------------------------------------|--------------------------------|--------------------|--------------------------|----------------------|-------------------------------|----------------------------|---------------------|--------------------|
| 2022        | 3.7%                | 9.2%                   | 5.9%                                     | 6.8%                           | 9.5%               | 9.8%                     | 4.8%                 | 0.5%                          | 5.3%                       | 3.0%                | 8.3%               |
| Jul 2022    | 3.1%                | 8.4%                   | 5.7%                                     | 6.2%                           | 9.6%               | 9.7%                     | 5.2%                 | 0.5%                          | 5.7%                       | 2.3%                | 8.0%               |
| Jun 2022    | 3.5%                | 8.5%                   | 6.5%                                     | 6.2%                           | 8.8%               | 8.4%                     | 4.9%                 | 0.6%                          | 5.5%                       | 2.2%                | 7.7%               |
| May 2022    | 2.6%                | 7.0%                   | 3.0%                                     | 5.3%                           | 6.9%               | 9.9%                     | 4.6%                 | 0.5%                          | 5.1%                       | 1.2%                | 6.3%               |
| Apr 2022    | 2.9%                | 8.8%                   | 6.5%                                     | 6.6%                           | 10.2%              | 9.2%                     | 5.0%                 | 0.5%                          | 5.5%                       | 2.6%                | 8.2%               |
| Mar 2022    | 5.8%                | 12.2%                  | 8.3%                                     | 8.7%                           | 12.6%              | 10.9%                    | 5.2%                 | 0.5%                          | 5.7%                       | 4.7%                | 10.5%              |
| Feb 2022    | 3.8%                | 9.6%                   | 6.3%                                     | 6.7%                           | 7.7%               | 9.3%                     | 4.5%                 | 0.6%                          | 5.1%                       | 3.2%                | 8.3%               |
| Jan 2022    | 4.3%                | 10.0%                  | 6.4%                                     | 8.2%                           | 10.3%              | 11.2%                    | 4.3%                 | 0.4%                          | 4.7%                       | 4.7%                | 9.4%               |
| 2021        | 3.0%                | 7.1%                   | 5.0%                                     | 4.8%                           | 8.2%               | 8.1%                     | 4.6%                 | 0.5%                          | 5.1%                       | 1.6%                | 6.8%               |
| Dec 2021    | 3.4%                | 8.8%                   | 5.4%                                     | 6.9%                           | 8.9%               | 10.8%                    | 4.9%                 | 0.5%                          | 5.4%                       | 3.1%                | 8.5%               |
| Nov 2021    | 3.8%                | 9.0%                   | 5.4%                                     | 7.1%                           | 9.9%               | 10.2%                    | 5.4%                 | 0.7%                          | 6.1%                       | 2.4%                | 8.4%               |
| Oct 2021    | 4.5%                | 7.7%                   | 5.4%                                     | 5.6%                           | 8.5%               | 8.6%                     | 5.4%                 | 0.6%                          | 6.0%                       | 1.3%                | 7.3%               |
| Sep 2021    | 3.6%                | 7.5%                   | 5.2%                                     | 5.3%                           | 7.3%               | 8.0%                     | 5.2%                 | 0.6%                          | 5.8%                       | 1.1%                | 6.9%               |
| Aug 2021    | 2.6%                | 6.3%                   | 4.7%                                     | 4.2%                           | 8.3%               | 8.3%                     | 5.1%                 | 0.4%                          | 5.5%                       | 1.0%                | 6.5%               |
| Jul 2021    | 2.2%                | 5.5%                   | 4.8%                                     | 4.6%                           | 7.9%               | 7.4%                     | 4.8%                 | 0.5%                          | 5.2%                       | 0.7%                | 6.0%               |
| Jun 2021    | 1.9%                | 5.5%                   | 3.9%                                     | 3.3%                           | 8.1%               | 6.4%                     | 4.2%                 | 0.5%                          | 4.7%                       | 0.6%                | 5.4%               |
| May 2021    | 2.2%                | 5.6%                   | 4.1%                                     | 2.8%                           | 6.5%               | 5.8%                     | 3.9%                 | 0.5%                          | 4.3%                       | 0.8%                | 5.1%               |
| Apr 2021    | 3.4%                | 6.1%                   | 4.3%                                     | 3.3%                           | 4.9%               | 6.4%                     | 4.0%                 | 0.4%                          | 4.4%                       | 1.0%                | 5.4%               |
| Mar 2021    | 2.3%                | 5.8%                   | 4.2%                                     | 3.6%                           | 7.3%               | 6.3%                     | 3.8%                 | 0.5%                          | 4.3%                       | 1.2%                | 5.4%               |
| Feb 2021    | 3.3%                | 7.1%                   | 5.6%                                     | 4.3%                           | 9.2%               | 7.6%                     | 4.2%                 | 0.5%                          | 4.8%                       | 2.0%                | 6.7%               |
| Jan 2021    | 2.5%                | 9.9%                   | 6.8%                                     | 6.6%                           | 12.0%              | 11.3%                    | 4.6%                 | 0.5%                          | 5.1%                       | 4.3%                | 9.4%               |
| 2020        | 4.3%                | 8.7%                   | 5.3%                                     | 5.4%                           | 10.3%              | 9.5%                     | 5.5%                 | 0.4%                          | 5.9%                       | 2.2%                | 8.0%               |
| Dec 2020    | 3.1%                | 7.4%                   | 3.8%                                     | 4.6%                           | 9.1%               | 8.7%                     | 4.9%                 | 0.5%                          | 5.4%                       | 1.5%                | 7.0%               |
| Nov 2020    | 3.1%                | 7.3%                   | 4.3%                                     | 4.4%                           | 7.8%               | 7.5%                     | 4.6%                 | 0.4%                          | 5.0%                       | 1.4%                | 6.4%               |
| Oct 2020    | 3.9%                | 8.5%                   | 5.8%                                     | 6.8%                           | 10.9%              | 8.7%                     | 5.4%                 | 0.5%                          | 5.9%                       | 2.1%                | 7.9%               |
| Sep 2020    | 2.9%                | 8.2%                   | 5.0%                                     | 5.2%                           | 9.7%               | 9.2%                     | 5.6%                 | 0.5%                          | 6.1%                       | 1.5%                | 7.6%               |
| Aug 2020    | 2.5%                | 7.1%                   | 4.8%                                     | 4.7%                           | 9.8%               | 7.6%                     | 5.3%                 | 0.4%                          | 5.8%                       | 0.9%                | 6.7%               |
| Jul 2020    | 4.2%                | 6.8%                   | 4.8%                                     | 3.7%                           | 9.3%               | 8.4%                     | 5.5%                 | 0.4%                          | 5.9%                       | 0.9%                | 6.8%               |
| Jun 2020    | 3.6%                | 6.4%                   | 3.5%                                     | 4.0%                           | 9.9%               | 7.5%                     | 4.7%                 | 0.4%                          | 5.1%                       | 1.1%                | 6.3%               |
| May 2020    | 2.8%                | 11.7%                  | 5.3%                                     | 4.7%                           | 12.3%              | 11.0%                    | 5.5%                 | 0.3%                          | 5.8%                       | 3.6%                | 9.4%               |
| Apr 2020    | 7.3%                | 19.1%                  | 9.9%                                     | 7.3%                           | 17.1%              | 17.9%                    | 6.6%                 | 0.3%                          | 6.9%                       | 8.5%                | 15.4%              |