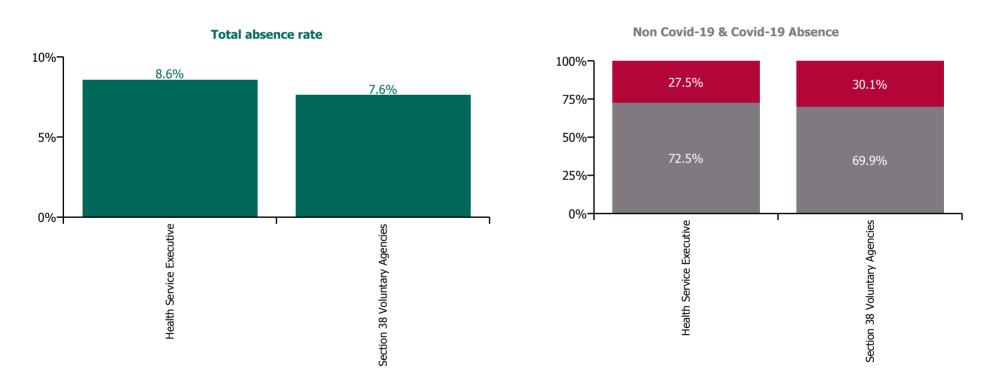

#### % of Absence Non Covid-19 / Covid-19

**July 2022** 

| Health Service Absence Rate - by<br>Care Group: Jul 2022 | Medical &<br>Dental | Nursing &<br>Midwifery | Health & Social<br>Care<br>Professionals | Management &<br>Administrative | General<br>Support | Patient & Client<br>Care | Certified absence | Self-<br>certified<br>absence | Non<br>Covid-19<br>absence | Covid-19<br>absence | Total<br>absence<br>rate |
|----------------------------------------------------------|---------------------|------------------------|------------------------------------------|--------------------------------|--------------------|--------------------------|-------------------|-------------------------------|----------------------------|---------------------|--------------------------|
| CHO 7                                                    | 3.1%                | 8.4%                   | 5.7%                                     | 6.2%                           | 9.6%               | 9.7%                     | 5.2%              | 0.5%                          | 5.7%                       | 2.3%                | 8.0%                     |
| Health Service Executive                                 | 3.1%                | 8.8%                   | 4.8%                                     | 7.2%                           | 12.3%              | 12.7%                    | 5.7%              | 0.5%                          | 6.2%                       | 2.4%                | 8.6%                     |
| Community Health & Wellbeing                             |                     | 0.0%                   |                                          | 8.5%                           |                    | 5.3%                     | 5.1%              | 0.0%                          | 5.1%                       | 0.9%                | 6.0%                     |
| Mental Health                                            | 2.4%                | 10.4%                  | 6.0%                                     | 7.1%                           | 15.2%              | 18.7%                    | 6.4%              | 0.5%                          | 6.9%                       | 2.8%                | 9.7%                     |
| Primary Care                                             | 4.1%                | 7.0%                   | 4.1%                                     | 9.7%                           | 15.7%              | 10.5%                    | 4.7%              | 0.4%                          | 5.1%                       | 2.3%                | 7.4%                     |
| Disabilities                                             |                     | 0.0%                   | 5.2%                                     | 4.5%                           |                    | 2.0%                     | 2.9%              | 0.3%                          | 3.2%                       | 1.4%                | 4.6%                     |
| Older People                                             | 0.0%                | 8.0%                   | 5.0%                                     | 6.1%                           | 10.7%              | 12.4%                    | 6.8%              | 0.8%                          | 7.7%                       | 2.3%                | 9.9%                     |
| CHO Operations                                           |                     | 30.2%                  | 6.5%                                     | 3.3%                           |                    |                          | 3.7%              | 0.2%                          | 3.8%                       | 1.5%                | 5.3%                     |
| Section 38 Voluntary Agencies                            | 2.7%                | 7.9%                   | 6.3%                                     | 4.3%                           | 8.1%               | 8.6%                     | 4.9%              | 0.4%                          | 5.3%                       | 2.3%                | 7.6%                     |