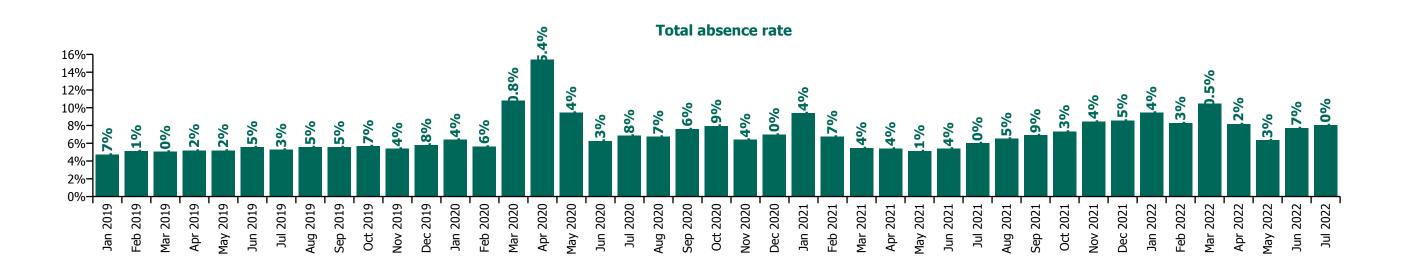

### CHO 7 by Staff Category

| Year/ month | Medical &<br>Dental | Nursing &<br>Midwifery | Health & Social<br>Care<br>Professionals | Management &<br>Administrative | General<br>Support | Patient & Client<br>Care | Certified<br>absence | Self-<br>certified<br>absence | Non<br>Covid-19<br>absence | Covid-19<br>absence | Total absence rate |
|-------------|---------------------|------------------------|------------------------------------------|--------------------------------|--------------------|--------------------------|----------------------|-------------------------------|----------------------------|---------------------|--------------------|
| 2022        | 3.7%                | 9.2%                   | 5.9%                                     | 6.8%                           | 9.5%               | 9.8%                     | 4.8%                 | 0.5%                          | 5.3%                       | 3.0%                | 8.3%               |
| Jul 2022    | 3.1%                | 8.4%                   | 5.7%                                     | 6.2%                           | 9.6%               | 9.7%                     | 5.2%                 | 0.5%                          | 5.7%                       | 2.3%                | 8.0%               |
| Jun 2022    | 3.5%                | 8.5%                   | 6.5%                                     | 6.2%                           | 8.8%               | 8.4%                     | 4.9%                 | 0.6%                          | 5.5%                       | 2.2%                | 7.7%               |
| May 2022    | 2.6%                | 7.0%                   | 3.0%                                     | 5.3%                           | 6.9%               | 9.9%                     | 4.6%                 | 0.5%                          | 5.1%                       | 1.2%                | 6.3%               |
| Apr 2022    | 2.9%                | 8.8%                   | 6.5%                                     | 6.6%                           | 10.2%              | 9.2%                     | 5.0%                 | 0.5%                          | 5.5%                       | 2.6%                | 8.2%               |
| Mar 2022    | 5.8%                | 12.2%                  | 8.3%                                     | 8.7%                           | 12.6%              | 10.9%                    | 5.2%                 | 0.5%                          | 5.7%                       | 4.7%                | 10.5%              |
| Feb 2022    | 3.8%                | 9.6%                   | 6.3%                                     | 6.7%                           | 7.7%               | 9.3%                     | 4.5%                 | 0.6%                          | 5.1%                       | 3.2%                | 8.3%               |
| Jan 2022    | 4.3%                | 10.0%                  | 6.4%                                     | 8.2%                           | 10.3%              | 11.2%                    | 4.3%                 | 0.4%                          | 4.7%                       | 4.7%                | 9.4%               |
| 2021        | 3.0%                | 7.1%                   | 5.0%                                     | 4.8%                           | 8.2%               | 8.1%                     | 4.6%                 | 0.5%                          | 5.1%                       | 1.6%                | 6.8%               |
| Dec 2021    | 3.4%                | 8.8%                   | 5.4%                                     | 6.9%                           | 8.9%               | 10.8%                    | 4.9%                 | 0.5%                          | 5.4%                       | 3.1%                | 8.5%               |
| Nov 2021    | 3.8%                | 9.0%                   | 5.4%                                     | 7.1%                           | 9.9%               | 10.2%                    | 5.4%                 | 0.7%                          | 6.1%                       | 2.4%                | 8.4%               |
| Oct 2021    | 4.5%                | 7.7%                   | 5.4%                                     | 5.6%                           | 8.5%               | 8.6%                     | 5.4%                 | 0.6%                          | 6.0%                       | 1.3%                | 7.3%               |
| Sep 2021    | 3.6%                | 7.5%                   | 5.2%                                     | 5.3%                           | 7.3%               | 8.0%                     | 5.2%                 | 0.6%                          | 5.8%                       | 1.1%                | 6.9%               |
| Aug 2021    | 2.6%                | 6.3%                   | 4.7%                                     | 4.2%                           | 8.3%               | 8.3%                     | 5.1%                 | 0.4%                          | 5.5%                       | 1.0%                | 6.5%               |
| Jul 2021    | 2.2%                | 5.5%                   | 4.8%                                     | 4.6%                           | 7.9%               | 7.4%                     | 4.8%                 | 0.5%                          | 5.2%                       | 0.7%                | 6.0%               |
| Jun 2021    | 1.9%                | 5.5%                   | 3.9%                                     | 3.3%                           | 8.1%               | 6.4%                     | 4.2%                 | 0.5%                          | 4.7%                       | 0.6%                | 5.4%               |
| May 2021    | 2.2%                | 5.6%                   | 4.1%                                     | 2.8%                           | 6.5%               | 5.8%                     | 3.9%                 | 0.5%                          | 4.3%                       | 0.8%                | 5.1%               |
| Apr 2021    | 3.4%                | 6.1%                   | 4.3%                                     | 3.3%                           | 4.9%               | 6.4%                     | 4.0%                 | 0.4%                          | 4.4%                       | 1.0%                | 5.4%               |
| Mar 2021    | 2.3%                | 5.8%                   | 4.2%                                     | 3.6%                           | 7.3%               | 6.3%                     | 3.8%                 | 0.5%                          | 4.3%                       | 1.2%                | 5.4%               |
| Feb 2021    | 3.3%                | 7.1%                   | 5.6%                                     | 4.3%                           | 9.2%               | 7.6%                     | 4.2%                 | 0.5%                          | 4.8%                       | 2.0%                | 6.7%               |
| Jan 2021    | 2.5%                | 9.9%                   | 6.8%                                     | 6.6%                           | 12.0%              | 11.3%                    | 4.6%                 | 0.5%                          | 5.1%                       | 4.3%                | 9.4%               |
| 2020        | 4.3%                | 8.7%                   | 5.3%                                     | 5.4%                           | 10.3%              | 9.5%                     | 5.5%                 | 0.4%                          | 5.9%                       | 2.2%                | 8.0%               |
| Dec 2020    | 3.1%                | 7.4%                   | 3.8%                                     | 4.6%                           | 9.1%               | 8.7%                     | 4.9%                 | 0.5%                          | 5.4%                       | 1.5%                | 7.0%               |
| Nov 2020    | 3.1%                | 7.3%                   | 4.3%                                     | 4.4%                           | 7.8%               | 7.5%                     | 4.6%                 | 0.4%                          | 5.0%                       | 1.4%                | 6.4%               |
| Oct 2020    | 3.9%                | 8.5%                   | 5.8%                                     | 6.8%                           | 10.9%              | 8.7%                     | 5.4%                 | 0.5%                          | 5.9%                       | 2.1%                | 7.9%               |
| Sep 2020    | 2.9%                | 8.2%                   | 5.0%                                     | 5.2%                           | 9.7%               | 9.2%                     | 5.6%                 | 0.5%                          | 6.1%                       | 1.5%                | 7.6%               |
| Aug 2020    | 2.5%                | 7.1%                   | 4.8%                                     | 4.7%                           | 9.8%               | 7.6%                     | 5.3%                 | 0.4%                          | 5.8%                       | 0.9%                | 6.7%               |
| Jul 2020    | 4.2%                | 6.8%                   | 4.8%                                     | 3.7%                           | 9.3%               | 8.4%                     | 5.5%                 | 0.4%                          | 5.9%                       | 0.9%                | 6.8%               |
| Jun 2020    | 3.6%                | 6.4%                   | 3.5%                                     | 4.0%                           | 9.9%               | 7.5%                     | 4.7%                 | 0.4%                          | 5.1%                       | 1.1%                | 6.3%               |
| May 2020    | 2.8%                | 11.7%                  | 5.3%                                     | 4.7%                           | 12.3%              | 11.0%                    | 5.5%                 | 0.3%                          | 5.8%                       | 3.6%                | 9.4%               |
| Apr 2020    | 7.3%                | 19.1%                  | 9.9%                                     | 7.3%                           | 17.1%              | 17.9%                    | 6.6%                 | 0.3%                          | 6.9%                       | 8.5%                | 15.4%              |

| Mar 2020 | 12.5% | 11.4% | 8.2% | 8.6% | 11.3% | 11.8% | 6.3% | 0.4% | 6.7% | 4.0% | 10.8% |
|----------|-------|-------|------|------|-------|-------|------|------|------|------|-------|
| Feb 2020 | 3.8%  | 5.0%  | 3.9% | 5.2% | 7.4%  | 6.7%  | 5.1% | 0.6% | 5.6% |      | 5.6%  |
| Jan 2020 | 3.2%  | 5.2%  | 4.4% | 5.7% | 8.3%  | 8.2%  | 5.7% | 0.6% | 6.4% |      | 6.4%  |
| 2019     | 2.3%  | 4.7%  | 3.7% | 5.4% | 6.9%  | 6.3%  | 4.8% | 0.5% | 5.3% |      | 5.3%  |
| Dec 2019 | 3.5%  | 4.8%  | 4.1% | 5.5% | 8.1%  | 7.0%  | 5.2% | 0.6% | 5.8% |      | 5.8%  |
| Nov 2019 | 2.9%  | 5.4%  | 2.7% | 6.2% | 6.5%  | 6.3%  | 4.8% | 0.6% | 5.4% |      | 5.4%  |
| Oct 2019 | 3.4%  | 4.8%  | 3.6% | 6.9% | 8.2%  | 6.5%  | 5.0% | 0.6% | 5.7% |      | 5.7%  |
| Sep 2019 | 4.0%  | 4.5%  | 3.6% | 7.5% | 9.8%  | 6.0%  | 5.0% | 0.6% | 5.5% |      | 5.5%  |
| Aug 2019 | 1.6%  | 5.3%  | 4.0% | 5.7% | 7.0%  | 6.3%  | 5.1% | 0.4% | 5.5% |      | 5.5%  |
| Jul 2019 | 1.7%  | 4.6%  | 4.0% | 6.3% | 7.0%  | 6.0%  | 4.9% | 0.4% | 5.3% |      | 5.3%  |
| Jun 2019 | 1.7%  | 5.1%  | 3.8% | 4.9% | 5.9%  | 6.9%  | 5.0% | 0.5% | 5.5% |      | 5.5%  |
| May 2019 | 1.2%  | 4.1%  | 4.2% | 3.5% | 6.7%  | 6.8%  | 4.7% | 0.4% | 5.2% |      | 5.2%  |
| Apr 2019 | 1.8%  | 4.3%  | 3.6% | 4.5% | 6.7%  | 6.6%  | 4.6% | 0.6% | 5.2% |      | 5.2%  |
| Mar 2019 | 2.4%  | 4.3%  | 3.3% | 4.2% | 6.7%  | 6.2%  | 4.6% | 0.5% | 5.0% |      | 5.0%  |
| Feb 2019 | 2.2%  | 4.6%  | 3.3% | 4.1% | 5.5%  | 6.5%  | 4.5% | 0.6% | 5.1% |      | 5.1%  |
| Jan 2019 | 1.8%  | 4.4%  | 4.4% | 4.9% | 4.9%  | 5.2%  | 4.3% | 0.4% | 4.7% |      | 4.7%  |