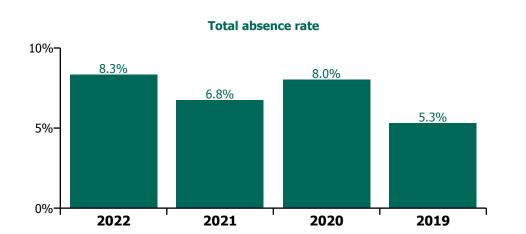

| Mar 2020 | 12.5% | 11.4% | 8.2% | 8.6% | 11.3% | 11.8% | 6.3% | 0.4% | 6.7% | 4.0% | 10.8% |
|----------|-------|-------|------|------|-------|-------|------|------|------|------|-------|
| Feb 2020 | 3.8%  | 5.0%  | 3.9% | 5.2% | 7.4%  | 6.7%  | 5.1% | 0.6% | 5.6% |      | 5.6%  |
| Jan 2020 | 3.2%  | 5.2%  | 4.4% | 5.7% | 8.3%  | 8.2%  | 5.7% | 0.6% | 6.4% |      | 6.4%  |
| 2019     | 2.3%  | 4.7%  | 3.7% | 5.4% | 6.9%  | 6.3%  | 4.8% | 0.5% | 5.3% |      | 5.3%  |
| Dec 2019 | 3.5%  | 4.8%  | 4.1% | 5.5% | 8.1%  | 7.0%  | 5.2% | 0.6% | 5.8% |      | 5.8%  |
| Nov 2019 | 2.9%  | 5.4%  | 2.7% | 6.2% | 6.5%  | 6.3%  | 4.8% | 0.6% | 5.4% |      | 5.4%  |
| Oct 2019 | 3.4%  | 4.8%  | 3.6% | 6.9% | 8.2%  | 6.5%  | 5.0% | 0.6% | 5.7% |      | 5.7%  |
| Sep 2019 | 4.0%  | 4.5%  | 3.6% | 7.5% | 9.8%  | 6.0%  | 5.0% | 0.6% | 5.5% |      | 5.5%  |
| Aug 2019 | 1.6%  | 5.3%  | 4.0% | 5.7% | 7.0%  | 6.3%  | 5.1% | 0.4% | 5.5% |      | 5.5%  |
| Jul 2019 | 1.7%  | 4.6%  | 4.0% | 6.3% | 7.0%  | 6.0%  | 4.9% | 0.4% | 5.3% |      | 5.3%  |
| Jun 2019 | 1.7%  | 5.1%  | 3.8% | 4.9% | 5.9%  | 6.9%  | 5.0% | 0.5% | 5.5% |      | 5.5%  |
| May 2019 | 1.2%  | 4.1%  | 4.2% | 3.5% | 6.7%  | 6.8%  | 4.7% | 0.4% | 5.2% |      | 5.2%  |
| Apr 2019 | 1.8%  | 4.3%  | 3.6% | 4.5% | 6.7%  | 6.6%  | 4.6% | 0.6% | 5.2% |      | 5.2%  |
| Mar 2019 | 2.4%  | 4.3%  | 3.3% | 4.2% | 6.7%  | 6.2%  | 4.6% | 0.5% | 5.0% |      | 5.0%  |
| Feb 2019 | 2.2%  | 4.6%  | 3.3% | 4.1% | 5.5%  | 6.5%  | 4.5% | 0.6% | 5.1% |      | 5.1%  |
| Jan 2019 | 1.8%  | 4.4%  | 4.4% | 4.9% | 4.9%  | 5.2%  | 4.3% | 0.4% | 4.7% |      | 4.7%  |