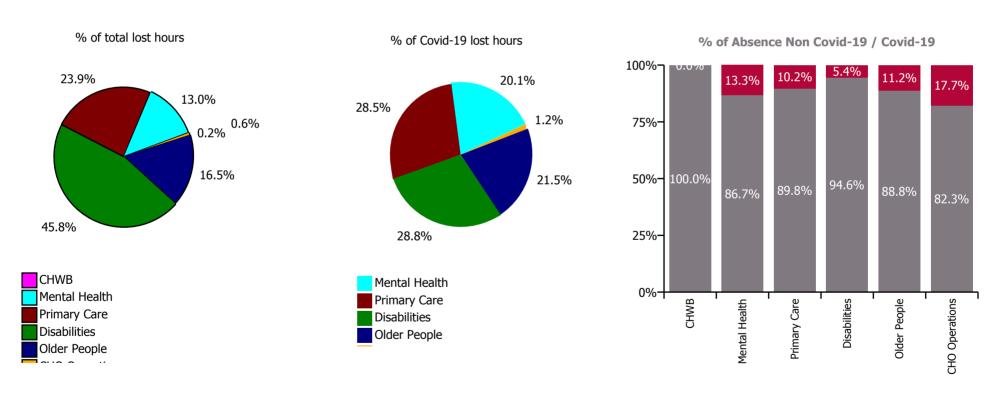

| Health Service Absence Rate - by Care<br>Group: Jul 2023 | Certified<br>absence | Self-<br>certified<br>absence | Non<br>Covid-19<br>absence | Covid-19<br>absence | Total<br>absence<br>rate | % Non<br>Covid-19<br>absence | %<br>Covid-19<br>absence |
|----------------------------------------------------------|----------------------|-------------------------------|----------------------------|---------------------|--------------------------|------------------------------|--------------------------|
| CHO 7                                                    | 4.5%                 | 0.6%                          | 5.0%                       | 0.5%                | 5.5%                     | 91.4%                        | 8.6%                     |
| Community Health & Wellbeing                             | 1.8%                 | 0.3%                          | 2.0%                       | 0.0%                | 2.0%                     | 100.0%                       | 0.0%                     |
| Mental Health                                            | 4.7%                 | 0.6%                          | 5.3%                       | 0.8%                | 6.1%                     | 86.7%                        | 13.3%                    |
| Primary Care                                             | 4.6%                 | 0.4%                          | 5.0%                       | 0.6%                | 5.6%                     | 89.8%                        | 10.2%                    |
| Disabilities                                             | 4.2%                 | 0.6%                          | 4.7%                       | 0.3%                | 5.0%                     | 94.6%                        | 5.4%                     |
| Older People                                             | 6.0%                 | 0.8%                          | 6.8%                       | 0.9%                | 7.6%                     | 88.8%                        | 11.2%                    |
| CHO Operations                                           | 1.6%                 | 0.1%                          | 1.8%                       | 0.4%                | 2.2%                     | 82.3%                        | 17.7%                    |