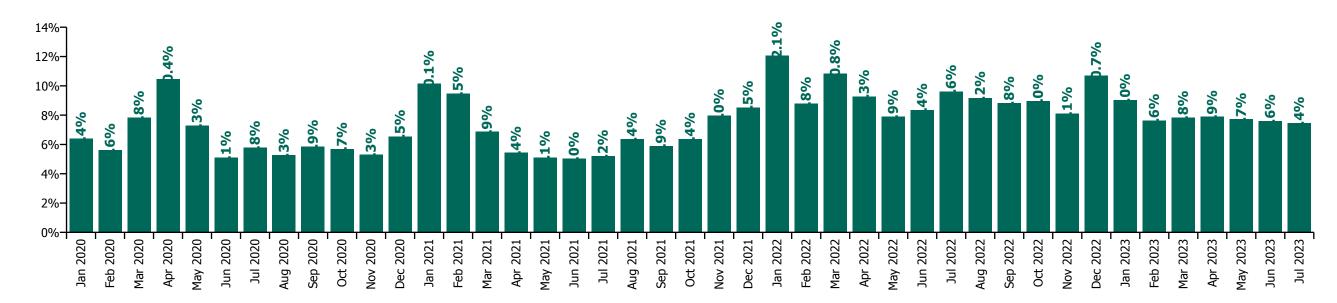

Waterford | Carriglea Cairde<br>Services | Section 38<br>Voluntary<br>Agencies | Certified<br>absence | Self-<br>certified<br>absence | Non<br>Covid-19<br>absence | Covid-19<br>absence | Total<br>absence<br>rate |  |
|---|------------|--------|--------------------------------|------------------------------|-------------------------------------|----------------------|-------------------------------|----------------------------|---------------------|--------------------------|--|
| J | an 2020    | 7.6%   | 6.3%                           | 5.1%                         | 6.4%                                | 5.8%                 | 0.6%                          | 6.4%                       |                     | 6.4%                     |  |

2020



2021

2022



### **Total absence rate**