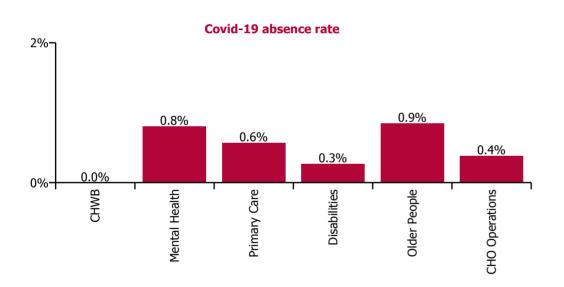

| Health Service Absence Rate - by Care<br>Group: Jul 2023 | Certified<br>absence | Self-<br>certified<br>absence | Non<br>Covid-19<br>absence | Covid-19<br>absence | Total<br>absence<br>rate | % Non<br>Covid-19<br>absence | %<br>Covid-19<br>absence |
|----------------------------------------------------------|----------------------|-------------------------------|----------------------------|---------------------|--------------------------|------------------------------|--------------------------|
| CHO 7                                                    | 4.5%                 | 0.6%                          | 5.0%                       | 0.5%                | 5.5%                     | 91.4%                        | 8.6%                     |
| Community Health & Wellbeing                             | 1.8%                 | 0.3%                          | 2.0%                       | 0.0%                | 2.0%                     | 100.0%                       | 0.0%                     |
| Mental Health                                            | 4.7%                 | 0.6%                          | 5.3%                       | 0.8%                | 6.1%                     | 86.7%                        | 13.3%                    |
| Primary Care                                             | 4.6%                 | 0.4%                          | 5.0%                       | 0.6%                | 5.6%                     | 89.8%                        | 10.2%                    |
| Disabilities                                             | 4.2%                 | 0.6%                          | 4.7%                       | 0.3%                | 5.0%                     | 94.6%                        | 5.4%                     |
| Older People                                             | 6.0%                 | 0.8%                          | 6.8%                       | 0.9%                | 7.6%                     | 88.8%                        | 11.2%                    |
| CHO Operations                                           | 1.6%                 | 0.1%                          | 1.8%                       | 0.4%                | 2.2%                     | 82.3%                        | 17.7%                    |