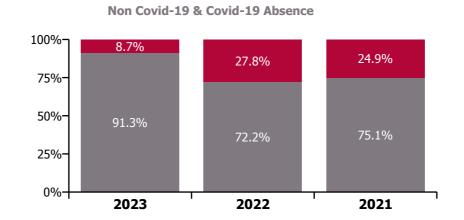

## CHO 5 by Staff Category

| Year/ month | Medical &<br>Dental | Nursing &<br>Midwifery | Health & Social<br>Care<br>Professionals | Management &<br>Administrative | General<br>Support | Patient & Client<br>Care | Certified<br>absence | Self-<br>certified<br>absence | Non<br>Covid-19<br>absence | Covid-19<br>absence | Total<br>absence rate |
|-------------|---------------------|------------------------|------------------------------------------|--------------------------------|--------------------|--------------------------|----------------------|-------------------------------|----------------------------|---------------------|-----------------------|
| 2023        | 3.3%                | 7.7%                   | 5.8%                                     | 5.1%                           | 8.2%               | 7.8%                     | 5.8%                 | 0.6%                          | 6.4%                       | 0.6%                | 7.0%                  |
| Jul 2023    | 3.3%                | 7.5%                   | 4.8%                                     | 4.7%                           | 6.5%               | 7.2%                     | 5.3%                 | 0.6%                          | 6.0%                       | 0.5%                | 6.5%                  |
| Jun 2023    | 3.3%                | 7.0%                   | 6.6%                                     | 4.2%                           | 8.3%               | 7.5%                     | 5.7%                 | 0.6%                          | 6.3%                       | 0.4%                | 6.7%                  |
| May 2023    | 2.6%                | 7.2%                   | 6.2%                                     | 4.3%                           | 7.0%               | 7.8%                     | 5.6%                 | 0.6%                          | 6.1%                       | 0.5%                | 6.6%                  |
| Apr 2023    | 3.2%                | 7.3%                   | 5.6%                                     | 4.8%                           | 6.7%               | 7.3%                     | 5.4%                 | 0.6%                          | 6.0%                       | 0.6%                | 6.6%                  |
| Mar 2023    | 3.5%                | 7.6%                   | 5.7%                                     | 5.8%                           | 9.1%               | 8.0%                     | 5.9%                 | 0.6%                          | 6.5%                       | 0.6%                | 7.1%                  |
| Feb 2023    | 3.3%                | 7.5%                   | 5.2%                                     | 5.4%                           | 9.7%               | 8.0%                     | 6.0%                 | 0.5%                          | 6.5%                       | 0.6%                | 7.1%                  |
| Jan 2023    | 3.7%                | 9.6%                   | 6.3%                                     | 6.3%                           | 10.0%              | 9.0%                     | 6.6%                 | 0.7%                          | 7.3%                       | 1.0%                | 8.3%                  |
| 2022        | 4.5%                | 9.5%                   | 8.0%                                     | 6.0%                           | 9.1%               | 9.9%                     | 5.7%                 | 0.6%                          | 6.3%                       | 2.4%                | 8.8%                  |
| Dec 2022    | 6.6%                | 10.0%                  | 8.1%                                     | 7.5%                           | 9.5%               | 11.2%                    | 7.0%                 | 0.9%                          | 8.0%                       | 1.7%                | 9.7%                  |
| Nov 2022    | 5.1%                | 7.9%                   | 6.3%                                     | 4.6%                           | 7.4%               | 8.6%                     | 5.7%                 | 0.7%                          | 6.4%                       | 0.9%                | 7.3%                  |
| Oct 2022    | 5.0%                | 8.3%                   | 6.8%                                     | 4.4%                           | 7.7%               | 8.9%                     | 5.9%                 | 0.6%                          | 6.5%                       | 1.2%                | 7.7%                  |
| Sep 2022    | 3.4%                | 8.4%                   | 6.9%                                     | 3.8%                           | 8.7%               | 8.5%                     | 5.7%                 | 0.7%                          | 6.4%                       | 1.1%                | 7.5%                  |
| Aug 2022    | 3.8%                | 8.3%                   | 7.2%                                     | 4.7%                           | 7.9%               | 8.6%                     | 6.0%                 | 0.5%                          | 6.6%                       | 1.0%                | 7.6%                  |
| Jul 2022    | 4.5%                | 9.9%                   | 9.0%                                     | 6.0%                           | 9.7%               | 10.4%                    | 6.3%                 | 0.6%                          | 6.8%                       | 2.5%                | 9.3%                  |
| Jun 2022    | 4.9%                | 9.2%                   | 8.6%                                     | 5.8%                           | 7.5%               | 9.3%                     | 5.6%                 | 0.6%                          | 6.2%                       | 2.3%                | 8.5%                  |
| May 2022    | 3.0%                | 7.9%                   | 6.5%                                     | 4.5%                           | 7.9%               | 8.0%                     | 5.3%                 | 0.5%                          | 5.8%                       | 1.4%                | 7.2%                  |
| Apr 2022    | 3.2%                | 9.7%                   | 7.9%                                     | 6.8%                           | 10.4%              | 9.9%                     | 5.6%                 | 0.5%                          | 6.1%                       | 2.9%                | 9.0%                  |
| Mar 2022    | 5.4%                | 12.7%                  | 11.4%                                    | 9.8%                           | 12.3%              | 12.0%                    | 5.7%                 | 0.6%                          | 6.4%                       | 5.3%                | 11.6%                 |
| Feb 2022    | 3.5%                | 10.0%                  | 8.1%                                     | 6.7%                           | 8.5%               | 9.0%                     | 5.2%                 | 0.5%                          | 5.7%                       | 3.0%                | 8.7%                  |
| Jan 2022    | 5.2%                | 11.7%                  | 9.5%                                     | 7.8%                           | 11.9%              | 13.3%                    | 5.1%                 | 0.4%                          | 5.5%                       | 5.8%                | 11.3%                 |
| 2021        | 3.2%                | 8.0%                   | 6.0%                                     | 5.1%                           | 6.7%               | 8.0%                     | 4.9%                 | 0.5%                          | 5.4%                       | 1.8%                | 7.1%                  |
| Dec 2021    | 4.2%                | 11.1%                  | 9.0%                                     | 6.9%                           | 9.7%               | 10.2%                    | 6.1%                 | 0.6%                          | 6.7%                       | 3.0%                | 9.7%                  |
| Nov 2021    | 5.2%                | 10.2%                  | 7.7%                                     | 5.6%                           | 9.2%               | 9.1%                     | 5.5%                 | 0.7%                          | 6.2%                       | 2.5%                | 8.7%                  |
| Oct 2021    | 3.8%                | 8.5%                   |                                          | 4.8%                           | 7.4%               |                          | 5.1%                 | 0.6%                          | 5.7%                       | 1.6%                | 7.3%                  |
| Sep 2021    | 2.8%                | 7.6%                   |                                          |                                | 6.2%               |                          | 4.9%                 | 0.6%                          | 5.5%                       | 1.2%                | 6.7%                  |