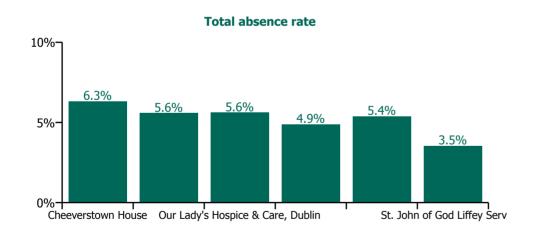

### Non Covid-19 & Covid-19 Absence

**July 2023** 

| Health Service Absence Rate - by<br>Care Group: Jul 2023 | Medical &<br>Dental | Nursing &<br>Midwifery | Health & Social<br>Care<br>Professionals | Management &<br>Administrative | General<br>Support | Patient & Client<br>Care | Certified<br>absence | Self-<br>certified<br>absence | Non<br>Covid-19<br>absence | Covid-19<br>absence | Total<br>absence<br>rate |
|----------------------------------------------------------|---------------------|------------------------|------------------------------------------|--------------------------------|--------------------|--------------------------|----------------------|-------------------------------|----------------------------|---------------------|--------------------------|
| CHO 7                                                    | 3.6%                | 6.3%                   | 3.5%                                     | 3.1%                           | 5.1%               | 5.5%                     | 4.2%                 | 0.6%                          | 4.8%                       | 0.3%                | 5.1%                     |
| Section 38 Voluntary Agencies                            | 3.6%                | 6.3%                   | 3.5%                                     | 3.1%                           | 5.1%               | 5.5%                     | 4.2%                 | 0.6%                          | 4.8%                       | 0.3%                | 5.1%                     |
| Cheeverstown House                                       |                     | 3.8%                   | 6.4%                                     | 3.6%                           | 7.6%               | 8.4%                     | 5.2%                 | 0.7%                          | 5.9%                       | 0.4%                | 6.3%                     |
| Kare, Newbridge, Co Kildare                              |                     | 7.1%                   | 4.1%                                     | 0.4%                           | 0.0%               | 6.9%                     | 4.9%                 | 0.5%                          | 5.4%                       | 0.2%                | 5.6%                     |
| Our Lady's Hospice & Care, Dublin                        | 5.2%                | 7.4%                   | 1.8%                                     | 1.5%                           | 4.6%               | 7.0%                     | 5.0%                 | 0.5%                          | 5.4%                       | 0.2%                | 5.6%                     |
| Peamount Hospital (Newcastle)                            | 1.6%                | 8.0%                   | 3.0%                                     | 2.8%                           | 2.2%               | 4.6%                     | 3.7%                 | 0.8%                          | 4.4%                       | 0.4%                | 4.9%                     |
| Stewart's Hospital, (Palmerstown)                        |                     | 7.4%                   | 4.4%                                     | 3.7%                           | 6.9%               | 5.2%                     | 4.5%                 | 0.6%                          | 5.1%                       | 0.3%                | 5.4%                     |
| St. John of God Liffey Services                          | 0.0%                | 4.7%                   | 2.8%                                     | 6.5%                           | 4.9%               | 3.4%                     | 3.1%                 | 0.4%                          | 3.4%                       | 0.1%                | 3.5%                     |

### Non Covid-19 & Covid-19 Absence

### **Total absence rate**