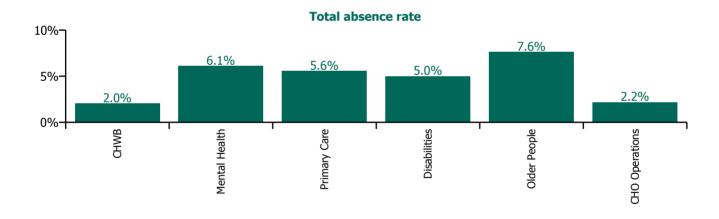

| Health Service Absence Rate - by Care<br>Group: Jul 2023 | Certified<br>absence | Self-<br>certified<br>absence | Non<br>Covid-19<br>absence | Covid-19<br>absence | Total<br>absence<br>rate | % Non<br>Covid-19<br>absence | %<br>Covid-19<br>absence |
|----------------------------------------------------------|----------------------|-------------------------------|----------------------------|---------------------|--------------------------|------------------------------|--------------------------|
| CHO 7                                                    | 4.5%                 | 0.6%                          | 5.0%                       | 0.5%                | 5.5%                     | 91.4%                        | 8.6%                     |
| Community Health & Wellbeing                             | 1.8%                 | 0.3%                          | 2.0%                       | 0.0%                | 2.0%                     | 100.0%                       | 0.0%                     |
| Mental Health                                            | 4.7%                 | 0.6%                          | 5.3%                       | 0.8%                | 6.1%                     | 86.7%                        | 13.3%                    |
| Primary Care                                             | 4.6%                 | 0.4%                          | 5.0%                       | 0.6%                | 5.6%                     | 89.8%                        | 10.2%                    |
| Disabilities                                             | 4.2%                 | 0.6%                          | 4.7%                       | 0.3%                | 5.0%                     | 94.6%                        | 5.4%                     |
| Older People                                             | 6.0%                 | 0.8%                          | 6.8%                       | 0.9%                | 7.6%                     | 88.8%                        | 11.2%                    |
| CHO Operations                                           | 1.6%                 | 0.1%                          | 1.8%                       | 0.4%                | 2.2%                     | 82.3%                        | 17.7%                    |