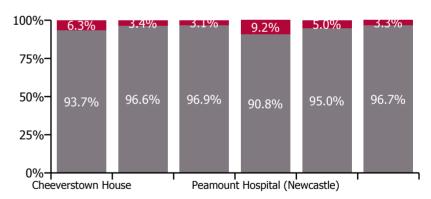

### Non Covid-19 & Covid-19 Absence

**July 2023** 

| Health Service Absence Rate - by<br>Care Group: Jul 2023 | Medical &<br>Dental | Nursing &<br>Midwifery | Health & Social<br>Care<br>Professionals | Management &<br>Administrative | General<br>Support | Patient & Client<br>Care | Certified<br>absence | Self-<br>certified<br>absence | Non<br>Covid-19<br>absence | Covid-19<br>absence | Total<br>absence<br>rate |
|----------------------------------------------------------|---------------------|------------------------|------------------------------------------|--------------------------------|--------------------|--------------------------|----------------------|-------------------------------|----------------------------|---------------------|--------------------------|
| CHO 7                                                    | 3.6%                | 6.3%                   | 3.5%                                     | 3.1%                           | 5.1%               | 5.5%                     | 4.2%                 | 0.6%                          | 4.8%                       | 0.3%                | 5.1%                     |
| Section 38 Voluntary Agencies                            | 3.6%                | 6.3%                   | 3.5%                                     | 3.1%                           | 5.1%               | 5.5%                     | 4.2%                 | 0.6%                          | 4.8%                       | 0.3%                | 5.1%                     |
| Cheeverstown House                                       |                     | 3.8%                   | 6.4%                                     | 3.6%                           | 7.6%               | 8.4%                     | 5.2%                 | 0.7%                          | 5.9%                       | 0.4%                | 6.3%                     |
| Kare, Newbridge, Co Kildare                              |                     | 7.1%                   | 4.1%                                     | 0.4%                           | 0.0%               | 6.9%                     | 4.9%                 | 0.5%                          | 5.4%                       | 0.2%                | 5.6%                     |
| Our Lady's Hospice & Care, Dublin                        | 5.2%                | 7.4%                   | 1.8%                                     | 1.5%                           | 4.6%               | 7.0%                     | 5.0%                 | 0.5%                          | 5.4%                       | 0.2%                | 5.6%                     |
| Peamount Hospital (Newcastle)                            | 1.6%                | 8.0%                   | 3.0%                                     | 2.8%                           | 2.2%               | 4.6%                     | 3.7%                 | 0.8%                          | 4.4%                       | 0.4%                | 4.9%                     |
| Stewart's Hospital, (Palmerstown)                        |                     | 7.4%                   | 4.4%                                     | 3.7%                           | 6.9%               | 5.2%                     | 4.5%                 | 0.6%                          | 5.1%                       | 0.3%                | 5.4%                     |
| St. John of God Liffey Services                          | 0.0%                | 4.7%                   | 2.8%                                     | 6.5%                           | 4.9%               | 3.4%                     | 3.1%                 | 0.4%                          | 3.4%                       | 0.1%                | 3.5%                     |