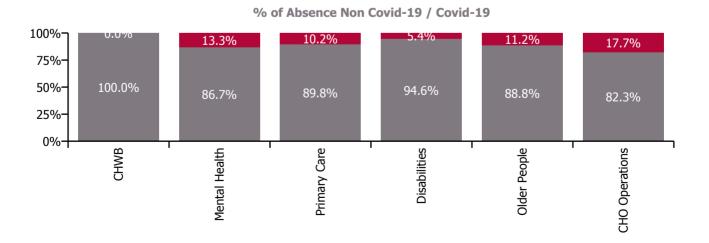

| Health Service Absence Rate - by Care<br>Group: Jul 2023 | Certified<br>absence | Self-<br>certified<br>absence | Non<br>Covid-19<br>absence | Covid-19<br>absence | Total<br>absence<br>rate | % Non<br>Covid-19<br>absence | %<br>Covid-19<br>absence |
|----------------------------------------------------------|----------------------|-------------------------------|----------------------------|---------------------|--------------------------|------------------------------|--------------------------|
| CHO 7                                                    | 4.5%                 | 0.6%                          | 5.0%                       | 0.5%                | 5.5%                     | 91.4%                        | 8.6%                     |
| Community Health & Wellbeing                             | 1.8%                 | 0.3%                          | 2.0%                       | 0.0%                | 2.0%                     | 100.0%                       | 0.0%                     |
| Mental Health                                            | 4.7%                 | 0.6%                          | 5.3%                       | 0.8%                | 6.1%                     | 86.7%                        | 13.3%                    |
| Primary Care                                             | 4.6%                 | 0.4%                          | 5.0%                       | 0.6%                | 5.6%                     | 89.8%                        | 10.2%                    |
| Disabilities                                             | 4.2%                 | 0.6%                          | 4.7%                       | 0.3%                | 5.0%                     | 94.6%                        | 5.4%                     |
| Older People                                             | 6.0%                 | 0.8%                          | 6.8%                       | 0.9%                | 7.6%                     | 88.8%                        | 11.2%                    |
| CHO Operations                                           | 1.6%                 | 0.1%                          | 1.8%                       | 0.4%                | 2.2%                     | 82.3%                        | 17.7%                    |