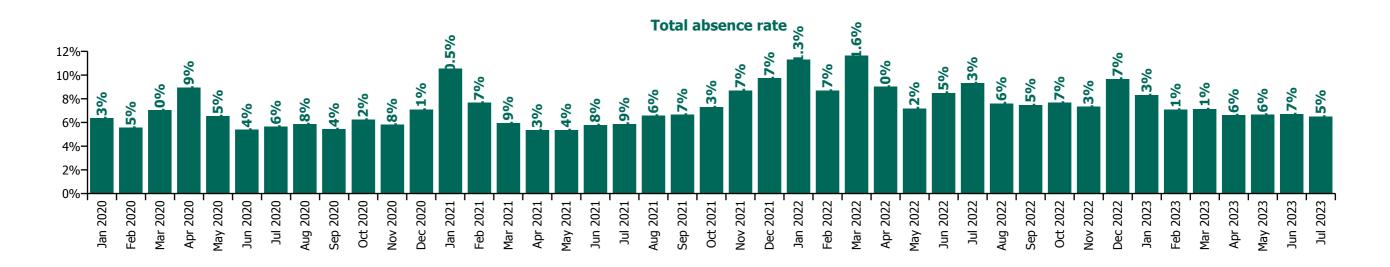

## CHO 5 by Staff Category

| Year/ month | Medical &<br>Dental | Nursing &<br>Midwifery | Health & Social<br>Care<br>Professionals | Management &<br>Administrative | General<br>Support | Patient & Client<br>Care | Certified<br>absence | Self-<br>certified<br>absence | Non<br>Covid-19<br>absence | Covid-19<br>absence | Total<br>absence rate |
|-------------|---------------------|------------------------|------------------------------------------|--------------------------------|--------------------|--------------------------|----------------------|-------------------------------|----------------------------|---------------------|-----------------------|
| 2023        | 3.3%                | 7.7%                   | 5.8%                                     | 5.1%                           | 8.2%               | 7.8%                     | 5.8%                 | 0.6%                          | 6.4%                       | 0.6%                | 7.0%                  |
| Jul 2023    | 3.3%                | 7.5%                   | 4.8%                                     | 4.7%                           | 6.5%               | 7.2%                     | 5.3%                 | 0.6%                          | 6.0%                       | 0.5%                | 6.5%                  |
| Jun 2023    | 3.3%                | 7.0%                   | 6.6%                                     | 4.2%                           | 8.3%               | 7.5%                     | 5.7%                 | 0.6%                          | 6.3%                       | 0.4%                | 6.7%                  |
| May 2023    | 2.6%                | 7.2%                   | 6.2%                                     | 4.3%                           | 7.0%               | 7.8%                     | 5.6%                 | 0.6%                          | 6.1%                       | 0.5%                | 6.6%                  |
| Apr 2023    | 3.2%                | 7.3%                   | 5.6%                                     | 4.8%                           | 6.7%               | 7.3%                     | 5.4%                 | 0.6%                          | 6.0%                       | 0.6%                | 6.6%                  |
| Mar 2023    | 3.5%                | 7.6%                   | 5.7%                                     | 5.8%                           | 9.1%               | 8.0%                     | 5.9%                 | 0.6%                          | 6.5%                       | 0.6%                | 7.1%                  |
| Feb 2023    | 3.3%                | 7.5%                   | 5.2%                                     | 5.4%                           | 9.7%               | 8.0%                     | 6.0%                 | 0.5%                          | 6.5%                       | 0.6%                | 7.1%                  |
| Jan 2023    | 3.7%                | 9.6%                   | 6.3%                                     | 6.3%                           | 10.0%              | 9.0%                     | 6.6%                 | 0.7%                          | 7.3%                       | 1.0%                | 8.3%                  |
| 2022        | 4.5%                | 9.5%                   | 8.0%                                     | 6.0%                           | 9.1%               | 9.9%                     | 5.7%                 | 0.6%                          | 6.3%                       | 2.4%                | 8.8%                  |
| Dec 2022    | 6.6%                | 10.0%                  | 8.1%                                     | 7.5%                           | 9.5%               | 11.2%                    | 7.0%                 | 0.9%                          | 8.0%                       | 1.7%                | 9.7%                  |
| Nov 2022    | 5.1%                | 7.9%                   | 6.3%                                     | 4.6%                           | 7.4%               | 8.6%                     | 5.7%                 | 0.7%                          | 6.4%                       | 0.9%                | 7.3%                  |
| Oct 2022    | 5.0%                | 8.3%                   | 6.8%                                     | 4.4%                           | 7.7%               | 8.9%                     | 5.9%                 | 0.6%                          | 6.5%                       | 1.2%                | 7.7%                  |
| Sep 2022    | 3.4%                | 8.4%                   | 6.9%                                     | 3.8%                           | 8.7%               | 8.5%                     | 5.7%                 | 0.7%                          | 6.4%                       | 1.1%                | 7.5%                  |
| Aug 2022    | 3.8%                | 8.3%                   | 7.2%                                     | 4.7%                           | 7.9%               | 8.6%                     | 6.0%                 | 0.5%                          | 6.6%                       | 1.0%                | 7.6%                  |
| Jul 2022    | 4.5%                | 9.9%                   | 9.0%                                     | 6.0%                           | 9.7%               | 10.4%                    | 6.3%                 | 0.6%                          | 6.8%                       | 2.5%                | 9.3%                  |
| Jun 2022    | 4.9%                | 9.2%                   | 8.6%                                     | 5.8%                           | 7.5%               | 9.3%                     | 5.6%                 | 0.6%                          | 6.2%                       | 2.3%                | 8.5%                  |
| May 2022    | 3.0%                | 7.9%                   | 6.5%                                     | 4.5%                           | 7.9%               | 8.0%                     | 5.3%                 | 0.5%                          | 5.8%                       | 1.4%                | 7.2%                  |
| Apr 2022    | 3.2%                | 9.7%                   | 7.9%                                     | 6.8%                           | 10.4%              | 9.9%                     | 5.6%                 | 0.5%                          | 6.1%                       | 2.9%                | 9.0%                  |
| Mar 2022    | 5.4%                | 12.7%                  | 11.4%                                    | 9.8%                           | 12.3%              | 12.0%                    | 5.7%                 | 0.6%                          | 6.4%                       | 5.3%                | 11.6%                 |
| Feb 2022    | 3.5%                | 10.0%                  | 8.1%                                     | 6.7%                           | 8.5%               | 9.0%                     | 5.2%                 | 0.5%                          | 5.7%                       | 3.0%                | 8.7%                  |
| Jan 2022    | 5.2%                | 11.7%                  | 9.5%                                     | 7.8%                           | 11.9%              | 13.3%                    | 5.1%                 | 0.4%                          | 5.5%                       | 5.8%                | 11.3%                 |
| 2021        | 3.2%                | 8.0%                   | 6.0%                                     | 5.1%                           | 6.7%               | 8.0%                     | 4.9%                 | 0.5%                          | 5.4%                       | 1.8%                | 7.1%                  |
| Dec 2021    | 4.2%                | 11.1%                  | 9.0%                                     | 6.9%                           | 9.7%               | 10.2%                    | 6.1%                 | 0.6%                          | 6.7%                       | 3.0%                | 9.7%                  |
| Nov 2021    | 5.2%                | 10.2%                  | 7.7%                                     | 5.6%                           | 9.2%               | 9.1%                     | 5.5%                 | 0.7%                          | 6.2%                       | 2.5%                | 8.7%                  |
| Oct 2021    | 3.8%                | 8.5%                   |                                          | 4.8%                           | 7.4%               |                          | 5.1%                 | 0.6%                          | 5.7%                       | 1.6%                | 7.3%                  |
| Sep 2021    | 2.8%                | 7.6%                   |                                          |                                | 6.2%               |                          | 4.9%                 | 0.6%                          | 5.5%                       | 1.2%                | 6.7%                  |

| Aug 2021 | 3.2% | 7.8%  | 4.6% | 4.7% | 5.6% | 7.2%  | 5.0% | 0.5% | 5.5% | 1.0% | 6.6%  |
|----------|------|-------|------|------|------|-------|------|------|------|------|-------|
| Jul 2021 | 2.7% | 6.9%  | 3.9% | 4.7% | 7.2% | 6.5%  | 4.6% | 0.4% | 5.0% | 0.9% | 5.9%  |
| Jun 2021 | 2.7% | 6.6%  | 4.6% | 3.9% | 5.6% | 6.5%  | 4.5% | 0.5% | 5.0% | 0.8% | 5.8%  |
| May 2021 | 3.4% | 5.6%  | 4.8% | 3.8% | 4.8% | 6.2%  | 4.3% | 0.3% | 4.7% | 0.7% | 5.4%  |
| Apr 2021 | 2.0% | 5.5%  | 4.9% | 5.0% | 4.4% | 6.1%  | 4.2% | 0.4% | 4.6% | 0.7% | 5.3%  |
| Mar 2021 | 2.7% | 5.8%  | 5.4% | 5.2% | 5.3% | 7.1%  | 4.5% | 0.5% | 5.0% | 1.0% | 5.9%  |
| Feb 2021 | 2.0% | 8.4%  | 6.4% | 5.4% | 5.8% | 9.3%  | 4.7% | 0.5% | 5.2% | 2.4% | 7.7%  |
| Jan 2021 | 3.5% | 11.9% | 8.3% | 6.7% | 9.3% | 12.3% | 4.9% | 0.3% | 5.2% | 5.4% | 10.5% |
| 2020     | 3.9% | 6.8%  | 5.2% | 5.3% | 6.9% | 6.8%  | 4.8% | 0.4% | 5.2% | 1.1% | 6.3%  |
| Dec 2020 | 2.6% | 8.0%  | 5.3% | 6.3% | 6.0% | 7.9%  | 5.2% | 0.4% | 5.7% | 1.4% | 7.1%  |
| Nov 2020 | 3.9% | 6.3%  | 4.5% | 5.0% | 6.0% | 6.3%  | 4.6% | 0.4% | 5.0% | 0.8% | 5.8%  |
| Oct 2020 | 4.9% | 7.2%  | 4.7% | 4.5% | 5.3% | 6.9%  | 4.8% | 0.4% | 5.1% | 1.1% | 6.2%  |
| Sep 2020 | 4.8% | 6.9%  | 4.1% | 4.4% | 5.7% | 5.0%  | 4.1% | 0.3% | 4.4% | 1.0% | 5.4%  |
| Aug 2020 | 4.9% | 6.2%  | 4.4% | 5.2% | 5.8% | 6.4%  | 4.9% | 0.3% | 5.2% | 0.6% | 5.8%  |
| Jul 2020 | 3.0% | 5.8%  | 4.7% | 5.0% | 6.3% | 6.3%  | 4.6% | 0.5% | 5.1% | 0.6% | 5.6%  |
| Jun 2020 | 2.4% | 6.4%  | 3.6% | 4.2% | 7.0% | 5.4%  | 4.0% | 0.3% | 4.4% | 1.0% | 5.4%  |
| May 2020 | 3.3% | 7.1%  | 4.4% | 5.5% | 8.7% | 6.9%  | 4.2% | 0.2% | 4.4% | 2.1% | 6.5%  |
| Apr 2020 | 7.7% | 8.9%  | 8.4% | 7.2% | 8.6% | 10.1% | 5.1% | 0.2% | 5.3% | 3.7% | 8.9%  |
| Mar 2020 | 2.9% | 7.3%  | 6.6% | 6.1% | 7.1% | 7.7%  | 5.3% | 0.4% | 5.7% | 1.3% | 7.0%  |
| Feb 2020 | 3.2% | 4.9%  | 5.5% | 4.4% | 7.8% | 6.3%  | 5.0% | 0.5% | 5.5% |      | 5.5%  |
| Jan 2020 | 3.2% | 6.3%  | 5.5% | 5.6% | 8.2% | 7.0%  | 5.7% | 0.7% | 6.3% |      | 6.3%  |