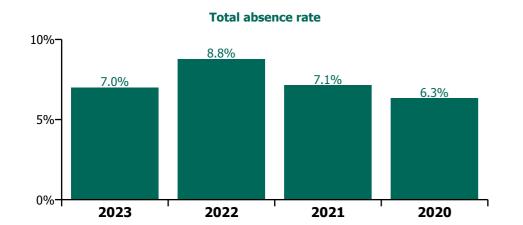

## CHO 5 by Staff Category

| Year/ month | Medical &<br>Dental | Nursing &<br>Midwifery | Health & Social<br>Care<br>Professionals | Management &<br>Administrative | General<br>Support | Patient & Client<br>Care | Certified<br>absence | Self-<br>certified<br>absence | Non<br>Covid-19<br>absence | Covid-19<br>absence | Total<br>absence rate |
|-------------|---------------------|------------------------|------------------------------------------|--------------------------------|--------------------|--------------------------|----------------------|-------------------------------|----------------------------|---------------------|-----------------------|
| 2023        | 3.3%                | 7.7%                   | 5.8%                                     | 5.1%                           | 8.2%               | 7.8%                     | 5.8%                 | 0.6%                          | 6.4%                       | 0.6%                | 7.0%                  |
| Jul 2023    | 3.3%                | 7.5%                   | 4.8%                                     | 4.7%                           | 6.5%               | 7.2%                     | 5.3%                 | 0.6%                          | 6.0%                       | 0.5%                | 6.5%                  |
| Jun 2023    | 3.3%                | 7.0%                   | 6.6%                                     | 4.2%                           | 8.3%               | 7.5%                     | 5.7%                 | 0.6%                          | 6.3%                       | 0.4%                | 6.7%                  |
| May 2023    | 2.6%                | 7.2%                   | 6.2%                                     | 4.3%                           | 7.0%               | 7.8%                     | 5.6%                 | 0.6%                          | 6.1%                       | 0.5%                | 6.6%                  |
| Apr 2023    | 3.2%                | 7.3%                   | 5.6%                                     | 4.8%                           | 6.7%               | 7.3%                     | 5.4%                 | 0.6%                          | 6.0%                       | 0.6%                | 6.6%                  |
| Mar 2023    | 3.5%                | 7.6%                   | 5.7%                                     | 5.8%                           | 9.1%               | 8.0%                     | 5.9%                 | 0.6%                          | 6.5%                       | 0.6%                | 7.1%                  |
| Feb 2023    | 3.3%                | 7.5%                   | 5.2%                                     | 5.4%                           | 9.7%               | 8.0%                     | 6.0%                 | 0.5%                          | 6.5%                       | 0.6%                | 7.1%                  |
| Jan 2023    | 3.7%                | 9.6%                   | 6.3%                                     | 6.3%                           | 10.0%              | 9.0%                     | 6.6%                 | 0.7%                          | 7.3%                       | 1.0%                | 8.3%                  |
| 2022        | 4.5%                | 9.5%                   | 8.0%                                     | 6.0%                           | 9.1%               | 9.9%                     | 5.7%                 | 0.6%                          | 6.3%                       | 2.4%                | 8.8%                  |
| Dec 2022    | 6.6%                | 10.0%                  | 8.1%                                     | 7.5%                           | 9.5%               | 11.2%                    | 7.0%                 | 0.9%                          | 8.0%                       | 1.7%                | 9.7%                  |
| Nov 2022    | 5.1%                | 7.9%                   | 6.3%                                     | 4.6%                           | 7.4%               | 8.6%                     | 5.7%                 | 0.7%                          | 6.4%                       | 0.9%                | 7.3%                  |
| Oct 2022    | 5.0%                | 8.3%                   | 6.8%                                     | 4.4%                           | 7.7%               | 8.9%                     | 5.9%                 | 0.6%                          | 6.5%                       | 1.2%                | 7.7%                  |
| Sep 2022    | 3.4%                | 8.4%                   | 6.9%                                     | 3.8%                           | 8.7%               | 8.5%                     | 5.7%                 | 0.7%                          | 6.4%                       | 1.1%                | 7.5%                  |
| Aug 2022    | 3.8%                | 8.3%                   | 7.2%                                     | 4.7%                           | 7.9%               | 8.6%                     | 6.0%                 | 0.5%                          | 6.6%                       | 1.0%                | 7.6%                  |
| Jul 2022    | 4.5%                | 9.9%                   | 9.0%                                     | 6.0%                           | 9.7%               | 10.4%                    | 6.3%                 | 0.6%                          | 6.8%                       | 2.5%                | 9.3%                  |
| Jun 2022    | 4.9%                | 9.2%                   | 8.6%                                     | 5.8%                           | 7.5%               | 9.3%                     | 5.6%                 | 0.6%                          | 6.2%                       | 2.3%                | 8.5%                  |
| May 2022    | 3.0%                | 7.9%                   | 6.5%                                     | 4.5%                           | 7.9%               | 8.0%                     | 5.3%                 | 0.5%                          | 5.8%                       | 1.4%                | 7.2%                  |
| Apr 2022    | 3.2%                | 9.7%                   | 7.9%                                     | 6.8%                           | 10.4%              | 9.9%                     | 5.6%                 | 0.5%                          | 6.1%                       | 2.9%                | 9.0%                  |
| Mar 2022    | 5.4%                | 12.7%                  | 11.4%                                    | 9.8%                           | 12.3%              | 12.0%                    | 5.7%                 | 0.6%                          | 6.4%                       | 5.3%                | 11.6%                 |
| Feb 2022    | 3.5%                | 10.0%                  | 8.1%                                     | 6.7%                           | 8.5%               | 9.0%                     | 5.2%                 | 0.5%                          | 5.7%                       | 3.0%                | 8.7%                  |
| Jan 2022    | 5.2%                | 11.7%                  | 9.5%                                     | 7.8%                           | 11.9%              | 13.3%                    | 5.1%                 | 0.4%                          | 5.5%                       | 5.8%                | 11.3%                 |
| 2021        | 3.2%                | 8.0%                   | 6.0%                                     | 5.1%                           | 6.7%               | 8.0%                     | 4.9%                 | 0.5%                          | 5.4%                       | 1.8%                | 7.1%                  |
| Dec 2021    | 4.2%                | 11.1%                  | 9.0%                                     | 6.9%                           | 9.7%               | 10.2%                    | 6.1%                 | 0.6%                          | 6.7%                       | 3.0%                | 9.7%                  |
| Nov 2021    | 5.2%                | 10.2%                  | 7.7%                                     | 5.6%                           | 9.2%               | 9.1%                     | 5.5%                 | 0.7%                          | 6.2%                       | 2.5%                | 8.7%                  |
| Oct 2021    | 3.8%                | 8.5%                   |                                          | 4.8%                           | 7.4%               |                          | 5.1%                 | 0.6%                          | 5.7%                       | 1.6%                | 7.3%                  |
| Sep 2021    | 2.8%                | 7.6%                   |                                          |                                | 6.2%               |                          | 4.9%                 | 0.6%                          | 5.5%                       | 1.2%                | 6.7%                  |