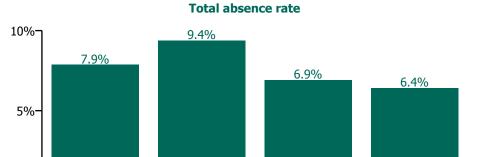

# CHO 5 Section 38's

| Year/ month | Aurora | Bros. of Charity,<br>Waterford | Carriglea Cairde<br>Services | Section 38<br>Voluntary<br>Agencies | Certified<br>absence | Self-<br>certified<br>absence | Non<br>Covid-19<br>absence | Covid-19<br>absence | Total<br>absence<br>rate |
|-------------|--------|--------------------------------|------------------------------|-------------------------------------|----------------------|-------------------------------|----------------------------|---------------------|--------------------------|
| 2023        | 10.7%  | 7.4%                           | 5.7%                         | 7.9%                                | 6.7%                 | 0.7%                          | 7.4%                       | 0.5%                | 7.9%                     |
| Jul 2023    | 10.5%  | 7.0%                           | 4.6%                         | 7.4%                                | 6.1%                 | 1.0%                          | 7.1%                       | 0.4%                | 7.4%                     |
| Jun 2023    | 11.3%  | 7.0%                           | 5.5%                         | 7.6%                                | 6.7%                 | 0.6%                          | 7.3%                       | 0.3%                | 7.6%                     |
| May 2023    | 10.2%  | 7.2%                           | 5.9%                         | 7.7%                                | 6.6%                 | 0.6%                          | 7.2%                       | 0.5%                | 7.7%                     |
| Apr 2023    | 10.7%  | 6.9%                           | 7.0%                         | 7.9%                                | 6.7%                 | 0.7%                          | 7.4%                       | 0.5%                | 7.9%                     |
| Mar 2023    | 11.3%  | 7.1%                           | 5.6%                         | 7.8%                                | 6.7%                 | 0.7%                          | 7.4%                       | 0.5%                | 7.8%                     |
| Feb 2023    | 8.9%   | 7.6%                           | 5.7%                         | 7.6%                                | 6.6%                 | 0.6%                          | 7.3%                       | 0.4%                | 7.6%                     |
| Jan 2023    | 11.9%  | 8.9%                           | 5.5%                         | 9.0%                                | 7.3%                 | 0.8%                          | 8.0%                       | 1.0%                | 9.0%                     |
| 2022        | 10.3%  | 9.8%                           | 6.9%                         | 9.4%                                | 6.1%                 | 0.7%                          | 6.8%                       | 2.6%                | 9.4%                     |
| Dec 2022    | 11.6%  | 12.2%                          | 6.1%                         | 10.7%                               | 7.8%                 | 1.2%                          | 9.0%                       | 1.7%                | 10.7%                    |
| Nov 2022    | 9.9%   | 8.1%                           | 5.7%                         | 8.1%                                | 6.7%                 | 0.8%                          | 7.5%                       | 0.6%                | 8.1%                     |
| Oct 2022    | 10.8%  | 9.2%                           | 5.8%                         | 9.0%                                | 7.3%                 | 0.6%                          | 7.9%                       | 1.1%                | 9.0%                     |
| Sep 2022    | 9.7%   | 9.8%                           | 3.8%                         | 8.8%                                | 7.1%                 | 0.9%                          | 8.0%                       | 0.8%                | 8.8%                     |
| Aug 2022    | 10.3%  | 9.9%                           | 4.5%                         | 9.2%                                | 7.5%                 | 0.5%                          | 8.0%                       | 1.2%                | 9.2%                     |
| Jul 2022    | 11.9%  | 9.7%                           | 6.0%                         | 9.6%                                | 6.5%                 | 0.7%                          | 7.2%                       | 2.4%                | 9.6%                     |
| Jun 2022    | 8.7%   | 8.6%                           | 7.4%                         | 8.4%                                | 5.7%                 | 0.7%                          | 6.4%                       | 2.0%                | 8.4%                     |
| May 2022    | 7.5%   | 8.3%                           | 7.1%                         | 7.9%                                | 5.7%                 | 0.6%                          | 6.2%                       | 1.7%                | 7.9%                     |
| Apr 2022    | 8.8%   | 9.3%                           | 9.9%                         | 9.3%                                | 5.2%                 | 0.6%                          | 5.9%                       | 3.4%                | 9.3%                     |
| Mar 2022    | 10.9%  | 11.2%                          | 9.3%                         | 10.8%                               | 4.9%                 | 0.7%                          | 5.6%                       | 5.2%                | 10.8%                    |
| Feb 2022    | 8.7%   | 9.4%                           | 6.5%                         | 8.8%                                | 4.8%                 | 0.5%                          | 5.3%                       | 3.5%                | 8.8%                     |
| Jan 2022    | 14.3%  | 11.5%                          | 11.1%                        | 12.1%                               | 4.4%                 | 0.5%                          | 4.9%                       | 7.2%                | 12.1%                    |
| 2021        | 8.7%   | 7.0%                           | 4.7%                         | 6.9%                                | 4.2%                 | 0.5%                          | 4.7%                       | 2.2%                | 6.9%                     |
| Dec 2021    | 7.8%   | 9.3%                           | 7.5%                         | 8.5%                                | 4.5%                 | 0.8%                          | 5.3%                       | 3.2%                | 8.5%                     |
| Nov 2021    | 10.0%  | 7.8%                           | 5.8%                         | 8.0%                                | 4.5%                 | 0.5%                          | 5.0%                       | 3.0%                | 8.0%                     |
| Oct 2021    |        | 6.4%                           | 6.2%                         | 6.4%                                | 3.7%                 | 0.7%                          | 4.5%                       | 1.9%                | 6.4%                     |
| Sep 2021    | 7.7%   | 5.6%                           | 4.4%                         | 5.9%                                | 4.1%                 | 0.5%                          | 4.5%                       | 1.4%                | 5.9%                     |
| Aug 2021    | 7.5%   | 7.2%                           | 3.0%                         | 6.4%                                | 4.3%                 | 0.5%                          | 4.8%                       | 1.5%                | 6.4%                     |
| Jul 2021    |        | 5.4%                           | 4.6%                         | 5.2%                                | 3.3%                 | 0.5%                          | 3.8%                       | 1.4%                | 5.2%                     |
| Jun 2021    | 6.8%   | 4.9%                           | 2.7%                         | 5.0%                                | 3.9%                 | 0.5%                          | 4.4%                       | 0.6%                | 5.0%                     |
| May 2021    | 6.6%   | 5.1%                           | 2.8%                         | 5.1%                                | 3.9%                 | 0.3%                          | 4.2%                       | 1.0%                | 5.1%                     |
| Apr 2021    | 6.2%   | 5.7%                           | 3.3%                         | 5.4%                                | 3.8%                 | 0.3%                          | 4.2%                       | 1.2%                | 5.4%                     |
| Mar 2021    | 6.7%   | 8.1%                           | 4.2%                         | 6.9%                                | 4.5%                 | 0.8%                          | 5.3%                       | 1.6%                | 6.9%                     |
| Feb 2021    | 14.8%  | 8.6%                           | 6.0%                         | 9.5%                                | 4.9%                 | 0.5%                          | 5.4%                       | 4.1%                | 9.5%                     |
| Jan 2021    | 14.8%  | 9.6%                           | 5.1%                         | 10.1%                               | 4.7%                 | 0.3%                          | 5.0%                       | 5.2%                | 10.1%                    |
| 2020        | 6.6%   | 6.7%                           | 5.3%                         | 6.4%                                | 4.8%                 | 0.4%                          | 5.3%                       | 1.1%                | 6.4%                     |
| Dec 2020    | 7.6%   | 7.4%                           | 2.4%                         | 6.5%                                | 4.5%                 | 0.5%                          | 5.0%                       | 1.6%                | 6.5%                     |
| Nov 2020    | 6.0%   | 5.8%                           | 2.5%                         | 5.3%                                | 4.1%                 | 0.5%                          | 4.5%                       | 0.7%                | 5.3%                     |
| Oct 2020    | 7.8%   | 5.8%                           | 2.7%                         | 5.7%                                | 4.0%                 | 0.4%                          | 4.4%                       | 1.3%                | 5.7%                     |
| Sep 2020    | 6.9%   | 5.8%                           | 4.8%                         | 5.9%                                | 4.5%                 | 0.3%                          | 4.8%                       | 1.1%                | 5.9%                     |
| Aug 2020    | 6.3%   | 5.1%                           | 4.6%                         | 5.3%                                | 4.7%                 | 0.3%                          | 4.9%                       | 0.3%                | 5.3%                     |
| Jul 2020    | 6.1%   | 5.7%                           | 5.6%                         | 5.8%                                | 4.6%                 | 1.0%                          | 5.6%                       | 0.2%                | 5.8%                     |
| Jun 2020    | 5.9%   | 5.0%                           | 4.3%                         | 5.1%                                | 4.4%                 | 0.3%                          | 4.7%                       | 0.4%                | 5.1%                     |
| May 2020    | 5.5%   | 8.4%                           | 6.2%                         | 7.3%                                | 4.9%                 | 0.2%                          | 5.1%                       | 2.2%                | 7.3%                     |
| Apr 2020    | 7.6%   | 11.2%                          | 11.7%                        | 10.4%                               | 6.2%                 | 0.4%                          | 6.6%                       | 3.9%                | 10.4%                    |
| Mar 2020    | 5.8%   | 8.2%                           | 9.3%                         | 7.8%                                | 5.1%                 | 0.5%                          | 5.6%                       | 2.2%                | 7.8%                     |
| Feb 2020    | 6.1%   | 5.7%                           | 5.0%                         | 5.6%                                | 5.2%                 | 0.5%                          | 5.6%                       |                     | 5.6%                     |