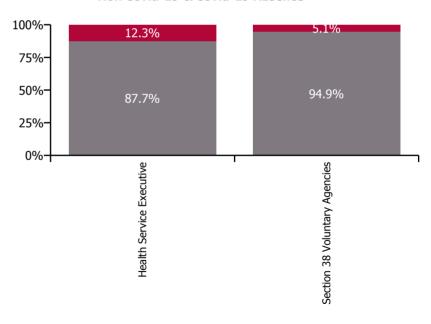

### % of Absence Non Covid-19 / Covid-19

**July 2023** 

| Health Service Absence Rate - by<br>Care Group: Jul 2023 | Medical &<br>Dental | Nursing &<br>Midwifery | Health & Social<br>Care<br>Professionals | Management &<br>Administrative | General<br>Support | Patient & Client<br>Care | Certified absence | Self-<br>certified<br>absence | Non<br>Covid-19<br>absence | Covid-19<br>absence | Total<br>absence<br>rate |
|----------------------------------------------------------|---------------------|------------------------|------------------------------------------|--------------------------------|--------------------|--------------------------|-------------------|-------------------------------|----------------------------|---------------------|--------------------------|
| CHO 7                                                    | 2.2%                | 6.7%                   | 3.8%                                     | 4.1%                           | 5.9%               | 6.3%                     | 4.5%              | 0.6%                          | 5.0%                       | 0.5%                | 5.5%                     |
| Health Service Executive                                 | 2.0%                | 6.9%                   | 4.1%                                     | 4.7%                           | 7.3%               | 8.5%                     | 4.8%              | 0.5%                          | 5.3%                       | 0.7%                | 6.1%                     |
| Community Health & Wellbeing                             |                     |                        |                                          | 2.5%                           |                    | 1.8%                     | 1.8%              | 0.3%                          | 2.0%                       | 0.0%                | 2.0%                     |
| Mental Health                                            | 1.8%                | 6.3%                   | 3.9%                                     | 4.9%                           | 9.5%               | 12.3%                    | 4.7%              | 0.6%                          | 5.3%                       | 0.8%                | 6.1%                     |
| Primary Care                                             | 2.2%                | 6.6%                   | 4.4%                                     | 5.8%                           | 12.1%              | 6.3%                     | 4.4%              | 0.4%                          | 4.8%                       | 0.7%                | 5.5%                     |
| Disabilities                                             |                     | 0.0%                   | 4.0%                                     | 6.1%                           |                    | 7.9%                     | 4.5%              | 0.2%                          | 4.7%                       | 0.3%                | 5.0%                     |
| Older People                                             | 0.0%                | 8.3%                   | 2.6%                                     | 3.3%                           | 5.1%               | 8.9%                     | 6.0%              | 0.8%                          | 6.8%                       | 0.9%                | 7.6%                     |
| CHO Operations                                           |                     | 0.8%                   | 0.7%                                     | 2.4%                           |                    |                          | 1.6%              | 0.1%                          | 1.8%                       | 0.4%                | 2.2%                     |
| Section 38 Voluntary Agencies                            | 3.6%                | 6.3%                   | 3.5%                                     | 3.1%                           | 5.1%               | 5.5%                     | 4.2%              | 0.6%                          | 4.8%                       | 0.3%                | 5.1%                     |

# Health Service Executive Section 38 Voluntary Agencies