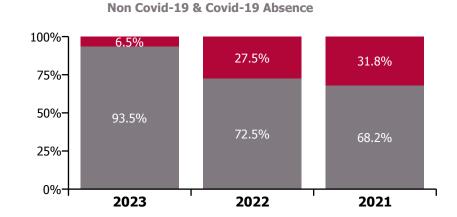

### Non Covid-19 & Covid-19 Absence

**July 2023** 

| Health Service Absence Rate - by<br>Care Group: Jul 2023 | Medical &<br>Dental | Nursing &<br>Midwifery | Health & Social<br>Care<br>Professionals | Management &<br>Administrative | General<br>Support | Patient & Client<br>Care | Certified<br>absence | Self-<br>certified<br>absence | Non<br>Covid-19<br>absence | Covid-19<br>absence | Total<br>absence<br>rate |
|----------------------------------------------------------|---------------------|------------------------|------------------------------------------|--------------------------------|--------------------|--------------------------|----------------------|-------------------------------|----------------------------|---------------------|--------------------------|
| CHO 7                                                    | 3.6%                | 6.3%                   | 3.5%                                     | 3.1%                           | 5.1%               | 5.5%                     | 4.2%                 | 0.6%                          | 4.8%                       | 0.3%                | 5.1%                     |
| Section 38 Voluntary Agencies                            | 3.6%                | 6.3%                   | 3.5%                                     | 3.1%                           | 5.1%               | 5.5%                     | 4.2%                 | 0.6%                          | 4.8%                       | 0.3%                | 5.1%                     |
| Cheeverstown House                                       |                     | 3.8%                   | 6.4%                                     | 3.6%                           | 7.6%               | 8.4%                     | 5.2%                 | 0.7%                          | 5.9%                       | 0.4%                | 6.3%                     |
| Kare, Newbridge, Co Kildare                              |                     | 7.1%                   | 4.1%                                     | 0.4%                           | 0.0%               | 6.9%                     | 4.9%                 | 0.5%                          | 5.4%                       | 0.2%                | 5.6%                     |
| Our Lady's Hospice & Care, Dublin                        | 5.2%                | 7.4%                   | 1.8%                                     | 1.5%                           | 4.6%               | 7.0%                     | 5.0%                 | 0.5%                          | 5.4%                       | 0.2%                | 5.6%                     |
| Peamount Hospital (Newcastle)                            | 1.6%                | 8.0%                   | 3.0%                                     | 2.8%                           | 2.2%               | 4.6%                     | 3.7%                 | 0.8%                          | 4.4%                       | 0.4%                | 4.9%                     |
| Stewart's Hospital, (Palmerstown)                        |                     | 7.4%                   | 4.4%                                     | 3.7%                           | 6.9%               | 5.2%                     | 4.5%                 | 0.6%                          | 5.1%                       | 0.3%                | 5.4%                     |
| St. John of God Liffey Services                          | 0.0%                | 4.7%                   | 2.8%                                     | 6.5%                           | 4.9%               | 3.4%                     | 3.1%                 | 0.4%                          | 3.4%                       | 0.1%                | 3.5%                     |

### Non Covid-19 & Covid-19 Absence