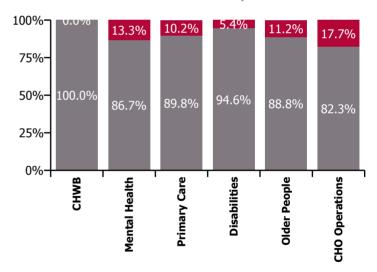

| Health Service Absence Rate - by Care<br>Group: Jul 2023 | Certified<br>absence | Self-<br>certified<br>absence | Non<br>Covid-19<br>absence | Covid-19<br>absence | Total<br>absence<br>rate | % Non<br>Covid-19<br>absence | %<br>Covid-19<br>absence |
|----------------------------------------------------------|----------------------|-------------------------------|----------------------------|---------------------|--------------------------|------------------------------|--------------------------|
| CHO 7                                                    | 4.5%                 | 0.6%                          | 5.0%                       | 0.5%                | 5.5%                     | 91.4%                        | 8.6%                     |
| Community Health & Wellbeing                             | 1.8%                 | 0.3%                          | 2.0%                       | 0.0%                | 2.0%                     | 100.0%                       | 0.0%                     |
| Mental Health                                            | 4.7%                 | 0.6%                          | 5.3%                       | 0.8%                | 6.1%                     | 86.7%                        | 13.3%                    |
| Primary Care                                             | 4.6%                 | 0.4%                          | 5.0%                       | 0.6%                | 5.6%                     | 89.8%                        | 10.2%                    |
| Disabilities                                             | 4.2%                 | 0.6%                          | 4.7%                       | 0.3%                | 5.0%                     | 94.6%                        | 5.4%                     |
| Older People                                             | 6.0%                 | 0.8%                          | 6.8%                       | 0.9%                | 7.6%                     | 88.8%                        | 11.2%                    |
| CHO Operations                                           | 1.6%                 | 0.1%                          | 1.8%                       | 0.4%                | 2.2%                     | 82.3%                        | 17.7%                    |