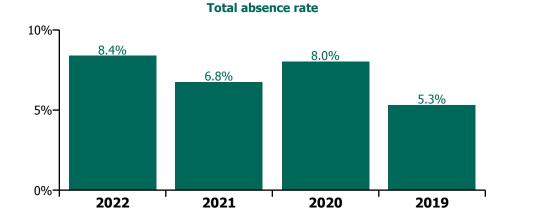

#### Total absence rate

# CHO 7 by Staff Category

| Year/ month | Medical &<br>Dental | Nursing &<br>Midwifery | Health & Social<br>Care<br>Professionals | Management &<br>Administrative | General<br>Support | Patient & Client<br>Care | Certified<br>absence | Self-<br>certified<br>absence | Non<br>Covid-19<br>absence | Covid-19<br>absence | Total<br>absence rate |
|-------------|---------------------|------------------------|------------------------------------------|--------------------------------|--------------------|--------------------------|----------------------|-------------------------------|----------------------------|---------------------|-----------------------|
| 2022        | 3.8%                | 9.3%                   | 5.9%                                     | 6.9%                           | 9.4%               | 9.8%                     | 4.7%                 | 0.5%                          | 5.3%                       | 3.1%                | 8.4%                  |
| Jun 2022    | 3.5%                | 8.5%                   | 6.5%                                     | 6.2%                           | 8.8%               | 8.4%                     | 4.9%                 | 0.6%                          | 5.5%                       | 2.2%                | 7.7%                  |
| May 2022    | 2.6%                | 7.0%                   | 3.0%                                     | 5.3%                           | 6.9%               | 9.9%                     | 4.6%                 | 0.5%                          | 5.1%                       | 1.2%                | 6.3%                  |
| Apr 2022    | 2.9%                | 8.8%                   | 6.5%                                     | 6.6%                           | 10.2%              | 9.2%                     | 5.0%                 | 0.5%                          | 5.5%                       | 2.6%                | 8.2%                  |
| Mar 2022    | 5.8%                | 12.2%                  | 8.3%                                     | 8.7%                           | 12.6%              | 10.9%                    | 5.2%                 | 0.5%                          | 5.7%                       | 4.7%                | 10.5%                 |
| Feb 2022    | 3.8%                | 9.6%                   | 6.3%                                     | 6.7%                           | 7.7%               | 9.3%                     | 4.5%                 | 0.6%                          | 5.1%                       | 3.2%                | 8.3%                  |
| Jan 2022    | 4.3%                | 10.0%                  | 6.4%                                     | 8.2%                           | 10.3%              | 11.2%                    | 4.3%                 | 0.4%                          | 4.7%                       | 4.7%                | 9.4%                  |
| 2021        | 3.0%                | 7.1%                   | 5.0%                                     | 4.8%                           | 8.2%               | 8.1%                     | 4.6%                 | 0.5%                          | 5.1%                       | 1.6%                | 6.8%                  |
| Dec 2021    | 3.4%                | 8.8%                   | 5.4%                                     | 6.9%                           | 8.9%               | 10.8%                    | 4.9%                 | 0.5%                          | 5.4%                       | 3.1%                | 8.5%                  |
| Nov 2021    | 3.8%                | 9.0%                   | 5.4%                                     | 7.1%                           | 9.9%               | 10.2%                    | 5.4%                 | 0.7%                          | 6.1%                       | 2.4%                | 8.4%                  |
| Oct 2021    | 4.5%                | 7.7%                   | 5.4%                                     | 5.6%                           | 8.5%               | 8.6%                     | 5.4%                 | 0.6%                          | 6.0%                       | 1.3%                | 7.3%                  |
| Sep 2021    | 3.6%                | 7.5%                   | 5.2%                                     | 5.3%                           | 7.3%               | 8.0%                     | 5.2%                 | 0.6%                          | 5.8%                       | 1.1%                | 6.9%                  |
| Aug 2021    | 2.6%                | 6.3%                   | 4.7%                                     | 4.2%                           | 8.3%               | 8.3%                     | 5.1%                 | 0.4%                          | 5.5%                       | 1.0%                | 6.5%                  |
| Jul 2021    | 2.2%                | 5.5%                   | 4.8%                                     | 4.6%                           | 7.9%               | 7.4%                     | 4.8%                 | 0.5%                          | 5.2%                       | 0.7%                | 6.0%                  |
| Jun 2021    | 1.9%                | 5.5%                   | 3.9%                                     | 3.3%                           | 8.1%               | 6.4%                     | 4.2%                 | 0.5%                          | 4.7%                       | 0.6%                | 5.4%                  |
| May 2021    | 2.2%                | 5.6%                   | 4.1%                                     | 2.8%                           | 6.5%               | 5.8%                     | 3.9%                 | 0.5%                          | 4.3%                       | 0.8%                | 5.1%                  |
| Apr 2021    | 3.4%                | 6.1%                   | 4.3%                                     | 3.3%                           | 4.9%               | 6.4%                     | 4.0%                 | 0.4%                          | 4.4%                       | 1.0%                | 5.4%                  |
| Mar 2021    | 2.3%                | 5.8%                   | 4.2%                                     | 3.6%                           | 7.3%               | 6.3%                     | 3.8%                 | 0.5%                          | 4.3%                       | 1.2%                | 5.4%                  |
| Feb 2021    | 3.3%                | 7.1%                   | 5.6%                                     | 4.3%                           | 9.2%               | 7.6%                     | 4.2%                 | 0.5%                          | 4.8%                       | 2.0%                | 6.7%                  |
| Jan 2021    | 2.5%                | 9.9%                   | 6.8%                                     | 6.6%                           | 12.0%              | 11.3%                    | 4.6%                 | 0.5%                          | 5.1%                       | 4.3%                | 9.4%                  |
| 2020        | 4.3%                | 8.7%                   | 5.3%                                     | 5.4%                           | 10.3%              | 9.5%                     | 5.5%                 | 0.4%                          | 5.9%                       | 2.2%                | 8.0%                  |
| Dec 2020    | 3.1%                | 7.4%                   | 3.8%                                     | 4.6%                           | 9.1%               | 8.7%                     | 4.9%                 | 0.5%                          | 5.4%                       | 1.5%                | 7.0%                  |
| Nov 2020    | 3.1%                | 7.3%                   | 4.3%                                     | 4.4%                           | 7.8%               | 7.5%                     | 4.6%                 | 0.4%                          | 5.0%                       | 1.4%                | 6.4%                  |
| Oct 2020    | 3.9%                | 8.5%                   | 5.8%                                     | 6.8%                           | 10.9%              | 8.7%                     | 5.4%                 | 0.5%                          | 5.9%                       | 2.1%                | 7.9%                  |
| Sep 2020    | 2.9%                | 8.2%                   | 5.0%                                     | 5.2%                           | 9.7%               | 9.2%                     | 5.6%                 | 0.5%                          | 6.1%                       | 1.5%                | 7.6%                  |
| Aug 2020    | 2.5%                | 7.1%                   | 4.8%                                     | 4.7%                           | 9.8%               | 7.6%                     | 5.3%                 | 0.4%                          | 5.8%                       | 0.9%                | 6.7%                  |
| Jul 2020    | 4.2%                | 6.8%                   | 4.8%                                     | 3.7%                           | 9.3%               | 8.4%                     | 5.5%                 | 0.4%                          | 5.9%                       | 0.9%                | 6.8%                  |
| Jun 2020    | 3.6%                | 6.4%                   | 3.5%                                     | 4.0%                           | 9.9%               | 7.5%                     | 4.7%                 | 0.4%                          | 5.1%                       | 1.1%                | 6.3%                  |
| May 2020    | 2.8%                | 11.7%                  | 5.3%                                     | 4.7%                           | 12.3%              | 11.0%                    | 5.5%                 | 0.3%                          | 5.8%                       | 3.6%                | 9.4%                  |
| Apr 2020    | 7.3%                | 19.1%                  | 9.9%                                     | 7.3%                           | 17.1%              | 17.9%                    | 6.6%                 | 0.3%                          | 6.9%                       | 8.5%                | 15.4%                 |
| Mar 2020    | 12.5%               | 11.4%                  | 8.2%                                     | 8.6%                           | 11.3%              | 11.8%                    | 6.3%                 | 0.4%                          | 6.7%                       | 4.0%                | 10.8%                 |