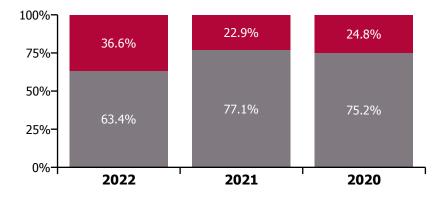

|                                                   | 4.3%                                | 4.0%                                    | 3.6%                               | 4.2%                                | 3.7%                 | 0.4%                          | 4.2%                       |                     | 4.2%                     |
| Jan 2019    | 6.2%                  | 6.0%                           | 3.6%                                              | 6.1%                                | 3.2%                                    | 6.9%                               | 4.6%                                | 4.2%                 | 0.4%                          | 4.6%                       |                     | 4.6%                     |



Non Covid-19 & Covid-19 Absence