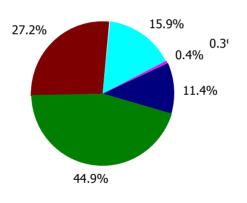

Non Covid-19 & Covid-19 Absence

## Non Covid-19 & Covid-19 Absence

| Health Service Absence Rate - by<br>Care Group: Jun 2022 | Medical &<br>Dental | Nursing &<br>Midwifery | Health & Social<br>Care<br>Professionals | Management &<br>Administrative | General<br>Support | Patient & Client<br>Care | Certified<br>absence | Self-<br>certified<br>absence | Non<br>Covid-19<br>absence | Covid-19<br>absence | Total<br>absence<br>rate |
|----------------------------------------------------------|---------------------|------------------------|------------------------------------------|--------------------------------|--------------------|--------------------------|----------------------|-------------------------------|----------------------------|---------------------|--------------------------|
| СНО 7                                                    | 2.9%                | 7.7%                   | 7.3%                                     | 5.4%                           | 7.2%               | 7.5%                     | 4.6%                 | 0.5%                          | 5.1%                       | 2.2%                | 7.3%                     |
| Section 38 Voluntary Agencies                            | 2.9%                | 7.7%                   | 7.3%                                     | 5.4%                           | 7.2%               | 7.5%                     | 4.6%                 | 0.5%                          | 5.1%                       | 2.2%                | 7.3%                     |
| Cheeverstown House                                       |                     | 6.2%                   | 9.0%                                     | 7.1%                           | 8.7%               | 12.8%                    | 5.6%                 | 0.9%                          | 6.6%                       | 2.5%                | 9.1%                     |
| Kare, Newbridge, Co Kildare                              |                     | 6.6%                   | 9.0%                                     | 8.9%                           | 0.0%               | 9.4%                     | 5.8%                 | 0.6%                          | 6.4%                       | 2.7%                | 9.0%                     |
| Our Lady's Hospice & Care Services - Dublin              | 0.8%                | 10.1%                  | 8.7%                                     | 2.4%                           | 7.5%               | 9.0%                     | 4.9%                 | 0.4%                          | 5.3%                       | 2.7%                | 8.1%                     |
| Peamount Hospital (Newcastle)                            | 7.0%                | 6.8%                   | 8.3%                                     | 5.1%                           | 6.2%               | 6.7%                     | 4.0%                 | 0.5%                          | 4.5%                       | 2.2%                | 6.7%                     |
| Stewart's Hospital, (Palmerstown)                        |                     | 6.4%                   | 7.5%                                     | 7.2%                           | 5.9%               | 6.1%                     | 4.1%                 | 0.4%                          | 4.5%                       | 1.9%                | 6.3%                     |
| St. John of God Liffey Services                          | 0.0%                | 8.5%                   | 6.0%                                     | 0.6%                           | 8.6%               | 6.9%                     | 4.2%                 | 0.6%                          | 4.8%                       | 1.9%                | 6.7%                     |