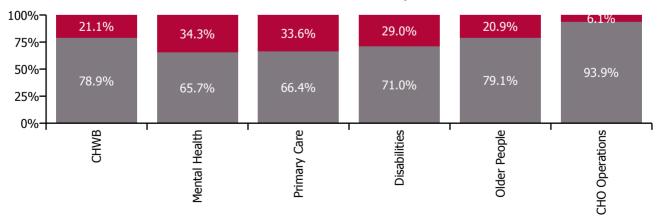

Total absence rate

Non Covid-19 & Covid-19 Absence

| Health Service Absence Rate - by Care<br>Group: Jun 2022 | Certified<br>absence | Self-<br>certified<br>absence | Non<br>Covid-19<br>absence | Covid-19<br>absence | Total<br>absence<br>rate | % Non<br>Covid-19<br>absence | %<br>Covid-19<br>absence |
|----------------------------------------------------------|----------------------|-------------------------------|----------------------------|---------------------|--------------------------|------------------------------|--------------------------|
| СНО 7                                                    | 4.9%                 | 0.6%                          | 5.5%                       | 2.2%                | 7.7%                     | 70.8%                        | 29.2%                    |
| Community Health & Wellbeing                             | 6.1%                 | 0.1%                          | 6.2%                       | 1.7%                | 7.9%                     | 78.9%                        | 21.1%                    |
| Mental Health                                            | 5.0%                 | 0.6%                          | 5.6%                       | 2.9%                | 8.5%                     | 65.7%                        | 34.3%                    |
| Primary Care                                             | 4.4%                 | 0.5%                          | 4.8%                       | 2.4%                | 7.3%                     | 66.4%                        | 33.6%                    |
| Disabilities                                             | 4.6%                 | 0.5%                          | 5.1%                       | 2.1%                | 7.2%                     | 71.0%                        | 29.0%                    |
| Older People                                             | 6.9%                 | 1.0%                          | 7.8%                       | 2.1%                | 9.9%                     | 79.1%                        | 20.9%                    |
| CHO Operations                                           | 6.2%                 | 0.3%                          | 6.5%                       | 0.4%                | 6.9%                     | 93.9%                        | 6.1%                     |