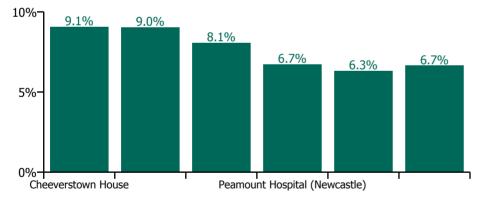

## Non Covid-19 & Covid-19 Absence

| Health Service Absence Rate - by<br>Care Group: Jun 2022 | Medical &<br>Dental | Nursing &<br>Midwifery | Health & Social<br>Care<br>Professionals | Management &<br>Administrative | General<br>Support | Patient & Client<br>Care | Certified<br>absence | Self-<br>certified<br>absence | Non<br>Covid-19<br>absence | Covid-19<br>absence | Total<br>absence<br>rate |
|----------------------------------------------------------|---------------------|------------------------|------------------------------------------|--------------------------------|--------------------|--------------------------|----------------------|-------------------------------|----------------------------|---------------------|--------------------------|
| СНО 7                                                    | 2.9%                | 7.7%                   | 7.3%                                     | 5.4%                           | 7.2%               | 7.5%                     | 4.6%                 | 0.5%                          | 5.1%                       | 2.2%                | 7.3%                     |
| Section 38 Voluntary Agencies                            | 2.9%                | 7.7%                   | 7.3%                                     | 5.4%                           | 7.2%               | 7.5%                     | 4.6%                 | 0.5%                          | 5.1%                       | 2.2%                | 7.3%                     |
| Cheeverstown House                                       |                     | 6.2%                   | 9.0%                                     | 7.1%                           | 8.7%               | 12.8%                    | 5.6%                 | 0.9%                          | 6.6%                       | 2.5%                | 9.1%                     |
| Kare, Newbridge, Co Kildare                              |                     | 6.6%                   | 9.0%                                     | 8.9%                           | 0.0%               | 9.4%                     | 5.8%                 | 0.6%                          | 6.4%                       | 2.7%                | 9.0%                     |
| Our Lady's Hospice & Care Services - Dublin              | 0.8%                | 10.1%                  | 8.7%                                     | 2.4%                           | 7.5%               | 9.0%                     | 4.9%                 | 0.4%                          | 5.3%                       | 2.7%                | 8.1%                     |
| Peamount Hospital (Newcastle)                            | 7.0%                | 6.8%                   | 8.3%                                     | 5.1%                           | 6.2%               | 6.7%                     | 4.0%                 | 0.5%                          | 4.5%                       | 2.2%                | 6.7%                     |
| Stewart's Hospital, (Palmerstown)                        |                     | 6.4%                   | 7.5%                                     | 7.2%                           | 5.9%               | 6.1%                     | 4.1%                 | 0.4%                          | 4.5%                       | 1.9%                | 6.3%                     |
| St. John of God Liffey Services                          | 0.0%                | 8.5%                   | 6.0%                                     | 0.6%                           | 8.6%               | 6.9%                     | 4.2%                 | 0.6%                          | 4.8%                       | 1.9%                | 6.7%                     |

Non Covid-19 & Covid-19 Absence