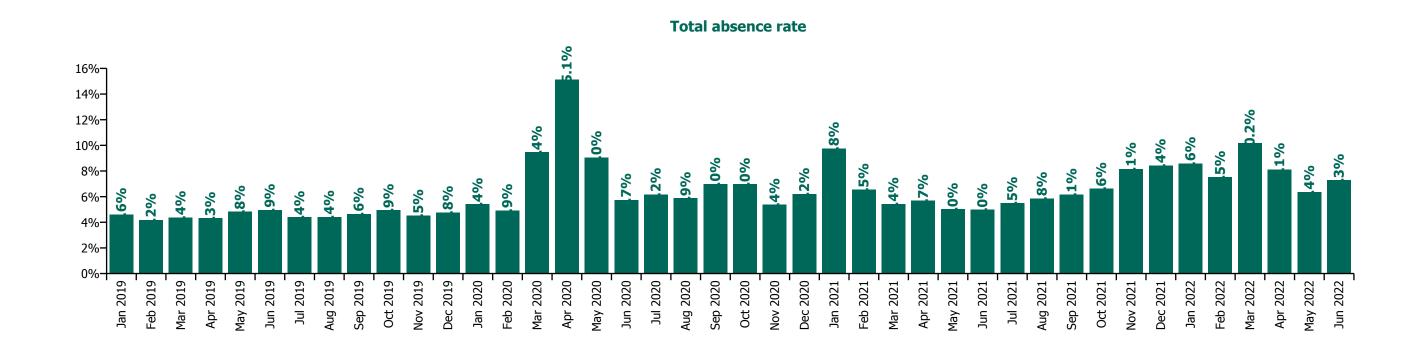

|                                                   | 4.3%                                | 4.0%                                    | 3.6%                               | 4.2%                                | 3.7%                 | 0.4%                          | 4.2%                       |                     | 4.2%                     |
| Jan 2019    | 6.2%                  | 6.0%                           | 3.6%                                              | 6.1%                                | 3.2%                                    | 6.9%                               | 4.6%                                | 4.2%                 | 0.4%                          | 4.6%                       |                     | 4.6%                     |



Non Covid-19 & Covid-19 Absence