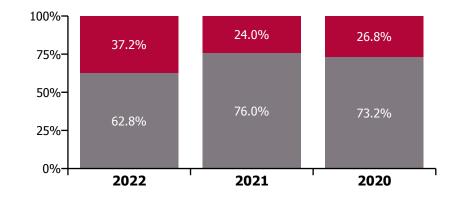

Total absence rate

Non Covid-19 & Covid-19 Absence

# CHO 7 by Staff Category

| Year/ month | Medical &<br>Dental | Nursing &<br>Midwifery | Health & Social<br>Care<br>Professionals | Management &<br>Administrative | General<br>Support | Patient & Client<br>Care | Certified<br>absence | Self-<br>certified<br>absence | Non<br>Covid-19<br>absence | Covid-19<br>absence | Total<br>absence rate |
|-------------|---------------------|------------------------|------------------------------------------|--------------------------------|--------------------|--------------------------|----------------------|-------------------------------|----------------------------|---------------------|-----------------------|
| 2022        | 3.8%                | 9.3%                   | 5.9%                                     | 6.9%                           | 9.4%               | 9.8%                     | 4.7%                 | 0.5%                          | 5.3%                       | 3.1%                | 8.4%                  |
| Jun 2022    | 3.5%                | 8.5%                   | 6.5%                                     | 6.2%                           | 8.8%               | 8.4%                     | 4.9%                 | 0.6%                          | 5.5%                       | 2.2%                | 7.7%                  |
| May 2022    | 2.6%                | 7.0%                   | 3.0%                                     | 5.3%                           | 6.9%               | 9.9%                     | 4.6%                 | 0.5%                          | 5.1%                       | 1.2%                | 6.3%                  |
| Apr 2022    | 2.9%                | 8.8%                   | 6.5%                                     | 6.6%                           | 10.2%              | 9.2%                     | 5.0%                 | 0.5%                          | 5.5%                       | 2.6%                | 8.2%                  |
| Mar 2022    | 5.8%                | 12.2%                  | 8.3%                                     | 8.7%                           | 12.6%              | 10.9%                    | 5.2%                 | 0.5%                          | 5.7%                       | 4.7%                | 10.5%                 |
| Feb 2022    | 3.8%                | 9.6%                   | 6.3%                                     | 6.7%                           | 7.7%               | 9.3%                     | 4.5%                 | 0.6%                          | 5.1%                       | 3.2%                | 8.3%                  |
| Jan 2022    | 4.3%                | 10.0%                  | 6.4%                                     | 8.2%                           | 10.3%              | 11.2%                    | 4.3%                 | 0.4%                          | 4.7%                       | 4.7%                | 9.4%                  |
| 2021        | 3.0%                | 7.1%                   | 5.0%                                     | 4.8%                           | 8.2%               | 8.1%                     | 4.6%                 | 0.5%                          | 5.1%                       | 1.6%                | 6.8%                  |
| Dec 2021    | 3.4%                | 8.8%                   | 5.4%                                     | 6.9%                           | 8.9%               | 10.8%                    | 4.9%                 | 0.5%                          | 5.4%                       | 3.1%                | 8.5%                  |
| Nov 2021    | 3.8%                | 9.0%                   | 5.4%                                     | 7.1%                           | 9.9%               | 10.2%                    | 5.4%                 | 0.7%                          | 6.1%                       | 2.4%                | 8.4%                  |
| Oct 2021    | 4.5%                | 7.7%                   | 5.4%                                     | 5.6%                           | 8.5%               | 8.6%                     | 5.4%                 | 0.6%                          | 6.0%                       | 1.3%                | 7.3%                  |
| Sep 2021    | 3.6%                | 7.5%                   | 5.2%                                     | 5.3%                           | 7.3%               | 8.0%                     | 5.2%                 | 0.6%                          | 5.8%                       | 1.1%                | 6.9%                  |
| Aug 2021    | 2.6%                | 6.3%                   | 4.7%                                     | 4.2%                           | 8.3%               | 8.3%                     | 5.1%                 | 0.4%                          | 5.5%                       | 1.0%                | 6.5%                  |
| Jul 2021    | 2.2%                | 5.5%                   | 4.8%                                     | 4.6%                           | 7.9%               | 7.4%                     | 4.8%                 | 0.5%                          | 5.2%                       | 0.7%                | 6.0%                  |
| Jun 2021    | 1.9%                | 5.5%                   | 3.9%                                     | 3.3%                           | 8.1%               | 6.4%                     | 4.2%                 | 0.5%                          | 4.7%                       | 0.6%                | 5.4%                  |
| May 2021    | 2.2%                | 5.6%                   | 4.1%                                     | 2.8%                           | 6.5%               | 5.8%                     | 3.9%                 | 0.5%                          | 4.3%                       | 0.8%                | 5.1%                  |
| Apr 2021    | 3.4%                | 6.1%                   | 4.3%                                     | 3.3%                           | 4.9%               | 6.4%                     | 4.0%                 | 0.4%                          | 4.4%                       | 1.0%                | 5.4%                  |
| Mar 2021    | 2.3%                | 5.8%                   | 4.2%                                     | 3.6%                           | 7.3%               | 6.3%                     | 3.8%                 | 0.5%                          | 4.3%                       | 1.2%                | 5.4%                  |
| Feb 2021    | 3.3%                | 7.1%                   | 5.6%                                     | 4.3%                           | 9.2%               | 7.6%                     | 4.2%                 | 0.5%                          | 4.8%                       | 2.0%                | 6.7%                  |
| Jan 2021    | 2.5%                | 9.9%                   | 6.8%                                     | 6.6%                           | 12.0%              | 11.3%                    | 4.6%                 | 0.5%                          | 5.1%                       | 4.3%                | 9.4%                  |
| 2020        | 4.3%                | 8.7%                   | 5.3%                                     | 5.4%                           | 10.3%              | 9.5%                     | 5.5%                 | 0.4%                          | 5.9%                       | 2.2%                | 8.0%                  |
| Dec 2020    | 3.1%                | 7.4%                   | 3.8%                                     | 4.6%                           | 9.1%               | 8.7%                     | 4.9%                 | 0.5%                          | 5.4%                       | 1.5%                | 7.0%                  |
| Nov 2020    | 3.1%                | 7.3%                   | 4.3%                                     | 4.4%                           | 7.8%               | 7.5%                     | 4.6%                 | 0.4%                          | 5.0%                       | 1.4%                | 6.4%                  |
| Oct 2020    | 3.9%                | 8.5%                   | 5.8%                                     | 6.8%                           | 10.9%              | 8.7%                     | 5.4%                 | 0.5%                          | 5.9%                       | 2.1%                | 7.9%                  |
| Sep 2020    | 2.9%                | 8.2%                   | 5.0%                                     | 5.2%                           | 9.7%               | 9.2%                     | 5.6%                 | 0.5%                          | 6.1%                       | 1.5%                | 7.6%                  |
| Aug 2020    | 2.5%                | 7.1%                   | 4.8%                                     | 4.7%                           | 9.8%               | 7.6%                     | 5.3%                 | 0.4%                          | 5.8%                       | 0.9%                | 6.7%                  |
| Jul 2020    | 4.2%                | 6.8%                   | 4.8%                                     | 3.7%                           | 9.3%               | 8.4%                     | 5.5%                 | 0.4%                          | 5.9%                       | 0.9%                | 6.8%                  |
| Jun 2020    | 3.6%                | 6.4%                   | 3.5%                                     | 4.0%                           | 9.9%               | 7.5%                     | 4.7%                 | 0.4%                          | 5.1%                       | 1.1%                | 6.3%                  |
| May 2020    | 2.8%                | 11.7%                  | 5.3%                                     | 4.7%                           | 12.3%              | 11.0%                    | 5.5%                 | 0.3%                          | 5.8%                       | 3.6%                | 9.4%                  |
| Apr 2020    | 7.3%                | 19.1%                  | 9.9%                                     | 7.3%                           | 17.1%              | 17.9%                    | 6.6%                 | 0.3%                          | 6.9%                       | 8.5%                | 15.4%                 |
| Mar 2020    | 12.5%               | 11.4%                  | 8.2%                                     | 8.6%                           | 11.3%              | 11.8%                    | 6.3%                 | 0.4%                          | 6.7%                       | 4.0%                | 10.8%                 |