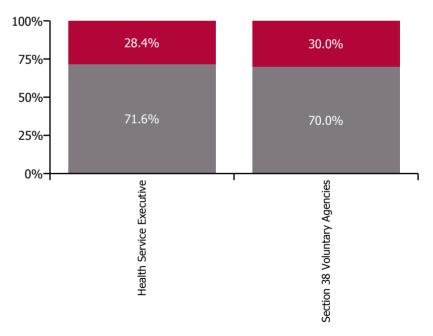

% of Absence Non Covid-19 / Covid-19

| Health Service Absence Rate - by<br>Care Group: Jun 2022 | Medical &<br>Dental | Nursing &<br>Midwifery | Health & Social<br>Care<br>Professionals | Management &<br>Administrative | General<br>Support | Patient & Client<br>Care | Certified<br>absence | Self-<br>certified<br>absence | Non<br>Covid-19<br>absence | Covid-19<br>absence | Total<br>absence<br>rate |
|----------------------------------------------------------|---------------------|------------------------|------------------------------------------|--------------------------------|--------------------|--------------------------|----------------------|-------------------------------|----------------------------|---------------------|--------------------------|
| CHO 7                                                    | 3.5%                | 8.5%                   | 6.5%                                     | 6.2%                           | 8.8%               | 8.4%                     | 4.9%                 | 0.6%                          | 5.5%                       | 2.2%                | 7.7%                     |
| Health Service Executive                                 | 3.5%                | 9.0%                   | 5.4%                                     | 6.7%                           | 11.4%              | 10.7%                    | 5.3%                 | 0.6%                          | 5.9%                       | 2.3%                | 8.2%                     |
| Community Health & Wellbeing                             |                     | 0.0%                   | 0.0%                                     | 0.6%                           |                    | 10.5%                    | 6.1%                 | 0.1%                          | 6.2%                       | 1.7%                | 7.9%                     |
| Mental Health                                            | 1.9%                | 9.3%                   | 7.4%                                     | 8.1%                           | 10.4%              | 13.2%                    | 5.0%                 | 0.6%                          | 5.6%                       | 2.9%                | 8.5%                     |
| Primary Care                                             | 5.3%                | 7.4%                   | 4.9%                                     | 7.0%                           | 17.8%              | 8.1%                     | 4.2%                 | 0.5%                          | 4.6%                       | 2.3%                | 7.0%                     |
| Disabilities                                             |                     | 0.0%                   | 3.9%                                     | 13.3%                          |                    | 13.1%                    | 5.8%                 | 0.4%                          | 6.1%                       | 1.4%                | 7.5%                     |
| Older People                                             | 0.0%                | 10.0%                  | 2.4%                                     | 5.1%                           | 9.3%               | 11.6%                    | 6.9%                 | 1.0%                          | 7.8%                       | 2.1%                | 9.9%                     |
| CHO Operations                                           |                     | 36.2%                  | 20.2%                                    | 3.7%                           |                    |                          | 6.2%                 | 0.3%                          | 6.5%                       | 0.4%                | 6.9%                     |
| Section 38 Voluntary Agencies                            | 2.9%                | 7.7%                   | 7.3%                                     | 5.4%                           | 7.2%               | 7.5%                     | 4.6%                 | 0.5%                          | 5.1%                       | 2.2%                | 7.3%                     |

Total absence rate

Non Covid-19 & Covid-19 Absence