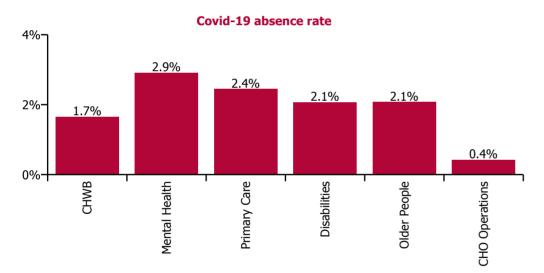

| Health Service Absence Rate - by Care<br>Group: Jun 2022 | Certified<br>absence | Self-<br>certified<br>absence | Non<br>Covid-19<br>absence | Covid-19<br>absence | Total<br>absence<br>rate | % Non<br>Covid-19<br>absence | %<br>Covid-19<br>absence |
|----------------------------------------------------------|----------------------|-------------------------------|----------------------------|---------------------|--------------------------|------------------------------|--------------------------|
| СНО 7                                                    | 4.9%                 | 0.6%                          | 5.5%                       | 2.2%                | 7.7%                     | 70.8%                        | 29.2%                    |
| Community Health & Wellbeing                             | 6.1%                 | 0.1%                          | 6.2%                       | 1.7%                | 7.9%                     | 78.9%                        | 21.1%                    |
| Mental Health                                            | 5.0%                 | 0.6%                          | 5.6%                       | 2.9%                | 8.5%                     | 65.7%                        | 34.3%                    |
| Primary Care                                             | 4.4%                 | 0.5%                          | 4.8%                       | 2.4%                | 7.3%                     | 66.4%                        | 33.6%                    |
| Disabilities                                             | 4.6%                 | 0.5%                          | 5.1%                       | 2.1%                | 7.2%                     | 71.0%                        | 29.0%                    |
| Older People                                             | 6.9%                 | 1.0%                          | 7.8%                       | 2.1%                | 9.9%                     | 79.1%                        | 20.9%                    |
| CHO Operations                                           | 6.2%                 | 0.3%                          | 6.5%                       | 0.4%                | 6.9%                     | 93.9%                        | 6.1%                     |

#### % of Absence Non Covid-19 / Covid-19

| Health Service Covid-19 Absence Rate - by<br>Staff Category & Care Group: Jun 2022 | Medical &<br>Dental | Nursing &<br>Midwifery | Health & Social<br>Care<br>Professionals | Management &<br>Administrative | General<br>Support | Patient & Client<br>Care | Covid-19<br>absence | Non Covid-19<br>absence | Total<br>absence rate |
|------------------------------------------------------------------------------------|---------------------|------------------------|------------------------------------------|--------------------------------|--------------------|--------------------------|---------------------|-------------------------|-----------------------|
| СНО 7                                                                              | 1.4%                | 2.3%                   | 2.2%                                     | 6.2%                           | 2.0%               | 2.6%                     | 2.2%                | 5.5%                    | 7.7%                  |
| Community Health & Wellbeing                                                       |                     | 0.0%                   | 0.0%                                     | 0.6%                           |                    | 2.3%                     | 1.7%                | 6.2%                    | 7.9%                  |
| Mental Health                                                                      | 0.7%                | 2.7%                   | 2.5%                                     | 8.1%                           | 4.1%               | 5.9%                     | 2.9%                | 5.6%                    | 8.5%                  |
| Primary Care                                                                       | 1.9%                | 2.6%                   | 2.8%                                     | 6.1%                           | 1.7%               | 3.1%                     | 2.4%                | 4.8%                    | 7.3%                  |
| Disabilities                                                                       | 2.4%                | 1.8%                   | 1.8%                                     | 7.1%                           | 2.3%               | 2.3%                     | 2.1%                | 5.1%                    | 7.2%                  |
| Older People                                                                       | 0.0%                | 2.4%                   | 1.4%                                     | 5.1%                           | 1.3%               | 2.4%                     | 2.1%                | 7.8%                    | 9.9%                  |
| CHO Operations                                                                     |                     | 0.8%                   | 0.0%                                     | 3.7%                           |                    |                          | 0.4%                | 6.5%                    | 6.9%                  |