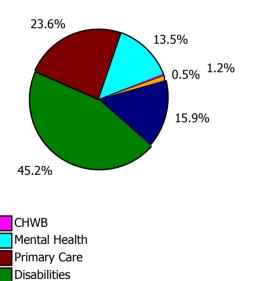

Non Covid-19 & Covid-19 Absence

## % of Absence Non Covid-19 / Covid-19

| Health Service Absence Rate - by<br>Care Group: Jun 2022 | Medical &<br>Dental | Nursing &<br>Midwifery | Health & Social<br>Care<br>Professionals | Management &<br>Administrative | General<br>Support | Patient & Client<br>Care | Certified<br>absence | Self-<br>certified<br>absence | Non<br>Covid-19<br>absence | Covid-19<br>absence | Total<br>absence<br>rate |
|----------------------------------------------------------|---------------------|------------------------|------------------------------------------|--------------------------------|--------------------|--------------------------|----------------------|-------------------------------|----------------------------|---------------------|--------------------------|
| CHO 7                                                    | 3.5%                | 8.5%                   | 6.5%                                     | 6.2%                           | 8.8%               | 8.4%                     | 4.9%                 | 0.6%                          | 5.5%                       | 2.2%                | 7.7%                     |
| Community Health & Wellbeing                             |                     | 0.0%                   | 0.0%                                     | 0.6%                           |                    | 10.5%                    | 6.1%                 | 0.1%                          | 6.2%                       | 1.7%                | 7.9%                     |
| Mental Health                                            | 1.9%                | 9.3%                   | 7.4%                                     | 8.1%                           | 10.4%              | 13.2%                    | 5.0%                 | 0.6%                          | 5.6%                       | 2.9%                | 8.5%                     |
| Primary Care                                             | 4.7%                | 8.3%                   | 5.5%                                     | 6.1%                           | 11.0%              | 8.4%                     | 4.4%                 | 0.5%                          | 4.8%                       | 2.4%                | 7.3%                     |
| Disabilities                                             | 6.3%                | 6.9%                   | 6.9%                                     | 7.1%                           | 7.0%               | 7.4%                     | 4.6%                 | 0.5%                          | 5.1%                       | 2.1%                | 7.2%                     |
| Older People                                             | 0.0%                | 10.0%                  | 2.4%                                     | 5.1%                           | 9.3%               | 11.6%                    | 6.9%                 | 1.0%                          | 7.8%                       | 2.1%                | 9.9%                     |
| CHO Operations                                           |                     | 36.2%                  | 20.2%                                    | 3.7%                           |                    |                          | 6.2%                 | 0.3%                          | 6.5%                       | 0.4%                | 6.9%                     |