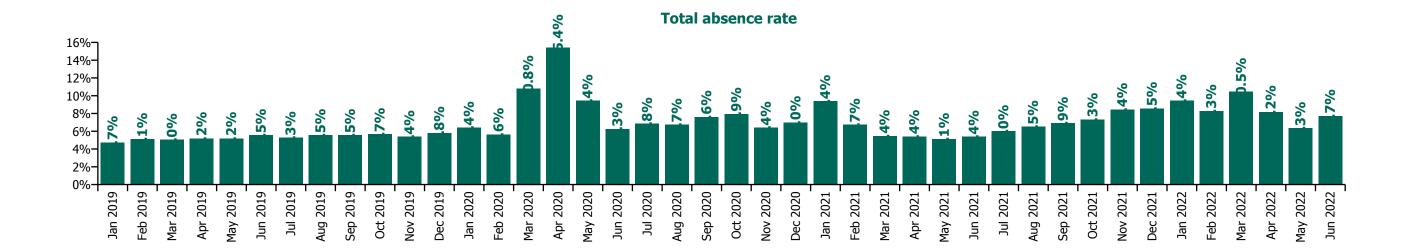

# CHO 7 by Staff Category

| Year/ month | Medical &<br>Dental | Nursing &<br>Midwifery | Health & Social<br>Care<br>Professionals | Management &<br>Administrative | General<br>Support | Patient & Client<br>Care | Certified<br>absence | Self-<br>certified<br>absence | Non<br>Covid-19<br>absence | Covid-19<br>absence | Total<br>absence rate |
|-------------|---------------------|------------------------|------------------------------------------|--------------------------------|--------------------|--------------------------|----------------------|-------------------------------|----------------------------|---------------------|-----------------------|
| 2022        | 3.8%                | 9.3%                   | 5.9%                                     | 6.9%                           | 9.4%               | 9.8%                     | 4.7%                 | 0.5%                          | 5.3%                       | 3.1%                | 8.4%                  |
| Jun 2022    | 3.5%                | 8.5%                   | 6.5%                                     | 6.2%                           | 8.8%               | 8.4%                     | 4.9%                 | 0.6%                          | 5.5%                       | 2.2%                | 7.7%                  |
| May 2022    | 2.6%                | 7.0%                   | 3.0%                                     | 5.3%                           | 6.9%               | 9.9%                     | 4.6%                 | 0.5%                          | 5.1%                       | 1.2%                | 6.3%                  |
| Apr 2022    | 2.9%                | 8.8%                   | 6.5%                                     | 6.6%                           | 10.2%              | 9.2%                     | 5.0%                 | 0.5%                          | 5.5%                       | 2.6%                | 8.2%                  |
| Mar 2022    | 5.8%                | 12.2%                  | 8.3%                                     | 8.7%                           | 12.6%              | 10.9%                    | 5.2%                 | 0.5%                          | 5.7%                       | 4.7%                | 10.5%                 |
| Feb 2022    | 3.8%                | 9.6%                   | 6.3%                                     | 6.7%                           | 7.7%               | 9.3%                     | 4.5%                 | 0.6%                          | 5.1%                       | 3.2%                | 8.3%                  |
| Jan 2022    | 4.3%                | 10.0%                  | 6.4%                                     | 8.2%                           | 10.3%              | 11.2%                    | 4.3%                 | 0.4%                          | 4.7%                       | 4.7%                | 9.4%                  |
| 2021        | 3.0%                | 7.1%                   | 5.0%                                     | 4.8%                           | 8.2%               | 8.1%                     | 4.6%                 | 0.5%                          | 5.1%                       | 1.6%                | 6.8%                  |
| Dec 2021    | 3.4%                | 8.8%                   | 5.4%                                     | 6.9%                           | 8.9%               | 10.8%                    | 4.9%                 | 0.5%                          | 5.4%                       | 3.1%                | 8.5%                  |
| Nov 2021    | 3.8%                | 9.0%                   | 5.4%                                     | 7.1%                           | 9.9%               | 10.2%                    | 5.4%                 | 0.7%                          | 6.1%                       | 2.4%                | 8.4%                  |
| Oct 2021    | 4.5%                | 7.7%                   | 5.4%                                     | 5.6%                           | 8.5%               | 8.6%                     | 5.4%                 | 0.6%                          | 6.0%                       | 1.3%                | 7.3%                  |
| Sep 2021    | 3.6%                | 7.5%                   | 5.2%                                     | 5.3%                           | 7.3%               | 8.0%                     | 5.2%                 | 0.6%                          | 5.8%                       | 1.1%                | 6.9%                  |
| Aug 2021    | 2.6%                | 6.3%                   | 4.7%                                     | 4.2%                           | 8.3%               | 8.3%                     | 5.1%                 | 0.4%                          | 5.5%                       | 1.0%                | 6.5%                  |
| Jul 2021    | 2.2%                | 5.5%                   | 4.8%                                     | 4.6%                           | 7.9%               | 7.4%                     | 4.8%                 | 0.5%                          | 5.2%                       | 0.7%                | 6.0%                  |
| Jun 2021    | 1.9%                | 5.5%                   | 3.9%                                     | 3.3%                           | 8.1%               | 6.4%                     | 4.2%                 | 0.5%                          | 4.7%                       | 0.6%                | 5.4%                  |
| May 2021    | 2.2%                | 5.6%                   | 4.1%                                     | 2.8%                           | 6.5%               | 5.8%                     | 3.9%                 | 0.5%                          | 4.3%                       | 0.8%                | 5.1%                  |
| Apr 2021    | 3.4%                | 6.1%                   | 4.3%                                     | 3.3%                           | 4.9%               | 6.4%                     | 4.0%                 | 0.4%                          | 4.4%                       | 1.0%                | 5.4%                  |
| Mar 2021    | 2.3%                | 5.8%                   | 4.2%                                     | 3.6%                           | 7.3%               | 6.3%                     | 3.8%                 | 0.5%                          | 4.3%                       | 1.2%                | 5.4%                  |
| Feb 2021    | 3.3%                | 7.1%                   | 5.6%                                     | 4.3%                           | 9.2%               | 7.6%                     | 4.2%                 | 0.5%                          | 4.8%                       | 2.0%                | 6.7%                  |
| Jan 2021    | 2.5%                | 9.9%                   | 6.8%                                     | 6.6%                           | 12.0%              | 11.3%                    | 4.6%                 | 0.5%                          | 5.1%                       | 4.3%                | 9.4%                  |
| 2020        | 4.3%                | 8.7%                   | 5.3%                                     | 5.4%                           | 10.3%              | 9.5%                     | 5.5%                 | 0.4%                          | 5.9%                       | 2.2%                | 8.0%                  |
| Dec 2020    | 3.1%                | 7.4%                   | 3.8%                                     | 4.6%                           | 9.1%               | 8.7%                     | 4.9%                 | 0.5%                          | 5.4%                       | 1.5%                | 7.0%                  |
| Nov 2020    | 3.1%                | 7.3%                   | 4.3%                                     | 4.4%                           | 7.8%               | 7.5%                     | 4.6%                 | 0.4%                          | 5.0%                       | 1.4%                | 6.4%                  |
| Oct 2020    | 3.9%                | 8.5%                   | 5.8%                                     | 6.8%                           | 10.9%              | 8.7%                     | 5.4%                 | 0.5%                          | 5.9%                       | 2.1%                | 7.9%                  |
| Sep 2020    | 2.9%                | 8.2%                   | 5.0%                                     | 5.2%                           | 9.7%               | 9.2%                     | 5.6%                 | 0.5%                          | 6.1%                       | 1.5%                | 7.6%                  |
| Aug 2020    | 2.5%                | 7.1%                   | 4.8%                                     | 4.7%                           | 9.8%               | 7.6%                     | 5.3%                 | 0.4%                          | 5.8%                       | 0.9%                | 6.7%                  |
| Jul 2020    | 4.2%                | 6.8%                   | 4.8%                                     | 3.7%                           | 9.3%               | 8.4%                     | 5.5%                 | 0.4%                          | 5.9%                       | 0.9%                | 6.8%                  |
| Jun 2020    | 3.6%                | 6.4%                   | 3.5%                                     | 4.0%                           | 9.9%               | 7.5%                     | 4.7%                 | 0.4%                          | 5.1%                       | 1.1%                | 6.3%                  |
| May 2020    | 2.8%                | 11.7%                  | 5.3%                                     | 4.7%                           | 12.3%              | 11.0%                    | 5.5%                 | 0.3%                          | 5.8%                       | 3.6%                | 9.4%                  |
| Apr 2020    | 7.3%                | 19.1%                  | 9.9%                                     | 7.3%                           | 17.1%              | 17.9%                    | 6.6%                 | 0.3%                          | 6.9%                       | 8.5%                | 15.4%                 |
| Mar 2020    | 12.5%               | 11.4%                  | 8.2%                                     | 8.6%                           | 11.3%              | 11.8%                    | 6.3%                 | 0.4%                          | 6.7%                       | 4.0%                | 10.8%                 |

| Feb 2020 | 3.8% | 5.0% | 3.9% | 5.2% | 7.4% | 6.7% | 5.1% | 0.6% | 5.6% | 5.6% |
|----------|------|------|------|------|------|------|------|------|------|------|
| Jan 2020 | 3.2% | 5.2% | 4.4% | 5.7% | 8.3% | 8.2% | 5.7% | 0.6% | 6.4% | 6.4% |
| 2019     | 2.3% | 4.7% | 3.7% | 5.4% | 6.9% | 6.3% | 4.8% | 0.5% | 5.3% | 5.3% |
| Dec 2019 | 3.5% | 4.8% | 4.1% | 5.5% | 8.1% | 7.0% | 5.2% | 0.6% | 5.8% | 5.8% |
| Nov 2019 | 2.9% | 5.4% | 2.7% | 6.2% | 6.5% | 6.3% | 4.8% | 0.6% | 5.4% | 5.4% |
| Oct 2019 | 3.4% | 4.8% | 3.6% | 6.9% | 8.2% | 6.5% | 5.0% | 0.6% | 5.7% | 5.7% |
| Sep 2019 | 4.0% | 4.5% | 3.6% | 7.5% | 9.8% | 6.0% | 5.0% | 0.6% | 5.5% | 5.5% |
| Aug 2019 | 1.6% | 5.3% | 4.0% | 5.7% | 7.0% | 6.3% | 5.1% | 0.4% | 5.5% | 5.5% |
| Jul 2019 | 1.7% | 4.6% | 4.0% | 6.3% | 7.0% | 6.0% | 4.9% | 0.4% | 5.3% | 5.3% |
| Jun 2019 | 1.7% | 5.1% | 3.8% | 4.9% | 5.9% | 6.9% | 5.0% | 0.5% | 5.5% | 5.5% |
| May 2019 | 1.2% | 4.1% | 4.2% | 3.5% | 6.7% | 6.8% | 4.7% | 0.4% | 5.2% | 5.2% |
| Apr 2019 | 1.8% | 4.3% | 3.6% | 4.5% | 6.7% | 6.6% | 4.6% | 0.6% | 5.2% | 5.2% |
| Mar 2019 | 2.4% | 4.3% | 3.3% | 4.2% | 6.7% | 6.2% | 4.6% | 0.5% | 5.0% | 5.0% |
| Feb 2019 | 2.2% | 4.6% | 3.3% | 4.1% | 5.5% | 6.5% | 4.5% | 0.6% | 5.1% | 5.1% |
| Jan 2019 | 1.8% | 4.4% | 4.4% | 4.9% | 4.9% | 5.2% | 4.3% | 0.4% | 4.7% | 4.7% |