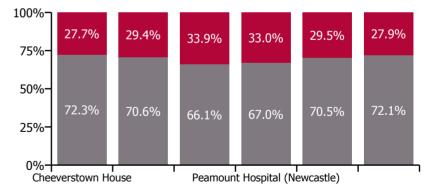

## Non Covid-19 & Covid-19 Absence

| Health Service Absence Rate - by<br>Care Group: Jun 2022 | Medical &<br>Dental | Nursing &<br>Midwifery | Health & Social<br>Care<br>Professionals | Management &<br>Administrative | General<br>Support | Patient & Client<br>Care | Certified<br>absence | Self-<br>certified<br>absence | Non<br>Covid-19<br>absence | Covid-19<br>absence | Total<br>absence<br>rate |
|----------------------------------------------------------|---------------------|------------------------|------------------------------------------|--------------------------------|--------------------|--------------------------|----------------------|-------------------------------|----------------------------|---------------------|--------------------------|
| СНО 7                                                    | 2.9%                | 7.7%                   | 7.3%                                     | 5.4%                           | 7.2%               | 7.5%                     | 4.6%                 | 0.5%                          | 5.1%                       | 2.2%                | 7.3%                     |
| Section 38 Voluntary Agencies                            | 2.9%                | 7.7%                   | 7.3%                                     | 5.4%                           | 7.2%               | 7.5%                     | 4.6%                 | 0.5%                          | 5.1%                       | 2.2%                | 7.3%                     |
| Cheeverstown House                                       |                     | 6.2%                   | 9.0%                                     | 7.1%                           | 8.7%               | 12.8%                    | 5.6%                 | 0.9%                          | 6.6%                       | 2.5%                | 9.1%                     |
| Kare, Newbridge, Co Kildare                              |                     | 6.6%                   | 9.0%                                     | 8.9%                           | 0.0%               | 9.4%                     | 5.8%                 | 0.6%                          | 6.4%                       | 2.7%                | 9.0%                     |
| Our Lady's Hospice & Care Services - Dublin              | 0.8%                | 10.1%                  | 8.7%                                     | 2.4%                           | 7.5%               | 9.0%                     | 4.9%                 | 0.4%                          | 5.3%                       | 2.7%                | 8.1%                     |
| Peamount Hospital (Newcastle)                            | 7.0%                | 6.8%                   | 8.3%                                     | 5.1%                           | 6.2%               | 6.7%                     | 4.0%                 | 0.5%                          | 4.5%                       | 2.2%                | 6.7%                     |
| Stewart's Hospital, (Palmerstown)                        |                     | 6.4%                   | 7.5%                                     | 7.2%                           | 5.9%               | 6.1%                     | 4.1%                 | 0.4%                          | 4.5%                       | 1.9%                | 6.3%                     |
| St. John of God Liffey Services                          | 0.0%                | 8.5%                   | 6.0%                                     | 0.6%                           | 8.6%               | 6.9%                     | 4.2%                 | 0.6%                          | 4.8%                       | 1.9%                | 6.7%                     |

Non Covid-19 & Covid-19 Absence