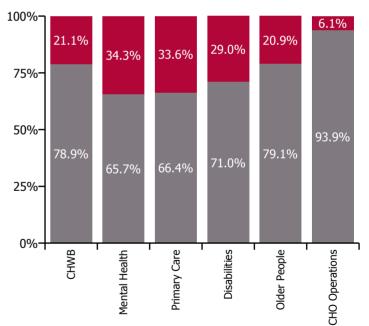

| Health Service Absence Rate - by Care<br>Group: Jun 2022 | Certified<br>absence | Self-<br>certified<br>absence | Non<br>Covid-19<br>absence | Covid-19<br>absence | Total<br>absence<br>rate | % Non<br>Covid-19<br>absence | %<br>Covid-19<br>absence |
|----------------------------------------------------------|----------------------|-------------------------------|----------------------------|---------------------|--------------------------|------------------------------|--------------------------|
| СНО 7                                                    | 4.9%                 | 0.6%                          | 5.5%                       | 2.2%                | 7.7%                     | 70.8%                        | 29.2%                    |
| Community Health & Wellbeing                             | 6.1%                 | 0.1%                          | 6.2%                       | 1.7%                | 7.9%                     | 78.9%                        | 21.1%                    |
| Mental Health                                            | 5.0%                 | 0.6%                          | 5.6%                       | 2.9%                | 8.5%                     | 65.7%                        | 34.3%                    |
| Primary Care                                             | 4.4%                 | 0.5%                          | 4.8%                       | 2.4%                | 7.3%                     | 66.4%                        | 33.6%                    |
| Disabilities                                             | 4.6%                 | 0.5%                          | 5.1%                       | 2.1%                | 7.2%                     | 71.0%                        | 29.0%                    |
| Older People                                             | 6.9%                 | 1.0%                          | 7.8%                       | 2.1%                | 9.9%                     | 79.1%                        | 20.9%                    |
| CHO Operations                                           | 6.2%                 | 0.3%                          | 6.5%                       | 0.4%                | 6.9%                     | 93.9%                        | 6.1%                     |