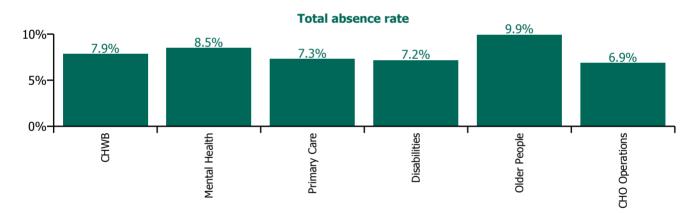

#### Total absence rate

| Health Service Absence Rate - by Care<br>Group: Jun 2022 | Certified<br>absence | Self-<br>certified<br>absence | Non<br>Covid-19<br>absence | Covid-19<br>absence | Total<br>absence<br>rate | % Non<br>Covid-19<br>absence | %<br>Covid-19<br>absence |
|----------------------------------------------------------|----------------------|-------------------------------|----------------------------|---------------------|--------------------------|------------------------------|--------------------------|
| СНО 7                                                    | 4.9%                 | 0.6%                          | 5.5%                       | 2.2%                | 7.7%                     | 70.8%                        | 29.2%                    |
| Community Health & Wellbeing                             | 6.1%                 | 0.1%                          | 6.2%                       | 1.7%                | 7.9%                     | 78.9%                        | 21.1%                    |
| Mental Health                                            | 5.0%                 | 0.6%                          | 5.6%                       | 2.9%                | 8.5%                     | 65.7%                        | 34.3%                    |
| Primary Care                                             | 4.4%                 | 0.5%                          | 4.8%                       | 2.4%                | 7.3%                     | 66.4%                        | 33.6%                    |
| Disabilities                                             | 4.6%                 | 0.5%                          | 5.1%                       | 2.1%                | 7.2%                     | 71.0%                        | 29.0%                    |
| Older People                                             | 6.9%                 | 1.0%                          | 7.8%                       | 2.1%                | 9.9%                     | 79.1%                        | 20.9%                    |
| CHO Operations                                           | 6.2%                 | 0.3%                          | 6.5%                       | 0.4%                | 6.9%                     | 93.9%                        | 6.1%                     |