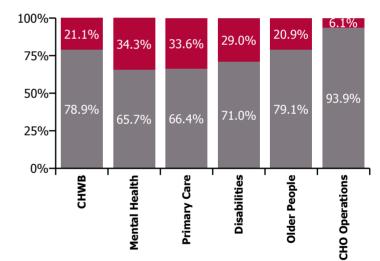

| Health Service Absence Rate - by Care<br>Group: Jun 2022 | Certified<br>absence | Self-<br>certified<br>absence | Non<br>Covid-19<br>absence | Covid-19<br>absence | Total<br>absence<br>rate | % Non<br>Covid-19<br>absence | %<br>Covid-19<br>absence |
|----------------------------------------------------------|----------------------|-------------------------------|----------------------------|---------------------|--------------------------|------------------------------|--------------------------|
| СНО 7                                                    | 4.9%                 | 0.6%                          | 5.5%                       | 2.2%                | 7.7%                     | 70.8%                        | 29.2%                    |
| Community Health & Wellbeing                             | 6.1%                 | 0.1%                          | 6.2%                       | 1.7%                | 7.9%                     | 78.9%                        | 21.1%                    |
| Mental Health                                            | 5.0%                 | 0.6%                          | 5.6%                       | 2.9%                | 8.5%                     | 65.7%                        | 34.3%                    |
| Primary Care                                             | 4.4%                 | 0.5%                          | 4.8%                       | 2.4%                | 7.3%                     | 66.4%                        | 33.6%                    |
| Disabilities                                             | 4.6%                 | 0.5%                          | 5.1%                       | 2.1%                | 7.2%                     | 71.0%                        | 29.0%                    |
| Older People                                             | 6.9%                 | 1.0%                          | 7.8%                       | 2.1%                | 9.9%                     | 79.1%                        | 20.9%                    |
| CHO Operations                                           | 6.2%                 | 0.3%                          | 6.5%                       | 0.4%                | 6.9%                     | 93.9%                        | 6.1%                     |