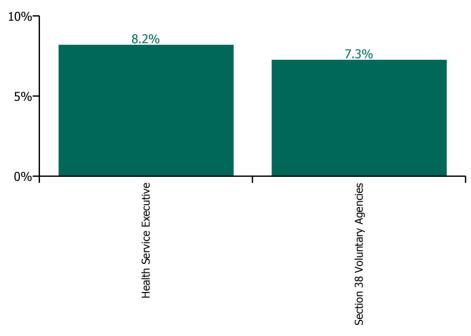

% of Absence Non Covid-19 / Covid-19

| Health Service Absence Rate - by<br>Care Group: Jun 2022 | Medical &<br>Dental | Nursing &<br>Midwifery | Health & Social<br>Care<br>Professionals | Management &<br>Administrative | General<br>Support | Patient & Client<br>Care | Certified<br>absence | Self-<br>certified<br>absence | Non<br>Covid-19<br>absence | Covid-19<br>absence | Total<br>absence<br>rate |
|----------------------------------------------------------|---------------------|------------------------|------------------------------------------|--------------------------------|--------------------|--------------------------|----------------------|-------------------------------|----------------------------|---------------------|--------------------------|
| CHO 7                                                    | 3.5%                | 8.5%                   | 6.5%                                     | 6.2%                           | 8.8%               | 8.4%                     | 4.9%                 | 0.6%                          | 5.5%                       | 2.2%                | 7.7%                     |
| Health Service Executive                                 | 3.5%                | 9.0%                   | 5.4%                                     | 6.7%                           | 11.4%              | 10.7%                    | 5.3%                 | 0.6%                          | 5.9%                       | 2.3%                | 8.2%                     |
| Community Health & Wellbeing                             |                     | 0.0%                   | 0.0%                                     | 0.6%                           |                    | 10.5%                    | 6.1%                 | 0.1%                          | 6.2%                       | 1.7%                | 7.9%                     |
| Mental Health                                            | 1.9%                | 9.3%                   | 7.4%                                     | 8.1%                           | 10.4%              | 13.2%                    | 5.0%                 | 0.6%                          | 5.6%                       | 2.9%                | 8.5%                     |
| Primary Care                                             | 5.3%                | 7.4%                   | 4.9%                                     | 7.0%                           | 17.8%              | 8.1%                     | 4.2%                 | 0.5%                          | 4.6%                       | 2.3%                | 7.0%                     |
| Disabilities                                             |                     | 0.0%                   | 3.9%                                     | 13.3%                          |                    | 13.1%                    | 5.8%                 | 0.4%                          | 6.1%                       | 1.4%                | 7.5%                     |
| Older People                                             | 0.0%                | 10.0%                  | 2.4%                                     | 5.1%                           | 9.3%               | 11.6%                    | 6.9%                 | 1.0%                          | 7.8%                       | 2.1%                | 9.9%                     |
| CHO Operations                                           |                     | 36.2%                  | 20.2%                                    | 3.7%                           |                    |                          | 6.2%                 | 0.3%                          | 6.5%                       | 0.4%                | 6.9%                     |
| Section 38 Voluntary Agencies                            | 2.9%                | 7.7%                   | 7.3%                                     | 5.4%                           | 7.2%               | 7.5%                     | 4.6%                 | 0.5%                          | 5.1%                       | 2.2%                | 7.3%                     |

#### Total absence rate