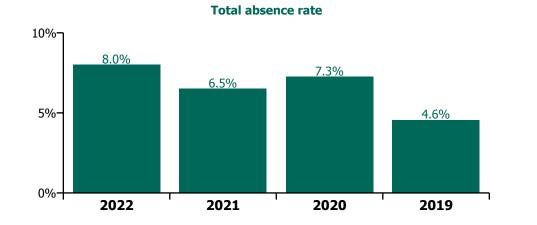

Non Covid-19 & Covid-19 Absence

## CHO 7 Section 38's

| Year/ month | Cheeverstown<br>House | Kare, Newbridge,<br>Co Kildare | Our Lady's<br>Hospice & Care<br>Services - Dublin | Peamount<br>Hospital<br>(Newcastle) | Stewart's<br>Hospital,<br>(Palmerstown) | St. John of God<br>Liffey Services | Section 38<br>Voluntary<br>Agencies | Certified<br>absence | Self-<br>certified<br>absence | Non<br>Covid-19<br>absence | Covid-19<br>absence | Total<br>absence<br>rate |
|-------------|-----------------------|--------------------------------|---------------------------------------------------|-------------------------------------|-----------------------------------------|------------------------------------|-------------------------------------|----------------------|-------------------------------|----------------------------|---------------------|--------------------------|
| 2022        | 12.3%                 | 8.9%                           | 8.7%                                              | 7.4%                                | 6.7%                                    | 7.2%                               | 8.0%                                | 4.5%                 | 0.6%                          | 5.1%                       | 2.9%                | 8.0%                     |
| Jun 2022    | 9.1%                  | 9.0%                           | 8.1%                                              | 6.7%                                | 6.3%                                    | 6.7%                               | 7.3%                                | 4.6%                 | 0.5%                          | 5.1%                       | 2.2%                | 7.3%                     |
| May 2022    | 9.9%                  | 9.0%                           | 6.7%                                              | 5.8%                                | 5.4%                                    | 4.8%                               | 6.4%                                | 4.6%                 | 0.6%                          | 5.2%                       | 1.2%                | 6.4%                     |
| Apr 2022    | 13.1%                 | 9.0%                           | 8.6%                                              | 7.7%                                | 7.1%                                    | 6.6%                               | 8.1%                                | 5.0%                 | 0.5%                          | 5.5%                       | 2.6%                | 8.1%                     |
| Mar 2022    | 15.9%                 | 8.7%                           | 10.7%                                             | 11.6%                               | 9.1%                                    | 8.5%                               | 10.2%                               | 5.0%                 | 0.5%                          | 5.6%                       | 4.6%                | 10.2%                    |
| Feb 2022    | 11.9%                 | 8.7%                           | 8.7%                                              | 7.7%                                | 5.9%                                    | 6.2%                               | 7.5%                                | 3.9%                 | 0.7%                          | 4.6%                       | 2.9%                | 7.5%                     |
| Jan 2022    | 14.0%                 | 8.7%                           | 9.1%                                              | 5.1%                                | 6.6%                                    | 10.3%                              | 8.6%                                | 4.1%                 | 0.5%                          | 4.6%                       | 4.0%                | 8.6%                     |
| 2021        | 8.5%                  | 6.3%                           | 5.8%                                              | 6.7%                                | 6.6%                                    | 5.8%                               | 6.5%                                | 4.5%                 | 0.6%                          | 5.0%                       | 1.5%                | 6.5%                     |
| Dec 2021    | 11.3%                 | 8.7%                           | 8.3%                                              | 9.2%                                | 9.3%                                    | 5.3%                               | 8.4%                                | 4.8%                 | 0.6%                          | 5.3%                       | 3.1%                | 8.4%                     |
| Nov 2021    | 12.6%                 | 8.7%                           | 9.2%                                              | 8.3%                                | 8.2%                                    | 4.9%                               | 8.1%                                | 5.2%                 | 0.7%                          | 5.9%                       | 2.2%                | 8.1%                     |
| Oct 2021    | 10.1%                 | 6.2%                           | 6.6%                                              |                                     | 6.6%                                    | 5.2%                               | 6.6%                                | 4.8%                 | 0.6%                          | 5.5%                       | 1.1%                | 6.6%                     |
| Sep 2021    | 8.4%                  | 6.7%                           | 5.0%                                              | 6.6%                                | 5.3%                                    | 6.2%                               | 6.1%                                | 4.8%                 | 0.6%                          | 5.4%                       | 0.7%                | 6.1%                     |
| Aug 2021    | 7.2%                  | 5.3%                           | 4.1%                                              | 6.9%                                | 6.5%                                    | 5.0%                               | 5.8%                                | 4.7%                 | 0.4%                          | 5.1%                       | 0.7%                | 5.8%                     |
| Jul 2021    | 7.4%                  | 5.2%                           | 4.0%                                              | 5.6%                                | 5.5%                                    | 5.5%                               | 5.5%                                | 4.4%                 | 0.5%                          | 4.9%                       | 0.6%                | 5.5%                     |
| Jun 2021    | 6.3%                  | 4.6%                           | 4.0%                                              | 6.2%                                | 5.2%                                    | 4.0%                               | 5.0%                                | 3.8%                 | 0.6%                          | 4.4%                       | 0.5%                | 5.0%                     |
| May 2021    | 6.4%                  | 4.7%                           | 3.9%                                              | 5.2%                                | 5.5%                                    | 4.6%                               | 5.0%                                | 3.9%                 | 0.5%                          | 4.4%                       | 0.6%                | 5.0%                     |
| Apr 2021    | 6.0%                  | 4.9%                           | 3.9%                                              | 4.7%                                | 6.6%                                    | 6.6%                               | 5.7%                                | 4.3%                 | 0.4%                          | 4.7%                       | 1.0%                | 5.7%                     |
| Mar 2021    | 6.9%                  | 5.8%                           | 4.4%                                              | 5.9%                                | 5.0%                                    | 5.4%                               | 5.4%                                | 3.7%                 | 0.6%                          | 4.3%                       | 1.1%                | 5.4%                     |
| Feb 2021    | 8.3%                  | 6.0%                           | 6.5%                                              | 5.7%                                | 5.8%                                    | 7.4%                               | 6.5%                                | 4.1%                 | 0.5%                          | 4.6%                       | 1.9%                | 6.5%                     |
| Jan 2021    | 11.0%                 | 8.7%                           | 10.0%                                             | 8.6%                                | 10.2%                                   | 9.5%                               | 9.8%                                | 5.0%                 | 0.6%                          | 5.6%                       | 4.1%                | 9.8%                     |
| 2020        | 8.1%                  | 6.4%                           | 6.6%                                              | 6.9%                                | 8.3%                                    | 6.5%                               | 7.3%                                | 5.0%                 | 0.5%                          | 5.5%                       | 1.8%                | 7.3%                     |
| Dec 2020    | 7.5%                  | 5.6%                           | 6.4%                                              | 7.3%                                | 7.4%                                    | 3.4%                               | 6.2%                                | 4.6%                 | 0.6%                          | 5.2%                       | 1.0%                | 6.2%                     |
| Nov 2020    | 5.9%                  | 6.3%                           | 4.4%                                              | 4.9%                                | 6.8%                                    | 3.8%                               | 5.4%                                | 4.1%                 | 0.4%                          | 4.5%                       | 0.9%                | 5.4%                     |
| Oct 2020    | 7.5%                  | 9.1%                           | 5.8%                                              | 6.0%                                | 7.9%                                    | 5.9%                               | 7.0%                                | 4.9%                 | 0.6%                          | 5.5%                       | 1.4%                | 7.0%                     |
| Sep 2020    | 6.9%                  | 6.7%                           | 7.2%                                              | 4.2%                                | 10.8%                                   | 4.3%                               | 7.0%                                | 5.3%                 | 0.5%                          | 5.8%                       | 1.2%                | 7.0%                     |
| Aug 2020    | 7.1%                  | 4.8%                           | 6.4%                                              | 4.4%                                | 8.0%                                    | 3.7%                               | 5.9%                                | 4.9%                 | 0.4%                          | 5.4%                       | 0.5%                | 5.9%                     |
| Jul 2020    | 6.5%                  | 5.4%                           | 6.0%                                              | 4.7%                                | 7.4%                                    | 5.9%                               | 6.2%                                | 5.3%                 | 0.4%                          | 5.7%                       | 0.4%                | 6.2%                     |
| Jun 2020    | 6.1%                  | 4.1%                           | 6.8%                                              | 3.7%                                | 7.5%                                    | 4.8%                               | 5.7%                                | 4.4%                 | 0.4%                          | 4.8%                       | 0.9%                | 5.7%                     |
| May 2020    | 12.4%                 | 5.2%                           | 7.8%                                              | 10.6%                               | 8.5%                                    | 9.5%                               | 9.0%                                | 5.1%                 | 0.2%                          | 5.3%                       | 3.7%                | 9.0%                     |
| Apr 2020    | 12.2%                 | 8.2%                           | 10.1%                                             | 20.4%                               | 12.7%                                   | 22.9%                              | 15.1%                               | 6.3%                 | 0.3%                          | 6.6%                       | 8.5%                | 15.1%                    |
| Mar 2020    | 12.0%                 | 10.1%                          | 8.7%                                              | 8.4%                                | 13.3%                                   | 4.4%                               | 9.4%                                | 6.0%                 | 0.4%                          | 6.4%                       | 3.0%                | 9.4%                     |
| Feb 2020    | 6.5%                  |                                |                                                   | 5.2%                                | 4.9%                                    |                                    | 4.9%                                | 4.4%                 | 0.5%                          | 4.9%                       |                     | 4.9%                     |
| Jan 2020    | 6.7%                  |                                | 4.6%                                              | 4.6%                                | 5.3%                                    | 5.6%                               | 5.4%                                | 4.8%                 | 0.6%                          | 5.4%                       |                     | 5.4%                     |
| 2019        | 5.5%                  | 4.4%                           | 4.3%                                              | 4.7%                                | 4.6%                                    | 4.0%                               | 4.6%                                | 4.1%                 | 0.5%                          | 4.6%                       |                     | 4.6%                     |
| Dec 2019    | 6.5%                  | 6.2%                           | 4.3%                                              | 4.7%                                | 4.9%                                    | 3.3%                               | 4.8%                                | 4.2%                 | 0.5%                          | 4.8%                       |                     | 4.8%                     |
| Nov 2019    | 5.9%                  | 5.7%                           | 4.4%                                              | 4.5%                                | 4.6%                                    | 3.2%                               | 4.5%                                | 3.9%                 | 0.5%                          | 4.5%                       |                     | 4.5%                     |
| Oct 2019    | 5.4%                  | 5.1%                           | 4.1%                                              | 5.3%                                | 5.1%                                    | 4.7%                               | 4.9%                                | 4.4%                 | 0.5%                          | 4.9%                       |                     | 4.9%                     |
| Sep 2019    | 5.8%                  | 4.0%                           | 5.9%                                              | 4.9%                                | 4.3%                                    | 3.8%                               | 4.6%                                | 4.1%                 | 0.5%                          | 4.6%                       |                     | 4.6%                     |
| Aug 2019    | 5.3%                  | 2.4%                           | 4.8%                                              | 5.0%                                | 4.6%                                    | 4.8%                               | 4.4%                                | 4.0%                 | 0.4%                          | 4.4%                       |                     | 4.4%                     |
| Jul 2019    | 4.9%                  |                                | 5.2%                                              | 4.6%                                | 4.5%                                    | 3.4%                               | 4.4%                                | 4.0%                 | 0.4%                          | 4.4%                       |                     | 4.4%                     |
| Jun 2019    | 5.6%                  |                                | 4.0%                                              | 4.4%                                | 5.6%                                    | 4.3%                               | 4.9%                                | 4.5%                 | 0.4%                          | 4.9%                       |                     | 4.9%                     |
| May 2019    | 5.8%                  | 5.1%                           | 3.1%                                              | 3.8%                                | 5.5%                                    | 4.8%                               | 4.8%                                | 4.3%                 | 0.5%                          | 4.8%                       |                     | 4.8%                     |
| Apr 2019    | 4.5%                  |                                | 3.3%                                              | 3.6%                                | 5.5%                                    | 3.7%                               | 4.3%                                | 3.8%                 | 0.5%                          | 4.3%                       |                     | 4.3%                     |
| Mar 2019    | 4.8%                  |                                | 4.8%                                              | 5.2%                                | 4.9%                                    | 2.7%                               | 4.4%                                | 3.9%                 | 0.5%                          | 4.4%                       |                     | 4.4%                     |
| Feb 2019    | 5.9%                  |                                |                                                   | 4.3%                                | 4.0%                                    | 3.6%                               | 4.2%                                | 3.7%                 | 0.4%                          | 4.2%                       |                     | 4.2%                     |
| Jan 2019    | 6.2%                  | 6.0%                           | 3.6%                                              | 6.1%                                | 3.2%                                    | 6.9%                               | 4.6%                                | 4.2%                 | 0.4%                          | 4.6%                       |                     | 4.6%                     |