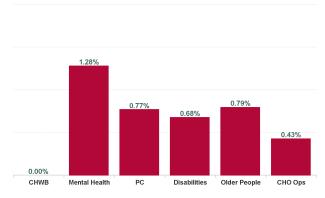

| Health Service Absence Rate<br>- by Care Group: Jun 2024 | Certified<br>absence | Self- certified<br>absence | Non Covid-19<br>absence | Covid-19<br>absence | Total absence<br>rate | % Non<br>Covid-19<br>absence | % Covid-19<br>absence |
|----------------------------------------------------------|----------------------|----------------------------|-------------------------|---------------------|-----------------------|------------------------------|-----------------------|
| CHO 7                                                    | 5.34%                | 0.53%                      | 5.87%                   | 0.78%               | 6.65%                 | 88.32%                       | 11.68%                |
| Community Health & Wellbeing                             | 7.79%                | 0.39%                      | 8.18%                   | 0.00%               | 8.18%                 | 100.00%                      | 0.00%                 |
| Primary Care                                             | 6.23%                | 0.45%                      | 6.68%                   | 0.77%               | 7.45%                 | 89.66%                       | 10.34%                |
| Disabilities                                             | 4.46%                | 0.47%                      | 4.93%                   | 0.68%               | 5.61%                 | 87.91%                       | 12.09%                |
| Mental Health                                            | 4.90%                | 0.63%                      | 5.53%                   | 1.28%               | 6.81%                 | 81.21%                       | 18.79%                |
| Older People                                             | 7.57%                | 0.88%                      | 8.45%                   | 0.79%               | 9.25%                 | 91.41%                       | 8.59%                 |
| CHO Operations                                           | 5.37%                | 0.13%                      | 5.50%                   | 0.43%               | 5.93%                 | 92.79%                       | 7.21%                 |
| Community Services                                       | 5.34%                | 0.53%                      | 5.87%                   | 0.78%               | 6.65%                 | 88.32%                       | 11.68%                |