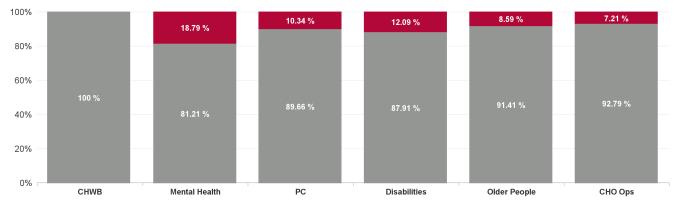

| Health Service Absence Rate<br>- by Care Group: Jun 2024 | Certified<br>absence | Self- certified<br>absence | Non Covid-19<br>absence | Covid-19<br>absence | Total absence<br>rate | % Non<br>Covid-19<br>absence | % Covid-19<br>absence |
|----------------------------------------------------------|----------------------|----------------------------|-------------------------|---------------------|-----------------------|------------------------------|-----------------------|
| CHO 7                                                    | 5.34%                | 0.53%                      | 5.87%                   | 0.78%               | 6.65%                 | 88.32%                       | 11.68%                |
| Community Health & Wellbeing                             | 7.79%                | 0.39%                      | 8.18%                   | 0.00%               | 8.18%                 | 100.00%                      | 0.00%                 |
| Primary Care                                             | 6.23%                | 0.45%                      | 6.68%                   | 0.77%               | 7.45%                 | 89.66%                       | 10.34%                |
| Disabilities                                             | 4.46%                | 0.47%                      | 4.93%                   | 0.68%               | 5.61%                 | 87.91%                       | 12.09%                |
| Mental Health                                            | 4.90%                | 0.63%                      | 5.53%                   | 1.28%               | 6.81%                 | 81.21%                       | 18.79%                |
| Older People                                             | 7.57%                | 0.88%                      | 8.45%                   | 0.79%               | 9.25%                 | 91.41%                       | 8.59%                 |
| CHO Operations                                           | 5.37%                | 0.13%                      | 5.50%                   | 0.43%               | 5.93%                 | 92.79%                       | 7.21%                 |
| Community Services                                       | 5.34%                | 0.53%                      | 5.87%                   | 0.78%               | 6.65%                 | 88.32%                       | 11.68%                |

| Health Service Absence Rate<br>- by Care Group : Jun 2024 | Non<br>Covid-19<br>absence | Covid-19<br>absence | Total<br>absence<br>rate |
|-----------------------------------------------------------|----------------------------|---------------------|--------------------------|
| CHO 7                                                     | 5.87%                      | 0.78%               | 6.65%                    |
| Community Health & Wellbeing                              | 8.18%                      | 0.00%               | 8.18%                    |
| Primary Care                                              | 6.68%                      | 0.77%               | 7.45%                    |
| Disabilities                                              | 4.93%                      | 0.68%               | 5.61%                    |
| Mental Health                                             | 5.53%                      | 1.28%               | 6.81%                    |
| Older People                                              | 8.45%                      | 0.79%               | 9.25%                    |
| CHO Operations                                            | 5.50%                      | 0.43%               | 5.93%                    |
| Community Services                                        | 5.87%                      | 0.78%               | 6.65%                    |

#### % of Absence Non Covid-19 / Covid-19

| Health Service Absence Rate -<br>by Admin : Jun 2024 | Certified<br>absence | Self-<br>certified<br>absence | Non<br>Covid-19<br>absence | Covid-19<br>absence | Total<br>absence<br>rate | Medical &<br>Dental | Nursing &<br>Midwifery | Health &<br>Social Care<br>Professionals | Management &<br>Administrative | General<br>Support | Patient &<br>Client Care |
|------------------------------------------------------|----------------------|-------------------------------|----------------------------|---------------------|--------------------------|---------------------|------------------------|------------------------------------------|--------------------------------|--------------------|--------------------------|
| Total                                                | 5.34%                | 0.53%                         | 5.87%                      | 0.78%               | 6.65%                    | 2.50%               | 6.85%                  | 4.88%                                    | 6.13%                          | 8.47%              | 7.59%                    |
| Community Health & Wellbeing                         | 7.79%                | 0.39%                         | 8.18%                      | 0.00%               | 8.18%                    |                     | 0.00%                  |                                          | 0.32%                          |                    | 11.73%                   |
| Primary Care                                         | 5.85%                | 0.48%                         | 6.33%                      | 0.81%               | 7.14%                    | 2.66%               | 6.94%                  | 5.07%                                    | 7.90%                          | 12.15%             | 12.58%                   |
| Disabilities                                         | 2.67%                | 0.32%                         | 2.99%                      | 0.32%               | 3.31%                    |                     | 0.00%                  | 0.95%                                    | 5.75%                          |                    | 7.91%                    |
| Mental Health                                        | 4.90%                | 0.63%                         | 5.53%                      | 1.28%               | 6.81%                    | 2.22%               | 6.82%                  | 6.24%                                    | 9.27%                          | 2.86%              | 10.91%                   |
| Older People                                         | 7.57%                | 0.88%                         | 8.45%                      | 0.79%               | 9.25%                    | 0.00%               | 8.08%                  | 7.56%                                    | 6.52%                          | 10.95%             | 10.19%                   |
| CHO Operations                                       | 5.37%                | 0.13%                         | 5.50%                      | 0.43%               | 5.93%                    |                     | 0.00%                  | 0.00%                                    | 6.57%                          |                    |                          |
| Health Service Executive                             | 6.05%                | 0.63%                         | 6.67%                      | 0.90%               | 7.57%                    | 2.39%               | 7.21%                  | 5.09%                                    | 7.38%                          | 10.50%             | 10.85%                   |
| Section 38 Voluntary Agencies                        | 4.81%                | 0.46%                         | 5.27%                      | 0.69%               | 5.96%                    | 3.26%               | 6.36%                  | 4.75%                                    | 4.10%                          | 7.26%              | 6.41%                    |