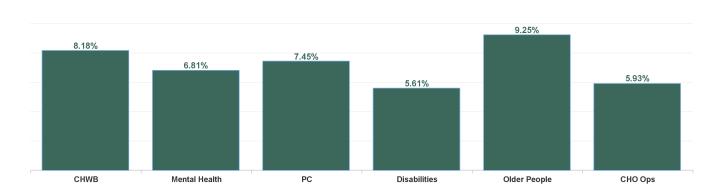

| Health Service Absence Rate<br>- by Care Group: Jun 2024 | Certified<br>absence | Self- certified<br>absence | Non Covid-19<br>absence | Covid-19<br>absence | Total absence<br>rate | % Non<br>Covid-19<br>absence | % Covid-19<br>absence |
|----------------------------------------------------------|----------------------|----------------------------|-------------------------|---------------------|-----------------------|------------------------------|-----------------------|
| CHO 7                                                    | 5.34%                | 0.53%                      | 5.87%                   | 0.78%               | 6.65%                 | 88.32%                       | 11.68%                |
| Community Health & Wellbeing                             | 7.79%                | 0.39%                      | 8.18%                   | 0.00%               | 8.18%                 | 100.00%                      | 0.00%                 |
| Primary Care                                             | 6.23%                | 0.45%                      | 6.68%                   | 0.77%               | 7.45%                 | 89.66%                       | 10.34%                |
| Disabilities                                             | 4.46%                | 0.47%                      | 4.93%                   | 0.68%               | 5.61%                 | 87.91%                       | 12.09%                |
| Mental Health                                            | 4.90%                | 0.63%                      | 5.53%                   | 1.28%               | 6.81%                 | 81.21%                       | 18.79%                |
| Older People                                             | 7.57%                | 0.88%                      | 8.45%                   | 0.79%               | 9.25%                 | 91.41%                       | 8.59%                 |
| CHO Operations                                           | 5.37%                | 0.13%                      | 5.50%                   | 0.43%               | 5.93%                 | 92.79%                       | 7.21%                 |
| Community Services                                       | 5.34%                | 0.53%                      | 5.87%                   | 0.78%               | 6.65%                 | 88.32%                       | 11.68%                |

| Health Service Absence Rate<br>- by Care Group : Jun 2024 | Non<br>Covid-19<br>absence | Covid-19<br>absence | Total<br>absence<br>rate |
|-----------------------------------------------------------|----------------------------|---------------------|--------------------------|
| CHO 7                                                     | 5.87%                      | 0.78%               | 6.65%                    |
| Community Health & Wellbeing                              | 8.18%                      | 0.00%               | 8.18%                    |
| Primary Care                                              | 6.68%                      | 0.77%               | 7.45%                    |
| Disabilities                                              | 4.93%                      | 0.68%               | 5.61%                    |
| Mental Health                                             | 5.53%                      | 1.28%               | 6.81%                    |
| Older People                                              | 8.45%                      | 0.79%               | 9.25%                    |
| CHO Operations                                            | 5.50%                      | 0.43%               | 5.93%                    |
| Community Services                                        | 5.87%                      | 0.78%               | 6.65%                    |