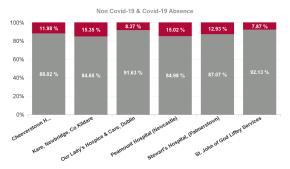

| Health Service Absence Rate -<br>by Care Group : Jun 2024 | Certified<br>absence | Self-<br>certified<br>absence | Non<br>Covid-19<br>absence | Covid-19<br>absence | Total<br>absence<br>rate | Medical &<br>Dental | Nursing &<br>Midwifery | Health &<br>Social Care<br>Professionals | Management & Administrative | General<br>Support | Patient &<br>Client Care |
|-----------------------------------------------------------|----------------------|-------------------------------|----------------------------|---------------------|--------------------------|---------------------|------------------------|------------------------------------------|-----------------------------|--------------------|--------------------------|
| Total                                                     | 4.81%                | 0.46%                         | 5.27%                      | 0.69%               | 5.96%                    | 3.26%               | 6.36%                  | 4.75%                                    | 4.10%                       | 7.26%              | 6.41%                    |
| Cheeverstown House                                        | 6.31%                | 0.84%                         | 7.15%                      | 0.97%               | 8.13%                    |                     | 4.76%                  | 8.38%                                    | 1.99%                       | 14.36%             | 10.73%                   |
| Kare, Newbridge, Co Kildare                               | 4.08%                | 0.30%                         | 4.38%                      | 0.79%               | 5.17%                    |                     | 4.25%                  | 5.25%                                    | 1.71%                       | 0.00%              | 5.76%                    |
| Our Lady's Hospice & Care, Dublin                         | 7.05%                | 0.39%                         | 7.44%                      | 0.68%               | 8.12%                    | 5.47%               | 8.05%                  | 2.71%                                    | 8.79%                       | 10.46%             | 9.14%                    |
| Peamount Hospital (Newcastle)                             | 4.03%                | 0.81%                         | 4.84%                      | 0.86%               | 5.70%                    | 0.39%               | 8.12%                  | 4.67%                                    | 2.81%                       | 6.16%              | 5.33%                    |
| Stewart's Hospital, (Palmerstown)                         | 3.92%                | 0.31%                         | 4.23%                      | 0.63%               | 4.86%                    |                     | 5.69%                  | 5.45%                                    | 2.81%                       | 3.52%              | 4.99%                    |
| St. John of God Liffey Services                           | 5.04%                | 0.43%                         | 5.47%                      | 0.47%               | 5.93%                    | 0.00%               | 4.63%                  | 4.01%                                    | 6.88%                       | 6.82%              | 8.22%                    |
| Section 38 Voluntary Agencies                             | 4.81%                | 0.46%                         | 5.27%                      | 0.69%               | 5.96%                    | 3.26%               | 6.36%                  | 4.75%                                    | 4.10%                       | 7.26%              | 6.41%                    |