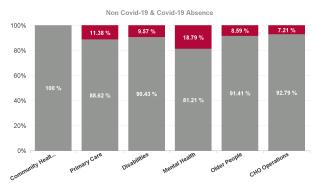

| Health Service Absence Rate<br>- by Care Group: Jun 2024 | Certified<br>absence | Self- certified<br>absence | Non Covid-19<br>absence | Covid-19<br>absence | Total absence<br>rate | % Non<br>Covid-19<br>absence | % Covid-19<br>absence |
|----------------------------------------------------------|----------------------|----------------------------|-------------------------|---------------------|-----------------------|------------------------------|-----------------------|
| CHO 7                                                    | 5.34%                | 0.53%                      | 5.87%                   | 0.78%               | 6.65%                 | 88.32%                       | 11.68%                |
| Community Health & Wellbeing                             | 7.79%                | 0.39%                      | 8.18%                   | 0.00%               | 8.18%                 | 100.00%                      | 0.00%                 |
| Primary Care                                             | 6.23%                | 0.45%                      | 6.68%                   | 0.77%               | 7.45%                 | 89.66%                       | 10.34%                |
| Disabilities                                             | 4.46%                | 0.47%                      | 4.93%                   | 0.68%               | 5.61%                 | 87.91%                       | 12.09%                |
| Mental Health                                            | 4.90%                | 0.63%                      | 5.53%                   | 1.28%               | 6.81%                 | 81.21%                       | 18.79%                |
| Older People                                             | 7.57%                | 0.88%                      | 8.45%                   | 0.79%               | 9.25%                 | 91.41%                       | 8.59%                 |
| CHO Operations                                           | 5.37%                | 0.13%                      | 5.50%                   | 0.43%               | 5.93%                 | 92.79%                       | 7.21%                 |
| Community Services                                       | 5.34%                | 0.53%                      | 5.87%                   | 0.78%               | 6.65%                 | 88.32%                       | 11.68%                |

| Health Service Absence Rate<br>- by Care Group : Jun 2024 | Non<br>Covid-19<br>absence | Covid-19<br>absence | Total<br>absence<br>rate |
|-----------------------------------------------------------|----------------------------|---------------------|--------------------------|
| CHO 7                                                     | 5.87%                      | 0.78%               | 6.65%                    |
| Community Health & Wellbeing                              | 8.18%                      | 0.00%               | 8.18%                    |
| Primary Care                                              | 6.68%                      | 0.77%               | 7.45%                    |
| Disabilities                                              | 4.93%                      | 0.68%               | 5.61%                    |
| Mental Health                                             | 5.53%                      | 1.28%               | 6.81%                    |
| Older People                                              | 8.45%                      | 0.79%               | 9.25%                    |
| CHO Operations                                            | 5.50%                      | 0.43%               | 5.93%                    |
| Community Services                                        | 5.87%                      | 0.78%               | 6.65%                    |