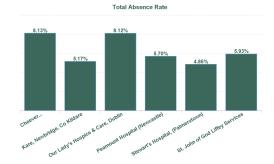

| Health Service Absence Rate -<br>by Care Group : Jun 2024 | Certified<br>absence | Self-<br>certified<br>absence | Non<br>Covid-19<br>absence | Covid-19<br>absence | Total<br>absence<br>rate | Medical &<br>Dental | Nursing &<br>Midwifery | Health &<br>Social Care<br>Professionals | Management & Administrative | General<br>Support | Patient &<br>Client Care |
|-----------------------------------------------------------|----------------------|-------------------------------|----------------------------|---------------------|--------------------------|---------------------|------------------------|------------------------------------------|-----------------------------|--------------------|--------------------------|
| Total                                                     | 4.81%                | 0.46%                         | 5.27%                      | 0.69%               | 5.96%                    | 3.26%               | 6.36%                  | 4.75%                                    | 4.10%                       | 7.26%              | 6.41%                    |
| Cheeverstown House                                        | 6.31%                | 0.84%                         | 7.15%                      | 0.97%               | 8.13%                    |                     | 4.76%                  | 8.38%                                    | 1.99%                       | 14.36%             | 10.73%                   |
| Kare, Newbridge, Co Kildare                               | 4.08%                | 0.30%                         | 4.38%                      | 0.79%               | 5.17%                    |                     | 4.25%                  | 5.25%                                    | 1.71%                       | 0.00%              | 5.76%                    |
| Our Lady's Hospice & Care, Dublin                         | 7.05%                | 0.39%                         | 7.44%                      | 0.68%               | 8.12%                    | 5.47%               | 8.05%                  | 2.71%                                    | 8.79%                       | 10.46%             | 9.14%                    |
| Peamount Hospital (Newcastle)                             | 4.03%                | 0.81%                         | 4.84%                      | 0.86%               | 5.70%                    | 0.39%               | 8.12%                  | 4.67%                                    | 2.81%                       | 6.16%              | 5.33%                    |
| Stewart's Hospital, (Palmerstown)                         | 3.92%                | 0.31%                         | 4.23%                      | 0.63%               | 4.86%                    |                     | 5.69%                  | 5.45%                                    | 2.81%                       | 3.52%              | 4.99%                    |
| St. John of God Liffey Services                           | 5.04%                | 0.43%                         | 5.47%                      | 0.47%               | 5.93%                    | 0.00%               | 4.63%                  | 4.01%                                    | 6.88%                       | 6.82%              | 8.22%                    |
| Section 38 Voluntary Agencies                             | 4.81%                | 0.46%                         | 5.27%                      | 0.69%               | 5.96%                    | 3.26%               | 6.36%                  | 4.75%                                    | 4.10%                       | 7.26%              | 6.41%                    |