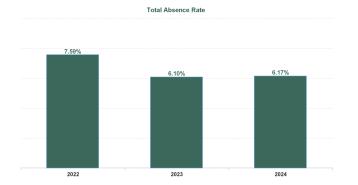

| Year /<br>Month | Certified<br>absence | Self-<br>certified<br>absence | Non<br>Covid-19<br>absence | Covid-19<br>absence | Total<br>absence<br>rate | Medical &<br>Dental | Nursing &<br>Midwifery | Health &<br>Social Care<br>Professionals | Management &<br>Administrative | General<br>Support | Patient &<br>Client Care |
|-----------------|----------------------|-------------------------------|----------------------------|---------------------|--------------------------|---------------------|------------------------|------------------------------------------|--------------------------------|--------------------|--------------------------|
| Jun 2024        | 5.34%                | 0.53%                         | 5.87%                      | 0.78%               | 6.65%                    | 2.50%               | 6.85%                  | 4.88%                                    | 6.13%                          | 8.47%              | 7.59%                    |
| May 2024        | 5.14%                | 0.60%                         | 5.74%                      | 0.32%               | 6.06%                    | 2.36%               | 6.45%                  | 4.32%                                    | 5.30%                          | 7.69%              | 7.02%                    |
| Apr 2024        | 5.05%                | 0.60%                         | 5.64%                      | 0.24%               | 5.88%                    | 2.56%               | 6.48%                  | 4.13%                                    | 5.32%                          | 7.42%              | 6.64%                    |
| Mar 2024        | 4.87%                | 0.59%                         | 5.46%                      | 0.30%               | 5.76%                    | 2.89%               | 6.36%                  | 3.78%                                    | 4.50%                          | 6.87%              | 6.84%                    |
| Feb 2024        | 5.13%                | 0.64%                         | 5.77%                      | 0.33%               | 6.10%                    | 3.53%               | 6.46%                  | 3.96%                                    | 5.57%                          | 7.50%              | 7.16%                    |
| Jan 2024        | 5.13%                | 0.71%                         | 5.84%                      | 0.71%               | 6.55%                    | 3.30%               | 7.07%                  | 4.35%                                    | 5.42%                          | 8.37%              | 7.75%                    |
| 2024            | 5.11%                | 0.61%                         | 5.72%                      | 0.45%               | 6.17%                    | 2.87%               | 6.61%                  | 4.23%                                    | 5.37%                          | 7.73%              | 7.17%                    |
| Dec 2023        | 4.81%                | 0.71%                         | 5.52%                      | 0.88%               | 6.40%                    | 3.00%               | 7.05%                  | 4.36%                                    | 5.03%                          | 9.51%              | 7.19%                    |
| Nov 2023        | 4.87%                | 0.63%                         | 5.51%                      | 0.58%               | 6.09%                    | 2.40%               | 7.11%                  | 3.44%                                    | 5.16%                          | 9.15%              | 6.97%                    |
| Oct 2023        | 4.86%                | 0.55%                         | 5.41%                      | 0.70%               | 6.11%                    | 2.67%               | 6.96%                  | 3.78%                                    | 5.32%                          | 8.87%              | 6.87%                    |
| Sep 2023        | 4.95%                | 0.60%                         | 5.55%                      | 0.89%               | 6.44%                    | 2.62%               | 7.33%                  | 4.65%                                    | 5.24%                          | 9.34%              | 7.06%                    |
| Aug 2023        | 5.30%                | 0.56%                         | 5.87%                      | 0.80%               | 6.67%                    | 2.87%               | 7.35%                  | 4.53%                                    | 5.97%                          | 9.07%              | 7.52%                    |
| Jul 2023        | 4.49%                | 0.55%                         | 5.04%                      | 0.47%               | 5.52%                    | 2.17%               | 6.69%                  | 3.75%                                    | 4.13%                          | 5.94%              | 6.27%                    |
| Jun 2023        | 4.79%                | 0.53%                         | 5.31%                      | 0.38%               | 5.69%                    | 3.27%               | 6.50%                  | 3.96%                                    | 5.03%                          | 6.42%              | 6.32%                    |
| May 2023        | 4.95%                | 0.56%                         | 5.52%                      | 0.50%               | 6.01%                    | 2.53%               | 6.62%                  | 4.39%                                    | 4.54%                          | 7.40%              | 7.02%                    |
| Apr 2023        | 4.68%                | 0.53%                         | 5.21%                      | 0.61%               | 5.82%                    | 2.20%               | 6.70%                  | 4.23%                                    | 3.89%                          | 6.42%              | 6.86%                    |
| Mar 2023        | 4.93%                | 0.58%                         | 5.50%                      | 0.79%               | 6.30%                    | 2.65%               | 7.16%                  | 4.65%                                    | 4.78%                          | 7.77%              | 7.18%                    |
| Feb 2023        | 4.42%                | 0.51%                         | 4.92%                      | 0.70%               | 5.63%                    | 3.15%               | 6.95%                  | 3.76%                                    | 4.16%                          | 6.97%              | 6.10%                    |
| Jan 2023        | 4.91%                | 0.60%                         | 5.51%                      | 1.02%               | 6.53%                    | 2.15%               | 7.81%                  | 4.71%                                    | 4.27%                          | 9.13%              | 7.24%                    |
| 2023            | 4.83%                | 0.58%                         | 5.41%                      | 0.69%               | 6.10%                    | 2.64%               | 7.02%                  | 4.18%                                    | 4.81%                          | 8.01%              | 6.88%                    |
| Dec 2022        | 5.20%                | 0.71%                         | 5.91%                      | 1.55%               | 7.46%                    | 3.30%               | 8.26%                  | 5.50%                                    | 5.91%                          | 8.73%              | 8.54%                    |
| Nov 2022        | 4.50%                | 0.58%                         | 5.08%                      | 1.04%               | 6.12%                    | 3.52%               | 6.96%                  | 4.49%                                    | 4.10%                          | 7.14%              | 7.11%                    |
| Oct 2022        | 4.66%                | 0.60%                         | 5.25%                      | 0.94%               | 6.19%                    | 3.31%               | 6.23%                  | 4.56%                                    | 5.23%                          | 6.85%              | 7.46%                    |
| Sep 2022        | 4.98%                | 0.59%                         | 5.56%                      | 1.00%               | 6.57%                    | 3.11%               | 7.09%                  | 5.14%                                    | 5.31%                          | 7.67%              | 7.55%                    |
| Aug 2022        | 5.00%                | 0.51%                         | 5.50%                      | 0.97%               | 6.47%                    | 3.69%               | 6.21%                  | 4.46%                                    | 6.02%                          | 7.22%              | 8.61%                    |
| Jul 2022        | 5.19%                | 0.49%                         | 5.68%                      | 2.30%               | 7.98%                    | 2.88%               | 8.33%                  | 5.57%                                    | 6.06%                          | 9.74%              | 9.69%                    |
| Jun 2022        | 4.86%                | 0.57%                         | 5.43%                      | 2.24%               | 7.67%                    | 3.37%               | 8.43%                  | 6.48%                                    | 6.22%                          | 8.89%              | 8.41%                    |
| May 2022        | 4.56%                | 0.55%                         | 5.11%                      | 1.22%               | 6.32%                    | 2.56%               | 6.98%                  | 2.97%                                    | 5.26%                          | 6.85%              | 9.92%                    |
| Apr 2022        | 5.01%                | 0.52%                         | 5.53%                      | 2.63%               | 8.16%                    | 2.88%               | 8.81%                  | 6.50%                                    | 6.58%                          | 10.22%             | 9.20%                    |
| Mar 2022        | 5.20%                | 0.53%                         | 5.74%                      | 4.72%               | 10.46%                   | 5.80%               | 12.22%                 | 8.30%                                    | 8.71%                          | 12.60%             | 10.88%                   |
| Feb 2022        | 4.50%                | 0.61%                         | 5.11%                      | 3.16%               | 8.27%                    | 3.85%               | 9.59%                  | 6.30%                                    | 6.71%                          | 7.69%              | 9.31%                    |
| Jan 2022        | 4.26%                | 0.45%                         | 4.71%                      | 4.70%               | 9.41%                    | 4.31%               | 9.98%                  | 6.45%                                    | 8.17%                          | 10.34%             | 11.18%                   |
| 2022            | 4.82%                | 0.56%                         | 5.38%                      | 2.21%               | 7.59%                    | 3.57%               | 8.27%                  | 5.44%                                    | 6.18%                          | 8.53%              | 8.98%                    |
| Dec 2021        | 4.87%                | 0.54%                         | 5.41%                      | 3.14%               | 8.55%                    | 3.42%               | 8.77%                  | 5.41%                                    | 6.88%                          | 8.91%              | 10.82%                   |
| Nov 2021        | 5.38%                | 0.70%                         | 6.08%                      | 2.36%               | 8.44%                    | 3.81%               | 9.05%                  | 5.37%                                    | 7.06%                          | 9.89%              | 10.17%                   |
| Oct 2021        | 5.36%                | 0.62%                         | 5.98%                      | 1.34%               | 7.32%                    | 4.51%               | 7.67%                  | 5.39%                                    | 5.60%                          | 8.50%              | 8.61%                    |
| Sep 2021        | 5.20%                | 0.57%                         | 5.77%                      | 1.12%               | 6.89%                    | 3.64%               | 7.47%                  | 5.21%                                    | 5.35%                          | 7.33%              | 8.02%                    |
| Aug 2021        | 5.09%                | 0.45%                         | 5.53%                      | 0.95%               | 6.49%                    | 2.58%               | 6.32%                  | 4.72%                                    | 4.21%                          | 8.26%              | 8.29%                    |
| Jul 2021        | 4.76%                | 0.48%                         | 5.24%                      | 0.74%               | 5.98%                    | 2.16%               | 5.54%                  | 4.76%                                    | 4.58%                          | 7.88%              | 7.42%                    |
| Jun 2021        | 4.20%                | 0.53%                         | 4.73%                      | 0.64%               | 5.37%                    | 1.94%               | 5.54%                  | 3.89%                                    | 3.33%                          | 8.09%              | 6.41%                    |
| May 2021        | 3.87%                | 0.45%                         | 4.32%                      | 0.76%               | 5.08%                    | 2.22%               | 5.58%                  | 4.14%                                    | 2.80%                          | 6.54%              | 5.85%                    |
| Apr 2021        | 3.99%                | 0.39%                         | 4.38%                      | 1.02%               | 5.40%                    | 3.40%               | 6.07%                  | 4.26%                                    | 3.32%                          | 4.88%              | 6.36%                    |
| Mar 2021        | 3.82%                | 0.48%                         | 4.29%                      | 1.15%               | 5.45%                    | 2.32%               | 5.80%                  | 4.17%                                    | 3.59%                          | 7.33%              | 6.34%                    |
| Feb 2021        | 4.24%                | 0.52%                         | 4.76%                      | 1.97%               | 6.73%                    | 3.34%               | 7.08%                  | 5.59%                                    | 4.33%                          | 9.20%              | 7.64%                    |
| Jan 2021        | 4.62%                | 0.47%                         | 5.10%                      | 4.26%               | 9.35%                    | 2.52%               | 9.88%                  | 6.75%                                    | 6.60%                          | 12.04%             | 11.26%                   |
| 2021            | 4.62%                | 0.52%                         | 5.13%                      | 1.62%               | 6.76%                    | 2.98%               | 7.07%                  | 4.97%                                    | 4.82%                          | 8.24%              | 8.10%                    |