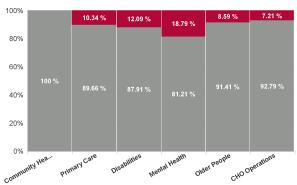

#### % of Absence Non Covid-19 / Covid-19

| Health Service Absence Rate -<br>by Admin : Jun 2024 | Certified<br>absence | Self-<br>certified<br>absence | Non<br>Covid-19<br>absence | Covid-19<br>absence | Total<br>absence<br>rate | Medical &<br>Dental | Nursing &<br>Midwifery | Health &<br>Social Care<br>Professionals | Management &<br>Administrative | General<br>Support | Patient &<br>Client Care |
|------------------------------------------------------|----------------------|-------------------------------|----------------------------|---------------------|--------------------------|---------------------|------------------------|------------------------------------------|--------------------------------|--------------------|--------------------------|
| Total                                                | 5.34%                | 0.53%                         | 5.87%                      | 0.78%               | 6.65%                    | 2.50%               | 6.85%                  | 4.88%                                    | 6.13%                          | 8.47%              | 7.59%                    |
| Community Health & Wellbeing                         | 7.79%                | 0.39%                         | 8.18%                      | 0.00%               | 8.18%                    |                     | 0.00%                  |                                          | 0.32%                          |                    | 11.73%                   |
| Primary Care                                         | 5.85%                | 0.48%                         | 6.33%                      | 0.81%               | 7.14%                    | 2.66%               | 6.94%                  | 5.07%                                    | 7.90%                          | 12.15%             | 12.58%                   |
| Disabilities                                         | 2.67%                | 0.32%                         | 2.99%                      | 0.32%               | 3.31%                    |                     | 0.00%                  | 0.95%                                    | 5.75%                          |                    | 7.91%                    |
| Mental Health                                        | 4.90%                | 0.63%                         | 5.53%                      | 1.28%               | 6.81%                    | 2.22%               | 6.82%                  | 6.24%                                    | 9.27%                          | 2.86%              | 10.91%                   |
| Older People                                         | 7.57%                | 0.88%                         | 8.45%                      | 0.79%               | 9.25%                    | 0.00%               | 8.08%                  | 7.56%                                    | 6.52%                          | 10.95%             | 10.19%                   |
| CHO Operations                                       | 5.37%                | 0.13%                         | 5.50%                      | 0.43%               | 5.93%                    |                     | 0.00%                  | 0.00%                                    | 6.57%                          |                    |                          |
| Health Service Executive                             | 6.05%                | 0.63%                         | 6.67%                      | 0.90%               | 7.57%                    | 2.39%               | 7.21%                  | 5.09%                                    | 7.38%                          | 10.50%             | 10.85%                   |
| Section 38 Voluntary Agencies                        | 4.81%                | 0.46%                         | 5.27%                      | 0.69%               | 5.96%                    | 3.26%               | 6.36%                  | 4.75%                                    | 4.10%                          | 7.26%              | 6.41%                    |