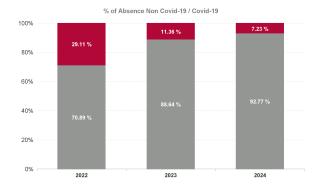

| Year /<br>Month | Certified<br>absence | Self-<br>certified<br>absence | Non<br>Covid-19<br>absence | Covid-19<br>absence | Total<br>absence<br>rate | Medical &<br>Dental | Nursing &<br>Midwifery | Health &<br>Social Care<br>Professionals | Management &<br>Administrative | General<br>Support | Patient &<br>Client Care |
|-----------------|----------------------|-------------------------------|----------------------------|---------------------|--------------------------|---------------------|------------------------|------------------------------------------|--------------------------------|--------------------|--------------------------|
| Jun 2024        | 5.34%                | 0.53%                         | 5.87%                      | 0.78%               | 6.65%                    | 2.50%               | 6.85%                  | 4.88%                                    | 6.13%                          | 8.47%              | 7.59%                    |
| May 2024        | 5.14%                | 0.60%                         | 5.74%                      | 0.32%               | 6.06%                    | 2.36%               | 6.45%                  | 4.32%                                    | 5.30%                          | 7.69%              | 7.02%                    |
| Apr 2024        | 5.05%                | 0.60%                         | 5.64%                      | 0.24%               | 5.88%                    | 2.56%               | 6.48%                  | 4.13%                                    | 5.32%                          | 7.42%              | 6.64%                    |
| Mar 2024        | 4.87%                | 0.59%                         | 5.46%                      | 0.30%               | 5.76%                    | 2.89%               | 6.36%                  | 3.78%                                    | 4.50%                          | 6.87%              | 6.84%                    |
| Feb 2024        | 5.13%                | 0.64%                         | 5.77%                      | 0.33%               | 6.10%                    | 3.53%               | 6.46%                  | 3.96%                                    | 5.57%                          | 7.50%              | 7.16%                    |
| Jan 2024        | 5.13%                | 0.71%                         | 5.84%                      | 0.71%               | 6.55%                    | 3.30%               | 7.07%                  | 4.35%                                    | 5.42%                          | 8.37%              | 7.75%                    |
| 2024            | 5.11%                | 0.61%                         | 5.72%                      | 0.45%               | 6.17%                    | 2.87%               | 6.61%                  | 4.23%                                    | 5.37%                          | 7.73%              | 7.17%                    |
| Dec 2023        | 4.81%                | 0.71%                         | 5.52%                      | 0.88%               | 6.40%                    | 3.00%               | 7.05%                  | 4.36%                                    | 5.03%                          | 9.51%              | 7.19%                    |
| Nov 2023        | 4.87%                | 0.63%                         | 5.51%                      | 0.58%               | 6.09%                    | 2.40%               | 7.11%                  | 3.44%                                    | 5.16%                          | 9.15%              | 6.97%                    |
| Oct 2023        | 4.86%                | 0.55%                         | 5.41%                      | 0.70%               | 6.11%                    | 2.67%               | 6.96%                  | 3.78%                                    | 5.32%                          | 8.87%              | 6.87%                    |
| Sep 2023        | 4.95%                | 0.60%                         | 5.55%                      | 0.89%               | 6.44%                    | 2.62%               | 7.33%                  | 4.65%                                    | 5.24%                          | 9.34%              | 7.06%                    |
| Aug 2023        | 5.30%                | 0.56%                         | 5.87%                      | 0.80%               | 6.67%                    | 2.87%               | 7.35%                  | 4.53%                                    | 5.97%                          | 9.07%              | 7.52%                    |
| Jul 2023        | 4.49%                | 0.55%                         | 5.04%                      | 0.47%               | 5.52%                    | 2.17%               | 6.69%                  | 3.75%                                    | 4.13%                          | 5.94%              | 6.27%                    |
| Jun 2023        | 4.79%                | 0.53%                         | 5.31%                      | 0.38%               | 5.69%                    | 3.27%               | 6.50%                  | 3.96%                                    | 5.03%                          | 6.42%              | 6.32%                    |
| May 2023        | 4.95%                | 0.56%                         | 5.52%                      | 0.50%               | 6.01%                    | 2.53%               | 6.62%                  | 4.39%                                    | 4.54%                          | 7.40%              | 7.02%                    |
| Apr 2023        | 4.68%                | 0.53%                         | 5.21%                      | 0.61%               | 5.82%                    | 2.20%               | 6.70%                  | 4.23%                                    | 3.89%                          | 6.42%              | 6.86%                    |
| Mar 2023        | 4.93%                | 0.58%                         | 5.50%                      | 0.79%               | 6.30%                    | 2.65%               | 7.16%                  | 4.65%                                    | 4.78%                          | 7.77%              | 7.18%                    |
| Feb 2023        | 4.42%                | 0.51%                         | 4.92%                      | 0.70%               | 5.63%                    | 3.15%               | 6.95%                  | 3.76%                                    | 4.16%                          | 6.97%              | 6.10%                    |
| Jan 2023        | 4.91%                | 0.60%                         | 5.51%                      | 1.02%               | 6.53%                    | 2.15%               | 7.81%                  | 4.71%                                    | 4.27%                          | 9.13%              | 7.24%                    |
| 2023            | 4.83%                | 0.58%                         | 5.41%                      | 0.69%               | 6.10%                    | 2.64%               | 7.02%                  | 4.18%                                    | 4.81%                          | 8.01%              | 6.88%                    |
| Dec 2022        | 5.20%                | 0.71%                         | 5.91%                      | 1.55%               | 7.46%                    | 3.30%               | 8.26%                  | 5.50%                                    | 5.91%                          | 8.73%              | 8.54%                    |
| Nov 2022        | 4.50%                | 0.58%                         | 5.08%                      | 1.04%               | 6.12%                    | 3.52%               | 6.96%                  | 4.49%                                    | 4.10%                          | 7.14%              | 7.11%                    |
| Oct 2022        | 4.66%                | 0.60%                         | 5.25%                      | 0.94%               | 6.19%                    | 3.31%               | 6.23%                  | 4.56%                                    | 5.23%                          | 6.85%              | 7.46%                    |
| Sep 2022        | 4.98%                | 0.59%                         | 5.56%                      | 1.00%               | 6.57%                    | 3.11%               | 7.09%                  | 5.14%                                    | 5.31%                          | 7.67%              | 7.55%                    |
| Aug 2022        | 5.00%                | 0.51%                         | 5.50%                      | 0.97%               | 6.47%                    | 3.69%               | 6.21%                  | 4.46%                                    | 6.02%                          | 7.22%              | 8.61%                    |
| Jul 2022        | 5.19%                | 0.49%                         | 5.68%                      | 2.30%               | 7.98%                    | 2.88%               | 8.33%                  | 5.57%                                    | 6.06%                          | 9.74%              | 9.69%                    |
| Jun 2022        | 4.86%                | 0.57%                         | 5.43%                      | 2.24%               | 7.67%                    | 3.37%               | 8.43%                  | 6.48%                                    | 6.22%                          | 8.89%              | 8.41%                    |
| May 2022        | 4.56%                | 0.55%                         | 5.11%                      | 1.22%               | 6.32%                    | 2.56%               | 6.98%                  | 2.97%                                    | 5.26%                          | 6.85%              | 9.92%                    |
| Apr 2022        | 5.01%                | 0.52%                         | 5.53%                      | 2.63%               | 8.16%                    | 2.88%               | 8.81%                  | 6.50%                                    | 6.58%                          | 10.22%             | 9.20%                    |
| Mar 2022        | 5.20%                | 0.53%                         | 5.74%                      | 4.72%               | 10.46%                   | 5.80%               | 12.22%                 | 8.30%                                    | 8.71%                          | 12.60%             | 10.88%                   |
| Feb 2022        | 4.50%                | 0.61%                         | 5.11%                      | 3.16%               | 8.27%                    | 3.85%               | 9.59%                  | 6.30%                                    | 6.71%                          | 7.69%              | 9.31%                    |
| Jan 2022        | 4.26%                | 0.45%                         | 4.71%                      | 4.70%               | 9.41%                    | 4.31%               | 9.98%                  | 6.45%                                    | 8.17%                          | 10.34%             | 11.18%                   |
| 2022            | 4.82%                | 0.56%                         | 5.38%                      | 2.21%               | 7.59%                    | 3.57%               | 8.27%                  | 5.44%                                    | 6.18%                          | 8.53%              | 8.98%                    |
| Dec 2021        | 4.87%                | 0.54%                         | 5.41%                      | 3.14%               | 8.55%                    | 3.42%               | 8.77%                  | 5.41%                                    | 6.88%                          | 8.91%              | 10.82%                   |
| Nov 2021        | 5.38%                | 0.70%                         | 6.08%                      | 2.36%               | 8.44%                    | 3.81%               | 9.05%                  | 5.37%                                    | 7.06%                          | 9.89%              | 10.17%                   |
| Oct 2021        | 5.36%                | 0.62%                         | 5.98%                      | 1.34%               | 7.32%                    | 4.51%               | 7.67%                  | 5.39%                                    | 5.60%                          | 8.50%              | 8.61%                    |
| Sep 2021        | 5.20%                | 0.57%                         | 5.77%                      | 1.12%               | 6.89%                    | 3.64%               | 7.47%                  | 5.21%                                    | 5.35%                          | 7.33%              | 8.02%                    |
| Aug 2021        | 5.09%                | 0.45%                         | 5.53%                      | 0.95%               | 6.49%                    | 2.58%               | 6.32%                  | 4.72%                                    | 4.21%                          | 8.26%              | 8.29%                    |
| Jul 2021        | 4.76%                | 0.48%                         | 5.24%                      | 0.74%               | 5.98%                    | 2.16%               | 5.54%                  | 4.76%                                    | 4.58%                          | 7.88%              | 7.42%                    |
| Jun 2021        | 4.20%                | 0.53%                         | 4.73%                      | 0.64%               | 5.37%                    | 1.94%               | 5.54%                  | 3.89%                                    | 3.33%                          | 8.09%              | 6.41%                    |
| May 2021        | 3.87%                | 0.45%                         | 4.32%                      | 0.76%               | 5.08%                    | 2.22%               | 5.58%                  | 4.14%                                    | 2.80%                          | 6.54%              | 5.85%                    |
| Apr 2021        | 3.99%                | 0.39%                         | 4.38%                      | 1.02%               | 5.40%                    | 3.40%               | 6.07%                  | 4.26%                                    | 3.32%                          | 4.88%              | 6.36%                    |
| Mar 2021        | 3.82%                | 0.48%                         | 4.29%                      | 1.15%               | 5.45%                    | 2.32%               | 5.80%                  | 4.17%                                    | 3.59%                          | 7.33%              | 6.34%                    |
| Feb 2021        | 4.24%                | 0.52%                         | 4.76%                      | 1.97%               | 6.73%                    | 3.34%               | 7.08%                  | 5.59%                                    | 4.33%                          | 9.20%              | 7.64%                    |
| Jan 2021        | 4.62%                | 0.47%                         | 5.10%                      | 4.26%               | 9.35%                    | 2.52%               | 9.88%                  | 6.75%                                    | 6.60%                          | 12.04%             | 11.26%                   |
| 2021            | 4.62%                | 0.52%                         | 5.13%                      | 1.62%               | 6.76%                    | 2.98%               | 7.07%                  | 4.97%                                    | 4.82%                          | 8.24%              | 8.10%                    |