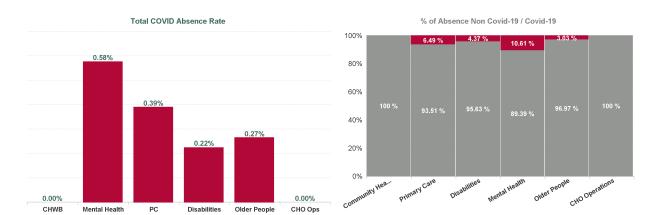

| Health Service Absence Rate<br>- by Care Group: Mar 2024 | Certified<br>absence | Self- certified<br>absence | Non Covid-19<br>absence | Covid-19<br>absence | Total absence<br>rate | % Non<br>Covid-19<br>absence | % Covid-19<br>absence |
|----------------------------------------------------------|----------------------|----------------------------|-------------------------|---------------------|-----------------------|------------------------------|-----------------------|
| CHO 7                                                    | 4.87%                | 0.59%                      | 5.46%                   | 0.30%               | 5.76%                 | 94.71%                       | 5.29%                 |
| Community Health & Wellbeing                             | 6.46%                | 0.00%                      | 6.46%                   | 0.00%               | 6.46%                 | 100.00%                      | 0.00%                 |
| Primary Care                                             | 5.08%                | 0.54%                      | 5.62%                   | 0.39%               | 6.01%                 | 93.51%                       | 6.49%                 |
| Disabilities                                             | 4.29%                | 0.62%                      | 4.90%                   | 0.22%               | 5.13%                 | 95.63%                       | 4.37%                 |
| Mental Health                                            | 4.39%                | 0.46%                      | 4.85%                   | 0.58%               | 5.43%                 | 89.39%                       | 10.61%                |
| Older People                                             | 7.71%                | 0.78%                      | 8.49%                   | 0.27%               | 8.76%                 | 96.97%                       | 3.03%                 |
| CHO Operations                                           | 1.45%                | 0.18%                      | 1.63%                   | 0.00%               | 1.63%                 | 100.00%                      | 0.00%                 |
| Community Services                                       | 4.87%                | 0.59%                      | 5.46%                   | 0.30%               | 5.76%                 | 94.71%                       | 5.29%                 |