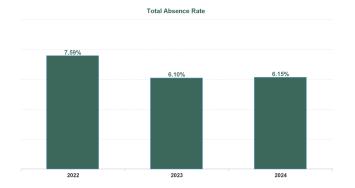

| Year /<br>Month | Certified absence | Self-<br>certified<br>absence | Non<br>Covid-19<br>absence | Covid-19<br>absence | Total<br>absence<br>rate | Medical &<br>Dental | Nursing &<br>Midwifery | Health &<br>Social Care<br>Professionals | Management &<br>Administrative | General<br>Support | Patient &<br>Client Care |
|-----------------|-------------------|-------------------------------|----------------------------|---------------------|--------------------------|---------------------|------------------------|------------------------------------------|--------------------------------|--------------------|--------------------------|
| Mar 2024        | 4.87%             | 0.59%                         | 5.46%                      | 0.30%               | 5.76%                    | 2.89%               | 6.36%                  | 3.78%                                    | 4.50%                          | 6.87%              | 6.84%                    |
| Feb 2024        | 5.13%             | 0.64%                         | 5.77%                      | 0.33%               | 6.10%                    | 3.53%               | 6.46%                  | 3.96%                                    | 5.57%                          | 7.50%              | 7.16%                    |
| Jan 2024        | 5.13%             | 0.71%                         | 5.84%                      | 0.71%               | 6.55%                    | 3.30%               | 7.07%                  | 4.35%                                    | 5.42%                          | 8.37%              | 7.75%                    |
| 2024            | 5.05%             | 0.65%                         | 5.69%                      | 0.45%               | 6.15%                    | 3.24%               | 6.64%                  | 4.03%                                    | 5.18%                          | 7.60%              | 7.25%                    |
| Dec 2023        | 4.81%             | 0.71%                         | 5.52%                      | 0.88%               | 6.40%                    | 3.00%               | 7.05%                  | 4.36%                                    | 5.03%                          | 9.51%              | 7.19%                    |
| Nov 2023        | 4.87%             | 0.63%                         | 5.51%                      | 0.58%               | 6.09%                    | 2.40%               | 7.11%                  | 3.44%                                    | 5.16%                          | 9.15%              | 6.97%                    |
| Oct 2023        | 4.86%             | 0.55%                         | 5.41%                      | 0.70%               | 6.11%                    | 2.67%               | 6.96%                  | 3.78%                                    | 5.32%                          | 8.87%              | 6.87%                    |
| Sep 2023        | 4.95%             | 0.60%                         | 5.55%                      | 0.89%               | 6.44%                    | 2.62%               | 7.33%                  | 4.65%                                    | 5.24%                          | 9.34%              | 7.06%                    |
| Aug 2023        | 5.30%             | 0.56%                         | 5.87%                      | 0.80%               | 6.67%                    | 2.87%               | 7.35%                  | 4.53%                                    | 5.97%                          | 9.07%              | 7.52%                    |
| Jul 2023        | 4.49%             | 0.55%                         | 5.04%                      | 0.47%               | 5.52%                    | 2.17%               | 6.69%                  | 3.75%                                    | 4.13%                          | 5.94%              | 6.27%                    |
| Jun 2023        | 4.79%             | 0.53%                         | 5.31%                      | 0.38%               | 5.69%                    | 3.27%               | 6.50%                  | 3.96%                                    | 5.03%                          | 6.42%              | 6.32%                    |
| May 2023        | 4.95%             | 0.56%                         | 5.52%                      | 0.50%               | 6.01%                    | 2.53%               | 6.62%                  | 4.39%                                    | 4.54%                          | 7.40%              | 7.02%                    |
| Apr 2023        | 4.68%             | 0.53%                         | 5.21%                      | 0.61%               | 5.82%                    | 2.20%               | 6.70%                  | 4.23%                                    | 3.89%                          | 6.42%              | 6.86%                    |
| Mar 2023        | 4.93%             | 0.58%                         | 5.50%                      | 0.79%               | 6.30%                    | 2.65%               | 7.16%                  | 4.65%                                    | 4.78%                          | 7.77%              | 7.18%                    |
| Feb 2023        | 4.42%             | 0.51%                         | 4.92%                      | 0.70%               | 5.63%                    | 3.15%               | 6.95%                  | 3.76%                                    | 4.16%                          | 6.97%              | 6.10%                    |
| Jan 2023        | 4.91%             | 0.60%                         | 5.51%                      | 1.02%               | 6.53%                    | 2.15%               | 7.81%                  | 4.71%                                    | 4.27%                          | 9.13%              | 7.24%                    |
| 2023            | 4.83%             | 0.58%                         | 5.41%                      | 0.69%               | 6.10%                    | 2.64%               | 7.02%                  | 4.18%                                    | 4.81%                          | 8.01%              | 6.88%                    |
| Dec 2022        | 5.20%             | 0.71%                         | 5.91%                      | 1.55%               | 7.46%                    | 3.30%               | 8.26%                  | 5.50%                                    | 5.91%                          | 8.73%              | 8.54%                    |
| Nov 2022        | 4.50%             | 0.58%                         | 5.08%                      | 1.04%               | 6.12%                    | 3.52%               | 6.96%                  | 4.49%                                    | 4.10%                          | 7.14%              | 7.11%                    |
| Oct 2022        | 4.66%             | 0.60%                         | 5.25%                      | 0.94%               | 6.19%                    | 3.31%               | 6.23%                  | 4.56%                                    | 5.23%                          | 6.85%              | 7.46%                    |
| Sep 2022        | 4.98%             | 0.59%                         | 5.56%                      | 1.00%               | 6.57%                    | 3.11%               | 7.09%                  | 5.14%                                    | 5.31%                          | 7.67%              | 7.55%                    |
| Aug 2022        | 5.00%             | 0.51%                         | 5.50%                      | 0.97%               | 6.47%                    | 3.69%               | 6.21%                  | 4.46%                                    | 6.02%                          | 7.22%              | 8.61%                    |
| Jul 2022        | 5.19%             | 0.49%                         | 5.68%                      | 2.30%               | 7.98%                    | 2.88%               | 8.33%                  | 5.57%                                    | 6.06%                          | 9.74%              | 9.69%                    |
| Jun 2022        | 4.86%             | 0.57%                         | 5.43%                      | 2.24%               | 7.67%                    | 3.37%               | 8.43%                  | 6.48%                                    | 6.22%                          | 8.89%              | 8.41%                    |
| May 2022        | 4.56%             | 0.55%                         | 5.11%                      | 1.22%               | 6.32%                    | 2.56%               | 6.98%                  | 2.97%                                    | 5.26%                          | 6.85%              | 9.92%                    |
| Apr 2022        | 5.01%             | 0.52%                         | 5.53%                      | 2.63%               | 8.16%                    | 2.88%               | 8.81%                  | 6.50%                                    | 6.58%                          | 10.22%             | 9.20%                    |
| Mar 2022        | 5.20%             | 0.53%                         | 5.74%                      | 4.72%               | 10.46%                   | 5.80%               | 12.22%                 | 8.30%                                    | 8.71%                          | 12.60%             | 10.88%                   |
| Feb 2022        | 4.50%             | 0.61%                         | 5.11%                      | 3.16%               | 8.27%                    | 3.85%               | 9.59%                  | 6.30%                                    | 6.71%                          | 7.69%              | 9.31%                    |
| Jan 2022        | 4.26%             | 0.45%                         | 4.71%                      | 4.70%               | 9.41%                    | 4.31%               | 9.98%                  | 6.45%                                    | 8.17%                          | 10.34%             | 11.18%                   |
| 2022            | 4.82%             | 0.56%                         | 5.38%                      | 2.21%               | 7.59%                    | 3.57%               | 8.27%                  | 5.44%                                    | 6.18%                          | 8.53%              | 8.98%                    |
| Dec 2021        | 4.87%             | 0.54%                         | 5.41%                      | 3.14%               | 8.55%                    | 3.42%               | 8.77%                  | 5.41%                                    | 6.88%                          | 8.91%              | 10.82%                   |
| Nov 2021        | 5.38%             | 0.70%                         | 6.08%                      | 2.36%               | 8.44%                    | 3.81%               | 9.05%                  | 5.37%                                    | 7.06%                          | 9.89%              | 10.17%                   |
| Oct 2021        | 5.36%             | 0.62%                         | 5.98%                      | 1.34%               | 7.32%                    | 4.51%               | 7.67%                  | 5.39%                                    | 5.60%                          | 8.50%              | 8.61%                    |
| Sep 2021        | 5.20%             | 0.57%                         | 5.77%                      | 1.12%               | 6.89%                    | 3.64%               | 7.47%                  | 5.21%                                    | 5.35%                          | 7.33%              | 8.02%                    |
| Aug 2021        | 5.09%             | 0.45%                         | 5.53%                      | 0.95%               | 6.49%                    | 2.58%               | 6.32%                  | 4.72%                                    | 4.21%                          | 8.26%              | 8.29%                    |
| Jul 2021        | 4.76%             | 0.48%                         | 5.24%                      | 0.74%               | 5.98%                    | 2.16%               | 5.54%                  | 4.76%                                    | 4.58%                          | 7.88%              | 7.42%                    |
| Jun 2021        | 4.20%             | 0.53%                         | 4.73%                      | 0.64%               | 5.37%                    | 1.94%               | 5.54%                  | 3.89%                                    | 3.33%                          | 8.09%              | 6.41%                    |
| May 2021        | 3.87%             | 0.45%                         | 4.32%                      | 0.76%               | 5.08%                    | 2.22%               | 5.58%                  | 4.14%                                    | 2.80%                          | 6.54%              | 5.85%                    |
| Apr 2021        | 3.99%             | 0.39%                         | 4.38%                      | 1.02%               | 5.40%                    | 3.40%               | 6.07%                  | 4.26%                                    | 3.32%                          | 4.88%              | 6.36%                    |
| Mar 2021        | 3.82%             | 0.48%                         | 4.29%                      | 1.15%               | 5.45%                    | 2.32%               | 5.80%                  | 4.17%                                    | 3.59%                          | 7.33%              | 6.34%                    |
| Feb 2021        | 4.24%             | 0.52%                         | 4.76%                      | 1.97%               | 6.73%                    | 3.34%               | 7.08%                  | 5.59%                                    | 4.33%                          | 9.20%              | 7.64%                    |
| Jan 2021        | 4.62%             | 0.47%                         | 5.10%                      | 4.26%               | 9.35%                    | 2.52%               | 9.88%                  | 6.75%                                    | 6.60%                          | 12.04%             | 11.26%                   |
| 2021            | 4.62%             | 0.52%                         | 5.13%                      | 1.62%               | 6.76%                    | 2.98%               | 7.07%                  | 4.97%                                    | 4.82%                          | 8.24%              | 8.10%                    |

| Year / Month | Certified absence | Self-<br>certified<br>absence | Total<br>absence<br>rate | Non<br>Covid-19<br>absence | Covid-19<br>Absence | СНШВ   | Mental Health | PC     | Disabilities | Older People | CHO Ops |
|--------------|-------------------|-------------------------------|--------------------------|----------------------------|---------------------|--------|---------------|--------|--------------|--------------|---------|
| Mar 2024     | 4.87%             | 0.59%                         | 5.76%                    | 5.46%                      | 0.30%               | 6.46%  | 5.43%         | 6.01%  | 5.13%        | 8.76%        | 1.63%   |
| Feb 2024     | 5.13%             | 0.64%                         | 6.10%                    | 5.77%                      | 0.33%               | 6.70%  | 6.23%         | 6.06%  | 5.40%        | 9.23%        | 5.35%   |
| Jan 2024     | 5.13%             | 0.71%                         | 6.55%                    | 5.84%                      | 0.71%               | 6.48%  | 5.80%         | 6.52%  | 5.80%        | 10.49%       | 4.86%   |
| 2024         | 5.05%             | 0.65%                         | 6.15%                    | 5.69%                      | 0.45%               | 6.55%  | 5.82%         | 6.21%  | 5.44%        | 9.53%        | 4.06%   |
| Dec 2023     | 4.81%             | 0.71%                         | 6.40%                    | 5.52%                      | 0.88%               | 6.45%  | 6.36%         | 6.86%  | 5.20%        | 10.41%       | 5.32%   |
| Nov 2023     | 4.87%             | 0.63%                         | 6.09%                    | 5.51%                      | 0.58%               | 1.39%  | 6.21%         | 5.86%  | 5.48%        | 9.04%        | 6.61%   |
| Oct 2023     | 4.86%             | 0.55%                         | 6.11%                    | 5.41%                      | 0.70%               | 4.73%  | 6.24%         | 6.00%  | 5.68%        | 8.23%        | 3.36%   |
| Sep 2023     | 4.95%             | 0.60%                         | 6.44%                    | 5.55%                      | 0.89%               | 5.26%  | 7.29%         | 5.87%  | 6.00%        | 9.09%        | 2.79%   |
| Aug 2023     | 5.30%             | 0.56%                         | 6.67%                    | 5.87%                      | 0.80%               | 3.86%  | 7.01%         | 6.35%  | 6.03%        | 9.84%        | 4.55%   |
| Jul 2023     | 4.49%             | 0.55%                         | 5.52%                    | 5.04%                      | 0.47%               | 2.03%  | 6.09%         | 5.56%  | 4.99%        | 7.63%        | 2.18%   |
| Jun 2023     | 4.79%             | 0.53%                         | 5.69%                    | 5.31%                      | 0.38%               | 0.68%  | 6.24%         | 5.67%  | 5.06%        | 8.48%        | 2.87%   |
| May 2023     | 4.95%             | 0.56%                         | 6.01%                    | 5.52%                      | 0.50%               | 2.77%  | 5.46%         | 6.06%  | 5.64%        | 8.58%        | 2.83%   |
| Apr 2023     | 4.68%             | 0.53%                         | 5.82%                    | 5.21%                      | 0.61%               | 2.03%  | 6.09%         | 5.94%  | 5.43%        | 7.62%        | 2.18%   |
| Mar 2023     | 4.93%             | 0.58%                         | 6.30%                    | 5.50%                      | 0.79%               | 1.21%  | 6.59%         | 6.26%  | 6.13%        | 7.50%        | 3.01%   |
| Feb 2023     | 4.42%             | 0.51%                         | 5.63%                    | 4.92%                      | 0.70%               | 2.17%  | 6.51%         | 6.07%  | 4.87%        | 7.74%        | 3.52%   |
| Jan 2023     | 4.91%             | 0.60%                         | 6.53%                    | 5.51%                      | 1.02%               | 1.16%  | 6.12%         | 6.89%  | 6.20%        | 8.13%        | 3.99%   |
| 2023         | 4.83%             | 0.58%                         | 6.10%                    | 5.41%                      | 0.69%               | 2.78%  | 6.34%         | 6.11%  | 5.56%        | 8.54%        | 3.60%   |
| Dec 2022     | 5.20%             | 0.71%                         | 7.46%                    | 5.91%                      | 1.55%               | 2.52%  | 7.53%         | 8.06%  | 6.74%        | 9.70%        | 5.64%   |
| Nov 2022     | 4.50%             | 0.58%                         | 6.12%                    | 5.08%                      | 1.04%               | 1.20%  | 6.68%         | 6.22%  | 5.65%        | 7.59%        | 5.52%   |
| Oct 2022     | 4.66%             | 0.60%                         | 6.19%                    | 5.25%                      | 0.94%               | 0.79%  | 6.92%         | 6.43%  | 5.53%        | 7.56%        | 9.60%   |
| Sep 2022     | 4.98%             | 0.59%                         | 6.57%                    | 5.56%                      | 1.00%               | 1.62%  | 7.45%         | 5.70%  | 6.33%        | 8.61%        | 7.06%   |
| Aug 2022     | 5.00%             | 0.51%                         | 6.47%                    | 5.50%                      | 0.97%               | 2.25%  | 7.61%         | 6.54%  | 5.93%        | 7.58%        | 5.57%   |
| Jul 2022     | 5.19%             | 0.49%                         | 7.98%                    | 5.68%                      | 2.30%               | 6.00%  | 9.69%         | 7.70%  | 7.30%        | 9.94%        | 5.31%   |
| Jun 2022     | 4.86%             | 0.57%                         | 7.67%                    | 5.43%                      | 2.24%               | 7.86%  | 8.50%         | 7.20%  | 7.17%        | 9.93%        | 6.88%   |
| May 2022     | 4.56%             | 0.55%                         | 6.32%                    | 5.11%                      | 1.22%               | 4.62%  | 5.50%         | 6.03%  | 6.27%        | 7.93%        | 6.93%   |
| Apr 2022     | 5.01%             | 0.52%                         | 8.16%                    | 5.53%                      | 2.63%               | 4.95%  | 7.28%         | 7.57%  | 7.97%        | 11.18%       | 8.15%   |
| Mar 2022     | 5.20%             | 0.53%                         | 10.46%                   | 5.74%                      | 4.72%               | 12.27% | 11.33%        | 10.37% | 9.99%        | 11.56%       |         |
| Feb 2022     | 4.50%             | 0.61%                         | 8.27%                    | 5.11%                      | 3.16%               | 7.53%  | 7.97%         | 8.68%  | 7.34%        | 11.56%       |         |
| Jan 2022     | 4.26%             | 0.45%                         | 9.41%                    | 4.71%                      | 4.70%               | 0.50%  | 9.27%         | 8.81%  | 8.44%        | 14.69%       |         |
| 2022         | 4.82%             | 0.56%                         | 7.59%                    | 5.38%                      | 2.21%               | 3.61%  | 7.97%         | 7.48%  | 7.05%        | 9.81%        | 6.74%   |
| Dec 2021     | 4.87%             | 0.54%                         | 8.55%                    | 5.41%                      | 3.14%               | 0.00%  | 7.79%         | 8.17%  | 8.38%        | 10.77%       |         |
| Nov 2021     | 5.38%             | 0.70%                         | 8.44%                    | 6.08%                      | 2.36%               | 0.00%  | 7.27%         | 8.58%  | 7.91%        | 11.39%       |         |
| Oct 2021     | 5.36%             | 0.62%                         | 7.32%                    | 5.98%                      | 1.34%               | 1.62%  | 7.09%         | 6.97%  | 6.58%        | 10.60%       |         |
| Sep 2021     | 5.20%             | 0.57%                         | 6.89%                    | 5.77%                      | 1.12%               | 4.37%  | 6.40%         | 6.32%  | 6.34%        | 10.65%       |         |
| Aug 2021     | 5.09%             | 0.45%                         | 6.49%                    | 5.53%                      | 0.95%               | 5.13%  | 6.34%         | 5.62%  | 6.18%        | 9.41%        |         |
| Jul 2021     | 4.76%             | 0.48%                         | 5.98%                    | 5.24%                      | 0.74%               | 3.85%  | 5.47%         | 5.41%  | 5.78%        | 8.43%        |         |
| Jun 2021     | 4.20%             | 0.53%                         | 5.37%                    | 4.73%                      | 0.64%               | 6.70%  | 5.25%         | 4.58%  | 5.06%        | 8.24%        |         |
| May 2021     | 3.87%             | 0.45%                         | 5.08%                    | 4.32%                      | 0.76%               | 0.00%  | 4.06%         | 4.65%  | 5.09%        | 6.91%        |         |
| Apr 2021     | 3.99%             | 0.39%                         | 5.40%                    | 4.38%                      | 1.02%               | 0.00%  | 4.62%         | 4.45%  | 5.85%        | 6.72%        |         |
| Mar 2021     | 3.82%             | 0.48%                         | 5.45%                    | 4.29%                      | 1.15%               | 0.00%  | 5.26%         | 4.49%  | 5.53%        | 7.42%        |         |
| Feb 2021     | 4.24%             | 0.52%                         | 6.73%                    | 4.76%                      | 1.97%               | 3.16%  | 6.57%         | 5.90%  | 6.62%        | 9.18%        |         |
| Jan 2021     | 4.62%             | 0.47%                         | 9.35%                    | 5.10%                      | 4.26%               | 5.09%  | 8.23%         | 7.95%  | 9.56%        | 12.56%       |         |
| 2021         | 4.62%             | 0.52%                         | 6.76%                    | 5.13%                      | 1.62%               | 2.25%  | 6.18%         | 6.11%  | 6.58%        | 9.35%        |         |