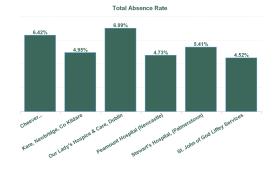

| Health Service Absence Rate -<br>by Care Group : Mar 2024 | Certified<br>absence | Self-<br>certified<br>absence | Non<br>Covid-19<br>absence | Covid-19<br>absence | Total<br>absence<br>rate | Medical &<br>Dental | Nursing &<br>Midwifery | Health &<br>Social Care<br>Professionals | Management & Administrative | General<br>Support | Patient &<br>Client Care |
|-----------------------------------------------------------|----------------------|-------------------------------|----------------------------|---------------------|--------------------------|---------------------|------------------------|------------------------------------------|-----------------------------|--------------------|--------------------------|
| Total                                                     | 4.49%                | 0.62%                         | 5.11%                      | 0.26%               | 5.37%                    | 3.71%               | 6.12%                  | 3.64%                                    | 3.86%                       | 5.64%              | 5.97%                    |
| Cheeverstown House                                        | 4.69%                | 1.28%                         | 5.97%                      | 0.44%               | 6.42%                    |                     | 4.70%                  | 4.21%                                    | 3.98%                       | 4.57%              | 9.09%                    |
| Kare, Newbridge, Co Kildare                               | 4.07%                | 0.60%                         | 4.67%                      | 0.28%               | 4.95%                    |                     | 9.05%                  | 2.94%                                    | 0.87%                       | 7.49%              | 6.06%                    |
| Our Lady's Hospice & Care, Dublin                         | 5.89%                | 0.65%                         | 6.53%                      | 0.46%               | 6.99%                    | 6.31%               | 7.41%                  | 6.14%                                    | 5.47%                       | 9.48%              | 5.96%                    |
| Peamount Hospital (Newcastle)                             | 3.59%                | 0.71%                         | 4.30%                      | 0.43%               | 4.73%                    | 0.00%               | 4.75%                  | 1.74%                                    | 0.70%                       | 4.83%              | 6.47%                    |
| Stewart's Hospital, (Palmerstown)                         | 4.84%                | 0.43%                         | 5.28%                      | 0.13%               | 5.41%                    |                     | 5.23%                  | 4.47%                                    | 6.13%                       | 3.62%              | 5.69%                    |
| St. John of God Liffey Services                           | 3.93%                | 0.49%                         | 4.42%                      | 0.10%               | 4.52%                    | 0.00%               | 7.51%                  | 3.50%                                    | 3.17%                       | 4.96%              | 4.49%                    |
| Section 38 Voluntary Agencies                             | 4.49%                | 0.62%                         | 5.11%                      | 0.26%               | 5.37%                    | 3.71%               | 6.12%                  | 3.64%                                    | 3.86%                       | 5.64%              | 5.97%                    |