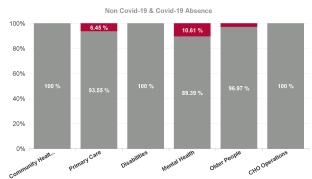

| Health Service Absence Rate -<br>by Care Group : Mar 2024 | Certified<br>absence | Self-<br>certified<br>absence | Non<br>Covid-19<br>absence | Covid-19<br>absence | Total<br>absence<br>rate | Medical &<br>Dental | Nursing &<br>Midwifery | Health &<br>Social Care<br>Professionals | Management & Administrative | General<br>Support | Patient &<br>Client Care |
|-----------------------------------------------------------|----------------------|-------------------------------|----------------------------|---------------------|--------------------------|---------------------|------------------------|------------------------------------------|-----------------------------|--------------------|--------------------------|
| Total                                                     | 4.49%                | 0.62%                         | 5.11%                      | 0.26%               | 5.37%                    | 3.71%               | 6.12%                  | 3.64%                                    | 3.86%                       | 5.64%              | 5.97%                    |
| Cheeverstown House                                        | 4.69%                | 1.28%                         | 5.97%                      | 0.44%               | 6.42%                    |                     | 4.70%                  | 4.21%                                    | 3.98%                       | 4.57%              | 9.09%                    |
| Kare, Newbridge, Co Kildare                               | 4.07%                | 0.60%                         | 4.67%                      | 0.28%               | 4.95%                    |                     | 9.05%                  | 2.94%                                    | 0.87%                       | 7.49%              | 6.06%                    |
| Our Lady's Hospice & Care, Dublin                         | 5.89%                | 0.65%                         | 6.53%                      | 0.46%               | 6.99%                    | 6.31%               | 7.41%                  | 6.14%                                    | 5.47%                       | 9.48%              | 5.96%                    |
| Peamount Hospital (Newcastle)                             | 3.59%                | 0.71%                         | 4.30%                      | 0.43%               | 4.73%                    | 0.00%               | 4.75%                  | 1.74%                                    | 0.70%                       | 4.83%              | 6.47%                    |
| Stewart's Hospital, (Palmerstown)                         | 4.84%                | 0.43%                         | 5.28%                      | 0.13%               | 5.41%                    |                     | 5.23%                  | 4.47%                                    | 6.13%                       | 3.62%              | 5.69%                    |
| St. John of God Liffey Services                           | 3.93%                | 0.49%                         | 4.42%                      | 0.10%               | 4.52%                    | 0.00%               | 7.51%                  | 3.50%                                    | 3.17%                       | 4.96%              | 4.49%                    |
| Section 38 Voluntary Agencies                             | 4.49%                | 0.62%                         | 5.11%                      | 0.26%               | 5.37%                    | 3.71%               | 6.12%                  | 3.64%                                    | 3.86%                       | 5.64%              | 5.97%                    |