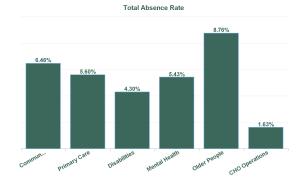

| Health Service Absence Rate<br>- by Care Group: Mar 2024 | Certified<br>absence | Self- certified<br>absence | Non Covid-19<br>absence | Covid-19<br>absence | Total absence<br>rate | % Non<br>Covid-19<br>absence | % Covid-19<br>absence |
|----------------------------------------------------------|----------------------|----------------------------|-------------------------|---------------------|-----------------------|------------------------------|-----------------------|
| CHO 7                                                    | 4.87%                | 0.59%                      | 5.46%                   | 0.30%               | 5.76%                 | 94.71%                       | 5.29%                 |
| Community Health & Wellbeing                             | 6.46%                | 0.00%                      | 6.46%                   | 0.00%               | 6.46%                 | 100.00%                      | 0.00%                 |
| Primary Care                                             | 5.08%                | 0.54%                      | 5.62%                   | 0.39%               | 6.01%                 | 93.51%                       | 6.49%                 |
| Disabilities                                             | 4.29%                | 0.62%                      | 4.90%                   | 0.22%               | 5.13%                 | 95.63%                       | 4.37%                 |
| Mental Health                                            | 4.39%                | 0.46%                      | 4.85%                   | 0.58%               | 5.43%                 | 89.39%                       | 10.61%                |
| Older People                                             | 7.71%                | 0.78%                      | 8.49%                   | 0.27%               | 8.76%                 | 96.97%                       | 3.03%                 |
| CHO Operations                                           | 1.45%                | 0.18%                      | 1.63%                   | 0.00%               | 1.63%                 | 100.00%                      | 0.00%                 |
| Community Services                                       | 4.87%                | 0.59%                      | 5.46%                   | 0.30%               | 5.76%                 | 94.71%                       | 5.29%                 |