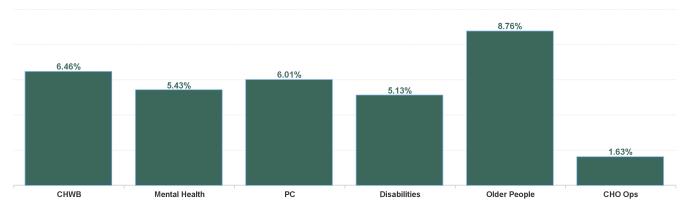

| Health Service Absence Rate<br>- by Care Group: Mar 2024 | Certified<br>absence | Self- certified<br>absence | Non Covid-19<br>absence | Covid-19<br>absence | Total absence<br>rate | % Non<br>Covid-19<br>absence | % Covid-19<br>absence |
|----------------------------------------------------------|----------------------|----------------------------|-------------------------|---------------------|-----------------------|------------------------------|-----------------------|
| CHO 7                                                    | 4.87%                | 0.59%                      | 5.46%                   | 0.30%               | 5.76%                 | 94.71%                       | 5.29%                 |
| Community Health & Wellbeing                             | 6.46%                | 0.00%                      | 6.46%                   | 0.00%               | 6.46%                 | 100.00%                      | 0.00%                 |
| Primary Care                                             | 5.08%                | 0.54%                      | 5.62%                   | 0.39%               | 6.01%                 | 93.51%                       | 6.49%                 |
| Disabilities                                             | 4.29%                | 0.62%                      | 4.90%                   | 0.22%               | 5.13%                 | 95.63%                       | 4.37%                 |
| Mental Health                                            | 4.39%                | 0.46%                      | 4.85%                   | 0.58%               | 5.43%                 | 89.39%                       | 10.61%                |
| Older People                                             | 7.71%                | 0.78%                      | 8.49%                   | 0.27%               | 8.76%                 | 96.97%                       | 3.03%                 |
| CHO Operations                                           | 1.45%                | 0.18%                      | 1.63%                   | 0.00%               | 1.63%                 | 100.00%                      | 0.00%                 |
| Community Services                                       | 4.87%                | 0.59%                      | 5.46%                   | 0.30%               | 5.76%                 | 94.71%                       | 5.29%                 |