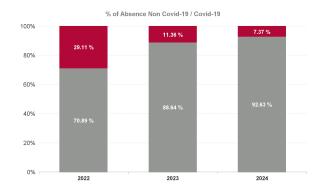

| Year /<br>Month | Certified absence | Self-<br>certified<br>absence | Non<br>Covid-19<br>absence | Covid-19<br>absence | Total<br>absence<br>rate | Medical &<br>Dental | Nursing &<br>Midwifery | Health &<br>Social Care<br>Professionals | Management &<br>Administrative | General<br>Support | Patient &<br>Client Care |
|-----------------|-------------------|-------------------------------|----------------------------|---------------------|--------------------------|---------------------|------------------------|------------------------------------------|--------------------------------|--------------------|--------------------------|
| Mar 2024        | 4.87%             | 0.59%                         | 5.46%                      | 0.30%               | 5.76%                    | 2.89%               | 6.36%                  | 3.78%                                    | 4.50%                          | 6.87%              | 6.84%                    |
| Feb 2024        | 5.13%             | 0.64%                         | 5.77%                      | 0.33%               | 6.10%                    | 3.53%               | 6.46%                  | 3.96%                                    | 5.57%                          | 7.50%              | 7.16%                    |
| Jan 2024        | 5.13%             | 0.71%                         | 5.84%                      | 0.71%               | 6.55%                    | 3.30%               | 7.07%                  | 4.35%                                    | 5.42%                          | 8.37%              | 7.75%                    |
| 2024            | 5.05%             | 0.65%                         | 5.69%                      | 0.45%               | 6.15%                    | 3.24%               | 6.64%                  | 4.03%                                    | 5.18%                          | 7.60%              | 7.25%                    |
| Dec 2023        | 4.81%             | 0.71%                         | 5.52%                      | 0.88%               | 6.40%                    | 3.00%               | 7.05%                  | 4.36%                                    | 5.03%                          | 9.51%              | 7.19%                    |
| Nov 2023        | 4.87%             | 0.63%                         | 5.51%                      | 0.58%               | 6.09%                    | 2.40%               | 7.11%                  | 3.44%                                    | 5.16%                          | 9.15%              | 6.97%                    |
| Oct 2023        | 4.86%             | 0.55%                         | 5.41%                      | 0.70%               | 6.11%                    | 2.67%               | 6.96%                  | 3.78%                                    | 5.32%                          | 8.87%              | 6.87%                    |
| Sep 2023        | 4.95%             | 0.60%                         | 5.55%                      | 0.89%               | 6.44%                    | 2.62%               | 7.33%                  | 4.65%                                    | 5.24%                          | 9.34%              | 7.06%                    |
| Aug 2023        | 5.30%             | 0.56%                         | 5.87%                      | 0.80%               | 6.67%                    | 2.87%               | 7.35%                  | 4.53%                                    | 5.97%                          | 9.07%              | 7.52%                    |
| Jul 2023        | 4.49%             | 0.55%                         | 5.04%                      | 0.47%               | 5.52%                    | 2.17%               | 6.69%                  | 3.75%                                    | 4.13%                          | 5.94%              | 6.27%                    |
| Jun 2023        | 4.79%             | 0.53%                         | 5.31%                      | 0.38%               | 5.69%                    | 3.27%               | 6.50%                  | 3.96%                                    | 5.03%                          | 6.42%              | 6.32%                    |
| May 2023        | 4.95%             | 0.56%                         | 5.52%                      | 0.50%               | 6.01%                    | 2.53%               | 6.62%                  | 4.39%                                    | 4.54%                          | 7.40%              | 7.02%                    |
| Apr 2023        | 4.68%             | 0.53%                         | 5.21%                      | 0.61%               | 5.82%                    | 2.20%               | 6.70%                  | 4.23%                                    | 3.89%                          | 6.42%              | 6.86%                    |
| Mar 2023        | 4.93%             | 0.58%                         | 5.50%                      | 0.79%               | 6.30%                    | 2.65%               | 7.16%                  | 4.65%                                    | 4.78%                          | 7.77%              | 7.18%                    |
| Feb 2023        | 4.42%             | 0.51%                         | 4.92%                      | 0.70%               | 5.63%                    | 3.15%               | 6.95%                  | 3.76%                                    | 4.16%                          | 6.97%              | 6.10%                    |
| Jan 2023        | 4.91%             | 0.60%                         | 5.51%                      | 1.02%               | 6.53%                    | 2.15%               | 7.81%                  | 4.71%                                    | 4.27%                          | 9.13%              | 7.24%                    |
| 2023            | 4.83%             | 0.58%                         | 5.41%                      | 0.69%               | 6.10%                    | 2.64%               | 7.02%                  | 4.18%                                    | 4.81%                          | 8.01%              | 6.88%                    |
| Dec 2022        | 5.20%             | 0.71%                         | 5.91%                      | 1.55%               | 7.46%                    | 3.30%               | 8.26%                  | 5.50%                                    | 5.91%                          | 8.73%              | 8.54%                    |
| Nov 2022        | 4.50%             | 0.58%                         | 5.08%                      | 1.04%               | 6.12%                    | 3.52%               | 6.96%                  | 4.49%                                    | 4.10%                          | 7.14%              | 7.11%                    |
| Oct 2022        | 4.66%             | 0.60%                         | 5.25%                      | 0.94%               | 6.19%                    | 3.31%               | 6.23%                  | 4.56%                                    | 5.23%                          | 6.85%              | 7.46%                    |
| Sep 2022        | 4.98%             | 0.59%                         | 5.56%                      | 1.00%               | 6.57%                    | 3.11%               | 7.09%                  | 5.14%                                    | 5.31%                          | 7.67%              | 7.55%                    |
| Aug 2022        | 5.00%             | 0.51%                         | 5.50%                      | 0.97%               | 6.47%                    | 3.69%               | 6.21%                  | 4.46%                                    | 6.02%                          | 7.22%              | 8.61%                    |
| Jul 2022        | 5.19%             | 0.49%                         | 5.68%                      | 2.30%               | 7.98%                    | 2.88%               | 8.33%                  | 5.57%                                    | 6.06%                          | 9.74%              | 9.69%                    |
| Jun 2022        | 4.86%             | 0.57%                         | 5.43%                      | 2.24%               | 7.67%                    | 3.37%               | 8.43%                  | 6.48%                                    | 6.22%                          | 8.89%              | 8.41%                    |
| May 2022        | 4.56%             | 0.55%                         | 5.11%                      | 1.22%               | 6.32%                    | 2.56%               | 6.98%                  | 2.97%                                    | 5.26%                          | 6.85%              | 9.92%                    |
| Apr 2022        | 5.01%             | 0.52%                         | 5.53%                      | 2.63%               | 8.16%                    | 2.88%               | 8.81%                  | 6.50%                                    | 6.58%                          | 10.22%             | 9.20%                    |
| Mar 2022        | 5.20%             | 0.53%                         | 5.74%                      | 4.72%               | 10.46%                   | 5.80%               | 12.22%                 | 8.30%                                    | 8.71%                          | 12.60%             | 10.88%                   |
| Feb 2022        | 4.50%             | 0.61%                         | 5.11%                      | 3.16%               | 8.27%                    | 3.85%               | 9.59%                  | 6.30%                                    | 6.71%                          | 7.69%              | 9.31%                    |
| Jan 2022        | 4.26%             | 0.45%                         | 4.71%                      | 4.70%               | 9.41%                    | 4.31%               | 9.98%                  | 6.45%                                    | 8.17%                          | 10.34%             | 11.18%                   |
| 2022            | 4.82%             | 0.56%                         | 5.38%                      | 2.21%               | 7.59%                    | 3.57%               | 8.27%                  | 5.44%                                    | 6.18%                          | 8.53%              | 8.98%                    |
| Dec 2021        | 4.87%             | 0.54%                         | 5.41%                      | 3.14%               | 8.55%                    | 3.42%               | 8.77%                  | 5.41%                                    | 6.88%                          | 8.91%              | 10.82%                   |
| Nov 2021        | 5.38%             | 0.70%                         | 6.08%                      | 2.36%               | 8.44%                    | 3.81%               | 9.05%                  | 5.37%                                    | 7.06%                          | 9.89%              | 10.17%                   |
| Oct 2021        | 5.36%             | 0.62%                         | 5.98%                      | 1.34%               | 7.32%                    | 4.51%               | 7.67%                  | 5.39%                                    | 5.60%                          | 8.50%              | 8.61%                    |
| Sep 2021        | 5.20%             | 0.57%                         | 5.77%                      | 1.12%               | 6.89%                    | 3.64%               | 7.47%                  | 5.21%                                    | 5.35%                          | 7.33%              | 8.02%                    |
| Aug 2021        | 5.09%             | 0.45%                         | 5.53%                      | 0.95%               | 6.49%                    | 2.58%               | 6.32%                  | 4.72%                                    | 4.21%                          | 8.26%              | 8.29%                    |
| Jul 2021        | 4.76%             | 0.48%                         | 5.24%                      | 0.74%               | 5.98%                    | 2.16%               | 5.54%                  | 4.76%                                    | 4.58%                          | 7.88%              | 7.42%                    |
| Jun 2021        | 4.20%             | 0.53%                         | 4.73%                      | 0.64%               | 5.37%                    | 1.94%               | 5.54%                  | 3.89%                                    | 3.33%                          | 8.09%              | 6.41%                    |
| May 2021        | 3.87%             | 0.45%                         | 4.32%                      | 0.76%               | 5.08%                    | 2.22%               | 5.58%                  | 4.14%                                    | 2.80%                          | 6.54%              | 5.85%                    |
| Apr 2021        | 3.99%             | 0.39%                         | 4.38%                      | 1.02%               | 5.40%                    | 3.40%               | 6.07%                  | 4.26%                                    | 3.32%                          | 4.88%              | 6.36%                    |
| Mar 2021        | 3.82%             | 0.48%                         | 4.29%                      | 1.15%               | 5.45%                    | 2.32%               | 5.80%                  | 4.17%                                    | 3.59%                          | 7.33%              | 6.34%                    |
| Feb 2021        | 4.24%             | 0.52%                         | 4.76%                      | 1.97%               | 6.73%                    | 3.34%               | 7.08%                  | 5.59%                                    | 4.33%                          | 9.20%              | 7.64%                    |
| Jan 2021        | 4.62%             | 0.47%                         | 5.10%                      | 4.26%               | 9.35%                    | 2.52%               | 9.88%                  | 6.75%                                    | 6.60%                          | 12.04%             | 11.26%                   |
| 2021            | 4.62%             | 0.52%                         | 5.13%                      | 1.62%               | 6.76%                    | 2.98%               | 7.07%                  | 4.97%                                    | 4.82%                          | 8.24%              | 8.10%                    |

| Year / Month | Certified absence | Self-<br>certified<br>absence | Total<br>absence<br>rate | Non<br>Covid-19<br>absence | Covid-19<br>Absence | СНШВ   | Mental Health | PC     | Disabilities | Older People | CHO Ops |
|--------------|-------------------|-------------------------------|--------------------------|----------------------------|---------------------|--------|---------------|--------|--------------|--------------|---------|
| Mar 2024     | 4.87%             | 0.59%                         | 5.76%                    | 5.46%                      | 0.30%               | 6.46%  | 5.43%         | 6.01%  | 5.13%        | 8.76%        | 1.63%   |
| Feb 2024     | 5.13%             | 0.64%                         | 6.10%                    | 5.77%                      | 0.33%               | 6.70%  | 6.23%         | 6.06%  | 5.40%        | 9.23%        | 5.35%   |
| Jan 2024     | 5.13%             | 0.71%                         | 6.55%                    | 5.84%                      | 0.71%               | 6.48%  | 5.80%         | 6.52%  | 5.80%        | 10.49%       | 4.86%   |
| 2024         | 5.05%             | 0.65%                         | 6.15%                    | 5.69%                      | 0.45%               | 6.55%  | 5.82%         | 6.21%  | 5.44%        | 9.53%        | 4.06%   |
| Dec 2023     | 4.81%             | 0.71%                         | 6.40%                    | 5.52%                      | 0.88%               | 6.45%  | 6.36%         | 6.86%  | 5.20%        | 10.41%       | 5.32%   |
| Nov 2023     | 4.87%             | 0.63%                         | 6.09%                    | 5.51%                      | 0.58%               | 1.39%  | 6.21%         | 5.86%  | 5.48%        | 9.04%        | 6.61%   |
| Oct 2023     | 4.86%             | 0.55%                         | 6.11%                    | 5.41%                      | 0.70%               | 4.73%  | 6.24%         | 6.00%  | 5.68%        | 8.23%        | 3.36%   |
| Sep 2023     | 4.95%             | 0.60%                         | 6.44%                    | 5.55%                      | 0.89%               | 5.26%  | 7.29%         | 5.87%  | 6.00%        | 9.09%        | 2.79%   |
| Aug 2023     | 5.30%             | 0.56%                         | 6.67%                    | 5.87%                      | 0.80%               | 3.86%  | 7.01%         | 6.35%  | 6.03%        | 9.84%        | 4.55%   |
| Jul 2023     | 4.49%             | 0.55%                         | 5.52%                    | 5.04%                      | 0.47%               | 2.03%  | 6.09%         | 5.56%  | 4.99%        | 7.63%        | 2.18%   |
| Jun 2023     | 4.79%             | 0.53%                         | 5.69%                    | 5.31%                      | 0.38%               | 0.68%  | 6.24%         | 5.67%  | 5.06%        | 8.48%        | 2.87%   |
| May 2023     | 4.95%             | 0.56%                         | 6.01%                    | 5.52%                      | 0.50%               | 2.77%  | 5.46%         | 6.06%  | 5.64%        | 8.58%        | 2.83%   |
| Apr 2023     | 4.68%             | 0.53%                         | 5.82%                    | 5.21%                      | 0.61%               | 2.03%  | 6.09%         | 5.94%  | 5.43%        | 7.62%        | 2.18%   |
| Mar 2023     | 4.93%             | 0.58%                         | 6.30%                    | 5.50%                      | 0.79%               | 1.21%  | 6.59%         | 6.26%  | 6.13%        | 7.50%        | 3.01%   |
| Feb 2023     | 4.42%             | 0.51%                         | 5.63%                    | 4.92%                      | 0.70%               | 2.17%  | 6.51%         | 6.07%  | 4.87%        | 7.74%        | 3.52%   |
| Jan 2023     | 4.91%             | 0.60%                         | 6.53%                    | 5.51%                      | 1.02%               | 1.16%  | 6.12%         | 6.89%  | 6.20%        | 8.13%        | 3.99%   |
| 2023         | 4.83%             | 0.58%                         | 6.10%                    | 5.41%                      | 0.69%               | 2.78%  | 6.34%         | 6.11%  | 5.56%        | 8.54%        | 3.60%   |
| Dec 2022     | 5.20%             | 0.71%                         | 7.46%                    | 5.91%                      | 1.55%               | 2.52%  | 7.53%         | 8.06%  | 6.74%        | 9.70%        | 5.64%   |
| Nov 2022     | 4.50%             | 0.58%                         | 6.12%                    | 5.08%                      | 1.04%               | 1.20%  | 6.68%         | 6.22%  | 5.65%        | 7.59%        | 5.52%   |
| Oct 2022     | 4.66%             | 0.60%                         | 6.19%                    | 5.25%                      | 0.94%               | 0.79%  | 6.92%         | 6.43%  | 5.53%        | 7.56%        | 9.60%   |
| Sep 2022     | 4.98%             | 0.59%                         | 6.57%                    | 5.56%                      | 1.00%               | 1.62%  | 7.45%         | 5.70%  | 6.33%        | 8.61%        | 7.06%   |
| Aug 2022     | 5.00%             | 0.51%                         | 6.47%                    | 5.50%                      | 0.97%               | 2.25%  | 7.61%         | 6.54%  | 5.93%        | 7.58%        | 5.57%   |
| Jul 2022     | 5.19%             | 0.49%                         | 7.98%                    | 5.68%                      | 2.30%               | 6.00%  | 9.69%         | 7.70%  | 7.30%        | 9.94%        | 5.31%   |
| Jun 2022     | 4.86%             | 0.57%                         | 7.67%                    | 5.43%                      | 2.24%               | 7.86%  | 8.50%         | 7.20%  | 7.17%        | 9.93%        | 6.88%   |
| May 2022     | 4.56%             | 0.55%                         | 6.32%                    | 5.11%                      | 1.22%               | 4.62%  | 5.50%         | 6.03%  | 6.27%        | 7.93%        | 6.93%   |
| Apr 2022     | 5.01%             | 0.52%                         | 8.16%                    | 5.53%                      | 2.63%               | 4.95%  | 7.28%         | 7.57%  | 7.97%        | 11.18%       | 8.15%   |
| Mar 2022     | 5.20%             | 0.53%                         | 10.46%                   | 5.74%                      | 4.72%               | 12.27% | 11.33%        | 10.37% | 9.99%        | 11.56%       |         |
| Feb 2022     | 4.50%             | 0.61%                         | 8.27%                    | 5.11%                      | 3.16%               | 7.53%  | 7.97%         | 8.68%  | 7.34%        | 11.56%       |         |
| Jan 2022     | 4.26%             | 0.45%                         | 9.41%                    | 4.71%                      | 4.70%               | 0.50%  | 9.27%         | 8.81%  | 8.44%        | 14.69%       |         |
| 2022         | 4.82%             | 0.56%                         | 7.59%                    | 5.38%                      | 2.21%               | 3.61%  | 7.97%         | 7.48%  | 7.05%        | 9.81%        | 6.74%   |
| Dec 2021     | 4.87%             | 0.54%                         | 8.55%                    | 5.41%                      | 3.14%               | 0.00%  | 7.79%         | 8.17%  | 8.38%        | 10.77%       |         |
| Nov 2021     | 5.38%             | 0.70%                         | 8.44%                    | 6.08%                      | 2.36%               | 0.00%  | 7.27%         | 8.58%  | 7.91%        | 11.39%       |         |
| Oct 2021     | 5.36%             | 0.62%                         | 7.32%                    | 5.98%                      | 1.34%               | 1.62%  | 7.09%         | 6.97%  | 6.58%        | 10.60%       |         |
| Sep 2021     | 5.20%             | 0.57%                         | 6.89%                    | 5.77%                      | 1.12%               | 4.37%  | 6.40%         | 6.32%  | 6.34%        | 10.65%       |         |
| Aug 2021     | 5.09%             | 0.45%                         | 6.49%                    | 5.53%                      | 0.95%               | 5.13%  | 6.34%         | 5.62%  | 6.18%        | 9.41%        |         |
| Jul 2021     | 4.76%             | 0.48%                         | 5.98%                    | 5.24%                      | 0.74%               | 3.85%  | 5.47%         | 5.41%  | 5.78%        | 8.43%        |         |
| Jun 2021     | 4.20%             | 0.53%                         | 5.37%                    | 4.73%                      | 0.64%               | 6.70%  | 5.25%         | 4.58%  | 5.06%        | 8.24%        |         |
| May 2021     | 3.87%             | 0.45%                         | 5.08%                    | 4.32%                      | 0.76%               | 0.00%  | 4.06%         | 4.65%  | 5.09%        | 6.91%        |         |
| Apr 2021     | 3.99%             | 0.39%                         | 5.40%                    | 4.38%                      | 1.02%               | 0.00%  | 4.62%         | 4.45%  | 5.85%        | 6.72%        |         |
| Mar 2021     | 3.82%             | 0.48%                         | 5.45%                    | 4.29%                      | 1.15%               | 0.00%  | 5.26%         | 4.49%  | 5.53%        | 7.42%        |         |
| Feb 2021     | 4.24%             | 0.52%                         | 6.73%                    | 4.76%                      | 1.97%               | 3.16%  | 6.57%         | 5.90%  | 6.62%        | 9.18%        |         |
| Jan 2021     | 4.62%             | 0.47%                         | 9.35%                    | 5.10%                      | 4.26%               | 5.09%  | 8.23%         | 7.95%  | 9.56%        | 12.56%       |         |
| 2021         | 4.62%             | 0.52%                         | 6.76%                    | 5.13%                      | 1.62%               | 2.25%  | 6.18%         | 6.11%  | 6.58%        | 9.35%        |         |