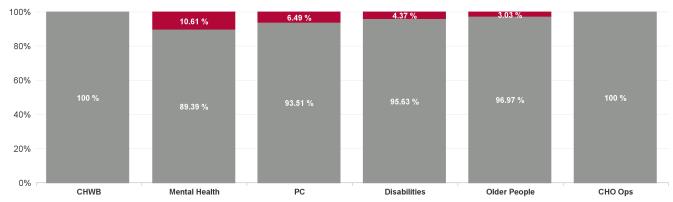

| Health Service Absence Rate<br>- by Care Group: Mar 2024 | Certified<br>absence | Self- certified<br>absence | Non Covid-19<br>absence | Covid-19<br>absence | Total absence<br>rate | % Non<br>Covid-19<br>absence | % Covid-19<br>absence |
|----------------------------------------------------------|----------------------|----------------------------|-------------------------|---------------------|-----------------------|------------------------------|-----------------------|
| CHO 7                                                    | 4.87%                | 0.59%                      | 5.46%                   | 0.30%               | 5.76%                 | 94.71%                       | 5.29%                 |
| Community Health & Wellbeing                             | 6.46%                | 0.00%                      | 6.46%                   | 0.00%               | 6.46%                 | 100.00%                      | 0.00%                 |
| Primary Care                                             | 5.08%                | 0.54%                      | 5.62%                   | 0.39%               | 6.01%                 | 93.51%                       | 6.49%                 |
| Disabilities                                             | 4.29%                | 0.62%                      | 4.90%                   | 0.22%               | 5.13%                 | 95.63%                       | 4.37%                 |
| Mental Health                                            | 4.39%                | 0.46%                      | 4.85%                   | 0.58%               | 5.43%                 | 89.39%                       | 10.61%                |
| Older People                                             | 7.71%                | 0.78%                      | 8.49%                   | 0.27%               | 8.76%                 | 96.97%                       | 3.03%                 |
| CHO Operations                                           | 1.45%                | 0.18%                      | 1.63%                   | 0.00%               | 1.63%                 | 100.00%                      | 0.00%                 |
| Community Services                                       | 4.87%                | 0.59%                      | 5.46%                   | 0.30%               | 5.76%                 | 94.71%                       | 5.29%                 |

| Year / Month | Certified absence | Self-<br>certified<br>absence | Total<br>absence<br>rate | Non<br>Covid-19<br>absence | Covid-19<br>Absence | СНШВ   | Mental Health | PC     | Disabilities | Older People | CHO Ops |
|--------------|-------------------|-------------------------------|--------------------------|----------------------------|---------------------|--------|---------------|--------|--------------|--------------|---------|
| Mar 2024     | 4.87%             | 0.59%                         | 5.76%                    | 5.46%                      | 0.30%               | 6.46%  | 5.43%         | 6.01%  | 5.13%        | 8.76%        | 1.63%   |
| Feb 2024     | 5.13%             | 0.64%                         | 6.10%                    | 5.77%                      | 0.33%               | 6.70%  | 6.23%         | 6.06%  | 5.40%        | 9.23%        | 5.35%   |
| Jan 2024     | 5.13%             | 0.71%                         | 6.55%                    | 5.84%                      | 0.71%               | 6.48%  | 5.80%         | 6.52%  | 5.80%        | 10.49%       | 4.86%   |
| 2024         | 5.05%             | 0.65%                         | 6.15%                    | 5.69%                      | 0.45%               | 6.55%  | 5.82%         | 6.21%  | 5.44%        | 9.53%        | 4.06%   |
| Dec 2023     | 4.81%             | 0.71%                         | 6.40%                    | 5.52%                      | 0.88%               | 6.45%  | 6.36%         | 6.86%  | 5.20%        | 10.41%       | 5.32%   |
| Nov 2023     | 4.87%             | 0.63%                         | 6.09%                    | 5.51%                      | 0.58%               | 1.39%  | 6.21%         | 5.86%  | 5.48%        | 9.04%        | 6.61%   |
| Oct 2023     | 4.86%             | 0.55%                         | 6.11%                    | 5.41%                      | 0.70%               | 4.73%  | 6.24%         | 6.00%  | 5.68%        | 8.23%        | 3.36%   |
| Sep 2023     | 4.95%             | 0.60%                         | 6.44%                    | 5.55%                      | 0.89%               | 5.26%  | 7.29%         | 5.87%  | 6.00%        | 9.09%        | 2.79%   |
| Aug 2023     | 5.30%             | 0.56%                         | 6.67%                    | 5.87%                      | 0.80%               | 3.86%  | 7.01%         | 6.35%  | 6.03%        | 9.84%        | 4.55%   |
| Jul 2023     | 4.49%             | 0.55%                         | 5.52%                    | 5.04%                      | 0.47%               | 2.03%  | 6.09%         | 5.56%  | 4.99%        | 7.63%        | 2.18%   |
| Jun 2023     | 4.79%             | 0.53%                         | 5.69%                    | 5.31%                      | 0.38%               | 0.68%  | 6.24%         | 5.67%  | 5.06%        | 8.48%        | 2.87%   |
| May 2023     | 4.95%             | 0.56%                         | 6.01%                    | 5.52%                      | 0.50%               | 2.77%  | 5.46%         | 6.06%  | 5.64%        | 8.58%        | 2.83%   |
| Apr 2023     | 4.68%             | 0.53%                         | 5.82%                    | 5.21%                      | 0.61%               | 2.03%  | 6.09%         | 5.94%  | 5.43%        | 7.62%        | 2.18%   |
| Mar 2023     | 4.93%             | 0.58%                         | 6.30%                    | 5.50%                      | 0.79%               | 1.21%  | 6.59%         | 6.26%  | 6.13%        | 7.50%        | 3.01%   |
| Feb 2023     | 4.42%             | 0.51%                         | 5.63%                    | 4.92%                      | 0.70%               | 2.17%  | 6.51%         | 6.07%  | 4.87%        | 7.74%        | 3.52%   |
| Jan 2023     | 4.91%             | 0.60%                         | 6.53%                    | 5.51%                      | 1.02%               | 1.16%  | 6.12%         | 6.89%  | 6.20%        | 8.13%        | 3.99%   |
| 2023         | 4.83%             | 0.58%                         | 6.10%                    | 5.41%                      | 0.69%               | 2.78%  | 6.34%         | 6.11%  | 5.56%        | 8.54%        | 3.60%   |
| Dec 2022     | 5.20%             | 0.71%                         | 7.46%                    | 5.91%                      | 1.55%               | 2.52%  | 7.53%         | 8.06%  | 6.74%        | 9.70%        | 5.64%   |
| Nov 2022     | 4.50%             | 0.58%                         | 6.12%                    | 5.08%                      | 1.04%               | 1.20%  | 6.68%         | 6.22%  | 5.65%        | 7.59%        | 5.52%   |
| Oct 2022     | 4.66%             | 0.60%                         | 6.19%                    | 5.25%                      | 0.94%               | 0.79%  | 6.92%         | 6.43%  | 5.53%        | 7.56%        | 9.60%   |
| Sep 2022     | 4.98%             | 0.59%                         | 6.57%                    | 5.56%                      | 1.00%               | 1.62%  | 7.45%         | 5.70%  | 6.33%        | 8.61%        | 7.06%   |
| Aug 2022     | 5.00%             | 0.51%                         | 6.47%                    | 5.50%                      | 0.97%               | 2.25%  | 7.61%         | 6.54%  | 5.93%        | 7.58%        | 5.57%   |
| Jul 2022     | 5.19%             | 0.49%                         | 7.98%                    | 5.68%                      | 2.30%               | 6.00%  | 9.69%         | 7.70%  | 7.30%        | 9.94%        | 5.31%   |
| Jun 2022     | 4.86%             | 0.57%                         | 7.67%                    | 5.43%                      | 2.24%               | 7.86%  | 8.50%         | 7.20%  | 7.17%        | 9.93%        | 6.88%   |
| May 2022     | 4.56%             | 0.55%                         | 6.32%                    | 5.11%                      | 1.22%               | 4.62%  | 5.50%         | 6.03%  | 6.27%        | 7.93%        | 6.93%   |
| Apr 2022     | 5.01%             | 0.52%                         | 8.16%                    | 5.53%                      | 2.63%               | 4.95%  | 7.28%         | 7.57%  | 7.97%        | 11.18%       | 8.15%   |
| Mar 2022     | 5.20%             | 0.53%                         | 10.46%                   | 5.74%                      | 4.72%               | 12.27% | 11.33%        | 10.37% | 9.99%        | 11.56%       |         |
| Feb 2022     | 4.50%             | 0.61%                         | 8.27%                    | 5.11%                      | 3.16%               | 7.53%  | 7.97%         | 8.68%  | 7.34%        | 11.56%       |         |
| Jan 2022     | 4.26%             | 0.45%                         | 9.41%                    | 4.71%                      | 4.70%               | 0.50%  | 9.27%         | 8.81%  | 8.44%        | 14.69%       |         |
| 2022         | 4.82%             | 0.56%                         | 7.59%                    | 5.38%                      | 2.21%               | 3.61%  | 7.97%         | 7.48%  | 7.05%        | 9.81%        | 6.74%   |
| Dec 2021     | 4.87%             | 0.54%                         | 8.55%                    | 5.41%                      | 3.14%               | 0.00%  | 7.79%         | 8.17%  | 8.38%        | 10.77%       |         |
| Nov 2021     | 5.38%             | 0.70%                         | 8.44%                    | 6.08%                      | 2.36%               | 0.00%  | 7.27%         | 8.58%  | 7.91%        | 11.39%       |         |
| Oct 2021     | 5.36%             | 0.62%                         | 7.32%                    | 5.98%                      | 1.34%               | 1.62%  | 7.09%         | 6.97%  | 6.58%        | 10.60%       |         |
| Sep 2021     | 5.20%             | 0.57%                         | 6.89%                    | 5.77%                      | 1.12%               | 4.37%  | 6.40%         | 6.32%  | 6.34%        | 10.65%       |         |
| Aug 2021     | 5.09%             | 0.45%                         | 6.49%                    | 5.53%                      | 0.95%               | 5.13%  | 6.34%         | 5.62%  | 6.18%        | 9.41%        |         |
| Jul 2021     | 4.76%             | 0.48%                         | 5.98%                    | 5.24%                      | 0.74%               | 3.85%  | 5.47%         | 5.41%  | 5.78%        | 8.43%        |         |
| Jun 2021     | 4.20%             | 0.53%                         | 5.37%                    | 4.73%                      | 0.64%               | 6.70%  | 5.25%         | 4.58%  | 5.06%        | 8.24%        |         |
| May 2021     | 3.87%             | 0.45%                         | 5.08%                    | 4.32%                      | 0.76%               | 0.00%  | 4.06%         | 4.65%  | 5.09%        | 6.91%        |         |
| Apr 2021     | 3.99%             | 0.39%                         | 5.40%                    | 4.38%                      | 1.02%               | 0.00%  | 4.62%         | 4.45%  | 5.85%        | 6.72%        |         |
| Mar 2021     | 3.82%             | 0.48%                         | 5.45%                    | 4.29%                      | 1.15%               | 0.00%  | 5.26%         | 4.49%  | 5.53%        | 7.42%        |         |
| Feb 2021     | 4.24%             | 0.52%                         | 6.73%                    | 4.76%                      | 1.97%               | 3.16%  | 6.57%         | 5.90%  | 6.62%        | 9.18%        |         |
| Jan 2021     | 4.62%             | 0.47%                         | 9.35%                    | 5.10%                      | 4.26%               | 5.09%  | 8.23%         | 7.95%  | 9.56%        | 12.56%       |         |
| 2021         | 4.62%             | 0.52%                         | 6.76%                    | 5.13%                      | 1.62%               | 2.25%  | 6.18%         | 6.11%  | 6.58%        | 9.35%        |         |