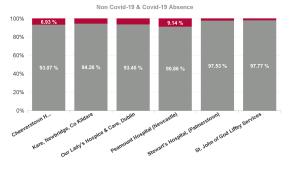

| Health Service Absence Rate -<br>by Care Group : Mar 2024 | Certified<br>absence | Self-<br>certified<br>absence | Non<br>Covid-19<br>absence | Covid-19<br>absence | Total<br>absence<br>rate | Medical &<br>Dental | Nursing &<br>Midwifery | Health &<br>Social Care<br>Professionals | Management & Administrative | General<br>Support | Patient &<br>Client Care |
|-----------------------------------------------------------|----------------------|-------------------------------|----------------------------|---------------------|--------------------------|---------------------|------------------------|------------------------------------------|-----------------------------|--------------------|--------------------------|
| Total                                                     | 4.49%                | 0.62%                         | 5.11%                      | 0.26%               | 5.37%                    | 3.71%               | 6.12%                  | 3.64%                                    | 3.86%                       | 5.64%              | 5.97%                    |
| Cheeverstown House                                        | 4.69%                | 1.28%                         | 5.97%                      | 0.44%               | 6.42%                    |                     | 4.70%                  | 4.21%                                    | 3.98%                       | 4.57%              | 9.09%                    |
| Kare, Newbridge, Co Kildare                               | 4.07%                | 0.60%                         | 4.67%                      | 0.28%               | 4.95%                    |                     | 9.05%                  | 2.94%                                    | 0.87%                       | 7.49%              | 6.06%                    |
| Our Lady's Hospice & Care, Dublin                         | 5.89%                | 0.65%                         | 6.53%                      | 0.46%               | 6.99%                    | 6.31%               | 7.41%                  | 6.14%                                    | 5.47%                       | 9.48%              | 5.96%                    |
| Peamount Hospital (Newcastle)                             | 3.59%                | 0.71%                         | 4.30%                      | 0.43%               | 4.73%                    | 0.00%               | 4.75%                  | 1.74%                                    | 0.70%                       | 4.83%              | 6.47%                    |
| Stewart's Hospital, (Palmerstown)                         | 4.84%                | 0.43%                         | 5.28%                      | 0.13%               | 5.41%                    |                     | 5.23%                  | 4.47%                                    | 6.13%                       | 3.62%              | 5.69%                    |
| St. John of God Liffey Services                           | 3.93%                | 0.49%                         | 4.42%                      | 0.10%               | 4.52%                    | 0.00%               | 7.51%                  | 3.50%                                    | 3.17%                       | 4.96%              | 4.49%                    |
| Section 38 Voluntary Agencies                             | 4.49%                | 0.62%                         | 5.11%                      | 0.26%               | 5.37%                    | 3.71%               | 6.12%                  | 3.64%                                    | 3.86%                       | 5.64%              | 5.97%                    |