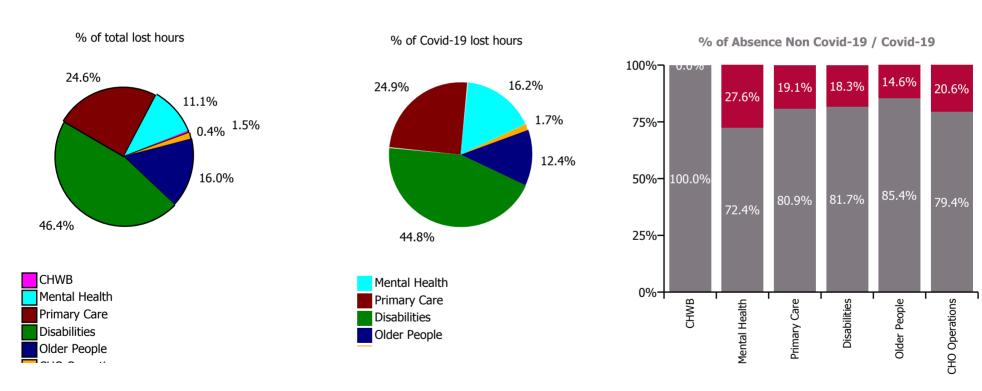

| Health Service Absence Rate - by Care<br>Group: May 2022 | Certified<br>absence | Self-<br>certified<br>absence | Non<br>Covid-19<br>absence | Covid-19<br>absence | Total<br>absence<br>rate | % Non<br>Covid-19<br>absence | %<br>Covid-19<br>absence |
|----------------------------------------------------------|----------------------|-------------------------------|----------------------------|---------------------|--------------------------|------------------------------|--------------------------|
| CHO 7                                                    | 4.5%                 | 0.5%                          | 5.1%                       | 1.2%                | 6.2%                     | 81.1%                        | 18.9%                    |
| Community Health & Wellbeing                             | 4.6%                 | 0.0%                          | 4.6%                       | 0.0%                | 4.6%                     | 100.0%                       | 0.0%                     |
| Mental Health                                            | 3.5%                 | 0.4%                          | 4.0%                       | 1.5%                | 5.5%                     | 72.4%                        | 27.6%                    |
| Primary Care                                             | 4.5%                 | 0.3%                          | 4.9%                       | 1.2%                | 6.0%                     | 80.9%                        | 19.1%                    |
| Disabilities                                             | 4.4%                 | 0.6%                          | 5.0%                       | 1.1%                | 6.1%                     | 81.7%                        | 18.3%                    |
| Older People                                             | 6.0%                 | 0.8%                          | 6.8%                       | 1.2%                | 7.9%                     | 85.4%                        | 14.6%                    |
| CHO Operations                                           | 5.1%                 | 0.4%                          | 5.5%                       | 1.4%                | 6.9%                     | 79.4%                        | 20.6%                    |