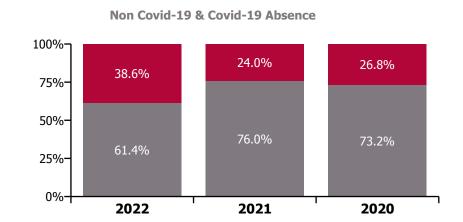

### Non Covid-19 & Covid-19 Absence

| Health Service Absence Rate - by<br>Care Group: May 2022 | Medical &<br>Dental | Nursing &<br>Midwifery | Health & Social<br>Care<br>Professionals | Management &<br>Administrative | General<br>Support | Patient & Client<br>Care | Certified absence | Self-<br>certified<br>absence | Non<br>Covid-19<br>absence | Covid-19<br>absence | Total<br>absence<br>rate |
|----------------------------------------------------------|---------------------|------------------------|------------------------------------------|--------------------------------|--------------------|--------------------------|-------------------|-------------------------------|----------------------------|---------------------|--------------------------|
| CHO 7                                                    | 5.1%                | 6.8%                   | 5.3%                                     | 4.8%                           | 5.1%               | 6.7%                     | 4.5%              | 0.6%                          | 5.1%                       | 1.1%                | 6.2%                     |
| Section 38 Voluntary Agencies                            | 5.1%                | 6.8%                   | 5.3%                                     | 4.8%                           | 5.1%               | 6.7%                     | 4.5%              | 0.6%                          | 5.1%                       | 1.1%                | 6.2%                     |
| Cheeverstown House                                       | 0.0%                | 5.7%                   | 7.9%                                     | 6.4%                           | 11.0%              | 16.0%                    | 7.4%              | 1.0%                          | 8.4%                       | 1.5%                | 9.9%                     |
| Kare, Newbridge, Co Kildare                              |                     | 6.6%                   | 9.0%                                     | 8.9%                           | 0.0%               | 9.4%                     | 5.8%              | 0.6%                          | 6.4%                       | 2.7%                | 9.0%                     |
| Our Lady's Hospice & Care Services - Dublin              | 3.8%                | 6.7%                   | 8.7%                                     | 2.2%                           | 4.3%               | 9.8%                     | 5.2%              | 0.2%                          | 5.4%                       | 1.3%                | 6.7%                     |
| Peamount Hospital (Newcastle)                            | 9.8%                | 8.0%                   | 3.0%                                     | 1.6%                           | 3.1%               | 6.3%                     | 3.2%              | 1.0%                          | 4.3%                       | 1.5%                | 5.8%                     |
| Stewart's Hospital, (Palmerstown)                        |                     | 6.8%                   | 4.7%                                     | 6.5%                           | 2.4%               | 4.6%                     | 3.8%              | 0.4%                          | 4.2%                       | 0.7%                | 4.9%                     |
| St. John of God Liffey Services                          | 0.0%                | 7.0%                   | 3.4%                                     | 3.1%                           | 8.9%               | 4.9%                     | 3.8%              | 0.5%                          | 4.3%                       | 0.5%                | 4.8%                     |