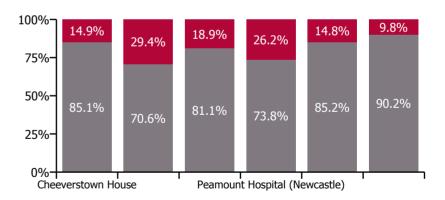

### Non Covid-19 & Covid-19 Absence

| Health Service Absence Rate - by<br>Care Group: May 2022 | Medical &<br>Dental | Nursing &<br>Midwifery | Health & Social<br>Care<br>Professionals | Management &<br>Administrative | General<br>Support | Patient & Client<br>Care | Certified absence | Self-<br>certified<br>absence | Non<br>Covid-19<br>absence | Covid-19<br>absence | Total<br>absence<br>rate |
|----------------------------------------------------------|---------------------|------------------------|------------------------------------------|--------------------------------|--------------------|--------------------------|-------------------|-------------------------------|----------------------------|---------------------|--------------------------|
| CHO 7                                                    | 5.1%                | 6.8%                   | 5.3%                                     | 4.8%                           | 5.1%               | 6.7%                     | 4.5%              | 0.6%                          | 5.1%                       | 1.1%                | 6.2%                     |
| Section 38 Voluntary Agencies                            | 5.1%                | 6.8%                   | 5.3%                                     | 4.8%                           | 5.1%               | 6.7%                     | 4.5%              | 0.6%                          | 5.1%                       | 1.1%                | 6.2%                     |
| Cheeverstown House                                       | 0.0%                | 5.7%                   | 7.9%                                     | 6.4%                           | 11.0%              | 16.0%                    | 7.4%              | 1.0%                          | 8.4%                       | 1.5%                | 9.9%                     |
| Kare, Newbridge, Co Kildare                              |                     | 6.6%                   | 9.0%                                     | 8.9%                           | 0.0%               | 9.4%                     | 5.8%              | 0.6%                          | 6.4%                       | 2.7%                | 9.0%                     |
| Our Lady's Hospice & Care Services - Dublin              | 3.8%                | 6.7%                   | 8.7%                                     | 2.2%                           | 4.3%               | 9.8%                     | 5.2%              | 0.2%                          | 5.4%                       | 1.3%                | 6.7%                     |
| Peamount Hospital (Newcastle)                            | 9.8%                | 8.0%                   | 3.0%                                     | 1.6%                           | 3.1%               | 6.3%                     | 3.2%              | 1.0%                          | 4.3%                       | 1.5%                | 5.8%                     |
| Stewart's Hospital, (Palmerstown)                        |                     | 6.8%                   | 4.7%                                     | 6.5%                           | 2.4%               | 4.6%                     | 3.8%              | 0.4%                          | 4.2%                       | 0.7%                | 4.9%                     |
| St. John of God Liffey Services                          | 0.0%                | 7.0%                   | 3.4%                                     | 3.1%                           | 8.9%               | 4.9%                     | 3.8%              | 0.5%                          | 4.3%                       | 0.5%                | 4.8%                     |