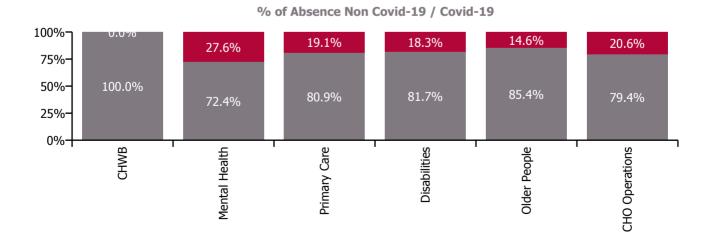

### Non Covid-19 & Covid-19 Absence

| Health Service Absence Rate - by<br>Care Group: May 2022 | Medical &<br>Dental | Nursing &<br>Midwifery | Health & Social<br>Care<br>Professionals | Management &<br>Administrative | General<br>Support | Patient & Client<br>Care | Certified absence | Self-<br>certified<br>absence | Non<br>Covid-19<br>absence | Covid-19<br>absence | Total<br>absence<br>rate |
|----------------------------------------------------------|---------------------|------------------------|------------------------------------------|--------------------------------|--------------------|--------------------------|-------------------|-------------------------------|----------------------------|---------------------|--------------------------|
| CHO 7                                                    | 5.1%                | 6.8%                   | 5.3%                                     | 4.8%                           | 5.1%               | 6.7%                     | 4.5%              | 0.6%                          | 5.1%                       | 1.1%                | 6.2%                     |
| Section 38 Voluntary Agencies                            | 5.1%                | 6.8%                   | 5.3%                                     | 4.8%                           | 5.1%               | 6.7%                     | 4.5%              | 0.6%                          | 5.1%                       | 1.1%                | 6.2%                     |
| Cheeverstown House                                       | 0.0%                | 5.7%                   | 7.9%                                     | 6.4%                           | 11.0%              | 16.0%                    | 7.4%              | 1.0%                          | 8.4%                       | 1.5%                | 9.9%                     |
| Kare, Newbridge, Co Kildare                              |                     | 6.6%                   | 9.0%                                     | 8.9%                           | 0.0%               | 9.4%                     | 5.8%              | 0.6%                          | 6.4%                       | 2.7%                | 9.0%                     |
| Our Lady's Hospice & Care Services - Dublin              | 3.8%                | 6.7%                   | 8.7%                                     | 2.2%                           | 4.3%               | 9.8%                     | 5.2%              | 0.2%                          | 5.4%                       | 1.3%                | 6.7%                     |
| Peamount Hospital (Newcastle)                            | 9.8%                | 8.0%                   | 3.0%                                     | 1.6%                           | 3.1%               | 6.3%                     | 3.2%              | 1.0%                          | 4.3%                       | 1.5%                | 5.8%                     |
| Stewart's Hospital, (Palmerstown)                        |                     | 6.8%                   | 4.7%                                     | 6.5%                           | 2.4%               | 4.6%                     | 3.8%              | 0.4%                          | 4.2%                       | 0.7%                | 4.9%                     |
| St. John of God Liffey Services                          | 0.0%                | 7.0%                   | 3.4%                                     | 3.1%                           | 8.9%               | 4.9%                     | 3.8%              | 0.5%                          | 4.3%                       | 0.5%                | 4.8%                     |

| Health Service Absence Rate - by Care<br>Group: May 2022 | Certified<br>absence | Self-<br>certified<br>absence | Non<br>Covid-19<br>absence | Covid-19<br>absence | Total<br>absence<br>rate | % Non<br>Covid-19<br>absence | %<br>Covid-19<br>absence |
|----------------------------------------------------------|----------------------|-------------------------------|----------------------------|---------------------|--------------------------|------------------------------|--------------------------|
| CHO 7                                                    | 4.5%                 | 0.5%                          | 5.1%                       | 1.2%                | 6.2%                     | 81.1%                        | 18.9%                    |
| Community Health & Wellbeing                             | 4.6%                 | 0.0%                          | 4.6%                       | 0.0%                | 4.6%                     | 100.0%                       | 0.0%                     |
| Mental Health                                            | 3.5%                 | 0.4%                          | 4.0%                       | 1.5%                | 5.5%                     | 72.4%                        | 27.6%                    |
| Primary Care                                             | 4.5%                 | 0.3%                          | 4.9%                       | 1.2%                | 6.0%                     | 80.9%                        | 19.1%                    |
| Disabilities                                             | 4.4%                 | 0.6%                          | 5.0%                       | 1.1%                | 6.1%                     | 81.7%                        | 18.3%                    |
| Older People                                             | 6.0%                 | 0.8%                          | 6.8%                       | 1.2%                | 7.9%                     | 85.4%                        | 14.6%                    |
| CHO Operations                                           | 5.1%                 | 0.4%                          | 5.5%                       | 1.4%                | 6.9%                     | 79.4%                        | 20.6%                    |