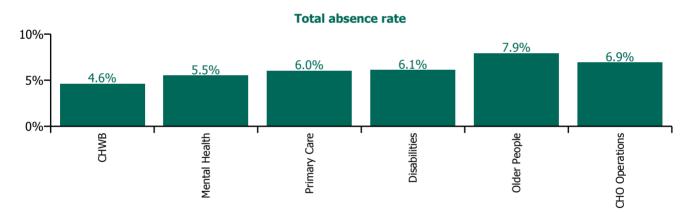

### **Total absence rate**

| Health Service Absence Rate - by Care<br>Group: May 2022 | Certified<br>absence | Self-<br>certified<br>absence | Non<br>Covid-19<br>absence | Covid-19<br>absence | Total<br>absence<br>rate | % Non<br>Covid-19<br>absence | %<br>Covid-19<br>absence |
|----------------------------------------------------------|----------------------|-------------------------------|----------------------------|---------------------|--------------------------|------------------------------|--------------------------|
| CHO 7                                                    | 4.5%                 | 0.5%                          | 5.1%                       | 1.2%                | 6.2%                     | 81.1%                        | 18.9%                    |
| Community Health & Wellbeing                             | 4.6%                 | 0.0%                          | 4.6%                       | 0.0%                | 4.6%                     | 100.0%                       | 0.0%                     |
| Mental Health                                            | 3.5%                 | 0.4%                          | 4.0%                       | 1.5%                | 5.5%                     | 72.4%                        | 27.6%                    |
| Primary Care                                             | 4.5%                 | 0.3%                          | 4.9%                       | 1.2%                | 6.0%                     | 80.9%                        | 19.1%                    |
| Disabilities                                             | 4.4%                 | 0.6%                          | 5.0%                       | 1.1%                | 6.1%                     | 81.7%                        | 18.3%                    |
| Older People                                             | 6.0%                 | 0.8%                          | 6.8%                       | 1.2%                | 7.9%                     | 85.4%                        | 14.6%                    |
| CHO Operations                                           | 5.1%                 | 0.4%                          | 5.5%                       | 1.4%                | 6.9%                     | 79.4%                        | 20.6%                    |