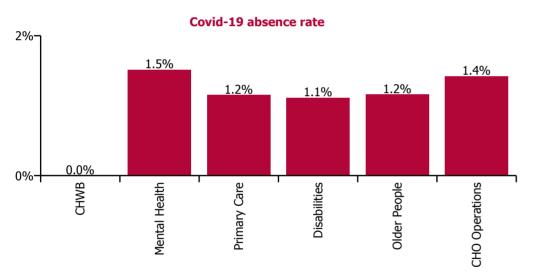

| Health Service Absence Rate - by Care<br>Group: May 2022 | Certified<br>absence | Self-<br>certified<br>absence | Non<br>Covid-19<br>absence | Covid-19<br>absence | Total<br>absence<br>rate | % Non<br>Covid-19<br>absence | %<br>Covid-19<br>absence |
|----------------------------------------------------------|----------------------|-------------------------------|----------------------------|---------------------|--------------------------|------------------------------|--------------------------|
| CHO 7                                                    | 4.5%                 | 0.5%                          | 5.1%                       | 1.2%                | 6.2%                     | 81.1%                        | 18.9%                    |
| Community Health & Wellbeing                             | 4.6%                 | 0.0%                          | 4.6%                       | 0.0%                | 4.6%                     | 100.0%                       | 0.0%                     |
| Mental Health                                            | 3.5%                 | 0.4%                          | 4.0%                       | 1.5%                | 5.5%                     | 72.4%                        | 27.6%                    |
| Primary Care                                             | 4.5%                 | 0.3%                          | 4.9%                       | 1.2%                | 6.0%                     | 80.9%                        | 19.1%                    |
| Disabilities                                             | 4.4%                 | 0.6%                          | 5.0%                       | 1.1%                | 6.1%                     | 81.7%                        | 18.3%                    |
| Older People                                             | 6.0%                 | 0.8%                          | 6.8%                       | 1.2%                | 7.9%                     | 85.4%                        | 14.6%                    |
| CHO Operations                                           | 5.1%                 | 0.4%                          | 5.5%                       | 1.4%                | 6.9%                     | 79.4%                        | 20.6%                    |