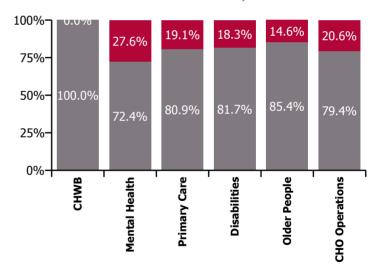

| Health Service Absence Rate - by<br>Care Group: May 2022 | Medical &<br>Dental | Nursing &<br>Midwifery | Health & Social<br>Care<br>Professionals | Management &<br>Administrative | General<br>Support | Patient & Client<br>Care | Certified absence | Self-<br>certified<br>absence | Non<br>Covid-19<br>absence | Covid-19<br>absence | Total<br>absence<br>rate |
|----------------------------------------------------------|---------------------|------------------------|------------------------------------------|--------------------------------|--------------------|--------------------------|-------------------|-------------------------------|----------------------------|---------------------|--------------------------|
| CHO 7                                                    | 2.6%                | 6.9%                   | 4.5%                                     | 4.9%                           | 6.8%               | 7.3%                     | 4.5%              | 0.5%                          | 5.1%                       | 1.2%                | 6.2%                     |
| Health Service Executive                                 | 2.2%                | 7.0%                   | 3.4%                                     | 5.0%                           | 9.4%               | 8.7%                     | 4.6%              | 0.5%                          | 5.1%                       | 1.2%                | 6.3%                     |
| Community Health & Wellbeing                             |                     | 0.0%                   |                                          | 3.7%                           |                    | 5.5%                     | 4.6%              | 0.0%                          | 4.6%                       | 0.0%                | 4.6%                     |
| Mental Health                                            | 1.6%                | 6.2%                   | 3.3%                                     | 5.1%                           | 8.1%               | 9.1%                     | 3.5%              | 0.4%                          | 4.0%                       | 1.5%                | 5.5%                     |
| Primary Care                                             | 3.0%                | 6.9%                   | 3.8%                                     | 4.8%                           | 14.7%              | 7.5%                     | 4.3%              | 0.4%                          | 4.7%                       | 1.1%                | 5.8%                     |
| Disabilities                                             |                     | 0.0%                   | 2.0%                                     | 11.3%                          |                    | 3.6%                     | 3.6%              | 0.4%                          | 4.0%                       | 1.1%                | 5.1%                     |
| Older People                                             | 0.0%                | 7.7%                   | 1.1%                                     | 2.5%                           | 7.6%               | 9.7%                     | 6.0%              | 0.8%                          | 6.8%                       | 1.2%                | 7.9%                     |
| CHO Operations                                           |                     | 34.4%                  | 11.7%                                    | 4.8%                           |                    |                          | 5.1%              | 0.4%                          | 5.5%                       | 1.4%                | 6.9%                     |
| Section 38 Voluntary Agencies                            | 5.1%                | 6.8%                   | 5.3%                                     | 4.8%                           | 5.1%               | 6.7%                     | 4.5%              | 0.6%                          | 5.1%                       | 1.1%                | 6.2%                     |