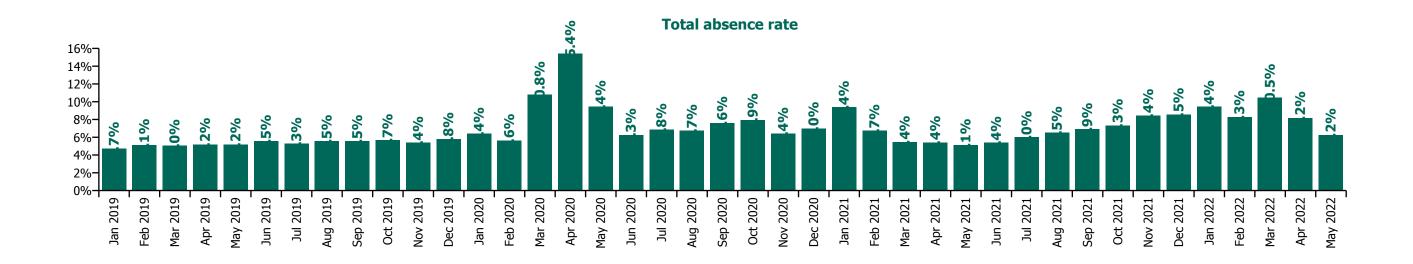

# CHO 7 by Staff Category

| Year/ month | Medical &<br>Dental | Nursing &<br>Midwifery | Health & Social<br>Care<br>Professionals | Management &<br>Administrative | General<br>Support | Patient & Client<br>Care | Certified<br>absence | Self-<br>certified<br>absence | Non<br>Covid-19<br>absence | Covid-19<br>absence | Total absence rate |
|-------------|---------------------|------------------------|------------------------------------------|--------------------------------|--------------------|--------------------------|----------------------|-------------------------------|----------------------------|---------------------|--------------------|
| 2022        | 3.9%                | 9.5%                   | 6.4%                                     | 7.0%                           | 9.5%               | 9.6%                     | 4.7%                 | 0.5%                          | 5.2%                       | 3.3%                | 8.5%               |
| May 2022    | 2.6%                | 6.9%                   | 4.5%                                     | 4.9%                           | 6.8%               | 7.3%                     | 4.5%                 | 0.5%                          | 5.1%                       | 1.2%                | 6.2%               |
| Apr 2022    | 2.9%                | 8.8%                   | 6.5%                                     | 6.6%                           | 10.2%              | 9.2%                     | 5.0%                 | 0.5%                          | 5.5%                       | 2.6%                | 8.2%               |
| Mar 2022    | 5.8%                | 12.2%                  | 8.3%                                     | 8.7%                           | 12.6%              | 10.9%                    | 5.2%                 | 0.5%                          | 5.7%                       | 4.7%                | 10.5%              |
| Feb 2022    | 3.8%                | 9.6%                   | 6.3%                                     | 6.7%                           | 7.7%               | 9.3%                     | 4.5%                 | 0.6%                          | 5.1%                       | 3.2%                | 8.3%               |
| Jan 2022    | 4.3%                | 10.0%                  | 6.4%                                     | 8.2%                           | 10.3%              | 11.2%                    | 4.3%                 | 0.4%                          | 4.7%                       | 4.7%                | 9.4%               |
| 2021        | 3.0%                | 7.1%                   | 5.0%                                     | 4.8%                           | 8.2%               | 8.1%                     | 4.6%                 | 0.5%                          | 5.1%                       | 1.6%                | 6.8%               |
| Dec 2021    | 3.4%                | 8.8%                   | 5.4%                                     | 6.9%                           | 8.9%               | 10.8%                    | 4.9%                 | 0.5%                          | 5.4%                       | 3.1%                | 8.5%               |
| Nov 2021    | 3.8%                | 9.0%                   | 5.4%                                     | 7.1%                           | 9.9%               | 10.2%                    | 5.4%                 | 0.7%                          | 6.1%                       | 2.4%                | 8.4%               |
| Oct 2021    | 4.5%                | 7.7%                   | 5.4%                                     | 5.6%                           | 8.5%               | 8.6%                     | 5.4%                 | 0.6%                          | 6.0%                       | 1.3%                | 7.3%               |
| Sep 2021    | 3.6%                | 7.5%                   | 5.2%                                     | 5.3%                           | 7.3%               | 8.0%                     | 5.2%                 | 0.6%                          | 5.8%                       | 1.1%                | 6.9%               |
| Aug 2021    | 2.6%                | 6.3%                   | 4.7%                                     | 4.2%                           | 8.3%               | 8.3%                     | 5.1%                 | 0.4%                          | 5.5%                       | 1.0%                | 6.5%               |
| Jul 2021    | 2.2%                | 5.5%                   | 4.8%                                     | 4.6%                           | 7.9%               | 7.4%                     | 4.8%                 | 0.5%                          | 5.2%                       | 0.7%                | 6.0%               |
| Jun 2021    | 1.9%                | 5.5%                   | 3.9%                                     | 3.3%                           | 8.1%               | 6.4%                     | 4.2%                 | 0.5%                          | 4.7%                       | 0.6%                | 5.4%               |
| May 2021    | 2.2%                | 5.6%                   | 4.1%                                     | 2.8%                           | 6.5%               | 5.8%                     | 3.9%                 | 0.5%                          | 4.3%                       | 0.8%                | 5.1%               |
| Apr 2021    | 3.4%                | 6.1%                   | 4.3%                                     | 3.3%                           | 4.9%               | 6.4%                     | 4.0%                 | 0.4%                          | 4.4%                       | 1.0%                | 5.4%               |
| Mar 2021    | 2.3%                | 5.8%                   | 4.2%                                     | 3.6%                           | 7.3%               | 6.3%                     | 3.8%                 | 0.5%                          | 4.3%                       | 1.2%                | 5.4%               |
| Feb 2021    | 3.3%                | 7.1%                   | 5.6%                                     | 4.3%                           | 9.2%               | 7.6%                     | 4.2%                 | 0.5%                          | 4.8%                       | 2.0%                | 6.7%               |
| Jan 2021    | 2.5%                | 9.9%                   | 6.8%                                     | 6.6%                           | 12.0%              | 11.3%                    | 4.6%                 | 0.5%                          | 5.1%                       | 4.3%                | 9.4%               |
| 2020        | 4.3%                | 8.7%                   | 5.3%                                     | 5.4%                           | 10.3%              | 9.5%                     | 5.5%                 | 0.4%                          | 5.9%                       | 2.2%                | 8.0%               |
| Dec 2020    | 3.1%                | 7.4%                   | 3.8%                                     | 4.6%                           | 9.1%               | 8.7%                     | 4.9%                 | 0.5%                          | 5.4%                       | 1.5%                | 7.0%               |
| Nov 2020    | 3.1%                | 7.3%                   | 4.3%                                     | 4.4%                           | 7.8%               | 7.5%                     | 4.6%                 | 0.4%                          | 5.0%                       | 1.4%                | 6.4%               |
| Oct 2020    | 3.9%                | 8.5%                   | 5.8%                                     | 6.8%                           | 10.9%              | 8.7%                     | 5.4%                 | 0.5%                          | 5.9%                       | 2.1%                | 7.9%               |
| Sep 2020    | 2.9%                | 8.2%                   | 5.0%                                     | 5.2%                           | 9.7%               | 9.2%                     | 5.6%                 | 0.5%                          | 6.1%                       | 1.5%                | 7.6%               |
| Aug 2020    | 2.5%                | 7.1%                   | 4.8%                                     | 4.7%                           | 9.8%               | 7.6%                     | 5.3%                 | 0.4%                          | 5.8%                       | 0.9%                | 6.7%               |
| Jul 2020    | 4.2%                | 6.8%                   | 4.8%                                     | 3.7%                           | 9.3%               | 8.4%                     | 5.5%                 | 0.4%                          | 5.9%                       | 0.9%                | 6.8%               |
| Jun 2020    | 3.6%                | 6.4%                   | 3.5%                                     | 4.0%                           | 9.9%               | 7.5%                     | 4.7%                 | 0.4%                          | 5.1%                       | 1.1%                | 6.3%               |
| May 2020    | 2.8%                | 11.7%                  | 5.3%                                     | 4.7%                           | 12.3%              | 11.0%                    | 5.5%                 | 0.3%                          | 5.8%                       | 3.6%                | 9.4%               |
| Apr 2020    | 7.3%                | 19.1%                  | 9.9%                                     | 7.3%                           | 17.1%              | 17.9%                    | 6.6%                 | 0.3%                          | 6.9%                       | 8.5%                | 15.4%              |
| Mar 2020    | 12.5%               | 11.4%                  | 8.2%                                     | 8.6%                           | 11.3%              | 11.8%                    | 6.3%                 | 0.4%                          | 6.7%                       | 4.0%                | 10.8%              |
| Feb 2020    | 3.8%                | 5.0%                   | 3.9%                                     | 5.2%                           | 7.4%               | 6.7%                     | 5.1%                 | 0.6%                          | 5.6%                       |                     | 5.6%               |

| Jan 2020 | 3.2% | 5.2% | 4.4% | 5.7% | 8.3% | 8.2% | 5.7% | 0.6% | 6.4% | 6.4% |
|----------|------|------|------|------|------|------|------|------|------|------|
| 2019     | 2.3% | 4.7% | 3.7% | 5.4% | 6.9% | 6.3% | 4.8% | 0.5% | 5.3% | 5.3% |
| Dec 2019 | 3.5% | 4.8% | 4.1% | 5.5% | 8.1% | 7.0% | 5.2% | 0.6% | 5.8% | 5.8% |
| Nov 2019 | 2.9% | 5.4% | 2.7% | 6.2% | 6.5% | 6.3% | 4.8% | 0.6% | 5.4% | 5.4% |
| Oct 2019 | 3.4% | 4.8% | 3.6% | 6.9% | 8.2% | 6.5% | 5.0% | 0.6% | 5.7% | 5.7% |
| Sep 2019 | 4.0% | 4.5% | 3.6% | 7.5% | 9.8% | 6.0% | 5.0% | 0.6% | 5.5% | 5.5% |
| Aug 2019 | 1.6% | 5.3% | 4.0% | 5.7% | 7.0% | 6.3% | 5.1% | 0.4% | 5.5% | 5.5% |
| Jul 2019 | 1.7% | 4.6% | 4.0% | 6.3% | 7.0% | 6.0% | 4.9% | 0.4% | 5.3% | 5.3% |
| Jun 2019 | 1.7% | 5.1% | 3.8% | 4.9% | 5.9% | 6.9% | 5.0% | 0.5% | 5.5% | 5.5% |
| May 2019 | 1.2% | 4.1% | 4.2% | 3.5% | 6.7% | 6.8% | 4.7% | 0.4% | 5.2% | 5.2% |
| Apr 2019 | 1.8% | 4.3% | 3.6% | 4.5% | 6.7% | 6.6% | 4.6% | 0.6% | 5.2% | 5.2% |
| Mar 2019 | 2.4% | 4.3% | 3.3% | 4.2% | 6.7% | 6.2% | 4.6% | 0.5% | 5.0% | 5.0% |
| Feb 2019 | 2.2% | 4.6% | 3.3% | 4.1% | 5.5% | 6.5% | 4.5% | 0.6% | 5.1% | 5.1% |
| Jan 2019 | 1.8% | 4.4% | 4.4% | 4.9% | 4.9% | 5.2% | 4.3% | 0.4% | 4.7% | 4.7% |