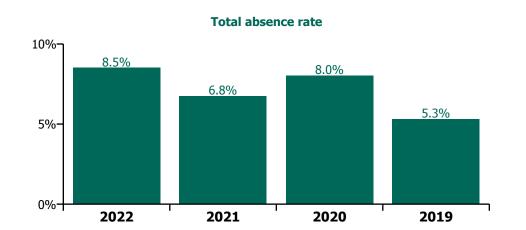

| 5.0%                       |                     | 5.0%                     |
| Feb 2019    |      | 3.6%             | 5.8%            | 7.8%         | 8.7%            |                   | 6.7%                        | 4.3%            | 4.1%         | 4.2%                                | 4.5%                 | 0.6%                          | 5.1%                       |                     | 5.1%                     |
| Jan 2019    |      | 4.0%             | 5.3%            |              |                 |                   | 5.1%                        | 3.6%            | 4.7%         | 4.6%                                | 4.3%                 | 0.4%                          | 4.7%                       |                     | 4.7%                     |







# CHO 7 Section 38's

| Year/ month | Cheeverstown<br>House | Kare, Newbridge,<br>Co Kildare | Our Lady's<br>Hospice & Care<br>Services - Dublin | Peamount<br>Hospital<br>(Newcastle) | Stewart's<br>Hospital,<br>(Palmerstown) | St. John of God<br>Liffey Services | Section 38<br>Voluntary<br>Agencies | Certified<br>absence | Self-<br>certified<br>absence | Non<br>Covid-19<br>absence | Covid-19<br>absence | Total<br>absence<br>rate |
|-------------|-----------------------|--------------------------------|---------------------------------------------------|-------------------------------------|-----------------------------------------|------------------------------------|-------------------------------------|----------------------|-------------------------------|-------------------------