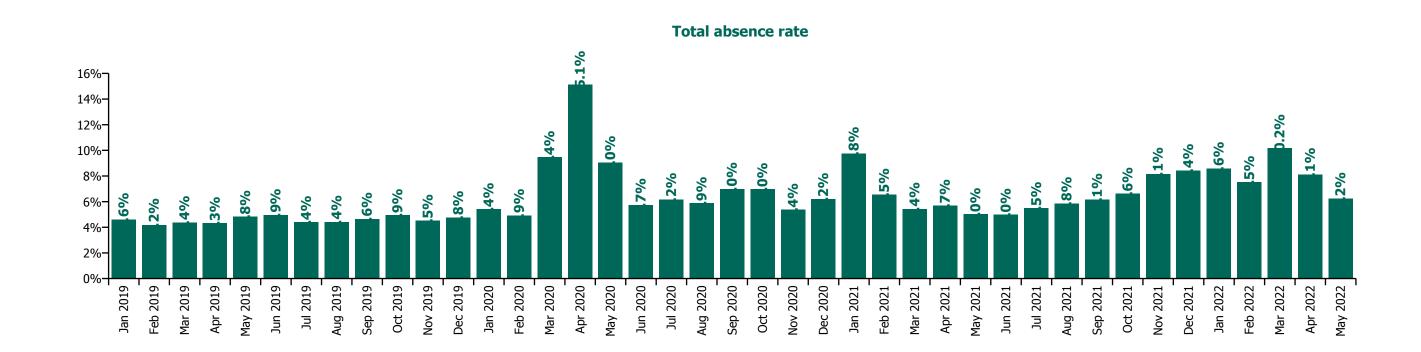

|                                |                                                   | 4.3%                                | 4.0%                                    | 3.6%                               |                                     | 3.7%                 | 0.4%                          | 4.2%                       |                     | 4.2%                     |
| Jan 2019    | 6.2%                  |                                |                                                   | 6.1%                                |                                         |                                    |                                     | 4.2%                 | 0.4%                          |                            |                     | 4.6%                     |