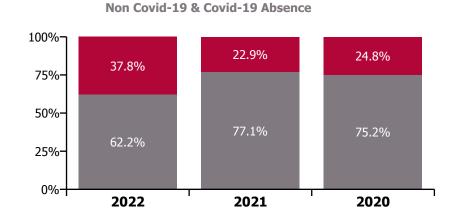

### Non Covid-19 & Covid-19 Absence

| Health Service Absence Rate - by<br>Care Group: May 2022 | Medical &<br>Dental | Nursing &<br>Midwifery | Health & Social<br>Care<br>Professionals | Management &<br>Administrative | General<br>Support | Patient & Client<br>Care | Certified absence | Self-<br>certified<br>absence | Non<br>Covid-19<br>absence | Covid-19<br>absence | Total<br>absence<br>rate |
|----------------------------------------------------------|---------------------|------------------------|------------------------------------------|--------------------------------|--------------------|--------------------------|-------------------|-------------------------------|----------------------------|---------------------|--------------------------|
| CHO 7                                                    | 5.1%                | 6.8%                   | 5.3%                                     | 4.8%                           | 5.1%               | 6.7%                     | 4.5%              | 0.6%                          | 5.1%                       | 1.1%                | 6.2%                     |
| Section 38 Voluntary Agencies                            | 5.1%                | 6.8%                   | 5.3%                                     | 4.8%                           | 5.1%               | 6.7%                     | 4.5%              | 0.6%                          | 5.1%                       | 1.1%                | 6.2%                     |
| Cheeverstown House                                       | 0.0%                | 5.7%                   | 7.9%                                     | 6.4%                           | 11.0%              | 16.0%                    | 7.4%              | 1.0%                          | 8.4%                       | 1.5%                | 9.9%                     |
| Kare, Newbridge, Co Kildare                              |                     | 6.6%                   | 9.0%                                     | 8.9%                           | 0.0%               | 9.4%                     | 5.8%              | 0.6%                          | 6.4%                       | 2.7%                | 9.0%                     |
| Our Lady's Hospice & Care Services - Dublin              | 3.8%                | 6.7%                   | 8.7%                                     | 2.2%                           | 4.3%               | 9.8%                     | 5.2%              | 0.2%                          | 5.4%                       | 1.3%                | 6.7%                     |
| Peamount Hospital (Newcastle)                            | 9.8%                | 8.0%                   | 3.0%                                     | 1.6%                           | 3.1%               | 6.3%                     | 3.2%              | 1.0%                          | 4.3%                       | 1.5%                | 5.8%                     |
| Stewart's Hospital, (Palmerstown)                        |                     | 6.8%                   | 4.7%                                     | 6.5%                           | 2.4%               | 4.6%                     | 3.8%              | 0.4%                          | 4.2%                       | 0.7%                | 4.9%                     |
| St. John of God Liffey Services                          | 0.0%                | 7.0%                   | 3.4%                                     | 3.1%                           | 8.9%               | 4.9%                     | 3.8%              | 0.5%                          | 4.3%                       | 0.5%                | 4.8%                     |