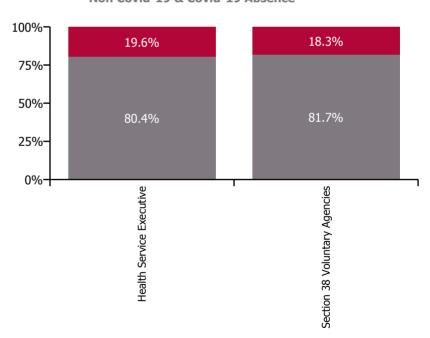

### Non Covid-19 & Covid-19 Absence

| Health Service Absence Rate - by<br>Care Group: May 2022 | Medical &<br>Dental | Nursing &<br>Midwifery | Health & Social<br>Care<br>Professionals | Management &<br>Administrative | General<br>Support | Patient & Client<br>Care | Certified absence | Self-<br>certified<br>absence | Non<br>Covid-19<br>absence | Covid-19<br>absence | Total<br>absence<br>rate |
|----------------------------------------------------------|---------------------|------------------------|------------------------------------------|--------------------------------|--------------------|--------------------------|-------------------|-------------------------------|----------------------------|---------------------|--------------------------|
| CHO 7                                                    | 5.1%                | 6.8%                   | 5.3%                                     | 4.8%                           | 5.1%               | 6.7%                     | 4.5%              | 0.6%                          | 5.1%                       | 1.1%                | 6.2%                     |
| Section 38 Voluntary Agencies                            | 5.1%                | 6.8%                   | 5.3%                                     | 4.8%                           | 5.1%               | 6.7%                     | 4.5%              | 0.6%                          | 5.1%                       | 1.1%                | 6.2%                     |
| Cheeverstown House                                       | 0.0%                | 5.7%                   | 7.9%                                     | 6.4%                           | 11.0%              | 16.0%                    | 7.4%              | 1.0%                          | 8.4%                       | 1.5%                | 9.9%                     |
| Kare, Newbridge, Co Kildare                              |                     | 6.6%                   | 9.0%                                     | 8.9%                           | 0.0%               | 9.4%                     | 5.8%              | 0.6%                          | 6.4%                       | 2.7%                | 9.0%                     |
| Our Lady's Hospice & Care Services - Dublin              | 3.8%                | 6.7%                   | 8.7%                                     | 2.2%                           | 4.3%               | 9.8%                     | 5.2%              | 0.2%                          | 5.4%                       | 1.3%                | 6.7%                     |
| Peamount Hospital (Newcastle)                            | 9.8%                | 8.0%                   | 3.0%                                     | 1.6%                           | 3.1%               | 6.3%                     | 3.2%              | 1.0%                          | 4.3%                       | 1.5%                | 5.8%                     |
| Stewart's Hospital, (Palmerstown)                        |                     | 6.8%                   | 4.7%                                     | 6.5%                           | 2.4%               | 4.6%                     | 3.8%              | 0.4%                          | 4.2%                       | 0.7%                | 4.9%                     |
| St. John of God Liffey Services                          | 0.0%                | 7.0%                   | 3.4%                                     | 3.1%                           | 8.9%               | 4.9%                     | 3.8%              | 0.5%                          | 4.3%                       | 0.5%                | 4.8%                     |