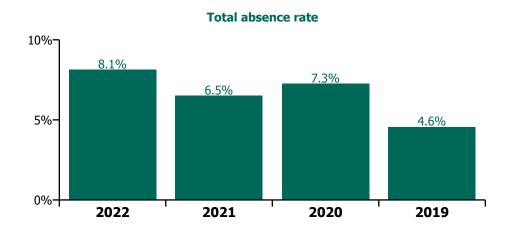

|                                |                                                   | 4.3%                                | 4.0%                                    | 3.6%                               |                                     | 3.7%                 | 0.4%                          | 4.2%                       |                     | 4.2%                     |
| Jan 2019    | 6.2%                  |                                |                                                   | 6.1%                                |                                         |                                    |                                     | 4.2%                 | 0.4%                          |                            |                     | 4.6%                     |