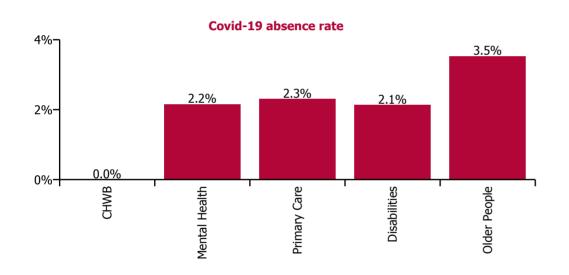

| Health Service Absence Rate - by Care<br>Group: Nov 2021 | Certified<br>absence | Self-<br>certified<br>absence | Non<br>Covid-19<br>absence | Covid-19<br>absence | Total<br>absence<br>rate | % Non<br>Covid-19<br>absence | %<br>Covid-19<br>absence |
|----------------------------------------------------------|----------------------|-------------------------------|----------------------------|---------------------|--------------------------|------------------------------|--------------------------|
| CHO 7                                                    | 5.4%                 | 0.7%                          | 6.1%                       | 2.4%                | 8.4%                     | 72.1%                        | 27.9%                    |
| Community Health & Wellbeing                             | 0.0%                 | 0.0%                          | 0.0%                       | 0.0%                | 0.0%                     | #DIV/0                       | #DIV/0                   |
| Mental Health                                            | 4.4%                 | 0.7%                          | 5.1%                       | 2.2%                | 7.3%                     | 70.3%                        | 29.7%                    |
| Primary Care                                             | 5.7%                 | 0.6%                          | 6.3%                       | 2.3%                | 8.6%                     | 73.1%                        | 26.9%                    |
| Disabilities                                             | 5.1%                 | 0.7%                          | 5.8%                       | 2.1%                | 7.9%                     | 73.0%                        | 27.0%                    |
| Older People                                             | 6.7%                 | 1.1%                          | 7.9%                       | 3.5%                | 11.4%                    | 69.0%                        | 31.0%                    |