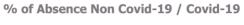

| Health Service Absence Rate - by Care<br>Group: Nov 2021 | Certified<br>absence | Self-<br>certified<br>absence | Non<br>Covid-19<br>absence | Covid-19<br>absence | Total<br>absence<br>rate | % Non<br>Covid-19<br>absence | %<br>Covid-19<br>absence |
|----------------------------------------------------------|----------------------|-------------------------------|----------------------------|---------------------|--------------------------|------------------------------|--------------------------|
| CHO 7                                                    | 5.4%                 | 0.7%                          | 6.1%                       | 2.4%                | 8.4%                     | 72.1%                        | 27.9%                    |
| Community Health & Wellbeing                             | 0.0%                 | 0.0%                          | 0.0%                       | 0.0%                | 0.0%                     | #DIV/0                       | #DIV/0                   |
| Mental Health                                            | 4.4%                 | 0.7%                          | 5.1%                       | 2.2%                | 7.3%                     | 70.3%                        | 29.7%                    |
| Primary Care                                             | 5.7%                 | 0.6%                          | 6.3%                       | 2.3%                | 8.6%                     | 73.1%                        | 26.9%                    |
| Disabilities                                             | 5.1%                 | 0.7%                          | 5.8%                       | 2.1%                | 7.9%                     | 73.0%                        | 27.0%                    |
| Older People                                             | 6.7%                 | 1.1%                          | 7.9%                       | 3.5%                | 11.4%                    | 69.0%                        | 31.0%                    |