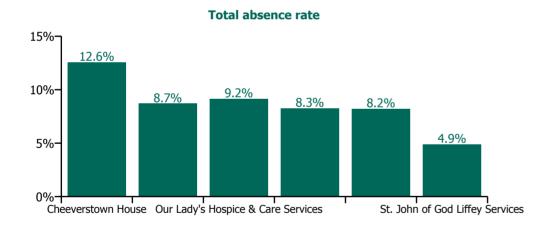

| Health Service Absence Rate - by<br>Care Group: Nov 2021 | Medical &<br>Dental | Nursing &<br>Midwifery | Health & Social<br>Care<br>Professionals | Management &<br>Administrative | General<br>Support | Patient & Client<br>Care | Certified<br>absence | Self-<br>certified<br>absence | Non<br>Covid-19<br>absence | Covid-19<br>absence | Total<br>absence<br>rate |
|----------------------------------------------------------|---------------------|------------------------|------------------------------------------|--------------------------------|--------------------|--------------------------|----------------------|-------------------------------|----------------------------|---------------------|--------------------------|
| CHO 7                                                    | 1.1%                | 8.3%                   | 4.8%                                     | 5.9%                           | 9.8%               | 9.5%                     | 5.2%                 | 0.7%                          | 5.9%                       | 2.2%                | 8.1%                     |
| Section 38 Voluntary Agencies                            | 1.1%                | 8.3%                   | 4.8%                                     | 5.9%                           | 9.8%               | 9.5%                     | 5.2%                 | 0.7%                          | 5.9%                       | 2.2%                | 8.1%                     |
| Cheeverstown House                                       | 0.0%                | 12.2%                  | 4.9%                                     | 4.8%                           | 23.8%              | 15.8%                    | 8.4%                 | 1.0%                          | 9.5%                       | 3.1%                | 12.6%                    |
| Kare, Newbridge, Co Kildare                              |                     | 5.4%                   | 6.6%                                     | 9.6%                           | 0.0%               | 10.0%                    | 5.0%                 | 0.6%                          | 5.6%                       | 3.1%                | 8.7%                     |
| Our Lady's Hospice & Care Services                       | 0.7%                | 9.3%                   | 7.3%                                     | 2.8%                           | 12.5%              | 12.4%                    | 6.0%                 | 0.4%                          | 6.4%                       | 2.7%                | 9.2%                     |
| Peamount Hospital (Newcastle)                            | 2.7%                | 8.0%                   | 8.1%                                     | 8.5%                           | 8.3%               | 8.6%                     | 4.2%                 | 0.9%                          | 5.1%                       | 3.2%                | 8.3%                     |
| Stewart's Hospital, (Palmerstown)                        |                     | 7.3%                   | 4.5%                                     | 3.6%                           | 5.4%               | 9.4%                     | 5.9%                 | 0.7%                          | 6.6%                       | 1.6%                | 8.2%                     |
| St. John of God Liffey Services                          | 0.0%                | 3.9%                   | 3.3%                                     | 9.3%                           | 3.9%               | 6.5%                     | 3.2%                 | 0.4%                          | 3.6%                       | 1.3%                | 4.9%                     |