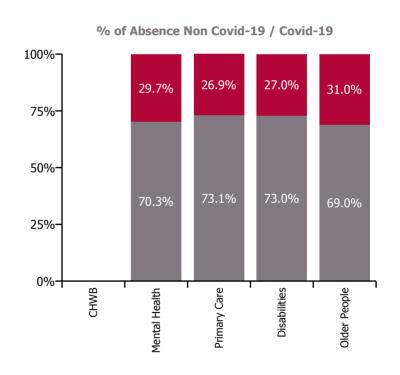

| Health Service Absence Rate - by Care<br>Group: Nov 2021 | Certified<br>absence | Self-<br>certified<br>absence | Non<br>Covid-19<br>absence | Covid-19<br>absence | Total<br>absence<br>rate | % Non<br>Covid-19<br>absence | %<br>Covid-19<br>absence |
|----------------------------------------------------------|----------------------|-------------------------------|----------------------------|---------------------|--------------------------|------------------------------|--------------------------|
| CHO 7                                                    | 5.4%                 | 0.7%                          | 6.1%                       | 2.4%                | 8.4%                     | 72.1%                        | 27.9%                    |
| Community Health & Wellbeing                             | 0.0%                 | 0.0%                          | 0.0%                       | 0.0%                | 0.0%                     | #DIV/0                       | #DIV/0                   |
| Mental Health                                            | 4.4%                 | 0.7%                          | 5.1%                       | 2.2%                | 7.3%                     | 70.3%                        | 29.7%                    |
| Primary Care                                             | 5.7%                 | 0.6%                          | 6.3%                       | 2.3%                | 8.6%                     | 73.1%                        | 26.9%                    |
| Disabilities                                             | 5.1%                 | 0.7%                          | 5.8%                       | 2.1%                | 7.9%                     | 73.0%                        | 27.0%                    |
| Older People                                             | 6.7%                 | 1.1%                          | 7.9%                       | 3.5%                | 11.4%                    | 69.0%                        | 31.0%                    |