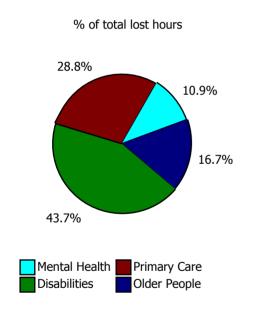

| 2.3%                | 8.6%                     |
| Disabilities                                             | 2.1%                | 7.9%                   | 4.5%                                     | 7.5%                           | 8.7%               | 9.3%                     | 5.1%                 | 0.7%                          | 5.8%                       | 2.1%                | 7.9%                     |
| Older People                                             | 0.0%                | 11.5%                  | 4.4%                                     | 8.9%                           | 10.6%              | 12.7%                    | 6.7%                 | 1.1%                          | 7.9%                       | 3.5%                | 11.4%                    |







| Health Service Covid-19 Absence Rate - by<br>Staff Category & Care Group: Nov 2021 | Medical &<br>Dental | Nursing &<br>Midwifery | Health & Social<br>Care<br>Professionals | Management &<br>Administrative | General<br>Support | Patient & Client<br>Care | Covid-19<br>absence | Non Covid-19<br>absence | Total<br>absence rate |
|------------------------------------------------------------------------------------|---------------------|------------------------|------------------------------------------|--------------------------------|--------------------|--------------------------|---------------------|-------------------------|-----------------------|
| CHO 7                                                                              | 1.0%                | 2.5%                   |