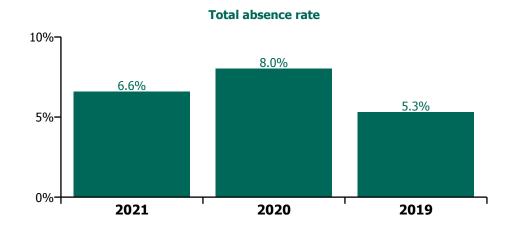

# CHO 7 by Staff Category

| Year/ month | Medical &<br>Dental | Nursing &<br>Midwifery | Health & Social<br>Care<br>Professionals | Management &<br>Administrative | General<br>Support | Patient & Client<br>Care | Certified<br>absence | Self-<br>certified<br>absence | Non<br>Covid-19<br>absence | Covid-19<br>absence | Total<br>absence rate |
|-------------|---------------------|------------------------|------------------------------------------|--------------------------------|--------------------|--------------------------|----------------------|-------------------------------|----------------------------|---------------------|-----------------------|
| 2021        | 2.9%                | 6.9%                   | 4.9%                                     | 4.6%                           | 8.2%               | 7.9%                     | 4.6%                 | 0.5%                          | 5.1%                       | 1.5%                | 6.6%                  |
| Nov 2021    | 3.8%                | 9.0%                   | 5.4%                                     | 7.1%                           | 9.9%               | 10.2%                    | 5.4%                 | 0.7%                          | 6.1%                       | 2.4%                | 8.4%                  |
| Oct 2021    | 4.5%                | 7.7%                   | 5.4%                                     | 5.6%                           | 8.5%               | 8.6%                     | 5.4%                 | 0.6%                          | 6.0%                       | 1.3%                | 7.3%                  |
| Sep 2021    | 3.6%                | 7.5%                   | 5.2%                                     | 5.3%                           | 7.3%               | 8.0%                     | 5.2%                 | 0.6%                          | 5.8%                       | 1.1%                | 6.9%                  |
| Aug 2021    | 2.6%                | 6.3%                   | 4.7%                                     | 4.2%                           | 8.3%               | 8.3%                     | 5.1%                 | 0.4%                          | 5.5%                       | 1.0%                | 6.5%                  |
| Jul 2021    | 2.2%                | 5.5%                   | 4.8%                                     | 4.6%                           | 7.9%               | 7.4%                     | 4.8%                 | 0.5%                          | 5.2%                       | 0.7%                | 6.0%                  |
| Jun 2021    | 1.9%                | 5.5%                   | 3.9%                                     | 3.3%                           | 8.1%               | 6.4%                     | 4.2%                 | 0.5%                          | 4.7%                       | 0.6%                | 5.4%                  |
| May 2021    | 2.2%                | 5.6%                   | 4.1%                                     | 2.8%                           | 6.5%               | 5.8%                     | 3.9%                 | 0.5%                          | 4.3%                       | 0.8%                | 5.1%                  |
| Apr 2021    | 3.4%                | 6.1%                   | 4.3%                                     | 3.3%                           | 4.9%               | 6.4%                     | 4.0%                 | 0.4%                          | 4.4%                       | 1.0%                | 5.4%                  |
| Mar 2021    | 2.3%                | 5.8%                   | 4.2%                                     | 3.6%                           | 7.3%               | 6.3%                     | 3.8%                 | 0.5%                          | 4.3%                       | 1.2%                | 5.4%                  |
| Feb 2021    | 3.3%                | 7.1%                   | 5.6%                                     | 4.3%                           | 9.2%               | 7.6%                     | 4.2%                 | 0.5%                          | 4.8%                       | 2.0%                | 6.7%                  |
| Jan 2021    | 2.5%                | 9.9%                   | 6.8%                                     | 6.6%                           | 12.0%              | 11.3%                    | 4.6%                 | 0.5%                          | 5.1%                       | 4.3%                | 9.4%                  |
| 2020        | 4.3%                | 8.7%                   | 5.3%                                     | 5.4%                           | 10.3%              | 9.5%                     | 5.5%                 | 0.4%                          | 5.9%                       | 2.2%                | 8.0%                  |
| Dec 2020    | 3.1%                | 7.4%                   | 3.8%                                     | 4.6%                           | 9.1%               | 8.7%                     | 4.9%                 | 0.5%                          | 5.4%                       | 1.5%                | 7.0%                  |
| Nov 2020    | 3.1%                | 7.3%                   | 4.3%                                     | 4.4%                           | 7.8%               | 7.5%                     | 4.6%                 | 0.4%                          | 5.0%                       | 1.4%                | 6.4%                  |
| Oct 2020    | 3.9%                | 8.5%                   | 5.8%                                     | 6.8%                           | 10.9%              | 8.7%                     | 5.4%                 | 0.5%                          | 5.9%                       | 2.1%                | 7.9%                  |
| Sep 2020    | 2.9%                | 8.2%                   | 5.0%                                     | 5.2%                           | 9.7%               | 9.2%                     | 5.6%                 | 0.5%                          | 6.1%                       | 1.5%                | 7.6%                  |
| Aug 2020    | 2.5%                | 7.1%                   | 4.8%                                     | 4.7%                           | 9.8%               | 7.6%                     | 5.3%                 | 0.4%                          | 5.8%                       | 0.9%                | 6.7%                  |
| Jul 2020    | 4.2%                | 6.8%                   | 4.8%                                     | 3.7%                           | 9.3%               | 8.4%                     | 5.5%                 | 0.4%                          | 5.9%                       | 0.9%                | 6.8%                  |
| Jun 2020    | 3.6%                | 6.4%                   | 3.5%                                     | 4.0%                           | 9.9%               | 7.5%                     | 4.7%                 | 0.4%                          | 5.1%                       | 1.1%                | 6.3%                  |
| May 2020    | 2.8%                | 11.7%                  | 5.3%                                     | 4.7%                           | 12.3%              | 11.0%                    | 5.5%                 | 0.3%                          | 5.8%                       | 3.6%                | 9.4%                  |
| Apr 2020    | 7.3%                | 19.1%                  | 9.9%                                     | 7.3%                           | 17.1%              | 17.9%                    | 6.6%                 | 0.3%                          | 6.9%                       | 8.5%                | 15.4%                 |
| Mar 2020    | 12.5%               | 11.4%                  | 8.2%                                     | 8.6%                           | 11.3%              | 11.8%                    | 6.3%                 | 0.4%                          | 6.7%                       | 4.0%                | 10.8%                 |
| Feb 2020    | 3.8%                | 5.0%                   | 3.9%                                     | 5.2%                           | 7.4%               | 6.7%                     | 5.1%                 | 0.6%                          | 5.6%                       |                     | 5.6%                  |
| Jan 2020    | 3.2%                | 5.2%                   | 4.4%                                     | 5.7%                           | 8.3%               | 8.2%                     | 5.7%                 | 0.6%                          | 6.4%                       |                     | 6.4%                  |
| 2019        | 2.3%                | 4.7%                   | 3.7%                                     | 5.4%                           | 6.9%               | 6.5%                     | 4.8%                 | 0.5%                          | 5.3%                       |                     | 5.3%                  |
| Dec 2019    | 3.5%                | 4.8%                   | 4.1%                                     | 5.5%                           | 8.1%               | 7.0%                     | 5.2%                 | 0.6%                          | 5.8%                       |                     | 5.8%                  |
| Nov 2019    | 2.9%                | 5.4%                   | 2.7%                                     | 6.2%                           | 6.5%               | 6.3%                     | 4.8%                 | 0.6%                          | 5.4%                       |                     | 5.4%                  |
| Oct 2019    | 3.4%                | 4.8%                   | 3.7%                                     | 6.9%                           | 8.2%               | 6.6%                     | 5.0%                 | 0.6%                          | 5.7%                       |                     | 5.7%                  |
| Sep 2019    | 4.0%                | 4.5%                   | 3.8%                                     | 7.6%                           | 9.8%               | 6.5%                     | 5.0%                 | 0.6%                          | 5.5%                       |                     | 5.5%                  |
| Aug 2019    | 1.6%                | 5.3%                   | 4.1%                                     | 5.8%                           | 7.0%               | 6.8%                     | 5.1%                 | 0.4%                          | 5.5%                       |                     | 5.5%                  |