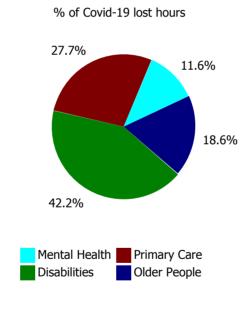

| 2.3%                | 8.6%                     |
| Disabilities                                             | 2.1%                | 7.9%                   | 4.5%                                     | 7.5%                           | 8.7%               | 9.3%                     | 5.1%                 | 0.7%                          | 5.8%                       | 2.1%                | 7.9%                     |
| Older People                                             | 0.0%                | 11.5%                  | 4.4%                                     | 8.9%                           | 10.6%              | 12.7%                    | 6.7%                 | 1.1%                          | 7.9%                       | 3.5%                | 11.4%                    |







| Health Service Covid-19 Absence Rate - by<br>Staff Category & Care Group: Nov 2021 | Medical &<br>Dental | Nursing &<br>Midwifery | Health & Social<br>Care<br>Professionals | Management &<br>Administrative | General<br>Support | Patient & Client<br>Care | Covid-19<br>absence | Non Covid-19<br>absence | Total<br>absence rate |
|------------------------------------------------------------------------------------|---------------------|------------------------|------------------------------------------|--------------------------------|--------------------|--------------------------|---------------------|-------------------------|-----------------------|
| CHO 7                                                                              | 1.0%                | 2.5%                   | 1.