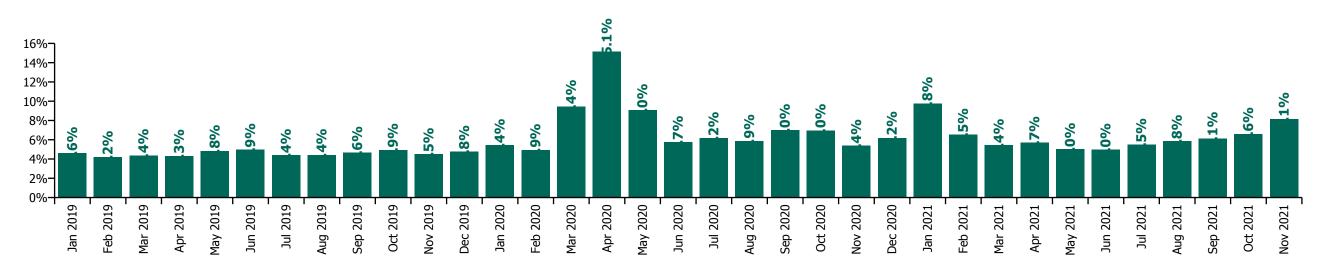

#### Non Covid-19 & Covid-19 Absence

# CHO 7 by Staff Category

| Year/ month | Medical &<br>Dental | Nursing &<br>Midwifery | Health & Social<br>Care<br>Professionals | Management &<br>Administrative | General<br>Support | Patient & Client<br>Care | Certified<br>absence | Self-<br>certified<br>absence | Non<br>Covid-19<br>absence | Covid-19<br>absence | Total<br>absence rate |
|-------------|---------------------|------------------------|------------------------------------------|--------------------------------|--------------------|--------------------------|----------------------|-------------------------------|----------------------------|---------------------|-----------------------|
| 2021        | 2.9%                | 6.9%                   | 4.9%                                     | 4.6%                           | 8.2%               | 7.9%                     | 4.6%                 | 0.5%                          | 5.1%                       | 1.5%                | 6.6%                  |
| Nov 2021    | 3.8%                | 9.0%                   | 5.4%                                     | 7.1%                           | 9.9%               | 10.2%                    | 5.4%                 | 0.7%                          | 6.1%                       | 2.4%                | 8.4%                  |
| Oct 2021    | 4.5%                | 7.7%                   | 5.4%                                     | 5.6%                           | 8.5%               | 8.6%                     | 5.4%                 | 0.6%                          | 6.0%                       | 1.3%                | 7.3%                  |
| Sep 2021    | 3.6%                | 7.5%                   | 5.2%                                     | 5.3%                           | 7.3%               | 8.0%                     | 5.2%                 | 0.6%                          | 5.8%                       | 1.1%                | 6.9%                  |
| Aug 2021    | 2.6%                | 6.3%                   | 4.7%                                     | 4.2%                           | 8.3%               | 8.3%                     | 5.1%                 | 0.4%                          | 5.5%                       | 1.0%                | 6.5%                  |
| Jul 2021    | 2.2%                | 5.5%                   | 4.8%                                     | 4.6%                           | 7.9%               | 7.4%                     | 4.8%                 | 0.5%                          | 5.2%                       | 0.7%                | 6.0%                  |
| Jun 2021    | 1.9%                | 5.5%                   | 3.9%                                     | 3.3%                           | 8.1%               | 6.4%                     | 4.2%                 | 0.5%                          | 4.7%                       | 0.6%                | 5.4%                  |
| May 2021    | 2.2%                | 5.6%                   | 4.1%                                     | 2.8%                           | 6.5%               | 5.8%                     | 3.9%                 | 0.5%                          | 4.3%                       | 0.8%                | 5.1%                  |
| Apr 2021    | 3.4%                | 6.1%                   | 4.3%                                     | 3.3%                           | 4.9%               | 6.4%                     | 4.0%                 | 0.4%                          | 4.4%                       | 1.0%                | 5.4%                  |
| Mar 2021    | 2.3%                | 5.8%                   | 4.2%                                     | 3.6%                           | 7.3%               | 6.3%                     | 3.8%                 | 0.5%                          | 4.3%                       | 1.2%                | 5.4%                  |
| Feb 2021    | 3.3%                | 7.1%                   | 5.6%                                     | 4.3%                           | 9.2%               | 7.6%                     | 4.2%                 | 0.5%                          | 4.8%                       | 2.0%                | 6.7%                  |
| Jan 2021    | 2.5%                | 9.9%                   | 6.8%                                     | 6.6%                           | 12.0%              | 11.3%                    | 4.6%                 | 0.5%                          | 5.1%                       | 4.3%                | 9.4%                  |
| 2020        | 4.3%                | 8.7%                   | 5.3%                                     | 5.4%                           | 10.3%              | 9.5%                     | 5.5%                 | 0.4%                          | 5.9%                       | 2.2%                | 8.0%                  |
| Dec 2020    | 3.1%                | 7.4%                   | 3.8%                                     | 4.6%                           | 9.1%               | 8.7%                     | 4.9%                 | 0.5%                          | 5.4%                       | 1.5%                | 7.0%                  |
| Nov 2020    | 3.1%                | 7.3%                   | 4.3%                                     | 4.4%                           | 7.8%               | 7.5%                     | 4.6%                 | 0.4%                          | 5.0%                       | 1.4%                | 6.4%                  |
| Oct 2020    | 3.9%                | 8.5%                   | 5.8%                                     | 6.8%                           | 10.9%              | 8.7%                     | 5.4%                 | 0.5%                          | 5.9%                       | 2.1%                | 7.9%                  |
| Sep 2020    | 2.9%                | 8.2%                   | 5.0%                                     | 5.2%                           | 9.7%               | 9.2%                     | 5.6%                 | 0.5%                          | 6.1%                       | 1.5%                | 7.6%                  |
| Aug 2020    | 2.5%                | 7.1%                   | 4.8%                                     | 4.7%                           | 9.8%               | 7.6%                     | 5.3%                 | 0.4%                          | 5.8%                       | 0.9%                | 6.7%                  |
| Jul 2020    | 4.2%                | 6.8%                   | 4.8%                                     | 3.7%                           | 9.3%               | 8.4%                     | 5.5%                 | 0.4%                          | 5.9%                       | 0.9%                | 6.8%                  |
| Jun 2020    | 3.6%                | 6.4%                   | 3.5%                                     | 4.0%                           | 9.9%               | 7.5%                     | 4.7%                 | 0.4%                          | 5.1%                       | 1.1%                | 6.3%                  |
| May 2020    | 2.8%                | 11.7%                  | 5.3%                                     | 4.7%                           | 12.3%              | 11.0%                    | 5.5%                 | 0.3%                          | 5.8%                       | 3.6%                | 9.4%                  |
| Apr 2020    | 7.3%                | 19.1%                  | 9.9%                                     | 7.3%                           | 17.1%              | 17.9%                    | 6.6%                 | 0.3%                          | 6.9%                       | 8.5%                | 15.4%                 |
| Mar 2020    | 12.5%               | 11.4%                  | 8.2%                                     | 8.6%                           | 11.3%              | 11.8%                    | 6.3%                 | 0.4%                          | 6.7%                       | 4.0%                | 10.8%                 |
| Feb 2020    | 3.8%                | 5.0%                   | 3.9%                                     | 5.2%                           | 7.4%               | 6.7%                     | 5.1%                 | 0.6%                          | 5.6%                       |                     | 5.6%                  |
| Jan 2020    | 3.2%                | 5.2%                   | 4.4%                                     | 5.7%                           | 8.3%               | 8.2%                     | 5.7%                 | 0.6%                          | 6.4%                       |                     | 6.4%                  |
| 2019        | 2.3%                | 4.7%                   | 3.7%                                     | 5.4%                           | 6.9%               | 6.5%                     | 4.8%                 | 0.5%                          | 5.3%                       |                     | 5.3%                  |
| Dec 2019    | 3.5%                | 4.8%                   | 4.1%                                     | 5.5%                           | 8.1%               | 7.0%                     | 5.2%                 | 0.6%                          | 5.8%                       |                     | 5.8%                  |
| Nov 2019    | 2.9%                | 5.4%                   | 2.7%                                     | 6.2%                           | 6.5%               | 6.3%                     | 4.8%                 | 0.6%                          | 5.4%                       |                     | 5.4%                  |
| Oct 2019    | 3.4%                | 4.8%                   | 3.7%                                     | 6.9%                           | 8.2%               | 6.6%                     | 5.0%                 | 0.6%                          | 5.7%                       |                     | 5.7%                  |
| Sep 2019    | 4.0%                | 4.5%                   | 3.8%                                     | 7.6%                           | 9.8%               | 6.5%                     | 5.0%                 | 0.6%                          | 5.5%                       |                     | 5.5%                  |
| Aug 2019    | 1.6%                | 5.3%                   | 4.1%                                     | 5.8%                           | 7.0%               | 6.8%                     | 5.1%                 | 0.4%                          | 5.5%                       |                     | 5.5%                  |

| Jul 2019 | 1.7% | 4.6% | 4.0% | 6.3% | 7.0% | 6.0% | 4.9% | 0.4% | 5.3% | 5.3% |
|----------|------|------|------|------|------|------|------|------|------|------|
| Jun 2019 | 1.7% | 5.1% | 3.8% | 4.9% | 5.9% | 6.9% | 5.0% | 0.5% | 5.5% | 5.5% |
| May 2019 | 1.2% | 4.1% | 4.2% | 3.5% | 6.7% | 6.8% | 4.7% | 0.4% | 5.2% | 5.2% |
| Apr 2019 | 1.8% | 4.3% | 3.6% | 4.5% | 6.7% | 7.2% | 4.6% | 0.6% | 5.2% | 5.2% |
| Mar 2019 | 2.4% | 4.3% | 3.3% | 4.2% | 6.7% | 6.2% | 4.6% | 0.5% | 5.0% | 5.0% |
| Feb 2019 | 2.2% | 4.6% | 3.3% | 4.1% | 5.5% | 6.5% | 4.5% | 0.6% | 5.1% | 5.1% |
| Jan 2019 | 1.8% | 4.4% | 4.4% | 4.9% | 4.9% | 5.2% | 4.3% | 0.4% | 4.7% | 4.7% |
| 2018     | 2.1% | 4.8% | 3.4% | 4.7% | 5.6% | 5.5% | 4.4% | 0.4% | 4.8% | 4.8% |