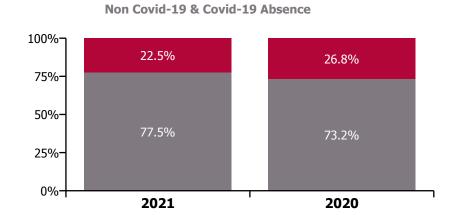

| 4.6%                 | 0.5%                          | 5.0%                       |                     | 5.0%                     |
| Feb 2019    |      | 3.6%             | 5.8%            | 7.8%         | 8.7%            | 6.7%                        | 4.3%            | 4.1%         | 4.2%                                | 4.5%                 | 0.6%                          | 5.1%                       |                     | 5.1%                     |
| Jan 2019    |      | 4.0%             | 5.3%            |              |                 | 5.1%                        | 3.6%            | 4.7%         | 4.6%                                | 4.3%                 | 0.4%                          | 4.7%                       |                     | 4.7%                     |







# CHO 7 Section 38's

| Year/ month | Cheeverstown<br>House | Kare, Newbridge,<br>Co Kildare | Our Lady's<br>Hospice & Care<br>Services | Peamount<br>Hospital<br>(Newcastle) | Stewart's<br>Hospital,<br>(Palmerstown) | St. John of God<br>Liffey Services | Section 38<br>Voluntary<br>Agencies | Certified<br>absence | Self-<br>certified<br>absence | Non<br>Covid-19<br>absence | Covid-19<br>absence | Total<br>absence<br>rate |
|-------------|-----------------------|--------------------------------|------------------------------------------|-------------------------------------|-----------------------------------------|------------------------------------|-------------------------------------|----------------------|-------------------------------|----------------------------|----------------