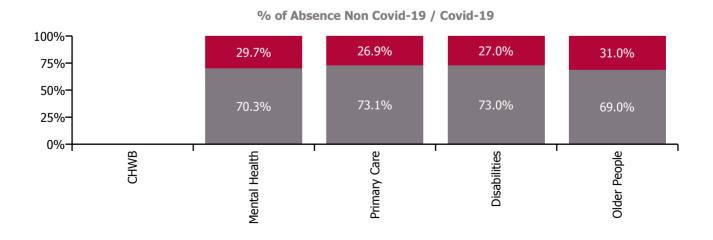

| Health Service Absence Rate - by Care<br>Group: Nov 2021 | Certified<br>absence | Self-<br>certified<br>absence | Non<br>Covid-19<br>absence | Covid-19<br>absence | Total<br>absence<br>rate | % Non<br>Covid-19<br>absence | %<br>Covid-19<br>absence |
|----------------------------------------------------------|----------------------|-------------------------------|----------------------------|---------------------|--------------------------|------------------------------|--------------------------|
| CHO 7                                                    | 5.4%                 | 0.7%                          | 6.1%                       | 2.4%                | 8.4%                     | 72.1%                        | 27.9%                    |
| Community Health & Wellbeing                             | 0.0%                 | 0.0%                          | 0.0%                       | 0.0%                | 0.0%                     | #DIV/0                       | #DIV/0                   |
| Mental Health                                            | 4.4%                 | 0.7%                          | 5.1%                       | 2.2%                | 7.3%                     | 70.3%                        | 29.7%                    |
| Primary Care                                             | 5.7%                 | 0.6%                          | 6.3%                       | 2.3%                | 8.6%                     | 73.1%                        | 26.9%                    |
| Disabilities                                             | 5.1%                 | 0.7%                          | 5.8%                       | 2.1%                | 7.9%                     | 73.0%                        | 27.0%                    |
| Older People                                             | 6.7%                 | 1.1%                          | 7.9%                       | 3.5%                | 11.4%                    | 69.0%                        | 31.0%                    |