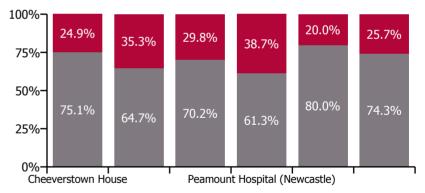

| Health Service Absence Rate - by<br>Care Group: Nov 2021 | Medical &<br>Dental | Nursing &<br>Midwifery | Health & Social<br>Care<br>Professionals | Management &<br>Administrative | General<br>Support | Patient & Client<br>Care | Certified<br>absence | Self-<br>certified<br>absence | Non<br>Covid-19<br>absence | Covid-19<br>absence | Total<br>absence<br>rate |
|----------------------------------------------------------|---------------------|------------------------|------------------------------------------|--------------------------------|--------------------|--------------------------|----------------------|-------------------------------|----------------------------|---------------------|--------------------------|
| CHO 7                                                    | 1.1%                | 8.3%                   | 4.8%                                     | 5.9%                           | 9.8%               | 9.5%                     | 5.2%                 | 0.7%                          | 5.9%                       | 2.2%                | 8.1%                     |
| Section 38 Voluntary Agencies                            | 1.1%                | 8.3%                   | 4.8%                                     | 5.9%                           | 9.8%               | 9.5%                     | 5.2%                 | 0.7%                          | 5.9%                       | 2.2%                | 8.1%                     |
| Cheeverstown House                                       | 0.0%                | 12.2%                  | 4.9%                                     | 4.8%                           | 23.8%              | 15.8%                    | 8.4%                 | 1.0%                          | 9.5%                       | 3.1%                | 12.6%                    |
| Kare, Newbridge, Co Kildare                              |                     | 5.4%                   | 6.6%                                     | 9.6%                           | 0.0%               | 10.0%                    | 5.0%                 | 0.6%                          | 5.6%                       | 3.1%                | 8.7%                     |
| Our Lady's Hospice & Care Services                       | 0.7%                | 9.3%                   | 7.3%                                     | 2.8%                           | 12.5%              | 12.4%                    | 6.0%                 | 0.4%                          | 6.4%                       | 2.7%                | 9.2%                     |
| Peamount Hospital (Newcastle)                            | 2.7%                | 8.0%                   | 8.1%                                     | 8.5%                           | 8.3%               | 8.6%                     | 4.2%                 | 0.9%                          | 5.1%                       | 3.2%                | 8.3%                     |
| Stewart's Hospital, (Palmerstown)                        |                     | 7.3%                   | 4.5%                                     | 3.6%                           | 5.4%               | 9.4%                     | 5.9%                 | 0.7%                          | 6.6%                       | 1.6%                | 8.2%                     |
| St. John of God Liffey Services                          | 0.0%                | 3.9%                   | 3.3%                                     | 9.3%                           | 3.9%               | 6.5%                     | 3.2%                 | 0.4%                          | 3.6%                       | 1.3%                | 4.9%                     |