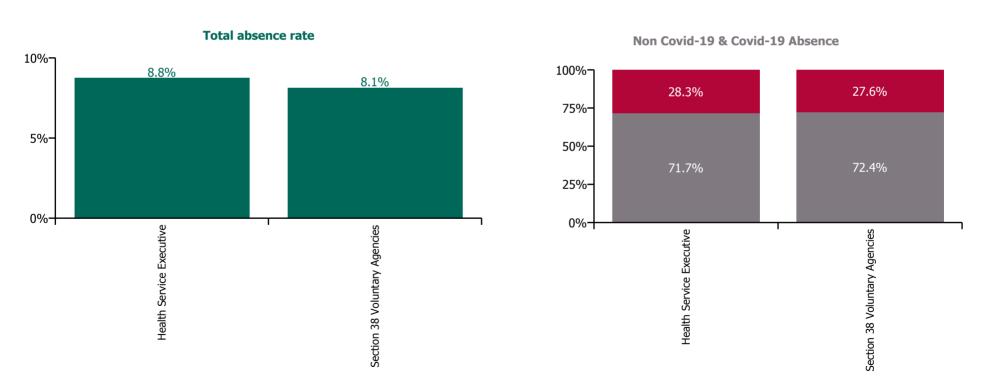

| Health Service Absence Rate - by<br>Care Group: Nov 2021 | Medical &<br>Dental | Nursing &<br>Midwifery | Health & Social<br>Care<br>Professionals | Management &<br>Administrative | General<br>Support | Patient & Client<br>Care | Certified absence | Self-<br>certified<br>absence | Non<br>Covid-19<br>absence | Covid-19<br>absence | Total<br>absence<br>rate |
|----------------------------------------------------------|---------------------|------------------------|------------------------------------------|--------------------------------|--------------------|--------------------------|-------------------|-------------------------------|----------------------------|---------------------|--------------------------|
| CHO 7                                                    | 3.8%                | 9.0%                   | 5.4%                                     | 7.1%                           | 9.9%               | 10.2%                    | 5.4%              | 0.7%                          | 6.1%                       | 2.4%                | 8.4%                     |
| Health Service Executive                                 | 4.1%                | 9.5%                   | 6.0%                                     | 7.7%                           | 10.0%              | 11.6%                    | 5.5%              | 0.8%                          | 6.3%                       | 2.5%                | 8.8%                     |
| Community Health & Wellbeing                             |                     |                        |                                          | 0.0%                           |                    | 0.0%                     | 0.0%              | 0.0%                          | 0.0%                       | 0.0%                | 0.0%                     |
| Mental Health                                            | 0.9%                | 6.8%                   | 7.8%                                     | 5.9%                           | 10.1%              | 14.6%                    | 4.4%              | 0.7%                          | 5.1%                       | 2.2%                | 7.3%                     |
| Primary Care                                             | 7.2%                | 10.8%                  | 5.9%                                     | 7.6%                           | 8.5%               | 9.2%                     | 5.6%              | 0.6%                          | 6.2%                       | 2.2%                | 8.4%                     |
| Disabilities                                             |                     | 0.0%                   | 3.2%                                     | 11.5%                          |                    | 0.0%                     | 4.1%              | 0.5%                          | 4.6%                       | 1.0%                | 5.7%                     |
| Older People                                             | 0.0%                | 11.5%                  | 4.4%                                     | 8.9%                           | 10.6%              | 12.7%                    | 6.7%              | 1.1%                          | 7.9%                       | 3.5%                | 11.4%                    |
| Section 38 Voluntary Agencies                            | 1.1%                | 8.3%                   | 4.8%                                     | 5.9%                           | 9.8%               | 9.5%                     | 5.2%              | 0.7%                          | 5.9%                       | 2.2%                | 8.1%                     |