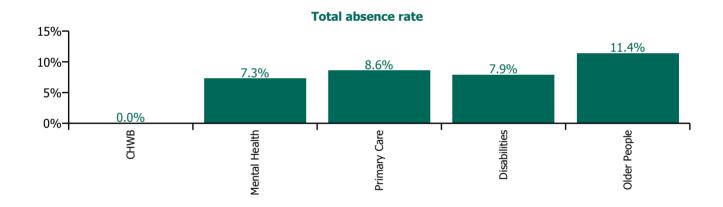

| Health Service Absence Rate - by Care<br>Group: Nov 2021 | Certified<br>absence | Self-<br>certified<br>absence | Non<br>Covid-19<br>absence | Covid-19<br>absence | Total<br>absence<br>rate | % Non<br>Covid-19<br>absence | %<br>Covid-19<br>absence |
|----------------------------------------------------------|----------------------|-------------------------------|----------------------------|---------------------|--------------------------|------------------------------|--------------------------|
| CHO 7                                                    | 5.4%                 | 0.7%                          | 6.1%                       | 2.4%                | 8.4%                     | 72.1%                        | 27.9%                    |
| Community Health & Wellbeing                             | 0.0%                 | 0.0%                          | 0.0%                       | 0.0%                | 0.0%                     | #DIV/0                       | #DIV/0                   |
| Mental Health                                            | 4.4%                 | 0.7%                          | 5.1%                       | 2.2%                | 7.3%                     | 70.3%                        | 29.7%                    |
| Primary Care                                             | 5.7%                 | 0.6%                          | 6.3%                       | 2.3%                | 8.6%                     | 73.1%                        | 26.9%                    |
| Disabilities                                             | 5.1%                 | 0.7%                          | 5.8%                       | 2.1%                | 7.9%                     | 73.0%                        | 27.0%                    |
| Older People                                             | 6.7%                 | 1.1%                          | 7.9%                       | 3.5%                | 11.4%                    | 69.0%                        | 31.0%                    |