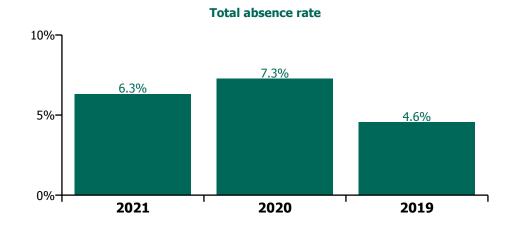

# CHO 7 by Staff Category

| Year/ month | Medical &<br>Dental | Nursing &<br>Midwifery | Health & Social<br>Care<br>Professionals | Management &<br>Administrative | General<br>Support | Patient & Client<br>Care | Certified<br>absence | Self-<br>certified<br>absence | Non<br>Covid-19<br>absence | Covid-19<br>absence | Total<br>absence rate |
|-------------|---------------------|------------------------|------------------------------------------|--------------------------------|--------------------|--------------------------|----------------------|-------------------------------|----------------------------|---------------------|-----------------------|
| 2021        | 2.9%                | 6.9%                   | 4.9%                                     | 4.6%                           | 8.2%               | 7.9%                     | 4.6%                 | 0.5%                          | 5.1%                       | 1.5%                | 6.6%                  |
| Nov 2021    | 3.8%                | 9.0%                   | 5.4%                                     | 7.1%                           | 9.9%               | 10.2%                    | 5.4%                 | 0.7%                          | 6.1%                       | 2.4%                | 8.4%                  |
| Oct 2021    | 4.5%                | 7.7%                   | 5.4%                                     | 5.6%                           | 8.5%               | 8.6%                     | 5.4%                 | 0.6%                          | 6.0%                       | 1.3%                | 7.3%                  |
| Sep 2021    | 3.6%                | 7.5%                   | 5.2%                                     | 5.3%                           | 7.3%               | 8.0%                     | 5.2%                 | 0.6%                          | 5.8%                       | 1.1%                | 6.9%                  |
| Aug 2021    | 2.6%                | 6.3%                   | 4.7%                                     | 4.2%                           | 8.3%               | 8.3%                     | 5.1%                 | 0.4%                          | 5.5%                       | 1.0%                | 6.5%                  |
| Jul 2021    | 2.2%                | 5.5%                   | 4.8%                                     | 4.6%                           | 7.9%               | 7.4%                     | 4.8%                 | 0.5%                          | 5.2%                       | 0.7%                | 6.0%                  |
| Jun 2021    | 1.9%                | 5.5%                   | 3.9%                                     | 3.3%                           | 8.1%               | 6.4%                     | 4.2%                 | 0.5%                          | 4.7%                       | 0.6%                | 5.4%                  |
| May 2021    | 2.2%                | 5.6%                   | 4.1%                                     | 2.8%                           | 6.5%               | 5.8%                     | 3.9%                 | 0.5%                          | 4.3%                       | 0.8%                | 5.1%                  |
| Apr 2021    | 3.4%                | 6.1%                   | 4.3%                                     | 3.3%                           | 4.9%               | 6.4%                     | 4.0%                 | 0.4%                          | 4.4%                       | 1.0%                | 5.4%                  |
| Mar 2021    | 2.3%                | 5.8%                   | 4.2%                                     | 3.6%                           | 7.3%               | 6.3%                     | 3.8%                 | 0.5%                          | 4.3%                       | 1.2%                | 5.4%                  |
| Feb 2021    | 3.3%                | 7.1%                   | 5.6%                                     | 4.3%                           | 9.2%               | 7.6%                     | 4.2%                 | 0.5%                          | 4.8%                       | 2.0%                | 6.7%                  |
| Jan 2021    | 2.5%                | 9.9%                   | 6.8%                                     | 6.6%                           | 12.0%              | 11.3%                    | 4.6%                 | 0.5%                          | 5.1%                       | 4.3%                | 9.4%                  |
| 2020        | 4.3%                | 8.7%                   | 5.3%                                     | 5.4%                           | 10.3%              | 9.5%                     | 5.5%                 | 0.4%                          | 5.9%                       | 2.2%                | 8.0%                  |
| Dec 2020    | 3.1%                | 7.4%                   | 3.8%                                     | 4.6%                           | 9.1%               | 8.7%                     | 4.9%                 | 0.5%                          | 5.4%                       | 1.5%                | 7.0%                  |
| Nov 2020    | 3.1%                | 7.3%                   | 4.3%                                     | 4.4%                           | 7.8%               | 7.5%                     | 4.6%                 | 0.4%                          | 5.0%                       | 1.4%                | 6.4%                  |
| Oct 2020    | 3.9%                | 8.5%                   | 5.8%                                     | 6.8%                           | 10.9%              | 8.7%                     | 5.4%                 | 0.5%                          | 5.9%                       | 2.1%                | 7.9%                  |
| Sep 2020    | 2.9%                | 8.2%                   | 5.0%                                     | 5.2%                           | 9.7%               | 9.2%                     | 5.6%                 | 0.5%                          | 6.1%                       | 1.5%                | 7.6%                  |
| Aug 2020    | 2.5%                | 7.1%                   | 4.8%                                     | 4.7%                           | 9.8%               | 7.6%                     | 5.3%                 | 0.4%                          | 5.8%                       | 0.9%                | 6.7%                  |
| Jul 2020    | 4.2%                | 6.8%                   | 4.8%                                     | 3.7%                           | 9.3%               | 8.4%                     | 5.5%                 | 0.4%                          | 5.9%                       | 0.9%                | 6.8%                  |
| Jun 2020    | 3.6%                | 6.4%                   | 3.5%                                     | 4.0%                           | 9.9%               | 7.5%                     | 4.7%                 | 0.4%                          | 5.1%                       | 1.1%                | 6.3%                  |
| May 2020    | 2.8%                | 11.7%                  | 5.3%                                     | 4.7%                           | 12.3%              | 11.0%                    | 5.5%                 | 0.3%                          | 5.8%                       | 3.6%                | 9.4%                  |
| Apr 2020    | 7.3%                | 19.1%                  | 9.9%                                     | 7.3%                           | 17.1%              | 17.9%                    | 6.6%                 | 0.3%                          | 6.9%                       | 8.5%                | 15.4%                 |
| Mar 2020    | 12.5%               | 11.4%                  | 8.2%                                     | 8.6%                           | 11.3%              | 11.8%                    | 6.3%                 | 0.4%                          | 6.7%                       | 4.0%                | 10.8%                 |
| Feb 2020    | 3.8%                | 5.0%                   | 3.9%                                     | 5.2%                           | 7.4%               | 6.7%                     | 5.1%                 | 0.6%                          | 5.6%                       |                     | 5.6%                  |
| Jan 2020    | 3.2%                | 5.2%                   | 4.4%                                     | 5.7%                           | 8.3%               | 8.2%                     | 5.7%                 | 0.6%                          | 6.4%                       |                     | 6.4%                  |
| 2019        | 2.3%                | 4.7%                   | 3.7%                                     | 5.4%                           | 6.9%               | 6.5%                     | 4.8%                 | 0.5%                          | 5.3%                       |                     | 5.3%                  |
| Dec 2019    | 3.5%                | 4.8%                   | 4.1%                                     | 5.5%                           | 8.1%               | 7.0%                     | 5.2%                 | 0.6%                          | 5.8%                       |                     | 5.8%                  |
| Nov 2019    | 2.9%                | 5.4%                   | 2.7%                                     | 6.2%                           | 6.5%               | 6.3%                     | 4.8%                 | 0.6%                          | 5.4%                       |                     | 5.4%                  |
| Oct 2019    | 3.4%                | 4.8%                   | 3.7%                                     | 6.9%                           | 8.2%               | 6.6%                     | 5.0%                 | 0.6%                          | 5.7%                       |                     | 5.7%                  |
| Sep 2019    | 4.0%                | 4.5%                   | 3.8%                                     | 7.6%                           | 9.8%               | 6.5%                     | 5.0%                 | 0.6%                          | 5.5%                       |                     | 5.5%                  |
| Aug 2019    | 1.6%                | 5.3%                   | 4.1%                                     | 5.8%                           | 7.0%               | 6.8%                     | 5.1%                 | 0.4%                          | 5.5%                       |                     | 5.5%                  |