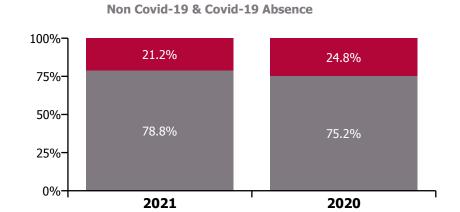

| 5.9%                  | 3.8%                           | 4.3%                                     | 4.3%                                | 4.0%                                    | 3.6%                               | 4.2%                                | 3.7%                 | 0.4%                          | 4.2%                       |                     | 4.2%                     |
| Jan 2019    | 6.2%                  | 6.0%                           | 3.6%                                     | 6.1%                                | 3.2%                                    | 6.9%                               | 4.6%                                | 4.2%                 | 0.4%                          | 4.6%                       |                     | 4.6%                     |