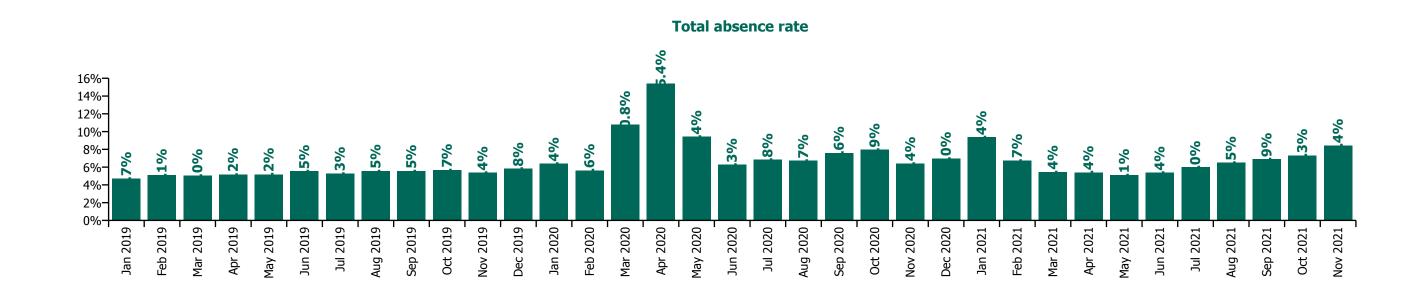

# CHO 7 by Staff Category

| Year/ month | Medical &<br>Dental | Nursing &<br>Midwifery | Health & Social<br>Care<br>Professionals | Management &<br>Administrative | General<br>Support | Patient & Client<br>Care | Certified<br>absence | Self-<br>certified<br>absence | Non<br>Covid-19<br>absence | Covid-19<br>absence | Total<br>absence rate |
|-------------|---------------------|------------------------|------------------------------------------|--------------------------------|--------------------|--------------------------|----------------------|-------------------------------|----------------------------|---------------------|-----------------------|
| 2021        | 2.9%                | 6.9%                   | 4.9%                                     | 4.6%                           | 8.2%               | 7.9%                     | 4.6%                 | 0.5%                          | 5.1%                       | 1.5%                | 6.6%                  |
| Nov 2021    | 3.8%                | 9.0%                   | 5.4%                                     | 7.1%                           | 9.9%               | 10.2%                    | 5.4%                 | 0.7%                          | 6.1%                       | 2.4%                | 8.4%                  |
| Oct 2021    | 4.5%                | 7.7%                   | 5.4%                                     | 5.6%                           | 8.5%               | 8.6%                     | 5.4%                 | 0.6%                          | 6.0%                       | 1.3%                | 7.3%                  |
| Sep 2021    | 3.6%                | 7.5%                   | 5.2%                                     | 5.3%                           | 7.3%               | 8.0%                     | 5.2%                 | 0.6%                          | 5.8%                       | 1.1%                | 6.9%                  |
| Aug 2021    | 2.6%                | 6.3%                   | 4.7%                                     | 4.2%                           | 8.3%               | 8.3%                     | 5.1%                 | 0.4%                          | 5.5%                       | 1.0%                | 6.5%                  |
| Jul 2021    | 2.2%                | 5.5%                   | 4.8%                                     | 4.6%                           | 7.9%               | 7.4%                     | 4.8%                 | 0.5%                          | 5.2%                       | 0.7%                | 6.0%                  |
| Jun 2021    | 1.9%                | 5.5%                   | 3.9%                                     | 3.3%                           | 8.1%               | 6.4%                     | 4.2%                 | 0.5%                          | 4.7%                       | 0.6%                | 5.4%                  |
| May 2021    | 2.2%                | 5.6%                   | 4.1%                                     | 2.8%                           | 6.5%               | 5.8%                     | 3.9%                 | 0.5%                          | 4.3%                       | 0.8%                | 5.1%                  |
| Apr 2021    | 3.4%                | 6.1%                   | 4.3%                                     | 3.3%                           | 4.9%               | 6.4%                     | 4.0%                 | 0.4%                          | 4.4%                       | 1.0%                | 5.4%                  |
| Mar 2021    | 2.3%                | 5.8%                   | 4.2%                                     | 3.6%                           | 7.3%               | 6.3%                     | 3.8%                 | 0.5%                          | 4.3%                       | 1.2%                | 5.4%                  |
| Feb 2021    | 3.3%                | 7.1%                   | 5.6%                                     | 4.3%                           | 9.2%               | 7.6%                     | 4.2%                 | 0.5%                          | 4.8%                       | 2.0%                | 6.7%                  |
| Jan 2021    | 2.5%                | 9.9%                   | 6.8%                                     | 6.6%                           | 12.0%              | 11.3%                    | 4.6%                 | 0.5%                          | 5.1%                       | 4.3%                | 9.4%                  |
| 2020        | 4.3%                | 8.7%                   | 5.3%                                     | 5.4%                           | 10.3%              | 9.5%                     | 5.5%                 | 0.4%                          | 5.9%                       | 2.2%                | 8.0%                  |
| Dec 2020    | 3.1%                | 7.4%                   | 3.8%                                     | 4.6%                           | 9.1%               | 8.7%                     | 4.9%                 | 0.5%                          | 5.4%                       | 1.5%                | 7.0%                  |
| Nov 2020    | 3.1%                | 7.3%                   | 4.3%                                     | 4.4%                           | 7.8%               | 7.5%                     | 4.6%                 | 0.4%                          | 5.0%                       | 1.4%                | 6.4%                  |
| Oct 2020    | 3.9%                | 8.5%                   | 5.8%                                     | 6.8%                           | 10.9%              | 8.7%                     | 5.4%                 | 0.5%                          | 5.9%                       | 2.1%                | 7.9%                  |
| Sep 2020    | 2.9%                | 8.2%                   | 5.0%                                     | 5.2%                           | 9.7%               | 9.2%                     | 5.6%                 | 0.5%                          | 6.1%                       | 1.5%                | 7.6%                  |
| Aug 2020    | 2.5%                | 7.1%                   | 4.8%                                     | 4.7%                           | 9.8%               | 7.6%                     | 5.3%                 | 0.4%                          | 5.8%                       | 0.9%                | 6.7%                  |
| Jul 2020    | 4.2%                | 6.8%                   | 4.8%                                     | 3.7%                           | 9.3%               | 8.4%                     | 5.5%                 | 0.4%                          | 5.9%                       | 0.9%                | 6.8%                  |
| Jun 2020    | 3.6%                | 6.4%                   | 3.5%                                     | 4.0%                           | 9.9%               | 7.5%                     | 4.7%                 | 0.4%                          | 5.1%                       | 1.1%                | 6.3%                  |
| May 2020    | 2.8%                | 11.7%                  | 5.3%                                     | 4.7%                           | 12.3%              | 11.0%                    | 5.5%                 | 0.3%                          | 5.8%                       | 3.6%                | 9.4%                  |
| Apr 2020    | 7.3%                | 19.1%                  | 9.9%                                     | 7.3%                           | 17.1%              | 17.9%                    | 6.6%                 | 0.3%                          | 6.9%                       | 8.5%                | 15.4%                 |
| Mar 2020    | 12.5%               | 11.4%                  | 8.2%                                     | 8.6%                           | 11.3%              | 11.8%                    | 6.3%                 | 0.4%                          | 6.7%                       | 4.0%                | 10.8%                 |
| Feb 2020    | 3.8%                | 5.0%                   | 3.9%                                     | 5.2%                           | 7.4%               | 6.7%                     | 5.1%                 | 0.6%                          | 5.6%                       |                     | 5.6%                  |
| Jan 2020    | 3.2%                | 5.2%                   | 4.4%                                     | 5.7%                           | 8.3%               | 8.2%                     | 5.7%                 | 0.6%                          | 6.4%                       |                     | 6.4%                  |
| 2019        | 2.3%                | 4.7%                   | 3.7%                                     | 5.4%                           | 6.9%               | 6.5%                     | 4.8%                 | 0.5%                          | 5.3%                       |                     | 5.3%                  |
| Dec 2019    | 3.5%                | 4.8%                   | 4.1%                                     | 5.5%                           | 8.1%               | 7.0%                     | 5.2%                 | 0.6%                          | 5.8%                       |                     | 5.8%                  |
| Nov 2019    | 2.9%                | 5.4%                   | 2.7%                                     | 6.2%                           | 6.5%               | 6.3%                     | 4.8%                 | 0.6%                          | 5.4%                       |                     | 5.4%                  |
| Oct 2019    | 3.4%                | 4.8%                   | 3.7%                                     | 6.9%                           | 8.2%               | 6.6%                     | 5.0%                 | 0.6%                          | 5.7%                       |                     | 5.7%                  |
| Sep 2019    | 4.0%                | 4.5%                   | 3.8%                                     | 7.6%                           | 9.8%               | 6.5%                     | 5.0%                 | 0.6%                          | 5.5%                       |                     | 5.5%                  |
| Aug 2019    | 1.6%                | 5.3%                   | 4.1%                                     | 5.8%                           | 7.0%               | 6.8%                     | 5.1%                 | 0.4%                          | 5.5%                       |                     | 5.5%                  |

| Jul 2019 | 1.7% | 4.6% | 4.0% | 6.3% | 7.0% | 6.0% | 4.9% | 0.4% | 5.3% | 5.3% |
|----------|------|------|------|------|------|------|------|------|------|------|
| Jun 2019 | 1.7% | 5.1% | 3.8% | 4.9% | 5.9% | 6.9% | 5.0% | 0.5% | 5.5% | 5.5% |
| May 2019 | 1.2% | 4.1% | 4.2% | 3.5% | 6.7% | 6.8% | 4.7% | 0.4% | 5.2% | 5.2% |
| Apr 2019 | 1.8% | 4.3% | 3.6% | 4.5% | 6.7% | 7.2% | 4.6% | 0.6% | 5.2% | 5.2% |
| Mar 2019 | 2.4% | 4.3% | 3.3% | 4.2% | 6.7% | 6.2% | 4.6% | 0.5% | 5.0% | 5.0% |
| Feb 2019 | 2.2% | 4.6% | 3.3% | 4.1% | 5.5% | 6.5% | 4.5% | 0.6% | 5.1% | 5.1% |
| Jan 2019 | 1.8% | 4.4% | 4.4% | 4.9% | 4.9% | 5.2% | 4.3% | 0.4% | 4.7% | 4.7% |
| 2018     | 2.1% | 4.8% | 3.4% | 4.7% | 5.6% | 5.5% | 4.4% | 0.4% | 4.8% | 4.8% |