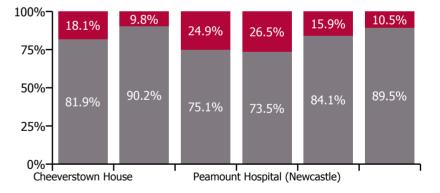

Non Covid-19 & Covid-19 Absence

| Health Service Absence Rate - by<br>Care Group: Nov 2022 | Medical &<br>Dental | Nursing &<br>Midwifery | Health & Social<br>Care<br>Professionals | Management &<br>Administrative | General<br>Support | Patient & Client<br>Care | Certified<br>absence | Self-<br>certified<br>absence | Non<br>Covid-19<br>absence | Covid-19<br>absence | Total<br>absence<br>rate |
|----------------------------------------------------------|---------------------|------------------------|------------------------------------------|--------------------------------|--------------------|--------------------------|----------------------|-------------------------------|----------------------------|---------------------|--------------------------|
| СНО 7                                                    | 5.3%                | 6.7%                   | 4.6%                                     | 2.4%                           | 6.0%               | 6.3%                     | 4.2%                 | 0.5%                          | 4.7%                       | 1.0%                | 5.8%                     |
| Section 38 Voluntary Agencies                            | 5.3%                | 6.7%                   | 4.6%                                     | 2.4%                           | 6.0%               | 6.3%                     | 4.2%                 | 0.5%                          | 4.7%                       | 1.0%                | 5.8%                     |
| Cheeverstown House                                       |                     | 5.4%                   | 4.7%                                     | 4.7%                           | 11.4%              | 11.1%                    | 5.4%                 | 0.8%                          | 6.2%                       | 1.4%                | 7.6%                     |
| Kare, Newbridge, Co Kildare                              |                     | 13.0%                  | 8.6%                                     | 0.5%                           | 0.0%               | 5.8%                     | 5.5%                 | 0.5%                          | 6.0%                       | 0.7%                | 6.7%                     |
| Our Lady's Hospice & Care, Dublin                        | 6.5%                | 7.8%                   | 3.8%                                     | 2.5%                           | 7.1%               | 8.0%                     | 4.5%                 | 0.5%                          | 5.0%                       | 1.7%                | 6.6%                     |
| Peamount Hospital (Newcastle)                            | 3.4%                | 7.4%                   | 4.7%                                     | 2.5%                           | 8.0%               | 6.9%                     | 4.1%                 | 0.6%                          | 4.7%                       | 1.7%                | 6.4%                     |
| Stewart's Hospital, (Palmerstown)                        |                     | 7.1%                   | 7.8%                                     | 2.5%                           | 4.3%               | 6.5%                     | 4.7%                 | 0.5%                          | 5.3%                       | 1.0%                | 6.3%                     |
| St. John of God Liffey Services                          | 0.0%                | 4.6%                   | 2.5%                                     | 2.6%                           | 2.9%               | 3.7%                     | 2.6%                 | 0.4%                          | 3.0%                       | 0.3%                | 3.3%                     |