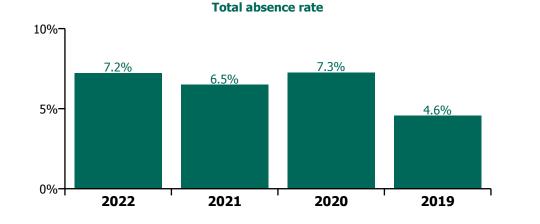

019    | 5.9%                  | 3.8%                           | 4.3%                                    | 4.3%                                | 4.0%                                    |                                    | 4.2%                                | 3.7%                 | 0.4%                          | 4.2%                       |                     | 4.2%                     |
| Jan 2019    | 6.2%                  | 6.0%                           | 3.6%                                    | 6.1%                                | 3.2%                                    | 6.9%                               | 4.6%                                | 4.2%                 | 0.4%                          | 4.6%                       |                     | 4.6%                     |





Non Covid-19 & Covid-19 Absence

.1% ר%16 14%-.2% 12%-8% .4% **0%0**. .6% 4% 10%-1% 1% 6% 5% 3% .0% %0 8%-5% 6% 3% 2% 2% 2% 1% **%6** 7% 8% 7% 8% 5% 7% 4% 4% 4% %0 **%6** %0 8% **%6** %6 8% 4% 6% 5% 6% 6% 4% 3% 4% 2% 4%-2%-0%-Feb 2019 Mar 2019 Apr 2019 May 2019 Jul 2019 Sep 2019 Oct 2019 Nov 2019 Dec 2019 Jan 2020 Feb 2020 Mar 2020 Apr 2020 May 2020 Jun 2020 Jul 2020 Aug 2020 Sep 2020 Oct 2020 Nov 2020 Dec 2020 Jul 2022 Nov 2022 Jan 2019 Jun 2019 Aug 2019 Feb 2021 Mar 2021 Apr 2021 May 2021 Jun 2021 -Aug 2021 Sep 2021 Nov 2021 Dec 2021 Jan 2022 \_\_\_\_\_\_ Feb 2022 Mar 2022 Apr 2022 May 2022 Aug 2022 \_\_\_\_\_\_ Sep 2022 Oct 2022 Jul 2021 Oct 2021 Jun 2022

Total absence rate