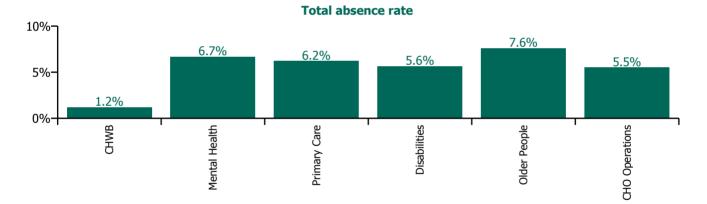

Total absence rate

Non Covid-19 & Covid-19 Absence

| Health Service Absence Rate - by Care<br>Group: Nov 2022 | Certified<br>absence | Self-<br>certified<br>absence | Non<br>Covid-19<br>absence | Covid-19<br>absence | Total<br>absence<br>rate | % Non<br>Covid-19<br>absence | %<br>Covid-19<br>absence |
|----------------------------------------------------------|----------------------|-------------------------------|----------------------------|---------------------|--------------------------|------------------------------|--------------------------|
| CHO 7                                                    | 4.5%                 | 0.6%                          | 5.1%                       | 1.0%                | 6.1%                     | 83.0%                        | 17.0%                    |
| Community Health & Wellbeing                             | 0.8%                 | 0.4%                          | 1.2%                       | 0.0%                | 1.2%                     | 100.0%                       | 0.0%                     |
| Mental Health                                            | 4.9%                 | 0.6%                          | 5.5%                       | 1.2%                | 6.7%                     | 82.5%                        | 17.5%                    |
| Primary Care                                             | 4.5%                 | 0.5%                          | 5.1%                       | 1.2%                | 6.2%                     | 81.2%                        | 18.8%                    |
| Disabilities                                             | 4.2%                 | 0.5%                          | 4.7%                       | 0.9%                | 5.6%                     | 83.8%                        | 16.2%                    |
| Older People                                             | 5.3%                 | 1.0%                          | 6.3%                       | 1.3%                | 7.6%                     | 83.0%                        | 17.0%                    |
| CHO Operations                                           | 4.5%                 | 0.5%                          | 5.0%                       | 0.5%                | 5.5%                     | 90.7%                        | 9.3%                     |