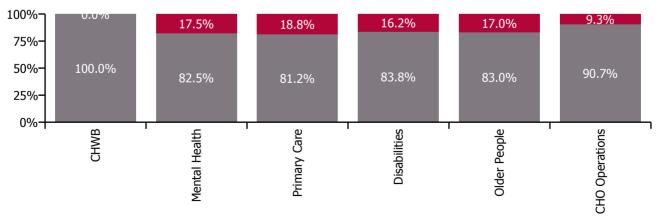

Non Covid-19 & Covid-19 Absence

| Health Service Absence Rate - by Care<br>Group: Nov 2022 | Certified<br>absence | Self-<br>certified<br>absence | Non<br>Covid-19<br>absence | Covid-19<br>absence | Total<br>absence<br>rate | % Non<br>Covid-19<br>absence | %<br>Covid-19<br>absence |
|----------------------------------------------------------|----------------------|-------------------------------|----------------------------|---------------------|--------------------------|------------------------------|--------------------------|
| CHO 7                                                    | 4.5%                 | 0.6%                          | 5.1%                       | 1.0%                | 6.1%                     | 83.0%                        | 17.0%                    |
| Community Health & Wellbeing                             | 0.8%                 | 0.4%                          | 1.2%                       | 0.0%                | 1.2%                     | 100.0%                       | 0.0%                     |
| Mental Health                                            | 4.9%                 | 0.6%                          | 5.5%                       | 1.2%                | 6.7%                     | 82.5%                        | 17.5%                    |
| Primary Care                                             | 4.5%                 | 0.5%                          | 5.1%                       | 1.2%                | 6.2%                     | 81.2%                        | 18.8%                    |
| Disabilities                                             | 4.2%                 | 0.5%                          | 4.7%                       | 0.9%                | 5.6%                     | 83.8%                        | 16.2%                    |
| Older People                                             | 5.3%                 | 1.0%                          | 6.3%                       | 1.3%                | 7.6%                     | 83.0%                        | 17.0%                    |
| CHO Operations                                           | 4.5%                 | 0.5%                          | 5.0%                       | 0.5%                | 5.5%                     | 90.7%                        | 9.3%                     |