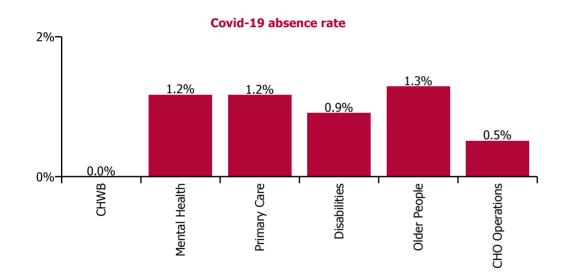

| Health Service Absence Rate - by Care<br>Group: Nov 2022 | Certified<br>absence | Self-<br>certified<br>absence | Non<br>Covid-19<br>absence | Covid-19<br>absence | Total<br>absence<br>rate | % Non<br>Covid-19<br>absence | %<br>Covid-19<br>absence |
|----------------------------------------------------------|----------------------|-------------------------------|----------------------------|---------------------|--------------------------|------------------------------|--------------------------|
| CHO 7                                                    | 4.5%                 | 0.6%                          | 5.1%                       | 1.0%                | 6.1%                     | 83.0%                        | 17.0%                    |
| Community Health & Wellbeing                             | 0.8%                 | 0.4%                          | 1.2%                       | 0.0%                | 1.2%                     | 100.0%                       | 0.0%                     |
| Mental Health                                            | 4.9%                 | 0.6%                          | 5.5%                       | 1.2%                | 6.7%                     | 82.5%                        | 17.5%                    |
| Primary Care                                             | 4.5%                 | 0.5%                          | 5.1%                       | 1.2%                | 6.2%                     | 81.2%                        | 18.8%                    |
| Disabilities                                             | 4.2%                 | 0.5%                          | 4.7%                       | 0.9%                | 5.6%                     | 83.8%                        | 16.2%                    |
| Older People                                             | 5.3%                 | 1.0%                          | 6.3%                       | 1.3%                | 7.6%                     | 83.0%                        | 17.0%                    |
| CHO Operations                                           | 4.5%                 | 0.5%                          | 5.0%                       | 0.5%                | 5.5%                     | 90.7%                        | 9.3%                     |