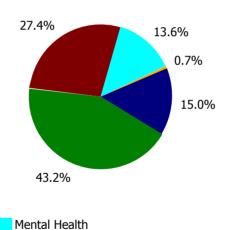

Non Covid-19 & Covid-19 Absence

.1% ר%16 14%-.2% 12%-8% .4% **0%0**. .6% 4% 10%-1% 1% 6% 5% 3% .0% %0 8%-5% 6% 3% 2% 2% 2% 1% **%6** 7% 8% 7% 8% 5% 7% 4% 4% 4% %0 **%6** %0 8% **%6** %6 8% 4% 6% 5% 6% 6% 4% 3% 4% 2% 4%-2%-0%-Feb 2019 Mar 2019 Apr 2019 May 2019 Jul 2019 Sep 2019 Oct 2019 Nov 2019 Dec 2019 Jan 2020 Feb 2020 Mar 2020 Apr 2020 May 2020 Jun 2020 Jul 2020 Aug 2020 Sep 2020 Oct 2020 Nov 2020 Dec 2020 Jul 2022 Nov 2022 Jan 2019 Jun 2019 Aug 2019 Feb 2021 Mar 2021 Apr 2021 May 2021 Jun 2021 -Aug 2021 Sep 2021 Nov 2021 Dec 2021 Jan 2022 \_\_\_\_\_\_ Feb 2022 Mar 2022 Apr 2022 May 2022 Aug 2022 \_\_\_\_\_\_ Sep 2022 Oct 2022 Jul 2021 Oct 2021 Jun 2022

# CHO 7 by Care Group

| Year/ month | СНШВ  | Mental<br>Health | Primary<br>Care | Disabilities | Older<br>People | CHO<br>Operations | Health Service<br>Executive | Primary<br>Care | Disabilities | Section 38<br>Voluntary<br>Agencies | Certified<br>absence | Self-<br>certified<br>absence | Non<br>Covid-19<br>absence | Covid-19<br>absence | Total<br>absence<br>rate |
|-------------|-------|------------------|-----------------|--------------|-----------------|-------------------|-----------------------------|-----------------|--------------|-------------------------------------|----------------------|-------------------------------|----------------------------|---------------------|--------------------------|
| 2022        | 3.7%  | 8.0%             | 7.3%            | 5.4%         | 9.8%            | 6.9%              | 8.0%                        | 7.9%            | 7.1%         | 7.2%                                | 4.8%                 | 0.5%                          | 5.3%                       | 2.3%                | 7.6%                     |
| Nov 2022    | 1.2%  | 6.7%             | 6.1%            | 6.1%         | 7.6%            | 5.5%              | 6.6%                        | 6.6%            | 5.6%         | 5.8%                                | 4.5%                 | 0.6%                          | 5.1%                       | 1.0%                | 6.1%                     |
| Oct 2022    | 0.8%  | 6.9%             | 6.4%            | 3.3%         | 7.6%            | 9.6%              | 6.8%                        | 6.4%            | 5.6%         | 5.7%                                | 4.7%                 | 0.6%                          | 5.3%                       | 0.9%                | 6.2%                     |
| Sep 2022    | 1.6%  | 7.5%             | 5.8%            | 3.1%         | 8.6%            | 7.1%              | 6.9%                        | 5.4%            | 6.4%         | 6.3%                                | 5.0%                 | 0.6%                          | 5.6%                       | 1.0%                | 6.6%                     |
| Aug 2022    | 2.3%  | 7.6%             | 6.3%            | 3.2%         | 7.6%            | 5.6%              | 6.8%                        | 7.1%            | 6.0%         | 6.2%                                | 5.0%                 | 0.5%                          | 5.5%                       | 1.0%                | 6.5%                     |
| Jul 2022    | 6.0%  | 9.7%             | 7.0%            | 4.6%         | 9.9%            | 5.3%              | 8.4%                        | 9.4%            | 7.4%         | 7.6%                                | 5.2%                 | 0.5%                          | 5.7%                       | 2.3%                | 8.0%                     |
| Jun 2022    | 7.9%  | 8.5%             | 6.9%            | 7.5%         | 9.9%            | 6.9%              | 8.1%                        | 8.1%            | 7.2%         | 7.3%                                | 4.9%                 | 0.6%                          | 5.4%                       | 2.2%                | 7.7%                     |
| May 2022    | 4.6%  | 5.5%             | 5.8%            | 5.1%         | 7.9%            | 6.9%              | 6.3%                        | 6.7%            | 6.3%         | 6.4%                                | 4.6%                 | 0.5%                          | 5.1%                       | 1.2%                | 6.3%                     |
| Apr 2022    | 5.0%  | 7.3%             | 7.2%            | 5.7%         | 11.2%           | 8.1%              | 8.2%                        | 8.6%            | 8.0%         | 8.1%                                | 5.0%                 | 0.5%                          | 5.5%                       | 2.6%                | 8.2%                     |
| Mar 2022    | 12.3% | 11.3%            | 10.3%           | 6.4%         | 11.6%           |                   | 10.8%                       | 10.7%           | 10.1%        | 10.2%                               | 5.2%                 | 0.5%                          | 5.7%                       | 4.7%                | 10.5%                    |
| Feb 2022    | 7.5%  | 8.0%             | 8.7%            | 7.8%         | 11.6%           |                   | 9.2%                        | 8.7%            | 7.3%         | 7.5%                                | 4.5%                 | 0.6%                          | 5.1%                       | 3.2%                | 8.3%                     |
| Jan 2022    | 0.5%  | 9.3%             | 8.7%            |              | 14.7%           |                   | 10.4%                       | 9.1%            | 8.5%         | 8.6%                                | 4.3%                 | 0.4%                          | 4.7%                       | 4.7%                | 9.4%                     |
| 2021        | 2.3%  | 6.2%             | 6.2%            | 5.3%         | 9.4%            |                   | 7.0%                        | 5.8%            | 6.6%         | 6.5%                                | 4.6%                 | 0.5%                          | 5.1%                       | 1.6%                | 6.8%                     |
| Dec 2021    |       | 7.8%             | 8.1%            | 6.1%         | 10.8%           |                   | 8.7%                        | 8.3%            | 8.4%         | 8.4%                                | 4.9%                 | 0.5%                          | 5.4%                       | 3.1%                | 8.5%                     |
| Nov 2021    |       | 7.3%             | 8.4%            | 5.7%         | 11.4%           |                   | 8.8%                        | 9.2%            | 8.0%         | 8.1%                                | 5.4%                 | 0.7%                          | 6.1%                       | 2.4%                | 8.4%                     |
| Oct 2021    | 1.6%  | 7.1%             | 7.1%            | 5.7%         | 10.6%           |                   | 8.0%                        | 6.6%            | 6.6%         | 6.6%                                | 5.4%                 | 0.6%                          | 6.0%                       | 1.3%                | 7.3%                     |
| Sep 2021    | 4.4%  | 6.4%             | 6.8%            | 7.3%         | 10.7%           |                   | 7.7%                        | 5.0%            | 6.3%         | 6.1%                                | 5.2%                 | 0.6%                          | 5.8%                       | 1.1%                | 6.9%                     |
| Aug 2021    | 5.1%  | 6.3%             | 6.2%            | 7.1%         | 9.4%            |                   | 7.2%                        | 4.1%            | 6.1%         | 5.8%                                | 5.1%                 | 0.4%                          | 5.5%                       | 1.0%                | 6.5%                     |
| Jul 2021    | 3.9%  | 5.5%             | 6.0%            | 7.1%         | 8.4%            |                   | 6.6%                        | 4.0%            | 5.7%         | 5.5%                                | 4.8%                 | 0.5%                          | 5.2%                       | 0.7%                | 6.0%                     |
| Jun 2021    | 6.7%  | 5.3%             | 4.8%            | 3.1%         | 8.2%            |                   | 5.8%                        | 4.0%            | 5.1%         | 5.0%                                | 4.2%                 | 0.5%                          | 4.7%                       | 0.6%                | 5.4%                     |
| May 2021    |       | 4.1%             | 4.9%            | 1.9%         | 6.9%            |                   | 5.2%                        | 3.9%            | 5.2%         | 5.0%                                | 3.9%                 | 0.5%                          | 4.3%                       | 0.8%                | 5.1%                     |
| Apr 2021    |       | 4.6%             | 4.6%            | 2.3%         | 6.7%            |                   | 5.1%                        | 3.9%            | 6.0%         | 5.7%                                | 4.0%                 | 0.4%                          | 4.4%                       | 1.0%                | 5.4%                     |
| Mar 2021    |       | 5.3%             | 4.5%            | 3.8%         | 7.4%            |                   | 5.5%                        | 4.4%            | 5.6%         | 5.4%                                | 3.8%                 | 0.5%                          | 4.3%                       | 1.2%                | 5.4%                     |
| Feb 2021    | 3.2%  | 6.6%             | 5.7%            | 9.5%         | 9.2%            |                   | 7.0%                        | 6.5%            | 6.5%         | 6.5%                                | 4.2%                 | 0.5%                          | 4.8%                       | 2.0%                | 6.7%                     |
| Jan 2021    | 5.1%  | 8.2%             | 7.2%            |              | 12.6%           |                   | 8.9%                        | 10.0%           | 9.7%         | 9.8%                                | 4.6%                 | 0.5%                          | 5.1%                       | 4.3%                | 9.4%                     |
| 2020        |       | 8.5%             | 7.3%            | 5.3%         | 12.3%           |                   | 9.1%                        | 6.6%            | 7.4%         | 7.3%                                | 5.5%                 | 0.4%                          | 5.9%                       | 2.2%                | 8.0%                     |
| Dec 2020    |       | 7.6%             | 6.9%            | 2.5%         | 10.2%           |                   | 8.1%                        | 6.4%            | 6.2%         | 6.2%                                | 4.9%                 | 0.5%                          | 5.4%                       | 1.5%                | 7.0%                     |
| Nov 2020    |       | 11.0%            | 6.7%            | 5.1%         | 8.6%            |                   | 7.9%                        | 4.4%            | 5.5%         | 5.4%                                | 4.6%                 | 0.4%                          | 5.0%                       | 1.4%                | 6.4%                     |
| Oct 2020    |       | 10.9%            | 8.1%            | 7.8%         | 10.5%           |                   | 9.3%                        | 5.8%            | 7.2%         | 7.0%                                | 5.4%                 | 0.5%                          | 5.9%                       | 2.1%                | 7.9%                     |
| Sep 2020    |       | 6.2%             | 7.8%            | 3.7%         | 10.9%           |                   | 8.3%                        | 7.2%            | 6.9%         | 7.0%                                | 5.6%                 | 0.5%                          | 6.1%                       | 1.5%                | 7.6%                     |
| Aug 2020    |       | 6.2%             | 7.1%            | 2.3%         | 10.2%           |                   | 7.8%                        | 6.4%            | 5.8%         | 5.9%                                | 5.3%                 | 0.4%                          | 5.8%                       | 0.9%                | 6.7%                     |
| Jul 2020    |       | 6.3%             | 6.7%            | 2.5%         | 10.2%           |                   | 7.7%                        | 6.0%            | 6.2%         | 6.2%                                | 5.5%                 | 0.4%                          | 5.9%                       | 0.9%                | 6.8%                     |
| Jun 2020    |       | 4.7%             | 5.8%            | 5.0%         | 9.9%            |                   | 6.9%                        | 6.8%            | 5.6%         | 5.7%                                | 4.7%                 | 0.4%                          | 5.1%                       | 1.1%                | 6.3%                     |
| May 2020    |       | 7.1%             | 5.5%            | 4.8%         | 17.3%           |                   | 9.9%                        | 7.8%            | 9.3%         | 9.0%                                | 5.5%                 | 0.3%                          | 5.8%                       | 3.6%                | 9.4%                     |
| Apr 2020    |       | 14.2%            | 9.4%            | 6.6%         | 25.2%           |                   | 15.8%                       | 10.1%           | 16.0%        | 15.1%                               | 6.6%                 | 0.3%                          | 6.9%                       | 8.5%                | 15.4%                    |
| Mar 2020    |       | 24.9%            | 10.4%           | 13.6%        | 12.4%           |                   | 12.8%                       | 8.7%            | 9.6%         | 9.4%                                | 6.3%                 | 0.4%                          | 6.7%                       | 4.0%                | 10.8%                    |
| Feb 2020    |       | 6.8%             | 6.1%            |              | 8.7%            |                   | 6.9%                        | 5.0%            | 4.9%         | 4.9%                                | 5.1%                 | 0.6%                          | 5.6%                       |                     | 5.6%                     |
| Jan 2020    |       | 5.8%             | 6.4%            |              | 10.5%           | i                 | 7.8%                        | 4.6%            | 5.5%         | 5.4%                                | 5.7%                 | 0.6%                          | 6.4%                       |                     | 6.4%                     |
| 2019        |       | 5.0%             | 5.9%            | 5.0%         | 8.2%            |                   | 6.6%                        | 4.3%            | 4.6%         | 4.6%                                | 4.8%                 | 0.5%                          | 5.3%                       |                     | 5.3%                     |
| Dec 2019    |       | 5.9%             | 6.6%            | 11.0%        | 9.0%            |                   | 7.5%                        | 4.3%            | 4.8%         | 4.8%                                | 5.2%                 | 0.6%                          | 5.8%                       |                     | 5.8%                     |
| Nov 2019    |       | 5.3%             | 6.5%            | 6.8%         | 7.4%            |                   | 6.7%                        | 4.4%            | 4.5%         | 4.5%                                | 4.8%                 | 0.6%                          | 5.4%                       |                     | 5.4%                     |
| Oct 2019    |       | 5.9%             | 6.8%            | 5.6%         | 6.9%            |                   | 6.7%                        | 4.1%            | 5.1%         | 4.9%                                | 5.0%                 | 0.6%                          | 5.7%                       |                     | 5.7%                     |