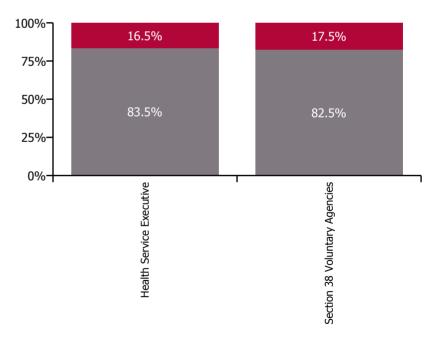

#### % of Absence Non Covid-19 / Covid-19

| Health Service Absence Rate - by<br>Care Group: Nov 2022 | Medical &<br>Dental | Nursing &<br>Midwifery | Health & Social<br>Care<br>Professionals | Management &<br>Administrative | General<br>Support | Patient & Client<br>Care | Certified<br>absence | Self-<br>certified<br>absence | Non<br>Covid-19<br>absence | Covid-19<br>absence | Total<br>absence<br>rate |
|----------------------------------------------------------|---------------------|------------------------|------------------------------------------|--------------------------------|--------------------|--------------------------|----------------------|-------------------------------|----------------------------|---------------------|--------------------------|
| СНО 7                                                    | 3.5%                | 7.0%                   | 4.5%                                     | 4.1%                           | 7.1%               | 7.1%                     | 4.5%                 | 0.6%                          | 5.1%                       | 1.0%                | 6.1%                     |
| Health Service Executive                                 | 3.3%                | 7.2%                   | 4.4%                                     | 5.0%                           | 9.0%               | 9.1%                     | 4.8%                 | 0.7%                          | 5.5%                       | 1.1%                | 6.6%                     |
| Community Health & Wellbeing                             |                     |                        |                                          | 0.3%                           |                    | 1.6%                     | 0.8%                 | 0.4%                          | 1.2%                       | 0.0%                | 1.2%                     |
| Mental Health                                            | 3.4%                | 7.3%                   | 4.2%                                     | 4.1%                           | 3.7%               | 12.8%                    | 4.9%                 | 0.6%                          | 5.5%                       | 1.2%                | 6.7%                     |
| Primary Care                                             | 3.4%                | 6.5%                   | 4.3%                                     | 6.1%                           | 14.7%              | 8.2%                     | 4.6%                 | 0.5%                          | 5.1%                       | 1.0%                | 6.1%                     |
| Disabilities                                             |                     | 4.1%                   | 5.4%                                     | 8.4%                           |                    | 1.4%                     | 5.0%                 | 0.3%                          | 5.3%                       | 0.8%                | 6.1%                     |
| Older People                                             | 0.0%                | 7.6%                   | 2.7%                                     | 2.0%                           | 7.6%               | 9.1%                     | 5.3%                 | 1.0%                          | 6.3%                       | 1.3%                | 7.6%                     |
| CHO Operations                                           |                     | 28.3%                  | 8.5%                                     | 4.3%                           |                    |                          | 4.5%                 | 0.5%                          | 5.0%                       | 0.5%                | 5.5%                     |
| Section 38 Voluntary Agencies                            | 5.3%                | 6.7%                   | 4.6%                                     | 2.4%                           | 6.0%               | 6.3%                     | 4.2%                 | 0.5%                          | 4.7%                       | 1.0%                | 5.8%                     |