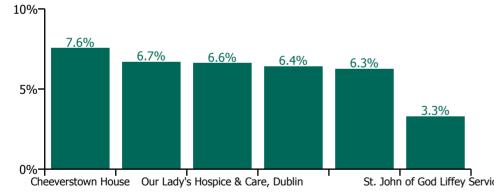

Non Covid-19 & Covid-19 Absence

| Health Service Absence Rate - by<br>Care Group: Nov 2022 | Medical &<br>Dental | Nursing &<br>Midwifery | Health & Social<br>Care<br>Professionals | Management &<br>Administrative | General<br>Support | Patient & Client<br>Care | Certified<br>absence | Self-<br>certified<br>absence | Non<br>Covid-19<br>absence | Covid-19<br>absence | Total<br>absence<br>rate |
|----------------------------------------------------------|---------------------|------------------------|------------------------------------------|--------------------------------|--------------------|--------------------------|----------------------|-------------------------------|----------------------------|---------------------|--------------------------|
| СНО 7                                                    | 5.3%                | 6.7%                   | 4.6%                                     | 2.4%                           | 6.0%               | 6.3%                     | 4.2%                 | 0.5%                          | 4.7%                       | 1.0%                | 5.8%                     |
| Section 38 Voluntary Agencies                            | 5.3%                | 6.7%                   | 4.6%                                     | 2.4%                           | 6.0%               | 6.3%                     | 4.2%                 | 0.5%                          | 4.7%                       | 1.0%                | 5.8%                     |
| Cheeverstown House                                       |                     | 5.4%                   | 4.7%                                     | 4.7%                           | 11.4%              | 11.1%                    | 5.4%                 | 0.8%                          | 6.2%                       | 1.4%                | 7.6%                     |
| Kare, Newbridge, Co Kildare                              |                     | 13.0%                  | 8.6%                                     | 0.5%                           | 0.0%               | 5.8%                     | 5.5%                 | 0.5%                          | 6.0%                       | 0.7%                | 6.7%                     |
| Our Lady's Hospice & Care, Dublin                        | 6.5%                | 7.8%                   | 3.8%                                     | 2.5%                           | 7.1%               | 8.0%                     | 4.5%                 | 0.5%                          | 5.0%                       | 1.7%                | 6.6%                     |
| Peamount Hospital (Newcastle)                            | 3.4%                | 7.4%                   | 4.7%                                     | 2.5%                           | 8.0%               | 6.9%                     | 4.1%                 | 0.6%                          | 4.7%                       | 1.7%                | 6.4%                     |
| Stewart's Hospital, (Palmerstown)                        |                     | 7.1%                   | 7.8%                                     | 2.5%                           | 4.3%               | 6.5%                     | 4.7%                 | 0.5%                          | 5.3%                       | 1.0%                | 6.3%                     |
| St. John of God Liffey Services                          | 0.0%                | 4.6%                   | 2.5%                                     | 2.6%                           | 2.9%               | 3.7%                     | 2.6%                 | 0.4%                          | 3.0%                       | 0.3%                | 3.3%                     |