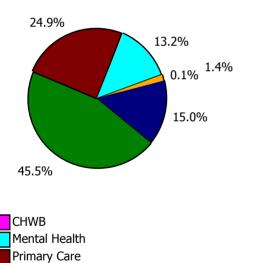

% of total lost hours

Disabilities

Older People 

· . .

Primary Care

Disabilities

Older People

# CHO 7 by Care Group

| Year/ month | СНШВ  | Mental<br>Health | Primary<br>Care | Disabilities | Older<br>People | CHO<br>Operations | Health Service<br>Executive | Primary<br>Care | Disabilities | Section 38<br>Voluntary<br>Agencies | Certified<br>absence | Self-<br>certified<br>absence | Non<br>Covid-19<br>absence | Covid-19<br>absence | Total<br>absence<br>rate |
|-------------|-------|------------------|-----------------|--------------|-----------------|-------------------|-----------------------------|-----------------|--------------|-------------------------------------|----------------------|-------------------------------|----------------------------|---------------------|--------------------------|
| 2022        | 3.7%  | 8.0%             | 7.3%            | 5.4%         | 9.8%            | 6.9%              | 8.0%                        | 7.9%            | 7.1%         | 7.2%                                | 4.8%                 | 0.5%                          | 5.3%                       | 2.3%                | 7.6%                     |
| Nov 2022    | 1.2%  | 6.7%             | 6.1%            | 6.1%         | 7.6%            | 5.5%              | 6.6%                        | 6.6%            | 5.6%         | 5.8%                                | 4.5%                 | 0.6%                          | 5.1%                       | 1.0%                | 6.1%                     |
| Oct 2022    | 0.8%  | 6.9%             | 6.4%            | 3.3%         | 7.6%            | 9.6%              | 6.8%                        | 6.4%            | 5.6%         | 5.7%                                | 4.7%                 | 0.6%                          | 5.3%                       | 0.9%                | 6.2%                     |
| Sep 2022    | 1.6%  | 7.5%             | 5.8%            | 3.1%         | 8.6%            | 7.1%              | 6.9%                        | 5.4%            | 6.4%         | 6.3%                                | 5.0%                 | 0.6%                          | 5.6%                       | 1.0%                | 6.6%                     |
| Aug 2022    | 2.3%  | 7.6%             | 6.3%            | 3.2%         | 7.6%            | 5.6%              | 6.8%                        | 7.1%            | 6.0%         | 6.2%                                | 5.0%                 | 0.5%                          | 5.5%                       | 1.0%                | 6.5%                     |
| Jul 2022    | 6.0%  | 9.7%             | 7.0%            | 4.6%         | 9.9%            | 5.3%              | 8.4%                        | 9.4%            | 7.4%         | 7.6%                                | 5.2%                 | 0.5%                          | 5.7%                       | 2.3%                | 8.0%                     |
| Jun 2022    | 7.9%  | 8.5%             | 6.9%            | 7.5%         | 9.9%            | 6.9%              | 8.1%                        | 8.1%            | 7.2%         | 7.3%                                | 4.9%                 | 0.6%                          | 5.4%                       | 2.2%                | 7.7%                     |
| May 2022    | 4.6%  | 5.5%             | 5.8%            | 5.1%         | 7.9%            | 6.9%              | 6.3%                        | 6.7%            | 6.3%         | 6.4%                                | 4.6%                 | 0.5%                          | 5.1%                       | 1.2%                | 6.3%                     |
| Apr 2022    | 5.0%  | 7.3%             | 7.2%            | 5.7%         | 11.2%           | 8.1%              | 8.2%                        | 8.6%            | 8.0%         | 8.1%                                | 5.0%                 | 0.5%                          | 5.5%                       | 2.6%                | 8.2%                     |
| Mar 2022    | 12.3% | 11.3%            | 10.3%           | 6.4%         | 11.6%           |                   | 10.8%                       | 10.7%           | 10.1%        | 10.2%                               | 5.2%                 | 0.5%                          | 5.7%                       | 4.7%                | 10.5%                    |
| Feb 2022    | 7.5%  | 8.0%             | 8.7%            | 7.8%         | 11.6%           |                   | 9.2%                        | 8.7%            | 7.3%         | 7.5%                                | 4.5%                 | 0.6%                          | 5.1%                       | 3.2%                | 8.3%                     |
| Jan 2022    | 0.5%  | 9.3%             | 8.7%            |              | 14.7%           |                   | 10.4%                       | 9.1%            | 8.5%         | 8.6%                                | 4.3%                 | 0.4%                          | 4.7%                       | 4.7%                | 9.4%                     |
| 2021        | 2.3%  | 6.2%             | 6.2%            | 5.3%         | 9.4%            |                   | 7.0%                        | 5.8%            | 6.6%         | 6.5%                                | 4.6%                 | 0.5%                          | 5.1%                       | 1.6%                | 6.8%                     |
| Dec 2021    |       | 7.8%             | 8.1%            | 6.1%         | 10.8%           |                   | 8.7%                        | 8.3%            | 8.4%         | 8.4%                                | 4.9%                 | 0.5%                          | 5.4%                       | 3.1%                | 8.5%                     |
| Nov 2021    |       | 7.3%             | 8.4%            | 5.7%         | 11.4%           |                   | 8.8%                        | 9.2%            | 8.0%         | 8.1%                                | 5.4%                 | 0.7%                          | 6.1%                       | 2.4%                | 8.4%                     |
| Oct 2021    | 1.6%  | 7.1%             | 7.1%            | 5.7%         | 10.6%           |                   | 8.0%                        | 6.6%            | 6.6%         | 6.6%                                | 5.4%                 | 0.6%                          | 6.0%                       | 1.3%                | 7.3%                     |
| Sep 2021    | 4.4%  | 6.4%             | 6.8%            | 7.3%         | 10.7%           |                   | 7.7%                        | 5.0%            | 6.3%         | 6.1%                                | 5.2%                 | 0.6%                          | 5.8%                       | 1.1%                | 6.9%                     |
| Aug 2021    | 5.1%  | 6.3%             | 6.2%            | 7.1%         | 9.4%            |                   | 7.2%                        | 4.1%            | 6.1%         | 5.8%                                | 5.1%                 | 0.4%                          | 5.5%                       | 1.0%                | 6.5%                     |
| Jul 2021    | 3.9%  | 5.5%             | 6.0%            | 7.1%         | 8.4%            |                   | 6.6%                        | 4.0%            | 5.7%         | 5.5%                                | 4.8%                 | 0.5%                          | 5.2%                       | 0.7%                | 6.0%                     |
| Jun 2021    | 6.7%  | 5.3%             | 4.8%            | 3.1%         | 8.2%            |                   | 5.8%                        | 4.0%            | 5.1%         | 5.0%                                | 4.2%                 | 0.5%                          | 4.7%                       | 0.6%                | 5.4%                     |
| May 2021    |       | 4.1%             | 4.9%            | 1.9%         | 6.9%            |                   | 5.2%                        | 3.9%            | 5.2%         | 5.0%                                | 3.9%                 | 0.5%                          | 4.3%                       | 0.8%                | 5.1%                     |
| Apr 2021    |       | 4.6%             | 4.6%            | 2.3%         | 6.7%            |                   | 5.1%                        | 3.9%            | 6.0%         | 5.7%                                | 4.0%                 | 0.4%                          | 4.4%                       | 1.0%                | 5.4%                     |
| Mar 2021    |       | 5.3%             | 4.5%            | 3.8%         | 7.4%            |                   | 5.5%                        | 4.4%            | 5.6%         | 5.4%                                | 3.8%                 | 0.5%                          | 4.3%                       | 1.2%                | 5.4%                     |
| Feb 2021    | 3.2%  | 6.6%             | 5.7%            | 9.5%         | 9.2%            |                   | 7.0%                        | 6.5%            | 6.5%         | 6.5%                                | 4.2%                 | 0.5%                          | 4.8%                       | 2.0%                | 6.7%                     |
| Jan 2021    | 5.1%  | 8.2%             | 7.2%            |              | 12.6%           |                   | 8.9%                        | 10.0%           | 9.7%         | 9.8%                                | 4.6%                 | 0.5%                          | 5.1%                       | 4.3%                | 9.4%                     |
| 2020        |       | 8.5%             | 7.3%            | 5.3%         | 12.3%           |                   | 9.1%                        | 6.6%            | 7.4%         | 7.3%                                | 5.5%                 | 0.4%                          | 5.9%                       | 2.2%                | 8.0%                     |
| Dec 2020    |       | 7.6%             | 6.9%            | 2.5%         | 10.2%           |                   | 8.1%                        | 6.4%            | 6.2%         | 6.2%                                | 4.9%                 | 0.5%                          | 5.4%                       | 1.5%                | 7.0%                     |
| Nov 2020    |       | 11.0%            | 6.7%            | 5.1%         | 8.6%            |                   | 7.9%                        | 4.4%            | 5.5%         | 5.4%                                | 4.6%                 | 0.4%                          | 5.0%                       | 1.4%                | 6.4%                     |
| Oct 2020    |       | 10.9%            | 8.1%            | 7.8%         | 10.5%           |                   | 9.3%                        | 5.8%            | 7.2%         | 7.0%                                | 5.4%                 | 0.5%                          | 5.9%                       | 2.1%                | 7.9%                     |
| Sep 2020    |       | 6.2%             | 7.8%            | 3.7%         | 10.9%           |                   | 8.3%                        | 7.2%            | 6.9%         | 7.0%                                | 5.6%                 | 0.5%                          | 6.1%                       | 1.5%                | 7.6%                     |
| Aug 2020    |       | 6.2%             | 7.1%            | 2.3%         | 10.2%           |                   | 7.8%                        | 6.4%            | 5.8%         | 5.9%                                | 5.3%                 | 0.4%                          | 5.8%                       | 0.9%                | 6.7%                     |
| Jul 2020    |       | 6.3%             | 6.7%            | 2.5%         | 10.2%           |                   | 7.7%                        | 6.0%            | 6.2%         | 6.2%                                | 5.5%                 | 0.4%                          | 5.9%                       | 0.9%                | 6.8%                     |
| Jun 2020    |       | 4.7%             | 5.8%            | 5.0%         | 9.9%            |                   | 6.9%                        | 6.8%            | 5.6%         | 5.7%                                | 4.7%                 | 0.4%                          | 5.1%                       | 1.1%                | 6.3%                     |
| May 2020    |       | 7.1%             | 5.5%            | 4.8%         | 17.3%           |                   | 9.9%                        | 7.8%            | 9.3%         | 9.0%                                | 5.5%                 | 0.3%                          | 5.8%                       | 3.6%                | 9.4%                     |
| Apr 2020    |       | 14.2%            | 9.4%            | 6.6%         | 25.2%           |                   | 15.8%                       | 10.1%           | 16.0%        | 15.1%                               | 6.6%                 | 0.3%                          | 6.9%                       | 8.5%                | 15.4%                    |
| Mar 2020    |       | 24.9%            | 10.4%           | 13.6%        | 12.4%           |                   | 12.8%                       | 8.7%            | 9.6%         | 9.4%                                | 6.3%                 | 0.4%                          | 6.7%                       | 4.0%                | 10.8%                    |
| Feb 2020    |       | 6.8%             | 6.1%            |              | 8.7%            |                   | 6.9%                        | 5.0%            | 4.9%         | 4.9%                                | 5.1%                 | 0.6%                          | 5.6%                       |                     | 5.6%                     |
| Jan 2020    |       | 5.8%             | 6.4%            |              | 10.5%           | i                 | 7.8%                        | 4.6%            | 5.5%         | 5.4%                                | 5.7%                 | 0.6%                          | 6.4%                       |                     | 6.4%                     |
| 2019        |       | 5.0%             | 5.9%            | 5.0%         | 8.2%            |                   | 6.6%                        | 4.3%            | 4.6%         | 4.6%                                | 4.8%                 | 0.5%                          | 5.3%                       |                     | 5.3%                     |
| Dec 2019    |       | 5.9%             | 6.6%            | 11.0%        | 9.0%            |                   | 7.5%                        | 4.3%            | 4.8%         | 4.8%                                | 5.2%                 | 0.6%                          | 5.8%                       |                     | 5.8%                     |
| Nov 2019    |       | 5.3%             | 6.5%            | 6.8%         | 7.4%            |                   | 6.7%                        | 4.4%            | 4.5%         | 4.5%                                | 4.8%                 | 0.6%                          | 5.4%                       |                     | 5.4%                     |
| Oct 2019    |       | 5.9%             | 6.8%            | 5.6%         | 6.9%            |                   | 6.7%                        | 4.1%            | 5.1%         | 4.9%                                | 5.0%                 | 0.6%                          | 5.7%                       |                     | 5.7%                     |