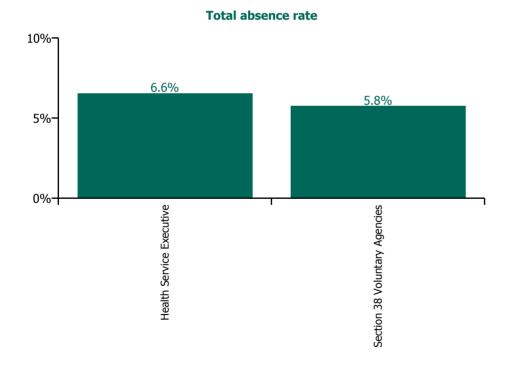

#### % of Absence Non Covid-19 / Covid-19

| Health Service Absence Rate - by<br>Care Group: Nov 2022 | Medical &<br>Dental | Nursing &<br>Midwifery | Health & Social<br>Care<br>Professionals | Management &<br>Administrative | General<br>Support | Patient & Client<br>Care | Certified<br>absence | Self-<br>certified<br>absence | Non<br>Covid-19<br>absence | Covid-19<br>absence | Total<br>absence<br>rate |
|----------------------------------------------------------|---------------------|------------------------|------------------------------------------|--------------------------------|--------------------|--------------------------|----------------------|-------------------------------|----------------------------|---------------------|--------------------------|
| СНО 7                                                    | 3.5%                | 7.0%                   | 4.5%                                     | 4.1%                           | 7.1%               | 7.1%                     | 4.5%                 | 0.6%                          | 5.1%                       | 1.0%                | 6.1%                     |
| Health Service Executive                                 | 3.3%                | 7.2%                   | 4.4%                                     | 5.0%                           | 9.0%               | 9.1%                     | 4.8%                 | 0.7%                          | 5.5%                       | 1.1%                | 6.6%                     |
| Community Health & Wellbeing                             |                     |                        |                                          | 0.3%                           |                    | 1.6%                     | 0.8%                 | 0.4%                          | 1.2%                       | 0.0%                | 1.2%                     |
| Mental Health                                            | 3.4%                | 7.3%                   | 4.2%                                     | 4.1%                           | 3.7%               | 12.8%                    | 4.9%                 | 0.6%                          | 5.5%                       | 1.2%                | 6.7%                     |
| Primary Care                                             | 3.4%                | 6.5%                   | 4.3%                                     | 6.1%                           | 14.7%              | 8.2%                     | 4.6%                 | 0.5%                          | 5.1%                       | 1.0%                | 6.1%                     |
| Disabilities                                             |                     | 4.1%                   | 5.4%                                     | 8.4%                           |                    | 1.4%                     | 5.0%                 | 0.3%                          | 5.3%                       | 0.8%                | 6.1%                     |
| Older People                                             | 0.0%                | 7.6%                   | 2.7%                                     | 2.0%                           | 7.6%               | 9.1%                     | 5.3%                 | 1.0%                          | 6.3%                       | 1.3%                | 7.6%                     |
| CHO Operations                                           |                     | 28.3%                  | 8.5%                                     | 4.3%                           |                    |                          | 4.5%                 | 0.5%                          | 5.0%                       | 0.5%                | 5.5%                     |
| Section 38 Voluntary Agencies                            | 5.3%                | 6.7%                   | 4.6%                                     | 2.4%                           | 6.0%               | 6.3%                     | 4.2%                 | 0.5%                          | 4.7%                       | 1.0%                | 5.8%                     |