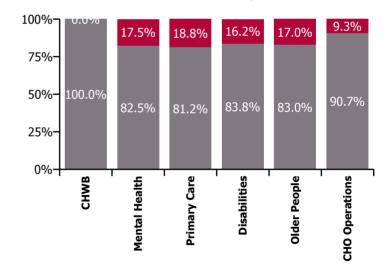

| Health Service Absence Rate - by Care<br>Group: Nov 2022 | Certified<br>absence | Self-<br>certified<br>absence | Non<br>Covid-19<br>absence | Covid-19<br>absence | Total<br>absence<br>rate | % Non<br>Covid-19<br>absence | %<br>Covid-19<br>absence |
|----------------------------------------------------------|----------------------|-------------------------------|----------------------------|---------------------|--------------------------|------------------------------|--------------------------|
| CHO 7                                                    | 4.5%                 | 0.6%                          | 5.1%                       | 1.0%                | 6.1%                     | 83.0%                        | 17.0%                    |
| Community Health & Wellbeing                             | 0.8%                 | 0.4%                          | 1.2%                       | 0.0%                | 1.2%                     | 100.0%                       | 0.0%                     |
| Mental Health                                            | 4.9%                 | 0.6%                          | 5.5%                       | 1.2%                | 6.7%                     | 82.5%                        | 17.5%                    |
| Primary Care                                             | 4.5%                 | 0.5%                          | 5.1%                       | 1.2%                | 6.2%                     | 81.2%                        | 18.8%                    |
| Disabilities                                             | 4.2%                 | 0.5%                          | 4.7%                       | 0.9%                | 5.6%                     | 83.8%                        | 16.2%                    |
| Older People                                             | 5.3%                 | 1.0%                          | 6.3%                       | 1.3%                | 7.6%                     | 83.0%                        | 17.0%                    |
| CHO Operations                                           | 4.5%                 | 0.5%                          | 5.0%                       | 0.5%                | 5.5%                     | 90.7%                        | 9.3%                     |