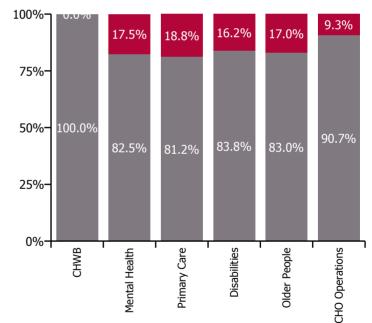

| Health Service Absence Rate - by Care<br>Group: Nov 2022 | Certified<br>absence | Self-<br>certified<br>absence | Non<br>Covid-19<br>absence | Covid-19<br>absence | Total<br>absence<br>rate | % Non<br>Covid-19<br>absence | %<br>Covid-19<br>absence |
|----------------------------------------------------------|----------------------|-------------------------------|----------------------------|---------------------|--------------------------|------------------------------|--------------------------|
| CHO 7                                                    | 4.5%                 | 0.6%                          | 5.1%                       | 1.0%                | 6.1%                     | 83.0%                        | 17.0%                    |
| Community Health & Wellbeing                             | 0.8%                 | 0.4%                          | 1.2%                       | 0.0%                | 1.2%                     | 100.0%                       | 0.0%                     |
| Mental Health                                            | 4.9%                 | 0.6%                          | 5.5%                       | 1.2%                | 6.7%                     | 82.5%                        | 17.5%                    |
| Primary Care                                             | 4.5%                 | 0.5%                          | 5.1%                       | 1.2%                | 6.2%                     | 81.2%                        | 18.8%                    |
| Disabilities                                             | 4.2%                 | 0.5%                          | 4.7%                       | 0.9%                | 5.6%                     | 83.8%                        | 16.2%                    |
| Older People                                             | 5.3%                 | 1.0%                          | 6.3%                       | 1.3%                | 7.6%                     | 83.0%                        | 17.0%                    |
| CHO Operations                                           | 4.5%                 | 0.5%                          | 5.0%                       | 0.5%                | 5.5%                     | 90.7%                        | 9.3%                     |