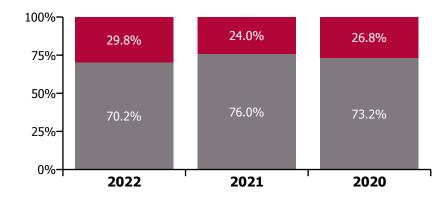

|                     | 5.0%                     |
| Feb 2019    |      | 3.6%             | 5.8%            | 7.8%         | 8.7%            |                   | 6.7%                        | 4.3%            | 4.1%         | 4.2%                                | 4.5%                 | 0.6%                          | 5.1%                       |                     | 5.1%                     |
| Jan 2019    |      | 4.0%             | 5.3%            |              |                 |                   | 5.1%                        | 3.6%            | 4.7%         | 4.6%                                | 4.3%                 | 0.4%                          | 4.7%                       |                     | 4.7%                     |



Non Covid-19 & Covid-19 Absence





# CHO 7 Section 38's

| Year/ month | Cheeverstown<br>House | Kare, Newbridge,<br>Co Kildare | Our Lady's<br>Hospice & Care,<br>Dublin | Peamount<br>Hospital<br>(Newcastle) | Stewart's<br>Hospital,<br>(Palmerstown) | St. John of God<br>Liffey Services | Section 38<br>Voluntary<br>Agencies | Certified<br>absence | Self-<br>certified<br>absence | Non<br>Covid-19<br>absence | Covid-19<br>absence | Total<br>absence<br>rate |
|-------------|-----------------------|--------------------------------|-----------------------------------------|-------------------------------------|-----------------------------------------|------------------------------------|-------------------------------------|----------------------|-------------------------------|----------------------------|------------------