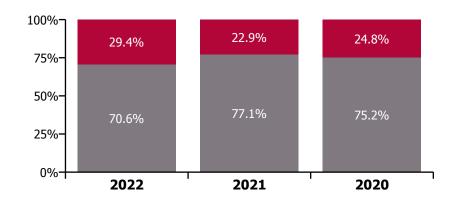

9    | 5.9%                  | 3.8%                           | 4.3%                                    | 4.3%                                | 4.0%                                    |                                    | 4.2%                                | 3.7%                 | 0.4%                          | 4.2%                       |                     | 4.2%                     |
| Jan 2019    | 6.2%                  | 6.0%                           | 3.6%                                    | 6.1%                                | 3.2%                                    | 6.9%                               | 4.6%                                | 4.2%                 | 0.4%                          | 4.6%                       |                     | 4.6%                     |





Non Covid-19 & Covid-19 Absence

.1% ר%16 14%-.2% 12%-8% .4% **0%0**. .6% 4% 10%-1% 1% 6% 5% 3% .0% %0 8%-5% 6% 3% 2% 2% 2% 1% **%6** 7% 8% 7% 8% 5% 7% 4% 4% 4% %0 **%6** %0 8% **%6** %6 8% 4% 6% 5% 6% 6% 4% 3% 4% 2% 4%-2%-0%-Feb 2019 Mar 2019 Apr 2019 May 2019 Jul 2019 Sep 2019 Oct 2019 Nov 2019 Dec 2019 Jan 2020 Feb 2020 Mar 2020 Apr 2020 May 2020 Jun 2020 Jul 2020 Aug 2020 Sep 2020 Oct 2020 Nov 2020 Dec 2020 Jul 2022 Nov 2022 Jan 2019 Jun 2019 Aug 2019 Feb 2021 Mar 2021 Apr 2021 May 2021 Jun 2021 -Aug 2021 Sep 2021 Nov 2021 Dec 2021 Jan 2022 \_\_\_\_\_\_ Feb 2022 Mar 2022 Apr 2022 May 2022 Aug 2022 \_\_\_\_\_\_ Sep 2022 Oct 2022 Jul 2021 Oct 2021 Jun 2022

Total absence rate