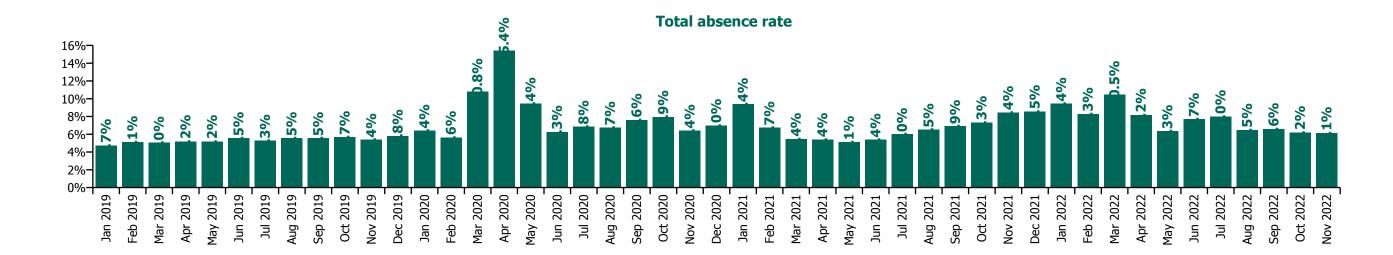

Non Covid-19 & Covid-19 Absence

.1% ר%16 14%-.2% 12%-8% .4% **0%0**. .6% 4% 10%-1% 1% 6% 5% 3% .0% %0 8%-5% 6% 3% 2% 2% 2% 1% **%6** 7% 8% 7% 8% 5% 7% 4% 4% 4% %0 **%6** %0 8% **%6** %6 8% 4% 6% 5% 6% 6% 4% 3% 4% 2% 4%-2%-0%-Feb 2019 Mar 2019 Apr 2019 May 2019 Jul 2019 Sep 2019 Oct 2019 Nov 2019 Dec 2019 Jan 2020 Feb 2020 Mar 2020 Apr 2020 May 2020 Jun 2020 Jul 2020 Aug 2020 Sep 2020 Oct 2020 Nov 2020 Dec 2020 Jul 2022 Nov 2022 Jan 2019 Jun 2019 Aug 2019 Feb 2021 Mar 2021 Apr 2021 May 2021 Jun 2021 -Aug 2021 Sep 2021 Nov 2021 Dec 2021 Jan 2022 \_\_\_\_\_\_ Feb 2022 Mar 2022 Apr 2022 May 2022 Aug 2022 \_\_\_\_\_\_ Sep 2022 Oct 2022 Jul 2021 Oct 2021 Jun 2022