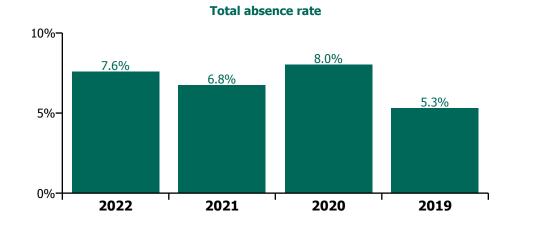

# CHO 7 Section 38's

| Year/ month | Cheeverstown<br>House | Kare, Newbridge,<br>Co Kildare | Our Lady's<br>Hospice & Care,<br>Dublin | Peamount<br>Hospital<br>(Newcastle) | Stewart's<br>Hospital,<br>(Palmerstown) | St. John of God<br>Liffey Services | Section 38<br>Voluntary<br>Agencies | Certified<br>absence | Self-<br>certified<br>absence | Non<br>Covid-19<br>absence | Covid-19<br>absence | Total<br>absence<br>rate |
|-------------|-----------------------|--------------------------------|-----------------------------------------|-------------------------------------|-----------------------------------------|------------------------------------|-------------------------------------|----------------------|-------------------------------|----------------------------|---------------------|--------------------------|
| 2022        | 10.7%                 | 8.0%                           | 7.9%                                    | 6.9%                                | 6.4%                                    | 6.1%                               | 7.2%                                | 4.6%                 | 0.5%                          | 5.1%                       | 2.1%                | 7.2%                     |
| Nov 2022    | 7.6%                  | 6.7%                           | 6.6%                                    | 6.4%                                | 6.3%                                    | 3.3%                               | 5.8%                                | 4.2%                 | 0.5%                          | 4.7%                       | 1.0%                | 5.8%                     |
| Oct 2022    | 8.1%                  | 7.7%                           | 6.4%                                    | 5.4%                                | 5.1%                                    | 4.2%                               | 5.7%                                | 4.4%                 | 0.5%                          | 4.9%                       | 0.8%                | 5.7%                     |
| Sep 2022    | 9.6%                  | 6.9%                           | 5.4%                                    | 7.2%                                | 5.4%                                    | 5.6%                               | 6.3%                                | 4.8%                 | 0.6%                          | 5.4%                       | 0.9%                | 6.3%                     |
| Aug 2022    | 8.8%                  | 6.2%                           | 7.1%                                    | 6.8%                                | 5.4%                                    | 4.8%                               | 6.2%                                | 4.9%                 | 0.4%                          | 5.3%                       | 0.9%                | 6.2%                     |
| Jul 2022    | 9.9%                  | 7.1%                           | 9.4%                                    | 6.3%                                | 7.5%                                    | 6.9%                               | 7.6%                                | 4.9%                 | 0.4%                          | 5.3%                       | 2.3%                | 7.6%                     |
| Jun 2022    | 9.1%                  | 9.0%                           | 8.1%                                    | 6.7%                                | 6.3%                                    | 6.7%                               | 7.3%                                | 4.6%                 | 0.5%                          | 5.1%                       | 2.2%                | 7.3%                     |
| May 2022    | 9.9%                  | 9.0%                           | 6.7%                                    | 5.8%                                | 5.4%                                    | 4.8%                               | 6.4%                                | 4.6%                 | 0.6%                          | 5.2%                       | 1.2%                | 6.4%                     |
| Apr 2022    | 13.1%                 | 9.0%                           | 8.6%                                    | 7.7%                                | 7.1%                                    | 6.6%                               | 8.1%                                | 5.0%                 | 0.5%                          | 5.5%                       | 2.6%                | 8.1%                     |
| Mar 2022    | 15.9%                 | 8.7%                           | 10.7%                                   | 11.6%                               | 9.1%                                    | 8.5%                               | 10.2%                               | 5.0%                 | 0.5%                          | 5.6%                       | 4.6%                | 10.2%                    |
| Feb 2022    | 11.9%                 | 8.7%                           | 8.7%                                    | 7.7%                                | 5.9%                                    | 6.2%                               | 7.5%                                | 3.9%                 | 0.7%                          | 4.6%                       | 2.9%                | 7.5%                     |
| Jan 2022    | 14.0%                 | 8.7%                           | 9.1%                                    | 5.1%                                | 6.6%                                    | 10.3%                              | 8.6%                                | 4.1%                 | 0.5%                          | 4.6%                       | 4.0%                | 8.6%                     |
| 2021        | 8.5%                  | 6.3%                           | 5.8%                                    | 6.7%                                | 6.6%                                    | 5.8%                               | 6.5%                                | 4.5%                 | 0.6%                          | 5.0%                       | 1.5%                | 6.5%                     |
| Dec 2021    | 11.3%                 | 8.7%                           | 8.3%                                    | 9.2%                                | 9.3%                                    | 5.3%                               | 8.4%                                | 4.8%                 | 0.6%                          | 5.3%                       | 3.1%                | 8.4%                     |
| Nov 2021    | 12.6%                 | 8.7%                           | 9.2%                                    | 8.3%                                | 8.2%                                    | 4.9%                               | 8.1%                                | 5.2%                 | 0.7%                          | 5.9%                       | 2.2%                | 8.1%                     |
| Oct 2021    | 10.1%                 | 6.2%                           | 6.6%                                    |                                     | 6.6%                                    | 5.2%                               | 6.6%                                | 4.8%                 | 0.6%                          | 5.5%                       | 1.1%                | 6.6%                     |
| Sep 2021    | 8.4%                  | 6.7%                           | 5.0%                                    | 6.6%                                | 5.3%                                    | 6.2%                               | 6.1%                                | 4.8%                 | 0.6%                          | 5.4%                       | 0.7%                | 6.1%                     |
| Aug 2021    | 7.2%                  | 5.3%                           | 4.1%                                    | 6.9%                                | 6.5%                                    | 5.0%                               | 5.8%                                | 4.7%                 | 0.4%                          | 5.1%                       | 0.7%                | 5.8%                     |
| Jul 2021    | 7.4%                  | 5.2%                           | 4.0%                                    | 5.6%                                | 5.5%                                    | 5.5%                               | 5.5%                                | 4.4%                 | 0.5%                          | 4.9%                       | 0.6%                | 5.5%                     |
| Jun 2021    | 6.3%                  | 4.6%                           | 4.0%                                    | 6.2%                                | 5.2%                                    | 4.0%                               | 5.0%                                | 3.8%                 | 0.6%                          | 4.4%                       | 0.5%                | 5.0%                     |
| May 2021    | 6.4%                  | 4.7%                           | 3.9%                                    | 5.2%                                | 5.5%                                    | 4.6%                               | 5.0%                                | 3.9%                 | 0.5%                          | 4.4%                       | 0.6%                | 5.0%                     |
| Apr 2021    | 6.0%                  | 4.9%                           | 3.9%                                    | 4.7%                                | 6.6%                                    | 6.6%                               | 5.7%                                | 4.3%                 | 0.4%                          | 4.7%                       | 1.0%                | 5.7%                     |
| Mar 2021    | 6.9%                  | 5.8%                           | 4.4%                                    | 5.9%                                | 5.0%                                    | 5.4%                               | 5.4%                                | 3.7%                 | 0.6%                          | 4.3%                       | 1.1%                | 5.4%                     |
| Feb 2021    | 8.3%                  | 6.0%                           | 6.5%                                    | 5.7%                                | 5.8%                                    | 7.4%                               | 6.5%                                | 4.1%                 | 0.5%                          | 4.6%                       | 1.9%                | 6.5%                     |
| Jan 2021    | 11.0%                 | 8.7%                           | 10.0%                                   | 8.6%                                | 10.2%                                   | 9.5%                               | 9.8%                                | 5.0%                 | 0.6%                          | 5.6%                       | 4.1%                | 9.8%                     |
| 2020        | 8.1%                  | 6.4%                           | 6.6%                                    | 6.9%                                | 8.3%                                    | 6.5%                               | 7.3%                                | 5.0%                 | 0.5%                          | 5.5%                       | 1.8%                | 7.3%                     |
| Dec 2020    | 7.5%                  | 5.6%                           | 6.4%                                    | 7.3%                                | 7.4%                                    | 3.4%                               | 6.2%                                | 4.6%                 | 0.6%                          | 5.2%                       | 1.0%                | 6.2%                     |
| Nov 2020    | 5.9%                  | 6.3%                           | 4.4%                                    | 4.9%                                | 6.8%                                    | 3.8%                               | 5.4%                                | 4.1%                 | 0.4%                          | 4.5%                       | 0.9%                | 5.4%                     |
| Oct 2020    | 7.5%                  | 9.1%                           | 5.8%                                    | 6.0%                                | 7.9%                                    | 5.9%                               | 7.0%                                | 4.9%                 | 0.6%                          | 5.5%                       | 1.4%                | 7.0%                     |
| Sep 2020    | 6.9%                  | 6.7%                           | 7.2%                                    | 4.2%                                | 10.8%                                   | 4.3%                               | 7.0%                                | 5.3%                 | 0.5%                          | 5.8%                       | 1.2%                | 7.0%                     |
| Aug 2020    | 7.1%                  | 4.8%                           | 6.4%                                    | 4.4%                                | 8.0%                                    | 3.7%                               | 5.9%                                | 4.9%                 | 0.4%                          | 5.4%                       | 0.5%                | 5.9%                     |
| Jul 2020    | 6.5%                  | 5.4%                           | 6.0%                                    | 4.7%                                | 7.4%                                    | 5.9%                               | 6.2%                                | 5.3%                 | 0.4%                          | 5.7%                       | 0.4%                | 6.2%                     |
| Jun 2020    | 6.1%                  | 4.1%                           | 6.8%                                    | 3.7%                                | 7.5%                                    | 4.8%                               | 5.7%                                | 4.4%                 | 0.4%                          | 4.8%                       | 0.9%                | 5.7%                     |
| May 2020    | 12.4%                 | 5.2%                           | 7.8%                                    | 10.6%                               | 8.5%                                    | 9.5%                               | 9.0%                                | 5.1%                 | 0.2%                          | 5.3%                       | 3.7%                | 9.0%                     |
| Apr 2020    | 12.2%                 | 8.2%                           | 10.1%                                   | 20.4%                               | 12.7%                                   | 22.9%                              | 15.1%                               | 6.3%                 | 0.3%                          | 6.6%                       | 8.5%                | 15.1%                    |
| Mar 2020    | 12.0%                 | 10.1%                          | 8.7%                                    | 8.4%                                | 13.3%                                   | 4.4%                               | 9.4%                                | 6.0%                 | 0.4%                          | 6.4%                       | 3.0%                | 9.4%                     |
| Feb 2020    | 6.5%                  | 4.6%                           | 5.0%                                    | 5.2%                                | 4.9%                                    | 4.0%                               | 4.9%                                | 4.4%                 | 0.5%                          | 4.9%                       |                     | 4.9%                     |
| Jan 2020    | 6.7%                  | 6.0%                           | 4.6%                                    | 4.6%                                | 5.3%                                    | 5.6%                               | 5.4%                                | 4.8%                 | 0.6%                          | 5.4%                       |                     | 5.4%                     |
| 2019        | 5.5%                  | 4.4%                           | 4.3%                                    | 4.7%                                | 4.6%                                    | 4.0%                               | 4.6%                                | 4.1%                 | 0.5%                          | 4.6%                       |                     | 4.6%                     |
| Dec 2019    | 6.5%                  | 6.2%                           | 4.3%                                    | 4.7%                                | 4.9%                                    | 3.3%                               | 4.8%                                | 4.2%                 | 0.5%                          | 4.8%                       |                     | 4.8%                     |
| Nov 2019    | 5.9%                  | 5.7%                           | 4.4%                                    | 4.5%                                | 4.6%                                    | 3.2%                               | 4.5%                                | 3.9%                 | 0.5%                          | 4.5%                       |                     | 4.5%                     |
| Oct 2019    | 5.4%                  | 5.1%                           | 4.1%                                    | 5.3%                                | 5.1%                                    | 4.7%                               | 4.9%                                | 4.4%                 | 0.5%                          | 4.9%                       |                     | 4.9%                     |
| Sep 2019    | 5.8%                  | 4.0%                           | 5.9%                                    | 4.9%                                | 4.3%                                    | 3.8%                               | 4.6%                                | 4.1%                 | 0.5%                          | 4.6%                       |                     | 4.6%                     |
| Aug 2019    | 5.3%                  | 2.4%                           | 4.8%                                    | 5.0%                                | 4.6%                                    | 4.8%                               | 4.4%                                | 4.0%                 | 0.4%                          | 4.4%                       |                     | 4.4%                     |
| Jul 2019    | 4.9%                  | 4.0%                           | 5.2%                                    | 4.6%                                | 4.5%                                    | 3.4%                               | 4.4%                                | 4.0%                 | 0.4%                          | 4.4%                       |                     | 4.4%                     |
| Jun 2019    | 5.6%                  | 5.7%                           | 4.0%                                    | 4.4%                                | 5.6%                                    | 4.3%                               | 4.9%                                | 4.5%                 | 0.4%                          | 4.9%                       |                     | 4.9%                     |
| May 2019    | 5.8%                  | 5.1%                           | 3.1%                                    | 3.8%                                | 5.5%                                    |                                    | 4.8%                                | 4.3%                 | 0.5%                          | 4.8%                       |                     | 4.8%                     |
| Apr 2019    | 4.5%                  | 3.4%                           | 3.3%                                    | 3.6%                                | 5.5%                                    |                                    | 4.3%                                | 3.8%                 | 0.5%                          | 4.3%                       |                     | 4.3%                     |
| Mar 2019    | 4.8%                  | 3.4%                           | 4.8%                                    | 5.2%                                | 4.9%                                    | 2.7%                               | 4.4%                                | 3.9%                 | 0.5%                          | 4.4%                       |                     | 4.4%                     |
| Feb 2019    | 5.9%                  | 3.8%                           | 4.3%                                    | 4.3%                                | 4.0%                                    |                                    | 4.2%                                | 3.7%                 | 0.4%                          | 4.2%                       |                     | 4.2%                     |
| Jan 2019    | 6.2%                  | 6.0%                           | 3.6%                                    | 6.1%                                | 3.2%                                    | 6.9%                               | 4.6%                                | 4.2%                 | 0.4%                          | 4.6%                       |                     | 4.6%                     |