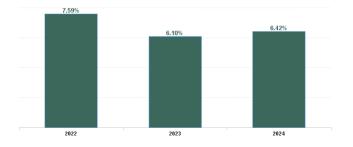

### **Total Absence Rate**

7.25 %

| Year /<br>Month | Certified<br>absence | Self-<br>certified<br>absence | Non<br>Covid-19<br>absence | Covid-19<br>absence | Total<br>absence<br>rate | Medical &<br>Dental | Nursing &<br>Midwifery | Health &<br>Social Care<br>Professionals | Management &<br>Administrative | General<br>Support | Patient &<br>Client Care |
|-----------------|----------------------|-------------------------------|----------------------------|---------------------|--------------------------|---------------------|------------------------|------------------------------------------|--------------------------------|--------------------|--------------------------|
| Nov 2024        | 5.65%                | 0.56%                         | 6.21%                      | 0.30%               | 6.51%                    | 3.15%               | 7.78%                  | 4.46%                                    | 6.68%                          | 6.61%              | 6.95%                    |
| Oct 2024        | 5.40%                | 0.62%                         | 6.01%                      | 0.40%               | 6.41%                    | 2.14%               | 7.03%                  | 4.63%                                    | 6.40%                          | 6.07%              | 7.37%                    |
| Sep 2024        | 5.24%                | 0.60%                         | 5.84%                      | 0.60%               | 6.44%                    | 3.47%               | 7.10%                  | 4.69%                                    | 6.07%                          | 6.89%              | 7.22%                    |
| Aug 2024        | 5.55%                | 0.55%                         | 6.10%                      | 0.75%               | 6.85%                    | 3.72%               | 7.00%                  | 5.23%                                    | 6.59%                          | 8.57%              | 7.94%                    |
| Jul 2024        | 5.72%                | 0.59%                         | 6.32%                      | 1.09%               | 7.41%                    | 3.78%               | 7.51%                  | 5.13%                                    | 6.50%                          | 8.84%              | 8.88%                    |
| Jun 2024        | 5.34%                | 0.53%                         | 5.87%                      | 0.78%               | 6.65%                    | 2.50%               | 6.85%                  | 4.88%                                    | 6.13%                          | 8.47%              | 7.59%                    |
| May 2024        | 5.14%                | 0.60%                         | 5.74%                      | 0.32%               | 6.06%                    | 2.36%               | 6.45%                  | 4.32%                                    | 5.30%                          | 7.69%              | 7.02%                    |
| Apr 2024        | 5.05%                | 0.60%                         | 5.64%                      | 0.24%               | 5.88%                    | 2.56%               | 6.48%                  | 4.13%                                    | 5.32%                          | 7.42%              | 6.64%                    |
| Mar 2024        | 4.87%                | 0.59%                         | 5.46%                      | 0.30%               | 5.76%                    | 2.89%               | 6.36%                  | 3.78%                                    | 4.50%                          | 6.87%              | 6.84%                    |
| Feb 2024        | 5.13%                | 0.64%                         | 5.77%                      | 0.33%               | 6.10%                    | 3.53%               | 6.46%                  | 3.96%                                    | 5.57%                          | 7.50%              | 7.16%                    |
| Jan 2024        | 5.13%                | 0.71%                         | 5.84%                      | 0.71%               | 6.55%                    | 3.30%               | 7.07%                  | 4.35%                                    | 5.42%                          | 8.37%              | 7.75%                    |
| 2024            | 5.29%                | 0.60%                         | 5.89%                      | 0.53%               | 6.42%                    | 3.04%               | 6.92%                  | 4.49%                                    | 5.85%                          | 7.56%              | 7.38%                    |
| Dec 2023        | 4.81%                | 0.71%                         | 5.52%                      | 0.88%               | 6.40%                    | 3.00%               | 7.05%                  | 4.36%                                    | 5.03%                          | 9.51%              | 7.19%                    |
| Nov 2023        | 4.87%                | 0.63%                         | 5.51%                      | 0.58%               | 6.09%                    | 2.40%               | 7.11%                  | 3.44%                                    | 5.16%                          | 9.15%              | 6.97%                    |
| Oct 2023        | 4.86%                | 0.55%                         | 5.41%                      | 0.70%               | 6.11%                    | 2.67%               | 6.96%                  | 3.78%                                    | 5.32%                          | 8.87%              | 6.87%                    |
| Sep 2023        | 4.95%                | 0.60%                         | 5.55%                      | 0.89%               | 6.44%                    | 2.62%               | 7.33%                  | 4.65%                                    | 5.24%                          | 9.34%              | 7.06%                    |
| Aug 2023        | 5.30%                | 0.56%                         | 5.87%                      | 0.80%               | 6.67%                    | 2.87%               | 7.35%                  | 4.53%                                    | 5.97%                          | 9.07%              | 7.52%                    |
| Jul 2023        | 4.49%                | 0.55%                         | 5.04%                      | 0.47%               | 5.52%                    | 2.17%               | 6.69%                  | 3.75%                                    | 4.13%                          | 5.94%              | 6.27%                    |
| Jun 2023        | 4.79%                | 0.53%                         | 5.31%                      | 0.38%               | 5.69%                    | 3.27%               | 6.50%                  | 3.96%                                    | 5.03%                          | 6.42%              | 6.32%                    |
| May 2023        | 4.95%                | 0.56%                         | 5.52%                      | 0.50%               | 6.01%                    | 2.53%               | 6.62%                  | 4.39%                                    | 4.54%                          | 7.40%              | 7.02%                    |
| Apr 2023        | 4.68%                | 0.53%                         | 5.21%                      | 0.61%               | 5.82%                    | 2.20%               | 6.70%                  | 4.23%                                    | 3.89%                          | 6.42%              | 6.86%                    |
| Mar 2023        | 4.93%                | 0.58%                         | 5.50%                      | 0.79%               | 6.30%                    | 2.65%               | 7.16%                  | 4.65%                                    | 4.78%                          | 7.77%              | 7.18%                    |
| Feb 2023        | 4.42%                | 0.51%                         | 4.92%                      | 0.70%               | 5.63%                    | 3.15%               | 6.95%                  | 3.76%                                    | 4.16%                          | 6.97%              | 6.10%                    |
| Jan 2023        | 4.91%                | 0.60%                         | 5.51%                      | 1.02%               | 6.53%                    | 2.15%               | 7.81%                  | 4.71%                                    | 4.27%                          | 9.13%              | 7.24%                    |
| 2023            | 4.83%                | 0.58%                         | 5.41%                      | 0.69%               | 6.10%                    | 2.64%               | 7.02%                  | 4.18%                                    | 4.81%                          | 8.01%              | 6.88%                    |
| Dec 2022        | 5.20%                | 0.71%                         | 5.91%                      | 1.55%               | 7.46%                    | 3.30%               | 8.26%                  | 5.50%                                    | 5.91%                          | 8.73%              | 8.54%                    |
| Nov 2022        | 4.50%                | 0.58%                         | 5.08%                      | 1.04%               | 6.12%                    | 3.52%               | 6.96%                  | 4.49%                                    | 4.10%                          | 7.14%              | 7.11%                    |
| Oct 2022        | 4.66%                | 0.60%                         | 5.25%                      | 0.94%               | 6.19%                    | 3.31%               | 6.23%                  | 4.56%                                    | 5.23%                          | 6.85%              | 7.46%                    |
| Sep 2022        | 4.98%                | 0.59%                         | 5.56%                      | 1.00%               | 6.57%                    | 3.11%               | 7.09%                  | 5.14%                                    | 5.31%                          | 7.67%              | 7.55%                    |
| Aug 2022        | 5.00%                | 0.51%                         | 5.50%                      | 0.97%               | 6.47%                    | 3.69%               | 6.21%                  | 4.46%                                    | 6.02%                          | 7.22%              | 8.61%                    |
| Jul 2022        | 5.19%                | 0.49%                         | 5.68%                      | 2.30%               | 7.98%                    | 2.88%               | 8.33%                  | 5.57%                                    | 6.06%                          | 9.74%              | 9.69%                    |
| Jun 2022        | 4.86%                | 0.57%                         | 5.43%                      | 2.24%               | 7.67%                    | 3.37%               | 8.43%                  | 6.48%                                    | 6.22%                          | 8.89%              | 8.41%                    |
| May 2022        | 4.56%                | 0.55%                         | 5.11%                      | 1.22%               | 6.32%                    | 2.56%               | 6.98%                  | 2.97%                                    | 5.26%                          | 6.85%              | 9.92%                    |
| Apr 2022        | 5.01%                | 0.52%                         | 5.53%                      | 2.63%               | 8.16%                    | 2.88%               | 8.81%                  | 6.50%                                    | 6.58%                          | 10.22%             | 9.20%                    |
| Mar 2022        | 5.20%                | 0.53%                         | 5.74%                      | 4.72%               | 10.46%                   | 5.80%               | 12.22%                 | 8.30%                                    | 8.71%                          | 12.60%             | 10.88%                   |
| Feb 2022        | 4.50%                | 0.61%                         | 5.11%                      | 3.16%               | 8.27%                    | 3.85%               | 9.59%                  | 6.30%                                    | 6.71%                          | 7.69%              | 9.31%                    |
| Jan 2022        | 4.26%                | 0.45%                         | 4.71%                      | 4.70%               | 9.41%                    | 4.31%               | 9.98%                  | 6.45%                                    | 8.17%                          | 10.34%             | 11.18%                   |
| 2022            | 4.82%                | 0.56%                         | 5.38%                      | 2.21%               | 7.59%                    | 3.57%               | 8.27%                  | 5.44%                                    | 6.18%                          | 8.53%              | 8.98%                    |
| Dec 2021        | 4.87%                | 0.54%                         | 5.41%                      | 3.14%               | 8.55%                    | 3.42%               | 8.77%                  | 5.41%                                    | 6.88%                          | 8.91%              | 10.82%                   |
| Nov 2021        | 5.38%                | 0.70%                         | 6.08%                      | 2.36%               | 8.44%                    | 3.81%               | 9.05%                  | 5.37%                                    | 7.06%                          | 9.89%              | 10.17%                   |
| Oct 2021        | 5.36%                | 0.62%                         | 5.98%                      | 1.34%               | 7.32%                    | 4.51%               | 7.67%                  | 5.39%                                    | 5.60%                          | 8.50%              | 8.61%                    |
| Sep 2021        | 5.20%                | 0.57%                         | 5.77%                      | 1.12%               | 6.89%                    | 3.64%               | 7.47%                  | 5.21%                                    | 5.35%                          | 7.33%              | 8.02%                    |
| Aug 2021        | 5.09%                | 0.45%                         | 5.53%                      | 0.95%               | 6.49%                    | 2.58%               | 6.32%                  | 4.72%                                    | 4.21%                          | 8.26%              | 8.29%                    |
| Jul 2021        | 4.76%                | 0.48%                         | 5.24%                      | 0.74%               | 5.98%                    | 2.16%               | 5.54%                  | 4.76%                                    | 4.58%                          | 7.88%              | 7.42%                    |
| Jun 2021        | 4.20%                | 0.53%                         | 4.73%                      | 0.64%               | 5.37%                    | 1.94%               | 5.54%                  | 3.89%                                    | 3.33%                          | 8.09%              | 6.41%                    |
| May 2021        | 3.87%                | 0.45%                         | 4.32%                      | 0.76%               | 5.08%                    | 2.22%               | 5.58%                  | 4.14%                                    | 2.80%                          | 6.54%              | 5.85%                    |
| Apr 2021        | 3.99%                | 0.39%                         | 4.38%                      | 1.02%               | 5.40%                    | 3.40%               | 6.07%                  | 4.26%                                    | 3.32%                          | 4.88%              | 6.36%                    |
| Mar 2021        | 3.82%                | 0.48%                         | 4.29%                      | 1.15%               | 5.45%                    | 2.32%               | 5.80%                  | 4.17%                                    | 3.59%                          | 7.33%              | 6.34%                    |
| Feb 2021        | 4.24%                | 0.52%                         | 4.76%                      | 1.97%               | 6.73%                    | 3.34%               | 7.08%                  | 5.59%                                    | 4.33%                          | 9.20%              | 7.64%                    |
| Jan 2021        | 4.62%                | 0.47%                         | 5.10%                      | 4.26%               | 9.35%                    | 2.52%               | 9.88%                  | 6.75%                                    | 6.60%                          | 12.04%             | 11.26%                   |
| 2021            | 4.62%                | 0.52%                         | 5.13%                      | 1.62%               | 6.76%                    | 2.98%               | 7.07%                  | 4.97%                                    | 4.82%                          | 8.24%              | 8.10%                    |