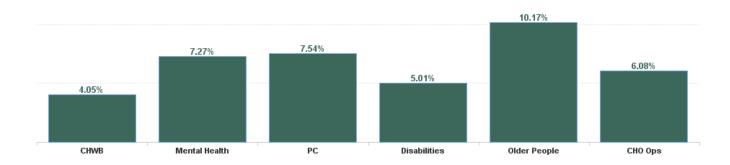

| Health Service Absence Rate<br>- by Care Group: Nov 2024 | Certified<br>absence | Self- certified<br>absence | Non Covid-19<br>absence | Covid-19<br>absence | Total absence<br>rate | % Non<br>Covid-19<br>absence | % Covid-19<br>absence |
|----------------------------------------------------------|----------------------|----------------------------|-------------------------|---------------------|-----------------------|------------------------------|-----------------------|
| CHO 7                                                    | 5.65%                | 0.56%                      | 6.21%                   | 0.30%               | 6.51%                 | 95.36%                       | 4.64%                 |
| Community Health & Wellbeing                             | 3.74%                | 0.00%                      | 3.74%                   | 0.32%               | 4.05%                 | 92.19%                       | 7.81%                 |
| Primary Care                                             | 6.79%                | 0.54%                      | 7.32%                   | 0.22%               | 7.54%                 | 97.10%                       | 2.90%                 |
| Disabilities                                             | 4.27%                | 0.52%                      | 4.78%                   | 0.23%               | 5.01%                 | 95.44%                       | 4.56%                 |
| Mental Health                                            | 6.20%                | 0.49%                      | 6.69%                   | 0.58%               | 7.27%                 | 92.03%                       | 7.97%                 |
| Older People                                             | 8.78%                | 0.87%                      | 9.65%                   | 0.52%               | 10.17%                | 94.92%                       | 5.08%                 |
| CHO Operations                                           | 5.79%                | 0.25%                      | 6.04%                   | 0.05%               | 6.08%                 | 99.26%                       | 0.74%                 |
| Community Services                                       | 5.65%                | 0.56%                      | 6.21%                   | 0.30%               | 6.51%                 | 95.36%                       | 4.64%                 |