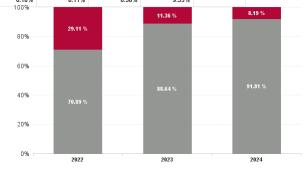

## % of Absence Non Covid-19 / Covid-19

| Health Service Absence Rate<br>- by Care Group : Nov 2024 | Certified<br>absence | Self-<br>certified<br>absence | Non<br>Covid-19<br>absence | Covid-19<br>absence | Total<br>absence<br>rate | Medical &<br>Dental | Nursing &<br>Midwifery | Health &<br>Social Care<br>Professionals | Management &<br>Administrative | General<br>Support | Patient &<br>Client Care |
|-----------------------------------------------------------|----------------------|-------------------------------|----------------------------|---------------------|--------------------------|---------------------|------------------------|------------------------------------------|--------------------------------|--------------------|--------------------------|
| CHO 7                                                     | 5.65%                | 0.56%                         | 6.21%                      | 0.30%               | 6.51%                    | 3.15%               | 7.78%                  | 4.46%                                    | 6.68%                          | 6.61%              | 6.95%                    |
| Community Health & Wellbeing                              | 3.74%                | 0.00%                         | 3.74%                      | 0.32%               | 4.05%                    |                     | 10.59%                 |                                          | 4.62%                          |                    | 3.41%                    |
| Primary Care                                              | 6.79%                | 0.54%                         | 7.32%                      | 0.22%               | 7.54%                    | 4.94%               | 8.31%                  | 6.30%                                    | 7.65%                          | 7.43%              | 9.04%                    |
| Disabilities                                              | 4.27%                | 0.52%                         | 4.78%                      | 0.23%               | 5.01%                    | 0.35%               | 5.92%                  | 3.93%                                    | 5.29%                          | 6.66%              | 5.00%                    |
| Mental Health                                             | 6.20%                | 0.49%                         | 6.69%                      | 0.58%               | 7.27%                    | 1.59%               | 7.51%                  | 3.51%                                    | 12.07%                         | 1.41%              | 14.52%                   |
| Older People                                              | 8.78%                | 0.87%                         | 9.65%                      | 0.52%               | 10.17%                   | 0.00%               | 10.33%                 | 0.18%                                    | 4.16%                          | 6.46%              | 12.80%                   |
| CHO Operations                                            | 5.79%                | 0.25%                         | 6.04%                      | 0.05%               | 6.08%                    |                     | 15.25%                 | 6.02%                                    | 5.40%                          |                    |                          |
| Community Services                                        | 5.65%                | 0.56%                         | 6.21%                      | 0.30%               | 6.51%                    | 3.15%               | 7.78%                  | 4.46%                                    | 6.68%                          | 6.61%              | 6.95%                    |

7.25 %

| Year /<br>Month | Certified<br>absence | Self-<br>certified<br>absence | Non<br>Covid-19<br>absence | Covid-19<br>absence | Total<br>absence<br>rate | Medical &<br>Dental | Nursing &<br>Midwifery | Health &<br>Social Care<br>Professionals | Management &<br>Administrative | General<br>Support | Patient &<br>Client Care |
|-----------------|----------------------|-------------------------------|----------------------------|---------------------|--------------------------|---------------------|------------------------|------------------------------------------|--------------------------------|--------------------|--------------------------|
| Nov 2024        | 5.65%                | 0.56%                         | 6.21%                      | 0.30%               | 6.51%                    | 3.15%               | 7.78%                  | 4.46%                                    | 6.68%                          | 6.61%              | 6.95%                    |
| Oct 2024        | 5.40%                | 0.62%                         | 6.01%                      | 0.40%               | 6.41%                    | 2.14%               | 7.03%                  | 4.63%                                    | 6.40%                          | 6.07%              | 7.37%                    |
| Sep 2024        | 5.24%                | 0.60%                         | 5.84%                      | 0.60%               | 6.44%                    | 3.47%               | 7.10%                  | 4.69%                                    | 6.07%                          | 6.89%              | 7.22%                    |
| Aug 2024        | 5.55%                | 0.55%                         | 6.10%                      | 0.75%               | 6.85%                    | 3.72%               | 7.00%                  | 5.23%                                    | 6.59%                          | 8.57%              | 7.94%                    |
| Jul 2024        | 5.72%                | 0.59%                         | 6.32%                      | 1.09%               | 7.41%                    | 3.78%               | 7.51%                  | 5.13%                                    | 6.50%                          | 8.84%              | 8.88%                    |
| Jun 2024        | 5.34%                | 0.53%                         | 5.87%                      | 0.78%               | 6.65%                    | 2.50%               | 6.85%                  | 4.88%                                    | 6.13%                          | 8.47%              | 7.59%                    |
| May 2024        | 5.14%                | 0.60%                         | 5.74%                      | 0.32%               | 6.06%                    | 2.36%               | 6.45%                  | 4.32%                                    | 5.30%                          | 7.69%              | 7.02%                    |
| Apr 2024        | 5.05%                | 0.60%                         | 5.64%                      | 0.24%               | 5.88%                    | 2.56%               | 6.48%                  | 4.13%                                    | 5.32%                          | 7.42%              | 6.64%                    |
| Mar 2024        | 4.87%                | 0.59%                         | 5.46%                      | 0.30%               | 5.76%                    | 2.89%               | 6.36%                  | 3.78%                                    | 4.50%                          | 6.87%              | 6.84%                    |
| Feb 2024        | 5.13%                | 0.64%                         | 5.77%                      | 0.33%               | 6.10%                    | 3.53%               | 6.46%                  | 3.96%                                    | 5.57%                          | 7.50%              | 7.16%                    |
| Jan 2024        | 5.13%                | 0.71%                         | 5.84%                      | 0.71%               | 6.55%                    | 3.30%               | 7.07%                  | 4.35%                                    | 5.42%                          | 8.37%              | 7.75%                    |
| 2024            | 5.29%                | 0.60%                         | 5.89%                      | 0.53%               | 6.42%                    | 3.04%               | 6.92%                  | 4.49%                                    | 5.85%                          | 7.56%              | 7.38%                    |
| Dec 2023        | 4.81%                | 0.71%                         | 5.52%                      | 0.88%               | 6.40%                    | 3.00%               | 7.05%                  | 4.36%                                    | 5.03%                          | 9.51%              | 7.19%                    |
| Nov 2023        | 4.87%                | 0.63%                         | 5.51%                      | 0.58%               | 6.09%                    | 2.40%               | 7.11%                  | 3.44%                                    | 5.16%                          | 9.15%              | 6.97%                    |
| Oct 2023        | 4.86%                | 0.55%                         | 5.41%                      | 0.70%               | 6.11%                    | 2.67%               | 6.96%                  | 3.78%                                    | 5.32%                          | 8.87%              | 6.87%                    |
| Sep 2023        | 4.95%                | 0.60%                         | 5.55%                      | 0.89%               | 6.44%                    | 2.62%               | 7.33%                  | 4.65%                                    | 5.24%                          | 9.34%              | 7.06%                    |
| Aug 2023        | 5.30%                | 0.56%                         | 5.87%                      | 0.80%               | 6.67%                    | 2.87%               | 7.35%                  | 4.53%                                    | 5.97%                          | 9.07%              | 7.52%                    |
| Jul 2023        | 4.49%                | 0.55%                         | 5.04%                      | 0.47%               | 5.52%                    | 2.17%               | 6.69%                  | 3.75%                                    | 4.13%                          | 5.94%              | 6.27%                    |
| Jun 2023        | 4.79%                | 0.53%                         | 5.31%                      | 0.38%               | 5.69%                    | 3.27%               | 6.50%                  | 3.96%                                    | 5.03%                          | 6.42%              | 6.32%                    |
| May 2023        | 4.95%                | 0.56%                         | 5.52%                      | 0.50%               | 6.01%                    | 2.53%               | 6.62%                  | 4.39%                                    | 4.54%                          | 7.40%              | 7.02%                    |
| Apr 2023        | 4.68%                | 0.53%                         | 5.21%                      | 0.61%               | 5.82%                    | 2.20%               | 6.70%                  | 4.23%                                    | 3.89%                          | 6.42%              | 6.86%                    |
| Mar 2023        | 4.93%                | 0.58%                         | 5.50%                      | 0.79%               | 6.30%                    | 2.65%               | 7.16%                  | 4.65%                                    | 4.78%                          | 7.77%              | 7.18%                    |
| Feb 2023        | 4.42%                | 0.51%                         | 4.92%                      | 0.70%               | 5.63%                    | 3.15%               | 6.95%                  | 3.76%                                    | 4.16%                          | 6.97%              | 6.10%                    |
| Jan 2023        | 4.91%                | 0.60%                         | 5.51%                      | 1.02%               | 6.53%                    | 2.15%               | 7.81%                  | 4.71%                                    | 4.27%                          | 9.13%              | 7.24%                    |
| 2023            | 4.83%                | 0.58%                         | 5.41%                      | 0.69%               | 6.10%                    | 2.64%               | 7.02%                  | 4.18%                                    | 4.81%                          | 8.01%              | 6.88%                    |
| Dec 2022        | 5.20%                | 0.71%                         | 5.91%                      | 1.55%               | 7.46%                    | 3.30%               | 8.26%                  | 5.50%                                    | 5.91%                          | 8.73%              | 8.54%                    |
| Nov 2022        | 4.50%                | 0.58%                         | 5.08%                      | 1.04%               | 6.12%                    | 3.52%               | 6.96%                  | 4.49%                                    | 4.10%                          | 7.14%              | 7.11%                    |
| Oct 2022        | 4.66%                | 0.60%                         | 5.25%                      | 0.94%               | 6.19%                    | 3.31%               | 6.23%                  | 4.56%                                    | 5.23%                          | 6.85%              | 7.46%                    |
| Sep 2022        | 4.98%                | 0.59%                         | 5.56%                      | 1.00%               | 6.57%                    | 3.11%               | 7.09%                  | 5.14%                                    | 5.31%                          | 7.67%              | 7.55%                    |
| Aug 2022        | 5.00%                | 0.51%                         | 5.50%                      | 0.97%               | 6.47%                    | 3.69%               | 6.21%                  | 4.46%                                    | 6.02%                          | 7.22%              | 8.61%                    |
| Jul 2022        | 5.19%                | 0.49%                         | 5.68%                      | 2.30%               | 7.98%                    | 2.88%               | 8.33%                  | 5.57%                                    | 6.06%                          | 9.74%              | 9.69%                    |
| Jun 2022        | 4.86%                | 0.57%                         | 5.43%                      | 2.24%               | 7.67%                    | 3.37%               | 8.43%                  | 6.48%                                    | 6.22%                          | 8.89%              | 8.41%                    |
| May 2022        | 4.56%                | 0.55%                         | 5.11%                      | 1.22%               | 6.32%                    | 2.56%               | 6.98%                  | 2.97%                                    | 5.26%                          | 6.85%              | 9.92%                    |
| Apr 2022        | 5.01%                | 0.52%                         | 5.53%                      | 2.63%               | 8.16%                    | 2.88%               | 8.81%                  | 6.50%                                    | 6.58%                          | 10.22%             | 9.20%                    |
| Mar 2022        | 5.20%                | 0.53%                         | 5.74%                      | 4.72%               | 10.46%                   | 5.80%               | 12.22%                 | 8.30%                                    | 8.71%                          | 12.60%             | 10.88%                   |
| Feb 2022        | 4.50%                | 0.61%                         | 5.11%                      | 3.16%               | 8.27%                    | 3.85%               | 9.59%                  | 6.30%                                    | 6.71%                          | 7.69%              | 9.31%                    |
| Jan 2022        | 4.26%                | 0.45%                         | 4.71%                      | 4.70%               | 9.41%                    | 4.31%               | 9.98%                  | 6.45%                                    | 8.17%                          | 10.34%             | 11.18%                   |
| 2022            | 4.82%                | 0.56%                         | 5.38%                      | 2.21%               | 7.59%                    | 3.57%               | 8.27%                  | 5.44%                                    | 6.18%                          | 8.53%              | 8.98%                    |
| Dec 2021        | 4.87%                | 0.54%                         | 5.41%                      | 3.14%               | 8.55%                    | 3.42%               | 8.77%                  | 5.41%                                    | 6.88%                          | 8.91%              | 10.82%                   |
| Nov 2021        | 5.38%                | 0.70%                         | 6.08%                      | 2.36%               | 8.44%                    | 3.81%               | 9.05%                  | 5.37%                                    | 7.06%                          | 9.89%              | 10.17%                   |
| Oct 2021        | 5.36%                | 0.62%                         | 5.98%                      | 1.34%               | 7.32%                    | 4.51%               | 7.67%                  | 5.39%                                    | 5.60%                          | 8.50%              | 8.61%                    |
| Sep 2021        | 5.20%                | 0.57%                         | 5.77%                      | 1.12%               | 6.89%                    | 3.64%               | 7.47%                  | 5.21%                                    | 5.35%                          | 7.33%              | 8.02%                    |
| Aug 2021        | 5.09%                | 0.45%                         | 5.53%                      | 0.95%               | 6.49%                    | 2.58%               | 6.32%                  | 4.72%                                    | 4.21%                          | 8.26%              | 8.29%                    |
| Jul 2021        | 4.76%                | 0.48%                         | 5.24%                      | 0.74%               | 5.98%                    | 2.16%               | 5.54%                  | 4.76%                                    | 4.58%                          | 7.88%              | 7.42%                    |
| Jun 2021        | 4.20%                | 0.53%                         | 4.73%                      | 0.64%               | 5.37%                    | 1.94%               | 5.54%                  | 3.89%                                    | 3.33%                          | 8.09%              | 6.41%                    |
| May 2021        | 3.87%                | 0.45%                         | 4.32%                      | 0.76%               | 5.08%                    | 2.22%               | 5.58%                  | 4.14%                                    | 2.80%                          | 6.54%              | 5.85%                    |
| Apr 2021        | 3.99%                | 0.39%                         | 4.38%                      | 1.02%               | 5.40%                    | 3.40%               | 6.07%                  | 4.26%                                    | 3.32%                          | 4.88%              | 6.36%                    |
| Mar 2021        | 3.82%                | 0.48%                         | 4.29%                      | 1.15%               | 5.45%                    | 2.32%               | 5.80%                  | 4.17%                                    | 3.59%                          | 7.33%              | 6.34%                    |
| Feb 2021        | 4.24%                | 0.52%                         | 4.76%                      | 1.97%               | 6.73%                    | 3.34%               | 7.08%                  | 5.59%                                    | 4.33%                          | 9.20%              | 7.64%                    |
| Jan 2021        | 4.62%                | 0.47%                         | 5.10%                      | 4.26%               | 9.35%                    | 2.52%               | 9.88%                  | 6.75%                                    | 6.60%                          | 12.04%             | 11.26%                   |
| 2021            | 4.62%                | 0.52%                         | 5.13%                      | 1.62%               | 6.76%                    | 2.98%               | 7.07%                  | 4.97%                                    | 4.82%                          | 8.24%              | 8.10%                    |