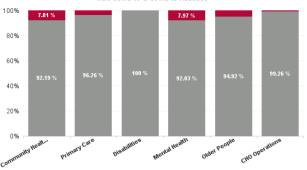

| Health Service Absence Rate<br>- by Care Group: Nov 2024 | Certified<br>absence | Self- certified<br>absence | Non Covid-19<br>absence | Covid-19<br>absence | Total absence<br>rate | % Non<br>Covid-19<br>absence | % Covid-19<br>absence |
|----------------------------------------------------------|----------------------|----------------------------|-------------------------|---------------------|-----------------------|------------------------------|-----------------------|
| CHO 7                                                    | 5.65%                | 0.56%                      | 6.21%                   | 0.30%               | 6.51%                 | 95.36%                       | 4.64%                 |
| Community Health & Wellbeing                             | 3.74%                | 0.00%                      | 3.74%                   | 0.32%               | 4.05%                 | 92.19%                       | 7.81%                 |
| Primary Care                                             | 6.79%                | 0.54%                      | 7.32%                   | 0.22%               | 7.54%                 | 97.10%                       | 2.90%                 |
| Disabilities                                             | 4.27%                | 0.52%                      | 4.78%                   | 0.23%               | 5.01%                 | 95.44%                       | 4.56%                 |
| Mental Health                                            | 6.20%                | 0.49%                      | 6.69%                   | 0.58%               | 7.27%                 | 92.03%                       | 7.97%                 |
| Older People                                             | 8.78%                | 0.87%                      | 9.65%                   | 0.52%               | 10.17%                | 94.92%                       | 5.08%                 |
| CHO Operations                                           | 5.79%                | 0.25%                      | 6.04%                   | 0.05%               | 6.08%                 | 99.26%                       | 0.74%                 |
| Community Services                                       | 5.65%                | 0.56%                      | 6.21%                   | 0.30%               | 6.51%                 | 95.36%                       | 4.64%                 |