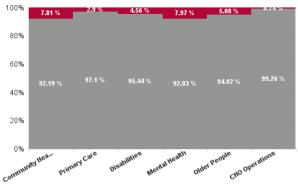

| Health Service Absence Rate<br>- by Care Group: Nov 2024 | Certified<br>absence | Self- certified<br>absence | Non Covid-19<br>absence | Covid-19<br>absence | Total absence<br>rate | % Non<br>Covid-19<br>absence | % Covid-19<br>absence |
|----------------------------------------------------------|----------------------|----------------------------|-------------------------|---------------------|-----------------------|------------------------------|-----------------------|
| CHO 7                                                    | 5.65%                | 0.56%                      | 6.21%                   | 0.30%               | 6.51%                 | 95.36%                       | 4.64%                 |
| Community Health & Wellbeing                             | 3.74%                | 0.00%                      | 3.74%                   | 0.32%               | 4.05%                 | 92.19%                       | 7.81%                 |
| Primary Care                                             | 6.79%                | 0.54%                      | 7.32%                   | 0.22%               | 7.54%                 | 97.10%                       | 2.90%                 |
| Disabilities                                             | 4.27%                | 0.52%                      | 4.78%                   | 0.23%               | 5.01%                 | 95.44%                       | 4.56%                 |
| Mental Health                                            | 6.20%                | 0.49%                      | 6.69%                   | 0.58%               | 7.27%                 | 92.03%                       | 7.97%                 |
| Older People                                             | 8.78%                | 0.87%                      | 9.65%                   | 0.52%               | 10.17%                | 94.92%                       | 5.08%                 |
| CHO Operations                                           | 5.79%                | 0.25%                      | 6.04%                   | 0.05%               | 6.08%                 | 99.26%                       | 0.74%                 |
| Community Services                                       | 5.65%                | 0.56%                      | 6.21%                   | 0.30%               | 6.51%                 | 95.36%                       | 4.64%                 |