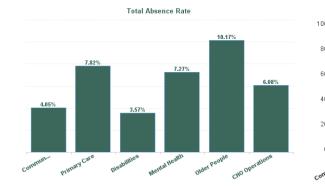

| Health Service Absence Rate<br>- by Care Group: Nov 2024 | Certified<br>absence | Self- certified<br>absence | Non Covid-19<br>absence | Covid-19<br>absence | Total absence<br>rate | % Non<br>Covid-19<br>absence | % Covid-19<br>absence |
|----------------------------------------------------------|----------------------|----------------------------|-------------------------|---------------------|-----------------------|------------------------------|-----------------------|
| CHO 7                                                    | 5.65%                | 0.56%                      | 6.21%                   | 0.30%               | 6.51%                 | 95.36%                       | 4.64%                 |
| Community Health & Wellbeing                             | 3.74%                | 0.00%                      | 3.74%                   | 0.32%               | 4.05%                 | 92.19%                       | 7.81%                 |
| Primary Care                                             | 6.79%                | 0.54%                      | 7.32%                   | 0.22%               | 7.54%                 | 97.10%                       | 2.90%                 |
| Disabilities                                             | 4.27%                | 0.52%                      | 4.78%                   | 0.23%               | 5.01%                 | 95.44%                       | 4.56%                 |
| Mental Health                                            | 6.20%                | 0.49%                      | 6.69%                   | 0.58%               | 7.27%                 | 92.03%                       | 7.97%                 |
| Older People                                             | 8.78%                | 0.87%                      | 9.65%                   | 0.52%               | 10.17%                | 94.92%                       | 5.08%                 |
| CHO Operations                                           | 5.79%                | 0.25%                      | 6.04%                   | 0.05%               | 6.08%                 | 99.26%                       | 0.74%                 |
| Community Services                                       | 5.65%                | 0.56%                      | 6.21%                   | 0.30%               | 6.51%                 | 95.36%                       | 4.64%                 |