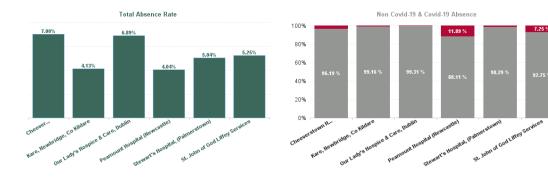

Non Covid-19 & Covid-19 Absence

| Health Service Absence Rate -<br>by Care Group : Nov 2024 | Certified<br>absence | Self-<br>certified<br>absence | Non<br>Covid-19<br>absence | Covid-19<br>absence | Total<br>absence<br>rate | Medical &<br>Dental | Nursing &<br>Midwifery | Health &<br>Social Care<br>Professionals | Management &<br>Administrative | General<br>Support | Patient &<br>Client Care |
|-----------------------------------------------------------|----------------------|-------------------------------|----------------------------|---------------------|--------------------------|---------------------|------------------------|------------------------------------------|--------------------------------|--------------------|--------------------------|
| Total                                                     | 4.53%                | 0.54%                         | 5.06%                      | 0.21%               | 5.27%                    | 3.32%               | 6.56%                  | 4.09%                                    | 4.74%                          | 6.32%              | 5.23%                    |
| Cheeverstown House                                        | 5.34%                | 1.39%                         | 6.73%                      | 0.27%               | 7.00%                    |                     | 7.81%                  | 5.05%                                    | 6.00%                          | 17.13%             | 5.80%                    |
| Kare, Newbridge, Co Kildare                               | 3.67%                | 0.42%                         | 4.09%                      | 0.03%               | 4.13%                    |                     | 3.40%                  | 2.34%                                    | 1.90%                          | 0.00%              | 5.44%                    |
| Our Lady's Hospice & Care, Dublin                         | 6.20%                | 0.64%                         | 6.84%                      | 0.05%               | 6.89%                    | 5.41%               | 8.41%                  | 4.40%                                    | 3.42%                          | 5.28%              | 8.57%                    |
| Peamount Hospital (Newcastle)                             | 3.08%                | 0.48%                         | 3.56%                      | 0.48%               | 4.04%                    | 0.39%               | 4.70%                  | 5.52%                                    | 2.19%                          | 3.22%              | 3.96%                    |
| Stewart's Hospital, (Palmerstown)                         | 4.65%                | 0.30%                         | 4.96%                      | 0.09%               | 5.04%                    |                     | 3.34%                  | 5.27%                                    | 7.49%                          | 5.54%              | 4.95%                    |
| St. John of God Liffey Services                           | 4.39%                | 0.48%                         | 4.87%                      | 0.38%               | 5.25%                    | 0.00%               | 8.56%                  | 3.82%                                    | 5.10%                          | 6.86%              | 5.24%                    |
| Section 38 Voluntary Agencies                             | 4.53%                | 0.54%                         | 5.06%                      | 0.21%               | 5.27%                    | 3.32%               | 6.56%                  | 4.09%                                    | 4.74%                          | 6.32%              | 5.23%                    |