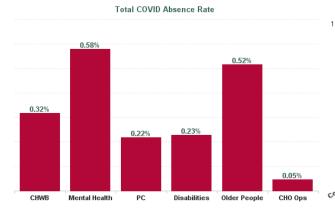

| Health Service Absence Rate<br>- by Care Group: Nov 2024 | Certified<br>absence | Self- certified<br>absence | Non Covid-19<br>absence | Covid-19<br>absence | Total absence<br>rate | % Non<br>Covid-19<br>absence | % Covid-19<br>absence |
|----------------------------------------------------------|----------------------|----------------------------|-------------------------|---------------------|-----------------------|------------------------------|-----------------------|
| CHO 7                                                    | 5.65%                | 0.56%                      | 6.21%                   | 0.30%               | 6.51%                 | 95.36%                       | 4.64%                 |
| Community Health & Wellbeing                             | 3.74%                | 0.00%                      | 3.74%                   | 0.32%               | 4.05%                 | 92.19%                       | 7.81%                 |
| Primary Care                                             | 6.79%                | 0.54%                      | 7.32%                   | 0.22%               | 7.54%                 | 97.10%                       | 2.90%                 |
| Disabilities                                             | 4.27%                | 0.52%                      | 4.78%                   | 0.23%               | 5.01%                 | 95.44%                       | 4.56%                 |
| Mental Health                                            | 6.20%                | 0.49%                      | 6.69%                   | 0.58%               | 7.27%                 | 92.03%                       | 7.97%                 |
| Older People                                             | 8.78%                | 0.87%                      | 9.65%                   | 0.52%               | 10.17%                | 94.92%                       | 5.08%                 |
| CHO Operations                                           | 5.79%                | 0.25%                      | 6.04%                   | 0.05%               | 6.08%                 | 99.26%                       | 0.74%                 |
| Community Services                                       | 5.65%                | 0.56%                      | 6.21%                   | 0.30%               | 6.51%                 | 95.36%                       | 4.64%                 |