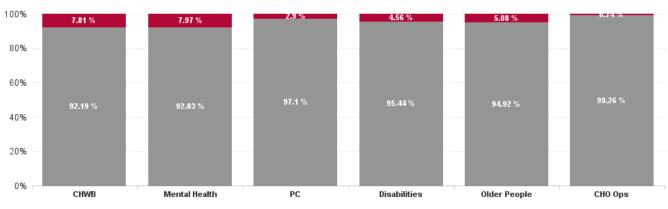

| Health Service Absence Rate<br>- by Care Group: Nov 2024 | Certified<br>absence | Self- certified<br>absence | Non Covid-19<br>absence | Covid-19<br>absence | Total absence<br>rate | % Non<br>Covid-19<br>absence | % Covid-19<br>absence |
|----------------------------------------------------------|----------------------|----------------------------|-------------------------|---------------------|-----------------------|------------------------------|-----------------------|
| CHO 7                                                    | 5.65%                | 0.56%                      | 6.21%                   | 0.30%               | 6.51%                 | 95.36%                       | 4.64%                 |
| Community Health & Wellbeing                             | 3.74%                | 0.00%                      | 3.74%                   | 0.32%               | 4.05%                 | 92.19%                       | 7.81%                 |
| Primary Care                                             | 6.79%                | 0.54%                      | 7.32%                   | 0.22%               | 7.54%                 | 97.10%                       | 2.90%                 |
| Disabilities                                             | 4.27%                | 0.52%                      | 4.78%                   | 0.23%               | 5.01%                 | 95.44%                       | 4.56%                 |
| Mental Health                                            | 6.20%                | 0.49%                      | 6.69%                   | 0.58%               | 7.27%                 | 92.03%                       | 7.97%                 |
| Older People                                             | 8.78%                | 0.87%                      | 9.65%                   | 0.52%               | 10.17%                | 94.92%                       | 5.08%                 |
| CHO Operations                                           | 5.79%                | 0.25%                      | 6.04%                   | 0.05%               | 6.08%                 | 99.26%                       | 0.74%                 |
| Community Services                                       | 5.65%                | 0.56%                      | 6.21%                   | 0.30%               | 6.51%                 | 95.36%                       | 4.64%                 |