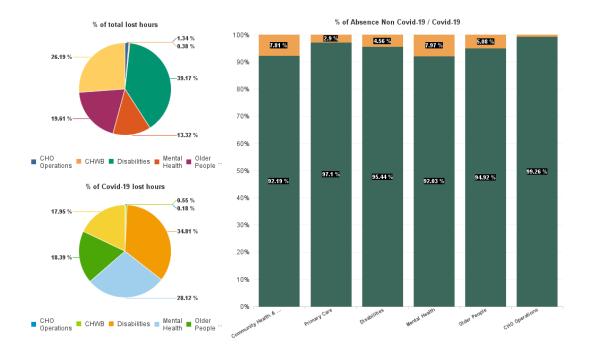

## % of Absence Non Covid-19 / Covid-19

| Health Service Absence Rate<br>- by Care Group : Nov 2024 | Certified<br>absence | Self-<br>certified<br>absence | Non<br>Covid-19<br>absence | Covid-19<br>absence | Total<br>absence<br>rate | Medical &<br>Dental | Nursing &<br>Midwifery | Health &<br>Social Care<br>Professionals | Management &<br>Administrative | General<br>Support | Patient &<br>Client Care |
|-----------------------------------------------------------|----------------------|-------------------------------|----------------------------|---------------------|--------------------------|---------------------|------------------------|------------------------------------------|--------------------------------|--------------------|--------------------------|
| CHO 7                                                     | 5.65%                | 0.56%                         | 6.21%                      | 0.30%               | 6.51%                    | 3.15%               | 7.78%                  | 4.46%                                    | 6.68%                          | 6.61%              | 6.95%                    |
| Community Health & Wellbeing                              | 3.74%                | 0.00%                         | 3.74%                      | 0.32%               | 4.05%                    |                     | 10.59%                 |                                          | 4.62%                          |                    | 3.41%                    |
| Primary Care                                              | 6.79%                | 0.54%                         | 7.32%                      | 0.22%               | 7.54%                    | 4.94%               | 8.31%                  | 6.30%                                    | 7.65%                          | 7.43%              | 9.04%                    |
| Disabilities                                              | 4.27%                | 0.52%                         | 4.78%                      | 0.23%               | 5.01%                    | 0.35%               | 5.92%                  | 3.93%                                    | 5.29%                          | 6.66%              | 5.00%                    |
| Mental Health                                             | 6.20%                | 0.49%                         | 6.69%                      | 0.58%               | 7.27%                    | 1.59%               | 7.51%                  | 3.51%                                    | 12.07%                         | 1.41%              | 14.52%                   |
| Older People                                              | 8.78%                | 0.87%                         | 9.65%                      | 0.52%               | 10.17%                   | 0.00%               | 10.33%                 | 0.18%                                    | 4.16%                          | 6.46%              | 12.80%                   |
| CHO Operations                                            | 5.79%                | 0.25%                         | 6.04%                      | 0.05%               | 6.08%                    |                     | 15.25%                 | 6.02%                                    | 5.40%                          |                    |                          |
| Community Services                                        | 5.65%                | 0.56%                         | 6.21%                      | 0.30%               | 6.51%                    | 3.15%               | 7.78%                  | 4.46%                                    | 6.68%                          | 6.61%              | 6.95%                    |

| Health Service Absence Rate<br>- by Care Group: Nov 2024 | Certified<br>absence | Self- certified<br>absence | Non Covid-19<br>absence | Covid-19<br>absence | Total absence<br>rate | % Non<br>Covid-19<br>absence | % Covid-19<br>absence |
|----------------------------------------------------------|----------------------|----------------------------|-------------------------|---------------------|-----------------------|------------------------------|-----------------------|
| CHO 7                                                    | 5.65%                | 0.56%                      | 6.21%                   | 0.30%               | 6.51%                 | 95.36%                       | 4.64%                 |
| Community Health & Wellbeing                             | 3.74%                | 0.00%                      | 3.74%                   | 0.32%               | 4.05%                 | 92.19%                       | 7.81%                 |
| Primary Care                                             | 6.79%                | 0.54%                      | 7.32%                   | 0.22%               | 7.54%                 | 97.10%                       | 2.90%                 |
| Disabilities                                             | 4.27%                | 0.52%                      | 4.78%                   | 0.23%               | 5.01%                 | 95.44%                       | 4.56%                 |
| Mental Health                                            | 6.20%                | 0.49%                      | 6.69%                   | 0.58%               | 7.27%                 | 92.03%                       | 7.97%                 |
| Older People                                             | 8.78%                | 0.87%                      | 9.65%                   | 0.52%               | 10.17%                | 94.92%                       | 5.08%                 |
| CHO Operations                                           | 5.79%                | 0.25%                      | 6.04%                   | 0.05%               | 6.08%                 | 99.26%                       | 0.74%                 |
| Community Services                                       | 5.65%                | 0.56%                      | 6.21%                   | 0.30%               | 6.51%                 | 95.36%                       | 4.64%                 |