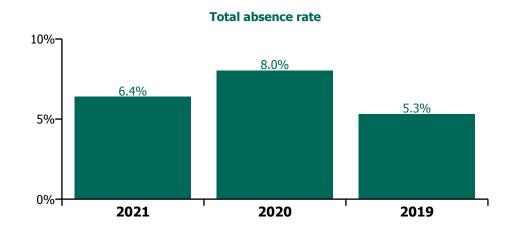

# CHO 7 by Staff Category

| Year/ month | Medical &<br>Dental | Nursing &<br>Midwifery | Health & Social<br>Care<br>Professionals | Management &<br>Administrative | General<br>Support | Patient & Client<br>Care | Certified<br>absence | Self-<br>certified<br>absence | Non<br>Covid-19<br>absence | Covid-19<br>absence | Total<br>absence rate |
|-------------|---------------------|------------------------|------------------------------------------|--------------------------------|--------------------|--------------------------|----------------------|-------------------------------|----------------------------|---------------------|-----------------------|
| 2021        | 2.9%                | 6.7%                   | 4.9%                                     | 4.4%                           | 8.0%               | 7.6%                     | 4.5%                 | 0.5%                          | 5.0%                       | 1.4%                | 6.4%                  |
| Oct 2021    | 4.5%                | 7.7%                   | 5.4%                                     | 5.6%                           | 8.5%               | 8.6%                     | 5.4%                 | 0.6%                          | 6.0%                       | 1.3%                | 7.3%                  |
| Sep 2021    | 3.6%                | 7.5%                   | 5.2%                                     | 5.3%                           | 7.3%               | 8.0%                     | 5.2%                 | 0.6%                          | 5.8%                       | 1.1%                | 6.9%                  |
| Aug 2021    | 2.6%                | 6.3%                   | 4.7%                                     | 4.2%                           | 8.3%               | 8.3%                     | 5.1%                 | 0.4%                          | 5.5%                       | 1.0%                | 6.5%                  |
| Jul 2021    | 2.2%                | 5.5%                   | 4.8%                                     | 4.6%                           | 7.9%               | 7.4%                     | 4.8%                 | 0.5%                          | 5.2%                       | 0.7%                | 6.0%                  |
| Jun 2021    | 1.9%                | 5.5%                   | 3.9%                                     | 3.3%                           | 8.1%               | 6.4%                     | 4.2%                 | 0.5%                          | 4.7%                       | 0.6%                | 5.4%                  |
| May 2021    | 2.2%                | 5.6%                   | 4.1%                                     | 2.8%                           | 6.5%               | 5.8%                     | 3.9%                 | 0.5%                          | 4.3%                       | 0.8%                | 5.1%                  |
| Apr 2021    | 3.4%                | 6.1%                   | 4.3%                                     | 3.3%                           | 4.9%               | 6.4%                     | 4.0%                 | 0.4%                          | 4.4%                       | 1.0%                | 5.4%                  |
| Mar 2021    | 2.3%                | 5.8%                   | 4.2%                                     | 3.6%                           | 7.3%               | 6.3%                     | 3.8%                 | 0.5%                          | 4.3%                       | 1.2%                | 5.4%                  |
| Feb 2021    | 3.3%                | 7.1%                   | 5.6%                                     | 4.3%                           | 9.2%               | 7.6%                     | 4.2%                 | 0.5%                          | 4.8%                       | 2.0%                | 6.7%                  |
| Jan 2021    | 2.5%                | 9.9%                   | 6.8%                                     | 6.6%                           | 12.0%              | 11.3%                    | 4.6%                 | 0.5%                          | 5.1%                       | 4.3%                | 9.4%                  |
| 2020        | 4.3%                | 8.7%                   | 5.3%                                     | 5.4%                           | 10.3%              | 9.5%                     | 5.5%                 | 0.4%                          | 5.9%                       | 2.2%                | 8.0%                  |
| Dec 2020    | 3.1%                | 7.4%                   | 3.8%                                     | 4.6%                           | 9.1%               | 8.7%                     | 4.9%                 | 0.5%                          | 5.4%                       | 1.5%                | 7.0%                  |
| Nov 2020    | 3.1%                | 7.3%                   | 4.3%                                     | 4.4%                           | 7.8%               | 7.5%                     | 4.6%                 | 0.4%                          | 5.0%                       | 1.4%                | 6.4%                  |
| Oct 2020    | 3.9%                | 8.5%                   | 5.8%                                     | 6.8%                           | 10.9%              | 8.7%                     | 5.4%                 | 0.5%                          | 5.9%                       | 2.1%                | 7.9%                  |
| Sep 2020    | 2.9%                | 8.2%                   | 5.0%                                     | 5.2%                           | 9.7%               | 9.2%                     | 5.6%                 | 0.5%                          | 6.1%                       | 1.5%                | 7.6%                  |
| Aug 2020    | 2.5%                | 7.1%                   | 4.8%                                     | 4.7%                           | 9.8%               | 7.6%                     | 5.3%                 | 0.4%                          | 5.8%                       | 0.9%                | 6.7%                  |
| Jul 2020    | 4.2%                | 6.8%                   | 4.8%                                     | 3.7%                           | 9.3%               | 8.4%                     | 5.5%                 | 0.4%                          | 5.9%                       | 0.9%                | 6.8%                  |
| Jun 2020    | 3.6%                | 6.4%                   | 3.5%                                     | 4.0%                           | 9.9%               | 7.5%                     | 4.7%                 | 0.4%                          | 5.1%                       | 1.1%                | 6.3%                  |
| May 2020    | 2.8%                | 11.7%                  | 5.3%                                     | 4.7%                           | 12.3%              | 11.0%                    | 5.5%                 | 0.3%                          | 5.8%                       | 3.6%                | 9.4%                  |
| Apr 2020    | 7.3%                | 19.1%                  | 9.9%                                     | 7.3%                           | 17.1%              | 17.9%                    | 6.6%                 | 0.3%                          | 6.9%                       | 8.5%                | 15.4%                 |
| Mar 2020    | 12.5%               | 11.4%                  | 8.2%                                     | 8.6%                           | 11.3%              | 11.8%                    | 6.3%                 | 0.4%                          | 6.7%                       | 4.0%                | 10.8%                 |
| Feb 2020    | 3.8%                | 5.0%                   | 3.9%                                     | 5.2%                           | 7.4%               | 6.7%                     | 5.1%                 | 0.6%                          | 5.6%                       |                     | 5.6%                  |
| Jan 2020    | 3.2%                | 5.2%                   | 4.4%                                     | 5.7%                           | 8.3%               | 8.2%                     | 5.7%                 | 0.6%                          | 6.4%                       |                     | 6.4%                  |
| 2019        | 2.3%                | 4.7%                   | 3.7%                                     | 5.4%                           | 6.9%               | 6.5%                     | 4.8%                 | 0.5%                          | 5.3%                       |                     | 5.3%                  |
| Dec 2019    | 3.5%                | 4.8%                   | 4.1%                                     | 5.5%                           | 8.1%               | 7.0%                     | 5.2%                 | 0.6%                          | 5.8%                       |                     | 5.8%                  |
| Nov 2019    | 2.9%                | 5.4%                   | 2.7%                                     | 6.2%                           | 6.5%               | 6.3%                     | 4.8%                 | 0.6%                          | 5.4%                       |                     | 5.4%                  |
| Oct 2019    | 3.4%                | 4.8%                   | 3.7%                                     | 6.9%                           | 8.2%               | 6.6%                     | 5.0%                 | 0.6%                          | 5.7%                       |                     | 5.7%                  |
| Sep 2019    | 4.0%                | 4.5%                   | 3.8%                                     | 7.6%                           | 9.8%               | 6.5%                     | 5.0%                 | 0.6%                          | 5.5%                       |                     | 5.5%                  |
| Aug 2019    | 1.6%                | 5.3%                   | 4.1%                                     | 5.8%                           | 7.0%               | 6.8%                     | 5.1%                 | 0.4%                          | 5.5%                       |                     | 5.5%                  |
| Jul 2019    | 1.7%                | 4.6%                   | 4.0%                                     | 6.3%                           | 7.0%               | 6.0%                     | 4.9%                 | 0.4%                          | 5.3%                       |                     | 5.3%                  |