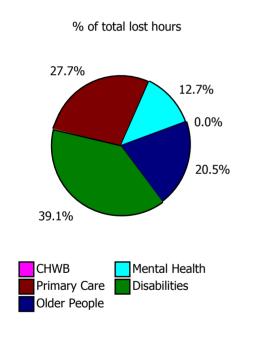

| 1.2%                | 7.0%                     |
| Disabilities                                             | 0.0%                | 7.0%                   | 5.3%                                     | 3.9%                           | 8.4%               | 7.2%                     | 4.8%                 | 0.6%                          | 5.5%                       | 1.1%                | 6.6%                     |
| Older People                                             | 0.0%                | 9.6%                   | 2.1%                                     | 8.6%                           | 9.4%               | 13.1%                    | 7.6%                 | 0.9%                          | 8.5%                       | 2.1%                | 10.6%                    |







| Health Service Covid-19 Absence Rate - by<br>Staff Category & Care Group: Oct 2021 | Medical &<br>Dental | Nursing &<br>Midwifery | Health & Social<br>Care<br>Professionals | Management &<br>Administrative | General<br>Support | Patient & Client<br>Care | Covid-19<br>absence | Non Covid-19<br>absence | Total<br>absence rate |
|------------------------------------------------------------------------------------|---------------------|------------------------|------------------------------------------|--------------------------------|--------------------|--------------------------|---------------------|-------------------------|-----------------------|
| CHO 7                                                                              | 0.6%                | 1.7%                   |