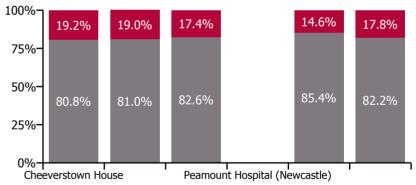

| Health Service Absence Rate - by<br>Care Group: Oct 2021 | Medical &<br>Dental | Nursing &<br>Midwifery | Health & Social<br>Care<br>Professionals | Management &<br>Administrative | General<br>Support | Patient & Client<br>Care | Certified<br>absence | Self-<br>certified<br>absence | Non<br>Covid-19<br>absence | Covid-19<br>absence | Total<br>absence<br>rate |
|----------------------------------------------------------|---------------------|------------------------|------------------------------------------|--------------------------------|--------------------|--------------------------|----------------------|-------------------------------|----------------------------|---------------------|--------------------------|
| СНО 7                                                    | 0.0%                | 7.1%                   | 5.3%                                     | 3.7%                           | 7.7%               | 7.3%                     | 4.8%                 | 0.6%                          | 5.5%                       | 1.1%                | 6.6%                     |
| Section 38 Voluntary Agencies                            | 0.0%                | 7.1%                   | 5.3%                                     | 3.7%                           | 7.7%               | 7.3%                     | 4.8%                 | 0.6%                          | 5.5%                       | 1.1%                | 6.6%                     |
| Cheeverstown House                                       | 0.0%                | 9.4%                   | 6.4%                                     | 0.5%                           | 17.0%              | 12.9%                    | 7.6%                 | 0.6%                          | 8.2%                       | 1.9%                | 10.1%                    |
| Kare, Newbridge, Co Kildare                              |                     | 5.8%                   | 6.8%                                     | 5.4%                           | 0.0%               | 6.2%                     | 4.6%                 | 0.5%                          | 5.1%                       | 1.2%                | 6.2%                     |
| Our Lady's Hospice & Care Services                       | 0.0%                | 7.4%                   | 4.3%                                     | 6.1%                           | 6.3%               | 8.1%                     | 4.9%                 | 0.6%                          | 5.4%                       | 1.1%                | 6.6%                     |
| Peamount Hospital (Newcastle)                            |                     |                        |                                          |                                |                    |                          |                      |                               |                            |                     |                          |
| Stewart's Hospital, (Palmerstown)                        | 0.0%                | 6.8%                   | 7.6%                                     | 1.7%                           | 5.9%               | 7.0%                     | 4.8%                 | 0.9%                          | 5.6%                       | 1.0%                | 6.6%                     |
| St. John of God Liffey Services                          | 0.0%                | 4.7%                   | 4.2%                                     | 4.2%                           | 6.9%               | 6.2%                     | 3.8%                 | 0.4%                          | 4.3%                       | 0.9%                | 5.2%                     |