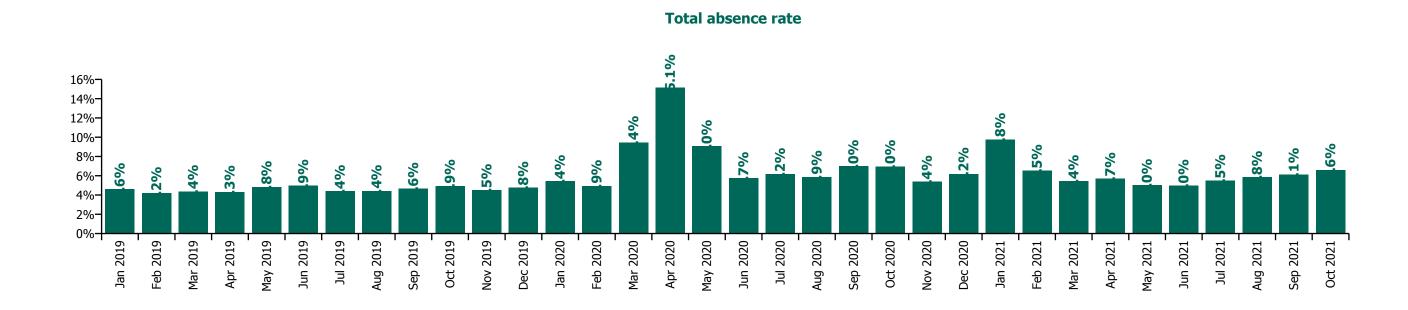

# **CHO 7 by Care Group**

| Year/ month | CHWB | Mental<br>Health | Primary<br>Care | Disabilities | Older<br>People | Health Service<br>Executive | Primary<br>Care | Disabilities | Section 38<br>Voluntary<br>Agencies | Certified<br>absence | Self-<br>certified<br>absence | Non<br>Covid-19<br>absence | Covid-19<br>absence | Total<br>absence<br>rate |
|-------------|------|------------------|-----------------|--------------|-----------------|-----------------------------|-----------------|--------------|-------------------------------------|----------------------|-------------------------------|----------------------------|---------------------|--------------------------|
| 2021        | 2.9% | 5.9%             | 5.8%            | 5.2%         | 9.0%            | 6.7%                        | 5.2%            | 6.3%         | 6.1%                                | 4.5%                 | 0.5%                          | 5.0%                       | 1.4%                | 6.4%                     |
| Oct 2021    | 1.6% | 7.1%             | 7.1%            | 5.7%         | 10.6%           | 8.0%                        | 6.6%            | 6.6%         | 6.6%                                | 5.4%                 | 0.6%                          | 6.0%                       | 1.3%                | 7.3%                     |
| Sep 2021    | 4.4% | 6.4%             | 6.8%            | 7.3%         | 10.7%           | 7.7%                        | 5.0%            | 6.3%         | 6.1%                                | 5.2%                 | 0.6%                          | 5.8%                       | 1.1%                | 6.9%                     |
| Aug 2021    | 5.1% | 6.3%             | 6.2%            | 7.1%         | 9.4%            | 7.2%                        | 4.1%            | 6.1%         | 5.8%                                | 5.1%                 | 0.4%                          | 5.5%                       | 1.0%                | 6.5%                     |
| Jul 2021    | 3.9% | 5.5%             | 6.0%            | 7.1%         | 8.4%            | 6.6%                        | 4.0%            | 5.7%         | 5.5%                                | 4.8%                 | 0.5%                          | 5.2%                       | 0.7%                | 6.0%                     |
| Jun 2021    | 6.7% | 5.3%             | 4.8%            | 3.1%         | 8.2%            | 5.8%                        | 4.0%            | 5.1%         | 5.0%                                | 4.2%                 | 0.5%                          | 4.7%                       | 0.6%                | 5.4%                     |
| May 2021    |      | 4.1%             | 4.9%            | 1.9%         | 6.9%            | 5.2%                        | 3.9%            | 5.2%         | 5.0%                                | 3.9%                 | 0.5%                          | 4.3%                       | 0.8%                | 5.1%                     |
| Apr 2021    |      | 4.6%             | 4.6%            | 2.3%         | 6.7%            | 5.1%                        | 3.9%            | 6.0%         | 5.7%                                | 4.0%                 | 0.4%                          | 4.4%                       | 1.0%                | 5.4%                     |
| Mar 2021    |      | 5.3%             | 4.5%            | 3.8%         | 7.4%            | 5.5%                        | 4.4%            | 5.6%         | 5.4%                                | 3.8%                 | 0.5%                          | 4.3%                       | 1.2%                | 5.4%                     |
| Feb 2021    | 3.2% | 6.6%             | 5.7%            | 9.5%         | 9.2%            | 7.0%                        | 6.5%            | 6.5%         | 6.5%                                | 4.2%                 | 0.5%                          | 4.8%                       | 2.0%                | 6.7%                     |
| Jan 2021    | 5.1% | 8.2%             | 7.2%            | 5.2%         | 12.6%           | 8.9%                        | 10.0%           | 9.7%         | 9.8%                                | 4.6%                 | 0.5%                          | 5.1%                       | 4.3%                | 9.4%                     |
| 2020        |      | 8.5%             | 7.3%            | 5.3%         | 12.3%           | 9.1%                        | 6.6%            | 7.4%         | 7.3%                                | 5.5%                 | 0.4%                          | 5.9%                       | 2.2%                | 8.0%                     |
| Dec 2020    |      | 7.6%             | 6.9%            | 2.5%         | 10.2%           | 8.1%                        | 6.4%            | 6.2%         | 6.2%                                | 4.9%                 | 0.5%                          | 5.4%                       | 1.5%                | 7.0%                     |
| Nov 2020    |      | 11.0%            | 6.7%            | 5.1%         | 8.6%            | 7.9%                        | 4.4%            | 5.5%         | 5.4%                                | 4.6%                 | 0.4%                          | 5.0%                       | 1.4%                | 6.4%                     |
| Oct 2020    |      | 10.9%            | 8.1%            | 7.8%         | 10.5%           | 9.3%                        | 5.8%            | 7.2%         | 7.0%                                | 5.4%                 | 0.5%                          | 5.9%                       | 2.1%                | 7.9%                     |
| Sep 2020    |      | 6.2%             | 7.8%            | 3.7%         | 10.9%           | 8.3%                        | 7.2%            | 6.9%         | 7.0%                                | 5.6%                 | 0.5%                          | 6.1%                       | 1.5%                | 7.6%                     |
| Aug 2020    |      | 6.2%             | 7.1%            | 2.3%         | 10.2%           | 7.8%                        | 6.4%            | 5.8%         | 5.9%                                | 5.3%                 | 0.4%                          | 5.8%                       | 0.9%                | 6.7%                     |
| Jul 2020    |      | 6.3%             | 6.7%            | 2.5%         | 10.2%           | 7.7%                        | 6.0%            | 6.2%         | 6.2%                                | 5.5%                 | 0.4%                          | 5.9%                       | 0.9%                | 6.8%                     |
| Jun 2020    |      | 4.7%             | 5.8%            | 5.0%         | 9.9%            | 6.9%                        | 6.8%            | 5.6%         | 5.7%                                | 4.7%                 | 0.4%                          | 5.1%                       | 1.1%                | 6.3%                     |
| May 2020    |      | 7.1%             | 5.5%            | 4.8%         | 17.3%           | 9.9%                        | 7.8%            | 9.3%         | 9.0%                                | 5.5%                 | 0.3%                          | 5.8%                       | 3.6%                | 9.4%                     |
| Apr 2020    |      | 14.2%            | 9.4%            | 6.6%         | 25.2%           | 15.8%                       | 10.1%           | 16.0%        | 15.1%                               | 6.6%                 | 0.3%                          | 6.9%                       | 8.5%                | 15.4%                    |
| Mar 2020    |      | 24.9%            | 10.4%           | 13.6%        | 12.4%           | 12.8%                       | 8.7%            | 9.6%         | 9.4%                                | 6.3%                 | 0.4%                          | 6.7%                       | 4.0%                | 10.8%                    |
| Feb 2020    |      | 6.8%             | 6.1%            | 4.5%         | 8.7%            | 6.9%                        | 5.0%            | 4.9%         | 4.9%                                | 5.1%                 | 0.6%                          | 5.6%                       |                     | 5.6%                     |
| Jan 2020    |      | 5.8%             | 6.4%            | 5.6%         | 10.5%           | 7.8%                        | 4.6%            | 5.5%         | 5.4%                                | 5.7%                 | 0.6%                          | 6.4%                       |                     | 6.4%                     |
| 2019        |      | 5.0%             | 5.9%            | 5.0%         | 8.2%            | 6.6%                        | 4.3%            | 4.6%         | 4.6%                                | 4.8%                 | 0.5%                          | 5.3%                       |                     | 5.3%                     |
| Dec 2019    |      | 5.9%             | 6.6%            | 11.0%        | 9.0%            | 7.5%                        | 4.3%            | 4.8%         | 4.8%                                | 5.2%                 | 0.6%                          | 5.8%                       |                     | 5.8%                     |
| Nov 2019    |      | 5.3%             | 6.5%            | 6.8%         | 7.4%            | 6.7%                        | 4.4%            | 4.5%         | 4.5%                                | 4.8%                 | 0.6%                          | 5.4%                       |                     | 5.4%                     |
| Oct 2019    |      | 5.9%             | 6.8%            | 5.6%         | 6.9%            | 6.7%                        | 4.1%            | 5.1%         | 4.9%                                | 5.0%                 | 0.6%                          | 5.7%                       |                     | 5.7%                     |
| Sep 2019    |      | 6.3%             | 6.1%            | 5.3%         | 8.3%            | 6.9%                        | 5.9%            | 4.4%         | 4.6%                                | 5.0%                 | 0.6%                          | 5.5%                       |                     | 5.5%                     |
| Aug 2019    |      | 5.9%             | 6.1%            | 3.5%         | 9.5%            | 7.4%                        | 4.8%            | 4.3%         | 4.4%                                | 5.1%                 | 0.4%                          | 5.5%                       |                     | 5.5%                     |
| Jul 2019    |      | 4.0%             | 5.7%            | 4.0%         | 8.9%            | 6.6%                        | 5.2%            | 4.2%         | 4.4%                                | 4.9%                 | 0.4%                          | 5.3%                       |                     | 5.3%                     |
| Jun 2019    |      | 5.4%             | 5.7%            | 3.0%         | 8.2%            | 6.5%                        | 4.0%            | 5.1%         | 4.9%                                | 5.0%                 | 0.5%                          | 5.5%                       |                     | 5.5%                     |
| May 2019    |      | 5.2%             | 5.0%            | 2.0%         | 8.1%            | 5.9%                        | 3.1%            | 5.1%         | 4.8%                                | 4.7%                 | 0.4%                          | 5.2%                       |                     | 5.2%                     |
| Apr 2019    |      | 5.0%             | 6.1%            | 3.6%         | 7.8%            | 6.5%                        | 3.3%            | 4.4%         | 4.3%                                | 4.6%                 | 0.6%                          | 5.2%                       |                     | 5.2%                     |
| Mar 2019    |      | 4.1%             | 5.5%            | 2.3%         | 7.5%            | 6.2%                        | 4.8%            | 4.3%         | 4.4%                                | 4.6%                 | 0.5%                          | 5.0%                       |                     | 5.0%                     |
| Feb 2019    |      | 3.6%             | 5.8%            | 7.8%         | 8.7%            | 6.7%                        | 4.3%            | 4.1%         | 4.2%                                | 4.5%                 | 0.6%                          | 5.1%                       |                     | 5.1%                     |
| Jan 2019    |      | 4.0%             | 5.3%            |              |                 | 5.1%                        | 3.6%            | 4.7%         | 4.6%                                | 4.3%                 | 0.4%                          | 4.7%                       |                     | 4.7%                     |