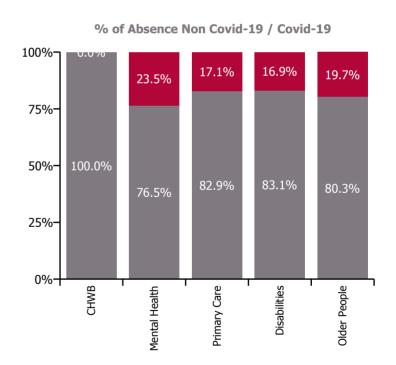

| Health Service Absence Rate - by Care<br>Group: Oct 2021 | Certified<br>absence | Self-<br>certified<br>absence | Non<br>Covid-19<br>absence | Covid-19<br>absence | Total<br>absence<br>rate | % Non<br>Covid-19<br>absence | %<br>Covid-19<br>absence |
|----------------------------------------------------------|----------------------|-------------------------------|----------------------------|---------------------|--------------------------|------------------------------|--------------------------|
| CHO 7                                                    | 5.4%                 | 0.6%                          | 6.0%                       | 1.3%                | 7.3%                     | 81.6%                        | 18.4%                    |
| Community Health & Wellbeing                             | 1.6%                 | 0.0%                          | 1.6%                       | 0.0%                | 1.6%                     | 100.0%                       | 0.0%                     |
| Mental Health                                            | 4.9%                 | 0.5%                          | 5.4%                       | 1.7%                | 7.1%                     | 76.5%                        | 23.5%                    |
| Primary Care                                             | 5.3%                 | 0.5%                          | 5.8%                       | 1.2%                | 7.0%                     | 82.9%                        | 17.1%                    |
| Disabilities                                             | 4.8%                 | 0.6%                          | 5.5%                       | 1.1%                | 6.6%                     | 83.1%                        | 16.9%                    |
| Older People                                             | 7.6%                 | 0.9%                          | 8.5%                       | 2.1%                | 10.6%                    | 80.3%                        | 19.7%                    |

#### Non Covid-19 & Covid-19 Absence