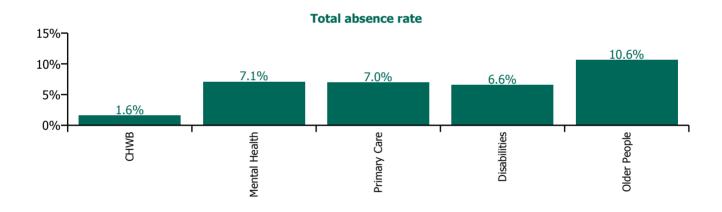

| Health Service Absence Rate - by Care<br>Group: Oct 2021 | Certified<br>absence | Self-<br>certified<br>absence | Non<br>Covid-19<br>absence | Covid-19<br>absence | Total<br>absence<br>rate | % Non<br>Covid-19<br>absence | %<br>Covid-19<br>absence |
|----------------------------------------------------------|----------------------|-------------------------------|----------------------------|---------------------|--------------------------|------------------------------|--------------------------|
| CHO 7                                                    | 5.4%                 | 0.6%                          | 6.0%                       | 1.3%                | 7.3%                     | 81.6%                        | 18.4%                    |
| Community Health & Wellbeing                             | 1.6%                 | 0.0%                          | 1.6%                       | 0.0%                | 1.6%                     | 100.0%                       | 0.0%                     |
| Mental Health                                            | 4.9%                 | 0.5%                          | 5.4%                       | 1.7%                | 7.1%                     | 76.5%                        | 23.5%                    |
| Primary Care                                             | 5.3%                 | 0.5%                          | 5.8%                       | 1.2%                | 7.0%                     | 82.9%                        | 17.1%                    |
| Disabilities                                             | 4.8%                 | 0.6%                          | 5.5%                       | 1.1%                | 6.6%                     | 83.1%                        | 16.9%                    |
| Older People                                             | 7.6%                 | 0.9%                          | 8.5%                       | 2.1%                | 10.6%                    | 80.3%                        | 19.7%                    |