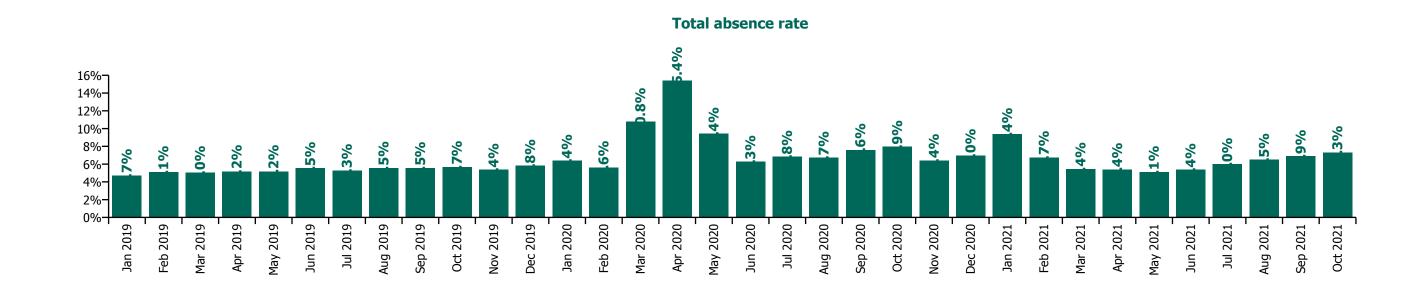

# CHO 7 by Staff Category

| Year/ month | Medical &<br>Dental | Nursing &<br>Midwifery | Health & Social<br>Care<br>Professionals | Management &<br>Administrative | General<br>Support | Patient & Client<br>Care | Certified<br>absence | Self-<br>certified<br>absence | Non<br>Covid-19<br>absence | Covid-19<br>absence | Total<br>absence rate |
|-------------|---------------------|------------------------|------------------------------------------|--------------------------------|--------------------|--------------------------|----------------------|-------------------------------|----------------------------|---------------------|-----------------------|
| 2021        | 2.9%                | 6.7%                   | 4.9%                                     | 4.4%                           | 8.0%               | 7.6%                     | 4.5%                 | 0.5%                          | 5.0%                       | 1.4%                | 6.4%                  |
| Oct 2021    | 4.5%                | 7.7%                   | 5.4%                                     | 5.6%                           | 8.5%               | 8.6%                     | 5.4%                 | 0.6%                          | 6.0%                       | 1.3%                | 7.3%                  |
| Sep 2021    | 3.6%                | 7.5%                   | 5.2%                                     | 5.3%                           | 7.3%               | 8.0%                     | 5.2%                 | 0.6%                          | 5.8%                       | 1.1%                | 6.9%                  |
| Aug 2021    | 2.6%                | 6.3%                   | 4.7%                                     | 4.2%                           | 8.3%               | 8.3%                     | 5.1%                 | 0.4%                          | 5.5%                       | 1.0%                | 6.5%                  |
| Jul 2021    | 2.2%                | 5.5%                   | 4.8%                                     | 4.6%                           | 7.9%               | 7.4%                     | 4.8%                 | 0.5%                          | 5.2%                       | 0.7%                | 6.0%                  |
| Jun 2021    | 1.9%                | 5.5%                   | 3.9%                                     | 3.3%                           | 8.1%               | 6.4%                     | 4.2%                 | 0.5%                          | 4.7%                       | 0.6%                | 5.4%                  |
| May 2021    | 2.2%                | 5.6%                   | 4.1%                                     | 2.8%                           | 6.5%               | 5.8%                     | 3.9%                 | 0.5%                          | 4.3%                       | 0.8%                | 5.1%                  |
| Apr 2021    | 3.4%                | 6.1%                   | 4.3%                                     | 3.3%                           | 4.9%               | 6.4%                     | 4.0%                 | 0.4%                          | 4.4%                       | 1.0%                | 5.4%                  |
| Mar 2021    | 2.3%                | 5.8%                   | 4.2%                                     | 3.6%                           | 7.3%               | 6.3%                     | 3.8%                 | 0.5%                          | 4.3%                       | 1.2%                | 5.4%                  |
| Feb 2021    | 3.3%                | 7.1%                   | 5.6%                                     | 4.3%                           | 9.2%               | 7.6%                     | 4.2%                 | 0.5%                          | 4.8%                       | 2.0%                | 6.7%                  |
| Jan 2021    | 2.5%                | 9.9%                   | 6.8%                                     | 6.6%                           | 12.0%              | 11.3%                    | 4.6%                 | 0.5%                          | 5.1%                       | 4.3%                | 9.4%                  |
| 2020        | 4.3%                | 8.7%                   | 5.3%                                     | 5.4%                           | 10.3%              | 9.5%                     | 5.5%                 | 0.4%                          | 5.9%                       | 2.2%                | 8.0%                  |
| Dec 2020    | 3.1%                | 7.4%                   | 3.8%                                     | 4.6%                           | 9.1%               | 8.7%                     | 4.9%                 | 0.5%                          | 5.4%                       | 1.5%                | 7.0%                  |
| Nov 2020    | 3.1%                | 7.3%                   | 4.3%                                     | 4.4%                           | 7.8%               | 7.5%                     | 4.6%                 | 0.4%                          | 5.0%                       | 1.4%                | 6.4%                  |
| Oct 2020    | 3.9%                | 8.5%                   | 5.8%                                     | 6.8%                           | 10.9%              | 8.7%                     | 5.4%                 | 0.5%                          | 5.9%                       | 2.1%                | 7.9%                  |
| Sep 2020    | 2.9%                | 8.2%                   | 5.0%                                     | 5.2%                           | 9.7%               | 9.2%                     | 5.6%                 | 0.5%                          | 6.1%                       | 1.5%                | 7.6%                  |
| Aug 2020    | 2.5%                | 7.1%                   | 4.8%                                     | 4.7%                           | 9.8%               | 7.6%                     | 5.3%                 | 0.4%                          | 5.8%                       | 0.9%                | 6.7%                  |
| Jul 2020    | 4.2%                | 6.8%                   | 4.8%                                     | 3.7%                           | 9.3%               | 8.4%                     | 5.5%                 | 0.4%                          | 5.9%                       | 0.9%                | 6.8%                  |
| Jun 2020    | 3.6%                | 6.4%                   | 3.5%                                     | 4.0%                           | 9.9%               | 7.5%                     | 4.7%                 | 0.4%                          | 5.1%                       | 1.1%                | 6.3%                  |
| May 2020    | 2.8%                | 11.7%                  | 5.3%                                     | 4.7%                           | 12.3%              | 11.0%                    | 5.5%                 | 0.3%                          | 5.8%                       | 3.6%                | 9.4%                  |
| Apr 2020    | 7.3%                | 19.1%                  | 9.9%                                     | 7.3%                           | 17.1%              | 17.9%                    | 6.6%                 | 0.3%                          | 6.9%                       | 8.5%                | 15.4%                 |
| Mar 2020    | 12.5%               | 11.4%                  | 8.2%                                     | 8.6%                           | 11.3%              | 11.8%                    | 6.3%                 | 0.4%                          | 6.7%                       | 4.0%                | 10.8%                 |
| Feb 2020    | 3.8%                | 5.0%                   | 3.9%                                     | 5.2%                           | 7.4%               | 6.7%                     | 5.1%                 | 0.6%                          | 5.6%                       |                     | 5.6%                  |
| Jan 2020    | 3.2%                | 5.2%                   | 4.4%                                     | 5.7%                           | 8.3%               | 8.2%                     | 5.7%                 | 0.6%                          | 6.4%                       |                     | 6.4%                  |
| 2019        | 2.3%                | 4.7%                   | 3.7%                                     | 5.4%                           | 6.9%               | 6.5%                     | 4.8%                 | 0.5%                          | 5.3%                       |                     | 5.3%                  |
| Dec 2019    | 3.5%                | 4.8%                   | 4.1%                                     | 5.5%                           | 8.1%               | 7.0%                     | 5.2%                 | 0.6%                          | 5.8%                       |                     | 5.8%                  |
| Nov 2019    | 2.9%                | 5.4%                   | 2.7%                                     | 6.2%                           | 6.5%               | 6.3%                     | 4.8%                 | 0.6%                          | 5.4%                       |                     | 5.4%                  |
| Oct 2019    | 3.4%                | 4.8%                   | 3.7%                                     | 6.9%                           | 8.2%               | 6.6%                     | 5.0%                 | 0.6%                          | 5.7%                       |                     | 5.7%                  |
| Sep 2019    | 4.0%                | 4.5%                   | 3.8%                                     | 7.6%                           | 9.8%               | 6.5%                     | 5.0%                 | 0.6%                          | 5.5%                       |                     | 5.5%                  |
| Aug 2019    | 1.6%                | 5.3%                   | 4.1%                                     | 5.8%                           | 7.0%               | 6.8%                     | 5.1%                 | 0.4%                          | 5.5%                       |                     | 5.5%                  |
| Jul 2019    | 1.7%                | 4.6%                   | 4.0%                                     | 6.3%                           | 7.0%               | 6.0%                     | 4.9%                 | 0.4%                          | 5.3%                       |                     | 5.3%                  |