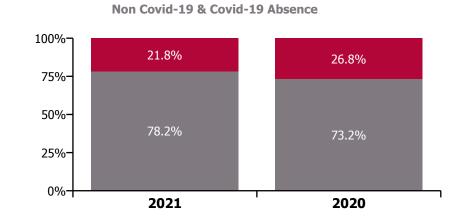

#### Non Covid-19 & Covid-19 Absence

# CHO 7 by Staff Category

| Year/ month | Medical &<br>Dental | Nursing &<br>Midwifery | Health & Social<br>Care<br>Professionals | Management &<br>Administrative | General<br>Support | Patient & Client<br>Care | Certified<br>absence | Self-<br>certified<br>absence | Non<br>Covid-19<br>absence | Covid-19<br>absence | Total<br>absence rate |
|-------------|---------------------|------------------------|------------------------------------------|--------------------------------|--------------------|--------------------------|----------------------|-------------------------------|----------------------------|---------------------|-----------------------|
| 2021        | 2.9%                | 6.7%                   | 4.9%                                     | 4.4%                           | 8.0%               | 7.6%                     | 4.5%                 | 0.5%                          | 5.0%                       | 1.4%                | 6.4%                  |
| Oct 2021    | 4.5%                | 7.7%                   | 5.4%                                     | 5.6%                           | 8.5%               | 8.6%                     | 5.4%                 | 0.6%                          | 6.0%                       | 1.3%                | 7.3%                  |
| Sep 2021    | 3.6%                | 7.5%                   | 5.2%                                     | 5.3%                           | 7.3%               | 8.0%                     | 5.2%                 | 0.6%                          | 5.8%                       | 1.1%                | 6.9%                  |
| Aug 2021    | 2.6%                | 6.3%                   | 4.7%                                     | 4.2%                           | 8.3%               | 8.3%                     | 5.1%                 | 0.4%                          | 5.5%                       | 1.0%                | 6.5%                  |
| Jul 2021    | 2.2%                | 5.5%                   | 4.8%                                     | 4.6%                           | 7.9%               | 7.4%                     | 4.8%                 | 0.5%                          | 5.2%                       | 0.7%                | 6.0%                  |
| Jun 2021    | 1.9%                | 5.5%                   | 3.9%                                     | 3.3%                           | 8.1%               | 6.4%                     | 4.2%                 | 0.5%                          | 4.7%                       | 0.6%                | 5.4%                  |
| May 2021    | 2.2%                | 5.6%                   | 4.1%                                     | 2.8%                           | 6.5%               | 5.8%                     | 3.9%                 | 0.5%                          | 4.3%                       | 0.8%                | 5.1%                  |
| Apr 2021    | 3.4%                | 6.1%                   | 4.3%                                     | 3.3%                           | 4.9%               | 6.4%                     | 4.0%                 | 0.4%                          | 4.4%                       | 1.0%                | 5.4%                  |
| Mar 2021    | 2.3%                | 5.8%                   | 4.2%                                     | 3.6%                           | 7.3%               | 6.3%                     | 3.8%                 | 0.5%                          | 4.3%                       | 1.2%                | 5.4%                  |
| Feb 2021    | 3.3%                | 7.1%                   | 5.6%                                     | 4.3%                           | 9.2%               | 7.6%                     | 4.2%                 | 0.5%                          | 4.8%                       | 2.0%                | 6.7%                  |
| Jan 2021    | 2.5%                | 9.9%                   | 6.8%                                     | 6.6%                           | 12.0%              | 11.3%                    | 4.6%                 | 0.5%                          | 5.1%                       | 4.3%                | 9.4%                  |
| 2020        | 4.3%                | 8.7%                   | 5.3%                                     | 5.4%                           | 10.3%              | 9.5%                     | 5.5%                 | 0.4%                          | 5.9%                       | 2.2%                | 8.0%                  |
| Dec 2020    | 3.1%                | 7.4%                   | 3.8%                                     | 4.6%                           | 9.1%               | 8.7%                     | 4.9%                 | 0.5%                          | 5.4%                       | 1.5%                | 7.0%                  |
| Nov 2020    | 3.1%                | 7.3%                   | 4.3%                                     | 4.4%                           | 7.8%               | 7.5%                     | 4.6%                 | 0.4%                          | 5.0%                       | 1.4%                | 6.4%                  |
| Oct 2020    | 3.9%                | 8.5%                   | 5.8%                                     | 6.8%                           | 10.9%              | 8.7%                     | 5.4%                 | 0.5%                          | 5.9%                       | 2.1%                | 7.9%                  |
| Sep 2020    | 2.9%                | 8.2%                   | 5.0%                                     | 5.2%                           | 9.7%               | 9.2%                     | 5.6%                 | 0.5%                          | 6.1%                       | 1.5%                | 7.6%                  |
| Aug 2020    | 2.5%                | 7.1%                   | 4.8%                                     | 4.7%                           | 9.8%               | 7.6%                     | 5.3%                 | 0.4%                          | 5.8%                       | 0.9%                | 6.7%                  |
| Jul 2020    | 4.2%                | 6.8%                   | 4.8%                                     | 3.7%                           | 9.3%               | 8.4%                     | 5.5%                 | 0.4%                          | 5.9%                       | 0.9%                | 6.8%                  |
| Jun 2020    | 3.6%                | 6.4%                   | 3.5%                                     | 4.0%                           | 9.9%               | 7.5%                     | 4.7%                 | 0.4%                          | 5.1%                       | 1.1%                | 6.3%                  |
| May 2020    | 2.8%                | 11.7%                  | 5.3%                                     | 4.7%                           | 12.3%              | 11.0%                    | 5.5%                 | 0.3%                          | 5.8%                       | 3.6%                | 9.4%                  |
| Apr 2020    | 7.3%                | 19.1%                  | 9.9%                                     | 7.3%                           | 17.1%              | 17.9%                    | 6.6%                 | 0.3%                          | 6.9%                       | 8.5%                | 15.4%                 |
| Mar 2020    | 12.5%               | 11.4%                  | 8.2%                                     | 8.6%                           | 11.3%              | 11.8%                    | 6.3%                 | 0.4%                          | 6.7%                       | 4.0%                | 10.8%                 |
| Feb 2020    | 3.8%                | 5.0%                   | 3.9%                                     | 5.2%                           | 7.4%               | 6.7%                     | 5.1%                 | 0.6%                          | 5.6%                       |                     | 5.6%                  |
| Jan 2020    | 3.2%                | 5.2%                   | 4.4%                                     | 5.7%                           | 8.3%               | 8.2%                     | 5.7%                 | 0.6%                          | 6.4%                       |                     | 6.4%                  |
| 2019        | 2.3%                | 4.7%                   | 3.7%                                     | 5.4%                           | 6.9%               | 6.5%                     | 4.8%                 | 0.5%                          | 5.3%                       |                     | 5.3%                  |
| Dec 2019    | 3.5%                | 4.8%                   | 4.1%                                     | 5.5%                           | 8.1%               | 7.0%                     | 5.2%                 | 0.6%                          | 5.8%                       |                     | 5.8%                  |
| Nov 2019    | 2.9%                | 5.4%                   | 2.7%                                     | 6.2%                           | 6.5%               | 6.3%                     | 4.8%                 | 0.6%                          | 5.4%                       |                     | 5.4%                  |
| Oct 2019    | 3.4%                | 4.8%                   | 3.7%                                     | 6.9%                           | 8.2%               | 6.6%                     | 5.0%                 | 0.6%                          | 5.7%                       |                     | 5.7%                  |
| Sep 2019    | 4.0%                | 4.5%                   | 3.8%                                     | 7.6%                           | 9.8%               | 6.5%                     | 5.0%                 | 0.6%                          | 5.5%                       |                     | 5.5%                  |
| Aug 2019    | 1.6%                | 5.3%                   | 4.1%                                     | 5.8%                           | 7.0%               | 6.8%                     | 5.1%                 | 0.4%                          | 5.5%                       |                     | 5.5%                  |
| Jul 2019    | 1.7%                | 4.6%                   | 4.0%                                     | 6.3%                           | 7.0%               | 6.0%                     | 4.9%                 | 0.4%                          | 5.3%                       |                     | 5.3%                  |