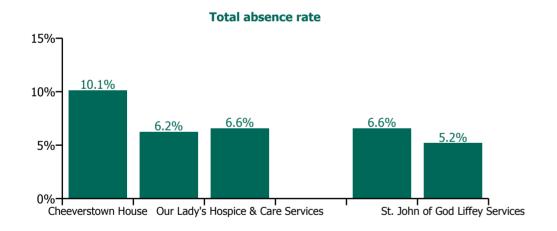

| Health Service Absence Rate - by<br>Care Group: Oct 2021 | Medical &<br>Dental | Nursing &<br>Midwifery | Health & Social<br>Care<br>Professionals | Management &<br>Administrative | General<br>Support | Patient & Client<br>Care | Certified<br>absence | Self-<br>certified<br>absence | Non<br>Covid-19<br>absence | Covid-19<br>absence | Total<br>absence<br>rate |
|----------------------------------------------------------|---------------------|------------------------|------------------------------------------|--------------------------------|--------------------|--------------------------|----------------------|-------------------------------|----------------------------|---------------------|--------------------------|
| СНО 7                                                    | 0.0%                | 7.1%                   | 5.3%                                     | 3.7%                           | 7.7%               | 7.3%                     | 4.8%                 | 0.6%                          | 5.5%                       | 1.1%                | 6.6%                     |
| Section 38 Voluntary Agencies                            | 0.0%                | 7.1%                   | 5.3%                                     | 3.7%                           | 7.7%               | 7.3%                     | 4.8%                 | 0.6%                          | 5.5%                       | 1.1%                | 6.6%                     |
| Cheeverstown House                                       | 0.0%                | 9.4%                   | 6.4%                                     | 0.5%                           | 17.0%              | 12.9%                    | 7.6%                 | 0.6%                          | 8.2%                       | 1.9%                | 10.1%                    |
| Kare, Newbridge, Co Kildare                              |                     | 5.8%                   | 6.8%                                     | 5.4%                           | 0.0%               | 6.2%                     | 4.6%                 | 0.5%                          | 5.1%                       | 1.2%                | 6.2%                     |
| Our Lady's Hospice & Care Services                       | 0.0%                | 7.4%                   | 4.3%                                     | 6.1%                           | 6.3%               | 8.1%                     | 4.9%                 | 0.6%                          | 5.4%                       | 1.1%                | 6.6%                     |
| Peamount Hospital (Newcastle)                            |                     |                        |                                          |                                |                    |                          |                      |                               |                            |                     |                          |
| Stewart's Hospital, (Palmerstown)                        | 0.0%                | 6.8%                   | 7.6%                                     | 1.7%                           | 5.9%               | 7.0%                     | 4.8%                 | 0.9%                          | 5.6%                       | 1.0%                | 6.6%                     |
| St. John of God Liffey Services                          | 0.0%                | 4.7%                   | 4.2%                                     | 4.2%                           | 6.9%               | 6.2%                     | 3.8%                 | 0.4%                          | 4.3%                       | 0.9%                | 5.2%                     |