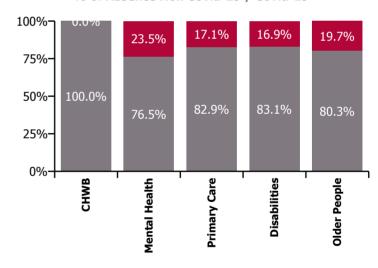

| Health Service Absence Rate - by Care<br>Group: Oct 2021 | Certified<br>absence | Self-<br>certified<br>absence | Non<br>Covid-19<br>absence | Covid-19<br>absence | Total<br>absence<br>rate | % Non<br>Covid-19<br>absence | %<br>Covid-19<br>absence |
|----------------------------------------------------------|----------------------|-------------------------------|----------------------------|---------------------|--------------------------|------------------------------|--------------------------|
| CHO 7                                                    | 5.4%                 | 0.6%                          | 6.0%                       | 1.3%                | 7.3%                     | 81.6%                        | 18.4%                    |
| Community Health & Wellbeing                             | 1.6%                 | 0.0%                          | 1.6%                       | 0.0%                | 1.6%                     | 100.0%                       | 0.0%                     |
| Mental Health                                            | 4.9%                 | 0.5%                          | 5.4%                       | 1.7%                | 7.1%                     | 76.5%                        | 23.5%                    |
| Primary Care                                             | 5.3%                 | 0.5%                          | 5.8%                       | 1.2%                | 7.0%                     | 82.9%                        | 17.1%                    |
| Disabilities                                             | 4.8%                 | 0.6%                          | 5.5%                       | 1.1%                | 6.6%                     | 83.1%                        | 16.9%                    |
| Older People                                             | 7.6%                 | 0.9%                          | 8.5%                       | 2.1%                | 10.6%                    | 80.3%                        | 19.7%                    |

#### Non Covid-19 & Covid-19 Absence