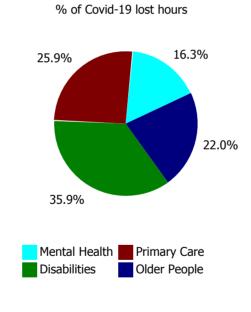

| 1.2%                | 7.0%                     |
| Disabilities                                             | 0.0%                | 7.0%                   | 5.3%                                     | 3.9%                           | 8.4%               | 7.2%                     | 4.8%                 | 0.6%                          | 5.5%                       | 1.1%                | 6.6%                     |
| Older People                                             | 0.0%                | 9.6%                   | 2.1%                                     | 8.6%                           | 9.4%               | 13.1%                    | 7.6%                 | 0.9%                          | 8.5%                       | 2.1%                | 10.6%                    |







| Health Service Covid-19 Absence Rate - by<br>Staff Category & Care Group: Oct 2021 | Medical &<br>Dental | Nursing &<br>Midwifery | Health & Social<br>Care<br>Professionals | Management &<br>Administrative | General<br>Support | Patient & Client<br>Care | Covid-19<br>absence | Non Covid-19<br>absence | Total<br>absence rate |
|------------------------------------------------------------------------------------|---------------------|------------------------|------------------------------------------|--------------------------------|--------------------|--------------------------|---------------------|-------------------------|-----------------------|
| CHO 7                                                                              | 0.6%                | 1.7%                   | 0.