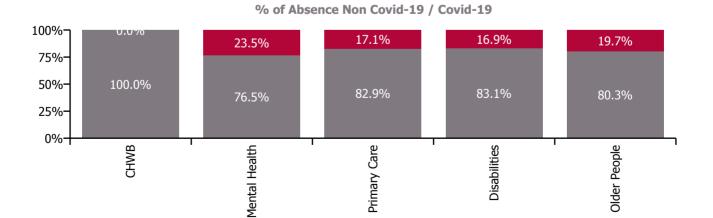

| Health Service Absence Rate - by Care<br>Group: Oct 2021 | Certified<br>absence | Self-<br>certified<br>absence | Non<br>Covid-19<br>absence | Covid-19<br>absence | Total<br>absence<br>rate | % Non<br>Covid-19<br>absence | %<br>Covid-19<br>absence |
|----------------------------------------------------------|----------------------|-------------------------------|----------------------------|---------------------|--------------------------|------------------------------|--------------------------|
| CHO 7                                                    | 5.4%                 | 0.6%                          | 6.0%                       | 1.3%                | 7.3%                     | 81.6%                        | 18.4%                    |
| Community Health & Wellbeing                             | 1.6%                 | 0.0%                          | 1.6%                       | 0.0%                | 1.6%                     | 100.0%                       | 0.0%                     |
| Mental Health                                            | 4.9%                 | 0.5%                          | 5.4%                       | 1.7%                | 7.1%                     | 76.5%                        | 23.5%                    |
| Primary Care                                             | 5.3%                 | 0.5%                          | 5.8%                       | 1.2%                | 7.0%                     | 82.9%                        | 17.1%                    |
| Disabilities                                             | 4.8%                 | 0.6%                          | 5.5%                       | 1.1%                | 6.6%                     | 83.1%                        | 16.9%                    |
| Older People                                             | 7.6%                 | 0.9%                          | 8.5%                       | 2.1%                | 10.6%                    | 80.3%                        | 19.7%                    |