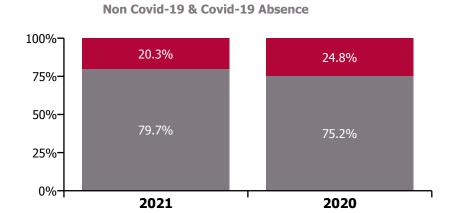

| Health Service Absence Rate - by Staff<br>Category: Oct 2021 | Certified absence | Self-<br>certified<br>absence | Non<br>Covid-19<br>absence | Covid-19<br>absence | Total<br>absence<br>rate | % Non<br>Covid-19<br>absence | %<br>Covid-19<br>absence |
|--------------------------------------------------------------|-------------------|-------------------------------|----------------------------|---------------------|--------------------------|------------------------------|--------------------------|
| CHO 7                                                        | 5.4%              | 0.6%                          | 6.0%                       | 1.3%                | 7.3%                     | 81.6%                        | 18.4%                    |
| Medical & Dental                                             | 3.7%              | 0.2%                          | 3.9%                       | 0.6%                | 4.5%                     | 86.9%                        | 13.1%                    |
| Nursing & Midwifery                                          | 5.3%              | 0.6%                          | 5.9%                       | 1.7%                | 7.7%                     | 77.5%                        | 22.5%                    |
| Health & Social Care Professionals                           | 3.9%              | 0.9%                          | 4.8%                       | 0.6%                | 5.4%                     | 88.5%                        | 11.5%                    |
| Management & Administrative                                  | 4.6%              | 0.4%                          | 5.1%                       | 0.5%                | 5.6%                     | 90.2%                        | 9.8%                     |
| General Support                                              | 5.8%              | 0.6%                          | 6.4%                       | 2.1%                | 8.5%                     | 74.7%                        | 25.3%                    |
| Patient & Client Care                                        | 6.4%              | 0.6%                          | 7.0%                       | 1.6%                | 8.6%                     | 81.7%                        | 18.3%                    |