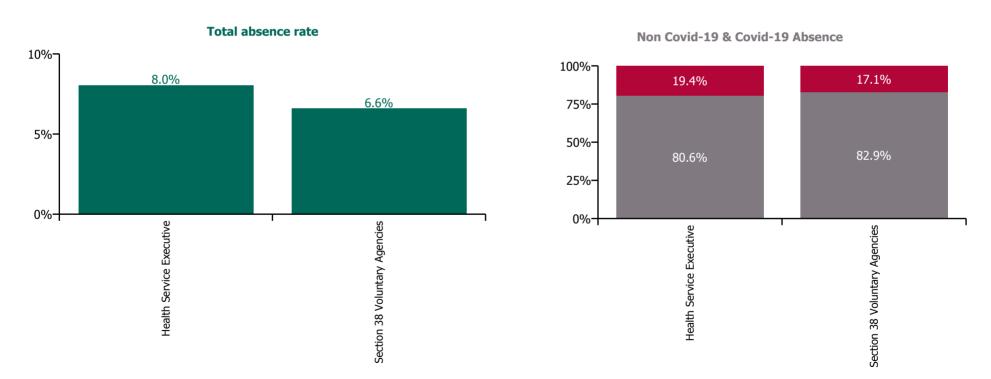

| Health Service Absence Rate - by<br>Care Group: Oct 2021 | Medical &<br>Dental | Nursing &<br>Midwifery | Health & Social<br>Care<br>Professionals | Management &<br>Administrative | General<br>Support | Patient & Client<br>Care | Certified<br>absence | Self-<br>certified<br>absence | Non<br>Covid-19<br>absence | Covid-19<br>absence | Total<br>absence<br>rate |
|----------------------------------------------------------|---------------------|------------------------|------------------------------------------|--------------------------------|--------------------|--------------------------|----------------------|-------------------------------|----------------------------|---------------------|--------------------------|
| CHO 7                                                    | 4.5%                | 7.7%                   | 5.4%                                     | 5.6%                           | 8.5%               | 8.6%                     | 5.4%                 | 0.6%                          | 6.0%                       | 1.3%                | 7.3%                     |
| Health Service Executive                                 | 4.9%                | 8.0%                   | 5.5%                                     | 6.5%                           | 9.5%               | 11.4%                    | 5.9%                 | 0.6%                          | 6.5%                       | 1.6%                | 8.0%                     |
| Community Health & Wellbeing                             |                     |                        |                                          | 1.9%                           |                    | 0.0%                     | 1.6%                 | 0.0%                          | 1.6%                       | 0.0%                | 1.6%                     |
| Mental Health                                            | 3.4%                | 6.3%                   | 6.6%                                     | 6.2%                           | 10.7%              | 13.6%                    | 4.9%                 | 0.5%                          | 5.4%                       | 1.7%                | 7.1%                     |
| Primary Care                                             | 6.5%                | 8.3%                   | 5.5%                                     | 6.0%                           | 9.3%               | 8.3%                     | 5.4%                 | 0.5%                          | 5.9%                       | 1.2%                | 7.1%                     |
| Disabilities                                             |                     | 0.0%                   | 4.8%                                     | 9.3%                           |                    | 0.7%                     | 4.9%                 | 0.3%                          | 5.2%                       | 0.6%                | 5.7%                     |
| Older People                                             | 0.0%                | 9.6%                   | 2.1%                                     | 8.6%                           | 9.4%               | 13.1%                    | 7.6%                 | 0.9%                          | 8.5%                       | 2.1%                | 10.6%                    |
| Section 38 Voluntary Agencies                            | 0.0%                | 7.1%                   | 5.3%                                     | 3.7%                           | 7.7%               | 7.3%                     | 4.8%                 | 0.6%                          | 5.5%                       | 1.1%                | 6.6%                     |

| Health Service Absence Rate - by<br>Care Group: Oct 2021 | Medical &<br>Dental | Nursing &<br>Midwifery | Health & Social<br>Care<br>Professionals | Management &<br>Administrative | General<br>Support | Patient & Client<br>Care | Certified<br>absence | Self-<br>certified<br>absence | Non<br>Covid-19<br>absence | Covid-19<br>absence | Total<br>absence<br>rate |
|----------------------------------------------------------|---------------------|------------------------|------------------------------------------|--------------------------------|--------------------|--------------------------|----------------------|-------------------------------|----------------------------|---------------------|--------------------------|
| СНО 7                                                    | 0.0%                | 7.1%                   | 5.3%                                     | 3.7%                           | 7.7%               | 7.3%                     | 4.8%                 | 0.6%                          | 5.5%                       | 1.1%                | 6.6%                     |
| Section 38 Voluntary Agencies                            | 0.0%                | 7.1%                   | 5.3%                                     | 3.7%                           | 7.7%               | 7.3%                     | 4.8%                 | 0.6%                          | 5.5%                       | 1.1%                | 6.6%                     |
| Cheeverstown House                                       | 0.0%                | 9.4%                   | 6.4%                                     | 0.5%                           | 17.0%              | 12.9%                    | 7.6%                 | 0.6%                          | 8.2%                       | 1.9%                | 10.1%                    |
| Kare, Newbridge, Co Kildare                              |                     | 5.8%                   | 6.8%                                     | 5.4%                           | 0.0%               | 6.2%                     | 4.6%                 | 0.5%                          | 5.1%                       | 1.2%                | 6.2%                     |
| Our Lady's Hospice & Care Services                       | 0.0%                | 7.4%                   | 4.3%                                     | 6.1%                           | 6.3%               | 8.1%                     | 4.9%                 | 0.6%                          | 5.4%                       | 1.1%                | 6.6%                     |
| Peamount Hospital (Newcastle)                            |                     |                        |                                          |                                |                    |                          |                      |                               |                            |                     |                          |
| Stewart's Hospital, (Palmerstown)                        | 0.0%                | 6.8%                   | 7.6%                                     | 1.7%                           | 5.9%               | 7.0%                     | 4.8%                 | 0.9%                          | 5.6%                       | 1.0%                | 6.6%                     |
| St. John of God Liffey Services                          | 0.0%                | 4.7%                   | 4.2%                                     | 4.2%                           | 6.9%               | 6.2%                     | 3.8%                 | 0.4%                          | 4.3%                       | 0.9%                | 5.2%                     |