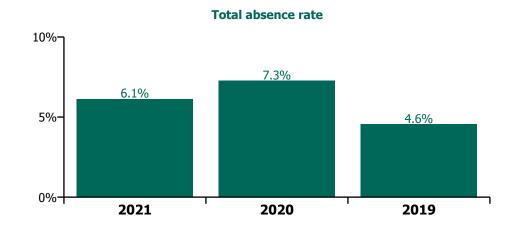

# CHO 7 by Staff Category

| Year/ month | Medical &<br>Dental | Nursing &<br>Midwifery | Health & Social<br>Care<br>Professionals | Management &<br>Administrative | General<br>Support | Patient & Client<br>Care | Certified<br>absence | Self-<br>certified<br>absence | Non<br>Covid-19<br>absence | Covid-19<br>absence | Total<br>absence rate |
|-------------|---------------------|------------------------|------------------------------------------|--------------------------------|--------------------|--------------------------|----------------------|-------------------------------|----------------------------|---------------------|-----------------------|
| 2021        | 2.9%                | 6.7%                   | 4.9%                                     | 4.4%                           | 8.0%               | 7.6%                     | 4.5%                 | 0.5%                          | 5.0%                       | 1.4%                | 6.4%                  |
| Oct 2021    | 4.5%                | 7.7%                   | 5.4%                                     | 5.6%                           | 8.5%               | 8.6%                     | 5.4%                 | 0.6%                          | 6.0%                       | 1.3%                | 7.3%                  |
| Sep 2021    | 3.6%                | 7.5%                   | 5.2%                                     | 5.3%                           | 7.3%               | 8.0%                     | 5.2%                 | 0.6%                          | 5.8%                       | 1.1%                | 6.9%                  |
| Aug 2021    | 2.6%                | 6.3%                   | 4.7%                                     | 4.2%                           | 8.3%               | 8.3%                     | 5.1%                 | 0.4%                          | 5.5%                       | 1.0%                | 6.5%                  |
| Jul 2021    | 2.2%                | 5.5%                   | 4.8%                                     | 4.6%                           | 7.9%               | 7.4%                     | 4.8%                 | 0.5%                          | 5.2%                       | 0.7%                | 6.0%                  |
| Jun 2021    | 1.9%                | 5.5%                   | 3.9%                                     | 3.3%                           | 8.1%               | 6.4%                     | 4.2%                 | 0.5%                          | 4.7%                       | 0.6%                | 5.4%                  |
| May 2021    | 2.2%                | 5.6%                   | 4.1%                                     | 2.8%                           | 6.5%               | 5.8%                     | 3.9%                 | 0.5%                          | 4.3%                       | 0.8%                | 5.1%                  |
| Apr 2021    | 3.4%                | 6.1%                   | 4.3%                                     | 3.3%                           | 4.9%               | 6.4%                     | 4.0%                 | 0.4%                          | 4.4%                       | 1.0%                | 5.4%                  |
| Mar 2021    | 2.3%                | 5.8%                   | 4.2%                                     | 3.6%                           | 7.3%               | 6.3%                     | 3.8%                 | 0.5%                          | 4.3%                       | 1.2%                | 5.4%                  |
| Feb 2021    | 3.3%                | 7.1%                   | 5.6%                                     | 4.3%                           | 9.2%               | 7.6%                     | 4.2%                 | 0.5%                          | 4.8%                       | 2.0%                | 6.7%                  |
| Jan 2021    | 2.5%                | 9.9%                   | 6.8%                                     | 6.6%                           | 12.0%              | 11.3%                    | 4.6%                 | 0.5%                          | 5.1%                       | 4.3%                | 9.4%                  |
| 2020        | 4.3%                | 8.7%                   | 5.3%                                     | 5.4%                           | 10.3%              | 9.5%                     | 5.5%                 | 0.4%                          | 5.9%                       | 2.2%                | 8.0%                  |
| Dec 2020    | 3.1%                | 7.4%                   | 3.8%                                     | 4.6%                           | 9.1%               | 8.7%                     | 4.9%                 | 0.5%                          | 5.4%                       | 1.5%                | 7.0%                  |
| Nov 2020    | 3.1%                | 7.3%                   | 4.3%                                     | 4.4%                           | 7.8%               | 7.5%                     | 4.6%                 | 0.4%                          | 5.0%                       | 1.4%                | 6.4%                  |
| Oct 2020    | 3.9%                | 8.5%                   | 5.8%                                     | 6.8%                           | 10.9%              | 8.7%                     | 5.4%                 | 0.5%                          | 5.9%                       | 2.1%                | 7.9%                  |
| Sep 2020    | 2.9%                | 8.2%                   | 5.0%                                     | 5.2%                           | 9.7%               | 9.2%                     | 5.6%                 | 0.5%                          | 6.1%                       | 1.5%                | 7.6%                  |
| Aug 2020    | 2.5%                | 7.1%                   | 4.8%                                     | 4.7%                           | 9.8%               | 7.6%                     | 5.3%                 | 0.4%                          | 5.8%                       | 0.9%                | 6.7%                  |
| Jul 2020    | 4.2%                | 6.8%                   | 4.8%                                     | 3.7%                           | 9.3%               | 8.4%                     | 5.5%                 | 0.4%                          | 5.9%                       | 0.9%                | 6.8%                  |
| Jun 2020    | 3.6%                | 6.4%                   | 3.5%                                     | 4.0%                           | 9.9%               | 7.5%                     | 4.7%                 | 0.4%                          | 5.1%                       | 1.1%                | 6.3%                  |
| May 2020    | 2.8%                | 11.7%                  | 5.3%                                     | 4.7%                           | 12.3%              | 11.0%                    | 5.5%                 | 0.3%                          | 5.8%                       | 3.6%                | 9.4%                  |
| Apr 2020    | 7.3%                | 19.1%                  | 9.9%                                     | 7.3%                           | 17.1%              | 17.9%                    | 6.6%                 | 0.3%                          | 6.9%                       | 8.5%                | 15.4%                 |
| Mar 2020    | 12.5%               | 11.4%                  | 8.2%                                     | 8.6%                           | 11.3%              | 11.8%                    | 6.3%                 | 0.4%                          | 6.7%                       | 4.0%                | 10.8%                 |
| Feb 2020    | 3.8%                | 5.0%                   | 3.9%                                     | 5.2%                           | 7.4%               | 6.7%                     | 5.1%                 | 0.6%                          | 5.6%                       |                     | 5.6%                  |
| Jan 2020    | 3.2%                | 5.2%                   | 4.4%                                     | 5.7%                           | 8.3%               | 8.2%                     | 5.7%                 | 0.6%                          | 6.4%                       |                     | 6.4%                  |
| 2019        | 2.3%                | 4.7%                   | 3.7%                                     | 5.4%                           | 6.9%               | 6.5%                     | 4.8%                 | 0.5%                          | 5.3%                       |                     | 5.3%                  |
| Dec 2019    | 3.5%                | 4.8%                   | 4.1%                                     | 5.5%                           | 8.1%               | 7.0%                     | 5.2%                 | 0.6%                          | 5.8%                       |                     | 5.8%                  |
| Nov 2019    | 2.9%                | 5.4%                   | 2.7%                                     | 6.2%                           | 6.5%               | 6.3%                     | 4.8%                 | 0.6%                          | 5.4%                       |                     | 5.4%                  |
| Oct 2019    | 3.4%                | 4.8%                   | 3.7%                                     | 6.9%                           | 8.2%               | 6.6%                     | 5.0%                 | 0.6%                          | 5.7%                       |                     | 5.7%                  |
| Sep 2019    | 4.0%                | 4.5%                   | 3.8%                                     | 7.6%                           | 9.8%               | 6.5%                     | 5.0%                 | 0.6%                          | 5.5%                       |                     | 5.5%                  |
| Aug 2019    | 1.6%                | 5.3%                   | 4.1%                                     | 5.8%                           | 7.0%               | 6.8%                     | 5.1%                 | 0.4%                          | 5.5%                       |                     | 5.5%                  |
| Jul 2019    | 1.7%                | 4.6%                   | 4.0%                                     | 6.3%                           | 7.0%               | 6.0%                     | 4.9%                 | 0.4%                          | 5.3%                       |                     | 5.3%                  |