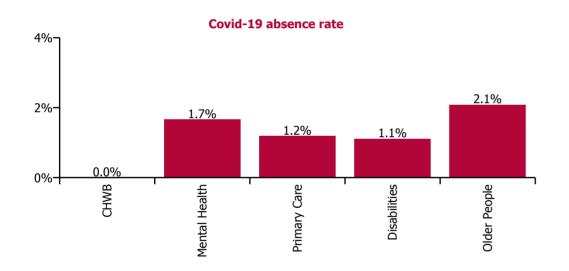

| Health Service Absence Rate - by Care<br>Group: Oct 2021 | Certified<br>absence | Self-<br>certified<br>absence | Non<br>Covid-19<br>absence | Covid-19<br>absence | Total<br>absence<br>rate | % Non<br>Covid-19<br>absence | %<br>Covid-19<br>absence |
|----------------------------------------------------------|----------------------|-------------------------------|----------------------------|---------------------|--------------------------|------------------------------|--------------------------|
| CHO 7                                                    | 5.4%                 | 0.6%                          | 6.0%                       | 1.3%                | 7.3%                     | 81.6%                        | 18.4%                    |
| Community Health & Wellbeing                             | 1.6%                 | 0.0%                          | 1.6%                       | 0.0%                | 1.6%                     | 100.0%                       | 0.0%                     |
| Mental Health                                            | 4.9%                 | 0.5%                          | 5.4%                       | 1.7%                | 7.1%                     | 76.5%                        | 23.5%                    |
| Primary Care                                             | 5.3%                 | 0.5%                          | 5.8%                       | 1.2%                | 7.0%                     | 82.9%                        | 17.1%                    |
| Disabilities                                             | 4.8%                 | 0.6%                          | 5.5%                       | 1.1%                | 6.6%                     | 83.1%                        | 16.9%                    |
| Older People                                             | 7.6%                 | 0.9%                          | 8.5%                       | 2.1%                | 10.6%                    | 80.3%                        | 19.7%                    |