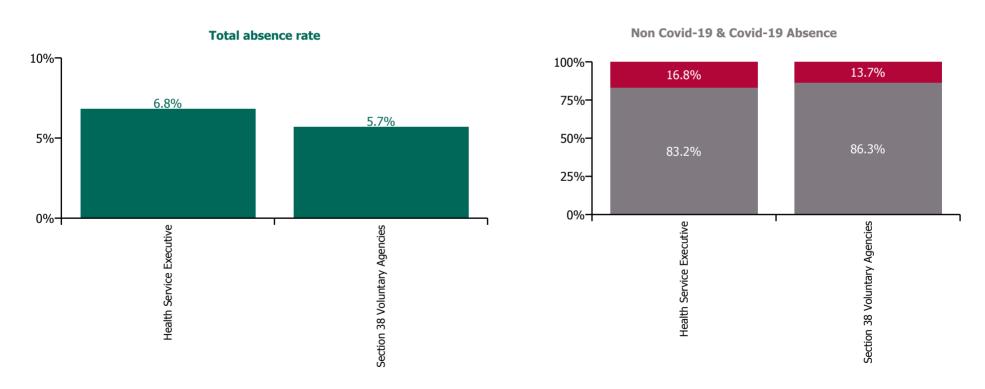

### % of Absence Non Covid-19 / Covid-19

| Health Service Absence Rate - by<br>Care Group: Oct 2022 | Medical &<br>Dental | Nursing &<br>Midwifery | Health & Social<br>Care<br>Professionals | Management &<br>Administrative | General<br>Support | Patient & Client<br>Care | Certified absence | Self-<br>certified<br>absence | Non<br>Covid-19<br>absence | Covid-19<br>absence | Total<br>absence<br>rate |
|----------------------------------------------------------|---------------------|------------------------|------------------------------------------|--------------------------------|--------------------|--------------------------|-------------------|-------------------------------|----------------------------|---------------------|--------------------------|
| CHO 7                                                    | 3.3%                | 6.2%                   | 4.6%                                     | 5.2%                           | 6.9%               | 7.5%                     | 4.7%              | 0.6%                          | 5.3%                       | 0.9%                | 6.2%                     |
| Health Service Executive                                 | 3.2%                | 7.1%                   | 4.9%                                     | 6.5%                           | 9.4%               | 8.6%                     | 4.9%              | 0.7%                          | 5.7%                       | 1.1%                | 6.8%                     |
| Community Health & Wellbeing                             |                     |                        |                                          | 2.1%                           |                    | 0.2%                     | 0.3%              | 0.4%                          | 0.8%                       | 0.0%                | 0.8%                     |
| Mental Health                                            | 3.6%                | 8.0%                   | 4.2%                                     | 4.3%                           | 5.0%               | 11.5%                    | 4.9%              | 0.7%                          | 5.6%                       | 1.3%                | 6.9%                     |
| Primary Care                                             | 2.9%                | 5.3%                   | 5.2%                                     | 7.9%                           | 20.2%              | 8.3%                     | 4.8%              | 0.6%                          | 5.4%                       | 1.0%                | 6.4%                     |
| Disabilities                                             |                     | 0.0%                   | 4.3%                                     | 1.8%                           |                    | 3.4%                     | 2.4%              | 0.4%                          | 2.8%                       | 0.5%                | 3.3%                     |
| Older People                                             | 0.0%                | 7.7%                   | 3.3%                                     | 5.1%                           | 6.4%               | 8.5%                     | 5.2%              | 1.0%                          | 6.3%                       | 1.3%                | 7.6%                     |
| CHO Operations                                           |                     | 38.7%                  | 16.6%                                    | 8.1%                           |                    |                          | 8.5%              | 0.6%                          | 9.1%                       | 0.5%                | 9.6%                     |
| Section 38 Voluntary Agencies                            | 4.1%                | 4.9%                   | 4.3%                                     | 3.1%                           | 5.3%               | 7.0%                     | 4.4%              | 0.5%                          | 4.9%                       | 0.8%                | 5.7%                     |

| Health Service Absence Rate - by<br>Care Group: Oct 2022 | Medical &<br>Dental | Nursing &<br>Midwifery | Health & Social<br>Care<br>Professionals | Management &<br>Administrative | General<br>Support | Patient & Client<br>Care | Certified absence | Self-<br>certified<br>absence | Non<br>Covid-19<br>absence | Covid-19<br>absence | Total<br>absence<br>rate |
|----------------------------------------------------------|---------------------|------------------------|------------------------------------------|--------------------------------|--------------------|--------------------------|-------------------|-------------------------------|----------------------------|---------------------|--------------------------|
| СНО 7                                                    | 4.1%                | 4.9%                   | 4.3%                                     | 3.1%                           | 5.3%               | 7.0%                     | 4.4%              | 0.5%                          | 4.9%                       | 0.8%                | 5.7%                     |
| Section 38 Voluntary Agencies                            | 4.1%                | 4.9%                   | 4.3%                                     | 3.1%                           | 5.3%               | 7.0%                     | 4.4%              | 0.5%                          | 4.9%                       | 0.8%                | 5.7%                     |
| Cheeverstown House                                       |                     | 6.3%                   | 5.2%                                     | 5.5%                           | 3.7%               | 13.0%                    | 5.7%              | 0.8%                          | 6.4%                       | 1.7%                | 8.1%                     |
| Kare, Newbridge, Co Kildare                              |                     | 14.5%                  | 6.0%                                     | 2.9%                           | 2.0%               | 8.5%                     | 6.2%              | 0.5%                          | 6.7%                       | 1.1%                | 7.7%                     |
| Our Lady's Hospice & Care, Dublin                        | 7.4%                | 4.8%                   | 5.6%                                     | 7.7%                           | 6.1%               | 8.4%                     | 4.8%              | 0.5%                          | 5.3%                       | 1.1%                | 6.4%                     |
| Peamount Hospital (Newcastle)                            | 0.7%                | 5.7%                   | 3.3%                                     | 2.3%                           | 5.0%               | 6.7%                     | 3.4%              | 0.5%                          | 3.9%                       | 1.4%                | 5.4%                     |
| Stewart's Hospital, (Palmerstown)                        |                     | 2.9%                   | 4.6%                                     | 0.4%                           | 5.7%               | 6.0%                     | 4.5%              | 0.3%                          | 4.8%                       | 0.3%                | 5.1%                     |
| St. John of God Liffey Services                          | 0.0%                | 2.7%                   | 3.6%                                     | 2.9%                           | 5.2%               | 5.7%                     | 3.5%              | 0.5%                          | 4.0%                       | 0.3%                | 4.2%                     |

# Non Covid-19 & Covid-19 Absence