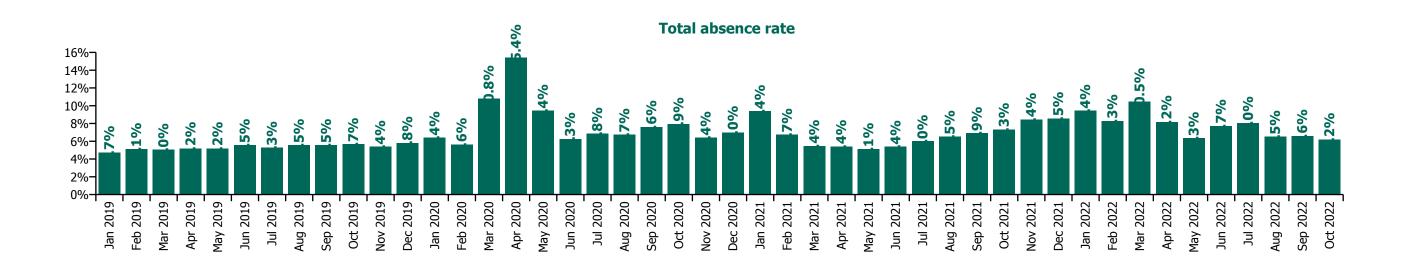

# CHO 7 by Staff Category

| Year/ month | Medical &<br>Dental | Nursing &<br>Midwifery | Health & Social<br>Care<br>Professionals | Management &<br>Administrative | General<br>Support | Patient & Client<br>Care | Certified<br>absence | Self-<br>certified<br>absence | Non<br>Covid-19<br>absence | Covid-19<br>absence | Total absence rate |
|-------------|---------------------|------------------------|------------------------------------------|--------------------------------|--------------------|--------------------------|----------------------|-------------------------------|----------------------------|---------------------|--------------------|
| 2022        | 3.6%                | 8.4%                   | 5.6%                                     | 6.5%                           | 8.6%               | 9.2%                     | 4.8%                 | 0.5%                          | 5.4%                       | 2.4%                | 7.8%               |
| Oct 2022    | 3.3%                | 6.2%                   | 4.6%                                     | 5.2%                           | 6.9%               | 7.5%                     | 4.7%                 | 0.6%                          | 5.3%                       | 0.9%                | 6.2%               |
| Sep 2022    | 3.2%                | 7.1%                   | 5.1%                                     | 5.4%                           | 7.7%               | 7.6%                     | 5.0%                 | 0.6%                          | 5.6%                       | 1.0%                | 6.6%               |
| Aug 2022    | 3.8%                | 6.2%                   | 4.5%                                     | 6.1%                           | 7.2%               | 8.6%                     | 5.0%                 | 0.5%                          | 5.5%                       | 1.0%                | 6.5%               |
| Jul 2022    | 3.1%                | 8.4%                   | 5.7%                                     | 6.2%                           | 9.6%               | 9.7%                     | 5.2%                 | 0.5%                          | 5.7%                       | 2.3%                | 8.0%               |
| Jun 2022    | 3.5%                | 8.5%                   | 6.5%                                     | 6.2%                           | 8.8%               | 8.4%                     | 4.9%                 | 0.6%                          | 5.5%                       | 2.2%                | 7.7%               |
| May 2022    | 2.6%                | 7.0%                   | 3.0%                                     | 5.3%                           | 6.9%               | 9.9%                     | 4.6%                 | 0.5%                          | 5.1%                       | 1.2%                | 6.3%               |
| Apr 2022    | 2.9%                | 8.8%                   | 6.5%                                     | 6.6%                           | 10.2%              | 9.2%                     | 5.0%                 | 0.5%                          | 5.5%                       | 2.6%                | 8.2%               |
| Mar 2022    | 5.8%                | 12.2%                  | 8.3%                                     | 8.7%                           | 12.6%              | 10.9%                    | 5.2%                 | 0.5%                          | 5.7%                       | 4.7%                | 10.5%              |
| Feb 2022    | 3.8%                | 9.6%                   | 6.3%                                     | 6.7%                           | 7.7%               | 9.3%                     | 4.5%                 | 0.6%                          | 5.1%                       | 3.2%                | 8.3%               |
| Jan 2022    | 4.3%                | 10.0%                  | 6.4%                                     | 8.2%                           | 10.3%              | 11.2%                    | 4.3%                 | 0.4%                          | 4.7%                       | 4.7%                | 9.4%               |
| 2021        | 3.0%                | 7.1%                   | 5.0%                                     | 4.8%                           | 8.2%               | 8.1%                     | 4.6%                 | 0.5%                          | 5.1%                       | 1.6%                | 6.8%               |
| Dec 2021    | 3.4%                | 8.8%                   | 5.4%                                     | 6.9%                           | 8.9%               | 10.8%                    | 4.9%                 | 0.5%                          | 5.4%                       | 3.1%                | 8.5%               |
| Nov 2021    | 3.8%                | 9.0%                   | 5.4%                                     | 7.1%                           | 9.9%               | 10.2%                    | 5.4%                 | 0.7%                          | 6.1%                       | 2.4%                | 8.4%               |
| Oct 2021    | 4.5%                | 7.7%                   | 5.4%                                     | 5.6%                           | 8.5%               | 8.6%                     | 5.4%                 | 0.6%                          | 6.0%                       | 1.3%                | 7.3%               |
| Sep 2021    | 3.6%                | 7.5%                   | 5.2%                                     | 5.3%                           | 7.3%               | 8.0%                     | 5.2%                 | 0.6%                          | 5.8%                       | 1.1%                | 6.9%               |
| Aug 2021    | 2.6%                | 6.3%                   | 4.7%                                     | 4.2%                           | 8.3%               | 8.3%                     | 5.1%                 | 0.4%                          | 5.5%                       | 1.0%                | 6.5%               |
| Jul 2021    | 2.2%                | 5.5%                   | 4.8%                                     | 4.6%                           | 7.9%               | 7.4%                     | 4.8%                 | 0.5%                          | 5.2%                       | 0.7%                | 6.0%               |
| Jun 2021    | 1.9%                | 5.5%                   | 3.9%                                     | 3.3%                           | 8.1%               | 6.4%                     | 4.2%                 | 0.5%                          | 4.7%                       | 0.6%                | 5.4%               |
| May 2021    | 2.2%                | 5.6%                   | 4.1%                                     | 2.8%                           | 6.5%               | 5.8%                     | 3.9%                 | 0.5%                          | 4.3%                       | 0.8%                | 5.1%               |
| Apr 2021    | 3.4%                | 6.1%                   | 4.3%                                     | 3.3%                           | 4.9%               | 6.4%                     | 4.0%                 | 0.4%                          | 4.4%                       | 1.0%                | 5.4%               |
| Mar 2021    | 2.3%                | 5.8%                   | 4.2%                                     | 3.6%                           | 7.3%               | 6.3%                     | 3.8%                 | 0.5%                          | 4.3%                       | 1.2%                | 5.4%               |
| Feb 2021    | 3.3%                | 7.1%                   | 5.6%                                     | 4.3%                           | 9.2%               | 7.6%                     | 4.2%                 | 0.5%                          | 4.8%                       | 2.0%                | 6.7%               |
| Jan 2021    | 2.5%                | 9.9%                   | 6.8%                                     | 6.6%                           | 12.0%              | 11.3%                    | 4.6%                 | 0.5%                          | 5.1%                       | 4.3%                | 9.4%               |
| 2020        | 4.3%                | 8.7%                   | 5.3%                                     | 5.4%                           | 10.3%              | 9.5%                     | 5.5%                 | 0.4%                          | 5.9%                       | 2.2%                | 8.0%               |
| Dec 2020    | 3.1%                | 7.4%                   | 3.8%                                     | 4.6%                           | 9.1%               | 8.7%                     | 4.9%                 | 0.5%                          | 5.4%                       | 1.5%                | 7.0%               |
| Nov 2020    | 3.1%                | 7.3%                   | 4.3%                                     | 4.4%                           | 7.8%               | 7.5%                     | 4.6%                 | 0.4%                          | 5.0%                       | 1.4%                | 6.4%               |
| Oct 2020    | 3.9%                | 8.5%                   | 5.8%                                     | 6.8%                           | 10.9%              | 8.7%                     | 5.4%                 | 0.5%                          | 5.9%                       | 2.1%                | 7.9%               |
| Sep 2020    | 2.9%                | 8.2%                   | 5.0%                                     | 5.2%                           | 9.7%               | 9.2%                     | 5.6%                 | 0.5%                          | 6.1%                       | 1.5%                | 7.6%               |
| Aug 2020    | 2.5%                | 7.1%                   | 4.8%                                     | 4.7%                           | 9.8%               | 7.6%                     | 5.3%                 | 0.4%                          | 5.8%                       | 0.9%                | 6.7%               |
| Jul 2020    | 4.2%                | 6.8%                   | 4.8%                                     | 3.7%                           | 9.3%               | 8.4%                     | 5.5%                 | 0.4%                          | 5.9%                       | 0.9%                | 6.8%               |