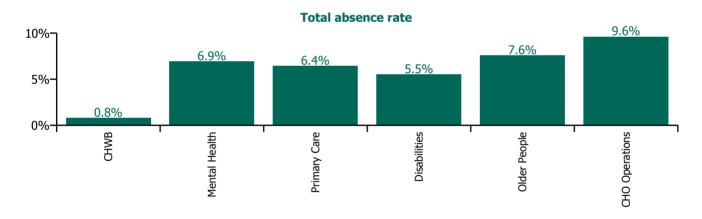

| Health Service Absence Rate - by Care<br>Group: Oct 2022 | Certified<br>absence | Self-<br>certified<br>absence | Non<br>Covid-19<br>absence | Covid-19<br>absence | Total<br>absence<br>rate | % Non<br>Covid-19<br>absence | %<br>Covid-19<br>absence |
|----------------------------------------------------------|----------------------|-------------------------------|----------------------------|---------------------|--------------------------|------------------------------|--------------------------|
| CHO 7                                                    | 4.7%                 | 0.6%                          | 5.3%                       | 0.9%                | 6.2%                     | 84.8%                        | 15.2%                    |
| Community Health & Wellbeing                             | 0.3%                 | 0.4%                          | 0.8%                       | 0.0%                | 0.8%                     | 100.0%                       | 0.0%                     |
| Mental Health                                            | 4.9%                 | 0.7%                          | 5.6%                       | 1.3%                | 6.9%                     | 80.6%                        | 19.4%                    |
| Primary Care                                             | 4.8%                 | 0.5%                          | 5.4%                       | 1.1%                | 6.4%                     | 83.5%                        | 16.5%                    |
| Disabilities                                             | 4.3%                 | 0.5%                          | 4.8%                       | 0.7%                | 5.5%                     | 86.8%                        | 13.2%                    |
| Older People                                             | 5.2%                 | 1.0%                          | 6.3%                       | 1.3%                | 7.6%                     | 83.0%                        | 17.0%                    |
| CHO Operations                                           | 8.5%                 | 0.6%                          | 9.1%                       | 0.5%                | 9.6%                     | 95.1%                        | 4.9%                     |