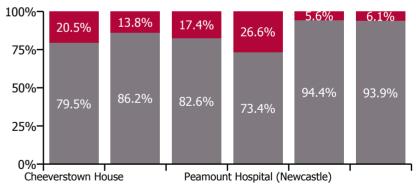

| Health Service Absence Rate - by<br>Care Group: Oct 2022 | Medical &<br>Dental | Nursing &<br>Midwifery | Health & Social<br>Care<br>Professionals | Management &<br>Administrative | General<br>Support | Patient & Client<br>Care | Certified absence | Self-<br>certified<br>absence | Non<br>Covid-19<br>absence | Covid-19<br>absence | Total<br>absence<br>rate |
|----------------------------------------------------------|---------------------|------------------------|------------------------------------------|--------------------------------|--------------------|--------------------------|-------------------|-------------------------------|----------------------------|---------------------|--------------------------|
| СНО 7                                                    | 4.1%                | 4.9%                   | 4.3%                                     | 3.1%                           | 5.3%               | 7.0%                     | 4.4%              | 0.5%                          | 4.9%                       | 0.8%                | 5.7%                     |
| Section 38 Voluntary Agencies                            | 4.1%                | 4.9%                   | 4.3%                                     | 3.1%                           | 5.3%               | 7.0%                     | 4.4%              | 0.5%                          | 4.9%                       | 0.8%                | 5.7%                     |
| Cheeverstown House                                       |                     | 6.3%                   | 5.2%                                     | 5.5%                           | 3.7%               | 13.0%                    | 5.7%              | 0.8%                          | 6.4%                       | 1.7%                | 8.1%                     |
| Kare, Newbridge, Co Kildare                              |                     | 14.5%                  | 6.0%                                     | 2.9%                           | 2.0%               | 8.5%                     | 6.2%              | 0.5%                          | 6.7%                       | 1.1%                | 7.7%                     |
| Our Lady's Hospice & Care, Dublin                        | 7.4%                | 4.8%                   | 5.6%                                     | 7.7%                           | 6.1%               | 8.4%                     | 4.8%              | 0.5%                          | 5.3%                       | 1.1%                | 6.4%                     |
| Peamount Hospital (Newcastle)                            | 0.7%                | 5.7%                   | 3.3%                                     | 2.3%                           | 5.0%               | 6.7%                     | 3.4%              | 0.5%                          | 3.9%                       | 1.4%                | 5.4%                     |
| Stewart's Hospital, (Palmerstown)                        |                     | 2.9%                   | 4.6%                                     | 0.4%                           | 5.7%               | 6.0%                     | 4.5%              | 0.3%                          | 4.8%                       | 0.3%                | 5.1%                     |
| St. John of God Liffey Services                          | 0.0%                | 2.7%                   | 3.6%                                     | 2.9%                           | 5.2%               | 5.7%                     | 3.5%              | 0.5%                          | 4.0%                       | 0.3%                | 4.2%                     |