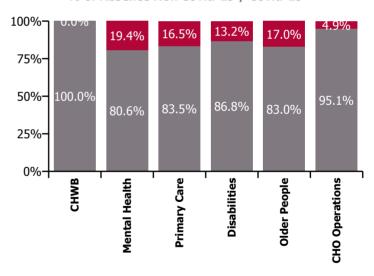

| Health Service Absence Rate - by Care<br>Group: Oct 2022 | Certified<br>absence | Self-<br>certified<br>absence | Non<br>Covid-19<br>absence | Covid-19<br>absence | Total<br>absence<br>rate | % Non<br>Covid-19<br>absence | %<br>Covid-19<br>absence |
|----------------------------------------------------------|----------------------|-------------------------------|----------------------------|---------------------|--------------------------|------------------------------|--------------------------|
| CHO 7                                                    | 4.7%                 | 0.6%                          | 5.3%                       | 0.9%                | 6.2%                     | 84.8%                        | 15.2%                    |
| Community Health & Wellbeing                             | 0.3%                 | 0.4%                          | 0.8%                       | 0.0%                | 0.8%                     | 100.0%                       | 0.0%                     |
| Mental Health                                            | 4.9%                 | 0.7%                          | 5.6%                       | 1.3%                | 6.9%                     | 80.6%                        | 19.4%                    |
| Primary Care                                             | 4.8%                 | 0.5%                          | 5.4%                       | 1.1%                | 6.4%                     | 83.5%                        | 16.5%                    |
| Disabilities                                             | 4.3%                 | 0.5%                          | 4.8%                       | 0.7%                | 5.5%                     | 86.8%                        | 13.2%                    |
| Older People                                             | 5.2%                 | 1.0%                          | 6.3%                       | 1.3%                | 7.6%                     | 83.0%                        | 17.0%                    |
| CHO Operations                                           | 8.5%                 | 0.6%                          | 9.1%                       | 0.5%                | 9.6%                     | 95.1%                        | 4.9%                     |