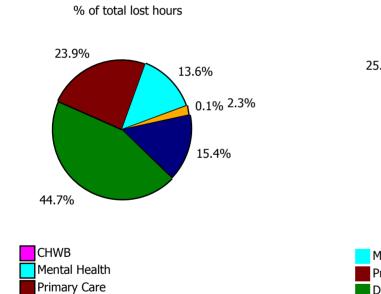

| Health Service Absence Rate - by Care<br>Group: Oct 2022 | Certified<br>absence | Self-<br>certified<br>absence | Non<br>Covid-19<br>absence | Covid-19<br>absence | Total<br>absence<br>rate | % Non<br>Covid-19<br>absence | %<br>Covid-19<br>absence |
|----------------------------------------------------------|----------------------|-------------------------------|----------------------------|---------------------|--------------------------|------------------------------|--------------------------|
| CHO 7                                                    | 4.7%                 | 0.6%                          | 5.3%                       | 0.9%                | 6.2%                     | 84.8%                        | 15.2%                    |
| Community Health & Wellbeing                             | 0.3%                 | 0.4%                          | 0.8%                       | 0.0%                | 0.8%                     | 100.0%                       | 0.0%                     |
| Mental Health                                            | 4.9%                 | 0.7%                          | 5.6%                       | 1.3%                | 6.9%                     | 80.6%                        | 19.4%                    |
| Primary Care                                             | 4.8%                 | 0.5%                          | 5.4%                       | 1.1%                | 6.4%                     | 83.5%                        | 16.5%                    |
| Disabilities                                             | 4.3%                 | 0.5%                          | 4.8%                       | 0.7%                | 5.5%                     | 86.8%                        | 13.2%                    |
| Older People                                             | 5.2%                 | 1.0%                          | 6.3%                       | 1.3%                | 7.6%                     | 83.0%                        | 17.0%                    |
| CHO Operations                                           | 8.5%                 | 0.6%                          | 9.1%                       | 0.5%                | 9.6%                     | 95.1%                        | 4.9%                     |