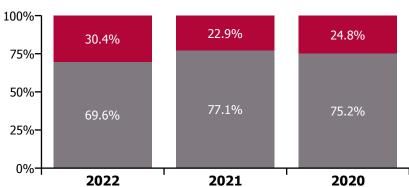

### % of Absence Non Covid-19 / Covid-19

| Health Service Absence Rate - by<br>Care Group: Oct 2022 | Medical &<br>Dental | Nursing &<br>Midwifery | Health & Social<br>Care<br>Professionals | Management &<br>Administrative | General<br>Support | Patient & Client<br>Care | Certified absence | Self-<br>certified<br>absence | Non<br>Covid-19<br>absence | Covid-19<br>absence | Total<br>absence<br>rate |
|----------------------------------------------------------|---------------------|------------------------|------------------------------------------|--------------------------------|--------------------|--------------------------|-------------------|-------------------------------|----------------------------|---------------------|--------------------------|
| CHO 7                                                    | 3.3%                | 6.2%                   | 4.6%                                     | 5.2%                           | 6.9%               | 7.5%                     | 4.7%              | 0.6%                          | 5.3%                       | 0.9%                | 6.2%                     |
| Health Service Executive                                 | 3.2%                | 7.1%                   | 4.9%                                     | 6.5%                           | 9.4%               | 8.6%                     | 4.9%              | 0.7%                          | 5.7%                       | 1.1%                | 6.8%                     |
| Community Health & Wellbeing                             |                     |                        |                                          | 2.1%                           |                    | 0.2%                     | 0.3%              | 0.4%                          | 0.8%                       | 0.0%                | 0.8%                     |
| Mental Health                                            | 3.6%                | 8.0%                   | 4.2%                                     | 4.3%                           | 5.0%               | 11.5%                    | 4.9%              | 0.7%                          | 5.6%                       | 1.3%                | 6.9%                     |
| Primary Care                                             | 2.9%                | 5.3%                   | 5.2%                                     | 7.9%                           | 20.2%              | 8.3%                     | 4.8%              | 0.6%                          | 5.4%                       | 1.0%                | 6.4%                     |
| Disabilities                                             |                     | 0.0%                   | 4.3%                                     | 1.8%                           |                    | 3.4%                     | 2.4%              | 0.4%                          | 2.8%                       | 0.5%                | 3.3%                     |
| Older People                                             | 0.0%                | 7.7%                   | 3.3%                                     | 5.1%                           | 6.4%               | 8.5%                     | 5.2%              | 1.0%                          | 6.3%                       | 1.3%                | 7.6%                     |
| CHO Operations                                           |                     | 38.7%                  | 16.6%                                    | 8.1%                           |                    |                          | 8.5%              | 0.6%                          | 9.1%                       | 0.5%                | 9.6%                     |
| Section 38 Voluntary Agencies                            | 4.1%                | 4.9%                   | 4.3%                                     | 3.1%                           | 5.3%               | 7.0%                     | 4.4%              | 0.5%                          | 4.9%                       | 0.8%                | 5.7%                     |