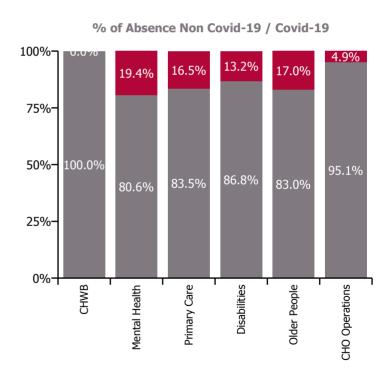

| Health Service Absence Rate - by Care<br>Group: Oct 2022 | Certified<br>absence | Self-<br>certified<br>absence | Non<br>Covid-19<br>absence | Covid-19<br>absence | Total<br>absence<br>rate | % Non<br>Covid-19<br>absence | %<br>Covid-19<br>absence |
|----------------------------------------------------------|----------------------|-------------------------------|----------------------------|---------------------|--------------------------|------------------------------|--------------------------|
| CHO 7                                                    | 4.7%                 | 0.6%                          | 5.3%                       | 0.9%                | 6.2%                     | 84.8%                        | 15.2%                    |
| Community Health & Wellbeing                             | 0.3%                 | 0.4%                          | 0.8%                       | 0.0%                | 0.8%                     | 100.0%                       | 0.0%                     |
| Mental Health                                            | 4.9%                 | 0.7%                          | 5.6%                       | 1.3%                | 6.9%                     | 80.6%                        | 19.4%                    |
| Primary Care                                             | 4.8%                 | 0.5%                          | 5.4%                       | 1.1%                | 6.4%                     | 83.5%                        | 16.5%                    |
| Disabilities                                             | 4.3%                 | 0.5%                          | 4.8%                       | 0.7%                | 5.5%                     | 86.8%                        | 13.2%                    |
| Older People                                             | 5.2%                 | 1.0%                          | 6.3%                       | 1.3%                | 7.6%                     | 83.0%                        | 17.0%                    |
| CHO Operations                                           | 8.5%                 | 0.6%                          | 9.1%                       | 0.5%                | 9.6%                     | 95.1%                        | 4.9%                     |