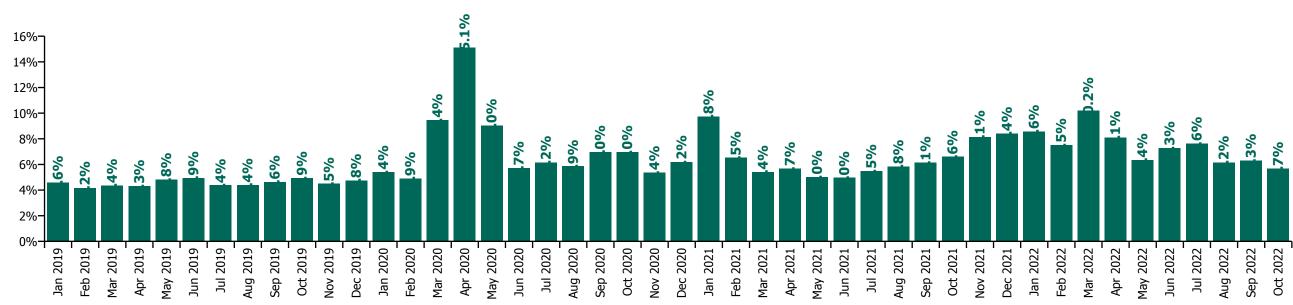

# CHO 7 by Staff Category

| Year/ month | Medical &<br>Dental | Nursing &<br>Midwifery | Health & Social<br>Care<br>Professionals | Management &<br>Administrative | General<br>Support | Patient & Client<br>Care | Certified<br>absence | Self-<br>certified<br>absence | Non<br>Covid-19<br>absence | Covid-19<br>absence | Total absence rate |
|-------------|---------------------|------------------------|------------------------------------------|--------------------------------|--------------------|--------------------------|----------------------|-------------------------------|----------------------------|---------------------|--------------------|
| 2022        | 3.6%                | 8.4%                   | 5.6%                                     | 6.5%                           | 8.6%               | 9.2%                     | 4.8%                 | 0.5%                          | 5.4%                       | 2.4%                | 7.8%               |
| Oct 2022    | 3.3%                | 6.2%                   | 4.6%                                     | 5.2%                           | 6.9%               | 7.5%                     | 4.7%                 | 0.6%                          | 5.3%                       | 0.9%                | 6.2%               |
| Sep 2022    | 3.2%                | 7.1%                   | 5.1%                                     | 5.4%                           | 7.7%               | 7.6%                     | 5.0%                 | 0.6%                          | 5.6%                       | 1.0%                | 6.6%               |
| Aug 2022    | 3.8%                | 6.2%                   | 4.5%                                     | 6.1%                           | 7.2%               | 8.6%                     | 5.0%                 | 0.5%                          | 5.5%                       | 1.0%                | 6.5%               |
| Jul 2022    | 3.1%                | 8.4%                   | 5.7%                                     | 6.2%                           | 9.6%               | 9.7%                     | 5.2%                 | 0.5%                          | 5.7%                       | 2.3%                | 8.0%               |
| Jun 2022    | 3.5%                | 8.5%                   | 6.5%                                     | 6.2%                           | 8.8%               | 8.4%                     | 4.9%                 | 0.6%                          | 5.5%                       | 2.2%                | 7.7%               |
| May 2022    | 2.6%                | 7.0%                   | 3.0%                                     | 5.3%                           | 6.9%               | 9.9%                     | 4.6%                 | 0.5%                          | 5.1%                       | 1.2%                | 6.3%               |
| Apr 2022    | 2.9%                | 8.8%                   | 6.5%                                     | 6.6%                           | 10.2%              | 9.2%                     | 5.0%                 | 0.5%                          | 5.5%                       | 2.6%                | 8.2%               |
| Mar 2022    | 5.8%                | 12.2%                  | 8.3%                                     | 8.7%                           | 12.6%              | 10.9%                    | 5.2%                 | 0.5%                          | 5.7%                       | 4.7%                | 10.5%              |
| Feb 2022    | 3.8%                | 9.6%                   | 6.3%                                     | 6.7%                           | 7.7%               | 9.3%                     | 4.5%                 | 0.6%                          | 5.1%                       | 3.2%                | 8.3%               |
| Jan 2022    | 4.3%                | 10.0%                  | 6.4%                                     | 8.2%                           | 10.3%              | 11.2%                    | 4.3%                 | 0.4%                          | 4.7%                       | 4.7%                | 9.4%               |
| 2021        | 3.0%                | 7.1%                   | 5.0%                                     | 4.8%                           | 8.2%               | 8.1%                     | 4.6%                 | 0.5%                          | 5.1%                       | 1.6%                | 6.8%               |
| Dec 2021    | 3.4%                | 8.8%                   | 5.4%                                     | 6.9%                           | 8.9%               | 10.8%                    | 4.9%                 | 0.5%                          | 5.4%                       | 3.1%                | 8.5%               |
| Nov 2021    | 3.8%                | 9.0%                   | 5.4%                                     | 7.1%                           | 9.9%               | 10.2%                    | 5.4%                 | 0.7%                          | 6.1%                       | 2.4%                | 8.4%               |
| Oct 2021    | 4.5%                | 7.7%                   | 5.4%                                     | 5.6%                           | 8.5%               | 8.6%                     | 5.4%                 | 0.6%                          | 6.0%                       | 1.3%                | 7.3%               |
| Sep 2021    | 3.6%                | 7.5%                   | 5.2%                                     | 5.3%                           | 7.3%               | 8.0%                     | 5.2%                 | 0.6%                          | 5.8%                       | 1.1%                | 6.9%               |
| Aug 2021    | 2.6%                | 6.3%                   | 4.7%                                     | 4.2%                           | 8.3%               | 8.3%                     | 5.1%                 | 0.4%                          | 5.5%                       | 1.0%                | 6.5%               |
| Jul 2021    | 2.2%                | 5.5%                   | 4.8%                                     | 4.6%                           | 7.9%               | 7.4%                     | 4.8%                 | 0.5%                          | 5.2%                       | 0.7%                | 6.0%               |
| Jun 2021    | 1.9%                | 5.5%                   | 3.9%                                     | 3.3%                           | 8.1%               | 6.4%                     | 4.2%                 | 0.5%                          | 4.7%                       | 0.6%                | 5.4%               |
| May 2021    | 2.2%                | 5.6%                   | 4.1%                                     | 2.8%                           | 6.5%               | 5.8%                     | 3.9%                 | 0.5%                          | 4.3%                       | 0.8%                | 5.1%               |
| Apr 2021    | 3.4%                | 6.1%                   | 4.3%                                     | 3.3%                           | 4.9%               | 6.4%                     | 4.0%                 | 0.4%                          | 4.4%                       | 1.0%                | 5.4%               |
| Mar 2021    | 2.3%                | 5.8%                   | 4.2%                                     | 3.6%                           | 7.3%               | 6.3%                     | 3.8%                 | 0.5%                          | 4.3%                       | 1.2%                | 5.4%               |
| Feb 2021    | 3.3%                | 7.1%                   | 5.6%                                     | 4.3%                           | 9.2%               | 7.6%                     | 4.2%                 | 0.5%                          | 4.8%                       | 2.0%                | 6.7%               |
| Jan 2021    | 2.5%                | 9.9%                   | 6.8%                                     | 6.6%                           | 12.0%              | 11.3%                    | 4.6%                 | 0.5%                          | 5.1%                       | 4.3%                | 9.4%               |
| 2020        | 4.3%                | 8.7%                   | 5.3%                                     | 5.4%                           | 10.3%              | 9.5%                     | 5.5%                 | 0.4%                          | 5.9%                       | 2.2%                | 8.0%               |
| Dec 2020    | 3.1%                | 7.4%                   | 3.8%                                     | 4.6%                           | 9.1%               | 8.7%                     | 4.9%                 | 0.5%                          | 5.4%                       | 1.5%                | 7.0%               |
| Nov 2020    | 3.1%                | 7.3%                   | 4.3%                                     | 4.4%                           | 7.8%               | 7.5%                     | 4.6%                 | 0.4%                          | 5.0%                       | 1.4%                | 6.4%               |
| Oct 2020    | 3.9%                | 8.5%                   | 5.8%                                     | 6.8%                           | 10.9%              | 8.7%                     | 5.4%                 | 0.5%                          | 5.9%                       | 2.1%                | 7.9%               |
| Sep 2020    | 2.9%                | 8.2%                   | 5.0%                                     | 5.2%                           | 9.7%               | 9.2%                     | 5.6%                 | 0.5%                          | 6.1%                       | 1.5%                | 7.6%               |
| Aug 2020    | 2.5%                | 7.1%                   | 4.8%                                     | 4.7%                           | 9.8%               | 7.6%                     | 5.3%                 | 0.4%                          | 5.8%                       | 0.9%                | 6.7%               |
| Jul 2020    | 4.2%                | 6.8%                   | 4.8%                                     | 3.7%                           | 9.3%               | 8.4%                     | 5.5%                 | 0.4%                          | 5.9%                       | 0.9%                | 6.8%               |