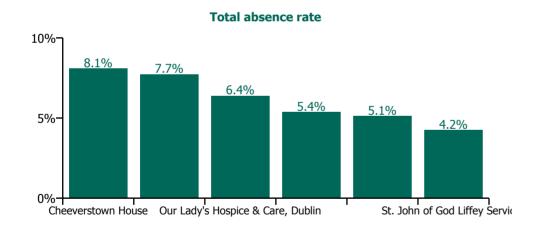

| Health Service Absence Rate - by<br>Care Group: Oct 2022 | Medical &<br>Dental | Nursing &<br>Midwifery | Health & Social<br>Care<br>Professionals | Management &<br>Administrative | General<br>Support | Patient & Client<br>Care | Certified absence | Self-<br>certified<br>absence | Non<br>Covid-19<br>absence | Covid-19<br>absence | Total<br>absence<br>rate |
|----------------------------------------------------------|---------------------|------------------------|------------------------------------------|--------------------------------|--------------------|--------------------------|-------------------|-------------------------------|----------------------------|---------------------|--------------------------|
| СНО 7                                                    | 4.1%                | 4.9%                   | 4.3%                                     | 3.1%                           | 5.3%               | 7.0%                     | 4.4%              | 0.5%                          | 4.9%                       | 0.8%                | 5.7%                     |
| Section 38 Voluntary Agencies                            | 4.1%                | 4.9%                   | 4.3%                                     | 3.1%                           | 5.3%               | 7.0%                     | 4.4%              | 0.5%                          | 4.9%                       | 0.8%                | 5.7%                     |
| Cheeverstown House                                       |                     | 6.3%                   | 5.2%                                     | 5.5%                           | 3.7%               | 13.0%                    | 5.7%              | 0.8%                          | 6.4%                       | 1.7%                | 8.1%                     |
| Kare, Newbridge, Co Kildare                              |                     | 14.5%                  | 6.0%                                     | 2.9%                           | 2.0%               | 8.5%                     | 6.2%              | 0.5%                          | 6.7%                       | 1.1%                | 7.7%                     |
| Our Lady's Hospice & Care, Dublin                        | 7.4%                | 4.8%                   | 5.6%                                     | 7.7%                           | 6.1%               | 8.4%                     | 4.8%              | 0.5%                          | 5.3%                       | 1.1%                | 6.4%                     |
| Peamount Hospital (Newcastle)                            | 0.7%                | 5.7%                   | 3.3%                                     | 2.3%                           | 5.0%               | 6.7%                     | 3.4%              | 0.5%                          | 3.9%                       | 1.4%                | 5.4%                     |
| Stewart's Hospital, (Palmerstown)                        |                     | 2.9%                   | 4.6%                                     | 0.4%                           | 5.7%               | 6.0%                     | 4.5%              | 0.3%                          | 4.8%                       | 0.3%                | 5.1%                     |
| St. John of God Liffey Services                          | 0.0%                | 2.7%                   | 3.6%                                     | 2.9%                           | 5.2%               | 5.7%                     | 3.5%              | 0.5%                          | 4.0%                       | 0.3%                | 4.2%                     |