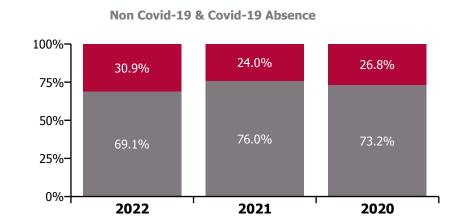

| 5.0%                       |                     | 5.0%                     |
| Feb 2019    |      | 3.6%             | 5.8%            | 7.8%         | 8.7%            |                   | 6.7%                        | 4.3%            | 4.1%         | 4.2%                                | 4.5%                 | 0.6%                          | 5.1%                       |                     | 5.1%                     |
| Jan 2019    |      | 4.0%             | 5.3%            |              |                 |                   | 5.1%                        | 3.6%            | 4.7%         | 4.6%                                | 4.3%                 | 0.4%                          | 4.7%                       |                     | 4.7%                     |







## CHO 7 Section 38's

| Year/ month | Cheeverstown<br>House | Kare, Newbridge,<br>Co Kildare | Our Lady's<br>Hospice & Care,<br>Dublin | Peamount<br>Hospital<br>(Newcastle) | Stewart's<br>Hospital,<br>(Palmerstown) | St. John of God<br>Liffey Services | Section 38<br>Voluntary<br>Agencies | Certified<br>absence | Self-<br>certified<br>absence | Non<br>Covid-19<br>absence | Covid-19<br>absence | Total<br>absence<br>rate |
|-------------|-----------------------|--------------------------------|-----------------------------------------|-------------------------------------|-----------------------------------------|------------------------------------|-------------------------------------|----------------------|-------------------------------|----------------------------|-----------------