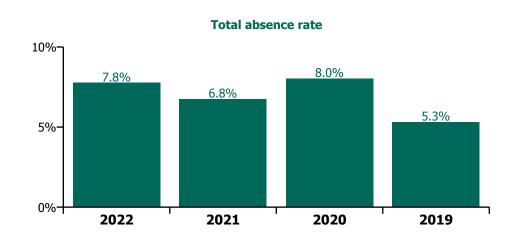

# CHO 7 by Staff Category

| Year/ month | Medical &<br>Dental | Nursing &<br>Midwifery | Health & Social<br>Care<br>Professionals | Management &<br>Administrative | General<br>Support | Patient & Client<br>Care | Certified<br>absence | Self-<br>certified<br>absence | Non<br>Covid-19<br>absence | Covid-19<br>absence | Total absence rate |
|-------------|---------------------|------------------------|------------------------------------------|--------------------------------|--------------------|--------------------------|----------------------|-------------------------------|----------------------------|---------------------|--------------------|
| 2022        | 3.6%                | 8.4%                   | 5.6%                                     | 6.5%                           | 8.6%               | 9.2%                     | 4.8%                 | 0.5%                          | 5.4%                       | 2.4%                | 7.8%               |
| Oct 2022    | 3.3%                | 6.2%                   | 4.6%                                     | 5.2%                           | 6.9%               | 7.5%                     | 4.7%                 | 0.6%                          | 5.3%                       | 0.9%                | 6.2%               |
| Sep 2022    | 3.2%                | 7.1%                   | 5.1%                                     | 5.4%                           | 7.7%               | 7.6%                     | 5.0%                 | 0.6%                          | 5.6%                       | 1.0%                | 6.6%               |
| Aug 2022    | 3.8%                | 6.2%                   | 4.5%                                     | 6.1%                           | 7.2%               | 8.6%                     | 5.0%                 | 0.5%                          | 5.5%                       | 1.0%                | 6.5%               |
| Jul 2022    | 3.1%                | 8.4%                   | 5.7%                                     | 6.2%                           | 9.6%               | 9.7%                     | 5.2%                 | 0.5%                          | 5.7%                       | 2.3%                | 8.0%               |
| Jun 2022    | 3.5%                | 8.5%                   | 6.5%                                     | 6.2%                           | 8.8%               | 8.4%                     | 4.9%                 | 0.6%                          | 5.5%                       | 2.2%                | 7.7%               |
| May 2022    | 2.6%                | 7.0%                   | 3.0%                                     | 5.3%                           | 6.9%               | 9.9%                     | 4.6%                 | 0.5%                          | 5.1%                       | 1.2%                | 6.3%               |
| Apr 2022    | 2.9%                | 8.8%                   | 6.5%                                     | 6.6%                           | 10.2%              | 9.2%                     | 5.0%                 | 0.5%                          | 5.5%                       | 2.6%                | 8.2%               |
| Mar 2022    | 5.8%                | 12.2%                  | 8.3%                                     | 8.7%                           | 12.6%              | 10.9%                    | 5.2%                 | 0.5%                          | 5.7%                       | 4.7%                | 10.5%              |
| Feb 2022    | 3.8%                | 9.6%                   | 6.3%                                     | 6.7%                           | 7.7%               | 9.3%                     | 4.5%                 | 0.6%                          | 5.1%                       | 3.2%                | 8.3%               |
| Jan 2022    | 4.3%                | 10.0%                  | 6.4%                                     | 8.2%                           | 10.3%              | 11.2%                    | 4.3%                 | 0.4%                          | 4.7%                       | 4.7%                | 9.4%               |
| 2021        | 3.0%                | 7.1%                   | 5.0%                                     | 4.8%                           | 8.2%               | 8.1%                     | 4.6%                 | 0.5%                          | 5.1%                       | 1.6%                | 6.8%               |
| Dec 2021    | 3.4%                | 8.8%                   | 5.4%                                     | 6.9%                           | 8.9%               | 10.8%                    | 4.9%                 | 0.5%                          | 5.4%                       | 3.1%                | 8.5%               |
| Nov 2021    | 3.8%                | 9.0%                   | 5.4%                                     | 7.1%                           | 9.9%               | 10.2%                    | 5.4%                 | 0.7%                          | 6.1%                       | 2.4%                | 8.4%               |
| Oct 2021    | 4.5%                | 7.7%                   | 5.4%                                     | 5.6%                           | 8.5%               | 8.6%                     | 5.4%                 | 0.6%                          | 6.0%                       | 1.3%                | 7.3%               |
| Sep 2021    | 3.6%                | 7.5%                   | 5.2%                                     | 5.3%                           | 7.3%               | 8.0%                     | 5.2%                 | 0.6%                          | 5.8%                       | 1.1%                | 6.9%               |
| Aug 2021    | 2.6%                | 6.3%                   | 4.7%                                     | 4.2%                           | 8.3%               | 8.3%                     | 5.1%                 | 0.4%                          | 5.5%                       | 1.0%                | 6.5%               |
| Jul 2021    | 2.2%                | 5.5%                   | 4.8%                                     | 4.6%                           | 7.9%               | 7.4%                     | 4.8%                 | 0.5%                          | 5.2%                       | 0.7%                | 6.0%               |
| Jun 2021    | 1.9%                | 5.5%                   | 3.9%                                     | 3.3%                           | 8.1%               | 6.4%                     | 4.2%                 | 0.5%                          | 4.7%                       | 0.6%                | 5.4%               |
| May 2021    | 2.2%                | 5.6%                   | 4.1%                                     | 2.8%                           | 6.5%               | 5.8%                     | 3.9%                 | 0.5%                          | 4.3%                       | 0.8%                | 5.1%               |
| Apr 2021    | 3.4%                | 6.1%                   | 4.3%                                     | 3.3%                           | 4.9%               | 6.4%                     | 4.0%                 | 0.4%                          | 4.4%                       | 1.0%                | 5.4%               |
| Mar 2021    | 2.3%                | 5.8%                   | 4.2%                                     | 3.6%                           | 7.3%               | 6.3%                     | 3.8%                 | 0.5%                          | 4.3%                       | 1.2%                | 5.4%               |
| Feb 2021    | 3.3%                | 7.1%                   | 5.6%                                     | 4.3%                           | 9.2%               | 7.6%                     | 4.2%                 | 0.5%                          | 4.8%                       | 2.0%                | 6.7%               |
| Jan 2021    | 2.5%                | 9.9%                   | 6.8%                                     | 6.6%                           | 12.0%              | 11.3%                    | 4.6%                 | 0.5%                          | 5.1%                       | 4.3%                | 9.4%               |
| 2020        | 4.3%                | 8.7%                   | 5.3%                                     | 5.4%                           | 10.3%              | 9.5%                     | 5.5%                 | 0.4%                          | 5.9%                       | 2.2%                | 8.0%               |
| Dec 2020    | 3.1%                | 7.4%                   | 3.8%                                     | 4.6%                           | 9.1%               | 8.7%                     | 4.9%                 | 0.5%                          | 5.4%                       | 1.5%                | 7.0%               |
| Nov 2020    | 3.1%                | 7.3%                   | 4.3%                                     | 4.4%                           | 7.8%               | 7.5%                     | 4.6%                 | 0.4%                          | 5.0%                       | 1.4%                | 6.4%               |
| Oct 2020    | 3.9%                | 8.5%                   | 5.8%                                     | 6.8%                           | 10.9%              | 8.7%                     | 5.4%                 | 0.5%                          | 5.9%                       | 2.1%                | 7.9%               |
| Sep 2020    | 2.9%                | 8.2%                   | 5.0%                                     | 5.2%                           | 9.7%               | 9.2%                     | 5.6%                 | 0.5%                          | 6.1%                       | 1.5%                | 7.6%               |
| Aug 2020    | 2.5%                | 7.1%                   | 4.8%                                     | 4.7%                           | 9.8%               | 7.6%                     | 5.3%                 | 0.4%                          | 5.8%                       | 0.9%                | 6.7%               |
| Jul 2020    | 4.2%                | 6.8%                   | 4.8%                                     | 3.7%                           | 9.3%               | 8.4%                     | 5.5%                 | 0.4%                          | 5.9%                       | 0.9%                | 6.8%               |

## CHO 7 Section 38's

| Year/ month | Cheeverstown<br>House | Kare, Newbridge,<br>Co Kildare | Our Lady's<br>Hospice & Care,<br>Dublin | Peamount<br>Hospital<br>(Newcastle) | Stewart's<br>Hospital,<br>(Palmerstown) | St. John of God<br>Liffey Services | Section 38<br>Voluntary<br>Agencies | Certified<br>absence | Self-<br>certified<br>absence | Non<br>Covid-19<br>absence | Covid-19<br>absence | Total<br>absence<br>rate |
|-------------|-----------------------|--------------------------------|-----------------------------------------|-------------------------------------|-----------------------------------------|------------------------------------|-------------------------------------|----------------------|-------------------------------|----------------------------|---------------------|--------------------------|
| 2022        | 11.0%                 | 8.1%                           | 8.0%                                    | 7.0%                                | 6.4%                                    | 6.5%                               | 7.4%                                | 4.6%                 | 0.5%                          | 5.1%                       | 2.2%                | 7.4%                     |
| Oct 2022    | 8.1%                  | 7.7%                           | 6.4%                                    | 5.4%                                | 5.1%                                    | 4.2%                               | 5.7%                                | 4.4%                 | 0.5%                          | 4.9%                       | 0.8%                | 5.7%                     |
| Sep 2022    | 9.6%                  | 6.9%                           | 5.4%                                    | 7.2%                                | 5.4%                                    | 5.6%                               | 6.3%                                | 4.8%                 | 0.6%                          | 5.4%                       | 0.9%                | 6.3%                     |
| Aug 2022    | 8.8%                  | 6.2%                           | 7.1%                                    | 6.8%                                | 5.4%                                    | 4.8%                               | 6.2%                                | 4.9%                 | 0.4%                          | 5.3%                       | 0.9%                | 6.2%                     |
| Jul 2022    | 9.9%                  | 7.1%                           | 9.4%                                    | 6.3%                                | 7.5%                                    | 6.9%                               | 7.6%                                | 4.9%                 | 0.4%                          | 5.3%                       | 2.3%                | 7.6%                     |
| Jun 2022    | 9.1%                  | 9.0%                           | 8.1%                                    | 6.7%                                | 6.3%                                    | 6.7%                               | 7.3%                                | 4.6%                 | 0.5%                          | 5.1%                       | 2.2%                | 7.3%                     |
| May 2022    | 9.9%                  | 9.0%                           | 6.7%                                    | 5.8%                                | 5.4%                                    | 4.8%                               | 6.4%                                | 4.6%                 | 0.6%                          | 5.2%                       | 1.2%                | 6.4%                     |
| Apr 2022    | 13.1%                 | 9.0%                           | 8.6%                                    | 7.7%                                | 7.1%                                    | 6.6%                               | 8.1%                                | 5.0%                 | 0.5%                          | 5.5%                       | 2.6%                | 8.1%                     |
| Mar 2022    | 15.9%                 | 8.7%                           | 10.7%                                   | 11.6%                               | 9.1%                                    | 8.5%                               | 10.2%                               | 5.0%                 | 0.5%                          | 5.6%                       | 4.6%                | 10.2%                    |
| Feb 2022    | 11.9%                 | 8.7%                           | 8.7%                                    | 7.7%                                | 5.9%                                    | 6.2%                               | 7.5%                                | 3.9%                 | 0.7%                          | 4.6%                       | 2.9%                | 7.5%                     |
| Jan 2022    | 14.0%                 | 8.7%                           | 9.1%                                    | 5.1%                                | 6.6%                                    | 10.3%                              | 8.6%                                | 4.1%                 | 0.5%                          | 4.6%                       | 4.0%                | 8.6%                     |
| 2021        | 8.5%                  | 6.3%                           | 5.8%                                    | 6.7%                                | 6.6%                                    | 5.8%                               | 6.5%                                | 4.5%                 | 0.6%                          | 5.0%                       | 1.5%                | 6.5%                     |
| Dec 2021    | 11.3%                 | 8.7%                           | 8.3%                                    | 9.2%                                | 9.3%                                    | 5.3%                               | 8.4%                                | 4.8%                 | 0.6%                          | 5.3%                       | 3.1%                | 8.4%                     |
| Nov 2021    | 12.6%                 | 8.7%                           | 9.2%                                    | 8.3%                                | 8.2%                                    | 4.9%                               | 8.1%                                | 5.2%                 | 0.7%                          | 5.9%                       | 2.2%                | 8.1%                     |
| Oct 2021    | 10.1%                 | 6.2%                           | 6.6%                                    |                                     | 6.6%                                    | 5.2%                               | 6.6%                                | 4.8%                 | 0.6%                          | 5.5%                       | 1.1%                | 6.6%                     |
| Sep 2021    | 8.4%                  | 6.7%                           | 5.0%                                    | 6.6%                                | 5.3%                                    | 6.2%                               | 6.1%                                | 4.8%                 | 0.6%                          | 5.4%                       | 0.7%                | 6.1%                     |
| Aug 2021    | 7.2%                  | 5.3%                           | 4.1%                                    | 6.9%                                | 6.5%                                    | 5.0%                               | 5.8%                                | 4.7%                 | 0.4%                          | 5.1%                       | 0.7%                | 5.8%                     |
| Jul 2021    | 7.4%                  | 5.2%                           | 4.0%                                    | 5.6%                                | 5.5%                                    | 5.5%                               | 5.5%                                | 4.4%                 | 0.5%                          | 4.9%                       | 0.6%                | 5.5%                     |
| Jun 2021    | 6.3%                  | 4.6%                           | 4.0%                                    | 6.2%                                | 5.2%                                    | 4.0%                               | 5.0%                                | 3.8%                 | 0.6%                          | 4.4%                       | 0.5%                | 5.0%                     |
| May 2021    | 6.4%                  | 4.7%                           | 3.9%                                    | 5.2%                                | 5.5%                                    | 4.6%                               | 5.0%                                | 3.9%                 | 0.5%                          | 4.4%                       | 0.6%                | 5.0%                     |
| Apr 2021    | 6.0%                  | 4.9%                           | 3.9%                                    | 4.7%                                | 6.6%                                    | 6.6%                               | 5.7%                                | 4.3%                 | 0.4%                          | 4.7%                       | 1.0%                | 5.7%                     |
| Mar 2021    | 6.9%                  | 5.8%                           | 4.4%                                    | 5.9%                                | 5.0%                                    | 5.4%                               | 5.4%                                | 3.7%                 | 0.6%                          | 4.3%                       | 1.1%                | 5.4%                     |
| Feb 2021    | 8.3%                  | 6.0%                           | 6.5%                                    | 5.7%                                | 5.8%                                    | 7.4%                               | 6.5%                                | 4.1%                 | 0.5%                          | 4.6%                       | 1.9%                | 6.5%                     |
| Jan 2021    | 11.0%                 | 8.7%                           | 10.0%                                   | 8.6%                                | 10.2%                                   | 9.5%                               | 9.8%                                | 5.0%                 | 0.6%                          | 5.6%                       | 4.1%                | 9.8%                     |
| 2020        | 8.1%                  | 6.4%                           | 6.6%                                    | 6.9%                                | 8.3%                                    | 6.5%                               | 7.3%                                | 5.0%                 | 0.5%                          | 5.5%                       | 1.8%                | 7.3%                     |
| Dec 2020    | 7.5%                  | 5.6%                           | 6.4%                                    | 7.3%                                | 7.4%                                    | 3.4%                               | 6.2%                                | 4.6%                 | 0.6%                          | 5.2%                       | 1.0%                | 6.2%                     |
| Nov 2020    | 5.9%                  | 6.3%                           | 4.4%                                    | 4.9%                                | 6.8%                                    | 3.8%                               | 5.4%                                | 4.1%                 | 0.4%                          | 4.5%                       | 0.9%                | 5.4%                     |
| Oct 2020    | 7.5%                  | 9.1%                           | 5.8%                                    | 6.0%                                | 7.9%                                    | 5.9%                               | 7.0%                                | 4.9%                 | 0.6%                          | 5.5%                       | 1.4%                | 7.0%                     |
| Sep 2020    | 6.9%                  | 6.7%                           | 7.2%                                    | 4.2%                                | 10.8%                                   | 4.3%                               | 7.0%                                | 5.3%                 | 0.5%                          | 5.8%                       | 1.2%                | 7.0%                     |
| Aug 2020    | 7.1%                  | 4.8%                           | 6.4%                                    | 4.4%                                | 8.0%                                    | 3.7%                               | 5.9%                                | 4.9%                 | 0.4%                          | 5.4%                       | 0.5%                | 5.9%                     |
| Jul 2020    | 6.5%                  | 5.4%                           | 6.0%                                    | 4.7%                                | 7.4%                                    | 5.9%                               | 6.2%                                | 5.3%                 | 0.4%                          | 5.7%                       | 0.4%                | 6.2%                     |
| Jun 2020    | 6.1%                  | 4.1%                           | 6.8%                                    | 3.7%                                | 7.5%                                    | 4.8%                               | 5.7%                                | 4.4%                 | 0.4%                          | 4.8%                       | 0.9%                | 5.7%                     |
| May 2020    | 12.4%                 | 5.2%                           | 7.8%                                    | 10.6%                               | 8.5%                                    | 9.5%                               | 9.0%                                | 5.1%                 | 0.2%                          | 5.3%                       | 3.7%                | 9.0%                     |
| Apr 2020    | 12.2%                 | 8.2%                           | 10.1%                                   | 20.4%                               | 12.7%                                   | 22.9%                              | 15.1%                               | 6.3%                 | 0.3%                          | 6.6%                       | 8.5%                | 15.1%                    |
| Mar 2020    | 12.0%                 | 10.1%                          | 8.7%                                    | 8.4%                                | 13.3%                                   | 4.4%                               | 9.4%                                | 6.0%                 | 0.4%                          | 6.4%                       | 3.0%                | 9.4%                     |
| Feb 2020    | 6.5%                  | 4.6%                           | 5.0%                                    | 5.2%                                | 4.9%                                    | 4.0%                               | 4.9%                                | 4.4%                 | 0.5%                          | 4.9%                       |                     | 4.9%                     |
| Jan 2020    | 6.7%                  |                                | 4.6%                                    | 4.6%                                | 5.3%                                    |                                    | 5.4%                                | 4.8%                 | 0.6%                          | 5.4%                       |                     | 5.4%                     |
| 2019        | 5.5%                  | 4.4%                           | 4.3%                                    | 4.7%                                | 4.6%                                    | 4.0%                               | 4.6%                                | 4.1%                 | 0.5%                          | 4.6%                       |                     | 4.6%                     |
| Dec 2019    | 6.5%                  | 6.2%                           | 4.3%                                    | 4.7%                                | 4.9%                                    | 3.3%                               | 4.8%                                | 4.2%                 | 0.5%                          | 4.8%                       |                     | 4.8%                     |
| Nov 2019    | 5.9%                  | 5.7%                           | 4.4%                                    | 4.5%                                | 4.6%                                    | 3.2%                               | 4.5%                                | 3.9%                 | 0.5%                          | 4.5%                       |                     | 4.5%                     |
| Oct 2019    | 5.4%                  |                                | 4.1%                                    | 5.3%                                |                                         |                                    | 4.9%                                | 4.4%                 | 0.5%                          | 4.9%                       |                     | 4.9%                     |
| Sep 2019    | 5.8%                  |                                | 5.9%                                    | 4.9%                                | 4.3%                                    |                                    | 4.6%                                | 4.1%                 | 0.5%                          | 4.6%                       |                     | 4.6%                     |
| Aug 2019    | 5.3%                  | 2.4%                           | 4.8%                                    | 5.0%                                | 4.6%                                    | 4.8%                               | 4.4%                                | 4.0%                 | 0.4%                          | 4.4%                       |                     | 4.4%                     |
| Jul 2019    | 4.9%                  |                                | 5.2%                                    | 4.6%                                | 4.5%                                    | 3.4%                               | 4.4%                                | 4.0%                 | 0.4%                          | 4.4%                       |                     | 4.4%                     |
| Jun 2019    | 5.6%                  |                                | 4.0%                                    | 4.4%                                | 5.6%                                    |                                    | 4.9%                                | 4.5%                 | 0.4%                          | 4.9%                       |                     | 4.9%                     |
| May 2019    | 5.8%                  |                                | 3.1%                                    | 3.8%                                | 5.5%                                    |                                    | 4.8%                                | 4.3%                 | 0.5%                          | 4.8%                       |                     | 4.8%                     |
| Apr 2019    | 4.5%                  |                                | 3.3%                                    | 3.6%                                | 5.5%                                    |                                    | 4.3%                                | 3.8%                 | 0.5%                          | 4.3%                       |                     | 4.3%                     |
| Mar 2019    | 4.8%                  |                                | 4.8%                                    | 5.2%                                | 4.9%                                    | 2.7%                               | 4.4%                                | 3.9%                 | 0.5%                          | 4.4%                       |                     | 4.4%                     |
| Feb 2019    | 5.9%                  |                                | 4.3%                                    | 4.3%                                | 4.0%                                    | 3.6%                               | 4.2%                                | 3.7%                 | 0.4%                          | 4.2%                       |                     | 4.2%                     |
| Jan 2019    | 6.2%                  | 6.0%                           | 3.6%                                    | 6.1%                                | 3.2%                                    | 6.9%                               | 4.6%                                | 4.2%                 | 0.4%                          | 4.6%                       |                     | 4.6%                     |