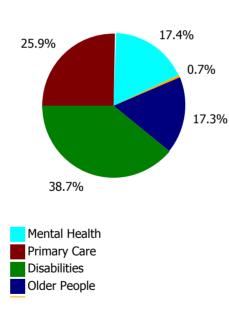

| Health Service Absence Rate - by Care<br>Group: Oct 2022 | Certified<br>absence | Self-<br>certified<br>absence | Non<br>Covid-19<br>absence | Covid-19<br>absence | Total<br>absence<br>rate | % Non<br>Covid-19<br>absence | %<br>Covid-19<br>absence |
|----------------------------------------------------------|----------------------|-------------------------------|----------------------------|---------------------|--------------------------|------------------------------|--------------------------|
| CHO 7                                                    | 4.7%                 | 0.6%                          | 5.3%                       | 0.9%                | 6.2%                     | 84.8%                        | 15.2%                    |
| Community Health & Wellbeing                             | 0.3%                 | 0.4%                          | 0.8%                       | 0.0%                | 0.8%                     | 100.0%                       | 0.0%                     |
| Mental Health                                            | 4.9%                 | 0.7%                          | 5.6%                       | 1.3%                | 6.9%                     | 80.6%                        | 19.4%                    |
| Primary Care                                             | 4.8%                 | 0.5%                          | 5.4%                       | 1.1%                | 6.4%                     | 83.5%                        | 16.5%                    |
| Disabilities                                             | 4.3%                 | 0.5%                          | 4.8%                       | 0.7%                | 5.5%                     | 86.8%                        | 13.2%                    |
| Older People                                             | 5.2%                 | 1.0%                          | 6.3%                       | 1.3%                | 7.6%                     | 83.0%                        | 17.0%                    |
| CHO Operations                                           | 8.5%                 | 0.6%                          | 9.1%                       | 0.5%                | 9.6%                     | 95.1%                        | 4.9%                     |