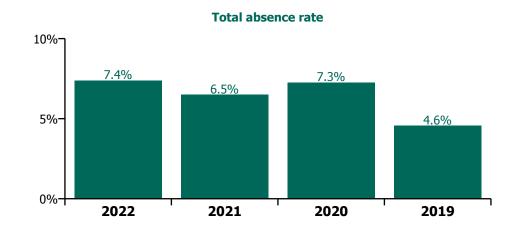

# CHO 7 by Staff Category

| Year/ month | Medical &<br>Dental | Nursing &<br>Midwifery | Health & Social<br>Care<br>Professionals | Management &<br>Administrative | General<br>Support | Patient & Client<br>Care | Certified<br>absence | Self-<br>certified<br>absence | Non<br>Covid-19<br>absence | Covid-19<br>absence | Total absence rate |
|-------------|---------------------|------------------------|------------------------------------------|--------------------------------|--------------------|--------------------------|----------------------|-------------------------------|----------------------------|---------------------|--------------------|
| 2022        | 3.6%                | 8.4%                   | 5.6%                                     | 6.5%                           | 8.6%               | 9.2%                     | 4.8%                 | 0.5%                          | 5.4%                       | 2.4%                | 7.8%               |
| Oct 2022    | 3.3%                | 6.2%                   | 4.6%                                     | 5.2%                           | 6.9%               | 7.5%                     | 4.7%                 | 0.6%                          | 5.3%                       | 0.9%                | 6.2%               |
| Sep 2022    | 3.2%                | 7.1%                   | 5.1%                                     | 5.4%                           | 7.7%               | 7.6%                     | 5.0%                 | 0.6%                          | 5.6%                       | 1.0%                | 6.6%               |
| Aug 2022    | 3.8%                | 6.2%                   | 4.5%                                     | 6.1%                           | 7.2%               | 8.6%                     | 5.0%                 | 0.5%                          | 5.5%                       | 1.0%                | 6.5%               |
| Jul 2022    | 3.1%                | 8.4%                   | 5.7%                                     | 6.2%                           | 9.6%               | 9.7%                     | 5.2%                 | 0.5%                          | 5.7%                       | 2.3%                | 8.0%               |
| Jun 2022    | 3.5%                | 8.5%                   | 6.5%                                     | 6.2%                           | 8.8%               | 8.4%                     | 4.9%                 | 0.6%                          | 5.5%                       | 2.2%                | 7.7%               |
| May 2022    | 2.6%                | 7.0%                   | 3.0%                                     | 5.3%                           | 6.9%               | 9.9%                     | 4.6%                 | 0.5%                          | 5.1%                       | 1.2%                | 6.3%               |
| Apr 2022    | 2.9%                | 8.8%                   | 6.5%                                     | 6.6%                           | 10.2%              | 9.2%                     | 5.0%                 | 0.5%                          | 5.5%                       | 2.6%                | 8.2%               |
| Mar 2022    | 5.8%                | 12.2%                  | 8.3%                                     | 8.7%                           | 12.6%              | 10.9%                    | 5.2%                 | 0.5%                          | 5.7%                       | 4.7%                | 10.5%              |
| Feb 2022    | 3.8%                | 9.6%                   | 6.3%                                     | 6.7%                           | 7.7%               | 9.3%                     | 4.5%                 | 0.6%                          | 5.1%                       | 3.2%                | 8.3%               |
| Jan 2022    | 4.3%                | 10.0%                  | 6.4%                                     | 8.2%                           | 10.3%              | 11.2%                    | 4.3%                 | 0.4%                          | 4.7%                       | 4.7%                | 9.4%               |
| 2021        | 3.0%                | 7.1%                   | 5.0%                                     | 4.8%                           | 8.2%               | 8.1%                     | 4.6%                 | 0.5%                          | 5.1%                       | 1.6%                | 6.8%               |
| Dec 2021    | 3.4%                | 8.8%                   | 5.4%                                     | 6.9%                           | 8.9%               | 10.8%                    | 4.9%                 | 0.5%                          | 5.4%                       | 3.1%                | 8.5%               |
| Nov 2021    | 3.8%                | 9.0%                   | 5.4%                                     | 7.1%                           | 9.9%               | 10.2%                    | 5.4%                 | 0.7%                          | 6.1%                       | 2.4%                | 8.4%               |
| Oct 2021    | 4.5%                | 7.7%                   | 5.4%                                     | 5.6%                           | 8.5%               | 8.6%                     | 5.4%                 | 0.6%                          | 6.0%                       | 1.3%                | 7.3%               |
| Sep 2021    | 3.6%                | 7.5%                   | 5.2%                                     | 5.3%                           | 7.3%               | 8.0%                     | 5.2%                 | 0.6%                          | 5.8%                       | 1.1%                | 6.9%               |
| Aug 2021    | 2.6%                | 6.3%                   | 4.7%                                     | 4.2%                           | 8.3%               | 8.3%                     | 5.1%                 | 0.4%                          | 5.5%                       | 1.0%                | 6.5%               |
| Jul 2021    | 2.2%                | 5.5%                   | 4.8%                                     | 4.6%                           | 7.9%               | 7.4%                     | 4.8%                 | 0.5%                          | 5.2%                       | 0.7%                | 6.0%               |
| Jun 2021    | 1.9%                | 5.5%                   | 3.9%                                     | 3.3%                           | 8.1%               | 6.4%                     | 4.2%                 | 0.5%                          | 4.7%                       | 0.6%                | 5.4%               |
| May 2021    | 2.2%                | 5.6%                   | 4.1%                                     | 2.8%                           | 6.5%               | 5.8%                     | 3.9%                 | 0.5%                          | 4.3%                       | 0.8%                | 5.1%               |
| Apr 2021    | 3.4%                | 6.1%                   | 4.3%                                     | 3.3%                           | 4.9%               | 6.4%                     | 4.0%                 | 0.4%                          | 4.4%                       | 1.0%                | 5.4%               |
| Mar 2021    | 2.3%                | 5.8%                   | 4.2%                                     | 3.6%                           | 7.3%               | 6.3%                     | 3.8%                 | 0.5%                          | 4.3%                       | 1.2%                | 5.4%               |
| Feb 2021    | 3.3%                | 7.1%                   | 5.6%                                     | 4.3%                           | 9.2%               | 7.6%                     | 4.2%                 | 0.5%                          | 4.8%                       | 2.0%                | 6.7%               |
| Jan 2021    | 2.5%                | 9.9%                   | 6.8%                                     | 6.6%                           | 12.0%              | 11.3%                    | 4.6%                 | 0.5%                          | 5.1%                       | 4.3%                | 9.4%               |
| 2020        | 4.3%                | 8.7%                   | 5.3%                                     | 5.4%                           | 10.3%              | 9.5%                     | 5.5%                 | 0.4%                          | 5.9%                       | 2.2%                | 8.0%               |
| Dec 2020    | 3.1%                | 7.4%                   | 3.8%                                     | 4.6%                           | 9.1%               | 8.7%                     | 4.9%                 | 0.5%                          | 5.4%                       | 1.5%                | 7.0%               |
| Nov 2020    | 3.1%                | 7.3%                   | 4.3%                                     | 4.4%                           | 7.8%               | 7.5%                     | 4.6%                 | 0.4%                          | 5.0%                       | 1.4%                | 6.4%               |
| Oct 2020    | 3.9%                | 8.5%                   | 5.8%                                     | 6.8%                           | 10.9%              | 8.7%                     | 5.4%                 | 0.5%                          | 5.9%                       | 2.1%                | 7.9%               |
| Sep 2020    | 2.9%                | 8.2%                   | 5.0%                                     | 5.2%                           | 9.7%               | 9.2%                     | 5.6%                 | 0.5%                          | 6.1%                       | 1.5%                | 7.6%               |
| Aug 2020    | 2.5%                | 7.1%                   | 4.8%                                     | 4.7%                           | 9.8%               | 7.6%                     | 5.3%                 | 0.4%                          | 5.8%                       | 0.9%                | 6.7%               |
| Jul 2020    | 4.2%                | 6.8%                   | 4.8%                                     | 3.7%                           | 9.3%               | 8.4%                     | 5.5%                 | 0.4%                          | 5.9%                       | 0.9%                | 6.8%               |

# **CHO 7 by Care Group**

| Year/ month | CHWB  | Mental<br>Health | Primary<br>Care | Disabilities | Older<br>People | CHO<br>Operations | Health Service<br>Executive | Primary<br>Care | Disabilities | Section 38<br>Voluntary<br>Agencies | Certified<br>absence | Self-<br>certified<br>absence | Non<br>Covid-19<br>absence | Covid-19<br>absence | Total<br>absence<br>rate |
|-------------|-------|------------------|-----------------|--------------|-----------------|-------------------|-----------------------------|-----------------|--------------|-------------------------------------|----------------------|-------------------------------|----------------------------|---------------------|--------------------------|
| 2022        | 4.2%  | 8.1%             | 7.5%            | 5.3%         | 10.0%           | 7.1%              | 8.2%                        | 8.0%            | 7.3%         | 7.4%                                | 4.8%                 | 0.5%                          | 5.4%                       | 2.4%                | 7.8%                     |
| Oct 2022    | 0.8%  | 6.9%             | 6.4%            | 3.3%         | 7.6%            | 9.6%              | 6.8%                        | 6.4%            | 5.6%         | 5.7%                                | 4.7%                 | 0.6%                          | 5.3%                       | 0.9%                | 6.2%                     |
| Sep 2022    | 1.6%  | 7.5%             | 5.9%            | 3.1%         | 8.6%            | 7.1%              | 6.9%                        | 5.4%            | 6.4%         | 6.3%                                | 5.0%                 | 0.6%                          | 5.6%                       | 1.0%                | 6.6%                     |
| Aug 2022    | 2.3%  | 7.6%             | 6.5%            | 3.2%         | 7.6%            | 5.6%              | 6.9%                        | 7.1%            | 6.0%         | 6.2%                                | 5.0%                 | 0.5%                          | 5.5%                       | 1.0%                | 6.5%                     |
| Jul 2022    | 6.0%  | 9.7%             | 7.4%            | 4.6%         | 9.9%            | 5.3%              | 8.6%                        | 9.4%            | 7.4%         | 7.6%                                | 5.2%                 | 0.5%                          | 5.7%                       | 2.3%                | 8.0%                     |
| Jun 2022    | 7.9%  | 8.5%             | 7.0%            | 7.5%         | 9.9%            | 6.9%              | 8.2%                        | 8.1%            | 7.2%         | 7.3%                                | 4.9%                 | 0.6%                          | 5.5%                       | 2.2%                | 7.7%                     |
| May 2022    | 4.6%  | 5.5%             | 5.8%            | 5.1%         | 7.9%            | 6.9%              | 6.3%                        | 6.7%            | 6.3%         | 6.4%                                | 4.6%                 | 0.5%                          | 5.1%                       | 1.2%                | 6.3%                     |
| Apr 2022    | 5.0%  | 7.3%             | 7.2%            | 5.7%         | 11.2%           | 8.1%              | 8.2%                        | 8.6%            | 8.0%         | 8.1%                                | 5.0%                 | 0.5%                          | 5.5%                       | 2.6%                | 8.2%                     |
| Mar 2022    | 12.3% | 11.3%            | 10.3%           | 6.4%         | 11.6%           |                   | 10.8%                       | 10.7%           | 10.1%        | 10.2%                               | 5.2%                 | 0.5%                          | 5.7%                       | 4.7%                | 10.5%                    |
| Feb 2022    | 7.5%  | 8.0%             | 8.7%            | 7.8%         | 11.6%           |                   | 9.2%                        | 8.7%            | 7.3%         | 7.5%                                | 4.5%                 | 0.6%                          | 5.1%                       | 3.2%                | 8.3%                     |
| Jan 2022    | 0.5%  | 9.3%             | 8.7%            | 6.4%         | 14.7%           |                   | 10.4%                       | 9.1%            | 8.5%         | 8.6%                                | 4.3%                 | 0.4%                          | 4.7%                       | 4.7%                | 9.4%                     |
| 2021        | 2.3%  | 6.2%             | 6.2%            | 5.3%         | 9.4%            |                   | 7.0%                        | 5.8%            | 6.6%         | 6.5%                                | 4.6%                 | 0.5%                          | 5.1%                       | 1.6%                | 6.8%                     |
| Dec 2021    |       | 7.8%             | 8.1%            | 6.1%         | 10.8%           |                   | 8.7%                        | 8.3%            | 8.4%         | 8.4%                                | 4.9%                 | 0.5%                          | 5.4%                       | 3.1%                | 8.5%                     |
| Nov 2021    |       | 7.3%             | 8.4%            | 5.7%         | 11.4%           |                   | 8.8%                        | 9.2%            | 8.0%         | 8.1%                                | 5.4%                 | 0.7%                          | 6.1%                       | 2.4%                | 8.4%                     |
| Oct 2021    | 1.6%  | 7.1%             | 7.1%            | 5.7%         | 10.6%           |                   | 8.0%                        | 6.6%            | 6.6%         | 6.6%                                | 5.4%                 | 0.6%                          | 6.0%                       | 1.3%                | 7.3%                     |
| Sep 2021    | 4.4%  | 6.4%             | 6.8%            | 7.3%         | 10.7%           |                   | 7.7%                        | 5.0%            | 6.3%         | 6.1%                                | 5.2%                 | 0.6%                          | 5.8%                       | 1.1%                | 6.9%                     |
| Aug 2021    | 5.1%  | 6.3%             | 6.2%            | 7.1%         | 9.4%            |                   | 7.2%                        | 4.1%            | 6.1%         | 5.8%                                | 5.1%                 | 0.4%                          | 5.5%                       | 1.0%                | 6.5%                     |
| Jul 2021    | 3.9%  | 5.5%             | 6.0%            | 7.1%         | 8.4%            |                   | 6.6%                        | 4.0%            | 5.7%         | 5.5%                                | 4.8%                 | 0.5%                          | 5.2%                       | 0.7%                | 6.0%                     |
| Jun 2021    | 6.7%  | 5.3%             | 4.8%            | 3.1%         | 8.2%            |                   | 5.8%                        | 4.0%            | 5.1%         | 5.0%                                | 4.2%                 | 0.5%                          | 4.7%                       | 0.6%                | 5.4%                     |
| May 2021    |       | 4.1%             | 4.9%            | 1.9%         | 6.9%            |                   | 5.2%                        | 3.9%            | 5.2%         | 5.0%                                | 3.9%                 | 0.5%                          | 4.3%                       | 0.8%                | 5.1%                     |
| Apr 2021    |       | 4.6%             | 4.6%            | 2.3%         | 6.7%            |                   | 5.1%                        | 3.9%            | 6.0%         | 5.7%                                | 4.0%                 | 0.4%                          | 4.4%                       | 1.0%                | 5.4%                     |
| Mar 2021    |       | 5.3%             | 4.5%            | 3.8%         | 7.4%            |                   | 5.5%                        | 4.4%            | 5.6%         | 5.4%                                | 3.8%                 | 0.5%                          | 4.3%                       | 1.2%                | 5.4%                     |
| Feb 2021    | 3.2%  | 6.6%             | 5.7%            | 9.5%         | 9.2%            |                   | 7.0%                        | 6.5%            | 6.5%         | 6.5%                                | 4.2%                 | 0.5%                          | 4.8%                       | 2.0%                | 6.7%                     |
| Jan 2021    | 5.1%  | 8.2%             | 7.2%            | 5.2%         | 12.6%           |                   | 8.9%                        | 10.0%           | 9.7%         | 9.8%                                | 4.6%                 | 0.5%                          | 5.1%                       | 4.3%                | 9.4%                     |
| 2020        |       | 8.5%             | 7.3%            | 5.3%         | 12.3%           |                   | 9.1%                        | 6.6%            | 7.4%         | 7.3%                                | 5.5%                 | 0.4%                          | 5.9%                       | 2.2%                | 8.0%                     |
| Dec 2020    |       | 7.6%             | 6.9%            | 2.5%         | 10.2%           |                   | 8.1%                        | 6.4%            | 6.2%         | 6.2%                                | 4.9%                 | 0.5%                          | 5.4%                       | 1.5%                | 7.0%                     |
| Nov 2020    |       | 11.0%            | 6.7%            | 5.1%         | 8.6%            |                   | 7.9%                        | 4.4%            | 5.5%         | 5.4%                                | 4.6%                 | 0.4%                          | 5.0%                       | 1.4%                | 6.4%                     |
| Oct 2020    |       | 10.9%            | 8.1%            | 7.8%         | 10.5%           |                   | 9.3%                        | 5.8%            | 7.2%         | 7.0%                                | 5.4%                 | 0.5%                          | 5.9%                       | 2.1%                | 7.9%                     |
| Sep 2020    |       | 6.2%             | 7.8%            | 3.7%         | 10.9%           |                   | 8.3%                        | 7.2%            | 6.9%         | 7.0%                                | 5.6%                 | 0.5%                          | 6.1%                       | 1.5%                | 7.6%                     |
| Aug 2020    |       | 6.2%             | 7.1%            | 2.3%         | 10.2%           |                   | 7.8%                        | 6.4%            | 5.8%         | 5.9%                                | 5.3%                 | 0.4%                          | 5.8%                       | 0.9%                | 6.7%                     |
| Jul 2020    |       | 6.3%             | 6.7%            | 2.5%         | 10.2%           |                   | 7.7%                        | 6.0%            | 6.2%         | 6.2%                                | 5.5%                 | 0.4%                          | 5.9%                       | 0.9%                | 6.8%                     |
| Jun 2020    |       | 4.7%             | 5.8%            | 5.0%         | 9.9%            |                   | 6.9%                        | 6.8%            | 5.6%         | 5.7%                                | 4.7%                 | 0.4%                          | 5.1%                       | 1.1%                | 6.3%                     |
| May 2020    |       | 7.1%             | 5.5%            | 4.8%         | 17.3%           |                   | 9.9%                        | 7.8%            | 9.3%         | 9.0%                                | 5.5%                 | 0.3%                          | 5.8%                       | 3.6%                | 9.4%                     |
| Apr 2020    |       | 14.2%            | 9.4%            | 6.6%         | 25.2%           |                   | 15.8%                       | 10.1%           | 16.0%        | 15.1%                               | 6.6%                 | 0.3%                          | 6.9%                       | 8.5%                | 15.4%                    |
| Mar 2020    |       | 24.9%            | 10.4%           | 13.6%        | 12.4%           |                   | 12.8%                       | 8.7%            | 9.6%         | 9.4%                                | 6.3%                 | 0.4%                          | 6.7%                       | 4.0%                | 10.8%                    |
| Feb 2020    |       | 6.8%             |                 | 4.5%         | 8.7%            |                   | 6.9%                        | 5.0%            | 4.9%         | 4.9%                                | 5.1%                 | 0.6%                          | 5.6%                       |                     | 5.6%                     |
| Jan 2020    |       | 5.8%             |                 | 5.6%         | 10.5%           |                   | 7.8%                        | 4.6%            | 5.5%         | 5.4%                                | 5.7%                 | 0.6%                          | 6.4%                       |                     | 6.4%                     |
| 2019        |       | 5.0%             |                 | 5.0%         | 8.2%            |                   | 6.6%                        | 4.3%            | 4.6%         | 4.6%                                | 4.8%                 | 0.5%                          | 5.3%                       |                     | 5.3%                     |
| Dec 2019    |       | 5.9%             | 6.6%            | 11.0%        | 9.0%            |                   | 7.5%                        | 4.3%            | 4.8%         | 4.8%                                | 5.2%                 | 0.6%                          | 5.8%                       |                     | 5.8%                     |
| Nov 2019    |       | 5.3%             |                 | 6.8%         | 7.4%            |                   | 6.7%                        | 4.4%            | 4.5%         | 4.5%                                | 4.8%                 | 0.6%                          | 5.4%                       |                     | 5.4%                     |
| Oct 2019    |       | 5.9%             |                 | 5.6%         | 6.9%            |                   | 6.7%                        | 4.1%            | 5.1%         | 4.9%                                | 5.0%                 | 0.6%                          | 5.7%                       |                     | 5.7%                     |
| Sep 2019    |       | 6.3%             |                 | 5.3%         | 8.3%            |                   | 6.9%                        | 5.9%            |              | 4.6%                                | 5.0%                 | 0.6%                          | 5.5%                       |                     | 5.5%                     |