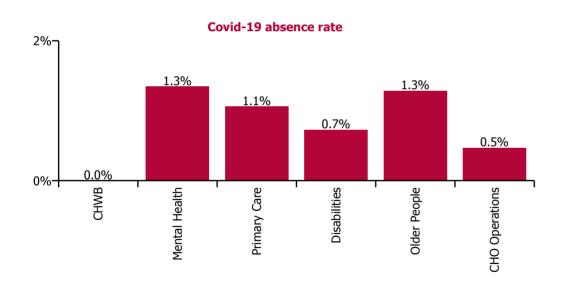

| Health Service Absence Rate - by Care<br>Group: Oct 2022 | Certified<br>absence | Self-<br>certified<br>absence | Non<br>Covid-19<br>absence | Covid-19<br>absence | Total<br>absence<br>rate | % Non<br>Covid-19<br>absence | %<br>Covid-19<br>absence |
|----------------------------------------------------------|----------------------|-------------------------------|----------------------------|---------------------|--------------------------|------------------------------|--------------------------|
| CHO 7                                                    | 4.7%                 | 0.6%                          | 5.3%                       | 0.9%                | 6.2%                     | 84.8%                        | 15.2%                    |
| Community Health & Wellbeing                             | 0.3%                 | 0.4%                          | 0.8%                       | 0.0%                | 0.8%                     | 100.0%                       | 0.0%                     |
| Mental Health                                            | 4.9%                 | 0.7%                          | 5.6%                       | 1.3%                | 6.9%                     | 80.6%                        | 19.4%                    |
| Primary Care                                             | 4.8%                 | 0.5%                          | 5.4%                       | 1.1%                | 6.4%                     | 83.5%                        | 16.5%                    |
| Disabilities                                             | 4.3%                 | 0.5%                          | 4.8%                       | 0.7%                | 5.5%                     | 86.8%                        | 13.2%                    |
| Older People                                             | 5.2%                 | 1.0%                          | 6.3%                       | 1.3%                | 7.6%                     | 83.0%                        | 17.0%                    |
| CHO Operations                                           | 8.5%                 | 0.6%                          | 9.1%                       | 0.5%                | 9.6%                     | 95.1%                        | 4.9%                     |

% of Covid-19 lost hours

| Health Service Covid-19 Absence Rate - by<br>Staff Category & Care Group: Oct 2022 | Medical &<br>Dental | Nursing &<br>Midwifery | Health & Social<br>Care<br>Professionals | Management &<br>Administrative | General<br>Support | Patient & Client<br>Care | Covid-19<br>absence | Non Covid-19<br>absence | Total<br>absence rate |
|------------------------------------------------------------------------------------|---------------------|------------------------|------------------------------------------|--------------------------------|--------------------|--------------------------|---------------------|-------------------------|-----------------------|
| CHO 7                                                                              | 0.4%                | 1.1%                   | 0.5%                                     | 5.2%                           | 1.4%               | 1.1%                     | 0.9%                | 5.3%                    | 6.2%                  |
| Community Health & Wellbeing                                                       |                     |                        |                                          | 2.1%                           |                    | 0.0%                     | 0.0%                | 0.8%                    | 0.8%                  |
| Mental Health                                                                      | 0.0%                | 1.4%                   | 0.1%                                     | 4.3%                           | 2.0%               | 3.7%                     | 1.3%                | 5.6%                    | 6.9%                  |
| Primary Care                                                                       | 0.8%                | 1.0%                   | 0.6%                                     | 7.9%                           | 2.6%               | 1.7%                     | 1.1%                | 5.4%                    | 6.4%                  |
| Disabilities                                                                       | 0.0%                | 0.9%                   | 0.5%                                     | 2.0%                           | 0.9%               | 0.8%                     | 0.7%                | 4.8%                    | 5.5%                  |
| Older People                                                                       | 0.0%                | 1.5%                   | 0.0%                                     | 5.1%                           | 1.1%               | 1.4%                     | 1.3%                | 6.3%                    | 7.6%                  |
| CHO Operations                                                                     |                     | 7.4%                   | 0.0%                                     | 8.1%                           |                    |                          | 0.5%                | 9.1%                    | 9.6%                  |