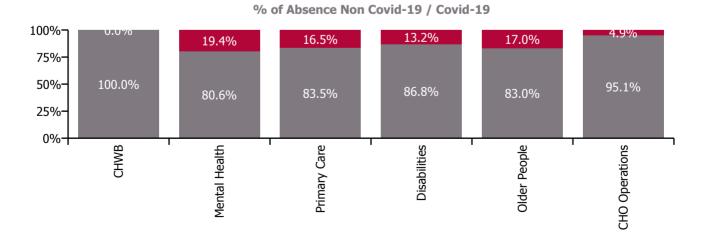

| Health Service Absence Rate - by Care<br>Group: Oct 2022 | Certified<br>absence | Self-<br>certified<br>absence | Non<br>Covid-19<br>absence | Covid-19<br>absence | Total<br>absence<br>rate | % Non<br>Covid-19<br>absence | %<br>Covid-19<br>absence |
|----------------------------------------------------------|----------------------|-------------------------------|----------------------------|---------------------|--------------------------|------------------------------|--------------------------|
| CHO 7                                                    | 4.7%                 | 0.6%                          | 5.3%                       | 0.9%                | 6.2%                     | 84.8%                        | 15.2%                    |
| Community Health & Wellbeing                             | 0.3%                 | 0.4%                          | 0.8%                       | 0.0%                | 0.8%                     | 100.0%                       | 0.0%                     |
| Mental Health                                            | 4.9%                 | 0.7%                          | 5.6%                       | 1.3%                | 6.9%                     | 80.6%                        | 19.4%                    |
| Primary Care                                             | 4.8%                 | 0.5%                          | 5.4%                       | 1.1%                | 6.4%                     | 83.5%                        | 16.5%                    |
| Disabilities                                             | 4.3%                 | 0.5%                          | 4.8%                       | 0.7%                | 5.5%                     | 86.8%                        | 13.2%                    |
| Older People                                             | 5.2%                 | 1.0%                          | 6.3%                       | 1.3%                | 7.6%                     | 83.0%                        | 17.0%                    |
| CHO Operations                                           | 8.5%                 | 0.6%                          | 9.1%                       | 0.5%                | 9.6%                     | 95.1%                        | 4.9%                     |