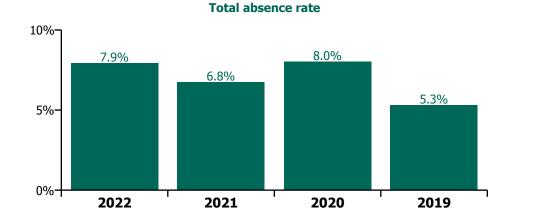

Total absence rate

Non Covid-19 & Covid-19 Absence

## CHO 7 by Staff Category

| Year/ month | Medical &<br>Dental | Nursing &<br>Midwifery | Health & Social<br>Care<br>Professionals | Management &<br>Administrative | General<br>Support | Patient & Client<br>Care | Certified<br>absence | Self-<br>certified<br>absence | Non<br>Covid-19<br>absence | Covid-19<br>absence | Total<br>absence rate |
|-------------|---------------------|------------------------|------------------------------------------|--------------------------------|--------------------|--------------------------|----------------------|-------------------------------|----------------------------|---------------------|-----------------------|
| 2022        | 3.7%                | 8.7%                   | 5.7%                                     | 6.6%                           | 8.8%               | 9.4%                     | 4.8%                 | 0.5%                          | 5.4%                       | 2.6%                | 7.9%                  |
| Sep 2022    | 3.2%                | 7.1%                   | 5.1%                                     | 5.4%                           | 7.7%               | 7.6%                     | 5.0%                 | 0.6%                          | 5.6%                       | 1.0%                | 6.6%                  |
| Aug 2022    | 3.8%                | 6.2%                   | 4.5%                                     | 6.1%                           | 7.2%               | 8.6%                     | 5.0%                 | 0.5%                          | 5.5%                       | 1.0%                | 6.5%                  |
| Jul 2022    | 3.1%                | 8.4%                   | 5.7%                                     | 6.2%                           | 9.6%               | 9.7%                     | 5.2%                 | 0.5%                          | 5.7%                       | 2.3%                | 8.0%                  |
| Jun 2022    | 3.5%                | 8.5%                   | 6.5%                                     | 6.2%                           | 8.8%               | 8.4%                     | 4.9%                 | 0.6%                          | 5.5%                       | 2.2%                | 7.7%                  |
| May 2022    | 2.6%                | 7.0%                   | 3.0%                                     | 5.3%                           | 6.9%               | 9.9%                     | 4.6%                 | 0.5%                          | 5.1%                       | 1.2%                | 6.3%                  |
| Apr 2022    | 2.9%                | 8.8%                   | 6.5%                                     | 6.6%                           | 10.2%              | 9.2%                     | 5.0%                 | 0.5%                          | 5.5%                       | 2.6%                | 8.2%                  |
| Mar 2022    | 5.8%                | 12.2%                  | 8.3%                                     | 8.7%                           | 12.6%              | 10.9%                    | 5.2%                 | 0.5%                          | 5.7%                       | 4.7%                | 10.5%                 |
| Feb 2022    | 3.8%                | 9.6%                   | 6.3%                                     | 6.7%                           | 7.7%               | 9.3%                     | 4.5%                 | 0.6%                          | 5.1%                       | 3.2%                | 8.3%                  |
| Jan 2022    | 4.3%                | 10.0%                  | 6.4%                                     | 8.2%                           | 10.3%              | 11.2%                    | 4.3%                 | 0.4%                          | 4.7%                       | 4.7%                | 9.4%                  |
| 2021        | 3.0%                | 7.1%                   | 5.0%                                     | 4.8%                           | 8.2%               | 8.1%                     | 4.6%                 | 0.5%                          | 5.1%                       | 1.6%                | 6.8%                  |
| Dec 2021    | 3.4%                | 8.8%                   | 5.4%                                     | 6.9%                           | 8.9%               | 10.8%                    | 4.9%                 | 0.5%                          | 5.4%                       | 3.1%                | 8.5%                  |
| Nov 2021    | 3.8%                | 9.0%                   | 5.4%                                     | 7.1%                           | 9.9%               | 10.2%                    | 5.4%                 | 0.7%                          | 6.1%                       | 2.4%                | 8.4%                  |
| Oct 2021    | 4.5%                | 7.7%                   | 5.4%                                     | 5.6%                           | 8.5%               | 8.6%                     | 5.4%                 | 0.6%                          | 6.0%                       | 1.3%                | 7.3%                  |
| Sep 2021    | 3.6%                | 7.5%                   | 5.2%                                     | 5.3%                           | 7.3%               | 8.0%                     | 5.2%                 | 0.6%                          | 5.8%                       | 1.1%                | 6.9%                  |
| Aug 2021    | 2.6%                | 6.3%                   | 4.7%                                     | 4.2%                           | 8.3%               | 8.3%                     | 5.1%                 | 0.4%                          | 5.5%                       | 1.0%                | 6.5%                  |
| Jul 2021    | 2.2%                | 5.5%                   | 4.8%                                     | 4.6%                           | 7.9%               | 7.4%                     | 4.8%                 | 0.5%                          | 5.2%                       | 0.7%                | 6.0%                  |
| Jun 2021    | 1.9%                | 5.5%                   | 3.9%                                     | 3.3%                           | 8.1%               | 6.4%                     | 4.2%                 | 0.5%                          | 4.7%                       | 0.6%                | 5.4%                  |
| May 2021    | 2.2%                | 5.6%                   | 4.1%                                     | 2.8%                           | 6.5%               | 5.8%                     | 3.9%                 | 0.5%                          | 4.3%                       | 0.8%                | 5.1%                  |
| Apr 2021    | 3.4%                | 6.1%                   | 4.3%                                     | 3.3%                           | 4.9%               | 6.4%                     | 4.0%                 | 0.4%                          | 4.4%                       | 1.0%                | 5.4%                  |
| Mar 2021    | 2.3%                | 5.8%                   | 4.2%                                     | 3.6%                           | 7.3%               | 6.3%                     | 3.8%                 | 0.5%                          | 4.3%                       | 1.2%                | 5.4%                  |
| Feb 2021    | 3.3%                | 7.1%                   | 5.6%                                     | 4.3%                           | 9.2%               | 7.6%                     | 4.2%                 | 0.5%                          | 4.8%                       | 2.0%                | 6.7%                  |
| Jan 2021    | 2.5%                | 9.9%                   | 6.8%                                     | 6.6%                           | 12.0%              | 11.3%                    | 4.6%                 | 0.5%                          | 5.1%                       | 4.3%                | 9.4%                  |
| 2020        | 4.3%                | 8.7%                   | 5.3%                                     | 5.4%                           | 10.3%              | 9.5%                     | 5.5%                 | 0.4%                          | 5.9%                       | 2.2%                | 8.0%                  |
| Dec 2020    | 3.1%                | 7.4%                   | 3.8%                                     | 4.6%                           | 9.1%               | 8.7%                     | 4.9%                 | 0.5%                          | 5.4%                       | 1.5%                | 7.0%                  |
| Nov 2020    | 3.1%                | 7.3%                   | 4.3%                                     | 4.4%                           | 7.8%               | 7.5%                     | 4.6%                 | 0.4%                          | 5.0%                       | 1.4%                | 6.4%                  |
| Oct 2020    | 3.9%                | 8.5%                   | 5.8%                                     | 6.8%                           | 10.9%              | 8.7%                     | 5.4%                 | 0.5%                          | 5.9%                       | 2.1%                | 7.9%                  |
| Sep 2020    | 2.9%                | 8.2%                   | 5.0%                                     | 5.2%                           | 9.7%               | 9.2%                     | 5.6%                 | 0.5%                          | 6.1%                       | 1.5%                | 7.6%                  |
| Aug 2020    | 2.5%                | 7.1%                   | 4.8%                                     | 4.7%                           | 9.8%               | 7.6%                     | 5.3%                 | 0.4%                          | 5.8%                       | 0.9%                | 6.7%                  |
| Jul 2020    | 4.2%                | 6.8%                   | 4.8%                                     | 3.7%                           | 9.3%               | 8.4%                     | 5.5%                 | 0.4%                          | 5.9%                       | 0.9%                | 6.8%                  |
| Jun 2020    | 3.6%                | 6.4%                   | 3.5%                                     | 4.0%                           | 9.9%               | 7.5%                     | 4.7%                 | 0.4%                          | 5.1%                       | 1.1%                | 6.3%                  |