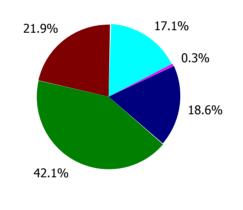

| Health Service Absence Rate - by Care<br>Group: Sep 2022 | Certified<br>absence | Self-<br>certified<br>absence | Non<br>Covid-19<br>absence | Covid-19<br>absence | Total<br>absence<br>rate | % Non<br>Covid-19<br>absence | %<br>Covid-19<br>absence |
|----------------------------------------------------------|----------------------|-------------------------------|----------------------------|---------------------|--------------------------|------------------------------|--------------------------|
| CHO 7                                                    | 5.0%                 | 0.6%                          | 5.6%                       | 1.0%                | 6.6%                     | 84.9%                        | 15.1%                    |
| Community Health & Wellbeing                             | 1.0%                 | 0.1%                          | 1.1%                       | 0.5%                | 1.6%                     | 69.8%                        | 30.2%                    |
| Mental Health                                            | 5.4%                 | 0.6%                          | 6.1%                       | 1.4%                | 7.5%                     | 81.5%                        | 18.5%                    |
| Primary Care                                             | 4.5%                 | 0.4%                          | 4.8%                       | 0.9%                | 5.7%                     | 84.0%                        | 16.0%                    |
| Disabilities                                             | 4.9%                 | 0.6%                          | 5.5%                       | 0.8%                | 6.3%                     | 86.6%                        | 13.4%                    |
| Older People                                             | 6.2%                 | 0.9%                          | 7.1%                       | 1.5%                | 8.6%                     | 82.4%                        | 17.6%                    |
| CHO Operations                                           | 6.4%                 | 0.7%                          | 7.1%                       | 0.0%                | 7.1%                     | 100.0%                       | 0.0%                     |