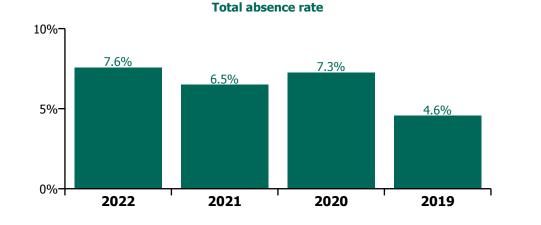

Total absence rate

Non Covid-19 & Covid-19 Absence

2021

2020

Non Covid-19 & Covid-19 Absence

Total absence rate

2022