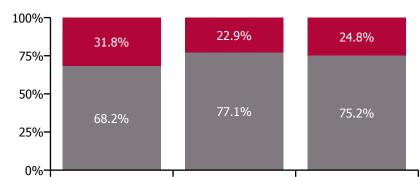

9    | 5.9%                  |                                |                                         | 4.3%                                | 4.0%                                    |                                    | 4.2%                                | 3.7%                 | 0.4%                          | 4.2%                       |                     | 4.2%                     |
| Jan 2019    | 6.2%                  | 6.0%                           | 3.6%                                    | 6.1%                                | 3.2%                                    |                                    | 4.6%                                | 4.2%                 | 0.4%                          | 4.6%                       |                     | 4.6%                     |





2021

2020

Non Covid-19 & Covid-19 Absence



Total absence rate

2022