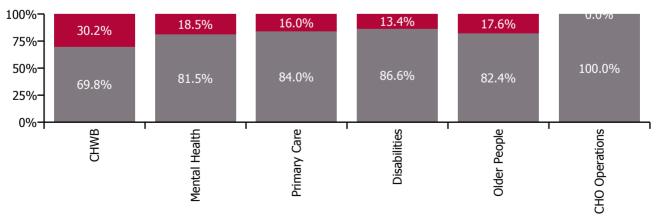

| Health Service Absence Rate - by Care<br>Group: Sep 2022 | Certified<br>absence | Self-<br>certified<br>absence | Non<br>Covid-19<br>absence | Covid-19<br>absence | Total<br>absence<br>rate | % Non<br>Covid-19<br>absence | %<br>Covid-19<br>absence |
|----------------------------------------------------------|----------------------|-------------------------------|----------------------------|---------------------|--------------------------|------------------------------|--------------------------|
| CHO 7                                                    | 5.0%                 | 0.6%                          | 5.6%                       | 1.0%                | 6.6%                     | 84.9%                        | 15.1%                    |
| Community Health & Wellbeing                             | 1.0%                 | 0.1%                          | 1.1%                       | 0.5%                | 1.6%                     | 69.8%                        | 30.2%                    |
| Mental Health                                            | 5.4%                 | 0.6%                          | 6.1%                       | 1.4%                | 7.5%                     | 81.5%                        | 18.5%                    |
| Primary Care                                             | 4.5%                 | 0.4%                          | 4.8%                       | 0.9%                | 5.7%                     | 84.0%                        | 16.0%                    |
| Disabilities                                             | 4.9%                 | 0.6%                          | 5.5%                       | 0.8%                | 6.3%                     | 86.6%                        | 13.4%                    |
| Older People                                             | 6.2%                 | 0.9%                          | 7.1%                       | 1.5%                | 8.6%                     | 82.4%                        | 17.6%                    |
| CHO Operations                                           | 6.4%                 | 0.7%                          | 7.1%                       | 0.0%                | 7.1%                     | 100.0%                       | 0.0%                     |