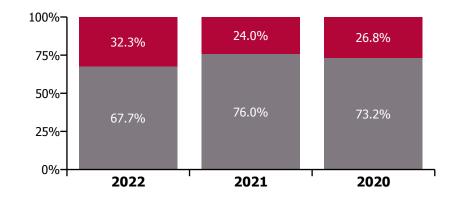

Non Covid-19 & Covid-19 Absence

# CHO 7 by Care Group

| Year/ month | СНЖВ  | Mental<br>Health | Primary<br>Care | Disabilities | Older<br>People | CHO<br>Operations | Health Service<br>Executive | Primary<br>Care | Disabilities | Section 38<br>Voluntary<br>Agencies | Certified<br>absence | Self-<br>certified<br>absence | Non<br>Covid-19<br>absence | Covid-19<br>absence | Total<br>absence<br>rate |
|-------------|-------|------------------|-----------------|--------------|-----------------|-------------------|-----------------------------|-----------------|--------------|-------------------------------------|----------------------|-------------------------------|----------------------------|---------------------|--------------------------|
| 2022        | 4.7%  | 8.3%             | 7.6%            | 5.5%         | 10.3%           | 6.6%              | 8.4%                        | 8.2%            | 7.5%         | 7.6%                                | 4.8%                 | 0.5%                          | 5.4%                       | 2.6%                | 7.9%                     |
| Sep 2022    | 1.6%  | 7.5%             | 5.9%            | 3.1%         | 8.6%            | 7.1%              | 6.9%                        | 5.4%            | 6.4%         | 6.3%                                | 5.0%                 | 0.6%                          | 5.6%                       | 1.0%                | 6.6%                     |
| Aug 2022    | 2.3%  | 7.6%             | 6.5%            | 3.2%         | 7.6%            | 5.6%              | 6.9%                        | 7.1%            | 6.0%         | 6.2%                                | 5.0%                 | 0.5%                          | 5.5%                       | 1.0%                | 6.5%                     |
| Jul 2022    | 6.0%  | 9.7%             | 7.4%            | 4.6%         | 9.9%            | 5.3%              | 8.6%                        | 9.4%            | 7.4%         | 7.6%                                | 5.2%                 | 0.5%                          | 5.7%                       | 2.3%                | 8.0%                     |
| Jun 2022    | 7.9%  | 8.5%             | 7.0%            | 7.5%         | 9.9%            | 6.9%              | 8.2%                        | 8.1%            | 7.2%         | 7.3%                                | 4.9%                 | 0.6%                          | 5.5%                       | 2.2%                | 7.7%                     |
| May 2022    | 4.6%  | 5.5%             | 5.8%            | 5.1%         | 7.9%            | 6.9%              | 6.3%                        | 6.7%            | 6.3%         | 6.4%                                | 4.6%                 | 0.5%                          | 5.1%                       | 1.2%                | 6.3%                     |
| Apr 2022    | 5.0%  | 7.3%             | 7.2%            | 5.7%         | 11.2%           | 8.1%              | 8.2%                        | 8.6%            | 8.0%         | 8.1%                                | 5.0%                 | 0.5%                          | 5.5%                       | 2.6%                | 8.2%                     |
| Mar 2022    | 12.3% | 11.3%            | 10.3%           | 6.4%         | 11.6%           |                   | 10.8%                       | 10.7%           | 10.1%        | 10.2%                               | 5.2%                 | 0.5%                          | 5.7%                       | 4.7%                | 10.5%                    |
| Feb 2022    | 7.5%  | 8.0%             | 8.7%            | 7.8%         | 11.6%           |                   | 9.2%                        | 8.7%            | 7.3%         | 7.5%                                | 4.5%                 | 0.6%                          | 5.1%                       | 3.2%                | 8.3%                     |
| Jan 2022    | 0.5%  | 9.3%             | 8.7%            | 6.4%         | 14.7%           |                   | 10.4%                       | 9.1%            | 8.5%         | 8.6%                                | 4.3%                 | 0.4%                          | 4.7%                       | 4.7%                | 9.4%                     |
| 2021        | 2.3%  | 6.2%             | 6.2%            | 5.3%         | 9.4%            |                   | 7.0%                        | 5.8%            | 6.6%         | 6.5%                                | 4.6%                 | 0.5%                          | 5.1%                       | 1.6%                | 6.8%                     |
| Dec 2021    |       | 7.8%             | 8.1%            | 6.1%         | 10.8%           |                   | 8.7%                        | 8.3%            | 8.4%         | 8.4%                                | 4.9%                 | 0.5%                          | 5.4%                       | 3.1%                | 8.5%                     |
| Nov 2021    |       | 7.3%             | 8.4%            | 5.7%         | 11.4%           |                   | 8.8%                        | 9.2%            | 8.0%         | 8.1%                                | 5.4%                 | 0.7%                          | 6.1%                       | 2.4%                | 8.4%                     |
| Oct 2021    | 1.6%  | 7.1%             | 7.1%            | 5.7%         | 10.6%           |                   | 8.0%                        | 6.6%            | 6.6%         | 6.6%                                | 5.4%                 | 0.6%                          | 6.0%                       | 1.3%                | 7.3%                     |
| Sep 2021    | 4.4%  | 6.4%             | 6.8%            | 7.3%         | 10.7%           |                   | 7.7%                        | 5.0%            | 6.3%         | 6.1%                                | 5.2%                 | 0.6%                          | 5.8%                       | 1.1%                | 6.9%                     |
| Aug 2021    | 5.1%  | 6.3%             | 6.2%            | 7.1%         | 9.4%            |                   | 7.2%                        | 4.1%            | 6.1%         | 5.8%                                | 5.1%                 | 0.4%                          | 5.5%                       | 1.0%                | 6.5%                     |
| Jul 2021    | 3.9%  | 5.5%             | 6.0%            | 7.1%         | 8.4%            |                   | 6.6%                        | 4.0%            | 5.7%         | 5.5%                                | 4.8%                 | 0.5%                          | 5.2%                       | 0.7%                | 6.0%                     |
| Jun 2021    | 6.7%  | 5.3%             | 4.8%            | 3.1%         | 8.2%            |                   | 5.8%                        | 4.0%            | 5.1%         | 5.0%                                | 4.2%                 | 0.5%                          | 4.7%                       | 0.6%                | 5.4%                     |
| May 2021    |       | 4.1%             | 4.9%            | 1.9%         | 6.9%            |                   | 5.2%                        | 3.9%            | 5.2%         | 5.0%                                | 3.9%                 | 0.5%                          | 4.3%                       | 0.8%                | 5.1%                     |
| Apr 2021    |       | 4.6%             | 4.6%            | 2.3%         | 6.7%            |                   | 5.1%                        | 3.9%            | 6.0%         | 5.7%                                | 4.0%                 | 0.4%                          | 4.4%                       | 1.0%                | 5.4%                     |
| Mar 2021    |       | 5.3%             | 4.5%            | 3.8%         | 7.4%            |                   | 5.5%                        | 4.4%            | 5.6%         | 5.4%                                | 3.8%                 | 0.5%                          | 4.3%                       | 1.2%                | 5.4%                     |
| Feb 2021    | 3.2%  | 6.6%             | 5.7%            | 9.5%         | 9.2%            |                   | 7.0%                        | 6.5%            | 6.5%         | 6.5%                                | 4.2%                 | 0.5%                          | 4.8%                       | 2.0%                | 6.7%                     |
| Jan 2021    | 5.1%  | 8.2%             | 7.2%            | 5.2%         | 12.6%           |                   | 8.9%                        | 10.0%           | 9.7%         | 9.8%                                | 4.6%                 | 0.5%                          | 5.1%                       | 4.3%                | 9.4%                     |
| 2020        |       | 8.5%             | 7.3%            | 5.3%         | 12.3%           |                   | 9.1%                        | 6.6%            | 7.4%         | 7.3%                                | 5.5%                 | 0.4%                          | 5.9%                       | 2.2%                | 8.0%                     |
| Dec 2020    |       | 7.6%             | 6.9%            | 2.5%         | 10.2%           |                   | 8.1%                        | 6.4%            | 6.2%         | 6.2%                                | 4.9%                 | 0.5%                          | 5.4%                       | 1.5%                | 7.0%                     |
| Nov 2020    |       | 11.0%            | 6.7%            | 5.1%         | 8.6%            |                   | 7.9%                        | 4.4%            | 5.5%         | 5.4%                                | 4.6%                 | 0.4%                          | 5.0%                       | 1.4%                | 6.4%                     |
| Oct 2020    |       | 10.9%            | 8.1%            | 7.8%         | 10.5%           |                   | 9.3%                        | 5.8%            | 7.2%         | 7.0%                                | 5.4%                 | 0.5%                          | 5.9%                       | 2.1%                | 7.9%                     |
| Sep 2020    |       | 6.2%             | 7.8%            | 3.7%         | 10.9%           |                   | 8.3%                        | 7.2%            | 6.9%         | 7.0%                                | 5.6%                 | 0.5%                          | 6.1%                       | 1.5%                | 7.6%                     |
| Aug 2020    |       | 6.2%             | 7.1%            | 2.3%         | 10.2%           |                   | 7.8%                        | 6.4%            | 5.8%         | 5.9%                                | 5.3%                 | 0.4%                          | 5.8%                       | 0.9%                | 6.7%                     |
| Jul 2020    |       | 6.3%             | 6.7%            | 2.5%         | 10.2%           |                   | 7.7%                        | 6.0%            | 6.2%         | 6.2%                                | 5.5%                 | 0.4%                          | 5.9%                       | 0.9%                | 6.8%                     |
| Jun 2020    |       | 4.7%             | 5.8%            | 5.0%         | 9.9%            |                   | 6.9%                        | 6.8%            | 5.6%         | 5.7%                                | 4.7%                 | 0.4%                          | 5.1%                       | 1.1%                | 6.3%                     |
| May 2020    |       | 7.1%             | 5.5%            | 4.8%         | 17.3%           |                   | 9.9%                        | 7.8%            | 9.3%         | 9.0%                                | 5.5%                 | 0.3%                          | 5.8%                       | 3.6%                | 9.4%                     |
| Apr 2020    |       | 14.2%            | 9.4%            | 6.6%         | 25.2%           |                   | 15.8%                       | 10.1%           | 16.0%        | 15.1%                               | 6.6%                 | 0.3%                          | 6.9%                       | 8.5%                | 15.4%                    |
| Mar 2020    |       | 24.9%            | 10.4%           | 13.6%        | 12.4%           |                   | 12.8%                       | 8.7%            | 9.6%         | 9.4%                                | 6.3%                 | 0.4%                          | 6.7%                       | 4.0%                | 10.8%                    |
| Feb 2020    |       | 6.8%             | 6.1%            | 4.5%         | 8.7%            |                   | 6.9%                        | 5.0%            | 4.9%         | 4.9%                                | 5.1%                 | 0.6%                          | 5.6%                       |                     | 5.6%                     |
| Jan 2020    |       | 5.8%             | 6.4%            | 5.6%         | 10.5%           |                   | 7.8%                        | 4.6%            | 5.5%         | 5.4%                                | 5.7%                 | 0.6%                          | 6.4%                       |                     | 6.4%                     |
| 2019        |       | 5.0%             | 5.9%            | 5.0%         | 8.2%            |                   | 6.6%                        | 4.3%            | 4.6%         | 4.6%                                | 4.8%                 | 0.5%                          | 5.3%                       |                     | 5.3%                     |
| Dec 2019    |       | 5.9%             | 6.6%            | 11.0%        | 9.0%            |                   | 7.5%                        | 4.3%            | 4.8%         | 4.8%                                | 5.2%                 | 0.6%                          | 5.8%                       |                     | 5.8%                     |
| Nov 2019    |       | 5.3%             | 6.5%            | 6.8%         | 7.4%            |                   | 6.7%                        | 4.4%            | 4.5%         | 4.5%                                | 4.8%                 | 0.6%                          | 5.4%                       |                     | 5.4%                     |
| Oct 2019    |       | 5.9%             | 6.8%            | 5.6%         | 6.9%            |                   | 6.7%                        | 4.1%            | 5.1%         | 4.9%                                | 5.0%                 | 0.6%                          | 5.7%                       |                     | 5.7%                     |
| Sep 2019    |       | 6.3%             | 6.1%            | 5.3%         | 8.3%            |                   | 6.9%                        | 5.9%            | 4.4%         | 4.6%                                | 5.0%                 | 0.6%                          | 5.5%                       |                     | 5.5%                     |
| Aug 2019    |       | 5.9%             | 6.1%            | 3.5%         | 9.5%            |                   | 7.4%                        | 4.8%            | 4.3%         | 4.4%                                | 5.1%                 | 0.4%                          | 5.5%                       |                     | 5.5%                     |