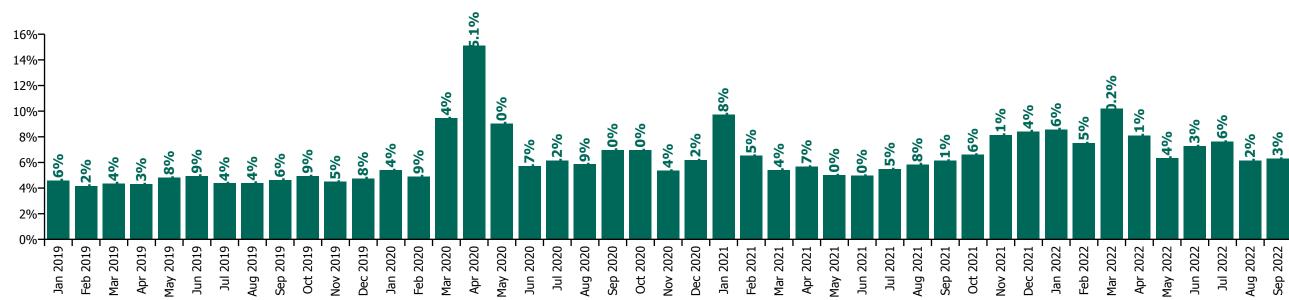

Total absence rate

Non Covid-19 & Covid-19 Absence

2021

2020

Non Covid-19 & Covid-19 Absence

Total absence rate

2022