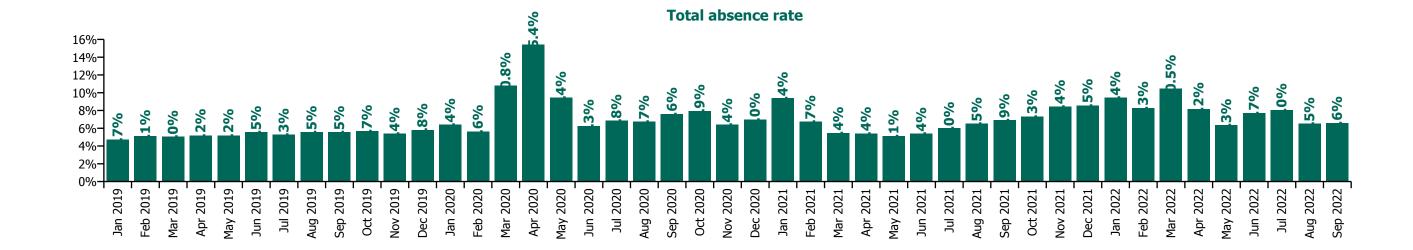

2021

2020

Non Covid-19 & Covid-19 Absence

Total absence rate

2022

## CHO 7 by Staff Category

| Year/ month | Medical &<br>Dental | Nursing &<br>Midwifery | Health & Social<br>Care<br>Professionals | Management &<br>Administrative | General<br>Support | Patient & Client<br>Care | Certified<br>absence | Self-<br>certified<br>absence | Non<br>Covid-19<br>absence | Covid-19<br>absence | Total<br>absence rate |
|-------------|---------------------|------------------------|------------------------------------------|--------------------------------|--------------------|--------------------------|----------------------|-------------------------------|----------------------------|---------------------|-----------------------|
| 2022        | 3.7%                | 8.7%                   | 5.7%                                     | 6.6%                           | 8.8%               | 9.4%                     | 4.8%                 | 0.5%                          | 5.4%                       | 2.6%                | 7.9%                  |
| Sep 2022    | 3.2%                | 7.1%                   | 5.1%                                     | 5.4%                           | 7.7%               | 7.6%                     | 5.0%                 | 0.6%                          | 5.6%                       | 1.0%                | 6.6%                  |
| Aug 2022    | 3.8%                | 6.2%                   | 4.5%                                     | 6.1%                           | 7.2%               | 8.6%                     | 5.0%                 | 0.5%                          | 5.5%                       | 1.0%                | 6.5%                  |
| Jul 2022    | 3.1%                | 8.4%                   | 5.7%                                     | 6.2%                           | 9.6%               | 9.7%                     | 5.2%                 | 0.5%                          | 5.7%                       | 2.3%                | 8.0%                  |
| Jun 2022    | 3.5%                | 8.5%                   | 6.5%                                     | 6.2%                           | 8.8%               | 8.4%                     | 4.9%                 | 0.6%                          | 5.5%                       | 2.2%                | 7.7%                  |
| May 2022    | 2.6%                | 7.0%                   | 3.0%                                     | 5.3%                           | 6.9%               | 9.9%                     | 4.6%                 | 0.5%                          | 5.1%                       | 1.2%                | 6.3%                  |
| Apr 2022    | 2.9%                | 8.8%                   | 6.5%                                     | 6.6%                           | 10.2%              | 9.2%                     | 5.0%                 | 0.5%                          | 5.5%                       | 2.6%                | 8.2%                  |
| Mar 2022    | 5.8%                | 12.2%                  | 8.3%                                     | 8.7%                           | 12.6%              | 10.9%                    | 5.2%                 | 0.5%                          | 5.7%                       | 4.7%                | 10.5%                 |
| Feb 2022    | 3.8%                | 9.6%                   | 6.3%                                     | 6.7%                           | 7.7%               | 9.3%                     | 4.5%                 | 0.6%                          | 5.1%                       | 3.2%                | 8.3%                  |
| Jan 2022    | 4.3%                | 10.0%                  | 6.4%                                     | 8.2%                           | 10.3%              | 11.2%                    | 4.3%                 | 0.4%                          | 4.7%                       | 4.7%                | 9.4%                  |
| 2021        | 3.0%                | 7.1%                   | 5.0%                                     | 4.8%                           | 8.2%               | 8.1%                     | 4.6%                 | 0.5%                          | 5.1%                       | 1.6%                | 6.8%                  |
| Dec 2021    | 3.4%                | 8.8%                   | 5.4%                                     | 6.9%                           | 8.9%               | 10.8%                    | 4.9%                 | 0.5%                          | 5.4%                       | 3.1%                | 8.5%                  |
| Nov 2021    | 3.8%                | 9.0%                   | 5.4%                                     | 7.1%                           | 9.9%               | 10.2%                    | 5.4%                 | 0.7%                          | 6.1%                       | 2.4%                | 8.4%                  |
| Oct 2021    | 4.5%                | 7.7%                   | 5.4%                                     | 5.6%                           | 8.5%               | 8.6%                     | 5.4%                 | 0.6%                          | 6.0%                       | 1.3%                | 7.3%                  |
| Sep 2021    | 3.6%                | 7.5%                   | 5.2%                                     | 5.3%                           | 7.3%               | 8.0%                     | 5.2%                 | 0.6%                          | 5.8%                       | 1.1%                | 6.9%                  |
| Aug 2021    | 2.6%                | 6.3%                   | 4.7%                                     | 4.2%                           | 8.3%               | 8.3%                     | 5.1%                 | 0.4%                          | 5.5%                       | 1.0%                | 6.5%                  |
| Jul 2021    | 2.2%                | 5.5%                   | 4.8%                                     | 4.6%                           | 7.9%               | 7.4%                     | 4.8%                 | 0.5%                          | 5.2%                       | 0.7%                | 6.0%                  |
| Jun 2021    | 1.9%                | 5.5%                   | 3.9%                                     | 3.3%                           | 8.1%               | 6.4%                     | 4.2%                 | 0.5%                          | 4.7%                       | 0.6%                | 5.4%                  |
| May 2021    | 2.2%                | 5.6%                   | 4.1%                                     | 2.8%                           | 6.5%               | 5.8%                     | 3.9%                 | 0.5%                          | 4.3%                       | 0.8%                | 5.1%                  |
| Apr 2021    | 3.4%                | 6.1%                   | 4.3%                                     | 3.3%                           | 4.9%               | 6.4%                     | 4.0%                 | 0.4%                          | 4.4%                       | 1.0%                | 5.4%                  |
| Mar 2021    | 2.3%                | 5.8%                   | 4.2%                                     | 3.6%                           | 7.3%               | 6.3%                     | 3.8%                 | 0.5%                          | 4.3%                       | 1.2%                | 5.4%                  |
| Feb 2021    | 3.3%                | 7.1%                   | 5.6%                                     | 4.3%                           | 9.2%               | 7.6%                     | 4.2%                 | 0.5%                          | 4.8%                       | 2.0%                | 6.7%                  |
| Jan 2021    | 2.5%                | 9.9%                   | 6.8%                                     | 6.6%                           | 12.0%              | 11.3%                    | 4.6%                 | 0.5%                          | 5.1%                       | 4.3%                | 9.4%                  |
| 2020        | 4.3%                | 8.7%                   | 5.3%                                     | 5.4%                           | 10.3%              | 9.5%                     | 5.5%                 | 0.4%                          | 5.9%                       | 2.2%                | 8.0%                  |
| Dec 2020    | 3.1%                | 7.4%                   | 3.8%                                     | 4.6%                           | 9.1%               | 8.7%                     | 4.9%                 | 0.5%                          | 5.4%                       | 1.5%                | 7.0%                  |
| Nov 2020    | 3.1%                | 7.3%                   | 4.3%                                     | 4.4%                           | 7.8%               | 7.5%                     | 4.6%                 | 0.4%                          | 5.0%                       | 1.4%                | 6.4%                  |
| Oct 2020    | 3.9%                | 8.5%                   | 5.8%                                     | 6.8%                           | 10.9%              | 8.7%                     | 5.4%                 | 0.5%                          | 5.9%                       | 2.1%                | 7.9%                  |
| Sep 2020    | 2.9%                | 8.2%                   | 5.0%                                     | 5.2%                           | 9.7%               | 9.2%                     | 5.6%                 | 0.5%                          | 6.1%                       | 1.5%                | 7.6%                  |
| Aug 2020    | 2.5%                | 7.1%                   | 4.8%                                     | 4.7%                           | 9.8%               | 7.6%                     | 5.3%                 | 0.4%                          | 5.8%                       | 0.9%                | 6.7%                  |
| Jul 2020    | 4.2%                | 6.8%                   | 4.8%                                     | 3.7%                           | 9.3%               | 8.4%                     | 5.5%                 | 0.4%                          | 5.9%                       | 0.9%                | 6.8%                  |
| Jun 2020    | 3.6%                | 6.4%                   | 3.5%                                     | 4.0%                           | 9.9%               | 7.5%                     | 4.7%                 | 0.4%                          | 5.1%                       | 1.1%                | 6.3%                  |