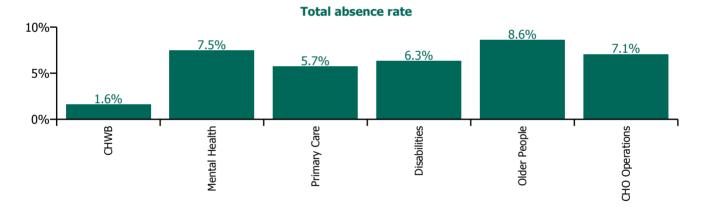

| Health Service Absence Rate - by Care<br>Group: Sep 2022 | Certified<br>absence | Self-<br>certified<br>absence | Non<br>Covid-19<br>absence | Covid-19<br>absence | Total<br>absence<br>rate | % Non<br>Covid-19<br>absence | %<br>Covid-19<br>absence |
|----------------------------------------------------------|----------------------|-------------------------------|----------------------------|---------------------|--------------------------|------------------------------|--------------------------|
| CHO 7                                                    | 5.0%                 | 0.6%                          | 5.6%                       | 1.0%                | 6.6%                     | 84.9%                        | 15.1%                    |
| Community Health & Wellbeing                             | 1.0%                 | 0.1%                          | 1.1%                       | 0.5%                | 1.6%                     | 69.8%                        | 30.2%                    |
| Mental Health                                            | 5.4%                 | 0.6%                          | 6.1%                       | 1.4%                | 7.5%                     | 81.5%                        | 18.5%                    |
| Primary Care                                             | 4.5%                 | 0.4%                          | 4.8%                       | 0.9%                | 5.7%                     | 84.0%                        | 16.0%                    |
| Disabilities                                             | 4.9%                 | 0.6%                          | 5.5%                       | 0.8%                | 6.3%                     | 86.6%                        | 13.4%                    |
| Older People                                             | 6.2%                 | 0.9%                          | 7.1%                       | 1.5%                | 8.6%                     | 82.4%                        | 17.6%                    |
| CHO Operations                                           | 6.4%                 | 0.7%                          | 7.1%                       | 0.0%                | 7.1%                     | 100.0%                       | 0.0%                     |