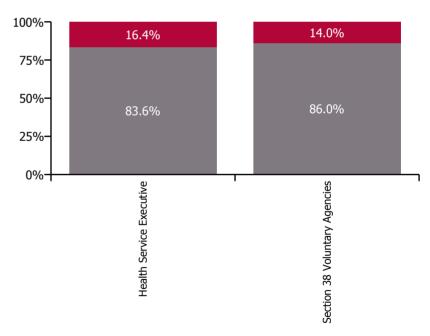

### September 2022

| Health Service Absence Rate - by<br>Care Group: Sep 2022 | Medical &<br>Dental | Nursing &<br>Midwifery | Health & Social<br>Care<br>Professionals | Management &<br>Administrative | General<br>Support | Patient & Client<br>Care | Certified<br>absence | Self-<br>certified<br>absence | Non<br>Covid-19<br>absence | Covid-19<br>absence | Total<br>absence<br>rate |
|----------------------------------------------------------|---------------------|------------------------|------------------------------------------|--------------------------------|--------------------|--------------------------|----------------------|-------------------------------|----------------------------|---------------------|--------------------------|
| СНО 7                                                    | 3.2%                | 7.1%                   | 5.1%                                     | 5.4%                           | 7.7%               | 7.6%                     | 5.0%                 | 0.6%                          | 5.6%                       | 1.0%                | 6.6%                     |
| Health Service Executive                                 | 3.2%                | 7.5%                   | 4.6%                                     | 6.1%                           | 11.1%              | 8.9%                     | 5.2%                 | 0.6%                          | 5.8%                       | 1.1%                | 6.9%                     |
| Community Health & Wellbeing                             |                     |                        |                                          | 0.0%                           |                    | 2.4%                     | 1.0%                 | 0.1%                          | 1.1%                       | 0.5%                | 1.6%                     |
| Mental Health                                            | 2.6%                | 8.4%                   | 4.8%                                     | 5.2%                           | 13.9%              | 12.8%                    | 5.4%                 | 0.6%                          | 6.1%                       | 1.4%                | 7.5%                     |
| Primary Care                                             | 3.8%                | 5.3%                   | 4.6%                                     | 7.0%                           | 20.6%              | 6.4%                     | 4.6%                 | 0.4%                          | 5.0%                       | 0.9%                | 5.9%                     |
| Disabilities                                             |                     | 2.0%                   | 3.7%                                     | 2.8%                           |                    | 0.0%                     | 2.3%                 | 0.3%                          | 2.6%                       | 0.5%                | 3.1%                     |
| Older People                                             | 4.2%                | 8.7%                   | 4.3%                                     | 7.0%                           | 7.4%               | 9.6%                     | 6.2%                 | 0.9%                          | 7.1%                       | 1.5%                | 8.6%                     |
| CHO Operations                                           |                     | 26.4%                  | 9.4%                                     | 6.1%                           |                    |                          | 6.4%                 | 0.7%                          | 7.1%                       | 0.0%                | 7.1%                     |
| Section 38 Voluntary Agencies                            | 2.9%                | 6.6%                   | 5.5%                                     | 4.0%                           | 5.7%               | 7.0%                     | 4.8%                 | 0.6%                          | 5.4%                       | 0.9%                | 6.3%                     |