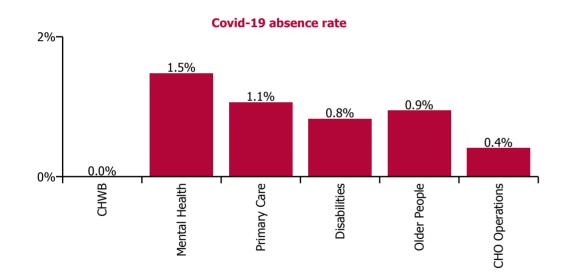

| Health Service Absence Rate - by Care<br>Group: Sep 2022 | Certified<br>absence | Self-<br>certified<br>absence | Non<br>Covid-19<br>absence | Covid-19<br>absence | Total<br>absence<br>rate | % Non<br>Covid-19<br>absence | %<br>Covid-19<br>absence |
|----------------------------------------------------------|----------------------|-------------------------------|----------------------------|---------------------|--------------------------|------------------------------|--------------------------|
| CHO 7                                                    | 5.0%                 | 0.6%                          | 5.6%                       | 1.0%                | 6.6%                     | 84.9%                        | 15.1%                    |
| Community Health & Wellbeing                             | 1.0%                 | 0.1%                          | 1.1%                       | 0.5%                | 1.6%                     | 69.8%                        | 30.2%                    |
| Mental Health                                            | 5.4%                 | 0.6%                          | 6.1%                       | 1.4%                | 7.5%                     | 81.5%                        | 18.5%                    |
| Primary Care                                             | 4.5%                 | 0.4%                          | 4.8%                       | 0.9%                | 5.7%                     | 84.0%                        | 16.0%                    |
| Disabilities                                             | 4.9%                 | 0.6%                          | 5.5%                       | 0.8%                | 6.3%                     | 86.6%                        | 13.4%                    |
| Older People                                             | 6.2%                 | 0.9%                          | 7.1%                       | 1.5%                | 8.6%                     | 82.4%                        | 17.6%                    |
| CHO Operations                                           | 6.4%                 | 0.7%                          | 7.1%                       | 0.0%                | 7.1%                     | 100.0%                       | 0.0%                     |