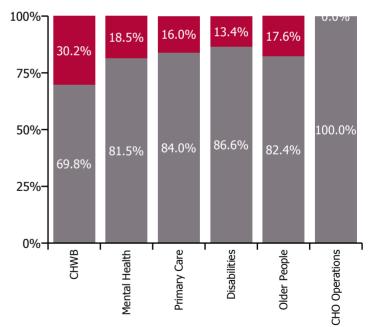

| Health Service Absence Rate - by Care<br>Group: Sep 2022 | Certified<br>absence | Self-<br>certified<br>absence | Non<br>Covid-19<br>absence | Covid-19<br>absence | Total<br>absence<br>rate | % Non<br>Covid-19<br>absence | %<br>Covid-19<br>absence |
|----------------------------------------------------------|----------------------|-------------------------------|----------------------------|---------------------|--------------------------|------------------------------|--------------------------|
| CHO 7                                                    | 5.0%                 | 0.6%                          | 5.6%                       | 1.0%                | 6.6%                     | 84.9%                        | 15.1%                    |
| Community Health & Wellbeing                             | 1.0%                 | 0.1%                          | 1.1%                       | 0.5%                | 1.6%                     | 69.8%                        | 30.2%                    |
| Mental Health                                            | 5.4%                 | 0.6%                          | 6.1%                       | 1.4%                | 7.5%                     | 81.5%                        | 18.5%                    |
| Primary Care                                             | 4.5%                 | 0.4%                          | 4.8%                       | 0.9%                | 5.7%                     | 84.0%                        | 16.0%                    |
| Disabilities                                             | 4.9%                 | 0.6%                          | 5.5%                       | 0.8%                | 6.3%                     | 86.6%                        | 13.4%                    |
| Older People                                             | 6.2%                 | 0.9%                          | 7.1%                       | 1.5%                | 8.6%                     | 82.4%                        | 17.6%                    |
| CHO Operations                                           | 6.4%                 | 0.7%                          | 7.1%                       | 0.0%                | 7.1%                     | 100.0%                       | 0.0%                     |