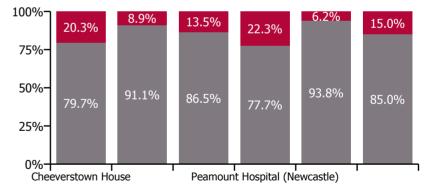

#### Non Covid-19 & Covid-19 Absence

### August 2022

| Health Service Absence Rate - by<br>Care Group: Aug 2022 | Medical &<br>Dental | Nursing &<br>Midwifery | Health & Social<br>Care<br>Professionals | Management &<br>Administrative | General<br>Support | Patient & Client<br>Care | Certified<br>absence | Self-<br>certified<br>absence | Non<br>Covid-19<br>absence | Covid-19<br>absence | Total<br>absence<br>rate |
|----------------------------------------------------------|---------------------|------------------------|------------------------------------------|--------------------------------|--------------------|--------------------------|----------------------|-------------------------------|----------------------------|---------------------|--------------------------|
| СНО 7                                                    | 4.6%                | 6.0%                   | 5.0%                                     | 3.5%                           | 6.5%               | 7.7%                     | 4.9%                 | 0.4%                          | 5.3%                       | 0.9%                | 6.2%                     |
| Section 38 Voluntary Agencies                            | 4.6%                | 6.0%                   | 5.0%                                     | 3.5%                           | 6.5%               | 7.7%                     | 4.9%                 | 0.4%                          | 5.3%                       | 0.9%                | 6.2%                     |
| Cheeverstown House                                       |                     | 3.5%                   | 10.2%                                    | 12.6%                          | 9.1%               | 13.5%                    | 6.4%                 | 0.6%                          | 7.0%                       | 1.8%                | 8.8%                     |
| Kare, Newbridge, Co Kildare                              |                     | 5.4%                   | 4.4%                                     | 4.6%                           | 0.0%               | 7.6%                     | 5.3%                 | 0.3%                          | 5.7%                       | 0.6%                | 6.2%                     |
| Our Lady's Hospice & Care, Dublin                        | 7.2%                | 7.2%                   | 6.9%                                     | 2.2%                           | 6.6%               | 9.7%                     | 5.8%                 | 0.4%                          | 6.2%                       | 1.0%                | 7.1%                     |
| Peamount Hospital (Newcastle)                            | 0.0%                | 6.0%                   | 4.0%                                     | 3.8%                           | 10.7%              | 8.1%                     | 4.8%                 | 0.4%                          | 5.3%                       | 1.5%                | 6.8%                     |
| Stewart's Hospital, (Palmerstown)                        | 4.6%                | 6.4%                   | 4.0%                                     | 2.6%                           | 6.0%               |                          | 4.7%                 | 0.5%                          | 5.1%                       | 0.3%                | 5.4%                     |
| St. John of God Liffey Services                          | 0.0%                | 7.2%                   | 4.1%                                     | 0.8%                           | 8.0%               | 4.5%                     | 3.7%                 | 0.4%                          | 4.1%                       | 0.7%                | 4.8%                     |