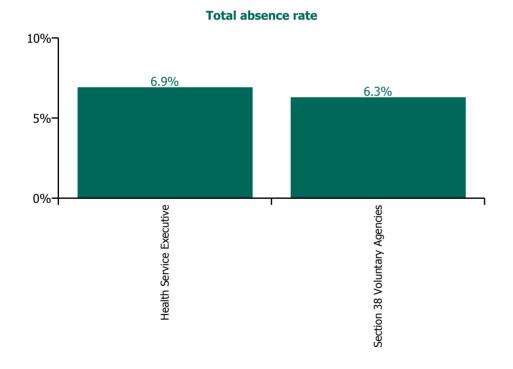

### September 2022

| Health Service Absence Rate - by<br>Care Group: Sep 2022 | Medical &<br>Dental | Nursing &<br>Midwifery | Health & Social<br>Care<br>Professionals | Management &<br>Administrative | General<br>Support | Patient & Client<br>Care | Certified<br>absence | Self-<br>certified<br>absence | Non<br>Covid-19<br>absence | Covid-19<br>absence | Total<br>absence<br>rate |
|----------------------------------------------------------|---------------------|------------------------|------------------------------------------|--------------------------------|--------------------|--------------------------|----------------------|-------------------------------|----------------------------|---------------------|--------------------------|
| СНО 7                                                    | 3.2%                | 7.1%                   | 5.1%                                     | 5.4%                           | 7.7%               | 7.6%                     | 5.0%                 | 0.6%                          | 5.6%                       | 1.0%                | 6.6%                     |
| Health Service Executive                                 | 3.2%                | 7.5%                   | 4.6%                                     | 6.1%                           | 11.1%              | 8.9%                     | 5.2%                 | 0.6%                          | 5.8%                       | 1.1%                | 6.9%                     |
| Community Health & Wellbeing                             |                     |                        |                                          | 0.0%                           |                    | 2.4%                     | 1.0%                 | 0.1%                          | 1.1%                       | 0.5%                | 1.6%                     |
| Mental Health                                            | 2.6%                | 8.4%                   | 4.8%                                     | 5.2%                           | 13.9%              | 12.8%                    | 5.4%                 | 0.6%                          | 6.1%                       | 1.4%                | 7.5%                     |
| Primary Care                                             | 3.8%                | 5.3%                   | 4.6%                                     | 7.0%                           | 20.6%              | 6.4%                     | 4.6%                 | 0.4%                          | 5.0%                       | 0.9%                | 5.9%                     |
| Disabilities                                             |                     | 2.0%                   | 3.7%                                     | 2.8%                           |                    | 0.0%                     | 2.3%                 | 0.3%                          | 2.6%                       | 0.5%                | 3.1%                     |
| Older People                                             | 4.2%                | 8.7%                   | 4.3%                                     | 7.0%                           | 7.4%               | 9.6%                     | 6.2%                 | 0.9%                          | 7.1%                       | 1.5%                | 8.6%                     |
| CHO Operations                                           |                     | 26.4%                  | 9.4%                                     | 6.1%                           |                    |                          | 6.4%                 | 0.7%                          | 7.1%                       | 0.0%                | 7.1%                     |
| Section 38 Voluntary Agencies                            | 2.9%                | 6.6%                   | 5.5%                                     | 4.0%                           | 5.7%               | 7.0%                     | 4.8%                 | 0.6%                          | 5.4%                       | 0.9%                | 6.3%                     |