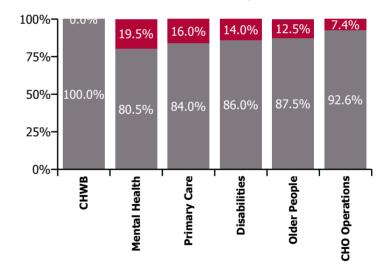

| Health Service Absence Rate - by Care<br>Group: Sep 2022 | Certified<br>absence | Self-<br>certified<br>absence | Non<br>Covid-19<br>absence | Covid-19<br>absence | Total<br>absence<br>rate | % Non<br>Covid-19<br>absence | %<br>Covid-19<br>absence |
|----------------------------------------------------------|----------------------|-------------------------------|----------------------------|---------------------|--------------------------|------------------------------|--------------------------|
| CHO 7                                                    | 5.0%                 | 0.6%                          | 5.6%                       | 1.0%                | 6.6%                     | 84.9%                        | 15.1%                    |
| Community Health & Wellbeing                             | 1.0%                 | 0.1%                          | 1.1%                       | 0.5%                | 1.6%                     | 69.8%                        | 30.2%                    |
| Mental Health                                            | 5.4%                 | 0.6%                          | 6.1%                       | 1.4%                | 7.5%                     | 81.5%                        | 18.5%                    |
| Primary Care                                             | 4.5%                 | 0.4%                          | 4.8%                       | 0.9%                | 5.7%                     | 84.0%                        | 16.0%                    |
| Disabilities                                             | 4.9%                 | 0.6%                          | 5.5%                       | 0.8%                | 6.3%                     | 86.6%                        | 13.4%                    |
| Older People                                             | 6.2%                 | 0.9%                          | 7.1%                       | 1.5%                | 8.6%                     | 82.4%                        | 17.6%                    |
| CHO Operations                                           | 6.4%                 | 0.7%                          | 7.1%                       | 0.0%                | 7.1%                     | 100.0%                       | 0.0%                     |

### September 2022

| Health Service Absence Rate - by<br>Care Group: Sep 2022 | Medical &<br>Dental | Nursing &<br>Midwifery | Health & Social<br>Care<br>Professionals | Management &<br>Administrative | General<br>Support | Patient & Client<br>Care | Certified<br>absence | Self-<br>certified<br>absence | Non<br>Covid-19<br>absence | Covid-19<br>absence | Total<br>absence<br>rate |
|----------------------------------------------------------|---------------------|------------------------|------------------------------------------|--------------------------------|--------------------|--------------------------|----------------------|-------------------------------|----------------------------|---------------------|--------------------------|
| CHO 7                                                    | 3.2%                | 7.1%                   | 5.1%                                     | 5.4%                           | 7.7%               | 7.6%                     | 5.0%                 | 0.6%                          | 5.6%                       | 1.0%                | 6.6%                     |
| Community Health & Wellbeing                             |                     |                        |                                          | 0.0%                           |                    | 2.4%                     | 1.0%                 | 0.1%                          | 1.1%                       | 0.5%                | 1.6%                     |
| Mental Health                                            | 2.6%                | 8.4%                   | 4.8%                                     | 5.2%                           | 13.9%              | 12.8%                    | 5.4%                 | 0.6%                          | 6.1%                       | 1.4%                | 7.5%                     |
| Primary Care                                             | 3.5%                | 5.2%                   | 5.1%                                     | 6.0%                           | 10.5%              | 6.5%                     | 4.5%                 | 0.4%                          | 4.8%                       | 0.9%                | 5.7%                     |
| Disabilities                                             | 4.7%                | 6.9%                   | 5.2%                                     | 4.3%                           | 5.7%               | 7.0%                     | 4.9%                 | 0.6%                          | 5.5%                       | 0.8%                | 6.3%                     |
| Older People                                             | 4.2%                | 8.7%                   | 4.3%                                     | 7.0%                           | 7.4%               | 9.6%                     | 6.2%                 | 0.9%                          | 7.1%                       | 1.5%                | 8.6%                     |
| CHO Operations                                           |                     | 26.4%                  | 9.4%                                     | 6.1%                           |                    |                          | 6.4%                 | 0.7%                          | 7.1%                       | 0.0%                | 7.1%                     |

### September 2022

| Health Service Absence Rate - by<br>Care Group: Sep 2022 | Medical &<br>Dental | Nursing &<br>Midwifery | Health & Social<br>Care<br>Professionals | Management &<br>Administrative | General<br>Support | Patient & Client<br>Care | Certified<br>absence | Self-<br>certified<br>absence | Non<br>Covid-19<br>absence | Covid-19<br>absence | Total<br>absence<br>rate |
|----------------------------------------------------------|---------------------|------------------------|------------------------------------------|--------------------------------|--------------------|--------------------------|----------------------|-------------------------------|----------------------------|---------------------|--------------------------|
| СНО 7                                                    | 3.2%                | 7.1%                   | 5.1%                                     | 5.4%                           | 7.7%               | 7.6%                     | 5.0%                 | 0.6%                          | 5.6%                       | 1.0%                | 6.6%                     |
| Health Service Executive                                 | 3.2%                | 7.5%                   | 4.6%                                     | 6.1%                           | 11.1%              | 8.9%                     | 5.2%                 | 0.6%                          | 5.8%                       | 1.1%                | 6.9%                     |
| Community Health & Wellbeing                             |                     |                        |                                          | 0.0%                           |                    | 2.4%                     | 1.0%                 | 0.1%                          | 1.1%                       | 0.5%                | 1.6%                     |
| Mental Health                                            | 2.6%                | 8.4%                   | 4.8%                                     | 5.2%                           | 13.9%              | 12.8%                    | 5.4%                 | 0.6%                          | 6.1%                       | 1.4%                | 7.5%                     |
| Primary Care                                             | 3.8%                | 5.3%                   | 4.6%                                     | 7.0%                           | 20.6%              | 6.4%                     | 4.6%                 | 0.4%                          | 5.0%                       | 0.9%                | 5.9%                     |
| Disabilities                                             |                     | 2.0%                   | 3.7%                                     | 2.8%                           |                    | 0.0%                     | 2.3%                 | 0.3%                          | 2.6%                       | 0.5%                | 3.1%                     |
| Older People                                             | 4.2%                | 8.7%                   | 4.3%                                     | 7.0%                           | 7.4%               | 9.6%                     | 6.2%                 | 0.9%                          | 7.1%                       | 1.5%                | 8.6%                     |
| CHO Operations                                           |                     | 26.4%                  | 9.4%                                     | 6.1%                           |                    |                          | 6.4%                 | 0.7%                          | 7.1%                       | 0.0%                | 7.1%                     |
| Section 38 Voluntary Agencies                            | 2.9%                | 6.6%                   | 5.5%                                     | 4.0%                           | 5.7%               | 7.0%                     | 4.8%                 | 0.6%                          | 5.4%                       | 0.9%                | 6.3%                     |