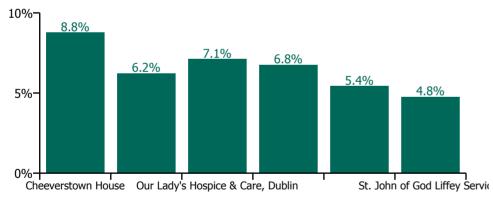

### August 2022

| Health Service Absence Rate - by<br>Care Group: Aug 2022 | Medical &<br>Dental | Nursing &<br>Midwifery | Health & Social<br>Care<br>Professionals | Management &<br>Administrative | General<br>Support | Patient & Client<br>Care | Certified<br>absence | Self-<br>certified<br>absence | Non<br>Covid-19<br>absence | Covid-19<br>absence | Total<br>absence<br>rate |
|----------------------------------------------------------|---------------------|------------------------|------------------------------------------|--------------------------------|--------------------|--------------------------|----------------------|-------------------------------|----------------------------|---------------------|--------------------------|
| СНО 7                                                    | 4.6%                | 6.0%                   | 5.0%                                     | 3.5%                           | 6.5%               | 7.7%                     | 4.9%                 | 0.4%                          | 5.3%                       | 0.9%                | 6.2%                     |
| Section 38 Voluntary Agencies                            | 4.6%                | 6.0%                   | 5.0%                                     | 3.5%                           | 6.5%               | 7.7%                     | 4.9%                 | 0.4%                          | 5.3%                       | 0.9%                | 6.2%                     |
| Cheeverstown House                                       |                     | 3.5%                   | 10.2%                                    | 12.6%                          | 9.1%               | 13.5%                    | 6.4%                 | 0.6%                          | 7.0%                       | 1.8%                | 8.8%                     |
| Kare, Newbridge, Co Kildare                              |                     | 5.4%                   | 4.4%                                     | 4.6%                           | 0.0%               | 7.6%                     | 5.3%                 | 0.3%                          | 5.7%                       | 0.6%                | 6.2%                     |
| Our Lady's Hospice & Care, Dublin                        | 7.2%                | 7.2%                   | 6.9%                                     | 2.2%                           | 6.6%               | 9.7%                     | 5.8%                 | 0.4%                          | 6.2%                       | 1.0%                | 7.1%                     |
| Peamount Hospital (Newcastle)                            | 0.0%                | 6.0%                   | 4.0%                                     | 3.8%                           | 10.7%              | 8.1%                     | 4.8%                 | 0.4%                          | 5.3%                       | 1.5%                | 6.8%                     |
| Stewart's Hospital, (Palmerstown)                        | 4.6%                | 6.4%                   | 4.0%                                     | 2.6%                           | 6.0%               |                          | 4.7%                 | 0.5%                          | 5.1%                       | 0.3%                | 5.4%                     |
| St. John of God Liffey Services                          | 0.0%                | 7.2%                   | 4.1%                                     | 0.8%                           | 8.0%               | 4.5%                     | 3.7%                 | 0.4%                          | 4.1%                       | 0.7%                | 4.8%                     |