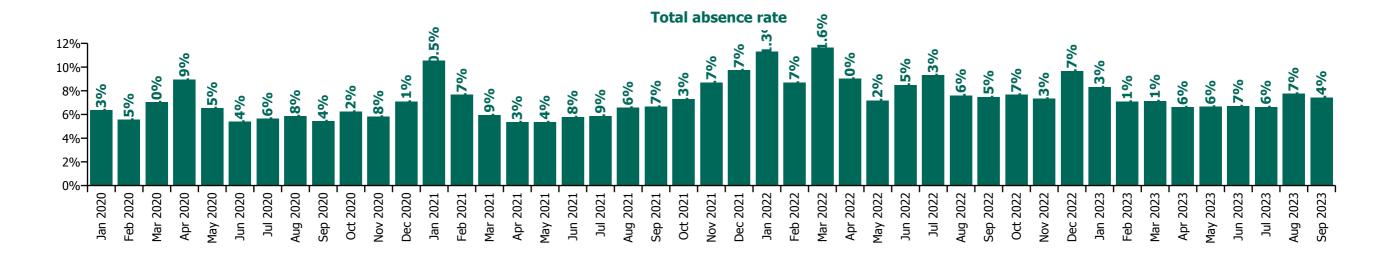

### Total absence rate

# CHO 5 by Staff Category

| Year/ month | Medical &<br>Dental | Nursing &<br>Midwifery | Health & Social<br>Care<br>Professionals | Management &<br>Administrative | General<br>Support | Patient & Client<br>Care | Certified<br>absence | Self-<br>certified<br>absence | Non<br>Covid-19<br>absence | Covid-19<br>absence | Total<br>absence rate |
|-------------|---------------------|------------------------|------------------------------------------|--------------------------------|--------------------|--------------------------|----------------------|-------------------------------|----------------------------|---------------------|-----------------------|
| 2023        | 3.5%                | 7.7%                   | 6.1%                                     | 5.4%                           | 8.6%               | 7.9%                     | 5.9%                 | 0.6%                          | 6.5%                       | 0.7%                | 7.1%                  |
| Sep 2023    | 2.9%                | 7.7%                   | 5.4%                                     | 6.8%                           | 10.5%              | 8.5%                     | 5.8%                 | 0.6%                          | 6.4%                       | 1.0%                | 7.4%                  |
| Aug 2023    | 4.6%                | 8.1%                   | 7.4%                                     | 6.6%                           | 8.6%               | 8.2%                     | 6.2%                 | 0.6%                          | 6.7%                       | 1.0%                | 7.7%                  |
| Jul 2023    | 3.8%                | 7.2%                   | 6.2%                                     | 4.8%                           | 7.6%               | 7.1%                     | 5.5%                 | 0.6%                          | 6.1%                       | 0.5%                | 6.6%                  |
| Jun 2023    | 3.3%                | 7.0%                   | 6.6%                                     | 4.2%                           | 8.3%               | 7.5%                     | 5.7%                 | 0.6%                          | 6.3%                       | 0.4%                | 6.7%                  |
| May 2023    | 2.6%                | 7.2%                   | 6.2%                                     | 4.3%                           | 7.0%               | 7.8%                     | 5.6%                 | 0.6%                          | 6.1%                       | 0.5%                | 6.6%                  |
| Apr 2023    | 3.2%                | 7.3%                   | 5.6%                                     | 4.8%                           | 6.7%               | 7.3%                     | 5.4%                 | 0.6%                          | 6.0%                       | 0.6%                | 6.6%                  |
| Mar 2023    | 3.5%                | 7.6%                   | 5.7%                                     | 5.8%                           | 9.1%               | 8.0%                     | 5.9%                 | 0.6%                          | 6.5%                       | 0.6%                | 7.1%                  |
| Feb 2023    | 3.3%                | 7.5%                   | 5.2%                                     | 5.4%                           | 9.7%               | 8.0%                     | 6.0%                 | 0.5%                          | 6.5%                       | 0.6%                | 7.1%                  |
| Jan 2023    | 3.7%                | 9.6%                   | 6.3%                                     | 6.3%                           | 10.0%              | 9.0%                     | 6.6%                 | 0.7%                          | 7.3%                       | 1.0%                | 8.3%                  |
| 2022        | 4.5%                | 9.5%                   | 8.0%                                     | 6.0%                           | 9.1%               | 9.9%                     | 5.7%                 | 0.6%                          | 6.3%                       | 2.4%                | 8.8%                  |
| Dec 2022    | 6.6%                | 10.0%                  | 8.1%                                     | 7.5%                           | 9.5%               | 11.2%                    | 7.0%                 | 0.9%                          | 8.0%                       | 1.7%                | 9.7%                  |
| Nov 2022    | 5.1%                | 7.9%                   | 6.3%                                     | 4.6%                           | 7.4%               | 8.6%                     | 5.7%                 | 0.7%                          | 6.4%                       | 0.9%                | 7.3%                  |
| Oct 2022    | 5.0%                | 8.3%                   | 6.8%                                     | 4.4%                           | 7.7%               | 8.9%                     | 5.9%                 | 0.6%                          | 6.5%                       | 1.2%                | 7.7%                  |
| Sep 2022    | 3.4%                | 8.4%                   | 6.9%                                     | 3.8%                           | 8.7%               | 8.5%                     | 5.7%                 | 0.7%                          | 6.4%                       | 1.1%                | 7.5%                  |
| Aug 2022    | 3.8%                | 8.3%                   | 7.2%                                     | 4.7%                           | 7.9%               | 8.6%                     | 6.0%                 | 0.5%                          | 6.6%                       | 1.0%                | 7.6%                  |
| Jul 2022    | 4.5%                | 9.9%                   | 9.0%                                     | 6.0%                           | 9.7%               | 10.4%                    | 6.3%                 | 0.6%                          | 6.8%                       | 2.5%                | 9.3%                  |
| Jun 2022    | 4.9%                | 9.2%                   | 8.6%                                     | 5.8%                           | 7.5%               | 9.3%                     | 5.6%                 | 0.6%                          | 6.2%                       | 2.3%                | 8.5%                  |
| May 2022    | 3.0%                | 7.9%                   | 6.5%                                     | 4.5%                           | 7.9%               | 8.0%                     | 5.3%                 | 0.5%                          | 5.8%                       | 1.4%                | 7.2%                  |
| Apr 2022    | 3.2%                | 9.7%                   | 7.9%                                     | 6.8%                           | 10.4%              | 9.9%                     | 5.6%                 | 0.5%                          | 6.1%                       | 2.9%                | 9.0%                  |
| Mar 2022    | 5.4%                | 12.7%                  | 11.4%                                    | 9.8%                           | 12.3%              | 12.0%                    | 5.7%                 | 0.6%                          | 6.4%                       | 5.3%                | 11.6%                 |
| Feb 2022    | 3.5%                | 10.0%                  | 8.1%                                     | 6.7%                           | 8.5%               | 9.0%                     | 5.2%                 | 0.5%                          | 5.7%                       | 3.0%                | 8.7%                  |
| Jan 2022    | 5.2%                | 11.7%                  | 9.5%                                     | 7.8%                           | 11.9%              | 13.3%                    | 5.1%                 | 0.4%                          | 5.5%                       | 5.8%                | 11.3%                 |
| 2021        | 3.2%                | 8.0%                   | 6.0%                                     | 5.1%                           | 6.7%               | 8.0%                     | 4.9%                 | 0.5%                          | 5.4%                       | 1.8%                | 7.1%                  |
| Dec 2021    | 4.2%                | 11.1%                  | 9.0%                                     | 6.9%                           | 9.7%               | 10.2%                    | 6.1%                 | 0.6%                          | 6.7%                       | 3.0%                | 9.7%                  |
| Nov 2021    | 5.2%                | 10.2%                  | 7.7%                                     | 5.6%                           | 9.2%               | 9.1%                     | 5.5%                 | 0.7%                          | 6.2%                       | 2.5%                | 8.7%                  |