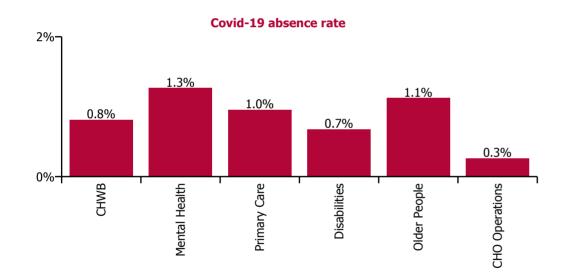

% of Absence Non Covid-19 / Covid-19

| Health Service Covid-19 Absence Rate - by<br>Staff Category & Care Group: Sep 2023 | Medical &<br>Dental | Nursing &<br>Midwifery | Health & Social<br>Care<br>Professionals | Management &<br>Administrative | General<br>Support | Patient & Client<br>Care | Covid-19<br>absence | Non Covid-19<br>absence | Total<br>absence rate |
|------------------------------------------------------------------------------------|---------------------|------------------------|------------------------------------------|--------------------------------|--------------------|--------------------------|---------------------|-------------------------|-----------------------|
| СНО 7                                                                              | 0.5%                | 1.2%                   | 0.5%                                     | 5.5%                           | 1.3%               | 1.0%                     | 0.9%                | 5.6%                    | 6.5%                  |
| Community Health & Wellbeing                                                       |                     | 0.0%                   |                                          | 0.0%                           |                    | 1.2%                     | 0.8%                | 4.4%                    | 5.3%                  |
| Mental Health                                                                      | 0.7%                | 1.3%                   | 0.3%                                     | 7.4%                           | 2.8%               | 2.9%                     | 1.3%                | 6.0%                    | 7.3%                  |
| Primary Care                                                                       | 0.4%                | 1.1%                   | 0.6%                                     | 6.4%                           | 2.2%               | 1.3%                     | 1.0%                | 4.9%                    | 5.9%                  |
| Disabilities                                                                       | 0.0%                | 0.8%                   | 0.5%                                     | 4.3%                           | 0.8%               | 0.7%                     | 0.7%                | 5.4%                    | 6.0%                  |
| Older People                                                                       | 0.0%                | 1.4%                   | 0.5%                                     | 10.0%                          | 0.9%               | 1.1%                     | 1.1%                | 8.0%                    | 9.1%                  |
| CHO Operations                                                                     |                     | 0.0%                   | 0.0%                                     | 2.1%                           |                    |                          | 0.3%                | 2.5%                    | 2.8%                  |