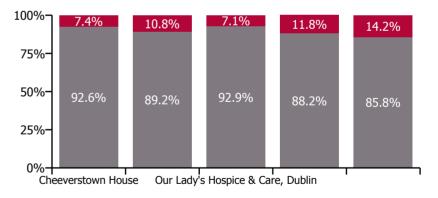

### Non Covid-19 & Covid-19 Absence

| Health Service Absence Rate - by<br>Care Group: Sep 2023 | Medical &<br>Dental | Nursing &<br>Midwifery | Health & Social<br>Care<br>Professionals | Management &<br>Administrative | General<br>Support | Patient & Client<br>Care | Certified<br>absence | Self-<br>certified<br>absence | Non<br>Covid-19<br>absence | Covid-19<br>absence | Total<br>absence<br>rate |
|----------------------------------------------------------|---------------------|------------------------|------------------------------------------|--------------------------------|--------------------|--------------------------|----------------------|-------------------------------|----------------------------|---------------------|--------------------------|
| СНО 7                                                    | 6.7%                | 7.2%                   | 4.9%                                     | 4.1%                           | 8.0%               | 6.3%                     | 4.9%                 | 0.6%                          | 5.5%                       | 0.7%                | 6.1%                     |
| Section 38 Voluntary Agencies                            | 6.7%                | 7.2%                   | 4.9%                                     | 4.1%                           | 8.0%               | 6.3%                     | 4.9%                 | 0.6%                          | 5.5%                       | 0.7%                | 6.1%                     |
| Cheeverstown House                                       |                     | 6.1%                   | 5.8%                                     | 4.4%                           | 8.6%               | 8.7%                     | 5.3%                 | 1.3%                          | 6.6%                       | 0.5%                | 7.2%                     |
| Kare, Newbridge, Co Kildare                              |                     | 6.3%                   | 7.7%                                     | 3.6%                           | 5.0%               | 6.0%                     | 4.8%                 | 0.8%                          | 5.7%                       | 0.7%                | 6.3%                     |
| Our Lady's Hospice & Care, Dublin                        | 7.0%                | 6.6%                   | 2.8%                                     | 4.1%                           | 9.7%               | 8.2%                     | 5.7%                 | 0.6%                          | 6.3%                       | 0.5%                | 6.8%                     |
| Stewart's Hospital, (Palmerstown)                        |                     | 9.3%                   | 4.9%                                     | 4.3%                           | 7.8%               | 6.5%                     | 5.4%                 | 0.4%                          | 5.8%                       | 0.8%                | 6.6%                     |
| St. John of God Liffey Services                          | 0.0%                | 7.3%                   | 4.0%                                     | 3.9%                           | 5.8%               | 4.1%                     | 3.5%                 | 0.4%                          | 3.9%                       | 0.6%                | 4.6%                     |