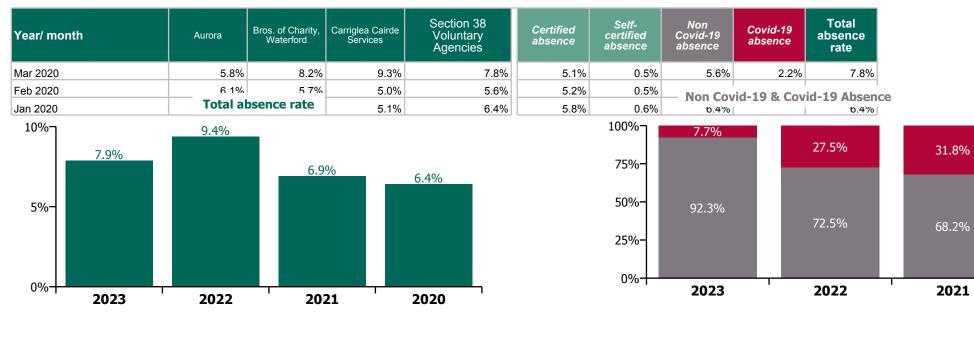

## CHO 5 Section 38's

| Year/ month | Aurora | Bros. of Charity,<br>Waterford | Carriglea Cairde<br>Services | Section 38<br>Voluntary<br>Agencies | Certified<br>absence | Self-<br>certified<br>absence | Non<br>Covid-19<br>absence | Covid-19<br>absence | Total<br>absence<br>rate |
|-------------|--------|--------------------------------|------------------------------|-------------------------------------|----------------------|-------------------------------|----------------------------|---------------------|--------------------------|
| 2023        | 10.4%  | 7.5%                           | 5.5%                         | 7.9%                                | 6.6%                 | 0.7%                          | 7.3%                       | 0.6%                | 7.9%                     |
| Sep 2023    | 8.5%   |                                | 5.0%                         | 7.1%                                | 5.6%                 | 0.5%                          | 6.1%                       | 1.0%                | 7.1%                     |
| Aug 2023    | 9.8%   | 8.5%                           | 5.0%                         | 8.3%                                | 6.4%                 | 0.7%                          | 7.1%                       | 1.2%                | 8.3%                     |
| Jul 2023    | 10.5%  | 7.0%                           | 4.6%                         | 7.4%                                | 6.1%                 | 1.0%                          | 7.1%                       | 0.4%                | 7.4%                     |
| Jun 2023    | 11.3%  | 7.0%                           | 5.5%                         | 7.6%                                | 6.7%                 | 0.6%                          | 7.3%                       | 0.3%                | 7.6%                     |
| May 2023    | 10.2%  | 7.2%                           | 5.9%                         | 7.7%                                | 6.6%                 | 0.6%                          | 7.2%                       | 0.5%                | 7.7%                     |
| Apr 2023    | 10.7%  | 6.9%                           | 7.0%                         | 7.9%                                | 6.7%                 | 0.7%                          | 7.4%                       | 0.5%                | 7.9%                     |
| Mar 2023    | 11.3%  | 7.1%                           | 5.6%                         | 7.8%                                | 6.7%                 | 0.7%                          | 7.4%                       | 0.5%                | 7.8%                     |
| Feb 2023    | 8.9%   | 7.6%                           | 5.7%                         | 7.6%                                | 6.6%                 | 0.6%                          | 7.3%                       | 0.4%                | 7.6%                     |
| Jan 2023    | 11.9%  | 8.9%                           | 5.5%                         | 9.0%                                | 7.3%                 | 0.8%                          | 8.0%                       | 1.0%                | 9.0%                     |
| 2022        | 10.3%  | 9.8%                           | 6.9%                         | 9.4%                                | 6.1%                 | 0.7%                          | 6.8%                       | 2.6%                | 9.4%                     |
| Dec 2022    | 11.6%  | 12.2%                          | 6.1%                         | 10.7%                               | 7.8%                 | 1.2%                          | 9.0%                       | 1.7%                | 10.7%                    |
| Nov 2022    | 9.9%   | 8.1%                           | 5.7%                         | 8.1%                                | 6.7%                 | 0.8%                          | 7.5%                       | 0.6%                | 8.1%                     |
| Oct 2022    | 10.8%  | 9.2%                           | 5.8%                         | 9.0%                                | 7.3%                 | 0.6%                          | 7.9%                       | 1.1%                | 9.0%                     |
| Sep 2022    | 9.7%   | 9.8%                           | 3.8%                         | 8.8%                                | 7.1%                 | 0.9%                          | 8.0%                       | 0.8%                | 8.8%                     |
| Aug 2022    | 10.3%  | 9.9%                           | 4.5%                         | 9.2%                                | 7.5%                 | 0.5%                          | 8.0%                       | 1.2%                | 9.2%                     |
| Jul 2022    | 11.9%  | 9.7%                           | 6.0%                         | 9.6%                                | 6.5%                 | 0.7%                          | 7.2%                       | 2.4%                | 9.6%                     |
| Jun 2022    | 8.7%   | 8.6%                           | 7.4%                         | 8.4%                                | 5.7%                 | 0.7%                          | 6.4%                       | 2.0%                | 8.4%                     |
| May 2022    | 7.5%   | 8.3%                           | 7.1%                         | 7.9%                                | 5.7%                 | 0.6%                          | 6.2%                       | 1.7%                | 7.9%                     |
| Apr 2022    | 8.8%   | 9.3%                           | 9.9%                         | 9.3%                                | 5.2%                 | 0.6%                          | 5.9%                       | 3.4%                | 9.3%                     |
| Mar 2022    | 10.9%  | 11.2%                          | 9.3%                         | 10.8%                               | 4.9%                 | 0.7%                          | 5.6%                       | 5.2%                | 10.8%                    |
| Feb 2022    | 8.7%   | 9.4%                           | 6.5%                         | 8.8%                                | 4.8%                 | 0.5%                          | 5.3%                       | 3.5%                | 8.8%                     |
| Jan 2022    | 14.3%  | 11.5%                          | 11.1%                        | 12.1%                               | 4.4%                 | 0.5%                          | 4.9%                       | 7.2%                | 12.1%                    |
| 2021        | 8.7%   | 7.0%                           | 4.7%                         | 6.9%                                | 4.2%                 | 0.5%                          | 4.7%                       | 2.2%                | 6.9%                     |
| Dec 2021    | 7.8%   | 9.3%                           | 7.5%                         | 8.5%                                | 4.5%                 | 0.8%                          | 5.3%                       | 3.2%                | 8.5%                     |
| Nov 2021    | 10.0%  | 7.8%                           | 5.8%                         | 8.0%                                | 4.5%                 | 0.5%                          | 5.0%                       | 3.0%                | 8.0%                     |
| Oct 2021    |        | 6.4%                           | 6.2%                         | 6.4%                                | 3.7%                 | 0.7%                          | 4.5%                       | 1.9%                | 6.4%                     |
| Sep 2021    | 7.7%   | 5.6%                           | 4.4%                         | 5.9%                                | 4.1%                 | 0.5%                          | 4.5%                       | 1.4%                | 5.9%                     |
| Aug 2021    | 7.5%   | 7.2%                           | 3.0%                         | 6.4%                                | 4.3%                 | 0.5%                          | 4.8%                       | 1.5%                | 6.4%                     |
| Jul 2021    |        | 5.4%                           | 4.6%                         | 5.2%                                | 3.3%                 | 0.5%                          | 3.8%                       | 1.4%                | 5.2%                     |
| Jun 2021    | 6.8%   | 4.9%                           | 2.7%                         | 5.0%                                | 3.9%                 | 0.5%                          | 4.4%                       | 0.6%                | 5.0%                     |
| May 2021    | 6.6%   | 5.1%                           | 2.8%                         | 5.1%                                | 3.9%                 | 0.3%                          | 4.2%                       | 1.0%                | 5.1%                     |
| Apr 2021    | 6.2%   | 5.7%                           | 3.3%                         | 5.4%                                | 3.8%                 | 0.3%                          | 4.2%                       | 1.2%                | 5.4%                     |
| Mar 2021    | 6.7%   | 8.1%                           | 4.2%                         | 6.9%                                | 4.5%                 | 0.8%                          | 5.3%                       | 1.6%                | 6.9%                     |
| Feb 2021    | 14.8%  | 1                              |                              | 9.5%                                | 4.9%                 | 0.5%                          | 5.4%                       | 4.1%                | 9.5%                     |
| Jan 2021    | 14.8%  | 1                              |                              | 10.1%                               | 4.7%                 | 0.3%                          | 5.0%                       | 5.2%                | 10.1%                    |
| 2020        | 6.6%   | 6.7%                           | 5.3%                         | 6.4%                                | 4.8%                 | 0.4%                          | 5.3%                       | 1.1%                | 6.4%                     |
| Dec 2020    | 7.6%   |                                | 2.4%                         | 6.5%                                | 4.5%                 | 0.5%                          | 5.0%                       | 1.6%                | 6.5%                     |
| Nov 2020    | 6.0%   | 5.8%                           | 2.5%                         | 5.3%                                | 4.1%                 | 0.5%                          | 4.5%                       | 0.7%                | 5.3%                     |
| Oct 2020    | 7.8%   |                                |                              | 5.7%                                | 4.0%                 | 0.4%                          | 4.4%                       | 1.3%                | 5.7%                     |
| Sep 2020    | 6.9%   | 1                              |                              | 5.9%                                | 4.5%                 | 0.3%                          | 4.8%                       | 1.1%                | 5.9%                     |
| Aug 2020    | 6.3%   | 5.1%                           |                              | 5.3%                                | 4.7%                 | 0.3%                          | 4.9%                       | 0.3%                | 5.3%                     |
| Jul 2020    | 6.1%   |                                |                              | 5.8%                                | 4.6%                 | 1.0%                          | 5.6%                       | 0.2%                | 5.8%                     |
| Jun 2020    | 5.9%   |                                |                              | 5.1%                                | 4.4%                 | 0.3%                          | 4.7%                       | 0.4%                | 5.1%                     |
| May 2020    | 5.5%   |                                |                              | 7.3%                                | 4.9%                 | 0.2%                          | 5.1%                       | 2.2%                | 7.3%                     |
| Apr 2020    | 7.6%   | 11.2%                          | 11.7%                        | 10.4%                               | 6.2%                 | 0.4%                          | 6.6%                       | 3.9%                | 10.4%                    |

Total absence rate