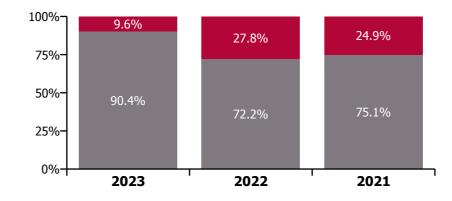

Non Covid-19 & Covid-19 Absence

## CHO 5 Section 38's

| Year/ month | Aurora | Bros. of Charity,<br>Waterford | Carriglea Cairde<br>Services | Section 38<br>Voluntary<br>Agencies | Certified<br>absence | Self-<br>certified<br>absence | Non<br>Covid-19<br>absence | Covid-19<br>absence | Total<br>absence<br>rate |
|-------------|--------|--------------------------------|------------------------------|-------------------------------------|----------------------|-------------------------------|----------------------------|---------------------|--------------------------|
| 2023        | 10.4%  | 7.5%                           | 5.5%                         | 7.9%                                | 6.6%                 | 0.7%                          | 7.3%                       | 0.6%                | 7.9%                     |
| Sep 2023    | 8.5%   |                                | 5.0%                         | 7.1%                                | 5.6%                 | 0.5%                          | 6.1%                       | 1.0%                | 7.1%                     |
| Aug 2023    | 9.8%   | 8.5%                           | 5.0%                         | 8.3%                                | 6.4%                 | 0.7%                          | 7.1%                       | 1.2%                | 8.3%                     |
| Jul 2023    | 10.5%  | 7.0%                           | 4.6%                         | 7.4%                                | 6.1%                 | 1.0%                          | 7.1%                       | 0.4%                | 7.4%                     |
| Jun 2023    | 11.3%  | 7.0%                           | 5.5%                         | 7.6%                                | 6.7%                 | 0.6%                          | 7.3%                       | 0.3%                | 7.6%                     |
| May 2023    | 10.2%  | 7.2%                           | 5.9%                         | 7.7%                                | 6.6%                 | 0.6%                          | 7.2%                       | 0.5%                | 7.7%                     |
| Apr 2023    | 10.7%  | 6.9%                           | 7.0%                         | 7.9%                                | 6.7%                 | 0.7%                          | 7.4%                       | 0.5%                | 7.9%                     |
| Mar 2023    | 11.3%  | 7.1%                           | 5.6%                         | 7.8%                                | 6.7%                 | 0.7%                          | 7.4%                       | 0.5%                | 7.8%                     |
| Feb 2023    | 8.9%   | 7.6%                           | 5.7%                         | 7.6%                                | 6.6%                 | 0.6%                          | 7.3%                       | 0.4%                | 7.6%                     |
| Jan 2023    | 11.9%  | 8.9%                           | 5.5%                         | 9.0%                                | 7.3%                 | 0.8%                          | 8.0%                       | 1.0%                | 9.0%                     |
| 2022        | 10.3%  | 9.8%                           | 6.9%                         | 9.4%                                | 6.1%                 | 0.7%                          | 6.8%                       | 2.6%                | 9.4%                     |
| Dec 2022    | 11.6%  | 12.2%                          | 6.1%                         | 10.7%                               | 7.8%                 | 1.2%                          | 9.0%                       | 1.7%                | 10.7%                    |
| Nov 2022    | 9.9%   | 8.1%                           | 5.7%                         | 8.1%                                | 6.7%                 | 0.8%                          | 7.5%                       | 0.6%                | 8.1%                     |
| Oct 2022    | 10.8%  | 9.2%                           | 5.8%                         | 9.0%                                | 7.3%                 | 0.6%                          | 7.9%                       | 1.1%                | 9.0%                     |
| Sep 2022    | 9.7%   | 9.8%                           | 3.8%                         | 8.8%                                | 7.1%                 | 0.9%                          | 8.0%                       | 0.8%                | 8.8%                     |
| Aug 2022    | 10.3%  | 9.9%                           | 4.5%                         | 9.2%                                | 7.5%                 | 0.5%                          | 8.0%                       | 1.2%                | 9.2%                     |
| Jul 2022    | 11.9%  | 9.7%                           | 6.0%                         | 9.6%                                | 6.5%                 | 0.7%                          | 7.2%                       | 2.4%                | 9.6%                     |
| Jun 2022    | 8.7%   | 8.6%                           | 7.4%                         | 8.4%                                | 5.7%                 | 0.7%                          | 6.4%                       | 2.0%                | 8.4%                     |
| May 2022    | 7.5%   | 8.3%                           | 7.1%                         | 7.9%                                | 5.7%                 | 0.6%                          | 6.2%                       | 1.7%                | 7.9%                     |
| Apr 2022    | 8.8%   | 9.3%                           | 9.9%                         | 9.3%                                | 5.2%                 | 0.6%                          | 5.9%                       | 3.4%                | 9.3%                     |
| Mar 2022    | 10.9%  | 11.2%                          | 9.3%                         | 10.8%                               | 4.9%                 | 0.7%                          | 5.6%                       | 5.2%                | 10.8%                    |
| Feb 2022    | 8.7%   | 9.4%                           | 6.5%                         | 8.8%                                | 4.8%                 | 0.5%                          | 5.3%                       | 3.5%                | 8.8%                     |
| Jan 2022    | 14.3%  | 11.5%                          | 11.1%                        | 12.1%                               | 4.4%                 | 0.5%                          | 4.9%                       | 7.2%                | 12.1%                    |
| 2021        | 8.7%   | 7.0%                           | 4.7%                         | 6.9%                                | 4.2%                 | 0.5%                          | 4.7%                       | 2.2%                | 6.9%                     |
| Dec 2021    | 7.8%   | 9.3%                           | 7.5%                         | 8.5%                                | 4.5%                 | 0.8%                          | 5.3%                       | 3.2%                | 8.5%                     |
| Nov 2021    | 10.0%  | 7.8%                           | 5.8%                         | 8.0%                                | 4.5%                 | 0.5%                          | 5.0%                       | 3.0%                | 8.0%                     |
| Oct 2021    |        | 6.4%                           | 6.2%                         | 6.4%                                | 3.7%                 | 0.7%                          | 4.5%                       | 1.9%                | 6.4%                     |
| Sep 2021    | 7.7%   | 5.6%                           | 4.4%                         | 5.9%                                | 4.1%                 | 0.5%                          | 4.5%                       | 1.4%                | 5.9%                     |
| Aug 2021    | 7.5%   | 7.2%                           | 3.0%                         | 6.4%                                | 4.3%                 | 0.5%                          | 4.8%                       | 1.5%                | 6.4%                     |
| Jul 2021    |        | 5.4%                           | 4.6%                         | 5.2%                                | 3.3%                 | 0.5%                          | 3.8%                       | 1.4%                | 5.2%                     |
| Jun 2021    | 6.8%   | 4.9%                           | 2.7%                         | 5.0%                                | 3.9%                 | 0.5%                          | 4.4%                       | 0.6%                | 5.0%                     |
| May 2021    | 6.6%   | 5.1%                           | 2.8%                         | 5.1%                                | 3.9%                 | 0.3%                          | 4.2%                       | 1.0%                | 5.1%                     |
| Apr 2021    | 6.2%   | 5.7%                           | 3.3%                         | 5.4%                                | 3.8%                 | 0.3%                          | 4.2%                       | 1.2%                | 5.4%                     |
| Mar 2021    | 6.7%   | 8.1%                           | 4.2%                         | 6.9%                                | 4.5%                 | 0.8%                          | 5.3%                       | 1.6%                | 6.9%                     |
| Feb 2021    | 14.8%  | 1                              |                              | 9.5%                                | 4.9%                 | 0.5%                          | 5.4%                       | 4.1%                | 9.5%                     |
| Jan 2021    | 14.8%  | 1                              |                              | 10.1%                               | 4.7%                 | 0.3%                          | 5.0%                       | 5.2%                | 10.1%                    |
| 2020        | 6.6%   | 6.7%                           | 5.3%                         | 6.4%                                | 4.8%                 | 0.4%                          | 5.3%                       | 1.1%                | 6.4%                     |
| Dec 2020    | 7.6%   |                                | 2.4%                         | 6.5%                                | 4.5%                 | 0.5%                          | 5.0%                       | 1.6%                | 6.5%                     |
| Nov 2020    | 6.0%   | 5.8%                           | 2.5%                         | 5.3%                                | 4.1%                 | 0.5%                          | 4.5%                       | 0.7%                | 5.3%                     |
| Oct 2020    | 7.8%   |                                |                              | 5.7%                                | 4.0%                 | 0.4%                          | 4.4%                       | 1.3%                | 5.7%                     |
| Sep 2020    | 6.9%   | 1                              |                              | 5.9%                                | 4.5%                 | 0.3%                          | 4.8%                       | 1.1%                | 5.9%                     |
| Aug 2020    | 6.3%   | 5.1%                           |                              | 5.3%                                | 4.7%                 | 0.3%                          | 4.9%                       | 0.3%                | 5.3%                     |
| Jul 2020    | 6.1%   |                                |                              | 5.8%                                | 4.6%                 | 1.0%                          | 5.6%                       | 0.2%                | 5.8%                     |
| Jun 2020    | 5.9%   |                                |                              | 5.1%                                | 4.4%                 | 0.3%                          | 4.7%                       | 0.4%                | 5.1%                     |
| May 2020    | 5.5%   |                                |                              | 7.3%                                | 4.9%                 | 0.2%                          | 5.1%                       | 2.2%                | 7.3%                     |
| Apr 2020    | 7.6%   | 11.2%                          | 11.7%                        | 10.4%                               | 6.2%                 | 0.4%                          | 6.6%                       | 3.9%                | 10.4%                    |