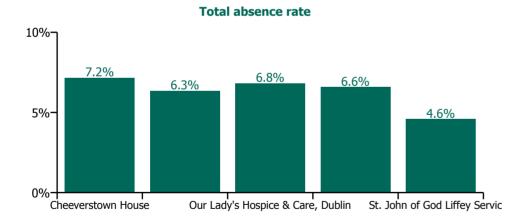

### Non Covid-19 & Covid-19 Absence

| Health Service Absence Rate - by<br>Care Group: Sep 2023 | Medical &<br>Dental | Nursing &<br>Midwifery | Health & Social<br>Care<br>Professionals | Management &<br>Administrative | General<br>Support | Patient & Client<br>Care | Certified<br>absence | Self-<br>certified<br>absence | Non<br>Covid-19<br>absence | Covid-19<br>absence | Total<br>absence<br>rate |
|----------------------------------------------------------|---------------------|------------------------|------------------------------------------|--------------------------------|--------------------|--------------------------|----------------------|-------------------------------|----------------------------|---------------------|--------------------------|
| СНО 7                                                    | 6.7%                | 7.2%                   | 4.9%                                     | 4.1%                           | 8.0%               | 6.3%                     | 4.9%                 | 0.6%                          | 5.5%                       | 0.7%                | 6.1%                     |
| Section 38 Voluntary Agencies                            | 6.7%                | 7.2%                   | 4.9%                                     | 4.1%                           | 8.0%               | 6.3%                     | 4.9%                 | 0.6%                          | 5.5%                       | 0.7%                | 6.1%                     |
| Cheeverstown House                                       |                     | 6.1%                   | 5.8%                                     | 4.4%                           | 8.6%               | 8.7%                     | 5.3%                 | 1.3%                          | 6.6%                       | 0.5%                | 7.2%                     |
| Kare, Newbridge, Co Kildare                              |                     | 6.3%                   | 7.7%                                     | 3.6%                           | 5.0%               | 6.0%                     | 4.8%                 | 0.8%                          | 5.7%                       | 0.7%                | 6.3%                     |
| Our Lady's Hospice & Care, Dublin                        | 7.0%                | 6.6%                   | 2.8%                                     | 4.1%                           | 9.7%               | 8.2%                     | 5.7%                 | 0.6%                          | 6.3%                       | 0.5%                | 6.8%                     |
| Stewart's Hospital, (Palmerstown)                        |                     | 9.3%                   | 4.9%                                     | 4.3%                           | 7.8%               | 6.5%                     | 5.4%                 | 0.4%                          | 5.8%                       | 0.8%                | 6.6%                     |
| St. John of God Liffey Services                          | 0.0%                | 7.3%                   | 4.0%                                     | 3.9%                           | 5.8%               | 4.1%                     | 3.5%                 | 0.4%                          | 3.9%                       | 0.6%                | 4.6%                     |