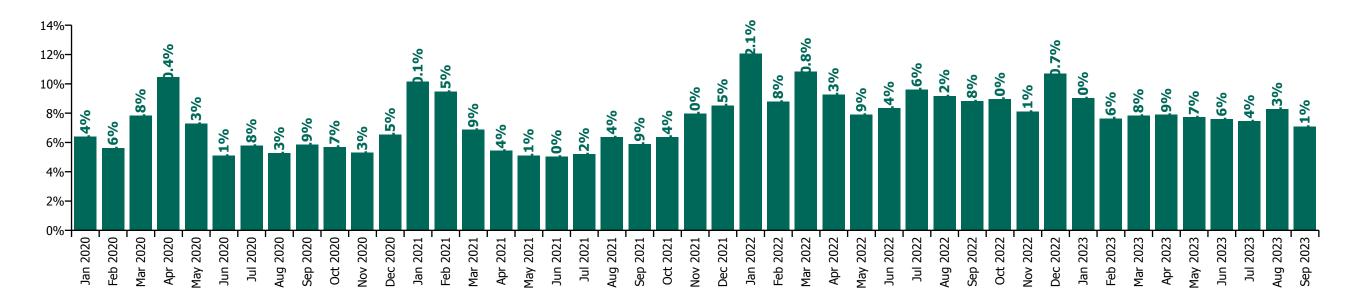

Total absence rate

# CHO 5 by Care Group

| Year/ month | СНШВ  | Mental<br>Health | Primary<br>Care | Disabilities | Older<br>People | CHO<br>Operations | Health Service<br>Executive | Disabilities | Section 38<br>Voluntary<br>Agencies | Certified<br>absence | Self-<br>certified<br>absence | Non<br>Covid-19<br>absence | Covid-19<br>absence | Total<br>absence<br>rate |
|-------------|-------|------------------|-----------------|--------------|-----------------|-------------------|-----------------------------|--------------|-------------------------------------|----------------------|-------------------------------|----------------------------|---------------------|--------------------------|
| 2023        | 8.8%  | 6.4%             | 6.0%            | 7.1%         | 8.5%            | 4.2%              | 6.9%                        | 7.9%         | 7.9%                                | 5.9%                 | 0.6%                          | 6.5%                       | 0.7%                | 7.1%                     |
| Sep 2023    | 11.7% | 6.6%             | 6.1%            | 8.5%         | 9.3%            | 6.6%              | 7.5%                        | 7.1%         | 7.1%                                | 5.8%                 | 0.6%                          | 6.4%                       | 1.0%                | 7.4%                     |
| Aug 2023    | 9.4%  | 6.7%             | 6.5%            | 8.9%         | 9.3%            | 4.8%              | 7.6%                        | 8.3%         | 8.3%                                | 6.2%                 | 0.6%                          | 6.7%                       | 1.0%                | 7.7%                     |
| Jul 2023    | 9.9%  | 5.0%             | 6.0%            | 7.8%         | 7.8%            | 4.5%              | 6.3%                        | 7.4%         | 7.4%                                | 5.5%                 | 0.6%                          | 6.1%                       | 0.5%                | 6.6%                     |
| Jun 2023    | 8.2%  | 5.8%             | 5.9%            | 8.1%         | 7.2%            | 1.0%              | 6.4%                        | 7.6%         | 7.6%                                | 5.7%                 | 0.6%                          | 6.3%                       | 0.4%                | 6.7%                     |
| May 2023    | 5.9%  | 5.7%             | 5.9%            | 5.7%         | 8.0%            | 2.2%              | 6.3%                        | 7.7%         | 7.7%                                | 5.6%                 | 0.6%                          | 6.1%                       | 0.5%                | 6.6%                     |
| Apr 2023    | 8.5%  | 5.8%             | 5.9%            | 5.0%         | 7.5%            | 1.9%              | 6.2%                        | 7.9%         | 7.9%                                | 5.4%                 | 0.6%                          | 6.0%                       | 0.6%                | 6.6%                     |
| Mar 2023    | 8.5%  | 6.4%             | 5.9%            | 7.1%         | 8.6%            | 4.9%              | 6.9%                        | 7.8%         | 7.8%                                | 5.9%                 | 0.6%                          | 6.5%                       | 0.6%                | 7.1%                     |
| Feb 2023    | 9.0%  | 6.8%             | 5.0%            | 6.9%         | 8.8%            | 4.9%              | 6.9%                        | 7.6%         | 7.6%                                | 6.0%                 | 0.5%                          | 6.5%                       | 0.6%                | 7.1%                     |
| Jan 2023    | 8.2%  | 8.5%             | 6.4%            | 6.1%         | 10.2%           | 6.5%              | 8.1%                        | 9.0%         | 9.0%                                | 6.6%                 | 0.7%                          | 7.3%                       | 1.0%                | 8.3%                     |
| 2022        | 6.2%  | 7.9%             | 7.6%            | 9.1%         | 10.5%           | 2.9%              | 8.6%                        | 9.4%         | 9.4%                                | 5.7%                 | 0.6%                          | 6.3%                       | 2.4%                | 8.8%                     |
| Dec 2022    | 8.6%  | 9.3%             | 7.8%            | 7.0%         | 11.8%           | 7.7%              | 9.3%                        | 10.7%        | 10.7%                               | 7.0%                 | 0.9%                          | 8.0%                       | 1.7%                | 9.7%                     |
| Nov 2022    | 2.2%  | 7.0%             | 5.9%            | 7.2%         | 9.0%            | 2.9%              | 7.1%                        | 8.1%         | 8.1%                                | 5.7%                 | 0.7%                          | 6.4%                       | 0.9%                | 7.3%                     |
| Oct 2022    | 2.9%  | 7.4%             | 6.1%            | 6.3%         | 9.0%            | 1.6%              | 7.2%                        | 9.0%         | 9.0%                                | 5.9%                 | 0.6%                          | 6.5%                       | 1.2%                | 7.7%                     |
| Sep 2022    | 7.3%  | 7.4%             | 5.9%            | 6.5%         | 8.3%            | 2.2%              | 7.0%                        | 8.8%         | 8.8%                                | 5.7%                 | 0.7%                          | 6.4%                       | 1.1%                | 7.5%                     |
| Aug 2022    | 3.1%  | 6.9%             | 7.0%            | 7.1%         | 7.9%            | 1.0%              | 7.1%                        | 9.2%         | 9.2%                                | 6.0%                 | 0.5%                          | 6.6%                       | 1.0%                | 7.6%                     |
| Jul 2022    | 5.4%  | 8.1%             | 8.2%            | 10.4%        | 11.2%           | 4.5%              | 9.2%                        | 9.6%         | 9.6%                                | 6.3%                 | 0.6%                          | 6.8%                       | 2.5%                | 9.3%                     |
| Jun 2022    | 8.0%  | 7.3%             | 7.8%            | 9.5%         | 10.9%           | 1.3%              | 8.5%                        | 8.4%         | 8.4%                                | 5.6%                 | 0.6%                          | 6.2%                       | 2.3%                | 8.5%                     |
| May 2022    | 5.5%  | 6.0%             | 6.0%            | 7.8%         | 9.1%            | 1.7%              | 7.0%                        | 7.9%         | 7.9%                                | 5.3%                 | 0.5%                          | 5.8%                       | 1.4%                | 7.2%                     |
| Apr 2022    | 6.4%  | 7.2%             | 7.9%            | 10.2%        | 11.9%           | 2.0%              | 8.9%                        | 9.3%         | 9.3%                                | 5.6%                 | 0.5%                          | 6.1%                       | 2.9%                | 9.0%                     |
| Mar 2022    | 11.0% | 10.9%            | 11.3%           | 14.0%        | 13.1%           |                   | 11.9%                       | 10.8%        | 10.8%                               | 5.7%                 | 0.6%                          | 6.4%                       | 5.3%                | 11.6%                    |
| Feb 2022    | 6.7%  | 7.7%             | 7.6%            | 9.9%         | 10.6%           |                   | 8.7%                        | 8.8%         | 8.8%                                | 5.2%                 | 0.5%                          | 5.7%                       | 3.0%                | 8.7%                     |
| Jan 2022    | 7.0%  | 9.9%             | 9.8%            | 13.0%        | 13.1%           |                   | 11.0%                       | 12.1%        | 12.1%                               | 5.1%                 | 0.4%                          | 5.5%                       | 5.8%                | 11.3%                    |
| 2021        | 15.2% | 6.3%             | 6.1%            | 7.3%         | 9.2%            |                   | 7.2%                        | 6.9%         | 6.9%                                | 4.9%                 | 0.5%                          | 5.4%                       | 1.8%                | 7.1%                     |
| Dec 2021    | 9.2%  | 9.1%             | 9.4%            | 11.6%        | 11.6%           |                   | 10.1%                       | 8.5%         | 8.5%                                | 6.1%                 | 0.6%                          | 6.7%                       | 3.0%                | 9.7%                     |
| Nov 2021    | 12.7% | 8.4%             | 8.1%            | 8.9%         | 10.4%           |                   | 8.9%                        | 8.0%         | 8.0%                                | 5.5%                 | 0.7%                          | 6.2%                       | 2.5%                | 8.7%                     |
| Oct 2021    | 18.4% | 7.5%             | 5.8%            | 7.5%         | 9.2%            |                   | 7.5%                        | 6.4%         | 6.4%                                | 5.1%                 | 0.6%                          | 5.7%                       | 1.6%                | 7.3%                     |
| Sep 2021    | 16.6% | 6.6%             | 5.5%            | 6.2%         | 8.8%            |                   | 6.9%                        | 5.9%         | 5.9%                                | 4.9%                 | 0.6%                          | 5.5%                       | 1.2%                | 6.7%                     |
| Aug 2021    | 19.8% | 6.3%             | 5.4%            | 6.6%         | 7.9%            |                   | 6.6%                        | 6.4%         | 6.4%                                | 5.0%                 | 0.5%                          | 5.5%                       | 1.0%                | 6.6%                     |
| Jul 2021    | 21.5% | 5.6%             | 4.8%            | 5.0%         | 7.8%            |                   | 6.0%                        | 5.2%         | 5.2%                                | 4.6%                 | 0.4%                          | 5.0%                       | 0.9%                | 5.9%                     |
| Jun 2021    | 20.2% | 5.0%             | 5.5%            | 5.9%         | 7.6%            |                   | 6.0%                        | 5.0%         | 5.0%                                | 4.5%                 | 0.5%                          | 5.0%                       | 0.8%                | 5.8%                     |
| May 2021    | 19.0% | 4.6%             | 4.9%            | 4.0%         | 7.2%            |                   | 5.4%                        | 5.1%         | 5.1%                                | 4.3%                 | 0.3%                          | 4.7%                       | 0.7%                | 5.4%                     |
| Apr 2021    | 17.2% | 4.1%             | 4.6%            | 4.9%         | 7.4%            |                   | 5.3%                        | 5.4%         | 5.4%                                | 4.2%                 | 0.4%                          | 4.6%                       | 0.7%                | 5.3%                     |
| Mar 2021    | 11.8% | 4.6%             | 5.0%            | 4.7%         | 7.6%            |                   | 5.6%                        | 6.9%         | 6.9%                                | 4.5%                 | 0.5%                          | 5.0%                       | 1.0%                | 5.9%                     |
| Feb 2021    | 9.4%  | 5.3%             | 5.7%            | 7.4%         | 10.4%           |                   | 7.0%                        | 9.5%         | 9.5%                                | 4.7%                 | 0.5%                          | 5.2%                       | 2.4%                | 7.7%                     |
| Jan 2021    | 8.8%  | 9.2%             | 7.6%            | 14.9%        | 14.0%           |                   | 10.7%                       | 10.1%        | 10.1%                               | 4.9%                 | 0.3%                          | 5.2%                       | 5.4%                | 10.5%                    |
| 2020        | 9.2%  | 5.8%             | 5.2%            | 7.1%         | 7.5%            |                   | 6.3%                        | 6.4%         | 6.4%                                | 4.8%                 | 0.4%                          | 5.2%                       | 1.1%                | 6.3%                     |
| Dec 2020    | 10.3% | 5.9%             | 5.1%            | 8.2%         | 10.4%           |                   | 7.2%                        | 6.5%         | 6.5%                                | 5.2%                 | 0.4%                          | 5.7%                       | 1.4%                | 7.1%                     |
| Nov 2020    | 8.8%  | 5.5%             | 4.7%            | 6.3%         | 7.7%            |                   | 6.0%                        | 5.3%         | 5.3%                                | 4.6%                 | 0.4%                          | 5.0%                       | 0.8%                | 5.8%                     |
| Oct 2020    | 8.5%  | 6.0%             | 5.4%            | 5.9%         | 7.8%            |                   | 6.4%                        | 5.7%         | 5.7%                                | 4.8%                 | 0.4%                          | 5.1%                       | 1.1%                | 6.2%                     |
| Sep 2020    | 3.1%  | 5.8%             | 4.8%            | 5.1%         | 5.2%            |                   | 5.2%                        | 5.9%         | 5.9%                                | 4.1%                 | 0.3%                          | 4.4%                       | 1.0%                | 5.4%                     |
| Aug 2020    |       | 5.3%             | 5.1%            | 6.7%         | 7.4%            |                   | 6.1%                        | 5.3%         | 5.3%                                | 4.9%                 | 0.3%                          | 5.2%                       | 0.6%                | 5.8%                     |