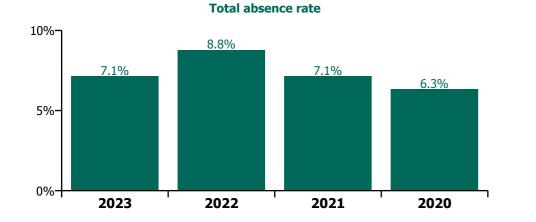

# CHO 5 by Staff Category

| Year/ month | Medical &<br>Dental | Nursing &<br>Midwifery | Health & Social<br>Care<br>Professionals | Management &<br>Administrative | General<br>Support | Patient & Client<br>Care | Certified<br>absence | Self-<br>certified<br>absence | Non<br>Covid-19<br>absence | Covid-19<br>absence | Total<br>absence rate |
|-------------|---------------------|------------------------|------------------------------------------|--------------------------------|--------------------|--------------------------|----------------------|-------------------------------|----------------------------|---------------------|-----------------------|
| 2023        | 3.5%                | 7.7%                   | 6.1%                                     | 5.4%                           | 8.6%               | 7.9%                     | 5.9%                 | 0.6%                          | 6.5%                       | 0.7%                | 7.1%                  |
| Sep 2023    | 2.9%                | 7.7%                   | 5.4%                                     | 6.8%                           | 10.5%              | 8.5%                     | 5.8%                 | 0.6%                          | 6.4%                       | 1.0%                | 7.4%                  |
| Aug 2023    | 4.6%                | 8.1%                   | 7.4%                                     | 6.6%                           | 8.6%               | 8.2%                     | 6.2%                 | 0.6%                          | 6.7%                       | 1.0%                | 7.7%                  |
| Jul 2023    | 3.8%                | 7.2%                   | 6.2%                                     | 4.8%                           | 7.6%               | 7.1%                     | 5.5%                 | 0.6%                          | 6.1%                       | 0.5%                | 6.6%                  |
| Jun 2023    | 3.3%                | 7.0%                   | 6.6%                                     | 4.2%                           | 8.3%               | 7.5%                     | 5.7%                 | 0.6%                          | 6.3%                       | 0.4%                | 6.7%                  |
| May 2023    | 2.6%                | 7.2%                   | 6.2%                                     | 4.3%                           | 7.0%               | 7.8%                     | 5.6%                 | 0.6%                          | 6.1%                       | 0.5%                | 6.6%                  |
| Apr 2023    | 3.2%                | 7.3%                   | 5.6%                                     | 4.8%                           | 6.7%               | 7.3%                     | 5.4%                 | 0.6%                          | 6.0%                       | 0.6%                | 6.6%                  |
| Mar 2023    | 3.5%                | 7.6%                   | 5.7%                                     | 5.8%                           | 9.1%               | 8.0%                     | 5.9%                 | 0.6%                          | 6.5%                       | 0.6%                | 7.1%                  |
| Feb 2023    | 3.3%                | 7.5%                   | 5.2%                                     | 5.4%                           | 9.7%               | 8.0%                     | 6.0%                 | 0.5%                          | 6.5%                       | 0.6%                | 7.1%                  |
| Jan 2023    | 3.7%                | 9.6%                   | 6.3%                                     | 6.3%                           | 10.0%              | 9.0%                     | 6.6%                 | 0.7%                          | 7.3%                       | 1.0%                | 8.3%                  |
| 2022        | 4.5%                | 9.5%                   | 8.0%                                     | 6.0%                           | 9.1%               | 9.9%                     | 5.7%                 | 0.6%                          | 6.3%                       | 2.4%                | 8.8%                  |
| Dec 2022    | 6.6%                | 10.0%                  | 8.1%                                     | 7.5%                           | 9.5%               | 11.2%                    | 7.0%                 | 0.9%                          | 8.0%                       | 1.7%                | 9.7%                  |
| Nov 2022    | 5.1%                | 7.9%                   | 6.3%                                     | 4.6%                           | 7.4%               | 8.6%                     | 5.7%                 | 0.7%                          | 6.4%                       | 0.9%                | 7.3%                  |
| Oct 2022    | 5.0%                | 8.3%                   | 6.8%                                     | 4.4%                           | 7.7%               | 8.9%                     | 5.9%                 | 0.6%                          | 6.5%                       | 1.2%                | 7.7%                  |
| Sep 2022    | 3.4%                | 8.4%                   | 6.9%                                     | 3.8%                           | 8.7%               | 8.5%                     | 5.7%                 | 0.7%                          | 6.4%                       | 1.1%                | 7.5%                  |
| Aug 2022    | 3.8%                | 8.3%                   | 7.2%                                     | 4.7%                           | 7.9%               | 8.6%                     | 6.0%                 | 0.5%                          | 6.6%                       | 1.0%                | 7.6%                  |
| Jul 2022    | 4.5%                | 9.9%                   | 9.0%                                     | 6.0%                           | 9.7%               | 10.4%                    | 6.3%                 | 0.6%                          | 6.8%                       | 2.5%                | 9.3%                  |
| Jun 2022    | 4.9%                | 9.2%                   | 8.6%                                     | 5.8%                           | 7.5%               | 9.3%                     | 5.6%                 | 0.6%                          | 6.2%                       | 2.3%                | 8.5%                  |
| May 2022    | 3.0%                | 7.9%                   | 6.5%                                     | 4.5%                           | 7.9%               | 8.0%                     | 5.3%                 | 0.5%                          | 5.8%                       | 1.4%                | 7.2%                  |
| Apr 2022    | 3.2%                | 9.7%                   | 7.9%                                     | 6.8%                           | 10.4%              | 9.9%                     | 5.6%                 | 0.5%                          | 6.1%                       | 2.9%                | 9.0%                  |
| Mar 2022    | 5.4%                | 12.7%                  | 11.4%                                    | 9.8%                           | 12.3%              | 12.0%                    | 5.7%                 | 0.6%                          | 6.4%                       | 5.3%                | 11.6%                 |
| Feb 2022    | 3.5%                | 10.0%                  | 8.1%                                     | 6.7%                           | 8.5%               | 9.0%                     | 5.2%                 | 0.5%                          | 5.7%                       | 3.0%                | 8.7%                  |
| Jan 2022    | 5.2%                | 11.7%                  | 9.5%                                     | 7.8%                           | 11.9%              | 13.3%                    | 5.1%                 | 0.4%                          | 5.5%                       | 5.8%                | 11.3%                 |
| 2021        | 3.2%                | 8.0%                   | 6.0%                                     | 5.1%                           | 6.7%               | 8.0%                     | 4.9%                 | 0.5%                          | 5.4%                       | 1.8%                | 7.1%                  |
| Dec 2021    | 4.2%                | 11.1%                  | 9.0%                                     | 6.9%                           | 9.7%               | 10.2%                    | 6.1%                 | 0.6%                          | 6.7%                       | 3.0%                | 9.7%                  |
| Nov 2021    | 5.2%                | 10.2%                  | 7.7%                                     | 5.6%                           | 9.2%               | 9.1%                     | 5.5%                 | 0.7%                          | 6.2%                       | 2.5%                | 8.7%                  |