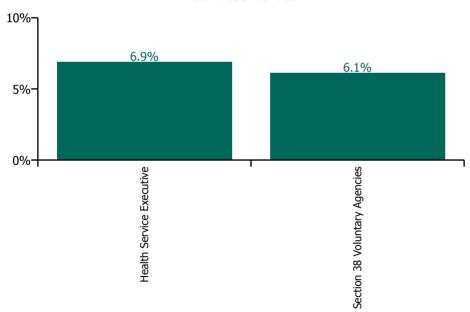

#### % of Absence Non Covid-19 / Covid-19

| Health Service Absence Rate - by<br>Care Group: Sep 2023 | Medical &<br>Dental | Nursing &<br>Midwifery | Health & Social<br>Care<br>Professionals | Management &<br>Administrative | General<br>Support | Patient & Client<br>Care | Certified<br>absence | Self-<br>certified<br>absence | Non<br>Covid-19<br>absence | Covid-19<br>absence | Total<br>absence<br>rate |
|----------------------------------------------------------|---------------------|------------------------|------------------------------------------|--------------------------------|--------------------|--------------------------|----------------------|-------------------------------|----------------------------|---------------------|--------------------------|
| СНО 7                                                    | 2.7%                | 7.5%                   | 4.6%                                     | 5.5%                           | 9.4%               | 7.1%                     | 5.1%                 | 0.6%                          | 5.6%                       | 0.9%                | 6.5%                     |
| Health Service Executive                                 | 2.4%                | 7.7%                   | 4.4%                                     | 6.1%                           | 11.3%              | 9.0%                     | 5.3%                 | 0.5%                          | 5.8%                       | 1.1%                | 6.9%                     |
| Community Health & Wellbeing                             |                     | 0.0%                   |                                          | 0.0%                           |                    | 7.9%                     | 4.4%                 | 0.0%                          | 4.4%                       | 0.8%                | 5.3%                     |
| Mental Health                                            | 2.4%                | 8.6%                   | 4.2%                                     | 7.4%                           | 15.0%              | 10.7%                    | 5.6%                 | 0.4%                          | 6.0%                       | 1.3%                | 7.3%                     |
| Primary Care                                             | 2.3%                | 5.1%                   | 4.1%                                     | 6.9%                           | 17.9%              | 6.9%                     | 4.0%                 | 0.4%                          | 4.4%                       | 1.1%                | 5.5%                     |
| Disabilities                                             |                     | 0.0%                   | 5.9%                                     | 5.4%                           |                    | 24.9%                    | 6.2%                 | 0.5%                          | 6.7%                       | 0.4%                | 7.0%                     |
| Older People                                             | 3.4%                | 9.6%                   | 3.3%                                     | 10.0%                          | 8.4%               | 9.2%                     | 7.2%                 | 0.8%                          | 8.0%                       | 1.1%                | 9.1%                     |
| CHO Operations                                           |                     | 0.0%                   | 13.4%                                    | 2.1%                           |                    |                          | 2.3%                 | 0.3%                          | 2.5%                       | 0.3%                | 2.8%                     |
| Section 38 Voluntary Agencies                            | 6.7%                | 7.2%                   | 4.9%                                     | 4.1%                           | 8.0%               | 6.3%                     | 4.9%                 | 0.6%                          | 5.5%                       | 0.7%                | 6.1%                     |