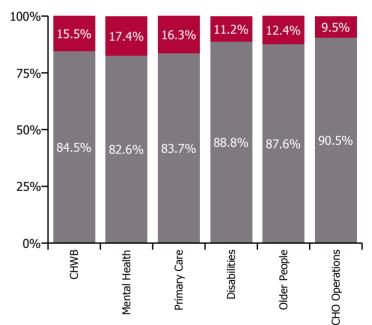

| Health Service Absence Rate - by Care<br>Group: Sep 2023 | Certified<br>absence | Self-<br>certified<br>absence | Non<br>Covid-19<br>absence | Covid-19<br>absence | Total<br>absence<br>rate | % Non<br>Covid-19<br>absence | %<br>Covid-19<br>absence |
|----------------------------------------------------------|----------------------|-------------------------------|----------------------------|---------------------|--------------------------|------------------------------|--------------------------|
| CHO 7                                                    | 5.1%                 | 0.6%                          | 5.6%                       | 0.9%                | 6.5%                     | 86.5%                        | 13.5%                    |
| Community Health & Wellbeing                             | 4.4%                 | 0.0%                          | 4.4%                       | 0.8%                | 5.3%                     | 84.5%                        | 15.5%                    |
| Mental Health                                            | 5.6%                 | 0.4%                          | 6.0%                       | 1.3%                | 7.3%                     | 82.6%                        | 17.4%                    |
| Primary Care                                             | 4.5%                 | 0.4%                          | 4.9%                       | 1.0%                | 5.9%                     | 83.7%                        | 16.3%                    |
| Disabilities                                             | 4.8%                 | 0.6%                          | 5.4%                       | 0.7%                | 6.0%                     | 88.8%                        | 11.2%                    |
| Older People                                             | 7.2%                 | 0.8%                          | 8.0%                       | 1.1%                | 9.1%                     | 87.6%                        | 12.4%                    |
| CHO Operations                                           | 2.3%                 | 0.3%                          | 2.5%                       | 0.3%                | 2.8%                     | 90.5%                        | 9.5%                     |