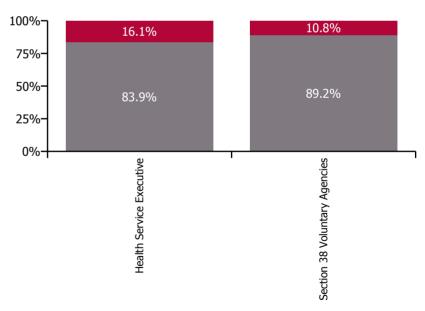

#### % of Absence Non Covid-19 / Covid-19

| Health Service Absence Rate - by<br>Care Group: Sep 2023 | Medical &<br>Dental | Nursing &<br>Midwifery | Health & Social<br>Care<br>Professionals | Management &<br>Administrative | General<br>Support | Patient & Client<br>Care | Certified<br>absence | Self-<br>certified<br>absence | Non<br>Covid-19<br>absence | Covid-19<br>absence | Total<br>absence<br>rate |
|----------------------------------------------------------|---------------------|------------------------|------------------------------------------|--------------------------------|--------------------|--------------------------|----------------------|-------------------------------|----------------------------|---------------------|--------------------------|
| СНО 7                                                    | 2.7%                | 7.5%                   | 4.6%                                     | 5.5%                           | 9.4%               | 7.1%                     | 5.1%                 | 0.6%                          | 5.6%                       | 0.9%                | 6.5%                     |
| Health Service Executive                                 | 2.4%                | 7.7%                   | 4.4%                                     | 6.1%                           | 11.3%              | 9.0%                     | 5.3%                 | 0.5%                          | 5.8%                       | 1.1%                | 6.9%                     |
| Community Health & Wellbeing                             |                     | 0.0%                   |                                          | 0.0%                           |                    | 7.9%                     | 4.4%                 | 0.0%                          | 4.4%                       | 0.8%                | 5.3%                     |
| Mental Health                                            | 2.4%                | 8.6%                   | 4.2%                                     | 7.4%                           | 15.0%              | 10.7%                    | 5.6%                 | 0.4%                          | 6.0%                       | 1.3%                | 7.3%                     |
| Primary Care                                             | 2.3%                | 5.1%                   | 4.1%                                     | 6.9%                           | 17.9%              | 6.9%                     | 4.0%                 | 0.4%                          | 4.4%                       | 1.1%                | 5.5%                     |
| Disabilities                                             |                     | 0.0%                   | 5.9%                                     | 5.4%                           |                    | 24.9%                    | 6.2%                 | 0.5%                          | 6.7%                       | 0.4%                | 7.0%                     |
| Older People                                             | 3.4%                | 9.6%                   | 3.3%                                     | 10.0%                          | 8.4%               | 9.2%                     | 7.2%                 | 0.8%                          | 8.0%                       | 1.1%                | 9.1%                     |
| CHO Operations                                           |                     | 0.0%                   | 13.4%                                    | 2.1%                           |                    |                          | 2.3%                 | 0.3%                          | 2.5%                       | 0.3%                | 2.8%                     |
| Section 38 Voluntary Agencies                            | 6.7%                | 7.2%                   | 4.9%                                     | 4.1%                           | 8.0%               | 6.3%                     | 4.9%                 | 0.6%                          | 5.5%                       | 0.7%                | 6.1%                     |