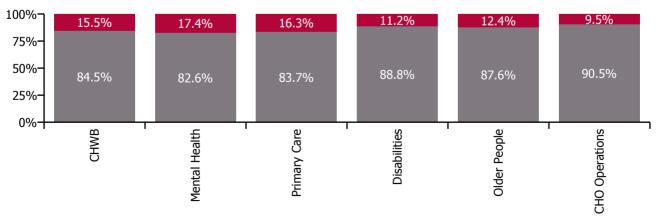

#### Non Covid-19 & Covid-19 Absence

| Health Service Absence Rate - by Care<br>Group: Sep 2023 | Certified<br>absence | Self-<br>certified<br>absence | Non<br>Covid-19<br>absence | Covid-19<br>absence | Total<br>absence<br>rate | % Non<br>Covid-19<br>absence | %<br>Covid-19<br>absence |
|----------------------------------------------------------|----------------------|-------------------------------|----------------------------|---------------------|--------------------------|------------------------------|--------------------------|
| CHO 7                                                    | 5.1%                 | 0.6%                          | 5.6%                       | 0.9%                | 6.5%                     | 86.5%                        | 13.5%                    |
| Community Health & Wellbeing                             | 4.4%                 | 0.0%                          | 4.4%                       | 0.8%                | 5.3%                     | 84.5%                        | 15.5%                    |
| Mental Health                                            | 5.6%                 | 0.4%                          | 6.0%                       | 1.3%                | 7.3%                     | 82.6%                        | 17.4%                    |
| Primary Care                                             | 4.5%                 | 0.4%                          | 4.9%                       | 1.0%                | 5.9%                     | 83.7%                        | 16.3%                    |
| Disabilities                                             | 4.8%                 | 0.6%                          | 5.4%                       | 0.7%                | 6.0%                     | 88.8%                        | 11.2%                    |
| Older People                                             | 7.2%                 | 0.8%                          | 8.0%                       | 1.1%                | 9.1%                     | 87.6%                        | 12.4%                    |
| CHO Operations                                           | 2.3%                 | 0.3%                          | 2.5%                       | 0.3%                | 2.8%                     | 90.5%                        | 9.5%                     |