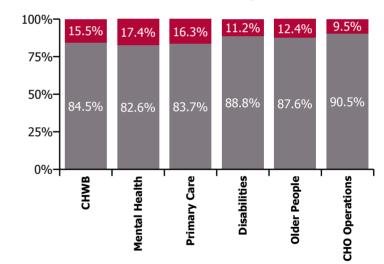

| Health Service Absence Rate - by Care<br>Group: Sep 2023 | Certified<br>absence | Self-<br>certified<br>absence | Non<br>Covid-19<br>absence | Covid-19<br>absence | Total<br>absence<br>rate | % Non<br>Covid-19<br>absence | %<br>Covid-19<br>absence |
|----------------------------------------------------------|----------------------|-------------------------------|----------------------------|---------------------|--------------------------|------------------------------|--------------------------|
| CHO 7                                                    | 5.1%                 | 0.6%                          | 5.6%                       | 0.9%                | 6.5%                     | 86.5%                        | 13.5%                    |
| Community Health & Wellbeing                             | 4.4%                 | 0.0%                          | 4.4%                       | 0.8%                | 5.3%                     | 84.5%                        | 15.5%                    |
| Mental Health                                            | 5.6%                 | 0.4%                          | 6.0%                       | 1.3%                | 7.3%                     | 82.6%                        | 17.4%                    |
| Primary Care                                             | 4.5%                 | 0.4%                          | 4.9%                       | 1.0%                | 5.9%                     | 83.7%                        | 16.3%                    |
| Disabilities                                             | 4.8%                 | 0.6%                          | 5.4%                       | 0.7%                | 6.0%                     | 88.8%                        | 11.2%                    |
| Older People                                             | 7.2%                 | 0.8%                          | 8.0%                       | 1.1%                | 9.1%                     | 87.6%                        | 12.4%                    |
| CHO Operations                                           | 2.3%                 | 0.3%                          | 2.5%                       | 0.3%                | 2.8%                     | 90.5%                        | 9.5%                     |