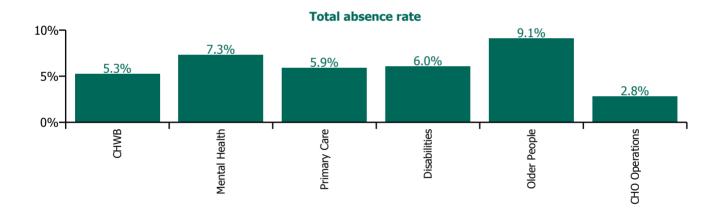

### Total absence rate

| Health Service Absence Rate - by Care<br>Group: Sep 2023 | Certified<br>absence | Self-<br>certified<br>absence | Non<br>Covid-19<br>absence | Covid-19<br>absence | Total<br>absence<br>rate | % Non<br>Covid-19<br>absence | %<br>Covid-19<br>absence |
|----------------------------------------------------------|----------------------|-------------------------------|----------------------------|---------------------|--------------------------|------------------------------|--------------------------|
| CHO 7                                                    | 5.1%                 | 0.6%                          | 5.6%                       | 0.9%                | 6.5%                     | 86.5%                        | 13.5%                    |
| Community Health & Wellbeing                             | 4.4%                 | 0.0%                          | 4.4%                       | 0.8%                | 5.3%                     | 84.5%                        | 15.5%                    |
| Mental Health                                            | 5.6%                 | 0.4%                          | 6.0%                       | 1.3%                | 7.3%                     | 82.6%                        | 17.4%                    |
| Primary Care                                             | 4.5%                 | 0.4%                          | 4.9%                       | 1.0%                | 5.9%                     | 83.7%                        | 16.3%                    |
| Disabilities                                             | 4.8%                 | 0.6%                          | 5.4%                       | 0.7%                | 6.0%                     | 88.8%                        | 11.2%                    |
| Older People                                             | 7.2%                 | 0.8%                          | 8.0%                       | 1.1%                | 9.1%                     | 87.6%                        | 12.4%                    |
| CHO Operations                                           | 2.3%                 | 0.3%                          | 2.5%                       | 0.3%                | 2.8%                     | 90.5%                        | 9.5%                     |