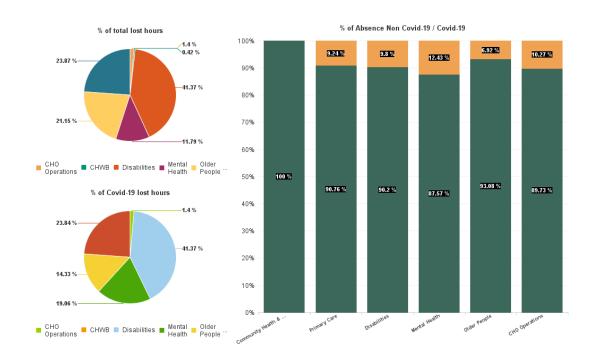

| Health Service Absence Rate<br>- by Care Group: Sep 2024 | Certified<br>absence | Self- certified<br>absence | Non Covid-19<br>absence | Covid-19<br>absence | Total absence<br>rate | % Non<br>Covid-19<br>absence | % Covid-19<br>absence |
|----------------------------------------------------------|----------------------|----------------------------|-------------------------|---------------------|-----------------------|------------------------------|-----------------------|
| CHO 7                                                    | 5.24%                | 0.60%                      | 5.84%                   | 0.60%               | 6.44%                 | 90.67%                       | 9.33%                 |
| Community Health & Wellbeing                             | 4.13%                | 0.72%                      | 4.86%                   | 0.00%               | 4.86%                 | 100.00%                      | 0.00%                 |
| Primary Care                                             | 5.76%                | 0.44%                      | 6.20%                   | 0.63%               | 6.83%                 | 90.76%                       | 9.24%                 |
| Disabilities                                             | 4.15%                | 0.60%                      | 4.75%                   | 0.52%               | 5.27%                 | 90.20%                       | 9.80%                 |
| Mental Health                                            | 4.88%                | 0.60%                      | 5.48%                   | 0.78%               | 6.26%                 | 87.57%                       | 12.43%                |
| Older People                                             | 9.03%                | 0.89%                      | 9.92%                   | 0.74%               | 10.65%                | 93.08%                       | 6.92%                 |
| CHO Operations                                           | 5.33%                | 0.54%                      | 5.88%                   | 0.67%               | 6.55%                 | 89.73%                       | 10.27%                |
| Community Services                                       | 5.24%                | 0.60%                      | 5.84%                   | 0.60%               | 6.44%                 | 90.67%                       | 9.33%                 |

| Health Service Absence Rate<br>- by Care Group : Sep 2024 | Non<br>Covid-19<br>absence | Covid-19<br>absence | Total<br>absence<br>rate | ı |
|-----------------------------------------------------------|----------------------------|---------------------|--------------------------|---|
| CHO 7                                                     | 5.84%                      | 0.60%               | 6.44%                    |   |
| Community Health & Wellbeing                              | 4.86%                      | 0.00%               | 4.86%                    |   |
| Primary Care                                              | 6.20%                      | 0.63%               | 6.83%                    |   |
| Disabilities                                              | 4.75%                      | 0.52%               | 5.27%                    |   |
| Mental Health                                             | 5.48%                      | 0.78%               | 6.26%                    |   |
| Older People                                              | 9.92%                      | 0.74%               | 10.65%                   |   |
| CHO Operations                                            | 5.88%                      | 0.67%               | 6.55%                    |   |
| Community Services                                        | 5.84%                      | 0.60%               | 6.44%                    |   |