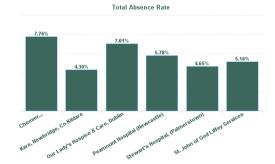

| Health Service Absence Rate -<br>by Care Group : Sep 2024 | Certified<br>absence | Self-<br>certified<br>absence | Non<br>Covid-19<br>absence | Covid-19<br>absence | Total<br>absence<br>rate | Medical &<br>Dental | Nursing &<br>Midwifery | Health &<br>Social Care<br>Professionals | Management & Administrative | General<br>Support | Patient &<br>Client Care |
|-----------------------------------------------------------|----------------------|-------------------------------|----------------------------|---------------------|--------------------------|---------------------|------------------------|------------------------------------------|-----------------------------|--------------------|--------------------------|
| Total                                                     | 4.38%                | 0.60%                         | 4.98%                      | 0.50%               | 5.48%                    | 3.30%               | 6.48%                  | 4.76%                                    | 3.77%                       | 6.28%              | 5.56%                    |
| Cheeverstown House                                        | 6.29%                | 1.22%                         | 7.51%                      | 0.25%               | 7.76%                    |                     | 7.66%                  | 6.57%                                    | 3.10%                       | 18.25%             | 7.54%                    |
| Kare, Newbridge, Co Kildare                               | 3.34%                | 0.63%                         | 3.97%                      | 0.33%               | 4.30%                    |                     | 3.42%                  | 3.54%                                    | 3.26%                       | 0.00%              | 4.96%                    |
| Our Lady's Hospice & Care, Dublin                         | 6.08%                | 0.58%                         | 6.66%                      | 0.34%               | 7.01%                    | 2.58%               | 9.34%                  | 2.85%                                    | 5.80%                       | 5.42%              | 7.40%                    |
| Peamount Hospital (Newcastle)                             | 3.51%                | 0.87%                         | 4.38%                      | 1.39%               | 5.78%                    | 4.65%               | 4.48%                  | 13.11%                                   | 3.80%                       | 4.80%              | 5.12%                    |
| Stewart's Hospital, (Palmerstown)                         | 3.79%                | 0.36%                         | 4.15%                      | 0.50%               | 4.65%                    |                     | 3.84%                  | 5.24%                                    | 2.38%                       | 3.67%              | 4.99%                    |
| St. John of God Liffey Services                           | 4.50%                | 0.46%                         | 4.96%                      | 0.20%               | 5.16%                    | 0.00%               | 6.72%                  | 3.27%                                    | 5.27%                       | 7.55%              | 6.15%                    |
| Section 38 Voluntary Agencies                             | 4.38%                | 0.60%                         | 4.98%                      | 0.50%               | 5.48%                    | 3.30%               | 6.48%                  | 4.76%                                    | 3.77%                       | 6.28%              | 5.56%                    |