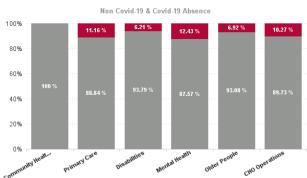

| Health Service Absence Rate<br>- by Care Group: Sep 2024 | Certified<br>absence | Self- certified<br>absence | Non Covid-19<br>absence | Covid-19<br>absence | Total absence<br>rate | % Non<br>Covid-19<br>absence | % Covid-19<br>absence |
|----------------------------------------------------------|----------------------|----------------------------|-------------------------|---------------------|-----------------------|------------------------------|-----------------------|
| CHO 7                                                    | 5.24%                | 0.60%                      | 5.84%                   | 0.60%               | 6.44%                 | 90.67%                       | 9.33%                 |
| Community Health & Wellbeing                             | 4.13%                | 0.72%                      | 4.86%                   | 0.00%               | 4.86%                 | 100.00%                      | 0.00%                 |
| Primary Care                                             | 5.76%                | 0.44%                      | 6.20%                   | 0.63%               | 6.83%                 | 90.76%                       | 9.24%                 |
| Disabilities                                             | 4.15%                | 0.60%                      | 4.75%                   | 0.52%               | 5.27%                 | 90.20%                       | 9.80%                 |
| Mental Health                                            | 4.88%                | 0.60%                      | 5.48%                   | 0.78%               | 6.26%                 | 87.57%                       | 12.43%                |
| Older People                                             | 9.03%                | 0.89%                      | 9.92%                   | 0.74%               | 10.65%                | 93.08%                       | 6.92%                 |
| CHO Operations                                           | 5.33%                | 0.54%                      | 5.88%                   | 0.67%               | 6.55%                 | 89.73%                       | 10.27%                |
| Community Services                                       | 5.24%                | 0.60%                      | 5.84%                   | 0.60%               | 6.44%                 | 90.67%                       | 9.33%                 |