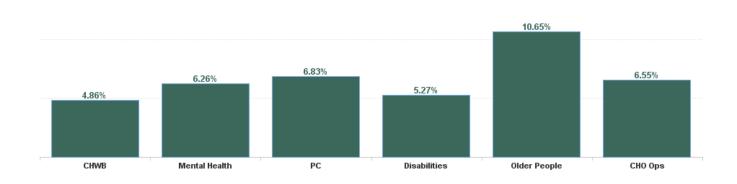

| Health Service Absence Rate<br>- by Care Group: Sep 2024 | Certified<br>absence | Self- certified<br>absence | Non Covid-19<br>absence | Covid-19<br>absence | Total absence<br>rate | % Non<br>Covid-19<br>absence | % Covid-19<br>absence |
|----------------------------------------------------------|----------------------|----------------------------|-------------------------|---------------------|-----------------------|------------------------------|-----------------------|
| CHO 7                                                    | 5.24%                | 0.60%                      | 5.84%                   | 0.60%               | 6.44%                 | 90.67%                       | 9.33%                 |
| Community Health & Wellbeing                             | 4.13%                | 0.72%                      | 4.86%                   | 0.00%               | 4.86%                 | 100.00%                      | 0.00%                 |
| Primary Care                                             | 5.76%                | 0.44%                      | 6.20%                   | 0.63%               | 6.83%                 | 90.76%                       | 9.24%                 |
| Disabilities                                             | 4.15%                | 0.60%                      | 4.75%                   | 0.52%               | 5.27%                 | 90.20%                       | 9.80%                 |
| Mental Health                                            | 4.88%                | 0.60%                      | 5.48%                   | 0.78%               | 6.26%                 | 87.57%                       | 12.43%                |
| Older People                                             | 9.03%                | 0.89%                      | 9.92%                   | 0.74%               | 10.65%                | 93.08%                       | 6.92%                 |
| CHO Operations                                           | 5.33%                | 0.54%                      | 5.88%                   | 0.67%               | 6.55%                 | 89.73%                       | 10.27%                |
| Community Services                                       | 5.24%                | 0.60%                      | 5.84%                   | 0.60%               | 6.44%                 | 90.67%                       | 9.33%                 |

| Health Service Absence Rate<br>- by Care Group : Sep 2024 | Non<br>Covid-19<br>absence | Covid-19<br>absence | Total<br>absence<br>rate | ı |
|-----------------------------------------------------------|----------------------------|---------------------|--------------------------|---|
| CHO 7                                                     | 5.84%                      | 0.60%               | 6.44%                    |   |
| Community Health & Wellbeing                              | 4.86%                      | 0.00%               | 4.86%                    |   |
| Primary Care                                              | 6.20%                      | 0.63%               | 6.83%                    |   |
| Disabilities                                              | 4.75%                      | 0.52%               | 5.27%                    |   |
| Mental Health                                             | 5.48%                      | 0.78%               | 6.26%                    |   |
| Older People                                              | 9.92%                      | 0.74%               | 10.65%                   |   |
| CHO Operations                                            | 5.88%                      | 0.67%               | 6.55%                    |   |
| Community Services                                        | 5.84%                      | 0.60%               | 6.44%                    |   |