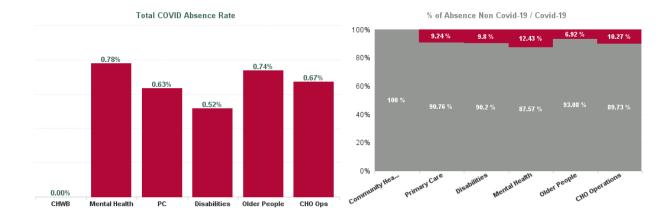

| Health Service Absence Rate<br>- by Care Group: Sep 2024 | Certified<br>absence | Self- certified<br>absence | Non Covid-19<br>absence | Covid-19<br>absence | Total absence<br>rate | % Non<br>Covid-19<br>absence | % Covid-19<br>absence |
|----------------------------------------------------------|----------------------|----------------------------|-------------------------|---------------------|-----------------------|------------------------------|-----------------------|
| CHO 7                                                    | 5.24%                | 0.60%                      | 5.84%                   | 0.60%               | 6.44%                 | 90.67%                       | 9.33%                 |
| Community Health & Wellbeing                             | 4.13%                | 0.72%                      | 4.86%                   | 0.00%               | 4.86%                 | 100.00%                      | 0.00%                 |
| Primary Care                                             | 5.76%                | 0.44%                      | 6.20%                   | 0.63%               | 6.83%                 | 90.76%                       | 9.24%                 |
| Disabilities                                             | 4.15%                | 0.60%                      | 4.75%                   | 0.52%               | 5.27%                 | 90.20%                       | 9.80%                 |
| Mental Health                                            | 4.88%                | 0.60%                      | 5.48%                   | 0.78%               | 6.26%                 | 87.57%                       | 12.43%                |
| Older People                                             | 9.03%                | 0.89%                      | 9.92%                   | 0.74%               | 10.65%                | 93.08%                       | 6.92%                 |
| CHO Operations                                           | 5.33%                | 0.54%                      | 5.88%                   | 0.67%               | 6.55%                 | 89.73%                       | 10.27%                |
| Community Services                                       | 5.24%                | 0.60%                      | 5.84%                   | 0.60%               | 6.44%                 | 90.67%                       | 9.33%                 |

| Health Service Absence Rate<br>- by Care Group : Sep 2024 | Non<br>Covid-19<br>absence | Covid-19<br>absence | Total<br>absence<br>rate | ı |
|-----------------------------------------------------------|----------------------------|---------------------|--------------------------|---|
| CHO 7                                                     | 5.84%                      | 0.60%               | 6.44%                    |   |
| Community Health & Wellbeing                              | 4.86%                      | 0.00%               | 4.86%                    |   |
| Primary Care                                              | 6.20%                      | 0.63%               | 6.83%                    |   |
| Disabilities                                              | 4.75%                      | 0.52%               | 5.27%                    |   |
| Mental Health                                             | 5.48%                      | 0.78%               | 6.26%                    |   |
| Older People                                              | 9.92%                      | 0.74%               | 10.65%                   |   |
| CHO Operations                                            | 5.88%                      | 0.67%               | 6.55%                    |   |
| Community Services                                        | 5.84%                      | 0.60%               | 6.44%                    |   |