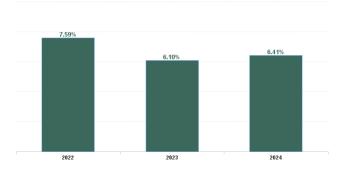

## % of Absence Non Covid-19 / Covid-19

| Year / Month     | Certified absence | Self-<br>certified<br>absence | Non<br>Covid-19<br>absence | Covid-19<br>absence | Total<br>absence<br>rate | Community<br>Health &<br>Wellbeing | Primary Care   | Disabilities | Mental Health  | Older People | CHO<br>Operations | Health Service<br>Executive | Primary Care | Disabilities | Section 38<br>Voluntary<br>Agencies |
|------------------|-------------------|-------------------------------|----------------------------|---------------------|--------------------------|------------------------------------|----------------|--------------|----------------|--------------|-------------------|-----------------------------|--------------|--------------|-------------------------------------|
| Sep 2024         | 5.24%             | 0.60%                         | 5.84%                      | 0.60%               | 6.44%                    | 4.86%                              | 6.76%          | 4.94%        | 6.26%          | 10.65%       | 6.55%             | 7.67%                       | 7.01%        | 5.27%        | 5.48%                               |
| Aug 2024         | 5.55%             | 0.55%                         | 6.10%                      | 0.75%               | 6.85%                    | 3.45%                              | 6.41%          | 4.46%        | 6.79%          | 9.65%        | 8.01%             | 7.47%                       | 7.39%        | 5.90%        | 6.17%                               |
| Jul 2024         | 5.72%             | 0.59%                         | 6.32%                      | 1.09%               | 7.41%                    | 10.03%                             | 7.42%          | 5.27%        | 7.06%          | 10.65%       | 5.73%             | 8.19%                       | 10.13%       | 6.27%        | 6.77%                               |
| Jun 2024         | 5.34%             | 0.53%                         | 5.87%                      | 0.78%               | 6.65%                    | 8.18%                              | 7.14%          | 3.31%        | 6.81%          | 9.25%        | 5.93%             | 7.57%                       | 8.12%        | 5.66%        | 5.96%                               |
| May 2024         | 5.14%             | 0.60%                         | 5.74%                      | 0.32%               | 6.06%                    | 8.08%                              | 5.89%          | 2.85%        | 5.13%          | 8.17%        | 3.18%             | 6.18%                       | 7.21%        | 5.78%        | 5.96%                               |
| Apr 2024         | 5.05%             | 0.60%                         | 5.64%                      | 0.24%               | 5.88%                    | 6.82%                              | 5.73%          | 1.97%        | 5.64%          | 9.10%        | 3.57%             | 6.44%                       | 7.11%        | 5.19%        | 5.43%                               |
| Mar 2024         | 4.87%             | 0.59%                         | 5.46%                      | 0.30%               | 5.76%                    | 6.46%                              | 5.60%          | 4.30%        | 5.43%          | 8.76%        | 1.63%             | 6.27%                       | 6.99%        | 5.15%        | 5.37%                               |
| Feb 2024         | 5.13%             | 0.64%                         | 5.77%                      | 0.33%               | 6.10%                    | 6.70%                              | 6.08%          | 3.46%        | 6.23%          | 9.23%        | 5.35%             | 6.86%                       | 6.02%        | 5.45%        | 5.51%                               |
| Jan 2024         | 5.13%             | 0.71%                         | 5.84%                      | 0.71%               | 6.55%                    | 6.48%                              | 6.24%          | 3.45%        | 5.80%          | 10.49%       | 4.86%             | 7.13%                       | 7.28%        | 5.86%        | 6.05%                               |
| 2024             | 5.24%             | 0.60%                         | 5.84%                      | 0.57%               | 6.41%                    | 6.88%                              | 6.35%          | 3.76%        | 6.12%          | 9.56%        | 4.96%             | 7.08%                       | 7.49%        | 5.60%        | 5.85%                               |
| Dec 2023         | 4.81%             | 0.71%                         | 5.52%                      | 0.88%               | 6.40%                    | 6.45%                              | 6.35%          | 3.38%        | 6.36%          | 10.41%       | 5.32%             | 7.44%                       | 8.07%        | 5.25%        | 5.60%                               |
| Nov 2023         | 4.87%             | 0.63%                         | 5.51%                      | 0.58%               | 6.09%                    | 1.39%                              | 5.29%          | 2.57%        | 6.21%          | 9.04%        | 6.61%             | 6.44%                       | 7.37%        | 5.56%        | 5.79%                               |
| Oct 2023         | 4.86%             | 0.55%                         | 5.41%                      | 0.70%               | 6.11%                    | 4.73%                              | 5.91%          | 4.39%        | 6.24%          | 8.23%        | 3.36%             | 6.49%                       | 6.26%        | 5.72%        | 5.79%                               |
| Sep 2023         | 4.95%             | 0.60%                         | 5.55%                      | 0.89%               | 6.44%                    | 5.26%                              | 5.50%          | 7.03%        | 7.29%          | 9.09%        | 2.79%             | 6.89%                       | 6.83%        | 5.97%        | 6.07%                               |
| Aug 2023         | 5.30%             | 0.56%                         | 5.87%                      | 0.80%               | 6.67%                    | 3.86%                              | 6.31%          | 6.40%        | 7.01%          | 9.84%        | 4.55%             | 7.37%                       | 6.44%        | 6.02%        | 6.08%                               |
| Jul 2023         | 4.49%             | 0.55%                         | 5.04%                      | 0.47%               | 5.52%                    | 2.03%                              | 5.53%          | 4.96%        | 6.09%          | 7.63%        | 2.18%             | 6.08%                       | 5.62%        | 4.99%        | 5.07%                               |
| Jun 2023         | 4.79%             | 0.53%                         | 5.31%                      | 0.38%               | 5.69%                    | 0.68%                              | 5.32%          | 6.25%        | 6.24%          | 8.48%        | 2 87%             | 6.31%                       | 6.54%        | 5.02%        | 5.20%                               |
| May 2023         | 4.95%             | 0.56%                         | 5.52%                      | 0.50%               | 6.01%                    | 2 77%                              | 5.74%          | 7.17%        | 5.46%          | 8.58%        | 2.83%             | 6.32%                       | 6.88%        | 5.59%        | 5.75%                               |
| Apr 2023         | 4.68%             | 0.53%                         | 5.21%                      | 0.61%               | 5.82%                    | 2.03%                              | 5.66%          | 4.96%        | 6.09%          | 7.62%        | 2.18%             | 6.13%                       | 6.69%        | 5.44%        | 5.58%                               |
| Mar 2023         | 4.93%             | 0.58%                         | 5.50%                      | 0.79%               | 6.30%                    | 1.21%                              | 6.37%          | 7.02%        | 6.59%          | 7.50%        | 3.01%             | 6.56%                       | 5.96%        | 6.10%        | 6.08%                               |
| Feb 2023         | 4.42%             | 0.51%                         | 4.92%                      | 0.70%               | 5.63%                    | 2.17%                              | 6.09%          | 6.57%        | 6.51%          | 7.74%        | 3.52%             | 6.53%                       | 6.01%        | 4.82%        | 4.95%                               |
| Jan 2023         | 4.91%             | 0.60%                         | 5.51%                      | 1.02%               | 6.53%                    | 1.16%                              | 6.15%          | 2.71%        | 6.12%          | 8.13%        | 3.99%             | 6.44%                       | 8.84%        | 6.30%        | 6.61%                               |
| 2023             | 4.83%             | 0.58%                         | 5.41%                      | 0.69%               | 6.10%                    | 2.78%                              | 5.85%          | 5.33%        | 6.34%          | 8.54%        | 3.60%             | 6.58%                       | 6.80%        | 5.57%        | 5.71%                               |
| 2023<br>Dec 2022 | 5.20%             | 0.56%                         | 5.91%                      | 1.55%               | 7.46%                    | 2.70%                              | 7.59%          | 6.36%        | 7.53%          | 9.70%        | 5.64%             | 8.02%                       | 9.25%        | 6.75%        | 7.03%                               |
| Nov 2022         | 4.50%             | 0.71%                         | 5.08%                      | 1.04%               | 6.12%                    | 1.20%                              | 7.59%<br>6.08% | 6.36%        | 7.53%<br>6.68% | 7.59%        | 5.52%             | 6.55%                       | 9.25%        | 5.63%        | 5.75%                               |
| Oct 2022         | 4.66%             | 0.60%                         | 5.25%                      | 0.94%               | 6.12%                    | 0.79%                              | 6.45%          | 3.31%        | 6.92%          | 7.56%        | 9.60%             | 6.82%                       | 6.38%        | 5.59%        | 5.69%                               |
|                  |                   |                               |                            |                     |                          |                                    |                |              |                |              |                   |                             |              |              |                                     |
| Sep 2022         | 4.98%             | 0.59%                         | 5.56%                      | 1.00%               | 6.57%                    | 1.62%                              | 5.82%          | 3.07%        | 7.45%          | 8.61%        | 7.06%             | 6.88%                       | 5.36%        | 6.44%        | 6.31%                               |
| Aug 2022         | 5.00%             | 0.51%                         | 5.50%                      | 0.97%               | 6.47%                    | 2.25%                              | 6.31%          | 3.23%        | 7.61%          | 7.58%        | 5.57%             | 6.84%                       | 7.12%        | 6.02%        | 6.16%                               |
| Jul 2022         | 5.19%             | 0.49%                         | 5.68%                      | 2.30%               | 7.98%                    | 6.00%                              | 7.02%          | 4.61%        | 9.69%          | 9.94%        | 5.31%             | 8.42%                       | 9.35%        | 7.38%        | 7.62%                               |
| Jun 2022         | 4.86%             | 0.57%                         | 5.43%                      | 2.24%               | 7.67%                    | 7.86%                              | 6.88%          | 7.48%        | 8.50%          | 9.93%        | 6.88%             | 8.13%                       | 8.09%        | 7.16%        | 7.28%                               |
| May 2022         | 4.56%             | 0.55%                         | 5.11%                      | 1.22%               | 6.32%                    | 4.62%                              | 5.79%          | 5.06%        | 5.50%          | 7.93%        | 6.93%             | 6.28%                       | 6.67%        | 6.31%        | 6.36%                               |
| Apr 2022         | 5.01%             | 0.52%                         | 5.53%                      | 2.63%               | 8.16%                    | 4.95%                              | 7.18%          | 5.69%        | 7.28%          | 11.18%       | 8.15%             | 8.23%                       | 8.56%        | 8.03%        | 8.10%                               |
| Mar 2022         | 5.20%             | 0.53%                         | 5.74%                      | 4.72%               | 10.46%                   | 12.27%                             | 10.26%         | 6.45%        | 11.33%         | 11.56%       |                   | 10.78%                      | 10.69%       | 10.11%       | 10.18%                              |
| Feb 2022         | 4.50%             | 0.61%                         | 5.11%                      | 3.16%               | 8.27%                    | 7.53%                              | 8.67%          | 7.82%        | 7.97%          | 11.56%       |                   | 9.19%                       | 8.73%        | 7.33%        | 7.51%                               |
| Jan 2022         | 4.26%             | 0.45%                         | 4.71%                      | 4.70%               | 9.41%                    | 0.50%                              | 8.70%          | 6.36%        | 9.27%          | 14.69%       |                   | 10.39%                      | 9.09%        | 8.50%        | 8.58%                               |
| 2022             | 4.82%             | 0.56%                         | 5.38%                      | 2.21%               | 7.59%                    | 3.61%                              | 7.28%          | 5.44%        | 7.97%          | 9.81%        | 6.74%             | 8.04%                       | 8.02%        | 7.10%        | 7.21%                               |
| Dec 2021         | 4.87%             | 0.54%                         | 5.41%                      | 3.14%               | 8.55%                    | 0.00%                              | 8.13%          | 6.14%        | 7.79%          | 10.77%       |                   | 8.69%                       | 8.29%        | 8.44%        | 8.42%                               |
| Nov 2021         | 5.38%             | 0.70%                         | 6.08%                      | 2.36%               | 8.44%                    | 0.00%                              | 8.38%          | 5.70%        | 7.27%          | 11.39%       |                   | 8.75%                       | 9.15%        | 7.98%        | 8.15%                               |
| Oct 2021         | 5.36%             | 0.62%                         | 5.98%                      | 1.34%               | 7.32%                    | 1.62%                              | 7.11%          | 5.75%        | 7.09%          | 10.60%       |                   | 8.04%                       | 6.59%        | 6.60%        | 6.60%                               |
| Sep 2021         | 5.20%             | 0.57%                         | 5.77%                      | 1.12%               | 6.89%                    | 4.37%                              | 6.81%          | 7.34%        | 6.40%          | 10.65%       |                   | 7.75%                       | 5.01%        | 6.31%        | 6.13%                               |
| Aug 2021         | 5.09%             | 0.45%                         | 5.53%                      | 0.95%               | 6.49%                    | 5.13%                              | 6.23%          | 7.06%        | 6.34%          | 9.41%        |                   | 7.20%                       | 4.11%        | 6.15%        | 5.85%                               |
| Jul 2021         | 4.76%             | 0.48%                         | 5.24%                      | 0.74%               | 5.98%                    | 3.85%                              | 5.97%          | 7.12%        | 5.47%          | 8.43%        |                   | 6.56%                       | 3.99%        | 5.73%        | 5.48%                               |
| Jun 2021         | 4.20%             | 0.53%                         | 4.73%                      | 0.64%               | 5.37%                    | 6.70%                              | 4.81%          | 3.08%        | 5.25%          | 8.24%        |                   | 5.82%                       | 3.96%        | 5.13%        | 4.96%                               |
| May 2021         | 3.87%             | 0.45%                         | 4.32%                      | 0.76%               | 5.08%                    | 0.00%                              | 4.94%          | 1.86%        | 4.06%          | 6.91%        |                   | 5.16%                       | 3.89%        | 5.20%        | 5.01%                               |
| Apr 2021         | 3.99%             | 0.39%                         | 4.38%                      | 1.02%               | 5.40%                    | 0.00%                              | 4.63%          | 2.30%        | 4.62%          | 6.72%        |                   | 5.11%                       | 3.95%        | 5.98%        | 5.67%                               |
| Mar 2021         | 3.82%             | 0.48%                         | 4.29%                      | 1.15%               | 5.45%                    | 0.00%                              | 4.51%          | 3.82%        | 5.26%          | 7.42%        |                   | 5.47%                       | 4.44%        | 5.58%        | 5.42%                               |
| Feb 2021         | 4.24%             | 0.52%                         | 4.76%                      | 1.97%               | 6.73%                    | 3.16%                              | 5.70%          | 9.46%        | 6.57%          | 9.18%        |                   | 6.98%                       | 6.48%        | 6.53%        | 6.52%                               |
| Jan 2021         | 4.62%             | 0.47%                         | 5.10%                      | 4.26%               | 9.35%                    | 5.09%                              | 7.20%          | 5.19%        | 8.23%          | 12.56%       |                   | 8.92%                       | 9.99%        | 9.71%        | 9.75%                               |
| 2021             | 4,62%             | 0.52%                         | 5.13%                      | 1.62%               | 6.76%                    | 2.25%                              | 6.22%          | 5.33%        | 6.18%          | 9.35%        |                   | 7.04%                       | 5.81%        | 6.62%        | 6.50%                               |