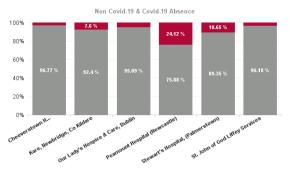

| Health Service Absence Rate -<br>by Care Group : Sep 2024 | Certified<br>absence | Self-<br>certified<br>absence | Non<br>Covid-19<br>absence | Covid-19<br>absence | Total<br>absence<br>rate | Medical &<br>Dental | Nursing &<br>Midwifery | Health &<br>Social Care<br>Professionals | Management & Administrative | General<br>Support | Patient &<br>Client Care |
|-----------------------------------------------------------|----------------------|-------------------------------|----------------------------|---------------------|--------------------------|---------------------|------------------------|------------------------------------------|-----------------------------|--------------------|--------------------------|
| Total                                                     | 4.38%                | 0.60%                         | 4.98%                      | 0.50%               | 5.48%                    | 3.30%               | 6.48%                  | 4.76%                                    | 3.77%                       | 6.28%              | 5.56%                    |
| Cheeverstown House                                        | 6.29%                | 1.22%                         | 7.51%                      | 0.25%               | 7.76%                    |                     | 7.66%                  | 6.57%                                    | 3.10%                       | 18.25%             | 7.54%                    |
| Kare, Newbridge, Co Kildare                               | 3.34%                | 0.63%                         | 3.97%                      | 0.33%               | 4.30%                    |                     | 3.42%                  | 3.54%                                    | 3.26%                       | 0.00%              | 4.96%                    |
| Our Lady's Hospice & Care, Dublin                         | 6.08%                | 0.58%                         | 6.66%                      | 0.34%               | 7.01%                    | 2.58%               | 9.34%                  | 2.85%                                    | 5.80%                       | 5.42%              | 7.40%                    |
| Peamount Hospital (Newcastle)                             | 3.51%                | 0.87%                         | 4.38%                      | 1.39%               | 5.78%                    | 4.65%               | 4.48%                  | 13.11%                                   | 3.80%                       | 4.80%              | 5.12%                    |
| Stewart's Hospital, (Palmerstown)                         | 3.79%                | 0.36%                         | 4.15%                      | 0.50%               | 4.65%                    |                     | 3.84%                  | 5.24%                                    | 2.38%                       | 3.67%              | 4.99%                    |
| St. John of God Liffey Services                           | 4.50%                | 0.46%                         | 4.96%                      | 0.20%               | 5.16%                    | 0.00%               | 6.72%                  | 3.27%                                    | 5.27%                       | 7.55%              | 6.15%                    |
| Section 38 Voluntary Agencies                             | 4.38%                | 0.60%                         | 4.98%                      | 0.50%               | 5.48%                    | 3.30%               | 6.48%                  | 4.76%                                    | 3.77%                       | 6.28%              | 5.56%                    |