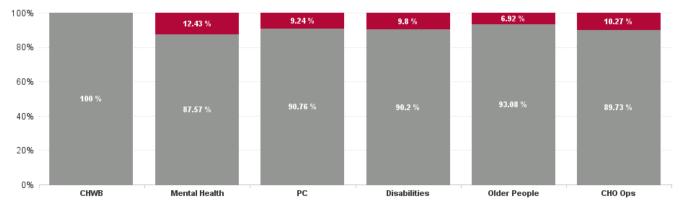

| Health Service Absence Rate<br>- by Care Group: Sep 2024 | Certified<br>absence | Self- certified<br>absence | Non Covid-19<br>absence | Covid-19<br>absence | Total absence<br>rate | % Non<br>Covid-19<br>absence | % Covid-19<br>absence |
|----------------------------------------------------------|----------------------|----------------------------|-------------------------|---------------------|-----------------------|------------------------------|-----------------------|
| CHO 7                                                    | 5.24%                | 0.60%                      | 5.84%                   | 0.60%               | 6.44%                 | 90.67%                       | 9.33%                 |
| Community Health & Wellbeing                             | 4.13%                | 0.72%                      | 4.86%                   | 0.00%               | 4.86%                 | 100.00%                      | 0.00%                 |
| Primary Care                                             | 5.76%                | 0.44%                      | 6.20%                   | 0.63%               | 6.83%                 | 90.76%                       | 9.24%                 |
| Disabilities                                             | 4.15%                | 0.60%                      | 4.75%                   | 0.52%               | 5.27%                 | 90.20%                       | 9.80%                 |
| Mental Health                                            | 4.88%                | 0.60%                      | 5.48%                   | 0.78%               | 6.26%                 | 87.57%                       | 12.43%                |
| Older People                                             | 9.03%                | 0.89%                      | 9.92%                   | 0.74%               | 10.65%                | 93.08%                       | 6.92%                 |
| CHO Operations                                           | 5.33%                | 0.54%                      | 5.88%                   | 0.67%               | 6.55%                 | 89.73%                       | 10.27%                |
| Community Services                                       | 5.24%                | 0.60%                      | 5.84%                   | 0.60%               | 6.44%                 | 90.67%                       | 9.33%                 |

| Health Service Absence Rate<br>- by Care Group : Sep 2024 | Non<br>Covid-19<br>absence | Covid-19<br>absence | Total<br>absence<br>rate | ı |
|-----------------------------------------------------------|----------------------------|---------------------|--------------------------|---|
| CHO 7                                                     | 5.84%                      | 0.60%               | 6.44%                    |   |
| Community Health & Wellbeing                              | 4.86%                      | 0.00%               | 4.86%                    |   |
| Primary Care                                              | 6.20%                      | 0.63%               | 6.83%                    |   |
| Disabilities                                              | 4.75%                      | 0.52%               | 5.27%                    |   |
| Mental Health                                             | 5.48%                      | 0.78%               | 6.26%                    |   |
| Older People                                              | 9.92%                      | 0.74%               | 10.65%                   |   |
| CHO Operations                                            | 5.88%                      | 0.67%               | 6.55%                    |   |
| Community Services                                        | 5.84%                      | 0.60%               | 6.44%                    |   |