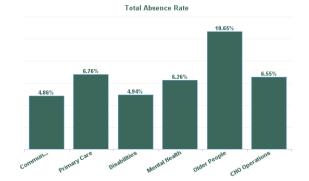

| Health Service Absence Rate<br>- by Care Group: Sep 2024 | Certified<br>absence | Self- certified<br>absence | Non Covid-19<br>absence | Covid-19<br>absence | Total absence<br>rate | % Non<br>Covid-19<br>absence | % Covid-19<br>absence |
|----------------------------------------------------------|----------------------|----------------------------|-------------------------|---------------------|-----------------------|------------------------------|-----------------------|
| CHO 7                                                    | 5.24%                | 0.60%                      | 5.84%                   | 0.60%               | 6.44%                 | 90.67%                       | 9.33%                 |
| Community Health & Wellbeing                             | 4.13%                | 0.72%                      | 4.86%                   | 0.00%               | 4.86%                 | 100.00%                      | 0.00%                 |
| Primary Care                                             | 5.76%                | 0.44%                      | 6.20%                   | 0.63%               | 6.83%                 | 90.76%                       | 9.24%                 |
| Disabilities                                             | 4.15%                | 0.60%                      | 4.75%                   | 0.52%               | 5.27%                 | 90.20%                       | 9.80%                 |
| Mental Health                                            | 4.88%                | 0.60%                      | 5.48%                   | 0.78%               | 6.26%                 | 87.57%                       | 12.43%                |
| Older People                                             | 9.03%                | 0.89%                      | 9.92%                   | 0.74%               | 10.65%                | 93.08%                       | 6.92%                 |
| CHO Operations                                           | 5.33%                | 0.54%                      | 5.88%                   | 0.67%               | 6.55%                 | 89.73%                       | 10.27%                |
| Community Services                                       | 5.24%                | 0.60%                      | 5.84%                   | 0.60%               | 6.44%                 | 90.67%                       | 9.33%                 |