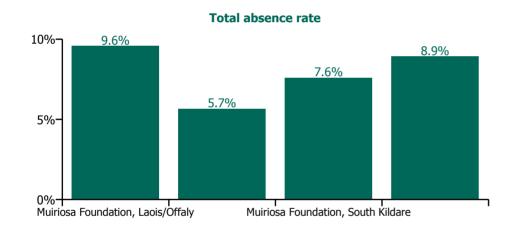

| Health Service Absence Rate - by<br>Care Group: Apr 2022 | Medical &<br>Dental | Nursing &<br>Midwifery | Health & Social<br>Care<br>Professionals | Management &<br>Administrative | General<br>Support | Patient & Client<br>Care | Certified<br>absence | Self-<br>certified<br>absence | Non<br>Covid-19<br>absence | Covid-19<br>absence | Total<br>absence<br>rate |
|----------------------------------------------------------|---------------------|------------------------|------------------------------------------|--------------------------------|--------------------|--------------------------|----------------------|-------------------------------|----------------------------|---------------------|--------------------------|
| CHO 8                                                    | 0.0%                | 7.8%                   | 9.0%                                     | 2.7%                           | 5.9%               | 8.6%                     | 3.9%                 | 0.4%                          | 4.3%                       | 3.9%                | 8.2%                     |
| Section 38 Voluntary Agencies                            | 0.0%                | 7.8%                   | 9.0%                                     | 2.7%                           | 5.9%               | 8.6%                     | 3.9%                 | 0.4%                          | 4.3%                       | 3.9%                | 8.2%                     |
| Muiriosa Foundation, Laois/Offaly                        |                     | 9.9%                   | 9.1%                                     | 5.7%                           | 10.8%              | 10.3%                    | 3.7%                 | 0.4%                          | 4.0%                       | 5.6%                | 9.6%                     |
| Muiriosa Foundation, Longford/Westmeath                  |                     | 4.6%                   | 6.0%                                     | 2.5%                           | 0.0%               | 6.0%                     | 2.6%                 | 0.3%                          | 2.9%                       | 2.8%                | 5.7%                     |
| Muiriosa Foundation, South Kildare                       |                     | 5.3%                   | 10.3%                                    | 0.5%                           | 8.9%               | 7.5%                     | 4.0%                 | 0.2%                          | 4.2%                       | 3.4%                | 7.6%                     |
| St. John of God, Drumcar                                 | 0.0%                | 8.0%                   | 11.5%                                    | 3.2%                           | 3.7%               | 9.6%                     | 4.6%                 | 0.6%                          | 5.2%                       | 3.7%                | 8.9%                     |

CHO 8 Section 38's

| Year/ month | Muiriosa<br>Foundation,<br>Laois/Offaly | Muiriosa<br>Foundation,<br>Longford/Westm<br>eath | Muiriosa<br>Foundation,<br>South Kildare | St. John of God,<br>Drumcar | Section 38<br>Voluntary<br>Agencies | Certified<br>absence | Self-<br>certified<br>absence | Non<br>Covid-19<br>absence | Covid-19<br>absence | Total<br>absence<br>rate |
|-------------|-----------------------------------------|---------------------------------------------------|------------------------------------------|-----------------------------|-------------------------------------|----------------------|-------------------------------|----------------------------|---------------------|--------------------------|
| 2022        | 8.7%                                    | 6.5%                                              | 6.6%                                     | 11.9%                       | 9.0%                                | 3.7%                 | 0.6%                          | 4.2%                       | 4.8%                | 9.0%                     |
| Apr 2022    | 9.6%                                    | 5.7%                                              | 7.6%                                     | 8.9%                        | 8.2%                                | 3.9%                 | 0.4%                          | 4.3%                       | 3.9%                | 8.2%                     |
| Mar 2022    | 9.4%                                    | 7.0%                                              | 7.5%                                     | 14.4%                       | 10.2%                               | 4.7%                 | 0.5%                          | 5.2%                       | 5.1%                | 10.2%                    |
| Feb 2022    | 7.9%                                    | 5.9%                                              | 5.3%                                     | 7.4%                        | 6.8%                                | 3.1%                 | 0.3%                          | 3.3%                       | 3.5%                | 6.8%                     |
| Jan 2022    | 8.4%                                    | 7.1%                                              | 6.2%                                     | 16.3%                       | 10.4%                               | 3.2%                 | 0.9%                          | 4.1%                       | 6.2%                | 10.4%                    |
| 2021        | 6.0%                                    | 4.7%                                              | 4.5%                                     | 6.8%                        | 5.7%                                | 3.9%                 | 0.4%                          | 4.3%                       | 1.4%                | 5.7%                     |
| Dec 2021    | 6.5%                                    | 5.5%                                              | 6.5%                                     | 4.5%                        | 5.5%                                | 2.8%                 | 0.9%                          | 3.7%                       | 1.8%                | 5.5%                     |
| Nov 2021    | 8.7%                                    | 5.1%                                              | 6.4%                                     | 7.4%                        | 7.0%                                | 4.2%                 | 0.5%                          | 4.6%                       | 2.4%                | 7.0%                     |
| Oct 2021    | 6.1%                                    | 5.5%                                              | 5.8%                                     | 6.1%                        | 5.9%                                | 4.2%                 | 0.4%                          | 4.5%                       | 1.4%                | 5.9%                     |
| Sep 2021    | 5.5%                                    | 5.3%                                              | 5.0%                                     | 7.6%                        | 6.2%                                | 4.8%                 | 0.4%                          | 5.1%                       | 1.0%                | 6.2%                     |
| Aug 2021    | 4.9%                                    | 5.5%                                              | 3.4%                                     | 6.6%                        | 5.2%                                | 4.6%                 | 0.1%                          | 4.7%                       | 0.4%                | 5.2%                     |
| Jul 2021    | 5.9%                                    | 5.7%                                              | 3.6%                                     | 5.9%                        | 5.4%                                | 4.4%                 | 0.3%                          | 4.7%                       | 0.7%                | 5.4%                     |
| Jun 2021    | 5.4%                                    | 4.2%                                              | 3.2%                                     | 4.1%                        | 4.2%                                | 3.2%                 | 0.4%                          | 3.5%                       | 0.7%                | 4.2%                     |
| May 2021    | 4.8%                                    | 3.2%                                              | 2.3%                                     | 5.3%                        | 4.2%                                | 3.3%                 | 0.2%                          | 3.6%                       | 0.7%                | 4.2%                     |
| Apr 2021    | 5.7%                                    | 2.7%                                              | 2.9%                                     | 6.2%                        | 4.9%                                | 4.0%                 | 0.2%                          | 4.2%                       | 0.6%                | 4.9%                     |
| Mar 2021    | 4.8%                                    | 3.4%                                              | 3.4%                                     | 6.6%                        | 4.9%                                | 3.2%                 | 0.4%                          | 3.5%                       | 1.4%                | 4.9%                     |
| Feb 2021    | 6.7%                                    | 4.5%                                              | 5.7%                                     | 8.1%                        | 6.7%                                | 3.8%                 | 0.5%                          | 4.3%                       | 2.4%                | 6.7%                     |
| Jan 2021    | 7.1%                                    | 4.9%                                              | 5.4%                                     | 12.1%                       | 8.1%                                | 4.4%                 | 0.2%                          | 4.6%                       | 3.5%                | 8.1%                     |
| 2020        | 5.3%                                    | 3.5%                                              | 5.5%                                     | 6.1%                        | 5.4%                                | 3.9%                 | 0.2%                          | 4.2%                       | 1.2%                | 5.4%                     |
| Dec 2020    | 3.8%                                    | 2.3%                                              | 3.7%                                     | 4.8%                        | 3.9%                                | 2.9%                 | 0.2%                          | 3.1%                       | 0.7%                | 3.9%                     |
| Nov 2020    | 3.7%                                    | 1.6%                                              | 4.4%                                     | 4.9%                        | 4.0%                                | 2.9%                 | 0.2%                          | 3.0%                       | 1.0%                | 4.0%                     |
| Oct 2020    | 4.9%                                    | 2.3%                                              | 3.9%                                     | 5.9%                        | 4.7%                                | 3.4%                 | 0.2%                          | 3.7%                       | 1.0%                | 4.7%                     |
| Sep 2020    | 5.6%                                    | 3.5%                                              | 3.5%                                     | 4.7%                        | 4.4%                                | 3.4%                 | 0.2%                          | 3.6%                       | 0.8%                | 4.4%                     |
| Aug 2020    | 5.3%                                    | 2.9%                                              | 4.4%                                     | 4.2%                        | 4.2%                                | 3.8%                 | 0.2%                          | 4.0%                       | 0.2%                | 4.2%                     |
| Jul 2020    | 4.4%                                    | 3.0%                                              | 4.5%                                     | 5.7%                        | 4.7%                                | 4.3%                 | 0.2%                          | 4.6%                       | 0.2%                | 4.7%                     |
| Jun 2020    | 4.1%                                    | 3.5%                                              | 6.7%                                     | 3.6%                        | 4.3%                                | 3.6%                 | 0.2%                          | 3.7%                       | 0.6%                | 4.3%                     |
| May 2020    | 9.0%                                    | 5.6%                                              | 9.5%                                     | 7.4%                        | 7.9%                                | 5.0%                 | 0.2%                          | 5.1%                       | 2.7%                | 7.9%                     |
| Apr 2020    | 9.1%                                    | 5.2%                                              | 9.9%                                     | 15.4%                       | 11.4%                               | 5.7%                 | 0.1%                          | 5.8%                       | 5.6%                | 11.4%                    |
| Mar 2020    | 6.3%                                    | 4.9%                                              | 5.8%                                     | 6.2%                        | 5.9%                                | 3.9%                 | 0.3%                          | 4.2%                       | 1.6%                | 5.9%                     |
| Feb 2020    | 3.1%                                    | 3.1%                                              | 4.0%                                     | 4.7%                        | 4.0%                                | 3.6%                 | 0.4%                          | 4.0%                       |                     | 4.0%                     |
| Jan 2020    | 3.4%                                    | 4.0%                                              | 5.1%                                     | 6.1%                        | 5.1%                                | 4.7%                 | 0.5%                          | 5.1%                       |                     | 5.1%                     |
| 2019        | 3.0%                                    | 4.0%                                              | 4.5%                                     | 4.1%                        | 4.0%                                | 3.6%                 | 0.4%                          | 4.0%                       |                     | 4.0%                     |
| Dec 2019    | 4.0%                                    | 4.9%                                              | 4.3%                                     | 3.0%                        | 3.8%                                | 3.3%                 | 0.4%                          | 3.8%                       |                     | 3.8%                     |
| Nov 2019    | 3.5%                                    | 4.1%                                              | 3.4%                                     | 4.2%                        | 3.9%                                | 3.5%                 | 0.4%                          | 3.9%                       |                     | 3.9%                     |
| Oct 2019    | 4.2%                                    | 4.2%                                              | 3.8%                                     | 4.6%                        | 4.3%                                | 3.9%                 | 0.4%                          | 4.3%                       |                     | 4.3%                     |
| Sep 2019    | 3.5%                                    | 4.6%                                              | 5.1%                                     | 3.5%                        | 4.1%                                | 3.8%                 | 0.3%                          | 4.1%                       |                     | 4.1%                     |
| Aug 2019    | 3.1%                                    | 4.3%                                              | 4.2%                                     | 5.0%                        | 4.4%                                | 4.2%                 | 0.3%                          | 4.4%                       |                     | 4.4%                     |
| Jul 2019    | 3.3%                                    |                                                   | 5.4%                                     | 4.8%                        | 4.5%                                | 4.2%                 | 0.3%                          | 4.5%                       |                     | 4.5%                     |
| Jun 2019    | 2.2%                                    | 3.2%                                              | 4.5%                                     | 4.7%                        | 4.0%                                | 3.7%                 | 0.3%                          | 4.0%                       |                     | 4.0%                     |
| May 2019    | 2.3%                                    | 3.3%                                              | 5.1%                                     | 4.7%                        | 4.1%                                | 3.7%                 | 0.4%                          | 4.1%                       |                     | 4.1%                     |
| Apr 2019    | 1.7%                                    | 3.5%                                              | 4.2%                                     | 3.5%                        | 3.3%                                | 2.9%                 | 0.4%                          | 3.3%                       |                     | 3.3%                     |
| Mar 2019    | 3.1%                                    | 3.9%                                              | 4.3%                                     | 3.8%                        | 3.8%                                | 3.4%                 | 0.3%                          | 3.8%                       |                     | 3.8%                     |
| Feb 2019    | 3.0%                                    | 4.1%                                              | 4.4%                                     | 3.0%                        | 3.5%                                | 3.1%                 | 0.4%                          | 3.5%                       |                     | 3.5%                     |
| Jan 2019    | 2.9%                                    | 4.3%                                              | 4.9%                                     | 4.1%                        | 4.1%                                | 3.8%                 | 0.4%                          | 4.1%                       |                     | 4.1%                     |