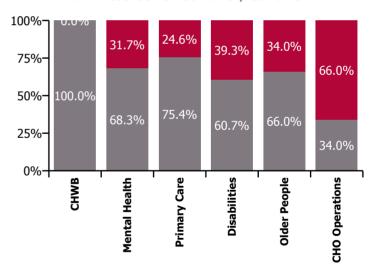

| Health Service Absence Rate - by Care<br>Group: Apr 2022 | Certified<br>absence | Self-<br>certified<br>absence | Non<br>Covid-19<br>absence | Covid-19<br>absence | Total<br>absence<br>rate | % Non<br>Covid-19<br>absence | %<br>Covid-19<br>absence |
|----------------------------------------------------------|----------------------|-------------------------------|----------------------------|---------------------|--------------------------|------------------------------|--------------------------|
| CHO 8                                                    | 5.7%                 | 0.4%                          | 6.1%                       | 3.1%                | 9.2%                     | 66.2%                        | 33.8%                    |
| Community Health & Wellbeing                             | 6.9%                 | 0.2%                          | 7.1%                       | 0.0%                | 7.1%                     | 100.0%                       | 0.0%                     |
| Mental Health                                            | 5.9%                 | 0.4%                          | 6.3%                       | 2.9%                | 9.2%                     | 68.3%                        | 31.7%                    |
| Primary Care                                             | 5.0%                 | 0.2%                          | 5.3%                       | 1.7%                | 7.0%                     | 75.4%                        | 24.6%                    |
| Disabilities                                             | 4.9%                 | 0.4%                          | 5.3%                       | 3.4%                | 8.7%                     | 60.7%                        | 39.3%                    |
| Older People                                             | 8.3%                 | 0.7%                          | 8.9%                       | 4.6%                | 13.5%                    | 66.0%                        | 34.0%                    |
| CHO Operations                                           | 1.5%                 | 0.1%                          | 1.6%                       | 3.2%                | 4.8%                     | 34.0%                        | 66.0%                    |