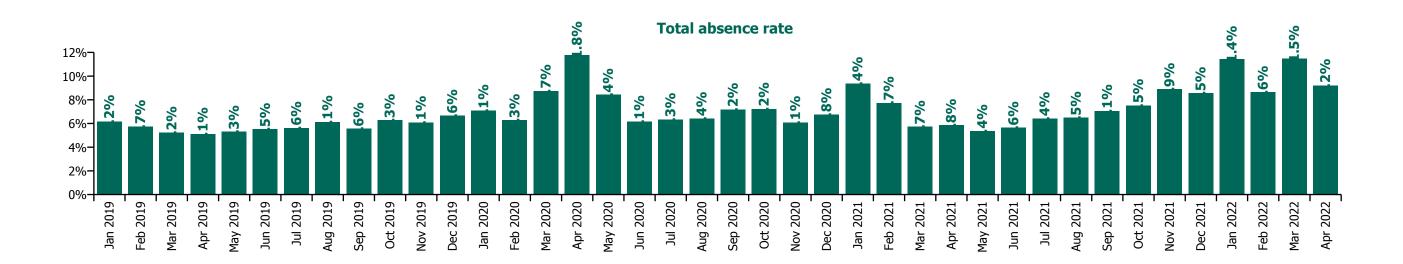

## CHO 8 by Staff Category

| Year/ month | Medical &<br>Dental | Nursing &<br>Midwifery | Health & Social<br>Care<br>Professionals | Management &<br>Administrative | General<br>Support | Patient & Client<br>Care | Certified<br>absence | Self-<br>certified<br>absence | Non<br>Covid-19<br>absence | Covid-19<br>absence | Total absence rate |
|-------------|---------------------|------------------------|------------------------------------------|--------------------------------|--------------------|--------------------------|----------------------|-------------------------------|----------------------------|---------------------|--------------------|
| 2022        | 2.7%                | 11.2%                  | 7.9%                                     | 7.3%                           | 14.9%              | 12.2%                    | 5.5%                 | 0.5%                          | 5.9%                       | 4.3%                | 10.2%              |
| Apr 2022    | 1.8%                | 10.1%                  | 7.4%                                     | 6.5%                           | 14.4%              | 10.8%                    | 5.7%                 | 0.4%                          | 6.1%                       | 3.1%                | 9.2%               |
| Mar 2022    | 3.2%                | 12.5%                  | 8.5%                                     | 9.0%                           | 20.3%              | 13.3%                    | 6.0%                 | 0.5%                          | 6.5%                       | 4.9%                | 11.5%              |
| Feb 2022    | 2.5%                | 9.5%                   | 6.4%                                     | 5.8%                           | 12.2%              | 10.6%                    | 5.1%                 | 0.4%                          | 5.5%                       | 3.1%                | 8.6%               |
| Jan 2022    | 3.4%                | 12.6%                  | 9.2%                                     | 7.7%                           | 12.7%              | 13.7%                    | 5.1%                 | 0.6%                          | 5.7%                       | 5.8%                | 11.4%              |
| 2021        | 2.4%                | 7.9%                   | 5.2%                                     | 5.2%                           | 7.0%               | 8.6%                     | 5.1%                 | 0.4%                          | 5.4%                       | 1.6%                | 7.1%               |
| Dec 2021    | 2.7%                | 9.8%                   | 7.0%                                     | 6.5%                           | 9.8%               | 9.7%                     | 5.4%                 | 0.5%                          | 6.0%                       | 2.6%                | 8.5%               |
| Nov 2021    | 2.4%                | 10.8%                  | 5.7%                                     | 7.6%                           | 10.3%              | 10.2%                    | 6.0%                 | 0.5%                          | 6.5%                       | 2.4%                | 8.9%               |
| Oct 2021    | 2.5%                | 8.2%                   | 6.4%                                     | 5.8%                           | 7.8%               | 8.8%                     | 5.7%                 | 0.5%                          | 6.1%                       | 1.4%                | 7.5%               |
| Sep 2021    | 3.0%                | 7.7%                   | 5.5%                                     | 5.1%                           | 7.4%               | 8.6%                     | 5.5%                 | 0.4%                          | 5.9%                       | 1.1%                | 7.1%               |
| Aug 2021    | 2.1%                | 7.4%                   | 5.7%                                     | 4.7%                           | 5.7%               | 7.4%                     | 5.3%                 | 0.3%                          | 5.6%                       | 0.9%                | 6.5%               |
| Jul 2021    | 1.6%                | 7.0%                   | 5.0%                                     | 4.8%                           | 5.3%               | 8.0%                     | 5.3%                 | 0.3%                          | 5.6%                       | 0.8%                | 6.4%               |
| Jun 2021    | 2.2%                | 6.7%                   | 4.5%                                     | 4.1%                           | 5.1%               | 6.3%                     | 4.5%                 | 0.4%                          | 4.9%                       | 0.7%                | 5.6%               |
| May 2021    | 1.5%                | 6.3%                   | 3.5%                                     | 3.2%                           | 4.8%               | 6.7%                     | 4.3%                 | 0.3%                          | 4.6%                       | 0.8%                | 5.4%               |
| Apr 2021    | 2.0%                | 6.1%                   | 4.1%                                     | 4.0%                           | 6.9%               | 7.6%                     | 4.6%                 | 0.3%                          | 4.9%                       | 0.9%                | 5.8%               |
| Mar 2021    | 2.6%                | 5.9%                   | 4.1%                                     | 3.9%                           | 6.9%               | 7.5%                     | 4.1%                 | 0.3%                          | 4.5%                       | 1.2%                | 5.7%               |
| Feb 2021    | 3.1%                | 8.6%                   | 4.7%                                     | 5.2%                           | 6.6%               | 10.1%                    | 4.9%                 | 0.4%                          | 5.3%                       | 2.4%                | 7.7%               |
| Jan 2021    | 3.0%                | 11.0%                  | 5.7%                                     | 7.0%                           | 7.8%               | 11.6%                    | 5.1%                 | 0.2%                          | 5.3%                       | 4.0%                | 9.4%               |
| 2020        | 2.7%                | 8.0%                   | 5.2%                                     | 5.3%                           | 7.1%               | 9.4%                     | 5.4%                 | 0.3%                          | 5.8%                       | 1.6%                | 7.4%               |
| Dec 2020    | 1.7%                | 8.7%                   | 4.3%                                     | 4.8%                           | 6.7%               | 7.7%                     | 4.9%                 | 0.3%                          | 5.2%                       | 1.6%                | 6.8%               |
| Nov 2020    | 2.4%                | 6.9%                   | 3.3%                                     | 4.2%                           | 6.6%               | 8.0%                     | 4.4%                 | 0.3%                          | 4.6%                       | 1.5%                | 6.1%               |
| Oct 2020    | 1.9%                | 7.6%                   | 5.4%                                     | 5.0%                           | 7.2%               | 9.4%                     | 5.3%                 | 0.3%                          | 5.6%                       | 1.6%                | 7.2%               |
| Sep 2020    | 3.1%                | 8.5%                   | 4.8%                                     | 4.6%                           | 6.9%               | 8.8%                     | 5.5%                 | 0.3%                          | 5.8%                       | 1.4%                | 7.2%               |
| Aug 2020    | 2.0%                | 6.7%                   | 4.8%                                     | 4.9%                           | 6.5%               | 8.1%                     | 5.5%                 | 0.3%                          | 5.8%                       | 0.6%                | 6.4%               |
| Jul 2020    | 1.3%                | 6.6%                   | 4.3%                                     | 3.9%                           | 5.2%               | 9.0%                     | 5.3%                 | 0.3%                          | 5.6%                       | 0.7%                | 6.3%               |
| Jun 2020    | 1.3%                | 6.2%                   | 4.2%                                     | 3.8%                           | 4.3%               | 8.9%                     | 4.9%                 | 0.3%                          | 5.2%                       | 1.0%                | 6.1%               |
| May 2020    | 3.1%                | 8.9%                   | 5.5%                                     | 4.5%                           | 6.7%               | 11.9%                    | 5.5%                 | 0.3%                          | 5.8%                       | 2.7%                | 8.4%               |
| Apr 2020    | 5.2%                | 13.2%                  | 7.9%                                     | 6.9%                           | 13.5%              | 15.1%                    | 6.1%                 | 0.2%                          | 6.3%                       | 5.5%                | 11.8%              |
| Mar 2020    | 5.7%                | 9.3%                   | 7.5%                                     | 7.9%                           | 8.0%               | 9.6%                     | 5.8%                 | 0.4%                          | 6.2%                       | 2.6%                | 8.7%               |
| Feb 2020    | 2.1%                | 6.2%                   | 4.9%                                     | 6.2%                           | 5.4%               | 7.6%                     | 5.7%                 | 0.6%                          | 6.3%                       |                     | 6.3%               |
| Jan 2020    | 2.0%                | 7.1%                   | 5.8%                                     | 6.7%                           | 8.1%               | 8.4%                     | 6.5%                 | 0.6%                          | 7.1%                       |                     | 7.1%               |

| 2019     | 1.3% | 6.4% | 4.6% | 4.7% | 5.9% | 6.7% | 5.2% | 0.6% | 5.8% | 5.8% |
|----------|------|------|------|------|------|------|------|------|------|------|
| Dec 2019 | 2.0% | 7.2% | 5.7% | 6.5% | 6.3% | 7.2% | 6.0% | 0.6% | 6.6% | 6.6% |
| Nov 2019 | 1.7% | 6.8% | 5.1% | 4.9% | 6.8% | 6.9% | 5.5% | 0.5% | 6.1% | 6.1% |
| Oct 2019 | 1.5% | 6.6% | 5.0% | 4.2% | 6.5% | 7.9% | 5.7% | 0.5% | 6.3% | 6.3% |
| Sep 2019 | 1.2% | 5.7% | 4.9% | 4.2% | 6.7% | 6.6% | 5.1% | 0.5% | 5.6% | 5.6% |
| Aug 2019 | 2.0% | 6.4% | 4.5% | 4.7% | 7.2% | 7.5% | 5.7% | 0.4% | 6.1% | 6.1% |
| Jul 2019 | 0.8% | 5.6% | 3.9% | 5.1% | 5.7% | 7.3% | 5.2% | 0.4% | 5.6% | 5.6% |
| Jun 2019 | 0.9% | 6.1% | 3.8% | 3.5% | 5.6% | 7.0% | 5.1% | 0.4% | 5.5% | 5.5% |
| May 2019 | 0.6% | 5.8% | 3.6% | 4.1% | 5.0% | 6.8% | 4.8% | 0.5% | 5.3% | 5.3% |
| Apr 2019 | 1.0% | 6.2% | 4.4% | 4.0% | 5.2% | 5.4% | 4.6% | 0.5% | 5.1% | 5.1% |
| Mar 2019 | 1.2% | 5.6% | 4.3% | 4.6% | 4.5% | 6.0% | 4.8% | 0.4% | 5.2% | 5.2% |
| Feb 2019 | 1.5% | 7.6% | 4.5% | 4.4% | 5.5% | 5.7% | 4.8% | 1.0% | 5.7% | 5.7% |
| Jan 2019 | 1.0% | 6.8% | 5.1% | 5.8% | 6.5% | 6.8% | 5.4% | 0.8% | 6.2% | 6.2% |