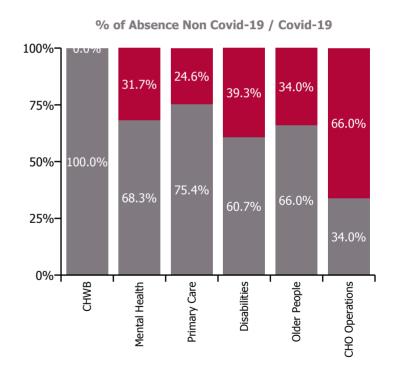

| Health Service Absence Rate - by Care<br>Group: Apr 2022 | Certified<br>absence | Self-<br>certified<br>absence | Non<br>Covid-19<br>absence | Covid-19<br>absence | Total<br>absence<br>rate | % Non<br>Covid-19<br>absence | %<br>Covid-19<br>absence |
|----------------------------------------------------------|----------------------|-------------------------------|----------------------------|---------------------|--------------------------|------------------------------|--------------------------|
| CHO 8                                                    | 5.7%                 | 0.4%                          | 6.1%                       | 3.1%                | 9.2%                     | 66.2%                        | 33.8%                    |
| Community Health & Wellbeing                             | 6.9%                 | 0.2%                          | 7.1%                       | 0.0%                | 7.1%                     | 100.0%                       | 0.0%                     |
| Mental Health                                            | 5.9%                 | 0.4%                          | 6.3%                       | 2.9%                | 9.2%                     | 68.3%                        | 31.7%                    |
| Primary Care                                             | 5.0%                 | 0.2%                          | 5.3%                       | 1.7%                | 7.0%                     | 75.4%                        | 24.6%                    |
| Disabilities                                             | 4.9%                 | 0.4%                          | 5.3%                       | 3.4%                | 8.7%                     | 60.7%                        | 39.3%                    |
| Older People                                             | 8.3%                 | 0.7%                          | 8.9%                       | 4.6%                | 13.5%                    | 66.0%                        | 34.0%                    |
| CHO Operations                                           | 1.5%                 | 0.1%                          | 1.6%                       | 3.2%                | 4.8%                     | 34.0%                        | 66.0%                    |