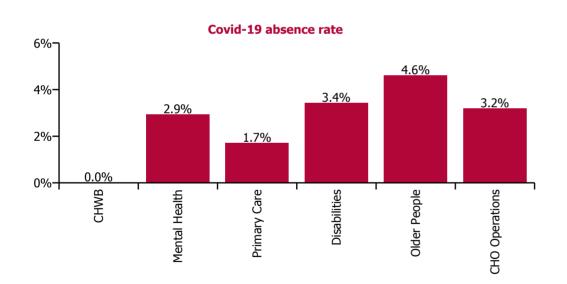

| Health Service Absence Rate - by Care<br>Group: Apr 2022 | Certified<br>absence | Self-<br>certified<br>absence | Non<br>Covid-19<br>absence | Covid-19<br>absence | Total<br>absence<br>rate | % Non<br>Covid-19<br>absence | %<br>Covid-19<br>absence |
|----------------------------------------------------------|----------------------|-------------------------------|----------------------------|---------------------|--------------------------|------------------------------|--------------------------|
| CHO 8                                                    | 5.7%                 | 0.4%                          | 6.1%                       | 3.1%                | 9.2%                     | 66.2%                        | 33.8%                    |
| Community Health & Wellbeing                             | 6.9%                 | 0.2%                          | 7.1%                       | 0.0%                | 7.1%                     | 100.0%                       | 0.0%                     |
| Mental Health                                            | 5.9%                 | 0.4%                          | 6.3%                       | 2.9%                | 9.2%                     | 68.3%                        | 31.7%                    |
| Primary Care                                             | 5.0%                 | 0.2%                          | 5.3%                       | 1.7%                | 7.0%                     | 75.4%                        | 24.6%                    |
| Disabilities                                             | 4.9%                 | 0.4%                          | 5.3%                       | 3.4%                | 8.7%                     | 60.7%                        | 39.3%                    |
| Older People                                             | 8.3%                 | 0.7%                          | 8.9%                       | 4.6%                | 13.5%                    | 66.0%                        | 34.0%                    |
| CHO Operations                                           | 1.5%                 | 0.1%                          | 1.6%                       | 3.2%                | 4.8%                     | 34.0%                        | 66.0%                    |