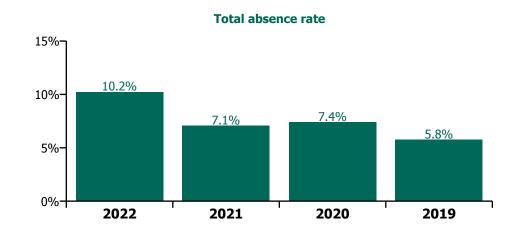

## CHO 8 by Staff Category

| Year/ month | Medical &<br>Dental | Nursing &<br>Midwifery | Health & Social<br>Care<br>Professionals | Management &<br>Administrative | General<br>Support | Patient & Client<br>Care | Certified<br>absence | Self-<br>certified<br>absence | Non<br>Covid-19<br>absence | Covid-19<br>absence | Total absence rate |
|-------------|---------------------|------------------------|------------------------------------------|--------------------------------|--------------------|--------------------------|----------------------|-------------------------------|----------------------------|---------------------|--------------------|
| 2022        | 2.7%                | 11.2%                  | 7.9%                                     | 7.3%                           | 14.9%              | 12.2%                    | 5.5%                 | 0.5%                          | 5.9%                       | 4.3%                | 10.2%              |
| Apr 2022    | 1.8%                | 10.1%                  | 7.4%                                     | 6.5%                           | 14.4%              | 10.8%                    | 5.7%                 | 0.4%                          | 6.1%                       | 3.1%                | 9.2%               |
| Mar 2022    | 3.2%                | 12.5%                  | 8.5%                                     | 9.0%                           | 20.3%              | 13.3%                    | 6.0%                 | 0.5%                          | 6.5%                       | 4.9%                | 11.5%              |
| Feb 2022    | 2.5%                | 9.5%                   | 6.4%                                     | 5.8%                           | 12.2%              | 10.6%                    | 5.1%                 | 0.4%                          | 5.5%                       | 3.1%                | 8.6%               |
| Jan 2022    | 3.4%                | 12.6%                  | 9.2%                                     | 7.7%                           | 12.7%              | 13.7%                    | 5.1%                 | 0.6%                          | 5.7%                       | 5.8%                | 11.4%              |
| 2021        | 2.4%                | 7.9%                   | 5.2%                                     | 5.2%                           | 7.0%               | 8.6%                     | 5.1%                 | 0.4%                          | 5.4%                       | 1.6%                | 7.1%               |
| Dec 2021    | 2.7%                | 9.8%                   | 7.0%                                     | 6.5%                           | 9.8%               | 9.7%                     | 5.4%                 | 0.5%                          | 6.0%                       | 2.6%                | 8.5%               |
| Nov 2021    | 2.4%                | 10.8%                  | 5.7%                                     | 7.6%                           | 10.3%              | 10.2%                    | 6.0%                 | 0.5%                          | 6.5%                       | 2.4%                | 8.9%               |
| Oct 2021    | 2.5%                | 8.2%                   | 6.4%                                     | 5.8%                           | 7.8%               | 8.8%                     | 5.7%                 | 0.5%                          | 6.1%                       | 1.4%                | 7.5%               |
| Sep 2021    | 3.0%                | 7.7%                   | 5.5%                                     | 5.1%                           | 7.4%               | 8.6%                     | 5.5%                 | 0.4%                          | 5.9%                       | 1.1%                | 7.1%               |
| Aug 2021    | 2.1%                | 7.4%                   | 5.7%                                     | 4.7%                           | 5.7%               | 7.4%                     | 5.3%                 | 0.3%                          | 5.6%                       | 0.9%                | 6.5%               |
| Jul 2021    | 1.6%                | 7.0%                   | 5.0%                                     | 4.8%                           | 5.3%               | 8.0%                     | 5.3%                 | 0.3%                          | 5.6%                       | 0.8%                | 6.4%               |
| Jun 2021    | 2.2%                | 6.7%                   | 4.5%                                     | 4.1%                           | 5.1%               | 6.3%                     | 4.5%                 | 0.4%                          | 4.9%                       | 0.7%                | 5.6%               |
| May 2021    | 1.5%                | 6.3%                   | 3.5%                                     | 3.2%                           | 4.8%               | 6.7%                     | 4.3%                 | 0.3%                          | 4.6%                       | 0.8%                | 5.4%               |
| Apr 2021    | 2.0%                | 6.1%                   | 4.1%                                     | 4.0%                           | 6.9%               | 7.6%                     | 4.6%                 | 0.3%                          | 4.9%                       | 0.9%                | 5.8%               |
| Mar 2021    | 2.6%                | 5.9%                   | 4.1%                                     | 3.9%                           | 6.9%               | 7.5%                     | 4.1%                 | 0.3%                          | 4.5%                       | 1.2%                | 5.7%               |
| Feb 2021    | 3.1%                | 8.6%                   | 4.7%                                     | 5.2%                           | 6.6%               | 10.1%                    | 4.9%                 | 0.4%                          | 5.3%                       | 2.4%                | 7.7%               |
| Jan 2021    | 3.0%                | 11.0%                  | 5.7%                                     | 7.0%                           | 7.8%               | 11.6%                    | 5.1%                 | 0.2%                          | 5.3%                       | 4.0%                | 9.4%               |
| 2020        | 2.7%                | 8.0%                   | 5.2%                                     | 5.3%                           | 7.1%               | 9.4%                     | 5.4%                 | 0.3%                          | 5.8%                       | 1.6%                | 7.4%               |
| Dec 2020    | 1.7%                | 8.7%                   | 4.3%                                     | 4.8%                           | 6.7%               | 7.7%                     | 4.9%                 | 0.3%                          | 5.2%                       | 1.6%                | 6.8%               |
| Nov 2020    | 2.4%                | 6.9%                   | 3.3%                                     | 4.2%                           | 6.6%               | 8.0%                     | 4.4%                 | 0.3%                          | 4.6%                       | 1.5%                | 6.1%               |
| Oct 2020    | 1.9%                | 7.6%                   | 5.4%                                     | 5.0%                           | 7.2%               | 9.4%                     | 5.3%                 | 0.3%                          | 5.6%                       | 1.6%                | 7.2%               |
| Sep 2020    | 3.1%                | 8.5%                   | 4.8%                                     | 4.6%                           | 6.9%               | 8.8%                     | 5.5%                 | 0.3%                          | 5.8%                       | 1.4%                | 7.2%               |
| Aug 2020    | 2.0%                | 6.7%                   | 4.8%                                     | 4.9%                           | 6.5%               | 8.1%                     | 5.5%                 | 0.3%                          | 5.8%                       | 0.6%                | 6.4%               |
| Jul 2020    | 1.3%                | 6.6%                   | 4.3%                                     | 3.9%                           | 5.2%               | 9.0%                     | 5.3%                 | 0.3%                          | 5.6%                       | 0.7%                | 6.3%               |
| Jun 2020    | 1.3%                | 6.2%                   | 4.2%                                     | 3.8%                           | 4.3%               | 8.9%                     | 4.9%                 | 0.3%                          | 5.2%                       | 1.0%                | 6.1%               |
| May 2020    | 3.1%                | 8.9%                   | 5.5%                                     | 4.5%                           | 6.7%               | 11.9%                    | 5.5%                 | 0.3%                          | 5.8%                       | 2.7%                | 8.4%               |
| Apr 2020    | 5.2%                | 13.2%                  | 7.9%                                     | 6.9%                           | 13.5%              | 15.1%                    | 6.1%                 | 0.2%                          | 6.3%                       | 5.5%                | 11.8%              |
| Mar 2020    | 5.7%                | 9.3%                   | 7.5%                                     | 7.9%                           | 8.0%               | 9.6%                     | 5.8%                 | 0.4%                          | 6.2%                       | 2.6%                | 8.7%               |
| Feb 2020    | 2.1%                | 6.2%                   | 4.9%                                     | 6.2%                           | 5.4%               | 7.6%                     | 5.7%                 | 0.6%                          | 6.3%                       |                     | 6.3%               |
| Jan 2020    | 2.0%                | 7.1%                   | 5.8%                                     | 6.7%                           | 8.1%               | 8.4%                     | 6.5%                 | 0.6%                          | 7.1%                       |                     | 7.1%               |