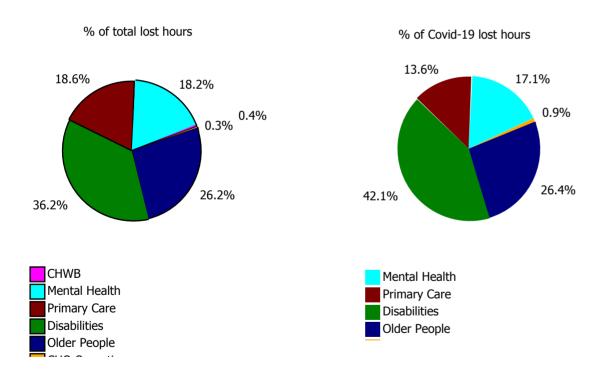

| Health Service Absence Rate - by Care<br>Group: Apr 2022 | Certified<br>absence | Self-<br>certified<br>absence | Non<br>Covid-19<br>absence | Covid-19<br>absence | Total<br>absence<br>rate | % Non<br>Covid-19<br>absence | %<br>Covid-19<br>absence |
|----------------------------------------------------------|----------------------|-------------------------------|----------------------------|---------------------|--------------------------|------------------------------|--------------------------|
| CHO 8                                                    | 5.7%                 | 0.4%                          | 6.1%                       | 3.1%                | 9.2%                     | 66.2%                        | 33.8%                    |
| Community Health & Wellbeing                             | 6.9%                 | 0.2%                          | 7.1%                       | 0.0%                | 7.1%                     | 100.0%                       | 0.0%                     |
| Mental Health                                            | 5.9%                 | 0.4%                          | 6.3%                       | 2.9%                | 9.2%                     | 68.3%                        | 31.7%                    |
| Primary Care                                             | 5.0%                 | 0.2%                          | 5.3%                       | 1.7%                | 7.0%                     | 75.4%                        | 24.6%                    |
| Disabilities                                             | 4.9%                 | 0.4%                          | 5.3%                       | 3.4%                | 8.7%                     | 60.7%                        | 39.3%                    |
| Older People                                             | 8.3%                 | 0.7%                          | 8.9%                       | 4.6%                | 13.5%                    | 66.0%                        | 34.0%                    |
| CHO Operations                                           | 1.5%                 | 0.1%                          | 1.6%                       | 3.2%                | 4.8%                     | 34.0%                        | 66.0%                    |