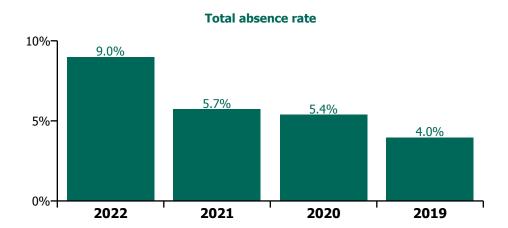

CHO 8 Section 38's

| Year/ month | Muiriosa<br>Foundation,<br>Laois/Offaly | Muiriosa<br>Foundation,<br>Longford/Westm<br>eath | Muiriosa<br>Foundation,<br>South Kildare | St. John of God,<br>Drumcar | Section 38<br>Voluntary<br>Agencies | Certified<br>absence | Self-<br>certified<br>absence | Non<br>Covid-19<br>absence | Covid-19<br>absence | Total<br>absence<br>rate |
|-------------|-----------------------------------------|---------------------------------------------------|------------------------------------------|-----------------------------|-------------------------------------|----------------------|-------------------------------|----------------------------|---------------------|--------------------------|
| 2022        | 8.7%                                    | 6.5%                                              | 6.6%                                     | 11.9%                       | 9.0%                                | 3.7%                 | 0.6%                          | 4.2%                       | 4.8%                | 9.0%                     |
| Apr 2022    | 9.6%                                    | 5.7%                                              | 7.6%                                     | 8.9%                        | 8.2%                                | 3.9%                 | 0.4%                          | 4.3%                       | 3.9%                | 8.2%                     |
| Mar 2022    | 9.4%                                    | 7.0%                                              | 7.5%                                     | 14.4%                       | 10.2%                               | 4.7%                 | 0.5%                          | 5.2%                       | 5.1%                | 10.2%                    |
| Feb 2022    | 7.9%                                    | 5.9%                                              | 5.3%                                     | 7.4%                        | 6.8%                                | 3.1%                 | 0.3%                          | 3.3%                       | 3.5%                | 6.8%                     |
| Jan 2022    | 8.4%                                    | 7.1%                                              | 6.2%                                     | 16.3%                       | 10.4%                               | 3.2%                 | 0.9%                          | 4.1%                       | 6.2%                | 10.4%                    |
| 2021        | 6.0%                                    | 4.7%                                              | 4.5%                                     | 6.8%                        | 5.7%                                | 3.9%                 | 0.4%                          | 4.3%                       | 1.4%                | 5.7%                     |
| Dec 2021    | 6.5%                                    | 5.5%                                              | 6.5%                                     | 4.5%                        | 5.5%                                | 2.8%                 | 0.9%                          | 3.7%                       | 1.8%                | 5.5%                     |
| Nov 2021    | 8.7%                                    | 5.1%                                              | 6.4%                                     | 7.4%                        | 7.0%                                | 4.2%                 | 0.5%                          | 4.6%                       | 2.4%                | 7.0%                     |
| Oct 2021    | 6.1%                                    | 5.5%                                              | 5.8%                                     | 6.1%                        | 5.9%                                | 4.2%                 | 0.4%                          | 4.5%                       | 1.4%                | 5.9%                     |
| Sep 2021    | 5.5%                                    | 5.3%                                              | 5.0%                                     | 7.6%                        | 6.2%                                | 4.8%                 | 0.4%                          | 5.1%                       | 1.0%                | 6.2%                     |
| Aug 2021    | 4.9%                                    | 5.5%                                              | 3.4%                                     | 6.6%                        | 5.2%                                | 4.6%                 | 0.1%                          | 4.7%                       | 0.4%                | 5.2%                     |
| Jul 2021    | 5.9%                                    | 5.7%                                              | 3.6%                                     | 5.9%                        | 5.4%                                | 4.4%                 | 0.3%                          | 4.7%                       | 0.7%                | 5.4%                     |
| Jun 2021    | 5.4%                                    | 4.2%                                              | 3.2%                                     | 4.1%                        | 4.2%                                | 3.2%                 | 0.4%                          | 3.5%                       | 0.7%                | 4.2%                     |
| May 2021    | 4.8%                                    | 3.2%                                              | 2.3%                                     | 5.3%                        | 4.2%                                | 3.3%                 | 0.2%                          | 3.6%                       | 0.7%                | 4.2%                     |
| Apr 2021    | 5.7%                                    | 2.7%                                              | 2.9%                                     | 6.2%                        | 4.9%                                | 4.0%                 | 0.2%                          | 4.2%                       | 0.6%                | 4.9%                     |
| Mar 2021    | 4.8%                                    | 3.4%                                              | 3.4%                                     | 6.6%                        | 4.9%                                | 3.2%                 | 0.4%                          | 3.5%                       | 1.4%                | 4.9%                     |
| Feb 2021    | 6.7%                                    | 4.5%                                              | 5.7%                                     | 8.1%                        | 6.7%                                | 3.8%                 | 0.5%                          | 4.3%                       | 2.4%                | 6.7%                     |
| Jan 2021    | 7.1%                                    | 4.9%                                              | 5.4%                                     | 12.1%                       | 8.1%                                | 4.4%                 | 0.2%                          | 4.6%                       | 3.5%                | 8.1%                     |
| 2020        | 5.3%                                    | 3.5%                                              | 5.5%                                     | 6.1%                        | 5.4%                                | 3.9%                 | 0.2%                          | 4.2%                       | 1.2%                | 5.4%                     |
| Dec 2020    | 3.8%                                    | 2.3%                                              | 3.7%                                     | 4.8%                        | 3.9%                                | 2.9%                 | 0.2%                          | 3.1%                       | 0.7%                | 3.9%                     |
| Nov 2020    | 3.7%                                    | 1.6%                                              | 4.4%                                     | 4.9%                        | 4.0%                                | 2.9%                 | 0.2%                          | 3.0%                       | 1.0%                | 4.0%                     |
| Oct 2020    | 4.9%                                    | 2.3%                                              | 3.9%                                     | 5.9%                        | 4.7%                                | 3.4%                 | 0.2%                          | 3.7%                       | 1.0%                | 4.7%                     |
| Sep 2020    | 5.6%                                    | 3.5%                                              | 3.5%                                     | 4.7%                        | 4.4%                                | 3.4%                 | 0.2%                          | 3.6%                       | 0.8%                | 4.4%                     |
| Aug 2020    | 5.3%                                    | 2.9%                                              | 4.4%                                     | 4.2%                        | 4.2%                                | 3.8%                 | 0.2%                          | 4.0%                       | 0.2%                | 4.2%                     |
| Jul 2020    | 4.4%                                    | 3.0%                                              | 4.5%                                     | 5.7%                        | 4.7%                                | 4.3%                 | 0.2%                          | 4.6%                       | 0.2%                | 4.7%                     |
| Jun 2020    | 4.1%                                    | 3.5%                                              | 6.7%                                     | 3.6%                        | 4.3%                                | 3.6%                 | 0.2%                          | 3.7%                       | 0.6%                | 4.3%                     |
| May 2020    | 9.0%                                    | 5.6%                                              | 9.5%                                     | 7.4%                        | 7.9%                                | 5.0%                 | 0.2%                          | 5.1%                       | 2.7%                | 7.9%                     |
| Apr 2020    | 9.1%                                    | 5.2%                                              | 9.9%                                     | 15.4%                       | 11.4%                               | 5.7%                 | 0.1%                          | 5.8%                       | 5.6%                | 11.4%                    |
| Mar 2020    | 6.3%                                    | 4.9%                                              | 5.8%                                     | 6.2%                        | 5.9%                                | 3.9%                 | 0.3%                          | 4.2%                       | 1.6%                | 5.9%                     |
| Feb 2020    | 3.1%                                    | 3.1%                                              | 4.0%                                     | 4.7%                        | 4.0%                                | 3.6%                 | 0.4%                          | 4.0%                       |                     | 4.0%                     |
| Jan 2020    | 3.4%                                    | 4.0%                                              | 5.1%                                     | 6.1%                        | 5.1%                                | 4.7%                 | 0.5%                          | 5.1%                       |                     | 5.1%                     |
| 2019        | 3.0%                                    | 4.0%                                              | 4.5%                                     | 4.1%                        | 4.0%                                | 3.6%                 | 0.4%                          | 4.0%                       |                     | 4.0%                     |
| Dec 2019    | 4.0%                                    | 4.9%                                              | 4.3%                                     | 3.0%                        | 3.8%                                | 3.3%                 | 0.4%                          | 3.8%                       |                     | 3.8%                     |
| Nov 2019    | 3.5%                                    | 4.1%                                              | 3.4%                                     | 4.2%                        | 3.9%                                | 3.5%                 | 0.4%                          | 3.9%                       |                     | 3.9%                     |
| Oct 2019    | 4.2%                                    | 4.2%                                              | 3.8%                                     | 4.6%                        | 4.3%                                | 3.9%                 | 0.4%                          | 4.3%                       |                     | 4.3%                     |
| Sep 2019    | 3.5%                                    | 4.6%                                              | 5.1%                                     | 3.5%                        | 4.1%                                | 3.8%                 | 0.3%                          | 4.1%                       |                     | 4.1%                     |
| Aug 2019    | 3.1%                                    | 4.3%                                              | 4.2%                                     | 5.0%                        | 4.4%                                | 4.2%                 | 0.3%                          | 4.4%                       |                     | 4.4%                     |
| Jul 2019    | 3.3%                                    |                                                   | 5.4%                                     | 4.8%                        | 4.5%                                | 4.2%                 | 0.3%                          | 4.5%                       |                     | 4.5%                     |
| Jun 2019    | 2.2%                                    | 3.2%                                              | 4.5%                                     | 4.7%                        | 4.0%                                | 3.7%                 | 0.3%                          | 4.0%                       |                     | 4.0%                     |
| May 2019    | 2.3%                                    | 3.3%                                              | 5.1%                                     | 4.7%                        | 4.1%                                | 3.7%                 | 0.4%                          | 4.1%                       |                     | 4.1%                     |
| Apr 2019    | 1.7%                                    | 3.5%                                              | 4.2%                                     | 3.5%                        | 3.3%                                | 2.9%                 | 0.4%                          | 3.3%                       |                     | 3.3%                     |
| Mar 2019    | 3.1%                                    | 3.9%                                              | 4.3%                                     | 3.8%                        | 3.8%                                | 3.4%                 | 0.3%                          | 3.8%                       |                     | 3.8%                     |
| Feb 2019    | 3.0%                                    | 4.1%                                              | 4.4%                                     | 3.0%                        | 3.5%                                | 3.1%                 | 0.4%                          | 3.5%                       |                     | 3.5%                     |
| Jan 2019    | 2.9%                                    | 4.3%                                              | 4.9%                                     | 4.1%                        | 4.1%                                | 3.8%                 | 0.4%                          | 4.1%                       |                     | 4.1%                     |