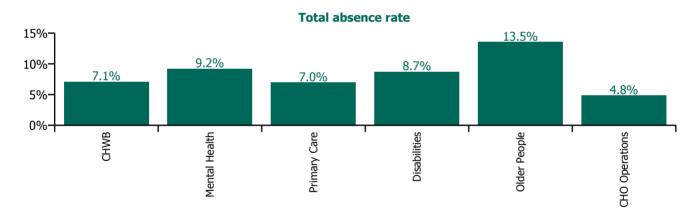

| Health Service Absence Rate - by Care<br>Group: Apr 2022 | Certified<br>absence | Self-<br>certified<br>absence | Non<br>Covid-19<br>absence | Covid-19<br>absence | Total<br>absence<br>rate | % Non<br>Covid-19<br>absence | %<br>Covid-19<br>absence |
|----------------------------------------------------------|----------------------|-------------------------------|----------------------------|---------------------|--------------------------|------------------------------|--------------------------|
| CHO 8                                                    | 5.7%                 | 0.4%                          | 6.1%                       | 3.1%                | 9.2%                     | 66.2%                        | 33.8%                    |
| Community Health & Wellbeing                             | 6.9%                 | 0.2%                          | 7.1%                       | 0.0%                | 7.1%                     | 100.0%                       | 0.0%                     |
| Mental Health                                            | 5.9%                 | 0.4%                          | 6.3%                       | 2.9%                | 9.2%                     | 68.3%                        | 31.7%                    |
| Primary Care                                             | 5.0%                 | 0.2%                          | 5.3%                       | 1.7%                | 7.0%                     | 75.4%                        | 24.6%                    |
| Disabilities                                             | 4.9%                 | 0.4%                          | 5.3%                       | 3.4%                | 8.7%                     | 60.7%                        | 39.3%                    |
| Older People                                             | 8.3%                 | 0.7%                          | 8.9%                       | 4.6%                | 13.5%                    | 66.0%                        | 34.0%                    |
| CHO Operations                                           | 1.5%                 | 0.1%                          | 1.6%                       | 3.2%                | 4.8%                     | 34.0%                        | 66.0%                    |