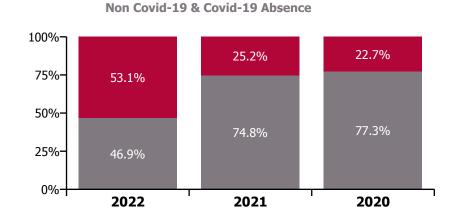

CHO 8 Section 38's

| Year/ month | Muiriosa<br>Foundation,<br>Laois/Offaly | Muiriosa<br>Foundation,<br>Longford/Westm<br>eath | Muiriosa<br>Foundation,<br>South Kildare | St. John of God,<br>Drumcar | Section 38<br>Voluntary<br>Agencies | Certified<br>absence | Self-<br>certified<br>absence | Non<br>Covid-19<br>absence | Covid-19<br>absence | Total<br>absence<br>rate |
|-------------|-----------------------------------------|---------------------------------------------------|------------------------------------------|-----------------------------|-------------------------------------|----------------------|-------------------------------|----------------------------|---------------------|--------------------------|
| 2022        | 8.7%                                    | 6.5%                                              | 6.6%                                     | 11.9%                       | 9.0%                                | 3.7%                 | 0.6%                          | 4.2%                       | 4.8%                | 9.0%                     |
| Apr 2022    | 9.6%                                    | 5.7%                                              | 7.6%                                     | 8.9%                        | 8.2%                                | 3.9%                 | 0.4%                          | 4.3%                       | 3.9%                | 8.2%                     |
| Mar 2022    | 9.4%                                    | 7.0%                                              | 7.5%                                     | 14.4%                       | 10.2%                               | 4.7%                 | 0.5%                          | 5.2%                       | 5.1%                | 10.2%                    |
| Feb 2022    | 7.9%                                    | 5.9%                                              | 5.3%                                     | 7.4%                        | 6.8%                                | 3.1%                 | 0.3%                          | 3.3%                       | 3.5%                | 6.8%                     |
| Jan 2022    | 8.4%                                    | 7.1%                                              | 6.2%                                     | 16.3%                       | 10.4%                               | 3.2%                 | 0.9%                          | 4.1%                       | 6.2%                | 10.4%                    |
| 2021        | 6.0%                                    | 4.7%                                              | 4.5%                                     | 6.8%                        | 5.7%                                | 3.9%                 | 0.4%                          | 4.3%                       | 1.4%                | 5.7%                     |
| Dec 2021    | 6.5%                                    | 5.5%                                              | 6.5%                                     | 4.5%                        | 5.5%                                | 2.8%                 | 0.9%                          | 3.7%                       | 1.8%                | 5.5%                     |
| Nov 2021    | 8.7%                                    | 5.1%                                              | 6.4%                                     | 7.4%                        | 7.0%                                | 4.2%                 | 0.5%                          | 4.6%                       | 2.4%                | 7.0%                     |
| Oct 2021    | 6.1%                                    | 5.5%                                              | 5.8%                                     | 6.1%                        | 5.9%                                | 4.2%                 | 0.4%                          | 4.5%                       | 1.4%                | 5.9%                     |
| Sep 2021    | 5.5%                                    | 5.3%                                              | 5.0%                                     | 7.6%                        | 6.2%                                | 4.8%                 | 0.4%                          | 5.1%                       | 1.0%                | 6.2%                     |
| Aug 2021    | 4.9%                                    | 5.5%                                              | 3.4%                                     | 6.6%                        | 5.2%                                | 4.6%                 | 0.1%                          | 4.7%                       | 0.4%                | 5.2%                     |
| Jul 2021    | 5.9%                                    | 5.7%                                              | 3.6%                                     | 5.9%                        | 5.4%                                | 4.4%                 | 0.3%                          | 4.7%                       | 0.7%                | 5.4%                     |
| Jun 2021    | 5.4%                                    | 4.2%                                              | 3.2%                                     | 4.1%                        | 4.2%                                | 3.2%                 | 0.4%                          | 3.5%                       | 0.7%                | 4.2%                     |
| May 2021    | 4.8%                                    | 3.2%                                              | 2.3%                                     | 5.3%                        | 4.2%                                | 3.3%                 | 0.2%                          | 3.6%                       | 0.7%                | 4.2%                     |
| Apr 2021    | 5.7%                                    | 2.7%                                              | 2.9%                                     | 6.2%                        | 4.9%                                | 4.0%                 | 0.2%                          | 4.2%                       | 0.6%                | 4.9%                     |
| Mar 2021    | 4.8%                                    | 3.4%                                              | 3.4%                                     | 6.6%                        | 4.9%                                | 3.2%                 | 0.4%                          | 3.5%                       | 1.4%                | 4.9%                     |
| Feb 2021    | 6.7%                                    | 4.5%                                              | 5.7%                                     | 8.1%                        | 6.7%                                | 3.8%                 | 0.5%                          | 4.3%                       | 2.4%                | 6.7%                     |
| Jan 2021    | 7.1%                                    | 4.9%                                              | 5.4%                                     | 12.1%                       | 8.1%                                | 4.4%                 | 0.2%                          | 4.6%                       | 3.5%                | 8.1%                     |
| 2020        | 5.3%                                    | 3.5%                                              | 5.5%                                     | 6.1%                        | 5.4%                                | 3.9%                 | 0.2%                          | 4.2%                       | 1.2%                | 5.4%                     |
| Dec 2020    | 3.8%                                    | 2.3%                                              | 3.7%                                     | 4.8%                        | 3.9%                                | 2.9%                 | 0.2%                          | 3.1%                       | 0.7%                | 3.9%                     |
| Nov 2020    | 3.7%                                    | 1.6%                                              | 4.4%                                     | 4.9%                        | 4.0%                                | 2.9%                 | 0.2%                          | 3.0%                       | 1.0%                | 4.0%                     |
| Oct 2020    | 4.9%                                    | 2.3%                                              | 3.9%                                     | 5.9%                        | 4.7%                                | 3.4%                 | 0.2%                          | 3.7%                       | 1.0%                | 4.7%                     |
| Sep 2020    | 5.6%                                    | 3.5%                                              | 3.5%                                     | 4.7%                        | 4.4%                                | 3.4%                 | 0.2%                          | 3.6%                       | 0.8%                | 4.4%                     |
| Aug 2020    | 5.3%                                    | 2.9%                                              | 4.4%                                     | 4.2%                        | 4.2%                                | 3.8%                 | 0.2%                          | 4.0%                       | 0.2%                | 4.2%                     |
| Jul 2020    | 4.4%                                    | 3.0%                                              | 4.5%                                     | 5.7%                        | 4.7%                                | 4.3%                 | 0.2%                          | 4.6%                       | 0.2%                | 4.7%                     |
| Jun 2020    | 4.1%                                    | 3.5%                                              | 6.7%                                     | 3.6%                        | 4.3%                                | 3.6%                 | 0.2%                          | 3.7%                       | 0.6%                | 4.3%                     |
| May 2020    | 9.0%                                    | 5.6%                                              | 9.5%                                     | 7.4%                        | 7.9%                                | 5.0%                 | 0.2%                          | 5.1%                       | 2.7%                | 7.9%                     |
| Apr 2020    | 9.1%                                    | 5.2%                                              | 9.9%                                     | 15.4%                       | 11.4%                               | 5.7%                 | 0.1%                          | 5.8%                       | 5.6%                | 11.4%                    |
| Mar 2020    | 6.3%                                    | 4.9%                                              | 5.8%                                     | 6.2%                        | 5.9%                                | 3.9%                 | 0.3%                          | 4.2%                       | 1.6%                | 5.9%                     |
| Feb 2020    | 3.1%                                    | 3.1%                                              | 4.0%                                     | 4.7%                        | 4.0%                                | 3.6%                 | 0.4%                          | 4.0%                       |                     | 4.0%                     |
| Jan 2020    | 3.4%                                    | 4.0%                                              | 5.1%                                     | 6.1%                        | 5.1%                                | 4.7%                 | 0.5%                          | 5.1%                       |                     | 5.1%                     |
| 2019        | 3.0%                                    | 4.0%                                              | 4.5%                                     | 4.1%                        | 4.0%                                | 3.6%                 | 0.4%                          | 4.0%                       |                     | 4.0%                     |
| Dec 2019    | 4.0%                                    | 4.9%                                              | 4.3%                                     | 3.0%                        | 3.8%                                | 3.3%                 | 0.4%                          | 3.8%                       |                     | 3.8%                     |
| Nov 2019    | 3.5%                                    | 4.1%                                              | 3.4%                                     | 4.2%                        | 3.9%                                | 3.5%                 | 0.4%                          | 3.9%                       |                     | 3.9%                     |
| Oct 2019    | 4.2%                                    | 4.2%                                              | 3.8%                                     | 4.6%                        | 4.3%                                | 3.9%                 | 0.4%                          | 4.3%                       |                     | 4.3%                     |
| Sep 2019    | 3.5%                                    | 4.6%                                              | 5.1%                                     | 3.5%                        | 4.1%                                | 3.8%                 | 0.3%                          | 4.1%                       |                     | 4.1%                     |
| Aug 2019    | 3.1%                                    | 4.3%                                              | 4.2%                                     | 5.0%                        | 4.4%                                | 4.2%                 | 0.3%                          | 4.4%                       |                     | 4.4%                     |
| Jul 2019    | 3.3%                                    |                                                   | 5.4%                                     | 4.8%                        | 4.5%                                | 4.2%                 | 0.3%                          | 4.5%                       |                     | 4.5%                     |
| Jun 2019    | 2.2%                                    | 3.2%                                              | 4.5%                                     | 4.7%                        | 4.0%                                | 3.7%                 | 0.3%                          | 4.0%                       |                     | 4.0%                     |
| May 2019    | 2.3%                                    | 3.3%                                              | 5.1%                                     | 4.7%                        | 4.1%                                | 3.7%                 | 0.4%                          | 4.1%                       |                     | 4.1%                     |
| Apr 2019    | 1.7%                                    | 3.5%                                              | 4.2%                                     | 3.5%                        | 3.3%                                | 2.9%                 | 0.4%                          | 3.3%                       |                     | 3.3%                     |
| Mar 2019    | 3.1%                                    | 3.9%                                              | 4.3%                                     | 3.8%                        | 3.8%                                | 3.4%                 | 0.3%                          | 3.8%                       |                     | 3.8%                     |
| Feb 2019    | 3.0%                                    | 4.1%                                              | 4.4%                                     | 3.0%                        | 3.5%                                | 3.1%                 | 0.4%                          | 3.5%                       |                     | 3.5%                     |
| Jan 2019    | 2.9%                                    | 4.3%                                              | 4.9%                                     | 4.1%                        | 4.1%                                | 3.8%                 | 0.4%                          | 4.1%                       |                     | 4.1%                     |