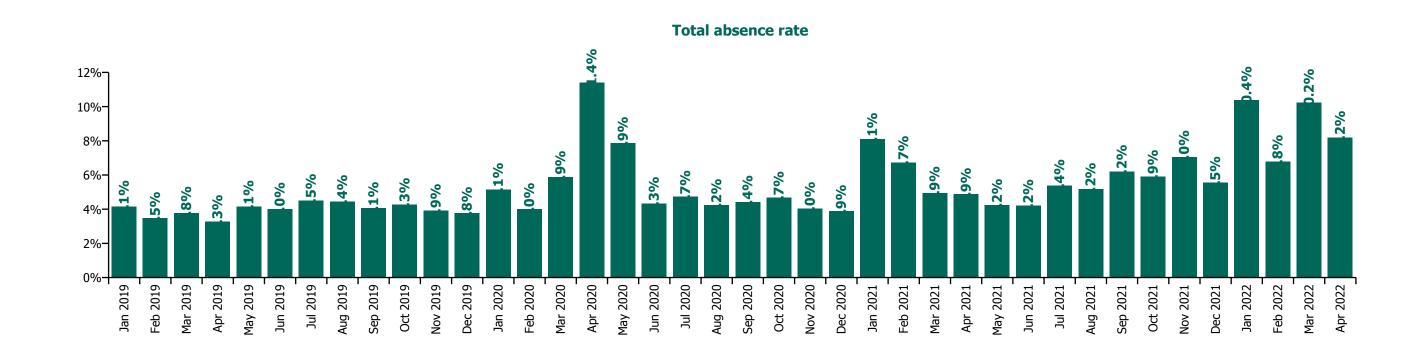

CHO 8 Section 38's

| Year/ month | Muiriosa<br>Foundation,<br>Laois/Offaly | Muiriosa<br>Foundation,<br>Longford/Westm<br>eath | Muiriosa<br>Foundation,<br>South Kildare | St. John of God,<br>Drumcar | Section 38<br>Voluntary<br>Agencies | Certified<br>absence | Self-<br>certified<br>absence | Non<br>Covid-19<br>absence | Covid-19<br>absence | Total<br>absence<br>rate |
|-------------|-----------------------------------------|---------------------------------------------------|------------------------------------------|-----------------------------|-------------------------------------|----------------------|-------------------------------|----------------------------|---------------------|--------------------------|
| 2022        | 8.7%                                    | 6.5%                                              | 6.6%                                     | 11.9%                       | 9.0%                                | 3.7%                 | 0.6%                          | 4.2%                       | 4.8%                | 9.0%                     |
| Apr 2022    | 9.6%                                    | 5.7%                                              | 7.6%                                     | 8.9%                        | 8.2%                                | 3.9%                 | 0.4%                          | 4.3%                       | 3.9%                | 8.2%                     |
| Mar 2022    | 9.4%                                    | 7.0%                                              | 7.5%                                     | 14.4%                       | 10.2%                               | 4.7%                 | 0.5%                          | 5.2%                       | 5.1%                | 10.2%                    |
| Feb 2022    | 7.9%                                    | 5.9%                                              | 5.3%                                     | 7.4%                        | 6.8%                                | 3.1%                 | 0.3%                          | 3.3%                       | 3.5%                | 6.8%                     |
| Jan 2022    | 8.4%                                    | 7.1%                                              | 6.2%                                     | 16.3%                       | 10.4%                               | 3.2%                 | 0.9%                          | 4.1%                       | 6.2%                | 10.4%                    |
| 2021        | 6.0%                                    | 4.7%                                              | 4.5%                                     | 6.8%                        | 5.7%                                | 3.9%                 | 0.4%                          | 4.3%                       | 1.4%                | 5.7%                     |
| Dec 2021    | 6.5%                                    | 5.5%                                              | 6.5%                                     | 4.5%                        | 5.5%                                | 2.8%                 | 0.9%                          | 3.7%                       | 1.8%                | 5.5%                     |
| Nov 2021    | 8.7%                                    | 5.1%                                              | 6.4%                                     | 7.4%                        | 7.0%                                | 4.2%                 | 0.5%                          | 4.6%                       | 2.4%                | 7.0%                     |
| Oct 2021    | 6.1%                                    | 5.5%                                              | 5.8%                                     | 6.1%                        | 5.9%                                | 4.2%                 | 0.4%                          | 4.5%                       | 1.4%                | 5.9%                     |
| Sep 2021    | 5.5%                                    | 5.3%                                              | 5.0%                                     | 7.6%                        | 6.2%                                | 4.8%                 | 0.4%                          | 5.1%                       | 1.0%                | 6.2%                     |
| Aug 2021    | 4.9%                                    | 5.5%                                              | 3.4%                                     | 6.6%                        | 5.2%                                | 4.6%                 | 0.1%                          | 4.7%                       | 0.4%                | 5.2%                     |
| Jul 2021    | 5.9%                                    | 5.7%                                              | 3.6%                                     | 5.9%                        | 5.4%                                | 4.4%                 | 0.3%                          | 4.7%                       | 0.7%                | 5.4%                     |
| Jun 2021    | 5.4%                                    | 4.2%                                              | 3.2%                                     | 4.1%                        | 4.2%                                | 3.2%                 | 0.4%                          | 3.5%                       | 0.7%                | 4.2%                     |
| May 2021    | 4.8%                                    | 3.2%                                              | 2.3%                                     | 5.3%                        | 4.2%                                | 3.3%                 | 0.2%                          | 3.6%                       | 0.7%                | 4.2%                     |
| Apr 2021    | 5.7%                                    | 2.7%                                              | 2.9%                                     | 6.2%                        | 4.9%                                | 4.0%                 | 0.2%                          | 4.2%                       | 0.6%                | 4.9%                     |
| Mar 2021    | 4.8%                                    | 3.4%                                              | 3.4%                                     | 6.6%                        | 4.9%                                | 3.2%                 | 0.4%                          | 3.5%                       | 1.4%                | 4.9%                     |
| Feb 2021    | 6.7%                                    | 4.5%                                              | 5.7%                                     | 8.1%                        | 6.7%                                | 3.8%                 | 0.5%                          | 4.3%                       | 2.4%                | 6.7%                     |
| Jan 2021    | 7.1%                                    | 4.9%                                              | 5.4%                                     | 12.1%                       | 8.1%                                | 4.4%                 | 0.2%                          | 4.6%                       | 3.5%                | 8.1%                     |
| 2020        | 5.3%                                    | 3.5%                                              | 5.5%                                     | 6.1%                        | 5.4%                                | 3.9%                 | 0.2%                          | 4.2%                       | 1.2%                | 5.4%                     |
| Dec 2020    | 3.8%                                    | 2.3%                                              | 3.7%                                     | 4.8%                        | 3.9%                                | 2.9%                 | 0.2%                          | 3.1%                       | 0.7%                | 3.9%                     |
| Nov 2020    | 3.7%                                    | 1.6%                                              | 4.4%                                     | 4.9%                        | 4.0%                                | 2.9%                 | 0.2%                          | 3.0%                       | 1.0%                | 4.0%                     |
| Oct 2020    | 4.9%                                    | 2.3%                                              | 3.9%                                     | 5.9%                        | 4.7%                                | 3.4%                 | 0.2%                          | 3.7%                       | 1.0%                | 4.7%                     |
| Sep 2020    | 5.6%                                    | 3.5%                                              | 3.5%                                     | 4.7%                        | 4.4%                                | 3.4%                 | 0.2%                          | 3.6%                       | 0.8%                | 4.4%                     |
| Aug 2020    | 5.3%                                    | 2.9%                                              | 4.4%                                     | 4.2%                        | 4.2%                                | 3.8%                 | 0.2%                          | 4.0%                       | 0.2%                | 4.2%                     |
| Jul 2020    | 4.4%                                    | 3.0%                                              | 4.5%                                     | 5.7%                        | 4.7%                                | 4.3%                 | 0.2%                          | 4.6%                       | 0.2%                | 4.7%                     |
| Jun 2020    | 4.1%                                    | 3.5%                                              | 6.7%                                     | 3.6%                        | 4.3%                                | 3.6%                 | 0.2%                          | 3.7%                       | 0.6%                | 4.3%                     |
| May 2020    | 9.0%                                    | 5.6%                                              | 9.5%                                     | 7.4%                        | 7.9%                                | 5.0%                 | 0.2%                          | 5.1%                       | 2.7%                | 7.9%                     |
| Apr 2020    | 9.1%                                    | 5.2%                                              | 9.9%                                     | 15.4%                       | 11.4%                               | 5.7%                 | 0.1%                          | 5.8%                       | 5.6%                | 11.4%                    |
| Mar 2020    | 6.3%                                    | 4.9%                                              | 5.8%                                     | 6.2%                        | 5.9%                                | 3.9%                 | 0.3%                          | 4.2%                       | 1.6%                | 5.9%                     |
| Feb 2020    | 3.1%                                    | 3.1%                                              | 4.0%                                     | 4.7%                        | 4.0%                                | 3.6%                 | 0.4%                          | 4.0%                       |                     | 4.0%                     |
| Jan 2020    | 3.4%                                    | 4.0%                                              | 5.1%                                     | 6.1%                        | 5.1%                                | 4.7%                 | 0.5%                          | 5.1%                       |                     | 5.1%                     |
| 2019        | 3.0%                                    | 4.0%                                              | 4.5%                                     | 4.1%                        | 4.0%                                | 3.6%                 | 0.4%                          | 4.0%                       |                     | 4.0%                     |
| Dec 2019    | 4.0%                                    | 4.9%                                              | 4.3%                                     | 3.0%                        | 3.8%                                | 3.3%                 | 0.4%                          | 3.8%                       |                     | 3.8%                     |
| Nov 2019    | 3.5%                                    | 4.1%                                              | 3.4%                                     | 4.2%                        | 3.9%                                | 3.5%                 | 0.4%                          | 3.9%                       |                     | 3.9%                     |
| Oct 2019    | 4.2%                                    | 4.2%                                              | 3.8%                                     | 4.6%                        | 4.3%                                | 3.9%                 | 0.4%                          | 4.3%                       |                     | 4.3%                     |
| Sep 2019    | 3.5%                                    | 4.6%                                              | 5.1%                                     | 3.5%                        | 4.1%                                | 3.8%                 | 0.3%                          | 4.1%                       |                     | 4.1%                     |
| Aug 2019    | 3.1%                                    | 4.3%                                              | 4.2%                                     | 5.0%                        | 4.4%                                | 4.2%                 | 0.3%                          | 4.4%                       |                     | 4.4%                     |
| Jul 2019    | 3.3%                                    |                                                   | 5.4%                                     | 4.8%                        | 4.5%                                | 4.2%                 | 0.3%                          | 4.5%                       |                     | 4.5%                     |
| Jun 2019    | 2.2%                                    | 3.2%                                              | 4.5%                                     | 4.7%                        | 4.0%                                | 3.7%                 | 0.3%                          | 4.0%                       |                     | 4.0%                     |
| May 2019    | 2.3%                                    | 3.3%                                              | 5.1%                                     | 4.7%                        | 4.1%                                | 3.7%                 | 0.4%                          | 4.1%                       |                     | 4.1%                     |
| Apr 2019    | 1.7%                                    | 3.5%                                              | 4.2%                                     | 3.5%                        | 3.3%                                | 2.9%                 | 0.4%                          | 3.3%                       |                     | 3.3%                     |
| Mar 2019    | 3.1%                                    | 3.9%                                              | 4.3%                                     | 3.8%                        | 3.8%                                | 3.4%                 | 0.3%                          | 3.8%                       |                     | 3.8%                     |
| Feb 2019    | 3.0%                                    | 4.1%                                              | 4.4%                                     | 3.0%                        | 3.5%                                | 3.1%                 | 0.4%                          | 3.5%                       |                     | 3.5%                     |
| Jan 2019    | 2.9%                                    | 4.3%                                              | 4.9%                                     | 4.1%                        | 4.1%                                | 3.8%                 | 0.4%                          | 4.1%                       |                     | 4.1%                     |