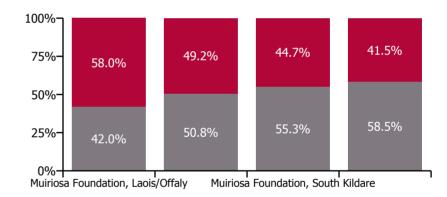

| Health Service Absence Rate - by<br>Care Group: Apr 2022 | Medical &<br>Dental | Nursing &<br>Midwifery | Health & Social<br>Care<br>Professionals | Management &<br>Administrative | General<br>Support | Patient & Client<br>Care | Certified<br>absence | Self-<br>certified<br>absence | Non<br>Covid-19<br>absence | Covid-19<br>absence | Total<br>absence<br>rate |
|----------------------------------------------------------|---------------------|------------------------|------------------------------------------|--------------------------------|--------------------|--------------------------|----------------------|-------------------------------|----------------------------|---------------------|--------------------------|
| CHO 8                                                    | 0.0%                | 7.8%                   | 9.0%                                     | 2.7%                           | 5.9%               | 8.6%                     | 3.9%                 | 0.4%                          | 4.3%                       | 3.9%                | 8.2%                     |
| Section 38 Voluntary Agencies                            | 0.0%                | 7.8%                   | 9.0%                                     | 2.7%                           | 5.9%               | 8.6%                     | 3.9%                 | 0.4%                          | 4.3%                       | 3.9%                | 8.2%                     |
| Muiriosa Foundation, Laois/Offaly                        |                     | 9.9%                   | 9.1%                                     | 5.7%                           | 10.8%              | 10.3%                    | 3.7%                 | 0.4%                          | 4.0%                       | 5.6%                | 9.6%                     |
| Muiriosa Foundation, Longford/Westmeath                  |                     | 4.6%                   | 6.0%                                     | 2.5%                           | 0.0%               | 6.0%                     | 2.6%                 | 0.3%                          | 2.9%                       | 2.8%                | 5.7%                     |
| Muiriosa Foundation, South Kildare                       |                     | 5.3%                   | 10.3%                                    | 0.5%                           | 8.9%               | 7.5%                     | 4.0%                 | 0.2%                          | 4.2%                       | 3.4%                | 7.6%                     |
| St. John of God, Drumcar                                 | 0.0%                | 8.0%                   | 11.5%                                    | 3.2%                           | 3.7%               | 9.6%                     | 4.6%                 | 0.6%                          | 5.2%                       | 3.7%                | 8.9%                     |