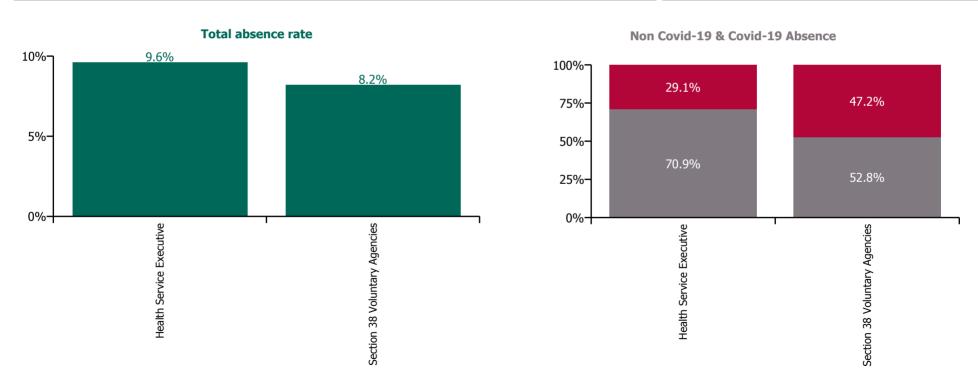

#### % of Absence Non Covid-19 / Covid-19

| Health Service Absence Rate - by<br>Care Group: Apr 2022 | Medical &<br>Dental | Nursing &<br>Midwifery | Health & Social<br>Care<br>Professionals | Management &<br>Administrative | General<br>Support | Patient & Client<br>Care | Certified<br>absence | Self-<br>certified<br>absence | Non<br>Covid-19<br>absence | Covid-19<br>absence | Total<br>absence<br>rate |
|----------------------------------------------------------|---------------------|------------------------|------------------------------------------|--------------------------------|--------------------|--------------------------|----------------------|-------------------------------|----------------------------|---------------------|--------------------------|
| CHO 8                                                    | 1.8%                | 10.1%                  | 7.4%                                     | 6.5%                           | 14.4%              | 10.8%                    | 5.7%                 | 0.4%                          | 6.1%                       | 3.1%                | 9.2%                     |
| Health Service Executive                                 | 1.8%                | 10.6%                  | 6.1%                                     | 7.0%                           | 16.9%              | 12.4%                    | 6.4%                 | 0.4%                          | 6.8%                       | 2.8%                | 9.6%                     |
| Community Health & Wellbeing                             |                     |                        | 0.0%                                     | 8.8%                           |                    | 4.4%                     | 6.9%                 | 0.2%                          | 7.1%                       | 0.0%                | 7.1%                     |
| Mental Health                                            | 1.8%                | 9.9%                   | 5.7%                                     | 6.6%                           | 16.5%              | 13.4%                    | 5.9%                 | 0.4%                          | 6.3%                       | 2.9%                | 9.2%                     |
| Primary Care                                             | 1.8%                | 8.7%                   | 6.4%                                     | 6.3%                           | 10.3%              | 8.6%                     | 5.0%                 | 0.2%                          | 5.3%                       | 1.7%                | 7.0%                     |
| Disabilities                                             | 0.0%                | 14.2%                  | 5.0%                                     | 5.5%                           | 25.5%              | 11.5%                    | 7.9%                 | 0.5%                          | 8.4%                       | 2.0%                | 10.4%                    |
| Older People                                             | 1.9%                | 12.7%                  | 7.8%                                     | 12.8%                          | 18.7%              | 14.1%                    | 8.3%                 | 0.7%                          | 8.9%                       | 4.6%                | 13.5%                    |
| CHO Operations                                           |                     | 6.3%                   | 12.7%                                    | 3.0%                           |                    | 11.6%                    | 1.5%                 | 0.1%                          | 1.6%                       | 3.2%                | 4.8%                     |
| Section 38 Voluntary Agencies                            | 0.0%                | 7.8%                   | 9.0%                                     | 2.7%                           | 5.9%               | 8.6%                     | 3.9%                 | 0.4%                          | 4.3%                       | 3.9%                | 8.2%                     |

| Health Service Absence Rate - by<br>Care Group: Apr 2022 | Medical &<br>Dental | Nursing &<br>Midwifery | Health & Social<br>Care<br>Professionals | Management &<br>Administrative | General<br>Support | Patient & Client<br>Care | Certified<br>absence | Self-<br>certified<br>absence | Non<br>Covid-19<br>absence | Covid-19<br>absence | Total<br>absence<br>rate |
|----------------------------------------------------------|---------------------|------------------------|------------------------------------------|--------------------------------|--------------------|--------------------------|----------------------|-------------------------------|----------------------------|---------------------|--------------------------|
| CHO 8                                                    | 0.0%                | 7.8%                   | 9.0%                                     | 2.7%                           | 5.9%               | 8.6%                     | 3.9%                 | 0.4%                          | 4.3%                       | 3.9%                | 8.2%                     |
| Section 38 Voluntary Agencies                            | 0.0%                | 7.8%                   | 9.0%                                     | 2.7%                           | 5.9%               | 8.6%                     | 3.9%                 | 0.4%                          | 4.3%                       | 3.9%                | 8.2%                     |
| Muiriosa Foundation, Laois/Offaly                        |                     | 9.9%                   | 9.1%                                     | 5.7%                           | 10.8%              | 10.3%                    | 3.7%                 | 0.4%                          | 4.0%                       | 5.6%                | 9.6%                     |
| Muiriosa Foundation, Longford/Westmeath                  |                     | 4.6%                   | 6.0%                                     | 2.5%                           | 0.0%               | 6.0%                     | 2.6%                 | 0.3%                          | 2.9%                       | 2.8%                | 5.7%                     |
| Muiriosa Foundation, South Kildare                       |                     | 5.3%                   | 10.3%                                    | 0.5%                           | 8.9%               | 7.5%                     | 4.0%                 | 0.2%                          | 4.2%                       | 3.4%                | 7.6%                     |
| St. John of God, Drumcar                                 | 0.0%                | 8.0%                   | 11.5%                                    | 3.2%                           | 3.7%               | 9.6%                     | 4.6%                 | 0.6%                          | 5.2%                       | 3.7%                | 8.9%                     |