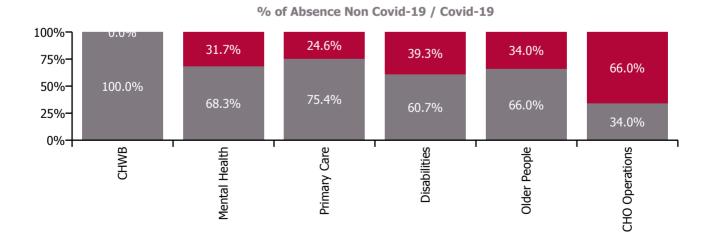

| Health Service Absence Rate - by Care<br>Group: Apr 2022 | Certified<br>absence | Self-<br>certified<br>absence | Non<br>Covid-19<br>absence | Covid-19<br>absence | Total<br>absence<br>rate | % Non<br>Covid-19<br>absence | %<br>Covid-19<br>absence |
|----------------------------------------------------------|----------------------|-------------------------------|----------------------------|---------------------|--------------------------|------------------------------|--------------------------|
| CHO 8                                                    | 5.7%                 | 0.4%                          | 6.1%                       | 3.1%                | 9.2%                     | 66.2%                        | 33.8%                    |
| Community Health & Wellbeing                             | 6.9%                 | 0.2%                          | 7.1%                       | 0.0%                | 7.1%                     | 100.0%                       | 0.0%                     |
| Mental Health                                            | 5.9%                 | 0.4%                          | 6.3%                       | 2.9%                | 9.2%                     | 68.3%                        | 31.7%                    |
| Primary Care                                             | 5.0%                 | 0.2%                          | 5.3%                       | 1.7%                | 7.0%                     | 75.4%                        | 24.6%                    |
| Disabilities                                             | 4.9%                 | 0.4%                          | 5.3%                       | 3.4%                | 8.7%                     | 60.7%                        | 39.3%                    |
| Older People                                             | 8.3%                 | 0.7%                          | 8.9%                       | 4.6%                | 13.5%                    | 66.0%                        | 34.0%                    |
| CHO Operations                                           | 1.5%                 | 0.1%                          | 1.6%                       | 3.2%                | 4.8%                     | 34.0%                        | 66.0%                    |