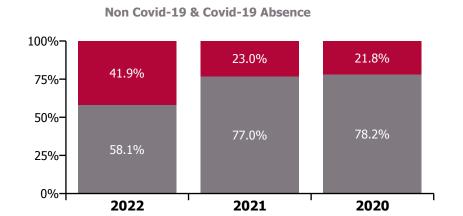

## CHO 8 by Staff Category

| Year/ month | Medical &<br>Dental | Nursing &<br>Midwifery | Health & Social<br>Care<br>Professionals | Management &<br>Administrative | General<br>Support | Patient & Client<br>Care | Certified<br>absence | Self-<br>certified<br>absence | Non<br>Covid-19<br>absence | Covid-19<br>absence | Total absence rate |
|-------------|---------------------|------------------------|------------------------------------------|--------------------------------|--------------------|--------------------------|----------------------|-------------------------------|----------------------------|---------------------|--------------------|
| 2022        | 2.7%                | 11.2%                  | 7.9%                                     | 7.3%                           | 14.9%              | 12.2%                    | 5.5%                 | 0.5%                          | 5.9%                       | 4.3%                | 10.2%              |
| Apr 2022    | 1.8%                | 10.1%                  | 7.4%                                     | 6.5%                           | 14.4%              | 10.8%                    | 5.7%                 | 0.4%                          | 6.1%                       | 3.1%                | 9.2%               |
| Mar 2022    | 3.2%                | 12.5%                  | 8.5%                                     | 9.0%                           | 20.3%              | 13.3%                    | 6.0%                 | 0.5%                          | 6.5%                       | 4.9%                | 11.5%              |
| Feb 2022    | 2.5%                | 9.5%                   | 6.4%                                     | 5.8%                           | 12.2%              | 10.6%                    | 5.1%                 | 0.4%                          | 5.5%                       | 3.1%                | 8.6%               |
| Jan 2022    | 3.4%                | 12.6%                  | 9.2%                                     | 7.7%                           | 12.7%              | 13.7%                    | 5.1%                 | 0.6%                          | 5.7%                       | 5.8%                | 11.4%              |
| 2021        | 2.4%                | 7.9%                   | 5.2%                                     | 5.2%                           | 7.0%               | 8.6%                     | 5.1%                 | 0.4%                          | 5.4%                       | 1.6%                | 7.1%               |
| Dec 2021    | 2.7%                | 9.8%                   | 7.0%                                     | 6.5%                           | 9.8%               | 9.7%                     | 5.4%                 | 0.5%                          | 6.0%                       | 2.6%                | 8.5%               |
| Nov 2021    | 2.4%                | 10.8%                  | 5.7%                                     | 7.6%                           | 10.3%              | 10.2%                    | 6.0%                 | 0.5%                          | 6.5%                       | 2.4%                | 8.9%               |
| Oct 2021    | 2.5%                | 8.2%                   | 6.4%                                     | 5.8%                           | 7.8%               | 8.8%                     | 5.7%                 | 0.5%                          | 6.1%                       | 1.4%                | 7.5%               |
| Sep 2021    | 3.0%                | 7.7%                   | 5.5%                                     | 5.1%                           | 7.4%               | 8.6%                     | 5.5%                 | 0.4%                          | 5.9%                       | 1.1%                | 7.1%               |
| Aug 2021    | 2.1%                | 7.4%                   | 5.7%                                     | 4.7%                           | 5.7%               | 7.4%                     | 5.3%                 | 0.3%                          | 5.6%                       | 0.9%                | 6.5%               |
| Jul 2021    | 1.6%                | 7.0%                   | 5.0%                                     | 4.8%                           | 5.3%               | 8.0%                     | 5.3%                 | 0.3%                          | 5.6%                       | 0.8%                | 6.4%               |
| Jun 2021    | 2.2%                | 6.7%                   | 4.5%                                     | 4.1%                           | 5.1%               | 6.3%                     | 4.5%                 | 0.4%                          | 4.9%                       | 0.7%                | 5.6%               |
| May 2021    | 1.5%                | 6.3%                   | 3.5%                                     | 3.2%                           | 4.8%               | 6.7%                     | 4.3%                 | 0.3%                          | 4.6%                       | 0.8%                | 5.4%               |
| Apr 2021    | 2.0%                | 6.1%                   | 4.1%                                     | 4.0%                           | 6.9%               | 7.6%                     | 4.6%                 | 0.3%                          | 4.9%                       | 0.9%                | 5.8%               |
| Mar 2021    | 2.6%                | 5.9%                   | 4.1%                                     | 3.9%                           | 6.9%               | 7.5%                     | 4.1%                 | 0.3%                          | 4.5%                       | 1.2%                | 5.7%               |
| Feb 2021    | 3.1%                | 8.6%                   | 4.7%                                     | 5.2%                           | 6.6%               | 10.1%                    | 4.9%                 | 0.4%                          | 5.3%                       | 2.4%                | 7.7%               |
| Jan 2021    | 3.0%                | 11.0%                  | 5.7%                                     | 7.0%                           | 7.8%               | 11.6%                    | 5.1%                 | 0.2%                          | 5.3%                       | 4.0%                | 9.4%               |
| 2020        | 2.7%                | 8.0%                   | 5.2%                                     | 5.3%                           | 7.1%               | 9.4%                     | 5.4%                 | 0.3%                          | 5.8%                       | 1.6%                | 7.4%               |
| Dec 2020    | 1.7%                | 8.7%                   | 4.3%                                     | 4.8%                           | 6.7%               | 7.7%                     | 4.9%                 | 0.3%                          | 5.2%                       | 1.6%                | 6.8%               |
| Nov 2020    | 2.4%                | 6.9%                   | 3.3%                                     | 4.2%                           | 6.6%               | 8.0%                     | 4.4%                 | 0.3%                          | 4.6%                       | 1.5%                | 6.1%               |
| Oct 2020    | 1.9%                | 7.6%                   | 5.4%                                     | 5.0%                           | 7.2%               | 9.4%                     | 5.3%                 | 0.3%                          | 5.6%                       | 1.6%                | 7.2%               |
| Sep 2020    | 3.1%                | 8.5%                   | 4.8%                                     | 4.6%                           | 6.9%               | 8.8%                     | 5.5%                 | 0.3%                          | 5.8%                       | 1.4%                | 7.2%               |
| Aug 2020    | 2.0%                | 6.7%                   | 4.8%                                     | 4.9%                           | 6.5%               | 8.1%                     | 5.5%                 | 0.3%                          | 5.8%                       | 0.6%                | 6.4%               |
| Jul 2020    | 1.3%                | 6.6%                   | 4.3%                                     | 3.9%                           | 5.2%               | 9.0%                     | 5.3%                 | 0.3%                          | 5.6%                       | 0.7%                | 6.3%               |
| Jun 2020    | 1.3%                | 6.2%                   | 4.2%                                     | 3.8%                           | 4.3%               | 8.9%                     | 4.9%                 | 0.3%                          | 5.2%                       | 1.0%                | 6.1%               |
| May 2020    | 3.1%                | 8.9%                   | 5.5%                                     | 4.5%                           | 6.7%               | 11.9%                    | 5.5%                 | 0.3%                          | 5.8%                       | 2.7%                | 8.4%               |
| Apr 2020    | 5.2%                | 13.2%                  | 7.9%                                     | 6.9%                           | 13.5%              | 15.1%                    | 6.1%                 | 0.2%                          | 6.3%                       | 5.5%                | 11.8%              |
| Mar 2020    | 5.7%                | 9.3%                   | 7.5%                                     | 7.9%                           | 8.0%               | 9.6%                     | 5.8%                 | 0.4%                          | 6.2%                       | 2.6%                | 8.7%               |
| Feb 2020    | 2.1%                | 6.2%                   | 4.9%                                     | 6.2%                           | 5.4%               | 7.6%                     | 5.7%                 | 0.6%                          | 6.3%                       |                     | 6.3%               |
| Jan 2020    | 2.0%                | 7.1%                   | 5.8%                                     | 6.7%                           | 8.1%               | 8.4%                     | 6.5%                 | 0.6%                          | 7.1%                       |                     | 7.1%               |