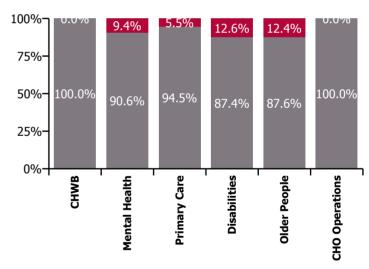

| Health Service Absence Rate - by Care<br>Group: Apr 2023 | Certified<br>absence | Self-<br>certified<br>absence | Non<br>Covid-19<br>absence | Covid-19<br>absence | Total<br>absence<br>rate | % Non<br>Covid-19<br>absence | %<br>Covid-19<br>absence |
|----------------------------------------------------------|----------------------|-------------------------------|----------------------------|---------------------|--------------------------|------------------------------|--------------------------|
| CHO 8                                                    | 5.0%                 | 0.5%                          | 5.4%                       | 0.6%                | 6.1%                     | 89.7%                        | 10.3%                    |
| Community Health & Wellbeing                             | 5.6%                 | 0.1%                          | 5.8%                       | 0.0%                | 5.8%                     | 100.0%                       | 0.0%                     |
| Mental Health                                            | 3.9%                 | 0.7%                          | 4.6%                       | 0.5%                | 5.0%                     | 90.6%                        | 9.4%                     |
| Primary Care                                             | 5.2%                 | 0.2%                          | 5.4%                       | 0.3%                | 5.7%                     | 94.5%                        | 5.5%                     |
| Disabilities                                             | 4.6%                 | 0.4%                          | 5.0%                       | 0.7%                | 5.7%                     | 87.4%                        | 12.6%                    |
| Older People                                             | 6.5%                 | 0.7%                          | 7.2%                       | 1.0%                | 8.3%                     | 87.6%                        | 12.4%                    |
| CHO Operations                                           | 9.1%                 | 0.1%                          | 9.2%                       | 0.0%                | 9.2%                     | 100.0%                       | 0.0%                     |