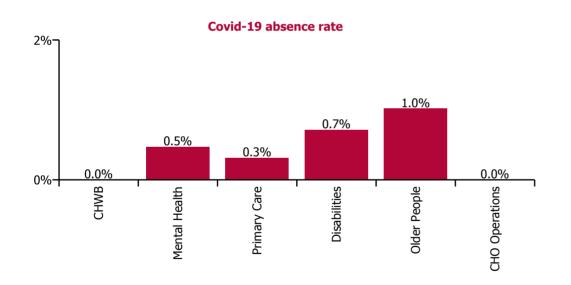

| Health Service Covid-19 Absence Rate - by<br>Staff Category & Care Group: Apr 2023 | Medical &<br>Dental | Nursing &<br>Midwifery | Health & Social<br>Care<br>Professionals | Management &<br>Administrative | General<br>Support | Patient & Client<br>Care | Covid-19<br>absence | Non Covid-19<br>absence | Total<br>absence rate |
|------------------------------------------------------------------------------------|---------------------|------------------------|------------------------------------------|--------------------------------|--------------------|--------------------------|---------------------|-------------------------|-----------------------|
| CHO 8                                                                              | 0.0%                | 0.7%                   | 0.7%                                     | 4.7%                           | 0.3%               | 0.8%                     | 0.6%                | 5.4%                    | 6.1%                  |
| Community Health & Wellbeing                                                       |                     |                        | 0.0%                                     | 4.0%                           |                    | 0.0%                     | 0.0%                | 5.8%                    | 5.8%                  |
| Mental Health                                                                      | 0.0%                | 0.5%                   | 0.2%                                     | 3.9%                           | 0.7%               | 0.8%                     | 0.5%                | 4.6%                    | 5.0%                  |
| Primary Care                                                                       | 0.0%                | 0.6%                   | 0.2%                                     | 4.5%                           | 0.0%               | 0.5%                     | 0.3%                | 5.4%                    | 5.7%                  |
| Disabilities                                                                       | 0.0%                | 1.0%                   | 1.1%                                     | 4.2%                           | 0.4%               | 0.5%                     | 0.7%                | 5.0%                    | 5.7%                  |
| Older People                                                                       | 0.0%                | 0.5%                   | 0.0%                                     | 5.5%                           | 0.0%               | 1.6%                     | 1.0%                | 7.2%                    | 8.3%                  |
| CHO Operations                                                                     |                     | 0.0%                   | 0.0%                                     | 8.4%                           |                    | 0.0%                     | 0.0%                | 9.2%                    | 9.2%                  |