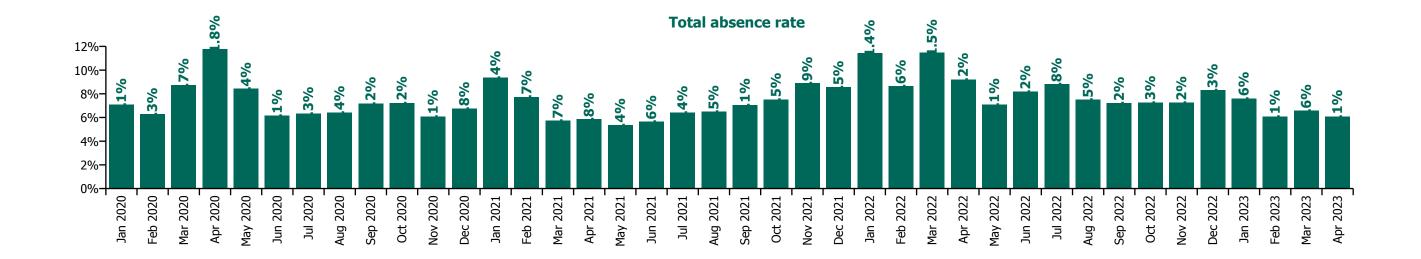

# CHO 8 by Staff Category

| Year/ month | Medical &<br>Dental | Nursing &<br>Midwifery | Health & Social<br>Care<br>Professionals | Management &<br>Administrative | General<br>Support | Patient & Client<br>Care | Certified<br>absence | Self-<br>certified<br>absence | Non<br>Covid-19<br>absence | Covid-19<br>absence | Total absence rate |
|-------------|---------------------|------------------------|------------------------------------------|--------------------------------|--------------------|--------------------------|----------------------|-------------------------------|----------------------------|---------------------|--------------------|
| 2023        | 2.2%                | 7.1%                   | 5.3%                                     | 4.8%                           | 9.5%               | 7.8%                     | 5.3%                 | 0.5%                          | 5.8%                       | 0.8%                | 6.6%               |
| Apr 2023    | 2.6%                | 6.1%                   | 6.1%                                     | 4.7%                           | 7.8%               | 6.8%                     | 5.0%                 | 0.5%                          | 5.4%                       | 0.6%                | 6.1%               |
| Mar 2023    | 3.1%                | 6.8%                   | 5.6%                                     | 4.4%                           | 8.2%               | 8.0%                     | 5.3%                 | 0.5%                          | 5.8%                       | 0.7%                | 6.6%               |
| Feb 2023    | 2.0%                | 6.7%                   | 4.2%                                     | 4.8%                           | 9.6%               | 7.2%                     | 5.1%                 | 0.5%                          | 5.5%                       | 0.6%                | 6.1%               |
| Jan 2023    | 1.1%                | 8.5%                   | 5.4%                                     | 5.3%                           | 12.2%              | 9.2%                     | 5.9%                 | 0.5%                          | 6.4%                       | 1.2%                | 7.6%               |
| 2022        | 2.6%                | 9.5%                   | 6.4%                                     | 5.9%                           | 11.8%              | 10.3%                    | 5.7%                 | 0.5%                          | 6.2%                       | 2.4%                | 8.5%               |
| Dec 2022    | 2.5%                | 9.7%                   | 6.5%                                     | 6.5%                           | 10.8%              | 9.1%                     | 6.2%                 | 0.7%                          | 6.9%                       | 1.4%                | 8.3%               |
| Nov 2022    | 2.5%                | 8.3%                   | 5.3%                                     | 5.3%                           | 8.1%               | 8.6%                     | 5.7%                 | 0.5%                          | 6.2%                       | 1.0%                | 7.2%               |
| Oct 2022    | 3.3%                | 8.0%                   | 5.8%                                     | 4.7%                           | 7.9%               | 8.8%                     | 5.6%                 | 0.5%                          | 6.1%                       | 1.1%                | 7.3%               |
| Sep 2022    | 2.4%                | 8.2%                   | 4.8%                                     | 4.6%                           | 7.7%               | 9.3%                     | 5.8%                 | 0.5%                          | 6.3%                       | 0.9%                | 7.2%               |
| Aug 2022    | 1.7%                | 8.1%                   | 5.1%                                     | 4.6%                           | 12.6%              | 9.6%                     | 6.0%                 | 0.4%                          | 6.4%                       | 1.1%                | 7.5%               |
| Jul 2022    | 3.3%                | 9.5%                   | 6.9%                                     | 5.6%                           | 10.9%              | 10.8%                    | 5.9%                 | 0.4%                          | 6.4%                       | 2.4%                | 8.8%               |
| Jun 2022    | 2.9%                | 9.3%                   | 6.0%                                     | 5.7%                           | 11.7%              | 9.6%                     | 5.6%                 | 0.5%                          | 6.1%                       | 2.1%                | 8.2%               |
| May 2022    | 1.5%                | 7.8%                   | 5.1%                                     | 5.1%                           | 12.6%              | 8.4%                     | 5.4%                 | 0.5%                          | 5.9%                       | 1.2%                | 7.1%               |
| Apr 2022    | 1.8%                | 10.1%                  | 7.4%                                     | 6.5%                           | 14.4%              | 10.8%                    | 5.7%                 | 0.4%                          | 6.1%                       | 3.1%                | 9.2%               |
| Mar 2022    | 3.2%                | 12.5%                  | 8.5%                                     | 9.0%                           | 20.3%              | 13.3%                    | 6.0%                 | 0.5%                          | 6.5%                       | 4.9%                | 11.5%              |
| Feb 2022    | 2.5%                | 9.5%                   | 6.4%                                     | 5.8%                           | 12.2%              | 10.6%                    | 5.1%                 | 0.4%                          | 5.5%                       | 3.1%                | 8.6%               |
| Jan 2022    | 3.4%                | 12.6%                  | 9.2%                                     | 7.7%                           | 12.7%              | 13.7%                    | 5.1%                 | 0.6%                          | 5.7%                       | 5.8%                | 11.4%              |
| 2021        | 2.4%                | 7.9%                   | 5.2%                                     | 5.2%                           | 7.0%               | 8.6%                     | 5.1%                 | 0.4%                          | 5.4%                       | 1.6%                | 7.1%               |
| Dec 2021    | 2.7%                | 9.8%                   | 7.0%                                     | 6.5%                           | 9.8%               | 9.7%                     | 5.4%                 | 0.5%                          | 6.0%                       | 2.6%                | 8.5%               |
| Nov 2021    | 2.4%                | 10.8%                  | 5.7%                                     | 7.6%                           | 10.3%              | 10.2%                    | 6.0%                 | 0.5%                          | 6.5%                       | 2.4%                | 8.9%               |
| Oct 2021    | 2.5%                | 8.2%                   | 6.4%                                     | 5.8%                           | 7.8%               | 8.8%                     | 5.7%                 | 0.5%                          | 6.1%                       | 1.4%                | 7.5%               |
| Sep 2021    | 3.0%                | 7.7%                   | 5.5%                                     | 5.1%                           | 7.4%               | 8.6%                     | 5.5%                 | 0.4%                          | 5.9%                       | 1.1%                | 7.1%               |
| Aug 2021    | 2.1%                | 7.4%                   | 5.7%                                     | 4.7%                           | 5.7%               | 7.4%                     | 5.3%                 | 0.3%                          | 5.6%                       | 0.9%                | 6.5%               |
| Jul 2021    | 1.6%                | 7.0%                   | 5.0%                                     | 4.8%                           | 5.3%               | 8.0%                     | 5.3%                 | 0.3%                          | 5.6%                       | 0.8%                | 6.4%               |
| Jun 2021    | 2.2%                | 6.7%                   | 4.5%                                     | 4.1%                           | 5.1%               | 6.3%                     | 4.5%                 | 0.4%                          | 4.9%                       | 0.7%                | 5.6%               |
| May 2021    | 1.5%                | 6.3%                   | 3.5%                                     | 3.2%                           | 4.8%               | 6.7%                     | 4.3%                 | 0.3%                          | 4.6%                       | 0.8%                | 5.4%               |
| Apr 2021    | 2.0%                | 6.1%                   | 4.1%                                     | 4.0%                           | 6.9%               | 7.6%                     | 4.6%                 | 0.3%                          | 4.9%                       | 0.9%                | 5.8%               |
| Mar 2021    | 2.6%                | 5.9%                   | 4.1%                                     | 3.9%                           | 6.9%               | 7.5%                     | 4.1%                 | 0.3%                          | 4.5%                       | 1.2%                | 5.7%               |
| Feb 2021    | 3.1%                | 8.6%                   | 4.7%                                     | 5.2%                           | 6.6%               | 10.1%                    | 4.9%                 | 0.4%                          | 5.3%                       | 2.4%                | 7.7%               |
| Jan 2021    | 3.0%                | 11.0%                  | 5.7%                                     | 7.0%                           | 7.8%               | 11.6%                    | 5.1%                 | 0.2%                          | 5.3%                       | 4.0%                | 9.4%               |

| 2020     | 2.7% | 8.0%  | 5.2% | 5.3% | 7.1%  | 9.4%  | 5.4% | 0.3% | 5.8% | 1.6% | 7.4%  |
|----------|------|-------|------|------|-------|-------|------|------|------|------|-------|
| Dec 2020 | 1.7% | 8.7%  | 4.3% | 4.8% | 6.7%  | 7.7%  | 4.9% | 0.3% | 5.2% | 1.6% | 6.8%  |
| Nov 2020 | 2.4% | 6.9%  | 3.3% | 4.2% | 6.6%  | 8.0%  | 4.4% | 0.3% | 4.6% | 1.5% | 6.1%  |
| Oct 2020 | 1.9% | 7.6%  | 5.4% | 5.0% | 7.2%  | 9.4%  | 5.3% | 0.3% | 5.6% | 1.6% | 7.2%  |
| Sep 2020 | 3.1% | 8.5%  | 4.8% | 4.6% | 6.9%  | 8.8%  | 5.5% | 0.3% | 5.8% | 1.4% | 7.2%  |
| Aug 2020 | 2.0% | 6.7%  | 4.8% | 4.9% | 6.5%  | 8.1%  | 5.5% | 0.3% | 5.8% | 0.6% | 6.4%  |
| Jul 2020 | 1.3% | 6.6%  | 4.3% | 3.9% | 5.2%  | 9.0%  | 5.3% | 0.3% | 5.6% | 0.7% | 6.3%  |
| Jun 2020 | 1.3% | 6.2%  | 4.2% | 3.8% | 4.3%  | 8.9%  | 4.9% | 0.3% | 5.2% | 1.0% | 6.1%  |
| May 2020 | 3.1% | 8.9%  | 5.5% | 4.5% | 6.7%  | 11.9% | 5.5% | 0.3% | 5.8% | 2.7% | 8.4%  |
| Apr 2020 | 5.2% | 13.2% | 7.9% | 6.9% | 13.5% | 15.1% | 6.1% | 0.2% | 6.3% | 5.5% | 11.8% |
| Mar 2020 | 5.7% | 9.3%  | 7.5% | 7.9% | 8.0%  | 9.6%  | 5.8% | 0.4% | 6.2% | 2.6% | 8.7%  |
| Feb 2020 | 2.1% | 6.2%  | 4.9% | 6.2% | 5.4%  | 7.6%  | 5.7% | 0.6% | 6.3% |      | 6.3%  |
| Jan 2020 | 2.0% | 7.1%  | 5.8% | 6.7% | 8.1%  | 8.4%  | 6.5% | 0.6% | 7.1% |      | 7.1%  |