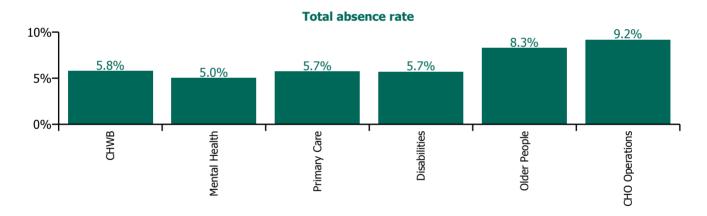

| Health Service Absence Rate - by Care<br>Group: Apr 2023 | Certified<br>absence | Self-<br>certified<br>absence | Non<br>Covid-19<br>absence | Covid-19<br>absence | Total<br>absence<br>rate | % Non<br>Covid-19<br>absence | %<br>Covid-19<br>absence |
|----------------------------------------------------------|----------------------|-------------------------------|----------------------------|---------------------|--------------------------|------------------------------|--------------------------|
| CHO 8                                                    | 5.0%                 | 0.5%                          | 5.4%                       | 0.6%                | 6.1%                     | 89.7%                        | 10.3%                    |
| Community Health & Wellbeing                             | 5.6%                 | 0.1%                          | 5.8%                       | 0.0%                | 5.8%                     | 100.0%                       | 0.0%                     |
| Mental Health                                            | 3.9%                 | 0.7%                          | 4.6%                       | 0.5%                | 5.0%                     | 90.6%                        | 9.4%                     |
| Primary Care                                             | 5.2%                 | 0.2%                          | 5.4%                       | 0.3%                | 5.7%                     | 94.5%                        | 5.5%                     |
| Disabilities                                             | 4.6%                 | 0.4%                          | 5.0%                       | 0.7%                | 5.7%                     | 87.4%                        | 12.6%                    |
| Older People                                             | 6.5%                 | 0.7%                          | 7.2%                       | 1.0%                | 8.3%                     | 87.6%                        | 12.4%                    |
| CHO Operations                                           | 9.1%                 | 0.1%                          | 9.2%                       | 0.0%                | 9.2%                     | 100.0%                       | 0.0%                     |