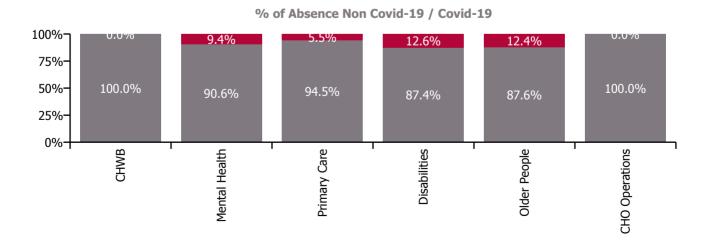

| Health Service Absence Rate - by Care<br>Group: Apr 2023 | Certified<br>absence | Self-<br>certified<br>absence | Non<br>Covid-19<br>absence | Covid-19<br>absence | Total<br>absence<br>rate | % Non<br>Covid-19<br>absence | %<br>Covid-19<br>absence |
|----------------------------------------------------------|----------------------|-------------------------------|----------------------------|---------------------|--------------------------|------------------------------|--------------------------|
| CHO 8                                                    | 5.0%                 | 0.5%                          | 5.4%                       | 0.6%                | 6.1%                     | 89.7%                        | 10.3%                    |
| Community Health & Wellbeing                             | 5.6%                 | 0.1%                          | 5.8%                       | 0.0%                | 5.8%                     | 100.0%                       | 0.0%                     |
| Mental Health                                            | 3.9%                 | 0.7%                          | 4.6%                       | 0.5%                | 5.0%                     | 90.6%                        | 9.4%                     |
| Primary Care                                             | 5.2%                 | 0.2%                          | 5.4%                       | 0.3%                | 5.7%                     | 94.5%                        | 5.5%                     |
| Disabilities                                             | 4.6%                 | 0.4%                          | 5.0%                       | 0.7%                | 5.7%                     | 87.4%                        | 12.6%                    |
| Older People                                             | 6.5%                 | 0.7%                          | 7.2%                       | 1.0%                | 8.3%                     | 87.6%                        | 12.4%                    |
| CHO Operations                                           | 9.1%                 | 0.1%                          | 9.2%                       | 0.0%                | 9.2%                     | 100.0%                       | 0.0%                     |