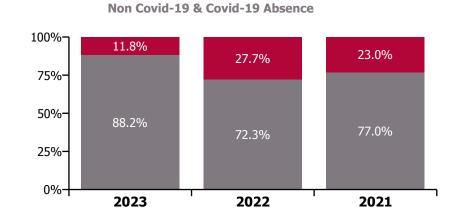

# CHO 8 by Staff Category

| Year/ month | Medical &<br>Dental | Nursing &<br>Midwifery | Health & Social<br>Care<br>Professionals | Management &<br>Administrative | General<br>Support | Patient & Client<br>Care | Certified<br>absence | Self-<br>certified<br>absence | Non<br>Covid-19<br>absence | Covid-19<br>absence | Total absence rate |
|-------------|---------------------|------------------------|------------------------------------------|--------------------------------|--------------------|--------------------------|----------------------|-------------------------------|----------------------------|---------------------|--------------------|
| 2023        | 2.2%                | 7.1%                   | 5.3%                                     | 4.8%                           | 9.5%               | 7.8%                     | 5.3%                 | 0.5%                          | 5.8%                       | 0.8%                | 6.6%               |
| Apr 2023    | 2.6%                | 6.1%                   | 6.1%                                     | 4.7%                           | 7.8%               | 6.8%                     | 5.0%                 | 0.5%                          | 5.4%                       | 0.6%                | 6.1%               |
| Mar 2023    | 3.1%                | 6.8%                   | 5.6%                                     | 4.4%                           | 8.2%               | 8.0%                     | 5.3%                 | 0.5%                          | 5.8%                       | 0.7%                | 6.6%               |
| Feb 2023    | 2.0%                | 6.7%                   | 4.2%                                     | 4.8%                           | 9.6%               | 7.2%                     | 5.1%                 | 0.5%                          | 5.5%                       | 0.6%                | 6.1%               |
| Jan 2023    | 1.1%                | 8.5%                   | 5.4%                                     | 5.3%                           | 12.2%              | 9.2%                     | 5.9%                 | 0.5%                          | 6.4%                       | 1.2%                | 7.6%               |
| 2022        | 2.6%                | 9.5%                   | 6.4%                                     | 5.9%                           | 11.8%              | 10.3%                    | 5.7%                 | 0.5%                          | 6.2%                       | 2.4%                | 8.5%               |
| Dec 2022    | 2.5%                | 9.7%                   | 6.5%                                     | 6.5%                           | 10.8%              | 9.1%                     | 6.2%                 | 0.7%                          | 6.9%                       | 1.4%                | 8.3%               |
| Nov 2022    | 2.5%                | 8.3%                   | 5.3%                                     | 5.3%                           | 8.1%               | 8.6%                     | 5.7%                 | 0.5%                          | 6.2%                       | 1.0%                | 7.2%               |
| Oct 2022    | 3.3%                | 8.0%                   | 5.8%                                     | 4.7%                           | 7.9%               | 8.8%                     | 5.6%                 | 0.5%                          | 6.1%                       | 1.1%                | 7.3%               |
| Sep 2022    | 2.4%                | 8.2%                   | 4.8%                                     | 4.6%                           | 7.7%               | 9.3%                     | 5.8%                 | 0.5%                          | 6.3%                       | 0.9%                | 7.2%               |
| Aug 2022    | 1.7%                | 8.1%                   | 5.1%                                     | 4.6%                           | 12.6%              | 9.6%                     | 6.0%                 | 0.4%                          | 6.4%                       | 1.1%                | 7.5%               |
| Jul 2022    | 3.3%                | 9.5%                   | 6.9%                                     | 5.6%                           | 10.9%              | 10.8%                    | 5.9%                 | 0.4%                          | 6.4%                       | 2.4%                | 8.8%               |
| Jun 2022    | 2.9%                | 9.3%                   | 6.0%                                     | 5.7%                           | 11.7%              | 9.6%                     | 5.6%                 | 0.5%                          | 6.1%                       | 2.1%                | 8.2%               |
| May 2022    | 1.5%                | 7.8%                   | 5.1%                                     | 5.1%                           | 12.6%              | 8.4%                     | 5.4%                 | 0.5%                          | 5.9%                       | 1.2%                | 7.1%               |
| Apr 2022    | 1.8%                | 10.1%                  | 7.4%                                     | 6.5%                           | 14.4%              | 10.8%                    | 5.7%                 | 0.4%                          | 6.1%                       | 3.1%                | 9.2%               |
| Mar 2022    | 3.2%                | 12.5%                  | 8.5%                                     | 9.0%                           | 20.3%              | 13.3%                    | 6.0%                 | 0.5%                          | 6.5%                       | 4.9%                | 11.5%              |
| Feb 2022    | 2.5%                | 9.5%                   | 6.4%                                     | 5.8%                           | 12.2%              | 10.6%                    | 5.1%                 | 0.4%                          | 5.5%                       | 3.1%                | 8.6%               |
| Jan 2022    | 3.4%                | 12.6%                  | 9.2%                                     | 7.7%                           | 12.7%              | 13.7%                    | 5.1%                 | 0.6%                          | 5.7%                       | 5.8%                | 11.4%              |
| 2021        | 2.4%                | 7.9%                   | 5.2%                                     | 5.2%                           | 7.0%               | 8.6%                     | 5.1%                 | 0.4%                          | 5.4%                       | 1.6%                | 7.1%               |
| Dec 2021    | 2.7%                | 9.8%                   | 7.0%                                     | 6.5%                           | 9.8%               | 9.7%                     | 5.4%                 | 0.5%                          | 6.0%                       | 2.6%                | 8.5%               |
| Nov 2021    | 2.4%                | 10.8%                  | 5.7%                                     | 7.6%                           | 10.3%              | 10.2%                    | 6.0%                 | 0.5%                          | 6.5%                       | 2.4%                | 8.9%               |
| Oct 2021    | 2.5%                | 8.2%                   | 6.4%                                     | 5.8%                           | 7.8%               | 8.8%                     | 5.7%                 | 0.5%                          | 6.1%                       | 1.4%                | 7.5%               |
| Sep 2021    | 3.0%                | 7.7%                   | 5.5%                                     | 5.1%                           | 7.4%               | 8.6%                     | 5.5%                 | 0.4%                          | 5.9%                       | 1.1%                | 7.1%               |
| Aug 2021    | 2.1%                | 7.4%                   | 5.7%                                     | 4.7%                           | 5.7%               | 7.4%                     | 5.3%                 | 0.3%                          | 5.6%                       | 0.9%                | 6.5%               |
| Jul 2021    | 1.6%                | 7.0%                   | 5.0%                                     | 4.8%                           | 5.3%               | 8.0%                     | 5.3%                 | 0.3%                          | 5.6%                       | 0.8%                | 6.4%               |
| Jun 2021    | 2.2%                | 6.7%                   | 4.5%                                     | 4.1%                           | 5.1%               | 6.3%                     | 4.5%                 | 0.4%                          | 4.9%                       | 0.7%                | 5.6%               |
| May 2021    | 1.5%                | 6.3%                   | 3.5%                                     | 3.2%                           | 4.8%               | 6.7%                     | 4.3%                 | 0.3%                          | 4.6%                       | 0.8%                | 5.4%               |
| Apr 2021    | 2.0%                | 6.1%                   | 4.1%                                     | 4.0%                           | 6.9%               | 7.6%                     | 4.6%                 | 0.3%                          | 4.9%                       | 0.9%                | 5.8%               |
| Mar 2021    | 2.6%                | 5.9%                   | 4.1%                                     | 3.9%                           | 6.9%               | 7.5%                     | 4.1%                 | 0.3%                          | 4.5%                       | 1.2%                | 5.7%               |
| Feb 2021    | 3.1%                | 8.6%                   | 4.7%                                     | 5.2%                           | 6.6%               | 10.1%                    | 4.9%                 | 0.4%                          | 5.3%                       | 2.4%                | 7.7%               |
| Jan 2021    | 3.0%                | 11.0%                  | 5.7%                                     | 7.0%                           | 7.8%               | 11.6%                    | 5.1%                 | 0.2%                          | 5.3%                       | 4.0%                | 9.4%               |