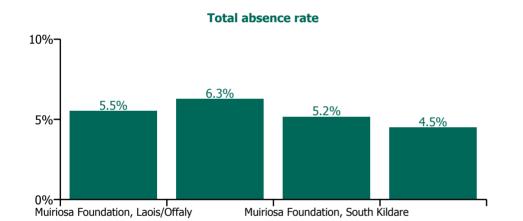

### Non Covid-19 & Covid-19 Absence

| Health Service Absence Rate - by Care<br>Group: Apr 2023 | Medical &<br>Dental | Nursing &<br>Midwifery | Health & Social<br>Care<br>Professionals | Management &<br>Administrative | General<br>Support | Patient & Client<br>Care | Certified<br>absence | Self-<br>certified<br>absence | Non<br>Covid-19<br>absence | Covid-19<br>absence | Total<br>absence<br>rate |
|----------------------------------------------------------|---------------------|------------------------|------------------------------------------|--------------------------------|--------------------|--------------------------|----------------------|-------------------------------|----------------------------|---------------------|--------------------------|
| CHO 8                                                    | 0.0%                | 5.0%                   | 6.8%                                     | 4.4%                           | 7.5%               | 4.4%                     | 4.0%                 | 0.3%                          | 4.3%                       | 0.8%                | 5.2%                     |
| Section 38 Voluntary Agencies                            | 0.0%                | 5.0%                   | 6.8%                                     | 4.4%                           | 7.5%               | 4.4%                     | 4.0%                 | 0.3%                          | 4.3%                       | 0.8%                | 5.2%                     |
| Muiriosa Foundation, Laois/Offaly                        |                     | 5.8%                   | 7.0%                                     | 4.7%                           | 0.0%               | 4.7%                     | 3.8%                 | 0.4%                          | 4.2%                       | 1.3%                | 5.5%                     |
| Muiriosa Foundation, Longford/Westmeath                  |                     | 4.3%                   | 9.7%                                     | 9.3%                           | 0.0%               | 4.0%                     | 5.2%                 | 0.2%                          | 5.5%                       | 0.8%                | 6.3%                     |
| Muiriosa Foundation, South Kildare                       |                     | 8.7%                   | 5.7%                                     | 0.9%                           | 7.6%               | 4.2%                     | 4.1%                 | 0.2%                          | 4.3%                       | 0.9%                | 5.2%                     |
| St. John of God, Drumcar                                 | 0.0%                | 4.3%                   | 4.3%                                     | 3.9%                           | 10.3%              | 4.5%                     | 3.5%                 | 0.5%                          | 4.0%                       | 0.5%                | 4.5%                     |