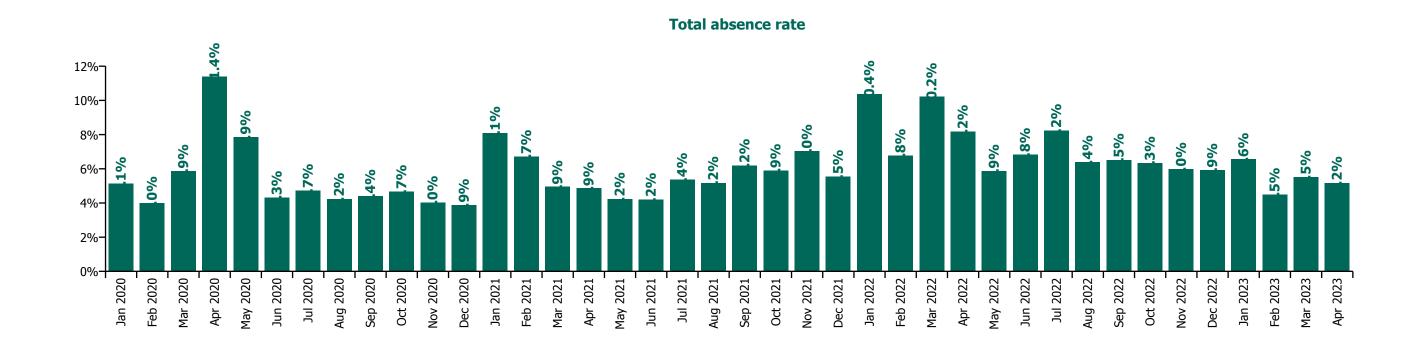

# CHO 8 by Staff Category

| Year/ month | Medical &<br>Dental | Nursing &<br>Midwifery | Health & Social<br>Care<br>Professionals | Management &<br>Administrative | General<br>Support | Patient & Client<br>Care | Certified<br>absence | Self-<br>certified<br>absence | Non<br>Covid-19<br>absence | Covid-19<br>absence | Total absence rate |
|-------------|---------------------|------------------------|------------------------------------------|--------------------------------|--------------------|--------------------------|----------------------|-------------------------------|----------------------------|---------------------|--------------------|
| 2023        | 2.2%                | 7.1%                   | 5.3%                                     | 4.8%                           | 9.5%               | 7.8%                     | 5.3%                 | 0.5%                          | 5.8%                       | 0.8%                | 6.6%               |
| Apr 2023    | 2.6%                | 6.1%                   | 6.1%                                     | 4.7%                           | 7.8%               | 6.8%                     | 5.0%                 | 0.5%                          | 5.4%                       | 0.6%                | 6.1%               |
| Mar 2023    | 3.1%                | 6.8%                   | 5.6%                                     | 4.4%                           | 8.2%               | 8.0%                     | 5.3%                 | 0.5%                          | 5.8%                       | 0.7%                | 6.6%               |
| Feb 2023    | 2.0%                | 6.7%                   | 4.2%                                     | 4.8%                           | 9.6%               | 7.2%                     | 5.1%                 | 0.5%                          | 5.5%                       | 0.6%                | 6.1%               |
| Jan 2023    | 1.1%                | 8.5%                   | 5.4%                                     | 5.3%                           | 12.2%              | 9.2%                     | 5.9%                 | 0.5%                          | 6.4%                       | 1.2%                | 7.6%               |
| 2022        | 2.6%                | 9.5%                   | 6.4%                                     | 5.9%                           | 11.8%              | 10.3%                    | 5.7%                 | 0.5%                          | 6.2%                       | 2.4%                | 8.5%               |
| Dec 2022    | 2.5%                | 9.7%                   | 6.5%                                     | 6.5%                           | 10.8%              | 9.1%                     | 6.2%                 | 0.7%                          | 6.9%                       | 1.4%                | 8.3%               |
| Nov 2022    | 2.5%                | 8.3%                   | 5.3%                                     | 5.3%                           | 8.1%               | 8.6%                     | 5.7%                 | 0.5%                          | 6.2%                       | 1.0%                | 7.2%               |
| Oct 2022    | 3.3%                | 8.0%                   | 5.8%                                     | 4.7%                           | 7.9%               | 8.8%                     | 5.6%                 | 0.5%                          | 6.1%                       | 1.1%                | 7.3%               |
| Sep 2022    | 2.4%                | 8.2%                   | 4.8%                                     | 4.6%                           | 7.7%               | 9.3%                     | 5.8%                 | 0.5%                          | 6.3%                       | 0.9%                | 7.2%               |
| Aug 2022    | 1.7%                | 8.1%                   | 5.1%                                     | 4.6%                           | 12.6%              | 9.6%                     | 6.0%                 | 0.4%                          | 6.4%                       | 1.1%                | 7.5%               |
| Jul 2022    | 3.3%                | 9.5%                   | 6.9%                                     | 5.6%                           | 10.9%              | 10.8%                    | 5.9%                 | 0.4%                          | 6.4%                       | 2.4%                | 8.8%               |
| Jun 2022    | 2.9%                | 9.3%                   | 6.0%                                     | 5.7%                           | 11.7%              | 9.6%                     | 5.6%                 | 0.5%                          | 6.1%                       | 2.1%                | 8.2%               |
| May 2022    | 1.5%                | 7.8%                   | 5.1%                                     | 5.1%                           | 12.6%              | 8.4%                     | 5.4%                 | 0.5%                          | 5.9%                       | 1.2%                | 7.1%               |
| Apr 2022    | 1.8%                | 10.1%                  | 7.4%                                     | 6.5%                           | 14.4%              | 10.8%                    | 5.7%                 | 0.4%                          | 6.1%                       | 3.1%                | 9.2%               |
| Mar 2022    | 3.2%                | 12.5%                  | 8.5%                                     | 9.0%                           | 20.3%              | 13.3%                    | 6.0%                 | 0.5%                          | 6.5%                       | 4.9%                | 11.5%              |
| Feb 2022    | 2.5%                | 9.5%                   | 6.4%                                     | 5.8%                           | 12.2%              | 10.6%                    | 5.1%                 | 0.4%                          | 5.5%                       | 3.1%                | 8.6%               |
| Jan 2022    | 3.4%                | 12.6%                  | 9.2%                                     | 7.7%                           | 12.7%              | 13.7%                    | 5.1%                 | 0.6%                          | 5.7%                       | 5.8%                | 11.4%              |
| 2021        | 2.4%                | 7.9%                   | 5.2%                                     | 5.2%                           | 7.0%               | 8.6%                     | 5.1%                 | 0.4%                          | 5.4%                       | 1.6%                | 7.1%               |
| Dec 2021    | 2.7%                | 9.8%                   | 7.0%                                     | 6.5%                           | 9.8%               | 9.7%                     | 5.4%                 | 0.5%                          | 6.0%                       | 2.6%                | 8.5%               |
| Nov 2021    | 2.4%                | 10.8%                  | 5.7%                                     | 7.6%                           | 10.3%              | 10.2%                    | 6.0%                 | 0.5%                          | 6.5%                       | 2.4%                | 8.9%               |
| Oct 2021    | 2.5%                | 8.2%                   | 6.4%                                     | 5.8%                           | 7.8%               | 8.8%                     | 5.7%                 | 0.5%                          | 6.1%                       | 1.4%                | 7.5%               |
| Sep 2021    | 3.0%                | 7.7%                   | 5.5%                                     | 5.1%                           | 7.4%               | 8.6%                     | 5.5%                 | 0.4%                          | 5.9%                       | 1.1%                | 7.1%               |
| Aug 2021    | 2.1%                | 7.4%                   | 5.7%                                     | 4.7%                           | 5.7%               | 7.4%                     | 5.3%                 | 0.3%                          | 5.6%                       | 0.9%                | 6.5%               |
| Jul 2021    | 1.6%                | 7.0%                   | 5.0%                                     | 4.8%                           | 5.3%               | 8.0%                     | 5.3%                 | 0.3%                          | 5.6%                       | 0.8%                | 6.4%               |
| Jun 2021    | 2.2%                | 6.7%                   | 4.5%                                     | 4.1%                           | 5.1%               | 6.3%                     | 4.5%                 | 0.4%                          | 4.9%                       | 0.7%                | 5.6%               |
| May 2021    | 1.5%                | 6.3%                   | 3.5%                                     | 3.2%                           | 4.8%               | 6.7%                     | 4.3%                 | 0.3%                          | 4.6%                       | 0.8%                | 5.4%               |
| Apr 2021    | 2.0%                | 6.1%                   | 4.1%                                     | 4.0%                           | 6.9%               | 7.6%                     | 4.6%                 | 0.3%                          | 4.9%                       | 0.9%                | 5.8%               |
| Mar 2021    | 2.6%                | 5.9%                   | 4.1%                                     | 3.9%                           | 6.9%               | 7.5%                     | 4.1%                 | 0.3%                          | 4.5%                       | 1.2%                | 5.7%               |
| Feb 2021    | 3.1%                | 8.6%                   | 4.7%                                     | 5.2%                           | 6.6%               | 10.1%                    | 4.9%                 | 0.4%                          | 5.3%                       | 2.4%                | 7.7%               |
| Jan 2021    | 3.0%                | 11.0%                  | 5.7%                                     | 7.0%                           | 7.8%               | 11.6%                    | 5.1%                 | 0.2%                          | 5.3%                       | 4.0%                | 9.4%               |

| 2020     | 2.7% | 8.0%  | 5.2% | 5.3% | 7.1%  | 9.4%  | 5.4% | 0.3% | 5.8% | 1.6% | 7.4%  |
|----------|------|-------|------|------|-------|-------|------|------|------|------|-------|
| Dec 2020 | 1.7% | 8.7%  | 4.3% | 4.8% | 6.7%  | 7.7%  | 4.9% | 0.3% | 5.2% | 1.6% | 6.8%  |
| Nov 2020 | 2.4% | 6.9%  | 3.3% | 4.2% | 6.6%  | 8.0%  | 4.4% | 0.3% | 4.6% | 1.5% | 6.1%  |
| Oct 2020 | 1.9% | 7.6%  | 5.4% | 5.0% | 7.2%  | 9.4%  | 5.3% | 0.3% | 5.6% | 1.6% | 7.2%  |
| Sep 2020 | 3.1% | 8.5%  | 4.8% | 4.6% | 6.9%  | 8.8%  | 5.5% | 0.3% | 5.8% | 1.4% | 7.2%  |
| Aug 2020 | 2.0% | 6.7%  | 4.8% | 4.9% | 6.5%  | 8.1%  | 5.5% | 0.3% | 5.8% | 0.6% | 6.4%  |
| Jul 2020 | 1.3% | 6.6%  | 4.3% | 3.9% | 5.2%  | 9.0%  | 5.3% | 0.3% | 5.6% | 0.7% | 6.3%  |
| Jun 2020 | 1.3% | 6.2%  | 4.2% | 3.8% | 4.3%  | 8.9%  | 4.9% | 0.3% | 5.2% | 1.0% | 6.1%  |
| May 2020 | 3.1% | 8.9%  | 5.5% | 4.5% | 6.7%  | 11.9% | 5.5% | 0.3% | 5.8% | 2.7% | 8.4%  |
| Apr 2020 | 5.2% | 13.2% | 7.9% | 6.9% | 13.5% | 15.1% | 6.1% | 0.2% | 6.3% | 5.5% | 11.8% |
| Mar 2020 | 5.7% | 9.3%  | 7.5% | 7.9% | 8.0%  | 9.6%  | 5.8% | 0.4% | 6.2% | 2.6% | 8.7%  |
| Feb 2020 | 2.1% | 6.2%  | 4.9% | 6.2% | 5.4%  | 7.6%  | 5.7% | 0.6% | 6.3% |      | 6.3%  |
| Jan 2020 | 2.0% | 7.1%  | 5.8% | 6.7% | 8.1%  | 8.4%  | 6.5% | 0.6% | 7.1% |      | 7.1%  |