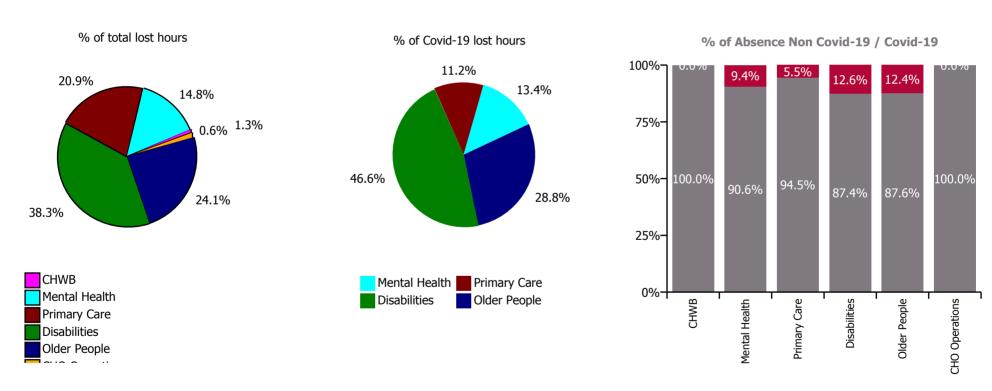

| Health Service Absence Rate - by Care<br>Group: Apr 2023 | Certified<br>absence | Self-<br>certified<br>absence | Non<br>Covid-19<br>absence | Covid-19<br>absence | Total<br>absence<br>rate | % Non<br>Covid-19<br>absence | %<br>Covid-19<br>absence |
|----------------------------------------------------------|----------------------|-------------------------------|----------------------------|---------------------|--------------------------|------------------------------|--------------------------|
| CHO 8                                                    | 5.0%                 | 0.5%                          | 5.4%                       | 0.6%                | 6.1%                     | 89.7%                        | 10.3%                    |
| Community Health & Wellbeing                             | 5.6%                 | 0.1%                          | 5.8%                       | 0.0%                | 5.8%                     | 100.0%                       | 0.0%                     |
| Mental Health                                            | 3.9%                 | 0.7%                          | 4.6%                       | 0.5%                | 5.0%                     | 90.6%                        | 9.4%                     |
| Primary Care                                             | 5.2%                 | 0.2%                          | 5.4%                       | 0.3%                | 5.7%                     | 94.5%                        | 5.5%                     |
| Disabilities                                             | 4.6%                 | 0.4%                          | 5.0%                       | 0.7%                | 5.7%                     | 87.4%                        | 12.6%                    |
| Older People                                             | 6.5%                 | 0.7%                          | 7.2%                       | 1.0%                | 8.3%                     | 87.6%                        | 12.4%                    |
| CHO Operations                                           | 9.1%                 | 0.1%                          | 9.2%                       | 0.0%                | 9.2%                     | 100.0%                       | 0.0%                     |