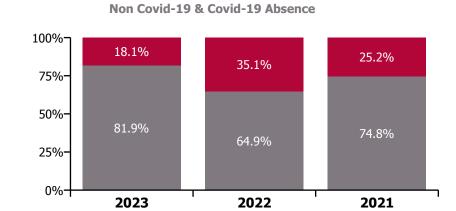

### Non Covid-19 & Covid-19 Absence

| Health Service Absence Rate - by Care<br>Group: Apr 2023 | Medical &<br>Dental | Nursing &<br>Midwifery | Health & Social<br>Care<br>Professionals | Management &<br>Administrative | General<br>Support | Patient & Client<br>Care | Certified<br>absence | Self-<br>certified<br>absence | Non<br>Covid-19<br>absence | Covid-19<br>absence | Total<br>absence<br>rate |
|----------------------------------------------------------|---------------------|------------------------|------------------------------------------|--------------------------------|--------------------|--------------------------|----------------------|-------------------------------|----------------------------|---------------------|--------------------------|
| CHO 8                                                    | 0.0%                | 5.0%                   | 6.8%                                     | 4.4%                           | 7.5%               | 4.4%                     | 4.0%                 | 0.3%                          | 4.3%                       | 0.8%                | 5.2%                     |
| Section 38 Voluntary Agencies                            | 0.0%                | 5.0%                   | 6.8%                                     | 4.4%                           | 7.5%               | 4.4%                     | 4.0%                 | 0.3%                          | 4.3%                       | 0.8%                | 5.2%                     |
| Muiriosa Foundation, Laois/Offaly                        |                     | 5.8%                   | 7.0%                                     | 4.7%                           | 0.0%               | 4.7%                     | 3.8%                 | 0.4%                          | 4.2%                       | 1.3%                | 5.5%                     |
| Muiriosa Foundation, Longford/Westmeath                  |                     | 4.3%                   | 9.7%                                     | 9.3%                           | 0.0%               | 4.0%                     | 5.2%                 | 0.2%                          | 5.5%                       | 0.8%                | 6.3%                     |
| Muiriosa Foundation, South Kildare                       |                     | 8.7%                   | 5.7%                                     | 0.9%                           | 7.6%               | 4.2%                     | 4.1%                 | 0.2%                          | 4.3%                       | 0.9%                | 5.2%                     |
| St. John of God, Drumcar                                 | 0.0%                | 4.3%                   | 4.3%                                     | 3.9%                           | 10.3%              | 4.5%                     | 3.5%                 | 0.5%                          | 4.0%                       | 0.5%                | 4.5%                     |

### Non Covid-19 & Covid-19 Absence