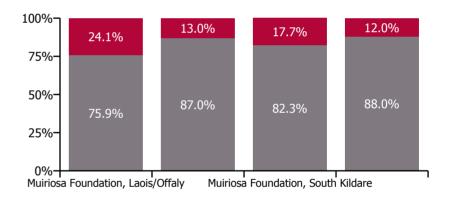

### Non Covid-19 & Covid-19 Absence

| Health Service Absence Rate - by Care<br>Group: Apr 2023 | Medical &<br>Dental | Nursing &<br>Midwifery | Health & Social<br>Care<br>Professionals | Management &<br>Administrative | General<br>Support | Patient & Client<br>Care | Certified<br>absence | Self-<br>certified<br>absence | Non<br>Covid-19<br>absence | Covid-19<br>absence | Total<br>absence<br>rate |
|----------------------------------------------------------|---------------------|------------------------|------------------------------------------|--------------------------------|--------------------|--------------------------|----------------------|-------------------------------|----------------------------|---------------------|--------------------------|
| CHO 8                                                    | 0.0%                | 5.0%                   | 6.8%                                     | 4.4%                           | 7.5%               | 4.4%                     | 4.0%                 | 0.3%                          | 4.3%                       | 0.8%                | 5.2%                     |
| Section 38 Voluntary Agencies                            | 0.0%                | 5.0%                   | 6.8%                                     | 4.4%                           | 7.5%               | 4.4%                     | 4.0%                 | 0.3%                          | 4.3%                       | 0.8%                | 5.2%                     |
| Muiriosa Foundation, Laois/Offaly                        |                     | 5.8%                   | 7.0%                                     | 4.7%                           | 0.0%               | 4.7%                     | 3.8%                 | 0.4%                          | 4.2%                       | 1.3%                | 5.5%                     |
| Muiriosa Foundation, Longford/Westmeath                  |                     | 4.3%                   | 9.7%                                     | 9.3%                           | 0.0%               | 4.0%                     | 5.2%                 | 0.2%                          | 5.5%                       | 0.8%                | 6.3%                     |
| Muiriosa Foundation, South Kildare                       |                     | 8.7%                   | 5.7%                                     | 0.9%                           | 7.6%               | 4.2%                     | 4.1%                 | 0.2%                          | 4.3%                       | 0.9%                | 5.2%                     |
| St. John of God, Drumcar                                 | 0.0%                | 4.3%                   | 4.3%                                     | 3.9%                           | 10.3%              | 4.5%                     | 3.5%                 | 0.5%                          | 4.0%                       | 0.5%                | 4.5%                     |