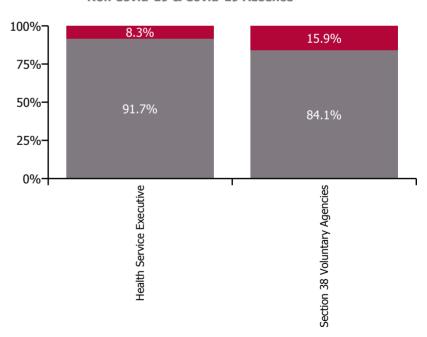

# % of Absence Non Covid-19 / Covid-19

| Health Service Absence Rate - by<br>Care Group: Apr 2023 | Medical &<br>Dental | Nursing &<br>Midwifery | Health & Social<br>Care<br>Professionals | Management &<br>Administrative | General<br>Support | Patient & Client<br>Care | Certified absence | Self-<br>certified<br>absence | Non<br>Covid-19<br>absence | Covid-19<br>absence | Total<br>absence<br>rate |
|----------------------------------------------------------|---------------------|------------------------|------------------------------------------|--------------------------------|--------------------|--------------------------|-------------------|-------------------------------|----------------------------|---------------------|--------------------------|
| CHO 8                                                    | 2.6%                | 6.1%                   | 6.1%                                     | 4.7%                           | 7.8%               | 6.8%                     | 5.0%              | 0.5%                          | 5.4%                       | 0.6%                | 6.1%                     |
| Health Service Executive                                 | 2.6%                | 6.4%                   | 5.5%                                     | 4.7%                           | 8.0%               | 9.0%                     | 5.4%              | 0.5%                          | 6.0%                       | 0.5%                | 6.5%                     |
| Community Health & Wellbeing                             |                     |                        | 0.0%                                     | 4.0%                           |                    | 7.0%                     | 5.6%              | 0.1%                          | 5.8%                       | 0.0%                | 5.8%                     |
| Mental Health                                            | 1.4%                | 4.7%                   | 4.2%                                     | 3.9%                           | 10.1%              | 7.9%                     | 3.9%              | 0.7%                          | 4.6%                       | 0.5%                | 5.0%                     |
| Primary Care                                             | 3.5%                | 7.3%                   | 5.3%                                     | 4.5%                           | 8.3%               | 7.8%                     | 5.2%              | 0.2%                          | 5.4%                       | 0.3%                | 5.7%                     |
| Disabilities                                             | 0.0%                | 6.4%                   | 7.8%                                     | 3.8%                           | 0.0%               | 9.4%                     | 6.7%              | 0.5%                          | 7.2%                       | 0.3%                | 7.5%                     |
| Older People                                             | 0.0%                | 8.1%                   | 3.9%                                     | 5.5%                           | 6.6%               | 9.3%                     | 6.5%              | 0.7%                          | 7.2%                       | 1.0%                | 8.3%                     |
| CHO Operations                                           |                     | 0.0%                   | 4.4%                                     | 8.4%                           |                    | 52.6%                    | 9.1%              | 0.1%                          | 9.2%                       | 0.0%                | 9.2%                     |
| Section 38 Voluntary Agencies                            | 0.0%                | 5.0%                   | 6.8%                                     | 4.4%                           | 7.5%               | 4.4%                     | 4.0%              | 0.3%                          | 4.3%                       | 0.8%                | 5.2%                     |