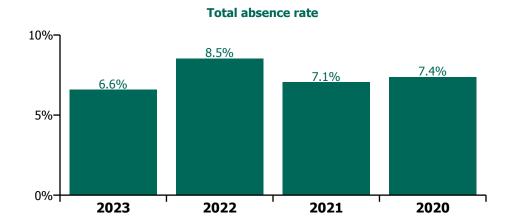

# CHO 8 by Staff Category

| Year/ month | Medical &<br>Dental | Nursing &<br>Midwifery | Health & Social<br>Care<br>Professionals | Management &<br>Administrative | General<br>Support | Patient & Client<br>Care | Certified<br>absence | Self-<br>certified<br>absence | Non<br>Covid-19<br>absence | Covid-19<br>absence | Total absence rate |
|-------------|---------------------|------------------------|------------------------------------------|--------------------------------|--------------------|--------------------------|----------------------|-------------------------------|----------------------------|---------------------|--------------------|
| 2023        | 2.2%                | 7.1%                   | 5.3%                                     | 4.8%                           | 9.5%               | 7.8%                     | 5.3%                 | 0.5%                          | 5.8%                       | 0.8%                | 6.6%               |
| Apr 2023    | 2.6%                | 6.1%                   | 6.1%                                     | 4.7%                           | 7.8%               | 6.8%                     | 5.0%                 | 0.5%                          | 5.4%                       | 0.6%                | 6.1%               |
| Mar 2023    | 3.1%                | 6.8%                   | 5.6%                                     | 4.4%                           | 8.2%               | 8.0%                     | 5.3%                 | 0.5%                          | 5.8%                       | 0.7%                | 6.6%               |
| Feb 2023    | 2.0%                | 6.7%                   | 4.2%                                     | 4.8%                           | 9.6%               | 7.2%                     | 5.1%                 | 0.5%                          | 5.5%                       | 0.6%                | 6.1%               |
| Jan 2023    | 1.1%                | 8.5%                   | 5.4%                                     | 5.3%                           | 12.2%              | 9.2%                     | 5.9%                 | 0.5%                          | 6.4%                       | 1.2%                | 7.6%               |
| 2022        | 2.6%                | 9.5%                   | 6.4%                                     | 5.9%                           | 11.8%              | 10.3%                    | 5.7%                 | 0.5%                          | 6.2%                       | 2.4%                | 8.5%               |
| Dec 2022    | 2.5%                | 9.7%                   | 6.5%                                     | 6.5%                           | 10.8%              | 9.1%                     | 6.2%                 | 0.7%                          | 6.9%                       | 1.4%                | 8.3%               |
| Nov 2022    | 2.5%                | 8.3%                   | 5.3%                                     | 5.3%                           | 8.1%               | 8.6%                     | 5.7%                 | 0.5%                          | 6.2%                       | 1.0%                | 7.2%               |
| Oct 2022    | 3.3%                | 8.0%                   | 5.8%                                     | 4.7%                           | 7.9%               | 8.8%                     | 5.6%                 | 0.5%                          | 6.1%                       | 1.1%                | 7.3%               |
| Sep 2022    | 2.4%                | 8.2%                   | 4.8%                                     | 4.6%                           | 7.7%               | 9.3%                     | 5.8%                 | 0.5%                          | 6.3%                       | 0.9%                | 7.2%               |
| Aug 2022    | 1.7%                | 8.1%                   | 5.1%                                     | 4.6%                           | 12.6%              | 9.6%                     | 6.0%                 | 0.4%                          | 6.4%                       | 1.1%                | 7.5%               |
| Jul 2022    | 3.3%                | 9.5%                   | 6.9%                                     | 5.6%                           | 10.9%              | 10.8%                    | 5.9%                 | 0.4%                          | 6.4%                       | 2.4%                | 8.8%               |
| Jun 2022    | 2.9%                | 9.3%                   | 6.0%                                     | 5.7%                           | 11.7%              | 9.6%                     | 5.6%                 | 0.5%                          | 6.1%                       | 2.1%                | 8.2%               |
| May 2022    | 1.5%                | 7.8%                   | 5.1%                                     | 5.1%                           | 12.6%              | 8.4%                     | 5.4%                 | 0.5%                          | 5.9%                       | 1.2%                | 7.1%               |
| Apr 2022    | 1.8%                | 10.1%                  | 7.4%                                     | 6.5%                           | 14.4%              | 10.8%                    | 5.7%                 | 0.4%                          | 6.1%                       | 3.1%                | 9.2%               |
| Mar 2022    | 3.2%                | 12.5%                  | 8.5%                                     | 9.0%                           | 20.3%              | 13.3%                    | 6.0%                 | 0.5%                          | 6.5%                       | 4.9%                | 11.5%              |
| Feb 2022    | 2.5%                | 9.5%                   | 6.4%                                     | 5.8%                           | 12.2%              | 10.6%                    | 5.1%                 | 0.4%                          | 5.5%                       | 3.1%                | 8.6%               |
| Jan 2022    | 3.4%                | 12.6%                  | 9.2%                                     | 7.7%                           | 12.7%              | 13.7%                    | 5.1%                 | 0.6%                          | 5.7%                       | 5.8%                | 11.4%              |
| 2021        | 2.4%                | 7.9%                   | 5.2%                                     | 5.2%                           | 7.0%               | 8.6%                     | 5.1%                 | 0.4%                          | 5.4%                       | 1.6%                | 7.1%               |
| Dec 2021    | 2.7%                | 9.8%                   | 7.0%                                     | 6.5%                           | 9.8%               | 9.7%                     | 5.4%                 | 0.5%                          | 6.0%                       | 2.6%                | 8.5%               |
| Nov 2021    | 2.4%                | 10.8%                  | 5.7%                                     | 7.6%                           | 10.3%              | 10.2%                    | 6.0%                 | 0.5%                          | 6.5%                       | 2.4%                | 8.9%               |
| Oct 2021    | 2.5%                | 8.2%                   | 6.4%                                     | 5.8%                           | 7.8%               | 8.8%                     | 5.7%                 | 0.5%                          | 6.1%                       | 1.4%                | 7.5%               |
| Sep 2021    | 3.0%                | 7.7%                   | 5.5%                                     | 5.1%                           | 7.4%               | 8.6%                     | 5.5%                 | 0.4%                          | 5.9%                       | 1.1%                | 7.1%               |
| Aug 2021    | 2.1%                | 7.4%                   | 5.7%                                     | 4.7%                           | 5.7%               | 7.4%                     | 5.3%                 | 0.3%                          | 5.6%                       | 0.9%                | 6.5%               |
| Jul 2021    | 1.6%                | 7.0%                   | 5.0%                                     | 4.8%                           | 5.3%               | 8.0%                     | 5.3%                 | 0.3%                          | 5.6%                       | 0.8%                | 6.4%               |
| Jun 2021    | 2.2%                | 6.7%                   | 4.5%                                     | 4.1%                           | 5.1%               | 6.3%                     | 4.5%                 | 0.4%                          | 4.9%                       | 0.7%                | 5.6%               |
| May 2021    | 1.5%                | 6.3%                   | 3.5%                                     | 3.2%                           | 4.8%               | 6.7%                     | 4.3%                 | 0.3%                          | 4.6%                       | 0.8%                | 5.4%               |
| Apr 2021    | 2.0%                | 6.1%                   | 4.1%                                     | 4.0%                           | 6.9%               | 7.6%                     | 4.6%                 | 0.3%                          | 4.9%                       | 0.9%                | 5.8%               |
| Mar 2021    | 2.6%                | 5.9%                   | 4.1%                                     | 3.9%                           | 6.9%               | 7.5%                     | 4.1%                 | 0.3%                          | 4.5%                       | 1.2%                | 5.7%               |
| Feb 2021    | 3.1%                | 8.6%                   | 4.7%                                     | 5.2%                           | 6.6%               | 10.1%                    | 4.9%                 | 0.4%                          | 5.3%                       | 2.4%                | 7.7%               |
| Jan 2021    | 3.0%                | 11.0%                  | 5.7%                                     | 7.0%                           | 7.8%               | 11.6%                    | 5.1%                 | 0.2%                          | 5.3%                       | 4.0%                | 9.4%               |