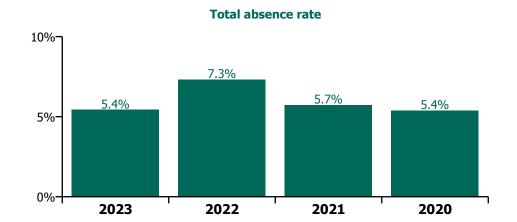

# CHO 8 Section 38's

| Year/ month | Muiriosa<br>Foundation,<br>Laois/Offaly | Muiriosa<br>Foundation,<br>Longford/Westm<br>eath | Muiriosa<br>Foundation,<br>South Kildare | St. John of God,<br>Drumcar | Section 38<br>Voluntary<br>Agencies | Certified<br>absence | Self-<br>certified<br>absence | Non<br>Covid-19<br>absence | Covid-19<br>absence | Total<br>absence<br>rate |
|-------------|-----------------------------------------|---------------------------------------------------|------------------------------------------|-----------------------------|-------------------------------------|----------------------|-------------------------------|----------------------------|---------------------|--------------------------|
| 2023        | 5.4%                                    | 4.7%                                              | 4.7%                                     | 6.1%                        | 5.4%                                | 4.0%                 | 0.4%                          | 4.5%                       | 1.0%                | 5.4%                     |
| Apr 2023    | 5.5%                                    | 6.3%                                              | 5.2%                                     | 4.5%                        | 5.2%                                | 4.0%                 | 0.3%                          | 4.3%                       | 0.8%                | 5.2%                     |
| Mar 2023    | 5.1%                                    | 4.5%                                              | 5.6%                                     | 6.1%                        | 5.5%                                | 4.2%                 | 0.5%                          | 4.7%                       | 0.8%                | 5.5%                     |
| Feb 2023    | 4.6%                                    | 3.4%                                              | 3.5%                                     |                             | 4.5%                                | 3.5%                 | 0.4%                          | 3.9%                       | 0.6%                | 4.5%                     |
| Jan 2023    | 6.6%                                    | 4.7%                                              | 4.6%                                     | 8.1%                        | 6.6%                                | 4.4%                 | 0.5%                          | 4.9%                       | 1.7%                | 6.6%                     |
| 2022        | 7.8%                                    | 5.2%                                              | 5.6%                                     | 9.1%                        | 7.3%                                | 4.3%                 | 0.5%                          | 4.8%                       | 2.6%                | 7.3%                     |
| Dec 2022    | 7.6%                                    | 5.3%                                              | 5.3%                                     | 5.7%                        | 5.9%                                | 4.2%                 | 0.5%                          | 4.7%                       | 1.3%                | 5.9%                     |
| Nov 2022    | 6.9%                                    | 5.4%                                              | 4.7%                                     | 6.4%                        | 6.0%                                | 4.6%                 | 0.4%                          | 4.9%                       | 1.1%                | 6.0%                     |
| Oct 2022    | 8.2%                                    | 4.2%                                              | 4.2%                                     | 7.4%                        | 6.3%                                | 4.5%                 | 0.5%                          | 4.9%                       | 1.4%                | 6.3%                     |
| Sep 2022    | 6.5%                                    | 3.0%                                              | 4.5%                                     | 9.4%                        | 6.5%                                | 5.1%                 | 0.4%                          | 5.5%                       | 1.0%                | 6.5%                     |
| Aug 2022    | 7.9%                                    | 4.2%                                              | 4.5%                                     | 8.3%                        | 6.4%                                | 4.8%                 | 0.3%                          | 5.2%                       | 1.2%                | 6.4%                     |
| Jul 2022    | 8.9%                                    | 6.7%                                              | 6.6%                                     | 9.5%                        | 8.2%                                | 4.8%                 | 0.4%                          | 5.3%                       | 3.0%                | 8.2%                     |
| Jun 2022    | 5.7%                                    | 4.1%                                              | 5.0%                                     | 9.6%                        | 6.8%                                | 4.8%                 | 0.4%                          | 5.2%                       | 1.6%                | 6.8%                     |
| May 2022    | 6.5%                                    | 3.3%                                              | 5.3%                                     | 7.1%                        | 5.9%                                | 4.2%                 | 0.4%                          | 4.5%                       | 1.3%                | 5.9%                     |
| Apr 2022    | 9.6%                                    | 5.7%                                              | 7.6%                                     | 8.9%                        | 8.2%                                | 3.9%                 | 0.4%                          | 4.3%                       | 3.9%                | 8.2%                     |
| Mar 2022    | 9.4%                                    | 7.0%                                              | 7.5%                                     | 14.4%                       | 10.2%                               | 4.7%                 | 0.5%                          | 5.2%                       | 5.1%                | 10.2%                    |
| Feb 2022    | 7.9%                                    | 5.9%                                              | 5.3%                                     | 7.4%                        | 6.8%                                | 3.1%                 | 0.3%                          | 3.3%                       | 3.5%                | 6.8%                     |
| Jan 2022    | 8.4%                                    | 7.1%                                              | 6.2%                                     | 16.3%                       | 10.4%                               | 3.2%                 | 0.9%                          | 4.1%                       | 6.2%                | 10.4%                    |
| 2021        | 6.0%                                    | 4.7%                                              | 4.5%                                     | 6.8%                        | 5.7%                                | 3.9%                 | 0.4%                          | 4.3%                       | 1.4%                | 5.7%                     |
| Dec 2021    | 6.5%                                    | 5.5%                                              | 6.5%                                     | 4.5%                        | 5.5%                                | 2.8%                 | 0.9%                          | 3.7%                       | 1.8%                | 5.5%                     |
| Nov 2021    | 8.7%                                    | 5.1%                                              | 6.4%                                     | 7.4%                        | 7.0%                                | 4.2%                 | 0.5%                          | 4.6%                       | 2.4%                | 7.0%                     |
| Oct 2021    | 6.1%                                    | 5.5%                                              | 5.8%                                     | 6.1%                        | 5.9%                                | 4.2%                 | 0.4%                          | 4.5%                       | 1.4%                | 5.9%                     |
| Sep 2021    | 5.5%                                    | 5.3%                                              | 5.0%                                     | 7.6%                        | 6.2%                                | 4.8%                 | 0.4%                          | 5.1%                       | 1.0%                | 6.2%                     |
| Aug 2021    | 4.9%                                    | 5.5%                                              | 3.4%                                     | 6.6%                        | 5.2%                                | 4.6%                 | 0.1%                          | 4.7%                       | 0.4%                | 5.2%                     |
| Jul 2021    | 5.9%                                    | 5.7%                                              | 3.6%                                     | 5.9%                        | 5.4%                                | 4.4%                 | 0.3%                          | 4.7%                       | 0.7%                | 5.4%                     |
| Jun 2021    | 5.4%                                    | 4.2%                                              | 3.2%                                     | 4.1%                        | 4.2%                                | 3.2%                 | 0.4%                          | 3.5%                       | 0.7%                | 4.2%                     |
| May 2021    | 4.8%                                    | 3.2%                                              | 2.3%                                     | 5.3%                        | 4.2%                                | 3.3%                 | 0.2%                          | 3.6%                       | 0.7%                | 4.2%                     |
| Apr 2021    | 5.7%                                    | 2.7%                                              | 2.9%                                     | 6.2%                        | 4.9%                                | 4.0%                 | 0.2%                          | 4.2%                       | 0.6%                | 4.9%                     |
| Mar 2021    | 4.8%                                    | 3.4%                                              | 3.4%                                     | 6.6%                        | 4.9%                                | 3.2%                 | 0.4%                          | 3.5%                       | 1.4%                | 4.9%                     |
| Feb 2021    | 6.7%                                    | 4.5%                                              | 5.7%                                     | 8.1%                        | 6.7%                                | 3.8%                 | 0.5%                          | 4.3%                       | 2.4%                | 6.7%                     |
| Jan 2021    | 7.1%                                    | 4.9%                                              | 5.4%                                     | 12.1%                       | 8.1%                                | 4.4%                 | 0.2%                          | 4.6%                       | 3.5%                | 8.1%                     |
| 2020        | 5.3%                                    | 3.5%                                              | 5.5%                                     | 6.1%                        | 5.4%                                | 3.9%                 | 0.2%                          | 4.2%                       | 1.2%                | 5.4%                     |
| Dec 2020    | 3.8%                                    | 2.3%                                              | 3.7%                                     | 4.8%                        | 3.9%                                | 2.9%                 | 0.2%                          | 3.1%                       | 0.7%                | 3.9%                     |
| Nov 2020    | 3.7%                                    | 1.6%                                              | 4.4%                                     | 4.9%                        | 4.0%                                | 2.9%                 | 0.2%                          | 3.0%                       | 1.0%                | 4.0%                     |
| Oct 2020    | 4.9%                                    | 2.3%                                              | 3.9%                                     | 5.9%                        | 4.7%                                | 3.4%                 | 0.2%                          | 3.7%                       | 1.0%                | 4.7%                     |
| Sep 2020    | 5.6%                                    | 3.5%                                              | 3.5%                                     | 4.7%                        | 4.4%                                | 3.4%                 | 0.2%                          | 3.6%                       | 0.8%                | 4.4%                     |
| Aug 2020    | 5.3%                                    | 2.9%                                              | 4.4%                                     | 4.2%                        | 4.2%                                | 3.8%                 | 0.2%                          | 4.0%                       | 0.2%                | 4.2%                     |
| Jul 2020    | 4.4%                                    |                                                   | 4.5%                                     |                             | 4.7%                                | 4.3%                 | 0.2%                          | 4.6%                       | 0.2%                | 4.7%                     |
| Jun 2020    | 4.1%                                    |                                                   | 6.7%                                     | 3.6%                        | 4.3%                                | 3.6%                 | 0.2%                          | 3.7%                       | 0.6%                | 4.3%                     |
| May 2020    | 9.0%                                    |                                                   | 9.5%                                     |                             | 7.9%                                | 5.0%                 | 0.2%                          | 5.1%                       | 2.7%                | 7.9%                     |
| Apr 2020    | 9.1%                                    |                                                   | 9.9%                                     |                             | 11.4%                               | 5.7%                 | 0.1%                          | 5.8%                       | 5.6%                | 11.4%                    |
| Mar 2020    | 6.3%                                    |                                                   | 5.8%                                     |                             | 5.9%                                | 3.9%                 | 0.3%                          | 4.2%                       | 1.6%                | 5.9%                     |
| Feb 2020    | 3.1%                                    |                                                   | 4.0%                                     |                             | 4.0%                                | 3.6%                 | 0.4%                          | 4.0%                       |                     | 4.0%                     |
| Jan 2020    | 3.4%                                    |                                                   | 5.1%                                     |                             | 5.1%                                | 4.7%                 | 0.5%                          | 5.1%                       |                     | 5.1%                     |