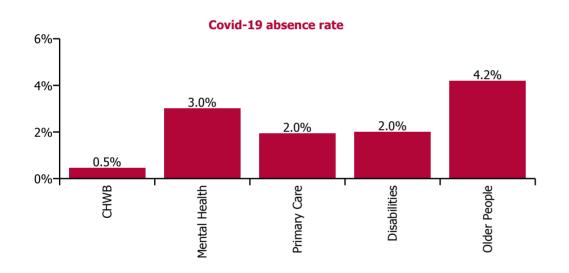

| Health Service Absence Rate - by Care<br>Group: Dec 2021 | Certified<br>absence | Self-<br>certified<br>absence | Non<br>Covid-19<br>absence | Covid-19<br>absence | Total<br>absence<br>rate | % Non<br>Covid-19<br>absence | %<br>Covid-19<br>absence |
|----------------------------------------------------------|----------------------|-------------------------------|----------------------------|---------------------|--------------------------|------------------------------|--------------------------|
| CHO 8                                                    | 5.4%                 | 0.5%                          | 6.0%                       | 2.6%                | 8.5%                     | 69.8%                        | 30.2%                    |
| Community Health & Wellbeing                             | 4.4%                 | 0.4%                          | 4.7%                       | 0.5%                | 5.2%                     | 91.1%                        | 8.9%                     |
| Mental Health                                            | 5.5%                 | 0.4%                          | 6.0%                       | 3.0%                | 9.0%                     | 66.3%                        | 33.7%                    |
| Primary Care                                             | 5.4%                 | 0.3%                          | 5.7%                       | 2.0%                | 7.6%                     | 74.4%                        | 25.6%                    |
| Disabilities                                             | 4.3%                 | 0.8%                          | 5.0%                       | 2.0%                | 7.0%                     | 71.4%                        | 28.6%                    |
| Older People                                             | 7.8%                 | 0.5%                          | 8.3%                       | 4.2%                | 12.5%                    | 66.4%                        | 33.6%                    |