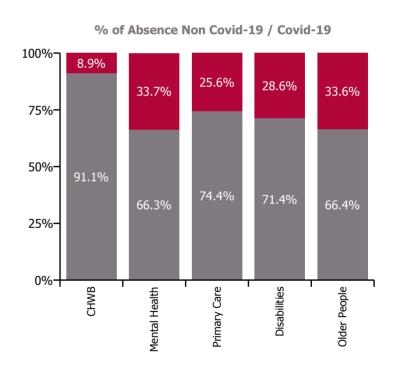

| Health Service Absence Rate - by Care<br>Group: Dec 2021 | Certified<br>absence | Self-<br>certified<br>absence | Non<br>Covid-19<br>absence | Covid-19<br>absence | Total<br>absence<br>rate | % Non<br>Covid-19<br>absence | %<br>Covid-19<br>absence |
|----------------------------------------------------------|----------------------|-------------------------------|----------------------------|---------------------|--------------------------|------------------------------|--------------------------|
| CHO 8                                                    | 5.4%                 | 0.5%                          | 6.0%                       | 2.6%                | 8.5%                     | 69.8%                        | 30.2%                    |
| Community Health & Wellbeing                             | 4.4%                 | 0.4%                          | 4.7%                       | 0.5%                | 5.2%                     | 91.1%                        | 8.9%                     |
| Mental Health                                            | 5.5%                 | 0.4%                          | 6.0%                       | 3.0%                | 9.0%                     | 66.3%                        | 33.7%                    |
| Primary Care                                             | 5.4%                 | 0.3%                          | 5.7%                       | 2.0%                | 7.6%                     | 74.4%                        | 25.6%                    |
| Disabilities                                             | 4.3%                 | 0.8%                          | 5.0%                       | 2.0%                | 7.0%                     | 71.4%                        | 28.6%                    |
| Older People                                             | 7.8%                 | 0.5%                          | 8.3%                       | 4.2%                | 12.5%                    | 66.4%                        | 33.6%                    |