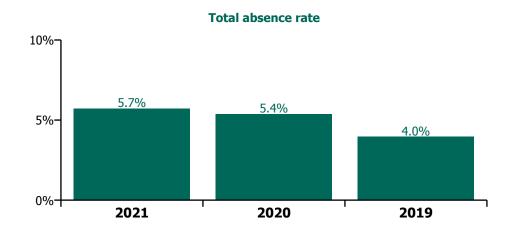

# CHO 8 by Staff Category

| Year/ month | Medical &<br>Dental | Nursing &<br>Midwifery | Health & Social<br>Care<br>Professionals | Management &<br>Administrative | General<br>Support | Patient & Client<br>Care | Certified<br>absence | Self-<br>certified<br>absence | Non<br>Covid-19<br>absence | Covid-19<br>absence | Total<br>absence rate |
|-------------|---------------------|------------------------|------------------------------------------|--------------------------------|--------------------|--------------------------|----------------------|-------------------------------|----------------------------|---------------------|-----------------------|
| 2021        | 2.4%                | 7.9%                   | 5.2%                                     | 5.2%                           | 7.0%               | 8.6%                     | 5.1%                 | 0.4%                          | 5.4%                       | 1.6%                | 7.1%                  |
| Dec 2021    | 2.7%                | 9.8%                   | 7.0%                                     | 6.5%                           | 9.8%               | 9.7%                     | 5.4%                 | 0.5%                          | 6.0%                       | 2.6%                | 8.5%                  |
| Nov 2021    | 2.4%                | 10.8%                  | 5.7%                                     | 7.6%                           | 10.3%              | 10.2%                    | 6.0%                 | 0.5%                          | 6.5%                       | 2.4%                | 8.9%                  |
| Oct 2021    | 2.5%                | 8.2%                   | 6.4%                                     | 5.8%                           | 7.8%               | 8.8%                     | 5.7%                 | 0.5%                          | 6.1%                       | 1.4%                | 7.5%                  |
| Sep 2021    | 3.0%                | 7.7%                   | 5.5%                                     | 5.1%                           | 7.4%               | 8.6%                     | 5.5%                 | 0.4%                          | 5.9%                       | 1.1%                | 7.1%                  |
| Aug 2021    | 2.1%                | 7.4%                   | 5.7%                                     | 4.7%                           | 5.7%               | 7.4%                     | 5.3%                 | 0.3%                          | 5.6%                       | 0.9%                | 6.5%                  |
| Jul 2021    | 1.6%                | 7.0%                   | 5.0%                                     | 4.8%                           | 5.3%               | 8.0%                     | 5.3%                 | 0.3%                          | 5.6%                       | 0.8%                | 6.4%                  |
| Jun 2021    | 2.2%                | 6.7%                   | 4.5%                                     | 4.1%                           | 5.1%               | 6.3%                     | 4.5%                 | 0.4%                          | 4.9%                       | 0.7%                | 5.6%                  |
| May 2021    | 1.5%                | 6.3%                   | 3.5%                                     | 3.2%                           | 4.8%               | 6.7%                     | 4.3%                 | 0.3%                          | 4.6%                       | 0.8%                | 5.4%                  |
| Apr 2021    | 2.0%                | 6.1%                   | 4.1%                                     | 4.0%                           | 6.9%               | 7.6%                     | 4.6%                 | 0.3%                          | 4.9%                       | 0.9%                | 5.8%                  |
| Mar 2021    | 2.6%                | 5.9%                   | 4.1%                                     | 3.9%                           | 6.9%               | 7.5%                     | 4.1%                 | 0.3%                          | 4.5%                       | 1.2%                | 5.7%                  |
| Feb 2021    | 3.1%                | 8.6%                   | 4.7%                                     | 5.2%                           | 6.6%               | 10.1%                    | 4.9%                 | 0.4%                          | 5.3%                       | 2.4%                | 7.7%                  |
| Jan 2021    | 3.0%                | 11.0%                  | 5.7%                                     | 7.0%                           | 7.8%               | 11.6%                    | 5.1%                 | 0.2%                          | 5.3%                       | 4.0%                | 9.4%                  |
| 2020        | 2.7%                | 8.0%                   | 5.2%                                     | 5.3%                           | 7.1%               | 9.4%                     | 5.4%                 | 0.3%                          | 5.8%                       | 1.6%                | 7.4%                  |
| Dec 2020    | 1.7%                | 8.7%                   | 4.3%                                     | 4.8%                           | 6.7%               | 7.7%                     | 4.9%                 | 0.3%                          | 5.2%                       | 1.6%                | 6.8%                  |
| Nov 2020    | 2.4%                | 6.9%                   | 3.3%                                     | 4.2%                           | 6.6%               | 8.0%                     | 4.4%                 | 0.3%                          | 4.6%                       | 1.5%                | 6.1%                  |
| Oct 2020    | 1.9%                | 7.6%                   | 5.4%                                     | 5.0%                           | 7.2%               | 9.4%                     | 5.3%                 | 0.3%                          | 5.6%                       | 1.6%                | 7.2%                  |
| Sep 2020    | 3.1%                | 8.5%                   | 4.8%                                     | 4.6%                           | 6.9%               | 8.8%                     | 5.5%                 | 0.3%                          | 5.8%                       | 1.4%                | 7.2%                  |
| Aug 2020    | 2.0%                | 6.7%                   | 4.8%                                     | 4.9%                           | 6.5%               | 8.1%                     | 5.5%                 | 0.3%                          | 5.8%                       | 0.6%                | 6.4%                  |
| Jul 2020    | 1.3%                | 6.6%                   | 4.3%                                     | 3.9%                           | 5.2%               | 9.0%                     | 5.3%                 | 0.3%                          | 5.6%                       | 0.7%                | 6.3%                  |
| Jun 2020    | 1.3%                | 6.2%                   | 4.2%                                     | 3.8%                           | 4.3%               | 8.9%                     | 4.9%                 | 0.3%                          | 5.2%                       | 1.0%                | 6.1%                  |
| May 2020    | 3.1%                | 8.9%                   | 5.5%                                     | 4.5%                           | 6.7%               | 11.9%                    | 5.5%                 | 0.3%                          | 5.8%                       | 2.7%                | 8.4%                  |
| Apr 2020    | 5.2%                | 13.2%                  | 7.9%                                     | 6.9%                           | 13.5%              | 15.1%                    | 6.1%                 | 0.2%                          | 6.3%                       | 5.5%                | 11.8%                 |
| Mar 2020    | 5.7%                | 9.3%                   | 7.5%                                     | 7.9%                           | 8.0%               | 9.6%                     | 5.8%                 | 0.4%                          | 6.2%                       | 2.6%                | 8.7%                  |
| Feb 2020    | 2.1%                | 6.2%                   | 4.9%                                     | 6.2%                           | 5.4%               | 7.6%                     | 5.7%                 | 0.6%                          | 6.3%                       |                     | 6.3%                  |
| Jan 2020    | 2.0%                | 7.1%                   | 5.8%                                     | 6.7%                           | 8.1%               | 8.4%                     | 6.5%                 | 0.6%                          | 7.1%                       |                     | 7.1%                  |
| 2019        | 1.3%                | 6.4%                   | 4.6%                                     | 4.7%                           | 5.9%               | 6.7%                     | 5.2%                 | 0.6%                          | 5.8%                       |                     | 5.8%                  |
| Dec 2019    | 2.0%                | 7.2%                   | 5.7%                                     | 6.5%                           | 6.3%               | 7.2%                     | 6.0%                 | 0.6%                          | 6.6%                       |                     | 6.6%                  |
| Nov 2019    | 1.7%                | 6.8%                   | 5.1%                                     | 4.9%                           | 6.8%               | 6.9%                     | 5.5%                 | 0.5%                          | 6.1%                       |                     | 6.1%                  |
| Oct 2019    | 1.5%                | 6.6%                   | 5.0%                                     | 4.2%                           | 6.5%               | 7.9%                     | 5.7%                 | 0.5%                          | 6.3%                       |                     | 6.3%                  |
| Sep 2019    | 1.2%                | 5.7%                   | 4.9%                                     | 4.2%                           | 6.7%               | 6.6%                     | 5.1%                 | 0.5%                          | 5.6%                       |                     | 5.6%                  |