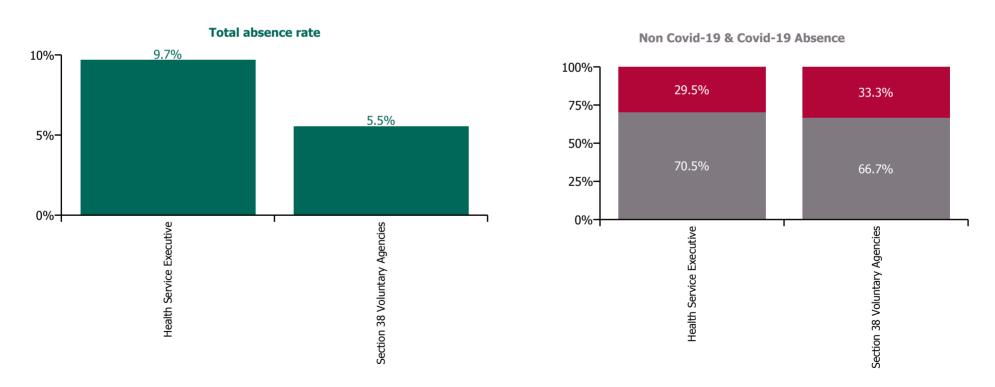

| Health Service Absence Rate - by<br>Care Group: Dec 2021 | Medical &<br>Dental | Nursing &<br>Midwifery | Health & Social<br>Care<br>Professionals | Management &<br>Administrative | General<br>Support | Patient & Client<br>Care | Certified absence | Self-<br>certified<br>absence | Non<br>Covid-19<br>absence | Covid-19<br>absence | Total<br>absence<br>rate |
|----------------------------------------------------------|---------------------|------------------------|------------------------------------------|--------------------------------|--------------------|--------------------------|-------------------|-------------------------------|----------------------------|---------------------|--------------------------|
| CHO 8                                                    | 2.7%                | 9.8%                   | 7.0%                                     | 6.5%                           | 9.8%               | 9.7%                     | 5.4%              | 0.5%                          | 6.0%                       | 2.6%                | 8.5%                     |
| Health Service Executive                                 | 2.7%                | 10.5%                  | 7.0%                                     | 6.9%                           | 12.0%              | 13.0%                    | 6.4%              | 0.4%                          | 6.8%                       | 2.9%                | 9.7%                     |
| Community Health & Wellbeing                             |                     |                        | 0.0%                                     | 5.5%                           |                    |                          | 4.4%              | 0.4%                          | 4.7%                       | 0.5%                | 5.2%                     |
| Mental Health                                            | 1.8%                | 9.6%                   | 6.8%                                     | 8.6%                           | 12.6%              | 12.7%                    | 5.5%              | 0.4%                          | 6.0%                       | 3.0%                | 9.0%                     |
| Primary Care                                             | 3.5%                | 10.1%                  | 6.4%                                     | 5.8%                           | 10.2%              | 10.1%                    | 5.4%              | 0.3%                          | 5.7%                       | 2.0%                | 7.6%                     |
| Disabilities                                             | 0.0%                | 13.3%                  | 7.7%                                     | 8.0%                           | 7.8%               | 13.1%                    | 8.4%              | 0.5%                          | 8.9%                       | 2.5%                | 11.4%                    |
| Older People                                             | 0.0%                | 11.0%                  | 11.8%                                    | 9.3%                           | 12.7%              | 14.1%                    | 7.8%              | 0.5%                          | 8.3%                       | 4.2%                | 12.5%                    |
| Section 38 Voluntary Agencies                            | 0.0%                | 6.6%                   | 7.0%                                     | 2.8%                           | 2.2%               | 4.9%                     | 2.8%              | 0.9%                          | 3.7%                       | 1.8%                | 5.5%                     |