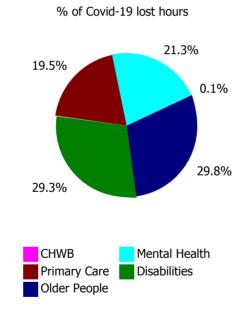

| 2.0%                | 7.6%                     |
| Disabilities                                             | 0.0%                | 8.7%                   | 7.1%                                     | 5.3%                           | 3.0%               | 6.8%                     | 4.3%                 | 0.8%                          | 5.0%                       | 2.0%                | 7.0%                     |
| Older People                                             | 0.0%                | 11.0%                  | 11.8%                                    | 9.3%                           | 12.7%              | 14.1%                    | 7.8%                 | 0.5%                          | 8.3%                       | 4.2%                | 12.5%                    |







| Health Service Covid-19 Absence Rate - by<br>Staff Category & Care Group: Dec 2021 | Medical &<br>Dental | Nursing &<br>Midwifery | Health & Social<br>Care<br>Professionals | Management &<br>Administrative | General<br>Support | Patient & Client<br>Care | Covid-19<br>absence | Non Covid-19<br>absence | Total<br>absence rate |
|------------------------------------------------------------------------------------|---------------------|------------------------|------------------------------------------|--------------------------------|--------------------|--------------------------|---------------------|-------------------------|-----------------------|
| CHO 8                                                                              | 1.0%                | 3.3%                   | 1.