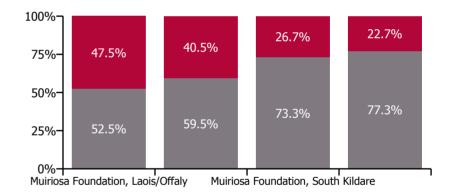

| Health Service Absence Rate - by<br>Care Group: Dec 2021 | Medical &<br>Dental | Nursing &<br>Midwifery | Health & Social<br>Care<br>Professionals | Management &<br>Administrative | General<br>Support | Patient & Client<br>Care | Certified absence | Self-<br>certified<br>absence | Non<br>Covid-19<br>absence | Covid-19<br>absence | Total<br>absence<br>rate |
|----------------------------------------------------------|---------------------|------------------------|------------------------------------------|--------------------------------|--------------------|--------------------------|-------------------|-------------------------------|----------------------------|---------------------|--------------------------|
| CHO 8                                                    | 0.0%                | 6.6%                   | 7.0%                                     | 2.8%                           | 2.2%               | 4.9%                     | 2.8%              | 0.9%                          | 3.7%                       | 1.8%                | 5.5%                     |
| Section 38 Voluntary Agencies                            | 0.0%                | 6.6%                   | 7.0%                                     | 2.8%                           | 2.2%               | 4.9%                     | 2.8%              | 0.9%                          | 3.7%                       | 1.8%                | 5.5%                     |
| Muiriosa Foundation, Laois/Offaly                        |                     | 3.7%                   | 7.6%                                     | 1.1%                           | 0.0%               | 7.0%                     | 3.1%              | 0.2%                          | 3.4%                       | 3.1%                | 6.5%                     |
| Muiriosa Foundation, Longford/Westmeath                  |                     | 3.2%                   | 6.1%                                     | 3.1%                           | 0.0%               | 5.7%                     | 3.1%              | 0.2%                          | 3.3%                       | 2.2%                | 5.5%                     |
| Muiriosa Foundation, South Kildare                       |                     | 7.2%                   | 8.4%                                     | 3.7%                           | 3.0%               | 5.9%                     | 4.3%              | 0.4%                          | 4.8%                       | 1.7%                | 6.5%                     |
| St. John of God, Drumcar                                 | 0.0%                | 7.2%                   | 5.4%                                     | 2.5%                           | 2.2%               | 2.9%                     | 1.8%              | 1.7%                          | 3.5%                       | 1.0%                | 4.5%                     |