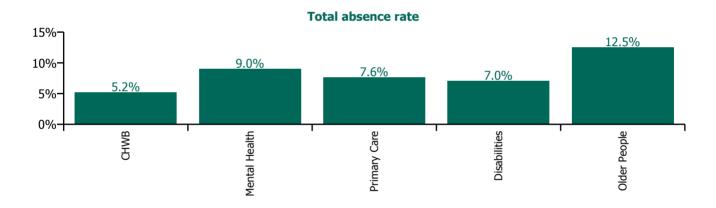

| Health Service Absence Rate - by Care<br>Group: Dec 2021 | Certified<br>absence | Self-<br>certified<br>absence | Non<br>Covid-19<br>absence | Covid-19<br>absence | Total<br>absence<br>rate | % Non<br>Covid-19<br>absence | %<br>Covid-19<br>absence |
|----------------------------------------------------------|----------------------|-------------------------------|----------------------------|---------------------|--------------------------|------------------------------|--------------------------|
| CHO 8                                                    | 5.4%                 | 0.5%                          | 6.0%                       | 2.6%                | 8.5%                     | 69.8%                        | 30.2%                    |
| Community Health & Wellbeing                             | 4.4%                 | 0.4%                          | 4.7%                       | 0.5%                | 5.2%                     | 91.1%                        | 8.9%                     |
| Mental Health                                            | 5.5%                 | 0.4%                          | 6.0%                       | 3.0%                | 9.0%                     | 66.3%                        | 33.7%                    |
| Primary Care                                             | 5.4%                 | 0.3%                          | 5.7%                       | 2.0%                | 7.6%                     | 74.4%                        | 25.6%                    |
| Disabilities                                             | 4.3%                 | 0.8%                          | 5.0%                       | 2.0%                | 7.0%                     | 71.4%                        | 28.6%                    |
| Older People                                             | 7.8%                 | 0.5%                          | 8.3%                       | 4.2%                | 12.5%                    | 66.4%                        | 33.6%                    |