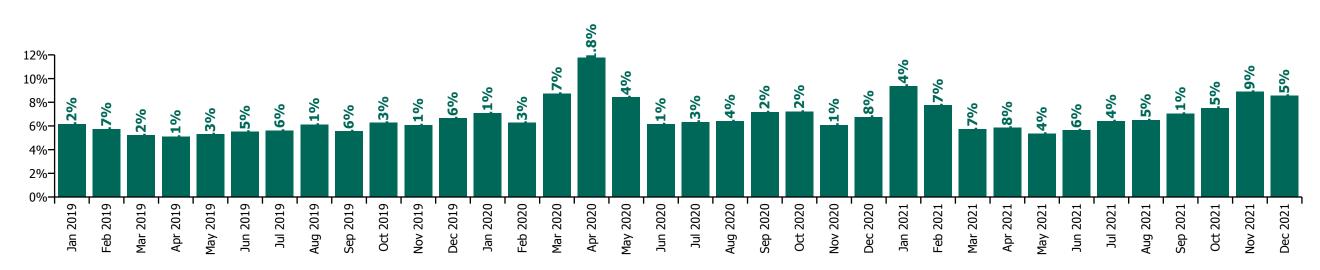

# CHO 8 by Staff Category

| Year/ month | Medical &<br>Dental | Nursing &<br>Midwifery | Health & Social<br>Care<br>Professionals | Management &<br>Administrative | General<br>Support | Patient & Client<br>Care | Certified<br>absence | Self-<br>certified<br>absence | Non<br>Covid-19<br>absence | Covid-19<br>absence | Total<br>absence rate |
|-------------|---------------------|------------------------|------------------------------------------|--------------------------------|--------------------|--------------------------|----------------------|-------------------------------|----------------------------|---------------------|-----------------------|
| 2021        | 2.4%                | 7.9%                   | 5.2%                                     | 5.2%                           | 7.0%               | 8.6%                     | 5.1%                 | 0.4%                          | 5.4%                       | 1.6%                | 7.1%                  |
| Dec 2021    | 2.7%                | 9.8%                   | 7.0%                                     | 6.5%                           | 9.8%               | 9.7%                     | 5.4%                 | 0.5%                          | 6.0%                       | 2.6%                | 8.5%                  |
| Nov 2021    | 2.4%                | 10.8%                  | 5.7%                                     | 7.6%                           | 10.3%              | 10.2%                    | 6.0%                 | 0.5%                          | 6.5%                       | 2.4%                | 8.9%                  |
| Oct 2021    | 2.5%                | 8.2%                   | 6.4%                                     | 5.8%                           | 7.8%               | 8.8%                     | 5.7%                 | 0.5%                          | 6.1%                       | 1.4%                | 7.5%                  |
| Sep 2021    | 3.0%                | 7.7%                   | 5.5%                                     | 5.1%                           | 7.4%               | 8.6%                     | 5.5%                 | 0.4%                          | 5.9%                       | 1.1%                | 7.1%                  |
| Aug 2021    | 2.1%                | 7.4%                   | 5.7%                                     | 4.7%                           | 5.7%               | 7.4%                     | 5.3%                 | 0.3%                          | 5.6%                       | 0.9%                | 6.5%                  |
| Jul 2021    | 1.6%                | 7.0%                   | 5.0%                                     | 4.8%                           | 5.3%               | 8.0%                     | 5.3%                 | 0.3%                          | 5.6%                       | 0.8%                | 6.4%                  |
| Jun 2021    | 2.2%                | 6.7%                   | 4.5%                                     | 4.1%                           | 5.1%               | 6.3%                     | 4.5%                 | 0.4%                          | 4.9%                       | 0.7%                | 5.6%                  |
| May 2021    | 1.5%                | 6.3%                   | 3.5%                                     | 3.2%                           | 4.8%               | 6.7%                     | 4.3%                 | 0.3%                          | 4.6%                       | 0.8%                | 5.4%                  |
| Apr 2021    | 2.0%                | 6.1%                   | 4.1%                                     | 4.0%                           | 6.9%               | 7.6%                     | 4.6%                 | 0.3%                          | 4.9%                       | 0.9%                | 5.8%                  |
| Mar 2021    | 2.6%                | 5.9%                   | 4.1%                                     | 3.9%                           | 6.9%               | 7.5%                     | 4.1%                 | 0.3%                          | 4.5%                       | 1.2%                | 5.7%                  |
| Feb 2021    | 3.1%                | 8.6%                   | 4.7%                                     | 5.2%                           | 6.6%               | 10.1%                    | 4.9%                 | 0.4%                          | 5.3%                       | 2.4%                | 7.7%                  |
| Jan 2021    | 3.0%                | 11.0%                  | 5.7%                                     | 7.0%                           | 7.8%               | 11.6%                    | 5.1%                 | 0.2%                          | 5.3%                       | 4.0%                | 9.4%                  |
| 2020        | 2.7%                | 8.0%                   | 5.2%                                     | 5.3%                           | 7.1%               | 9.4%                     | 5.4%                 | 0.3%                          | 5.8%                       | 1.6%                | 7.4%                  |
| Dec 2020    | 1.7%                | 8.7%                   | 4.3%                                     | 4.8%                           | 6.7%               | 7.7%                     | 4.9%                 | 0.3%                          | 5.2%                       | 1.6%                | 6.8%                  |
| Nov 2020    | 2.4%                | 6.9%                   | 3.3%                                     | 4.2%                           | 6.6%               | 8.0%                     | 4.4%                 | 0.3%                          | 4.6%                       | 1.5%                | 6.1%                  |
| Oct 2020    | 1.9%                | 7.6%                   | 5.4%                                     | 5.0%                           | 7.2%               | 9.4%                     | 5.3%                 | 0.3%                          | 5.6%                       | 1.6%                | 7.2%                  |
| Sep 2020    | 3.1%                | 8.5%                   | 4.8%                                     | 4.6%                           | 6.9%               | 8.8%                     | 5.5%                 | 0.3%                          | 5.8%                       | 1.4%                | 7.2%                  |
| Aug 2020    | 2.0%                | 6.7%                   | 4.8%                                     | 4.9%                           | 6.5%               | 8.1%                     | 5.5%                 | 0.3%                          | 5.8%                       | 0.6%                | 6.4%                  |
| Jul 2020    | 1.3%                | 6.6%                   | 4.3%                                     | 3.9%                           | 5.2%               | 9.0%                     | 5.3%                 | 0.3%                          | 5.6%                       | 0.7%                | 6.3%                  |
| Jun 2020    | 1.3%                | 6.2%                   | 4.2%                                     | 3.8%                           | 4.3%               | 8.9%                     | 4.9%                 | 0.3%                          | 5.2%                       | 1.0%                | 6.1%                  |
| May 2020    | 3.1%                | 8.9%                   | 5.5%                                     | 4.5%                           | 6.7%               | 11.9%                    | 5.5%                 | 0.3%                          | 5.8%                       | 2.7%                | 8.4%                  |
| Apr 2020    | 5.2%                | 13.2%                  | 7.9%                                     | 6.9%                           | 13.5%              | 15.1%                    | 6.1%                 | 0.2%                          | 6.3%                       | 5.5%                | 11.8%                 |
| Mar 2020    | 5.7%                | 9.3%                   | 7.5%                                     | 7.9%                           | 8.0%               | 9.6%                     | 5.8%                 | 0.4%                          | 6.2%                       | 2.6%                | 8.7%                  |
| Feb 2020    | 2.1%                | 6.2%                   | 4.9%                                     | 6.2%                           | 5.4%               | 7.6%                     | 5.7%                 | 0.6%                          | 6.3%                       |                     | 6.3%                  |
| Jan 2020    | 2.0%                | 7.1%                   | 5.8%                                     | 6.7%                           | 8.1%               | 8.4%                     | 6.5%                 | 0.6%                          | 7.1%                       |                     | 7.1%                  |
| 2019        | 1.3%                | 6.4%                   | 4.6%                                     | 4.7%                           | 5.9%               | 6.7%                     | 5.2%                 | 0.6%                          | 5.8%                       |                     | 5.8%                  |
| Dec 2019    | 2.0%                | 7.2%                   | 5.7%                                     | 6.5%                           | 6.3%               | 7.2%                     | 6.0%                 | 0.6%                          | 6.6%                       |                     | 6.6%                  |
| Nov 2019    | 1.7%                | 6.8%                   | 5.1%                                     | 4.9%                           | 6.8%               | 6.9%                     | 5.5%                 | 0.5%                          | 6.1%                       |                     | 6.1%                  |
| Oct 2019    | 1.5%                | 6.6%                   | 5.0%                                     | 4.2%                           | 6.5%               | 7.9%                     | 5.7%                 | 0.5%                          | 6.3%                       |                     | 6.3%                  |
| Sep 2019    | 1.2%                | 5.7%                   | 4.9%                                     | 4.2%                           | 6.7%               | 6.6%                     | 5.1%                 | 0.5%                          | 5.6%                       |                     | 5.6%                  |

| Aug 2019 | 2.0% | 6.4% | 4.5% | 4.7% | 7.2% | 7.5% | 5.7% | 0.4% | 6.1% | 6.1% |
|----------|------|------|------|------|------|------|------|------|------|------|
| Jul 2019 | 0.8% | 5.6% | 3.9% | 5.1% | 5.7% | 7.3% | 5.2% | 0.4% | 5.6% | 5.6% |
| Jun 2019 | 0.9% | 6.1% | 3.8% | 3.5% | 5.6% | 7.0% | 5.1% | 0.4% | 5.5% | 5.5% |
| May 2019 | 0.6% | 5.8% | 3.6% | 4.1% | 5.0% | 6.8% | 4.8% | 0.5% | 5.3% | 5.3% |
| Apr 2019 | 1.0% | 6.2% | 4.4% | 4.0% | 5.2% | 5.4% | 4.6% | 0.5% | 5.1% | 5.1% |
| Mar 2019 | 1.2% | 5.6% | 4.3% | 4.6% | 4.5% | 6.0% | 4.8% | 0.4% | 5.2% | 5.2% |
| Feb 2019 | 1.5% | 7.6% | 4.5% | 4.4% | 5.5% | 5.7% | 4.8% | 1.0% | 5.7% | 5.7% |
| Jan 2019 | 1.0% | 6.8% | 5.1% | 5.8% | 6.5% | 6.8% | 5.4% | 0.8% | 6.2% | 6.2% |
| 2018     | 2.2% | 6.4% | 4.3% | 5.0% | 6.1% | 7.0% | 5.4% | 0.5% | 5.9% | 5.9% |