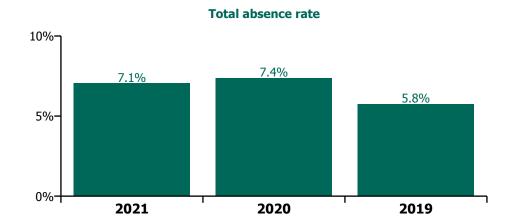

# CHO 8 by Staff Category

| Year/ month | Medical &<br>Dental | Nursing &<br>Midwifery | Health & Social<br>Care<br>Professionals | Management &<br>Administrative | General<br>Support | Patient & Client<br>Care | Certified<br>absence | Self-<br>certified<br>absence | Non<br>Covid-19<br>absence | Covid-19<br>absence | Total<br>absence rate |
|-------------|---------------------|------------------------|------------------------------------------|--------------------------------|--------------------|--------------------------|----------------------|-------------------------------|----------------------------|---------------------|-----------------------|
| 2021        | 2.4%                | 7.9%                   | 5.2%                                     | 5.2%                           | 7.0%               | 8.6%                     | 5.1%                 | 0.4%                          | 5.4%                       | 1.6%                | 7.1%                  |
| Dec 2021    | 2.7%                | 9.8%                   | 7.0%                                     | 6.5%                           | 9.8%               | 9.7%                     | 5.4%                 | 0.5%                          | 6.0%                       | 2.6%                | 8.5%                  |
| Nov 2021    | 2.4%                | 10.8%                  | 5.7%                                     | 7.6%                           | 10.3%              | 10.2%                    | 6.0%                 | 0.5%                          | 6.5%                       | 2.4%                | 8.9%                  |
| Oct 2021    | 2.5%                | 8.2%                   | 6.4%                                     | 5.8%                           | 7.8%               | 8.8%                     | 5.7%                 | 0.5%                          | 6.1%                       | 1.4%                | 7.5%                  |
| Sep 2021    | 3.0%                | 7.7%                   | 5.5%                                     | 5.1%                           | 7.4%               | 8.6%                     | 5.5%                 | 0.4%                          | 5.9%                       | 1.1%                | 7.1%                  |
| Aug 2021    | 2.1%                | 7.4%                   | 5.7%                                     | 4.7%                           | 5.7%               | 7.4%                     | 5.3%                 | 0.3%                          | 5.6%                       | 0.9%                | 6.5%                  |
| Jul 2021    | 1.6%                | 7.0%                   | 5.0%                                     | 4.8%                           | 5.3%               | 8.0%                     | 5.3%                 | 0.3%                          | 5.6%                       | 0.8%                | 6.4%                  |
| Jun 2021    | 2.2%                | 6.7%                   | 4.5%                                     | 4.1%                           | 5.1%               | 6.3%                     | 4.5%                 | 0.4%                          | 4.9%                       | 0.7%                | 5.6%                  |
| May 2021    | 1.5%                | 6.3%                   | 3.5%                                     | 3.2%                           | 4.8%               | 6.7%                     | 4.3%                 | 0.3%                          | 4.6%                       | 0.8%                | 5.4%                  |
| Apr 2021    | 2.0%                | 6.1%                   | 4.1%                                     | 4.0%                           | 6.9%               | 7.6%                     | 4.6%                 | 0.3%                          | 4.9%                       | 0.9%                | 5.8%                  |
| Mar 2021    | 2.6%                | 5.9%                   | 4.1%                                     | 3.9%                           | 6.9%               | 7.5%                     | 4.1%                 | 0.3%                          | 4.5%                       | 1.2%                | 5.7%                  |
| Feb 2021    | 3.1%                | 8.6%                   | 4.7%                                     | 5.2%                           | 6.6%               | 10.1%                    | 4.9%                 | 0.4%                          | 5.3%                       | 2.4%                | 7.7%                  |
| Jan 2021    | 3.0%                | 11.0%                  | 5.7%                                     | 7.0%                           | 7.8%               | 11.6%                    | 5.1%                 | 0.2%                          | 5.3%                       | 4.0%                | 9.4%                  |
| 2020        | 2.7%                | 8.0%                   | 5.2%                                     | 5.3%                           | 7.1%               | 9.4%                     | 5.4%                 | 0.3%                          | 5.8%                       | 1.6%                | 7.4%                  |
| Dec 2020    | 1.7%                | 8.7%                   | 4.3%                                     | 4.8%                           | 6.7%               | 7.7%                     | 4.9%                 | 0.3%                          | 5.2%                       | 1.6%                | 6.8%                  |
| Nov 2020    | 2.4%                | 6.9%                   | 3.3%                                     | 4.2%                           | 6.6%               | 8.0%                     | 4.4%                 | 0.3%                          | 4.6%                       | 1.5%                | 6.1%                  |
| Oct 2020    | 1.9%                | 7.6%                   | 5.4%                                     | 5.0%                           | 7.2%               | 9.4%                     | 5.3%                 | 0.3%                          | 5.6%                       | 1.6%                | 7.2%                  |
| Sep 2020    | 3.1%                | 8.5%                   | 4.8%                                     | 4.6%                           | 6.9%               | 8.8%                     | 5.5%                 | 0.3%                          | 5.8%                       | 1.4%                | 7.2%                  |
| Aug 2020    | 2.0%                | 6.7%                   | 4.8%                                     | 4.9%                           | 6.5%               | 8.1%                     | 5.5%                 | 0.3%                          | 5.8%                       | 0.6%                | 6.4%                  |
| Jul 2020    | 1.3%                | 6.6%                   | 4.3%                                     | 3.9%                           | 5.2%               | 9.0%                     | 5.3%                 | 0.3%                          | 5.6%                       | 0.7%                | 6.3%                  |
| Jun 2020    | 1.3%                | 6.2%                   | 4.2%                                     | 3.8%                           | 4.3%               | 8.9%                     | 4.9%                 | 0.3%                          | 5.2%                       | 1.0%                | 6.1%                  |
| May 2020    | 3.1%                | 8.9%                   | 5.5%                                     | 4.5%                           | 6.7%               | 11.9%                    | 5.5%                 | 0.3%                          | 5.8%                       | 2.7%                | 8.4%                  |
| Apr 2020    | 5.2%                | 13.2%                  | 7.9%                                     | 6.9%                           | 13.5%              | 15.1%                    | 6.1%                 | 0.2%                          | 6.3%                       | 5.5%                | 11.8%                 |
| Mar 2020    | 5.7%                | 9.3%                   | 7.5%                                     | 7.9%                           | 8.0%               | 9.6%                     | 5.8%                 | 0.4%                          | 6.2%                       | 2.6%                | 8.7%                  |
| Feb 2020    | 2.1%                | 6.2%                   | 4.9%                                     | 6.2%                           | 5.4%               | 7.6%                     | 5.7%                 | 0.6%                          | 6.3%                       |                     | 6.3%                  |
| Jan 2020    | 2.0%                | 7.1%                   | 5.8%                                     | 6.7%                           | 8.1%               | 8.4%                     | 6.5%                 | 0.6%                          | 7.1%                       |                     | 7.1%                  |
| 2019        | 1.3%                | 6.4%                   | 4.6%                                     | 4.7%                           | 5.9%               | 6.7%                     | 5.2%                 | 0.6%                          | 5.8%                       |                     | 5.8%                  |
| Dec 2019    | 2.0%                | 7.2%                   | 5.7%                                     | 6.5%                           | 6.3%               | 7.2%                     | 6.0%                 | 0.6%                          | 6.6%                       |                     | 6.6%                  |
| Nov 2019    | 1.7%                | 6.8%                   | 5.1%                                     | 4.9%                           | 6.8%               | 6.9%                     | 5.5%                 | 0.5%                          | 6.1%                       |                     | 6.1%                  |
| Oct 2019    | 1.5%                | 6.6%                   | 5.0%                                     | 4.2%                           | 6.5%               | 7.9%                     | 5.7%                 | 0.5%                          | 6.3%                       |                     | 6.3%                  |
| Sep 2019    | 1.2%                | 5.7%                   | 4.9%                                     | 4.2%                           | 6.7%               | 6.6%                     | 5.1%                 | 0.5%                          | 5.6%                       |                     | 5.6%                  |