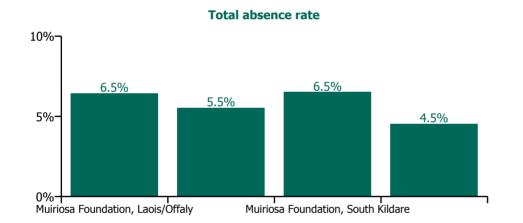

| Health Service Absence Rate - by<br>Care Group: Dec 2021 | Medical &<br>Dental | Nursing &<br>Midwifery | Health & Social<br>Care<br>Professionals | Management &<br>Administrative | General<br>Support | Patient & Client<br>Care | Certified absence | Self-<br>certified<br>absence | Non<br>Covid-19<br>absence | Covid-19<br>absence | Total<br>absence<br>rate |
|----------------------------------------------------------|---------------------|------------------------|------------------------------------------|--------------------------------|--------------------|--------------------------|-------------------|-------------------------------|----------------------------|---------------------|--------------------------|
| CHO 8                                                    | 0.0%                | 6.6%                   | 7.0%                                     | 2.8%                           | 2.2%               | 4.9%                     | 2.8%              | 0.9%                          | 3.7%                       | 1.8%                | 5.5%                     |
| Section 38 Voluntary Agencies                            | 0.0%                | 6.6%                   | 7.0%                                     | 2.8%                           | 2.2%               | 4.9%                     | 2.8%              | 0.9%                          | 3.7%                       | 1.8%                | 5.5%                     |
| Muiriosa Foundation, Laois/Offaly                        |                     | 3.7%                   | 7.6%                                     | 1.1%                           | 0.0%               | 7.0%                     | 3.1%              | 0.2%                          | 3.4%                       | 3.1%                | 6.5%                     |
| Muiriosa Foundation, Longford/Westmeath                  |                     | 3.2%                   | 6.1%                                     | 3.1%                           | 0.0%               | 5.7%                     | 3.1%              | 0.2%                          | 3.3%                       | 2.2%                | 5.5%                     |
| Muiriosa Foundation, South Kildare                       |                     | 7.2%                   | 8.4%                                     | 3.7%                           | 3.0%               | 5.9%                     | 4.3%              | 0.4%                          | 4.8%                       | 1.7%                | 6.5%                     |
| St. John of God, Drumcar                                 | 0.0%                | 7.2%                   | 5.4%                                     | 2.5%                           | 2.2%               | 2.9%                     | 1.8%              | 1.7%                          | 3.5%                       | 1.0%                | 4.5%                     |