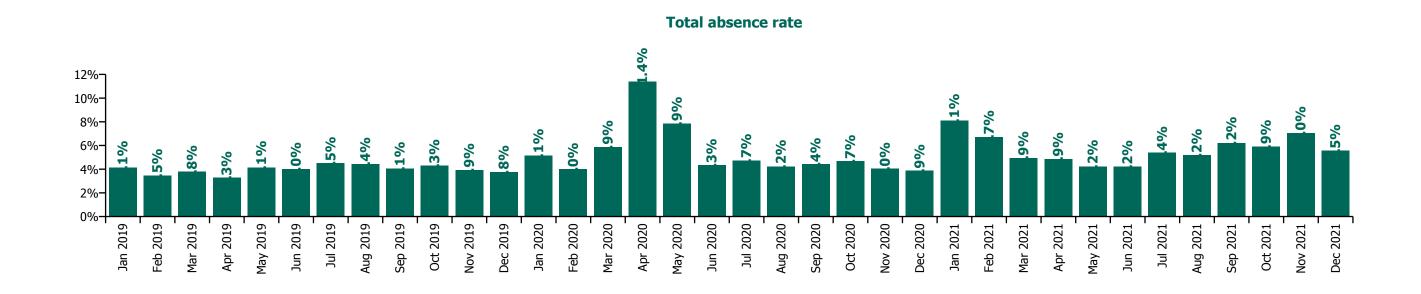

# CHO 8 by Staff Category

| Year/ month | Medical &<br>Dental | Nursing &<br>Midwifery | Health & Social<br>Care<br>Professionals | Management &<br>Administrative | General<br>Support | Patient & Client<br>Care | Certified<br>absence | Self-<br>certified<br>absence | Non<br>Covid-19<br>absence | Covid-19<br>absence | Total<br>absence rate |
|-------------|---------------------|------------------------|------------------------------------------|--------------------------------|--------------------|--------------------------|----------------------|-------------------------------|----------------------------|---------------------|-----------------------|
| 2021        | 2.4%                | 7.9%                   | 5.2%                                     | 5.2%                           | 7.0%               | 8.6%                     | 5.1%                 | 0.4%                          | 5.4%                       | 1.6%                | 7.1%                  |
| Dec 2021    | 2.7%                | 9.8%                   | 7.0%                                     | 6.5%                           | 9.8%               | 9.7%                     | 5.4%                 | 0.5%                          | 6.0%                       | 2.6%                | 8.5%                  |
| Nov 2021    | 2.4%                | 10.8%                  | 5.7%                                     | 7.6%                           | 10.3%              | 10.2%                    | 6.0%                 | 0.5%                          | 6.5%                       | 2.4%                | 8.9%                  |
| Oct 2021    | 2.5%                | 8.2%                   | 6.4%                                     | 5.8%                           | 7.8%               | 8.8%                     | 5.7%                 | 0.5%                          | 6.1%                       | 1.4%                | 7.5%                  |
| Sep 2021    | 3.0%                | 7.7%                   | 5.5%                                     | 5.1%                           | 7.4%               | 8.6%                     | 5.5%                 | 0.4%                          | 5.9%                       | 1.1%                | 7.1%                  |
| Aug 2021    | 2.1%                | 7.4%                   | 5.7%                                     | 4.7%                           | 5.7%               | 7.4%                     | 5.3%                 | 0.3%                          | 5.6%                       | 0.9%                | 6.5%                  |
| Jul 2021    | 1.6%                | 7.0%                   | 5.0%                                     | 4.8%                           | 5.3%               | 8.0%                     | 5.3%                 | 0.3%                          | 5.6%                       | 0.8%                | 6.4%                  |
| Jun 2021    | 2.2%                | 6.7%                   | 4.5%                                     | 4.1%                           | 5.1%               | 6.3%                     | 4.5%                 | 0.4%                          | 4.9%                       | 0.7%                | 5.6%                  |
| May 2021    | 1.5%                | 6.3%                   | 3.5%                                     | 3.2%                           | 4.8%               | 6.7%                     | 4.3%                 | 0.3%                          | 4.6%                       | 0.8%                | 5.4%                  |
| Apr 2021    | 2.0%                | 6.1%                   | 4.1%                                     | 4.0%                           | 6.9%               | 7.6%                     | 4.6%                 | 0.3%                          | 4.9%                       | 0.9%                | 5.8%                  |
| Mar 2021    | 2.6%                | 5.9%                   | 4.1%                                     | 3.9%                           | 6.9%               | 7.5%                     | 4.1%                 | 0.3%                          | 4.5%                       | 1.2%                | 5.7%                  |
| Feb 2021    | 3.1%                | 8.6%                   | 4.7%                                     | 5.2%                           | 6.6%               | 10.1%                    | 4.9%                 | 0.4%                          | 5.3%                       | 2.4%                | 7.7%                  |
| Jan 2021    | 3.0%                | 11.0%                  | 5.7%                                     | 7.0%                           | 7.8%               | 11.6%                    | 5.1%                 | 0.2%                          | 5.3%                       | 4.0%                | 9.4%                  |
| 2020        | 2.7%                | 8.0%                   | 5.2%                                     | 5.3%                           | 7.1%               | 9.4%                     | 5.4%                 | 0.3%                          | 5.8%                       | 1.6%                | 7.4%                  |
| Dec 2020    | 1.7%                | 8.7%                   | 4.3%                                     | 4.8%                           | 6.7%               | 7.7%                     | 4.9%                 | 0.3%                          | 5.2%                       | 1.6%                | 6.8%                  |
| Nov 2020    | 2.4%                | 6.9%                   | 3.3%                                     | 4.2%                           | 6.6%               | 8.0%                     | 4.4%                 | 0.3%                          | 4.6%                       | 1.5%                | 6.1%                  |
| Oct 2020    | 1.9%                | 7.6%                   | 5.4%                                     | 5.0%                           | 7.2%               | 9.4%                     | 5.3%                 | 0.3%                          | 5.6%                       | 1.6%                | 7.2%                  |
| Sep 2020    | 3.1%                | 8.5%                   | 4.8%                                     | 4.6%                           | 6.9%               | 8.8%                     | 5.5%                 | 0.3%                          | 5.8%                       | 1.4%                | 7.2%                  |
| Aug 2020    | 2.0%                | 6.7%                   | 4.8%                                     | 4.9%                           | 6.5%               | 8.1%                     | 5.5%                 | 0.3%                          | 5.8%                       | 0.6%                | 6.4%                  |
| Jul 2020    | 1.3%                | 6.6%                   | 4.3%                                     | 3.9%                           | 5.2%               | 9.0%                     | 5.3%                 | 0.3%                          | 5.6%                       | 0.7%                | 6.3%                  |
| Jun 2020    | 1.3%                | 6.2%                   | 4.2%                                     | 3.8%                           | 4.3%               | 8.9%                     | 4.9%                 | 0.3%                          | 5.2%                       | 1.0%                | 6.1%                  |
| May 2020    | 3.1%                | 8.9%                   | 5.5%                                     | 4.5%                           | 6.7%               | 11.9%                    | 5.5%                 | 0.3%                          | 5.8%                       | 2.7%                | 8.4%                  |
| Apr 2020    | 5.2%                | 13.2%                  | 7.9%                                     | 6.9%                           | 13.5%              | 15.1%                    | 6.1%                 | 0.2%                          | 6.3%                       | 5.5%                | 11.8%                 |
| Mar 2020    | 5.7%                | 9.3%                   | 7.5%                                     | 7.9%                           | 8.0%               | 9.6%                     | 5.8%                 | 0.4%                          | 6.2%                       | 2.6%                | 8.7%                  |
| Feb 2020    | 2.1%                | 6.2%                   | 4.9%                                     | 6.2%                           | 5.4%               | 7.6%                     | 5.7%                 | 0.6%                          | 6.3%                       |                     | 6.3%                  |
| Jan 2020    | 2.0%                | 7.1%                   | 5.8%                                     | 6.7%                           | 8.1%               | 8.4%                     | 6.5%                 | 0.6%                          | 7.1%                       |                     | 7.1%                  |
| 2019        | 1.3%                | 6.4%                   | 4.6%                                     | 4.7%                           | 5.9%               | 6.7%                     | 5.2%                 | 0.6%                          | 5.8%                       |                     | 5.8%                  |
| Dec 2019    | 2.0%                | 7.2%                   | 5.7%                                     | 6.5%                           | 6.3%               | 7.2%                     | 6.0%                 | 0.6%                          | 6.6%                       |                     | 6.6%                  |
| Nov 2019    | 1.7%                | 6.8%                   | 5.1%                                     | 4.9%                           | 6.8%               | 6.9%                     | 5.5%                 | 0.5%                          | 6.1%                       |                     | 6.1%                  |
| Oct 2019    | 1.5%                | 6.6%                   | 5.0%                                     | 4.2%                           | 6.5%               | 7.9%                     | 5.7%                 | 0.5%                          | 6.3%                       |                     | 6.3%                  |
| Sep 2019    | 1.2%                | 5.7%                   | 4.9%                                     | 4.2%                           | 6.7%               | 6.6%                     | 5.1%                 | 0.5%                          | 5.6%                       |                     | 5.6%                  |