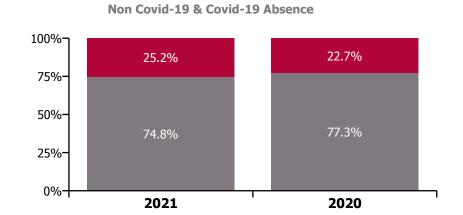

## **CHO 8 by Care Group**

| Year/ month | СНЖВ | Mental<br>Health | Primary<br>Care | Disabilities | Older<br>People | Health Service<br>Executive | Disabilities | Section 38<br>Voluntary<br>Agencies | Certified<br>absence | Self-<br>certified<br>absence | Non<br>Covid-19<br>absence | Covid-19<br>absence | Total<br>absence<br>rate |
|-------------|------|------------------|-----------------|--------------|-----------------|-----------------------------|--------------|-------------------------------------|----------------------|-------------------------------|----------------------------|---------------------|--------------------------|
| 2021        | 3.9% | 6.9%             | 5.8%            | 9.3%         | 9.9%            | 7.6%                        | 5.7%         | 5.7%                                | 5.1%                 | 0.4%                          | 5.4%                       | 1.6%                | 7.1%                     |
| Dec 2021    | 5.2% | 9.0%             | 7.6%            | 11.4%        | 12.5%           | 9.7%                        | 5.5%         | 5.5%                                | 5.4%                 | 0.5%                          | 6.0%                       | 2.6%                | 8.5%                     |
| Nov 2021    | 5.7% | 9.3%             | 7.4%            | 10.3%        | 12.5%           | 9.5%                        | 7.0%         | 7.0%                                | 6.0%                 | 0.5%                          | 6.5%                       | 2.4%                | 8.9%                     |
| Oct 2021    | 8.2% | 6.7%             | 7.0%            | 9.8%         | 10.4%           | 8.2%                        | 5.9%         | 5.9%                                | 5.7%                 | 0.5%                          | 6.1%                       | 1.4%                | 7.5%                     |
| Sep 2021    | 4.5% | 6.3%             | 6.2%            | 8.7%         | 9.6%            | 7.4%                        | 6.2%         | 6.2%                                | 5.5%                 | 0.4%                          | 5.9%                       | 1.1%                | 7.1%                     |
| Aug 2021    | 2.4% | 7.0%             | 5.2%            | 9.5%         | 8.8%            | 7.1%                        | 5.2%         | 5.2%                                | 5.3%                 | 0.3%                          | 5.6%                       | 0.9%                | 6.5%                     |
| Jul 2021    | 1.6% | 6.1%             | 5.2%            | 9.0%         | 8.8%            | 6.8%                        | 5.4%         | 5.4%                                | 5.3%                 | 0.3%                          | 5.6%                       | 0.8%                | 6.4%                     |
| Jun 2021    | 2.3% | 6.1%             | 4.3%            | 8.5%         | 7.7%            | 6.2%                        | 4.2%         | 4.2%                                | 4.5%                 | 0.4%                          | 4.9%                       | 0.7%                | 5.6%                     |
| May 2021    | 2.1% | 5.8%             | 4.0%            | 7.4%         | 7.4%            | 5.8%                        | 4.2%         | 4.2%                                | 4.3%                 | 0.3%                          | 4.6%                       | 0.8%                | 5.4%                     |
| Apr 2021    | 2.5% | 6.4%             | 4.3%            | 7.7%         | 7.9%            | 6.2%                        | 4.9%         | 4.9%                                | 4.6%                 | 0.3%                          | 4.9%                       | 0.9%                | 5.8%                     |
| Mar 2021    | 2.7% | 5.5%             | 4.1%            | 8.4%         | 8.0%            | 6.0%                        | 4.9%         | 4.9%                                | 4.1%                 | 0.3%                          | 4.5%                       | 1.2%                | 5.7%                     |
| Feb 2021    | 2.5% | 6.8%             | 5.6%            | 10.6%        | 12.0%           | 8.1%                        | 6.7%         | 6.7%                                | 4.9%                 | 0.4%                          | 5.3%                       | 2.4%                | 7.7%                     |
| Jan 2021    | 6.3% | 8.5%             | 8.4%            | 10.9%        | 13.1%           | 10.0%                       | 8.1%         | 8.1%                                | 5.1%                 | 0.2%                          | 5.3%                       | 4.0%                | 9.4%                     |
| 2020        | 4.7% | 7.6%             | 6.0%            | 10.5%        | 10.2%           | 8.2%                        | 5.4%         | 5.4%                                | 5.4%                 | 0.3%                          | 5.8%                       | 1.6%                | 7.4%                     |
| Dec 2020    | 7.8% | 7.1%             | 5.5%            | 10.0%        | 10.3%           | 7.8%                        | 3.9%         | 3.9%                                | 4.9%                 | 0.3%                          | 5.2%                       | 1.6%                | 6.8%                     |
| Nov 2020    | 4.2% | 5.9%             | 4.6%            | 9.2%         | 9.6%            | 6.9%                        | 4.0%         | 4.0%                                | 4.4%                 | 0.3%                          | 4.6%                       | 1.5%                | 6.1%                     |
| Oct 2020    | 2.0% | 6.7%             | 6.1%            | 11.2%        | 10.7%           | 8.2%                        | 4.7%         | 4.7%                                | 5.3%                 | 0.3%                          | 5.6%                       | 1.6%                | 7.2%                     |
| Sep 2020    | 2.1% | 8.3%             | 5.7%            | 10.8%        | 10.1%           | 8.2%                        | 4.4%         | 4.4%                                | 5.5%                 | 0.3%                          | 5.8%                       | 1.4%                | 7.2%                     |
| Aug 2020    | 2.6% | 7.0%             | 5.4%            | 11.2%        | 8.7%            | 7.5%                        | 4.2%         | 4.2%                                | 5.5%                 | 0.3%                          | 5.8%                       | 0.6%                | 6.4%                     |
| Jul 2020    | 6.9% | 6.1%             | 4.8%            | 10.2%        | 8.5%            | 6.9%                        | 4.7%         | 4.7%                                | 5.3%                 | 0.3%                          | 5.6%                       | 0.7%                | 6.3%                     |
| Jun 2020    | 7.1% | 6.1%             | 4.8%            | 8.6%         | 9.1%            | 6.8%                        | 4.3%         | 4.3%                                | 4.9%                 | 0.3%                          | 5.2%                       | 1.0%                | 6.1%                     |
| May 2020    | 6.3% | 8.4%             | 5.5%            | 10.0%        | 11.8%           | 8.6%                        | 7.9%         | 7.9%                                | 5.5%                 | 0.3%                          | 5.8%                       | 2.7%                | 8.4%                     |
| Apr 2020    | 6.7% | 11.8%            | 8.9%            | 14.2%        | 14.5%           | 11.9%                       | 11.4%        | 11.4%                               | 6.1%                 | 0.2%                          | 6.3%                       | 5.5%                | 11.8%                    |
| Mar 2020    | 6.4% | 10.2%            | 8.5%            | 11.9%        | 11.0%           | 10.1%                       | 5.9%         | 5.9%                                | 5.8%                 | 0.4%                          | 6.2%                       | 2.6%                | 8.7%                     |
| Feb 2020    | 0.4% | 6.7%             | 5.6%            | 8.9%         | 8.7%            | 7.2%                        | 4.0%         | 4.0%                                | 5.7%                 | 0.6%                          | 6.3%                       |                     | 6.3%                     |
| Jan 2020    |      | 6.8%             | 6.7%            | 9.3%         | 9.1%            | 7.7%                        |              | 5.1%                                | 6.5%                 | 0.6%                          | 7.1%                       |                     | 7.1%                     |
| 2019        |      | 5.7%             | 5.4%            | 8.0%         | 7.9%            | 6.5%                        | 4.0%         | 4.0%                                | 5.2%                 | 0.6%                          | 5.8%                       |                     | 5.8%                     |
| Dec 2019    |      | 7.2%             | 7.0%            | 8.5%         | 8.8%            | 7.8%                        | 3.8%         | 3.8%                                | 6.0%                 | 0.6%                          | 6.6%                       |                     | 6.6%                     |
| Nov 2019    |      | 6.2%             | 5.8%            | 7.5%         | 8.6%            | 6.9%                        | 3.9%         | 3.9%                                | 5.5%                 | 0.5%                          | 6.1%                       |                     | 6.1%                     |
| Oct 2019    |      | 5.7%             | 5.6%            | 8.0%         | 9.5%            | 7.0%                        | 4.3%         | 4.3%                                | 5.7%                 | 0.5%                          | 6.3%                       |                     | 6.3%                     |
| Sep 2019    |      | 5.6%             | 4.9%            | 8.1%         | 7.8%            | 6.3%                        | 4.1%         | 4.1%                                | 5.1%                 | 0.5%                          | 5.6%                       |                     | 5.6%                     |
| Aug 2019    |      | 5.9%             | 5.6%            | 8.5%         | 8.2%            | 6.8%                        | 4.4%         | 4.4%                                | 5.7%                 | 0.4%                          | 6.1%                       |                     | 6.1%                     |
| Jul 2019    |      | 5.7%             | 4.5%            | 7.6%         | 7.5%            | 6.0%                        | 4.5%         | 4.5%                                | 5.2%                 | 0.4%                          | 5.6%                       |                     | 5.6%                     |
| Jun 2019    |      | 5.6%             | 4.6%            | 8.0%         | 7.5%            | 6.2%                        | 4.0%         | 4.0%                                | 5.1%                 | 0.4%                          | 5.5%                       |                     | 5.5%                     |
| May 2019    |      | 5.1%             | 4.3%            | 7.9%         | 6.9%            | 5.7%                        | 4.1%         | 4.1%                                | 4.8%                 | 0.5%                          | 5.3%                       |                     | 5.3%                     |
| Apr 2019    |      | 5.5%             | 5.1%            | 8.0%         | 6.6%            | 6.0%                        | 3.3%         | 3.3%                                | 4.6%                 | 0.5%                          | 5.1%                       |                     | 5.1%                     |
| Mar 2019    |      | 5.0%             | 4.5%            | 8.2%         | 7.0%            | 5.8%                        | 3.8%         | 3.8%                                | 4.8%                 | 0.4%                          | 5.2%                       |                     | 5.2%                     |
| Feb 2019    |      | 5.5%             | 6.6%            | 7.6%         | 7.7%            | 6.7%                        | 3.5%         | 3.5%                                | 4.8%                 | 1.0%                          | 5.7%                       |                     | 5.7%                     |
| Jan 2019    |      | 5.3%             | 6.2%            | 8.0%         | 8.8%            | 6.9%                        | 4.1%         | 4.1%                                | 5.4%                 | 0.8%                          | 6.2%                       |                     | 6.2%                     |