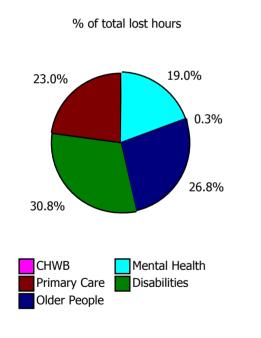

| 2.0%                | 7.6%                     |
| Disabilities                                             | 0.0%                | 8.7%                   | 7.1%                                     | 5.3%                           | 3.0%               | 6.8%                     | 4.3%                 | 0.8%                          | 5.0%                       | 2.0%                | 7.0%                     |
| Older People                                             | 0.0%                | 11.0%                  | 11.8%                                    | 9.3%                           | 12.7%              | 14.1%                    | 7.8%                 | 0.5%                          | 8.3%                       | 4.2%                | 12.5%                    |







| Health Service Covid-19 Absence Rate - by<br>Staff Category & Care Group: Dec 2021 | Medical &<br>Dental | Nursing &<br>Midwifery | Health & Social<br>Care<br>Professionals | Management &<br>Administrative | General<br>Support | Patient & Client<br>Care | Covid-19<br>absence | Non Covid-19<br>absence | Total<br>absence rate |
|------------------------------------------------------------------------------------|---------------------|------------------------|------------------------------------------|--------------------------------|--------------------|--------------------------|---------------------|-------------------------|-----------------------|
| CHO 8                                                                              | 1.0%                | 3.3%                   |