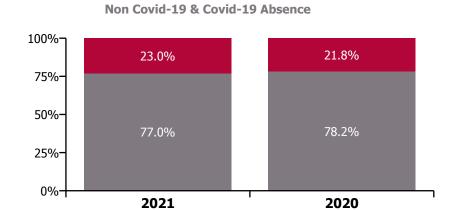

# CHO 8 by Staff Category

| Year/ month | Medical &<br>Dental | Nursing &<br>Midwifery | Health & Social<br>Care<br>Professionals | Management &<br>Administrative | General<br>Support | Patient & Client<br>Care | Certified<br>absence | Self-<br>certified<br>absence | Non<br>Covid-19<br>absence | Covid-19<br>absence | Total<br>absence rate |
|-------------|---------------------|------------------------|------------------------------------------|--------------------------------|--------------------|--------------------------|----------------------|-------------------------------|----------------------------|---------------------|-----------------------|
| 2021        | 2.4%                | 7.9%                   | 5.2%                                     | 5.2%                           | 7.0%               | 8.6%                     | 5.1%                 | 0.4%                          | 5.4%                       | 1.6%                | 7.1%                  |
| Dec 2021    | 2.7%                | 9.8%                   | 7.0%                                     | 6.5%                           | 9.8%               | 9.7%                     | 5.4%                 | 0.5%                          | 6.0%                       | 2.6%                | 8.5%                  |
| Nov 2021    | 2.4%                | 10.8%                  | 5.7%                                     | 7.6%                           | 10.3%              | 10.2%                    | 6.0%                 | 0.5%                          | 6.5%                       | 2.4%                | 8.9%                  |
| Oct 2021    | 2.5%                | 8.2%                   | 6.4%                                     | 5.8%                           | 7.8%               | 8.8%                     | 5.7%                 | 0.5%                          | 6.1%                       | 1.4%                | 7.5%                  |
| Sep 2021    | 3.0%                | 7.7%                   | 5.5%                                     | 5.1%                           | 7.4%               | 8.6%                     | 5.5%                 | 0.4%                          | 5.9%                       | 1.1%                | 7.1%                  |
| Aug 2021    | 2.1%                | 7.4%                   | 5.7%                                     | 4.7%                           | 5.7%               | 7.4%                     | 5.3%                 | 0.3%                          | 5.6%                       | 0.9%                | 6.5%                  |
| Jul 2021    | 1.6%                | 7.0%                   | 5.0%                                     | 4.8%                           | 5.3%               | 8.0%                     | 5.3%                 | 0.3%                          | 5.6%                       | 0.8%                | 6.4%                  |
| Jun 2021    | 2.2%                | 6.7%                   | 4.5%                                     | 4.1%                           | 5.1%               | 6.3%                     | 4.5%                 | 0.4%                          | 4.9%                       | 0.7%                | 5.6%                  |
| May 2021    | 1.5%                | 6.3%                   | 3.5%                                     | 3.2%                           | 4.8%               | 6.7%                     | 4.3%                 | 0.3%                          | 4.6%                       | 0.8%                | 5.4%                  |
| Apr 2021    | 2.0%                | 6.1%                   | 4.1%                                     | 4.0%                           | 6.9%               | 7.6%                     | 4.6%                 | 0.3%                          | 4.9%                       | 0.9%                | 5.8%                  |
| Mar 2021    | 2.6%                | 5.9%                   | 4.1%                                     | 3.9%                           | 6.9%               | 7.5%                     | 4.1%                 | 0.3%                          | 4.5%                       | 1.2%                | 5.7%                  |
| Feb 2021    | 3.1%                | 8.6%                   | 4.7%                                     | 5.2%                           | 6.6%               | 10.1%                    | 4.9%                 | 0.4%                          | 5.3%                       | 2.4%                | 7.7%                  |
| Jan 2021    | 3.0%                | 11.0%                  | 5.7%                                     | 7.0%                           | 7.8%               | 11.6%                    | 5.1%                 | 0.2%                          | 5.3%                       | 4.0%                | 9.4%                  |
| 2020        | 2.7%                | 8.0%                   | 5.2%                                     | 5.3%                           | 7.1%               | 9.4%                     | 5.4%                 | 0.3%                          | 5.8%                       | 1.6%                | 7.4%                  |
| Dec 2020    | 1.7%                | 8.7%                   | 4.3%                                     | 4.8%                           | 6.7%               | 7.7%                     | 4.9%                 | 0.3%                          | 5.2%                       | 1.6%                | 6.8%                  |
| Nov 2020    | 2.4%                | 6.9%                   | 3.3%                                     | 4.2%                           | 6.6%               | 8.0%                     | 4.4%                 | 0.3%                          | 4.6%                       | 1.5%                | 6.1%                  |
| Oct 2020    | 1.9%                | 7.6%                   | 5.4%                                     | 5.0%                           | 7.2%               | 9.4%                     | 5.3%                 | 0.3%                          | 5.6%                       | 1.6%                | 7.2%                  |
| Sep 2020    | 3.1%                | 8.5%                   | 4.8%                                     | 4.6%                           | 6.9%               | 8.8%                     | 5.5%                 | 0.3%                          | 5.8%                       | 1.4%                | 7.2%                  |
| Aug 2020    | 2.0%                | 6.7%                   | 4.8%                                     | 4.9%                           | 6.5%               | 8.1%                     | 5.5%                 | 0.3%                          | 5.8%                       | 0.6%                | 6.4%                  |
| Jul 2020    | 1.3%                | 6.6%                   | 4.3%                                     | 3.9%                           | 5.2%               | 9.0%                     | 5.3%                 | 0.3%                          | 5.6%                       | 0.7%                | 6.3%                  |
| Jun 2020    | 1.3%                | 6.2%                   | 4.2%                                     | 3.8%                           | 4.3%               | 8.9%                     | 4.9%                 | 0.3%                          | 5.2%                       | 1.0%                | 6.1%                  |
| May 2020    | 3.1%                | 8.9%                   | 5.5%                                     | 4.5%                           | 6.7%               | 11.9%                    | 5.5%                 | 0.3%                          | 5.8%                       | 2.7%                | 8.4%                  |
| Apr 2020    | 5.2%                | 13.2%                  | 7.9%                                     | 6.9%                           | 13.5%              | 15.1%                    | 6.1%                 | 0.2%                          | 6.3%                       | 5.5%                | 11.8%                 |
| Mar 2020    | 5.7%                | 9.3%                   | 7.5%                                     | 7.9%                           | 8.0%               | 9.6%                     | 5.8%                 | 0.4%                          | 6.2%                       | 2.6%                | 8.7%                  |
| Feb 2020    | 2.1%                | 6.2%                   | 4.9%                                     | 6.2%                           | 5.4%               | 7.6%                     | 5.7%                 | 0.6%                          | 6.3%                       |                     | 6.3%                  |
| Jan 2020    | 2.0%                | 7.1%                   | 5.8%                                     | 6.7%                           | 8.1%               | 8.4%                     | 6.5%                 | 0.6%                          | 7.1%                       |                     | 7.1%                  |
| 2019        | 1.3%                | 6.4%                   | 4.6%                                     | 4.7%                           | 5.9%               | 6.7%                     | 5.2%                 | 0.6%                          | 5.8%                       |                     | 5.8%                  |
| Dec 2019    | 2.0%                | 7.2%                   | 5.7%                                     | 6.5%                           | 6.3%               | 7.2%                     | 6.0%                 | 0.6%                          | 6.6%                       |                     | 6.6%                  |
| Nov 2019    | 1.7%                | 6.8%                   | 5.1%                                     | 4.9%                           | 6.8%               | 6.9%                     | 5.5%                 | 0.5%                          | 6.1%                       |                     | 6.1%                  |
| Oct 2019    | 1.5%                | 6.6%                   | 5.0%                                     | 4.2%                           | 6.5%               | 7.9%                     | 5.7%                 | 0.5%                          | 6.3%                       |                     | 6.3%                  |
| Sep 2019    | 1.2%                | 5.7%                   | 4.9%                                     | 4.2%                           | 6.7%               | 6.6%                     | 5.1%                 | 0.5%                          | 5.6%                       |                     | 5.6%                  |