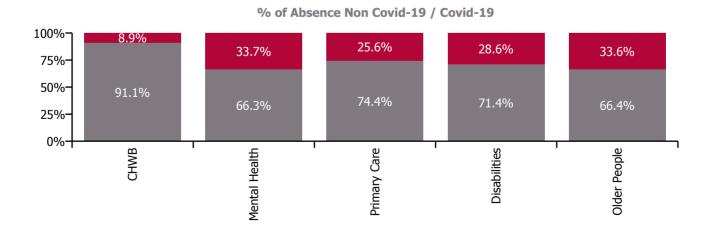

| Health Service Absence Rate - by Care<br>Group: Dec 2021 | Certified<br>absence | Self-<br>certified<br>absence | Non<br>Covid-19<br>absence | Covid-19<br>absence | Total<br>absence<br>rate | % Non<br>Covid-19<br>absence | %<br>Covid-19<br>absence |
|----------------------------------------------------------|----------------------|-------------------------------|----------------------------|---------------------|--------------------------|------------------------------|--------------------------|
| CHO 8                                                    | 5.4%                 | 0.5%                          | 6.0%                       | 2.6%                | 8.5%                     | 69.8%                        | 30.2%                    |
| Community Health & Wellbeing                             | 4.4%                 | 0.4%                          | 4.7%                       | 0.5%                | 5.2%                     | 91.1%                        | 8.9%                     |
| Mental Health                                            | 5.5%                 | 0.4%                          | 6.0%                       | 3.0%                | 9.0%                     | 66.3%                        | 33.7%                    |
| Primary Care                                             | 5.4%                 | 0.3%                          | 5.7%                       | 2.0%                | 7.6%                     | 74.4%                        | 25.6%                    |
| Disabilities                                             | 4.3%                 | 0.8%                          | 5.0%                       | 2.0%                | 7.0%                     | 71.4%                        | 28.6%                    |
| Older People                                             | 7.8%                 | 0.5%                          | 8.3%                       | 4.2%                | 12.5%                    | 66.4%                        | 33.6%                    |