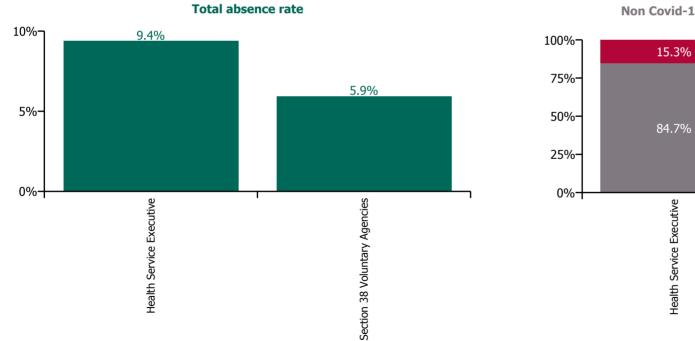

#### % of Absence Non Covid-19 / Covid-19

| Health Service Absence Rate - by<br>Care Group: Dec 2022 | Medical &<br>Dental | Nursing &<br>Midwifery | Health & Social<br>Care<br>Professionals | Management &<br>Administrative | General<br>Support | Patient & Client<br>Care | Certified<br>absence | Self-<br>certified<br>absence | Non<br>Covid-19<br>absence | Covid-19<br>absence | Total<br>absence<br>rate |
|----------------------------------------------------------|---------------------|------------------------|------------------------------------------|--------------------------------|--------------------|--------------------------|----------------------|-------------------------------|----------------------------|---------------------|--------------------------|
| CHO 8                                                    | 2.5%                | 9.7%                   | 6.5%                                     | 6.5%                           | 10.8%              | 9.1%                     | 6.2%                 | 0.7%                          | 6.9%                       | 1.4%                | 8.3%                     |
| Health Service Executive                                 | 2.5%                | 10.6%                  | 6.1%                                     | 6.9%                           | 13.1%              | 12.1%                    | 7.2%                 | 0.7%                          | 7.9%                       | 1.4%                | 9.4%                     |
| Community Health & Wellbeing                             |                     |                        | 59.2%                                    | 8.2%                           |                    | 11.1%                    | 9.4%                 | 0.9%                          | 10.3%                      | 2.0%                | 12.2%                    |
| Mental Health                                            | 1.3%                | 8.9%                   | 7.7%                                     | 7.8%                           | 14.6%              | 6.1%                     | 5.8%                 | 0.8%                          | 6.6%                       | 1.3%                | 7.8%                     |
| Primary Care                                             | 3.3%                | 9.8%                   | 5.4%                                     | 6.5%                           | 11.2%              | 10.2%                    | 5.9%                 | 0.4%                          | 6.3%                       | 1.1%                | 7.3%                     |
| Disabilities                                             | 0.0%                | 13.5%                  | 4.5%                                     | 5.6%                           | 5.3%               | 14.4%                    | 9.2%                 | 0.9%                          | 10.1%                      | 1.1%                | 11.2%                    |
| Older People                                             | 0.0%                | 13.2%                  | 8.5%                                     | 6.5%                           | 13.3%              | 13.3%                    | 9.1%                 | 1.1%                          | 10.2%                      | 2.3%                | 12.5%                    |
| CHO Operations                                           |                     | 0.0%                   | 11.9%                                    | 10.7%                          |                    | 6.4%                     | 8.7%                 | 0.3%                          | 9.0%                       | 1.2%                | 10.1%                    |
| Section 38 Voluntary Agencies                            | 0.0%                | 6.0%                   | 7.0%                                     | 3.7%                           | 3.7%               | 5.7%                     | 4.2%                 | 0.5%                          | 4.7%                       | 1.3%                | 5.9%                     |