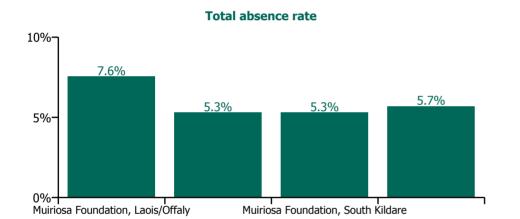

## Non Covid-19 & Covid-19 Absence

21.2%

78.8%

Section 38 Voluntary Agencies

| Health Service Absence Rate - by Care<br>Group: Dec 2022 | Medical &<br>Dental | Nursing &<br>Midwifery | Health & Social<br>Care<br>Professionals | Management &<br>Administrative | General<br>Support | Patient & Client<br>Care | Certified absence | Self-<br>certified<br>absence | Non<br>Covid-19<br>absence | Covid-19<br>absence | Total<br>absence<br>rate |
|----------------------------------------------------------|---------------------|------------------------|------------------------------------------|--------------------------------|--------------------|--------------------------|-------------------|-------------------------------|----------------------------|---------------------|--------------------------|
| CHO 8                                                    | 0.0%                | 6.0%                   | 7.0%                                     | 3.7%                           | 3.7%               | 5.7%                     | 4.2%              | 0.5%                          | 4.7%                       | 1.3%                | 5.9%                     |
| Section 38 Voluntary Agencies                            | 0.0%                | 6.0%                   | 7.0%                                     | 3.7%                           | 3.7%               | 5.7%                     | 4.2%              | 0.5%                          | 4.7%                       | 1.3%                | 5.9%                     |
| Muiriosa Foundation, Laois/Offaly                        |                     | 8.3%                   | 7.4%                                     | 3.5%                           | 2.1%               | 8.0%                     | 5.2%              | 0.5%                          | 5.7%                       | 1.8%                | 7.6%                     |
| Muiriosa Foundation, Longford/Westmeath                  |                     | 5.3%                   | 7.6%                                     | 2.3%                           | 0.0%               | 4.2%                     | 4.1%              | 0.4%                          | 4.5%                       | 0.8%                | 5.3%                     |
| Muiriosa Foundation, South Kildare                       |                     | 5.0%                   | 5.7%                                     | 3.2%                           | 3.2%               | 5.8%                     | 3.6%              | 0.3%                          | 3.9%                       | 1.4%                | 5.3%                     |
| St. John of God, Drumcar                                 | 0.0%                | 5.8%                   | 6.9%                                     | 5.9%                           | 5.0%               | 5.4%                     | 4.0%              | 0.5%                          | 4.6%                       | 1.1%                | 5.7%                     |