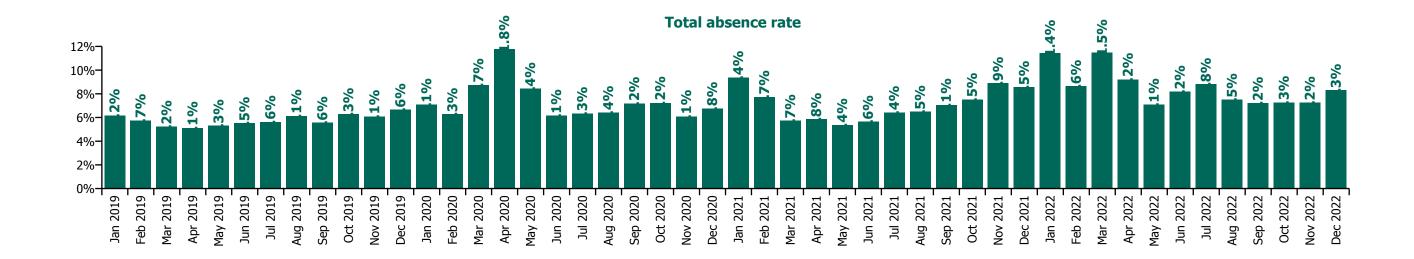

# CHO 8 by Staff Category

| Year/ month | Medical &<br>Dental | Nursing &<br>Midwifery | Health & Social<br>Care<br>Professionals | Management &<br>Administrative | General<br>Support | Patient & Client<br>Care | Certified<br>absence | Self-<br>certified<br>absence | Non<br>Covid-19<br>absence | Covid-19<br>absence | Total absence rate |
|-------------|---------------------|------------------------|------------------------------------------|--------------------------------|--------------------|--------------------------|----------------------|-------------------------------|----------------------------|---------------------|--------------------|
| 2022        | 2.6%                | 9.5%                   | 6.4%                                     | 5.9%                           | 11.8%              | 10.3%                    | 5.7%                 | 0.5%                          | 6.2%                       | 2.4%                | 8.5%               |
| Dec 2022    | 2.5%                | 9.7%                   | 6.5%                                     | 6.5%                           | 10.8%              | 9.1%                     | 6.2%                 | 0.7%                          | 6.9%                       | 1.4%                | 8.3%               |
| Nov 2022    | 2.5%                | 8.3%                   | 5.3%                                     | 5.3%                           | 8.1%               | 8.6%                     | 5.7%                 | 0.5%                          | 6.2%                       | 1.0%                | 7.2%               |
| Oct 2022    | 3.3%                | 8.0%                   | 5.8%                                     | 4.7%                           | 7.9%               | 8.8%                     | 5.6%                 | 0.5%                          | 6.1%                       | 1.1%                | 7.3%               |
| Sep 2022    | 2.4%                | 8.2%                   | 4.8%                                     | 4.6%                           | 7.7%               | 9.3%                     | 5.8%                 | 0.5%                          | 6.3%                       | 0.9%                | 7.2%               |
| Aug 2022    | 1.7%                | 8.1%                   | 5.1%                                     | 4.6%                           | 12.6%              | 9.6%                     | 6.0%                 | 0.4%                          | 6.4%                       | 1.1%                | 7.5%               |
| Jul 2022    | 3.3%                | 9.5%                   | 6.9%                                     | 5.6%                           | 10.9%              | 10.8%                    | 5.9%                 | 0.4%                          | 6.4%                       | 2.4%                | 8.8%               |
| Jun 2022    | 2.9%                | 9.3%                   | 6.0%                                     | 5.7%                           | 11.7%              | 9.6%                     | 5.6%                 | 0.5%                          | 6.1%                       | 2.1%                | 8.2%               |
| May 2022    | 1.5%                | 7.8%                   | 5.1%                                     | 5.1%                           | 12.6%              | 8.4%                     | 5.4%                 | 0.5%                          | 5.9%                       | 1.2%                | 7.1%               |
| Apr 2022    | 1.8%                | 10.1%                  | 7.4%                                     | 6.5%                           | 14.4%              | 10.8%                    | 5.7%                 | 0.4%                          | 6.1%                       | 3.1%                | 9.2%               |
| Mar 2022    | 3.2%                | 12.5%                  | 8.5%                                     | 9.0%                           | 20.3%              | 13.3%                    | 6.0%                 | 0.5%                          | 6.5%                       | 4.9%                | 11.5%              |
| Feb 2022    | 2.5%                | 9.5%                   | 6.4%                                     | 5.8%                           | 12.2%              | 10.6%                    | 5.1%                 | 0.4%                          | 5.5%                       | 3.1%                | 8.6%               |
| Jan 2022    | 3.4%                | 12.6%                  | 9.2%                                     | 7.7%                           | 12.7%              | 13.7%                    | 5.1%                 | 0.6%                          | 5.7%                       | 5.8%                | 11.4%              |
| 2021        | 2.4%                | 7.9%                   | 5.2%                                     | 5.2%                           | 7.0%               | 8.6%                     | 5.1%                 | 0.4%                          | 5.4%                       | 1.6%                | 7.1%               |
| Dec 2021    | 2.7%                | 9.8%                   | 7.0%                                     | 6.5%                           | 9.8%               | 9.7%                     | 5.4%                 | 0.5%                          | 6.0%                       | 2.6%                | 8.5%               |
| Nov 2021    | 2.4%                | 10.8%                  | 5.7%                                     | 7.6%                           | 10.3%              | 10.2%                    | 6.0%                 | 0.5%                          | 6.5%                       | 2.4%                | 8.9%               |
| Oct 2021    | 2.5%                | 8.2%                   | 6.4%                                     | 5.8%                           | 7.8%               | 8.8%                     | 5.7%                 | 0.5%                          | 6.1%                       | 1.4%                | 7.5%               |
| Sep 2021    | 3.0%                | 7.7%                   | 5.5%                                     | 5.1%                           | 7.4%               | 8.6%                     | 5.5%                 | 0.4%                          | 5.9%                       | 1.1%                | 7.1%               |
| Aug 2021    | 2.1%                | 7.4%                   | 5.7%                                     | 4.7%                           | 5.7%               | 7.4%                     | 5.3%                 | 0.3%                          | 5.6%                       | 0.9%                | 6.5%               |
| Jul 2021    | 1.6%                | 7.0%                   | 5.0%                                     | 4.8%                           | 5.3%               | 8.0%                     | 5.3%                 | 0.3%                          | 5.6%                       | 0.8%                | 6.4%               |
| Jun 2021    | 2.2%                | 6.7%                   | 4.5%                                     | 4.1%                           | 5.1%               | 6.3%                     | 4.5%                 | 0.4%                          | 4.9%                       | 0.7%                | 5.6%               |
| May 2021    | 1.5%                | 6.3%                   | 3.5%                                     | 3.2%                           | 4.8%               | 6.7%                     | 4.3%                 | 0.3%                          | 4.6%                       | 0.8%                | 5.4%               |
| Apr 2021    | 2.0%                | 6.1%                   | 4.1%                                     | 4.0%                           | 6.9%               | 7.6%                     | 4.6%                 | 0.3%                          | 4.9%                       | 0.9%                | 5.8%               |
| Mar 2021    | 2.6%                | 5.9%                   | 4.1%                                     | 3.9%                           | 6.9%               | 7.5%                     | 4.1%                 | 0.3%                          | 4.5%                       | 1.2%                | 5.7%               |
| Feb 2021    | 3.1%                | 8.6%                   | 4.7%                                     | 5.2%                           | 6.6%               | 10.1%                    | 4.9%                 | 0.4%                          | 5.3%                       | 2.4%                | 7.7%               |
| Jan 2021    | 3.0%                | 11.0%                  | 5.7%                                     | 7.0%                           | 7.8%               | 11.6%                    | 5.1%                 | 0.2%                          | 5.3%                       | 4.0%                | 9.4%               |
| 2020        | 2.7%                | 8.0%                   | 5.2%                                     | 5.3%                           | 7.1%               | 9.4%                     | 5.4%                 | 0.3%                          | 5.8%                       | 1.6%                | 7.4%               |
| Dec 2020    | 1.7%                | 8.7%                   | 4.3%                                     | 4.8%                           | 6.7%               | 7.7%                     | 4.9%                 | 0.3%                          | 5.2%                       | 1.6%                | 6.8%               |
| Nov 2020    | 2.4%                | 6.9%                   | 3.3%                                     | 4.2%                           | 6.6%               | 8.0%                     | 4.4%                 | 0.3%                          | 4.6%                       | 1.5%                | 6.1%               |
| Oct 2020    | 1.9%                | 7.6%                   | 5.4%                                     | 5.0%                           | 7.2%               | 9.4%                     | 5.3%                 | 0.3%                          | 5.6%                       | 1.6%                | 7.2%               |
| Sep 2020    | 3.1%                | 8.5%                   | 4.8%                                     | 4.6%                           | 6.9%               | 8.8%                     | 5.5%                 | 0.3%                          | 5.8%                       | 1.4%                | 7.2%               |