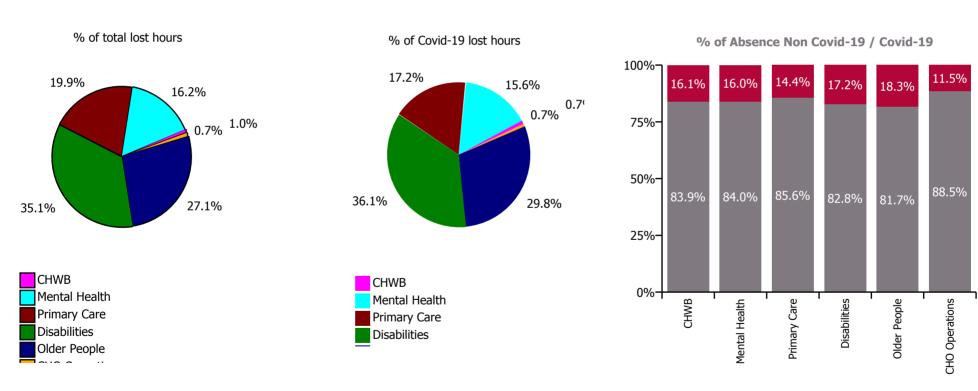

| Health Service Absence Rate - by Care<br>Group: Dec 2022 | Certified<br>absence | Self-<br>certified<br>absence | Non<br>Covid-19<br>absence | Covid-19<br>absence | Total<br>absence<br>rate | % Non<br>Covid-19<br>absence | %<br>Covid-19<br>absence |
|----------------------------------------------------------|----------------------|-------------------------------|----------------------------|---------------------|--------------------------|------------------------------|--------------------------|
| CHO 8                                                    | 6.2%                 | 0.7%                          | 6.9%                       | 1.4%                | 8.3%                     | 83.3%                        | 16.7%                    |
| Community Health & Wellbeing                             | 9.4%                 | 0.9%                          | 10.3%                      | 2.0%                | 12.2%                    | 83.9%                        | 16.1%                    |
| Mental Health                                            | 5.8%                 | 0.8%                          | 6.6%                       | 1.3%                | 7.8%                     | 84.0%                        | 16.0%                    |
| Primary Care                                             | 5.9%                 | 0.4%                          | 6.3%                       | 1.1%                | 7.3%                     | 85.6%                        | 14.4%                    |
| Disabilities                                             | 5.3%                 | 0.6%                          | 5.9%                       | 1.2%                | 7.1%                     | 82.8%                        | 17.2%                    |
| Older People                                             | 9.1%                 | 1.1%                          | 10.2%                      | 2.3%                | 12.5%                    | 81.7%                        | 18.3%                    |
| CHO Operations                                           | 8.7%                 | 0.3%                          | 9.0%                       | 1.2%                | 10.1%                    | 88.5%                        | 11.5%                    |