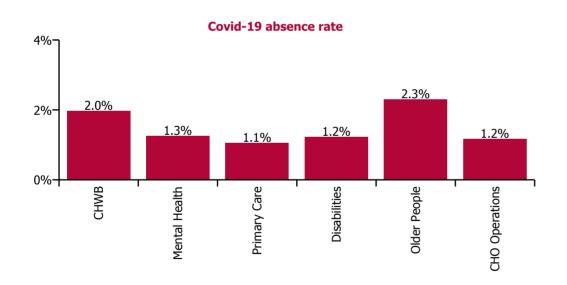

| Health Service Absence Rate - by Care<br>Group: Dec 2022 | Certified<br>absence | Self-<br>certified<br>absence | Non<br>Covid-19<br>absence | Covid-19<br>absence | Total<br>absence<br>rate | % Non<br>Covid-19<br>absence | %<br>Covid-19<br>absence |
|----------------------------------------------------------|----------------------|-------------------------------|----------------------------|---------------------|--------------------------|------------------------------|--------------------------|
| CHO 8                                                    | 6.2%                 | 0.7%                          | 6.9%                       | 1.4%                | 8.3%                     | 83.3%                        | 16.7%                    |
| Community Health & Wellbeing                             | 9.4%                 | 0.9%                          | 10.3%                      | 2.0%                | 12.2%                    | 83.9%                        | 16.1%                    |
| Mental Health                                            | 5.8%                 | 0.8%                          | 6.6%                       | 1.3%                | 7.8%                     | 84.0%                        | 16.0%                    |
| Primary Care                                             | 5.9%                 | 0.4%                          | 6.3%                       | 1.1%                | 7.3%                     | 85.6%                        | 14.4%                    |
| Disabilities                                             | 5.3%                 | 0.6%                          | 5.9%                       | 1.2%                | 7.1%                     | 82.8%                        | 17.2%                    |
| Older People                                             | 9.1%                 | 1.1%                          | 10.2%                      | 2.3%                | 12.5%                    | 81.7%                        | 18.3%                    |
| CHO Operations                                           | 8.7%                 | 0.3%                          | 9.0%                       | 1.2%                | 10.1%                    | 88.5%                        | 11.5%                    |

| Health Service Covid-19 Absence Rate - by<br>Staff Category & Care Group: Dec 2022 | Medical &<br>Dental | Nursing &<br>Midwifery | Health & Social<br>Care<br>Professionals | Management &<br>Administrative | General<br>Support | Patient & Client<br>Care | Covid-19<br>absence | Non Covid-19<br>absence | Total<br>absence rate |
|------------------------------------------------------------------------------------|---------------------|------------------------|------------------------------------------|--------------------------------|--------------------|--------------------------|---------------------|-------------------------|-----------------------|
| CHO 8                                                                              | 0.4%                | 1.6%                   | 1.1%                                     | 6.5%                           | 1.2%               | 1.6%                     | 1.4%                | 6.9%                    | 8.3%                  |
| Community Health & Wellbeing                                                       |                     |                        | 0.0%                                     | 8.2%                           |                    | 4.0%                     | 2.0%                | 10.3%                   | 12.2%                 |
| Mental Health                                                                      | 0.6%                | 1.7%                   | 0.3%                                     | 7.8%                           | 0.7%               | 1.0%                     | 1.3%                | 6.6%                    | 7.8%                  |
| Primary Care                                                                       | 0.3%                | 1.4%                   | 0.6%                                     | 6.5%                           | 1.1%               | 1.2%                     | 1.1%                | 6.3%                    | 7.3%                  |
| Disabilities                                                                       | 0.0%                | 1.4%                   | 1.5%                                     | 4.4%                           | 0.9%               | 1.1%                     | 1.2%                | 5.9%                    | 7.1%                  |
| Older People                                                                       | 0.0%                | 2.1%                   | 1.5%                                     | 6.5%                           | 2.0%               | 2.7%                     | 2.3%                | 10.2%                   | 12.5%                 |
| CHO Operations                                                                     |                     | 0.0%                   | 0.0%                                     | 10.7%                          |                    | 0.0%                     | 1.2%                | 9.0%                    | 10.1%                 |