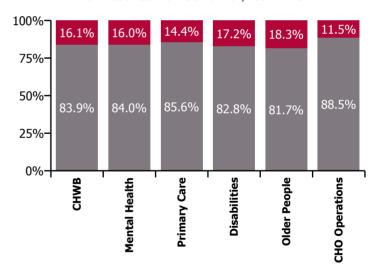

| Health Service Absence Rate - by Care<br>Group: Dec 2022 | Certified<br>absence | Self-<br>certified<br>absence | Non<br>Covid-19<br>absence | Covid-19<br>absence | Total<br>absence<br>rate | % Non<br>Covid-19<br>absence | %<br>Covid-19<br>absence |
|----------------------------------------------------------|----------------------|-------------------------------|----------------------------|---------------------|--------------------------|------------------------------|--------------------------|
| CHO 8                                                    | 6.2%                 | 0.7%                          | 6.9%                       | 1.4%                | 8.3%                     | 83.3%                        | 16.7%                    |
| Community Health & Wellbeing                             | 9.4%                 | 0.9%                          | 10.3%                      | 2.0%                | 12.2%                    | 83.9%                        | 16.1%                    |
| Mental Health                                            | 5.8%                 | 0.8%                          | 6.6%                       | 1.3%                | 7.8%                     | 84.0%                        | 16.0%                    |
| Primary Care                                             | 5.9%                 | 0.4%                          | 6.3%                       | 1.1%                | 7.3%                     | 85.6%                        | 14.4%                    |
| Disabilities                                             | 5.3%                 | 0.6%                          | 5.9%                       | 1.2%                | 7.1%                     | 82.8%                        | 17.2%                    |
| Older People                                             | 9.1%                 | 1.1%                          | 10.2%                      | 2.3%                | 12.5%                    | 81.7%                        | 18.3%                    |
| CHO Operations                                           | 8.7%                 | 0.3%                          | 9.0%                       | 1.2%                | 10.1%                    | 88.5%                        | 11.5%                    |