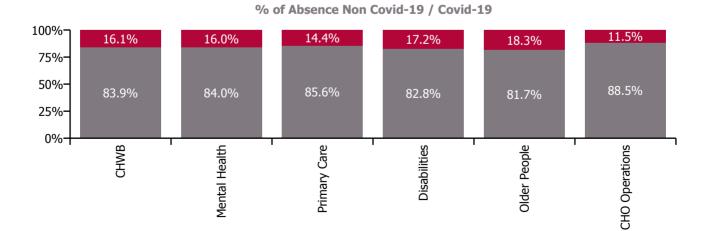

| Health Service Absence Rate - by Care<br>Group: Dec 2022 | Certified<br>absence | Self-<br>certified<br>absence | Non<br>Covid-19<br>absence | Covid-19<br>absence | Total<br>absence<br>rate | % Non<br>Covid-19<br>absence | %<br>Covid-19<br>absence |
|----------------------------------------------------------|----------------------|-------------------------------|----------------------------|---------------------|--------------------------|------------------------------|--------------------------|
| CHO 8                                                    | 6.2%                 | 0.7%                          | 6.9%                       | 1.4%                | 8.3%                     | 83.3%                        | 16.7%                    |
| Community Health & Wellbeing                             | 9.4%                 | 0.9%                          | 10.3%                      | 2.0%                | 12.2%                    | 83.9%                        | 16.1%                    |
| Mental Health                                            | 5.8%                 | 0.8%                          | 6.6%                       | 1.3%                | 7.8%                     | 84.0%                        | 16.0%                    |
| Primary Care                                             | 5.9%                 | 0.4%                          | 6.3%                       | 1.1%                | 7.3%                     | 85.6%                        | 14.4%                    |
| Disabilities                                             | 5.3%                 | 0.6%                          | 5.9%                       | 1.2%                | 7.1%                     | 82.8%                        | 17.2%                    |
| Older People                                             | 9.1%                 | 1.1%                          | 10.2%                      | 2.3%                | 12.5%                    | 81.7%                        | 18.3%                    |
| CHO Operations                                           | 8.7%                 | 0.3%                          | 9.0%                       | 1.2%                | 10.1%                    | 88.5%                        | 11.5%                    |