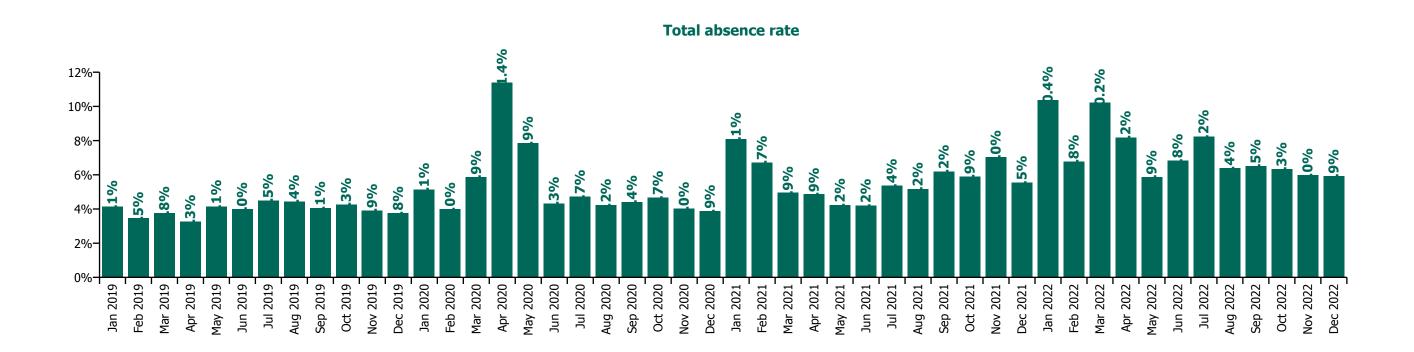

%                       |                     | 3.8%                     |
| Feb 2019    | 3.0%                                    | 4.1%                                              | 4.4%                                     | 3.0%                        | 3.5%                                | 3.1%                 | 0.4%                          | 3.5%                       |                     | 3.5%                     |
| Jan 2019    | 2.9%                                    |                                                   | 4.9%                                     | 4.1%                        | 4.1%                                | 3.8%                 | 0.4%                          | 4.1%                       |                     | 4.1%                     |





2021

2020



0%-

2022