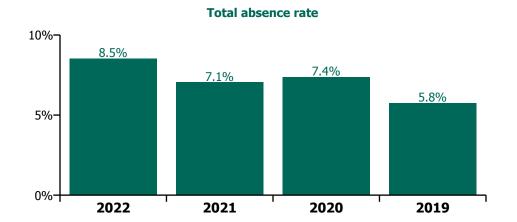

# CHO 8 by Staff Category

| Year/ month | Medical &<br>Dental | Nursing &<br>Midwifery | Health & Social<br>Care<br>Professionals | Management &<br>Administrative | General<br>Support | Patient & Client<br>Care | Certified<br>absence | Self-<br>certified<br>absence | Non<br>Covid-19<br>absence | Covid-19<br>absence | Total absence rate |
|-------------|---------------------|------------------------|------------------------------------------|--------------------------------|--------------------|--------------------------|----------------------|-------------------------------|----------------------------|---------------------|--------------------|
| 2022        | 2.6%                | 9.5%                   | 6.4%                                     | 5.9%                           | 11.8%              | 10.3%                    | 5.7%                 | 0.5%                          | 6.2%                       | 2.4%                | 8.5%               |
| Dec 2022    | 2.5%                | 9.7%                   | 6.5%                                     | 6.5%                           | 10.8%              | 9.1%                     | 6.2%                 | 0.7%                          | 6.9%                       | 1.4%                | 8.3%               |
| Nov 2022    | 2.5%                | 8.3%                   | 5.3%                                     | 5.3%                           | 8.1%               | 8.6%                     | 5.7%                 | 0.5%                          | 6.2%                       | 1.0%                | 7.2%               |
| Oct 2022    | 3.3%                | 8.0%                   | 5.8%                                     | 4.7%                           | 7.9%               | 8.8%                     | 5.6%                 | 0.5%                          | 6.1%                       | 1.1%                | 7.3%               |
| Sep 2022    | 2.4%                | 8.2%                   | 4.8%                                     | 4.6%                           | 7.7%               | 9.3%                     | 5.8%                 | 0.5%                          | 6.3%                       | 0.9%                | 7.2%               |
| Aug 2022    | 1.7%                | 8.1%                   | 5.1%                                     | 4.6%                           | 12.6%              | 9.6%                     | 6.0%                 | 0.4%                          | 6.4%                       | 1.1%                | 7.5%               |
| Jul 2022    | 3.3%                | 9.5%                   | 6.9%                                     | 5.6%                           | 10.9%              | 10.8%                    | 5.9%                 | 0.4%                          | 6.4%                       | 2.4%                | 8.8%               |
| Jun 2022    | 2.9%                | 9.3%                   | 6.0%                                     | 5.7%                           | 11.7%              | 9.6%                     | 5.6%                 | 0.5%                          | 6.1%                       | 2.1%                | 8.2%               |
| May 2022    | 1.5%                | 7.8%                   | 5.1%                                     | 5.1%                           | 12.6%              | 8.4%                     | 5.4%                 | 0.5%                          | 5.9%                       | 1.2%                | 7.1%               |
| Apr 2022    | 1.8%                | 10.1%                  | 7.4%                                     | 6.5%                           | 14.4%              | 10.8%                    | 5.7%                 | 0.4%                          | 6.1%                       | 3.1%                | 9.2%               |
| Mar 2022    | 3.2%                | 12.5%                  | 8.5%                                     | 9.0%                           | 20.3%              | 13.3%                    | 6.0%                 | 0.5%                          | 6.5%                       | 4.9%                | 11.5%              |
| Feb 2022    | 2.5%                | 9.5%                   | 6.4%                                     | 5.8%                           | 12.2%              | 10.6%                    | 5.1%                 | 0.4%                          | 5.5%                       | 3.1%                | 8.6%               |
| Jan 2022    | 3.4%                | 12.6%                  | 9.2%                                     | 7.7%                           | 12.7%              | 13.7%                    | 5.1%                 | 0.6%                          | 5.7%                       | 5.8%                | 11.4%              |
| 2021        | 2.4%                | 7.9%                   | 5.2%                                     | 5.2%                           | 7.0%               | 8.6%                     | 5.1%                 | 0.4%                          | 5.4%                       | 1.6%                | 7.1%               |
| Dec 2021    | 2.7%                | 9.8%                   | 7.0%                                     | 6.5%                           | 9.8%               | 9.7%                     | 5.4%                 | 0.5%                          | 6.0%                       | 2.6%                | 8.5%               |
| Nov 2021    | 2.4%                | 10.8%                  | 5.7%                                     | 7.6%                           | 10.3%              | 10.2%                    | 6.0%                 | 0.5%                          | 6.5%                       | 2.4%                | 8.9%               |
| Oct 2021    | 2.5%                | 8.2%                   | 6.4%                                     | 5.8%                           | 7.8%               | 8.8%                     | 5.7%                 | 0.5%                          | 6.1%                       | 1.4%                | 7.5%               |
| Sep 2021    | 3.0%                | 7.7%                   | 5.5%                                     | 5.1%                           | 7.4%               | 8.6%                     | 5.5%                 | 0.4%                          | 5.9%                       | 1.1%                | 7.1%               |
| Aug 2021    | 2.1%                | 7.4%                   | 5.7%                                     | 4.7%                           | 5.7%               | 7.4%                     | 5.3%                 | 0.3%                          | 5.6%                       | 0.9%                | 6.5%               |
| Jul 2021    | 1.6%                | 7.0%                   | 5.0%                                     | 4.8%                           | 5.3%               | 8.0%                     | 5.3%                 | 0.3%                          | 5.6%                       | 0.8%                | 6.4%               |
| Jun 2021    | 2.2%                | 6.7%                   | 4.5%                                     | 4.1%                           | 5.1%               | 6.3%                     | 4.5%                 | 0.4%                          | 4.9%                       | 0.7%                | 5.6%               |
| May 2021    | 1.5%                | 6.3%                   | 3.5%                                     | 3.2%                           | 4.8%               | 6.7%                     | 4.3%                 | 0.3%                          | 4.6%                       | 0.8%                | 5.4%               |
| Apr 2021    | 2.0%                | 6.1%                   | 4.1%                                     | 4.0%                           | 6.9%               | 7.6%                     | 4.6%                 | 0.3%                          | 4.9%                       | 0.9%                | 5.8%               |
| Mar 2021    | 2.6%                | 5.9%                   | 4.1%                                     | 3.9%                           | 6.9%               | 7.5%                     | 4.1%                 | 0.3%                          | 4.5%                       | 1.2%                | 5.7%               |
| Feb 2021    | 3.1%                | 8.6%                   | 4.7%                                     | 5.2%                           | 6.6%               | 10.1%                    | 4.9%                 | 0.4%                          | 5.3%                       | 2.4%                | 7.7%               |
| Jan 2021    | 3.0%                | 11.0%                  | 5.7%                                     | 7.0%                           | 7.8%               | 11.6%                    | 5.1%                 | 0.2%                          | 5.3%                       | 4.0%                | 9.4%               |
| 2020        | 2.7%                | 8.0%                   | 5.2%                                     | 5.3%                           | 7.1%               | 9.4%                     | 5.4%                 | 0.3%                          | 5.8%                       | 1.6%                | 7.4%               |
| Dec 2020    | 1.7%                | 8.7%                   | 4.3%                                     | 4.8%                           | 6.7%               | 7.7%                     | 4.9%                 | 0.3%                          | 5.2%                       | 1.6%                | 6.8%               |
| Nov 2020    | 2.4%                | 6.9%                   | 3.3%                                     | 4.2%                           | 6.6%               | 8.0%                     | 4.4%                 | 0.3%                          | 4.6%                       | 1.5%                | 6.1%               |
| Oct 2020    | 1.9%                | 7.6%                   | 5.4%                                     | 5.0%                           | 7.2%               | 9.4%                     | 5.3%                 | 0.3%                          | 5.6%                       | 1.6%                | 7.2%               |
| Sep 2020    | 3.1%                | 8.5%                   | 4.8%                                     | 4.6%                           | 6.9%               | 8.8%                     | 5.5%                 | 0.3%                          | 5.8%                       | 1.4%                | 7.2%               |