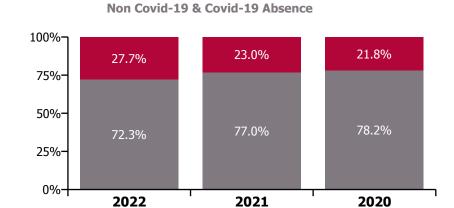

# CHO 8 by Staff Category

| Year/ month | Medical &<br>Dental | Nursing &<br>Midwifery | Health & Social<br>Care<br>Professionals | Management &<br>Administrative | General<br>Support | Patient & Client<br>Care | Certified<br>absence | Self-<br>certified<br>absence | Non<br>Covid-19<br>absence | Covid-19<br>absence | Total absence rate |
|-------------|---------------------|------------------------|------------------------------------------|--------------------------------|--------------------|--------------------------|----------------------|-------------------------------|----------------------------|---------------------|--------------------|
| 2022        | 2.6%                | 9.5%                   | 6.4%                                     | 5.9%                           | 11.8%              | 10.3%                    | 5.7%                 | 0.5%                          | 6.2%                       | 2.4%                | 8.5%               |
| Dec 2022    | 2.5%                | 9.7%                   | 6.5%                                     | 6.5%                           | 10.8%              | 9.1%                     | 6.2%                 | 0.7%                          | 6.9%                       | 1.4%                | 8.3%               |
| Nov 2022    | 2.5%                | 8.3%                   | 5.3%                                     | 5.3%                           | 8.1%               | 8.6%                     | 5.7%                 | 0.5%                          | 6.2%                       | 1.0%                | 7.2%               |
| Oct 2022    | 3.3%                | 8.0%                   | 5.8%                                     | 4.7%                           | 7.9%               | 8.8%                     | 5.6%                 | 0.5%                          | 6.1%                       | 1.1%                | 7.3%               |
| Sep 2022    | 2.4%                | 8.2%                   | 4.8%                                     | 4.6%                           | 7.7%               | 9.3%                     | 5.8%                 | 0.5%                          | 6.3%                       | 0.9%                | 7.2%               |
| Aug 2022    | 1.7%                | 8.1%                   | 5.1%                                     | 4.6%                           | 12.6%              | 9.6%                     | 6.0%                 | 0.4%                          | 6.4%                       | 1.1%                | 7.5%               |
| Jul 2022    | 3.3%                | 9.5%                   | 6.9%                                     | 5.6%                           | 10.9%              | 10.8%                    | 5.9%                 | 0.4%                          | 6.4%                       | 2.4%                | 8.8%               |
| Jun 2022    | 2.9%                | 9.3%                   | 6.0%                                     | 5.7%                           | 11.7%              | 9.6%                     | 5.6%                 | 0.5%                          | 6.1%                       | 2.1%                | 8.2%               |
| May 2022    | 1.5%                | 7.8%                   | 5.1%                                     | 5.1%                           | 12.6%              | 8.4%                     | 5.4%                 | 0.5%                          | 5.9%                       | 1.2%                | 7.1%               |
| Apr 2022    | 1.8%                | 10.1%                  | 7.4%                                     | 6.5%                           | 14.4%              | 10.8%                    | 5.7%                 | 0.4%                          | 6.1%                       | 3.1%                | 9.2%               |
| Mar 2022    | 3.2%                | 12.5%                  | 8.5%                                     | 9.0%                           | 20.3%              | 13.3%                    | 6.0%                 | 0.5%                          | 6.5%                       | 4.9%                | 11.5%              |
| Feb 2022    | 2.5%                | 9.5%                   | 6.4%                                     | 5.8%                           | 12.2%              | 10.6%                    | 5.1%                 | 0.4%                          | 5.5%                       | 3.1%                | 8.6%               |
| Jan 2022    | 3.4%                | 12.6%                  | 9.2%                                     | 7.7%                           | 12.7%              | 13.7%                    | 5.1%                 | 0.6%                          | 5.7%                       | 5.8%                | 11.4%              |
| 2021        | 2.4%                | 7.9%                   | 5.2%                                     | 5.2%                           | 7.0%               | 8.6%                     | 5.1%                 | 0.4%                          | 5.4%                       | 1.6%                | 7.1%               |
| Dec 2021    | 2.7%                | 9.8%                   | 7.0%                                     | 6.5%                           | 9.8%               | 9.7%                     | 5.4%                 | 0.5%                          | 6.0%                       | 2.6%                | 8.5%               |
| Nov 2021    | 2.4%                | 10.8%                  | 5.7%                                     | 7.6%                           | 10.3%              | 10.2%                    | 6.0%                 | 0.5%                          | 6.5%                       | 2.4%                | 8.9%               |
| Oct 2021    | 2.5%                | 8.2%                   | 6.4%                                     | 5.8%                           | 7.8%               | 8.8%                     | 5.7%                 | 0.5%                          | 6.1%                       | 1.4%                | 7.5%               |
| Sep 2021    | 3.0%                | 7.7%                   | 5.5%                                     | 5.1%                           | 7.4%               | 8.6%                     | 5.5%                 | 0.4%                          | 5.9%                       | 1.1%                | 7.1%               |
| Aug 2021    | 2.1%                | 7.4%                   | 5.7%                                     | 4.7%                           | 5.7%               | 7.4%                     | 5.3%                 | 0.3%                          | 5.6%                       | 0.9%                | 6.5%               |
| Jul 2021    | 1.6%                | 7.0%                   | 5.0%                                     | 4.8%                           | 5.3%               | 8.0%                     | 5.3%                 | 0.3%                          | 5.6%                       | 0.8%                | 6.4%               |
| Jun 2021    | 2.2%                | 6.7%                   | 4.5%                                     | 4.1%                           | 5.1%               | 6.3%                     | 4.5%                 | 0.4%                          | 4.9%                       | 0.7%                | 5.6%               |
| May 2021    | 1.5%                | 6.3%                   | 3.5%                                     | 3.2%                           | 4.8%               | 6.7%                     | 4.3%                 | 0.3%                          | 4.6%                       | 0.8%                | 5.4%               |
| Apr 2021    | 2.0%                | 6.1%                   | 4.1%                                     | 4.0%                           | 6.9%               | 7.6%                     | 4.6%                 | 0.3%                          | 4.9%                       | 0.9%                | 5.8%               |
| Mar 2021    | 2.6%                | 5.9%                   | 4.1%                                     | 3.9%                           | 6.9%               | 7.5%                     | 4.1%                 | 0.3%                          | 4.5%                       | 1.2%                | 5.7%               |
| Feb 2021    | 3.1%                | 8.6%                   | 4.7%                                     | 5.2%                           | 6.6%               | 10.1%                    | 4.9%                 | 0.4%                          | 5.3%                       | 2.4%                | 7.7%               |
| Jan 2021    | 3.0%                | 11.0%                  | 5.7%                                     | 7.0%                           | 7.8%               | 11.6%                    | 5.1%                 | 0.2%                          | 5.3%                       | 4.0%                | 9.4%               |
| 2020        | 2.7%                | 8.0%                   | 5.2%                                     | 5.3%                           | 7.1%               | 9.4%                     | 5.4%                 | 0.3%                          | 5.8%                       | 1.6%                | 7.4%               |
| Dec 2020    | 1.7%                | 8.7%                   | 4.3%                                     | 4.8%                           | 6.7%               | 7.7%                     | 4.9%                 | 0.3%                          | 5.2%                       | 1.6%                | 6.8%               |
| Nov 2020    | 2.4%                | 6.9%                   | 3.3%                                     | 4.2%                           | 6.6%               | 8.0%                     | 4.4%                 | 0.3%                          | 4.6%                       | 1.5%                | 6.1%               |
| Oct 2020    | 1.9%                | 7.6%                   | 5.4%                                     | 5.0%                           | 7.2%               | 9.4%                     | 5.3%                 | 0.3%                          | 5.6%                       | 1.6%                | 7.2%               |
| Sep 2020    | 3.1%                | 8.5%                   | 4.8%                                     | 4.6%                           | 6.9%               | 8.8%                     | 5.5%                 | 0.3%                          | 5.8%                       | 1.4%                | 7.2%               |