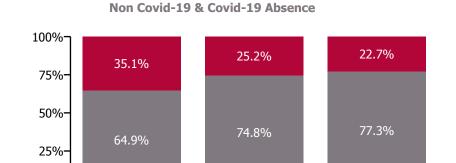

| 3.8%                       |                     | 3.8%                     |
| Feb 2019    | 3.0%                                    | 4.1%                                              | 4.4%                                     | 3.0%                        | 3.5%                                | 3.1%                 | 0.4%                          | 3.5%                       |                     | 3.5%                     |
| Jan 2019    | 2.9%                                    |                                                   | 4.9%                                     | 4.1%                        | 4.1%                                | 3.8%                 | 0.4%                          | 4.1%                       |                     | 4.1%                     |





2021

2020



0%-

2022