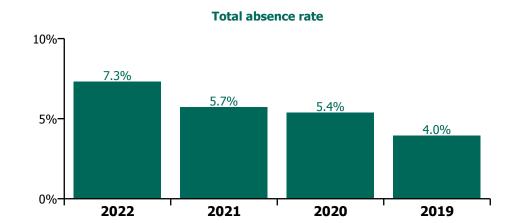

# CHO 8 Section 38's

| Year/ month | Muiriosa<br>Foundation,<br>Laois/Offaly | Muiriosa<br>Foundation,<br>Longford/Westm<br>eath | Muiriosa<br>Foundation,<br>South Kildare | St. John of God,<br>Drumcar | Section 38<br>Voluntary<br>Agencies | Certified<br>absence | Self-<br>certified<br>absence | Non<br>Covid-19<br>absence | Covid-19<br>absence | Total<br>absence<br>rate |
|-------------|-----------------------------------------|---------------------------------------------------|------------------------------------------|-----------------------------|-------------------------------------|----------------------|-------------------------------|----------------------------|---------------------|--------------------------|
| 2022        | 7.8%                                    | 5.2%                                              | 5.6%                                     | 9.1%                        | 7.3%                                | 4.3%                 | 0.5%                          | 4.8%                       | 2.6%                | 7.3%                     |
| Dec 2022    | 7.6%                                    | 5.3%                                              | 5.3%                                     | 5.7%                        | 5.9%                                | 4.2%                 | 0.5%                          | 4.7%                       | 1.3%                | 5.9%                     |
| Nov 2022    | 6.9%                                    | 5.4%                                              | 4.7%                                     | 6.4%                        | 6.0%                                | 4.6%                 | 0.4%                          | 4.9%                       | 1.1%                | 6.0%                     |
| Oct 2022    | 8.2%                                    | 4.2%                                              | 4.2%                                     | 7.4%                        | 6.3%                                | 4.5%                 | 0.5%                          | 4.9%                       | 1.4%                | 6.3%                     |
| Sep 2022    | 6.5%                                    | 3.0%                                              | 4.5%                                     | 9.4%                        | 6.5%                                | 5.1%                 | 0.4%                          | 5.5%                       | 1.0%                | 6.5%                     |
| Aug 2022    | 7.9%                                    | 4.2%                                              | 4.5%                                     | 8.3%                        | 6.4%                                | 4.8%                 | 0.3%                          | 5.2%                       | 1.2%                | 6.4%                     |
| Jul 2022    | 8.9%                                    | 6.7%                                              | 6.6%                                     | 9.5%                        | 8.2%                                | 4.8%                 | 0.4%                          | 5.3%                       | 3.0%                | 8.2%                     |
| Jun 2022    | 5.7%                                    | 4.1%                                              | 5.0%                                     | 9.6%                        | 6.8%                                | 4.8%                 | 0.4%                          | 5.2%                       | 1.6%                | 6.8%                     |
| May 2022    | 6.5%                                    | 3.3%                                              | 5.3%                                     | 7.1%                        | 5.9%                                | 4.2%                 | 0.4%                          | 4.5%                       | 1.3%                | 5.9%                     |
| Apr 2022    | 9.6%                                    | 5.7%                                              | 7.6%                                     | 8.9%                        | 8.2%                                | 3.9%                 | 0.4%                          | 4.3%                       | 3.9%                | 8.2%                     |
| Mar 2022    | 9.4%                                    | 7.0%                                              | 7.5%                                     | 14.4%                       | 10.2%                               | 4.7%                 | 0.5%                          | 5.2%                       | 5.1%                | 10.2%                    |
| Feb 2022    | 7.9%                                    | 5.9%                                              | 5.3%                                     | 7.4%                        | 6.8%                                | 3.1%                 | 0.3%                          | 3.3%                       | 3.5%                | 6.8%                     |
| Jan 2022    | 8.4%                                    | 7.1%                                              | 6.2%                                     | 16.3%                       | 10.4%                               | 3.2%                 | 0.9%                          | 4.1%                       | 6.2%                | 10.4%                    |
| 2021        | 6.0%                                    | 4.7%                                              | 4.5%                                     | 6.8%                        | 5.7%                                | 3.9%                 | 0.4%                          | 4.3%                       | 1.4%                | 5.7%                     |
| Dec 2021    | 6.5%                                    | 5.5%                                              | 6.5%                                     | 4.5%                        | 5.5%                                | 2.8%                 | 0.9%                          | 3.7%                       | 1.8%                | 5.5%                     |
| Nov 2021    | 8.7%                                    | 5.1%                                              | 6.4%                                     | 7.4%                        | 7.0%                                | 4.2%                 | 0.5%                          | 4.6%                       | 2.4%                | 7.0%                     |
| Oct 2021    | 6.1%                                    | 5.5%                                              | 5.8%                                     | 6.1%                        | 5.9%                                | 4.2%                 | 0.4%                          | 4.5%                       | 1.4%                | 5.9%                     |
| Sep 2021    | 5.5%                                    | 5.3%                                              | 5.0%                                     | 7.6%                        | 6.2%                                | 4.8%                 | 0.4%                          | 5.1%                       | 1.0%                | 6.2%                     |
| Aug 2021    | 4.9%                                    | 5.5%                                              | 3.4%                                     | 6.6%                        | 5.2%                                | 4.6%                 | 0.1%                          | 4.7%                       | 0.4%                | 5.2%                     |
| Jul 2021    | 5.9%                                    | 5.7%                                              | 3.6%                                     | 5.9%                        | 5.4%                                | 4.4%                 | 0.3%                          | 4.7%                       | 0.7%                | 5.4%                     |
| Jun 2021    | 5.4%                                    | 4.2%                                              | 3.2%                                     | 4.1%                        | 4.2%                                | 3.2%                 | 0.4%                          | 3.5%                       | 0.7%                | 4.2%                     |
| May 2021    | 4.8%                                    | 3.2%                                              | 2.3%                                     | 5.3%                        | 4.2%                                | 3.3%                 | 0.2%                          | 3.6%                       | 0.7%                | 4.2%                     |
| Apr 2021    | 5.7%                                    | 2.7%                                              | 2.9%                                     | 6.2%                        | 4.9%                                | 4.0%                 | 0.2%                          | 4.2%                       | 0.6%                | 4.9%                     |
| Mar 2021    | 4.8%                                    | 3.4%                                              | 3.4%                                     | 6.6%                        | 4.9%                                | 3.2%                 | 0.4%                          | 3.5%                       | 1.4%                | 4.9%                     |
| Feb 2021    | 6.7%                                    | 4.5%                                              | 5.7%                                     | 8.1%                        | 6.7%                                | 3.8%                 | 0.5%                          | 4.3%                       | 2.4%                | 6.7%                     |
| Jan 2021    | 7.1%                                    | 4.9%                                              | 5.4%                                     | 12.1%                       | 8.1%                                | 4.4%                 | 0.2%                          | 4.6%                       | 3.5%                | 8.1%                     |
| 2020        | 5.3%                                    | 3.5%                                              | 5.5%                                     | 6.1%                        | 5.4%                                | 3.9%                 | 0.2%                          | 4.2%                       | 1.2%                | 5.4%                     |
| Dec 2020    | 3.8%                                    | 2.3%                                              | 3.7%                                     | 4.8%                        | 3.9%                                | 2.9%                 | 0.2%                          | 3.1%                       | 0.7%                | 3.9%                     |
| Nov 2020    | 3.7%                                    | 1.6%                                              | 4.4%                                     | 4.9%                        | 4.0%                                | 2.9%                 | 0.2%                          | 3.0%                       | 1.0%                | 4.0%                     |
| Oct 2020    | 4.9%                                    | 2.3%                                              | 3.9%                                     | 5.9%                        | 4.7%                                | 3.4%                 | 0.2%                          | 3.7%                       | 1.0%                | 4.7%                     |
| Sep 2020    | 5.6%                                    | 3.5%                                              | 3.5%                                     | 4.7%                        | 4.4%                                | 3.4%                 | 0.2%                          | 3.6%                       | 0.8%                | 4.4%                     |
| Aug 2020    | 5.3%                                    | 2.9%                                              | 4.4%                                     | 4.2%                        | 4.2%                                | 3.8%                 | 0.2%                          | 4.0%                       | 0.2%                | 4.2%                     |
| Jul 2020    | 4.4%                                    | 3.0%                                              | 4.5%                                     | 5.7%                        | 4.7%                                | 4.3%                 | 0.2%                          | 4.6%                       | 0.2%                | 4.7%                     |
| Jun 2020    | 4.1%                                    | 3.5%                                              | 6.7%                                     | 3.6%                        | 4.3%                                | 3.6%                 | 0.2%                          | 3.7%                       | 0.6%                | 4.3%                     |
| May 2020    | 9.0%                                    | 5.6%                                              | 9.5%                                     | 7.4%                        | 7.9%                                | 5.0%                 | 0.2%                          | 5.1%                       | 2.7%                | 7.9%                     |
| Apr 2020    | 9.1%                                    | 5.2%                                              | 9.9%                                     | 15.4%                       | 11.4%                               | 5.7%                 | 0.1%                          | 5.8%                       | 5.6%                | 11.4%                    |
| Mar 2020    | 6.3%                                    | 4.9%                                              | 5.8%                                     | 6.2%                        | 5.9%                                | 3.9%                 | 0.3%                          | 4.2%                       | 1.6%                | 5.9%                     |
| Feb 2020    | 3.1%                                    | 3.1%                                              | 4.0%                                     | 4.7%                        | 4.0%                                | 3.6%                 | 0.4%                          | 4.0%                       |                     | 4.0%                     |
| Jan 2020    | 3.4%                                    | 4.0%                                              | 5.1%                                     | 6.1%                        | 5.1%                                | 4.7%                 | 0.5%                          | 5.1%                       |                     | 5.1%                     |
| 2019        | 3.0%                                    | 4.0%                                              | 4.5%                                     | 4.1%                        | 4.0%                                | 3.6%                 | 0.4%                          | 4.0%                       |                     | 4.0%                     |
| Dec 2019    | 4.0%                                    | 4.9%                                              | 4.3%                                     | 3.0%                        | 3.8%                                | 3.3%                 | 0.4%                          | 3.8%                       |                     | 3.8%                     |
| Nov 2019    | 3.5%                                    | 4.1%                                              | 3.4%                                     | 4.2%                        | 3.9%                                | 3.5%                 | 0.4%                          | 3.9%                       |                     | 3.9%                     |
| Oct 2019    | 4.2%                                    | 4.2%                                              | 3.8%                                     | 4.6%                        | 4.3%                                | 3.9%                 | 0.4%                          | 4.3%                       |                     | 4.3%                     |
| Sep 2019    | 3.5%                                    | 4.6%                                              | 5.1%                                     | 3.5%                        | 4.1%                                | 3.8%                 | 0.3%                          | 4.1%                       |                     | 4.1%                     |
| Aug 2019    | 3.1%                                    | 4.3%                                              | 4.2%                                     | 5.0%                        | 4.4%                                | 4.2%                 | 0.3%                          | 4.4%                       |                     | 4.4%                     |
| Jul 2019    | 3.3%                                    | 3.9%                                              | 5.4%                                     | 4.8%                        | 4.5%                                | 4.2%                 | 0.3%                          | 4.5%                       |                     | 4.5%                     |
| Jun 2019    | 2.2%                                    | 3.2%                                              | 4.5%                                     | 4.7%                        | 4.0%                                | 3.7%                 | 0.3%                          | 4.0%                       |                     | 4.0%                     |
| May 2019    | 2.3%                                    | 3.3%                                              | 5.1%                                     | 4.7%                        | 4.1%                                | 3.7%                 | 0.4%                          | 4.1%                       |                     | 4.1%                     |
| Apr 2019    | 1.7%                                    | 3.5%                                              | 4.2%                                     | 3.5%                        | 3.3%                                | 2.9%                 | 0.4%                          | 3.3%                       |                     | 3.3%                     |
| Mar 2019    | 3.1%                                    | 3.9%                                              | 4.3%                                     | 3.8%                        | 3.8%                                | 3.4%                 | 0.3%                          | 3.8%                       |                     | 3.8%                     |
| Feb 2019    | 3.0%                                    | 4.1%                                              | 4.4%                                     | 3.0%                        | 3.5%                                | 3.1%                 | 0.4%                          | 3.5%                       |                     | 3.5%                     |
| Jan 2019    | 2.9%                                    |                                                   | 4.9%                                     | 4.1%                        | 4.1%                                | 3.8%                 | 0.4%                          | 4.1%                       |                     | 4.1%                     |