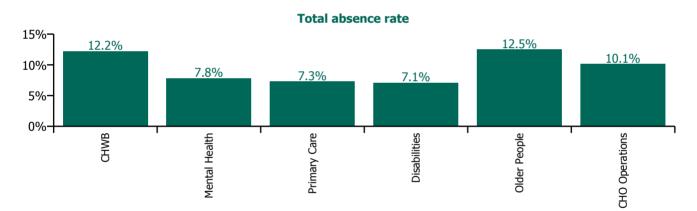

| Health Service Absence Rate - by Care<br>Group: Dec 2022 | Certified<br>absence | Self-<br>certified<br>absence | Non<br>Covid-19<br>absence | Covid-19<br>absence | Total<br>absence<br>rate | % Non<br>Covid-19<br>absence | %<br>Covid-19<br>absence |
|----------------------------------------------------------|----------------------|-------------------------------|----------------------------|---------------------|--------------------------|------------------------------|--------------------------|
| CHO 8                                                    | 6.2%                 | 0.7%                          | 6.9%                       | 1.4%                | 8.3%                     | 83.3%                        | 16.7%                    |
| Community Health & Wellbeing                             | 9.4%                 | 0.9%                          | 10.3%                      | 2.0%                | 12.2%                    | 83.9%                        | 16.1%                    |
| Mental Health                                            | 5.8%                 | 0.8%                          | 6.6%                       | 1.3%                | 7.8%                     | 84.0%                        | 16.0%                    |
| Primary Care                                             | 5.9%                 | 0.4%                          | 6.3%                       | 1.1%                | 7.3%                     | 85.6%                        | 14.4%                    |
| Disabilities                                             | 5.3%                 | 0.6%                          | 5.9%                       | 1.2%                | 7.1%                     | 82.8%                        | 17.2%                    |
| Older People                                             | 9.1%                 | 1.1%                          | 10.2%                      | 2.3%                | 12.5%                    | 81.7%                        | 18.3%                    |
| CHO Operations                                           | 8.7%                 | 0.3%                          | 9.0%                       | 1.2%                | 10.1%                    | 88.5%                        | 11.5%                    |