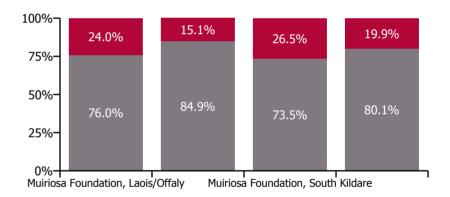

## Non Covid-19 & Covid-19 Absence

21.2%

78.8%

Section 38 Voluntary Agencies

| Health Service Absence Rate - by Care<br>Group: Dec 2022 | Medical &<br>Dental | Nursing &<br>Midwifery | Health & Social<br>Care<br>Professionals | Management &<br>Administrative | General<br>Support | Patient & Client<br>Care | Certified absence | Self-<br>certified<br>absence | Non<br>Covid-19<br>absence | Covid-19<br>absence | Total<br>absence<br>rate |
|----------------------------------------------------------|---------------------|------------------------|------------------------------------------|--------------------------------|--------------------|--------------------------|-------------------|-------------------------------|----------------------------|---------------------|--------------------------|
| CHO 8                                                    | 0.0%                | 6.0%                   | 7.0%                                     | 3.7%                           | 3.7%               | 5.7%                     | 4.2%              | 0.5%                          | 4.7%                       | 1.3%                | 5.9%                     |
| Section 38 Voluntary Agencies                            | 0.0%                | 6.0%                   | 7.0%                                     | 3.7%                           | 3.7%               | 5.7%                     | 4.2%              | 0.5%                          | 4.7%                       | 1.3%                | 5.9%                     |
| Muiriosa Foundation, Laois/Offaly                        |                     | 8.3%                   | 7.4%                                     | 3.5%                           | 2.1%               | 8.0%                     | 5.2%              | 0.5%                          | 5.7%                       | 1.8%                | 7.6%                     |
| Muiriosa Foundation, Longford/Westmeath                  |                     | 5.3%                   | 7.6%                                     | 2.3%                           | 0.0%               | 4.2%                     | 4.1%              | 0.4%                          | 4.5%                       | 0.8%                | 5.3%                     |
| Muiriosa Foundation, South Kildare                       |                     | 5.0%                   | 5.7%                                     | 3.2%                           | 3.2%               | 5.8%                     | 3.6%              | 0.3%                          | 3.9%                       | 1.4%                | 5.3%                     |
| St. John of God, Drumcar                                 | 0.0%                | 5.8%                   | 6.9%                                     | 5.9%                           | 5.0%               | 5.4%                     | 4.0%              | 0.5%                          | 4.6%                       | 1.1%                | 5.7%                     |