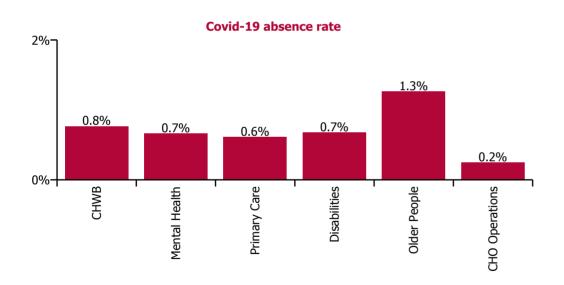

| Health Service Absence Rate - by Care<br>Group: Dec 2023 | Certified<br>absence | Self-<br>certified<br>absence | Non<br>Covid-19<br>absence | Covid-19<br>absence | Total<br>absence<br>rate | % Non<br>Covid-19<br>absence | %<br>Covid-19<br>absence |
|----------------------------------------------------------|----------------------|-------------------------------|----------------------------|---------------------|--------------------------|------------------------------|--------------------------|
| CHO 8                                                    | 5.6%                 | 0.7%                          | 6.3%                       | 0.8%                | 7.0%                     | 89.2%                        | 10.8%                    |
| Community Health & Wellbeing                             | 6.1%                 | 0.2%                          | 6.2%                       | 0.8%                | 7.0%                     | 89.1%                        | 10.9%                    |
| Mental Health                                            | 6.1%                 | 0.9%                          | 7.0%                       | 0.7%                | 7.7%                     | 91.4%                        | 8.6%                     |
| Primary Care                                             | 5.2%                 | 0.5%                          | 5.7%                       | 0.6%                | 6.3%                     | 90.2%                        | 9.8%                     |
| Disabilities                                             | 4.7%                 | 0.6%                          | 5.3%                       | 0.7%                | 6.0%                     | 88.8%                        | 11.2%                    |
| Older People                                             | 7.9%                 | 0.8%                          | 8.6%                       | 1.3%                | 9.9%                     | 87.3%                        | 12.7%                    |
| CHO Operations                                           | 6.8%                 | 0.1%                          | 7.0%                       | 0.2%                | 7.2%                     | 96.6%                        | 3.4%                     |