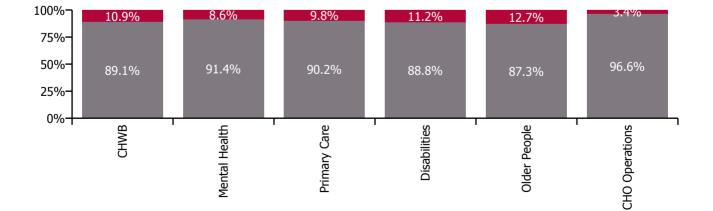

| Health Service Absence Rate - by Care<br>Group: Dec 2023 | Certified<br>absence | Self-<br>certified<br>absence | Non<br>Covid-19<br>absence | Covid-19<br>absence | Total<br>absence<br>rate | % Non<br>Covid-19<br>absence | %<br>Covid-19<br>absence |
|----------------------------------------------------------|----------------------|-------------------------------|----------------------------|---------------------|--------------------------|------------------------------|--------------------------|
| CHO 8                                                    | 5.6%                 | 0.7%                          | 6.3%                       | 0.8%                | 7.0%                     | 89.2%                        | 10.8%                    |
| Community Health & Wellbeing                             | 6.1%                 | 0.2%                          | 6.2%                       | 0.8%                | 7.0%                     | 89.1%                        | 10.9%                    |
| Mental Health                                            | 6.1%                 | 0.9%                          | 7.0%                       | 0.7%                | 7.7%                     | 91.4%                        | 8.6%                     |
| Primary Care                                             | 5.2%                 | 0.5%                          | 5.7%                       | 0.6%                | 6.3%                     | 90.2%                        | 9.8%                     |
| Disabilities                                             | 4.7%                 | 0.6%                          | 5.3%                       | 0.7%                | 6.0%                     | 88.8%                        | 11.2%                    |
| Older People                                             | 7.9%                 | 0.8%                          | 8.6%                       | 1.3%                | 9.9%                     | 87.3%                        | 12.7%                    |
| CHO Operations                                           | 6.8%                 | 0.1%                          | 7.0%                       | 0.2%                | 7.2%                     | 96.6%                        | 3.4%                     |