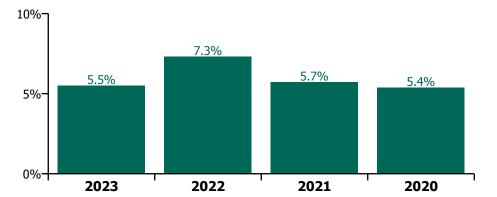

# CHO 8 by Staff Category

| Year/ month | Medical &<br>Dental | Nursing &<br>Midwifery | Health & Social<br>Care<br>Professionals | Management &<br>Administrative | General<br>Support | Patient & Client<br>Care | Certified<br>absence | Self-<br>certified<br>absence | Non<br>Covid-19<br>absence | Covid-19<br>absence | Total absence rate |
|-------------|---------------------|------------------------|------------------------------------------|--------------------------------|--------------------|--------------------------|----------------------|-------------------------------|----------------------------|---------------------|--------------------|
| 2023        | 2.3%                | 7.0%                   | 5.3%                                     | 5.1%                           | 8.4%               | 7.8%                     | 5.3%                 | 0.5%                          | 5.8%                       | 0.7%                | 6.6%               |
| Dec 2023    | 3.5%                | 7.8%                   | 5.5%                                     | 6.3%                           | 7.7%               | 7.7%                     | 5.6%                 | 0.7%                          | 6.3%                       | 0.8%                | 7.0%               |
| Nov 2023    | 2.4%                | 7.2%                   | 5.3%                                     | 5.4%                           | 7.0%               | 8.3%                     | 5.7%                 | 0.5%                          | 6.2%                       | 0.5%                | 6.8%               |
| Oct 2023    | 2.5%                | 6.9%                   | 5.2%                                     | 4.6%                           | 10.4%              | 7.6%                     | 5.3%                 | 0.5%                          | 5.8%                       | 0.6%                | 6.5%               |
| Sep 2023    | 1.8%                | 7.0%                   | 5.3%                                     | 4.7%                           | 5.6%               | 7.8%                     | 5.0%                 | 0.4%                          | 5.4%                       | 0.9%                | 6.4%               |
| Aug 2023    | 2.1%                | 7.2%                   | 5.9%                                     | 5.5%                           | 6.9%               | 9.1%                     | 5.5%                 | 0.5%                          | 6.1%                       | 1.1%                | 7.1%               |
| Jul 2023    | 2.0%                | 6.0%                   | 4.7%                                     | 4.5%                           | 8.5%               | 7.3%                     | 5.0%                 | 0.4%                          | 5.5%                       | 0.5%                | 5.9%               |
| Jun 2023    | 3.0%                | 6.5%                   | 5.1%                                     | 5.5%                           | 8.1%               | 7.3%                     | 5.5%                 | 0.4%                          | 5.9%                       | 0.4%                | 6.3%               |
| May 2023    | 2.1%                | 6.8%                   | 5.9%                                     | 5.3%                           | 8.5%               | 7.1%                     | 5.3%                 | 0.4%                          | 5.7%                       | 0.7%                | 6.4%               |
| Apr 2023    | 2.6%                | 6.1%                   | 6.1%                                     | 4.7%                           | 7.8%               | 6.8%                     | 5.0%                 | 0.5%                          | 5.4%                       | 0.6%                | 6.1%               |
| Mar 2023    | 3.1%                | 6.8%                   | 5.6%                                     | 4.4%                           | 8.2%               | 8.0%                     | 5.3%                 | 0.5%                          | 5.8%                       | 0.7%                | 6.6%               |
| Feb 2023    | 2.0%                | 6.7%                   | 4.2%                                     | 4.8%                           | 9.6%               | 7.2%                     | 5.1%                 | 0.5%                          | 5.5%                       | 0.6%                | 6.1%               |
| Jan 2023    | 1.1%                | 8.5%                   | 5.4%                                     | 5.3%                           | 12.2%              | 9.2%                     | 5.9%                 | 0.5%                          | 6.4%                       | 1.2%                | 7.6%               |
| 2022        | 2.6%                | 9.5%                   | 6.4%                                     | 5.9%                           | 11.8%              | 10.3%                    | 5.7%                 | 0.5%                          | 6.2%                       | 2.4%                | 8.5%               |
| Dec 2022    | 2.5%                | 9.7%                   | 6.5%                                     | 6.5%                           | 10.8%              | 9.1%                     | 6.2%                 | 0.7%                          | 6.9%                       | 1.4%                | 8.3%               |
| Nov 2022    | 2.5%                | 8.3%                   | 5.3%                                     | 5.3%                           | 8.1%               | 8.6%                     | 5.7%                 | 0.5%                          | 6.2%                       | 1.0%                | 7.2%               |
| Oct 2022    | 3.3%                | 8.0%                   | 5.8%                                     | 4.7%                           | 7.9%               | 8.8%                     | 5.6%                 | 0.5%                          | 6.1%                       | 1.1%                | 7.3%               |
| Sep 2022    | 2.4%                | 8.2%                   | 4.8%                                     | 4.6%                           | 7.7%               | 9.3%                     | 5.8%                 | 0.5%                          | 6.3%                       | 0.9%                | 7.2%               |
| Aug 2022    | 1.7%                | 8.1%                   | 5.1%                                     | 4.6%                           | 12.6%              | 9.6%                     | 6.0%                 | 0.4%                          | 6.4%                       | 1.1%                | 7.5%               |
| Jul 2022    | 3.3%                | 9.5%                   | 6.9%                                     | 5.6%                           | 10.9%              | 10.8%                    | 5.9%                 | 0.4%                          | 6.4%                       | 2.4%                | 8.8%               |
| Jun 2022    | 2.9%                | 9.3%                   | 6.0%                                     | 5.7%                           | 11.7%              | 9.6%                     | 5.6%                 | 0.5%                          | 6.1%                       | 2.1%                | 8.2%               |
| May 2022    | 1.5%                | 7.8%                   | 5.1%                                     | 5.1%                           | 12.6%              | 8.4%                     | 5.4%                 | 0.5%                          | 5.9%                       | 1.2%                | 7.1%               |
| Apr 2022    | 1.8%                | 10.1%                  | 7.4%                                     | 6.5%                           | 14.4%              | 10.8%                    | 5.7%                 | 0.4%                          | 6.1%                       | 3.1%                | 9.2%               |
| Mar 2022    | 3.2%                | 12.5%                  | 8.5%                                     | 9.0%                           | 20.3%              | 13.3%                    | 6.0%                 | 0.5%                          | 6.5%                       | 4.9%                | 11.5%              |
| Feb 2022    | 2.5%                | 9.5%                   | 6.4%                                     | 5.8%                           | 12.2%              | 10.6%                    | 5.1%                 | 0.4%                          | 5.5%                       | 3.1%                | 8.6%               |
| Jan 2022    | 3.4%                | 12.6%                  | 9.2%                                     | 7.7%                           | 12.7%              | 13.7%                    | 5.1%                 | 0.6%                          | 5.7%                       | 5.8%                | 11.4%              |
| 2021        | 2.4%                | 7.9%                   | 5.2%                                     | 5.2%                           | 7.0%               | 8.6%                     | 5.1%                 | 0.4%                          | 5.4%                       | 1.6%                | 7.1%               |
| Dec 2021    | 2.7%                | 9.8%                   | 7.0%                                     | 6.5%                           | 9.8%               | 9.7%                     | 5.4%                 | 0.5%                          | 6.0%                       | 2.6%                | 8.5%               |
| Nov 2021    | 2.4%                | 10.8%                  | 5.7%                                     | 7.6%                           | 10.3%              | 10.2%                    | 6.0%                 | 0.5%                          | 6.5%                       | 2.4%                | 8.9%               |
| Oct 2021    | 2.5%                | 8.2%                   | 6.4%                                     | 5.8%                           | 7.8%               | 8.8%                     | 5.7%                 | 0.5%                          | 6.1%                       | 1.4%                | 7.5%               |
| Sep 2021    | 3.0%                | 7.7%                   | 5.5%                                     | 5.1%                           | 7.4%               | 8.6%                     | 5.5%                 | 0.4%                          | 5.9%                       | 1.1%                | 7.1%               |