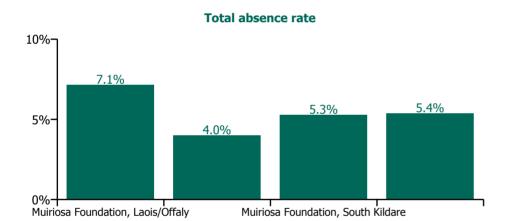

#### Non Covid-19 & Covid-19 Absence

| Health Service Absence Rate - by Care<br>Group: Dec 2023 | Medical &<br>Dental | Nursing &<br>Midwifery | Health & Social<br>Care<br>Professionals | Management &<br>Administrative | General<br>Support | Patient & Client<br>Care | Certified absence | Self-<br>certified<br>absence | Non<br>Covid-19<br>absence | Covid-19<br>absence | Total<br>absence<br>rate |
|----------------------------------------------------------|---------------------|------------------------|------------------------------------------|--------------------------------|--------------------|--------------------------|-------------------|-------------------------------|----------------------------|---------------------|--------------------------|
| CHO 8                                                    | 0.0%                | 6.8%                   | 5.5%                                     | 5.9%                           | 7.9%               | 5.0%                     | 4.3%              | 0.6%                          | 4.8%                       | 0.7%                | 5.5%                     |
| Section 38 Voluntary Agencies                            | 0.0%                | 6.8%                   | 5.5%                                     | 5.9%                           | 7.9%               | 5.0%                     | 4.3%              | 0.6%                          | 4.8%                       | 0.7%                | 5.5%                     |
| Muiriosa Foundation, Laois/Offaly                        |                     | 14.2%                  | 7.4%                                     | 10.6%                          | 25.6%              | 5.0%                     | 5.2%              | 0.6%                          | 5.8%                       | 1.4%                | 7.1%                     |
| Muiriosa Foundation, Longford/Westmeath                  |                     | 7.5%                   | 3.0%                                     | 5.3%                           | 0.0%               | 4.3%                     | 3.3%              | 0.4%                          | 3.6%                       | 0.4%                | 4.0%                     |
| Muiriosa Foundation, South Kildare                       |                     | 1.7%                   | 6.3%                                     | 4.0%                           | 1.8%               | 6.1%                     | 4.1%              | 0.8%                          | 4.9%                       | 0.4%                | 5.3%                     |
| St. John of God, Drumcar                                 | 0.0%                | 5.9%                   | 5.0%                                     | 4.2%                           | 14.4%              | 5.0%                     | 4.4%              | 0.6%                          | 4.9%                       | 0.4%                | 5.4%                     |