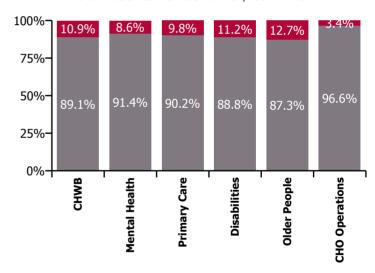

| Health Service Absence Rate - by Care<br>Group: Dec 2023 | Certified<br>absence | Self-<br>certified<br>absence | Non<br>Covid-19<br>absence | Covid-19<br>absence | Total<br>absence<br>rate | % Non<br>Covid-19<br>absence | %<br>Covid-19<br>absence |
|----------------------------------------------------------|----------------------|-------------------------------|----------------------------|---------------------|--------------------------|------------------------------|--------------------------|
| CHO 8                                                    | 5.6%                 | 0.7%                          | 6.3%                       | 0.8%                | 7.0%                     | 89.2%                        | 10.8%                    |
| Community Health & Wellbeing                             | 6.1%                 | 0.2%                          | 6.2%                       | 0.8%                | 7.0%                     | 89.1%                        | 10.9%                    |
| Mental Health                                            | 6.1%                 | 0.9%                          | 7.0%                       | 0.7%                | 7.7%                     | 91.4%                        | 8.6%                     |
| Primary Care                                             | 5.2%                 | 0.5%                          | 5.7%                       | 0.6%                | 6.3%                     | 90.2%                        | 9.8%                     |
| Disabilities                                             | 4.7%                 | 0.6%                          | 5.3%                       | 0.7%                | 6.0%                     | 88.8%                        | 11.2%                    |
| Older People                                             | 7.9%                 | 0.8%                          | 8.6%                       | 1.3%                | 9.9%                     | 87.3%                        | 12.7%                    |
| CHO Operations                                           | 6.8%                 | 0.1%                          | 7.0%                       | 0.2%                | 7.2%                     | 96.6%                        | 3.4%                     |

% of Absence Non Covid-19 / Covid-19

| Health Service Absence Rate - by<br>Care Group: Dec 2023 | Medical &<br>Dental | Nursing &<br>Midwifery | Health & Social<br>Care<br>Professionals | Management &<br>Administrative | General<br>Support | Patient & Client<br>Care | Certified<br>absence | Self-<br>certified<br>absence | Non<br>Covid-19<br>absence | Covid-19<br>absence | Total<br>absence<br>rate |
|----------------------------------------------------------|---------------------|------------------------|------------------------------------------|--------------------------------|--------------------|--------------------------|----------------------|-------------------------------|----------------------------|---------------------|--------------------------|
| CHO 8                                                    | 3.5%                | 7.8%                   | 5.5%                                     | 6.3%                           | 7.7%               | 7.7%                     | 5.6%                 | 0.7%                          | 6.3%                       | 0.8%                | 7.0%                     |
| Community Health & Wellbeing                             |                     |                        | 0.0%                                     | 13.1%                          |                    | 2.6%                     | 6.1%                 | 0.2%                          | 6.2%                       | 0.8%                | 7.0%                     |
| Mental Health                                            | 5.8%                | 7.6%                   | 6.0%                                     | 7.3%                           | 5.1%               | 11.6%                    | 6.1%                 | 0.9%                          | 7.0%                       | 0.7%                | 7.7%                     |
| Primary Care                                             | 2.0%                | 8.3%                   | 5.8%                                     | 6.1%                           | 5.2%               | 6.1%                     | 5.2%                 | 0.5%                          | 5.7%                       | 0.6%                | 6.3%                     |
| Disabilities                                             | 0.0%                | 7.8%                   | 5.2%                                     | 5.8%                           | 7.1%               | 5.8%                     | 4.7%                 | 0.6%                          | 5.3%                       | 0.7%                | 6.0%                     |
| Older People                                             | 0.0%                | 7.8%                   | 7.2%                                     | 4.8%                           | 12.0%              | 12.2%                    | 7.9%                 | 0.8%                          | 8.6%                       | 1.3%                | 9.9%                     |
| CHO Operations                                           | 0.0%                | 0.0%                   | 3.1%                                     | 8.0%                           | 0.0%               |                          | 6.8%                 | 0.1%                          | 7.0%                       | 0.2%                | 7.2%                     |