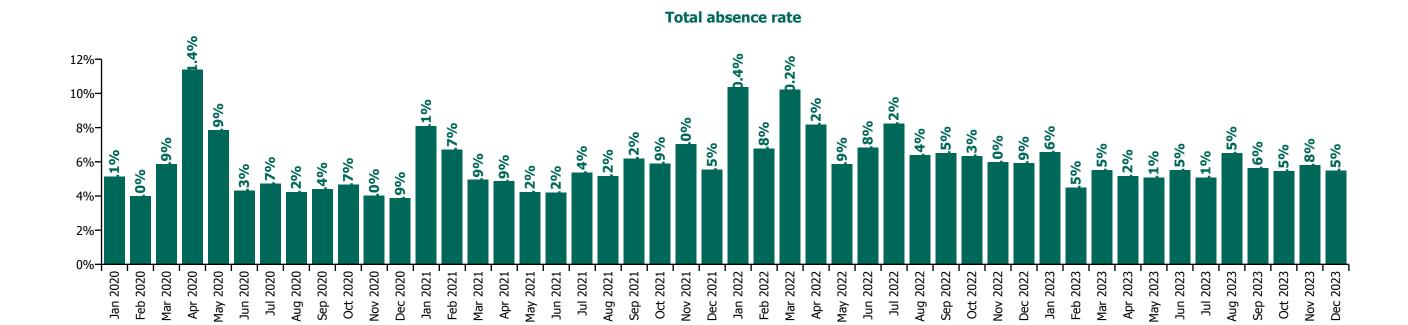

# CHO 8 by Staff Category

| Year/ month | Medical &<br>Dental | Nursing &<br>Midwifery | Health & Social<br>Care<br>Professionals | Management &<br>Administrative | General<br>Support | Patient & Client<br>Care | Certified<br>absence | Self-<br>certified<br>absence | Non<br>Covid-19<br>absence | Covid-19<br>absence | Total absence rate |
|-------------|---------------------|------------------------|------------------------------------------|--------------------------------|--------------------|--------------------------|----------------------|-------------------------------|----------------------------|---------------------|--------------------|
| 2023        | 2.3%                | 7.0%                   | 5.3%                                     | 5.1%                           | 8.4%               | 7.8%                     | 5.3%                 | 0.5%                          | 5.8%                       | 0.7%                | 6.6%               |
| Dec 2023    | 3.5%                | 7.8%                   | 5.5%                                     | 6.3%                           | 7.7%               | 7.7%                     | 5.6%                 | 0.7%                          | 6.3%                       | 0.8%                | 7.0%               |
| Nov 2023    | 2.4%                | 7.2%                   | 5.3%                                     | 5.4%                           | 7.0%               | 8.3%                     | 5.7%                 | 0.5%                          | 6.2%                       | 0.5%                | 6.8%               |
| Oct 2023    | 2.5%                | 6.9%                   | 5.2%                                     | 4.6%                           | 10.4%              | 7.6%                     | 5.3%                 | 0.5%                          | 5.8%                       | 0.6%                | 6.5%               |
| Sep 2023    | 1.8%                | 7.0%                   | 5.3%                                     | 4.7%                           | 5.6%               | 7.8%                     | 5.0%                 | 0.4%                          | 5.4%                       | 0.9%                | 6.4%               |
| Aug 2023    | 2.1%                | 7.2%                   | 5.9%                                     | 5.5%                           | 6.9%               | 9.1%                     | 5.5%                 | 0.5%                          | 6.1%                       | 1.1%                | 7.1%               |
| Jul 2023    | 2.0%                | 6.0%                   | 4.7%                                     | 4.5%                           | 8.5%               | 7.3%                     | 5.0%                 | 0.4%                          | 5.5%                       | 0.5%                | 5.9%               |
| Jun 2023    | 3.0%                | 6.5%                   | 5.1%                                     | 5.5%                           | 8.1%               | 7.3%                     | 5.5%                 | 0.4%                          | 5.9%                       | 0.4%                | 6.3%               |
| May 2023    | 2.1%                | 6.8%                   | 5.9%                                     | 5.3%                           | 8.5%               | 7.1%                     | 5.3%                 | 0.4%                          | 5.7%                       | 0.7%                | 6.4%               |
| Apr 2023    | 2.6%                | 6.1%                   | 6.1%                                     | 4.7%                           | 7.8%               | 6.8%                     | 5.0%                 | 0.5%                          | 5.4%                       | 0.6%                | 6.1%               |
| Mar 2023    | 3.1%                | 6.8%                   | 5.6%                                     | 4.4%                           | 8.2%               | 8.0%                     | 5.3%                 | 0.5%                          | 5.8%                       | 0.7%                | 6.6%               |
| Feb 2023    | 2.0%                | 6.7%                   | 4.2%                                     | 4.8%                           | 9.6%               | 7.2%                     | 5.1%                 | 0.5%                          | 5.5%                       | 0.6%                | 6.1%               |
| Jan 2023    | 1.1%                | 8.5%                   | 5.4%                                     | 5.3%                           | 12.2%              | 9.2%                     | 5.9%                 | 0.5%                          | 6.4%                       | 1.2%                | 7.6%               |
| 2022        | 2.6%                | 9.5%                   | 6.4%                                     | 5.9%                           | 11.8%              | 10.3%                    | 5.7%                 | 0.5%                          | 6.2%                       | 2.4%                | 8.5%               |
| Dec 2022    | 2.5%                | 9.7%                   | 6.5%                                     | 6.5%                           | 10.8%              | 9.1%                     | 6.2%                 | 0.7%                          | 6.9%                       | 1.4%                | 8.3%               |
| Nov 2022    | 2.5%                | 8.3%                   | 5.3%                                     | 5.3%                           | 8.1%               | 8.6%                     | 5.7%                 | 0.5%                          | 6.2%                       | 1.0%                | 7.2%               |
| Oct 2022    | 3.3%                | 8.0%                   | 5.8%                                     | 4.7%                           | 7.9%               | 8.8%                     | 5.6%                 | 0.5%                          | 6.1%                       | 1.1%                | 7.3%               |
| Sep 2022    | 2.4%                | 8.2%                   | 4.8%                                     | 4.6%                           | 7.7%               | 9.3%                     | 5.8%                 | 0.5%                          | 6.3%                       | 0.9%                | 7.2%               |
| Aug 2022    | 1.7%                | 8.1%                   | 5.1%                                     | 4.6%                           | 12.6%              | 9.6%                     | 6.0%                 | 0.4%                          | 6.4%                       | 1.1%                | 7.5%               |
| Jul 2022    | 3.3%                | 9.5%                   | 6.9%                                     | 5.6%                           | 10.9%              | 10.8%                    | 5.9%                 | 0.4%                          | 6.4%                       | 2.4%                | 8.8%               |
| Jun 2022    | 2.9%                | 9.3%                   | 6.0%                                     | 5.7%                           | 11.7%              | 9.6%                     | 5.6%                 | 0.5%                          | 6.1%                       | 2.1%                | 8.2%               |
| May 2022    | 1.5%                | 7.8%                   | 5.1%                                     | 5.1%                           | 12.6%              | 8.4%                     | 5.4%                 | 0.5%                          | 5.9%                       | 1.2%                | 7.1%               |
| Apr 2022    | 1.8%                | 10.1%                  | 7.4%                                     | 6.5%                           | 14.4%              | 10.8%                    | 5.7%                 | 0.4%                          | 6.1%                       | 3.1%                | 9.2%               |
| Mar 2022    | 3.2%                | 12.5%                  | 8.5%                                     | 9.0%                           | 20.3%              | 13.3%                    | 6.0%                 | 0.5%                          | 6.5%                       | 4.9%                | 11.5%              |
| Feb 2022    | 2.5%                | 9.5%                   | 6.4%                                     | 5.8%                           | 12.2%              | 10.6%                    | 5.1%                 | 0.4%                          | 5.5%                       | 3.1%                | 8.6%               |
| Jan 2022    | 3.4%                | 12.6%                  | 9.2%                                     | 7.7%                           | 12.7%              | 13.7%                    | 5.1%                 | 0.6%                          | 5.7%                       | 5.8%                | 11.4%              |
| 2021        | 2.4%                | 7.9%                   | 5.2%                                     | 5.2%                           | 7.0%               | 8.6%                     | 5.1%                 | 0.4%                          | 5.4%                       | 1.6%                | 7.1%               |
| Dec 2021    | 2.7%                | 9.8%                   | 7.0%                                     | 6.5%                           | 9.8%               | 9.7%                     | 5.4%                 | 0.5%                          | 6.0%                       | 2.6%                | 8.5%               |
| Nov 2021    | 2.4%                | 10.8%                  | 5.7%                                     | 7.6%                           | 10.3%              | 10.2%                    | 6.0%                 | 0.5%                          | 6.5%                       | 2.4%                | 8.9%               |
| Oct 2021    | 2.5%                | 8.2%                   | 6.4%                                     | 5.8%                           | 7.8%               | 8.8%                     | 5.7%                 | 0.5%                          | 6.1%                       | 1.4%                | 7.5%               |
| Sep 2021    | 3.0%                | 7.7%                   | 5.5%                                     | 5.1%                           | 7.4%               | 8.6%                     | 5.5%                 | 0.4%                          | 5.9%                       | 1.1%                | 7.1%               |

| Aug 2021 | 2.1% | 7.4%  | 5.7% | 4.7% | 5.7%  | 7.4%  | 5.3% | 0.3% | 5.6% | 0.9% | 6.5%  |
|----------|------|-------|------|------|-------|-------|------|------|------|------|-------|
| Jul 2021 | 1.6% | 7.0%  | 5.0% | 4.8% | 5.3%  | 8.0%  | 5.3% | 0.3% | 5.6% | 0.8% | 6.4%  |
| Jun 2021 | 2.2% | 6.7%  | 4.5% | 4.1% | 5.1%  | 6.3%  | 4.5% | 0.4% | 4.9% | 0.7% | 5.6%  |
| May 2021 | 1.5% | 6.3%  | 3.5% | 3.2% | 4.8%  | 6.7%  | 4.3% | 0.3% | 4.6% | 0.8% | 5.4%  |
| Apr 2021 | 2.0% | 6.1%  | 4.1% | 4.0% | 6.9%  | 7.6%  | 4.6% | 0.3% | 4.9% | 0.9% | 5.8%  |
| Mar 2021 | 2.6% | 5.9%  | 4.1% | 3.9% | 6.9%  | 7.5%  | 4.1% | 0.3% | 4.5% | 1.2% | 5.7%  |
| Feb 2021 | 3.1% | 8.6%  | 4.7% | 5.2% | 6.6%  | 10.1% | 4.9% | 0.4% | 5.3% | 2.4% | 7.7%  |
| Jan 2021 | 3.0% | 11.0% | 5.7% | 7.0% | 7.8%  | 11.6% | 5.1% | 0.2% | 5.3% | 4.0% | 9.4%  |
| 2020     | 2.7% | 8.0%  | 5.2% | 5.3% | 7.1%  | 9.4%  | 5.4% | 0.3% | 5.8% | 1.6% | 7.4%  |
| Dec 2020 | 1.7% | 8.7%  | 4.3% | 4.8% | 6.7%  | 7.7%  | 4.9% | 0.3% | 5.2% | 1.6% | 6.8%  |
| Nov 2020 | 2.4% | 6.9%  | 3.3% | 4.2% | 6.6%  | 8.0%  | 4.4% | 0.3% | 4.6% | 1.5% | 6.1%  |
| Oct 2020 | 1.9% | 7.6%  | 5.4% | 5.0% | 7.2%  | 9.4%  | 5.3% | 0.3% | 5.6% | 1.6% | 7.2%  |
| Sep 2020 | 3.1% | 8.5%  | 4.8% | 4.6% | 6.9%  | 8.8%  | 5.5% | 0.3% | 5.8% | 1.4% | 7.2%  |
| Aug 2020 | 2.0% | 6.7%  | 4.8% | 4.9% | 6.5%  | 8.1%  | 5.5% | 0.3% | 5.8% | 0.6% | 6.4%  |
| Jul 2020 | 1.3% | 6.6%  | 4.3% | 3.9% | 5.2%  | 9.0%  | 5.3% | 0.3% | 5.6% | 0.7% | 6.3%  |
| Jun 2020 | 1.3% | 6.2%  | 4.2% | 3.8% | 4.3%  | 8.9%  | 4.9% | 0.3% | 5.2% | 1.0% | 6.1%  |
| May 2020 | 3.1% | 8.9%  | 5.5% | 4.5% | 6.7%  | 11.9% | 5.5% | 0.3% | 5.8% | 2.7% | 8.4%  |
| Apr 2020 | 5.2% | 13.2% | 7.9% | 6.9% | 13.5% | 15.1% | 6.1% | 0.2% | 6.3% | 5.5% | 11.8% |
| Mar 2020 | 5.7% | 9.3%  | 7.5% | 7.9% | 8.0%  | 9.6%  | 5.8% | 0.4% | 6.2% | 2.6% | 8.7%  |
| Feb 2020 | 2.1% | 6.2%  | 4.9% | 6.2% | 5.4%  | 7.6%  | 5.7% | 0.6% | 6.3% |      | 6.3%  |
| Jan 2020 | 2.0% | 7.1%  | 5.8% | 6.7% | 8.1%  | 8.4%  | 6.5% | 0.6% | 7.1% |      | 7.1%  |