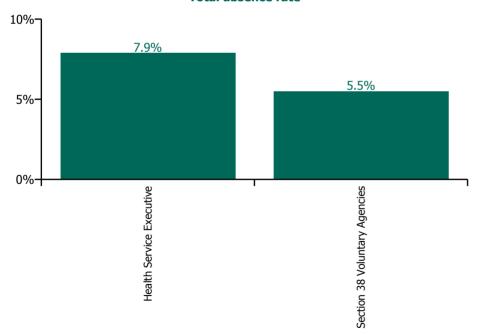

#### % of Absence Non Covid-19 / Covid-19

| Health Service Absence Rate - by<br>Care Group: Dec 2023 | Medical &<br>Dental | Nursing &<br>Midwifery | Health & Social<br>Care<br>Professionals | Management &<br>Administrative | General<br>Support | Patient & Client<br>Care | Certified<br>absence | Self-<br>certified<br>absence | Non<br>Covid-19<br>absence | Covid-19<br>absence | Total<br>absence<br>rate |
|----------------------------------------------------------|---------------------|------------------------|------------------------------------------|--------------------------------|--------------------|--------------------------|----------------------|-------------------------------|----------------------------|---------------------|--------------------------|
| CHO 8                                                    | 3.5%                | 7.8%                   | 5.5%                                     | 6.3%                           | 7.7%               | 7.7%                     | 5.6%                 | 0.7%                          | 6.3%                       | 0.8%                | 7.0%                     |
| Health Service Executive                                 | 3.5%                | 8.1%                   | 5.4%                                     | 6.4%                           | 7.7%               | 11.0%                    | 6.4%                 | 0.7%                          | 7.1%                       | 0.8%                | 7.9%                     |
| Community Health & Wellbeing                             |                     |                        | 0.0%                                     | 13.1%                          |                    | 2.6%                     | 6.1%                 | 0.2%                          | 6.2%                       | 0.8%                | 7.0%                     |
| Mental Health                                            | 5.8%                | 7.6%                   | 6.0%                                     | 7.3%                           | 5.1%               | 11.6%                    | 6.1%                 | 0.9%                          | 7.0%                       | 0.7%                | 7.7%                     |
| Primary Care                                             | 2.0%                | 8.3%                   | 5.8%                                     | 6.1%                           | 5.2%               | 6.1%                     | 5.2%                 | 0.5%                          | 5.7%                       | 0.6%                | 6.3%                     |
| Disabilities                                             | 0.0%                | 9.9%                   | 2.6%                                     | 5.6%                           | 0.0%               | 10.6%                    | 6.7%                 | 0.9%                          | 7.6%                       | 0.8%                | 8.3%                     |
| Older People                                             | 0.0%                | 7.8%                   | 7.2%                                     | 4.8%                           | 12.0%              | 12.2%                    | 7.9%                 | 0.8%                          | 8.6%                       | 1.3%                | 9.9%                     |
| CHO Operations                                           | 0.0%                | 0.0%                   | 3.1%                                     | 8.0%                           | 0.0%               |                          | 6.8%                 | 0.1%                          | 7.0%                       | 0.2%                | 7.2%                     |
| Section 38 Voluntary Agencies                            | 0.0%                | 6.8%                   | 5.5%                                     | 5.9%                           | 7.9%               | 5.0%                     | 4.3%                 | 0.6%                          | 4.8%                       | 0.7%                | 5.5%                     |