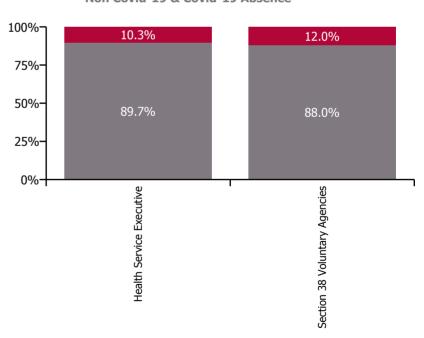

#### % of Absence Non Covid-19 / Covid-19

| Health Service Absence Rate - by<br>Care Group: Dec 2023 | Medical &<br>Dental | Nursing &<br>Midwifery | Health & Social<br>Care<br>Professionals | Management &<br>Administrative | General<br>Support | Patient & Client<br>Care | Certified<br>absence | Self-<br>certified<br>absence | Non<br>Covid-19<br>absence | Covid-19<br>absence | Total<br>absence<br>rate |
|----------------------------------------------------------|---------------------|------------------------|------------------------------------------|--------------------------------|--------------------|--------------------------|----------------------|-------------------------------|----------------------------|---------------------|--------------------------|
| CHO 8                                                    | 3.5%                | 7.8%                   | 5.5%                                     | 6.3%                           | 7.7%               | 7.7%                     | 5.6%                 | 0.7%                          | 6.3%                       | 0.8%                | 7.0%                     |
| Health Service Executive                                 | 3.5%                | 8.1%                   | 5.4%                                     | 6.4%                           | 7.7%               | 11.0%                    | 6.4%                 | 0.7%                          | 7.1%                       | 0.8%                | 7.9%                     |
| Community Health & Wellbeing                             |                     |                        | 0.0%                                     | 13.1%                          |                    | 2.6%                     | 6.1%                 | 0.2%                          | 6.2%                       | 0.8%                | 7.0%                     |
| Mental Health                                            | 5.8%                | 7.6%                   | 6.0%                                     | 7.3%                           | 5.1%               | 11.6%                    | 6.1%                 | 0.9%                          | 7.0%                       | 0.7%                | 7.7%                     |
| Primary Care                                             | 2.0%                | 8.3%                   | 5.8%                                     | 6.1%                           | 5.2%               | 6.1%                     | 5.2%                 | 0.5%                          | 5.7%                       | 0.6%                | 6.3%                     |
| Disabilities                                             | 0.0%                | 9.9%                   | 2.6%                                     | 5.6%                           | 0.0%               | 10.6%                    | 6.7%                 | 0.9%                          | 7.6%                       | 0.8%                | 8.3%                     |
| Older People                                             | 0.0%                | 7.8%                   | 7.2%                                     | 4.8%                           | 12.0%              | 12.2%                    | 7.9%                 | 0.8%                          | 8.6%                       | 1.3%                | 9.9%                     |
| CHO Operations                                           | 0.0%                | 0.0%                   | 3.1%                                     | 8.0%                           | 0.0%               |                          | 6.8%                 | 0.1%                          | 7.0%                       | 0.2%                | 7.2%                     |
| Section 38 Voluntary Agencies                            | 0.0%                | 6.8%                   | 5.5%                                     | 5.9%                           | 7.9%               | 5.0%                     | 4.3%                 | 0.6%                          | 4.8%                       | 0.7%                | 5.5%                     |