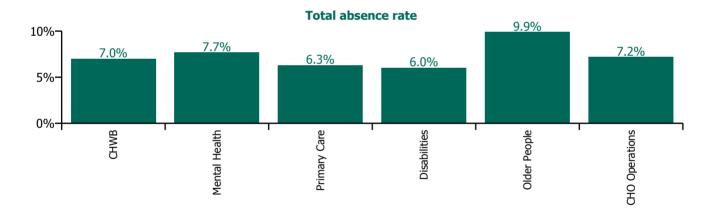

| Health Service Absence Rate - by Care<br>Group: Dec 2023 | Certified<br>absence | Self-<br>certified<br>absence | Non<br>Covid-19<br>absence | Covid-19<br>absence | Total<br>absence<br>rate | % Non<br>Covid-19<br>absence | %<br>Covid-19<br>absence |
|----------------------------------------------------------|----------------------|-------------------------------|----------------------------|---------------------|--------------------------|------------------------------|--------------------------|
| CHO 8                                                    | 5.6%                 | 0.7%                          | 6.3%                       | 0.8%                | 7.0%                     | 89.2%                        | 10.8%                    |
| Community Health & Wellbeing                             | 6.1%                 | 0.2%                          | 6.2%                       | 0.8%                | 7.0%                     | 89.1%                        | 10.9%                    |
| Mental Health                                            | 6.1%                 | 0.9%                          | 7.0%                       | 0.7%                | 7.7%                     | 91.4%                        | 8.6%                     |
| Primary Care                                             | 5.2%                 | 0.5%                          | 5.7%                       | 0.6%                | 6.3%                     | 90.2%                        | 9.8%                     |
| Disabilities                                             | 4.7%                 | 0.6%                          | 5.3%                       | 0.7%                | 6.0%                     | 88.8%                        | 11.2%                    |
| Older People                                             | 7.9%                 | 0.8%                          | 8.6%                       | 1.3%                | 9.9%                     | 87.3%                        | 12.7%                    |
| CHO Operations                                           | 6.8%                 | 0.1%                          | 7.0%                       | 0.2%                | 7.2%                     | 96.6%                        | 3.4%                     |