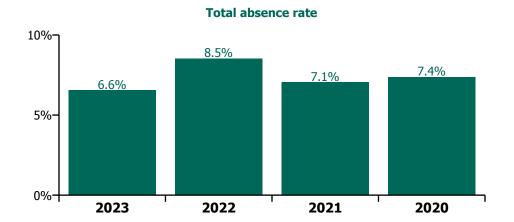

# CHO 8 by Staff Category

| Year/ month | Medical &<br>Dental | Nursing &<br>Midwifery | Health & Social<br>Care<br>Professionals | Management &<br>Administrative | General<br>Support | Patient & Client<br>Care | Certified<br>absence | Self-<br>certified<br>absence | Non<br>Covid-19<br>absence | Covid-19<br>absence | Total absence rate |
|-------------|---------------------|------------------------|------------------------------------------|--------------------------------|--------------------|--------------------------|----------------------|-------------------------------|----------------------------|---------------------|--------------------|
| 2023        | 2.3%                | 7.0%                   | 5.3%                                     | 5.1%                           | 8.4%               | 7.8%                     | 5.3%                 | 0.5%                          | 5.8%                       | 0.7%                | 6.6%               |
| Dec 2023    | 3.5%                | 7.8%                   | 5.5%                                     | 6.3%                           | 7.7%               | 7.7%                     | 5.6%                 | 0.7%                          | 6.3%                       | 0.8%                | 7.0%               |
| Nov 2023    | 2.4%                | 7.2%                   | 5.3%                                     | 5.4%                           | 7.0%               | 8.3%                     | 5.7%                 | 0.5%                          | 6.2%                       | 0.5%                | 6.8%               |
| Oct 2023    | 2.5%                | 6.9%                   | 5.2%                                     | 4.6%                           | 10.4%              | 7.6%                     | 5.3%                 | 0.5%                          | 5.8%                       | 0.6%                | 6.5%               |
| Sep 2023    | 1.8%                | 7.0%                   | 5.3%                                     | 4.7%                           | 5.6%               | 7.8%                     | 5.0%                 | 0.4%                          | 5.4%                       | 0.9%                | 6.4%               |
| Aug 2023    | 2.1%                | 7.2%                   | 5.9%                                     | 5.5%                           | 6.9%               | 9.1%                     | 5.5%                 | 0.5%                          | 6.1%                       | 1.1%                | 7.1%               |
| Jul 2023    | 2.0%                | 6.0%                   | 4.7%                                     | 4.5%                           | 8.5%               | 7.3%                     | 5.0%                 | 0.4%                          | 5.5%                       | 0.5%                | 5.9%               |
| Jun 2023    | 3.0%                | 6.5%                   | 5.1%                                     | 5.5%                           | 8.1%               | 7.3%                     | 5.5%                 | 0.4%                          | 5.9%                       | 0.4%                | 6.3%               |
| May 2023    | 2.1%                | 6.8%                   | 5.9%                                     | 5.3%                           | 8.5%               | 7.1%                     | 5.3%                 | 0.4%                          | 5.7%                       | 0.7%                | 6.4%               |
| Apr 2023    | 2.6%                | 6.1%                   | 6.1%                                     | 4.7%                           | 7.8%               | 6.8%                     | 5.0%                 | 0.5%                          | 5.4%                       | 0.6%                | 6.1%               |
| Mar 2023    | 3.1%                | 6.8%                   | 5.6%                                     | 4.4%                           | 8.2%               | 8.0%                     | 5.3%                 | 0.5%                          | 5.8%                       | 0.7%                | 6.6%               |
| Feb 2023    | 2.0%                | 6.7%                   | 4.2%                                     | 4.8%                           | 9.6%               | 7.2%                     | 5.1%                 | 0.5%                          | 5.5%                       | 0.6%                | 6.1%               |
| Jan 2023    | 1.1%                | 8.5%                   | 5.4%                                     | 5.3%                           | 12.2%              | 9.2%                     | 5.9%                 | 0.5%                          | 6.4%                       | 1.2%                | 7.6%               |
| 2022        | 2.6%                | 9.5%                   | 6.4%                                     | 5.9%                           | 11.8%              | 10.3%                    | 5.7%                 | 0.5%                          | 6.2%                       | 2.4%                | 8.5%               |
| Dec 2022    | 2.5%                | 9.7%                   | 6.5%                                     | 6.5%                           | 10.8%              | 9.1%                     | 6.2%                 | 0.7%                          | 6.9%                       | 1.4%                | 8.3%               |
| Nov 2022    | 2.5%                | 8.3%                   | 5.3%                                     | 5.3%                           | 8.1%               | 8.6%                     | 5.7%                 | 0.5%                          | 6.2%                       | 1.0%                | 7.2%               |
| Oct 2022    | 3.3%                | 8.0%                   | 5.8%                                     | 4.7%                           | 7.9%               | 8.8%                     | 5.6%                 | 0.5%                          | 6.1%                       | 1.1%                | 7.3%               |
| Sep 2022    | 2.4%                | 8.2%                   | 4.8%                                     | 4.6%                           | 7.7%               | 9.3%                     | 5.8%                 | 0.5%                          | 6.3%                       | 0.9%                | 7.2%               |
| Aug 2022    | 1.7%                | 8.1%                   | 5.1%                                     | 4.6%                           | 12.6%              | 9.6%                     | 6.0%                 | 0.4%                          | 6.4%                       | 1.1%                | 7.5%               |
| Jul 2022    | 3.3%                | 9.5%                   | 6.9%                                     | 5.6%                           | 10.9%              | 10.8%                    | 5.9%                 | 0.4%                          | 6.4%                       | 2.4%                | 8.8%               |
| Jun 2022    | 2.9%                | 9.3%                   | 6.0%                                     | 5.7%                           | 11.7%              | 9.6%                     | 5.6%                 | 0.5%                          | 6.1%                       | 2.1%                | 8.2%               |
| May 2022    | 1.5%                | 7.8%                   | 5.1%                                     | 5.1%                           | 12.6%              | 8.4%                     | 5.4%                 | 0.5%                          | 5.9%                       | 1.2%                | 7.1%               |
| Apr 2022    | 1.8%                | 10.1%                  | 7.4%                                     | 6.5%                           | 14.4%              | 10.8%                    | 5.7%                 | 0.4%                          | 6.1%                       | 3.1%                | 9.2%               |
| Mar 2022    | 3.2%                | 12.5%                  | 8.5%                                     | 9.0%                           | 20.3%              | 13.3%                    | 6.0%                 | 0.5%                          | 6.5%                       | 4.9%                | 11.5%              |
| Feb 2022    | 2.5%                | 9.5%                   | 6.4%                                     | 5.8%                           | 12.2%              | 10.6%                    | 5.1%                 | 0.4%                          | 5.5%                       | 3.1%                | 8.6%               |
| Jan 2022    | 3.4%                | 12.6%                  | 9.2%                                     | 7.7%                           | 12.7%              | 13.7%                    | 5.1%                 | 0.6%                          | 5.7%                       | 5.8%                | 11.4%              |
| 2021        | 2.4%                | 7.9%                   | 5.2%                                     | 5.2%                           | 7.0%               | 8.6%                     | 5.1%                 | 0.4%                          | 5.4%                       | 1.6%                | 7.1%               |
| Dec 2021    | 2.7%                | 9.8%                   | 7.0%                                     | 6.5%                           | 9.8%               | 9.7%                     | 5.4%                 | 0.5%                          | 6.0%                       | 2.6%                | 8.5%               |
| Nov 2021    | 2.4%                | 10.8%                  | 5.7%                                     | 7.6%                           | 10.3%              | 10.2%                    | 6.0%                 | 0.5%                          | 6.5%                       | 2.4%                | 8.9%               |
| Oct 2021    | 2.5%                | 8.2%                   | 6.4%                                     | 5.8%                           | 7.8%               | 8.8%                     | 5.7%                 | 0.5%                          | 6.1%                       | 1.4%                | 7.5%               |
| Sep 2021    | 3.0%                | 7.7%                   | 5.5%                                     | 5.1%                           | 7.4%               | 8.6%                     | 5.5%                 | 0.4%                          | 5.9%                       | 1.1%                | 7.1%               |