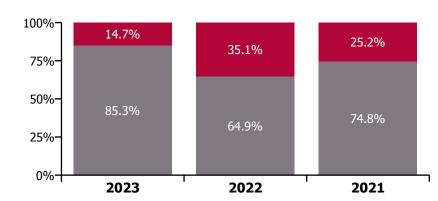

#### % of Absence Non Covid-19 / Covid-19

| Health Service Absence Rate - by<br>Care Group: Dec 2023 | Medical &<br>Dental | Nursing &<br>Midwifery | Health & Social<br>Care<br>Professionals | Management &<br>Administrative | General<br>Support | Patient & Client<br>Care | Certified<br>absence | Self-<br>certified<br>absence | Non<br>Covid-19<br>absence | Covid-19<br>absence | Total<br>absence<br>rate |
|----------------------------------------------------------|---------------------|------------------------|------------------------------------------|--------------------------------|--------------------|--------------------------|----------------------|-------------------------------|----------------------------|---------------------|--------------------------|
| CHO 8                                                    | 3.5%                | 7.8%                   | 5.5%                                     | 6.3%                           | 7.7%               | 7.7%                     | 5.6%                 | 0.7%                          | 6.3%                       | 0.8%                | 7.0%                     |
| Health Service Executive                                 | 3.5%                | 8.1%                   | 5.4%                                     | 6.4%                           | 7.7%               | 11.0%                    | 6.4%                 | 0.7%                          | 7.1%                       | 0.8%                | 7.9%                     |
| Community Health & Wellbeing                             |                     |                        | 0.0%                                     | 13.1%                          |                    | 2.6%                     | 6.1%                 | 0.2%                          | 6.2%                       | 0.8%                | 7.0%                     |
| Mental Health                                            | 5.8%                | 7.6%                   | 6.0%                                     | 7.3%                           | 5.1%               | 11.6%                    | 6.1%                 | 0.9%                          | 7.0%                       | 0.7%                | 7.7%                     |
| Primary Care                                             | 2.0%                | 8.3%                   | 5.8%                                     | 6.1%                           | 5.2%               | 6.1%                     | 5.2%                 | 0.5%                          | 5.7%                       | 0.6%                | 6.3%                     |
| Disabilities                                             | 0.0%                | 9.9%                   | 2.6%                                     | 5.6%                           | 0.0%               | 10.6%                    | 6.7%                 | 0.9%                          | 7.6%                       | 0.8%                | 8.3%                     |
| Older People                                             | 0.0%                | 7.8%                   | 7.2%                                     | 4.8%                           | 12.0%              | 12.2%                    | 7.9%                 | 0.8%                          | 8.6%                       | 1.3%                | 9.9%                     |
| CHO Operations                                           | 0.0%                | 0.0%                   | 3.1%                                     | 8.0%                           | 0.0%               |                          | 6.8%                 | 0.1%                          | 7.0%                       | 0.2%                | 7.2%                     |
| Section 38 Voluntary Agencies                            | 0.0%                | 6.8%                   | 5.5%                                     | 5.9%                           | 7.9%               | 5.0%                     | 4.3%                 | 0.6%                          | 4.8%                       | 0.7%                | 5.5%                     |