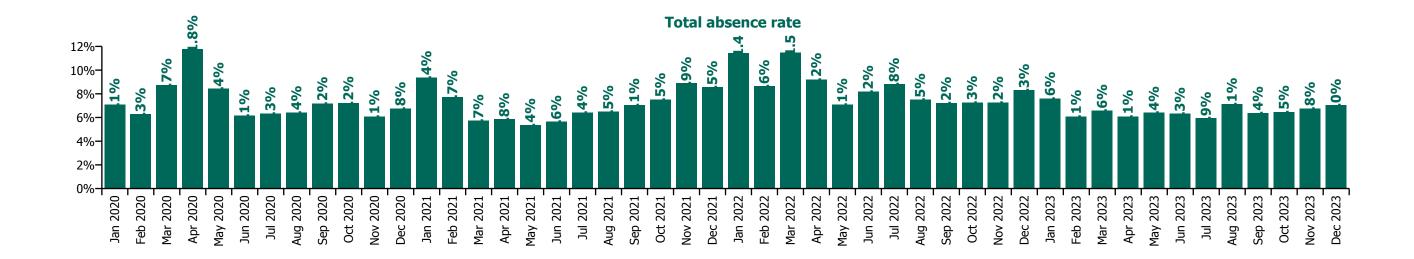

# CHO 8 by Staff Category

| Year/ month | Medical &<br>Dental | Nursing &<br>Midwifery | Health & Social<br>Care<br>Professionals | Management &<br>Administrative | General<br>Support | Patient & Client<br>Care | Certified<br>absence | Self-<br>certified<br>absence | Non<br>Covid-19<br>absence | Covid-19<br>absence | Total absence rate |
|-------------|---------------------|------------------------|------------------------------------------|--------------------------------|--------------------|--------------------------|----------------------|-------------------------------|----------------------------|---------------------|--------------------|
| 2023        | 2.3%                | 7.0%                   | 5.3%                                     | 5.1%                           | 8.4%               | 7.8%                     | 5.3%                 | 0.5%                          | 5.8%                       | 0.7%                | 6.6%               |
| Dec 2023    | 3.5%                | 7.8%                   | 5.5%                                     | 6.3%                           | 7.7%               | 7.7%                     | 5.6%                 | 0.7%                          | 6.3%                       | 0.8%                | 7.0%               |
| Nov 2023    | 2.4%                | 7.2%                   | 5.3%                                     | 5.4%                           | 7.0%               | 8.3%                     | 5.7%                 | 0.5%                          | 6.2%                       | 0.5%                | 6.8%               |
| Oct 2023    | 2.5%                | 6.9%                   | 5.2%                                     | 4.6%                           | 10.4%              | 7.6%                     | 5.3%                 | 0.5%                          | 5.8%                       | 0.6%                | 6.5%               |
| Sep 2023    | 1.8%                | 7.0%                   | 5.3%                                     | 4.7%                           | 5.6%               | 7.8%                     | 5.0%                 | 0.4%                          | 5.4%                       | 0.9%                | 6.4%               |
| Aug 2023    | 2.1%                | 7.2%                   | 5.9%                                     | 5.5%                           | 6.9%               | 9.1%                     | 5.5%                 | 0.5%                          | 6.1%                       | 1.1%                | 7.1%               |
| Jul 2023    | 2.0%                | 6.0%                   | 4.7%                                     | 4.5%                           | 8.5%               | 7.3%                     | 5.0%                 | 0.4%                          | 5.5%                       | 0.5%                | 5.9%               |
| Jun 2023    | 3.0%                | 6.5%                   | 5.1%                                     | 5.5%                           | 8.1%               | 7.3%                     | 5.5%                 | 0.4%                          | 5.9%                       | 0.4%                | 6.3%               |
| May 2023    | 2.1%                | 6.8%                   | 5.9%                                     | 5.3%                           | 8.5%               | 7.1%                     | 5.3%                 | 0.4%                          | 5.7%                       | 0.7%                | 6.4%               |
| Apr 2023    | 2.6%                | 6.1%                   | 6.1%                                     | 4.7%                           | 7.8%               | 6.8%                     | 5.0%                 | 0.5%                          | 5.4%                       | 0.6%                | 6.1%               |
| Mar 2023    | 3.1%                | 6.8%                   | 5.6%                                     | 4.4%                           | 8.2%               | 8.0%                     | 5.3%                 | 0.5%                          | 5.8%                       | 0.7%                | 6.6%               |
| Feb 2023    | 2.0%                | 6.7%                   | 4.2%                                     | 4.8%                           | 9.6%               | 7.2%                     | 5.1%                 | 0.5%                          | 5.5%                       | 0.6%                | 6.1%               |
| Jan 2023    | 1.1%                | 8.5%                   | 5.4%                                     | 5.3%                           | 12.2%              | 9.2%                     | 5.9%                 | 0.5%                          | 6.4%                       | 1.2%                | 7.6%               |
| 2022        | 2.6%                | 9.5%                   | 6.4%                                     | 5.9%                           | 11.8%              | 10.3%                    | 5.7%                 | 0.5%                          | 6.2%                       | 2.4%                | 8.5%               |
| Dec 2022    | 2.5%                | 9.7%                   | 6.5%                                     | 6.5%                           | 10.8%              | 9.1%                     | 6.2%                 | 0.7%                          | 6.9%                       | 1.4%                | 8.3%               |
| Nov 2022    | 2.5%                | 8.3%                   | 5.3%                                     | 5.3%                           | 8.1%               | 8.6%                     | 5.7%                 | 0.5%                          | 6.2%                       | 1.0%                | 7.2%               |
| Oct 2022    | 3.3%                | 8.0%                   | 5.8%                                     | 4.7%                           | 7.9%               | 8.8%                     | 5.6%                 | 0.5%                          | 6.1%                       | 1.1%                | 7.3%               |
| Sep 2022    | 2.4%                | 8.2%                   | 4.8%                                     | 4.6%                           | 7.7%               | 9.3%                     | 5.8%                 | 0.5%                          | 6.3%                       | 0.9%                | 7.2%               |
| Aug 2022    | 1.7%                | 8.1%                   | 5.1%                                     | 4.6%                           | 12.6%              | 9.6%                     | 6.0%                 | 0.4%                          | 6.4%                       | 1.1%                | 7.5%               |
| Jul 2022    | 3.3%                | 9.5%                   | 6.9%                                     | 5.6%                           | 10.9%              | 10.8%                    | 5.9%                 | 0.4%                          | 6.4%                       | 2.4%                | 8.8%               |
| Jun 2022    | 2.9%                | 9.3%                   | 6.0%                                     | 5.7%                           | 11.7%              | 9.6%                     | 5.6%                 | 0.5%                          | 6.1%                       | 2.1%                | 8.2%               |
| May 2022    | 1.5%                | 7.8%                   | 5.1%                                     | 5.1%                           | 12.6%              | 8.4%                     | 5.4%                 | 0.5%                          | 5.9%                       | 1.2%                | 7.1%               |
| Apr 2022    | 1.8%                | 10.1%                  | 7.4%                                     | 6.5%                           | 14.4%              | 10.8%                    | 5.7%                 | 0.4%                          | 6.1%                       | 3.1%                | 9.2%               |
| Mar 2022    | 3.2%                | 12.5%                  | 8.5%                                     | 9.0%                           | 20.3%              | 13.3%                    | 6.0%                 | 0.5%                          | 6.5%                       | 4.9%                | 11.5%              |
| Feb 2022    | 2.5%                | 9.5%                   | 6.4%                                     | 5.8%                           | 12.2%              | 10.6%                    | 5.1%                 | 0.4%                          | 5.5%                       | 3.1%                | 8.6%               |
| Jan 2022    | 3.4%                | 12.6%                  | 9.2%                                     | 7.7%                           | 12.7%              | 13.7%                    | 5.1%                 | 0.6%                          | 5.7%                       | 5.8%                | 11.4%              |
| 2021        | 2.4%                | 7.9%                   | 5.2%                                     | 5.2%                           | 7.0%               | 8.6%                     | 5.1%                 | 0.4%                          | 5.4%                       | 1.6%                | 7.1%               |
| Dec 2021    | 2.7%                | 9.8%                   | 7.0%                                     | 6.5%                           | 9.8%               | 9.7%                     | 5.4%                 | 0.5%                          | 6.0%                       | 2.6%                | 8.5%               |
| Nov 2021    | 2.4%                | 10.8%                  | 5.7%                                     | 7.6%                           | 10.3%              | 10.2%                    | 6.0%                 | 0.5%                          | 6.5%                       | 2.4%                | 8.9%               |
| Oct 2021    | 2.5%                | 8.2%                   | 6.4%                                     | 5.8%                           | 7.8%               | 8.8%                     | 5.7%                 | 0.5%                          | 6.1%                       | 1.4%                | 7.5%               |
| Sep 2021    | 3.0%                | 7.7%                   | 5.5%                                     | 5.1%                           | 7.4%               | 8.6%                     | 5.5%                 | 0.4%                          | 5.9%                       | 1.1%                | 7.1%               |

| Aug 2021 | 2.1% | 7.4%  | 5.7% | 4.7% | 5.7%  | 7.4%  | 5.3% | 0.3% | 5.6% | 0.9% | 6.5%  |
|----------|------|-------|------|------|-------|-------|------|------|------|------|-------|
| Jul 2021 | 1.6% | 7.0%  | 5.0% | 4.8% | 5.3%  | 8.0%  | 5.3% | 0.3% | 5.6% | 0.8% | 6.4%  |
| Jun 2021 | 2.2% | 6.7%  | 4.5% | 4.1% | 5.1%  | 6.3%  | 4.5% | 0.4% | 4.9% | 0.7% | 5.6%  |
| May 2021 | 1.5% | 6.3%  | 3.5% | 3.2% | 4.8%  | 6.7%  | 4.3% | 0.3% | 4.6% | 0.8% | 5.4%  |
| Apr 2021 | 2.0% | 6.1%  | 4.1% | 4.0% | 6.9%  | 7.6%  | 4.6% | 0.3% | 4.9% | 0.9% | 5.8%  |
| Mar 2021 | 2.6% | 5.9%  | 4.1% | 3.9% | 6.9%  | 7.5%  | 4.1% | 0.3% | 4.5% | 1.2% | 5.7%  |
| Feb 2021 | 3.1% | 8.6%  | 4.7% | 5.2% | 6.6%  | 10.1% | 4.9% | 0.4% | 5.3% | 2.4% | 7.7%  |
| Jan 2021 | 3.0% | 11.0% | 5.7% | 7.0% | 7.8%  | 11.6% | 5.1% | 0.2% | 5.3% | 4.0% | 9.4%  |
| 2020     | 2.7% | 8.0%  | 5.2% | 5.3% | 7.1%  | 9.4%  | 5.4% | 0.3% | 5.8% | 1.6% | 7.4%  |
| Dec 2020 | 1.7% | 8.7%  | 4.3% | 4.8% | 6.7%  | 7.7%  | 4.9% | 0.3% | 5.2% | 1.6% | 6.8%  |
| Nov 2020 | 2.4% | 6.9%  | 3.3% | 4.2% | 6.6%  | 8.0%  | 4.4% | 0.3% | 4.6% | 1.5% | 6.1%  |
| Oct 2020 | 1.9% | 7.6%  | 5.4% | 5.0% | 7.2%  | 9.4%  | 5.3% | 0.3% | 5.6% | 1.6% | 7.2%  |
| Sep 2020 | 3.1% | 8.5%  | 4.8% | 4.6% | 6.9%  | 8.8%  | 5.5% | 0.3% | 5.8% | 1.4% | 7.2%  |
| Aug 2020 | 2.0% | 6.7%  | 4.8% | 4.9% | 6.5%  | 8.1%  | 5.5% | 0.3% | 5.8% | 0.6% | 6.4%  |
| Jul 2020 | 1.3% | 6.6%  | 4.3% | 3.9% | 5.2%  | 9.0%  | 5.3% | 0.3% | 5.6% | 0.7% | 6.3%  |
| Jun 2020 | 1.3% | 6.2%  | 4.2% | 3.8% | 4.3%  | 8.9%  | 4.9% | 0.3% | 5.2% | 1.0% | 6.1%  |
| May 2020 | 3.1% | 8.9%  | 5.5% | 4.5% | 6.7%  | 11.9% | 5.5% | 0.3% | 5.8% | 2.7% | 8.4%  |
| Apr 2020 | 5.2% | 13.2% | 7.9% | 6.9% | 13.5% | 15.1% | 6.1% | 0.2% | 6.3% | 5.5% | 11.8% |
| Mar 2020 | 5.7% | 9.3%  | 7.5% | 7.9% | 8.0%  | 9.6%  | 5.8% | 0.4% | 6.2% | 2.6% | 8.7%  |
| Feb 2020 | 2.1% | 6.2%  | 4.9% | 6.2% | 5.4%  | 7.6%  | 5.7% | 0.6% | 6.3% |      | 6.3%  |
| Jan 2020 | 2.0% | 7.1%  | 5.8% | 6.7% | 8.1%  | 8.4%  | 6.5% | 0.6% | 7.1% |      | 7.1%  |