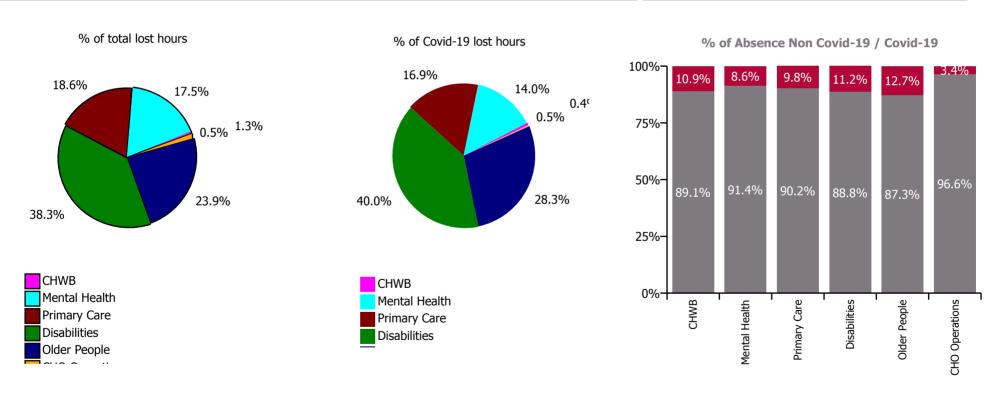

| Health Service Absence Rate - by Care<br>Group: Dec 2023 | Certified<br>absence | Self-<br>certified<br>absence | Non<br>Covid-19<br>absence | Covid-19<br>absence | Total<br>absence<br>rate | % Non<br>Covid-19<br>absence | %<br>Covid-19<br>absence |
|----------------------------------------------------------|----------------------|-------------------------------|----------------------------|---------------------|--------------------------|------------------------------|--------------------------|
| CHO 8                                                    | 5.6%                 | 0.7%                          | 6.3%                       | 0.8%                | 7.0%                     | 89.2%                        | 10.8%                    |
| Community Health & Wellbeing                             | 6.1%                 | 0.2%                          | 6.2%                       | 0.8%                | 7.0%                     | 89.1%                        | 10.9%                    |
| Mental Health                                            | 6.1%                 | 0.9%                          | 7.0%                       | 0.7%                | 7.7%                     | 91.4%                        | 8.6%                     |
| Primary Care                                             | 5.2%                 | 0.5%                          | 5.7%                       | 0.6%                | 6.3%                     | 90.2%                        | 9.8%                     |
| Disabilities                                             | 4.7%                 | 0.6%                          | 5.3%                       | 0.7%                | 6.0%                     | 88.8%                        | 11.2%                    |
| Older People                                             | 7.9%                 | 0.8%                          | 8.6%                       | 1.3%                | 9.9%                     | 87.3%                        | 12.7%                    |
| CHO Operations                                           | 6.8%                 | 0.1%                          | 7.0%                       | 0.2%                | 7.2%                     | 96.6%                        | 3.4%                     |