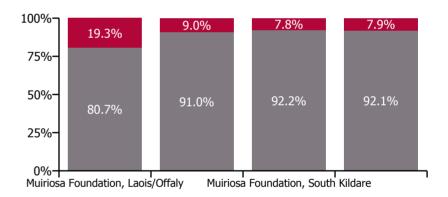

#### Non Covid-19 & Covid-19 Absence

| Health Service Absence Rate - by Care<br>Group: Dec 2023 | Medical &<br>Dental | Nursing &<br>Midwifery | Health & Social<br>Care<br>Professionals | Management &<br>Administrative | General<br>Support | Patient & Client<br>Care | Certified absence | Self-<br>certified<br>absence | Non<br>Covid-19<br>absence | Covid-19<br>absence | Total<br>absence<br>rate |
|----------------------------------------------------------|---------------------|------------------------|------------------------------------------|--------------------------------|--------------------|--------------------------|-------------------|-------------------------------|----------------------------|---------------------|--------------------------|
| CHO 8                                                    | 0.0%                | 6.8%                   | 5.5%                                     | 5.9%                           | 7.9%               | 5.0%                     | 4.3%              | 0.6%                          | 4.8%                       | 0.7%                | 5.5%                     |
| Section 38 Voluntary Agencies                            | 0.0%                | 6.8%                   | 5.5%                                     | 5.9%                           | 7.9%               | 5.0%                     | 4.3%              | 0.6%                          | 4.8%                       | 0.7%                | 5.5%                     |
| Muiriosa Foundation, Laois/Offaly                        |                     | 14.2%                  | 7.4%                                     | 10.6%                          | 25.6%              | 5.0%                     | 5.2%              | 0.6%                          | 5.8%                       | 1.4%                | 7.1%                     |
| Muiriosa Foundation, Longford/Westmeath                  |                     | 7.5%                   | 3.0%                                     | 5.3%                           | 0.0%               | 4.3%                     | 3.3%              | 0.4%                          | 3.6%                       | 0.4%                | 4.0%                     |
| Muiriosa Foundation, South Kildare                       |                     | 1.7%                   | 6.3%                                     | 4.0%                           | 1.8%               | 6.1%                     | 4.1%              | 0.8%                          | 4.9%                       | 0.4%                | 5.3%                     |
| St. John of God, Drumcar                                 | 0.0%                | 5.9%                   | 5.0%                                     | 4.2%                           | 14.4%              | 5.0%                     | 4.4%              | 0.6%                          | 4.9%                       | 0.4%                | 5.4%                     |