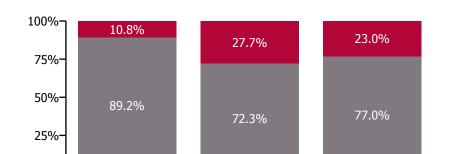

| Health Service Absence Rate - by Staff<br>Category: Dec 2023 | Certified absence | Self-<br>certified<br>absence | Non<br>Covid-19<br>absence | Covid-19<br>absence | Total<br>absence<br>rate | % Non<br>Covid-19<br>absence | %<br>Covid-19<br>absence |
|--------------------------------------------------------------|-------------------|-------------------------------|----------------------------|---------------------|--------------------------|------------------------------|--------------------------|
| CHO 8                                                        | 5.6%              | 0.7%                          | 6.3%                       | 0.8%                | 7.0%                     | 89.2%                        | 10.8%                    |
| Medical & Dental                                             | 3.1%              | 0.3%                          | 3.4%                       | 0.1%                | 3.5%                     | 98.0%                        | 2.0%                     |
| Nursing & Midwifery                                          | 6.2%              | 0.8%                          | 7.0%                       | 0.8%                | 7.8%                     | 89.6%                        | 10.4%                    |
| Health & Social Care Professionals                           | 4.3%              | 0.5%                          | 4.8%                       | 0.7%                | 5.5%                     | 86.9%                        | 13.1%                    |
| Management & Administrative                                  | 5.1%              | 0.5%                          | 5.6%                       | 0.7%                | 6.3%                     | 89.4%                        | 10.6%                    |
| General Support                                              | 6.6%              | 0.6%                          | 7.2%                       | 0.6%                | 7.7%                     | 92.5%                        | 7.5%                     |
| Patient & Client Care                                        | 6.1%              | 0.7%                          | 6.9%                       | 0.8%                | 7.7%                     | 89.1%                        | 10.9%                    |