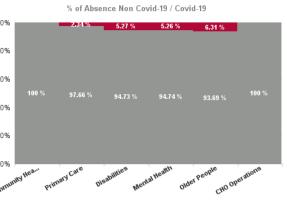

| Health Service Absence Rate<br>- by Care Group: Dec 2024 | Certified<br>absence | Self- certified<br>absence | Non Covid-19<br>absence | Covid-19<br>absence | Total absence<br>rate | % Non<br>Covid-19<br>absence | % Covid-19<br>absence |
|----------------------------------------------------------|----------------------|----------------------------|-------------------------|---------------------|-----------------------|------------------------------|-----------------------|
| CHO 8                                                    | 6.54%                | 0.64%                      | 7.18%                   | 0.37%               | 7.55%                 | 95.14%                       | 4.86%                 |
| Community Health & Wellbeing                             | 9.79%                | 0.35%                      | 10.14%                  | 0.00%               | 10.14%                | 100.00%                      | 0.00%                 |
| Primary Care                                             | 7.13%                | 0.45%                      | 7.58%                   | 0.18%               | 7.77%                 | 97.66%                       | 2.34%                 |
| Disabilities                                             | 4.64%                | 0.45%                      | 5.09%                   | 0.28%               | 5.38%                 | 94.73%                       | 5.27%                 |
| Mental Health                                            | 7.02%                | 1.03%                      | 8.05%                   | 0.45%               | 8.50%                 | 94.74%                       | 5.26%                 |
| Older People                                             | 10.61%               | 1.07%                      | 11.68%                  | 0.79%               | 12.47%                | 93.69%                       | 6.31%                 |
| CHO Operations                                           | 3.70%                | 0.44%                      | 4.14%                   | 0.00%               | 4.14%                 | 100.00%                      | 0.00%                 |
| Community Services                                       | 6.54%                | 0.64%                      | 7.18%                   | 0.37%               | 7.55%                 | 95.14%                       | 4.86%                 |