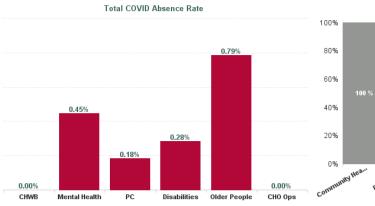

| Health Service Absence Rate<br>- by Care Group: Dec 2024 | Certified<br>absence | Self- certified<br>absence | Non Covid-19<br>absence | Covid-19<br>absence | Total absence<br>rate | % Non<br>Covid-19<br>absence | % Covid-19<br>absence |
|----------------------------------------------------------|----------------------|----------------------------|-------------------------|---------------------|-----------------------|------------------------------|-----------------------|
| CHO 8                                                    | 6.54%                | 0.64%                      | 7.18%                   | 0.37%               | 7.55%                 | 95.14%                       | 4.86%                 |
| Community Health & Wellbeing                             | 9.79%                | 0.35%                      | 10.14%                  | 0.00%               | 10.14%                | 100.00%                      | 0.00%                 |
| Primary Care                                             | 7.13%                | 0.45%                      | 7.58%                   | 0.18%               | 7.77%                 | 97.66%                       | 2.34%                 |
| Disabilities                                             | 4.64%                | 0.45%                      | 5.09%                   | 0.28%               | 5.38%                 | 94.73%                       | 5.27%                 |
| Mental Health                                            | 7.02%                | 1.03%                      | 8.05%                   | 0.45%               | 8.50%                 | 94.74%                       | 5.26%                 |
| Older People                                             | 10.61%               | 1.07%                      | 11.68%                  | 0.79%               | 12.47%                | 93.69%                       | 6.31%                 |
| CHO Operations                                           | 3.70%                | 0.44%                      | 4.14%                   | 0.00%               | 4.14%                 | 100.00%                      | 0.00%                 |
| Community Services                                       | 6.54%                | 0.64%                      | 7.18%                   | 0.37%               | 7.55%                 | 95.14%                       | 4.86%                 |