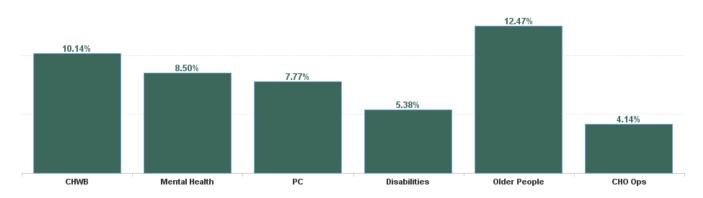

| Health Service Absence Rate<br>- by Care Group: Dec 2024 | Certified<br>absence | Self- certified<br>absence | Non Covid-19<br>absence | Covid-19<br>absence | Total absence<br>rate | % Non<br>Covid-19<br>absence | % Covid-19<br>absence |
|----------------------------------------------------------|----------------------|----------------------------|-------------------------|---------------------|-----------------------|------------------------------|-----------------------|
| CHO 8                                                    | 6.54%                | 0.64%                      | 7.18%                   | 0.37%               | 7.55%                 | 95.14%                       | 4.86%                 |
| Community Health & Wellbeing                             | 9.79%                | 0.35%                      | 10.14%                  | 0.00%               | 10.14%                | 100.00%                      | 0.00%                 |
| Primary Care                                             | 7.13%                | 0.45%                      | 7.58%                   | 0.18%               | 7.77%                 | 97.66%                       | 2.34%                 |
| Disabilities                                             | 4.64%                | 0.45%                      | 5.09%                   | 0.28%               | 5.38%                 | 94.73%                       | 5.27%                 |
| Mental Health                                            | 7.02%                | 1.03%                      | 8.05%                   | 0.45%               | 8.50%                 | 94.74%                       | 5.26%                 |
| Older People                                             | 10.61%               | 1.07%                      | 11.68%                  | 0.79%               | 12.47%                | 93.69%                       | 6.31%                 |
| CHO Operations                                           | 3.70%                | 0.44%                      | 4.14%                   | 0.00%               | 4.14%                 | 100.00%                      | 0.00%                 |
| Community Services                                       | 6.54%                | 0.64%                      | 7.18%                   | 0.37%               | 7.55%                 | 95.14%                       | 4.86%                 |