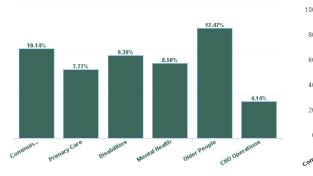

| Health Service Absence Rate<br>- by Care Group: Dec 2024 | Certified<br>absence | Self- certified<br>absence | Non Covid-19<br>absence | Covid-19<br>absence | Total absence<br>rate | % Non<br>Covid-19<br>absence | % Covid-19<br>absence |
|----------------------------------------------------------|----------------------|----------------------------|-------------------------|---------------------|-----------------------|------------------------------|-----------------------|
| CHO 8                                                    | 6.54%                | 0.64%                      | 7.18%                   | 0.37%               | 7.55%                 | 95.14%                       | 4.86%                 |
| Community Health & Wellbeing                             | 9.79%                | 0.35%                      | 10.14%                  | 0.00%               | 10.14%                | 100.00%                      | 0.00%                 |
| Primary Care                                             | 7.13%                | 0.45%                      | 7.58%                   | 0.18%               | 7.77%                 | 97.66%                       | 2.34%                 |
| Disabilities                                             | 4.64%                | 0.45%                      | 5.09%                   | 0.28%               | 5.38%                 | 94.73%                       | 5.27%                 |
| Mental Health                                            | 7.02%                | 1.03%                      | 8.05%                   | 0.45%               | 8.50%                 | 94.74%                       | 5.26%                 |
| Older People                                             | 10.61%               | 1.07%                      | 11.68%                  | 0.79%               | 12.47%                | 93.69%                       | 6.31%                 |
| CHO Operations                                           | 3.70%                | 0.44%                      | 4.14%                   | 0.00%               | 4.14%                 | 100.00%                      | 0.00%                 |
| Community Services                                       | 6.54%                | 0.64%                      | 7.18%                   | 0.37%               | 7.55%                 | 95.14%                       | 4.86%                 |