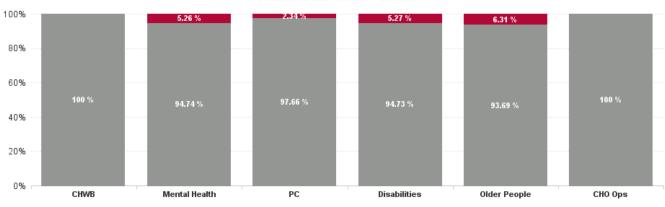

| Health Service Absence Rate<br>- by Care Group: Dec 2024 | Certified<br>absence | Self- certified<br>absence | Non Covid-19<br>absence | Covid-19<br>absence | Total absence<br>rate | % Non<br>Covid-19<br>absence | % Covid-19<br>absence |
|----------------------------------------------------------|----------------------|----------------------------|-------------------------|---------------------|-----------------------|------------------------------|-----------------------|
| CHO 8                                                    | 6.54%                | 0.64%                      | 7.18%                   | 0.37%               | 7.55%                 | 95.14%                       | 4.86%                 |
| Community Health & Wellbeing                             | 9.79%                | 0.35%                      | 10.14%                  | 0.00%               | 10.14%                | 100.00%                      | 0.00%                 |
| Primary Care                                             | 7.13%                | 0.45%                      | 7.58%                   | 0.18%               | 7.77%                 | 97.66%                       | 2.34%                 |
| Disabilities                                             | 4.64%                | 0.45%                      | 5.09%                   | 0.28%               | 5.38%                 | 94.73%                       | 5.27%                 |
| Mental Health                                            | 7.02%                | 1.03%                      | 8.05%                   | 0.45%               | 8.50%                 | 94.74%                       | 5.26%                 |
| Older People                                             | 10.61%               | 1.07%                      | 11.68%                  | 0.79%               | 12.47%                | 93.69%                       | 6.31%                 |
| CHO Operations                                           | 3.70%                | 0.44%                      | 4.14%                   | 0.00%               | 4.14%                 | 100.00%                      | 0.00%                 |
| Community Services                                       | 6.54%                | 0.64%                      | 7.18%                   | 0.37%               | 7.55%                 | 95.14%                       | 4.86%                 |