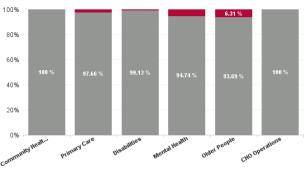

| Health Service Absence Rate -<br>by Admin : Dec 2024 | Certified<br>absence | Self-<br>certified<br>absence | Non<br>Covid-19<br>absence | Covid-19<br>absence | Total<br>absence<br>rate | Medical &<br>Dental | Nursing &<br>Midwifery | Health &<br>Social Care<br>Professionals | Management &<br>Administrative | General<br>Support | Patient &<br>Client Care |
|------------------------------------------------------|----------------------|-------------------------------|----------------------------|---------------------|--------------------------|---------------------|------------------------|------------------------------------------|--------------------------------|--------------------|--------------------------|
| Total                                                | 6.54%                | 0.64%                         | 7.18%                      | 0.37%               | 7.55%                    | 3.11%               | 8.10%                  | 6.19%                                    | 6.48%                          | 9.77%              | 8.46%                    |
| Community Health & Wellbeing                         | 9.79%                | 0.35%                         | 10.14%                     | 0.00%               | 10.14%                   |                     |                        | 0.00%                                    | 15.87%                         |                    | 5.86%                    |
| Primary Care                                         | 7.13%                | 0.45%                         | 7.58%                      | 0.18%               | 7.77%                    | 2.63%               | 9.64%                  | 6.78%                                    | 7.31%                          | 15.71%             | 9.15%                    |
| Disabilities                                         | 8.62%                | 0.68%                         | 9.31%                      | 0.08%               | 9.39%                    | 0.00%               | 9.47%                  | 6.86%                                    | 3.73%                          | 0.00%              | 12.92%                   |
| Mental Health                                        | 7.02%                | 1.03%                         | 8.05%                      | 0.45%               | 8.50%                    | 3.90%               | 7.87%                  | 7.68%                                    | 8.31%                          | 12.70%             | 12.97%                   |
| Older People                                         | 10.61%               | 1.07%                         | 11.68%                     | 0.79%               | 12.47%                   | 0.00%               | 10.35%                 | 9.45%                                    | 7.77%                          | 12.38%             | 15.00%                   |
| CHO Operations                                       | 3.70%                | 0.44%                         | 4.14%                      | 0.00%               | 4.14%                    |                     | 0.00%                  | 0.00%                                    | 4.68%                          | 0.00%              |                          |
| Health Service Executive                             | 8.20%                | 0.79%                         | 8.99%                      | 0.39%               | 9.38%                    | 3.13%               | 9.19%                  | 7.07%                                    | 7.12%                          | 12.60%             | 13.53%                   |
| Section 38 Voluntary Agencies                        | 3.75%                | 0.40%                         | 4.15%                      | 0.33%               | 4.48%                    | 0.00%               | 4.02%                  | 5.37%                                    | 2.25%                          | 1.88%              | 4.49%                    |