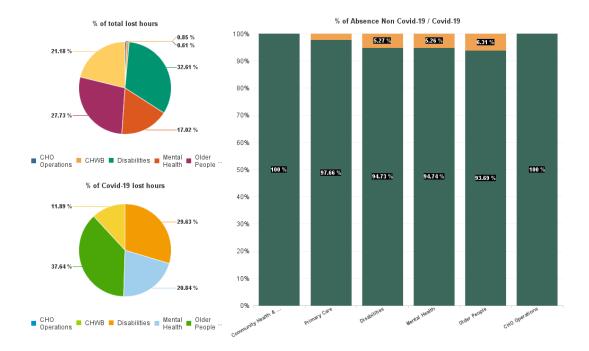

| Health Service Absence Rate<br>- by Care Group: Dec 2024 | Certified<br>absence | Self- certified<br>absence | Non Covid-19<br>absence | Covid-19<br>absence | Total absence<br>rate | % Non<br>Covid-19<br>absence | % Covid-19<br>absence |
|----------------------------------------------------------|----------------------|----------------------------|-------------------------|---------------------|-----------------------|------------------------------|-----------------------|
| CHO 8                                                    | 6.54%                | 0.64%                      | 7.18%                   | 0.37%               | 7.55%                 | 95.14%                       | 4.86%                 |
| Community Health & Wellbeing                             | 9.79%                | 0.35%                      | 10.14%                  | 0.00%               | 10.14%                | 100.00%                      | 0.00%                 |
| Primary Care                                             | 7.13%                | 0.45%                      | 7.58%                   | 0.18%               | 7.77%                 | 97.66%                       | 2.34%                 |
| Disabilities                                             | 4.64%                | 0.45%                      | 5.09%                   | 0.28%               | 5.38%                 | 94.73%                       | 5.27%                 |
| Mental Health                                            | 7.02%                | 1.03%                      | 8.05%                   | 0.45%               | 8.50%                 | 94.74%                       | 5.26%                 |
| Older People                                             | 10.61%               | 1.07%                      | 11.68%                  | 0.79%               | 12.47%                | 93.69%                       | 6.31%                 |
| CHO Operations                                           | 3.70%                | 0.44%                      | 4.14%                   | 0.00%               | 4.14%                 | 100.00%                      | 0.00%                 |
| Community Services                                       | 6.54%                | 0.64%                      | 7.18%                   | 0.37%               | 7.55%                 | 95.14%                       | 4.86%                 |