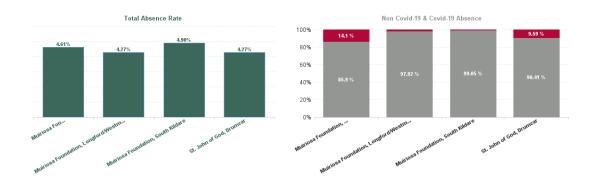

Total Absence Rate

Non Covid-19 & Covid-19 Absence

| Health Service Absence Rate - by Care<br>Group : Dec 2024 | Certified<br>absence | Self-<br>certified<br>absence | Non<br>Covid-19<br>absence | Covid-19<br>absence | Total<br>absence<br>rate | Medical &<br>Dental | Nursing &<br>Midwifery | Health &<br>Social Care<br>Professionals | Management &<br>Administrative | General<br>Support | Patient &<br>Client Care |
|-----------------------------------------------------------|----------------------|-------------------------------|----------------------------|---------------------|--------------------------|---------------------|------------------------|------------------------------------------|--------------------------------|--------------------|--------------------------|
| Total                                                     | 3.75%                | 0.40%                         | 4.15%                      | 0.33%               | 4.48%                    | 0.00%               | 4.02%                  | 5.37%                                    | 2.25%                          | 1.88%              | 4.49%                    |
| Muiriosa Foundation, Laois/Offaly                         | 3.54%                | 0.43%                         | 3.96%                      | 0.65%               | 4.61%                    |                     | 2.28%                  | 6.01%                                    | 0.30%                          | 0.34%              | 4.46%                    |
| Muiriosa Foundation, Longford/Westmeath                   | 3.69%                | 0.49%                         | 4.18%                      | 0.09%               | 4.27%                    |                     | 8.81%                  | 2.81%                                    | 1.71%                          | 0.73%              | 5.08%                    |
| Muiriosa Foundation, South Kildare                        | 4.50%                | 0.35%                         | 4.85%                      | 0.05%               | 4.90%                    |                     | 4.26%                  | 7.80%                                    | 4.29%                          | 1.53%              | 3.84%                    |
| St. John of God, Drumcar                                  | 3.52%                | 0.34%                         | 3.86%                      | 0.41%               | 4.27%                    | 0.00%               | 3.89%                  | 5.72%                                    | 1.00%                          | 3.59%              | 4.42%                    |
| Section 38 Voluntary Agencies                             | 3.75%                | 0.40%                         | 4.15%                      | 0.33%               | 4.48%                    | 0.00%               | 4.02%                  | 5.37%                                    | 2.25%                          | 1.88%              | 4.49%                    |