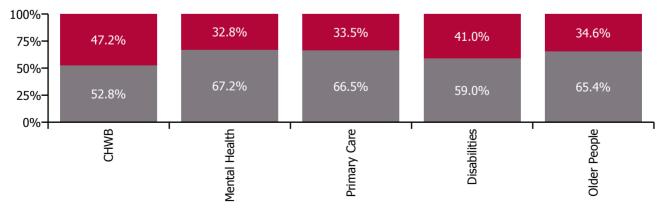

Non Covid-19 & Covid-19 Absence

| Health Service Absence Rate - by Care<br>Group: Feb 2022 | Certified<br>absence | Self-<br>certified<br>absence | Non<br>Covid-19<br>absence | Covid-19<br>absence | Total<br>absence<br>rate | % Non<br>Covid-19<br>absence | %<br>Covid-19<br>absence |
|----------------------------------------------------------|----------------------|-------------------------------|----------------------------|---------------------|--------------------------|------------------------------|--------------------------|
| CHO 8                                                    | 5.1%                 | 0.4%                          | 5.5%                       | 3.1%                | 8.6%                     | 63.6%                        | 36.4%                    |
| Community Health & Wellbeing                             | 4.6%                 | 0.2%                          | 4.8%                       | 4.3%                | 9.1%                     | 52.8%                        | 47.2%                    |
| Mental Health                                            | 5.2%                 | 0.5%                          | 5.7%                       | 2.8%                | 8.5%                     | 67.2%                        | 32.8%                    |
| Primary Care                                             | 4.5%                 | 0.2%                          | 4.7%                       | 2.4%                | 7.0%                     | 66.5%                        | 33.5%                    |
| Disabilities                                             | 4.4%                 | 0.3%                          | 4.8%                       | 3.3%                | 8.1%                     | 59.0%                        | 41.0%                    |
| Older People                                             | 7.5%                 | 0.7%                          | 8.1%                       | 4.3%                | 12.4%                    | 65.4%                        | 34.6%                    |