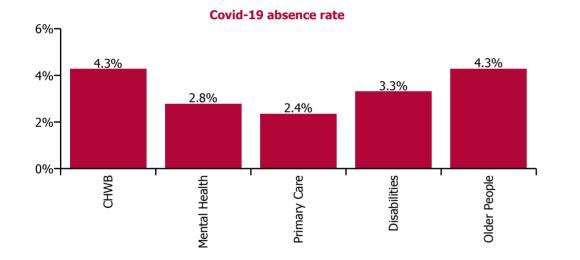

| Health Service Absence Rate - by Care<br>Group: Feb 2022 | Certified<br>absence | Self-<br>certified<br>absence | Non<br>Covid-19<br>absence | Covid-19<br>absence | Total<br>absence<br>rate | % Non<br>Covid-19<br>absence | %<br>Covid-19<br>absence |
|----------------------------------------------------------|----------------------|-------------------------------|----------------------------|---------------------|--------------------------|------------------------------|--------------------------|
| CHO 8                                                    | 5.1%                 | 0.4%                          | 5.5%                       | 3.1%                | 8.6%                     | 63.6%                        | 36.4%                    |
| Community Health & Wellbeing                             | 4.6%                 | 0.2%                          | 4.8%                       | 4.3%                | 9.1%                     | 52.8%                        | 47.2%                    |
| Mental Health                                            | 5.2%                 | 0.5%                          | 5.7%                       | 2.8%                | 8.5%                     | 67.2%                        | 32.8%                    |
| Primary Care                                             | 4.5%                 | 0.2%                          | 4.7%                       | 2.4%                | 7.0%                     | 66.5%                        | 33.5%                    |
| Disabilities                                             | 4.4%                 | 0.3%                          | 4.8%                       | 3.3%                | 8.1%                     | 59.0%                        | 41.0%                    |
| Older People                                             | 7.5%                 | 0.7%                          | 8.1%                       | 4.3%                | 12.4%                    | 65.4%                        | 34.6%                    |

% of total lost hours

% of Covid-19 lost hours

% of Absence Non Covid-19 / Covid-19

| Health Service Covid-19 Absence Rate - by<br>Staff Category & Care Group: Feb 2022 | Medical &<br>Dental | Nursing &<br>Midwifery | Health & Social<br>Care<br>Professionals | Management &<br>Administrative | General<br>Support | Patient & Client<br>Care | Covid-19<br>absence | Non Covid-19<br>absence | Total<br>absence rate |
|------------------------------------------------------------------------------------|---------------------|------------------------|------------------------------------------|--------------------------------|--------------------|--------------------------|---------------------|-------------------------|-----------------------|
| CHO 8                                                                              | 0.9%                | 3.9%                   | 2.4%                                     | 5.8%                           | 3.8%               | 3.6%                     | 3.1%                | 5.5%                    | 8.6%                  |
| Community Health & Wellbeing                                                       |                     |                        | 0.0%                                     | 9.5%                           |                    |                          | 4.3%                | 4.8%                    | 9.1%                  |
| Mental Health                                                                      | 0.9%                | 3.3%                   | 2.3%                                     | 5.2%                           | 3.4%               | 3.3%                     | 2.8%                | 5.7%                    | 8.5%                  |
| Primary Care                                                                       | 0.9%                | 3.5%                   | 2.3%                                     | 5.8%                           | 0.0%               | 2.8%                     | 2.4%                | 4.7%                    | 7.0%                  |
| Disabilities                                                                       | 0.0%                | 3.9%                   | 2.4%                                     | 5.0%                           | 4.5%               | 3.8%                     | 3.3%                | 4.8%                    | 8.1%                  |
| Older People                                                                       | 0.0%                | 5.6%                   | 4.5%                                     | 7.0%                           | 5.3%               | 3.9%                     | 4.3%                | 8.1%                    | 12.4%                 |