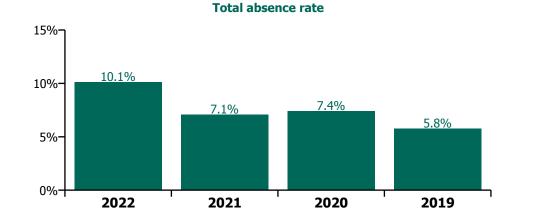

#### Total absence rate

### CHO 8 by Staff Category

| Year/ month | Medical &<br>Dental | Nursing &<br>Midwifery | Health & Social<br>Care<br>Professionals | Management &<br>Administrative | General<br>Support | Patient & Client<br>Care | Certified<br>absence | Self-<br>certified<br>absence | Non<br>Covid-19<br>absence | Covid-19<br>absence | Total<br>absence rate |
|-------------|---------------------|------------------------|------------------------------------------|--------------------------------|--------------------|--------------------------|----------------------|-------------------------------|----------------------------|---------------------|-----------------------|
| 2022        | 2.9%                | 11.1%                  | 7.9%                                     | 6.8%                           | 12.5%              | 12.3%                    | 5.1%                 | 0.5%                          | 5.6%                       | 4.5%                | 10.1%                 |
| Feb 2022    | 2.5%                | 9.5%                   | 6.4%                                     | 5.8%                           | 12.2%              | 10.6%                    | 5.1%                 | 0.4%                          | 5.5%                       | 3.1%                | 8.6%                  |
| Jan 2022    | 3.4%                | 12.6%                  | 9.2%                                     | 7.7%                           | 12.7%              | 13.7%                    | 5.1%                 | 0.6%                          | 5.7%                       | 5.8%                | 11.4%                 |
| 2021        | 2.4%                | 7.9%                   | 5.2%                                     | 5.2%                           | 7.0%               | 8.6%                     | 5.1%                 | 0.4%                          | 5.4%                       | 1.6%                | 7.1%                  |
| Dec 2021    | 2.7%                | 9.8%                   | 7.0%                                     | 6.5%                           | 9.8%               | 9.7%                     | 5.4%                 | 0.5%                          | 6.0%                       | 2.6%                | 8.5%                  |
| Nov 2021    | 2.4%                | 10.8%                  | 5.7%                                     | 7.6%                           | 10.3%              | 10.2%                    | 6.0%                 | 0.5%                          | 6.5%                       | 2.4%                | 8.9%                  |
| Oct 2021    | 2.5%                | 8.2%                   | 6.4%                                     | 5.8%                           | 7.8%               | 8.8%                     | 5.7%                 | 0.5%                          | 6.1%                       | 1.4%                | 7.5%                  |
| Sep 2021    | 3.0%                | 7.7%                   | 5.5%                                     | 5.1%                           | 7.4%               | 8.6%                     | 5.5%                 | 0.4%                          | 5.9%                       | 1.1%                | 7.1%                  |
| Aug 2021    | 2.1%                | 7.4%                   | 5.7%                                     | 4.7%                           | 5.7%               | 7.4%                     | 5.3%                 | 0.3%                          | 5.6%                       | 0.9%                | 6.5%                  |
| Jul 2021    | 1.6%                | 7.0%                   | 5.0%                                     | 4.8%                           | 5.3%               | 8.0%                     | 5.3%                 | 0.3%                          | 5.6%                       | 0.8%                | 6.4%                  |
| Jun 2021    | 2.2%                | 6.7%                   | 4.5%                                     | 4.1%                           | 5.1%               | 6.3%                     | 4.5%                 | 0.4%                          | 4.9%                       | 0.7%                | 5.6%                  |
| May 2021    | 1.5%                | 6.3%                   | 3.5%                                     | 3.2%                           | 4.8%               | 6.7%                     | 4.3%                 | 0.3%                          | 4.6%                       | 0.8%                | 5.4%                  |
| Apr 2021    | 2.0%                | 6.1%                   | 4.1%                                     | 4.0%                           | 6.9%               | 7.6%                     | 4.6%                 | 0.3%                          | 4.9%                       | 0.9%                | 5.8%                  |
| Mar 2021    | 2.6%                | 5.9%                   | 4.1%                                     | 3.9%                           | 6.9%               | 7.5%                     | 4.1%                 | 0.3%                          | 4.5%                       | 1.2%                | 5.7%                  |
| Feb 2021    | 3.1%                | 8.6%                   | 4.7%                                     | 5.2%                           | 6.6%               | 10.1%                    | 4.9%                 | 0.4%                          | 5.3%                       | 2.4%                | 7.7%                  |
| Jan 2021    | 3.0%                | 11.0%                  | 5.7%                                     | 7.0%                           | 7.8%               | 11.6%                    | 5.1%                 | 0.2%                          | 5.3%                       | 4.0%                | 9.4%                  |
| 2020        | 2.7%                | 8.0%                   | 5.2%                                     | 5.3%                           | 7.1%               | 9.4%                     | 5.4%                 | 0.3%                          | 5.8%                       | 1.6%                | 7.4%                  |
| Dec 2020    | 1.7%                | 8.7%                   | 4.3%                                     | 4.8%                           | 6.7%               | 7.7%                     | 4.9%                 | 0.3%                          | 5.2%                       | 1.6%                | 6.8%                  |
| Nov 2020    | 2.4%                | 6.9%                   | 3.3%                                     | 4.2%                           | 6.6%               | 8.0%                     | 4.4%                 | 0.3%                          | 4.6%                       | 1.5%                | 6.1%                  |
| Oct 2020    | 1.9%                | 7.6%                   | 5.4%                                     | 5.0%                           | 7.2%               | 9.4%                     | 5.3%                 | 0.3%                          | 5.6%                       | 1.6%                | 7.2%                  |
| Sep 2020    | 3.1%                | 8.5%                   | 4.8%                                     | 4.6%                           | 6.9%               | 8.8%                     | 5.5%                 | 0.3%                          | 5.8%                       | 1.4%                | 7.2%                  |
| Aug 2020    | 2.0%                | 6.7%                   | 4.8%                                     | 4.9%                           | 6.5%               | 8.1%                     | 5.5%                 | 0.3%                          | 5.8%                       | 0.6%                | 6.4%                  |
| Jul 2020    | 1.3%                | 6.6%                   | 4.3%                                     | 3.9%                           | 5.2%               | 9.0%                     | 5.3%                 | 0.3%                          | 5.6%                       | 0.7%                | 6.3%                  |
| Jun 2020    | 1.3%                | 6.2%                   | 4.2%                                     | 3.8%                           | 4.3%               | 8.9%                     | 4.9%                 | 0.3%                          | 5.2%                       | 1.0%                | 6.1%                  |
| May 2020    | 3.1%                | 8.9%                   | 5.5%                                     | 4.5%                           | 6.7%               | 11.9%                    | 5.5%                 | 0.3%                          | 5.8%                       | 2.7%                | 8.4%                  |
| Apr 2020    | 5.2%                | 13.2%                  | 7.9%                                     | 6.9%                           | 13.5%              | 15.1%                    | 6.1%                 | 0.2%                          | 6.3%                       | 5.5%                | 11.8%                 |
| Mar 2020    | 5.7%                | 9.3%                   | 7.5%                                     | 7.9%                           | 8.0%               | 9.6%                     | 5.8%                 | 0.4%                          | 6.2%                       | 2.6%                | 8.7%                  |
| Feb 2020    | 2.1%                | 6.2%                   | 4.9%                                     | 6.2%                           | 5.4%               | 7.6%                     | 5.7%                 | 0.6%                          | 6.3%                       |                     | 6.3%                  |
| Jan 2020    | 2.0%                | 7.1%                   | 5.8%                                     | 6.7%                           | 8.1%               | 8.4%                     | 6.5%                 | 0.6%                          | 7.1%                       |                     | 7.1%                  |
| 2019        | 1.3%                | 6.4%                   | 4.6%                                     | 4.7%                           | 5.9%               | 6.7%                     | 5.2%                 | 0.6%                          | 5.8%                       |                     | 5.8%                  |
| Dec 2019    | 2.0%                | 7.2%                   | 5.7%                                     | 6.5%                           | 6.3%               | 7.2%                     | 6.0%                 | 0.6%                          | 6.6%                       |                     | 6.6%                  |