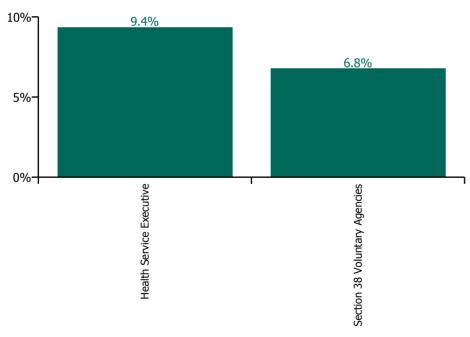

#### Total absence rate

% of Absence Non Covid-19 / Covid-19

| Health Service Absence Rate - by<br>Care Group: Feb 2022 | Medical &<br>Dental | Nursing &<br>Midwifery | Health & Social<br>Care<br>Professionals | Management &<br>Administrative | General<br>Support | Patient & Client<br>Care | Certified<br>absence | Self-<br>certified<br>absence | Non<br>Covid-19<br>absence | Covid-19<br>absence | Total<br>absence<br>rate |
|----------------------------------------------------------|---------------------|------------------------|------------------------------------------|--------------------------------|--------------------|--------------------------|----------------------|-------------------------------|----------------------------|---------------------|--------------------------|
| CHO 8                                                    | 2.5%                | 9.5%                   | 6.4%                                     | 5.8%                           | 12.2%              | 10.6%                    | 5.1%                 | 0.4%                          | 5.5%                       | 3.1%                | 8.6%                     |
| Health Service Executive                                 | 2.5%                | 10.5%                  | 6.6%                                     | 6.3%                           | 13.8%              | 12.2%                    | 5.9%                 | 0.4%                          | 6.4%                       | 3.0%                | 9.4%                     |
| Community Health & Wellbeing                             |                     |                        | 0.0%                                     | 9.5%                           |                    |                          | 4.6%                 | 0.2%                          | 4.8%                       | 4.3%                | 9.1%                     |
| Mental Health                                            | 1.4%                | 9.4%                   | 6.7%                                     | 5.2%                           | 11.7%              | 12.6%                    | 5.2%                 | 0.5%                          | 5.7%                       | 2.8%                | 8.5%                     |
| Primary Care                                             | 3.3%                | 8.9%                   | 6.0%                                     | 5.8%                           | 11.0%              | 9.1%                     | 4.5%                 | 0.2%                          | 4.7%                       | 2.4%                | 7.0%                     |
| Disabilities                                             | 0.0%                | 14.6%                  | 7.6%                                     | 8.0%                           | 8.6%               | 13.8%                    | 8.6%                 | 0.5%                          | 9.1%                       | 2.8%                | 11.9%                    |
| Older People                                             | 0.0%                | 12.7%                  | 8.5%                                     | 7.0%                           | 17.9%              | 12.9%                    | 7.5%                 | 0.7%                          | 8.1%                       | 4.3%                | 12.4%                    |
| Section 38 Voluntary Agencies                            | 0.0%                | 5.1%                   | 6.1%                                     | 2.4%                           | 7.1%               | 8.3%                     | 3.1%                 | 0.3%                          | 3.3%                       | 3.5%                | <b>6.8%</b>              |