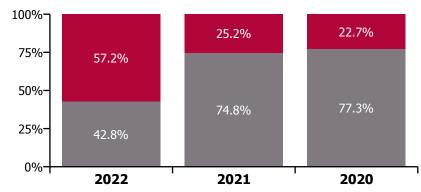

#### % of Absence Non Covid-19 / Covid-19

| Health Service Absence Rate - by<br>Care Group: Feb 2022 | Medical &<br>Dental | Nursing &<br>Midwifery | Health & Social<br>Care<br>Professionals | Management &<br>Administrative | General<br>Support | Patient & Client<br>Care | Certified<br>absence | Self-<br>certified<br>absence | Non<br>Covid-19<br>absence | Covid-19<br>absence | Total<br>absence<br>rate |
|----------------------------------------------------------|---------------------|------------------------|------------------------------------------|--------------------------------|--------------------|--------------------------|----------------------|-------------------------------|----------------------------|---------------------|--------------------------|
| CHO 8                                                    | 2.5%                | 9.5%                   | 6.4%                                     | 5.8%                           | 12.2%              | 10.6%                    | 5.1%                 | 0.4%                          | 5.5%                       | 3.1%                | 8.6%                     |
| Community Health & Wellbeing                             |                     |                        | 0.0%                                     | 9.5%                           |                    |                          | 4.6%                 | 0.2%                          | 4.8%                       | 4.3%                | 9.1%                     |
| Mental Health                                            | 1.4%                | 9.4%                   | 6.7%                                     | 5.2%                           | 11.7%              | 12.6%                    | 5.2%                 | 0.5%                          | 5.7%                       | 2.8%                | 8.5%                     |
| Primary Care                                             | 3.3%                | 8.9%                   | 6.0%                                     | 5.8%                           | 11.0%              | 9.1%                     | 4.5%                 | 0.2%                          | 4.7%                       | 2.4%                | 7.0%                     |
| Disabilities                                             | 0.0%                | 7.9%                   | 6.4%                                     | 5.0%                           | 7.2%               | 9.6%                     | 4.4%                 | 0.3%                          | 4.8%                       | 3.3%                | 8.1%                     |
| Older People                                             | 0.0%                | 12.7%                  | 8.5%                                     | 7.0%                           | 17.9%              | 12.9%                    | 7.5%                 | 0.7%                          | 8.1%                       | 4.3%                | 12.4%                    |

% of Absence Non Covid-19 / Covid-19

| Health Service Absence Rate - by<br>Care Group: Feb 2022 | Medical &<br>Dental | Nursing &<br>Midwifery | Health & Social<br>Care<br>Professionals | Management &<br>Administrative | General<br>Support | Patient & Client<br>Care | Certified<br>absence | Self-<br>certified<br>absence | Non<br>Covid-19<br>absence | Covid-19<br>absence | Total<br>absence<br>rate |
|----------------------------------------------------------|---------------------|------------------------|------------------------------------------|--------------------------------|--------------------|--------------------------|----------------------|-------------------------------|----------------------------|---------------------|--------------------------|
| CHO 8                                                    | 2.5%                | 9.5%                   | 6.4%                                     | 5.8%                           | 12.2%              | 10.6%                    | 5.1%                 | 0.4%                          | 5.5%                       | 3.1%                | 8.6%                     |
| Health Service Executive                                 | 2.5%                | 10.5%                  | 6.6%                                     | 6.3%                           | 13.8%              | 12.2%                    | 5.9%                 | 0.4%                          | 6.4%                       | 3.0%                | 9.4%                     |
| Community Health & Wellbeing                             |                     |                        | 0.0%                                     | 9.5%                           |                    |                          | 4.6%                 | 0.2%                          | 4.8%                       | 4.3%                | 9.1%                     |
| Mental Health                                            | 1.4%                | 9.4%                   | 6.7%                                     | 5.2%                           | 11.7%              | 12.6%                    | 5.2%                 | 0.5%                          | 5.7%                       | 2.8%                | 8.5%                     |
| Primary Care                                             | 3.3%                | 8.9%                   | 6.0%                                     | 5.8%                           | 11.0%              | 9.1%                     | 4.5%                 | 0.2%                          | 4.7%                       | 2.4%                | 7.0%                     |
| Disabilities                                             | 0.0%                | 14.6%                  | 7.6%                                     | 8.0%                           | 8.6%               | 13.8%                    | 8.6%                 | 0.5%                          | 9.1%                       | 2.8%                | 11.9%                    |
| Older People                                             | 0.0%                | 12.7%                  | 8.5%                                     | 7.0%                           | 17.9%              | 12.9%                    | 7.5%                 | 0.7%                          | 8.1%                       | 4.3%                | 12.4%                    |
| Section 38 Voluntary Agencies                            | 0.0%                | 5.1%                   | 6.1%                                     | 2.4%                           | 7.1%               | 8.3%                     | 3.1%                 | 0.3%                          | 3.3%                       | 3.5%                | <b>6.8%</b>              |

#### Non Covid-19 & Covid-19 Absence

| Health Service Absence Rate - by<br>Care Group: Feb 2022 | Medical &<br>Dental | Nursing &<br>Midwifery | Health & Social<br>Care<br>Professionals | Management &<br>Administrative | General<br>Support | Patient & Client<br>Care | Certified<br>absence | Self-<br>certified<br>absence | Non<br>Covid-19<br>absence | Covid-19<br>absence | Total<br>absence<br>rate |
|----------------------------------------------------------|---------------------|------------------------|------------------------------------------|--------------------------------|--------------------|--------------------------|----------------------|-------------------------------|----------------------------|---------------------|--------------------------|
| CHO 8                                                    | 0.0%                | 5.1%                   | 6.1%                                     | 2.4%                           | 7.1%               | 8.3%                     | 3.1%                 | 0.3%                          | 3.3%                       | 3.5%                | 6.8%                     |
| Section 38 Voluntary Agencies                            | 0.0%                | 5.1%                   | 6.1%                                     | 2.4%                           | 7.1%               | 8.3%                     | 3.1%                 | 0.3%                          | 3.3%                       | 3.5%                | 6.8%                     |
| Muiriosa Foundation, Laois/Offaly                        |                     | 9.4%                   | 6.1%                                     | 2.0%                           | 1.6%               | 9.5%                     | 2.8%                 | 0.3%                          | 3.2%                       | 4.7%                | 7.9%                     |
| Muiriosa Foundation, Longford/Westmeath                  |                     | 4.1%                   | 6.9%                                     | 4.5%                           | 16.1%              | 5.2%                     | 3.2%                 | 0.1%                          | 3.3%                       | 2.5%                | 5.9%                     |
| Muiriosa Foundation, South Kildare                       |                     | 4.9%                   | 5.2%                                     | 2.4%                           | 3.1%               | 6.3%                     | 2.9%                 | 0.2%                          | 3.1%                       | 2.1%                | 5.3%                     |
| St. John of God, Drumcar                                 | 0.0%                | 4.4%                   | 6.0%                                     | 0.8%                           | 10.0%              | 10.2%                    | 3.2%                 | 0.3%                          | 3.5%                       | 3.9%                | 7.4%                     |