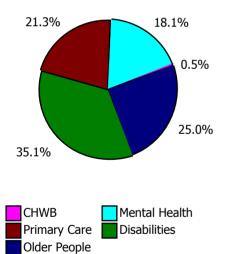

%                | 7.0%                     |
| Disabilities                                             | 0.0%                | 7.9%                   | 6.4%                                     | 5.0%                           | 7.2%               | 9.6%                     | 4.4%                 | 0.3%                          | 4.8%                       | 3.3%                | 8.1%                     |
| Older People                                             | 0.0%                | 12.7%                  | 8.5%                                     | 7.0%                           | 17.9%              | 12.9%                    | 7.5%                 | 0.7%                          | 8.1%                       | 4.3%                | 12.4%                    |

% of total lost hours





% of Covid-19 lost hours



% of Absence Non Covid-19 / Covid-19



| Health Service Covid-19 Absence Rate - by<br>Staff Category & Care Group: Feb 2022 | Medical &<br>Dental | Nursing &<br>Midwifery | Health & Social<br>Care<br>Professionals | Management &<br>Administrative | General<br>Support | Patient & Client<br>Care | Covid-19<br>absence | Non Covid-19<br>absence | Total<br>absence rate |
|------------------------------------------------------------------------------------|---------------------|------------------------|------------------------------------------|--------------------------------|--------------------|--------------------------|---------------------|-------------------------|-----------------------|
| CHO 8