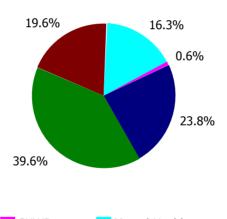

| 7.0%                     |
| Disabilities                                             | 0.0%                | 7.9%                   | 6.4%                                     | 5.0%                           | 7.2%               | 9.6%                     | 4.4%                 | 0.3%                          | 4.8%                       | 3.3%                | 8.1%                     |
| Older People                                             | 0.0%                | 12.7%                  | 8.5%                                     | 7.0%                           | 17.9%              | 12.9%                    | 7.5%                 | 0.7%                          | 8.1%                       | 4.3%                | 12.4%                    |

% of total lost hours





% of Covid-19 lost hours



% of Absence Non Covid-19 / Covid-19



| Health Service Covid-19 Absence Rate - by<br>Staff Category & Care Group: Feb 2022 | Medical &<br>Dental | Nursing &<br>Midwifery | Health & Social<br>Care<br>Professionals | Management &<br>Administrative | General<br>Support | Patient & Client<br>Care | Covid-19<br>absence | Non Covid-19<br>absence | Total<br>absence rate |
|------------------------------------------------------------------------------------|---------------------|------------------------|------------------------------------------|--------------------------------|--------------------|--------------------------|---------------------|-------------------------|-----------------------|
| CHO 8