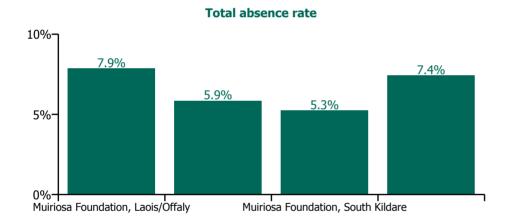

# Total absence rate

#### Non Covid-19 & Covid-19 Absence

| Health Service Absence Rate - by<br>Care Group: Feb 2022 | Medical &<br>Dental | Nursing &<br>Midwifery | Health & Social<br>Care<br>Professionals | Management &<br>Administrative | General<br>Support | Patient & Client<br>Care | Certified<br>absence | Self-<br>certified<br>absence | Non<br>Covid-19<br>absence | Covid-19<br>absence | Total<br>absence<br>rate |
|----------------------------------------------------------|---------------------|------------------------|------------------------------------------|--------------------------------|--------------------|--------------------------|----------------------|-------------------------------|----------------------------|---------------------|--------------------------|
| CHO 8                                                    | 0.0%                | 5.1%                   | 6.1%                                     | 2.4%                           | 7.1%               | 8.3%                     | 3.1%                 | 0.3%                          | 3.3%                       | 3.5%                | 6.8%                     |
| Section 38 Voluntary Agencies                            | 0.0%                | 5.1%                   | 6.1%                                     | 2.4%                           | 7.1%               | 8.3%                     | 3.1%                 | 0.3%                          | 3.3%                       | 3.5%                | 6.8%                     |
| Muiriosa Foundation, Laois/Offaly                        |                     | 9.4%                   | 6.1%                                     | 2.0%                           | 1.6%               | 9.5%                     | 2.8%                 | 0.3%                          | 3.2%                       | 4.7%                | 7.9%                     |
| Muiriosa Foundation, Longford/Westmeath                  |                     | 4.1%                   | 6.9%                                     | 4.5%                           | 16.1%              | 5.2%                     | 3.2%                 | 0.1%                          | 3.3%                       | 2.5%                | 5.9%                     |
| Muiriosa Foundation, South Kildare                       |                     | 4.9%                   | 5.2%                                     | 2.4%                           | 3.1%               | 6.3%                     | 2.9%                 | 0.2%                          | 3.1%                       | 2.1%                | 5.3%                     |
| St. John of God, Drumcar                                 | 0.0%                | 4.4%                   | 6.0%                                     | 0.8%                           | 10.0%              | 10.2%                    | 3.2%                 | 0.3%                          | 3.5%                       | 3.9%                | 7.4%                     |