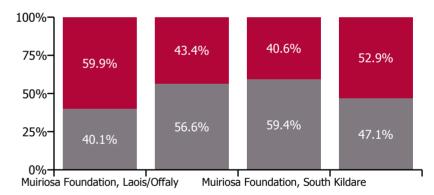

Non Covid-19 & Covid-19 Absence

#### Non Covid-19 & Covid-19 Absence

| Health Service Absence Rate - by<br>Care Group: Feb 2022 | Medical &<br>Dental | Nursing &<br>Midwifery | Health & Social<br>Care<br>Professionals | Management &<br>Administrative | General<br>Support | Patient & Client<br>Care | Certified<br>absence | Self-<br>certified<br>absence | Non<br>Covid-19<br>absence | Covid-19<br>absence | Total<br>absence<br>rate |
|----------------------------------------------------------|---------------------|------------------------|------------------------------------------|--------------------------------|--------------------|--------------------------|----------------------|-------------------------------|----------------------------|---------------------|--------------------------|
| CHO 8                                                    | 0.0%                | 5.1%                   | 6.1%                                     | 2.4%                           | 7.1%               | 8.3%                     | 3.1%                 | 0.3%                          | 3.3%                       | 3.5%                | 6.8%                     |
| Section 38 Voluntary Agencies                            | 0.0%                | 5.1%                   | 6.1%                                     | 2.4%                           | 7.1%               | 8.3%                     | 3.1%                 | 0.3%                          | 3.3%                       | 3.5%                | 6.8%                     |
| Muiriosa Foundation, Laois/Offaly                        |                     | 9.4%                   | 6.1%                                     | 2.0%                           | 1.6%               | 9.5%                     | 2.8%                 | 0.3%                          | 3.2%                       | 4.7%                | 7.9%                     |
| Muiriosa Foundation, Longford/Westmeath                  |                     | 4.1%                   | 6.9%                                     | 4.5%                           | 16.1%              | 5.2%                     | 3.2%                 | 0.1%                          | 3.3%                       | 2.5%                | 5.9%                     |
| Muiriosa Foundation, South Kildare                       |                     | 4.9%                   | 5.2%                                     | 2.4%                           | 3.1%               | 6.3%                     | 2.9%                 | 0.2%                          | 3.1%                       | 2.1%                | 5.3%                     |
| St. John of God, Drumcar                                 | 0.0%                | 4.4%                   | 6.0%                                     | 0.8%                           | 10.0%              | 10.2%                    | 3.2%                 | 0.3%                          | 3.5%                       | 3.9%                | 7.4%                     |