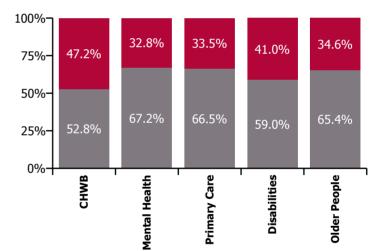

| Health Service Absence Rate - by Care<br>Group: Feb 2022 | Certified<br>absence | Self-<br>certified<br>absence | Non<br>Covid-19<br>absence | Covid-19<br>absence | Total<br>absence<br>rate | % Non<br>Covid-19<br>absence | %<br>Covid-19<br>absence |
|----------------------------------------------------------|----------------------|-------------------------------|----------------------------|---------------------|--------------------------|------------------------------|--------------------------|
| CHO 8                                                    | 5.1%                 | 0.4%                          | 5.5%                       | 3.1%                | 8.6%                     | 63.6%                        | 36.4%                    |
| Community Health & Wellbeing                             | 4.6%                 | 0.2%                          | 4.8%                       | 4.3%                | 9.1%                     | 52.8%                        | 47.2%                    |
| Mental Health                                            | 5.2%                 | 0.5%                          | 5.7%                       | 2.8%                | 8.5%                     | 67.2%                        | 32.8%                    |
| Primary Care                                             | 4.5%                 | 0.2%                          | 4.7%                       | 2.4%                | 7.0%                     | 66.5%                        | 33.5%                    |
| Disabilities                                             | 4.4%                 | 0.3%                          | 4.8%                       | 3.3%                | 8.1%                     | 59.0%                        | 41.0%                    |
| Older People                                             | 7.5%                 | 0.7%                          | 8.1%                       | 4.3%                | 12.4%                    | 65.4%                        | 34.6%                    |

#### Total absence rate

Non Covid-19 & Covid-19 Absence