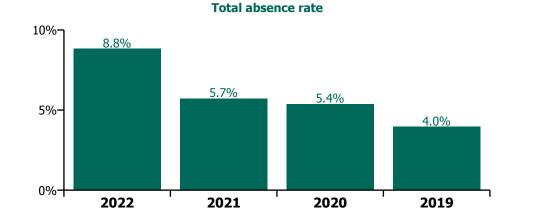

# Total absence rate

## CHO 8 Section 38's

| Year/ month | Muiriosa<br>Foundation,<br>Laois/Offaly | Muiriosa<br>Foundation,<br>Longford/Westm<br>eath | Muiriosa<br>Foundation,<br>South Kildare | St. John of God,<br>Drumcar | Section 38<br>Voluntary<br>Agencies | Certified<br>absence | Self-<br>certified<br>absence | Non<br>Covid-19<br>absence | Covid-19<br>absence | Total<br>absence<br>rate |
|-------------|-----------------------------------------|---------------------------------------------------|------------------------------------------|-----------------------------|-------------------------------------|----------------------|-------------------------------|----------------------------|---------------------|--------------------------|
| 2022        | 8.1%                                    | 6.6%                                              | 5.8%                                     | 12.3%                       | 8.8%                                | 3.1%                 | 0.6%                          | 3.8%                       | 5.0%                | 8.8%                     |
| Feb 2022    | 7.9%                                    | 5.9%                                              | 5.3%                                     | 7.4%                        | 6.8%                                | 3.1%                 | 0.3%                          | 3.3%                       | 3.5%                | 6.8%                     |
| Jan 2022    | 8.4%                                    | 7.1%                                              | 6.2%                                     | 16.3%                       | 10.4%                               | 3.2%                 | 0.9%                          | 4.1%                       | 6.2%                | 10.4%                    |
| 2021        | 6.0%                                    | 4.7%                                              | 4.5%                                     | 6.8%                        | 5.7%                                | 3.9%                 | 0.4%                          | 4.3%                       | 1.4%                | 5.7%                     |
| Dec 2021    | 6.5%                                    | 5.5%                                              | 6.5%                                     | 4.5%                        | 5.5%                                | 2.8%                 | 0.9%                          | 3.7%                       | 1.8%                | 5.5%                     |
| Nov 2021    | 8.7%                                    | 5.1%                                              | 6.4%                                     | 7.4%                        | 7.0%                                | 4.2%                 | 0.5%                          | 4.6%                       | 2.4%                | 7.0%                     |
| Oct 2021    | 6.1%                                    | 5.5%                                              | 5.8%                                     | 6.1%                        | 5.9%                                | 4.2%                 | 0.4%                          | 4.5%                       | 1.4%                | 5.9%                     |
| Sep 2021    | 5.5%                                    | 5.3%                                              | 5.0%                                     | 7.6%                        | 6.2%                                | 4.8%                 | 0.4%                          | 5.1%                       | 1.0%                | 6.2%                     |
| Aug 2021    | 4.9%                                    | 5.5%                                              | 3.4%                                     | 6.6%                        | 5.2%                                | 4.6%                 | 0.1%                          | 4.7%                       | 0.4%                | 5.2%                     |
| Jul 2021    | 5.9%                                    | 5.7%                                              | 3.6%                                     | 5.9%                        | 5.4%                                | 4.4%                 | 0.3%                          | 4.7%                       | 0.7%                | 5.4%                     |
| Jun 2021    | 5.4%                                    | 4.2%                                              | 3.2%                                     | 4.1%                        | 4.2%                                | 3.2%                 | 0.4%                          | 3.5%                       | 0.7%                | 4.2%                     |
| May 2021    | 4.8%                                    | 3.2%                                              | 2.3%                                     | 5.3%                        | 4.2%                                | 3.3%                 | 0.2%                          | 3.6%                       | 0.7%                | 4.2%                     |
| Apr 2021    | 5.7%                                    | 2.7%                                              | 2.9%                                     | 6.2%                        | 4.9%                                | 4.0%                 | 0.2%                          | 4.2%                       | 0.6%                | 4.9%                     |
| Mar 2021    | 4.8%                                    | 3.4%                                              | 3.4%                                     | 6.6%                        | 4.9%                                | 3.2%                 | 0.4%                          | 3.5%                       | 1.4%                | 4.9%                     |
| Feb 2021    | 6.7%                                    | 4.5%                                              | 5.7%                                     | 8.1%                        | 6.7%                                | 3.8%                 | 0.5%                          | 4.3%                       | 2.4%                | 6.7%                     |
| Jan 2021    | 7.1%                                    | 4.9%                                              | 5.4%                                     | 12.1%                       | 8.1%                                | 4.4%                 | 0.2%                          | 4.6%                       | 3.5%                | 8.1%                     |
| 2020        | 5.3%                                    | 3.5%                                              | 5.5%                                     | 6.1%                        | 5.4%                                | 3.9%                 | 0.2%                          | 4.2%                       | 1.2%                | 5.4%                     |
| Dec 2020    | 3.8%                                    | 2.3%                                              | 3.7%                                     | 4.8%                        | 3.9%                                | 2.9%                 | 0.2%                          | 3.1%                       | 0.7%                | 3.9%                     |
| Nov 2020    | 3.7%                                    | 1.6%                                              | 4.4%                                     | 4.9%                        | 4.0%                                | 2.9%                 | 0.2%                          | 3.0%                       | 1.0%                | 4.0%                     |
| Oct 2020    | 4.9%                                    | 2.3%                                              | 3.9%                                     | 5.9%                        | 4.7%                                | 3.4%                 | 0.2%                          | 3.7%                       | 1.0%                | 4.7%                     |
| Sep 2020    | 5.6%                                    | 3.5%                                              | 3.5%                                     | 4.7%                        | 4.4%                                | 3.4%                 | 0.2%                          | 3.6%                       | 0.8%                | 4.4%                     |
| Aug 2020    | 5.3%                                    | 2.9%                                              | 4.4%                                     | 4.2%                        | 4.2%                                | 3.8%                 | 0.2%                          | 4.0%                       | 0.2%                | 4.2%                     |
| Jul 2020    | 4.4%                                    | 3.0%                                              | 4.5%                                     | 5.7%                        | 4.7%                                | 4.3%                 | 0.2%                          | 4.6%                       | 0.2%                | 4.7%                     |
| Jun 2020    | 4.1%                                    | 3.5%                                              | 6.7%                                     | 3.6%                        | 4.3%                                | 3.6%                 | 0.2%                          | 3.7%                       | 0.6%                | 4.3%                     |
| May 2020    | 9.0%                                    | 5.6%                                              | 9.5%                                     | 7.4%                        | 7.9%                                | 5.0%                 | 0.2%                          | 5.1%                       | 2.7%                | 7.9%                     |
| Apr 2020    | 9.1%                                    | 5.2%                                              | 9.9%                                     | 15.4%                       | 11.4%                               | 5.7%                 | 0.1%                          | 5.8%                       | 5.6%                | 11.4%                    |
| Mar 2020    | 6.3%                                    | 4.9%                                              | 5.8%                                     | 6.2%                        | 5.9%                                | 3.9%                 | 0.3%                          | 4.2%                       | 1.6%                | 5.9%                     |
| Feb 2020    | 3.1%                                    | 3.1%                                              | 4.0%                                     | 4.7%                        | 4.0%                                | 3.6%                 | 0.4%                          | 4.0%                       |                     | 4.0%                     |
| Jan 2020    | 3.4%                                    | 4.0%                                              | 5.1%                                     | 6.1%                        | 5.1%                                | 4.7%                 | 0.5%                          | 5.1%                       |                     | 5.1%                     |
| 2019        | 3.0%                                    | 4.0%                                              | 4.5%                                     | 4.1%                        | 4.0%                                | 3.6%                 | 0.4%                          | 4.0%                       |                     | 4.0%                     |
| Dec 2019    | 4.0%                                    | 4.9%                                              | 4.3%                                     | 3.0%                        | 3.8%                                | 3.3%                 | 0.4%                          | 3.8%                       |                     | 3.8%                     |
| Nov 2019    | 3.5%                                    | 4.1%                                              | 3.4%                                     | 4.2%                        | 3.9%                                | 3.5%                 | 0.4%                          | 3.9%                       |                     | 3.9%                     |
| Oct 2019    | 4.2%                                    | 4.2%                                              | 3.8%                                     | 4.6%                        | 4.3%                                | 3.9%                 | 0.4%                          | 4.3%                       |                     | 4.3%                     |
| Sep 2019    | 3.5%                                    | 4.6%                                              | 5.1%                                     | 3.5%                        | 4.1%                                | 3.8%                 | 0.3%                          | 4.1%                       |                     | 4.1%                     |
| Aug 2019    | 3.1%                                    | 4.3%                                              | 4.2%                                     | 5.0%                        | 4.4%                                | 4.2%                 | 0.3%                          | 4.4%                       |                     | 4.4%                     |
| Jul 2019    | 3.3%                                    | 3.9%                                              | 5.4%                                     | 4.8%                        | 4.5%                                | 4.2%                 | 0.3%                          | 4.5%                       |                     | 4.5%                     |
| Jun 2019    | 2.2%                                    | 3.2%                                              | 4.5%                                     | 4.7%                        | 4.0%                                | 3.7%                 | 0.3%                          | 4.0%                       |                     | 4.0%                     |
| May 2019    | 2.3%                                    | 3.3%                                              | 5.1%                                     | 4.7%                        | 4.1%                                | 3.7%                 | 0.4%                          | 4.1%                       |                     | 4.1%                     |
| Apr 2019    | 1.7%                                    | 3.5%                                              | 4.2%                                     | 3.5%                        | 3.3%                                | 2.9%                 | 0.4%                          | 3.3%                       |                     | 3.3%                     |
| Mar 2019    | 3.1%                                    | 3.9%                                              | 4.3%                                     | 3.8%                        | 3.8%                                | 3.4%                 | 0.3%                          | 3.8%                       |                     | 3.8%                     |
| Feb 2019    | 3.0%                                    | 4.1%                                              | 4.4%                                     | 3.0%                        | 3.5%                                | 3.1%                 | 0.4%                          | 3.5%                       |                     | 3.5%                     |
| Jan 2019    | 2.9%                                    | 4.3%                                              | 4.9%                                     | 4.1%                        | 4.1%                                | 3.8%                 | 0.4%                          | 4.1%                       |                     | 4.1%                     |