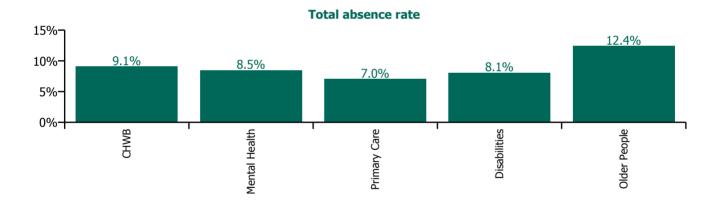

#### Total absence rate

| Health Service Absence Rate - by Care<br>Group: Feb 2022 | Certified<br>absence | Self-<br>certified<br>absence | Non<br>Covid-19<br>absence | Covid-19<br>absence | Total<br>absence<br>rate | % Non<br>Covid-19<br>absence | %<br>Covid-19<br>absence |
|----------------------------------------------------------|----------------------|-------------------------------|----------------------------|---------------------|--------------------------|------------------------------|--------------------------|
| CHO 8                                                    | 5.1%                 | 0.4%                          | 5.5%                       | 3.1%                | 8.6%                     | 63.6%                        | 36.4%                    |
| Community Health & Wellbeing                             | 4.6%                 | 0.2%                          | 4.8%                       | 4.3%                | 9.1%                     | 52.8%                        | 47.2%                    |
| Mental Health                                            | 5.2%                 | 0.5%                          | 5.7%                       | 2.8%                | 8.5%                     | 67.2%                        | 32.8%                    |
| Primary Care                                             | 4.5%                 | 0.2%                          | 4.7%                       | 2.4%                | 7.0%                     | 66.5%                        | 33.5%                    |
| Disabilities                                             | 4.4%                 | 0.3%                          | 4.8%                       | 3.3%                | 8.1%                     | 59.0%                        | 41.0%                    |
| Older People                                             | 7.5%                 | 0.7%                          | 8.1%                       | 4.3%                | 12.4%                    | 65.4%                        | 34.6%                    |