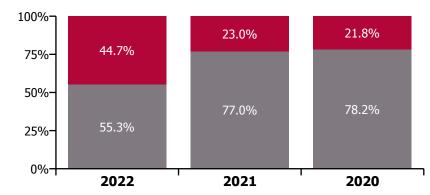

Non Covid-19 & Covid-19 Absence

## CHO 8 by Care Group

| Year/ month | СНШВ | Mental<br>Health | Primary<br>Care | Disabilities | Older<br>People | Health Service<br>Executive | Disabilities | Section 38<br>Voluntary<br>Agencies | Certified<br>absence | Self-<br>certified<br>absence | Non<br>Covid-19<br>absence | Covid-19<br>absence | Total<br>absence<br>rate |
|-------------|------|------------------|-----------------|--------------|-----------------|-----------------------------|--------------|-------------------------------------|----------------------|-------------------------------|----------------------------|---------------------|--------------------------|
| 2022        | 8.2% | 10.1%            | 7.9%            | 12.8%        | 14.4%           | 10.7%                       | 8.8%         | 8.8%                                | 5.1%                 | 0.5%                          | 5.6%                       | 4.5%                | 10.1%                    |
| Feb 2022    | 9.1% | 8.5%             | 7.0%            | 11.9%        | 12.4%           | 9.4%                        | 6.8%         | 6.8%                                | 5.1%                 | 0.4%                          | 5.5%                       | 3.1%                | 8.6%                     |
| Jan 2022    | 7.3% | 11.6%            | 8.7%            | 13.6%        | 16.2%           | 11.9%                       | 10.4%        | 10.4%                               | 5.1%                 | 0.6%                          | 5.7%                       | 5.8%                | 11.4%                    |
| 2021        | 3.9% | 6.9%             | 5.8%            | 9.3%         | 9.9%            | 7.6%                        | 5.7%         | 5.7%                                | 5.1%                 | 0.4%                          | 5.4%                       | 1.6%                | 7.1%                     |
| Dec 2021    | 5.2% | 9.0%             | 7.6%            | 11.4%        | 12.5%           | 9.7%                        | 5.5%         | 5.5%                                | 5.4%                 | 0.5%                          | 6.0%                       | 2.6%                | 8.5%                     |
| Nov 2021    | 5.7% | 9.3%             | 7.4%            | 10.3%        | 12.5%           | 9.5%                        | 7.0%         | 7.0%                                | 6.0%                 | 0.5%                          | 6.5%                       | 2.4%                | 8.9%                     |
| Oct 2021    | 8.2% | 6.7%             | 7.0%            | 9.8%         | 10.4%           | 8.2%                        | 5.9%         | 5.9%                                | 5.7%                 | 0.5%                          | 6.1%                       | 1.4%                | 7.5%                     |
| Sep 2021    | 4.5% | 6.3%             | 6.2%            | 8.7%         | 9.6%            | 7.4%                        | 6.2%         | 6.2%                                | 5.5%                 | 0.4%                          | 5.9%                       | 1.1%                | 7.1%                     |
| Aug 2021    | 2.4% | 7.0%             | 5.2%            | 9.5%         | 8.8%            | 7.1%                        | 5.2%         | 5.2%                                | 5.3%                 | 0.3%                          | 5.6%                       | 0.9%                | 6.5%                     |
| Jul 2021    | 1.6% | 6.1%             | 5.2%            | 9.0%         | 8.8%            | 6.8%                        | 5.4%         | 5.4%                                | 5.3%                 | 0.3%                          | 5.6%                       | 0.8%                | 6.4%                     |
| Jun 2021    | 2.3% | 6.1%             | 4.3%            | 8.5%         | 7.7%            | 6.2%                        | 4.2%         | 4.2%                                | 4.5%                 | 0.4%                          | 4.9%                       | 0.7%                | 5.6%                     |
| May 2021    | 2.1% | 5.8%             | 4.0%            | 7.4%         | 7.4%            | 5.8%                        | 4.2%         | 4.2%                                | 4.3%                 | 0.3%                          | 4.6%                       | 0.8%                | 5.4%                     |
| Apr 2021    | 2.5% | 6.4%             | 4.3%            | 7.7%         | 7.9%            | 6.2%                        | 4.9%         | 4.9%                                | 4.6%                 | 0.3%                          | 4.9%                       | 0.9%                | 5.8%                     |
| Mar 2021    | 2.7% | 5.5%             | 4.1%            | 8.4%         | 8.0%            | 6.0%                        | 4.9%         | 4.9%                                | 4.1%                 | 0.3%                          | 4.5%                       | 1.2%                | 5.7%                     |
| Feb 2021    | 2.5% | 6.8%             | 5.6%            | 10.6%        | 12.0%           | 8.1%                        | 6.7%         | 6.7%                                | 4.9%                 | 0.4%                          | 5.3%                       | 2.4%                | 7.7%                     |
| Jan 2021    | 6.3% | 8.5%             | 8.4%            | 10.9%        | 13.1%           | 10.0%                       | 8.1%         | 8.1%                                | 5.1%                 | 0.2%                          | 5.3%                       | 4.0%                | 9.4%                     |
| 2020        | 4.7% | 7.6%             | 6.0%            | 10.5%        | 10.2%           | 8.2%                        | 5.4%         | 5.4%                                | 5.4%                 | 0.3%                          | 5.8%                       | 1.6%                | 7.4%                     |
| Dec 2020    | 7.8% | 7.1%             | 5.5%            | 10.0%        | 10.3%           | 7.8%                        | 3.9%         | 3.9%                                | 4.9%                 | 0.3%                          | 5.2%                       | 1.6%                | 6.8%                     |
| Nov 2020    | 4.2% | 5.9%             | 4.6%            | 9.2%         | 9.6%            | 6.9%                        | 4.0%         | 4.0%                                | 4.4%                 | 0.3%                          | 4.6%                       | 1.5%                | 6.1%                     |
| Oct 2020    | 2.0% | 6.7%             | 6.1%            | 11.2%        | 10.7%           | 8.2%                        | 4.7%         | 4.7%                                | 5.3%                 | 0.3%                          | 5.6%                       | 1.6%                | 7.2%                     |
| Sep 2020    | 2.1% | 8.3%             | 5.7%            | 10.8%        | 10.1%           | 8.2%                        | 4.4%         | 4.4%                                | 5.5%                 | 0.3%                          | 5.8%                       | 1.4%                | 7.2%                     |
| Aug 2020    | 2.6% | 7.0%             | 5.4%            | 11.2%        | 8.7%            | 7.5%                        | 4.2%         | 4.2%                                | 5.5%                 | 0.3%                          | 5.8%                       | 0.6%                | 6.4%                     |
| Jul 2020    | 6.9% | 6.1%             | 4.8%            | 10.2%        | 8.5%            | 6.9%                        | 4.7%         | 4.7%                                | 5.3%                 | 0.3%                          | 5.6%                       | 0.7%                | 6.3%                     |
| Jun 2020    | 7.1% | 6.1%             | 4.8%            | 8.6%         | 9.1%            | 6.8%                        | 4.3%         | 4.3%                                | 4.9%                 | 0.3%                          | 5.2%                       | 1.0%                | 6.1%                     |
| May 2020    | 6.3% | 8.4%             | 5.5%            | 10.0%        | 11.8%           | 8.6%                        | 7.9%         | 7.9%                                | 5.5%                 | 0.3%                          | 5.8%                       | 2.7%                | 8.4%                     |
| Apr 2020    | 6.7% | 11.8%            | 8.9%            | 14.2%        | 14.5%           | 11.9%                       | 11.4%        | 11.4%                               | 6.1%                 | 0.2%                          | 6.3%                       | 5.5%                | 11.8%                    |
| Mar 2020    | 6.4% | 10.2%            | 8.5%            | 11.9%        | 11.0%           | 10.1%                       | 5.9%         | 5.9%                                | 5.8%                 | 0.4%                          | 6.2%                       | 2.6%                | 8.7%                     |
| Feb 2020    | 0.4% | 6.7%             | 5.6%            | 8.9%         | 8.7%            | 7.2%                        | 4.0%         | 4.0%                                | 5.7%                 | 0.6%                          | 6.3%                       |                     | 6.3%                     |
| Jan 2020    |      | 6.8%             | 6.7%            | 9.3%         | 9.1%            | 7.7%                        | 5.1%         | 5.1%                                | 6.5%                 | 0.6%                          | 7.1%                       |                     | 7.1%                     |
| 2019        |      | 5.7%             | 5.4%            | 8.0%         | 7.9%            | 6.5%                        | 4.0%         | 4.0%                                | 5.2%                 | 0.6%                          | 5.8%                       |                     | 5.8%                     |
| Dec 2019    |      | 7.2%             | 7.0%            | 8.5%         | 8.8%            | 7.8%                        | 3.8%         | 3.8%                                | 6.0%                 | 0.6%                          | 6.6%                       |                     | 6.6%                     |
| Nov 2019    |      | 6.2%             | 5.8%            | 7.5%         | 8.6%            | 6.9%                        | 3.9%         | 3.9%                                | 5.5%                 | 0.5%                          | 6.1%                       |                     | 6.1%                     |
| Oct 2019    |      | 5.7%             | 5.6%            |              | 9.5%            | 7.0%                        | 4.3%         | 4.3%                                | 5.7%                 | 0.5%                          | 6.3%                       |                     | 6.3%                     |
| Sep 2019    |      | 5.6%             | 4.9%            |              | 7.8%            | 6.3%                        | 4.1%         | 4.1%                                | 5.1%                 | 0.5%                          | 5.6%                       |                     | 5.6%                     |
| Aug 2019    |      | 5.9%             |                 |              | 8.2%            | 6.8%                        | 4.4%         | 4.4%                                | 5.7%                 | 0.4%                          | 6.1%                       |                     | 6.1%                     |
| Jul 2019    |      | 5.7%             | 4.5%            |              | 7.5%            | 6.0%                        | 4.5%         | 4.5%                                | 5.2%                 | 0.4%                          | 5.6%                       |                     | 5.6%                     |
| Jun 2019    |      | 5.6%             |                 |              | 7.5%            | 6.2%                        | 4.0%         | 4.0%                                | 5.1%                 | 0.4%                          | 5.5%                       |                     | 5.5%                     |
| May 2019    |      | 5.1%             |                 |              | 6.9%            | 5.7%                        | 4.1%         | 4.1%                                | 4.8%                 | 0.5%                          | 5.3%                       |                     | 5.3%                     |
| Apr 2019    |      | 5.5%             |                 |              | 6.6%            | 6.0%                        | 3.3%         | 3.3%                                | 4.6%                 | 0.5%                          | 5.1%                       |                     | 5.1%                     |
| Mar 2019    |      | 5.0%             | 4.5%            |              | 7.0%            | 5.8%                        | 3.8%         | 3.8%                                | 4.8%                 | 0.4%                          | 5.2%                       |                     | 5.2%                     |
| Feb 2019    |      | 5.5%             |                 |              | 7.7%            | 6.7%                        | 3.5%         | 3.5%                                | 4.8%                 | 1.0%                          | 5.7%                       |                     | 5.7%                     |
| Jan 2019    |      | 5.3%             |                 |              | 8.8%            | 6.9%                        | 4.1%         | 4.1%                                | 5.4%                 | 0.8%                          | 6.2%                       |                     | 6.2%                     |