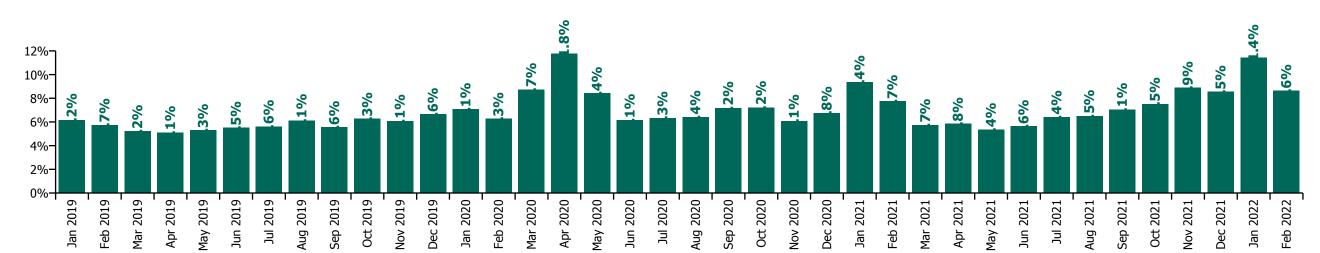

### CHO 8 by Staff Category

| Year/ month | Medical &<br>Dental | Nursing &<br>Midwifery | Health & Social<br>Care<br>Professionals | Management &<br>Administrative | General<br>Support | Patient & Client<br>Care | Certified<br>absence | Self-<br>certified<br>absence | Non<br>Covid-19<br>absence | Covid-19<br>absence | Total<br>absence rate |
|-------------|---------------------|------------------------|------------------------------------------|--------------------------------|--------------------|--------------------------|----------------------|-------------------------------|----------------------------|---------------------|-----------------------|
| 2022        | 2.9%                | 11.1%                  | 7.9%                                     | 6.8%                           | 12.5%              | 12.3%                    | 5.1%                 | 0.5%                          | 5.6%                       | 4.5%                | 10.1%                 |
| Feb 2022    | 2.5%                | 9.5%                   | 6.4%                                     | 5.8%                           | 12.2%              | 10.6%                    | 5.1%                 | 0.4%                          | 5.5%                       | 3.1%                | 8.6%                  |
| Jan 2022    | 3.4%                | 12.6%                  | 9.2%                                     | 7.7%                           | 12.7%              | 13.7%                    | 5.1%                 | 0.6%                          | 5.7%                       | 5.8%                | 11.4%                 |
| 2021        | 2.4%                | 7.9%                   | 5.2%                                     | 5.2%                           | 7.0%               | 8.6%                     | 5.1%                 | 0.4%                          | 5.4%                       | 1.6%                | 7.1%                  |
| Dec 2021    | 2.7%                | 9.8%                   | 7.0%                                     | 6.5%                           | 9.8%               | 9.7%                     | 5.4%                 | 0.5%                          | 6.0%                       | 2.6%                | 8.5%                  |
| Nov 2021    | 2.4%                | 10.8%                  | 5.7%                                     | 7.6%                           | 10.3%              | 10.2%                    | 6.0%                 | 0.5%                          | 6.5%                       | 2.4%                | 8.9%                  |
| Oct 2021    | 2.5%                | 8.2%                   | 6.4%                                     | 5.8%                           | 7.8%               | 8.8%                     | 5.7%                 | 0.5%                          | 6.1%                       | 1.4%                | 7.5%                  |
| Sep 2021    | 3.0%                | 7.7%                   | 5.5%                                     | 5.1%                           | 7.4%               | 8.6%                     | 5.5%                 | 0.4%                          | 5.9%                       | 1.1%                | 7.1%                  |
| Aug 2021    | 2.1%                | 7.4%                   | 5.7%                                     | 4.7%                           | 5.7%               | 7.4%                     | 5.3%                 | 0.3%                          | 5.6%                       | 0.9%                | 6.5%                  |
| Jul 2021    | 1.6%                | 7.0%                   | 5.0%                                     | 4.8%                           | 5.3%               | 8.0%                     | 5.3%                 | 0.3%                          | 5.6%                       | 0.8%                | 6.4%                  |
| Jun 2021    | 2.2%                | 6.7%                   | 4.5%                                     | 4.1%                           | 5.1%               | 6.3%                     | 4.5%                 | 0.4%                          | 4.9%                       | 0.7%                | 5.6%                  |
| May 2021    | 1.5%                | 6.3%                   | 3.5%                                     | 3.2%                           | 4.8%               | 6.7%                     | 4.3%                 | 0.3%                          | 4.6%                       | 0.8%                | 5.4%                  |
| Apr 2021    | 2.0%                | 6.1%                   | 4.1%                                     | 4.0%                           | 6.9%               | 7.6%                     | 4.6%                 | 0.3%                          | 4.9%                       | 0.9%                | 5.8%                  |
| Mar 2021    | 2.6%                | 5.9%                   | 4.1%                                     | 3.9%                           | 6.9%               | 7.5%                     | 4.1%                 | 0.3%                          | 4.5%                       | 1.2%                | 5.7%                  |
| Feb 2021    | 3.1%                | 8.6%                   | 4.7%                                     | 5.2%                           | 6.6%               | 10.1%                    | 4.9%                 | 0.4%                          | 5.3%                       | 2.4%                | 7.7%                  |
| Jan 2021    | 3.0%                | 11.0%                  | 5.7%                                     | 7.0%                           | 7.8%               | 11.6%                    | 5.1%                 | 0.2%                          | 5.3%                       | 4.0%                | 9.4%                  |
| 2020        | 2.7%                | 8.0%                   | 5.2%                                     | 5.3%                           | 7.1%               | 9.4%                     | 5.4%                 | 0.3%                          | 5.8%                       | 1.6%                | 7.4%                  |
| Dec 2020    | 1.7%                | 8.7%                   | 4.3%                                     | 4.8%                           | 6.7%               | 7.7%                     | 4.9%                 | 0.3%                          | 5.2%                       | 1.6%                | 6.8%                  |
| Nov 2020    | 2.4%                | 6.9%                   | 3.3%                                     | 4.2%                           | 6.6%               | 8.0%                     | 4.4%                 | 0.3%                          | 4.6%                       | 1.5%                | 6.1%                  |
| Oct 2020    | 1.9%                | 7.6%                   | 5.4%                                     | 5.0%                           | 7.2%               | 9.4%                     | 5.3%                 | 0.3%                          | 5.6%                       | 1.6%                | 7.2%                  |
| Sep 2020    | 3.1%                | 8.5%                   | 4.8%                                     | 4.6%                           | 6.9%               | 8.8%                     | 5.5%                 | 0.3%                          | 5.8%                       | 1.4%                | 7.2%                  |
| Aug 2020    | 2.0%                | 6.7%                   | 4.8%                                     | 4.9%                           | 6.5%               | 8.1%                     | 5.5%                 | 0.3%                          | 5.8%                       | 0.6%                | 6.4%                  |
| Jul 2020    | 1.3%                | 6.6%                   | 4.3%                                     | 3.9%                           | 5.2%               | 9.0%                     | 5.3%                 | 0.3%                          | 5.6%                       | 0.7%                | 6.3%                  |
| Jun 2020    | 1.3%                | 6.2%                   | 4.2%                                     | 3.8%                           | 4.3%               | 8.9%                     | 4.9%                 | 0.3%                          | 5.2%                       | 1.0%                | 6.1%                  |
| May 2020    | 3.1%                | 8.9%                   | 5.5%                                     | 4.5%                           | 6.7%               | 11.9%                    | 5.5%                 | 0.3%                          | 5.8%                       | 2.7%                | 8.4%                  |
| Apr 2020    | 5.2%                | 13.2%                  | 7.9%                                     | 6.9%                           | 13.5%              | 15.1%                    | 6.1%                 | 0.2%                          | 6.3%                       | 5.5%                | 11.8%                 |
| Mar 2020    | 5.7%                | 9.3%                   | 7.5%                                     | 7.9%                           | 8.0%               | 9.6%                     | 5.8%                 | 0.4%                          | 6.2%                       | 2.6%                | 8.7%                  |
| Feb 2020    | 2.1%                | 6.2%                   | 4.9%                                     | 6.2%                           | 5.4%               | 7.6%                     | 5.7%                 | 0.6%                          | 6.3%                       |                     | 6.3%                  |
| Jan 2020    | 2.0%                | 7.1%                   | 5.8%                                     | 6.7%                           | 8.1%               | 8.4%                     | 6.5%                 | 0.6%                          | 7.1%                       |                     | 7.1%                  |
| 2019        | 1.3%                | 6.4%                   | 4.6%                                     | 4.7%                           | 5.9%               | 6.7%                     | 5.2%                 | 0.6%                          | 5.8%                       |                     | 5.8%                  |
| Dec 2019    | 2.0%                | 7.2%                   | 5.7%                                     | 6.5%                           | 6.3%               | 7.2%                     | 6.0%                 | 0.6%                          | 6.6%                       |                     | 6.6%                  |

| Nov 2019 | 1.7% | 6.8% | 5.1% | 4.9% | 6.8% | 6.9% | 5.5% | 0.5% | 6.1% | 6.1% |
|----------|------|------|------|------|------|------|------|------|------|------|
| Oct 2019 | 1.5% | 6.6% | 5.0% | 4.2% | 6.5% | 7.9% | 5.7% | 0.5% | 6.3% | 6.3% |
| Sep 2019 | 1.2% | 5.7% | 4.9% | 4.2% | 6.7% | 6.6% | 5.1% | 0.5% | 5.6% | 5.6% |
| Aug 2019 | 2.0% | 6.4% | 4.5% | 4.7% | 7.2% | 7.5% | 5.7% | 0.4% | 6.1% | 6.1% |
| Jul 2019 | 0.8% | 5.6% | 3.9% | 5.1% | 5.7% | 7.3% | 5.2% | 0.4% | 5.6% | 5.6% |
| Jun 2019 | 0.9% | 6.1% | 3.8% | 3.5% | 5.6% | 7.0% | 5.1% | 0.4% | 5.5% | 5.5% |
| May 2019 | 0.6% | 5.8% | 3.6% | 4.1% | 5.0% | 6.8% | 4.8% | 0.5% | 5.3% | 5.3% |
| Apr 2019 | 1.0% | 6.2% | 4.4% | 4.0% | 5.2% | 5.4% | 4.6% | 0.5% | 5.1% | 5.1% |
| Mar 2019 | 1.2% | 5.6% | 4.3% | 4.6% | 4.5% | 6.0% | 4.8% | 0.4% | 5.2% | 5.2% |
| Feb 2019 | 1.5% | 7.6% | 4.5% | 4.4% | 5.5% | 5.7% | 4.8% | 1.0% | 5.7% | 5.7% |
| Jan 2019 | 1.0% | 6.8% | 5.1% | 5.8% | 6.5% | 6.8% | 5.4% | 0.8% | 6.2% | 6.2% |