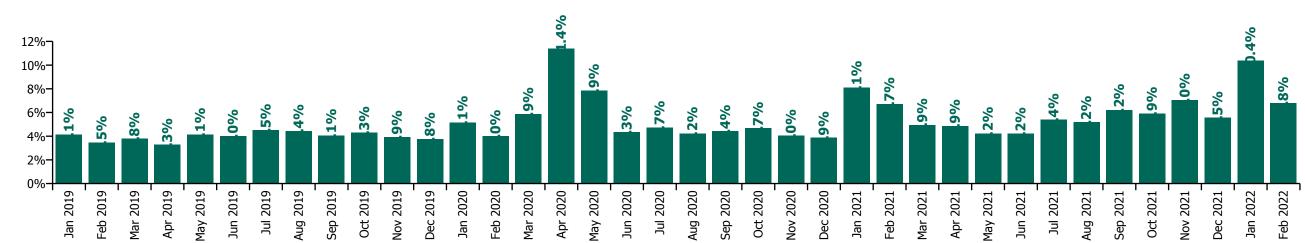

### CHO 8 by Staff Category

| Year/ month | Medical &<br>Dental | Nursing &<br>Midwifery | Health & Social<br>Care<br>Professionals | Management &<br>Administrative | General<br>Support | Patient & Client<br>Care | Certified<br>absence | Self-<br>certified<br>absence | Non<br>Covid-19<br>absence | Covid-19<br>absence | Total<br>absence rate |
|-------------|---------------------|------------------------|------------------------------------------|--------------------------------|--------------------|--------------------------|----------------------|-------------------------------|----------------------------|---------------------|-----------------------|
| 2022        | 2.9%                | 11.1%                  | 7.9%                                     | 6.8%                           | 12.5%              | 12.3%                    | 5.1%                 | 0.5%                          | 5.6%                       | 4.5%                | 10.1%                 |
| Feb 2022    | 2.5%                | 9.5%                   | 6.4%                                     | 5.8%                           | 12.2%              | 10.6%                    | 5.1%                 | 0.4%                          | 5.5%                       | 3.1%                | 8.6%                  |
| Jan 2022    | 3.4%                | 12.6%                  | 9.2%                                     | 7.7%                           | 12.7%              | 13.7%                    | 5.1%                 | 0.6%                          | 5.7%                       | 5.8%                | 11.4%                 |
| 2021        | 2.4%                | 7.9%                   | 5.2%                                     | 5.2%                           | 7.0%               | 8.6%                     | 5.1%                 | 0.4%                          | 5.4%                       | 1.6%                | 7.1%                  |
| Dec 2021    | 2.7%                | 9.8%                   | 7.0%                                     | 6.5%                           | 9.8%               | 9.7%                     | 5.4%                 | 0.5%                          | 6.0%                       | 2.6%                | 8.5%                  |
| Nov 2021    | 2.4%                | 10.8%                  | 5.7%                                     | 7.6%                           | 10.3%              | 10.2%                    | 6.0%                 | 0.5%                          | 6.5%                       | 2.4%                | 8.9%                  |
| Oct 2021    | 2.5%                | 8.2%                   | 6.4%                                     | 5.8%                           | 7.8%               | 8.8%                     | 5.7%                 | 0.5%                          | 6.1%                       | 1.4%                | 7.5%                  |
| Sep 2021    | 3.0%                | 7.7%                   | 5.5%                                     | 5.1%                           | 7.4%               | 8.6%                     | 5.5%                 | 0.4%                          | 5.9%                       | 1.1%                | 7.1%                  |
| Aug 2021    | 2.1%                | 7.4%                   | 5.7%                                     | 4.7%                           | 5.7%               | 7.4%                     | 5.3%                 | 0.3%                          | 5.6%                       | 0.9%                | 6.5%                  |
| Jul 2021    | 1.6%                | 7.0%                   | 5.0%                                     | 4.8%                           | 5.3%               | 8.0%                     | 5.3%                 | 0.3%                          | 5.6%                       | 0.8%                | 6.4%                  |
| Jun 2021    | 2.2%                | 6.7%                   | 4.5%                                     | 4.1%                           | 5.1%               | 6.3%                     | 4.5%                 | 0.4%                          | 4.9%                       | 0.7%                | 5.6%                  |
| May 2021    | 1.5%                | 6.3%                   | 3.5%                                     | 3.2%                           | 4.8%               | 6.7%                     | 4.3%                 | 0.3%                          | 4.6%                       | 0.8%                | 5.4%                  |
| Apr 2021    | 2.0%                | 6.1%                   | 4.1%                                     | 4.0%                           | 6.9%               | 7.6%                     | 4.6%                 | 0.3%                          | 4.9%                       | 0.9%                | 5.8%                  |
| Mar 2021    | 2.6%                | 5.9%                   | 4.1%                                     | 3.9%                           | 6.9%               | 7.5%                     | 4.1%                 | 0.3%                          | 4.5%                       | 1.2%                | 5.7%                  |
| Feb 2021    | 3.1%                | 8.6%                   | 4.7%                                     | 5.2%                           | 6.6%               | 10.1%                    | 4.9%                 | 0.4%                          | 5.3%                       | 2.4%                | 7.7%                  |
| Jan 2021    | 3.0%                | 11.0%                  | 5.7%                                     | 7.0%                           | 7.8%               | 11.6%                    | 5.1%                 | 0.2%                          | 5.3%                       | 4.0%                | 9.4%                  |
| 2020        | 2.7%                | 8.0%                   | 5.2%                                     | 5.3%                           | 7.1%               | 9.4%                     | 5.4%                 | 0.3%                          | 5.8%                       | 1.6%                | 7.4%                  |
| Dec 2020    | 1.7%                | 8.7%                   | 4.3%                                     | 4.8%                           | 6.7%               | 7.7%                     | 4.9%                 | 0.3%                          | 5.2%                       | 1.6%                | 6.8%                  |
| Nov 2020    | 2.4%                | 6.9%                   | 3.3%                                     | 4.2%                           | 6.6%               | 8.0%                     | 4.4%                 | 0.3%                          | 4.6%                       | 1.5%                | 6.1%                  |
| Oct 2020    | 1.9%                | 7.6%                   | 5.4%                                     | 5.0%                           | 7.2%               | 9.4%                     | 5.3%                 | 0.3%                          | 5.6%                       | 1.6%                | 7.2%                  |
| Sep 2020    | 3.1%                | 8.5%                   | 4.8%                                     | 4.6%                           | 6.9%               | 8.8%                     | 5.5%                 | 0.3%                          | 5.8%                       | 1.4%                | 7.2%                  |
| Aug 2020    | 2.0%                | 6.7%                   | 4.8%                                     | 4.9%                           | 6.5%               | 8.1%                     | 5.5%                 | 0.3%                          | 5.8%                       | 0.6%                | 6.4%                  |
| Jul 2020    | 1.3%                | 6.6%                   | 4.3%                                     | 3.9%                           | 5.2%               | 9.0%                     | 5.3%                 | 0.3%                          | 5.6%                       | 0.7%                | 6.3%                  |
| Jun 2020    | 1.3%                | 6.2%                   | 4.2%                                     | 3.8%                           | 4.3%               | 8.9%                     | 4.9%                 | 0.3%                          | 5.2%                       | 1.0%                | 6.1%                  |
| May 2020    | 3.1%                | 8.9%                   | 5.5%                                     | 4.5%                           | 6.7%               | 11.9%                    | 5.5%                 | 0.3%                          | 5.8%                       | 2.7%                | 8.4%                  |
| Apr 2020    | 5.2%                | 13.2%                  | 7.9%                                     | 6.9%                           | 13.5%              | 15.1%                    | 6.1%                 | 0.2%                          | 6.3%                       | 5.5%                | 11.8%                 |
| Mar 2020    | 5.7%                | 9.3%                   | 7.5%                                     | 7.9%                           | 8.0%               | 9.6%                     | 5.8%                 | 0.4%                          | 6.2%                       | 2.6%                | 8.7%                  |
| Feb 2020    | 2.1%                | 6.2%                   | 4.9%                                     | 6.2%                           | 5.4%               | 7.6%                     | 5.7%                 | 0.6%                          | 6.3%                       |                     | 6.3%                  |
| Jan 2020    | 2.0%                | 7.1%                   | 5.8%                                     | 6.7%                           | 8.1%               | 8.4%                     | 6.5%                 | 0.6%                          | 7.1%                       |                     | 7.1%                  |
| 2019        | 1.3%                | 6.4%                   | 4.6%                                     | 4.7%                           | 5.9%               | 6.7%                     | 5.2%                 | 0.6%                          | 5.8%                       |                     | 5.8%                  |
| Dec 2019    | 2.0%                | 7.2%                   | 5.7%                                     | 6.5%                           | 6.3%               | 7.2%                     | 6.0%                 | 0.6%                          | 6.6%                       |                     | 6.6%                  |

| Nov 2019 | 1.7% | 6.8% | 5.1% | 4.9% | 6.8% | 6.9% | 5.5% | 0.5% | 6.1% | 6.1% |
|----------|------|------|------|------|------|------|------|------|------|------|
| Oct 2019 | 1.5% | 6.6% | 5.0% | 4.2% | 6.5% | 7.9% | 5.7% | 0.5% | 6.3% | 6.3% |
| Sep 2019 | 1.2% | 5.7% | 4.9% | 4.2% | 6.7% | 6.6% | 5.1% | 0.5% | 5.6% | 5.6% |
| Aug 2019 | 2.0% | 6.4% | 4.5% | 4.7% | 7.2% | 7.5% | 5.7% | 0.4% | 6.1% | 6.1% |
| Jul 2019 | 0.8% | 5.6% | 3.9% | 5.1% | 5.7% | 7.3% | 5.2% | 0.4% | 5.6% | 5.6% |
| Jun 2019 | 0.9% | 6.1% | 3.8% | 3.5% | 5.6% | 7.0% | 5.1% | 0.4% | 5.5% | 5.5% |
| May 2019 | 0.6% | 5.8% | 3.6% | 4.1% | 5.0% | 6.8% | 4.8% | 0.5% | 5.3% | 5.3% |
| Apr 2019 | 1.0% | 6.2% | 4.4% | 4.0% | 5.2% | 5.4% | 4.6% | 0.5% | 5.1% | 5.1% |
| Mar 2019 | 1.2% | 5.6% | 4.3% | 4.6% | 4.5% | 6.0% | 4.8% | 0.4% | 5.2% | 5.2% |
| Feb 2019 | 1.5% | 7.6% | 4.5% | 4.4% | 5.5% | 5.7% | 4.8% | 1.0% | 5.7% | 5.7% |
| Jan 2019 | 1.0% | 6.8% | 5.1% | 5.8% | 6.5% | 6.8% | 5.4% | 0.8% | 6.2% | 6.2% |