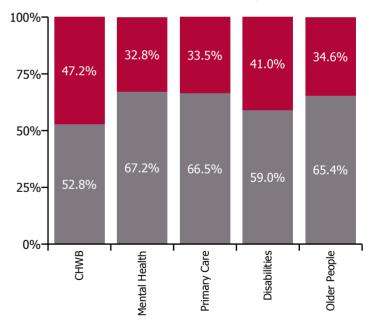

| Health Service Absence Rate - by Care<br>Group: Feb 2022 | Certified<br>absence | Self-<br>certified<br>absence | Non<br>Covid-19<br>absence | Covid-19<br>absence | Total<br>absence<br>rate | % Non<br>Covid-19<br>absence | %<br>Covid-19<br>absence |
|----------------------------------------------------------|----------------------|-------------------------------|----------------------------|---------------------|--------------------------|------------------------------|--------------------------|
| CHO 8                                                    | 5.1%                 | 0.4%                          | 5.5%                       | 3.1%                | 8.6%                     | 63.6%                        | 36.4%                    |
| Community Health & Wellbeing                             | 4.6%                 | 0.2%                          | 4.8%                       | 4.3%                | 9.1%                     | 52.8%                        | 47.2%                    |
| Mental Health                                            | 5.2%                 | 0.5%                          | 5.7%                       | 2.8%                | 8.5%                     | 67.2%                        | 32.8%                    |
| Primary Care                                             | 4.5%                 | 0.2%                          | 4.7%                       | 2.4%                | 7.0%                     | 66.5%                        | 33.5%                    |
| Disabilities                                             | 4.4%                 | 0.3%                          | 4.8%                       | 3.3%                | 8.1%                     | 59.0%                        | 41.0%                    |
| Older People                                             | 7.5%                 | 0.7%                          | 8.1%                       | 4.3%                | 12.4%                    | 65.4%                        | 34.6%                    |

#### Total absence rate

Non Covid-19 & Covid-19 Absence