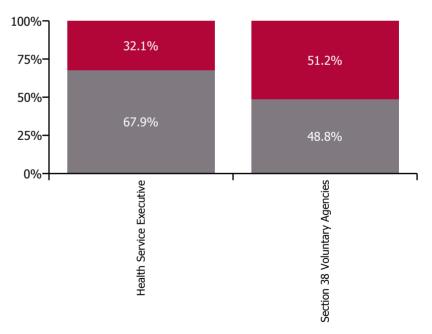

Non Covid-19 & Covid-19 Absence

% of Absence Non Covid-19 / Covid-19

| Health Service Absence Rate - by<br>Care Group: Feb 2022 | Medical &<br>Dental | Nursing &<br>Midwifery | Health & Social<br>Care<br>Professionals | Management &<br>Administrative | General<br>Support | Patient & Client<br>Care | Certified<br>absence | Self-<br>certified<br>absence | Non<br>Covid-19<br>absence | Covid-19<br>absence | Total<br>absence<br>rate |
|----------------------------------------------------------|---------------------|------------------------|------------------------------------------|--------------------------------|--------------------|--------------------------|----------------------|-------------------------------|----------------------------|---------------------|--------------------------|
| CHO 8                                                    | 2.5%                | 9.5%                   | 6.4%                                     | 5.8%                           | 12.2%              | 10.6%                    | 5.1%                 | 0.4%                          | 5.5%                       | 3.1%                | 8.6%                     |
| Health Service Executive                                 | 2.5%                | 10.5%                  | 6.6%                                     | 6.3%                           | 13.8%              | 12.2%                    | 5.9%                 | 0.4%                          | 6.4%                       | 3.0%                | 9.4%                     |
| Community Health & Wellbeing                             |                     |                        | 0.0%                                     | 9.5%                           |                    |                          | 4.6%                 | 0.2%                          | 4.8%                       | 4.3%                | 9.1%                     |
| Mental Health                                            | 1.4%                | 9.4%                   | 6.7%                                     | 5.2%                           | 11.7%              | 12.6%                    | 5.2%                 | 0.5%                          | 5.7%                       | 2.8%                | 8.5%                     |
| Primary Care                                             | 3.3%                | 8.9%                   | 6.0%                                     | 5.8%                           | 11.0%              | 9.1%                     | 4.5%                 | 0.2%                          | 4.7%                       | 2.4%                | 7.0%                     |
| Disabilities                                             | 0.0%                | 14.6%                  | 7.6%                                     | 8.0%                           | 8.6%               | 13.8%                    | 8.6%                 | 0.5%                          | 9.1%                       | 2.8%                | 11.9%                    |
| Older People                                             | 0.0%                | 12.7%                  | 8.5%                                     | 7.0%                           | 17.9%              | 12.9%                    | 7.5%                 | 0.7%                          | 8.1%                       | 4.3%                | 12.4%                    |
| Section 38 Voluntary Agencies                            | 0.0%                | 5.1%                   | 6.1%                                     | 2.4%                           | 7.1%               | 8.3%                     | 3.1%                 | 0.3%                          | 3.3%                       | 3.5%                | <b>6.8%</b>              |