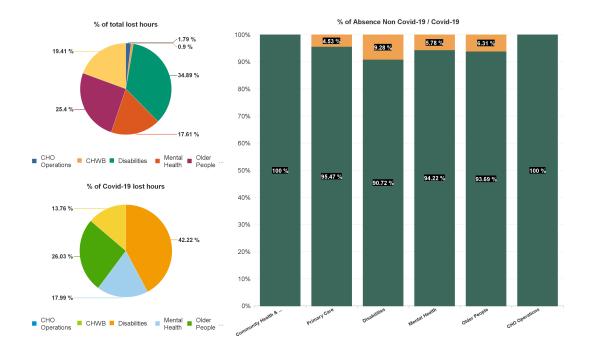

| Health Service Absence Rate<br>- by Care Group: Feb 2024 | Certified<br>absence | Self- certified<br>absence | Non Covid-19<br>absence | Covid-19<br>absence | Total absence<br>rate | % Non<br>Covid-19<br>absence | % Covid-19<br>absence |
|----------------------------------------------------------|----------------------|----------------------------|-------------------------|---------------------|-----------------------|------------------------------|-----------------------|
| CHO 8                                                    | 6.21%                | 0.55%                      | 6.75%                   | 0.49%               | 7.24%                 | 93.26%                       | 6.74%                 |
| Community Health & Wellbeing                             | 10.09%               | 0.12%                      | 10.21%                  | 0.00%               | 10.21%                | 100.00%                      | 0.00%                 |
| Primary Care                                             | 5.50%                | 0.39%                      | 5.89%                   | 0.28%               | 6.17%                 | 95.47%                       | 4.53%                 |
| Disabilities                                             | 5.27%                | 0.51%                      | 5.78%                   | 0.59%               | 6.37%                 | 90.72%                       | 9.28%                 |
| Mental Health                                            | 6.15%                | 0.61%                      | 6.75%                   | 0.41%               | 7.17%                 | 94.22%                       | 5.78%                 |
| Older People                                             | 8.93%                | 0.82%                      | 9.75%                   | 0.66%               | 10.41%                | 93.69%                       | 6.31%                 |
| CHO Operations                                           | 8.77%                | 0.33%                      | 9.10%                   | 0.00%               | 9.10%                 | 100.00%                      | 0.00%                 |
| Community Services                                       | 6.21%                | 0.55%                      | 6.75%                   | 0.49%               | 7.24%                 | 93.26%                       | 6.74%                 |

| Health Service Absence Rate<br>- by Care Group : Feb 2024 | Non<br>Covid-19<br>absence | Covid-19<br>absence | Total<br>absence<br>rate | Medical &<br>Dental | Nursing &<br>Midwifery | Health &<br>Social Care<br>Professionals | Management &<br>Administrative | General<br>Support | Patient &<br>Client Care |
|-----------------------------------------------------------|----------------------------|---------------------|--------------------------|---------------------|------------------------|------------------------------------------|--------------------------------|--------------------|--------------------------|
| CHO 8                                                     | 6.75%                      | 0.49%               | 7.24%                    | 0.00%               | 0.52%                  | 0.51%                                    | 0.24%                          | 0.12%              | 0.64%                    |
| Community Health & Wellbeing                              | 10.21%                     | 0.00%               | 10.21%                   |                     |                        | 0.00%                                    | 0.00%                          |                    | 0.00%                    |
| Primary Care                                              | 5.89%                      | 0.28%               | 6.17%                    | 0.00%               | 0.54%                  | 0.08%                                    | 0.24%                          | 0.81%              | 0.22%                    |
| Disabilities                                              | 5.78%                      | 0.59%               | 6.37%                    | 0.00%               | 0.41%                  | 0.96%                                    | 0.30%                          | 0.00%              | 0.56%                    |
| Mental Health                                             | 6.75%                      | 0.41%               | 7.17%                    | 0.00%               | 0.75%                  | 0.00%                                    | 0.34%                          | 0.00%              | 0.11%                    |
| Older People                                              | 9.75%                      | 0.66%               | 10.41%                   | 0.00%               | 0.30%                  | 0.00%                                    | 0.22%                          | 0.00%              | 1.09%                    |
| CHO Operations                                            | 9.10%                      | 0.00%               | 9.10%                    | 0.00%               | 0.00%                  | 0.00%                                    | 0.00%                          | 0.00%              |                          |
| Community Services                                        | 6.75%                      | 0.49%               | 7.24%                    | 0.00%               | 0.52%                  | 0.51%                                    | 0.24%                          | 0.12%              | 0.64%                    |