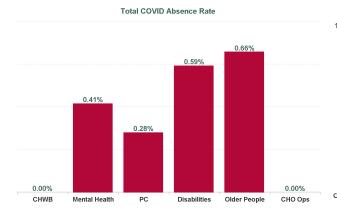

| Health Service Absence Rate<br>- by Care Group: Feb 2024 | Certified<br>absence | Self- certified<br>absence | Non Covid-19<br>absence | Covid-19<br>absence | Total absence<br>rate | % Non<br>Covid-19<br>absence | % Covid-19<br>absence |
|----------------------------------------------------------|----------------------|----------------------------|-------------------------|---------------------|-----------------------|------------------------------|-----------------------|
| CHO 8                                                    | 6.21%                | 0.55%                      | 6.75%                   | 0.49%               | 7.24%                 | 93.26%                       | 6.74%                 |
| Community Health & Wellbeing                             | 10.09%               | 0.12%                      | 10.21%                  | 0.00%               | 10.21%                | 100.00%                      | 0.00%                 |
| Primary Care                                             | 5.50%                | 0.39%                      | 5.89%                   | 0.28%               | 6.17%                 | 95.47%                       | 4.53%                 |
| Disabilities                                             | 5.27%                | 0.51%                      | 5.78%                   | 0.59%               | 6.37%                 | 90.72%                       | 9.28%                 |
| Mental Health                                            | 6.15%                | 0.61%                      | 6.75%                   | 0.41%               | 7.17%                 | 94.22%                       | 5.78%                 |
| Older People                                             | 8.93%                | 0.82%                      | 9.75%                   | 0.66%               | 10.41%                | 93.69%                       | 6.31%                 |
| CHO Operations                                           | 8.77%                | 0.33%                      | 9.10%                   | 0.00%               | 9.10%                 | 100.00%                      | 0.00%                 |
| Community Services                                       | 6.21%                | 0.55%                      | 6.75%                   | 0.49%               | 7.24%                 | 93.26%                       | 6.74%                 |

| Health Service Absence Rate<br>- by Care Group : Feb 2024 | Non<br>Covid-19<br>absence | Covid-19<br>absence | Total<br>absence<br>rate | Medical &<br>Dental | Nursing &<br>Midwifery | Health &<br>Social Care<br>Professionals | Management &<br>Administrative | General<br>Support | Patient &<br>Client Care |
|-----------------------------------------------------------|----------------------------|---------------------|--------------------------|---------------------|------------------------|------------------------------------------|--------------------------------|--------------------|--------------------------|
| CHO 8                                                     | 6.75%                      | 0.49%               | 7.24%                    | 0.00%               | 0.52%                  | 0.51%                                    | 0.24%                          | 0.12%              | 0.64%                    |
| Community Health & Wellbeing                              | 10.21%                     | 0.00%               | 10.21%                   |                     |                        | 0.00%                                    | 0.00%                          |                    | 0.00%                    |
| Primary Care                                              | 5.89%                      | 0.28%               | 6.17%                    | 0.00%               | 0.54%                  | 0.08%                                    | 0.24%                          | 0.81%              | 0.22%                    |
| Disabilities                                              | 5.78%                      | 0.59%               | 6.37%                    | 0.00%               | 0.41%                  | 0.96%                                    | 0.30%                          | 0.00%              | 0.56%                    |
| Mental Health                                             | 6.75%                      | 0.41%               | 7.17%                    | 0.00%               | 0.75%                  | 0.00%                                    | 0.34%                          | 0.00%              | 0.11%                    |
| Older People                                              | 9.75%                      | 0.66%               | 10.41%                   | 0.00%               | 0.30%                  | 0.00%                                    | 0.22%                          | 0.00%              | 1.09%                    |
| CHO Operations                                            | 9.10%                      | 0.00%               | 9.10%                    | 0.00%               | 0.00%                  | 0.00%                                    | 0.00%                          | 0.00%              |                          |
| Community Services                                        | 6.75%                      | 0.49%               | 7.24%                    | 0.00%               | 0.52%                  | 0.51%                                    | 0.24%                          | 0.12%              | 0.64%                    |