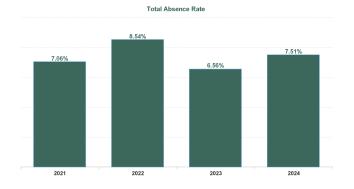

Total Absence Rate

Non Covid-19 & Covid-19 Absence

| Year /<br>Month | Certified<br>absence | Self-<br>certified<br>absence | Non<br>Covid-19<br>absence | Covid-19<br>absence | Total<br>absence<br>rate | Medical &<br>Dental | Nursing &<br>Midwifery | Health &<br>Social Care<br>Professionals | Management &<br>Administrative | General<br>Support | Patient &<br>Client Care |
|-----------------|----------------------|-------------------------------|----------------------------|---------------------|--------------------------|---------------------|------------------------|------------------------------------------|--------------------------------|--------------------|--------------------------|
| Feb 2024        | 6.21%                | 0.55%                         | 6.75%                      | 0.49%               | 7.24%                    | 4.17%               | 7.78%                  | 5.59%                                    | 6.40%                          | 8.71%              | 8.22%                    |
| Jan 2024        | 6.27%                | 0.66%                         | 6.93%                      | 0.84%               | 7.77%                    | 3.28%               | 8.60%                  | 5.77%                                    | 7.03%                          | 7.80%              | 8.94%                    |
| 2024            | 6.24%                | 0.61%                         | 6.84%                      | 0.67%               | 7.51%                    | 3.70%               | 8.21%                  | 5.68%                                    | 6.73%                          | 8.24%              | 8.59%                    |
| Dec 2023        | 5.60%                | 0.67%                         | 6.27%                      | 0.76%               | 7.02%                    | 3.47%               | 7.83%                  | 5.48%                                    | 6.32%                          | 7.73%              | 7.73%                    |
| Nov 2023        | 5.70%                | 0.51%                         | 6.21%                      | 0.55%               | 6.75%                    | 2.44%               | 7.19%                  | 5.26%                                    | 5.39%                          | 7.00%              | 8.31%                    |
| Oct 2023        | 5.32%                | 0.51%                         | 5.83%                      | 0.62%               | 6.45%                    | 2.47%               | 6.94%                  | 5.19%                                    | 4.61%                          | 10.37%             | 7.64%                    |
| Sep 2023        | 5.01%                | 0.44%                         | 5.44%                      | 0.93%               | 6.37%                    | 1.79%               | 6.99%                  | 5.27%                                    | 4.73%                          | 5.58%              | 7.81%                    |
| Aug 2023        | 5.51%                | 0.55%                         | 6.05%                      | 1.05%               | 7.11%                    | 2.12%               | 7.22%                  | 5.90%                                    | 5.52%                          | 6.86%              | 9.06%                    |
| Jul 2023        | 4.97%                | 0.48%                         | 5.45%                      | 0.54%               | 5.98%                    | 2.63%               | 6.31%                  | 5.11%                                    | 4.14%                          | 6.79%              | 7.13%                    |
| Jun 2023        | 5.48%                | 0.44%                         | 5.92%                      | 0.39%               | 6.31%                    | 3.01%               | 6.53%                  | 5.12%                                    | 5.47%                          | 8.09%              | 7.33%                    |
| May 2023        | 5.30%                | 0.44%                         | 5.74%                      | 0.65%               | 6.39%                    | 2.08%               | 6.77%                  | 5.87%                                    | 5.32%                          | 8.53%              | 7.14%                    |
| Apr 2023        | 4.97%                | 0.47%                         | 5.44%                      | 0.63%               | 6.07%                    | 2.63%               | 6.09%                  | 6.10%                                    | 4.67%                          | 7.84%              | 6.84%                    |
| Mar 2023        | 5.31%                | 0.53%                         | 5.84%                      | 0.71%               | 6.55%                    | 3.10%               | 6.84%                  | 5.62%                                    | 4.39%                          | 8.22%              | 7.99%                    |
| Feb 2023        | 5.05%                | 0.46%                         | 5.51%                      | 0.56%               | 6.07%                    | 2.03%               | 6.67%                  | 4.17%                                    | 4.85%                          | 9.55%              | 7.19%                    |
| Jan 2023        | 5.88%                | 0.54%                         | 6.42%                      | 1.18%               | 7.59%                    | 1.08%               | 8.49%                  | 5.41%                                    | 5.30%                          | 12.17%             | 9.22%                    |
| 2023            | 5.35%                | 0.50%                         | 5.85%                      | 0.71%               | 6.56%                    | 2.39%               | 7.00%                  | 5.37%                                    | 5.06%                          | 8.25%              | 7.78%                    |
| Dec 2022        | 6.25%                | 0.65%                         | 6.90%                      | 1.38%               | 8.29%                    | 2.48%               | 9.69%                  | 6.49%                                    | 6.48%                          | 10.79%             | 9.11%                    |
| Nov 2022        | 5.71%                | 0.52%                         | 6.23%                      | 1.01%               | 7.24%                    | 2.54%               | 8.33%                  | 5.28%                                    | 5.28%                          | 8.10%              | 8.61%                    |
| Oct 2022        | 5.59%                | 0.54%                         | 6.13%                      | 1.13%               | 7.26%                    | 3.27%               | 8.03%                  | 5.85%                                    | 4.68%                          | 7.90%              | 8.76%                    |
| Sep 2022        | 5.81%                | 0.50%                         | 6.31%                      | 0.90%               | 7.20%                    | 2.45%               | 8.20%                  | 4.79%                                    | 4.60%                          | 7.65%              | 9.28%                    |
| Aug 2022        | 6.01%                | 0.42%                         | 6.43%                      | 1.06%               | 7.50%                    | 1.75%               | 8.05%                  | 5.13%                                    | 4.56%                          | 12.65%             | 9.64%                    |
| Jul 2022        | 5.94%                | 0.43%                         | 6.37%                      | 2.43%               | 8.79%                    | 3.33%               | 9.52%                  | 6.85%                                    | 5.64%                          | 10.95%             | 10.82%                   |
| Jun 2022        | 5.59%                | 0.51%                         | 6.11%                      | 2.06%               | 8.17%                    | 2.90%               | 9.29%                  | 5.96%                                    | 5.73%                          | 11.68%             | 9.57%                    |
| May 2022        | 5.39%                | 0.50%                         | 5.89%                      | 1.19%               | 7.08%                    | 1.46%               | 7.77%                  | 5.07%                                    | 5.14%                          | 12.56%             | 8.45%                    |
| Apr 2022        | 5.67%                | 0.42%                         | 6.09%                      | 3.10%               | 9.19%                    | 1.81%               | 10.08%                 | 7.37%                                    | 6.47%                          | 14.38%             | 10.80%                   |
| Mar 2022        | 6.04%                | 0.48%                         | 6.52%                      | 4.93%               | 11.46%                   | 3.19%               | 12.51%                 | 8.48%                                    | 9.04%                          | 20.27%             | 13.34%                   |
| Feb 2022        | 5.12%                | 0.37%                         | 5.49%                      | 3.14%               | 8.63%                    | 2.45%               | 9.53%                  | 6.36%                                    | 5.82%                          | 12.23%             | 10.64%                   |
| Jan 2022        | 5.11%                | 0.56%                         | 5.67%                      | 5.75%               | 11.42%                   | 3.41%               | 12.60%                 | 9.25%                                    | 7.69%                          | 12.67%             | 13.68%                   |
| 2022            | 5.68%                | 0.49%                         | 6.17%                      | 2.36%               | 8.54%                    | 2.58%               | 9.48%                  | 6.43%                                    | 5.93%                          | 11.83%             | 10.26%                   |
| Dec 2021        | 5.44%                | 0.53%                         | 5.96%                      | 2.58%               | 8.54%                    | 2.68%               | 9.79%                  | 6.99%                                    | 6.47%                          | 9.80%              | 9.69%                    |
| Nov 2021        | 5.96%                | 0.51%                         | 6.48%                      | 2.40%               | 8.87%                    | 2.39%               | 10.82%                 | 5.73%                                    | 7.62%                          | 10.28%             | 10.21%                   |
| Oct 2021        | 5.66%                | 0.47%                         | 6.12%                      | 1.39%               | 7.52%                    | 2.46%               | 8.19%                  | 6.37%                                    | 5.79%                          | 7.76%              | 8.78%                    |
| Sep 2021        | 5.52%                | 0.39%                         | 5.91%                      | 1.14%               | 7.05%                    | 3.01%               | 7.67%                  | 5.53%                                    | 5.12%                          | 7.37%              | 8.58%                    |
| Aug 2021        | 5.32%                | 0.30%                         | 5.62%                      | 0.86%               | 6.49%                    | 2.06%               | 7.37%                  | 5.69%                                    | 4.70%                          | 5.68%              | 7.42%                    |
| Jul 2021        | 5.29%                | 0.34%                         | 5.62%                      | 0.79%               | 6.42%                    | 1.64%               | 6.99%                  | 5.05%                                    | 4.76%                          | 5.25%              | 7.98%                    |
| Jun 2021        | 4.52%                | 0.40%                         | 4.92%                      | 0.70%               | 5.63%                    | 2.25%               | 6.72%                  | 4.47%                                    | 4.14%                          | 5.11%              | 6.29%                    |
| May 2021        | 4.26%                | 0.31%                         | 4.58%                      | 0.78%               | 5.36%                    | 1.52%               | 6.32%                  | 3.52%                                    | 3.24%                          | 4.80%              | 6.73%                    |
| Apr 2021        | 4.57%                | 0.32%                         | 4.89%                      | 0.94%               | 5.83%                    | 2.04%               | 6.08%                  | 4.12%                                    | 4.01%                          | 6.87%              | 7.57%                    |
| Mar 2021        | 4.14%                | 0.35%                         | 4.49%                      | 1.24%               | 5.73%                    | 2.62%               | 5.85%                  | 4.10%                                    | 3.85%                          | 6.95%              | 7.49%                    |
| Feb 2021        | 4.85%                | 0.43%                         | 5.28%                      | 2.45%               | 7.73%                    | 3.09%               | 8.61%                  | 4.70%                                    | 5.20%                          | 6.63%              | 10.13%                   |
| Jan 2021        | 5.09%                | 0.24%                         | 5.33%                      | 4.05%               | 9.37%                    | 2.96%               | 11.01%                 | 5.73%                                    | 6.95%                          | 7.81%              | 11.57%                   |
| 2021            | 5.06%                | 0.38%                         | 5.44%                      | 1.62%               | 7.06%                    | 2.40%               | 7.94%                  | 5.18%                                    | 5.18%                          | 7.03%              | 8.56%                    |