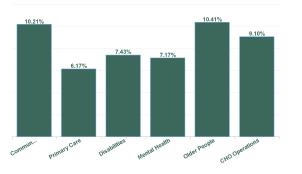

| Health Service Absence Rate<br>- by Care Group: Feb 2024 | Certified<br>absence | Self- certified<br>absence | Non Covid-19<br>absence | Covid-19<br>absence | Total absence<br>rate | % Non<br>Covid-19<br>absence | % Covid-19<br>absence |
|----------------------------------------------------------|----------------------|----------------------------|-------------------------|---------------------|-----------------------|------------------------------|-----------------------|
| CHO 8                                                    | 6.21%                | 0.55%                      | 6.75%                   | 0.49%               | 7.24%                 | 93.26%                       | 6.74%                 |
| Community Health & Wellbeing                             | 10.09%               | 0.12%                      | 10.21%                  | 0.00%               | 10.21%                | 100.00%                      | 0.00%                 |
| Primary Care                                             | 5.50%                | 0.39%                      | 5.89%                   | 0.28%               | 6.17%                 | 95.47%                       | 4.53%                 |
| Disabilities                                             | 5.27%                | 0.51%                      | 5.78%                   | 0.59%               | 6.37%                 | 90.72%                       | 9.28%                 |
| Mental Health                                            | 6.15%                | 0.61%                      | 6.75%                   | 0.41%               | 7.17%                 | 94.22%                       | 5.78%                 |
| Older People                                             | 8.93%                | 0.82%                      | 9.75%                   | 0.66%               | 10.41%                | 93.69%                       | 6.31%                 |
| CHO Operations                                           | 8.77%                | 0.33%                      | 9.10%                   | 0.00%               | 9.10%                 | 100.00%                      | 0.00%                 |
| Community Services                                       | 6.21%                | 0.55%                      | 6.75%                   | 0.49%               | 7.24%                 | 93.26%                       | 6.74%                 |