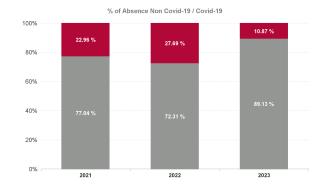

Total Absence Rate

Non Covid-19 & Covid-19 Absence

| Year /<br>Month | Certified<br>absence | Self-<br>certified<br>absence | Non<br>Covid-19<br>absence | Covid-19<br>absence | Total<br>absence<br>rate | Medical &<br>Dental | Nursing &<br>Midwifery | Health &<br>Social Care<br>Professionals | Management &<br>Administrative | General<br>Support | Patient &<br>Client Care |
|-----------------|----------------------|-------------------------------|----------------------------|---------------------|--------------------------|---------------------|------------------------|------------------------------------------|--------------------------------|--------------------|--------------------------|
| Feb 2024        | 6.21%                | 0.55%                         | 6.75%                      | 0.49%               | 7.24%                    | 4.17%               | 7.78%                  | 5.59%                                    | 6.40%                          | 8.71%              | 8.22%                    |
| Jan 2024        | 6.27%                | 0.66%                         | 6.93%                      | 0.84%               | 7.77%                    | 3.28%               | 8.60%                  | 5.77%                                    | 7.03%                          | 7.80%              | 8.94%                    |
| 2024            | 6.24%                | 0.61%                         | 6.84%                      | 0.67%               | 7.51%                    | 3.70%               | 8.21%                  | 5.68%                                    | 6.73%                          | 8.24%              | 8.59%                    |
| Dec 2023        | 5.60%                | 0.67%                         | 6.27%                      | 0.76%               | 7.02%                    | 3.47%               | 7.83%                  | 5.48%                                    | 6.32%                          | 7.73%              | 7.73%                    |
| Nov 2023        | 5.70%                | 0.51%                         | 6.21%                      | 0.55%               | 6.75%                    | 2.44%               | 7.19%                  | 5.26%                                    | 5.39%                          | 7.00%              | 8.31%                    |
| Oct 2023        | 5.32%                | 0.51%                         | 5.83%                      | 0.62%               | 6.45%                    | 2.47%               | 6.94%                  | 5.19%                                    | 4.61%                          | 10.37%             | 7.64%                    |
| Sep 2023        | 5.01%                | 0.44%                         | 5.44%                      | 0.93%               | 6.37%                    | 1.79%               | 6.99%                  | 5.27%                                    | 4.73%                          | 5.58%              | 7.81%                    |
| Aug 2023        | 5.51%                | 0.55%                         | 6.05%                      | 1.05%               | 7.11%                    | 2.12%               | 7.22%                  | 5.90%                                    | 5.52%                          | 6.86%              | 9.06%                    |
| Jul 2023        | 4.97%                | 0.48%                         | 5.45%                      | 0.54%               | 5.98%                    | 2.63%               | 6.31%                  | 5.11%                                    | 4.14%                          | 6.79%              | 7.13%                    |
| Jun 2023        | 5.48%                | 0.44%                         | 5.92%                      | 0.39%               | 6.31%                    | 3.01%               | 6.53%                  | 5.12%                                    | 5.47%                          | 8.09%              | 7.33%                    |
| May 2023        | 5.30%                | 0.44%                         | 5.74%                      | 0.65%               | 6.39%                    | 2.08%               | 6.77%                  | 5.87%                                    | 5.32%                          | 8.53%              | 7.14%                    |
| Apr 2023        | 4.97%                | 0.47%                         | 5.44%                      | 0.63%               | 6.07%                    | 2.63%               | 6.09%                  | 6.10%                                    | 4.67%                          | 7.84%              | 6.84%                    |
| Mar 2023        | 5.31%                | 0.53%                         | 5.84%                      | 0.71%               | 6.55%                    | 3.10%               | 6.84%                  | 5.62%                                    | 4.39%                          | 8.22%              | 7.99%                    |
| Feb 2023        | 5.05%                | 0.46%                         | 5.51%                      | 0.56%               | 6.07%                    | 2.03%               | 6.67%                  | 4.17%                                    | 4.85%                          | 9.55%              | 7.19%                    |
| Jan 2023        | 5.88%                | 0.54%                         | 6.42%                      | 1.18%               | 7.59%                    | 1.08%               | 8.49%                  | 5.41%                                    | 5.30%                          | 12.17%             | 9.22%                    |
| 2023            | 5.35%                | 0.50%                         | 5.85%                      | 0.71%               | 6.56%                    | 2.39%               | 7.00%                  | 5.37%                                    | 5.06%                          | 8.25%              | 7.78%                    |
| Dec 2022        | 6.25%                | 0.65%                         | 6.90%                      | 1.38%               | 8.29%                    | 2.48%               | 9.69%                  | 6.49%                                    | 6.48%                          | 10.79%             | 9.11%                    |
| Nov 2022        | 5.71%                | 0.52%                         | 6.23%                      | 1.01%               | 7.24%                    | 2.54%               | 8.33%                  | 5.28%                                    | 5.28%                          | 8.10%              | 8.61%                    |
| Oct 2022        | 5.59%                | 0.54%                         | 6.13%                      | 1.13%               | 7.26%                    | 3.27%               | 8.03%                  | 5.85%                                    | 4.68%                          | 7.90%              | 8.76%                    |
| Sep 2022        | 5.81%                | 0.50%                         | 6.31%                      | 0.90%               | 7.20%                    | 2.45%               | 8.20%                  | 4.79%                                    | 4.60%                          | 7.65%              | 9.28%                    |
| Aug 2022        | 6.01%                | 0.42%                         | 6.43%                      | 1.06%               | 7.50%                    | 1.75%               | 8.05%                  | 5.13%                                    | 4.56%                          | 12.65%             | 9.64%                    |
| Jul 2022        | 5.94%                | 0.43%                         | 6.37%                      | 2.43%               | 8.79%                    | 3.33%               | 9.52%                  | 6.85%                                    | 5.64%                          | 10.95%             | 10.82%                   |
| Jun 2022        | 5.59%                | 0.51%                         | 6.11%                      | 2.06%               | 8.17%                    | 2.90%               | 9.29%                  | 5.96%                                    | 5.73%                          | 11.68%             | 9.57%                    |
| May 2022        | 5.39%                | 0.50%                         | 5.89%                      | 1.19%               | 7.08%                    | 1.46%               | 7.77%                  | 5.07%                                    | 5.14%                          | 12.56%             | 8.45%                    |
| Apr 2022        | 5.67%                | 0.42%                         | 6.09%                      | 3.10%               | 9.19%                    | 1.81%               | 10.08%                 | 7.37%                                    | 6.47%                          | 14.38%             | 10.80%                   |
| Mar 2022        | 6.04%                | 0.48%                         | 6.52%                      | 4.93%               | 11.46%                   | 3.19%               | 12.51%                 | 8.48%                                    | 9.04%                          | 20.27%             | 13.34%                   |
| Feb 2022        | 5.12%                | 0.37%                         | 5.49%                      | 3.14%               | 8.63%                    | 2.45%               | 9.53%                  | 6.36%                                    | 5.82%                          | 12.23%             | 10.64%                   |
| Jan 2022        | 5.11%                | 0.56%                         | 5.67%                      | 5.75%               | 11.42%                   | 3.41%               | 12.60%                 | 9.25%                                    | 7.69%                          | 12.67%             | 13.68%                   |
| 2022            | 5.68%                | 0.49%                         | 6.17%                      | 2.36%               | 8.54%                    | 2.58%               | 9.48%                  | 6.43%                                    | 5.93%                          | 11.83%             | 10.26%                   |
| Dec 2021        | 5.44%                | 0.53%                         | 5.96%                      | 2.58%               | 8.54%                    | 2.68%               | 9.79%                  | 6.99%                                    | 6.47%                          | 9.80%              | 9.69%                    |
| Nov 2021        | 5.96%                | 0.51%                         | 6.48%                      | 2.40%               | 8.87%                    | 2.39%               | 10.82%                 | 5.73%                                    | 7.62%                          | 10.28%             | 10.21%                   |
| Oct 2021        | 5.66%                | 0.47%                         | 6.12%                      | 1.39%               | 7.52%                    | 2.46%               | 8.19%                  | 6.37%                                    | 5.79%                          | 7.76%              | 8.78%                    |
| Sep 2021        | 5.52%                | 0.39%                         | 5.91%                      | 1.14%               | 7.05%                    | 3.01%               | 7.67%                  | 5.53%                                    | 5.12%                          | 7.37%              | 8.58%                    |
| Aug 2021        | 5.32%                | 0.30%                         | 5.62%                      | 0.86%               | 6.49%                    | 2.06%               | 7.37%                  | 5.69%                                    | 4.70%                          | 5.68%              | 7.42%                    |
| Jul 2021        | 5.29%                | 0.34%                         | 5.62%                      | 0.79%               | 6.42%                    | 1.64%               | 6.99%                  | 5.05%                                    | 4.76%                          | 5.25%              | 7.98%                    |
| Jun 2021        | 4.52%                | 0.40%                         | 4.92%                      | 0.70%               | 5.63%                    | 2.25%               | 6.72%                  | 4.47%                                    | 4.14%                          | 5.11%              | 6.29%                    |
| May 2021        | 4.26%                | 0.31%                         | 4.58%                      | 0.78%               | 5.36%                    | 1.52%               | 6.32%                  | 3.52%                                    | 3.24%                          | 4.80%              | 6.73%                    |
| Apr 2021        | 4.57%                | 0.32%                         | 4.89%                      | 0.94%               | 5.83%                    | 2.04%               | 6.08%                  | 4.12%                                    | 4.01%                          | 6.87%              | 7.57%                    |
| Mar 2021        | 4.14%                | 0.35%                         | 4.49%                      | 1.24%               | 5.73%                    | 2.62%               | 5.85%                  | 4.10%                                    | 3.85%                          | 6.95%              | 7.49%                    |
| Feb 2021        | 4.85%                | 0.43%                         | 5.28%                      | 2.45%               | 7.73%                    | 3.09%               | 8.61%                  | 4.70%                                    | 5.20%                          | 6.63%              | 10.13%                   |
| Jan 2021        | 5.09%                | 0.24%                         | 5.33%                      | 4.05%               | 9.37%                    | 2.96%               | 11.01%                 | 5.73%                                    | 6.95%                          | 7.81%              | 11.57%                   |
| 2021            | 5.06%                | 0.38%                         | 5.44%                      | 1.62%               | 7.06%                    | 2.40%               | 7.94%                  | 5.18%                                    | 5.18%                          | 7.03%              | 8.56%                    |