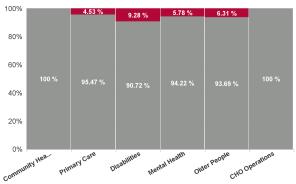

| Health Service Absence Rate<br>- by Care Group: Feb 2024 | Certified<br>absence | Self- certified<br>absence | Non Covid-19<br>absence | Covid-19<br>absence | Total absence<br>rate | % Non<br>Covid-19<br>absence | % Covid-19<br>absence |
|----------------------------------------------------------|----------------------|----------------------------|-------------------------|---------------------|-----------------------|------------------------------|-----------------------|
| CHO 8                                                    | 6.21%                | 0.55%                      | 6.75%                   | 0.49%               | 7.24%                 | 93.26%                       | 6.74%                 |
| Community Health & Wellbeing                             | 10.09%               | 0.12%                      | 10.21%                  | 0.00%               | 10.21%                | 100.00%                      | 0.00%                 |
| Primary Care                                             | 5.50%                | 0.39%                      | 5.89%                   | 0.28%               | 6.17%                 | 95.47%                       | 4.53%                 |
| Disabilities                                             | 5.27%                | 0.51%                      | 5.78%                   | 0.59%               | 6.37%                 | 90.72%                       | 9.28%                 |
| Mental Health                                            | 6.15%                | 0.61%                      | 6.75%                   | 0.41%               | 7.17%                 | 94.22%                       | 5.78%                 |
| Older People                                             | 8.93%                | 0.82%                      | 9.75%                   | 0.66%               | 10.41%                | 93.69%                       | 6.31%                 |
| CHO Operations                                           | 8.77%                | 0.33%                      | 9.10%                   | 0.00%               | 9.10%                 | 100.00%                      | 0.00%                 |
| Community Services                                       | 6.21%                | 0.55%                      | 6.75%                   | 0.49%               | 7.24%                 | 93.26%                       | 6.74%                 |