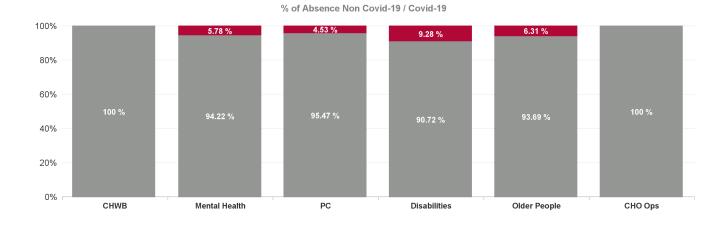

| Health Service Absence Rate<br>- by Care Group: Feb 2024 | Certified<br>absence | Self- certified<br>absence | Non Covid-19<br>absence | Covid-19<br>absence | Total absence<br>rate | % Non<br>Covid-19<br>absence | % Covid-19<br>absence |
|----------------------------------------------------------|----------------------|----------------------------|-------------------------|---------------------|-----------------------|------------------------------|-----------------------|
| CHO 8                                                    | 6.21%                | 0.55%                      | 6.75%                   | 0.49%               | 7.24%                 | 93.26%                       | 6.74%                 |
| Community Health & Wellbeing                             | 10.09%               | 0.12%                      | 10.21%                  | 0.00%               | 10.21%                | 100.00%                      | 0.00%                 |
| Primary Care                                             | 5.50%                | 0.39%                      | 5.89%                   | 0.28%               | 6.17%                 | 95.47%                       | 4.53%                 |
| Disabilities                                             | 5.27%                | 0.51%                      | 5.78%                   | 0.59%               | 6.37%                 | 90.72%                       | 9.28%                 |
| Mental Health                                            | 6.15%                | 0.61%                      | 6.75%                   | 0.41%               | 7.17%                 | 94.22%                       | 5.78%                 |
| Older People                                             | 8.93%                | 0.82%                      | 9.75%                   | 0.66%               | 10.41%                | 93.69%                       | 6.31%                 |
| CHO Operations                                           | 8.77%                | 0.33%                      | 9.10%                   | 0.00%               | 9.10%                 | 100.00%                      | 0.00%                 |
| Community Services                                       | 6.21%                | 0.55%                      | 6.75%                   | 0.49%               | 7.24%                 | 93.26%                       | 6.74%                 |

| Health Service Absence Rate<br>- by Care Group : Feb 2024 | Non<br>Covid-19<br>absence | Covid-19<br>absence | Total<br>absence<br>rate | Medical &<br>Dental | Nursing &<br>Midwifery | Health &<br>Social Care<br>Professionals | Management &<br>Administrative | General<br>Support | Patient &<br>Client Care |
|-----------------------------------------------------------|----------------------------|---------------------|--------------------------|---------------------|------------------------|------------------------------------------|--------------------------------|--------------------|--------------------------|
| CHO 8                                                     | 6.75%                      | 0.49%               | 7.24%                    | 0.00%               | 0.52%                  | 0.51%                                    | 0.24%                          | 0.12%              | 0.64%                    |
| Community Health & Wellbeing                              | 10.21%                     | 0.00%               | 10.21%                   |                     |                        | 0.00%                                    | 0.00%                          |                    | 0.00%                    |
| Primary Care                                              | 5.89%                      | 0.28%               | 6.17%                    | 0.00%               | 0.54%                  | 0.08%                                    | 0.24%                          | 0.81%              | 0.22%                    |
| Disabilities                                              | 5.78%                      | 0.59%               | 6.37%                    | 0.00%               | 0.41%                  | 0.96%                                    | 0.30%                          | 0.00%              | 0.56%                    |
| Mental Health                                             | 6.75%                      | 0.41%               | 7.17%                    | 0.00%               | 0.75%                  | 0.00%                                    | 0.34%                          | 0.00%              | 0.11%                    |
| Older People                                              | 9.75%                      | 0.66%               | 10.41%                   | 0.00%               | 0.30%                  | 0.00%                                    | 0.22%                          | 0.00%              | 1.09%                    |
| CHO Operations                                            | 9.10%                      | 0.00%               | 9.10%                    | 0.00%               | 0.00%                  | 0.00%                                    | 0.00%                          | 0.00%              |                          |
| Community Services                                        | 6.75%                      | 0.49%               | 7.24%                    | 0.00%               | 0.52%                  | 0.51%                                    | 0.24%                          | 0.12%              | 0.64%                    |