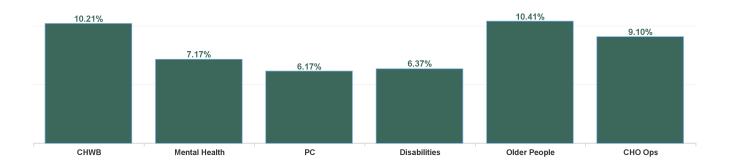

| Health Service Absence Rate<br>- by Care Group: Feb 2024 | Certified<br>absence | Self- certified<br>absence | Non Covid-19<br>absence | Covid-19<br>absence | Total absence<br>rate | % Non<br>Covid-19<br>absence | % Covid-19<br>absence |
|----------------------------------------------------------|----------------------|----------------------------|-------------------------|---------------------|-----------------------|------------------------------|-----------------------|
| CHO 8                                                    | 6.21%                | 0.55%                      | 6.75%                   | 0.49%               | 7.24%                 | 93.26%                       | 6.74%                 |
| Community Health & Wellbeing                             | 10.09%               | 0.12%                      | 10.21%                  | 0.00%               | 10.21%                | 100.00%                      | 0.00%                 |
| Primary Care                                             | 5.50%                | 0.39%                      | 5.89%                   | 0.28%               | 6.17%                 | 95.47%                       | 4.53%                 |
| Disabilities                                             | 5.27%                | 0.51%                      | 5.78%                   | 0.59%               | 6.37%                 | 90.72%                       | 9.28%                 |
| Mental Health                                            | 6.15%                | 0.61%                      | 6.75%                   | 0.41%               | 7.17%                 | 94.22%                       | 5.78%                 |
| Older People                                             | 8.93%                | 0.82%                      | 9.75%                   | 0.66%               | 10.41%                | 93.69%                       | 6.31%                 |
| CHO Operations                                           | 8.77%                | 0.33%                      | 9.10%                   | 0.00%               | 9.10%                 | 100.00%                      | 0.00%                 |
| Community Services                                       | 6.21%                | 0.55%                      | 6.75%                   | 0.49%               | 7.24%                 | 93.26%                       | 6.74%                 |