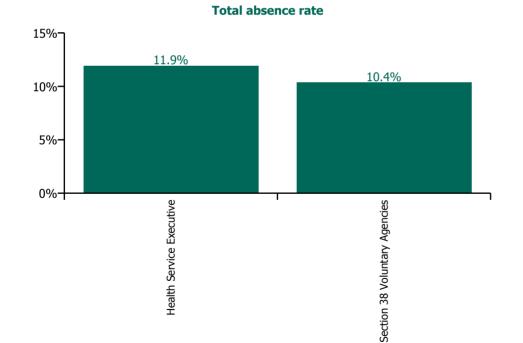

| Health Service Absence Rate - by<br>Care Group: Jan 2022 | Medical &<br>Dental | Nursing &<br>Midwifery | Health & Social<br>Care<br>Professionals | Management &<br>Administrative | General<br>Support | Patient & Client<br>Care | Certified<br>absence | Self-<br>certified<br>absence | Non<br>Covid-19<br>absence | Covid-19<br>absence | Total<br>absence<br>rate |
|----------------------------------------------------------|---------------------|------------------------|------------------------------------------|--------------------------------|--------------------|--------------------------|----------------------|-------------------------------|----------------------------|---------------------|--------------------------|
| CHO 8                                                    | 3.4%                | 12.6%                  | 9.2%                                     | 7.7%                           | 12.7%              | 13.7%                    | 5.1%                 | 0.6%                          | 5.7%                       | 5.8%                | 11.4%                    |
| Health Service Executive                                 | 3.4%                | 12.3%                  | 8.4%                                     | 8.3%                           | 15.2%              | 16.8%                    | 6.1%                 | 0.4%                          | 6.4%                       | 5.5%                | 11.9%                    |
| Community Health & Wellbeing                             |                     |                        | 0.0%                                     | 7.6%                           |                    |                          | 3.9%                 | 0.0%                          | 3.9%                       | 3.4%                | 7.3%                     |
| Mental Health                                            | 2.4%                | 12.2%                  | 9.2%                                     | 9.4%                           | 15.6%              | 17.7%                    | 5.1%                 | 0.5%                          | 5.6%                       | 6.0%                | 11.6%                    |
| Primary Care                                             | 4.3%                | 9.8%                   | 7.5%                                     | 7.0%                           | 11.9%              | 13.3%                    | 4.5%                 | 0.3%                          | 4.7%                       | 3.9%                | 8.7%                     |
| Disabilities                                             | 0.0%                | 14.8%                  | 8.1%                                     | 10.2%                          | 7.7%               | 16.4%                    | 8.5%                 | 0.4%                          | 8.8%                       | 4.7%                | 13.6%                    |
| Older People                                             | 0.0%                | 14.3%                  | 15.1%                                    | 11.5%                          | 17.0%              | 18.1%                    | 8.1%                 | 0.4%                          | 8.5%                       | 7.7%                | 16.2%                    |
| Section 38 Voluntary Agencies                            | 0.0%                | 13.9%                  | 10.1%                                    | 3.2%                           | 5.9%               | 10.1%                    | 3.2%                 | 0.9%                          | 4.1%                       | 6.2%                | 10.4%                    |