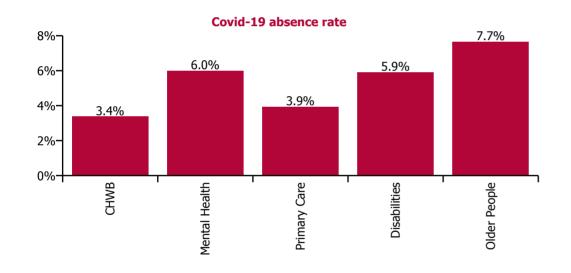

| Health Service Absence Rate - by Care<br>Group: Jan 2022 | Certified<br>absence | Self-<br>certified<br>absence | Non<br>Covid-19<br>absence | Covid-19<br>absence | Total<br>absence<br>rate | % Non<br>Covid-19<br>absence | %<br>Covid-19<br>absence |
|----------------------------------------------------------|----------------------|-------------------------------|----------------------------|---------------------|--------------------------|------------------------------|--------------------------|
| CHO 8                                                    | 5.1%                 | 0.6%                          | 5.7%                       | 5.8%                | 11.4%                    | 49.6%                        | 50.4%                    |
| Community Health & Wellbeing                             | 3.9%                 | 0.0%                          | 3.9%                       | 3.4%                | 7.3%                     | 53.6%                        | 46.4%                    |
| Mental Health                                            | 5.1%                 | 0.5%                          | 5.6%                       | 6.0%                | 11.6%                    | 48.3%                        | 51.7%                    |
| Primary Care                                             | 4.5%                 | 0.3%                          | 4.7%                       | 3.9%                | 8.7%                     | 54.5%                        | 45.5%                    |
| Disabilities                                             | 4.3%                 | 0.8%                          | 5.1%                       | 5.9%                | 11.0%                    | 46.3%                        | 53.7%                    |
| Older People                                             | 8.1%                 | 0.4%                          | 8.5%                       | 7.7%                | 16.2%                    | 52.6%                        | 47.4%                    |