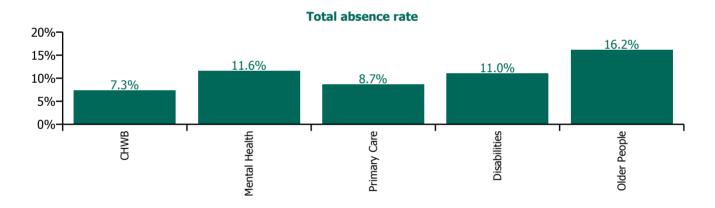

| Health Service Absence Rate - by Care<br>Group: Jan 2022 | Certified<br>absence | Self-<br>certified<br>absence | Non<br>Covid-19<br>absence | Covid-19<br>absence | Total<br>absence<br>rate | % Non<br>Covid-19<br>absence | %<br>Covid-19<br>absence |
|----------------------------------------------------------|----------------------|-------------------------------|----------------------------|---------------------|--------------------------|------------------------------|--------------------------|
| CHO 8                                                    | 5.1%                 | 0.6%                          | 5.7%                       | 5.8%                | 11.4%                    | 49.6%                        | 50.4%                    |
| Community Health & Wellbeing                             | 3.9%                 | 0.0%                          | 3.9%                       | 3.4%                | 7.3%                     | 53.6%                        | 46.4%                    |
| Mental Health                                            | 5.1%                 | 0.5%                          | 5.6%                       | 6.0%                | 11.6%                    | 48.3%                        | 51.7%                    |
| Primary Care                                             | 4.5%                 | 0.3%                          | 4.7%                       | 3.9%                | 8.7%                     | 54.5%                        | 45.5%                    |
| Disabilities                                             | 4.3%                 | 0.8%                          | 5.1%                       | 5.9%                | 11.0%                    | 46.3%                        | 53.7%                    |
| Older People                                             | 8.1%                 | 0.4%                          | 8.5%                       | 7.7%                | 16.2%                    | 52.6%                        | 47.4%                    |