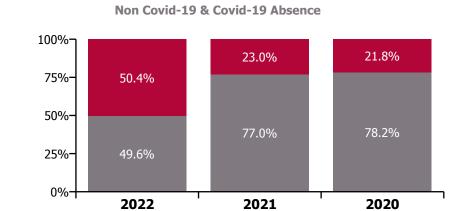

| Health Service Absence Rate - by Staff<br>Category: Jan 2022 | Certified absence | Self-<br>certified<br>absence | Non<br>Covid-19<br>absence | Covid-19<br>absence | Total<br>absence<br>rate | % Non<br>Covid-19<br>absence | %<br>Covid-19<br>absence |
|--------------------------------------------------------------|-------------------|-------------------------------|----------------------------|---------------------|--------------------------|------------------------------|--------------------------|
| CHO 8                                                        | 5.1%              | 0.6%                          | 5.7%                       | 5.8%                | 11.4%                    | 49.6%                        | 50.4%                    |
| Medical & Dental                                             | 2.0%              | 0.1%                          | 2.1%                       | 1.4%                | 3.4%                     | 60.3%                        | 39.7%                    |
| Nursing & Midwifery                                          | 4.8%              | 1.1%                          | 6.0%                       | 6.6%                | 12.6%                    | 47.2%                        | 52.8%                    |
| Health & Social Care Professionals                           | 4.2%              | 0.2%                          | 4.4%                       | 4.8%                | 9.2%                     | 47.7%                        | 52.3%                    |
| Management & Administrative                                  | 4.5%              | 0.2%                          | 4.7%                       | 3.0%                | 7.7%                     | 61.3%                        | 38.7%                    |
| General Support                                              | 5.7%              | 0.3%                          | 6.1%                       | 6.6%                | 12.7%                    | 47.8%                        | 52.2%                    |
| Patient & Client Care                                        | 6.4%              | 0.4%                          | 6.8%                       | 6.9%                | 13.7%                    | 49.6%                        | 50.4%                    |

#### Non Covid-19 & Covid-19 Absence

| Health Service Absence Rate - by<br>Care Group: Jan 2022 | Medical &<br>Dental | Nursing &<br>Midwifery | Health & Social<br>Care<br>Professionals | Management &<br>Administrative | General<br>Support | Patient & Client<br>Care | Certified<br>absence | Self-<br>certified<br>absence | Non<br>Covid-19<br>absence | Covid-19<br>absence | Total<br>absence<br>rate |
|----------------------------------------------------------|---------------------|------------------------|------------------------------------------|--------------------------------|--------------------|--------------------------|----------------------|-------------------------------|----------------------------|---------------------|--------------------------|
| CHO 8                                                    | 0.0%                | 13.9%                  | 10.1%                                    | 3.2%                           | 5.9%               | 10.1%                    | 3.2%                 | 0.9%                          | 4.1%                       | 6.2%                | 10.4%                    |
| Section 38 Voluntary Agencies                            | 0.0%                | 13.9%                  | 10.1%                                    | 3.2%                           | 5.9%               | 10.1%                    | 3.2%                 | 0.9%                          | 4.1%                       | 6.2%                | 10.4%                    |
| Muiriosa Foundation, Laois/Offaly                        |                     | 9.3%                   | 8.7%                                     | 3.9%                           | 8.5%               | 8.1%                     | 2.4%                 | 0.2%                          | 2.5%                       | 5.8%                | 8.4%                     |
| Muiriosa Foundation, Longford/Westmeath                  |                     | 4.7%                   | 8.2%                                     | 3.9%                           | 0.0%               | 6.9%                     | 2.3%                 | 0.2%                          | 2.5%                       | 4.5%                | 7.1%                     |
| Muiriosa Foundation, South Kildare                       |                     | 5.1%                   | 8.4%                                     | 2.5%                           | 1.2%               | 6.0%                     | 2.7%                 | 0.3%                          | 3.0%                       | 3.2%                | 6.2%                     |
| St. John of God, Drumcar                                 | 0.0%                | 17.7%                  | 19.3%                                    | 3.0%                           | 11.5%              | 15.8%                    | 4.6%                 | 2.3%                          | 6.9%                       | 9.5%                | 16.3%                    |

#### Non Covid-19 & Covid-19 Absence