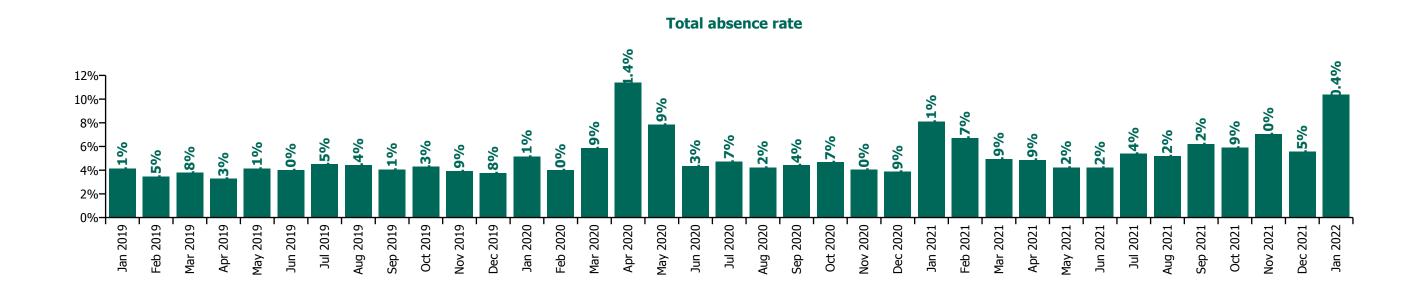

# CHO 8 by Staff Category

| Year/ month | Medical &<br>Dental | Nursing &<br>Midwifery | Health & Social<br>Care<br>Professionals | Management &<br>Administrative | General<br>Support | Patient & Client<br>Care | Certified<br>absence | Self-<br>certified<br>absence | Non<br>Covid-19<br>absence | Covid-19<br>absence | Total<br>absence rate |
|-------------|---------------------|------------------------|------------------------------------------|--------------------------------|--------------------|--------------------------|----------------------|-------------------------------|----------------------------|---------------------|-----------------------|
| 2022        | 3.4%                | 12.6%                  | 9.2%                                     | 7.7%                           | 12.7%              | 13.7%                    | 5.1%                 | 0.6%                          | 5.7%                       | 5.8%                | 11.4%                 |
| Jan 2022    | 3.4%                | 12.6%                  | 9.2%                                     | 7.7%                           | 12.7%              | 13.7%                    | 5.1%                 | 0.6%                          | 5.7%                       | 5.8%                | 11.4%                 |
| 2021        | 2.4%                | 7.9%                   | 5.2%                                     | 5.2%                           | 7.0%               | 8.6%                     | 5.1%                 | 0.4%                          | 5.4%                       | 1.6%                | 7.1%                  |
| Dec 2021    | 2.7%                | 9.8%                   | 7.0%                                     | 6.5%                           | 9.8%               | 9.7%                     | 5.4%                 | 0.5%                          | 6.0%                       | 2.6%                | 8.5%                  |
| Nov 2021    | 2.4%                | 10.8%                  | 5.7%                                     | 7.6%                           | 10.3%              | 10.2%                    | 6.0%                 | 0.5%                          | 6.5%                       | 2.4%                | 8.9%                  |
| Oct 2021    | 2.5%                | 8.2%                   | 6.4%                                     | 5.8%                           | 7.8%               | 8.8%                     | 5.7%                 | 0.5%                          | 6.1%                       | 1.4%                | 7.5%                  |
| Sep 2021    | 3.0%                | 7.7%                   | 5.5%                                     | 5.1%                           | 7.4%               | 8.6%                     | 5.5%                 | 0.4%                          | 5.9%                       | 1.1%                | 7.1%                  |
| Aug 2021    | 2.1%                | 7.4%                   | 5.7%                                     | 4.7%                           | 5.7%               | 7.4%                     | 5.3%                 | 0.3%                          | 5.6%                       | 0.9%                | 6.5%                  |
| Jul 2021    | 1.6%                | 7.0%                   | 5.0%                                     | 4.8%                           | 5.3%               | 8.0%                     | 5.3%                 | 0.3%                          | 5.6%                       | 0.8%                | 6.4%                  |
| Jun 2021    | 2.2%                | 6.7%                   | 4.5%                                     | 4.1%                           | 5.1%               | 6.3%                     | 4.5%                 | 0.4%                          | 4.9%                       | 0.7%                | 5.6%                  |
| May 2021    | 1.5%                | 6.3%                   | 3.5%                                     | 3.2%                           | 4.8%               | 6.7%                     | 4.3%                 | 0.3%                          | 4.6%                       | 0.8%                | 5.4%                  |
| Apr 2021    | 2.0%                | 6.1%                   | 4.1%                                     | 4.0%                           | 6.9%               | 7.6%                     | 4.6%                 | 0.3%                          | 4.9%                       | 0.9%                | 5.8%                  |
| Mar 2021    | 2.6%                | 5.9%                   | 4.1%                                     | 3.9%                           | 6.9%               | 7.5%                     | 4.1%                 | 0.3%                          | 4.5%                       | 1.2%                | 5.7%                  |
| Feb 2021    | 3.1%                | 8.6%                   | 4.7%                                     | 5.2%                           | 6.6%               | 10.1%                    | 4.9%                 | 0.4%                          | 5.3%                       | 2.4%                | 7.7%                  |
| Jan 2021    | 3.0%                | 11.0%                  | 5.7%                                     | 7.0%                           | 7.8%               | 11.6%                    | 5.1%                 | 0.2%                          | 5.3%                       | 4.0%                | 9.4%                  |
| 2020        | 2.7%                | 8.0%                   | 5.2%                                     | 5.3%                           | 7.1%               | 9.4%                     | 5.4%                 | 0.3%                          | 5.8%                       | 1.6%                | 7.4%                  |
| Dec 2020    | 1.7%                | 8.7%                   | 4.3%                                     | 4.8%                           | 6.7%               | 7.7%                     | 4.9%                 | 0.3%                          | 5.2%                       | 1.6%                | 6.8%                  |
| Nov 2020    | 2.4%                | 6.9%                   | 3.3%                                     | 4.2%                           | 6.6%               | 8.0%                     | 4.4%                 | 0.3%                          | 4.6%                       | 1.5%                | 6.1%                  |
| Oct 2020    | 1.9%                | 7.6%                   | 5.4%                                     | 5.0%                           | 7.2%               | 9.4%                     | 5.3%                 | 0.3%                          | 5.6%                       | 1.6%                | 7.2%                  |
| Sep 2020    | 3.1%                | 8.5%                   | 4.8%                                     | 4.6%                           | 6.9%               | 8.8%                     | 5.5%                 | 0.3%                          | 5.8%                       | 1.4%                | 7.2%                  |
| Aug 2020    | 2.0%                | 6.7%                   | 4.8%                                     | 4.9%                           | 6.5%               | 8.1%                     | 5.5%                 | 0.3%                          | 5.8%                       | 0.6%                | 6.4%                  |
| Jul 2020    | 1.3%                | 6.6%                   | 4.3%                                     | 3.9%                           | 5.2%               | 9.0%                     | 5.3%                 | 0.3%                          | 5.6%                       | 0.7%                | 6.3%                  |
| Jun 2020    | 1.3%                | 6.2%                   | 4.2%                                     | 3.8%                           | 4.3%               | 8.9%                     | 4.9%                 | 0.3%                          | 5.2%                       | 1.0%                | 6.1%                  |
| May 2020    | 3.1%                | 8.9%                   | 5.5%                                     | 4.5%                           | 6.7%               | 11.9%                    | 5.5%                 | 0.3%                          | 5.8%                       | 2.7%                | 8.4%                  |
| Apr 2020    | 5.2%                | 13.2%                  | 7.9%                                     | 6.9%                           | 13.5%              | 15.1%                    | 6.1%                 | 0.2%                          | 6.3%                       | 5.5%                | 11.8%                 |
| Mar 2020    | 5.7%                | 9.3%                   | 7.5%                                     | 7.9%                           | 8.0%               | 9.6%                     | 5.8%                 | 0.4%                          | 6.2%                       | 2.6%                | 8.7%                  |
| Feb 2020    | 2.1%                | 6.2%                   | 4.9%                                     | 6.2%                           | 5.4%               | 7.6%                     | 5.7%                 | 0.6%                          | 6.3%                       |                     | 6.3%                  |
| Jan 2020    | 2.0%                | 7.1%                   | 5.8%                                     | 6.7%                           | 8.1%               | 8.4%                     | 6.5%                 | 0.6%                          | 7.1%                       |                     | 7.1%                  |
| 2019        | 1.3%                | 6.4%                   | 4.6%                                     | 4.7%                           | 5.9%               | 6.7%                     | 5.2%                 | 0.6%                          | 5.8%                       |                     | 5.8%                  |
| Dec 2019    | 2.0%                | 7.2%                   | 5.7%                                     | 6.5%                           | 6.3%               | 7.2%                     | 6.0%                 | 0.6%                          | 6.6%                       |                     | 6.6%                  |
| Nov 2019    | 1.7%                | 6.8%                   | 5.1%                                     | 4.9%                           | 6.8%               | 6.9%                     | 5.5%                 | 0.5%                          | 6.1%                       |                     | 6.1%                  |

| Oct 2019 | 1.5% | 6.6% | 5.0% | 4.2% | 6.5% | 7.9% | 5.7% | 0.5% | 6.3% | 6.3% |
|----------|------|------|------|------|------|------|------|------|------|------|
| Sep 2019 | 1.2% | 5.7% | 4.9% | 4.2% | 6.7% | 6.6% | 5.1% | 0.5% | 5.6% | 5.6% |
| Aug 2019 | 2.0% | 6.4% | 4.5% | 4.7% | 7.2% | 7.5% | 5.7% | 0.4% | 6.1% | 6.1% |
| Jul 2019 | 0.8% | 5.6% | 3.9% | 5.1% | 5.7% | 7.3% | 5.2% | 0.4% | 5.6% | 5.6% |
| Jun 2019 | 0.9% | 6.1% | 3.8% | 3.5% | 5.6% | 7.0% | 5.1% | 0.4% | 5.5% | 5.5% |
| May 2019 | 0.6% | 5.8% | 3.6% | 4.1% | 5.0% | 6.8% | 4.8% | 0.5% | 5.3% | 5.3% |
| Apr 2019 | 1.0% | 6.2% | 4.4% | 4.0% | 5.2% | 5.4% | 4.6% | 0.5% | 5.1% | 5.1% |
| Mar 2019 | 1.2% | 5.6% | 4.3% | 4.6% | 4.5% | 6.0% | 4.8% | 0.4% | 5.2% | 5.2% |
| Feb 2019 | 1.5% | 7.6% | 4.5% | 4.4% | 5.5% | 5.7% | 4.8% | 1.0% | 5.7% | 5.7% |
| Jan 2019 | 1.0% | 6.8% | 5.1% | 5.8% | 6.5% | 6.8% | 5.4% | 0.8% | 6.2% | 6.2% |