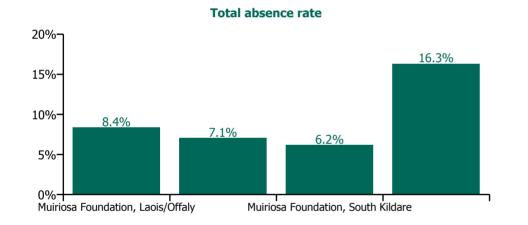

#### Non Covid-19 & Covid-19 Absence

| Health Service Absence Rate - by<br>Care Group: Jan 2022 | Medical &<br>Dental | Nursing &<br>Midwifery | Health & Social<br>Care<br>Professionals | Management &<br>Administrative | General<br>Support | Patient & Client<br>Care | Certified<br>absence | Self-<br>certified<br>absence | Non<br>Covid-19<br>absence | Covid-19<br>absence | Total<br>absence<br>rate |
|----------------------------------------------------------|---------------------|------------------------|------------------------------------------|--------------------------------|--------------------|--------------------------|----------------------|-------------------------------|----------------------------|---------------------|--------------------------|
| CHO 8                                                    | 0.0%                | 13.9%                  | 10.1%                                    | 3.2%                           | 5.9%               | 10.1%                    | 3.2%                 | 0.9%                          | 4.1%                       | 6.2%                | 10.4%                    |
| Section 38 Voluntary Agencies                            | 0.0%                | 13.9%                  | 10.1%                                    | 3.2%                           | 5.9%               | 10.1%                    | 3.2%                 | 0.9%                          | 4.1%                       | 6.2%                | 10.4%                    |
| Muiriosa Foundation, Laois/Offaly                        |                     | 9.3%                   | 8.7%                                     | 3.9%                           | 8.5%               | 8.1%                     | 2.4%                 | 0.2%                          | 2.5%                       | 5.8%                | 8.4%                     |
| Muiriosa Foundation, Longford/Westmeath                  |                     | 4.7%                   | 8.2%                                     | 3.9%                           | 0.0%               | 6.9%                     | 2.3%                 | 0.2%                          | 2.5%                       | 4.5%                | 7.1%                     |
| Muiriosa Foundation, South Kildare                       |                     | 5.1%                   | 8.4%                                     | 2.5%                           | 1.2%               | 6.0%                     | 2.7%                 | 0.3%                          | 3.0%                       | 3.2%                | 6.2%                     |
| St. John of God, Drumcar                                 | 0.0%                | 17.7%                  | 19.3%                                    | 3.0%                           | 11.5%              | 15.8%                    | 4.6%                 | 2.3%                          | 6.9%                       | 9.5%                | 16.3%                    |