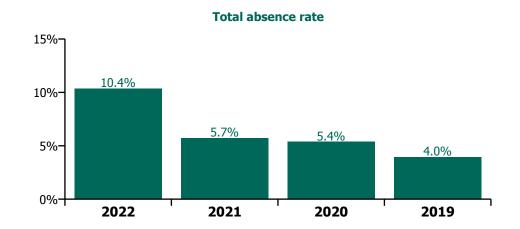

#### Non Covid-19 & Covid-19 Absence

| Health Service Absence Rate - by<br>Care Group: Jan 2022 | Medical &<br>Dental | Nursing &<br>Midwifery | Health & Social<br>Care<br>Professionals | Management &<br>Administrative | General<br>Support | Patient & Client<br>Care | Certified<br>absence | Self-<br>certified<br>absence | Non<br>Covid-19<br>absence | Covid-19<br>absence | Total<br>absence<br>rate |
|----------------------------------------------------------|---------------------|------------------------|------------------------------------------|--------------------------------|--------------------|--------------------------|----------------------|-------------------------------|----------------------------|---------------------|--------------------------|
| CHO 8                                                    | 0.0%                | 13.9%                  | 10.1%                                    | 3.2%                           | 5.9%               | 10.1%                    | 3.2%                 | 0.9%                          | 4.1%                       | 6.2%                | 10.4%                    |
| Section 38 Voluntary Agencies                            | 0.0%                | 13.9%                  | 10.1%                                    | 3.2%                           | 5.9%               | 10.1%                    | 3.2%                 | 0.9%                          | 4.1%                       | 6.2%                | 10.4%                    |
| Muiriosa Foundation, Laois/Offaly                        |                     | 9.3%                   | 8.7%                                     | 3.9%                           | 8.5%               | 8.1%                     | 2.4%                 | 0.2%                          | 2.5%                       | 5.8%                | 8.4%                     |
| Muiriosa Foundation, Longford/Westmeath                  |                     | 4.7%                   | 8.2%                                     | 3.9%                           | 0.0%               | 6.9%                     | 2.3%                 | 0.2%                          | 2.5%                       | 4.5%                | 7.1%                     |
| Muiriosa Foundation, South Kildare                       |                     | 5.1%                   | 8.4%                                     | 2.5%                           | 1.2%               | 6.0%                     | 2.7%                 | 0.3%                          | 3.0%                       | 3.2%                | 6.2%                     |
| St. John of God, Drumcar                                 | 0.0%                | 17.7%                  | 19.3%                                    | 3.0%                           | 11.5%              | 15.8%                    | 4.6%                 | 2.3%                          | 6.9%                       | 9.5%                | 16.3%                    |

CHO 8 Section 38's

| Year/ month | Muiriosa<br>Foundation,<br>Laois/Offaly | Muiriosa<br>Foundation,<br>Longford/Westm<br>eath | Muiriosa<br>Foundation,<br>South Kildare | St. John of God,<br>Drumcar | Section 38<br>Voluntary<br>Agencies | Certified<br>absence | Self-<br>certified<br>absence | Non<br>Covid-19<br>absence | Covid-19<br>absence | Total<br>absence<br>rate |
|-------------|-----------------------------------------|---------------------------------------------------|------------------------------------------|-----------------------------|-------------------------------------|----------------------|-------------------------------|----------------------------|---------------------|--------------------------|
| 2022        | 8.4%                                    | 7.1%                                              | 6.2%                                     | 16.3%                       | 10.4%                               | 3.2%                 | 0.9%                          | 4.1%                       | 6.2%                | 10.4%                    |
| Jan 2022    | 8.4%                                    | 7.1%                                              | 6.2%                                     | 16.3%                       | 10.4%                               | 3.2%                 | 0.9%                          | 4.1%                       | 6.2%                | 10.4%                    |
| 2021        | 6.0%                                    | 4.7%                                              | 4.5%                                     | 6.8%                        | 5.7%                                | 3.9%                 | 0.4%                          | 4.3%                       | 1.4%                | 5.7%                     |
| Dec 2021    | 6.5%                                    | 5.5%                                              | 6.5%                                     | 4.5%                        | 5.5%                                | 2.8%                 | 0.9%                          | 3.7%                       | 1.8%                | 5.5%                     |
| Nov 2021    | 8.7%                                    | 5.1%                                              | 6.4%                                     | 7.4%                        | 7.0%                                | 4.2%                 | 0.5%                          | 4.6%                       | 2.4%                | 7.0%                     |
| Oct 2021    | 6.1%                                    | 5.5%                                              | 5.8%                                     | 6.1%                        | 5.9%                                | 4.2%                 | 0.4%                          | 4.5%                       | 1.4%                | 5.9%                     |
| Sep 2021    | 5.5%                                    | 5.3%                                              | 5.0%                                     | 7.6%                        | 6.2%                                | 4.8%                 | 0.4%                          | 5.1%                       | 1.0%                | 6.2%                     |
| Aug 2021    | 4.9%                                    | 5.5%                                              | 3.4%                                     | 6.6%                        | 5.2%                                | 4.6%                 | 0.1%                          | 4.7%                       | 0.4%                | 5.2%                     |
| Jul 2021    | 5.9%                                    | 5.7%                                              | 3.6%                                     | 5.9%                        | 5.4%                                | 4.4%                 | 0.3%                          | 4.7%                       | 0.7%                | 5.4%                     |
| Jun 2021    | 5.4%                                    | 4.2%                                              | 3.2%                                     | 4.1%                        | 4.2%                                | 3.2%                 | 0.4%                          | 3.5%                       | 0.7%                | 4.2%                     |
| May 2021    | 4.8%                                    | 3.2%                                              | 2.3%                                     | 5.3%                        | 4.2%                                | 3.3%                 | 0.2%                          | 3.6%                       | 0.7%                | 4.2%                     |
| Apr 2021    | 5.7%                                    | 2.7%                                              | 2.9%                                     | 6.2%                        | 4.9%                                | 4.0%                 | 0.2%                          | 4.2%                       | 0.6%                | 4.9%                     |
| Mar 2021    | 4.8%                                    | 3.4%                                              | 3.4%                                     | 6.6%                        | 4.9%                                | 3.2%                 | 0.4%                          | 3.5%                       | 1.4%                | 4.9%                     |
| Feb 2021    | 6.7%                                    | 4.5%                                              | 5.7%                                     | 8.1%                        | 6.7%                                | 3.8%                 | 0.5%                          | 4.3%                       | 2.4%                | 6.7%                     |
| Jan 2021    | 7.1%                                    | 4.9%                                              | 5.4%                                     | 12.1%                       | 8.1%                                | 4.4%                 | 0.2%                          | 4.6%                       | 3.5%                | 8.1%                     |
| 2020        | 5.3%                                    | 3.5%                                              | 5.5%                                     | 6.1%                        | 5.4%                                | 3.9%                 | 0.2%                          | 4.2%                       | 1.2%                | 5.4%                     |
| Dec 2020    | 3.8%                                    | 2.3%                                              | 3.7%                                     | 4.8%                        | 3.9%                                | 2.9%                 | 0.2%                          | 3.1%                       | 0.7%                | 3.9%                     |
| Nov 2020    | 3.7%                                    | 1.6%                                              | 4.4%                                     | 4.9%                        | 4.0%                                | 2.9%                 | 0.2%                          | 3.0%                       | 1.0%                | 4.0%                     |
| Oct 2020    | 4.9%                                    | 2.3%                                              | 3.9%                                     | 5.9%                        | 4.7%                                | 3.4%                 | 0.2%                          | 3.7%                       | 1.0%                | 4.7%                     |
| Sep 2020    | 5.6%                                    | 3.5%                                              | 3.5%                                     | 4.7%                        | 4.4%                                | 3.4%                 | 0.2%                          | 3.6%                       | 0.8%                | 4.4%                     |
| Aug 2020    | 5.3%                                    | 2.9%                                              | 4.4%                                     | 4.2%                        | 4.2%                                | 3.8%                 | 0.2%                          | 4.0%                       | 0.2%                | 4.2%                     |
| Jul 2020    | 4.4%                                    | 3.0%                                              | 4.5%                                     | 5.7%                        | 4.7%                                | 4.3%                 | 0.2%                          | 4.6%                       | 0.2%                | 4.7%                     |
| Jun 2020    | 4.1%                                    | 3.5%                                              | 6.7%                                     | 3.6%                        | 4.3%                                | 3.6%                 | 0.2%                          | 3.7%                       | 0.6%                | 4.3%                     |
| May 2020    | 9.0%                                    | 5.6%                                              | 9.5%                                     | 7.4%                        | 7.9%                                | 5.0%                 | 0.2%                          | 5.1%                       | 2.7%                | 7.9%                     |
| Apr 2020    | 9.1%                                    | 5.2%                                              | 9.9%                                     | 15.4%                       | 11.4%                               | 5.7%                 | 0.1%                          | 5.8%                       | 5.6%                | 11.4%                    |
| Mar 2020    | 6.3%                                    | 4.9%                                              | 5.8%                                     | 6.2%                        | 5.9%                                | 3.9%                 | 0.3%                          | 4.2%                       | 1.6%                | 5.9%                     |
| Feb 2020    | 3.1%                                    | 3.1%                                              | 4.0%                                     | 4.7%                        | 4.0%                                | 3.6%                 | 0.4%                          | 4.0%                       |                     | 4.0%                     |
| Jan 2020    | 3.4%                                    | 4.0%                                              | 5.1%                                     | 6.1%                        | 5.1%                                | 4.7%                 | 0.5%                          | 5.1%                       |                     | 5.1%                     |
| 2019        | 3.0%                                    | 4.0%                                              | 4.5%                                     | 4.1%                        | 4.0%                                | 3.6%                 | 0.4%                          | 4.0%                       |                     | 4.0%                     |
| Dec 2019    | 4.0%                                    | 4.9%                                              | 4.3%                                     | 3.0%                        | 3.8%                                | 3.3%                 | 0.4%                          | 3.8%                       |                     | 3.8%                     |
| Nov 2019    | 3.5%                                    | 4.1%                                              | 3.4%                                     | 4.2%                        | 3.9%                                | 3.5%                 | 0.4%                          | 3.9%                       |                     | 3.9%                     |
| Oct 2019    | 4.2%                                    | 4.2%                                              | 3.8%                                     | 4.6%                        | 4.3%                                | 3.9%                 | 0.4%                          | 4.3%                       |                     | 4.3%                     |
| Sep 2019    | 3.5%                                    | 4.6%                                              | 5.1%                                     | 3.5%                        | 4.1%                                | 3.8%                 | 0.3%                          | 4.1%                       |                     | 4.1%                     |
| Aug 2019    | 3.1%                                    | 4.3%                                              | 4.2%                                     | 5.0%                        | 4.4%                                | 4.2%                 | 0.3%                          | 4.4%                       |                     | 4.4%                     |
| Jul 2019    | 3.3%                                    | 3.9%                                              | 5.4%                                     | 4.8%                        | 4.5%                                | 4.2%                 | 0.3%                          | 4.5%                       |                     | 4.5%                     |
| Jun 2019    | 2.2%                                    | 3.2%                                              | 4.5%                                     | 4.7%                        | 4.0%                                | 3.7%                 | 0.3%                          | 4.0%                       |                     | 4.0%                     |
| May 2019    | 2.3%                                    | 3.3%                                              | 5.1%                                     | 4.7%                        | 4.1%                                | 3.7%                 | 0.4%                          | 4.1%                       |                     | 4.1%                     |
| Apr 2019    | 1.7%                                    | 3.5%                                              | 4.2%                                     | 3.5%                        | 3.3%                                | 2.9%                 | 0.4%                          | 3.3%                       |                     | 3.3%                     |
| Mar 2019    | 3.1%                                    | 3.9%                                              | 4.3%                                     | 3.8%                        | 3.8%                                | 3.4%                 | 0.3%                          | 3.8%                       |                     | 3.8%                     |
| Feb 2019    | 3.0%                                    | 4.1%                                              | 4.4%                                     | 3.0%                        | 3.5%                                | 3.1%                 | 0.4%                          | 3.5%                       |                     | 3.5%                     |
| Jan 2019    | 2.9%                                    | 4.3%                                              | 4.9%                                     | 4.1%                        | 4.1%                                | 3.8%                 | 0.4%                          | 4.1%                       |                     | 4.1%                     |