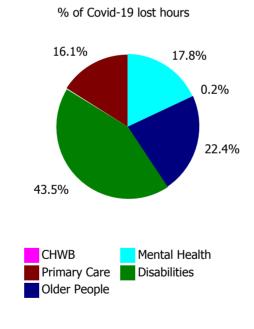

| 3.9%                | 8.7%                     |
| Disabilities                                             | 0.0%                | 14.1%                  | 9.8%                                     | 6.3%                           | 6.1%               | 11.3%                    | 4.3%                 | 0.8%                          | 5.1%                       | 5.9%                | 11.0%                    |
| Older People                                             | 0.0%                | 14.3%                  | 15.1%                                    | 11.5%                          | 17.0%              | 18.1%                    | 8.1%                 | 0.4%                          | 8.5%                       | 7.7%                | 16.2%                    |







| Health Service Covid-19 Absence Rate - by<br>Staff Category & Care Group: Jan 2022 | Medical &<br>Dental | Nursing &<br>Midwifery | Health & Social<br>Care<br>Professionals | Management &<br>Administrative | General<br>Support | Patient & Client<br>Care | Covid-19<br>absence | Non Covid-19<br>absence | Total<br>absence rate |
|------------------------------------------------------------------------------------|---------------------|------------------------|------------------------------------------|--------------------------------|--------------------|--------------------------|---------------------|-------------------------|-----------------------|
| CHO 8                                                                              | 1.4%                | 6.6%                   | 4.