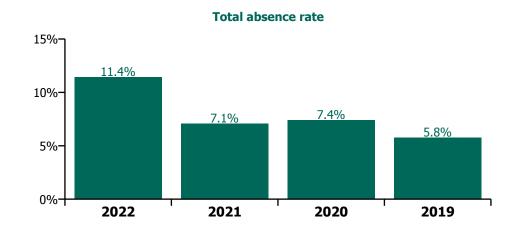

| Health Service Absence Rate - by Staff<br>Category: Jan 2022 | Certified absence | Self-<br>certified<br>absence | Non<br>Covid-19<br>absence | Covid-19<br>absence | Total<br>absence<br>rate | % Non<br>Covid-19<br>absence | %<br>Covid-19<br>absence |
|--------------------------------------------------------------|-------------------|-------------------------------|----------------------------|---------------------|--------------------------|------------------------------|--------------------------|
| CHO 8                                                        | 5.1%              | 0.6%                          | 5.7%                       | 5.8%                | 11.4%                    | 49.6%                        | 50.4%                    |
| Medical & Dental                                             | 2.0%              | 0.1%                          | 2.1%                       | 1.4%                | 3.4%                     | 60.3%                        | 39.7%                    |
| Nursing & Midwifery                                          | 4.8%              | 1.1%                          | 6.0%                       | 6.6%                | 12.6%                    | 47.2%                        | 52.8%                    |
| Health & Social Care Professionals                           | 4.2%              | 0.2%                          | 4.4%                       | 4.8%                | 9.2%                     | 47.7%                        | 52.3%                    |
| Management & Administrative                                  | 4.5%              | 0.2%                          | 4.7%                       | 3.0%                | 7.7%                     | 61.3%                        | 38.7%                    |
| General Support                                              | 5.7%              | 0.3%                          | 6.1%                       | 6.6%                | 12.7%                    | 47.8%                        | 52.2%                    |
| Patient & Client Care                                        | 6.4%              | 0.4%                          | 6.8%                       | 6.9%                | 13.7%                    | 49.6%                        | 50.4%                    |

| Health Service Absence Rate - by Care<br>Group: Jan 2022 | Certified<br>absence | Self-<br>certified<br>absence | Non<br>Covid-19<br>absence | Covid-19<br>absence | Total<br>absence<br>rate | % Non<br>Covid-19<br>absence | %<br>Covid-19<br>absence |
|----------------------------------------------------------|----------------------|-------------------------------|----------------------------|---------------------|--------------------------|------------------------------|--------------------------|
| CHO 8                                                    | 5.1%                 | 0.6%                          | 5.7%                       | 5.8%                | 11.4%                    | 49.6%                        | 50.4%                    |
| Community Health & Wellbeing                             | 3.9%                 | 0.0%                          | 3.9%                       | 3.4%                | 7.3%                     | 53.6%                        | 46.4%                    |
| Mental Health                                            | 5.1%                 | 0.5%                          | 5.6%                       | 6.0%                | 11.6%                    | 48.3%                        | 51.7%                    |
| Primary Care                                             | 4.5%                 | 0.3%                          | 4.7%                       | 3.9%                | 8.7%                     | 54.5%                        | 45.5%                    |
| Disabilities                                             | 4.3%                 | 0.8%                          | 5.1%                       | 5.9%                | 11.0%                    | 46.3%                        | 53.7%                    |
| Older People                                             | 8.1%                 | 0.4%                          | 8.5%                       | 7.7%                | 16.2%                    | 52.6%                        | 47.4%                    |

| Health Service Absence Rate - by<br>Care Group: Jan 2022 | Medical &<br>Dental | Nursing &<br>Midwifery | Health & Social<br>Care<br>Professionals | Management &<br>Administrative | General<br>Support | Patient & Client<br>Care | Certified<br>absence | Self-<br>certified<br>absence | Non<br>Covid-19<br>absence | Covid-19<br>absence | Total<br>absence<br>rate |
|----------------------------------------------------------|---------------------|------------------------|------------------------------------------|--------------------------------|--------------------|--------------------------|----------------------|-------------------------------|----------------------------|---------------------|--------------------------|
| CHO 8                                                    | 3.4%                | 12.6%                  | 9.2%                                     | 7.7%                           | 12.7%              | 13.7%                    | 5.1%                 | 0.6%                          | 5.7%                       | 5.8%                | 11.4%                    |
| Community Health & Wellbeing                             |                     |                        | 0.0%                                     | 7.6%                           |                    |                          | 3.9%                 | 0.0%                          | 3.9%                       | 3.4%                | 7.3%                     |
| Mental Health                                            | 2.4%                | 12.2%                  | 9.2%                                     | 9.4%                           | 15.6%              | 17.7%                    | 5.1%                 | 0.5%                          | 5.6%                       | 6.0%                | 11.6%                    |
| Primary Care                                             | 4.3%                | 9.8%                   | 7.5%                                     | 7.0%                           | 11.9%              | 13.3%                    | 4.5%                 | 0.3%                          | 4.7%                       | 3.9%                | 8.7%                     |
| Disabilities                                             | 0.0%                | 14.1%                  | 9.8%                                     | 6.3%                           | 6.1%               | 11.3%                    | 4.3%                 | 0.8%                          | 5.1%                       | 5.9%                | 11.0%                    |
| Older People                                             | 0.0%                | 14.3%                  | 15.1%                                    | 11.5%                          | 17.0%              | 18.1%                    | 8.1%                 | 0.4%                          | 8.5%                       | 7.7%                | 16.2%                    |

# CHO 8 by Staff Category

| Year/ month | Medical &<br>Dental | Nursing &<br>Midwifery | Health & Social<br>Care<br>Professionals | Management &<br>Administrative | General<br>Support | Patient & Client<br>Care | Certified<br>absence | Self-<br>certified<br>absence | Non<br>Covid-19<br>absence | Covid-19<br>absence | Total<br>absence rate |
|-------------|---------------------|------------------------|------------------------------------------|--------------------------------|--------------------|--------------------------|----------------------|-------------------------------|----------------------------|---------------------|-----------------------|
| 2022        | 3.4%                | 12.6%                  | 9.2%                                     | 7.7%                           | 12.7%              | 13.7%                    | 5.1%                 | 0.6%                          | 5.7%                       | 5.8%                | 11.4%                 |
| Jan 2022    | 3.4%                | 12.6%                  | 9.2%                                     | 7.7%                           | 12.7%              | 13.7%                    | 5.1%                 | 0.6%                          | 5.7%                       | 5.8%                | 11.4%                 |
| 2021        | 2.4%                | 7.9%                   | 5.2%                                     | 5.2%                           | 7.0%               | 8.6%                     | 5.1%                 | 0.4%                          | 5.4%                       | 1.6%                | 7.1%                  |
| Dec 2021    | 2.7%                | 9.8%                   | 7.0%                                     | 6.5%                           | 9.8%               | 9.7%                     | 5.4%                 | 0.5%                          | 6.0%                       | 2.6%                | 8.5%                  |
| Nov 2021    | 2.4%                | 10.8%                  | 5.7%                                     | 7.6%                           | 10.3%              | 10.2%                    | 6.0%                 | 0.5%                          | 6.5%                       | 2.4%                | 8.9%                  |
| Oct 2021    | 2.5%                | 8.2%                   | 6.4%                                     | 5.8%                           | 7.8%               | 8.8%                     | 5.7%                 | 0.5%                          | 6.1%                       | 1.4%                | 7.5%                  |
| Sep 2021    | 3.0%                | 7.7%                   | 5.5%                                     | 5.1%                           | 7.4%               | 8.6%                     | 5.5%                 | 0.4%                          | 5.9%                       | 1.1%                | 7.1%                  |
| Aug 2021    | 2.1%                | 7.4%                   | 5.7%                                     | 4.7%                           | 5.7%               | 7.4%                     | 5.3%                 | 0.3%                          | 5.6%                       | 0.9%                | 6.5%                  |
| Jul 2021    | 1.6%                | 7.0%                   | 5.0%                                     | 4.8%                           | 5.3%               | 8.0%                     | 5.3%                 | 0.3%                          | 5.6%                       | 0.8%                | 6.4%                  |
| Jun 2021    | 2.2%                | 6.7%                   | 4.5%                                     | 4.1%                           | 5.1%               | 6.3%                     | 4.5%                 | 0.4%                          | 4.9%                       | 0.7%                | 5.6%                  |
| May 2021    | 1.5%                | 6.3%                   | 3.5%                                     | 3.2%                           | 4.8%               | 6.7%                     | 4.3%                 | 0.3%                          | 4.6%                       | 0.8%                | 5.4%                  |
| Apr 2021    | 2.0%                | 6.1%                   | 4.1%                                     | 4.0%                           | 6.9%               | 7.6%                     | 4.6%                 | 0.3%                          | 4.9%                       | 0.9%                | 5.8%                  |
| Mar 2021    | 2.6%                | 5.9%                   | 4.1%                                     | 3.9%                           | 6.9%               | 7.5%                     | 4.1%                 | 0.3%                          | 4.5%                       | 1.2%                | 5.7%                  |
| Feb 2021    | 3.1%                | 8.6%                   | 4.7%                                     | 5.2%                           | 6.6%               | 10.1%                    | 4.9%                 | 0.4%                          | 5.3%                       | 2.4%                | 7.7%                  |
| Jan 2021    | 3.0%                | 11.0%                  | 5.7%                                     | 7.0%                           | 7.8%               | 11.6%                    | 5.1%                 | 0.2%                          | 5.3%                       | 4.0%                | 9.4%                  |
| 2020        | 2.7%                | 8.0%                   | 5.2%                                     | 5.3%                           | 7.1%               | 9.4%                     | 5.4%                 | 0.3%                          | 5.8%                       | 1.6%                | 7.4%                  |
| Dec 2020    | 1.7%                | 8.7%                   | 4.3%                                     | 4.8%                           | 6.7%               | 7.7%                     | 4.9%                 | 0.3%                          | 5.2%                       | 1.6%                | 6.8%                  |
| Nov 2020    | 2.4%                | 6.9%                   | 3.3%                                     | 4.2%                           | 6.6%               | 8.0%                     | 4.4%                 | 0.3%                          | 4.6%                       | 1.5%                | 6.1%                  |
| Oct 2020    | 1.9%                | 7.6%                   | 5.4%                                     | 5.0%                           | 7.2%               | 9.4%                     | 5.3%                 | 0.3%                          | 5.6%                       | 1.6%                | 7.2%                  |
| Sep 2020    | 3.1%                | 8.5%                   | 4.8%                                     | 4.6%                           | 6.9%               | 8.8%                     | 5.5%                 | 0.3%                          | 5.8%                       | 1.4%                | 7.2%                  |
| Aug 2020    | 2.0%                | 6.7%                   | 4.8%                                     | 4.9%                           | 6.5%               | 8.1%                     | 5.5%                 | 0.3%                          | 5.8%                       | 0.6%                | 6.4%                  |
| Jul 2020    | 1.3%                | 6.6%                   | 4.3%                                     | 3.9%                           | 5.2%               | 9.0%                     | 5.3%                 | 0.3%                          | 5.6%                       | 0.7%                | 6.3%                  |
| Jun 2020    | 1.3%                | 6.2%                   | 4.2%                                     | 3.8%                           | 4.3%               | 8.9%                     | 4.9%                 | 0.3%                          | 5.2%                       | 1.0%                | 6.1%                  |
| May 2020    | 3.1%                | 8.9%                   | 5.5%                                     | 4.5%                           | 6.7%               | 11.9%                    | 5.5%                 | 0.3%                          | 5.8%                       | 2.7%                | 8.4%                  |
| Apr 2020    | 5.2%                | 13.2%                  | 7.9%                                     | 6.9%                           | 13.5%              | 15.1%                    | 6.1%                 | 0.2%                          | 6.3%                       | 5.5%                | 11.8%                 |
| Mar 2020    | 5.7%                | 9.3%                   | 7.5%                                     | 7.9%                           | 8.0%               | 9.6%                     | 5.8%                 | 0.4%                          | 6.2%                       | 2.6%                | 8.7%                  |
| Feb 2020    | 2.1%                | 6.2%                   | 4.9%                                     | 6.2%                           | 5.4%               | 7.6%                     | 5.7%                 | 0.6%                          | 6.3%                       |                     | 6.3%                  |
| Jan 2020    | 2.0%                | 7.1%                   | 5.8%                                     | 6.7%                           | 8.1%               | 8.4%                     | 6.5%                 | 0.6%                          | 7.1%                       |                     | 7.1%                  |
| 2019        | 1.3%                | 6.4%                   | 4.6%                                     | 4.7%                           | 5.9%               | 6.7%                     | 5.2%                 | 0.6%                          | 5.8%                       |                     | 5.8%                  |
| Dec 2019    | 2.0%                | 7.2%                   | 5.7%                                     | 6.5%                           | 6.3%               | 7.2%                     | 6.0%                 | 0.6%                          | 6.6%                       |                     | 6.6%                  |
| Nov 2019    | 1.7%                | 6.8%                   | 5.1%                                     | 4.9%                           | 6.8%               | 6.9%                     | 5.5%                 | 0.5%                          | 6.1%                       |                     | 6.1%                  |

# **CHO 8 by Care Group**

| Year/ month | СНЖВ | Mental<br>Health | Primary<br>Care | Disabilities | Older<br>People | Health Service<br>Executive | Disabilities | Section 38<br>Voluntary<br>Agencies | Certified<br>absence | Self-<br>certified<br>absence | Non<br>Covid-19<br>absence | Covid-19<br>absence | Total<br>absence<br>rate |
|-------------|------|------------------|-----------------|--------------|-----------------|-----------------------------|--------------|-------------------------------------|----------------------|-------------------------------|----------------------------|---------------------|--------------------------|
| 2022        | 7.3% | 11.6%            | 8.7%            | 13.6%        | 16.2%           | 11.9%                       | 10.4%        | 10.4%                               | 5.1%                 | 0.6%                          | 5.7%                       | 5.8%                | 11.4%                    |
| Jan 2022    | 7.3% | 11.6%            | 8.7%            | 13.6%        | 16.2%           | 11.9%                       | 10.4%        | 10.4%                               | 5.1%                 | 0.6%                          | 5.7%                       | 5.8%                | 11.4%                    |
| 2021        | 3.9% | 6.9%             | 5.8%            | 9.3%         | 9.9%            | 7.6%                        | 5.7%         | 5.7%                                | 5.1%                 | 0.4%                          | 5.4%                       | 1.6%                | 7.1%                     |
| Dec 2021    | 5.2% | 9.0%             | 7.6%            | 11.4%        | 12.5%           | 9.7%                        | 5.5%         | 5.5%                                | 5.4%                 | 0.5%                          | 6.0%                       | 2.6%                | 8.5%                     |
| Nov 2021    | 5.7% | 9.3%             | 7.4%            | 10.3%        | 12.5%           | 9.5%                        |              | 7.0%                                | 6.0%                 | 0.5%                          | 6.5%                       | 2.4%                | 8.9%                     |
| Oct 2021    | 8.2% | 6.7%             | 7.0%            | 9.8%         | 10.4%           | 8.2%                        | 5.9%         | 5.9%                                | 5.7%                 | 0.5%                          | 6.1%                       | 1.4%                | 7.5%                     |
| Sep 2021    | 4.5% | 6.3%             | 6.2%            | 8.7%         | 9.6%            | 7.4%                        | 6.2%         | 6.2%                                | 5.5%                 | 0.4%                          | 5.9%                       | 1.1%                | 7.1%                     |
| Aug 2021    | 2.4% | 7.0%             | 5.2%            | 9.5%         | 8.8%            | 7.1%                        | 5.2%         | 5.2%                                | 5.3%                 | 0.3%                          | 5.6%                       | 0.9%                | 6.5%                     |
| Jul 2021    | 1.6% | 6.1%             | 5.2%            | 9.0%         | 8.8%            | 6.8%                        | 5.4%         | 5.4%                                | 5.3%                 | 0.3%                          | 5.6%                       | 0.8%                | 6.4%                     |
| Jun 2021    | 2.3% | 6.1%             | 4.3%            | 8.5%         | 7.7%            | 6.2%                        | 4.2%         | 4.2%                                | 4.5%                 | 0.4%                          | 4.9%                       | 0.7%                | 5.6%                     |
| May 2021    | 2.1% | 5.8%             | 4.0%            | 7.4%         | 7.4%            | 5.8%                        | 4.2%         | 4.2%                                | 4.3%                 | 0.3%                          | 4.6%                       | 0.8%                | 5.4%                     |
| Apr 2021    | 2.5% | 6.4%             | 4.3%            | 7.7%         | 7.9%            | 6.2%                        | 4.9%         | 4.9%                                | 4.6%                 | 0.3%                          | 4.9%                       | 0.9%                | 5.8%                     |
| Mar 2021    | 2.7% | 5.5%             | 4.1%            | 8.4%         | 8.0%            | 6.0%                        | 4.9%         | 4.9%                                | 4.1%                 | 0.3%                          | 4.5%                       | 1.2%                | 5.7%                     |
| Feb 2021    | 2.5% | 6.8%             | 5.6%            | 10.6%        | 12.0%           | 8.1%                        | 6.7%         | 6.7%                                | 4.9%                 | 0.4%                          | 5.3%                       | 2.4%                | 7.7%                     |
| Jan 2021    | 6.3% | 8.5%             | 8.4%            | 10.9%        | 13.1%           | 10.0%                       | 8.1%         | 8.1%                                | 5.1%                 | 0.2%                          | 5.3%                       | 4.0%                | 9.4%                     |
| 2020        | 4.7% | 7.6%             | 6.0%            | 10.5%        | 10.2%           | 8.2%                        | 5.4%         | 5.4%                                | 5.4%                 | 0.3%                          | 5.8%                       | 1.6%                | 7.4%                     |
| Dec 2020    | 7.8% | 7.1%             | 5.5%            | 10.0%        | 10.3%           | 7.8%                        | 3.9%         | 3.9%                                | 4.9%                 | 0.3%                          | 5.2%                       | 1.6%                | 6.8%                     |
| Nov 2020    | 4.2% | 5.9%             | 4.6%            | 9.2%         | 9.6%            | 6.9%                        | 4.0%         | 4.0%                                | 4.4%                 | 0.3%                          | 4.6%                       | 1.5%                | 6.1%                     |
| Oct 2020    | 2.0% | 6.7%             | 6.1%            | 11.2%        | 10.7%           | 8.2%                        | 4.7%         | 4.7%                                | 5.3%                 | 0.3%                          | 5.6%                       | 1.6%                | 7.2%                     |
| Sep 2020    | 2.1% | 8.3%             | 5.7%            | 10.8%        | 10.1%           | 8.2%                        | 4.4%         | 4.4%                                | 5.5%                 | 0.3%                          | 5.8%                       | 1.4%                | 7.2%                     |
| Aug 2020    | 2.6% | 7.0%             | 5.4%            | 11.2%        | 8.7%            | 7.5%                        | 4.2%         | 4.2%                                | 5.5%                 | 0.3%                          | 5.8%                       | 0.6%                | 6.4%                     |
| Jul 2020    | 6.9% | 6.1%             | 4.8%            | 10.2%        | 8.5%            | 6.9%                        | 4.7%         | 4.7%                                | 5.3%                 | 0.3%                          | 5.6%                       | 0.7%                | 6.3%                     |
| Jun 2020    | 7.1% | 6.1%             | 4.8%            | 8.6%         | 9.1%            | 6.8%                        | 4.3%         | 4.3%                                | 4.9%                 | 0.3%                          | 5.2%                       | 1.0%                | 6.1%                     |
| May 2020    | 6.3% | 8.4%             | 5.5%            | 10.0%        | 11.8%           | 8.6%                        | 7.9%         | 7.9%                                | 5.5%                 | 0.3%                          | 5.8%                       | 2.7%                | 8.4%                     |
| Apr 2020    | 6.7% | 11.8%            | 8.9%            | 14.2%        | 14.5%           | 11.9%                       | 11.4%        | 11.4%                               | 6.1%                 | 0.2%                          | 6.3%                       | 5.5%                | 11.8%                    |
| Mar 2020    | 6.4% | 10.2%            | 8.5%            | 11.9%        | 11.0%           | 10.1%                       | 5.9%         | 5.9%                                | 5.8%                 | 0.4%                          | 6.2%                       | 2.6%                | 8.7%                     |
| Feb 2020    | 0.4% | 6.7%             | 5.6%            | 8.9%         | 8.7%            | 7.2%                        | 4.0%         | 4.0%                                | 5.7%                 | 0.6%                          | 6.3%                       |                     | 6.3%                     |
| Jan 2020    |      | 6.8%             | 6.7%            | 9.3%         | 9.1%            | 7.7%                        | 5.1%         | 5.1%                                | 6.5%                 | 0.6%                          | 7.1%                       |                     | 7.1%                     |
| 2019        |      | 5.7%             | 5.4%            | 8.0%         | 7.9%            | 6.5%                        | 4.0%         | 4.0%                                | 5.2%                 | 0.6%                          | 5.8%                       |                     | 5.8%                     |
| Dec 2019    |      | 7.2%             | 7.0%            | 8.5%         | 8.8%            | 7.8%                        | 3.8%         | 3.8%                                | 6.0%                 | 0.6%                          | 6.6%                       |                     | 6.6%                     |
| Nov 2019    |      | 6.2%             | 5.8%            | 7.5%         | 8.6%            | 6.9%                        | 3.9%         | 3.9%                                | 5.5%                 | 0.5%                          | 6.1%                       |                     | 6.1%                     |
| Oct 2019    |      | 5.7%             | 5.6%            | 8.0%         | 9.5%            | 7.0%                        | 4.3%         | 4.3%                                | 5.7%                 | 0.5%                          | 6.3%                       |                     | 6.3%                     |
| Sep 2019    |      | 5.6%             | 4.9%            | 8.1%         | 7.8%            | 6.3%                        | 4.1%         | 4.1%                                | 5.1%                 | 0.5%                          | 5.6%                       |                     | 5.6%                     |
| Aug 2019    |      | 5.9%             | 5.6%            | 8.5%         | 8.2%            | 6.8%                        | 4.4%         | 4.4%                                | 5.7%                 | 0.4%                          | 6.1%                       |                     | 6.1%                     |
| Jul 2019    |      | 5.7%             | 4.5%            | 7.6%         | 7.5%            | 6.0%                        | 4.5%         | 4.5%                                | 5.2%                 | 0.4%                          | 5.6%                       |                     | 5.6%                     |
| Jun 2019    |      | 5.6%             | 4.6%            | 8.0%         | 7.5%            | 6.2%                        | 4.0%         | 4.0%                                | 5.1%                 | 0.4%                          | 5.5%                       |                     | 5.5%                     |
| May 2019    |      | 5.1%             | 4.3%            | 7.9%         | 6.9%            | 5.7%                        |              | 4.1%                                | 4.8%                 | 0.5%                          | 5.3%                       |                     | 5.3%                     |
| Apr 2019    |      | 5.5%             | 5.1%            | 8.0%         | 6.6%            | 6.0%                        | 3.3%         | 3.3%                                | 4.6%                 | 0.5%                          | 5.1%                       |                     | 5.1%                     |
| Mar 2019    |      | 5.0%             | 4.5%            | 8.2%         | 7.0%            | 5.8%                        |              | 3.8%                                | 4.8%                 | 0.4%                          | 5.2%                       |                     | 5.2%                     |
| Feb 2019    |      | 5.5%             | 6.6%            |              | 7.7%            | 6.7%                        |              | 3.5%                                | 4.8%                 | 1.0%                          | 5.7%                       |                     | 5.7%                     |
| Jan 2019    |      | 5.3%             | 6.2%            | 8.0%         | 8.8%            | 6.9%                        | 4.1%         | 4.1%                                | 5.4%                 | 0.8%                          | 6.2%                       |                     | 6.2%                     |