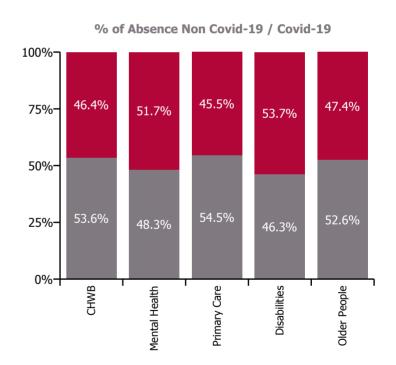

| Health Service Absence Rate - by Care<br>Group: Jan 2022 | Certified<br>absence | Self-<br>certified<br>absence | Non<br>Covid-19<br>absence | Covid-19<br>absence | Total<br>absence<br>rate | % Non<br>Covid-19<br>absence | %<br>Covid-19<br>absence |
|----------------------------------------------------------|----------------------|-------------------------------|----------------------------|---------------------|--------------------------|------------------------------|--------------------------|
| CHO 8                                                    | 5.1%                 | 0.6%                          | 5.7%                       | 5.8%                | 11.4%                    | 49.6%                        | 50.4%                    |
| Community Health & Wellbeing                             | 3.9%                 | 0.0%                          | 3.9%                       | 3.4%                | 7.3%                     | 53.6%                        | 46.4%                    |
| Mental Health                                            | 5.1%                 | 0.5%                          | 5.6%                       | 6.0%                | 11.6%                    | 48.3%                        | 51.7%                    |
| Primary Care                                             | 4.5%                 | 0.3%                          | 4.7%                       | 3.9%                | 8.7%                     | 54.5%                        | 45.5%                    |
| Disabilities                                             | 4.3%                 | 0.8%                          | 5.1%                       | 5.9%                | 11.0%                    | 46.3%                        | 53.7%                    |
| Older People                                             | 8.1%                 | 0.4%                          | 8.5%                       | 7.7%                | 16.2%                    | 52.6%                        | 47.4%                    |