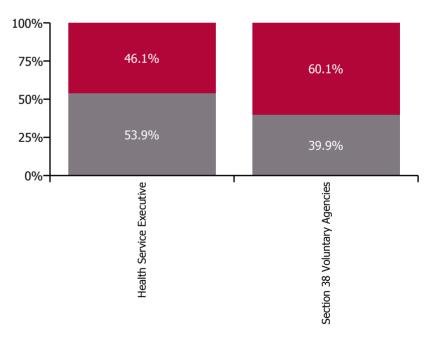

| Health Service Absence Rate - by<br>Care Group: Jan 2022 | Medical &<br>Dental | Nursing &<br>Midwifery | Health & Social<br>Care<br>Professionals | Management &<br>Administrative | General<br>Support | Patient & Client<br>Care | Certified<br>absence | Self-<br>certified<br>absence | Non<br>Covid-19<br>absence | Covid-19<br>absence | Total<br>absence<br>rate |
|----------------------------------------------------------|---------------------|------------------------|------------------------------------------|--------------------------------|--------------------|--------------------------|----------------------|-------------------------------|----------------------------|---------------------|--------------------------|
| CHO 8                                                    | 3.4%                | 12.6%                  | 9.2%                                     | 7.7%                           | 12.7%              | 13.7%                    | 5.1%                 | 0.6%                          | 5.7%                       | 5.8%                | 11.4%                    |
| Health Service Executive                                 | 3.4%                | 12.3%                  | 8.4%                                     | 8.3%                           | 15.2%              | 16.8%                    | 6.1%                 | 0.4%                          | 6.4%                       | 5.5%                | 11.9%                    |
| Community Health & Wellbeing                             |                     |                        | 0.0%                                     | 7.6%                           |                    |                          | 3.9%                 | 0.0%                          | 3.9%                       | 3.4%                | 7.3%                     |
| Mental Health                                            | 2.4%                | 12.2%                  | 9.2%                                     | 9.4%                           | 15.6%              | 17.7%                    | 5.1%                 | 0.5%                          | 5.6%                       | 6.0%                | 11.6%                    |
| Primary Care                                             | 4.3%                | 9.8%                   | 7.5%                                     | 7.0%                           | 11.9%              | 13.3%                    | 4.5%                 | 0.3%                          | 4.7%                       | 3.9%                | 8.7%                     |
| Disabilities                                             | 0.0%                | 14.8%                  | 8.1%                                     | 10.2%                          | 7.7%               | 16.4%                    | 8.5%                 | 0.4%                          | 8.8%                       | 4.7%                | 13.6%                    |
| Older People                                             | 0.0%                | 14.3%                  | 15.1%                                    | 11.5%                          | 17.0%              | 18.1%                    | 8.1%                 | 0.4%                          | 8.5%                       | 7.7%                | 16.2%                    |
| Section 38 Voluntary Agencies                            | 0.0%                | 13.9%                  | 10.1%                                    | 3.2%                           | 5.9%               | 10.1%                    | 3.2%                 | 0.9%                          | 4.1%                       | 6.2%                | 10.4%                    |