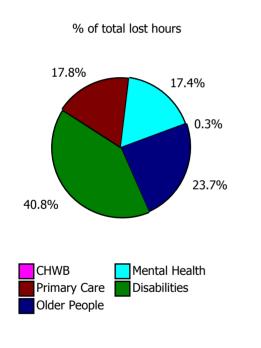

| 3.9%                | 8.7%                     |
| Disabilities                                             | 0.0%                | 14.1%                  | 9.8%                                     | 6.3%                           | 6.1%               | 11.3%                    | 4.3%                 | 0.8%                          | 5.1%                       | 5.9%                | 11.0%                    |
| Older People                                             | 0.0%                | 14.3%                  | 15.1%                                    | 11.5%                          | 17.0%              | 18.1%                    | 8.1%                 | 0.4%                          | 8.5%                       | 7.7%                | 16.2%                    |







| Health Service Covid-19 Absence Rate - by<br>Staff Category & Care Group: Jan 2022 | Medical &<br>Dental | Nursing &<br>Midwifery | Health & Social<br>Care<br>Professionals | Management &<br>Administrative | General<br>Support | Patient & Client<br>Care | Covid-19<br>absence | Non Covid-19<br>absence | Total<br>absence rate |
|------------------------------------------------------------------------------------|---------------------|------------------------|------------------------------------------|--------------------------------|--------------------|--------------------------|---------------------|-------------------------|-----------------------|
| CHO 8                                                                              | 1.4%                | 6.6%                   |