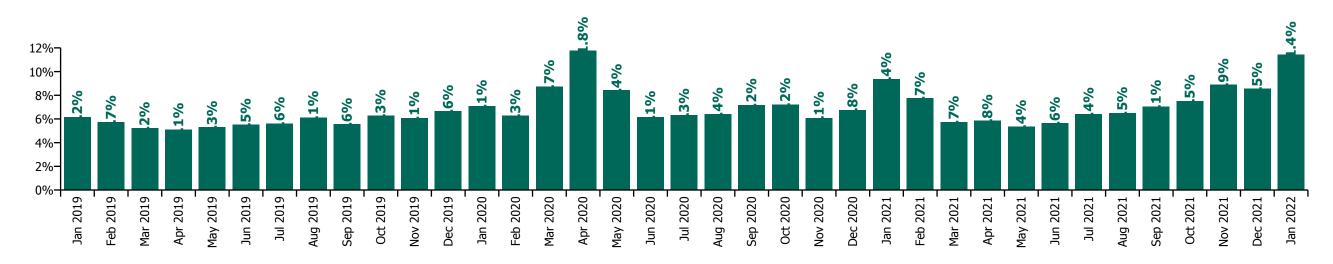

# CHO 8 by Staff Category

| Year/ month | Medical &<br>Dental | Nursing &<br>Midwifery | Health & Social<br>Care<br>Professionals | Management &<br>Administrative | General<br>Support | Patient & Client<br>Care | Certified<br>absence | Self-<br>certified<br>absence | Non<br>Covid-19<br>absence | Covid-19<br>absence | Total<br>absence rate |
|-------------|---------------------|------------------------|------------------------------------------|--------------------------------|--------------------|--------------------------|----------------------|-------------------------------|----------------------------|---------------------|-----------------------|
| 2022        | 3.4%                | 12.6%                  | 9.2%                                     | 7.7%                           | 12.7%              | 13.7%                    | 5.1%                 | 0.6%                          | 5.7%                       | 5.8%                | 11.4%                 |
| Jan 2022    | 3.4%                | 12.6%                  | 9.2%                                     | 7.7%                           | 12.7%              | 13.7%                    | 5.1%                 | 0.6%                          | 5.7%                       | 5.8%                | 11.4%                 |
| 2021        | 2.4%                | 7.9%                   | 5.2%                                     | 5.2%                           | 7.0%               | 8.6%                     | 5.1%                 | 0.4%                          | 5.4%                       | 1.6%                | 7.1%                  |
| Dec 2021    | 2.7%                | 9.8%                   | 7.0%                                     | 6.5%                           | 9.8%               | 9.7%                     | 5.4%                 | 0.5%                          | 6.0%                       | 2.6%                | 8.5%                  |
| Nov 2021    | 2.4%                | 10.8%                  | 5.7%                                     | 7.6%                           | 10.3%              | 10.2%                    | 6.0%                 | 0.5%                          | 6.5%                       | 2.4%                | 8.9%                  |
| Oct 2021    | 2.5%                | 8.2%                   | 6.4%                                     | 5.8%                           | 7.8%               | 8.8%                     | 5.7%                 | 0.5%                          | 6.1%                       | 1.4%                | 7.5%                  |
| Sep 2021    | 3.0%                | 7.7%                   | 5.5%                                     | 5.1%                           | 7.4%               | 8.6%                     | 5.5%                 | 0.4%                          | 5.9%                       | 1.1%                | 7.1%                  |
| Aug 2021    | 2.1%                | 7.4%                   | 5.7%                                     | 4.7%                           | 5.7%               | 7.4%                     | 5.3%                 | 0.3%                          | 5.6%                       | 0.9%                | 6.5%                  |
| Jul 2021    | 1.6%                | 7.0%                   | 5.0%                                     | 4.8%                           | 5.3%               | 8.0%                     | 5.3%                 | 0.3%                          | 5.6%                       | 0.8%                | 6.4%                  |
| Jun 2021    | 2.2%                | 6.7%                   | 4.5%                                     | 4.1%                           | 5.1%               | 6.3%                     | 4.5%                 | 0.4%                          | 4.9%                       | 0.7%                | 5.6%                  |
| May 2021    | 1.5%                | 6.3%                   | 3.5%                                     | 3.2%                           | 4.8%               | 6.7%                     | 4.3%                 | 0.3%                          | 4.6%                       | 0.8%                | 5.4%                  |
| Apr 2021    | 2.0%                | 6.1%                   | 4.1%                                     | 4.0%                           | 6.9%               | 7.6%                     | 4.6%                 | 0.3%                          | 4.9%                       | 0.9%                | 5.8%                  |
| Mar 2021    | 2.6%                | 5.9%                   | 4.1%                                     | 3.9%                           | 6.9%               | 7.5%                     | 4.1%                 | 0.3%                          | 4.5%                       | 1.2%                | 5.7%                  |
| Feb 2021    | 3.1%                | 8.6%                   | 4.7%                                     | 5.2%                           | 6.6%               | 10.1%                    | 4.9%                 | 0.4%                          | 5.3%                       | 2.4%                | 7.7%                  |
| Jan 2021    | 3.0%                | 11.0%                  | 5.7%                                     | 7.0%                           | 7.8%               | 11.6%                    | 5.1%                 | 0.2%                          | 5.3%                       | 4.0%                | 9.4%                  |
| 2020        | 2.7%                | 8.0%                   | 5.2%                                     | 5.3%                           | 7.1%               | 9.4%                     | 5.4%                 | 0.3%                          | 5.8%                       | 1.6%                | 7.4%                  |
| Dec 2020    | 1.7%                | 8.7%                   | 4.3%                                     | 4.8%                           | 6.7%               | 7.7%                     | 4.9%                 | 0.3%                          | 5.2%                       | 1.6%                | 6.8%                  |
| Nov 2020    | 2.4%                | 6.9%                   | 3.3%                                     | 4.2%                           | 6.6%               | 8.0%                     | 4.4%                 | 0.3%                          | 4.6%                       | 1.5%                | 6.1%                  |
| Oct 2020    | 1.9%                | 7.6%                   | 5.4%                                     | 5.0%                           | 7.2%               | 9.4%                     | 5.3%                 | 0.3%                          | 5.6%                       | 1.6%                | 7.2%                  |
| Sep 2020    | 3.1%                | 8.5%                   | 4.8%                                     | 4.6%                           | 6.9%               | 8.8%                     | 5.5%                 | 0.3%                          | 5.8%                       | 1.4%                | 7.2%                  |
| Aug 2020    | 2.0%                | 6.7%                   | 4.8%                                     | 4.9%                           | 6.5%               | 8.1%                     | 5.5%                 | 0.3%                          | 5.8%                       | 0.6%                | 6.4%                  |
| Jul 2020    | 1.3%                | 6.6%                   | 4.3%                                     | 3.9%                           | 5.2%               | 9.0%                     | 5.3%                 | 0.3%                          | 5.6%                       | 0.7%                | 6.3%                  |
| Jun 2020    | 1.3%                | 6.2%                   | 4.2%                                     | 3.8%                           | 4.3%               | 8.9%                     | 4.9%                 | 0.3%                          | 5.2%                       | 1.0%                | 6.1%                  |
| May 2020    | 3.1%                | 8.9%                   | 5.5%                                     | 4.5%                           | 6.7%               | 11.9%                    | 5.5%                 | 0.3%                          | 5.8%                       | 2.7%                | 8.4%                  |
| Apr 2020    | 5.2%                | 13.2%                  | 7.9%                                     | 6.9%                           | 13.5%              | 15.1%                    | 6.1%                 | 0.2%                          | 6.3%                       | 5.5%                | 11.8%                 |
| Mar 2020    | 5.7%                | 9.3%                   | 7.5%                                     | 7.9%                           | 8.0%               | 9.6%                     | 5.8%                 | 0.4%                          | 6.2%                       | 2.6%                | 8.7%                  |
| Feb 2020    | 2.1%                | 6.2%                   | 4.9%                                     | 6.2%                           | 5.4%               | 7.6%                     | 5.7%                 | 0.6%                          | 6.3%                       |                     | 6.3%                  |
| Jan 2020    | 2.0%                | 7.1%                   | 5.8%                                     | 6.7%                           | 8.1%               | 8.4%                     | 6.5%                 | 0.6%                          | 7.1%                       |                     | 7.1%                  |
| 2019        | 1.3%                | 6.4%                   | 4.6%                                     | 4.7%                           | 5.9%               | 6.7%                     | 5.2%                 | 0.6%                          | 5.8%                       |                     | 5.8%                  |
| Dec 2019    | 2.0%                | 7.2%                   | 5.7%                                     | 6.5%                           | 6.3%               | 7.2%                     | 6.0%                 | 0.6%                          | 6.6%                       |                     | 6.6%                  |
| Nov 2019    | 1.7%                | 6.8%                   | 5.1%                                     | 4.9%                           | 6.8%               | 6.9%                     | 5.5%                 | 0.5%                          | 6.1%                       |                     | 6.1%                  |

| Oct 2019 | 1.5% | 6.6% | 5.0% | 4.2% | 6.5% | 7.9% | 5.7% | 0.5% | 6.3% | 6.3% |
|----------|------|------|------|------|------|------|------|------|------|------|
| Sep 2019 | 1.2% | 5.7% | 4.9% | 4.2% | 6.7% | 6.6% | 5.1% | 0.5% | 5.6% | 5.6% |
| Aug 2019 | 2.0% | 6.4% | 4.5% | 4.7% | 7.2% | 7.5% | 5.7% | 0.4% | 6.1% | 6.1% |
| Jul 2019 | 0.8% | 5.6% | 3.9% | 5.1% | 5.7% | 7.3% | 5.2% | 0.4% | 5.6% | 5.6% |
| Jun 2019 | 0.9% | 6.1% | 3.8% | 3.5% | 5.6% | 7.0% | 5.1% | 0.4% | 5.5% | 5.5% |
| May 2019 | 0.6% | 5.8% | 3.6% | 4.1% | 5.0% | 6.8% | 4.8% | 0.5% | 5.3% | 5.3% |
| Apr 2019 | 1.0% | 6.2% | 4.4% | 4.0% | 5.2% | 5.4% | 4.6% | 0.5% | 5.1% | 5.1% |
| Mar 2019 | 1.2% | 5.6% | 4.3% | 4.6% | 4.5% | 6.0% | 4.8% | 0.4% | 5.2% | 5.2% |
| Feb 2019 | 1.5% | 7.6% | 4.5% | 4.4% | 5.5% | 5.7% | 4.8% | 1.0% | 5.7% | 5.7% |
| Jan 2019 | 1.0% | 6.8% | 5.1% | 5.8% | 6.5% | 6.8% | 5.4% | 0.8% | 6.2% | 6.2% |