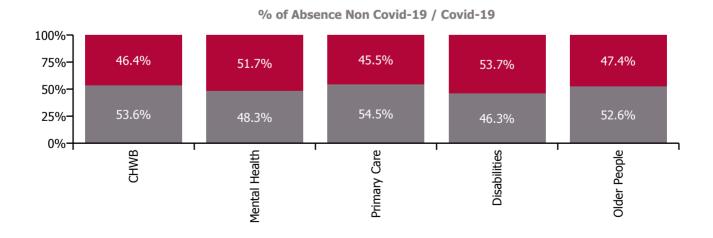

| Health Service Absence Rate - by Care<br>Group: Jan 2022 | Certified<br>absence | Self-<br>certified<br>absence | Non<br>Covid-19<br>absence | Covid-19<br>absence | Total<br>absence<br>rate | % Non<br>Covid-19<br>absence | %<br>Covid-19<br>absence |
|----------------------------------------------------------|----------------------|-------------------------------|----------------------------|---------------------|--------------------------|------------------------------|--------------------------|
| CHO 8                                                    | 5.1%                 | 0.6%                          | 5.7%                       | 5.8%                | 11.4%                    | 49.6%                        | 50.4%                    |
| Community Health & Wellbeing                             | 3.9%                 | 0.0%                          | 3.9%                       | 3.4%                | 7.3%                     | 53.6%                        | 46.4%                    |
| Mental Health                                            | 5.1%                 | 0.5%                          | 5.6%                       | 6.0%                | 11.6%                    | 48.3%                        | 51.7%                    |
| Primary Care                                             | 4.5%                 | 0.3%                          | 4.7%                       | 3.9%                | 8.7%                     | 54.5%                        | 45.5%                    |
| Disabilities                                             | 4.3%                 | 0.8%                          | 5.1%                       | 5.9%                | 11.0%                    | 46.3%                        | 53.7%                    |
| Older People                                             | 8.1%                 | 0.4%                          | 8.5%                       | 7.7%                | 16.2%                    | 52.6%                        | 47.4%                    |