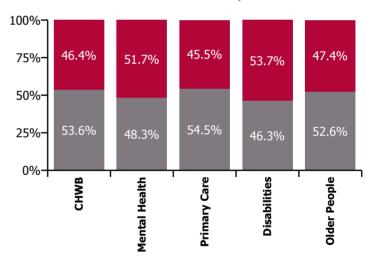

| Health Service Absence Rate - by Care<br>Group: Jan 2022 | Certified<br>absence | Self-<br>certified<br>absence | Non<br>Covid-19<br>absence | Covid-19<br>absence | Total<br>absence<br>rate | % Non<br>Covid-19<br>absence | %<br>Covid-19<br>absence |
|----------------------------------------------------------|----------------------|-------------------------------|----------------------------|---------------------|--------------------------|------------------------------|--------------------------|
| CHO 8                                                    | 5.1%                 | 0.6%                          | 5.7%                       | 5.8%                | 11.4%                    | 49.6%                        | 50.4%                    |
| Community Health & Wellbeing                             | 3.9%                 | 0.0%                          | 3.9%                       | 3.4%                | 7.3%                     | 53.6%                        | 46.4%                    |
| Mental Health                                            | 5.1%                 | 0.5%                          | 5.6%                       | 6.0%                | 11.6%                    | 48.3%                        | 51.7%                    |
| Primary Care                                             | 4.5%                 | 0.3%                          | 4.7%                       | 3.9%                | 8.7%                     | 54.5%                        | 45.5%                    |
| Disabilities                                             | 4.3%                 | 0.8%                          | 5.1%                       | 5.9%                | 11.0%                    | 46.3%                        | 53.7%                    |
| Older People                                             | 8.1%                 | 0.4%                          | 8.5%                       | 7.7%                | 16.2%                    | 52.6%                        | 47.4%                    |