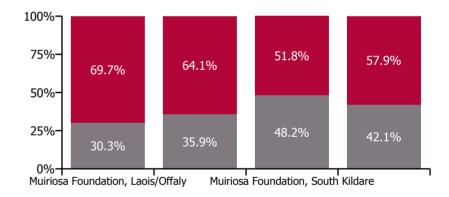

#### Non Covid-19 & Covid-19 Absence

| Health Service Absence Rate - by<br>Care Group: Jan 2022 | Medical &<br>Dental | Nursing &<br>Midwifery | Health & Social<br>Care<br>Professionals | Management &<br>Administrative | General<br>Support | Patient & Client<br>Care | Certified<br>absence | Self-<br>certified<br>absence | Non<br>Covid-19<br>absence | Covid-19<br>absence | Total<br>absence<br>rate |
|----------------------------------------------------------|---------------------|------------------------|------------------------------------------|--------------------------------|--------------------|--------------------------|----------------------|-------------------------------|----------------------------|---------------------|--------------------------|
| CHO 8                                                    | 0.0%                | 13.9%                  | 10.1%                                    | 3.2%                           | 5.9%               | 10.1%                    | 3.2%                 | 0.9%                          | 4.1%                       | 6.2%                | 10.4%                    |
| Section 38 Voluntary Agencies                            | 0.0%                | 13.9%                  | 10.1%                                    | 3.2%                           | 5.9%               | 10.1%                    | 3.2%                 | 0.9%                          | 4.1%                       | 6.2%                | 10.4%                    |
| Muiriosa Foundation, Laois/Offaly                        |                     | 9.3%                   | 8.7%                                     | 3.9%                           | 8.5%               | 8.1%                     | 2.4%                 | 0.2%                          | 2.5%                       | 5.8%                | 8.4%                     |
| Muiriosa Foundation, Longford/Westmeath                  |                     | 4.7%                   | 8.2%                                     | 3.9%                           | 0.0%               | 6.9%                     | 2.3%                 | 0.2%                          | 2.5%                       | 4.5%                | 7.1%                     |
| Muiriosa Foundation, South Kildare                       |                     | 5.1%                   | 8.4%                                     | 2.5%                           | 1.2%               | 6.0%                     | 2.7%                 | 0.3%                          | 3.0%                       | 3.2%                | 6.2%                     |
| St. John of God, Drumcar                                 | 0.0%                | 17.7%                  | 19.3%                                    | 3.0%                           | 11.5%              | 15.8%                    | 4.6%                 | 2.3%                          | 6.9%                       | 9.5%                | 16.3%                    |