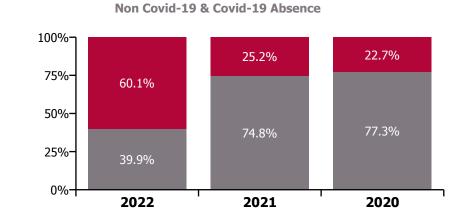

| 3.8%                       |                     | 3.8%                     |
| Feb 2019    | 3.0%                                    | 4.1%                                              | 4.4%                                     | 3.0%                        | 3.5%                                | 3.1%                 | 0.4%                          | 3.5%                       |                     | 3.5%                     |
| Jan 2019    | 2.9%                                    | 4.3%                                              | 4.9%                                     | 4.1%                        | 4.1%                                | 3.8%                 | 0.4%                          | 4.1%                       |                     | 4.1%                     |