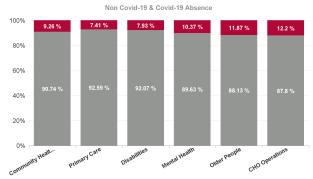

| Health Service Absence Rate<br>- by Care Group: Jan 2024 | Certified<br>absence | Self- certified<br>absence | Non Covid-19<br>absence | Covid-19<br>absence | Total absence<br>rate | % Non<br>Covid-19<br>absence | % Covid-19<br>absence |
|----------------------------------------------------------|----------------------|----------------------------|-------------------------|---------------------|-----------------------|------------------------------|-----------------------|
| CHO 8                                                    | 6.27%                | 0.66%                      | 6.93%                   | 0.84%               | 7.77%                 | 89.20%                       | 10.80%                |
| Community Health & Wellbeing                             | 9.28%                | 0.80%                      | 10.08%                  | 1.03%               | 11.11%                | 90.74%                       | 9.26%                 |
| Primary Care                                             | 5.51%                | 0.46%                      | 5.97%                   | 0.48%               | 6.45%                 | 92.59%                       | 7.41%                 |
| Disabilities                                             | 5.26%                | 0.57%                      | 5.83%                   | 0.81%               | 6.64%                 | 87.85%                       | 12.15%                |
| Mental Health                                            | 5.93%                | 0.80%                      | 6.73%                   | 0.78%               | 7.51%                 | 89.63%                       | 10.37%                |
| Older People                                             | 9.55%                | 0.97%                      | 10.52%                  | 1.42%               | 11.93%                | 88.13%                       | 11.87%                |
| CHO Operations                                           | 6.94%                | 0.44%                      | 7.38%                   | 1.03%               | 8.41%                 | 87.80%                       | 12.20%                |
| Community Services                                       | 6.27%                | 0.66%                      | 6.93%                   | 0.84%               | 7.77%                 | 89.20%                       | 10.80%                |

| Health Service Absence Rate<br>- by Care Group : Jan 2024 | Non<br>Covid-19<br>absence | Covid-19<br>absence | Total<br>absence<br>rate |
|-----------------------------------------------------------|----------------------------|---------------------|--------------------------|
| CHO 8                                                     | 6.93%                      | 0.84%               | 7.77%                    |
| Community Health & Wellbeing                              | 10.08%                     | 1.03%               | 11.11%                   |
| Primary Care                                              | 5.97%                      | 0.48%               | 6.45%                    |
| Disabilities                                              | 5.83%                      | 0.81%               | 6.64%                    |
| Mental Health                                             | 6.73%                      | 0.78%               | 7.51%                    |
| Older People                                              | 10.52%                     | 1.42%               | 11.93%                   |
| CHO Operations                                            | 7.38%                      | 1.03%               | 8.41%                    |
| Community Services                                        | 6.93%                      | 0.84%               | 7.77%                    |