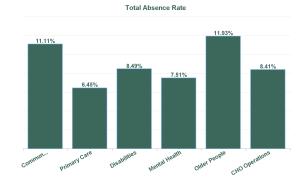

| Health Service Absence Rate<br>- by Care Group: Jan 2024 | Certified<br>absence | Self- certified<br>absence | Non Covid-19<br>absence | Covid-19<br>absence | Total absence<br>rate | % Non<br>Covid-19<br>absence | % Covid-19<br>absence |
|----------------------------------------------------------|----------------------|----------------------------|-------------------------|---------------------|-----------------------|------------------------------|-----------------------|
| CHO 8                                                    | 6.27%                | 0.66%                      | 6.93%                   | 0.84%               | 7.77%                 | 89.20%                       | 10.80%                |
| Community Health & Wellbeing                             | 9.28%                | 0.80%                      | 10.08%                  | 1.03%               | 11.11%                | 90.74%                       | 9.26%                 |
| Primary Care                                             | 5.51%                | 0.46%                      | 5.97%                   | 0.48%               | 6.45%                 | 92.59%                       | 7.41%                 |
| Disabilities                                             | 5.26%                | 0.57%                      | 5.83%                   | 0.81%               | 6.64%                 | 87.85%                       | 12.15%                |
| Mental Health                                            | 5.93%                | 0.80%                      | 6.73%                   | 0.78%               | 7.51%                 | 89.63%                       | 10.37%                |
| Older People                                             | 9.55%                | 0.97%                      | 10.52%                  | 1.42%               | 11.93%                | 88.13%                       | 11.87%                |
| CHO Operations                                           | 6.94%                | 0.44%                      | 7.38%                   | 1.03%               | 8.41%                 | 87.80%                       | 12.20%                |
| Community Services                                       | 6.27%                | 0.66%                      | 6.93%                   | 0.84%               | 7.77%                 | 89.20%                       | 10.80%                |

| Health Service Absence Rate<br>- by Care Group : Jan 2024 | Non<br>Covid-19<br>absence | Covid-19<br>absence | Total<br>absence<br>rate |
|-----------------------------------------------------------|----------------------------|---------------------|--------------------------|
| CHO 8                                                     | 6.93%                      | 0.84%               | 7.77%                    |
| Community Health & Wellbeing                              | 10.08%                     | 1.03%               | 11.11%                   |
| Primary Care                                              | 5.97%                      | 0.48%               | 6.45%                    |
| Disabilities                                              | 5.83%                      | 0.81%               | 6.64%                    |
| Mental Health                                             | 6.73%                      | 0.78%               | 7.51%                    |
| Older People                                              | 10.52%                     | 1.42%               | 11.93%                   |
| CHO Operations                                            | 7.38%                      | 1.03%               | 8.41%                    |
| Community Services                                        | 6.93%                      | 0.84%               | 7.77%                    |