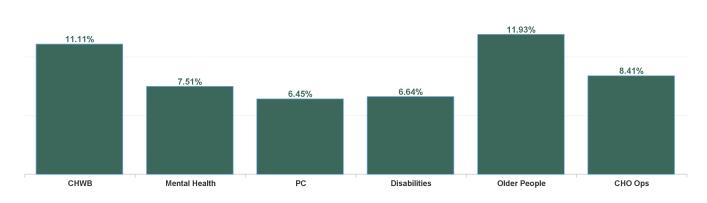

| Health Service Absence Rate<br>- by Care Group : Jan 2024 | Non<br>Covid-19<br>absence | Covid-19<br>absence | Total<br>absence<br>rate |
|-----------------------------------------------------------|----------------------------|---------------------|--------------------------|
| CHO 8                                                     | 6.93%                      | 0.84%               | 7.77%                    |
| Community Health & Wellbeing                              | 10.08%                     | 1.03%               | 11.11%                   |
| Primary Care                                              | 5.97%                      | 0.48%               | 6.45%                    |
| Disabilities                                              | 5.83%                      | 0.81%               | 6.64%                    |
| Mental Health                                             | 6.73%                      | 0.78%               | 7.51%                    |
| Older People                                              | 10.52%                     | 1.42%               | 11.93%                   |
| CHO Operations                                            | 7.38%                      | 1.03%               | 8.41%                    |
| Community Services                                        | 6.93%                      | 0.84%               | 7.77%                    |