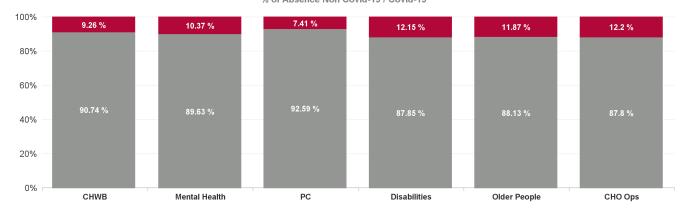

| Health Service Absence Rate<br>- by Care Group: Jan 2024 | Certified<br>absence | Self- certified<br>absence | Non Covid-19<br>absence | Covid-19<br>absence | Total absence<br>rate | % Non<br>Covid-19<br>absence | % Covid-19<br>absence |
|----------------------------------------------------------|----------------------|----------------------------|-------------------------|---------------------|-----------------------|------------------------------|-----------------------|
| CHO 8                                                    | 6.27%                | 0.66%                      | 6.93%                   | 0.84%               | 7.77%                 | 89.20%                       | 10.80%                |
| Community Health & Wellbeing                             | 9.28%                | 0.80%                      | 10.08%                  | 1.03%               | 11.11%                | 90.74%                       | 9.26%                 |
| Primary Care                                             | 5.51%                | 0.46%                      | 5.97%                   | 0.48%               | 6.45%                 | 92.59%                       | 7.41%                 |
| Disabilities                                             | 5.26%                | 0.57%                      | 5.83%                   | 0.81%               | 6.64%                 | 87.85%                       | 12.15%                |
| Mental Health                                            | 5.93%                | 0.80%                      | 6.73%                   | 0.78%               | 7.51%                 | 89.63%                       | 10.37%                |
| Older People                                             | 9.55%                | 0.97%                      | 10.52%                  | 1.42%               | 11.93%                | 88.13%                       | 11.87%                |
| CHO Operations                                           | 6.94%                | 0.44%                      | 7.38%                   | 1.03%               | 8.41%                 | 87.80%                       | 12.20%                |
| Community Services                                       | 6.27%                | 0.66%                      | 6.93%                   | 0.84%               | 7.77%                 | 89.20%                       | 10.80%                |