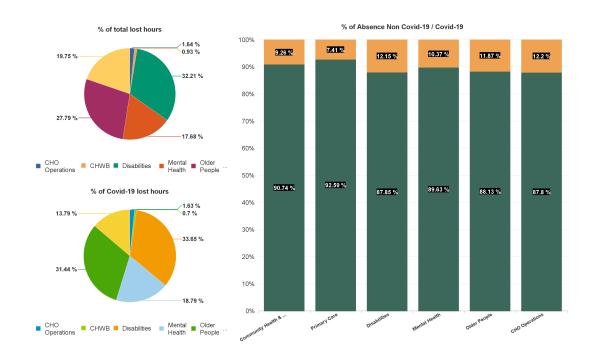

| Health Service Absence Rate<br>- by Care Group: Jan 2024 | Certified<br>absence | Self- certified<br>absence | Non Covid-19<br>absence | Covid-19<br>absence | Total absence<br>rate | % Non<br>Covid-19<br>absence | % Covid-19<br>absence |
|----------------------------------------------------------|----------------------|----------------------------|-------------------------|---------------------|-----------------------|------------------------------|-----------------------|
| CHO 8                                                    | 6.27%                | 0.66%                      | 6.93%                   | 0.84%               | 7.77%                 | 89.20%                       | 10.80%                |
| Community Health & Wellbeing                             | 9.28%                | 0.80%                      | 10.08%                  | 1.03%               | 11.11%                | 90.74%                       | 9.26%                 |
| Primary Care                                             | 5.51%                | 0.46%                      | 5.97%                   | 0.48%               | 6.45%                 | 92.59%                       | 7.41%                 |
| Disabilities                                             | 5.26%                | 0.57%                      | 5.83%                   | 0.81%               | 6.64%                 | 87.85%                       | 12.15%                |
| Mental Health                                            | 5.93%                | 0.80%                      | 6.73%                   | 0.78%               | 7.51%                 | 89.63%                       | 10.37%                |
| Older People                                             | 9.55%                | 0.97%                      | 10.52%                  | 1.42%               | 11.93%                | 88.13%                       | 11.87%                |
| CHO Operations                                           | 6.94%                | 0.44%                      | 7.38%                   | 1.03%               | 8.41%                 | 87.80%                       | 12.20%                |
| Community Services                                       | 6.27%                | 0.66%                      | 6.93%                   | 0.84%               | 7.77%                 | 89.20%                       | 10.80%                |

# **Total Absence Rate**

% of Absence Non Covid-19 / Covid-19

| Health Service Absence Rate<br>- by Care Group : Jan 2024 | Certified<br>absence | Self-<br>certified<br>absence | Non<br>Covid-19<br>absence | Covid-19<br>absence | Total<br>absence<br>rate | Medical &<br>Dental | Nursing &<br>Midwifery | Health &<br>Social Care<br>Professionals | Management &<br>Administrative | General<br>Support | Patient &<br>Client Care |
|-----------------------------------------------------------|----------------------|-------------------------------|----------------------------|---------------------|--------------------------|---------------------|------------------------|------------------------------------------|--------------------------------|--------------------|--------------------------|
| CHO 8                                                     | 6.27%                | 0.66%                         | 6.93%                      | 0.84%               | 7.77%                    | 3.28%               | 8.60%                  | 5.77%                                    | 7.03%                          | 7.80%              | 8.94%                    |
| Community Health & Wellbeing                              | 9.28%                | 0.80%                         | 10.08%                     | 1.03%               | 11.11%                   |                     |                        | 0.00%                                    | 20.88%                         |                    | 3.86%                    |
| Primary Care                                              | 5.51%                | 0.46%                         | 5.97%                      | 0.48%               | 6.45%                    | 2.96%               | 7.35%                  | 6.16%                                    | 6.77%                          | 6.60%              | 7.11%                    |
| Disabilities                                              | 5.26%                | 0.57%                         | 5.83%                      | 0.81%               | 6.64%                    | 0.00%               | 8.65%                  | 5.15%                                    | 6.07%                          | 7.37%              | 6.54%                    |
| Mental Health                                             | 5.93%                | 0.80%                         | 6.73%                      | 0.78%               | 7.51%                    | 3.95%               | 8.19%                  | 6.42%                                    | 7.29%                          | 5.11%              | 9.44%                    |
| Older People                                              | 9.55%                | 0.97%                         | 10.52%                     | 1.42%               | 11.93%                   | 0.00%               | 10.87%                 | 8.09%                                    | 5.38%                          | 11.27%             | 14.37%                   |
| CHO Operations                                            | 6.94%                | 0.44%                         | 7.38%                      | 1.03%               | 8.41%                    | 0.00%               | 4.72%                  | 6.93%                                    | 9.17%                          | 0.00%              | 0.00%                    |
| Community Services                                        | 6.27%                | 0.66%                         | 6.93%                      | 0.84%               | 7.77%                    | 3.28%               | 8.60%                  | 5.77%                                    | 7.03%                          | 7.80%              | 8.94%                    |