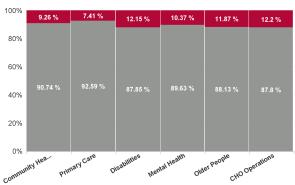

| Health Service Absence Rate<br>- by Care Group: Jan 2024 | Certified<br>absence | Self- certified<br>absence | Non Covid-19<br>absence | Covid-19<br>absence | Total absence<br>rate | % Non<br>Covid-19<br>absence | % Covid-19<br>absence |
|----------------------------------------------------------|----------------------|----------------------------|-------------------------|---------------------|-----------------------|------------------------------|-----------------------|
| CHO 8                                                    | 6.27%                | 0.66%                      | 6.93%                   | 0.84%               | 7.77%                 | 89.20%                       | 10.80%                |
| Community Health & Wellbeing                             | 9.28%                | 0.80%                      | 10.08%                  | 1.03%               | 11.11%                | 90.74%                       | 9.26%                 |
| Primary Care                                             | 5.51%                | 0.46%                      | 5.97%                   | 0.48%               | 6.45%                 | 92.59%                       | 7.41%                 |
| Disabilities                                             | 5.26%                | 0.57%                      | 5.83%                   | 0.81%               | 6.64%                 | 87.85%                       | 12.15%                |
| Mental Health                                            | 5.93%                | 0.80%                      | 6.73%                   | 0.78%               | 7.51%                 | 89.63%                       | 10.37%                |
| Older People                                             | 9.55%                | 0.97%                      | 10.52%                  | 1.42%               | 11.93%                | 88.13%                       | 11.87%                |
| CHO Operations                                           | 6.94%                | 0.44%                      | 7.38%                   | 1.03%               | 8.41%                 | 87.80%                       | 12.20%                |
| Community Services                                       | 6.27%                | 0.66%                      | 6.93%                   | 0.84%               | 7.77%                 | 89.20%                       | 10.80%                |

| Health Service Absence Rate<br>- by Care Group : Jan 2024 | Non<br>Covid-19<br>absence | Covid-19<br>absence | Total<br>absence<br>rate |
|-----------------------------------------------------------|----------------------------|---------------------|--------------------------|
| CHO 8                                                     | 6.93%                      | 0.84%               | 7.77%                    |
| Community Health & Wellbeing                              | 10.08%                     | 1.03%               | 11.11%                   |
| Primary Care                                              | 5.97%                      | 0.48%               | 6.45%                    |
| Disabilities                                              | 5.83%                      | 0.81%               | 6.64%                    |
| Mental Health                                             | 6.73%                      | 0.78%               | 7.51%                    |
| Older People                                              | 10.52%                     | 1.42%               | 11.93%                   |
| CHO Operations                                            | 7.38%                      | 1.03%               | 8.41%                    |
| Community Services                                        | 6.93%                      | 0.84%               | 7.77%                    |