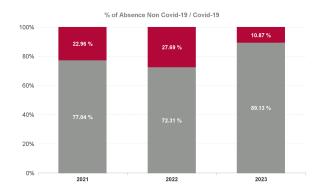

| 1.24%               | 5.73%                    | 2.68%  | 5.50%         | 4.05% | 5.93%        | 7.99%        |         |
| Feb 2021     | 4.85%             | 0.43%                         | 5.28%                      | 2.45%               | 7.73%                    | 2.51%  | 6.76%         | 5.58% | 7.66%        | 12.04%       |         |
| Jan 2021     | 5.09%             | 0.24%                         | 5.33%                      | 4.05%               | 9.37%                    | 6.32%  | 8.51%         | 8.41% | 8.72%        | 13.13%       |         |
| 2021         | 5.06%             | 0.38%                         | 5.44%                      | 1.62%               | 7.06%                    | 3.86%  | 6.93%         | 5.78% | 6.65%        | 9.91%        |         |