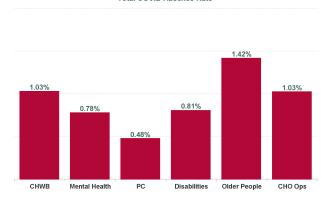

| Health Service Absence Rate<br>- by Care Group: Jan 2024 | Certified<br>absence | Self- certified<br>absence | Non Covid-19<br>absence | Covid-19<br>absence | Total absence<br>rate | % Non<br>Covid-19<br>absence | % Covid-19<br>absence |
|----------------------------------------------------------|----------------------|----------------------------|-------------------------|---------------------|-----------------------|------------------------------|-----------------------|
| CHO 8                                                    | 6.27%                | 0.66%                      | 6.93%                   | 0.84%               | 7.77%                 | 89.20%                       | 10.80%                |
| Community Health & Wellbeing                             | 9.28%                | 0.80%                      | 10.08%                  | 1.03%               | 11.11%                | 90.74%                       | 9.26%                 |
| Primary Care                                             | 5.51%                | 0.46%                      | 5.97%                   | 0.48%               | 6.45%                 | 92.59%                       | 7.41%                 |
| Disabilities                                             | 5.26%                | 0.57%                      | 5.83%                   | 0.81%               | 6.64%                 | 87.85%                       | 12.15%                |
| Mental Health                                            | 5.93%                | 0.80%                      | 6.73%                   | 0.78%               | 7.51%                 | 89.63%                       | 10.37%                |
| Older People                                             | 9.55%                | 0.97%                      | 10.52%                  | 1.42%               | 11.93%                | 88.13%                       | 11.87%                |
| CHO Operations                                           | 6.94%                | 0.44%                      | 7.38%                   | 1.03%               | 8.41%                 | 87.80%                       | 12.20%                |
| Community Services                                       | 6.27%                | 0.66%                      | 6.93%                   | 0.84%               | 7.77%                 | 89.20%                       | 10.80%                |

| Health Service Absence Rate<br>- by Care Group : Jan 2024 | Non<br>Covid-19<br>absence | Covid-19<br>absence | Total<br>absence<br>rate |
|-----------------------------------------------------------|----------------------------|---------------------|--------------------------|
| CHO 8                                                     | 6.93%                      | 0.84%               | 7.77%                    |
| Community Health & Wellbeing                              | 10.08%                     | 1.03%               | 11.11%                   |
| Primary Care                                              | 5.97%                      | 0.48%               | 6.45%                    |
| Disabilities                                              | 5.83%                      | 0.81%               | 6.64%                    |
| Mental Health                                             | 6.73%                      | 0.78%               | 7.51%                    |
| Older People                                              | 10.52%                     | 1.42%               | 11.93%                   |
| CHO Operations                                            | 7.38%                      | 1.03%               | 8.41%                    |
| Community Services                                        | 6.93%                      | 0.84%               | 7.77%                    |