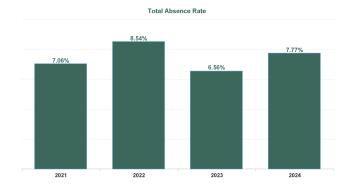

| Year /<br>Month | Certified<br>absence | Self-<br>certified<br>absence | Non<br>Covid-19<br>absence | Covid-19<br>absence | Total<br>absence<br>rate | Medical &<br>Dental | Nursing &<br>Midwifery | Health &<br>Social Care<br>Professionals | Management &<br>Administrative | General<br>Support | Patient &<br>Client Care |
|-----------------|----------------------|-------------------------------|----------------------------|---------------------|--------------------------|---------------------|------------------------|------------------------------------------|--------------------------------|--------------------|--------------------------|
| Jan 2024        | 6.27%                | 0.66%                         | 6.93%                      | 0.84%               | 7.77%                    | 3.28%               | 8.60%                  | 5.77%                                    | 7.03%                          | 7.80%              | 8.94%                    |
| 2024            | 6.27%                | 0.66%                         | 6.93%                      | 0.84%               | 7.77%                    | 3.28%               | 8.60%                  | 5.77%                                    | 7.03%                          | 7.80%              | 8.94%                    |
| Dec 2023        | 5.60%                | 0.67%                         | 6.27%                      | 0.76%               | 7.02%                    | 3.47%               | 7.83%                  | 5.48%                                    | 6.32%                          | 7.73%              | 7.73%                    |
| Nov 2023        | 5.70%                | 0.51%                         | 6.21%                      | 0.55%               | 6.75%                    | 2.44%               | 7.19%                  | 5.26%                                    | 5.39%                          | 7.00%              | 8.31%                    |
| Oct 2023        | 5.32%                | 0.51%                         | 5.83%                      | 0.62%               | 6.45%                    | 2.47%               | 6.94%                  | 5.19%                                    | 4.61%                          | 10.37%             | 7.64%                    |
| Sep 2023        | 5.01%                | 0.44%                         | 5.44%                      | 0.93%               | 6.37%                    | 1.79%               | 6.99%                  | 5.27%                                    | 4.73%                          | 5.58%              | 7.81%                    |
| Aug 2023        | 5.51%                | 0.55%                         | 6.05%                      | 1.05%               | 7.11%                    | 2.12%               | 7.22%                  | 5.90%                                    | 5.52%                          | 6.86%              | 9.06%                    |
| Jul 2023        | 4.97%                | 0.48%                         | 5.45%                      | 0.54%               | 5.98%                    | 2.63%               | 6.31%                  | 5.11%                                    | 4.14%                          | 6.79%              | 7.13%                    |
| Jun 2023        | 5.48%                | 0.44%                         | 5.92%                      | 0.39%               | 6.31%                    | 3.01%               | 6.53%                  | 5.12%                                    | 5.47%                          | 8.09%              | 7.33%                    |
| May 2023        | 5.30%                | 0.44%                         | 5.74%                      | 0.65%               | 6.39%                    | 2.08%               | 6.77%                  | 5.87%                                    | 5.32%                          | 8.53%              | 7.14%                    |
| Apr 2023        | 4.97%                | 0.47%                         | 5.44%                      | 0.63%               | 6.07%                    | 2.63%               | 6.09%                  | 6.10%                                    | 4.67%                          | 7.84%              | 6.84%                    |
| Mar 2023        | 5.31%                | 0.53%                         | 5.84%                      | 0.71%               | 6.55%                    | 3.10%               | 6.84%                  | 5.62%                                    | 4.39%                          | 8.22%              | 7.99%                    |
| Feb 2023        | 5.05%                | 0.46%                         | 5.51%                      | 0.56%               | 6.07%                    | 2.03%               | 6.67%                  | 4.17%                                    | 4.85%                          | 9.55%              | 7.19%                    |
| Jan 2023        | 5.88%                | 0.54%                         | 6.42%                      | 1.18%               | 7.59%                    | 1.08%               | 8.49%                  | 5.41%                                    | 5.30%                          | 12.17%             | 9.22%                    |
| 2023            | 5.35%                | 0.50%                         | 5.85%                      | 0.71%               | 6.56%                    | 2.39%               | 7.00%                  | 5.37%                                    | 5.06%                          | 8.25%              | 7.78%                    |
| Dec 2022        | 6.25%                | 0.65%                         | 6.90%                      | 1.38%               | 8.29%                    | 2.48%               | 9.69%                  | 6.49%                                    | 6.48%                          | 10.79%             | 9.11%                    |
| Nov 2022        | 5.71%                | 0.52%                         | 6.23%                      | 1.01%               | 7.24%                    | 2.54%               | 8.33%                  | 5.28%                                    | 5.28%                          | 8.10%              | 8.61%                    |
| Oct 2022        | 5.59%                | 0.54%                         | 6.13%                      | 1.13%               | 7.26%                    | 3.27%               | 8.03%                  | 5.85%                                    | 4.68%                          | 7.90%              | 8.76%                    |
| Sep 2022        | 5.81%                | 0.50%                         | 6.31%                      | 0.90%               | 7.20%                    | 2.45%               | 8.20%                  | 4.79%                                    | 4.60%                          | 7.65%              | 9.28%                    |
| Aug 2022        | 6.01%                | 0.42%                         | 6.43%                      | 1.06%               | 7.50%                    | 1.75%               | 8.05%                  | 5.13%                                    | 4.56%                          | 12.65%             | 9.64%                    |
| Jul 2022        | 5.94%                | 0.43%                         | 6.37%                      | 2.43%               | 8.79%                    | 3.33%               | 9.52%                  | 6.85%                                    | 5.64%                          | 10.95%             | 10.82%                   |
| Jun 2022        | 5.59%                | 0.51%                         | 6.11%                      | 2.06%               | 8.17%                    | 2.90%               | 9.29%                  | 5.96%                                    | 5.73%                          | 11.68%             | 9.57%                    |
| May 2022        | 5.39%                | 0.50%                         | 5.89%                      | 1.19%               | 7.08%                    | 1.46%               | 7.77%                  | 5.07%                                    | 5.14%                          | 12.56%             | 8.45%                    |
| Apr 2022        | 5.67%                | 0.42%                         | 6.09%                      | 3.10%               | 9.19%                    | 1.81%               | 10.08%                 | 7.37%                                    | 6.47%                          | 14.38%             | 10.80%                   |
| Mar 2022        | 6.04%                | 0.48%                         | 6.52%                      | 4.93%               | 11.46%                   | 3.19%               | 12.51%                 | 8.48%                                    | 9.04%                          | 20.27%             | 13.34%                   |
| Feb 2022        | 5.12%                | 0.37%                         | 5.49%                      | 3.14%               | 8.63%                    | 2.45%               | 9.53%                  | 6.36%                                    | 5.82%                          | 12.23%             | 10.64%                   |
| Jan 2022        | 5.11%                | 0.56%                         | 5.67%                      | 5.75%               | 11.42%                   | 3.41%               | 12.60%                 | 9.25%                                    | 7.69%                          | 12.67%             | 13.68%                   |
| 2022            | 5.68%                | 0.49%                         | 6.17%                      | 2.36%               | 8.54%                    | 2.58%               | 9.48%                  | 6.43%                                    | 5.93%                          | 11.83%             | 10.26%                   |
| Dec 2021        | 5.44%                | 0.53%                         | 5.96%                      | 2.58%               | 8.54%                    | 2.68%               | 9.79%                  | 6.99%                                    | 6.47%                          | 9.80%              | 9.69%                    |
| Nov 2021        | 5.96%                | 0.51%                         | 6.48%                      | 2.40%               | 8.87%                    | 2.39%               | 10.82%                 | 5.73%                                    | 7.62%                          | 10.28%             | 10.21%                   |
| Oct 2021        | 5.66%                | 0.47%                         | 6.12%                      | 1.39%               | 7.52%                    | 2.46%               | 8.19%                  | 6.37%                                    | 5.79%                          | 7.76%              | 8.78%                    |
| Sep 2021        | 5.52%                | 0.39%                         | 5.91%                      | 1.14%               | 7.05%                    | 3.01%               | 7.67%                  | 5.53%                                    | 5.12%                          | 7.37%              | 8.58%                    |
| Aug 2021        | 5.32%                | 0.30%                         | 5.62%                      | 0.86%               | 6.49%                    | 2.06%               | 7.37%                  | 5.69%                                    | 4.70%                          | 5.68%              | 7.42%                    |
| Jul 2021        | 5.29%                | 0.34%                         | 5.62%                      | 0.79%               | 6.42%                    | 1.64%               | 6.99%                  | 5.05%                                    | 4.76%                          | 5.25%              | 7.98%                    |
| Jun 2021        | 4.52%                | 0.40%                         | 4.92%                      | 0.70%               | 5.63%                    | 2.25%               | 6.72%                  | 4.47%                                    | 4.14%                          | 5.11%              | 6.29%                    |
| May 2021        | 4.26%                | 0.31%                         | 4.58%                      | 0.78%               | 5.36%                    | 1.52%               | 6.32%                  | 3.52%                                    | 3.24%                          | 4.80%              | 6.73%                    |
| Apr 2021        | 4.57%                | 0.32%                         | 4.89%                      | 0.94%               | 5.83%                    | 2.04%               | 6.08%                  | 4.12%                                    | 4.01%                          | 6.87%              | 7.57%                    |
| Mar 2021        | 4.14%                | 0.35%                         | 4.49%                      | 1.24%               | 5.73%                    | 2.62%               | 5.85%                  | 4.10%                                    | 3.85%                          | 6.95%              | 7.49%                    |
| Feb 2021        | 4.85%                | 0.43%                         | 5.28%                      | 2.45%               | 7.73%                    | 3.09%               | 8.61%                  | 4.70%                                    | 5.20%                          | 6.63%              | 10.13%                   |
| Jan 2021        | 5.09%                | 0.24%                         | 5.33%                      | 4.05%               | 9.37%                    | 2.96%               | 11.01%                 | 5.73%                                    | 6.95%                          | 7.81%              | 11.57%                   |
| 2021            | 5.06%                | 0.38%                         | 5.44%                      | 1.62%               | 7.06%                    | 2.40%               | 7.94%                  | 5.18%                                    | 5.18%                          | 7.03%              | 8.56%                    |