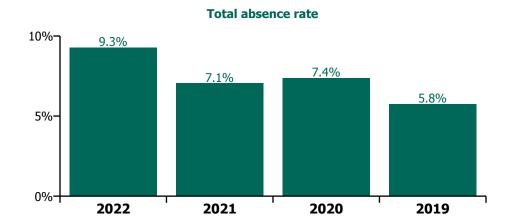

### CHO 8 by Staff Category

| Year/ month | Medical &<br>Dental | Nursing &<br>Midwifery | Health & Social<br>Care<br>Professionals | Management &<br>Administrative | General<br>Support | Patient & Client<br>Care | Certified<br>absence | Self-<br>certified<br>absence | Non<br>Covid-19<br>absence | Covid-19<br>absence | Total<br>absence rate |
|-------------|---------------------|------------------------|------------------------------------------|--------------------------------|--------------------|--------------------------|----------------------|-------------------------------|----------------------------|---------------------|-----------------------|
| 2022        | 2.7%                | 10.2%                  | 7.1%                                     | 6.5%                           | 13.5%              | 11.1%                    | 5.5%                 | 0.5%                          | 6.0%                       | 3.3%                | 9.3%                  |
| Jul 2022    | 3.3%                | 9.5%                   | 6.9%                                     | 5.6%                           | 10.9%              | 10.8%                    | 5.9%                 | 0.4%                          | 6.4%                       | 2.4%                | 8.8%                  |
| Jun 2022    | 2.9%                | 9.3%                   | 6.0%                                     | 5.7%                           | 11.7%              | 9.6%                     | 5.6%                 | 0.5%                          | 6.1%                       | 2.1%                | 8.2%                  |
| May 2022    | 1.5%                | 7.8%                   | 5.1%                                     | 5.1%                           | 12.6%              | 8.4%                     | 5.4%                 | 0.5%                          | 5.9%                       | 1.2%                | 7.1%                  |
| Apr 2022    | 1.8%                | 10.1%                  | 7.4%                                     | 6.5%                           | 14.4%              | 10.8%                    | 5.7%                 | 0.4%                          | 6.1%                       | 3.1%                | 9.2%                  |
| Mar 2022    | 3.2%                | 12.5%                  | 8.5%                                     | 9.0%                           | 20.3%              | 13.3%                    | 6.0%                 | 0.5%                          | 6.5%                       | 4.9%                | 11.5%                 |
| Feb 2022    | 2.5%                | 9.5%                   | 6.4%                                     | 5.8%                           | 12.2%              | 10.6%                    | 5.1%                 | 0.4%                          | 5.5%                       | 3.1%                | 8.6%                  |
| Jan 2022    | 3.4%                | 12.6%                  | 9.2%                                     | 7.7%                           | 12.7%              | 13.7%                    | 5.1%                 | 0.6%                          | 5.7%                       | 5.8%                | 11.4%                 |
| 2021        | 2.4%                | 7.9%                   | 5.2%                                     | 5.2%                           | 7.0%               | 8.6%                     | 5.1%                 | 0.4%                          | 5.4%                       | 1.6%                | 7.1%                  |
| Dec 2021    | 2.7%                | 9.8%                   | 7.0%                                     | 6.5%                           | 9.8%               | 9.7%                     | 5.4%                 | 0.5%                          | 6.0%                       | 2.6%                | 8.5%                  |
| Nov 2021    | 2.4%                | 10.8%                  | 5.7%                                     | 7.6%                           | 10.3%              | 10.2%                    | 6.0%                 | 0.5%                          | 6.5%                       | 2.4%                | 8.9%                  |
| Oct 2021    | 2.5%                | 8.2%                   | 6.4%                                     | 5.8%                           | 7.8%               | 8.8%                     | 5.7%                 | 0.5%                          | 6.1%                       | 1.4%                | 7.5%                  |
| Sep 2021    | 3.0%                | 7.7%                   | 5.5%                                     | 5.1%                           | 7.4%               | 8.6%                     | 5.5%                 | 0.4%                          | 5.9%                       | 1.1%                | 7.1%                  |
| Aug 2021    | 2.1%                | 7.4%                   | 5.7%                                     | 4.7%                           | 5.7%               | 7.4%                     | 5.3%                 | 0.3%                          | 5.6%                       | 0.9%                | 6.5%                  |
| Jul 2021    | 1.6%                | 7.0%                   | 5.0%                                     | 4.8%                           | 5.3%               | 8.0%                     | 5.3%                 | 0.3%                          | 5.6%                       | 0.8%                | 6.4%                  |
| Jun 2021    | 2.2%                | 6.7%                   | 4.5%                                     | 4.1%                           | 5.1%               | 6.3%                     | 4.5%                 | 0.4%                          | 4.9%                       | 0.7%                | 5.6%                  |
| May 2021    | 1.5%                | 6.3%                   | 3.5%                                     | 3.2%                           | 4.8%               | 6.7%                     | 4.3%                 | 0.3%                          | 4.6%                       | 0.8%                | 5.4%                  |
| Apr 2021    | 2.0%                | 6.1%                   | 4.1%                                     | 4.0%                           | 6.9%               | 7.6%                     | 4.6%                 | 0.3%                          | 4.9%                       | 0.9%                | 5.8%                  |
| Mar 2021    | 2.6%                | 5.9%                   | 4.1%                                     | 3.9%                           | 6.9%               | 7.5%                     | 4.1%                 | 0.3%                          | 4.5%                       | 1.2%                | 5.7%                  |
| Feb 2021    | 3.1%                | 8.6%                   | 4.7%                                     | 5.2%                           | 6.6%               | 10.1%                    | 4.9%                 | 0.4%                          | 5.3%                       | 2.4%                | 7.7%                  |
| Jan 2021    | 3.0%                | 11.0%                  | 5.7%                                     | 7.0%                           | 7.8%               | 11.6%                    | 5.1%                 | 0.2%                          | 5.3%                       | 4.0%                | 9.4%                  |
| 2020        | 2.7%                | 8.0%                   | 5.2%                                     | 5.3%                           | 7.1%               | 9.4%                     | 5.4%                 | 0.3%                          | 5.8%                       | 1.6%                | 7.4%                  |
| Dec 2020    | 1.7%                | 8.7%                   | 4.3%                                     | 4.8%                           | 6.7%               | 7.7%                     | 4.9%                 | 0.3%                          | 5.2%                       | 1.6%                | 6.8%                  |
| Nov 2020    | 2.4%                | 6.9%                   | 3.3%                                     | 4.2%                           | 6.6%               | 8.0%                     | 4.4%                 | 0.3%                          | 4.6%                       | 1.5%                | 6.1%                  |
| Oct 2020    | 1.9%                | 7.6%                   | 5.4%                                     | 5.0%                           | 7.2%               | 9.4%                     | 5.3%                 | 0.3%                          | 5.6%                       | 1.6%                | 7.2%                  |
| Sep 2020    | 3.1%                | 8.5%                   | 4.8%                                     | 4.6%                           | 6.9%               | 8.8%                     | 5.5%                 | 0.3%                          | 5.8%                       | 1.4%                | 7.2%                  |
| Aug 2020    | 2.0%                | 6.7%                   | 4.8%                                     | 4.9%                           | 6.5%               | 8.1%                     | 5.5%                 | 0.3%                          | 5.8%                       | 0.6%                | 6.4%                  |
| Jul 2020    | 1.3%                | 6.6%                   | 4.3%                                     | 3.9%                           | 5.2%               | 9.0%                     | 5.3%                 | 0.3%                          | 5.6%                       | 0.7%                | 6.3%                  |
| Jun 2020    | 1.3%                | 6.2%                   | 4.2%                                     | 3.8%                           | 4.3%               | 8.9%                     | 4.9%                 | 0.3%                          | 5.2%                       | 1.0%                | 6.1%                  |
| May 2020    | 3.1%                | 8.9%                   | 5.5%                                     | 4.5%                           | 6.7%               | 11.9%                    | 5.5%                 | 0.3%                          | 5.8%                       | 2.7%                | 8.4%                  |
| Apr 2020    | 5.2%                | 13.2%                  | 7.9%                                     | 6.9%                           | 13.5%              | 15.1%                    | 6.1%                 | 0.2%                          | 6.3%                       | 5.5%                | 11.8%                 |