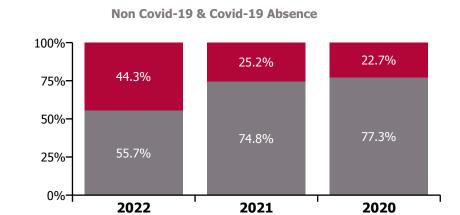

### CHO 8 by Staff Category

| Year/ month | Medical &<br>Dental | Nursing &<br>Midwifery | Health & Social<br>Care<br>Professionals | Management &<br>Administrative | General<br>Support | Patient & Client<br>Care | Certified<br>absence | Self-<br>certified<br>absence | Non<br>Covid-19<br>absence | Covid-19<br>absence | Total<br>absence rate |
|-------------|---------------------|------------------------|------------------------------------------|--------------------------------|--------------------|--------------------------|----------------------|-------------------------------|----------------------------|---------------------|-----------------------|
| 2022        | 2.7%                | 10.2%                  | 7.1%                                     | 6.5%                           | 13.5%              | 11.1%                    | 5.5%                 | 0.5%                          | 6.0%                       | 3.3%                | 9.3%                  |
| Jul 2022    | 3.3%                | 9.5%                   | 6.9%                                     | 5.6%                           | 10.9%              | 10.8%                    | 5.9%                 | 0.4%                          | 6.4%                       | 2.4%                | 8.8%                  |
| Jun 2022    | 2.9%                | 9.3%                   | 6.0%                                     | 5.7%                           | 11.7%              | 9.6%                     | 5.6%                 | 0.5%                          | 6.1%                       | 2.1%                | 8.2%                  |
| May 2022    | 1.5%                | 7.8%                   | 5.1%                                     | 5.1%                           | 12.6%              | 8.4%                     | 5.4%                 | 0.5%                          | 5.9%                       | 1.2%                | 7.1%                  |
| Apr 2022    | 1.8%                | 10.1%                  | 7.4%                                     | 6.5%                           | 14.4%              | 10.8%                    | 5.7%                 | 0.4%                          | 6.1%                       | 3.1%                | 9.2%                  |
| Mar 2022    | 3.2%                | 12.5%                  | 8.5%                                     | 9.0%                           | 20.3%              | 13.3%                    | 6.0%                 | 0.5%                          | 6.5%                       | 4.9%                | 11.5%                 |
| Feb 2022    | 2.5%                | 9.5%                   | 6.4%                                     | 5.8%                           | 12.2%              | 10.6%                    | 5.1%                 | 0.4%                          | 5.5%                       | 3.1%                | 8.6%                  |
| Jan 2022    | 3.4%                | 12.6%                  | 9.2%                                     | 7.7%                           | 12.7%              | 13.7%                    | 5.1%                 | 0.6%                          | 5.7%                       | 5.8%                | 11.4%                 |
| 2021        | 2.4%                | 7.9%                   | 5.2%                                     | 5.2%                           | 7.0%               | 8.6%                     | 5.1%                 | 0.4%                          | 5.4%                       | 1.6%                | 7.1%                  |
| Dec 2021    | 2.7%                | 9.8%                   | 7.0%                                     | 6.5%                           | 9.8%               | 9.7%                     | 5.4%                 | 0.5%                          | 6.0%                       | 2.6%                | 8.5%                  |
| Nov 2021    | 2.4%                | 10.8%                  | 5.7%                                     | 7.6%                           | 10.3%              | 10.2%                    | 6.0%                 | 0.5%                          | 6.5%                       | 2.4%                | 8.9%                  |
| Oct 2021    | 2.5%                | 8.2%                   | 6.4%                                     | 5.8%                           | 7.8%               | 8.8%                     | 5.7%                 | 0.5%                          | 6.1%                       | 1.4%                | 7.5%                  |
| Sep 2021    | 3.0%                | 7.7%                   | 5.5%                                     | 5.1%                           | 7.4%               | 8.6%                     | 5.5%                 | 0.4%                          | 5.9%                       | 1.1%                | 7.1%                  |
| Aug 2021    | 2.1%                | 7.4%                   | 5.7%                                     | 4.7%                           | 5.7%               | 7.4%                     | 5.3%                 | 0.3%                          | 5.6%                       | 0.9%                | 6.5%                  |
| Jul 2021    | 1.6%                | 7.0%                   | 5.0%                                     | 4.8%                           | 5.3%               | 8.0%                     | 5.3%                 | 0.3%                          | 5.6%                       | 0.8%                | 6.4%                  |
| Jun 2021    | 2.2%                | 6.7%                   | 4.5%                                     | 4.1%                           | 5.1%               | 6.3%                     | 4.5%                 | 0.4%                          | 4.9%                       | 0.7%                | 5.6%                  |
| May 2021    | 1.5%                | 6.3%                   | 3.5%                                     | 3.2%                           | 4.8%               | 6.7%                     | 4.3%                 | 0.3%                          | 4.6%                       | 0.8%                | 5.4%                  |
| Apr 2021    | 2.0%                | 6.1%                   | 4.1%                                     | 4.0%                           | 6.9%               | 7.6%                     | 4.6%                 | 0.3%                          | 4.9%                       | 0.9%                | 5.8%                  |
| Mar 2021    | 2.6%                | 5.9%                   | 4.1%                                     | 3.9%                           | 6.9%               | 7.5%                     | 4.1%                 | 0.3%                          | 4.5%                       | 1.2%                | 5.7%                  |
| Feb 2021    | 3.1%                | 8.6%                   | 4.7%                                     | 5.2%                           | 6.6%               | 10.1%                    | 4.9%                 | 0.4%                          | 5.3%                       | 2.4%                | 7.7%                  |
| Jan 2021    | 3.0%                | 11.0%                  | 5.7%                                     | 7.0%                           | 7.8%               | 11.6%                    | 5.1%                 | 0.2%                          | 5.3%                       | 4.0%                | 9.4%                  |
| 2020        | 2.7%                | 8.0%                   | 5.2%                                     | 5.3%                           | 7.1%               | 9.4%                     | 5.4%                 | 0.3%                          | 5.8%                       | 1.6%                | 7.4%                  |
| Dec 2020    | 1.7%                | 8.7%                   | 4.3%                                     | 4.8%                           | 6.7%               | 7.7%                     | 4.9%                 | 0.3%                          | 5.2%                       | 1.6%                | 6.8%                  |
| Nov 2020    | 2.4%                | 6.9%                   | 3.3%                                     | 4.2%                           | 6.6%               | 8.0%                     | 4.4%                 | 0.3%                          | 4.6%                       | 1.5%                | 6.1%                  |
| Oct 2020    | 1.9%                | 7.6%                   | 5.4%                                     | 5.0%                           | 7.2%               | 9.4%                     | 5.3%                 | 0.3%                          | 5.6%                       | 1.6%                | 7.2%                  |
| Sep 2020    | 3.1%                | 8.5%                   | 4.8%                                     | 4.6%                           | 6.9%               | 8.8%                     | 5.5%                 | 0.3%                          | 5.8%                       | 1.4%                | 7.2%                  |
| Aug 2020    | 2.0%                | 6.7%                   | 4.8%                                     | 4.9%                           | 6.5%               | 8.1%                     | 5.5%                 | 0.3%                          | 5.8%                       | 0.6%                | 6.4%                  |
| Jul 2020    | 1.3%                | 6.6%                   | 4.3%                                     | 3.9%                           | 5.2%               | 9.0%                     | 5.3%                 | 0.3%                          | 5.6%                       | 0.7%                | 6.3%                  |
| Jun 2020    | 1.3%                | 6.2%                   | 4.2%                                     | 3.8%                           | 4.3%               | 8.9%                     | 4.9%                 | 0.3%                          | 5.2%                       | 1.0%                | 6.1%                  |
| May 2020    | 3.1%                | 8.9%                   | 5.5%                                     | 4.5%                           | 6.7%               | 11.9%                    | 5.5%                 | 0.3%                          | 5.8%                       | 2.7%                | 8.4%                  |
| Apr 2020    | 5.2%                | 13.2%                  | 7.9%                                     | 6.9%                           | 13.5%              | 15.1%                    | 6.1%                 | 0.2%                          | 6.3%                       | 5.5%                | 11.8%                 |

# **CHO 8 by Care Group**

| Year/ month | СНЖВ  | Mental<br>Health | Primary<br>Care | Disabilities | Older<br>People | CHO<br>Operations | Health Service<br>Executive | Disabilities | Section 38<br>Voluntary<br>Agencies | Certified<br>absence | Self-<br>certified<br>absence | Non<br>Covid-19<br>absence | Covid-19<br>absence | Total<br>absence<br>rate |
|-------------|-------|------------------|-----------------|--------------|-----------------|-------------------|-----------------------------|--------------|-------------------------------------|----------------------|-------------------------------|----------------------------|---------------------|--------------------------|
| 2022        | 7.4%  | 9.2%             | 7.3%            | 11.6%        | 13.0%           | 3.1%              | 9.7%                        | 8.2%         | 8.2%                                | 5.5%                 | 0.5%                          | 6.0%                       | 3.3%                | 9.3%                     |
| Jul 2022    | 4.0%  | 8.7%             | 6.6%            | 11.4%        | 11.6%           | 6.7%              | 9.0%                        | 8.2%         | 8.2%                                | 5.9%                 | 0.4%                          | 6.4%                       | 2.4%                | 8.8%                     |
| Jun 2022    | 8.6%  | 8.8%             | 6.5%            | 10.6%        | 11.2%           | 1.0%              | 8.7%                        | 6.8%         | 6.8%                                | 5.6%                 | 0.5%                          | 6.1%                       | 2.1%                | 8.2%                     |
| May 2022    | 5.4%  | 6.5%             | 5.5%            | 10.3%        | 10.6%           | 0.1%              | 7.5%                        | 5.9%         | 5.9%                                | 5.4%                 | 0.5%                          | 5.9%                       | 1.2%                | 7.1%                     |
| Apr 2022    | 7.1%  | 9.2%             | 7.0%            | 10.4%        | 13.5%           | 4.8%              | 9.6%                        | 8.2%         | 8.2%                                | 5.7%                 | 0.4%                          | 6.1%                       | 3.1%                | 9.2%                     |
| Mar 2022    | 10.1% | 11.0%            | 9.8%            | 12.9%        | 15.3%           |                   | 11.9%                       | 10.2%        | 10.2%                               | 6.0%                 | 0.5%                          | 6.5%                       | 4.9%                | 11.5%                    |
| Feb 2022    | 9.1%  | 8.5%             | 7.0%            | 11.9%        | 12.4%           |                   | 9.4%                        | 6.8%         | 6.8%                                | 5.1%                 | 0.4%                          | 5.5%                       | 3.1%                | 8.6%                     |
| Jan 2022    | 7.3%  | 11.6%            | 8.7%            | 13.6%        | 16.2%           |                   | 11.9%                       | 10.4%        | 10.4%                               | 5.1%                 | 0.6%                          | 5.7%                       | 5.8%                | 11.4%                    |
| 2021        | 3.9%  | 6.9%             | 5.8%            | 9.3%         | 9.9%            |                   | 7.6%                        | 5.7%         | 5.7%                                | 5.1%                 | 0.4%                          | 5.4%                       | 1.6%                | 7.1%                     |
| Dec 2021    | 5.2%  | 9.0%             | 7.6%            | 11.4%        | 12.5%           |                   | 9.7%                        | 5.5%         | 5.5%                                | 5.4%                 | 0.5%                          | 6.0%                       | 2.6%                | 8.5%                     |
| Nov 2021    | 5.7%  | 9.3%             | 7.4%            | 10.3%        | 12.5%           |                   | 9.5%                        | 7.0%         | 7.0%                                | 6.0%                 | 0.5%                          | 6.5%                       | 2.4%                | 8.9%                     |
| Oct 2021    | 8.2%  | 6.7%             | 7.0%            | 9.8%         | 10.4%           |                   | 8.2%                        | 5.9%         | 5.9%                                | 5.7%                 | 0.5%                          | 6.1%                       | 1.4%                | 7.5%                     |
| Sep 2021    | 4.5%  | 6.3%             | 6.2%            | 8.7%         | 9.6%            |                   | 7.4%                        | 6.2%         | 6.2%                                | 5.5%                 | 0.4%                          | 5.9%                       | 1.1%                | 7.1%                     |
| Aug 2021    | 2.4%  | 7.0%             | 5.2%            | 9.5%         | 8.8%            |                   | 7.1%                        | 5.2%         | 5.2%                                | 5.3%                 | 0.3%                          | 5.6%                       | 0.9%                | 6.5%                     |
| Jul 2021    | 1.6%  | 6.1%             | 5.2%            | 9.0%         | 8.8%            |                   | 6.8%                        | 5.4%         | 5.4%                                | 5.3%                 | 0.3%                          | 5.6%                       | 0.8%                | 6.4%                     |
| Jun 2021    | 2.3%  | 6.1%             | 4.3%            | 8.5%         | 7.7%            |                   | 6.2%                        | 4.2%         | 4.2%                                | 4.5%                 | 0.4%                          | 4.9%                       | 0.7%                | 5.6%                     |
| May 2021    | 2.1%  | 5.8%             | 4.0%            | 7.4%         | 7.4%            |                   | 5.8%                        | 4.2%         | 4.2%                                | 4.3%                 | 0.3%                          | 4.6%                       | 0.8%                | 5.4%                     |
| Apr 2021    | 2.5%  | 6.4%             | 4.3%            | 7.7%         | 7.9%            |                   | 6.2%                        | 4.9%         | 4.9%                                | 4.6%                 | 0.3%                          | 4.9%                       | 0.9%                | 5.8%                     |
| Mar 2021    | 2.7%  | 5.5%             | 4.1%            | 8.4%         | 8.0%            |                   | 6.0%                        | 4.9%         | 4.9%                                | 4.1%                 | 0.3%                          | 4.5%                       | 1.2%                | 5.7%                     |
| Feb 2021    | 2.5%  | 6.8%             | 5.6%            | 10.6%        | 12.0%           |                   | 8.1%                        | 6.7%         | 6.7%                                | 4.9%                 | 0.4%                          | 5.3%                       | 2.4%                | 7.7%                     |
| Jan 2021    | 6.3%  | 8.5%             | 8.4%            | 10.9%        | 13.1%           |                   | 10.0%                       | 8.1%         | 8.1%                                | 5.1%                 | 0.2%                          | 5.3%                       | 4.0%                | 9.4%                     |
| 2020        | 4.7%  | 7.6%             | 6.0%            | 10.5%        | 10.2%           |                   | 8.2%                        | 5.4%         | 5.4%                                | 5.4%                 | 0.3%                          | 5.8%                       | 1.6%                | 7.4%                     |
| Dec 2020    | 7.8%  | 7.1%             | 5.5%            | 10.0%        | 10.3%           |                   | 7.8%                        | 3.9%         | 3.9%                                | 4.9%                 | 0.3%                          | 5.2%                       | 1.6%                | 6.8%                     |
| Nov 2020    | 4.2%  | 5.9%             | 4.6%            | 9.2%         | 9.6%            |                   | 6.9%                        | 4.0%         | 4.0%                                | 4.4%                 | 0.3%                          | 4.6%                       | 1.5%                | 6.1%                     |
| Oct 2020    | 2.0%  | 6.7%             | 6.1%            | 11.2%        | 10.7%           |                   | 8.2%                        | 4.7%         | 4.7%                                | 5.3%                 | 0.3%                          | 5.6%                       | 1.6%                | 7.2%                     |
| Sep 2020    | 2.1%  | 8.3%             | 5.7%            | 10.8%        | 10.1%           |                   | 8.2%                        | 4.4%         | 4.4%                                | 5.5%                 | 0.3%                          | 5.8%                       | 1.4%                | 7.2%                     |
| Aug 2020    | 2.6%  | 7.0%             | 5.4%            | 11.2%        | 8.7%            |                   | 7.5%                        | 4.2%         | 4.2%                                | 5.5%                 | 0.3%                          | 5.8%                       | 0.6%                | 6.4%                     |
| Jul 2020    | 6.9%  | 6.1%             | 4.8%            | 10.2%        | 8.5%            |                   | 6.9%                        | 4.7%         | 4.7%                                | 5.3%                 | 0.3%                          | 5.6%                       | 0.7%                | 6.3%                     |
| Jun 2020    | 7.1%  | 6.1%             | 4.8%            | 8.6%         | 9.1%            |                   | 6.8%                        | 4.3%         | 4.3%                                | 4.9%                 | 0.3%                          | 5.2%                       | 1.0%                | 6.1%                     |
| May 2020    | 6.3%  | 8.4%             | 5.5%            | 10.0%        | 11.8%           |                   | 8.6%                        | 7.9%         | 7.9%                                | 5.5%                 | 0.3%                          | 5.8%                       | 2.7%                | 8.4%                     |
| Apr 2020    | 6.7%  | 11.8%            | 8.9%            | 14.2%        | 14.5%           |                   | 11.9%                       | 11.4%        | 11.4%                               | 6.1%                 | 0.2%                          | 6.3%                       | 5.5%                | 11.8%                    |
| Mar 2020    | 6.4%  | 10.2%            | 8.5%            | 11.9%        | 11.0%           |                   | 10.1%                       | 5.9%         | 5.9%                                | 5.8%                 | 0.4%                          | 6.2%                       | 2.6%                | 8.7%                     |
| Feb 2020    | 0.4%  | 6.7%             | 5.6%            | 8.9%         | 8.7%            |                   | 7.2%                        | 4.0%         | 4.0%                                | 5.7%                 | 0.6%                          | 6.3%                       |                     | 6.3%                     |
| Jan 2020    |       | 6.8%             | 6.7%            | 9.3%         | 9.1%            |                   | 7.7%                        | 5.1%         | 5.1%                                | 6.5%                 | 0.6%                          | 7.1%                       |                     | 7.1%                     |
| 2019        |       | 5.7%             | 5.4%            | 8.0%         | 7.9%            |                   | 6.5%                        | 4.0%         | 4.0%                                | 5.2%                 | 0.6%                          | 5.8%                       |                     | 5.8%                     |
| Dec 2019    |       | 7.2%             | 7.0%            | 8.5%         | 8.8%            |                   | 7.8%                        | 3.8%         | 3.8%                                | 6.0%                 | 0.6%                          | 6.6%                       |                     | 6.6%                     |
| Nov 2019    |       | 6.2%             | 5.8%            | 7.5%         | 8.6%            |                   | 6.9%                        | 3.9%         | 3.9%                                | 5.5%                 | 0.5%                          | 6.1%                       |                     | 6.1%                     |
| Oct 2019    |       | 5.7%             | 5.6%            | 8.0%         | 9.5%            |                   | 7.0%                        | 4.3%         | 4.3%                                | 5.7%                 | 0.5%                          | 6.3%                       |                     | 6.3%                     |
| Sep 2019    |       | 5.6%             | 4.9%            | 8.1%         | 7.8%            |                   | 6.3%                        | 4.1%         | 4.1%                                | 5.1%                 | 0.5%                          | 5.6%                       |                     | 5.6%                     |
| Aug 2019    |       | 5.9%             | 5.6%            | 8.5%         | 8.2%            |                   | 6.8%                        | 4.4%         | 4.4%                                | 5.7%                 | 0.4%                          | 6.1%                       |                     | 6.1%                     |
| Jul 2019    |       | 5.7%             | 4.5%            | 7.6%         | 7.5%            |                   | 6.0%                        | 4.5%         | 4.5%                                | 5.2%                 | 0.4%                          | 5.6%                       |                     | 5.6%                     |
| Jun 2019    |       | 5.6%             | 4.6%            | 8.0%         | 7.5%            |                   | 6.2%                        | 4.0%         | 4.0%                                | 5.1%                 | 0.4%                          | 5.5%                       |                     | 5.5%                     |
| May 2019    |       | 5.1%             | 4.3%            | 7.9%         | 6.9%            |                   | 5.7%                        | 4.1%         | 4.1%                                | 4.8%                 | 0.5%                          | 5.3%                       |                     | 5.3%                     |
| Apr 2019    |       | 5.5%             | 5.1%            | 8.0%         | 6.6%            |                   | 6.0%                        | 3.3%         | 3.3%                                | 4.6%                 | 0.5%                          | 5.1%                       |                     | 5.1%                     |
| Mar 2019    |       | 5.0%             | 4.5%            | 8.2%         | 7.0%            |                   | 5.8%                        | 3.8%         | 3.8%                                | 4.8%                 | 0.4%                          | 5.2%                       |                     | 5.2%                     |
| Feb 2019    |       | 5.5%             | 6.6%            | 7.6%         | 7.7%            |                   | 6.7%                        | 3.5%         | 3.5%                                | 4.8%                 | 1.0%                          | 5.7%                       |                     | 5.7%                     |
| Jan 2019    |       | 5.3%             | 6.2%            | 8.0%         | 8.8%            |                   | 6.9%                        | 4.1%         | 4.1%                                | 5.4%                 | 0.8%                          | 6.2%                       |                     | 6.2%                     |