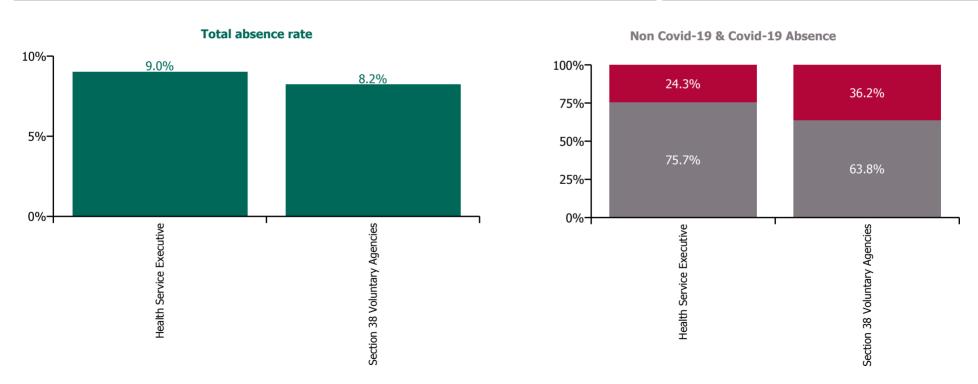

#### % of Absence Non Covid-19 / Covid-19

**July 2022** 

| Health Service Absence Rate - by<br>Care Group: Jul 2022 | Medical &<br>Dental | Nursing &<br>Midwifery | Health & Social<br>Care<br>Professionals | Management &<br>Administrative | General<br>Support | Patient & Client<br>Care | Certified<br>absence | Self-<br>certified<br>absence | Non<br>Covid-19<br>absence | Covid-19<br>absence | Total<br>absence<br>rate |
|----------------------------------------------------------|---------------------|------------------------|------------------------------------------|--------------------------------|--------------------|--------------------------|----------------------|-------------------------------|----------------------------|---------------------|--------------------------|
| CHO 8                                                    | 3.3%                | 9.5%                   | 6.9%                                     | 5.6%                           | 10.9%              | 10.8%                    | 5.9%                 | 0.4%                          | 6.4%                       | 2.4%                | 8.8%                     |
| Health Service Executive                                 | 3.4%                | 9.8%                   | 5.1%                                     | 6.0%                           | 12.0%              | 12.6%                    | 6.4%                 | 0.4%                          | 6.8%                       | 2.2%                | 9.0%                     |
| Community Health & Wellbeing                             |                     |                        | 0.0%                                     | 4.5%                           |                    | 3.6%                     | 3.6%                 | 0.2%                          | 3.8%                       | 0.2%                | 4.0%                     |
| Mental Health                                            | 2.9%                | 8.5%                   | 9.4%                                     | 6.1%                           | 14.0%              | 11.9%                    | 5.9%                 | 0.5%                          | 6.5%                       | 2.3%                | 8.7%                     |
| Primary Care                                             | 3.7%                | 9.3%                   | 4.0%                                     | 5.5%                           | 9.7%               | 8.8%                     | 4.6%                 | 0.2%                          | 4.8%                       | 1.8%                | 6.6%                     |
| Disabilities                                             | 0.0%                | 17.1%                  | 2.9%                                     | 5.0%                           | 5.7%               | 13.2%                    | 9.1%                 | 0.7%                          | 9.8%                       | 1.6%                | 11.4%                    |
| Older People                                             | 0.0%                | 9.4%                   | 6.1%                                     | 7.8%                           | 11.6%              | 13.9%                    | 8.0%                 | 0.5%                          | 8.5%                       | 3.1%                | 11.6%                    |
| CHO Operations                                           |                     | 0.0%                   | 0.0%                                     | 8.8%                           |                    | 0.0%                     | 6.2%                 | 0.2%                          | 6.4%                       | 0.4%                | 6.7%                     |
| Section 38 Voluntary Agencies                            | 0.0%                | 8.5%                   | 9.0%                                     | 2.8%                           | 7.6%               | 8.4%                     | 4.8%                 | 0.4%                          | 5.3%                       | 3.0%                | 8.2%                     |