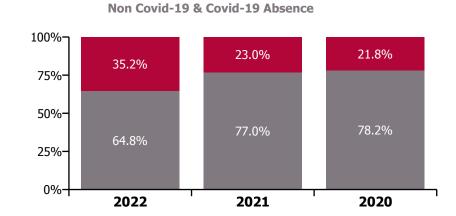

### CHO 8 by Staff Category

| Year/ month | Medical &<br>Dental | Nursing &<br>Midwifery | Health & Social<br>Care<br>Professionals | Management &<br>Administrative | General<br>Support | Patient & Client<br>Care | Certified<br>absence | Self-<br>certified<br>absence | Non<br>Covid-19<br>absence | Covid-19<br>absence | Total<br>absence rate |
|-------------|---------------------|------------------------|------------------------------------------|--------------------------------|--------------------|--------------------------|----------------------|-------------------------------|----------------------------|---------------------|-----------------------|
| 2022        | 2.7%                | 10.2%                  | 7.1%                                     | 6.5%                           | 13.5%              | 11.1%                    | 5.5%                 | 0.5%                          | 6.0%                       | 3.3%                | 9.3%                  |
| Jul 2022    | 3.3%                | 9.5%                   | 6.9%                                     | 5.6%                           | 10.9%              | 10.8%                    | 5.9%                 | 0.4%                          | 6.4%                       | 2.4%                | 8.8%                  |
| Jun 2022    | 2.9%                | 9.3%                   | 6.0%                                     | 5.7%                           | 11.7%              | 9.6%                     | 5.6%                 | 0.5%                          | 6.1%                       | 2.1%                | 8.2%                  |
| May 2022    | 1.5%                | 7.8%                   | 5.1%                                     | 5.1%                           | 12.6%              | 8.4%                     | 5.4%                 | 0.5%                          | 5.9%                       | 1.2%                | 7.1%                  |
| Apr 2022    | 1.8%                | 10.1%                  | 7.4%                                     | 6.5%                           | 14.4%              | 10.8%                    | 5.7%                 | 0.4%                          | 6.1%                       | 3.1%                | 9.2%                  |
| Mar 2022    | 3.2%                | 12.5%                  | 8.5%                                     | 9.0%                           | 20.3%              | 13.3%                    | 6.0%                 | 0.5%                          | 6.5%                       | 4.9%                | 11.5%                 |
| Feb 2022    | 2.5%                | 9.5%                   | 6.4%                                     | 5.8%                           | 12.2%              | 10.6%                    | 5.1%                 | 0.4%                          | 5.5%                       | 3.1%                | 8.6%                  |
| Jan 2022    | 3.4%                | 12.6%                  | 9.2%                                     | 7.7%                           | 12.7%              | 13.7%                    | 5.1%                 | 0.6%                          | 5.7%                       | 5.8%                | 11.4%                 |
| 2021        | 2.4%                | 7.9%                   | 5.2%                                     | 5.2%                           | 7.0%               | 8.6%                     | 5.1%                 | 0.4%                          | 5.4%                       | 1.6%                | 7.1%                  |
| Dec 2021    | 2.7%                | 9.8%                   | 7.0%                                     | 6.5%                           | 9.8%               | 9.7%                     | 5.4%                 | 0.5%                          | 6.0%                       | 2.6%                | 8.5%                  |
| Nov 2021    | 2.4%                | 10.8%                  | 5.7%                                     | 7.6%                           | 10.3%              | 10.2%                    | 6.0%                 | 0.5%                          | 6.5%                       | 2.4%                | 8.9%                  |
| Oct 2021    | 2.5%                | 8.2%                   | 6.4%                                     | 5.8%                           | 7.8%               | 8.8%                     | 5.7%                 | 0.5%                          | 6.1%                       | 1.4%                | 7.5%                  |
| Sep 2021    | 3.0%                | 7.7%                   | 5.5%                                     | 5.1%                           | 7.4%               | 8.6%                     | 5.5%                 | 0.4%                          | 5.9%                       | 1.1%                | 7.1%                  |
| Aug 2021    | 2.1%                | 7.4%                   | 5.7%                                     | 4.7%                           | 5.7%               | 7.4%                     | 5.3%                 | 0.3%                          | 5.6%                       | 0.9%                | 6.5%                  |
| Jul 2021    | 1.6%                | 7.0%                   | 5.0%                                     | 4.8%                           | 5.3%               | 8.0%                     | 5.3%                 | 0.3%                          | 5.6%                       | 0.8%                | 6.4%                  |
| Jun 2021    | 2.2%                | 6.7%                   | 4.5%                                     | 4.1%                           | 5.1%               | 6.3%                     | 4.5%                 | 0.4%                          | 4.9%                       | 0.7%                | 5.6%                  |
| May 2021    | 1.5%                | 6.3%                   | 3.5%                                     | 3.2%                           | 4.8%               | 6.7%                     | 4.3%                 | 0.3%                          | 4.6%                       | 0.8%                | 5.4%                  |
| Apr 2021    | 2.0%                | 6.1%                   | 4.1%                                     | 4.0%                           | 6.9%               | 7.6%                     | 4.6%                 | 0.3%                          | 4.9%                       | 0.9%                | 5.8%                  |
| Mar 2021    | 2.6%                | 5.9%                   | 4.1%                                     | 3.9%                           | 6.9%               | 7.5%                     | 4.1%                 | 0.3%                          | 4.5%                       | 1.2%                | 5.7%                  |
| Feb 2021    | 3.1%                | 8.6%                   | 4.7%                                     | 5.2%                           | 6.6%               | 10.1%                    | 4.9%                 | 0.4%                          | 5.3%                       | 2.4%                | 7.7%                  |
| Jan 2021    | 3.0%                | 11.0%                  | 5.7%                                     | 7.0%                           | 7.8%               | 11.6%                    | 5.1%                 | 0.2%                          | 5.3%                       | 4.0%                | 9.4%                  |
| 2020        | 2.7%                | 8.0%                   | 5.2%                                     | 5.3%                           | 7.1%               | 9.4%                     | 5.4%                 | 0.3%                          | 5.8%                       | 1.6%                | 7.4%                  |
| Dec 2020    | 1.7%                | 8.7%                   | 4.3%                                     | 4.8%                           | 6.7%               | 7.7%                     | 4.9%                 | 0.3%                          | 5.2%                       | 1.6%                | 6.8%                  |
| Nov 2020    | 2.4%                | 6.9%                   | 3.3%                                     | 4.2%                           | 6.6%               | 8.0%                     | 4.4%                 | 0.3%                          | 4.6%                       | 1.5%                | 6.1%                  |
| Oct 2020    | 1.9%                | 7.6%                   | 5.4%                                     | 5.0%                           | 7.2%               | 9.4%                     | 5.3%                 | 0.3%                          | 5.6%                       | 1.6%                | 7.2%                  |
| Sep 2020    | 3.1%                | 8.5%                   | 4.8%                                     | 4.6%                           | 6.9%               | 8.8%                     | 5.5%                 | 0.3%                          | 5.8%                       | 1.4%                | 7.2%                  |
| Aug 2020    | 2.0%                | 6.7%                   | 4.8%                                     | 4.9%                           | 6.5%               | 8.1%                     | 5.5%                 | 0.3%                          | 5.8%                       | 0.6%                | 6.4%                  |
| Jul 2020    | 1.3%                | 6.6%                   | 4.3%                                     | 3.9%                           | 5.2%               | 9.0%                     | 5.3%                 | 0.3%                          | 5.6%                       | 0.7%                | 6.3%                  |
| Jun 2020    | 1.3%                | 6.2%                   | 4.2%                                     | 3.8%                           | 4.3%               | 8.9%                     | 4.9%                 | 0.3%                          | 5.2%                       | 1.0%                | 6.1%                  |
| May 2020    | 3.1%                | 8.9%                   | 5.5%                                     | 4.5%                           | 6.7%               | 11.9%                    | 5.5%                 | 0.3%                          | 5.8%                       | 2.7%                | 8.4%                  |
| Apr 2020    | 5.2%                | 13.2%                  | 7.9%                                     | 6.9%                           | 13.5%              | 15.1%                    | 6.1%                 | 0.2%                          | 6.3%                       | 5.5%                | 11.8%                 |