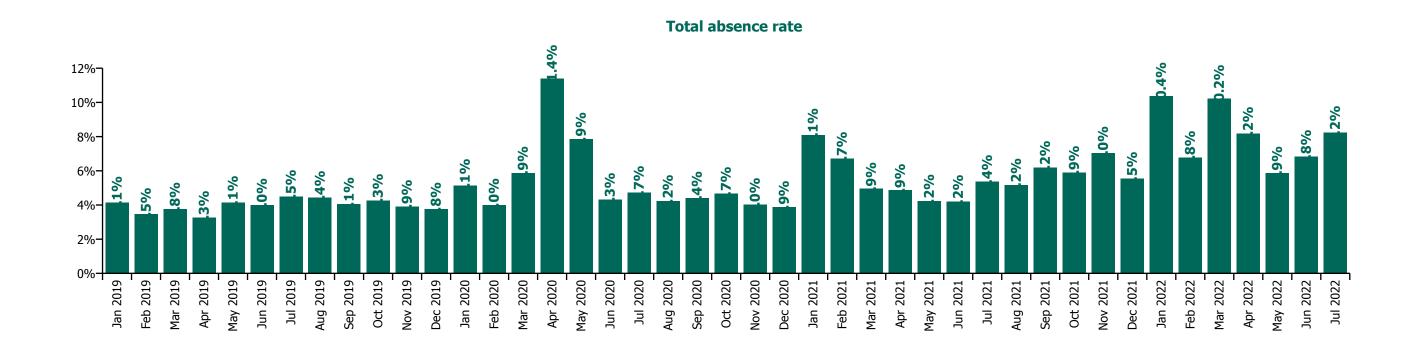

### CHO 8 by Staff Category

| Year/ month | Medical &<br>Dental | Nursing &<br>Midwifery | Health & Social<br>Care<br>Professionals | Management &<br>Administrative | General<br>Support | Patient & Client<br>Care | Certified<br>absence | Self-<br>certified<br>absence | Non<br>Covid-19<br>absence | Covid-19<br>absence | Total<br>absence rate |
|-------------|---------------------|------------------------|------------------------------------------|--------------------------------|--------------------|--------------------------|----------------------|-------------------------------|----------------------------|---------------------|-----------------------|
| 2022        | 2.7%                | 10.2%                  | 7.1%                                     | 6.5%                           | 13.5%              | 11.1%                    | 5.5%                 | 0.5%                          | 6.0%                       | 3.3%                | 9.3%                  |
| Jul 2022    | 3.3%                | 9.5%                   | 6.9%                                     | 5.6%                           | 10.9%              | 10.8%                    | 5.9%                 | 0.4%                          | 6.4%                       | 2.4%                | 8.8%                  |
| Jun 2022    | 2.9%                | 9.3%                   | 6.0%                                     | 5.7%                           | 11.7%              | 9.6%                     | 5.6%                 | 0.5%                          | 6.1%                       | 2.1%                | 8.2%                  |
| May 2022    | 1.5%                | 7.8%                   | 5.1%                                     | 5.1%                           | 12.6%              | 8.4%                     | 5.4%                 | 0.5%                          | 5.9%                       | 1.2%                | 7.1%                  |
| Apr 2022    | 1.8%                | 10.1%                  | 7.4%                                     | 6.5%                           | 14.4%              | 10.8%                    | 5.7%                 | 0.4%                          | 6.1%                       | 3.1%                | 9.2%                  |
| Mar 2022    | 3.2%                | 12.5%                  | 8.5%                                     | 9.0%                           | 20.3%              | 13.3%                    | 6.0%                 | 0.5%                          | 6.5%                       | 4.9%                | 11.5%                 |
| Feb 2022    | 2.5%                | 9.5%                   | 6.4%                                     | 5.8%                           | 12.2%              | 10.6%                    | 5.1%                 | 0.4%                          | 5.5%                       | 3.1%                | 8.6%                  |
| Jan 2022    | 3.4%                | 12.6%                  | 9.2%                                     | 7.7%                           | 12.7%              | 13.7%                    | 5.1%                 | 0.6%                          | 5.7%                       | 5.8%                | 11.4%                 |
| 2021        | 2.4%                | 7.9%                   | 5.2%                                     | 5.2%                           | 7.0%               | 8.6%                     | 5.1%                 | 0.4%                          | 5.4%                       | 1.6%                | 7.1%                  |
| Dec 2021    | 2.7%                | 9.8%                   | 7.0%                                     | 6.5%                           | 9.8%               | 9.7%                     | 5.4%                 | 0.5%                          | 6.0%                       | 2.6%                | 8.5%                  |
| Nov 2021    | 2.4%                | 10.8%                  | 5.7%                                     | 7.6%                           | 10.3%              | 10.2%                    | 6.0%                 | 0.5%                          | 6.5%                       | 2.4%                | 8.9%                  |
| Oct 2021    | 2.5%                | 8.2%                   | 6.4%                                     | 5.8%                           | 7.8%               | 8.8%                     | 5.7%                 | 0.5%                          | 6.1%                       | 1.4%                | 7.5%                  |
| Sep 2021    | 3.0%                | 7.7%                   | 5.5%                                     | 5.1%                           | 7.4%               | 8.6%                     | 5.5%                 | 0.4%                          | 5.9%                       | 1.1%                | 7.1%                  |
| Aug 2021    | 2.1%                | 7.4%                   | 5.7%                                     | 4.7%                           | 5.7%               | 7.4%                     | 5.3%                 | 0.3%                          | 5.6%                       | 0.9%                | 6.5%                  |
| Jul 2021    | 1.6%                | 7.0%                   | 5.0%                                     | 4.8%                           | 5.3%               | 8.0%                     | 5.3%                 | 0.3%                          | 5.6%                       | 0.8%                | 6.4%                  |
| Jun 2021    | 2.2%                | 6.7%                   | 4.5%                                     | 4.1%                           | 5.1%               | 6.3%                     | 4.5%                 | 0.4%                          | 4.9%                       | 0.7%                | 5.6%                  |
| May 2021    | 1.5%                | 6.3%                   | 3.5%                                     | 3.2%                           | 4.8%               | 6.7%                     | 4.3%                 | 0.3%                          | 4.6%                       | 0.8%                | 5.4%                  |
| Apr 2021    | 2.0%                | 6.1%                   | 4.1%                                     | 4.0%                           | 6.9%               | 7.6%                     | 4.6%                 | 0.3%                          | 4.9%                       | 0.9%                | 5.8%                  |
| Mar 2021    | 2.6%                | 5.9%                   | 4.1%                                     | 3.9%                           | 6.9%               | 7.5%                     | 4.1%                 | 0.3%                          | 4.5%                       | 1.2%                | 5.7%                  |
| Feb 2021    | 3.1%                | 8.6%                   | 4.7%                                     | 5.2%                           | 6.6%               | 10.1%                    | 4.9%                 | 0.4%                          | 5.3%                       | 2.4%                | 7.7%                  |
| Jan 2021    | 3.0%                | 11.0%                  | 5.7%                                     | 7.0%                           | 7.8%               | 11.6%                    | 5.1%                 | 0.2%                          | 5.3%                       | 4.0%                | 9.4%                  |
| 2020        | 2.7%                | 8.0%                   | 5.2%                                     | 5.3%                           | 7.1%               | 9.4%                     | 5.4%                 | 0.3%                          | 5.8%                       | 1.6%                | 7.4%                  |
| Dec 2020    | 1.7%                | 8.7%                   | 4.3%                                     | 4.8%                           | 6.7%               | 7.7%                     | 4.9%                 | 0.3%                          | 5.2%                       | 1.6%                | 6.8%                  |
| Nov 2020    | 2.4%                | 6.9%                   | 3.3%                                     | 4.2%                           | 6.6%               | 8.0%                     | 4.4%                 | 0.3%                          | 4.6%                       | 1.5%                | 6.1%                  |
| Oct 2020    | 1.9%                | 7.6%                   | 5.4%                                     | 5.0%                           | 7.2%               | 9.4%                     | 5.3%                 | 0.3%                          | 5.6%                       | 1.6%                | 7.2%                  |
| Sep 2020    | 3.1%                | 8.5%                   | 4.8%                                     | 4.6%                           | 6.9%               | 8.8%                     | 5.5%                 | 0.3%                          | 5.8%                       | 1.4%                | 7.2%                  |
| Aug 2020    | 2.0%                | 6.7%                   | 4.8%                                     | 4.9%                           | 6.5%               | 8.1%                     | 5.5%                 | 0.3%                          | 5.8%                       | 0.6%                | 6.4%                  |
| Jul 2020    | 1.3%                | 6.6%                   | 4.3%                                     | 3.9%                           | 5.2%               | 9.0%                     | 5.3%                 | 0.3%                          | 5.6%                       | 0.7%                | 6.3%                  |
| Jun 2020    | 1.3%                | 6.2%                   | 4.2%                                     | 3.8%                           | 4.3%               | 8.9%                     | 4.9%                 | 0.3%                          | 5.2%                       | 1.0%                | 6.1%                  |
| May 2020    | 3.1%                | 8.9%                   | 5.5%                                     | 4.5%                           | 6.7%               | 11.9%                    | 5.5%                 | 0.3%                          | 5.8%                       | 2.7%                | 8.4%                  |
| Apr 2020    | 5.2%                | 13.2%                  | 7.9%                                     | 6.9%                           | 13.5%              | 15.1%                    | 6.1%                 | 0.2%                          | 6.3%                       | 5.5%                | 11.8%                 |

| Mar 2020 | 5.7% | 9.3% | 7.5% | 7.9% | 8.0% | 9.6% | 5.8% | 0.4% | 6.2% | 2.6% | 8.7% |
|----------|------|------|------|------|------|------|------|------|------|------|------|
| Feb 2020 | 2.1% | 6.2% | 4.9% | 6.2% | 5.4% | 7.6% | 5.7% | 0.6% | 6.3% |      | 6.3% |
| Jan 2020 | 2.0% | 7.1% | 5.8% | 6.7% | 8.1% | 8.4% | 6.5% | 0.6% | 7.1% |      | 7.1% |
| 2019     | 1.3% | 6.4% | 4.6% | 4.7% | 5.9% | 6.7% | 5.2% | 0.6% | 5.8% |      | 5.8% |
| Dec 2019 | 2.0% | 7.2% | 5.7% | 6.5% | 6.3% | 7.2% | 6.0% | 0.6% | 6.6% |      | 6.6% |
| Nov 2019 | 1.7% | 6.8% | 5.1% | 4.9% | 6.8% | 6.9% | 5.5% | 0.5% | 6.1% |      | 6.1% |
| Oct 2019 | 1.5% | 6.6% | 5.0% | 4.2% | 6.5% | 7.9% | 5.7% | 0.5% | 6.3% |      | 6.3% |
| Sep 2019 | 1.2% | 5.7% | 4.9% | 4.2% | 6.7% | 6.6% | 5.1% | 0.5% | 5.6% |      | 5.6% |
| Aug 2019 | 2.0% | 6.4% | 4.5% | 4.7% | 7.2% | 7.5% | 5.7% | 0.4% | 6.1% |      | 6.1% |
| Jul 2019 | 0.8% | 5.6% | 3.9% | 5.1% | 5.7% | 7.3% | 5.2% | 0.4% | 5.6% |      | 5.6% |
| Jun 2019 | 0.9% | 6.1% | 3.8% | 3.5% | 5.6% | 7.0% | 5.1% | 0.4% | 5.5% |      | 5.5% |
| May 2019 | 0.6% | 5.8% | 3.6% | 4.1% | 5.0% | 6.8% | 4.8% | 0.5% | 5.3% |      | 5.3% |
| Apr 2019 | 1.0% | 6.2% | 4.4% | 4.0% | 5.2% | 5.4% | 4.6% | 0.5% | 5.1% |      | 5.1% |
| Mar 2019 | 1.2% | 5.6% | 4.3% | 4.6% | 4.5% | 6.0% | 4.8% | 0.4% | 5.2% |      | 5.2% |
| Feb 2019 | 1.5% | 7.6% | 4.5% | 4.4% | 5.5% | 5.7% | 4.8% | 1.0% | 5.7% |      | 5.7% |
| Jan 2019 | 1.0% | 6.8% | 5.1% | 5.8% | 6.5% | 6.8% | 5.4% | 0.8% | 6.2% |      | 6.2% |

# **CHO 8 by Care Group**

| Year/ month | СНЖВ  | Mental<br>Health | Primary<br>Care | Disabilities | Older<br>People | CHO<br>Operations | Health Service<br>Executive | Disabilities | Section 38<br>Voluntary<br>Agencies | Certified<br>absence | Self-<br>certified<br>absence | Non<br>Covid-19<br>absence | Covid-19<br>absence | Total<br>absence<br>rate |
|-------------|-------|------------------|-----------------|--------------|-----------------|-------------------|-----------------------------|--------------|-------------------------------------|----------------------|-------------------------------|----------------------------|---------------------|--------------------------|
| 2022        | 7.4%  | 9.2%             | 7.3%            | 11.6%        | 13.0%           | 3.1%              | 9.7%                        | 8.2%         | 8.2%                                | 5.5%                 | 0.5%                          | 6.0%                       | 3.3%                | 9.3%                     |
| Jul 2022    | 4.0%  | 8.7%             | 6.6%            | 11.4%        | 11.6%           | 6.7%              | 9.0%                        | 8.2%         | 8.2%                                | 5.9%                 | 0.4%                          | 6.4%                       | 2.4%                | 8.8%                     |
| Jun 2022    | 8.6%  | 8.8%             | 6.5%            | 10.6%        | 11.2%           | 1.0%              | 8.7%                        | 6.8%         | 6.8%                                | 5.6%                 | 0.5%                          | 6.1%                       | 2.1%                | 8.2%                     |
| May 2022    | 5.4%  | 6.5%             | 5.5%            | 10.3%        | 10.6%           | 0.1%              | 7.5%                        | 5.9%         | 5.9%                                | 5.4%                 | 0.5%                          | 5.9%                       | 1.2%                | 7.1%                     |
| Apr 2022    | 7.1%  | 9.2%             | 7.0%            | 10.4%        | 13.5%           | 4.8%              | 9.6%                        | 8.2%         | 8.2%                                | 5.7%                 | 0.4%                          | 6.1%                       | 3.1%                | 9.2%                     |
| Mar 2022    | 10.1% | 11.0%            | 9.8%            | 12.9%        | 15.3%           |                   | 11.9%                       | 10.2%        | 10.2%                               | 6.0%                 | 0.5%                          | 6.5%                       | 4.9%                | 11.5%                    |
| Feb 2022    | 9.1%  | 8.5%             | 7.0%            | 11.9%        | 12.4%           |                   | 9.4%                        | 6.8%         | 6.8%                                | 5.1%                 | 0.4%                          | 5.5%                       | 3.1%                | 8.6%                     |
| Jan 2022    | 7.3%  | 11.6%            | 8.7%            | 13.6%        | 16.2%           |                   | 11.9%                       | 10.4%        | 10.4%                               | 5.1%                 | 0.6%                          | 5.7%                       | 5.8%                | 11.4%                    |
| 2021        | 3.9%  | 6.9%             | 5.8%            | 9.3%         | 9.9%            |                   | 7.6%                        | 5.7%         | 5.7%                                | 5.1%                 | 0.4%                          | 5.4%                       | 1.6%                | 7.1%                     |
| Dec 2021    | 5.2%  | 9.0%             | 7.6%            | 11.4%        | 12.5%           |                   | 9.7%                        | 5.5%         | 5.5%                                | 5.4%                 | 0.5%                          | 6.0%                       | 2.6%                | 8.5%                     |
| Nov 2021    | 5.7%  | 9.3%             | 7.4%            | 10.3%        | 12.5%           |                   | 9.5%                        | 7.0%         | 7.0%                                | 6.0%                 | 0.5%                          | 6.5%                       | 2.4%                | 8.9%                     |
| Oct 2021    | 8.2%  | 6.7%             | 7.0%            | 9.8%         | 10.4%           |                   | 8.2%                        | 5.9%         | 5.9%                                | 5.7%                 | 0.5%                          | 6.1%                       | 1.4%                | 7.5%                     |
| Sep 2021    | 4.5%  | 6.3%             | 6.2%            | 8.7%         | 9.6%            |                   | 7.4%                        | 6.2%         | 6.2%                                | 5.5%                 | 0.4%                          | 5.9%                       | 1.1%                | 7.1%                     |
| Aug 2021    | 2.4%  | 7.0%             | 5.2%            | 9.5%         | 8.8%            |                   | 7.1%                        | 5.2%         | 5.2%                                | 5.3%                 | 0.3%                          | 5.6%                       | 0.9%                | 6.5%                     |
| Jul 2021    | 1.6%  | 6.1%             | 5.2%            | 9.0%         | 8.8%            |                   | 6.8%                        | 5.4%         | 5.4%                                | 5.3%                 | 0.3%                          | 5.6%                       | 0.8%                | 6.4%                     |
| Jun 2021    | 2.3%  | 6.1%             | 4.3%            | 8.5%         | 7.7%            |                   | 6.2%                        | 4.2%         | 4.2%                                | 4.5%                 | 0.4%                          | 4.9%                       | 0.7%                | 5.6%                     |
| May 2021    | 2.1%  | 5.8%             | 4.0%            | 7.4%         | 7.4%            |                   | 5.8%                        | 4.2%         | 4.2%                                | 4.3%                 | 0.3%                          | 4.6%                       | 0.8%                | 5.4%                     |
| Apr 2021    | 2.5%  | 6.4%             | 4.3%            | 7.7%         | 7.9%            |                   | 6.2%                        | 4.9%         | 4.9%                                | 4.6%                 | 0.3%                          | 4.9%                       | 0.9%                | 5.8%                     |
| Mar 2021    | 2.7%  | 5.5%             | 4.1%            | 8.4%         | 8.0%            |                   | 6.0%                        | 4.9%         | 4.9%                                | 4.1%                 | 0.3%                          | 4.5%                       | 1.2%                | 5.7%                     |
| Feb 2021    | 2.5%  | 6.8%             | 5.6%            | 10.6%        | 12.0%           |                   | 8.1%                        | 6.7%         | 6.7%                                | 4.9%                 | 0.4%                          | 5.3%                       | 2.4%                | 7.7%                     |
| Jan 2021    | 6.3%  | 8.5%             | 8.4%            | 10.9%        | 13.1%           |                   | 10.0%                       | 8.1%         | 8.1%                                | 5.1%                 | 0.2%                          | 5.3%                       | 4.0%                | 9.4%                     |
| 2020        | 4.7%  | 7.6%             | 6.0%            | 10.5%        | 10.2%           |                   | 8.2%                        | 5.4%         | 5.4%                                | 5.4%                 | 0.3%                          | 5.8%                       | 1.6%                | 7.4%                     |
| Dec 2020    | 7.8%  | 7.1%             | 5.5%            | 10.0%        | 10.3%           |                   | 7.8%                        | 3.9%         | 3.9%                                | 4.9%                 | 0.3%                          | 5.2%                       | 1.6%                | 6.8%                     |
| Nov 2020    | 4.2%  | 5.9%             | 4.6%            | 9.2%         | 9.6%            |                   | 6.9%                        | 4.0%         | 4.0%                                | 4.4%                 | 0.3%                          | 4.6%                       | 1.5%                | 6.1%                     |
| Oct 2020    | 2.0%  | 6.7%             | 6.1%            | 11.2%        | 10.7%           |                   | 8.2%                        | 4.7%         | 4.7%                                | 5.3%                 | 0.3%                          | 5.6%                       | 1.6%                | 7.2%                     |
| Sep 2020    | 2.1%  | 8.3%             | 5.7%            | 10.8%        | 10.1%           |                   | 8.2%                        | 4.4%         | 4.4%                                | 5.5%                 | 0.3%                          | 5.8%                       | 1.4%                | 7.2%                     |
| Aug 2020    | 2.6%  | 7.0%             | 5.4%            | 11.2%        | 8.7%            |                   | 7.5%                        | 4.2%         | 4.2%                                | 5.5%                 | 0.3%                          | 5.8%                       | 0.6%                | 6.4%                     |
| Jul 2020    | 6.9%  | 6.1%             | 4.8%            | 10.2%        | 8.5%            |                   | 6.9%                        | 4.7%         | 4.7%                                | 5.3%                 | 0.3%                          | 5.6%                       | 0.7%                | 6.3%                     |
| Jun 2020    | 7.1%  | 6.1%             | 4.8%            | 8.6%         | 9.1%            |                   | 6.8%                        | 4.3%         | 4.3%                                | 4.9%                 | 0.3%                          | 5.2%                       | 1.0%                | 6.1%                     |
| May 2020    | 6.3%  | 8.4%             | 5.5%            | 10.0%        | 11.8%           |                   | 8.6%                        | 7.9%         | 7.9%                                | 5.5%                 | 0.3%                          | 5.8%                       | 2.7%                | 8.4%                     |
| Apr 2020    | 6.7%  | 11.8%            | 8.9%            | 14.2%        | 14.5%           |                   | 11.9%                       | 11.4%        | 11.4%                               | 6.1%                 | 0.2%                          | 6.3%                       | 5.5%                | 11.8%                    |
| Mar 2020    | 6.4%  | 10.2%            | 8.5%            | 11.9%        | 11.0%           |                   | 10.1%                       | 5.9%         | 5.9%                                | 5.8%                 | 0.4%                          | 6.2%                       | 2.6%                | 8.7%                     |
| Feb 2020    | 0.4%  | 6.7%             | 5.6%            | 8.9%         | 8.7%            |                   | 7.2%                        | 4.0%         | 4.0%                                | 5.7%                 | 0.6%                          | 6.3%                       |                     | 6.3%                     |
| Jan 2020    |       | 6.8%             | 6.7%            | 9.3%         | 9.1%            |                   | 7.7%                        | 5.1%         | 5.1%                                | 6.5%                 | 0.6%                          | 7.1%                       |                     | 7.1%                     |
| 2019        |       | 5.7%             | 5.4%            | 8.0%         | 7.9%            |                   | 6.5%                        | 4.0%         | 4.0%                                | 5.2%                 | 0.6%                          | 5.8%                       |                     | 5.8%                     |
| Dec 2019    |       | 7.2%             | 7.0%            | 8.5%         | 8.8%            |                   | 7.8%                        | 3.8%         | 3.8%                                | 6.0%                 | 0.6%                          | 6.6%                       |                     | 6.6%                     |
| Nov 2019    |       | 6.2%             | 5.8%            | 7.5%         | 8.6%            |                   | 6.9%                        | 3.9%         | 3.9%                                | 5.5%                 | 0.5%                          | 6.1%                       |                     | 6.1%                     |
| Oct 2019    |       | 5.7%             | 5.6%            | 8.0%         | 9.5%            |                   | 7.0%                        | 4.3%         | 4.3%                                | 5.7%                 | 0.5%                          | 6.3%                       |                     | 6.3%                     |
| Sep 2019    |       | 5.6%             | 4.9%            | 8.1%         | 7.8%            |                   | 6.3%                        | 4.1%         | 4.1%                                | 5.1%                 | 0.5%                          | 5.6%                       |                     | 5.6%                     |
| Aug 2019    |       | 5.9%             | 5.6%            | 8.5%         | 8.2%            |                   | 6.8%                        | 4.4%         | 4.4%                                | 5.7%                 | 0.4%                          | 6.1%                       |                     | 6.1%                     |
| Jul 2019    |       | 5.7%             | 4.5%            | 7.6%         | 7.5%            |                   | 6.0%                        | 4.5%         | 4.5%                                | 5.2%                 | 0.4%                          | 5.6%                       |                     | 5.6%                     |
| Jun 2019    |       | 5.6%             | 4.6%            | 8.0%         | 7.5%            |                   | 6.2%                        | 4.0%         | 4.0%                                | 5.1%                 | 0.4%                          | 5.5%                       |                     | 5.5%                     |
| May 2019    |       | 5.1%             | 4.3%            | 7.9%         | 6.9%            |                   | 5.7%                        | 4.1%         | 4.1%                                | 4.8%                 | 0.5%                          | 5.3%                       |                     | 5.3%                     |
| Apr 2019    |       | 5.5%             | 5.1%            | 8.0%         | 6.6%            |                   | 6.0%                        | 3.3%         | 3.3%                                | 4.6%                 | 0.5%                          | 5.1%                       |                     | 5.1%                     |
| Mar 2019    |       | 5.0%             | 4.5%            | 8.2%         | 7.0%            |                   | 5.8%                        | 3.8%         | 3.8%                                | 4.8%                 | 0.4%                          | 5.2%                       |                     | 5.2%                     |
| Feb 2019    |       | 5.5%             | 6.6%            | 7.6%         | 7.7%            |                   | 6.7%                        | 3.5%         | 3.5%                                | 4.8%                 | 1.0%                          | 5.7%                       |                     | 5.7%                     |
| Jan 2019    |       | 5.3%             | 6.2%            | 8.0%         | 8.8%            |                   | 6.9%                        | 4.1%         | 4.1%                                | 5.4%                 | 0.8%                          | 6.2%                       |                     | 6.2%                     |

#### CHO 8 Section 38's

| Year/ month | Muiriosa<br>Foundation,<br>Laois/Offaly | Muiriosa<br>Foundation,<br>Longford/Westm<br>eath | Muiriosa<br>Foundation,<br>South Kildare | St. John of God,<br>Drumcar | Section 38<br>Voluntary<br>Agencies | Certified<br>absence | Self-<br>certified<br>absence | Non<br>Covid-19<br>absence | Covid-19<br>absence | Total<br>absence<br>rate |
|-------------|-----------------------------------------|---------------------------------------------------|------------------------------------------|-----------------------------|-------------------------------------|----------------------|-------------------------------|----------------------------|---------------------|--------------------------|
| 2022        | 8.1%                                    | 5.7%                                              | 6.2%                                     | 10.5%                       | 8.2%                                | 4.0%                 | 0.5%                          | 4.5%                       | 3.6%                | 8.2%                     |
| Jul 2022    | 8.9%                                    | 6.7%                                              | 6.6%                                     | 9.5%                        | 8.2%                                | 4.8%                 | 0.4%                          | 5.3%                       | 3.0%                | 8.2%                     |
| Jun 2022    | 5.7%                                    | 4.1%                                              | 5.0%                                     | 9.6%                        | 6.8%                                | 4.8%                 | 0.4%                          | 5.2%                       | 1.6%                | 6.8%                     |
| May 2022    | 6.5%                                    | 3.3%                                              | 5.3%                                     | 7.1%                        | 5.9%                                | 4.2%                 | 0.4%                          | 4.5%                       | 1.3%                | 5.9%                     |
| Apr 2022    | 9.6%                                    | 5.7%                                              | 7.6%                                     | 8.9%                        | 8.2%                                | 3.9%                 | 0.4%                          | 4.3%                       | 3.9%                | 8.2%                     |
| Mar 2022    | 9.4%                                    | 7.0%                                              | 7.5%                                     | 14.4%                       | 10.2%                               | 4.7%                 | 0.5%                          | 5.2%                       | 5.1%                | 10.2%                    |
| Feb 2022    | 7.9%                                    | 5.9%                                              | 5.3%                                     | 7.4%                        | 6.8%                                | 3.1%                 | 0.3%                          | 3.3%                       | 3.5%                | 6.8%                     |
| Jan 2022    | 8.4%                                    | 7.1%                                              | 6.2%                                     | 16.3%                       | 10.4%                               | 3.2%                 | 0.9%                          | 4.1%                       | 6.2%                | 10.4%                    |
| 2021        | 6.0%                                    | 4.7%                                              | 4.5%                                     | 6.8%                        | 5.7%                                | 3.9%                 | 0.4%                          | 4.3%                       | 1.4%                | 5.7%                     |
| Dec 2021    | 6.5%                                    | 5.5%                                              | 6.5%                                     | 4.5%                        | 5.5%                                | 2.8%                 | 0.9%                          | 3.7%                       | 1.8%                | 5.5%                     |
| Nov 2021    | 8.7%                                    | 5.1%                                              | 6.4%                                     | 7.4%                        | 7.0%                                | 4.2%                 | 0.5%                          | 4.6%                       | 2.4%                | 7.0%                     |
| Oct 2021    | 6.1%                                    | 5.5%                                              | 5.8%                                     | 6.1%                        | 5.9%                                | 4.2%                 | 0.4%                          | 4.5%                       | 1.4%                | 5.9%                     |
| Sep 2021    | 5.5%                                    | 5.3%                                              | 5.0%                                     | 7.6%                        | 6.2%                                | 4.8%                 | 0.4%                          | 5.1%                       | 1.0%                | 6.2%                     |
| Aug 2021    | 4.9%                                    | 5.5%                                              | 3.4%                                     | 6.6%                        | 5.2%                                | 4.6%                 | 0.1%                          | 4.7%                       | 0.4%                | 5.2%                     |
| Jul 2021    | 5.9%                                    | 5.7%                                              | 3.6%                                     | 5.9%                        | 5.4%                                | 4.0%                 | 0.1%                          | 4.7%                       | 0.4%                | 5.4%                     |
| Jun 2021    | 5.4%                                    | 4.2%                                              | 3.0%                                     | 4.1%                        | 4.2%                                | 3.2%                 | 0.4%                          | 3.5%                       | 0.7%                | 4.2%                     |
|             | 4.8%                                    |                                                   |                                          |                             |                                     |                      |                               | 3.6%                       |                     |                          |
| May 2021    |                                         | 3.2%<br>2.7%                                      | 2.3%<br>2.9%                             | 5.3%<br>6.2%                | 4.2%                                | 3.3%<br>4.0%         | 0.2%                          |                            | 0.7%                | 4.2%<br>4.9%             |
| Apr 2021    | 5.7%                                    |                                                   |                                          |                             | 4.9%                                |                      | 0.2%                          | 4.2%                       | 0.6%                |                          |
| Mar 2021    | 4.8%                                    | 3.4%                                              | 3.4%                                     | 6.6%                        | 4.9%                                | 3.2%                 | 0.4%                          | 3.5%                       | 1.4%                | 4.9%                     |
| Feb 2021    | 6.7%                                    | 4.5%                                              | 5.7%                                     | 8.1%                        | 6.7%                                | 3.8%                 | 0.5%                          | 4.3%                       | 2.4%                | 6.7%                     |
| Jan 2021    | 7.1%                                    | 4.9%                                              | 5.4%                                     | 12.1%                       | 8.1%                                | 4.4%                 | 0.2%                          | 4.6%                       | 3.5%                | 8.1%                     |
| 2020        | 5.3%                                    | 3.5%                                              | 5.5%                                     | 6.1%                        | 5.4%                                | 3.9%                 | 0.2%                          | 4.2%                       | 1.2%                | 5.4%                     |
| Dec 2020    | 3.8%                                    | 2.3%                                              | 3.7%                                     | 4.8%                        | 3.9%                                | 2.9%                 | 0.2%                          | 3.1%                       | 0.7%                | 3.9%                     |
| Nov 2020    | 3.7%                                    | 1.6%                                              | 4.4%                                     | 4.9%                        | 4.0%                                | 2.9%                 | 0.2%                          | 3.0%                       | 1.0%                | 4.0%                     |
| Oct 2020    | 4.9%                                    | 2.3%                                              | 3.9%                                     | 5.9%                        | 4.7%                                | 3.4%                 | 0.2%                          | 3.7%                       | 1.0%                | 4.7%                     |
| Sep 2020    | 5.6%                                    | 3.5%                                              | 3.5%                                     | 4.7%                        | 4.4%                                | 3.4%                 | 0.2%                          | 3.6%                       | 0.8%                | 4.4%                     |
| Aug 2020    | 5.3%                                    | 2.9%                                              | 4.4%                                     | 4.2%                        | 4.2%                                | 3.8%                 | 0.2%                          | 4.0%                       | 0.2%                | 4.2%                     |
| Jul 2020    | 4.4%                                    | 3.0%                                              | 4.5%                                     | 5.7%                        | 4.7%                                | 4.3%                 | 0.2%                          | 4.6%                       | 0.2%                | 4.7%                     |
| Jun 2020    | 4.1%                                    | 3.5%                                              | 6.7%                                     | 3.6%                        | 4.3%                                | 3.6%                 | 0.2%                          | 3.7%                       | 0.6%                | 4.3%                     |
| May 2020    | 9.0%                                    | 5.6%                                              | 9.5%                                     | 7.4%                        | 7.9%                                | 5.0%                 | 0.2%                          | 5.1%                       | 2.7%                | 7.9%                     |
| Apr 2020    | 9.1%                                    | 5.2%                                              | 9.9%                                     | 15.4%                       | 11.4%                               | 5.7%                 | 0.1%                          | 5.8%                       | 5.6%                | 11.4%                    |
| Mar 2020    | 6.3%                                    | 4.9%                                              | 5.8%                                     | 6.2%                        | 5.9%                                | 3.9%                 | 0.3%                          | 4.2%                       | 1.6%                | 5.9%                     |
| Feb 2020    | 3.1%                                    | 3.1%                                              | 4.0%                                     | 4.7%                        | 4.0%                                | 3.6%                 | 0.4%                          | 4.0%                       |                     | 4.0%                     |
| Jan 2020    | 3.4%                                    | 4.0%                                              | 5.1%                                     | 6.1%                        | 5.1%                                | 4.7%                 | 0.5%                          | 5.1%                       |                     | 5.1%                     |
| 2019        | 3.0%                                    | 4.0%                                              | 4.5%                                     | 4.1%                        | 4.0%                                | 3.6%                 | 0.4%                          | 4.0%                       |                     | 4.0%                     |
| Dec 2019    | 4.0%                                    | 4.9%                                              | 4.3%                                     | 3.0%                        | 3.8%                                | 3.3%                 | 0.4%                          | 3.8%                       |                     | 3.8%                     |
| Nov 2019    | 3.5%                                    | 4.1%                                              | 3.4%                                     | 4.2%                        | 3.9%                                | 3.5%                 | 0.4%                          | 3.9%                       |                     | 3.9%                     |
| Oct 2019    | 4.2%                                    | 4.2%                                              | 3.8%                                     | 4.6%                        | 4.3%                                | 3.9%                 | 0.4%                          | 4.3%                       |                     | 4.3%                     |
| Sep 2019    | 3.5%                                    | 4.6%                                              | 5.1%                                     | 3.5%                        | 4.1%                                | 3.8%                 | 0.3%                          | 4.1%                       |                     | 4.1%                     |
| Aug 2019    | 3.1%                                    | 4.3%                                              | 4.2%                                     | 5.0%                        | 4.4%                                | 4.2%                 | 0.3%                          | 4.4%                       |                     | 4.4%                     |
| Jul 2019    | 3.3%                                    | 3.9%                                              | 5.4%                                     | 4.8%                        | 4.5%                                | 4.2%                 | 0.3%                          | 4.5%                       |                     | 4.5%                     |
| Jun 2019    | 2.2%                                    | 3.2%                                              | 4.5%                                     | 4.7%                        | 4.0%                                | 3.7%                 | 0.3%                          | 4.0%                       |                     | 4.0%                     |
| May 2019    | 2.3%                                    | 3.3%                                              | 5.1%                                     | 4.7%                        | 4.1%                                | 3.7%                 | 0.4%                          | 4.1%                       |                     | 4.1%                     |
| Apr 2019    | 1.7%                                    | 3.5%                                              | 4.2%                                     | 3.5%                        | 3.3%                                | 2.9%                 | 0.4%                          | 3.3%                       |                     | 3.3%                     |
| Mar 2019    | 3.1%                                    | 3.9%                                              | 4.3%                                     | 3.8%                        | 3.8%                                | 3.4%                 | 0.3%                          | 3.8%                       |                     | 3.8%                     |
| Feb 2019    | 3.0%                                    | 4.1%                                              |                                          | 3.0%                        | 3.5%                                | 3.1%                 | 0.4%                          | 3.5%                       |                     | 3.5%                     |
| Jan 2019    | 2.9%                                    | 4.3%                                              |                                          | 4.1%                        | 4.1%                                | 3.8%                 | 0.4%                          | 4.1%                       |                     | 4.1%                     |