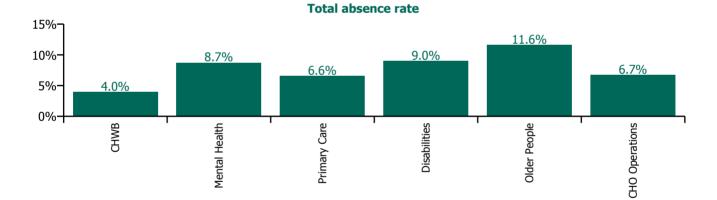

| Health Service Absence Rate - by Care<br>Group: Jul 2022 | Certified<br>absence | Self-<br>certified<br>absence | Non<br>Covid-19<br>absence | Covid-19<br>absence | Total<br>absence<br>rate | % Non<br>Covid-19<br>absence | %<br>Covid-19<br>absence |
|----------------------------------------------------------|----------------------|-------------------------------|----------------------------|---------------------|--------------------------|------------------------------|--------------------------|
| CHO 8                                                    | 5.9%                 | 0.4%                          | 6.4%                       | 2.4%                | 8.8%                     | 72.4%                        | 27.6%                    |
| Community Health & Wellbeing                             | 3.6%                 | 0.2%                          | 3.8%                       | 0.2%                | 4.0%                     | 95.6%                        | 4.4%                     |
| Mental Health                                            | 5.9%                 | 0.5%                          | 6.5%                       | 2.3%                | 8.7%                     | 74.1%                        | 25.9%                    |
| Primary Care                                             | 4.6%                 | 0.2%                          | 4.8%                       | 1.8%                | 6.6%                     | 72.8%                        | 27.2%                    |
| Disabilities                                             | 5.8%                 | 0.5%                          | 6.3%                       | 2.6%                | 9.0%                     | 70.5%                        | 29.5%                    |
| Older People                                             | 8.0%                 | 0.5%                          | 8.5%                       | 3.1%                | 11.6%                    | 73.1%                        | 26.9%                    |
| CHO Operations                                           | 6.2%                 | 0.2%                          | 6.4%                       | 0.4%                | 6.7%                     | 94.6%                        | 5.4%                     |