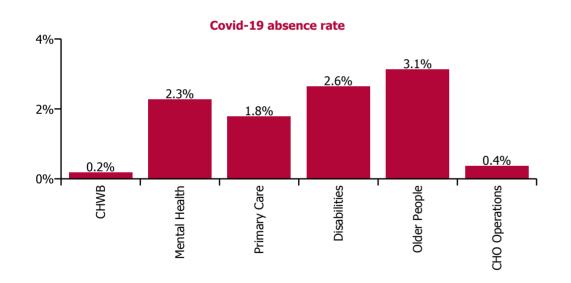

| Health Service Absence Rate - by Care<br>Group: Jul 2022 | Certified<br>absence | Self-<br>certified<br>absence | Non<br>Covid-19<br>absence | Covid-19<br>absence | Total<br>absence<br>rate | % Non<br>Covid-19<br>absence | %<br>Covid-19<br>absence |
|----------------------------------------------------------|----------------------|-------------------------------|----------------------------|---------------------|--------------------------|------------------------------|--------------------------|
| CHO 8                                                    | 5.9%                 | 0.4%                          | 6.4%                       | 2.4%                | 8.8%                     | 72.4%                        | 27.6%                    |
| Community Health & Wellbeing                             | 3.6%                 | 0.2%                          | 3.8%                       | 0.2%                | 4.0%                     | 95.6%                        | 4.4%                     |
| Mental Health                                            | 5.9%                 | 0.5%                          | 6.5%                       | 2.3%                | 8.7%                     | 74.1%                        | 25.9%                    |
| Primary Care                                             | 4.6%                 | 0.2%                          | 4.8%                       | 1.8%                | 6.6%                     | 72.8%                        | 27.2%                    |
| Disabilities                                             | 5.8%                 | 0.5%                          | 6.3%                       | 2.6%                | 9.0%                     | 70.5%                        | 29.5%                    |
| Older People                                             | 8.0%                 | 0.5%                          | 8.5%                       | 3.1%                | 11.6%                    | 73.1%                        | 26.9%                    |
| CHO Operations                                           | 6.2%                 | 0.2%                          | 6.4%                       | 0.4%                | 6.7%                     | 94.6%                        | 5.4%                     |

#### **July 2022**

| Health Service Covid-19 Absence Rate - by<br>Staff Category & Care Group: Jul 2022 | Medical &<br>Dental | Nursing &<br>Midwifery | Health & Social<br>Care<br>Professionals | Management &<br>Administrative | General<br>Support | Patient & Client<br>Care | Covid-19<br>absence | Non Covid-19<br>absence | Total<br>absence rate |
|------------------------------------------------------------------------------------|---------------------|------------------------|------------------------------------------|--------------------------------|--------------------|--------------------------|---------------------|-------------------------|-----------------------|
| CHO 8                                                                              | 0.8%                | 2.7%                   | 2.5%                                     | 5.6%                           | 1.9%               | 2.7%                     | 2.4%                | 6.4%                    | 8.8%                  |
| Community Health & Wellbeing                                                       |                     |                        | 0.0%                                     | 4.5%                           |                    | 0.0%                     | 0.2%                | 3.8%                    | 4.0%                  |
| Mental Health                                                                      | 1.4%                | 2.4%                   | 3.0%                                     | 6.1%                           | 2.5%               | 2.1%                     | 2.3%                | 6.5%                    | 8.7%                  |
| Primary Care                                                                       | 0.6%                | 1.8%                   | 1.8%                                     | 5.5%                           | 1.1%               | 3.4%                     | 1.8%                | 4.8%                    | 6.6%                  |
| Disabilities                                                                       | 0.0%                | 3.1%                   | 3.0%                                     | 3.7%                           | 2.7%               | 2.5%                     | 2.6%                | 6.3%                    | 9.0%                  |
| Older People                                                                       | 0.0%                | 3.7%                   | 1.0%                                     | 7.8%                           | 0.8%               | 3.3%                     | 3.1%                | 8.5%                    | 11.6%                 |
| CHO Operations                                                                     |                     | 0.0%                   | 0.0%                                     | 8.8%                           |                    | 0.0%                     | 0.4%                | 6.4%                    | 6.7%                  |