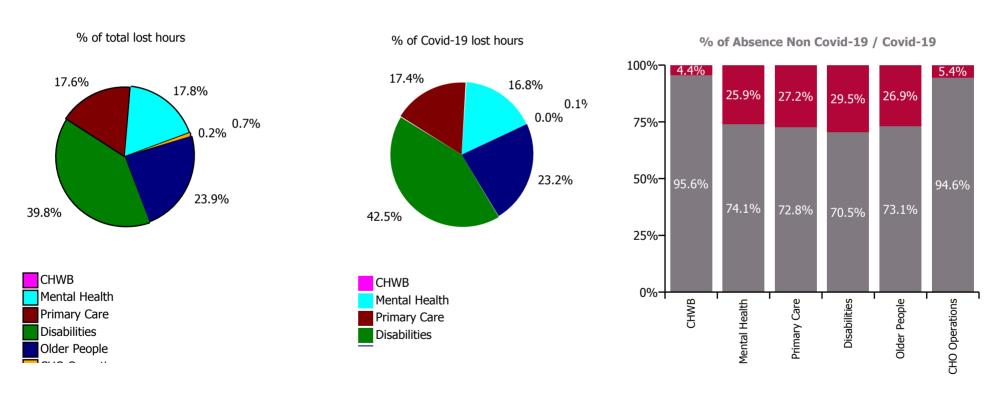

| Health Service Absence Rate - by Care<br>Group: Jul 2022 | Certified<br>absence | Self-<br>certified<br>absence | Non<br>Covid-19<br>absence | Covid-19<br>absence | Total<br>absence<br>rate | % Non<br>Covid-19<br>absence | %<br>Covid-19<br>absence |
|----------------------------------------------------------|----------------------|-------------------------------|----------------------------|---------------------|--------------------------|------------------------------|--------------------------|
| CHO 8                                                    | 5.9%                 | 0.4%                          | 6.4%                       | 2.4%                | 8.8%                     | 72.4%                        | 27.6%                    |
| Community Health & Wellbeing                             | 3.6%                 | 0.2%                          | 3.8%                       | 0.2%                | 4.0%                     | 95.6%                        | 4.4%                     |
| Mental Health                                            | 5.9%                 | 0.5%                          | 6.5%                       | 2.3%                | 8.7%                     | 74.1%                        | 25.9%                    |
| Primary Care                                             | 4.6%                 | 0.2%                          | 4.8%                       | 1.8%                | 6.6%                     | 72.8%                        | 27.2%                    |
| Disabilities                                             | 5.8%                 | 0.5%                          | 6.3%                       | 2.6%                | 9.0%                     | 70.5%                        | 29.5%                    |
| Older People                                             | 8.0%                 | 0.5%                          | 8.5%                       | 3.1%                | 11.6%                    | 73.1%                        | 26.9%                    |
| CHO Operations                                           | 6.2%                 | 0.2%                          | 6.4%                       | 0.4%                | 6.7%                     | 94.6%                        | 5.4%                     |