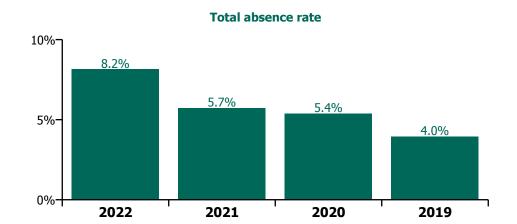

#### CHO 8 Section 38's

| Year/ month | Muiriosa<br>Foundation,<br>Laois/Offaly | Muiriosa<br>Foundation,<br>Longford/Westm<br>eath | Muiriosa<br>Foundation,<br>South Kildare | St. John of God,<br>Drumcar | Section 38<br>Voluntary<br>Agencies | Certified<br>absence | Self-<br>certified<br>absence | Non<br>Covid-19<br>absence | Covid-19<br>absence | Total<br>absence<br>rate |
|-------------|-----------------------------------------|---------------------------------------------------|------------------------------------------|-----------------------------|-------------------------------------|----------------------|-------------------------------|----------------------------|---------------------|--------------------------|
| 2022        | 8.1%                                    | 5.7%                                              | 6.2%                                     | 10.5%                       | 8.2%                                | 4.0%                 | 0.5%                          | 4.5%                       | 3.6%                | 8.2%                     |
| Jul 2022    | 8.9%                                    | 6.7%                                              | 6.6%                                     | 9.5%                        | 8.2%                                | 4.8%                 | 0.4%                          | 5.3%                       | 3.0%                | 8.2%                     |
| Jun 2022    | 5.7%                                    | 4.1%                                              | 5.0%                                     | 9.6%                        | 6.8%                                | 4.8%                 | 0.4%                          | 5.2%                       | 1.6%                | 6.8%                     |
| May 2022    | 6.5%                                    | 3.3%                                              | 5.3%                                     | 7.1%                        | 5.9%                                | 4.2%                 | 0.4%                          | 4.5%                       | 1.3%                | 5.9%                     |
| Apr 2022    | 9.6%                                    | 5.7%                                              | 7.6%                                     | 8.9%                        | 8.2%                                | 3.9%                 | 0.4%                          | 4.3%                       | 3.9%                | 8.2%                     |
| Mar 2022    | 9.4%                                    | 7.0%                                              | 7.5%                                     | 14.4%                       | 10.2%                               | 4.7%                 | 0.5%                          | 5.2%                       | 5.1%                | 10.2%                    |
| Feb 2022    | 7.9%                                    | 5.9%                                              | 5.3%                                     | 7.4%                        | 6.8%                                | 3.1%                 | 0.3%                          | 3.3%                       | 3.5%                | 6.8%                     |
| Jan 2022    | 8.4%                                    | 7.1%                                              | 6.2%                                     | 16.3%                       | 10.4%                               | 3.2%                 | 0.9%                          | 4.1%                       | 6.2%                | 10.4%                    |
| 2021        | 6.0%                                    | 4.7%                                              | 4.5%                                     | 6.8%                        | 5.7%                                | 3.9%                 | 0.4%                          | 4.3%                       | 1.4%                | 5.7%                     |
| Dec 2021    | 6.5%                                    | 5.5%                                              | 6.5%                                     | 4.5%                        | 5.5%                                | 2.8%                 | 0.9%                          | 3.7%                       | 1.8%                | 5.5%                     |
| Nov 2021    | 8.7%                                    | 5.1%                                              | 6.4%                                     | 7.4%                        | 7.0%                                | 4.2%                 | 0.5%                          | 4.6%                       | 2.4%                | 7.0%                     |
| Oct 2021    | 6.1%                                    | 5.5%                                              | 5.8%                                     | 6.1%                        | 5.9%                                | 4.2%                 | 0.4%                          | 4.5%                       | 1.4%                | 5.9%                     |
| Sep 2021    | 5.5%                                    | 5.3%                                              | 5.0%                                     | 7.6%                        | 6.2%                                | 4.8%                 | 0.4%                          | 5.1%                       | 1.0%                | 6.2%                     |
| Aug 2021    | 4.9%                                    | 5.5%                                              | 3.4%                                     | 6.6%                        | 5.2%                                | 4.6%                 | 0.1%                          | 4.7%                       | 0.4%                | 5.2%                     |
| Jul 2021    | 5.9%                                    | 5.7%                                              | 3.6%                                     | 5.9%                        | 5.4%                                | 4.0%                 | 0.1%                          | 4.7%                       | 0.4%                | 5.4%                     |
| Jun 2021    | 5.4%                                    | 4.2%                                              | 3.0%                                     | 4.1%                        | 4.2%                                | 3.2%                 | 0.4%                          | 3.5%                       | 0.7%                | 4.2%                     |
|             | 4.8%                                    |                                                   |                                          |                             |                                     |                      |                               | 3.6%                       |                     |                          |
| May 2021    |                                         | 3.2%<br>2.7%                                      | 2.3%<br>2.9%                             | 5.3%<br>6.2%                | 4.2%                                | 3.3%<br>4.0%         | 0.2%                          |                            | 0.7%                | 4.2%<br>4.9%             |
| Apr 2021    | 5.7%                                    |                                                   |                                          |                             | 4.9%                                |                      | 0.2%                          | 4.2%                       | 0.6%                |                          |
| Mar 2021    | 4.8%                                    | 3.4%                                              | 3.4%                                     | 6.6%                        | 4.9%                                | 3.2%                 | 0.4%                          | 3.5%                       | 1.4%                | 4.9%                     |
| Feb 2021    | 6.7%                                    | 4.5%                                              | 5.7%                                     | 8.1%                        | 6.7%                                | 3.8%                 | 0.5%                          | 4.3%                       | 2.4%                | 6.7%                     |
| Jan 2021    | 7.1%                                    | 4.9%                                              | 5.4%                                     | 12.1%                       | 8.1%                                | 4.4%                 | 0.2%                          | 4.6%                       | 3.5%                | 8.1%                     |
| 2020        | 5.3%                                    | 3.5%                                              | 5.5%                                     | 6.1%                        | 5.4%                                | 3.9%                 | 0.2%                          | 4.2%                       | 1.2%                | 5.4%                     |
| Dec 2020    | 3.8%                                    | 2.3%                                              | 3.7%                                     | 4.8%                        | 3.9%                                | 2.9%                 | 0.2%                          | 3.1%                       | 0.7%                | 3.9%                     |
| Nov 2020    | 3.7%                                    | 1.6%                                              | 4.4%                                     | 4.9%                        | 4.0%                                | 2.9%                 | 0.2%                          | 3.0%                       | 1.0%                | 4.0%                     |
| Oct 2020    | 4.9%                                    | 2.3%                                              | 3.9%                                     | 5.9%                        | 4.7%                                | 3.4%                 | 0.2%                          | 3.7%                       | 1.0%                | 4.7%                     |
| Sep 2020    | 5.6%                                    | 3.5%                                              | 3.5%                                     | 4.7%                        | 4.4%                                | 3.4%                 | 0.2%                          | 3.6%                       | 0.8%                | 4.4%                     |
| Aug 2020    | 5.3%                                    | 2.9%                                              | 4.4%                                     | 4.2%                        | 4.2%                                | 3.8%                 | 0.2%                          | 4.0%                       | 0.2%                | 4.2%                     |
| Jul 2020    | 4.4%                                    | 3.0%                                              | 4.5%                                     | 5.7%                        | 4.7%                                | 4.3%                 | 0.2%                          | 4.6%                       | 0.2%                | 4.7%                     |
| Jun 2020    | 4.1%                                    | 3.5%                                              | 6.7%                                     | 3.6%                        | 4.3%                                | 3.6%                 | 0.2%                          | 3.7%                       | 0.6%                | 4.3%                     |
| May 2020    | 9.0%                                    | 5.6%                                              | 9.5%                                     | 7.4%                        | 7.9%                                | 5.0%                 | 0.2%                          | 5.1%                       | 2.7%                | 7.9%                     |
| Apr 2020    | 9.1%                                    | 5.2%                                              | 9.9%                                     | 15.4%                       | 11.4%                               | 5.7%                 | 0.1%                          | 5.8%                       | 5.6%                | 11.4%                    |
| Mar 2020    | 6.3%                                    | 4.9%                                              | 5.8%                                     | 6.2%                        | 5.9%                                | 3.9%                 | 0.3%                          | 4.2%                       | 1.6%                | 5.9%                     |
| Feb 2020    | 3.1%                                    | 3.1%                                              | 4.0%                                     | 4.7%                        | 4.0%                                | 3.6%                 | 0.4%                          | 4.0%                       |                     | 4.0%                     |
| Jan 2020    | 3.4%                                    | 4.0%                                              | 5.1%                                     | 6.1%                        | 5.1%                                | 4.7%                 | 0.5%                          | 5.1%                       |                     | 5.1%                     |
| 2019        | 3.0%                                    | 4.0%                                              | 4.5%                                     | 4.1%                        | 4.0%                                | 3.6%                 | 0.4%                          | 4.0%                       |                     | 4.0%                     |
| Dec 2019    | 4.0%                                    | 4.9%                                              | 4.3%                                     | 3.0%                        | 3.8%                                | 3.3%                 | 0.4%                          | 3.8%                       |                     | 3.8%                     |
| Nov 2019    | 3.5%                                    | 4.1%                                              | 3.4%                                     | 4.2%                        | 3.9%                                | 3.5%                 | 0.4%                          | 3.9%                       |                     | 3.9%                     |
| Oct 2019    | 4.2%                                    | 4.2%                                              | 3.8%                                     | 4.6%                        | 4.3%                                | 3.9%                 | 0.4%                          | 4.3%                       |                     | 4.3%                     |
| Sep 2019    | 3.5%                                    | 4.6%                                              | 5.1%                                     | 3.5%                        | 4.1%                                | 3.8%                 | 0.3%                          | 4.1%                       |                     | 4.1%                     |
| Aug 2019    | 3.1%                                    | 4.3%                                              | 4.2%                                     | 5.0%                        | 4.4%                                | 4.2%                 | 0.3%                          | 4.4%                       |                     | 4.4%                     |
| Jul 2019    | 3.3%                                    | 3.9%                                              | 5.4%                                     | 4.8%                        | 4.5%                                | 4.2%                 | 0.3%                          | 4.5%                       |                     | 4.5%                     |
| Jun 2019    | 2.2%                                    | 3.2%                                              | 4.5%                                     | 4.7%                        | 4.0%                                | 3.7%                 | 0.3%                          | 4.0%                       |                     | 4.0%                     |
| May 2019    | 2.3%                                    | 3.3%                                              | 5.1%                                     | 4.7%                        | 4.1%                                | 3.7%                 | 0.4%                          | 4.1%                       |                     | 4.1%                     |
| Apr 2019    | 1.7%                                    | 3.5%                                              | 4.2%                                     | 3.5%                        | 3.3%                                | 2.9%                 | 0.4%                          | 3.3%                       |                     | 3.3%                     |
| Mar 2019    | 3.1%                                    | 3.9%                                              | 4.3%                                     | 3.8%                        | 3.8%                                | 3.4%                 | 0.3%                          | 3.8%                       |                     | 3.8%                     |
| Feb 2019    | 3.0%                                    | 4.1%                                              |                                          | 3.0%                        | 3.5%                                | 3.1%                 | 0.4%                          | 3.5%                       |                     | 3.5%                     |
| Jan 2019    | 2.9%                                    | 4.3%                                              |                                          | 4.1%                        | 4.1%                                | 3.8%                 | 0.4%                          | 4.1%                       |                     | 4.1%                     |