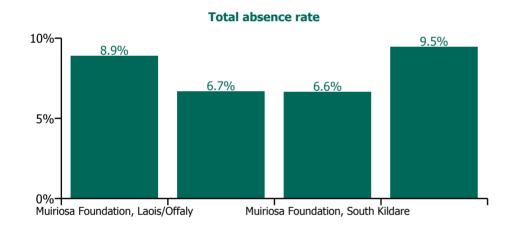

#### **July 2022**

| Health Service Absence Rate - by Care<br>Group: Jul 2022 | Medical &<br>Dental | Nursing &<br>Midwifery | Health & Social<br>Care<br>Professionals | Management &<br>Administrative | General<br>Support | Patient & Client<br>Care | Certified absence | Self-<br>certified<br>absence | Non<br>Covid-19<br>absence | Covid-19<br>absence | Total<br>absence<br>rate |
|----------------------------------------------------------|---------------------|------------------------|------------------------------------------|--------------------------------|--------------------|--------------------------|-------------------|-------------------------------|----------------------------|---------------------|--------------------------|
| CHO 8                                                    | 0.0%                | 8.5%                   | 9.0%                                     | 2.8%                           | 7.6%               | 8.4%                     | 4.8%              | 0.4%                          | 5.3%                       | 3.0%                | 8.2%                     |
| Section 38 Voluntary Agencies                            | 0.0%                | 8.5%                   | 9.0%                                     | 2.8%                           | 7.6%               | 8.4%                     | 4.8%              | 0.4%                          | 5.3%                       | 3.0%                | 8.2%                     |
| Muiriosa Foundation, Laois/Offaly                        |                     | 8.0%                   | 11.1%                                    | 3.1%                           | 19.3%              | 8.0%                     | 4.4%              | 0.2%                          | 4.6%                       | 4.3%                | 8.9%                     |
| Muiriosa Foundation, Longford/Westmeath                  |                     | 3.7%                   | 9.2%                                     | 4.3%                           | 0.0%               | 5.6%                     | 4.0%              | 0.1%                          | 4.0%                       | 2.6%                | 6.7%                     |
| Muiriosa Foundation, South Kildare                       |                     | 10.5%                  | 7.2%                                     | 1.4%                           | 4.9%               | 6.6%                     | 4.1%              | 0.4%                          | 4.5%                       | 2.2%                | 6.6%                     |
| St. John of God, Drumcar                                 | 0.0%                | 8.5%                   | 7.8%                                     | 3.5%                           | 9.2%               | 10.9%                    | 5.8%              | 0.8%                          | 6.6%                       | 2.9%                | 9.5%                     |