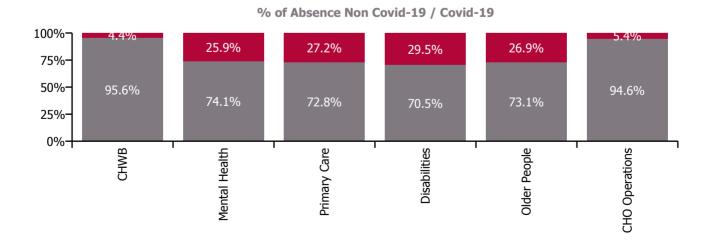

| Health Service Absence Rate - by Care<br>Group: Jul 2022 | Certified<br>absence | Self-<br>certified<br>absence | Non<br>Covid-19<br>absence | Covid-19<br>absence | Total<br>absence<br>rate | % Non<br>Covid-19<br>absence | %<br>Covid-19<br>absence |
|----------------------------------------------------------|----------------------|-------------------------------|----------------------------|---------------------|--------------------------|------------------------------|--------------------------|
| CHO 8                                                    | 5.9%                 | 0.4%                          | 6.4%                       | 2.4%                | 8.8%                     | 72.4%                        | 27.6%                    |
| Community Health & Wellbeing                             | 3.6%                 | 0.2%                          | 3.8%                       | 0.2%                | 4.0%                     | 95.6%                        | 4.4%                     |
| Mental Health                                            | 5.9%                 | 0.5%                          | 6.5%                       | 2.3%                | 8.7%                     | 74.1%                        | 25.9%                    |
| Primary Care                                             | 4.6%                 | 0.2%                          | 4.8%                       | 1.8%                | 6.6%                     | 72.8%                        | 27.2%                    |
| Disabilities                                             | 5.8%                 | 0.5%                          | 6.3%                       | 2.6%                | 9.0%                     | 70.5%                        | 29.5%                    |
| Older People                                             | 8.0%                 | 0.5%                          | 8.5%                       | 3.1%                | 11.6%                    | 73.1%                        | 26.9%                    |
| CHO Operations                                           | 6.2%                 | 0.2%                          | 6.4%                       | 0.4%                | 6.7%                     | 94.6%                        | 5.4%                     |