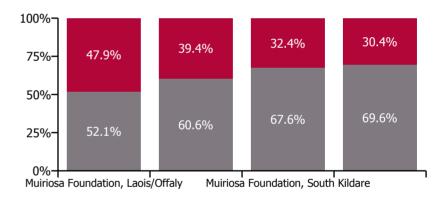

#### **July 2022**

| Health Service Absence Rate - by Care<br>Group: Jul 2022 | Medical &<br>Dental | Nursing &<br>Midwifery | Health & Social<br>Care<br>Professionals | Management &<br>Administrative | General<br>Support | Patient & Client<br>Care | Certified absence | Self-<br>certified<br>absence | Non<br>Covid-19<br>absence | Covid-19<br>absence | Total<br>absence<br>rate |
|----------------------------------------------------------|---------------------|------------------------|------------------------------------------|--------------------------------|--------------------|--------------------------|-------------------|-------------------------------|----------------------------|---------------------|--------------------------|
| CHO 8                                                    | 0.0%                | 8.5%                   | 9.0%                                     | 2.8%                           | 7.6%               | 8.4%                     | 4.8%              | 0.4%                          | 5.3%                       | 3.0%                | 8.2%                     |
| Section 38 Voluntary Agencies                            | 0.0%                | 8.5%                   | 9.0%                                     | 2.8%                           | 7.6%               | 8.4%                     | 4.8%              | 0.4%                          | 5.3%                       | 3.0%                | 8.2%                     |
| Muiriosa Foundation, Laois/Offaly                        |                     | 8.0%                   | 11.1%                                    | 3.1%                           | 19.3%              | 8.0%                     | 4.4%              | 0.2%                          | 4.6%                       | 4.3%                | 8.9%                     |
| Muiriosa Foundation, Longford/Westmeath                  |                     | 3.7%                   | 9.2%                                     | 4.3%                           | 0.0%               | 5.6%                     | 4.0%              | 0.1%                          | 4.0%                       | 2.6%                | 6.7%                     |
| Muiriosa Foundation, South Kildare                       |                     | 10.5%                  | 7.2%                                     | 1.4%                           | 4.9%               | 6.6%                     | 4.1%              | 0.4%                          | 4.5%                       | 2.2%                | 6.6%                     |
| St. John of God, Drumcar                                 | 0.0%                | 8.5%                   | 7.8%                                     | 3.5%                           | 9.2%               | 10.9%                    | 5.8%              | 0.8%                          | 6.6%                       | 2.9%                | 9.5%                     |