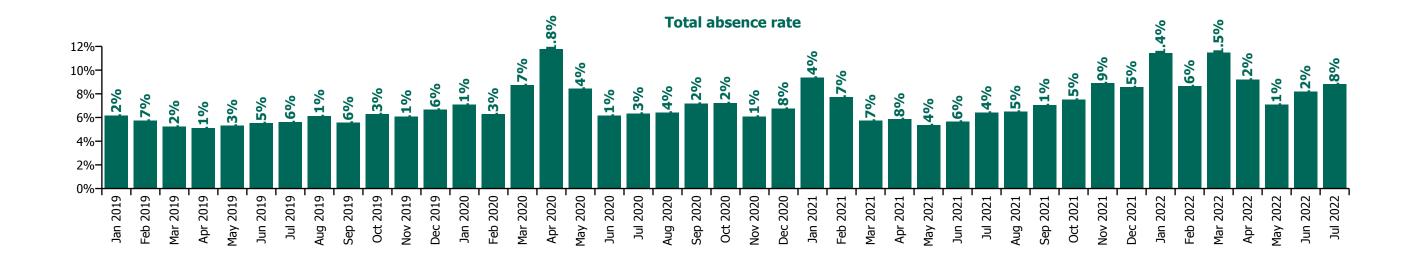

### CHO 8 by Staff Category

| Year/ month | Medical &<br>Dental | Nursing &<br>Midwifery | Health & Social<br>Care<br>Professionals | Management &<br>Administrative | General<br>Support | Patient & Client<br>Care | Certified<br>absence | Self-<br>certified<br>absence | Non<br>Covid-19<br>absence | Covid-19<br>absence | Total<br>absence rate |
|-------------|---------------------|------------------------|------------------------------------------|--------------------------------|--------------------|--------------------------|----------------------|-------------------------------|----------------------------|---------------------|-----------------------|
| 2022        | 2.7%                | 10.2%                  | 7.1%                                     | 6.5%                           | 13.5%              | 11.1%                    | 5.5%                 | 0.5%                          | 6.0%                       | 3.3%                | 9.3%                  |
| Jul 2022    | 3.3%                | 9.5%                   | 6.9%                                     | 5.6%                           | 10.9%              | 10.8%                    | 5.9%                 | 0.4%                          | 6.4%                       | 2.4%                | 8.8%                  |
| Jun 2022    | 2.9%                | 9.3%                   | 6.0%                                     | 5.7%                           | 11.7%              | 9.6%                     | 5.6%                 | 0.5%                          | 6.1%                       | 2.1%                | 8.2%                  |
| May 2022    | 1.5%                | 7.8%                   | 5.1%                                     | 5.1%                           | 12.6%              | 8.4%                     | 5.4%                 | 0.5%                          | 5.9%                       | 1.2%                | 7.1%                  |
| Apr 2022    | 1.8%                | 10.1%                  | 7.4%                                     | 6.5%                           | 14.4%              | 10.8%                    | 5.7%                 | 0.4%                          | 6.1%                       | 3.1%                | 9.2%                  |
| Mar 2022    | 3.2%                | 12.5%                  | 8.5%                                     | 9.0%                           | 20.3%              | 13.3%                    | 6.0%                 | 0.5%                          | 6.5%                       | 4.9%                | 11.5%                 |
| Feb 2022    | 2.5%                | 9.5%                   | 6.4%                                     | 5.8%                           | 12.2%              | 10.6%                    | 5.1%                 | 0.4%                          | 5.5%                       | 3.1%                | 8.6%                  |
| Jan 2022    | 3.4%                | 12.6%                  | 9.2%                                     | 7.7%                           | 12.7%              | 13.7%                    | 5.1%                 | 0.6%                          | 5.7%                       | 5.8%                | 11.4%                 |
| 2021        | 2.4%                | 7.9%                   | 5.2%                                     | 5.2%                           | 7.0%               | 8.6%                     | 5.1%                 | 0.4%                          | 5.4%                       | 1.6%                | 7.1%                  |
| Dec 2021    | 2.7%                | 9.8%                   | 7.0%                                     | 6.5%                           | 9.8%               | 9.7%                     | 5.4%                 | 0.5%                          | 6.0%                       | 2.6%                | 8.5%                  |
| Nov 2021    | 2.4%                | 10.8%                  | 5.7%                                     | 7.6%                           | 10.3%              | 10.2%                    | 6.0%                 | 0.5%                          | 6.5%                       | 2.4%                | 8.9%                  |
| Oct 2021    | 2.5%                | 8.2%                   | 6.4%                                     | 5.8%                           | 7.8%               | 8.8%                     | 5.7%                 | 0.5%                          | 6.1%                       | 1.4%                | 7.5%                  |
| Sep 2021    | 3.0%                | 7.7%                   | 5.5%                                     | 5.1%                           | 7.4%               | 8.6%                     | 5.5%                 | 0.4%                          | 5.9%                       | 1.1%                | 7.1%                  |
| Aug 2021    | 2.1%                | 7.4%                   | 5.7%                                     | 4.7%                           | 5.7%               | 7.4%                     | 5.3%                 | 0.3%                          | 5.6%                       | 0.9%                | 6.5%                  |
| Jul 2021    | 1.6%                | 7.0%                   | 5.0%                                     | 4.8%                           | 5.3%               | 8.0%                     | 5.3%                 | 0.3%                          | 5.6%                       | 0.8%                | 6.4%                  |
| Jun 2021    | 2.2%                | 6.7%                   | 4.5%                                     | 4.1%                           | 5.1%               | 6.3%                     | 4.5%                 | 0.4%                          | 4.9%                       | 0.7%                | 5.6%                  |
| May 2021    | 1.5%                | 6.3%                   | 3.5%                                     | 3.2%                           | 4.8%               | 6.7%                     | 4.3%                 | 0.3%                          | 4.6%                       | 0.8%                | 5.4%                  |
| Apr 2021    | 2.0%                | 6.1%                   | 4.1%                                     | 4.0%                           | 6.9%               | 7.6%                     | 4.6%                 | 0.3%                          | 4.9%                       | 0.9%                | 5.8%                  |
| Mar 2021    | 2.6%                | 5.9%                   | 4.1%                                     | 3.9%                           | 6.9%               | 7.5%                     | 4.1%                 | 0.3%                          | 4.5%                       | 1.2%                | 5.7%                  |
| Feb 2021    | 3.1%                | 8.6%                   | 4.7%                                     | 5.2%                           | 6.6%               | 10.1%                    | 4.9%                 | 0.4%                          | 5.3%                       | 2.4%                | 7.7%                  |
| Jan 2021    | 3.0%                | 11.0%                  | 5.7%                                     | 7.0%                           | 7.8%               | 11.6%                    | 5.1%                 | 0.2%                          | 5.3%                       | 4.0%                | 9.4%                  |
| 2020        | 2.7%                | 8.0%                   | 5.2%                                     | 5.3%                           | 7.1%               | 9.4%                     | 5.4%                 | 0.3%                          | 5.8%                       | 1.6%                | 7.4%                  |
| Dec 2020    | 1.7%                | 8.7%                   | 4.3%                                     | 4.8%                           | 6.7%               | 7.7%                     | 4.9%                 | 0.3%                          | 5.2%                       | 1.6%                | 6.8%                  |
| Nov 2020    | 2.4%                | 6.9%                   | 3.3%                                     | 4.2%                           | 6.6%               | 8.0%                     | 4.4%                 | 0.3%                          | 4.6%                       | 1.5%                | 6.1%                  |
| Oct 2020    | 1.9%                | 7.6%                   | 5.4%                                     | 5.0%                           | 7.2%               | 9.4%                     | 5.3%                 | 0.3%                          | 5.6%                       | 1.6%                | 7.2%                  |
| Sep 2020    | 3.1%                | 8.5%                   | 4.8%                                     | 4.6%                           | 6.9%               | 8.8%                     | 5.5%                 | 0.3%                          | 5.8%                       | 1.4%                | 7.2%                  |
| Aug 2020    | 2.0%                | 6.7%                   | 4.8%                                     | 4.9%                           | 6.5%               | 8.1%                     | 5.5%                 | 0.3%                          | 5.8%                       | 0.6%                | 6.4%                  |
| Jul 2020    | 1.3%                | 6.6%                   | 4.3%                                     | 3.9%                           | 5.2%               | 9.0%                     | 5.3%                 | 0.3%                          | 5.6%                       | 0.7%                | 6.3%                  |
| Jun 2020    | 1.3%                | 6.2%                   | 4.2%                                     | 3.8%                           | 4.3%               | 8.9%                     | 4.9%                 | 0.3%                          | 5.2%                       | 1.0%                | 6.1%                  |
| May 2020    | 3.1%                | 8.9%                   | 5.5%                                     | 4.5%                           | 6.7%               | 11.9%                    | 5.5%                 | 0.3%                          | 5.8%                       | 2.7%                | 8.4%                  |
| Apr 2020    | 5.2%                | 13.2%                  | 7.9%                                     | 6.9%                           | 13.5%              | 15.1%                    | 6.1%                 | 0.2%                          | 6.3%                       | 5.5%                | 11.8%                 |

| Mar 2020 | 5.7% | 9.3% | 7.5% | 7.9% | 8.0% | 9.6% | 5.8% | 0.4% | 6.2% | 2.6% | 8.7% |
|----------|------|------|------|------|------|------|------|------|------|------|------|
| Feb 2020 | 2.1% | 6.2% | 4.9% | 6.2% | 5.4% | 7.6% | 5.7% | 0.6% | 6.3% |      | 6.3% |
| Jan 2020 | 2.0% | 7.1% | 5.8% | 6.7% | 8.1% | 8.4% | 6.5% | 0.6% | 7.1% |      | 7.1% |
| 2019     | 1.3% | 6.4% | 4.6% | 4.7% | 5.9% | 6.7% | 5.2% | 0.6% | 5.8% |      | 5.8% |
| Dec 2019 | 2.0% | 7.2% | 5.7% | 6.5% | 6.3% | 7.2% | 6.0% | 0.6% | 6.6% |      | 6.6% |
| Nov 2019 | 1.7% | 6.8% | 5.1% | 4.9% | 6.8% | 6.9% | 5.5% | 0.5% | 6.1% |      | 6.1% |
| Oct 2019 | 1.5% | 6.6% | 5.0% | 4.2% | 6.5% | 7.9% | 5.7% | 0.5% | 6.3% |      | 6.3% |
| Sep 2019 | 1.2% | 5.7% | 4.9% | 4.2% | 6.7% | 6.6% | 5.1% | 0.5% | 5.6% |      | 5.6% |
| Aug 2019 | 2.0% | 6.4% | 4.5% | 4.7% | 7.2% | 7.5% | 5.7% | 0.4% | 6.1% |      | 6.1% |
| Jul 2019 | 0.8% | 5.6% | 3.9% | 5.1% | 5.7% | 7.3% | 5.2% | 0.4% | 5.6% |      | 5.6% |
| Jun 2019 | 0.9% | 6.1% | 3.8% | 3.5% | 5.6% | 7.0% | 5.1% | 0.4% | 5.5% |      | 5.5% |
| May 2019 | 0.6% | 5.8% | 3.6% | 4.1% | 5.0% | 6.8% | 4.8% | 0.5% | 5.3% |      | 5.3% |
| Apr 2019 | 1.0% | 6.2% | 4.4% | 4.0% | 5.2% | 5.4% | 4.6% | 0.5% | 5.1% |      | 5.1% |
| Mar 2019 | 1.2% | 5.6% | 4.3% | 4.6% | 4.5% | 6.0% | 4.8% | 0.4% | 5.2% |      | 5.2% |
| Feb 2019 | 1.5% | 7.6% | 4.5% | 4.4% | 5.5% | 5.7% | 4.8% | 1.0% | 5.7% |      | 5.7% |
| Jan 2019 | 1.0% | 6.8% | 5.1% | 5.8% | 6.5% | 6.8% | 5.4% | 0.8% | 6.2% |      | 6.2% |