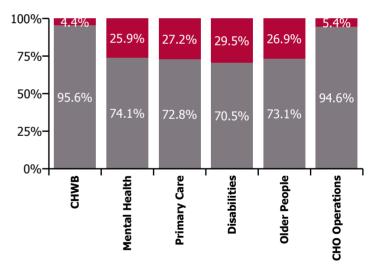

| Health Service Absence Rate - by Care<br>Group: Jul 2022 | Certified<br>absence | Self-<br>certified<br>absence | Non<br>Covid-19<br>absence | Covid-19<br>absence | Total<br>absence<br>rate | % Non<br>Covid-19<br>absence | %<br>Covid-19<br>absence |
|----------------------------------------------------------|----------------------|-------------------------------|----------------------------|---------------------|--------------------------|------------------------------|--------------------------|
| CHO 8                                                    | 5.9%                 | 0.4%                          | 6.4%                       | 2.4%                | 8.8%                     | 72.4%                        | 27.6%                    |
| Community Health & Wellbeing                             | 3.6%                 | 0.2%                          | 3.8%                       | 0.2%                | 4.0%                     | 95.6%                        | 4.4%                     |
| Mental Health                                            | 5.9%                 | 0.5%                          | 6.5%                       | 2.3%                | 8.7%                     | 74.1%                        | 25.9%                    |
| Primary Care                                             | 4.6%                 | 0.2%                          | 4.8%                       | 1.8%                | 6.6%                     | 72.8%                        | 27.2%                    |
| Disabilities                                             | 5.8%                 | 0.5%                          | 6.3%                       | 2.6%                | 9.0%                     | 70.5%                        | 29.5%                    |
| Older People                                             | 8.0%                 | 0.5%                          | 8.5%                       | 3.1%                | 11.6%                    | 73.1%                        | 26.9%                    |
| CHO Operations                                           | 6.2%                 | 0.2%                          | 6.4%                       | 0.4%                | 6.7%                     | 94.6%                        | 5.4%                     |