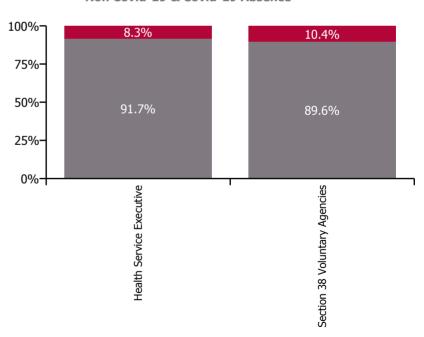

# % of Absence Non Covid-19 / Covid-19

**July 2023** 

| Health Service Absence Rate - by<br>Care Group: Jul 2023 | Medical &<br>Dental | Nursing &<br>Midwifery | Health & Social<br>Care<br>Professionals | Management &<br>Administrative | General<br>Support | Patient & Client<br>Care | Certified<br>absence | Self-<br>certified<br>absence | Non<br>Covid-19<br>absence | Covid-19<br>absence | Total<br>absence<br>rate |
|----------------------------------------------------------|---------------------|------------------------|------------------------------------------|--------------------------------|--------------------|--------------------------|----------------------|-------------------------------|----------------------------|---------------------|--------------------------|
| CHO 8                                                    | 2.6%                | 6.3%                   | 5.1%                                     | 4.1%                           | 6.8%               | 7.1%                     | 5.0%                 | 0.5%                          | 5.4%                       | 0.5%                | 6.0%                     |
| Health Service Executive                                 | 2.6%                | 6.4%                   | 5.5%                                     | 4.7%                           | 8.0%               | 9.0%                     | 5.4%                 | 0.5%                          | 6.0%                       | 0.5%                | 6.5%                     |
| Community Health & Wellbeing                             |                     |                        | 0.0%                                     | 4.0%                           |                    | 7.0%                     | 5.6%                 | 0.1%                          | 5.8%                       | 0.0%                | 5.8%                     |
| Mental Health                                            | 1.4%                | 4.7%                   | 4.2%                                     | 3.9%                           | 10.1%              | 7.9%                     | 3.9%                 | 0.7%                          | 4.6%                       | 0.5%                | 5.1%                     |
| Primary Care                                             | 3.5%                | 7.3%                   | 5.3%                                     | 4.5%                           | 8.7%               | 7.9%                     | 5.2%                 | 0.2%                          | 5.4%                       | 0.3%                | 5.7%                     |
| Disabilities                                             | 0.0%                | 6.4%                   | 7.8%                                     | 3.8%                           | 0.0%               | 9.4%                     | 6.7%                 | 0.5%                          | 7.2%                       | 0.3%                | 7.5%                     |
| Older People                                             | 0.0%                | 8.1%                   | 3.9%                                     | 5.5%                           | 6.6%               | 9.3%                     | 6.5%                 | 0.7%                          | 7.2%                       | 1.0%                | 8.3%                     |
| CHO Operations                                           |                     | 0.0%                   | 4.4%                                     | 8.6%                           |                    | 52.6%                    | 9.2%                 | 0.1%                          | 9.3%                       | 0.0%                | 9.3%                     |
| Section 38 Voluntary Agencies                            | 0.0%                | 6.0%                   | 4.8%                                     | 1.1%                           | 4.0%               | 5.4%                     | 4.2%                 | 0.4%                          | 4.6%                       | 0.5%                | 5.1%                     |