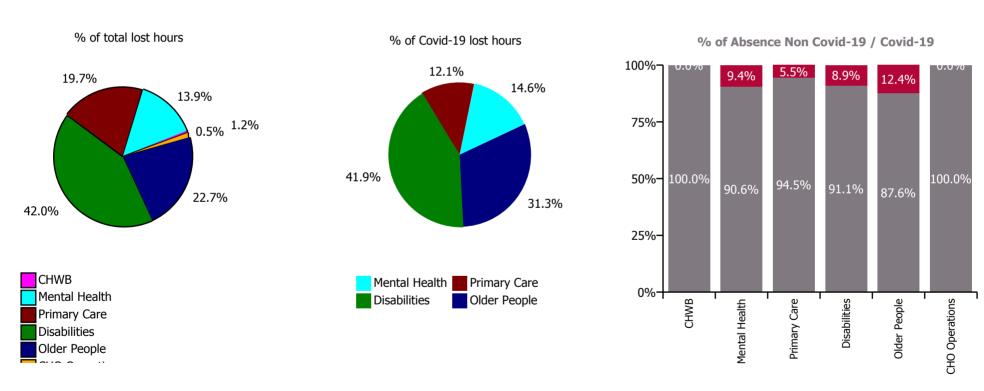

| Health Service Absence Rate - by Care<br>Group: Jul 2023 | Certified<br>absence | Self-<br>certified<br>absence | Non<br>Covid-19<br>absence | Covid-19<br>absence | Total<br>absence<br>rate | % Non<br>Covid-19<br>absence | %<br>Covid-19<br>absence |
|----------------------------------------------------------|----------------------|-------------------------------|----------------------------|---------------------|--------------------------|------------------------------|--------------------------|
| CHO 8                                                    | 5.0%                 | 0.5%                          | 5.4%                       | 0.5%                | 6.0%                     | 91.1%                        | 8.9%                     |
| Community Health & Wellbeing                             | 5.6%                 | 0.1%                          | 5.8%                       | 0.0%                | 5.8%                     | 100.0%                       | 0.0%                     |
| Mental Health                                            | 3.9%                 | 0.7%                          | 4.6%                       | 0.5%                | 5.1%                     | 90.6%                        | 9.4%                     |
| Primary Care                                             | 5.2%                 | 0.2%                          | 5.4%                       | 0.3%                | 5.7%                     | 94.5%                        | 5.5%                     |
| Disabilities                                             | 4.6%                 | 0.4%                          | 5.1%                       | 0.5%                | 5.5%                     | 91.1%                        | 8.9%                     |
| Older People                                             | 6.5%                 | 0.7%                          | 7.2%                       | 1.0%                | 8.3%                     | 87.6%                        | 12.4%                    |
| CHO Operations                                           | 9.2%                 | 0.1%                          | 9.3%                       | 0.0%                | 9.3%                     | 100.0%                       | 0.0%                     |