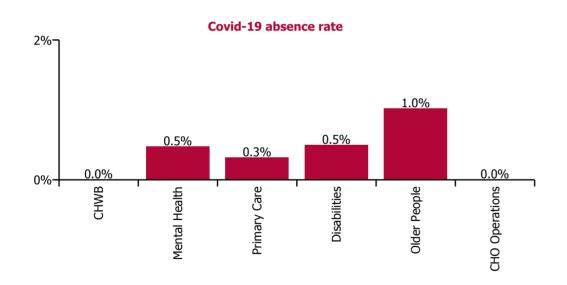

| Health Service Absence Rate - by Care<br>Group: Jul 2023 | Certified<br>absence | Self-<br>certified<br>absence | Non<br>Covid-19<br>absence | Covid-19<br>absence | Total<br>absence<br>rate | % Non<br>Covid-19<br>absence | %<br>Covid-19<br>absence |
|----------------------------------------------------------|----------------------|-------------------------------|----------------------------|---------------------|--------------------------|------------------------------|--------------------------|
| CHO 8                                                    | 5.0%                 | 0.5%                          | 5.4%                       | 0.5%                | 6.0%                     | 91.1%                        | 8.9%                     |
| Community Health & Wellbeing                             | 5.6%                 | 0.1%                          | 5.8%                       | 0.0%                | 5.8%                     | 100.0%                       | 0.0%                     |
| Mental Health                                            | 3.9%                 | 0.7%                          | 4.6%                       | 0.5%                | 5.1%                     | 90.6%                        | 9.4%                     |
| Primary Care                                             | 5.2%                 | 0.2%                          | 5.4%                       | 0.3%                | 5.7%                     | 94.5%                        | 5.5%                     |
| Disabilities                                             | 4.6%                 | 0.4%                          | 5.1%                       | 0.5%                | 5.5%                     | 91.1%                        | 8.9%                     |
| Older People                                             | 6.5%                 | 0.7%                          | 7.2%                       | 1.0%                | 8.3%                     | 87.6%                        | 12.4%                    |
| CHO Operations                                           | 9.2%                 | 0.1%                          | 9.3%                       | 0.0%                | 9.3%                     | 100.0%                       | 0.0%                     |