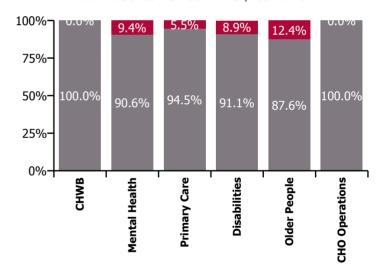

| Health Service Absence Rate - by Care<br>Group: Jul 2023 | Certified<br>absence | Self-<br>certified<br>absence | Non<br>Covid-19<br>absence | Covid-19<br>absence | Total<br>absence<br>rate | % Non<br>Covid-19<br>absence | %<br>Covid-19<br>absence |
|----------------------------------------------------------|----------------------|-------------------------------|----------------------------|---------------------|--------------------------|------------------------------|--------------------------|
| CHO 8                                                    | 5.0%                 | 0.5%                          | 5.4%                       | 0.5%                | 6.0%                     | 91.1%                        | 8.9%                     |
| Community Health & Wellbeing                             | 5.6%                 | 0.1%                          | 5.8%                       | 0.0%                | 5.8%                     | 100.0%                       | 0.0%                     |
| Mental Health                                            | 3.9%                 | 0.7%                          | 4.6%                       | 0.5%                | 5.1%                     | 90.6%                        | 9.4%                     |
| Primary Care                                             | 5.2%                 | 0.2%                          | 5.4%                       | 0.3%                | 5.7%                     | 94.5%                        | 5.5%                     |
| Disabilities                                             | 4.6%                 | 0.4%                          | 5.1%                       | 0.5%                | 5.5%                     | 91.1%                        | 8.9%                     |
| Older People                                             | 6.5%                 | 0.7%                          | 7.2%                       | 1.0%                | 8.3%                     | 87.6%                        | 12.4%                    |
| CHO Operations                                           | 9.2%                 | 0.1%                          | 9.3%                       | 0.0%                | 9.3%                     | 100.0%                       | 0.0%                     |