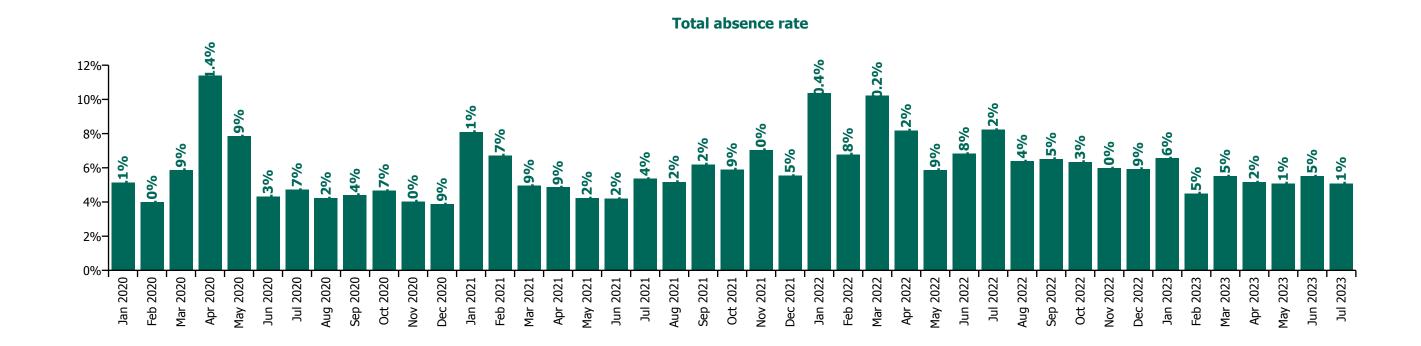

# CHO 8 by Staff Category

| Year/ month | Medical &<br>Dental | Nursing &<br>Midwifery | Health & Social<br>Care<br>Professionals | Management &<br>Administrative | General<br>Support | Patient & Client<br>Care | Certified<br>absence | Self-<br>certified<br>absence | Non<br>Covid-19<br>absence | Covid-19<br>absence | Total absence rate |
|-------------|---------------------|------------------------|------------------------------------------|--------------------------------|--------------------|--------------------------|----------------------|-------------------------------|----------------------------|---------------------|--------------------|
| 2023        | 2.4%                | 6.8%                   | 5.3%                                     | 4.9%                           | 8.8%               | 7.6%                     | 5.3%                 | 0.5%                          | 5.8%                       | 0.7%                | 6.4%               |
| Jul 2023    | 2.6%                | 6.3%                   | 5.1%                                     | 4.1%                           | 6.8%               | 7.1%                     | 5.0%                 | 0.5%                          | 5.4%                       | 0.5%                | 6.0%               |
| Jun 2023    | 3.0%                | 6.5%                   | 5.1%                                     | 5.5%                           | 8.1%               | 7.3%                     | 5.5%                 | 0.4%                          | 5.9%                       | 0.4%                | 6.3%               |
| May 2023    | 2.1%                | 6.8%                   | 5.9%                                     | 5.3%                           | 8.5%               | 7.1%                     | 5.3%                 | 0.4%                          | 5.7%                       | 0.7%                | 6.4%               |
| Apr 2023    | 2.6%                | 6.1%                   | 6.1%                                     | 4.7%                           | 7.8%               | 6.8%                     | 5.0%                 | 0.5%                          | 5.4%                       | 0.6%                | 6.1%               |
| Mar 2023    | 3.1%                | 6.8%                   | 5.6%                                     | 4.4%                           | 8.2%               | 8.0%                     | 5.3%                 | 0.5%                          | 5.8%                       | 0.7%                | 6.6%               |
| Feb 2023    | 2.0%                | 6.7%                   | 4.2%                                     | 4.8%                           | 9.6%               | 7.2%                     | 5.1%                 | 0.5%                          | 5.5%                       | 0.6%                | 6.1%               |
| Jan 2023    | 1.1%                | 8.5%                   | 5.4%                                     | 5.3%                           | 12.2%              | 9.2%                     | 5.9%                 | 0.5%                          | 6.4%                       | 1.2%                | 7.6%               |
| 2022        | 2.6%                | 9.5%                   | 6.4%                                     | 5.9%                           | 11.8%              | 10.3%                    | 5.7%                 | 0.5%                          | 6.2%                       | 2.4%                | 8.5%               |
| Dec 2022    | 2.5%                | 9.7%                   | 6.5%                                     | 6.5%                           | 10.8%              | 9.1%                     | 6.2%                 | 0.7%                          | 6.9%                       | 1.4%                | 8.3%               |
| Nov 2022    | 2.5%                | 8.3%                   | 5.3%                                     | 5.3%                           | 8.1%               | 8.6%                     | 5.7%                 | 0.5%                          | 6.2%                       | 1.0%                | 7.2%               |
| Oct 2022    | 3.3%                | 8.0%                   | 5.8%                                     | 4.7%                           | 7.9%               | 8.8%                     | 5.6%                 | 0.5%                          | 6.1%                       | 1.1%                | 7.3%               |
| Sep 2022    | 2.4%                | 8.2%                   | 4.8%                                     | 4.6%                           | 7.7%               | 9.3%                     | 5.8%                 | 0.5%                          | 6.3%                       | 0.9%                | 7.2%               |
| Aug 2022    | 1.7%                | 8.1%                   | 5.1%                                     | 4.6%                           | 12.6%              | 9.6%                     | 6.0%                 | 0.4%                          | 6.4%                       | 1.1%                | 7.5%               |
| Jul 2022    | 3.3%                | 9.5%                   | 6.9%                                     | 5.6%                           | 10.9%              | 10.8%                    | 5.9%                 | 0.4%                          | 6.4%                       | 2.4%                | 8.8%               |
| Jun 2022    | 2.9%                | 9.3%                   | 6.0%                                     | 5.7%                           | 11.7%              | 9.6%                     | 5.6%                 | 0.5%                          | 6.1%                       | 2.1%                | 8.2%               |
| May 2022    | 1.5%                | 7.8%                   | 5.1%                                     | 5.1%                           | 12.6%              | 8.4%                     | 5.4%                 | 0.5%                          | 5.9%                       | 1.2%                | 7.1%               |
| Apr 2022    | 1.8%                | 10.1%                  | 7.4%                                     | 6.5%                           | 14.4%              | 10.8%                    | 5.7%                 | 0.4%                          | 6.1%                       | 3.1%                | 9.2%               |
| Mar 2022    | 3.2%                | 12.5%                  | 8.5%                                     | 9.0%                           | 20.3%              | 13.3%                    | 6.0%                 | 0.5%                          | 6.5%                       | 4.9%                | 11.5%              |
| Feb 2022    | 2.5%                | 9.5%                   | 6.4%                                     | 5.8%                           | 12.2%              | 10.6%                    | 5.1%                 | 0.4%                          | 5.5%                       | 3.1%                | 8.6%               |
| Jan 2022    | 3.4%                | 12.6%                  | 9.2%                                     | 7.7%                           | 12.7%              | 13.7%                    | 5.1%                 | 0.6%                          | 5.7%                       | 5.8%                | 11.4%              |
| 2021        | 2.4%                | 7.9%                   | 5.2%                                     | 5.2%                           | 7.0%               | 8.6%                     | 5.1%                 | 0.4%                          | 5.4%                       | 1.6%                | 7.1%               |
| Dec 2021    | 2.7%                | 9.8%                   | 7.0%                                     | 6.5%                           | 9.8%               | 9.7%                     | 5.4%                 | 0.5%                          | 6.0%                       | 2.6%                | 8.5%               |
| Nov 2021    | 2.4%                | 10.8%                  | 5.7%                                     | 7.6%                           | 10.3%              | 10.2%                    | 6.0%                 | 0.5%                          | 6.5%                       | 2.4%                | 8.9%               |
| Oct 2021    | 2.5%                | 8.2%                   | 6.4%                                     | 5.8%                           | 7.8%               | 8.8%                     | 5.7%                 | 0.5%                          | 6.1%                       | 1.4%                | 7.5%               |
| Sep 2021    | 3.0%                | 7.7%                   | 5.5%                                     | 5.1%                           | 7.4%               | 8.6%                     | 5.5%                 | 0.4%                          | 5.9%                       | 1.1%                | 7.1%               |
| Aug 2021    | 2.1%                | 7.4%                   | 5.7%                                     | 4.7%                           | 5.7%               | 7.4%                     | 5.3%                 | 0.3%                          | 5.6%                       | 0.9%                | 6.5%               |
| Jul 2021    | 1.6%                | 7.0%                   | 5.0%                                     | 4.8%                           | 5.3%               | 8.0%                     | 5.3%                 | 0.3%                          | 5.6%                       | 0.8%                | 6.4%               |
| Jun 2021    | 2.2%                | 6.7%                   | 4.5%                                     | 4.1%                           | 5.1%               | 6.3%                     | 4.5%                 | 0.4%                          | 4.9%                       | 0.7%                | 5.6%               |
| May 2021    | 1.5%                | 6.3%                   | 3.5%                                     | 3.2%                           | 4.8%               | 6.7%                     | 4.3%                 | 0.3%                          | 4.6%                       | 0.8%                | 5.4%               |
| Apr 2021    | 2.0%                | 6.1%                   | 4.1%                                     | 4.0%                           | 6.9%               | 7.6%                     | 4.6%                 | 0.3%                          | 4.9%                       | 0.9%                | 5.8%               |

| Mar 2021 | 2.6% | 5.9%  | 4.1% | 3.9% | 6.9%  | 7.5%  | 4.1% | 0.3% | 4.5% | 1.2% | 5.7%  |
|----------|------|-------|------|------|-------|-------|------|------|------|------|-------|
| Feb 2021 | 3.1% | 8.6%  | 4.7% | 5.2% | 6.6%  | 10.1% | 4.9% | 0.4% | 5.3% | 2.4% | 7.7%  |
| Jan 2021 | 3.0% | 11.0% | 5.7% | 7.0% | 7.8%  | 11.6% | 5.1% | 0.2% | 5.3% | 4.0% | 9.4%  |
| 2020     | 2.7% | 8.0%  | 5.2% | 5.3% | 7.1%  | 9.4%  | 5.4% | 0.3% | 5.8% | 1.6% | 7.4%  |
| Dec 2020 | 1.7% | 8.7%  | 4.3% | 4.8% | 6.7%  | 7.7%  | 4.9% | 0.3% | 5.2% | 1.6% | 6.8%  |
| Nov 2020 | 2.4% | 6.9%  | 3.3% | 4.2% | 6.6%  | 8.0%  | 4.4% | 0.3% | 4.6% | 1.5% | 6.1%  |
| Oct 2020 | 1.9% | 7.6%  | 5.4% | 5.0% | 7.2%  | 9.4%  | 5.3% | 0.3% | 5.6% | 1.6% | 7.2%  |
| Sep 2020 | 3.1% | 8.5%  | 4.8% | 4.6% | 6.9%  | 8.8%  | 5.5% | 0.3% | 5.8% | 1.4% | 7.2%  |
| Aug 2020 | 2.0% | 6.7%  | 4.8% | 4.9% | 6.5%  | 8.1%  | 5.5% | 0.3% | 5.8% | 0.6% | 6.4%  |
| Jul 2020 | 1.3% | 6.6%  | 4.3% | 3.9% | 5.2%  | 9.0%  | 5.3% | 0.3% | 5.6% | 0.7% | 6.3%  |
| Jun 2020 | 1.3% | 6.2%  | 4.2% | 3.8% | 4.3%  | 8.9%  | 4.9% | 0.3% | 5.2% | 1.0% | 6.1%  |
| May 2020 | 3.1% | 8.9%  | 5.5% | 4.5% | 6.7%  | 11.9% | 5.5% | 0.3% | 5.8% | 2.7% | 8.4%  |
| Apr 2020 | 5.2% | 13.2% | 7.9% | 6.9% | 13.5% | 15.1% | 6.1% | 0.2% | 6.3% | 5.5% | 11.8% |
| Mar 2020 | 5.7% | 9.3%  | 7.5% | 7.9% | 8.0%  | 9.6%  | 5.8% | 0.4% | 6.2% | 2.6% | 8.7%  |
| Feb 2020 | 2.1% | 6.2%  | 4.9% | 6.2% | 5.4%  | 7.6%  | 5.7% | 0.6% | 6.3% |      | 6.3%  |
| Jan 2020 | 2.0% | 7.1%  | 5.8% | 6.7% | 8.1%  | 8.4%  | 6.5% | 0.6% | 7.1% |      | 7.1%  |