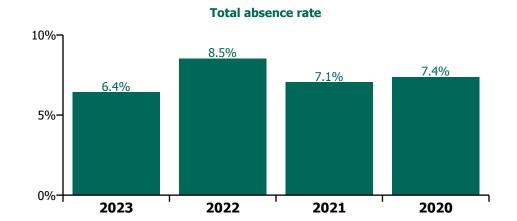

# CHO 8 by Staff Category

| Year/ month | Medical &<br>Dental | Nursing &<br>Midwifery | Health & Social<br>Care<br>Professionals | Management &<br>Administrative | General<br>Support | Patient & Client<br>Care | Certified<br>absence | Self-<br>certified<br>absence | Non<br>Covid-19<br>absence | Covid-19<br>absence | Total absence rate |
|-------------|---------------------|------------------------|------------------------------------------|--------------------------------|--------------------|--------------------------|----------------------|-------------------------------|----------------------------|---------------------|--------------------|
| 2023        | 2.4%                | 6.8%                   | 5.3%                                     | 4.9%                           | 8.8%               | 7.6%                     | 5.3%                 | 0.5%                          | 5.8%                       | 0.7%                | 6.4%               |
| Jul 2023    | 2.6%                | 6.3%                   | 5.1%                                     | 4.1%                           | 6.8%               | 7.1%                     | 5.0%                 | 0.5%                          | 5.4%                       | 0.5%                | 6.0%               |
| Jun 2023    | 3.0%                | 6.5%                   | 5.1%                                     | 5.5%                           | 8.1%               | 7.3%                     | 5.5%                 | 0.4%                          | 5.9%                       | 0.4%                | 6.3%               |
| May 2023    | 2.1%                | 6.8%                   | 5.9%                                     | 5.3%                           | 8.5%               | 7.1%                     | 5.3%                 | 0.4%                          | 5.7%                       | 0.7%                | 6.4%               |
| Apr 2023    | 2.6%                | 6.1%                   | 6.1%                                     | 4.7%                           | 7.8%               | 6.8%                     | 5.0%                 | 0.5%                          | 5.4%                       | 0.6%                | 6.1%               |
| Mar 2023    | 3.1%                | 6.8%                   | 5.6%                                     | 4.4%                           | 8.2%               | 8.0%                     | 5.3%                 | 0.5%                          | 5.8%                       | 0.7%                | 6.6%               |
| Feb 2023    | 2.0%                | 6.7%                   | 4.2%                                     | 4.8%                           | 9.6%               | 7.2%                     | 5.1%                 | 0.5%                          | 5.5%                       | 0.6%                | 6.1%               |
| Jan 2023    | 1.1%                | 8.5%                   | 5.4%                                     | 5.3%                           | 12.2%              | 9.2%                     | 5.9%                 | 0.5%                          | 6.4%                       | 1.2%                | 7.6%               |
| 2022        | 2.6%                | 9.5%                   | 6.4%                                     | 5.9%                           | 11.8%              | 10.3%                    | 5.7%                 | 0.5%                          | 6.2%                       | 2.4%                | 8.5%               |
| Dec 2022    | 2.5%                | 9.7%                   | 6.5%                                     | 6.5%                           | 10.8%              | 9.1%                     | 6.2%                 | 0.7%                          | 6.9%                       | 1.4%                | 8.3%               |
| Nov 2022    | 2.5%                | 8.3%                   | 5.3%                                     | 5.3%                           | 8.1%               | 8.6%                     | 5.7%                 | 0.5%                          | 6.2%                       | 1.0%                | 7.2%               |
| Oct 2022    | 3.3%                | 8.0%                   | 5.8%                                     | 4.7%                           | 7.9%               | 8.8%                     | 5.6%                 | 0.5%                          | 6.1%                       | 1.1%                | 7.3%               |
| Sep 2022    | 2.4%                | 8.2%                   | 4.8%                                     | 4.6%                           | 7.7%               | 9.3%                     | 5.8%                 | 0.5%                          | 6.3%                       | 0.9%                | 7.2%               |
| Aug 2022    | 1.7%                | 8.1%                   | 5.1%                                     | 4.6%                           | 12.6%              | 9.6%                     | 6.0%                 | 0.4%                          | 6.4%                       | 1.1%                | 7.5%               |
| Jul 2022    | 3.3%                | 9.5%                   | 6.9%                                     | 5.6%                           | 10.9%              | 10.8%                    | 5.9%                 | 0.4%                          | 6.4%                       | 2.4%                | 8.8%               |
| Jun 2022    | 2.9%                | 9.3%                   | 6.0%                                     | 5.7%                           | 11.7%              | 9.6%                     | 5.6%                 | 0.5%                          | 6.1%                       | 2.1%                | 8.2%               |
| May 2022    | 1.5%                | 7.8%                   | 5.1%                                     | 5.1%                           | 12.6%              | 8.4%                     | 5.4%                 | 0.5%                          | 5.9%                       | 1.2%                | 7.1%               |
| Apr 2022    | 1.8%                | 10.1%                  | 7.4%                                     | 6.5%                           | 14.4%              | 10.8%                    | 5.7%                 | 0.4%                          | 6.1%                       | 3.1%                | 9.2%               |
| Mar 2022    | 3.2%                | 12.5%                  | 8.5%                                     | 9.0%                           | 20.3%              | 13.3%                    | 6.0%                 | 0.5%                          | 6.5%                       | 4.9%                | 11.5%              |
| Feb 2022    | 2.5%                | 9.5%                   | 6.4%                                     | 5.8%                           | 12.2%              | 10.6%                    | 5.1%                 | 0.4%                          | 5.5%                       | 3.1%                | 8.6%               |
| Jan 2022    | 3.4%                | 12.6%                  | 9.2%                                     | 7.7%                           | 12.7%              | 13.7%                    | 5.1%                 | 0.6%                          | 5.7%                       | 5.8%                | 11.4%              |
| 2021        | 2.4%                | 7.9%                   | 5.2%                                     | 5.2%                           | 7.0%               | 8.6%                     | 5.1%                 | 0.4%                          | 5.4%                       | 1.6%                | 7.1%               |
| Dec 2021    | 2.7%                | 9.8%                   | 7.0%                                     | 6.5%                           | 9.8%               | 9.7%                     | 5.4%                 | 0.5%                          | 6.0%                       | 2.6%                | 8.5%               |
| Nov 2021    | 2.4%                | 10.8%                  | 5.7%                                     | 7.6%                           | 10.3%              | 10.2%                    | 6.0%                 | 0.5%                          | 6.5%                       | 2.4%                | 8.9%               |
| Oct 2021    | 2.5%                | 8.2%                   | 6.4%                                     | 5.8%                           | 7.8%               | 8.8%                     | 5.7%                 | 0.5%                          | 6.1%                       | 1.4%                | 7.5%               |
| Sep 2021    | 3.0%                | 7.7%                   | 5.5%                                     | 5.1%                           | 7.4%               | 8.6%                     | 5.5%                 | 0.4%                          | 5.9%                       | 1.1%                | 7.1%               |
| Aug 2021    | 2.1%                | 7.4%                   | 5.7%                                     | 4.7%                           | 5.7%               | 7.4%                     | 5.3%                 | 0.3%                          | 5.6%                       | 0.9%                | 6.5%               |
| Jul 2021    | 1.6%                | 7.0%                   | 5.0%                                     | 4.8%                           | 5.3%               | 8.0%                     | 5.3%                 | 0.3%                          | 5.6%                       | 0.8%                | 6.4%               |
| Jun 2021    | 2.2%                | 6.7%                   | 4.5%                                     | 4.1%                           | 5.1%               | 6.3%                     | 4.5%                 | 0.4%                          | 4.9%                       | 0.7%                | 5.6%               |
| May 2021    | 1.5%                | 6.3%                   | 3.5%                                     | 3.2%                           | 4.8%               | 6.7%                     | 4.3%                 | 0.3%                          | 4.6%                       | 0.8%                | 5.4%               |
| Apr 2021    | 2.0%                | 6.1%                   | 4.1%                                     | 4.0%                           | 6.9%               | 7.6%                     | 4.6%                 | 0.3%                          | 4.9%                       | 0.9%                | 5.8%               |