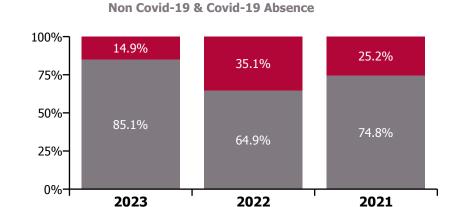

| 4.2%                       | 1.6%                | 5.9%                     |
| Feb 2020    | 3.1%                                    |                                                   | 4.0%                                     | 4.7%                        | 4.0%                                | 3.6%                 | 0.4%                          | 4.0%                       |                     | 4.0%                     |
| Jan 2020    | 3.4%                                    |                                                   | 5.1%                                     |                             | 5.1%                                | 4.7%                 | 0.5%                          | 5.1%                       |                     | 5.1%                     |





2021