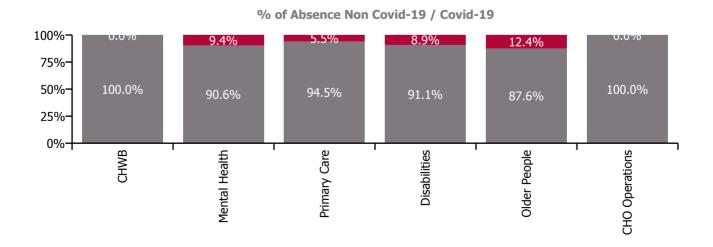

| Health Service Absence Rate - by Care<br>Group: Jul 2023 | Certified<br>absence | Self-<br>certified<br>absence | Non<br>Covid-19<br>absence | Covid-19<br>absence | Total<br>absence<br>rate | % Non<br>Covid-19<br>absence | %<br>Covid-19<br>absence |
|----------------------------------------------------------|----------------------|-------------------------------|----------------------------|---------------------|--------------------------|------------------------------|--------------------------|
| CHO 8                                                    | 5.0%                 | 0.5%                          | 5.4%                       | 0.5%                | 6.0%                     | 91.1%                        | 8.9%                     |
| Community Health & Wellbeing                             | 5.6%                 | 0.1%                          | 5.8%                       | 0.0%                | 5.8%                     | 100.0%                       | 0.0%                     |
| Mental Health                                            | 3.9%                 | 0.7%                          | 4.6%                       | 0.5%                | 5.1%                     | 90.6%                        | 9.4%                     |
| Primary Care                                             | 5.2%                 | 0.2%                          | 5.4%                       | 0.3%                | 5.7%                     | 94.5%                        | 5.5%                     |
| Disabilities                                             | 4.6%                 | 0.4%                          | 5.1%                       | 0.5%                | 5.5%                     | 91.1%                        | 8.9%                     |
| Older People                                             | 6.5%                 | 0.7%                          | 7.2%                       | 1.0%                | 8.3%                     | 87.6%                        | 12.4%                    |
| CHO Operations                                           | 9.2%                 | 0.1%                          | 9.3%                       | 0.0%                | 9.3%                     | 100.0%                       | 0.0%                     |