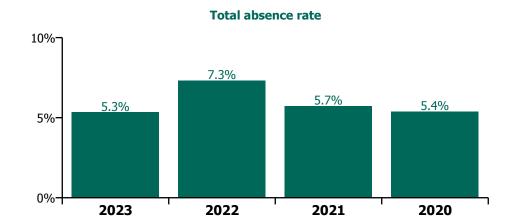

# **CHO 8 by Care Group**

| Year/ month | CHWB  | Mental<br>Health | Primary<br>Care | Disabilities | Older<br>People | CHO<br>Operations | Health Service<br>Executive | Disabilities | Section 38<br>Voluntary<br>Agencies | Certified<br>absence | Self-<br>certified<br>absence | Non<br>Covid-19<br>absence | Covid-19<br>absence | Total<br>absence<br>rate |
|-------------|-------|------------------|-----------------|--------------|-----------------|-------------------|-----------------------------|--------------|-------------------------------------|----------------------|-------------------------------|----------------------------|---------------------|--------------------------|
| 2023        | 8.7%  | 5.5%             | 6.1%            | 7.9%         | 9.0%            | 6.7%              | 6.9%                        | 5.3%         | 5.3%                                | 5.3%                 | 0.5%                          | 5.8%                       | 0.7%                | 6.4%                     |
| Jul 2023    | 5.8%  | 5.1%             | 5.7%            | 7.5%         | 8.3%            | 9.3%              | 6.5%                        | 5.1%         | 5.1%                                | 5.0%                 | 0.5%                          | 5.4%                       | 0.5%                | 6.0%                     |
| Jun 2023    | 10.2% | 5.4%             | 5.8%            | 7.7%         | 8.4%            | 6.6%              | 6.7%                        | 5.5%         | 5.5%                                | 5.5%                 | 0.4%                          | 5.9%                       | 0.4%                | 6.3%                     |
| May 2023    | 12.4% | 5.0%             | 6.1%            | 8.2%         | 9.3%            | 4.4%              | 6.9%                        | 5.1%         | 5.1%                                | 5.3%                 | 0.4%                          | 5.7%                       | 0.7%                | 6.4%                     |
| Apr 2023    | 5.8%  | 5.0%             | 5.7%            | 7.5%         | 8.3%            | 9.2%              | 6.5%                        | 5.2%         | 5.2%                                | 5.0%                 | 0.5%                          | 5.4%                       | 0.6%                | 6.1%                     |
| Mar 2023    | 5.6%  | 5.6%             | 6.2%            | 6.7%         | 9.7%            | 6.1%              | 7.0%                        | 5.5%         | 5.5%                                | 5.3%                 | 0.5%                          | 5.8%                       | 0.7%                | 6.6%                     |
| Feb 2023    | 12.4% | 5.4%             | 6.4%            | 6.9%         | 8.7%            | 6.2%              | 6.8%                        | 4.5%         | 4.5%                                | 5.1%                 | 0.5%                          | 5.5%                       | 0.6%                | 6.1%                     |
| Jan 2023    | 7.6%  | 6.7%             | 6.6%            | 10.6%        | 10.0%           | 6.0%              | 8.0%                        | 6.6%         | 6.6%                                | 5.9%                 | 0.5%                          | 6.4%                       | 1.2%                | 7.6%                     |
| 2022        | 6.4%  | 8.2%             | 6.9%            | 10.8%        | 12.1%           | 5.6%              | 9.0%                        | 7.3%         | 7.3%                                | 5.7%                 | 0.5%                          | 6.2%                       | 2.4%                | 8.5%                     |
| Dec 2022    | 12.2% | 7.8%             | 7.3%            | 11.2%        | 12.5%           | 10.1%             | 9.4%                        | 5.9%         | 5.9%                                | 6.2%                 | 0.7%                          | 6.9%                       | 1.4%                | 8.3%                     |
| Nov 2022    | 3.2%  | 6.5%             | 6.3%            | 9.9%         | 10.0%           | 7.6%              | 7.7%                        | 6.0%         | 6.0%                                | 5.7%                 | 0.5%                          | 6.2%                       | 1.0%                | 7.2%                     |
| Oct 2022    | 2.7%  | 6.6%             | 6.1%            | 8.6%         | 10.4%           |                   | 7.6%                        |              | 6.3%                                | 5.6%                 | 0.5%                          | 6.1%                       | 1.1%                | 7.3%                     |
| Sep 2022    | 2.9%  | 6.2%             | 5.7%            | 8.4%         | 10.7%           | 7.2%              | 7.5%                        |              | 6.5%                                | 5.8%                 | 0.5%                          | 6.3%                       | 0.9%                | 7.2%                     |
| Aug 2022    | 4.9%  | 7.2%             | 6.0%            | 10.4%        | 10.4%           | 7.2%              | 8.1%                        | 6.4%         | 6.4%                                | 6.0%                 | 0.4%                          | 6.4%                       | 1.1%                | 7.5%                     |
| Jul 2022    | 4.0%  | 8.7%             | 6.6%            | 11.4%        | 11.6%           |                   | 9.0%                        |              | 8.2%                                | 5.9%                 | 0.4%                          | 6.4%                       | 2.4%                | 8.8%                     |
| Jun 2022    | 8.6%  | 8.8%             | 6.5%            | 10.6%        | 11.2%           | 1.0%              | 8.7%                        | 6.8%         | 6.8%                                | 5.6%                 | 0.5%                          | 6.1%                       | 2.1%                | 8.2%                     |
| May 2022    | 5.4%  | 6.5%             | 5.5%            | 10.3%        | 10.6%           | 0.1%              | 7.5%                        | 5.9%         | 5.9%                                | 5.4%                 | 0.5%                          | 5.9%                       | 1.2%                | 7.1%                     |
| Apr 2022    | 7.1%  | 9.2%             | 7.0%            | 10.4%        | 13.5%           | 4.8%              | 9.6%                        | 8.2%         | 8.2%                                | 5.7%                 | 0.4%                          | 6.1%                       | 3.1%                | 9.2%                     |
| Mar 2022    | 10.1% | 11.0%            | 9.8%            | 12.9%        | 15.3%           |                   | 11.9%                       | 10.2%        | 10.2%                               | 6.0%                 | 0.5%                          | 6.5%                       | 4.9%                | 11.5%                    |
| Feb 2022    | 9.1%  | 8.5%             | 7.0%            | 11.9%        | 12.4%           |                   | 9.4%                        | 6.8%         | 6.8%                                | 5.1%                 | 0.4%                          | 5.5%                       | 3.1%                | 8.6%                     |
| Jan 2022    | 7.3%  | 11.6%            | 8.7%            | 13.6%        | 16.2%           |                   | 11.9%                       | 10.4%        | 10.4%                               | 5.1%                 | 0.6%                          | 5.7%                       | 5.8%                | 11.4%                    |
| 2021        | 3.9%  | 6.9%             | 5.8%            | 9.3%         | 9.9%            |                   | 7.6%                        | 5.7%         | 5.7%                                | 5.1%                 | 0.4%                          | 5.4%                       | 1.6%                | 7.1%                     |
| Dec 2021    | 5.2%  | 9.0%             | 7.6%            | 11.4%        | 12.5%           |                   | 9.7%                        | 5.5%         | 5.5%                                | 5.4%                 | 0.5%                          | 6.0%                       | 2.6%                | 8.5%                     |
| Nov 2021    | 5.7%  | 9.3%             | 7.4%            | 10.3%        | 12.5%           |                   | 9.5%                        |              | 7.0%                                | 6.0%                 | 0.5%                          | 6.5%                       | 2.4%                | 8.9%                     |
| Oct 2021    | 8.2%  | 6.7%             | 7.0%            | 9.8%         | 10.4%           |                   | 8.2%                        | 5.9%         | 5.9%                                | 5.7%                 | 0.5%                          | 6.1%                       | 1.4%                | 7.5%                     |
| Sep 2021    | 4.5%  | 6.3%             | 6.2%            | 8.7%         | 9.6%            |                   | 7.4%                        | 6.2%         | 6.2%                                | 5.5%                 | 0.4%                          | 5.9%                       | 1.1%                | 7.1%                     |
| Aug 2021    | 2.4%  | 7.0%             | 5.2%            | 9.5%         | 8.8%            |                   | 7.1%                        | 5.2%         | 5.2%                                | 5.3%                 | 0.3%                          | 5.6%                       | 0.9%                | 6.5%                     |
| Jul 2021    | 1.6%  | 6.1%             | 5.2%            | 9.0%         | 8.8%            |                   | 6.8%                        | 5.4%         | 5.4%                                | 5.3%                 | 0.3%                          | 5.6%                       | 0.8%                | 6.4%                     |
| Jun 2021    | 2.3%  | 6.1%             | 4.3%            | 8.5%         | 7.7%            |                   | 6.2%                        | 4.2%         | 4.2%                                | 4.5%                 | 0.4%                          | 4.9%                       | 0.7%                | 5.6%                     |
| May 2021    | 2.1%  | 5.8%             | 4.0%            | 7.4%         | 7.4%            |                   | 5.8%                        | 4.2%         | 4.2%                                | 4.3%                 | 0.3%                          | 4.6%                       | 0.8%                | 5.4%                     |
| Apr 2021    | 2.5%  | 6.4%             | 4.3%            | 7.7%         | 7.9%            |                   | 6.2%                        | 4.9%         | 4.9%                                | 4.6%                 | 0.3%                          | 4.9%                       | 0.9%                | 5.8%                     |
| Mar 2021    | 2.7%  | 5.5%             | 4.1%            | 8.4%         | 8.0%            |                   | 6.0%                        |              | 4.9%                                | 4.1%                 | 0.3%                          | 4.5%                       | 1.2%                | 5.7%                     |
| Feb 2021    | 2.5%  | 6.8%             | 5.6%            | 10.6%        | 12.0%           |                   | 8.1%                        | 6.7%         | 6.7%                                | 4.9%                 | 0.4%                          | 5.3%                       | 2.4%                | 7.7%                     |
| Jan 2021    | 6.3%  | 8.5%             | 8.4%            | 10.9%        | 13.1%           |                   | 10.0%                       | 8.1%         | 8.1%                                | 5.1%                 | 0.2%                          | 5.3%                       | 4.0%                | 9.4%                     |
| 2020        | 4.7%  | 7.6%             | 6.0%            | 10.5%        | 10.2%           |                   | 8.2%                        | 5.4%         | 5.4%                                | 5.4%                 | 0.3%                          | 5.8%                       | 1.6%                | 7.4%                     |
| Dec 2020    | 7.8%  | 7.1%             | 5.5%            | 10.0%        | 10.3%           |                   | 7.8%                        | 3.9%         | 3.9%                                | 4.9%                 | 0.3%                          | 5.2%                       | 1.6%                | 6.8%                     |
| Nov 2020    | 4.2%  | 5.9%             | 4.6%            | 9.2%         | 9.6%            |                   | 6.9%                        |              | 4.0%                                | 4.4%                 | 0.3%                          | 4.6%                       | 1.5%                | 6.1%                     |
| Oct 2020    | 2.0%  | 6.7%             | 6.1%            | 11.2%        | 10.7%           |                   | 8.2%                        | 4.7%         | 4.7%                                | 5.3%                 | 0.3%                          | 5.6%                       | 1.6%                | 7.2%                     |
| Sep 2020    | 2.1%  | 8.3%             | 5.7%            | 10.8%        | 10.1%           |                   | 8.2%                        | 4.4%         | 4.4%                                | 5.5%                 | 0.3%                          | 5.8%                       | 1.4%                | 7.2%                     |
| Aug 2020    | 2.6%  | 7.0%             | 5.4%            | 11.2%        | 8.7%            |                   | 7.5%                        | 4.2%         | 4.2%                                | 5.5%                 | 0.3%                          | 5.8%                       | 0.6%                | 6.4%                     |
| Jul 2020    | 6.9%  | 6.1%             |                 | 10.2%        | 8.5%            |                   | 6.9%                        |              | 4.7%                                | 5.3%                 | 0.3%                          | 5.6%                       | 0.7%                | 6.3%                     |
| Jun 2020    | 7.1%  | 6.1%             | 4.8%            | 8.6%         | 9.1%            |                   | 6.8%                        | 4.3%         | 4.3%                                | 4.9%                 | 0.3%                          | 5.2%                       | 1.0%                | 6.1%                     |
| May 2020    | 6.3%  | 8.4%             | 5.5%            | 10.0%        | 11.8%           |                   | 8.6%                        | 7.9%         | 7.9%                                | 5.5%                 | 0.3%                          | 5.8%                       | 2.7%                | 8.4%                     |
| Apr 2020    | 6.7%  | 11.8%            | 8.9%            | 14.2%        | 14.5%           |                   | 11.9%                       |              | 11.4%                               | 6.1%                 | 0.2%                          | 6.3%                       | 5.5%                | 11.8%                    |
| Mar 2020    | 6.4%  | 10.2%            | 8.5%            | 11.9%        | 11.0%           |                   | 10.1%                       | 5.9%         | 5.9%                                | 5.8%                 | 0.4%                          | 6.2%                       | 2.6%                | 8.7%                     |
| Feb 2020    | 0.4%  | 6.7%             | 5.6%            | 8.9%         | 8.7%            |                   | 7.2%                        | 4.0%         | 4.0%                                | 5.7%                 | 0.6%                          | 6.3%                       |                     | 6.3%                     |
| Jan 2020    |       | 6.8%             | 6.7%            | 9.3%         | 9.1%            |                   | 7.7%                        | 5.1%         | 5.1%                                | 6.5%                 | 0.6%                          | 7.1%                       |                     | 7.1%                     |