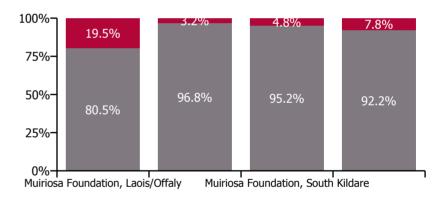

# **July 2023**

| Health Service Absence Rate - by Care<br>Group: Jul 2023 | Medical &<br>Dental | Nursing &<br>Midwifery | Health & Social<br>Care<br>Professionals | Management &<br>Administrative | General<br>Support | Patient & Client<br>Care | Certified absence | Self-<br>certified<br>absence | Non<br>Covid-19<br>absence | Covid-19<br>absence | Total<br>absence<br>rate |
|----------------------------------------------------------|---------------------|------------------------|------------------------------------------|--------------------------------|--------------------|--------------------------|-------------------|-------------------------------|----------------------------|---------------------|--------------------------|
| CHO 8                                                    | 0.0%                | 6.0%                   | 4.8%                                     | 1.1%                           | 4.0%               | 5.4%                     | 4.2%              | 0.4%                          | 4.6%                       | 0.5%                | 5.1%                     |
| Section 38 Voluntary Agencies                            | 0.0%                | 6.0%                   | 4.8%                                     | 1.1%                           | 4.0%               | 5.4%                     | 4.2%              | 0.4%                          | 4.6%                       | 0.5%                | 5.1%                     |
| Muiriosa Foundation, Laois/Offaly                        |                     | 8.2%                   | 7.3%                                     | 0.3%                           | 0.0%               | 5.7%                     | 4.7%              | 0.3%                          | 5.0%                       | 1.2%                | 6.2%                     |
| Muiriosa Foundation, Longford/Westmeath                  |                     | 3.7%                   | 3.1%                                     | 0.0%                           | 0.0%               | 3.1%                     | 2.6%              | 0.2%                          | 2.8%                       | 0.1%                | 2.9%                     |
| Muiriosa Foundation, South Kildare                       |                     | 1.5%                   | 2.7%                                     | 0.0%                           | 4.8%               | 5.0%                     | 3.0%              | 0.3%                          | 3.3%                       | 0.2%                | 3.4%                     |
| St. John of God, Drumcar                                 | 0.0%                | 7.1%                   | 6.9%                                     | 7.0%                           | 5.5%               | 7.6%                     | 6.0%              | 0.7%                          | 6.7%                       | 0.6%                | 7.2%                     |