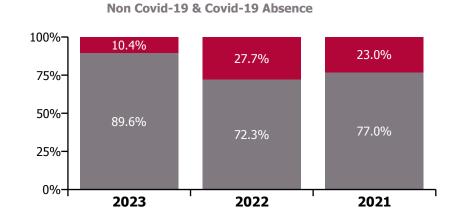

### Non Covid-19 & Covid-19 Absence

# **July 2023**

| Health Service Absence Rate - by Care<br>Group: Jul 2023 | Medical &<br>Dental | Nursing &<br>Midwifery | Health & Social<br>Care<br>Professionals | Management &<br>Administrative | General<br>Support | Patient & Client<br>Care | Certified absence | Self-<br>certified<br>absence | Non<br>Covid-19<br>absence | Covid-19<br>absence | Total<br>absence<br>rate |
|----------------------------------------------------------|---------------------|------------------------|------------------------------------------|--------------------------------|--------------------|--------------------------|-------------------|-------------------------------|----------------------------|---------------------|--------------------------|
| CHO 8                                                    | 0.0%                | 6.0%                   | 4.8%                                     | 1.1%                           | 4.0%               | 5.4%                     | 4.2%              | 0.4%                          | 4.6%                       | 0.5%                | 5.1%                     |
| Section 38 Voluntary Agencies                            | 0.0%                | 6.0%                   | 4.8%                                     | 1.1%                           | 4.0%               | 5.4%                     | 4.2%              | 0.4%                          | 4.6%                       | 0.5%                | 5.1%                     |
| Muiriosa Foundation, Laois/Offaly                        |                     | 8.2%                   | 7.3%                                     | 0.3%                           | 0.0%               | 5.7%                     | 4.7%              | 0.3%                          | 5.0%                       | 1.2%                | 6.2%                     |
| Muiriosa Foundation, Longford/Westmeath                  |                     | 3.7%                   | 3.1%                                     | 0.0%                           | 0.0%               | 3.1%                     | 2.6%              | 0.2%                          | 2.8%                       | 0.1%                | 2.9%                     |
| Muiriosa Foundation, South Kildare                       |                     | 1.5%                   | 2.7%                                     | 0.0%                           | 4.8%               | 5.0%                     | 3.0%              | 0.3%                          | 3.3%                       | 0.2%                | 3.4%                     |
| St. John of God, Drumcar                                 | 0.0%                | 7.1%                   | 6.9%                                     | 7.0%                           | 5.5%               | 7.6%                     | 6.0%              | 0.7%                          | 6.7%                       | 0.6%                | 7.2%                     |