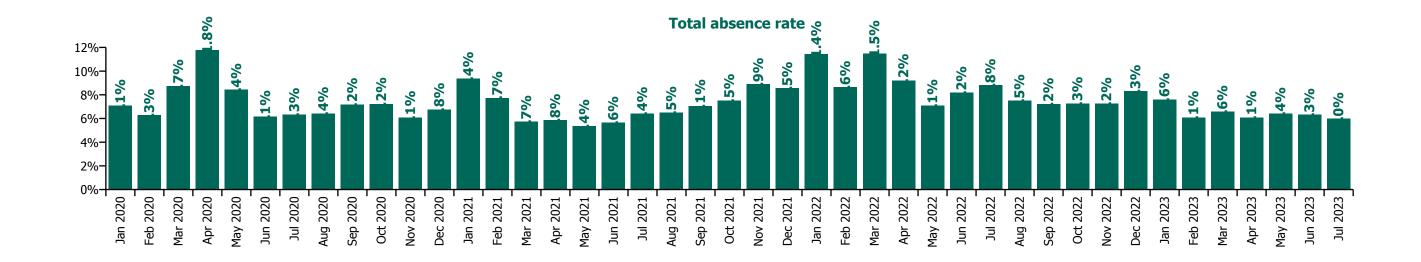

# CHO 8 by Staff Category

| Year/ month | Medical &<br>Dental | Nursing &<br>Midwifery | Health & Social<br>Care<br>Professionals | Management &<br>Administrative | General<br>Support | Patient & Client<br>Care | Certified<br>absence | Self-<br>certified<br>absence | Non<br>Covid-19<br>absence | Covid-19<br>absence | Total absence rate |
|-------------|---------------------|------------------------|------------------------------------------|--------------------------------|--------------------|--------------------------|----------------------|-------------------------------|----------------------------|---------------------|--------------------|
| 2023        | 2.4%                | 6.8%                   | 5.3%                                     | 4.9%                           | 8.8%               | 7.6%                     | 5.3%                 | 0.5%                          | 5.8%                       | 0.7%                | 6.4%               |
| Jul 2023    | 2.6%                | 6.3%                   | 5.1%                                     | 4.1%                           | 6.8%               | 7.1%                     | 5.0%                 | 0.5%                          | 5.4%                       | 0.5%                | 6.0%               |
| Jun 2023    | 3.0%                | 6.5%                   | 5.1%                                     | 5.5%                           | 8.1%               | 7.3%                     | 5.5%                 | 0.4%                          | 5.9%                       | 0.4%                | 6.3%               |
| May 2023    | 2.1%                | 6.8%                   | 5.9%                                     | 5.3%                           | 8.5%               | 7.1%                     | 5.3%                 | 0.4%                          | 5.7%                       | 0.7%                | 6.4%               |
| Apr 2023    | 2.6%                | 6.1%                   | 6.1%                                     | 4.7%                           | 7.8%               | 6.8%                     | 5.0%                 | 0.5%                          | 5.4%                       | 0.6%                | 6.1%               |
| Mar 2023    | 3.1%                | 6.8%                   | 5.6%                                     | 4.4%                           | 8.2%               | 8.0%                     | 5.3%                 | 0.5%                          | 5.8%                       | 0.7%                | 6.6%               |
| Feb 2023    | 2.0%                | 6.7%                   | 4.2%                                     | 4.8%                           | 9.6%               | 7.2%                     | 5.1%                 | 0.5%                          | 5.5%                       | 0.6%                | 6.1%               |
| Jan 2023    | 1.1%                | 8.5%                   | 5.4%                                     | 5.3%                           | 12.2%              | 9.2%                     | 5.9%                 | 0.5%                          | 6.4%                       | 1.2%                | 7.6%               |
| 2022        | 2.6%                | 9.5%                   | 6.4%                                     | 5.9%                           | 11.8%              | 10.3%                    | 5.7%                 | 0.5%                          | 6.2%                       | 2.4%                | 8.5%               |
| Dec 2022    | 2.5%                | 9.7%                   | 6.5%                                     | 6.5%                           | 10.8%              | 9.1%                     | 6.2%                 | 0.7%                          | 6.9%                       | 1.4%                | 8.3%               |
| Nov 2022    | 2.5%                | 8.3%                   | 5.3%                                     | 5.3%                           | 8.1%               | 8.6%                     | 5.7%                 | 0.5%                          | 6.2%                       | 1.0%                | 7.2%               |
| Oct 2022    | 3.3%                | 8.0%                   | 5.8%                                     | 4.7%                           | 7.9%               | 8.8%                     | 5.6%                 | 0.5%                          | 6.1%                       | 1.1%                | 7.3%               |
| Sep 2022    | 2.4%                | 8.2%                   | 4.8%                                     | 4.6%                           | 7.7%               | 9.3%                     | 5.8%                 | 0.5%                          | 6.3%                       | 0.9%                | 7.2%               |
| Aug 2022    | 1.7%                | 8.1%                   | 5.1%                                     | 4.6%                           | 12.6%              | 9.6%                     | 6.0%                 | 0.4%                          | 6.4%                       | 1.1%                | 7.5%               |
| Jul 2022    | 3.3%                | 9.5%                   | 6.9%                                     | 5.6%                           | 10.9%              | 10.8%                    | 5.9%                 | 0.4%                          | 6.4%                       | 2.4%                | 8.8%               |
| Jun 2022    | 2.9%                | 9.3%                   | 6.0%                                     | 5.7%                           | 11.7%              | 9.6%                     | 5.6%                 | 0.5%                          | 6.1%                       | 2.1%                | 8.2%               |
| May 2022    | 1.5%                | 7.8%                   | 5.1%                                     | 5.1%                           | 12.6%              | 8.4%                     | 5.4%                 | 0.5%                          | 5.9%                       | 1.2%                | 7.1%               |
| Apr 2022    | 1.8%                | 10.1%                  | 7.4%                                     | 6.5%                           | 14.4%              | 10.8%                    | 5.7%                 | 0.4%                          | 6.1%                       | 3.1%                | 9.2%               |
| Mar 2022    | 3.2%                | 12.5%                  | 8.5%                                     | 9.0%                           | 20.3%              | 13.3%                    | 6.0%                 | 0.5%                          | 6.5%                       | 4.9%                | 11.5%              |
| Feb 2022    | 2.5%                | 9.5%                   | 6.4%                                     | 5.8%                           | 12.2%              | 10.6%                    | 5.1%                 | 0.4%                          | 5.5%                       | 3.1%                | 8.6%               |
| Jan 2022    | 3.4%                | 12.6%                  | 9.2%                                     | 7.7%                           | 12.7%              | 13.7%                    | 5.1%                 | 0.6%                          | 5.7%                       | 5.8%                | 11.4%              |
| 2021        | 2.4%                | 7.9%                   | 5.2%                                     | 5.2%                           | 7.0%               | 8.6%                     | 5.1%                 | 0.4%                          | 5.4%                       | 1.6%                | 7.1%               |
| Dec 2021    | 2.7%                | 9.8%                   | 7.0%                                     | 6.5%                           | 9.8%               | 9.7%                     | 5.4%                 | 0.5%                          | 6.0%                       | 2.6%                | 8.5%               |
| Nov 2021    | 2.4%                | 10.8%                  | 5.7%                                     | 7.6%                           | 10.3%              | 10.2%                    | 6.0%                 | 0.5%                          | 6.5%                       | 2.4%                | 8.9%               |
| Oct 2021    | 2.5%                | 8.2%                   | 6.4%                                     | 5.8%                           | 7.8%               | 8.8%                     | 5.7%                 | 0.5%                          | 6.1%                       | 1.4%                | 7.5%               |
| Sep 2021    | 3.0%                | 7.7%                   | 5.5%                                     | 5.1%                           | 7.4%               | 8.6%                     | 5.5%                 | 0.4%                          | 5.9%                       | 1.1%                | 7.1%               |
| Aug 2021    | 2.1%                | 7.4%                   | 5.7%                                     | 4.7%                           | 5.7%               | 7.4%                     | 5.3%                 | 0.3%                          | 5.6%                       | 0.9%                | 6.5%               |
| Jul 2021    | 1.6%                | 7.0%                   | 5.0%                                     | 4.8%                           | 5.3%               | 8.0%                     | 5.3%                 | 0.3%                          | 5.6%                       | 0.8%                | 6.4%               |
| Jun 2021    | 2.2%                | 6.7%                   | 4.5%                                     | 4.1%                           | 5.1%               | 6.3%                     | 4.5%                 | 0.4%                          | 4.9%                       | 0.7%                | 5.6%               |
| May 2021    | 1.5%                | 6.3%                   | 3.5%                                     | 3.2%                           | 4.8%               | 6.7%                     | 4.3%                 | 0.3%                          | 4.6%                       | 0.8%                | 5.4%               |
| Apr 2021    | 2.0%                | 6.1%                   | 4.1%                                     | 4.0%                           | 6.9%               | 7.6%                     | 4.6%                 | 0.3%                          | 4.9%                       | 0.9%                | 5.8%               |

| Mar 2021 | 2.6% | 5.9%  | 4.1% | 3.9% | 6.9%  | 7.5%  | 4.1% | 0.3% | 4.5% | 1.2% | 5.7%  |
|----------|------|-------|------|------|-------|-------|------|------|------|------|-------|
| Feb 2021 | 3.1% | 8.6%  | 4.7% | 5.2% | 6.6%  | 10.1% | 4.9% | 0.4% | 5.3% | 2.4% | 7.7%  |
| Jan 2021 | 3.0% | 11.0% | 5.7% | 7.0% | 7.8%  | 11.6% | 5.1% | 0.2% | 5.3% | 4.0% | 9.4%  |
| 2020     | 2.7% | 8.0%  | 5.2% | 5.3% | 7.1%  | 9.4%  | 5.4% | 0.3% | 5.8% | 1.6% | 7.4%  |
| Dec 2020 | 1.7% | 8.7%  | 4.3% | 4.8% | 6.7%  | 7.7%  | 4.9% | 0.3% | 5.2% | 1.6% | 6.8%  |
| Nov 2020 | 2.4% | 6.9%  | 3.3% | 4.2% | 6.6%  | 8.0%  | 4.4% | 0.3% | 4.6% | 1.5% | 6.1%  |
| Oct 2020 | 1.9% | 7.6%  | 5.4% | 5.0% | 7.2%  | 9.4%  | 5.3% | 0.3% | 5.6% | 1.6% | 7.2%  |
| Sep 2020 | 3.1% | 8.5%  | 4.8% | 4.6% | 6.9%  | 8.8%  | 5.5% | 0.3% | 5.8% | 1.4% | 7.2%  |
| Aug 2020 | 2.0% | 6.7%  | 4.8% | 4.9% | 6.5%  | 8.1%  | 5.5% | 0.3% | 5.8% | 0.6% | 6.4%  |
| Jul 2020 | 1.3% | 6.6%  | 4.3% | 3.9% | 5.2%  | 9.0%  | 5.3% | 0.3% | 5.6% | 0.7% | 6.3%  |
| Jun 2020 | 1.3% | 6.2%  | 4.2% | 3.8% | 4.3%  | 8.9%  | 4.9% | 0.3% | 5.2% | 1.0% | 6.1%  |
| May 2020 | 3.1% | 8.9%  | 5.5% | 4.5% | 6.7%  | 11.9% | 5.5% | 0.3% | 5.8% | 2.7% | 8.4%  |
| Apr 2020 | 5.2% | 13.2% | 7.9% | 6.9% | 13.5% | 15.1% | 6.1% | 0.2% | 6.3% | 5.5% | 11.8% |
| Mar 2020 | 5.7% | 9.3%  | 7.5% | 7.9% | 8.0%  | 9.6%  | 5.8% | 0.4% | 6.2% | 2.6% | 8.7%  |
| Feb 2020 | 2.1% | 6.2%  | 4.9% | 6.2% | 5.4%  | 7.6%  | 5.7% | 0.6% | 6.3% |      | 6.3%  |
| Jan 2020 | 2.0% | 7.1%  | 5.8% | 6.7% | 8.1%  | 8.4%  | 6.5% | 0.6% | 7.1% |      | 7.1%  |