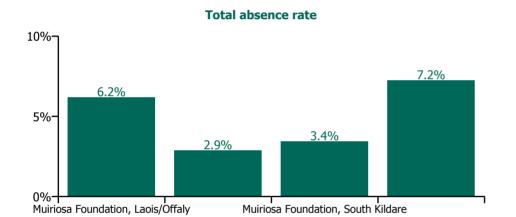

# **July 2023**

| Health Service Absence Rate - by Care<br>Group: Jul 2023 | Medical &<br>Dental | Nursing &<br>Midwifery | Health & Social<br>Care<br>Professionals | Management &<br>Administrative | General<br>Support | Patient & Client<br>Care | Certified absence | Self-<br>certified<br>absence | Non<br>Covid-19<br>absence | Covid-19<br>absence | Total<br>absence<br>rate |
|----------------------------------------------------------|---------------------|------------------------|------------------------------------------|--------------------------------|--------------------|--------------------------|-------------------|-------------------------------|----------------------------|---------------------|--------------------------|
| CHO 8                                                    | 0.0%                | 6.0%                   | 4.8%                                     | 1.1%                           | 4.0%               | 5.4%                     | 4.2%              | 0.4%                          | 4.6%                       | 0.5%                | 5.1%                     |
| Section 38 Voluntary Agencies                            | 0.0%                | 6.0%                   | 4.8%                                     | 1.1%                           | 4.0%               | 5.4%                     | 4.2%              | 0.4%                          | 4.6%                       | 0.5%                | 5.1%                     |
| Muiriosa Foundation, Laois/Offaly                        |                     | 8.2%                   | 7.3%                                     | 0.3%                           | 0.0%               | 5.7%                     | 4.7%              | 0.3%                          | 5.0%                       | 1.2%                | 6.2%                     |
| Muiriosa Foundation, Longford/Westmeath                  |                     | 3.7%                   | 3.1%                                     | 0.0%                           | 0.0%               | 3.1%                     | 2.6%              | 0.2%                          | 2.8%                       | 0.1%                | 2.9%                     |
| Muiriosa Foundation, South Kildare                       |                     | 1.5%                   | 2.7%                                     | 0.0%                           | 4.8%               | 5.0%                     | 3.0%              | 0.3%                          | 3.3%                       | 0.2%                | 3.4%                     |
| St. John of God, Drumcar                                 | 0.0%                | 7.1%                   | 6.9%                                     | 7.0%                           | 5.5%               | 7.6%                     | 6.0%              | 0.7%                          | 6.7%                       | 0.6%                | 7.2%                     |