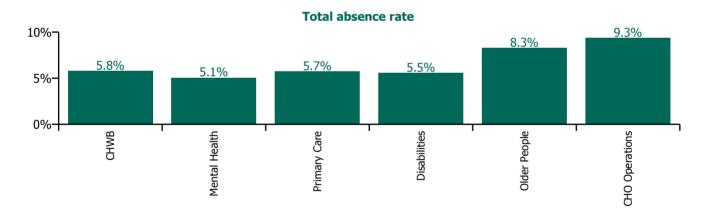

| Health Service Absence Rate - by Care<br>Group: Jul 2023 | Certified<br>absence | Self-<br>certified<br>absence | Non<br>Covid-19<br>absence | Covid-19<br>absence | Total<br>absence<br>rate | % Non<br>Covid-19<br>absence | %<br>Covid-19<br>absence |
|----------------------------------------------------------|----------------------|-------------------------------|----------------------------|---------------------|--------------------------|------------------------------|--------------------------|
| CHO 8                                                    | 5.0%                 | 0.5%                          | 5.4%                       | 0.5%                | 6.0%                     | 91.1%                        | 8.9%                     |
| Community Health & Wellbeing                             | 5.6%                 | 0.1%                          | 5.8%                       | 0.0%                | 5.8%                     | 100.0%                       | 0.0%                     |
| Mental Health                                            | 3.9%                 | 0.7%                          | 4.6%                       | 0.5%                | 5.1%                     | 90.6%                        | 9.4%                     |
| Primary Care                                             | 5.2%                 | 0.2%                          | 5.4%                       | 0.3%                | 5.7%                     | 94.5%                        | 5.5%                     |
| Disabilities                                             | 4.6%                 | 0.4%                          | 5.1%                       | 0.5%                | 5.5%                     | 91.1%                        | 8.9%                     |
| Older People                                             | 6.5%                 | 0.7%                          | 7.2%                       | 1.0%                | 8.3%                     | 87.6%                        | 12.4%                    |
| CHO Operations                                           | 9.2%                 | 0.1%                          | 9.3%                       | 0.0%                | 9.3%                     | 100.0%                       | 0.0%                     |