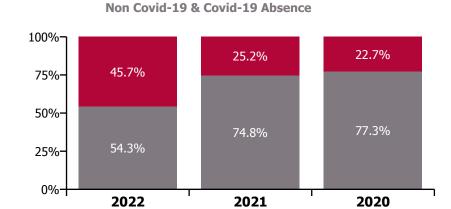

#### Non Covid-19 & Covid-19 Absence

| Health Service Absence Rate - by<br>Care Group: Jun 2022 | Medical &<br>Dental | Nursing &<br>Midwifery | Health & Social<br>Care<br>Professionals | Management &<br>Administrative | General<br>Support | Patient & Client<br>Care | Certified<br>absence | Self-<br>certified<br>absence | Non<br>Covid-19<br>absence | Covid-19<br>absence | Total<br>absence<br>rate |
|----------------------------------------------------------|---------------------|------------------------|------------------------------------------|--------------------------------|--------------------|--------------------------|----------------------|-------------------------------|----------------------------|---------------------|--------------------------|
| CHO 8                                                    | 0.0%                | 7.7%                   | 6.5%                                     | 2.0%                           | 11.0%              | 7.0%                     | 4.8%                 | 0.4%                          | 5.2%                       | 1.6%                | 6.8%                     |
| Section 38 Voluntary Agencies                            | 0.0%                | 7.7%                   | 6.5%                                     | 2.0%                           | 11.0%              | 7.0%                     | 4.8%                 | 0.4%                          | 5.2%                       | 1.6%                | 6.8%                     |
| Muiriosa Foundation, Laois/Offaly                        |                     | 6.0%                   | 5.7%                                     | 4.8%                           | 13.7%              | 5.5%                     | 2.9%                 | 0.3%                          | 3.1%                       | 2.6%                | 5.7%                     |
| Muiriosa Foundation, Longford/Westmeath                  |                     | 3.3%                   | 5.2%                                     | 0.0%                           | 0.0%               | 3.9%                     | 3.3%                 | 0.1%                          | 3.4%                       | 0.7%                | 4.1%                     |
| Muiriosa Foundation, South Kildare                       |                     | 7.5%                   | 4.4%                                     | 0.9%                           | 8.6%               | 5.0%                     | 3.7%                 | 0.3%                          | 4.0%                       | 1.0%                | 5.0%                     |
| St. John of God, Drumcar                                 | 0.0%                | 8.2%                   | 12.3%                                    | 3.2%                           | 14.7%              | 9.9%                     | 6.9%                 | 0.7%                          | 7.7%                       | 1.9%                | 9.6%                     |