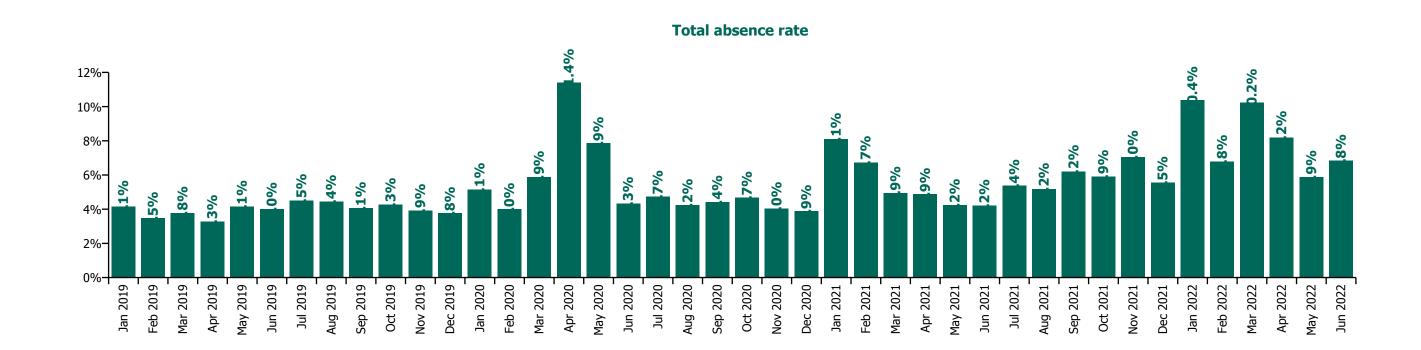

# CHO 8 by Staff Category

| Year/ month | Medical &<br>Dental | Nursing &<br>Midwifery | Health & Social<br>Care<br>Professionals | Management &<br>Administrative | General<br>Support | Patient & Client<br>Care | Certified<br>absence | Self-<br>certified<br>absence | Non<br>Covid-19<br>absence | Covid-19<br>absence | Total absence rate |
|-------------|---------------------|------------------------|------------------------------------------|--------------------------------|--------------------|--------------------------|----------------------|-------------------------------|----------------------------|---------------------|--------------------|
| 2022        | 2.5%                | 10.3%                  | 7.1%                                     | 6.7%                           | 13.9%              | 11.1%                    | 5.5%                 | 0.5%                          | 6.0%                       | 3.4%                | 9.4%               |
| Jun 2022    | 2.9%                | 9.3%                   | 6.0%                                     | 5.7%                           | 11.7%              | 9.6%                     | 5.6%                 | 0.5%                          | 6.1%                       | 2.1%                | 8.2%               |
| May 2022    | 1.5%                | 7.8%                   | 5.1%                                     | 5.1%                           | 12.6%              | 8.4%                     | 5.4%                 | 0.5%                          | 5.9%                       | 1.2%                | 7.1%               |
| Apr 2022    | 1.8%                | 10.1%                  | 7.4%                                     | 6.5%                           | 14.4%              | 10.8%                    | 5.7%                 | 0.4%                          | 6.1%                       | 3.1%                | 9.2%               |
| Mar 2022    | 3.2%                | 12.5%                  | 8.5%                                     | 9.0%                           | 20.3%              | 13.3%                    | 6.0%                 | 0.5%                          | 6.5%                       | 4.9%                | 11.5%              |
| Feb 2022    | 2.5%                | 9.5%                   | 6.4%                                     | 5.8%                           | 12.2%              | 10.6%                    | 5.1%                 | 0.4%                          | 5.5%                       | 3.1%                | 8.6%               |
| Jan 2022    | 3.4%                | 12.6%                  | 9.2%                                     | 7.7%                           | 12.7%              | 13.7%                    | 5.1%                 | 0.6%                          | 5.7%                       | 5.8%                | 11.4%              |
| 2021        | 2.4%                | 7.9%                   | 5.2%                                     | 5.2%                           | 7.0%               | 8.6%                     | 5.1%                 | 0.4%                          | 5.4%                       | 1.6%                | 7.1%               |
| Dec 2021    | 2.7%                | 9.8%                   | 7.0%                                     | 6.5%                           | 9.8%               | 9.7%                     | 5.4%                 | 0.5%                          | 6.0%                       | 2.6%                | 8.5%               |
| Nov 2021    | 2.4%                | 10.8%                  | 5.7%                                     | 7.6%                           | 10.3%              | 10.2%                    | 6.0%                 | 0.5%                          | 6.5%                       | 2.4%                | 8.9%               |
| Oct 2021    | 2.5%                | 8.2%                   | 6.4%                                     | 5.8%                           | 7.8%               | 8.8%                     | 5.7%                 | 0.5%                          | 6.1%                       | 1.4%                | 7.5%               |
| Sep 2021    | 3.0%                | 7.7%                   | 5.5%                                     | 5.1%                           | 7.4%               | 8.6%                     | 5.5%                 | 0.4%                          | 5.9%                       | 1.1%                | 7.1%               |
| Aug 2021    | 2.1%                | 7.4%                   | 5.7%                                     | 4.7%                           | 5.7%               | 7.4%                     | 5.3%                 | 0.3%                          | 5.6%                       | 0.9%                | 6.5%               |
| Jul 2021    | 1.6%                | 7.0%                   | 5.0%                                     | 4.8%                           | 5.3%               | 8.0%                     | 5.3%                 | 0.3%                          | 5.6%                       | 0.8%                | 6.4%               |
| Jun 2021    | 2.2%                | 6.7%                   | 4.5%                                     | 4.1%                           | 5.1%               | 6.3%                     | 4.5%                 | 0.4%                          | 4.9%                       | 0.7%                | 5.6%               |
| May 2021    | 1.5%                | 6.3%                   | 3.5%                                     | 3.2%                           | 4.8%               | 6.7%                     | 4.3%                 | 0.3%                          | 4.6%                       | 0.8%                | 5.4%               |
| Apr 2021    | 2.0%                | 6.1%                   | 4.1%                                     | 4.0%                           | 6.9%               | 7.6%                     | 4.6%                 | 0.3%                          | 4.9%                       | 0.9%                | 5.8%               |
| Mar 2021    | 2.6%                | 5.9%                   | 4.1%                                     | 3.9%                           | 6.9%               | 7.5%                     | 4.1%                 | 0.3%                          | 4.5%                       | 1.2%                | 5.7%               |
| Feb 2021    | 3.1%                | 8.6%                   | 4.7%                                     | 5.2%                           | 6.6%               | 10.1%                    | 4.9%                 | 0.4%                          | 5.3%                       | 2.4%                | 7.7%               |
| Jan 2021    | 3.0%                | 11.0%                  | 5.7%                                     | 7.0%                           | 7.8%               | 11.6%                    | 5.1%                 | 0.2%                          | 5.3%                       | 4.0%                | 9.4%               |
| 2020        | 2.7%                | 8.0%                   | 5.2%                                     | 5.3%                           | 7.1%               | 9.4%                     | 5.4%                 | 0.3%                          | 5.8%                       | 1.6%                | 7.4%               |
| Dec 2020    | 1.7%                | 8.7%                   | 4.3%                                     | 4.8%                           | 6.7%               | 7.7%                     | 4.9%                 | 0.3%                          | 5.2%                       | 1.6%                | 6.8%               |
| Nov 2020    | 2.4%                | 6.9%                   | 3.3%                                     | 4.2%                           | 6.6%               | 8.0%                     | 4.4%                 | 0.3%                          | 4.6%                       | 1.5%                | 6.1%               |
| Oct 2020    | 1.9%                | 7.6%                   | 5.4%                                     | 5.0%                           | 7.2%               | 9.4%                     | 5.3%                 | 0.3%                          | 5.6%                       | 1.6%                | 7.2%               |
| Sep 2020    | 3.1%                | 8.5%                   | 4.8%                                     | 4.6%                           | 6.9%               | 8.8%                     | 5.5%                 | 0.3%                          | 5.8%                       | 1.4%                | 7.2%               |
| Aug 2020    | 2.0%                | 6.7%                   | 4.8%                                     | 4.9%                           | 6.5%               | 8.1%                     | 5.5%                 | 0.3%                          | 5.8%                       | 0.6%                | 6.4%               |
| Jul 2020    | 1.3%                | 6.6%                   | 4.3%                                     | 3.9%                           | 5.2%               | 9.0%                     | 5.3%                 | 0.3%                          | 5.6%                       | 0.7%                | 6.3%               |
| Jun 2020    | 1.3%                | 6.2%                   | 4.2%                                     | 3.8%                           | 4.3%               | 8.9%                     | 4.9%                 | 0.3%                          | 5.2%                       | 1.0%                | 6.1%               |
| May 2020    | 3.1%                | 8.9%                   | 5.5%                                     | 4.5%                           | 6.7%               | 11.9%                    | 5.5%                 | 0.3%                          | 5.8%                       | 2.7%                | 8.4%               |
| Apr 2020    | 5.2%                | 13.2%                  | 7.9%                                     | 6.9%                           | 13.5%              | 15.1%                    | 6.1%                 | 0.2%                          | 6.3%                       | 5.5%                | 11.8%              |
| Mar 2020    | 5.7%                | 9.3%                   | 7.5%                                     | 7.9%                           | 8.0%               | 9.6%                     | 5.8%                 | 0.4%                          | 6.2%                       | 2.6%                | 8.7%               |

| Feb 2020 | 2.1% | 6.2% | 4.9% | 6.2% | 5.4% | 7.6% | 5.7% | 0.6% | 6.3% | 6.3% |
|----------|------|------|------|------|------|------|------|------|------|------|
| Jan 2020 | 2.0% | 7.1% | 5.8% | 6.7% | 8.1% | 8.4% | 6.5% | 0.6% | 7.1% | 7.1% |
| 2019     | 1.3% | 6.4% | 4.6% | 4.7% | 5.9% | 6.7% | 5.2% | 0.6% | 5.8% | 5.8% |
| Dec 2019 | 2.0% | 7.2% | 5.7% | 6.5% | 6.3% | 7.2% | 6.0% | 0.6% | 6.6% | 6.6% |
| Nov 2019 | 1.7% | 6.8% | 5.1% | 4.9% | 6.8% | 6.9% | 5.5% | 0.5% | 6.1% | 6.1% |
| Oct 2019 | 1.5% | 6.6% | 5.0% | 4.2% | 6.5% | 7.9% | 5.7% | 0.5% | 6.3% | 6.3% |
| Sep 2019 | 1.2% | 5.7% | 4.9% | 4.2% | 6.7% | 6.6% | 5.1% | 0.5% | 5.6% | 5.6% |
| Aug 2019 | 2.0% | 6.4% | 4.5% | 4.7% | 7.2% | 7.5% | 5.7% | 0.4% | 6.1% | 6.1% |
| Jul 2019 | 0.8% | 5.6% | 3.9% | 5.1% | 5.7% | 7.3% | 5.2% | 0.4% | 5.6% | 5.6% |
| Jun 2019 | 0.9% | 6.1% | 3.8% | 3.5% | 5.6% | 7.0% | 5.1% | 0.4% | 5.5% | 5.5% |
| May 2019 | 0.6% | 5.8% | 3.6% | 4.1% | 5.0% | 6.8% | 4.8% | 0.5% | 5.3% | 5.3% |
| Apr 2019 | 1.0% | 6.2% | 4.4% | 4.0% | 5.2% | 5.4% | 4.6% | 0.5% | 5.1% | 5.1% |
| Mar 2019 | 1.2% | 5.6% | 4.3% | 4.6% | 4.5% | 6.0% | 4.8% | 0.4% | 5.2% | 5.2% |
| Feb 2019 | 1.5% | 7.6% | 4.5% | 4.4% | 5.5% | 5.7% | 4.8% | 1.0% | 5.7% | 5.7% |
| Jan 2019 | 1.0% | 6.8% | 5.1% | 5.8% | 6.5% | 6.8% | 5.4% | 0.8% | 6.2% | 6.2% |