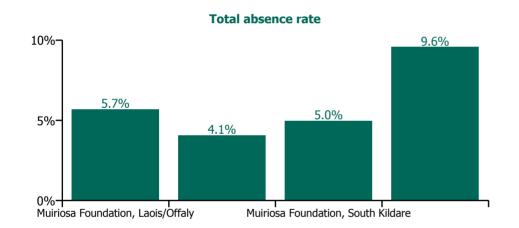

#### Non Covid-19 & Covid-19 Absence

| Health Service Absence Rate - by<br>Care Group: Jun 2022 | Medical &<br>Dental | Nursing &<br>Midwifery | Health & Social<br>Care<br>Professionals | Management &<br>Administrative | General<br>Support | Patient & Client<br>Care | Certified<br>absence | Self-<br>certified<br>absence | Non<br>Covid-19<br>absence | Covid-19<br>absence | Total<br>absence<br>rate |
|----------------------------------------------------------|---------------------|------------------------|------------------------------------------|--------------------------------|--------------------|--------------------------|----------------------|-------------------------------|----------------------------|---------------------|--------------------------|
| CHO 8                                                    | 0.0%                | 7.7%                   | 6.5%                                     | 2.0%                           | 11.0%              | 7.0%                     | 4.8%                 | 0.4%                          | 5.2%                       | 1.6%                | 6.8%                     |
| Section 38 Voluntary Agencies                            | 0.0%                | 7.7%                   | 6.5%                                     | 2.0%                           | 11.0%              | 7.0%                     | 4.8%                 | 0.4%                          | 5.2%                       | 1.6%                | 6.8%                     |
| Muiriosa Foundation, Laois/Offaly                        |                     | 6.0%                   | 5.7%                                     | 4.8%                           | 13.7%              | 5.5%                     | 2.9%                 | 0.3%                          | 3.1%                       | 2.6%                | 5.7%                     |
| Muiriosa Foundation, Longford/Westmeath                  |                     | 3.3%                   | 5.2%                                     | 0.0%                           | 0.0%               | 3.9%                     | 3.3%                 | 0.1%                          | 3.4%                       | 0.7%                | 4.1%                     |
| Muiriosa Foundation, South Kildare                       |                     | 7.5%                   | 4.4%                                     | 0.9%                           | 8.6%               | 5.0%                     | 3.7%                 | 0.3%                          | 4.0%                       | 1.0%                | 5.0%                     |
| St. John of God, Drumcar                                 | 0.0%                | 8.2%                   | 12.3%                                    | 3.2%                           | 14.7%              | 9.9%                     | 6.9%                 | 0.7%                          | 7.7%                       | 1.9%                | 9.6%                     |