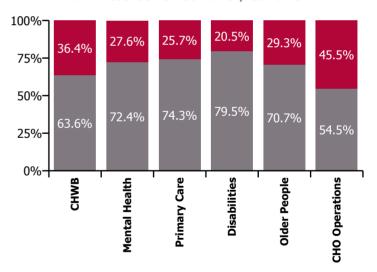

| Health Service Absence Rate - by Care<br>Group: Jun 2022 | Certified<br>absence | Self-<br>certified<br>absence | Non<br>Covid-19<br>absence | Covid-19<br>absence | Total<br>absence<br>rate | % Non<br>Covid-19<br>absence | %<br>Covid-19<br>absence |
|----------------------------------------------------------|----------------------|-------------------------------|----------------------------|---------------------|--------------------------|------------------------------|--------------------------|
| CHO 8                                                    | 5.6%                 | 0.5%                          | 6.1%                       | 2.1%                | 8.2%                     | 74.8%                        | 25.2%                    |
| Community Health & Wellbeing                             | 5.5%                 | 0.0%                          | 5.5%                       | 3.1%                | 8.6%                     | 63.6%                        | 36.4%                    |
| Mental Health                                            | 5.5%                 | 0.8%                          | 6.3%                       | 2.4%                | 8.8%                     | 72.4%                        | 27.6%                    |
| Primary Care                                             | 4.4%                 | 0.4%                          | 4.8%                       | 1.7%                | 6.5%                     | 74.3%                        | 25.7%                    |
| Disabilities                                             | 5.7%                 | 0.4%                          | 6.2%                       | 1.6%                | 7.7%                     | 79.5%                        | 20.5%                    |
| Older People                                             | 7.3%                 | 0.6%                          | 7.9%                       | 3.3%                | 11.2%                    | 70.7%                        | 29.3%                    |
| CHO Operations                                           | 0.6%                 | 0.0%                          | 0.6%                       | 0.5%                | 1.0%                     | 54.5%                        | 45.5%                    |