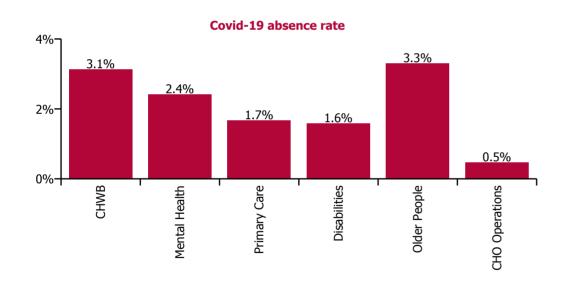

| Health Service Absence Rate - by Care<br>Group: Jun 2022 | Certified<br>absence | Self-<br>certified<br>absence | Non<br>Covid-19<br>absence | Covid-19<br>absence | Total<br>absence<br>rate | % Non<br>Covid-19<br>absence | %<br>Covid-19<br>absence |
|----------------------------------------------------------|----------------------|-------------------------------|----------------------------|---------------------|--------------------------|------------------------------|--------------------------|
| CHO 8                                                    | 5.6%                 | 0.5%                          | 6.1%                       | 2.1%                | 8.2%                     | 74.8%                        | 25.2%                    |
| Community Health & Wellbeing                             | 5.5%                 | 0.0%                          | 5.5%                       | 3.1%                | 8.6%                     | 63.6%                        | 36.4%                    |
| Mental Health                                            | 5.5%                 | 0.8%                          | 6.3%                       | 2.4%                | 8.8%                     | 72.4%                        | 27.6%                    |
| Primary Care                                             | 4.4%                 | 0.4%                          | 4.8%                       | 1.7%                | 6.5%                     | 74.3%                        | 25.7%                    |
| Disabilities                                             | 5.7%                 | 0.4%                          | 6.2%                       | 1.6%                | 7.7%                     | 79.5%                        | 20.5%                    |
| Older People                                             | 7.3%                 | 0.6%                          | 7.9%                       | 3.3%                | 11.2%                    | 70.7%                        | 29.3%                    |
| CHO Operations                                           | 0.6%                 | 0.0%                          | 0.6%                       | 0.5%                | 1.0%                     | 54.5%                        | 45.5%                    |