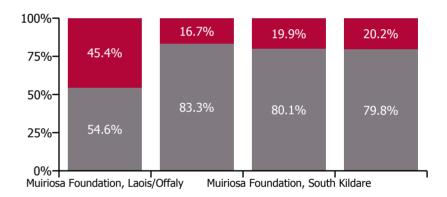

## CHO 8 Section 38's

| Year/ month | Muiriosa<br>Foundation,<br>Laois/Offaly | Muiriosa<br>Foundation,<br>Longford/Westm<br>eath | Muiriosa<br>Foundation,<br>South Kildare | St. John of God,<br>Drumcar | Section 38<br>Voluntary<br>Agencies | Certified<br>absence | Self-<br>certified<br>absence | Non<br>Covid-19<br>absence | Covid-19<br>absence | Total<br>absence<br>rate |
|-------------|-----------------------------------------|---------------------------------------------------|------------------------------------------|-----------------------------|-------------------------------------|----------------------|-------------------------------|----------------------------|---------------------|--------------------------|
| 2022        | 7.9%                                    | 5.6%                                              | 6.1%                                     | 10.7%                       | 8.1%                                | 3.9%                 | 0.5%                          | 4.4%                       | 3.7%                | 8.1%                     |
| Jun 2022    | 5.7%                                    | 4.1%                                              | 5.0%                                     | 9.6%                        | 6.8%                                | 4.8%                 | 0.4%                          | 5.2%                       | 1.6%                | 6.8%                     |
| May 2022    | 6.5%                                    | 3.3%                                              | 5.3%                                     | 7.1%                        | 5.9%                                | 4.2%                 | 0.4%                          | 4.5%                       | 1.3%                | 5.9%                     |
| Apr 2022    | 9.6%                                    | 5.7%                                              | 7.6%                                     | 8.9%                        | 8.2%                                | 3.9%                 | 0.4%                          | 4.3%                       | 3.9%                | 8.2%                     |
| Mar 2022    | 9.4%                                    | 7.0%                                              | 7.5%                                     | 14.4%                       | 10.2%                               | 4.7%                 | 0.5%                          | 5.2%                       | 5.1%                | 10.2%                    |
| Feb 2022    | 7.9%                                    | 5.9%                                              | 5.3%                                     | 7.4%                        | 6.8%                                | 3.1%                 | 0.3%                          | 3.3%                       | 3.5%                | 6.8%                     |
| Jan 2022    | 8.4%                                    | 7.1%                                              | 6.2%                                     | 16.3%                       | 10.4%                               | 3.2%                 | 0.9%                          | 4.1%                       | 6.2%                | 10.4%                    |
| 2021        | 6.0%                                    | 4.7%                                              | 4.5%                                     | 6.8%                        | 5.7%                                | 3.9%                 | 0.4%                          | 4.3%                       | 1.4%                | 5.7%                     |
| Dec 2021    | 6.5%                                    | 5.5%                                              | 6.5%                                     | 4.5%                        | 5.5%                                | 2.8%                 | 0.9%                          | 3.7%                       | 1.8%                | 5.5%                     |
| Nov 2021    | 8.7%                                    | 5.1%                                              | 6.4%                                     | 7.4%                        | 7.0%                                | 4.2%                 | 0.5%                          | 4.6%                       | 2.4%                | 7.0%                     |
| Oct 2021    | 6.1%                                    | 5.5%                                              | 5.8%                                     | 6.1%                        | 5.9%                                | 4.2%                 | 0.4%                          | 4.5%                       | 1.4%                | 5.9%                     |
| Sep 2021    | 5.5%                                    | 5.3%                                              | 5.0%                                     | 7.6%                        | 6.2%                                | 4.8%                 | 0.4%                          | 5.1%                       | 1.0%                | 6.2%                     |
| Aug 2021    | 4.9%                                    | 5.5%                                              | 3.4%                                     | 6.6%                        | 5.2%                                | 4.6%                 | 0.1%                          | 4.7%                       | 0.4%                | 5.2%                     |
| Jul 2021    | 5.9%                                    | 5.7%                                              | 3.6%                                     | 5.9%                        | 5.4%                                | 4.4%                 | 0.3%                          | 4.7%                       | 0.7%                | 5.4%                     |
| Jun 2021    | 5.4%                                    | 4.2%                                              | 3.2%                                     | 4.1%                        | 4.2%                                | 3.2%                 | 0.4%                          | 3.5%                       | 0.7%                | 4.2%                     |
| May 2021    | 4.8%                                    | 3.2%                                              | 2.3%                                     | 5.3%                        | 4.2%                                | 3.3%                 | 0.2%                          | 3.6%                       | 0.7%                | 4.2%                     |
| Apr 2021    | 5.7%                                    | 2.7%                                              | 2.9%                                     | 6.2%                        | 4.9%                                | 4.0%                 | 0.2%                          | 4.2%                       | 0.6%                | 4.9%                     |
| Mar 2021    | 4.8%                                    | 3.4%                                              | 3.4%                                     | 6.6%                        | 4.9%                                | 3.2%                 | 0.4%                          | 3.5%                       | 1.4%                | 4.9%                     |
| Feb 2021    | 6.7%                                    | 4.5%                                              | 5.7%                                     | 8.1%                        | 6.7%                                | 3.8%                 | 0.5%                          | 4.3%                       | 2.4%                | 6.7%                     |
| Jan 2021    | 7.1%                                    | 4.9%                                              | 5.4%                                     | 12.1%                       | 8.1%                                | 4.4%                 | 0.2%                          | 4.6%                       | 3.5%                | 8.1%                     |
| 2020        | 5.3%                                    | 3.5%                                              | 5.5%                                     | 6.1%                        | 5.4%                                | 3.9%                 | 0.2%                          | 4.2%                       | 1.2%                | 5.4%                     |
| Dec 2020    | 3.8%                                    | 2.3%                                              | 3.7%                                     | 4.8%                        | 3.9%                                | 2.9%                 | 0.2%                          | 3.1%                       | 0.7%                | 3.9%                     |
| Nov 2020    | 3.7%                                    | 1.6%                                              | 4.4%                                     | 4.9%                        | 4.0%                                | 2.9%                 | 0.2%                          | 3.0%                       | 1.0%                | 4.0%                     |
| Oct 2020    | 4.9%                                    | 2.3%                                              | 3.9%                                     | 5.9%                        | 4.7%                                | 3.4%                 | 0.2%                          | 3.7%                       | 1.0%                | 4.7%                     |
| Sep 2020    | 5.6%                                    | 3.5%                                              | 3.5%                                     | 4.7%                        | 4.4%                                | 3.4%                 | 0.2%                          | 3.6%                       | 0.8%                | 4.4%                     |
| Aug 2020    | 5.3%                                    | 2.9%                                              | 4.4%                                     | 4.2%                        | 4.2%                                | 3.8%                 | 0.2%                          | 4.0%                       | 0.2%                | 4.2%                     |
| Jul 2020    | 4.4%                                    | 3.0%                                              | 4.5%                                     | 5.7%                        | 4.7%                                | 4.3%                 | 0.2%                          | 4.6%                       | 0.2%                | 4.7%                     |
| Jun 2020    | 4.1%                                    | 3.5%                                              | 6.7%                                     | 3.6%                        | 4.3%                                | 3.6%                 | 0.2%                          | 3.7%                       | 0.6%                | 4.3%                     |
| May 2020    | 9.0%                                    | 5.6%                                              | 9.5%                                     | 7.4%                        | 7.9%                                | 5.0%                 | 0.2%                          | 5.1%                       | 2.7%                | 7.9%                     |
| Apr 2020    | 9.1%                                    | 5.2%                                              | 9.9%                                     | 15.4%                       | 11.4%                               | 5.7%                 | 0.1%                          | 5.8%                       | 5.6%                | 11.4%                    |
| Mar 2020    | 6.3%                                    | 4.9%                                              | 5.8%                                     | 6.2%                        | 5.9%                                | 3.9%                 | 0.3%                          | 4.2%                       | 1.6%                | 5.9%                     |
| Feb 2020    | 3.1%                                    | 3.1%                                              | 4.0%                                     | 4.7%                        | 4.0%                                | 3.6%                 | 0.4%                          | 4.0%                       |                     | 4.0%                     |
| Jan 2020    | 3.4%                                    |                                                   | 5.1%                                     |                             | 5.1%                                | 4.7%                 | 0.5%                          | 5.1%                       |                     | 5.1%                     |
| 2019        | 3.0%                                    | 4.0%                                              | 4.5%                                     | 4.1%                        | 4.0%                                | 3.6%                 | 0.4%                          | 4.0%                       |                     | 4.0%                     |
| Dec 2019    | 4.0%                                    | 4.9%                                              | 4.3%                                     | 3.0%                        | 3.8%                                | 3.3%                 | 0.4%                          | 3.8%                       |                     | 3.8%                     |
| Nov 2019    | 3.5%                                    |                                                   | 3.4%                                     |                             | 3.9%                                | 3.5%                 | 0.4%                          | 3.9%                       |                     | 3.9%                     |
| Oct 2019    | 4.2%                                    |                                                   | 3.8%                                     |                             | 4.3%                                | 3.9%                 | 0.4%                          | 4.3%                       |                     | 4.3%                     |
| Sep 2019    | 3.5%                                    |                                                   | 5.1%                                     |                             | 4.1%                                | 3.8%                 | 0.3%                          | 4.1%                       |                     | 4.1%                     |
| Aug 2019    | 3.1%                                    | 4.3%                                              | 4.2%                                     |                             | 4.4%                                | 4.2%                 | 0.3%                          | 4.4%                       |                     | 4.4%                     |
| Jul 2019    | 3.3%                                    |                                                   | 5.4%                                     |                             | 4.5%                                | 4.2%                 | 0.3%                          | 4.5%                       |                     | 4.5%                     |
| Jun 2019    | 2.2%                                    |                                                   | 4.5%                                     |                             | 4.0%                                | 3.7%                 | 0.3%                          | 4.0%                       |                     | 4.0%                     |
| May 2019    | 2.3%                                    |                                                   | 5.1%                                     |                             | 4.1%                                | 3.7%                 | 0.4%                          | 4.1%                       |                     | 4.1%                     |
| Apr 2019    | 1.7%                                    |                                                   | 4.2%                                     |                             | 3.3%                                | 2.9%                 | 0.4%                          | 3.3%                       |                     | 3.3%                     |
| Mar 2019    | 3.1%                                    |                                                   | 4.3%                                     | 3.8%                        | 3.8%                                | 3.4%                 | 0.3%                          | 3.8%                       |                     | 3.8%                     |
| Feb 2019    | 3.0%                                    |                                                   | 4.4%                                     |                             | 3.5%                                | 3.1%                 | 0.4%                          | 3.5%                       |                     | 3.5%                     |
| Jan 2019    | 2.9%                                    |                                                   | 4.9%                                     |                             | 4.1%                                | 3.8%                 | 0.4%                          | 4.1%                       |                     | 4.1%                     |