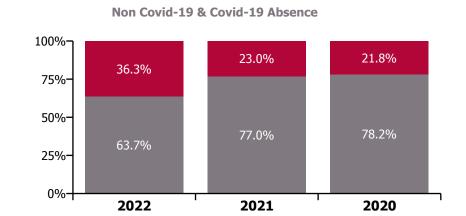

#### % of Absence Non Covid-19 / Covid-19

June 2022

| Health Service Absence Rate - by<br>Care Group: Jun 2022 | Medical &<br>Dental | Nursing &<br>Midwifery | Health & Social<br>Care<br>Professionals | Management &<br>Administrative | General<br>Support | Patient & Client<br>Care | Certified absence | Self-<br>certified<br>absence | Non<br>Covid-19<br>absence | Covid-19<br>absence | Total<br>absence<br>rate |
|----------------------------------------------------------|---------------------|------------------------|------------------------------------------|--------------------------------|--------------------|--------------------------|-------------------|-------------------------------|----------------------------|---------------------|--------------------------|
| CHO 8                                                    | 2.9%                | 9.3%                   | 6.0%                                     | 5.7%                           | 11.7%              | 9.6%                     | 5.6%              | 0.5%                          | 6.1%                       | 2.1%                | 8.2%                     |
| Health Service Executive                                 | 2.9%                | 9.7%                   | 5.6%                                     | 6.2%                           | 11.9%              | 11.4%                    | 5.9%              | 0.5%                          | 6.5%                       | 2.2%                | 8.7%                     |
| Community Health & Wellbeing                             |                     |                        | 0.0%                                     | 9.1%                           |                    | 8.8%                     | 5.5%              | 0.0%                          | 5.5%                       | 3.1%                | 8.6%                     |
| Mental Health                                            | 1.6%                | 9.0%                   | 7.7%                                     | 7.7%                           | 12.7%              | 12.4%                    | 5.5%              | 0.8%                          | 6.3%                       | 2.4%                | 8.8%                     |
| Primary Care                                             | 3.9%                | 8.3%                   | 4.7%                                     | 6.5%                           | 8.7%               | 7.2%                     | 4.4%              | 0.4%                          | 4.8%                       | 1.7%                | 6.5%                     |
| Disabilities                                             | 0.0%                | 16.7%                  | 5.3%                                     | 3.4%                           | 0.0%               | 11.6%                    | 8.7%              | 0.5%                          | 9.2%                       | 1.4%                | 10.6%                    |
| Older People                                             | 0.0%                | 9.7%                   | 6.9%                                     | 7.2%                           | 13.9%              | 12.9%                    | 7.3%              | 0.6%                          | 7.9%                       | 3.3%                | 11.2%                    |
| CHO Operations                                           |                     | 0.0%                   | 4.0%                                     | 1.0%                           |                    | 0.0%                     | 0.6%              | 0.0%                          | 0.6%                       | 0.5%                | 1.0%                     |
| Section 38 Voluntary Agencies                            | 0.0%                | 7.7%                   | 6.5%                                     | 2.0%                           | 11.0%              | 7.0%                     | 4.8%              | 0.4%                          | 5.2%                       | 1.6%                | 6.8%                     |

#### Non Covid-19 & Covid-19 Absence

| Health Service Absence Rate - by<br>Care Group: Jun 2022 | Medical &<br>Dental | Nursing &<br>Midwifery | Health & Social<br>Care<br>Professionals | Management &<br>Administrative | General<br>Support | Patient & Client<br>Care | Certified<br>absence | Self-<br>certified<br>absence | Non<br>Covid-19<br>absence | Covid-19<br>absence | Total<br>absence<br>rate |
|----------------------------------------------------------|---------------------|------------------------|------------------------------------------|--------------------------------|--------------------|--------------------------|----------------------|-------------------------------|----------------------------|---------------------|--------------------------|
| CHO 8                                                    | 0.0%                | 7.7%                   | 6.5%                                     | 2.0%                           | 11.0%              | 7.0%                     | 4.8%                 | 0.4%                          | 5.2%                       | 1.6%                | 6.8%                     |
| Section 38 Voluntary Agencies                            | 0.0%                | 7.7%                   | 6.5%                                     | 2.0%                           | 11.0%              | 7.0%                     | 4.8%                 | 0.4%                          | 5.2%                       | 1.6%                | 6.8%                     |
| Muiriosa Foundation, Laois/Offaly                        |                     | 6.0%                   | 5.7%                                     | 4.8%                           | 13.7%              | 5.5%                     | 2.9%                 | 0.3%                          | 3.1%                       | 2.6%                | 5.7%                     |
| Muiriosa Foundation, Longford/Westmeath                  |                     | 3.3%                   | 5.2%                                     | 0.0%                           | 0.0%               | 3.9%                     | 3.3%                 | 0.1%                          | 3.4%                       | 0.7%                | 4.1%                     |
| Muiriosa Foundation, South Kildare                       |                     | 7.5%                   | 4.4%                                     | 0.9%                           | 8.6%               | 5.0%                     | 3.7%                 | 0.3%                          | 4.0%                       | 1.0%                | 5.0%                     |
| St. John of God, Drumcar                                 | 0.0%                | 8.2%                   | 12.3%                                    | 3.2%                           | 14.7%              | 9.9%                     | 6.9%                 | 0.7%                          | 7.7%                       | 1.9%                | 9.6%                     |