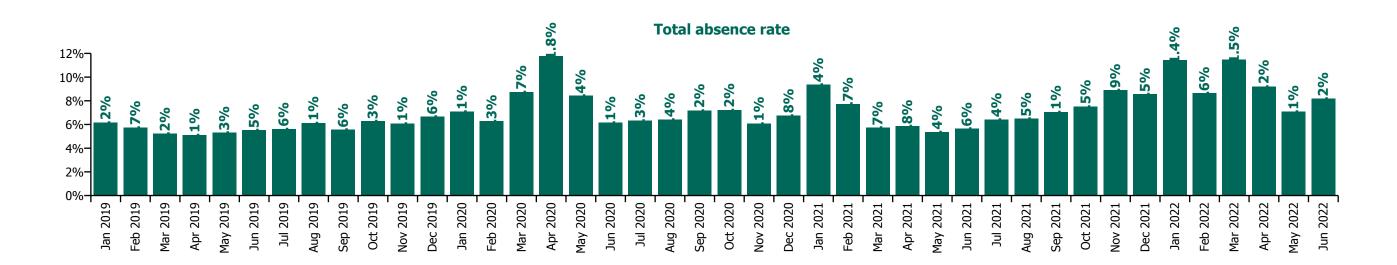

# CHO 8 by Staff Category

| Year/ month | Medical &<br>Dental | Nursing &<br>Midwifery | Health & Social<br>Care<br>Professionals | Management &<br>Administrative | General<br>Support | Patient & Client<br>Care | Certified<br>absence | Self-<br>certified<br>absence | Non<br>Covid-19<br>absence | Covid-19<br>absence | Total absence rate |
|-------------|---------------------|------------------------|------------------------------------------|--------------------------------|--------------------|--------------------------|----------------------|-------------------------------|----------------------------|---------------------|--------------------|
| 2022        | 2.5%                | 10.3%                  | 7.1%                                     | 6.7%                           | 13.9%              | 11.1%                    | 5.5%                 | 0.5%                          | 6.0%                       | 3.4%                | 9.4%               |
| Jun 2022    | 2.9%                | 9.3%                   | 6.0%                                     | 5.7%                           | 11.7%              | 9.6%                     | 5.6%                 | 0.5%                          | 6.1%                       | 2.1%                | 8.2%               |
| May 2022    | 1.5%                | 7.8%                   | 5.1%                                     | 5.1%                           | 12.6%              | 8.4%                     | 5.4%                 | 0.5%                          | 5.9%                       | 1.2%                | 7.1%               |
| Apr 2022    | 1.8%                | 10.1%                  | 7.4%                                     | 6.5%                           | 14.4%              | 10.8%                    | 5.7%                 | 0.4%                          | 6.1%                       | 3.1%                | 9.2%               |
| Mar 2022    | 3.2%                | 12.5%                  | 8.5%                                     | 9.0%                           | 20.3%              | 13.3%                    | 6.0%                 | 0.5%                          | 6.5%                       | 4.9%                | 11.5%              |
| Feb 2022    | 2.5%                | 9.5%                   | 6.4%                                     | 5.8%                           | 12.2%              | 10.6%                    | 5.1%                 | 0.4%                          | 5.5%                       | 3.1%                | 8.6%               |
| Jan 2022    | 3.4%                | 12.6%                  | 9.2%                                     | 7.7%                           | 12.7%              | 13.7%                    | 5.1%                 | 0.6%                          | 5.7%                       | 5.8%                | 11.4%              |
| 2021        | 2.4%                | 7.9%                   | 5.2%                                     | 5.2%                           | 7.0%               | 8.6%                     | 5.1%                 | 0.4%                          | 5.4%                       | 1.6%                | 7.1%               |
| Dec 2021    | 2.7%                | 9.8%                   | 7.0%                                     | 6.5%                           | 9.8%               | 9.7%                     | 5.4%                 | 0.5%                          | 6.0%                       | 2.6%                | 8.5%               |
| Nov 2021    | 2.4%                | 10.8%                  | 5.7%                                     | 7.6%                           | 10.3%              | 10.2%                    | 6.0%                 | 0.5%                          | 6.5%                       | 2.4%                | 8.9%               |
| Oct 2021    | 2.5%                | 8.2%                   | 6.4%                                     | 5.8%                           | 7.8%               | 8.8%                     | 5.7%                 | 0.5%                          | 6.1%                       | 1.4%                | 7.5%               |
| Sep 2021    | 3.0%                | 7.7%                   | 5.5%                                     | 5.1%                           | 7.4%               | 8.6%                     | 5.5%                 | 0.4%                          | 5.9%                       | 1.1%                | 7.1%               |
| Aug 2021    | 2.1%                | 7.4%                   | 5.7%                                     | 4.7%                           | 5.7%               | 7.4%                     | 5.3%                 | 0.3%                          | 5.6%                       | 0.9%                | 6.5%               |
| Jul 2021    | 1.6%                | 7.0%                   | 5.0%                                     | 4.8%                           | 5.3%               | 8.0%                     | 5.3%                 | 0.3%                          | 5.6%                       | 0.8%                | 6.4%               |
| Jun 2021    | 2.2%                | 6.7%                   | 4.5%                                     | 4.1%                           | 5.1%               | 6.3%                     | 4.5%                 | 0.4%                          | 4.9%                       | 0.7%                | 5.6%               |
| May 2021    | 1.5%                | 6.3%                   | 3.5%                                     | 3.2%                           | 4.8%               | 6.7%                     | 4.3%                 | 0.3%                          | 4.6%                       | 0.8%                | 5.4%               |
| Apr 2021    | 2.0%                | 6.1%                   | 4.1%                                     | 4.0%                           | 6.9%               | 7.6%                     | 4.6%                 | 0.3%                          | 4.9%                       | 0.9%                | 5.8%               |
| Mar 2021    | 2.6%                | 5.9%                   | 4.1%                                     | 3.9%                           | 6.9%               | 7.5%                     | 4.1%                 | 0.3%                          | 4.5%                       | 1.2%                | 5.7%               |
| Feb 2021    | 3.1%                | 8.6%                   | 4.7%                                     | 5.2%                           | 6.6%               | 10.1%                    | 4.9%                 | 0.4%                          | 5.3%                       | 2.4%                | 7.7%               |
| Jan 2021    | 3.0%                | 11.0%                  | 5.7%                                     | 7.0%                           | 7.8%               | 11.6%                    | 5.1%                 | 0.2%                          | 5.3%                       | 4.0%                | 9.4%               |
| 2020        | 2.7%                | 8.0%                   | 5.2%                                     | 5.3%                           | 7.1%               | 9.4%                     | 5.4%                 | 0.3%                          | 5.8%                       | 1.6%                | 7.4%               |
| Dec 2020    | 1.7%                | 8.7%                   | 4.3%                                     | 4.8%                           | 6.7%               | 7.7%                     | 4.9%                 | 0.3%                          | 5.2%                       | 1.6%                | 6.8%               |
| Nov 2020    | 2.4%                | 6.9%                   | 3.3%                                     | 4.2%                           | 6.6%               | 8.0%                     | 4.4%                 | 0.3%                          | 4.6%                       | 1.5%                | 6.1%               |
| Oct 2020    | 1.9%                | 7.6%                   | 5.4%                                     | 5.0%                           | 7.2%               | 9.4%                     | 5.3%                 | 0.3%                          | 5.6%                       | 1.6%                | 7.2%               |
| Sep 2020    | 3.1%                | 8.5%                   | 4.8%                                     | 4.6%                           | 6.9%               | 8.8%                     | 5.5%                 | 0.3%                          | 5.8%                       | 1.4%                | 7.2%               |
| Aug 2020    | 2.0%                | 6.7%                   | 4.8%                                     | 4.9%                           | 6.5%               | 8.1%                     | 5.5%                 | 0.3%                          | 5.8%                       | 0.6%                | 6.4%               |
| Jul 2020    | 1.3%                | 6.6%                   | 4.3%                                     | 3.9%                           | 5.2%               | 9.0%                     | 5.3%                 | 0.3%                          | 5.6%                       | 0.7%                | 6.3%               |
| Jun 2020    | 1.3%                | 6.2%                   | 4.2%                                     | 3.8%                           | 4.3%               | 8.9%                     | 4.9%                 | 0.3%                          | 5.2%                       | 1.0%                | 6.1%               |
| May 2020    | 3.1%                | 8.9%                   | 5.5%                                     | 4.5%                           | 6.7%               | 11.9%                    | 5.5%                 | 0.3%                          | 5.8%                       | 2.7%                | 8.4%               |
| Apr 2020    | 5.2%                | 13.2%                  | 7.9%                                     | 6.9%                           | 13.5%              | 15.1%                    | 6.1%                 | 0.2%                          | 6.3%                       | 5.5%                | 11.8%              |
| Mar 2020    | 5.7%                | 9.3%                   | 7.5%                                     | 7.9%                           | 8.0%               | 9.6%                     | 5.8%                 | 0.4%                          | 6.2%                       | 2.6%                | 8.7%               |

| Feb 2020 | 2.1% | 6.2% | 4.9% | 6.2% | 5.4% | 7.6% | 5.7% | 0.6% | 6.3% | 6.3% |
|----------|------|------|------|------|------|------|------|------|------|------|
| Jan 2020 | 2.0% | 7.1% | 5.8% | 6.7% | 8.1% | 8.4% | 6.5% | 0.6% | 7.1% | 7.1% |
| 2019     | 1.3% | 6.4% | 4.6% | 4.7% | 5.9% | 6.7% | 5.2% | 0.6% | 5.8% | 5.8% |
| Dec 2019 | 2.0% | 7.2% | 5.7% | 6.5% | 6.3% | 7.2% | 6.0% | 0.6% | 6.6% | 6.6% |
| Nov 2019 | 1.7% | 6.8% | 5.1% | 4.9% | 6.8% | 6.9% | 5.5% | 0.5% | 6.1% | 6.1% |
| Oct 2019 | 1.5% | 6.6% | 5.0% | 4.2% | 6.5% | 7.9% | 5.7% | 0.5% | 6.3% | 6.3% |
| Sep 2019 | 1.2% | 5.7% | 4.9% | 4.2% | 6.7% | 6.6% | 5.1% | 0.5% | 5.6% | 5.6% |
| Aug 2019 | 2.0% | 6.4% | 4.5% | 4.7% | 7.2% | 7.5% | 5.7% | 0.4% | 6.1% | 6.1% |
| Jul 2019 | 0.8% | 5.6% | 3.9% | 5.1% | 5.7% | 7.3% | 5.2% | 0.4% | 5.6% | 5.6% |
| Jun 2019 | 0.9% | 6.1% | 3.8% | 3.5% | 5.6% | 7.0% | 5.1% | 0.4% | 5.5% | 5.5% |
| May 2019 | 0.6% | 5.8% | 3.6% | 4.1% | 5.0% | 6.8% | 4.8% | 0.5% | 5.3% | 5.3% |
| Apr 2019 | 1.0% | 6.2% | 4.4% | 4.0% | 5.2% | 5.4% | 4.6% | 0.5% | 5.1% | 5.1% |
| Mar 2019 | 1.2% | 5.6% | 4.3% | 4.6% | 4.5% | 6.0% | 4.8% | 0.4% | 5.2% | 5.2% |
| Feb 2019 | 1.5% | 7.6% | 4.5% | 4.4% | 5.5% | 5.7% | 4.8% | 1.0% | 5.7% | 5.7% |
| Jan 2019 | 1.0% | 6.8% | 5.1% | 5.8% | 6.5% | 6.8% | 5.4% | 0.8% | 6.2% | 6.2% |

# **CHO 8 by Care Group**

| Year/ month | CHWB  | Mental<br>Health | Primary<br>Care | Disabilities | Older<br>People | CHO<br>Operations | Health Service<br>Executive | Disabilities | Section 38<br>Voluntary<br>Agencies | Certified<br>absence | Self-<br>certified<br>absence | Non<br>Covid-19<br>absence | Covid-19<br>absence | Total<br>absence<br>rate |
|-------------|-------|------------------|-----------------|--------------|-----------------|-------------------|-----------------------------|--------------|-------------------------------------|----------------------|-------------------------------|----------------------------|---------------------|--------------------------|
| 2022        | 7.9%  | 9.3%             | 7.4%            | 11.6%        | 13.2%           | 1.9%              | 9.9%                        | 8.1%         | 8.1%                                | 5.5%                 | 0.5%                          | 6.0%                       | 3.4%                | 9.4%                     |
| Jun 2022    | 8.6%  | 8.8%             | 6.5%            | 10.6%        | 11.2%           | 1.0%              | 8.7%                        | 6.8%         | 6.8%                                | 5.6%                 | 0.5%                          | 6.1%                       | 2.1%                | 8.2%                     |
| May 2022    | 5.4%  | 6.5%             | 5.5%            | 10.3%        | 10.6%           | 0.1%              | 7.5%                        | 5.9%         | 5.9%                                | 5.4%                 | 0.5%                          | 5.9%                       | 1.2%                | 7.1%                     |
| Apr 2022    | 7.1%  | 9.2%             | 7.0%            | 10.4%        | 13.5%           | 4.8%              | 9.6%                        | 8.2%         | 8.2%                                | 5.7%                 | 0.4%                          | 6.1%                       | 3.1%                | 9.2%                     |
| Mar 2022    | 10.1% | 11.0%            | 9.8%            | 12.9%        | 15.3%           |                   | 11.9%                       | 10.2%        | 10.2%                               | 6.0%                 | 0.5%                          | 6.5%                       | 4.9%                | 11.5%                    |
| Feb 2022    | 9.1%  | 8.5%             | 7.0%            | 11.9%        | 12.4%           |                   | 9.4%                        | 6.8%         | 6.8%                                | 5.1%                 | 0.4%                          | 5.5%                       | 3.1%                | 8.6%                     |
| Jan 2022    | 7.3%  | 11.6%            | 8.7%            | 13.6%        | 16.2%           |                   | 11.9%                       | 10.4%        | 10.4%                               | 5.1%                 | 0.6%                          | 5.7%                       | 5.8%                | 11.4%                    |
| 2021        | 3.9%  | 6.9%             | 5.8%            | 9.3%         | 9.9%            |                   | 7.6%                        | 5.7%         | 5.7%                                | 5.1%                 | 0.4%                          | 5.4%                       | 1.6%                | 7.1%                     |
| Dec 2021    | 5.2%  | 9.0%             | 7.6%            | 11.4%        | 12.5%           |                   | 9.7%                        | 5.5%         | 5.5%                                | 5.4%                 | 0.5%                          | 6.0%                       | 2.6%                | 8.5%                     |
| Nov 2021    | 5.7%  | 9.3%             | 7.4%            | 10.3%        | 12.5%           |                   | 9.5%                        | 7.0%         | 7.0%                                | 6.0%                 | 0.5%                          | 6.5%                       | 2.4%                | 8.9%                     |
| Oct 2021    | 8.2%  | 6.7%             | 7.0%            | 9.8%         | 10.4%           |                   | 8.2%                        | 5.9%         | 5.9%                                | 5.7%                 | 0.5%                          | 6.1%                       | 1.4%                | 7.5%                     |
| Sep 2021    | 4.5%  | 6.3%             | 6.2%            | 8.7%         | 9.6%            |                   | 7.4%                        | 6.2%         | 6.2%                                | 5.5%                 | 0.4%                          | 5.9%                       | 1.1%                | 7.1%                     |
| Aug 2021    | 2.4%  | 7.0%             | 5.2%            | 9.5%         | 8.8%            |                   | 7.1%                        | 5.2%         | 5.2%                                | 5.3%                 | 0.3%                          | 5.6%                       | 0.9%                | 6.5%                     |
| Jul 2021    | 1.6%  | 6.1%             | 5.2%            | 9.0%         | 8.8%            |                   | 6.8%                        | 5.4%         | 5.4%                                | 5.3%                 | 0.3%                          | 5.6%                       | 0.8%                | 6.4%                     |
| Jun 2021    | 2.3%  | 6.1%             | 4.3%            | 8.5%         | 7.7%            |                   | 6.2%                        | 4.2%         | 4.2%                                | 4.5%                 | 0.4%                          | 4.9%                       | 0.7%                | 5.6%                     |
| May 2021    | 2.1%  | 5.8%             | 4.0%            | 7.4%         | 7.4%            |                   | 5.8%                        | 4.2%         | 4.2%                                | 4.3%                 | 0.3%                          | 4.6%                       | 0.8%                | 5.4%                     |
| Apr 2021    | 2.5%  | 6.4%             | 4.3%            | 7.7%         | 7.9%            |                   | 6.2%                        | 4.9%         | 4.9%                                | 4.6%                 | 0.3%                          | 4.9%                       | 0.9%                | 5.8%                     |
| Mar 2021    | 2.7%  | 5.5%             | 4.1%            | 8.4%         | 8.0%            |                   | 6.0%                        | 4.9%         | 4.9%                                | 4.1%                 | 0.3%                          | 4.5%                       | 1.2%                | 5.7%                     |
| Feb 2021    | 2.5%  | 6.8%             | 5.6%            | 10.6%        | 12.0%           |                   | 8.1%                        | 6.7%         | 6.7%                                | 4.9%                 | 0.4%                          | 5.3%                       | 2.4%                | 7.7%                     |
| Jan 2021    | 6.3%  | 8.5%             | 8.4%            | 10.9%        | 13.1%           |                   | 10.0%                       | 8.1%         | 8.1%                                | 5.1%                 | 0.2%                          | 5.3%                       | 4.0%                | 9.4%                     |
| 2020        | 4.7%  | 7.6%             | 6.0%            | 10.5%        | 10.2%           |                   | 8.2%                        | 5.4%         | 5.4%                                | 5.4%                 | 0.3%                          | 5.8%                       | 1.6%                | 7.4%                     |
| Dec 2020    | 7.8%  | 7.1%             | 5.5%            | 10.0%        | 10.3%           |                   | 7.8%                        | 3.9%         | 3.9%                                | 4.9%                 | 0.3%                          | 5.2%                       | 1.6%                | 6.8%                     |
| Nov 2020    | 4.2%  | 5.9%             | 4.6%            | 9.2%         | 9.6%            |                   | 6.9%                        | 4.0%         | 4.0%                                | 4.4%                 | 0.3%                          | 4.6%                       | 1.5%                | 6.1%                     |
| Oct 2020    | 2.0%  | 6.7%             | 6.1%            | 11.2%        | 10.7%           |                   | 8.2%                        | 4.7%         | 4.7%                                | 5.3%                 | 0.3%                          | 5.6%                       | 1.6%                | 7.2%                     |
| Sep 2020    | 2.1%  | 8.3%             | 5.7%            | 10.8%        | 10.1%           |                   | 8.2%                        | 4.4%         | 4.4%                                | 5.5%                 | 0.3%                          | 5.8%                       | 1.4%                | 7.2%                     |
| Aug 2020    | 2.6%  | 7.0%             | 5.4%            | 11.2%        | 8.7%            |                   | 7.5%                        | 4.2%         | 4.2%                                | 5.5%                 | 0.3%                          | 5.8%                       | 0.6%                | 6.4%                     |
| Jul 2020    | 6.9%  | 6.1%             | 4.8%            | 10.2%        | 8.5%            |                   | 6.9%                        | 4.7%         | 4.7%                                | 5.3%                 | 0.3%                          | 5.6%                       | 0.7%                | 6.3%                     |
| Jun 2020    | 7.1%  | 6.1%             | 4.8%            | 8.6%         | 9.1%            |                   | 6.8%                        | 4.3%         | 4.3%                                | 4.9%                 | 0.3%                          | 5.2%                       | 1.0%                | 6.1%                     |
| May 2020    | 6.3%  | 8.4%             | 5.5%            | 10.0%        | 11.8%           |                   | 8.6%                        | 7.9%         | 7.9%                                | 5.5%                 | 0.3%                          | 5.8%                       | 2.7%                | 8.4%                     |
| Apr 2020    | 6.7%  | 11.8%            | 8.9%            | 14.2%        | 14.5%           |                   | 11.9%                       | 11.4%        | 11.4%                               | 6.1%                 | 0.2%                          | 6.3%                       | 5.5%                | 11.8%                    |
| Mar 2020    | 6.4%  | 10.2%            | 8.5%            | 11.9%        | 11.0%           |                   | 10.1%                       | 5.9%         | 5.9%                                | 5.8%                 | 0.4%                          | 6.2%                       | 2.6%                | 8.7%                     |
| Feb 2020    | 0.4%  | 6.7%             | 5.6%            | 8.9%         | 8.7%            |                   | 7.2%                        | 4.0%         | 4.0%                                | 5.7%                 | 0.6%                          | 6.3%                       |                     | 6.3%                     |
| Jan 2020    |       | 6.8%             | 6.7%            | 9.3%         | 9.1%            |                   | 7.7%                        | 5.1%         | 5.1%                                | 6.5%                 | 0.6%                          | 7.1%                       |                     | 7.1%                     |
| 2019        |       | 5.7%             | 5.4%            | 8.0%         | 7.9%            |                   | 6.5%                        | 4.0%         | 4.0%                                | 5.2%                 | 0.6%                          | 5.8%                       |                     | 5.8%                     |
| Dec 2019    |       | 7.2%             | 7.0%            | 8.5%         | 8.8%            |                   | 7.8%                        | 3.8%         | 3.8%                                | 6.0%                 | 0.6%                          | 6.6%                       |                     | 6.6%                     |
| Nov 2019    |       | 6.2%             | 5.8%            | 7.5%         | 8.6%            |                   | 6.9%                        |              | 3.9%                                | 5.5%                 | 0.5%                          | 6.1%                       |                     | 6.1%                     |
| Oct 2019    |       | 5.7%             | 5.6%            | 8.0%         | 9.5%            |                   | 7.0%                        |              | 4.3%                                | 5.7%                 | 0.5%                          | 6.3%                       |                     | 6.3%                     |
| Sep 2019    |       | 5.6%             | 4.9%            | 8.1%         | 7.8%            |                   | 6.3%                        |              | 4.1%                                | 5.1%                 | 0.5%                          | 5.6%                       |                     | 5.6%                     |
| Aug 2019    |       | 5.9%             | 5.6%            | 8.5%         | 8.2%            |                   | 6.8%                        |              | 4.4%                                | 5.7%                 | 0.4%                          | 6.1%                       |                     | 6.1%                     |
| Jul 2019    |       | 5.7%             | 4.5%            | 7.6%         | 7.5%            |                   | 6.0%                        |              | 4.5%                                | 5.2%                 | 0.4%                          | 5.6%                       |                     | 5.6%                     |
| Jun 2019    |       | 5.6%             | 4.6%            | 8.0%         | 7.5%            |                   | 6.2%                        |              | 4.0%                                | 5.1%                 | 0.4%                          | 5.5%                       |                     | 5.5%                     |
| May 2019    |       | 5.1%             | 4.3%            | 7.9%         | 6.9%            |                   | 5.7%                        |              | 4.1%                                | 4.8%                 | 0.5%                          | 5.3%                       |                     | 5.3%                     |
| Apr 2019    |       | 5.5%             | 5.1%            | 8.0%         | 6.6%            |                   | 6.0%                        |              | 3.3%                                | 4.6%                 | 0.5%                          | 5.1%                       |                     | 5.1%                     |
| Mar 2019    |       | 5.0%             | 4.5%            | 8.2%         | 7.0%            |                   | 5.8%                        |              | 3.8%                                | 4.8%                 | 0.4%                          | 5.2%                       |                     | 5.2%                     |
| Feb 2019    |       | 5.5%             | 6.6%            | 7.6%         | 7.7%            |                   | 6.7%                        |              | 3.5%                                | 4.8%                 | 1.0%                          | 5.7%                       |                     | 5.7%                     |
| Jan 2019    |       | 5.3%             | 6.2%            |              | 8.8%            |                   | 6.9%                        |              | 4.1%                                | 5.4%                 | 0.8%                          | 6.2%                       |                     | 6.2%                     |