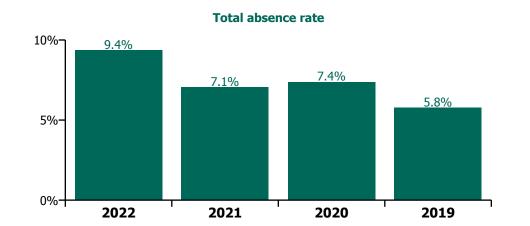

# CHO 8 by Staff Category

| Year/ month | Medical &<br>Dental | Nursing &<br>Midwifery | Health & Social<br>Care<br>Professionals | Management &<br>Administrative | General<br>Support | Patient & Client<br>Care | Certified<br>absence | Self-<br>certified<br>absence | Non<br>Covid-19<br>absence | Covid-19<br>absence | Total absence rate |
|-------------|---------------------|------------------------|------------------------------------------|--------------------------------|--------------------|--------------------------|----------------------|-------------------------------|----------------------------|---------------------|--------------------|
| 2022        | 2.5%                | 10.3%                  | 7.1%                                     | 6.7%                           | 13.9%              | 11.1%                    | 5.5%                 | 0.5%                          | 6.0%                       | 3.4%                | 9.4%               |
| Jun 2022    | 2.9%                | 9.3%                   | 6.0%                                     | 5.7%                           | 11.7%              | 9.6%                     | 5.6%                 | 0.5%                          | 6.1%                       | 2.1%                | 8.2%               |
| May 2022    | 1.5%                | 7.8%                   | 5.1%                                     | 5.1%                           | 12.6%              | 8.4%                     | 5.4%                 | 0.5%                          | 5.9%                       | 1.2%                | 7.1%               |
| Apr 2022    | 1.8%                | 10.1%                  | 7.4%                                     | 6.5%                           | 14.4%              | 10.8%                    | 5.7%                 | 0.4%                          | 6.1%                       | 3.1%                | 9.2%               |
| Mar 2022    | 3.2%                | 12.5%                  | 8.5%                                     | 9.0%                           | 20.3%              | 13.3%                    | 6.0%                 | 0.5%                          | 6.5%                       | 4.9%                | 11.5%              |
| Feb 2022    | 2.5%                | 9.5%                   | 6.4%                                     | 5.8%                           | 12.2%              | 10.6%                    | 5.1%                 | 0.4%                          | 5.5%                       | 3.1%                | 8.6%               |
| Jan 2022    | 3.4%                | 12.6%                  | 9.2%                                     | 7.7%                           | 12.7%              | 13.7%                    | 5.1%                 | 0.6%                          | 5.7%                       | 5.8%                | 11.4%              |
| 2021        | 2.4%                | 7.9%                   | 5.2%                                     | 5.2%                           | 7.0%               | 8.6%                     | 5.1%                 | 0.4%                          | 5.4%                       | 1.6%                | 7.1%               |
| Dec 2021    | 2.7%                | 9.8%                   | 7.0%                                     | 6.5%                           | 9.8%               | 9.7%                     | 5.4%                 | 0.5%                          | 6.0%                       | 2.6%                | 8.5%               |
| Nov 2021    | 2.4%                | 10.8%                  | 5.7%                                     | 7.6%                           | 10.3%              | 10.2%                    | 6.0%                 | 0.5%                          | 6.5%                       | 2.4%                | 8.9%               |
| Oct 2021    | 2.5%                | 8.2%                   | 6.4%                                     | 5.8%                           | 7.8%               | 8.8%                     | 5.7%                 | 0.5%                          | 6.1%                       | 1.4%                | 7.5%               |
| Sep 2021    | 3.0%                | 7.7%                   | 5.5%                                     | 5.1%                           | 7.4%               | 8.6%                     | 5.5%                 | 0.4%                          | 5.9%                       | 1.1%                | 7.1%               |
| Aug 2021    | 2.1%                | 7.4%                   | 5.7%                                     | 4.7%                           | 5.7%               | 7.4%                     | 5.3%                 | 0.3%                          | 5.6%                       | 0.9%                | 6.5%               |
| Jul 2021    | 1.6%                | 7.0%                   | 5.0%                                     | 4.8%                           | 5.3%               | 8.0%                     | 5.3%                 | 0.3%                          | 5.6%                       | 0.8%                | 6.4%               |
| Jun 2021    | 2.2%                | 6.7%                   | 4.5%                                     | 4.1%                           | 5.1%               | 6.3%                     | 4.5%                 | 0.4%                          | 4.9%                       | 0.7%                | 5.6%               |
| May 2021    | 1.5%                | 6.3%                   | 3.5%                                     | 3.2%                           | 4.8%               | 6.7%                     | 4.3%                 | 0.3%                          | 4.6%                       | 0.8%                | 5.4%               |
| Apr 2021    | 2.0%                | 6.1%                   | 4.1%                                     | 4.0%                           | 6.9%               | 7.6%                     | 4.6%                 | 0.3%                          | 4.9%                       | 0.9%                | 5.8%               |
| Mar 2021    | 2.6%                | 5.9%                   | 4.1%                                     | 3.9%                           | 6.9%               | 7.5%                     | 4.1%                 | 0.3%                          | 4.5%                       | 1.2%                | 5.7%               |
| Feb 2021    | 3.1%                | 8.6%                   | 4.7%                                     | 5.2%                           | 6.6%               | 10.1%                    | 4.9%                 | 0.4%                          | 5.3%                       | 2.4%                | 7.7%               |
| Jan 2021    | 3.0%                | 11.0%                  | 5.7%                                     | 7.0%                           | 7.8%               | 11.6%                    | 5.1%                 | 0.2%                          | 5.3%                       | 4.0%                | 9.4%               |
| 2020        | 2.7%                | 8.0%                   | 5.2%                                     | 5.3%                           | 7.1%               | 9.4%                     | 5.4%                 | 0.3%                          | 5.8%                       | 1.6%                | 7.4%               |
| Dec 2020    | 1.7%                | 8.7%                   | 4.3%                                     | 4.8%                           | 6.7%               | 7.7%                     | 4.9%                 | 0.3%                          | 5.2%                       | 1.6%                | 6.8%               |
| Nov 2020    | 2.4%                | 6.9%                   | 3.3%                                     | 4.2%                           | 6.6%               | 8.0%                     | 4.4%                 | 0.3%                          | 4.6%                       | 1.5%                | 6.1%               |
| Oct 2020    | 1.9%                | 7.6%                   | 5.4%                                     | 5.0%                           | 7.2%               | 9.4%                     | 5.3%                 | 0.3%                          | 5.6%                       | 1.6%                | 7.2%               |
| Sep 2020    | 3.1%                | 8.5%                   | 4.8%                                     | 4.6%                           | 6.9%               | 8.8%                     | 5.5%                 | 0.3%                          | 5.8%                       | 1.4%                | 7.2%               |
| Aug 2020    | 2.0%                | 6.7%                   | 4.8%                                     | 4.9%                           | 6.5%               | 8.1%                     | 5.5%                 | 0.3%                          | 5.8%                       | 0.6%                | 6.4%               |
| Jul 2020    | 1.3%                | 6.6%                   | 4.3%                                     | 3.9%                           | 5.2%               | 9.0%                     | 5.3%                 | 0.3%                          | 5.6%                       | 0.7%                | 6.3%               |
| Jun 2020    | 1.3%                | 6.2%                   | 4.2%                                     | 3.8%                           | 4.3%               | 8.9%                     | 4.9%                 | 0.3%                          | 5.2%                       | 1.0%                | 6.1%               |
| May 2020    | 3.1%                | 8.9%                   | 5.5%                                     | 4.5%                           | 6.7%               | 11.9%                    | 5.5%                 | 0.3%                          | 5.8%                       | 2.7%                | 8.4%               |
| Apr 2020    | 5.2%                | 13.2%                  | 7.9%                                     | 6.9%                           | 13.5%              | 15.1%                    | 6.1%                 | 0.2%                          | 6.3%                       | 5.5%                | 11.8%              |
| Mar 2020    | 5.7%                | 9.3%                   | 7.5%                                     | 7.9%                           | 8.0%               | 9.6%                     | 5.8%                 | 0.4%                          | 6.2%                       | 2.6%                | 8.7%               |

# **CHO 8 by Care Group**

| Year/ month | CHWB  | Mental<br>Health | Primary<br>Care | Disabilities | Older<br>People | CHO<br>Operations | Health Service<br>Executive | Disabilities | Section 38<br>Voluntary<br>Agencies | Certified<br>absence | Self-<br>certified<br>absence | Non<br>Covid-19<br>absence | Covid-19<br>absence | Total<br>absence<br>rate |
|-------------|-------|------------------|-----------------|--------------|-----------------|-------------------|-----------------------------|--------------|-------------------------------------|----------------------|-------------------------------|----------------------------|---------------------|--------------------------|
| 2022        | 7.9%  | 9.3%             | 7.4%            | 11.6%        | 13.2%           | 1.9%              | 9.9%                        | 8.1%         | 8.1%                                | 5.5%                 | 0.5%                          | 6.0%                       | 3.4%                | 9.4%                     |
| Jun 2022    | 8.6%  | 8.8%             | 6.5%            | 10.6%        | 11.2%           | 1.0%              | 8.7%                        | 6.8%         | 6.8%                                | 5.6%                 | 0.5%                          | 6.1%                       | 2.1%                | 8.2%                     |
| May 2022    | 5.4%  | 6.5%             | 5.5%            | 10.3%        | 10.6%           | 0.1%              | 7.5%                        | 5.9%         | 5.9%                                | 5.4%                 | 0.5%                          | 5.9%                       | 1.2%                | 7.1%                     |
| Apr 2022    | 7.1%  | 9.2%             | 7.0%            | 10.4%        | 13.5%           | 4.8%              | 9.6%                        | 8.2%         | 8.2%                                | 5.7%                 | 0.4%                          | 6.1%                       | 3.1%                | 9.2%                     |
| Mar 2022    | 10.1% | 11.0%            | 9.8%            | 12.9%        | 15.3%           |                   | 11.9%                       | 10.2%        | 10.2%                               | 6.0%                 | 0.5%                          | 6.5%                       | 4.9%                | 11.5%                    |
| Feb 2022    | 9.1%  | 8.5%             | 7.0%            | 11.9%        | 12.4%           |                   | 9.4%                        | 6.8%         | 6.8%                                | 5.1%                 | 0.4%                          | 5.5%                       | 3.1%                | 8.6%                     |
| Jan 2022    | 7.3%  | 11.6%            | 8.7%            | 13.6%        | 16.2%           |                   | 11.9%                       | 10.4%        | 10.4%                               | 5.1%                 | 0.6%                          | 5.7%                       | 5.8%                | 11.4%                    |
| 2021        | 3.9%  | 6.9%             | 5.8%            | 9.3%         | 9.9%            |                   | 7.6%                        | 5.7%         | 5.7%                                | 5.1%                 | 0.4%                          | 5.4%                       | 1.6%                | 7.1%                     |
| Dec 2021    | 5.2%  | 9.0%             | 7.6%            | 11.4%        | 12.5%           |                   | 9.7%                        | 5.5%         | 5.5%                                | 5.4%                 | 0.5%                          | 6.0%                       | 2.6%                | 8.5%                     |
| Nov 2021    | 5.7%  | 9.3%             | 7.4%            | 10.3%        | 12.5%           |                   | 9.5%                        | 7.0%         | 7.0%                                | 6.0%                 | 0.5%                          | 6.5%                       | 2.4%                | 8.9%                     |
| Oct 2021    | 8.2%  | 6.7%             | 7.0%            | 9.8%         | 10.4%           |                   | 8.2%                        | 5.9%         | 5.9%                                | 5.7%                 | 0.5%                          | 6.1%                       | 1.4%                | 7.5%                     |
| Sep 2021    | 4.5%  | 6.3%             | 6.2%            | 8.7%         | 9.6%            |                   | 7.4%                        | 6.2%         | 6.2%                                | 5.5%                 | 0.4%                          | 5.9%                       | 1.1%                | 7.1%                     |
| Aug 2021    | 2.4%  | 7.0%             | 5.2%            | 9.5%         | 8.8%            |                   | 7.1%                        | 5.2%         | 5.2%                                | 5.3%                 | 0.3%                          | 5.6%                       | 0.9%                | 6.5%                     |
| Jul 2021    | 1.6%  | 6.1%             | 5.2%            | 9.0%         | 8.8%            |                   | 6.8%                        | 5.4%         | 5.4%                                | 5.3%                 | 0.3%                          | 5.6%                       | 0.8%                | 6.4%                     |
| Jun 2021    | 2.3%  | 6.1%             | 4.3%            | 8.5%         | 7.7%            |                   | 6.2%                        | 4.2%         | 4.2%                                | 4.5%                 | 0.4%                          | 4.9%                       | 0.7%                | 5.6%                     |
| May 2021    | 2.1%  | 5.8%             | 4.0%            | 7.4%         | 7.4%            |                   | 5.8%                        | 4.2%         | 4.2%                                | 4.3%                 | 0.3%                          | 4.6%                       | 0.8%                | 5.4%                     |
| Apr 2021    | 2.5%  | 6.4%             | 4.3%            | 7.7%         | 7.9%            |                   | 6.2%                        | 4.9%         | 4.9%                                | 4.6%                 | 0.3%                          | 4.9%                       | 0.9%                | 5.8%                     |
| Mar 2021    | 2.7%  | 5.5%             | 4.1%            | 8.4%         | 8.0%            |                   | 6.0%                        | 4.9%         | 4.9%                                | 4.1%                 | 0.3%                          | 4.5%                       | 1.2%                | 5.7%                     |
| Feb 2021    | 2.5%  | 6.8%             | 5.6%            | 10.6%        | 12.0%           |                   | 8.1%                        | 6.7%         | 6.7%                                | 4.9%                 | 0.4%                          | 5.3%                       | 2.4%                | 7.7%                     |
| Jan 2021    | 6.3%  | 8.5%             | 8.4%            | 10.9%        | 13.1%           |                   | 10.0%                       | 8.1%         | 8.1%                                | 5.1%                 | 0.2%                          | 5.3%                       | 4.0%                | 9.4%                     |
| 2020        | 4.7%  | 7.6%             | 6.0%            | 10.5%        | 10.2%           |                   | 8.2%                        | 5.4%         | 5.4%                                | 5.4%                 | 0.3%                          | 5.8%                       | 1.6%                | 7.4%                     |
| Dec 2020    | 7.8%  | 7.1%             | 5.5%            | 10.0%        | 10.3%           |                   | 7.8%                        | 3.9%         | 3.9%                                | 4.9%                 | 0.3%                          | 5.2%                       | 1.6%                | 6.8%                     |
| Nov 2020    | 4.2%  | 5.9%             | 4.6%            | 9.2%         | 9.6%            |                   | 6.9%                        | 4.0%         | 4.0%                                | 4.4%                 | 0.3%                          | 4.6%                       | 1.5%                | 6.1%                     |
| Oct 2020    | 2.0%  | 6.7%             | 6.1%            | 11.2%        | 10.7%           |                   | 8.2%                        | 4.7%         | 4.7%                                | 5.3%                 | 0.3%                          | 5.6%                       | 1.6%                | 7.2%                     |
| Sep 2020    | 2.1%  | 8.3%             | 5.7%            | 10.8%        | 10.1%           |                   | 8.2%                        | 4.4%         | 4.4%                                | 5.5%                 | 0.3%                          | 5.8%                       | 1.4%                | 7.2%                     |
| Aug 2020    | 2.6%  | 7.0%             | 5.4%            | 11.2%        | 8.7%            |                   | 7.5%                        | 4.2%         | 4.2%                                | 5.5%                 | 0.3%                          | 5.8%                       | 0.6%                | 6.4%                     |
| Jul 2020    | 6.9%  | 6.1%             | 4.8%            | 10.2%        | 8.5%            |                   | 6.9%                        | 4.7%         | 4.7%                                | 5.3%                 | 0.3%                          | 5.6%                       | 0.7%                | 6.3%                     |
| Jun 2020    | 7.1%  | 6.1%             | 4.8%            | 8.6%         | 9.1%            |                   | 6.8%                        | 4.3%         | 4.3%                                | 4.9%                 | 0.3%                          | 5.2%                       | 1.0%                | 6.1%                     |
| May 2020    | 6.3%  | 8.4%             | 5.5%            | 10.0%        | 11.8%           |                   | 8.6%                        | 7.9%         | 7.9%                                | 5.5%                 | 0.3%                          | 5.8%                       | 2.7%                | 8.4%                     |
| Apr 2020    | 6.7%  | 11.8%            | 8.9%            | 14.2%        | 14.5%           |                   | 11.9%                       | 11.4%        | 11.4%                               | 6.1%                 | 0.2%                          | 6.3%                       | 5.5%                | 11.8%                    |
| Mar 2020    | 6.4%  | 10.2%            | 8.5%            | 11.9%        | 11.0%           |                   | 10.1%                       | 5.9%         | 5.9%                                | 5.8%                 | 0.4%                          | 6.2%                       | 2.6%                | 8.7%                     |
| Feb 2020    | 0.4%  | 6.7%             | 5.6%            | 8.9%         | 8.7%            |                   | 7.2%                        | 4.0%         | 4.0%                                | 5.7%                 | 0.6%                          | 6.3%                       |                     | 6.3%                     |
| Jan 2020    |       | 6.8%             | 6.7%            | 9.3%         | 9.1%            |                   | 7.7%                        | 5.1%         | 5.1%                                | 6.5%                 | 0.6%                          | 7.1%                       |                     | 7.1%                     |
| 2019        |       | 5.7%             | 5.4%            | 8.0%         | 7.9%            |                   | 6.5%                        | 4.0%         | 4.0%                                | 5.2%                 | 0.6%                          | 5.8%                       |                     | 5.8%                     |
| Dec 2019    |       | 7.2%             | 7.0%            | 8.5%         | 8.8%            |                   | 7.8%                        | 3.8%         | 3.8%                                | 6.0%                 | 0.6%                          | 6.6%                       |                     | 6.6%                     |
| Nov 2019    |       | 6.2%             | 5.8%            | 7.5%         | 8.6%            |                   | 6.9%                        |              | 3.9%                                | 5.5%                 | 0.5%                          | 6.1%                       |                     | 6.1%                     |
| Oct 2019    |       | 5.7%             | 5.6%            | 8.0%         | 9.5%            |                   | 7.0%                        |              | 4.3%                                | 5.7%                 | 0.5%                          | 6.3%                       |                     | 6.3%                     |
| Sep 2019    |       | 5.6%             | 4.9%            | 8.1%         | 7.8%            |                   | 6.3%                        |              | 4.1%                                | 5.1%                 | 0.5%                          | 5.6%                       |                     | 5.6%                     |
| Aug 2019    |       | 5.9%             | 5.6%            | 8.5%         | 8.2%            |                   | 6.8%                        |              | 4.4%                                | 5.7%                 | 0.4%                          | 6.1%                       |                     | 6.1%                     |
| Jul 2019    |       | 5.7%             | 4.5%            | 7.6%         | 7.5%            |                   | 6.0%                        |              | 4.5%                                | 5.2%                 | 0.4%                          | 5.6%                       |                     | 5.6%                     |
| Jun 2019    |       | 5.6%             | 4.6%            | 8.0%         | 7.5%            |                   | 6.2%                        |              | 4.0%                                | 5.1%                 | 0.4%                          | 5.5%                       |                     | 5.5%                     |
| May 2019    |       | 5.1%             | 4.3%            | 7.9%         | 6.9%            |                   | 5.7%                        |              | 4.1%                                | 4.8%                 | 0.5%                          | 5.3%                       |                     | 5.3%                     |
| Apr 2019    |       | 5.5%             | 5.1%            | 8.0%         | 6.6%            |                   | 6.0%                        |              | 3.3%                                | 4.6%                 | 0.5%                          | 5.1%                       |                     | 5.1%                     |
| Mar 2019    |       | 5.0%             | 4.5%            | 8.2%         | 7.0%            |                   | 5.8%                        |              | 3.8%                                | 4.8%                 | 0.4%                          | 5.2%                       |                     | 5.2%                     |
| Feb 2019    |       | 5.5%             | 6.6%            | 7.6%         | 7.7%            |                   | 6.7%                        |              | 3.5%                                | 4.8%                 | 1.0%                          | 5.7%                       |                     | 5.7%                     |
| Jan 2019    |       | 5.3%             | 6.2%            |              | 8.8%            |                   | 6.9%                        |              | 4.1%                                | 5.4%                 | 0.8%                          | 6.2%                       |                     | 6.2%                     |