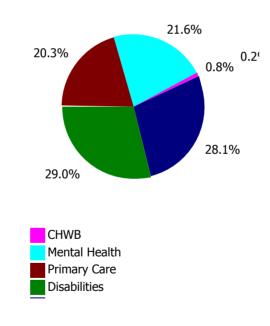

| Health Service Absence Rate - by Care<br>Group: Jun 2022 | Certified<br>absence | Self-<br>certified<br>absence | Non<br>Covid-19<br>absence | Covid-19<br>absence | Total<br>absence<br>rate | % Non<br>Covid-19<br>absence | %<br>Covid-19<br>absence |
|----------------------------------------------------------|----------------------|-------------------------------|----------------------------|---------------------|--------------------------|------------------------------|--------------------------|
| CHO 8                                                    | 5.6%                 | 0.5%                          | 6.1%                       | 2.1%                | 8.2%                     | 74.8%                        | 25.2%                    |
| Community Health & Wellbeing                             | 5.5%                 | 0.0%                          | 5.5%                       | 3.1%                | 8.6%                     | 63.6%                        | 36.4%                    |
| Mental Health                                            | 5.5%                 | 0.8%                          | 6.3%                       | 2.4%                | 8.8%                     | 72.4%                        | 27.6%                    |
| Primary Care                                             | 4.4%                 | 0.4%                          | 4.8%                       | 1.7%                | 6.5%                     | 74.3%                        | 25.7%                    |
| Disabilities                                             | 5.7%                 | 0.4%                          | 6.2%                       | 1.6%                | 7.7%                     | 79.5%                        | 20.5%                    |
| Older People                                             | 7.3%                 | 0.6%                          | 7.9%                       | 3.3%                | 11.2%                    | 70.7%                        | 29.3%                    |
| CHO Operations                                           | 0.6%                 | 0.0%                          | 0.6%                       | 0.5%                | 1.0%                     | 54.5%                        | 45.5%                    |