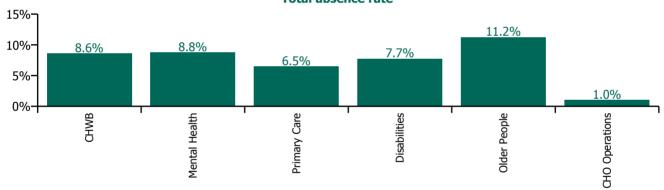

| Health Service Absence Rate - by Care<br>Group: Jun 2022 | Certified<br>absence | Self-<br>certified<br>absence | Non<br>Covid-19<br>absence | Covid-19<br>absence | Total<br>absence<br>rate | % Non<br>Covid-19<br>absence | %<br>Covid-19<br>absence |
|----------------------------------------------------------|----------------------|-------------------------------|----------------------------|---------------------|--------------------------|------------------------------|--------------------------|
| CHO 8                                                    | 5.6%                 | 0.5%                          | 6.1%                       | 2.1%                | 8.2%                     | 74.8%                        | 25.2%                    |
| Community Health & Wellbeing                             | 5.5%                 | 0.0%                          | 5.5%                       | 3.1%                | 8.6%                     | 63.6%                        | 36.4%                    |
| Mental Health                                            | 5.5%                 | 0.8%                          | 6.3%                       | 2.4%                | 8.8%                     | 72.4%                        | 27.6%                    |
| Primary Care                                             | 4.4%                 | 0.4%                          | 4.8%                       | 1.7%                | 6.5%                     | 74.3%                        | 25.7%                    |
| Disabilities                                             | 5.7%                 | 0.4%                          | 6.2%                       | 1.6%                | 7.7%                     | 79.5%                        | 20.5%                    |
| Older People                                             | 7.3%                 | 0.6%                          | 7.9%                       | 3.3%                | 11.2%                    | 70.7%                        | 29.3%                    |
| CHO Operations                                           | 0.6%                 | 0.0%                          | 0.6%                       | 0.5%                | 1.0%                     | 54.5%                        | 45.5%                    |