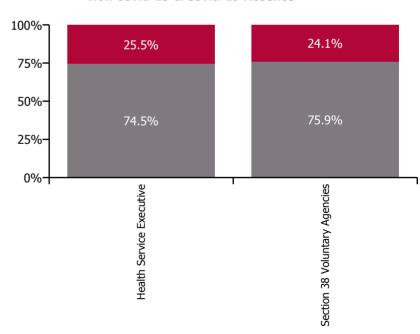

#### % of Absence Non Covid-19 / Covid-19

June 2022

| Health Service Absence Rate - by<br>Care Group: Jun 2022 | Medical &<br>Dental | Nursing &<br>Midwifery | Health & Social<br>Care<br>Professionals | Management &<br>Administrative | General<br>Support | Patient & Client<br>Care | Certified absence | Self-<br>certified<br>absence | Non<br>Covid-19<br>absence | Covid-19<br>absence | Total<br>absence<br>rate |
|----------------------------------------------------------|---------------------|------------------------|------------------------------------------|--------------------------------|--------------------|--------------------------|-------------------|-------------------------------|----------------------------|---------------------|--------------------------|
| CHO 8                                                    | 2.9%                | 9.3%                   | 6.0%                                     | 5.7%                           | 11.7%              | 9.6%                     | 5.6%              | 0.5%                          | 6.1%                       | 2.1%                | 8.2%                     |
| Health Service Executive                                 | 2.9%                | 9.7%                   | 5.6%                                     | 6.2%                           | 11.9%              | 11.4%                    | 5.9%              | 0.5%                          | 6.5%                       | 2.2%                | 8.7%                     |
| Community Health & Wellbeing                             |                     |                        | 0.0%                                     | 9.1%                           |                    | 8.8%                     | 5.5%              | 0.0%                          | 5.5%                       | 3.1%                | 8.6%                     |
| Mental Health                                            | 1.6%                | 9.0%                   | 7.7%                                     | 7.7%                           | 12.7%              | 12.4%                    | 5.5%              | 0.8%                          | 6.3%                       | 2.4%                | 8.8%                     |
| Primary Care                                             | 3.9%                | 8.3%                   | 4.7%                                     | 6.5%                           | 8.7%               | 7.2%                     | 4.4%              | 0.4%                          | 4.8%                       | 1.7%                | 6.5%                     |
| Disabilities                                             | 0.0%                | 16.7%                  | 5.3%                                     | 3.4%                           | 0.0%               | 11.6%                    | 8.7%              | 0.5%                          | 9.2%                       | 1.4%                | 10.6%                    |
| Older People                                             | 0.0%                | 9.7%                   | 6.9%                                     | 7.2%                           | 13.9%              | 12.9%                    | 7.3%              | 0.6%                          | 7.9%                       | 3.3%                | 11.2%                    |
| CHO Operations                                           |                     | 0.0%                   | 4.0%                                     | 1.0%                           |                    | 0.0%                     | 0.6%              | 0.0%                          | 0.6%                       | 0.5%                | 1.0%                     |
| Section 38 Voluntary Agencies                            | 0.0%                | 7.7%                   | 6.5%                                     | 2.0%                           | 11.0%              | 7.0%                     | 4.8%              | 0.4%                          | 5.2%                       | 1.6%                | 6.8%                     |

#### Non Covid-19 & Covid-19 Absence

| Health Service Absence Rate - by<br>Care Group: Jun 2022 | Medical &<br>Dental | Nursing &<br>Midwifery | Health & Social<br>Care<br>Professionals | Management &<br>Administrative | General<br>Support | Patient & Client<br>Care | Certified<br>absence | Self-<br>certified<br>absence | Non<br>Covid-19<br>absence | Covid-19<br>absence | Total<br>absence<br>rate |
|----------------------------------------------------------|---------------------|------------------------|------------------------------------------|--------------------------------|--------------------|--------------------------|----------------------|-------------------------------|----------------------------|---------------------|--------------------------|
| CHO 8                                                    | 0.0%                | 7.7%                   | 6.5%                                     | 2.0%                           | 11.0%              | 7.0%                     | 4.8%                 | 0.4%                          | 5.2%                       | 1.6%                | 6.8%                     |
| Section 38 Voluntary Agencies                            | 0.0%                | 7.7%                   | 6.5%                                     | 2.0%                           | 11.0%              | 7.0%                     | 4.8%                 | 0.4%                          | 5.2%                       | 1.6%                | 6.8%                     |
| Muiriosa Foundation, Laois/Offaly                        |                     | 6.0%                   | 5.7%                                     | 4.8%                           | 13.7%              | 5.5%                     | 2.9%                 | 0.3%                          | 3.1%                       | 2.6%                | 5.7%                     |
| Muiriosa Foundation, Longford/Westmeath                  |                     | 3.3%                   | 5.2%                                     | 0.0%                           | 0.0%               | 3.9%                     | 3.3%                 | 0.1%                          | 3.4%                       | 0.7%                | 4.1%                     |
| Muiriosa Foundation, South Kildare                       |                     | 7.5%                   | 4.4%                                     | 0.9%                           | 8.6%               | 5.0%                     | 3.7%                 | 0.3%                          | 4.0%                       | 1.0%                | 5.0%                     |
| St. John of God, Drumcar                                 | 0.0%                | 8.2%                   | 12.3%                                    | 3.2%                           | 14.7%              | 9.9%                     | 6.9%                 | 0.7%                          | 7.7%                       | 1.9%                | 9.6%                     |