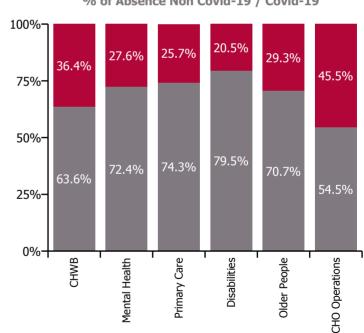

| Health Service Absence Rate - by Care<br>Group: Jun 2022 | Certified<br>absence | Self-<br>certified<br>absence | Non<br>Covid-19<br>absence | Covid-19<br>absence | Total<br>absence<br>rate | % Non<br>Covid-19<br>absence | %<br>Covid-19<br>absence |
|----------------------------------------------------------|----------------------|-------------------------------|----------------------------|---------------------|--------------------------|------------------------------|--------------------------|
| CHO 8                                                    | 5.6%                 | 0.5%                          | 6.1%                       | 2.1%                | 8.2%                     | 74.8%                        | 25.2%                    |
| Community Health & Wellbeing                             | 5.5%                 | 0.0%                          | 5.5%                       | 3.1%                | 8.6%                     | 63.6%                        | 36.4%                    |
| Mental Health                                            | 5.5%                 | 0.8%                          | 6.3%                       | 2.4%                | 8.8%                     | 72.4%                        | 27.6%                    |
| Primary Care                                             | 4.4%                 | 0.4%                          | 4.8%                       | 1.7%                | 6.5%                     | 74.3%                        | 25.7%                    |
| Disabilities                                             | 5.7%                 | 0.4%                          | 6.2%                       | 1.6%                | 7.7%                     | 79.5%                        | 20.5%                    |
| Older People                                             | 7.3%                 | 0.6%                          | 7.9%                       | 3.3%                | 11.2%                    | 70.7%                        | 29.3%                    |
| CHO Operations                                           | 0.6%                 | 0.0%                          | 0.6%                       | 0.5%                | 1.0%                     | 54.5%                        | 45.5%                    |