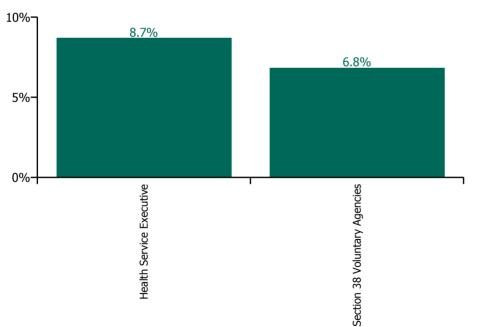

#### % of Absence Non Covid-19 / Covid-19

June 2022

| Health Service Absence Rate - by<br>Care Group: Jun 2022 | Medical &<br>Dental | Nursing &<br>Midwifery | Health & Social<br>Care<br>Professionals | Management &<br>Administrative | General<br>Support | Patient & Client<br>Care | Certified absence | Self-<br>certified<br>absence | Non<br>Covid-19<br>absence | Covid-19<br>absence | Total<br>absence<br>rate |
|----------------------------------------------------------|---------------------|------------------------|------------------------------------------|--------------------------------|--------------------|--------------------------|-------------------|-------------------------------|----------------------------|---------------------|--------------------------|
| CHO 8                                                    | 2.9%                | 9.3%                   | 6.0%                                     | 5.7%                           | 11.7%              | 9.6%                     | 5.6%              | 0.5%                          | 6.1%                       | 2.1%                | 8.2%                     |
| Health Service Executive                                 | 2.9%                | 9.7%                   | 5.6%                                     | 6.2%                           | 11.9%              | 11.4%                    | 5.9%              | 0.5%                          | 6.5%                       | 2.2%                | 8.7%                     |
| Community Health & Wellbeing                             |                     |                        | 0.0%                                     | 9.1%                           |                    | 8.8%                     | 5.5%              | 0.0%                          | 5.5%                       | 3.1%                | 8.6%                     |
| Mental Health                                            | 1.6%                | 9.0%                   | 7.7%                                     | 7.7%                           | 12.7%              | 12.4%                    | 5.5%              | 0.8%                          | 6.3%                       | 2.4%                | 8.8%                     |
| Primary Care                                             | 3.9%                | 8.3%                   | 4.7%                                     | 6.5%                           | 8.7%               | 7.2%                     | 4.4%              | 0.4%                          | 4.8%                       | 1.7%                | 6.5%                     |
| Disabilities                                             | 0.0%                | 16.7%                  | 5.3%                                     | 3.4%                           | 0.0%               | 11.6%                    | 8.7%              | 0.5%                          | 9.2%                       | 1.4%                | 10.6%                    |
| Older People                                             | 0.0%                | 9.7%                   | 6.9%                                     | 7.2%                           | 13.9%              | 12.9%                    | 7.3%              | 0.6%                          | 7.9%                       | 3.3%                | 11.2%                    |
| CHO Operations                                           |                     | 0.0%                   | 4.0%                                     | 1.0%                           |                    | 0.0%                     | 0.6%              | 0.0%                          | 0.6%                       | 0.5%                | 1.0%                     |
| Section 38 Voluntary Agencies                            | 0.0%                | 7.7%                   | 6.5%                                     | 2.0%                           | 11.0%              | 7.0%                     | 4.8%              | 0.4%                          | 5.2%                       | 1.6%                | 6.8%                     |