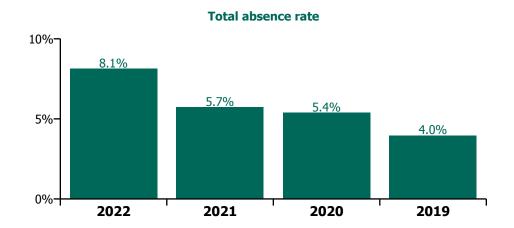

# **CHO 8 by Care Group**

| Year/ month | CHWB  | Mental<br>Health | Primary<br>Care | Disabilities | Older<br>People | CHO<br>Operations | Health Service<br>Executive | Disabilities | Section 38<br>Voluntary<br>Agencies | Certified<br>absence | Self-<br>certified<br>absence | Non<br>Covid-19<br>absence | Covid-19<br>absence | Total<br>absence<br>rate |
|-------------|-------|------------------|-----------------|--------------|-----------------|-------------------|-----------------------------|--------------|-------------------------------------|----------------------|-------------------------------|----------------------------|---------------------|--------------------------|
| 2022        | 7.9%  | 9.3%             | 7.4%            | 11.6%        | 13.2%           | 1.9%              | 9.9%                        | 8.1%         | 8.1%                                | 5.5%                 | 0.5%                          | 6.0%                       | 3.4%                | 9.4%                     |
| Jun 2022    | 8.6%  | 8.8%             | 6.5%            | 10.6%        | 11.2%           | 1.0%              | 8.7%                        | 6.8%         | 6.8%                                | 5.6%                 | 0.5%                          | 6.1%                       | 2.1%                | 8.2%                     |
| May 2022    | 5.4%  | 6.5%             | 5.5%            | 10.3%        | 10.6%           | 0.1%              | 7.5%                        | 5.9%         | 5.9%                                | 5.4%                 | 0.5%                          | 5.9%                       | 1.2%                | 7.1%                     |
| Apr 2022    | 7.1%  | 9.2%             | 7.0%            | 10.4%        | 13.5%           | 4.8%              | 9.6%                        | 8.2%         | 8.2%                                | 5.7%                 | 0.4%                          | 6.1%                       | 3.1%                | 9.2%                     |
| Mar 2022    | 10.1% | 11.0%            | 9.8%            | 12.9%        | 15.3%           |                   | 11.9%                       | 10.2%        | 10.2%                               | 6.0%                 | 0.5%                          | 6.5%                       | 4.9%                | 11.5%                    |
| Feb 2022    | 9.1%  | 8.5%             | 7.0%            | 11.9%        | 12.4%           |                   | 9.4%                        | 6.8%         | 6.8%                                | 5.1%                 | 0.4%                          | 5.5%                       | 3.1%                | 8.6%                     |
| Jan 2022    | 7.3%  | 11.6%            | 8.7%            | 13.6%        | 16.2%           |                   | 11.9%                       | 10.4%        | 10.4%                               | 5.1%                 | 0.6%                          | 5.7%                       | 5.8%                | 11.4%                    |
| 2021        | 3.9%  | 6.9%             | 5.8%            | 9.3%         | 9.9%            |                   | 7.6%                        | 5.7%         | 5.7%                                | 5.1%                 | 0.4%                          | 5.4%                       | 1.6%                | 7.1%                     |
| Dec 2021    | 5.2%  | 9.0%             | 7.6%            | 11.4%        | 12.5%           |                   | 9.7%                        | 5.5%         | 5.5%                                | 5.4%                 | 0.5%                          | 6.0%                       | 2.6%                | 8.5%                     |
| Nov 2021    | 5.7%  | 9.3%             | 7.4%            | 10.3%        | 12.5%           |                   | 9.5%                        | 7.0%         | 7.0%                                | 6.0%                 | 0.5%                          | 6.5%                       | 2.4%                | 8.9%                     |
| Oct 2021    | 8.2%  | 6.7%             | 7.0%            | 9.8%         | 10.4%           |                   | 8.2%                        | 5.9%         | 5.9%                                | 5.7%                 | 0.5%                          | 6.1%                       | 1.4%                | 7.5%                     |
| Sep 2021    | 4.5%  | 6.3%             | 6.2%            | 8.7%         | 9.6%            |                   | 7.4%                        | 6.2%         | 6.2%                                | 5.5%                 | 0.4%                          | 5.9%                       | 1.1%                | 7.1%                     |
| Aug 2021    | 2.4%  | 7.0%             | 5.2%            | 9.5%         | 8.8%            |                   | 7.1%                        | 5.2%         | 5.2%                                | 5.3%                 | 0.3%                          | 5.6%                       | 0.9%                | 6.5%                     |
| Jul 2021    | 1.6%  | 6.1%             | 5.2%            | 9.0%         | 8.8%            |                   | 6.8%                        | 5.4%         | 5.4%                                | 5.3%                 | 0.3%                          | 5.6%                       | 0.8%                | 6.4%                     |
| Jun 2021    | 2.3%  | 6.1%             | 4.3%            | 8.5%         | 7.7%            |                   | 6.2%                        | 4.2%         | 4.2%                                | 4.5%                 | 0.4%                          | 4.9%                       | 0.7%                | 5.6%                     |
| May 2021    | 2.1%  | 5.8%             | 4.0%            | 7.4%         | 7.4%            |                   | 5.8%                        | 4.2%         | 4.2%                                | 4.3%                 | 0.3%                          | 4.6%                       | 0.8%                | 5.4%                     |
| Apr 2021    | 2.5%  | 6.4%             | 4.3%            | 7.7%         | 7.9%            |                   | 6.2%                        | 4.9%         | 4.9%                                | 4.6%                 | 0.3%                          | 4.9%                       | 0.9%                | 5.8%                     |
| Mar 2021    | 2.7%  | 5.5%             | 4.1%            | 8.4%         | 8.0%            |                   | 6.0%                        | 4.9%         | 4.9%                                | 4.1%                 | 0.3%                          | 4.5%                       | 1.2%                | 5.7%                     |
| Feb 2021    | 2.5%  | 6.8%             | 5.6%            | 10.6%        | 12.0%           |                   | 8.1%                        | 6.7%         | 6.7%                                | 4.9%                 | 0.4%                          | 5.3%                       | 2.4%                | 7.7%                     |
| Jan 2021    | 6.3%  | 8.5%             | 8.4%            | 10.9%        | 13.1%           |                   | 10.0%                       | 8.1%         | 8.1%                                | 5.1%                 | 0.2%                          | 5.3%                       | 4.0%                | 9.4%                     |
| 2020        | 4.7%  | 7.6%             | 6.0%            | 10.5%        | 10.2%           |                   | 8.2%                        | 5.4%         | 5.4%                                | 5.4%                 | 0.3%                          | 5.8%                       | 1.6%                | 7.4%                     |
| Dec 2020    | 7.8%  | 7.1%             | 5.5%            | 10.0%        | 10.3%           |                   | 7.8%                        | 3.9%         | 3.9%                                | 4.9%                 | 0.3%                          | 5.2%                       | 1.6%                | 6.8%                     |
| Nov 2020    | 4.2%  | 5.9%             | 4.6%            | 9.2%         | 9.6%            |                   | 6.9%                        | 4.0%         | 4.0%                                | 4.4%                 | 0.3%                          | 4.6%                       | 1.5%                | 6.1%                     |
| Oct 2020    | 2.0%  | 6.7%             | 6.1%            | 11.2%        | 10.7%           |                   | 8.2%                        | 4.7%         | 4.7%                                | 5.3%                 | 0.3%                          | 5.6%                       | 1.6%                | 7.2%                     |
| Sep 2020    | 2.1%  | 8.3%             | 5.7%            | 10.8%        | 10.1%           |                   | 8.2%                        | 4.4%         | 4.4%                                | 5.5%                 | 0.3%                          | 5.8%                       | 1.4%                | 7.2%                     |
| Aug 2020    | 2.6%  | 7.0%             | 5.4%            | 11.2%        | 8.7%            |                   | 7.5%                        | 4.2%         | 4.2%                                | 5.5%                 | 0.3%                          | 5.8%                       | 0.6%                | 6.4%                     |
| Jul 2020    | 6.9%  | 6.1%             | 4.8%            | 10.2%        | 8.5%            |                   | 6.9%                        | 4.7%         | 4.7%                                | 5.3%                 | 0.3%                          | 5.6%                       | 0.7%                | 6.3%                     |
| Jun 2020    | 7.1%  | 6.1%             | 4.8%            | 8.6%         | 9.1%            |                   | 6.8%                        | 4.3%         | 4.3%                                | 4.9%                 | 0.3%                          | 5.2%                       | 1.0%                | 6.1%                     |
| May 2020    | 6.3%  | 8.4%             | 5.5%            | 10.0%        | 11.8%           |                   | 8.6%                        | 7.9%         | 7.9%                                | 5.5%                 | 0.3%                          | 5.8%                       | 2.7%                | 8.4%                     |
| Apr 2020    | 6.7%  | 11.8%            | 8.9%            | 14.2%        | 14.5%           |                   | 11.9%                       | 11.4%        | 11.4%                               | 6.1%                 | 0.2%                          | 6.3%                       | 5.5%                | 11.8%                    |
| Mar 2020    | 6.4%  | 10.2%            | 8.5%            | 11.9%        | 11.0%           |                   | 10.1%                       | 5.9%         | 5.9%                                | 5.8%                 | 0.4%                          | 6.2%                       | 2.6%                | 8.7%                     |
| Feb 2020    | 0.4%  | 6.7%             | 5.6%            | 8.9%         | 8.7%            |                   | 7.2%                        | 4.0%         | 4.0%                                | 5.7%                 | 0.6%                          | 6.3%                       |                     | 6.3%                     |
| Jan 2020    |       | 6.8%             | 6.7%            | 9.3%         | 9.1%            |                   | 7.7%                        | 5.1%         | 5.1%                                | 6.5%                 | 0.6%                          | 7.1%                       |                     | 7.1%                     |
| 2019        |       | 5.7%             | 5.4%            | 8.0%         | 7.9%            |                   | 6.5%                        | 4.0%         | 4.0%                                | 5.2%                 | 0.6%                          | 5.8%                       |                     | 5.8%                     |
| Dec 2019    |       | 7.2%             | 7.0%            | 8.5%         | 8.8%            |                   | 7.8%                        | 3.8%         | 3.8%                                | 6.0%                 | 0.6%                          | 6.6%                       |                     | 6.6%                     |
| Nov 2019    |       | 6.2%             | 5.8%            | 7.5%         | 8.6%            |                   | 6.9%                        |              | 3.9%                                | 5.5%                 | 0.5%                          | 6.1%                       |                     | 6.1%                     |
| Oct 2019    |       | 5.7%             | 5.6%            | 8.0%         | 9.5%            |                   | 7.0%                        |              | 4.3%                                | 5.7%                 | 0.5%                          | 6.3%                       |                     | 6.3%                     |
| Sep 2019    |       | 5.6%             | 4.9%            | 8.1%         | 7.8%            |                   | 6.3%                        |              | 4.1%                                | 5.1%                 | 0.5%                          | 5.6%                       |                     | 5.6%                     |
| Aug 2019    |       | 5.9%             | 5.6%            | 8.5%         | 8.2%            |                   | 6.8%                        |              | 4.4%                                | 5.7%                 | 0.4%                          | 6.1%                       |                     | 6.1%                     |
| Jul 2019    |       | 5.7%             | 4.5%            | 7.6%         | 7.5%            |                   | 6.0%                        |              | 4.5%                                | 5.2%                 | 0.4%                          | 5.6%                       |                     | 5.6%                     |
| Jun 2019    |       | 5.6%             | 4.6%            | 8.0%         | 7.5%            |                   | 6.2%                        |              | 4.0%                                | 5.1%                 | 0.4%                          | 5.5%                       |                     | 5.5%                     |
| May 2019    |       | 5.1%             | 4.3%            | 7.9%         | 6.9%            |                   | 5.7%                        |              | 4.1%                                | 4.8%                 | 0.5%                          | 5.3%                       |                     | 5.3%                     |
| Apr 2019    |       | 5.5%             | 5.1%            | 8.0%         | 6.6%            |                   | 6.0%                        |              | 3.3%                                | 4.6%                 | 0.5%                          | 5.1%                       |                     | 5.1%                     |
| Mar 2019    |       | 5.0%             | 4.5%            | 8.2%         | 7.0%            |                   | 5.8%                        |              | 3.8%                                | 4.8%                 | 0.4%                          | 5.2%                       |                     | 5.2%                     |
| Feb 2019    |       | 5.5%             | 6.6%            | 7.6%         | 7.7%            |                   | 6.7%                        |              | 3.5%                                | 4.8%                 | 1.0%                          | 5.7%                       |                     | 5.7%                     |
| Jan 2019    |       | 5.3%             | 6.2%            |              | 8.8%            |                   | 6.9%                        |              | 4.1%                                | 5.4%                 | 0.8%                          | 6.2%                       |                     | 6.2%                     |