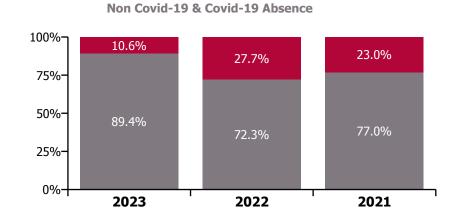

#### Non Covid-19 & Covid-19 Absence

# CHO 8 by Staff Category

| Year/ month | Medical &<br>Dental | Nursing &<br>Midwifery | Health & Social<br>Care<br>Professionals | Management &<br>Administrative | General<br>Support | Patient & Client<br>Care | Certified<br>absence | Self-<br>certified<br>absence | Non<br>Covid-19<br>absence | Covid-19<br>absence | Total<br>absence rate |
|-------------|---------------------|------------------------|------------------------------------------|--------------------------------|--------------------|--------------------------|----------------------|-------------------------------|----------------------------|---------------------|-----------------------|
| 2023        | 2.3%                | 6.9%                   | 5.4%                                     | 5.0%                           | 9.1%               | 7.6%                     | 5.3%                 | 0.5%                          | 5.8%                       | 0.7%                | 6.5%                  |
| Jun 2023    | 3.0%                | 6.5%                   | 5.1%                                     | 5.5%                           | 8.1%               | 7.3%                     | 5.5%                 | 0.4%                          | 5.9%                       | 0.4%                | 6.3%                  |
| May 2023    | 2.1%                | 6.8%                   | 5.9%                                     | 5.3%                           | 8.5%               | 7.1%                     | 5.3%                 | 0.4%                          | 5.7%                       | 0.7%                | 6.4%                  |
| Apr 2023    | 2.6%                | 6.1%                   | 6.1%                                     | 4.7%                           | 7.8%               | 6.8%                     | 5.0%                 | 0.5%                          | 5.4%                       | 0.6%                | 6.1%                  |
| Mar 2023    | 3.1%                | 6.8%                   | 5.6%                                     | 4.4%                           | 8.2%               | 8.0%                     | 5.3%                 | 0.5%                          | 5.8%                       | 0.7%                | 6.6%                  |
| Feb 2023    | 2.0%                | 6.7%                   | 4.2%                                     | 4.8%                           | 9.6%               | 7.2%                     | 5.1%                 | 0.5%                          | 5.5%                       | 0.6%                | 6.1%                  |
| Jan 2023    | 1.1%                | 8.5%                   | 5.4%                                     | 5.3%                           | 12.2%              | 9.2%                     | 5.9%                 | 0.5%                          | 6.4%                       | 1.2%                | 7.6%                  |
| 2022        | 2.6%                | 9.5%                   | 6.4%                                     | 5.9%                           | 11.8%              | 10.3%                    | 5.7%                 | 0.5%                          | 6.2%                       | 2.4%                | 8.5%                  |
| Dec 2022    | 2.5%                | 9.7%                   | 6.5%                                     | 6.5%                           | 10.8%              | 9.1%                     | 6.2%                 | 0.7%                          | 6.9%                       | 1.4%                | 8.3%                  |
| Nov 2022    | 2.5%                | 8.3%                   | 5.3%                                     | 5.3%                           | 8.1%               | 8.6%                     | 5.7%                 | 0.5%                          | 6.2%                       | 1.0%                | 7.2%                  |
| Oct 2022    | 3.3%                | 8.0%                   | 5.8%                                     | 4.7%                           | 7.9%               | 8.8%                     | 5.6%                 | 0.5%                          | 6.1%                       | 1.1%                | 7.3%                  |
| Sep 2022    | 2.4%                | 8.2%                   | 4.8%                                     | 4.6%                           | 7.7%               | 9.3%                     | 5.8%                 | 0.5%                          | 6.3%                       | 0.9%                | 7.2%                  |
| Aug 2022    | 1.7%                | 8.1%                   | 5.1%                                     | 4.6%                           | 12.6%              | 9.6%                     | 6.0%                 | 0.4%                          | 6.4%                       | 1.1%                | 7.5%                  |
| Jul 2022    | 3.3%                | 9.5%                   | 6.9%                                     | 5.6%                           | 10.9%              | 10.8%                    | 5.9%                 | 0.4%                          | 6.4%                       | 2.4%                | 8.8%                  |
| Jun 2022    | 2.9%                | 9.3%                   | 6.0%                                     | 5.7%                           | 11.7%              | 9.6%                     | 5.6%                 | 0.5%                          | 6.1%                       | 2.1%                | 8.2%                  |
| May 2022    | 1.5%                | 7.8%                   | 5.1%                                     | 5.1%                           | 12.6%              | 8.4%                     | 5.4%                 | 0.5%                          | 5.9%                       | 1.2%                | 7.1%                  |
| Apr 2022    | 1.8%                | 10.1%                  | 7.4%                                     | 6.5%                           | 14.4%              | 10.8%                    | 5.7%                 | 0.4%                          | 6.1%                       | 3.1%                | 9.2%                  |
| Mar 2022    | 3.2%                | 12.5%                  | 8.5%                                     | 9.0%                           | 20.3%              | 13.3%                    | 6.0%                 | 0.5%                          | 6.5%                       | 4.9%                | 11.5%                 |
| Feb 2022    | 2.5%                | 9.5%                   | 6.4%                                     | 5.8%                           | 12.2%              | 10.6%                    | 5.1%                 | 0.4%                          | 5.5%                       | 3.1%                | 8.6%                  |
| Jan 2022    | 3.4%                | 12.6%                  | 9.2%                                     | 7.7%                           | 12.7%              | 13.7%                    | 5.1%                 | 0.6%                          | 5.7%                       | 5.8%                | 11.4%                 |
| 2021        | 2.4%                | 7.9%                   | 5.2%                                     | 5.2%                           | 7.0%               | 8.6%                     | 5.1%                 | 0.4%                          | 5.4%                       | 1.6%                | 7.1%                  |
| Dec 2021    | 2.7%                | 9.8%                   | 7.0%                                     | 6.5%                           | 9.8%               | 9.7%                     | 5.4%                 | 0.5%                          | 6.0%                       | 2.6%                | 8.5%                  |
| Nov 2021    | 2.4%                | 10.8%                  | 5.7%                                     | 7.6%                           | 10.3%              | 10.2%                    | 6.0%                 | 0.5%                          | 6.5%                       | 2.4%                | 8.9%                  |
| Oct 2021    | 2.5%                | 8.2%                   | 6.4%                                     | 5.8%                           | 7.8%               | 8.8%                     | 5.7%                 | 0.5%                          | 6.1%                       | 1.4%                | 7.5%                  |
| Sep 2021    | 3.0%                | 7.7%                   | 5.5%                                     | 5.1%                           | 7.4%               | 8.6%                     | 5.5%                 | 0.4%                          | 5.9%                       | 1.1%                | 7.1%                  |
| Aug 2021    | 2.1%                | 7.4%                   | 5.7%                                     | 4.7%                           | 5.7%               | 7.4%                     | 5.3%                 | 0.3%                          | 5.6%                       | 0.9%                | 6.5%                  |
| Jul 2021    | 1.6%                | 7.0%                   | 5.0%                                     | 4.8%                           | 5.3%               | 8.0%                     | 5.3%                 | 0.3%                          | 5.6%                       | 0.8%                | 6.4%                  |
| Jun 2021    | 2.2%                | 6.7%                   | 4.5%                                     | 4.1%                           | 5.1%               | 6.3%                     | 4.5%                 | 0.4%                          | 4.9%                       | 0.7%                | 5.6%                  |
| May 2021    | 1.5%                | 6.3%                   | 3.5%                                     | 3.2%                           | 4.8%               | 6.7%                     | 4.3%                 | 0.3%                          | 4.6%                       | 0.8%                | 5.4%                  |
| Apr 2021    | 2.0%                | 6.1%                   | 4.1%                                     | 4.0%                           | 6.9%               | 7.6%                     | 4.6%                 | 0.3%                          | 4.9%                       | 0.9%                | 5.8%                  |
| Mar 2021    | 2.6%                | 5.9%                   | 4.1%                                     | 3.9%                           | 6.9%               | 7.5%                     | 4.1%                 | 0.3%                          | 4.5%                       | 1.2%                | 5.7%                  |