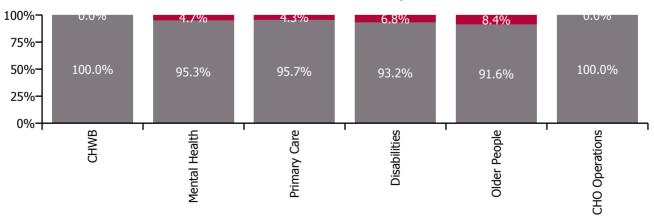

| 4.3%                     |
| Disabilities                                             | 5.2%                 | 0.4%                          | 5.6%                       | 0.4%                | 6.0%                     | 93.2%                        | 6.8%                     |
| Older People                                             | 7.1%                 | 0.6%                          | 7.7%                       | 0.7%                | 8.4%                     | 91.6%                        | 8.4%                     |
| CHO Operations                                           | 6.6%                 | 0.0%                          | 6.6%                       | 0.0%                | 6.6%                     | 100.0%                       | 0.0%                     |









| Health Service Absence Rate - by<br>Care Group: Jun 2023 | Medical &<br>Dental | Nursing &<br>Midwifery | Health & Social<br>Care<br>Professionals | Management &<br>Administrative | General<br>Support | Patient & Client<br>Care | Certified<br>absence | Self-<br>certified<br>absence | Non<br>Covid-19<br>absence | Covid-19<br>absence | Total<br>absence<br>rate |
|----------------------------------------------------------|---------------------|------------------------|------------------------------------------|--------------------------------|--------------------|--------------------------|----------------------|-------------------------------|----------------------------|---------------------|--------------------------|
| CHO 8                                                    | 3.0%