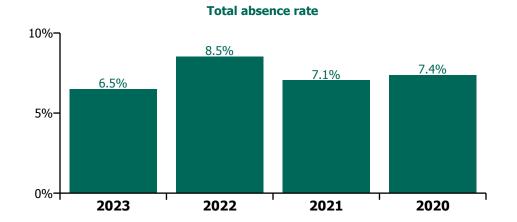

# CHO 8 by Staff Category

| Year/ month | Medical &<br>Dental | Nursing &<br>Midwifery | Health & Social<br>Care<br>Professionals | Management &<br>Administrative | General<br>Support | Patient & Client<br>Care | Certified<br>absence | Self-<br>certified<br>absence | Non<br>Covid-19<br>absence | Covid-19<br>absence | Total<br>absence rate |
|-------------|---------------------|------------------------|------------------------------------------|--------------------------------|--------------------|--------------------------|----------------------|-------------------------------|----------------------------|---------------------|-----------------------|
| 2023        | 2.3%                | 6.9%                   | 5.4%                                     | 5.0%                           | 9.1%               | 7.6%                     | 5.3%                 | 0.5%                          | 5.8%                       | 0.7%                | 6.5%                  |
| Jun 2023    | 3.0%                | 6.5%                   | 5.1%                                     | 5.5%                           | 8.1%               | 7.3%                     | 5.5%                 | 0.4%                          | 5.9%                       | 0.4%                | 6.3%                  |
| May 2023    | 2.1%                | 6.8%                   | 5.9%                                     | 5.3%                           | 8.5%               | 7.1%                     | 5.3%                 | 0.4%                          | 5.7%                       | 0.7%                | 6.4%                  |
| Apr 2023    | 2.6%                | 6.1%                   | 6.1%                                     | 4.7%                           | 7.8%               | 6.8%                     | 5.0%                 | 0.5%                          | 5.4%                       | 0.6%                | 6.1%                  |
| Mar 2023    | 3.1%                | 6.8%                   | 5.6%                                     | 4.4%                           | 8.2%               | 8.0%                     | 5.3%                 | 0.5%                          | 5.8%                       | 0.7%                | 6.6%                  |
| Feb 2023    | 2.0%                | 6.7%                   | 4.2%                                     | 4.8%                           | 9.6%               | 7.2%                     | 5.1%                 | 0.5%                          | 5.5%                       | 0.6%                | 6.1%                  |
| Jan 2023    | 1.1%                | 8.5%                   | 5.4%                                     | 5.3%                           | 12.2%              | 9.2%                     | 5.9%                 | 0.5%                          | 6.4%                       | 1.2%                | 7.6%                  |
| 2022        | 2.6%                | 9.5%                   | 6.4%                                     | 5.9%                           | 11.8%              | 10.3%                    | 5.7%                 | 0.5%                          | 6.2%                       | 2.4%                | 8.5%                  |
| Dec 2022    | 2.5%                | 9.7%                   | 6.5%                                     | 6.5%                           | 10.8%              | 9.1%                     | 6.2%                 | 0.7%                          | 6.9%                       | 1.4%                | 8.3%                  |
| Nov 2022    | 2.5%                | 8.3%                   | 5.3%                                     | 5.3%                           | 8.1%               | 8.6%                     | 5.7%                 | 0.5%                          | 6.2%                       | 1.0%                | 7.2%                  |
| Oct 2022    | 3.3%                | 8.0%                   | 5.8%                                     | 4.7%                           | 7.9%               | 8.8%                     | 5.6%                 | 0.5%                          | 6.1%                       | 1.1%                | 7.3%                  |
| Sep 2022    | 2.4%                | 8.2%                   | 4.8%                                     | 4.6%                           | 7.7%               | 9.3%                     | 5.8%                 | 0.5%                          | 6.3%                       | 0.9%                | 7.2%                  |
| Aug 2022    | 1.7%                | 8.1%                   | 5.1%                                     | 4.6%                           | 12.6%              | 9.6%                     | 6.0%                 | 0.4%                          | 6.4%                       | 1.1%                | 7.5%                  |
| Jul 2022    | 3.3%                | 9.5%                   | 6.9%                                     | 5.6%                           | 10.9%              | 10.8%                    | 5.9%                 | 0.4%                          | 6.4%                       | 2.4%                | 8.8%                  |
| Jun 2022    | 2.9%                | 9.3%                   | 6.0%                                     | 5.7%                           | 11.7%              | 9.6%                     | 5.6%                 | 0.5%                          | 6.1%                       | 2.1%                | 8.2%                  |
| May 2022    | 1.5%                | 7.8%                   | 5.1%                                     | 5.1%                           | 12.6%              | 8.4%                     | 5.4%                 | 0.5%                          | 5.9%                       | 1.2%                | 7.1%                  |
| Apr 2022    | 1.8%                | 10.1%                  | 7.4%                                     | 6.5%                           | 14.4%              | 10.8%                    | 5.7%                 | 0.4%                          | 6.1%                       | 3.1%                | 9.2%                  |
| Mar 2022    | 3.2%                | 12.5%                  | 8.5%                                     | 9.0%                           | 20.3%              | 13.3%                    | 6.0%                 | 0.5%                          | 6.5%                       | 4.9%                | 11.5%                 |
| Feb 2022    | 2.5%                | 9.5%                   | 6.4%                                     | 5.8%                           | 12.2%              | 10.6%                    | 5.1%                 | 0.4%                          | 5.5%                       | 3.1%                | 8.6%                  |
| Jan 2022    | 3.4%                | 12.6%                  | 9.2%                                     | 7.7%                           | 12.7%              | 13.7%                    | 5.1%                 | 0.6%                          | 5.7%                       | 5.8%                | 11.4%                 |
| 2021        | 2.4%                | 7.9%                   | 5.2%                                     | 5.2%                           | 7.0%               | 8.6%                     | 5.1%                 | 0.4%                          | 5.4%                       | 1.6%                | 7.1%                  |
| Dec 2021    | 2.7%                | 9.8%                   | 7.0%                                     | 6.5%                           | 9.8%               | 9.7%                     | 5.4%                 | 0.5%                          | 6.0%                       | 2.6%                | 8.5%                  |
| Nov 2021    | 2.4%                | 10.8%                  | 5.7%                                     | 7.6%                           | 10.3%              | 10.2%                    | 6.0%                 | 0.5%                          | 6.5%                       | 2.4%                | 8.9%                  |
| Oct 2021    | 2.5%                | 8.2%                   | 6.4%                                     | 5.8%                           | 7.8%               | 8.8%                     | 5.7%                 | 0.5%                          | 6.1%                       | 1.4%                | 7.5%                  |
| Sep 2021    | 3.0%                | 7.7%                   | 5.5%                                     | 5.1%                           | 7.4%               | 8.6%                     | 5.5%                 | 0.4%                          | 5.9%                       | 1.1%                | 7.1%                  |
| Aug 2021    | 2.1%                | 7.4%                   | 5.7%                                     | 4.7%                           | 5.7%               | 7.4%                     | 5.3%                 | 0.3%                          | 5.6%                       | 0.9%                | 6.5%                  |
| Jul 2021    | 1.6%                | 7.0%                   | 5.0%                                     | 4.8%                           | 5.3%               | 8.0%                     | 5.3%                 | 0.3%                          | 5.6%                       | 0.8%                | 6.4%                  |
| Jun 2021    | 2.2%                | 6.7%                   | 4.5%                                     | 4.1%                           | 5.1%               | 6.3%                     | 4.5%                 | 0.4%                          | 4.9%                       | 0.7%                | 5.6%                  |
| May 2021    | 1.5%                | 6.3%                   | 3.5%                                     | 3.2%                           | 4.8%               | 6.7%                     | 4.3%                 | 0.3%                          | 4.6%                       | 0.8%                | 5.4%                  |
| Apr 2021    | 2.0%                | 6.1%                   | 4.1%                                     | 4.0%                           | 6.9%               | 7.6%                     | 4.6%                 | 0.3%                          | 4.9%                       | 0.9%                | 5.8%                  |
| Mar 2021    | 2.6%                | 5.9%                   | 4.1%                                     | 3.9%                           | 6.9%               | 7.5%                     | 4.1%                 | 0.3%                          | 4.5%                       | 1.2%                | 5.7%                  |