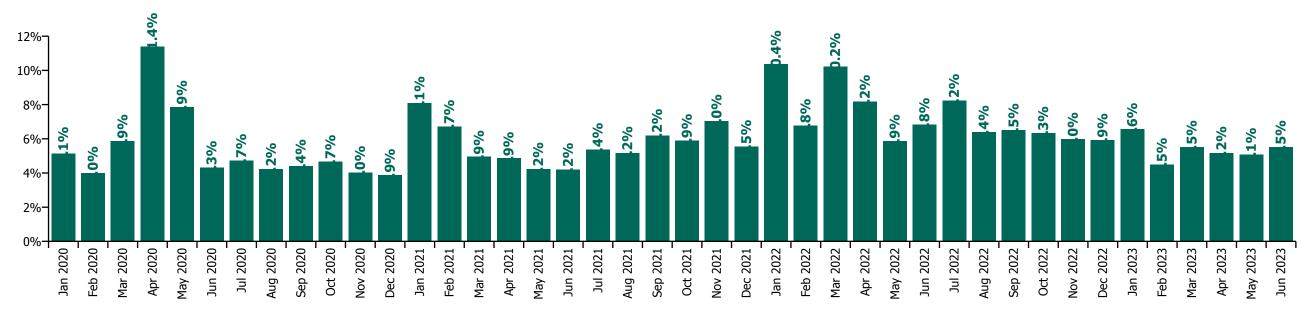

# CHO 8 by Staff Category

| Year/ month | Medical &<br>Dental | Nursing &<br>Midwifery | Health & Social<br>Care<br>Professionals | Management &<br>Administrative | General<br>Support | Patient & Client<br>Care | Certified<br>absence | Self-<br>certified<br>absence | Non<br>Covid-19<br>absence | Covid-19<br>absence | Total<br>absence rate |
|-------------|---------------------|------------------------|------------------------------------------|--------------------------------|--------------------|--------------------------|----------------------|-------------------------------|----------------------------|---------------------|-----------------------|
| 2023        | 2.3%                | 6.9%                   | 5.4%                                     | 5.0%                           | 9.1%               | 7.6%                     | 5.3%                 | 0.5%                          | 5.8%                       | 0.7%                | 6.5%                  |
| Jun 2023    | 3.0%                | 6.5%                   | 5.1%                                     | 5.5%                           | 8.1%               | 7.3%                     | 5.5%                 | 0.4%                          | 5.9%                       | 0.4%                | 6.3%                  |
| May 2023    | 2.1%                | 6.8%                   | 5.9%                                     | 5.3%                           | 8.5%               | 7.1%                     | 5.3%                 | 0.4%                          | 5.7%                       | 0.7%                | 6.4%                  |
| Apr 2023    | 2.6%                | 6.1%                   | 6.1%                                     | 4.7%                           | 7.8%               | 6.8%                     | 5.0%                 | 0.5%                          | 5.4%                       | 0.6%                | 6.1%                  |
| Mar 2023    | 3.1%                | 6.8%                   | 5.6%                                     | 4.4%                           | 8.2%               | 8.0%                     | 5.3%                 | 0.5%                          | 5.8%                       | 0.7%                | 6.6%                  |
| Feb 2023    | 2.0%                | 6.7%                   | 4.2%                                     | 4.8%                           | 9.6%               | 7.2%                     | 5.1%                 | 0.5%                          | 5.5%                       | 0.6%                | 6.1%                  |
| Jan 2023    | 1.1%                | 8.5%                   | 5.4%                                     | 5.3%                           | 12.2%              | 9.2%                     | 5.9%                 | 0.5%                          | 6.4%                       | 1.2%                | 7.6%                  |
| 2022        | 2.6%                | 9.5%                   | 6.4%                                     | 5.9%                           | 11.8%              | 10.3%                    | 5.7%                 | 0.5%                          | 6.2%                       | 2.4%                | 8.5%                  |
| Dec 2022    | 2.5%                | 9.7%                   | 6.5%                                     | 6.5%                           | 10.8%              | 9.1%                     | 6.2%                 | 0.7%                          | 6.9%                       | 1.4%                | 8.3%                  |
| Nov 2022    | 2.5%                | 8.3%                   | 5.3%                                     | 5.3%                           | 8.1%               | 8.6%                     | 5.7%                 | 0.5%                          | 6.2%                       | 1.0%                | 7.2%                  |
| Oct 2022    | 3.3%                | 8.0%                   | 5.8%                                     | 4.7%                           | 7.9%               | 8.8%                     | 5.6%                 | 0.5%                          | 6.1%                       | 1.1%                | 7.3%                  |
| Sep 2022    | 2.4%                | 8.2%                   | 4.8%                                     | 4.6%                           | 7.7%               | 9.3%                     | 5.8%                 | 0.5%                          | 6.3%                       | 0.9%                | 7.2%                  |
| Aug 2022    | 1.7%                | 8.1%                   | 5.1%                                     | 4.6%                           | 12.6%              | 9.6%                     | 6.0%                 | 0.4%                          | 6.4%                       | 1.1%                | 7.5%                  |
| Jul 2022    | 3.3%                | 9.5%                   | 6.9%                                     | 5.6%                           | 10.9%              | 10.8%                    | 5.9%                 | 0.4%                          | 6.4%                       | 2.4%                | 8.8%                  |
| Jun 2022    | 2.9%                | 9.3%                   | 6.0%                                     | 5.7%                           | 11.7%              | 9.6%                     | 5.6%                 | 0.5%                          | 6.1%                       | 2.1%                | 8.2%                  |
| May 2022    | 1.5%                | 7.8%                   | 5.1%                                     | 5.1%                           | 12.6%              | 8.4%                     | 5.4%                 | 0.5%                          | 5.9%                       | 1.2%                | 7.1%                  |
| Apr 2022    | 1.8%                | 10.1%                  | 7.4%                                     | 6.5%                           | 14.4%              | 10.8%                    | 5.7%                 | 0.4%                          | 6.1%                       | 3.1%                | 9.2%                  |
| Mar 2022    | 3.2%                | 12.5%                  | 8.5%                                     | 9.0%                           | 20.3%              | 13.3%                    | 6.0%                 | 0.5%                          | 6.5%                       | 4.9%                | 11.5%                 |
| Feb 2022    | 2.5%                | 9.5%                   | 6.4%                                     | 5.8%                           | 12.2%              | 10.6%                    | 5.1%                 | 0.4%                          | 5.5%                       | 3.1%                | 8.6%                  |
| Jan 2022    | 3.4%                | 12.6%                  | 9.2%                                     | 7.7%                           | 12.7%              | 13.7%                    | 5.1%                 | 0.6%                          | 5.7%                       | 5.8%                | 11.4%                 |
| 2021        | 2.4%                | 7.9%                   | 5.2%                                     | 5.2%                           | 7.0%               | 8.6%                     | 5.1%                 | 0.4%                          | 5.4%                       | 1.6%                | 7.1%                  |
| Dec 2021    | 2.7%                | 9.8%                   | 7.0%                                     | 6.5%                           | 9.8%               | 9.7%                     | 5.4%                 | 0.5%                          | 6.0%                       | 2.6%                | 8.5%                  |
| Nov 2021    | 2.4%                | 10.8%                  | 5.7%                                     | 7.6%                           | 10.3%              | 10.2%                    | 6.0%                 | 0.5%                          | 6.5%                       | 2.4%                | 8.9%                  |
| Oct 2021    | 2.5%                | 8.2%                   | 6.4%                                     | 5.8%                           | 7.8%               | 8.8%                     | 5.7%                 | 0.5%                          | 6.1%                       | 1.4%                | 7.5%                  |
| Sep 2021    | 3.0%                | 7.7%                   | 5.5%                                     | 5.1%                           | 7.4%               | 8.6%                     | 5.5%                 | 0.4%                          | 5.9%                       | 1.1%                | 7.1%                  |
| Aug 2021    | 2.1%                | 7.4%                   | 5.7%                                     | 4.7%                           | 5.7%               | 7.4%                     | 5.3%                 | 0.3%                          | 5.6%                       | 0.9%                | 6.5%                  |
| Jul 2021    | 1.6%                | 7.0%                   | 5.0%                                     | 4.8%                           | 5.3%               | 8.0%                     | 5.3%                 | 0.3%                          | 5.6%                       | 0.8%                | 6.4%                  |
| Jun 2021    | 2.2%                | 6.7%                   | 4.5%                                     | 4.1%                           | 5.1%               | 6.3%                     | 4.5%                 | 0.4%                          | 4.9%                       | 0.7%                | 5.6%                  |
| May 2021    | 1.5%                | 6.3%                   | 3.5%                                     | 3.2%                           | 4.8%               | 6.7%                     | 4.3%                 | 0.3%                          | 4.6%                       | 0.8%                | 5.4%                  |
| Apr 2021    | 2.0%                | 6.1%                   | 4.1%                                     | 4.0%                           | 6.9%               | 7.6%                     | 4.6%                 | 0.3%                          | 4.9%                       | 0.9%                | 5.8%                  |
| Mar 2021    | 2.6%                | 5.9%                   | 4.1%                                     | 3.9%                           | 6.9%               | 7.5%                     | 4.1%                 | 0.3%                          | 4.5%                       | 1.2%                | 5.7%                  |

| Feb 2021 | 3.1% | 8.6%  | 4.7% | 5.2% | 6.6%  | 10.1% | 4.9% | 0.4% | 5.3% | 2.4% | 7.7%  |
|----------|------|-------|------|------|-------|-------|------|------|------|------|-------|
| Jan 2021 | 3.0% | 11.0% | 5.7% | 7.0% | 7.8%  | 11.6% | 5.1% | 0.2% | 5.3% | 4.0% | 9.4%  |
| 2020     | 2.7% | 8.0%  | 5.2% | 5.3% | 7.1%  | 9.4%  | 5.4% | 0.3% | 5.8% | 1.6% | 7.4%  |
| Dec 2020 | 1.7% | 8.7%  | 4.3% | 4.8% | 6.7%  | 7.7%  | 4.9% | 0.3% | 5.2% | 1.6% | 6.8%  |
| Nov 2020 | 2.4% | 6.9%  | 3.3% | 4.2% | 6.6%  | 8.0%  | 4.4% | 0.3% | 4.6% | 1.5% | 6.1%  |
| Oct 2020 | 1.9% | 7.6%  | 5.4% | 5.0% | 7.2%  | 9.4%  | 5.3% | 0.3% | 5.6% | 1.6% | 7.2%  |
| Sep 2020 | 3.1% | 8.5%  | 4.8% | 4.6% | 6.9%  | 8.8%  | 5.5% | 0.3% | 5.8% | 1.4% | 7.2%  |
| Aug 2020 | 2.0% | 6.7%  | 4.8% | 4.9% | 6.5%  | 8.1%  | 5.5% | 0.3% | 5.8% | 0.6% | 6.4%  |
| Jul 2020 | 1.3% | 6.6%  | 4.3% | 3.9% | 5.2%  | 9.0%  | 5.3% | 0.3% | 5.6% | 0.7% | 6.3%  |
| Jun 2020 | 1.3% | 6.2%  | 4.2% | 3.8% | 4.3%  | 8.9%  | 4.9% | 0.3% | 5.2% | 1.0% | 6.1%  |
| May 2020 | 3.1% | 8.9%  | 5.5% | 4.5% | 6.7%  | 11.9% | 5.5% | 0.3% | 5.8% | 2.7% | 8.4%  |
| Apr 2020 | 5.2% | 13.2% | 7.9% | 6.9% | 13.5% | 15.1% | 6.1% | 0.2% | 6.3% | 5.5% | 11.8% |
| Mar 2020 | 5.7% | 9.3%  | 7.5% | 7.9% | 8.0%  | 9.6%  | 5.8% | 0.4% | 6.2% | 2.6% | 8.7%  |
| Feb 2020 | 2.1% | 6.2%  | 4.9% | 6.2% | 5.4%  | 7.6%  | 5.7% | 0.6% | 6.3% |      | 6.3%  |
| Jan 2020 | 2.0% | 7.1%  | 5.8% | 6.7% | 8.1%  | 8.4%  | 6.5% | 0.6% | 7.1% |      | 7.1%  |