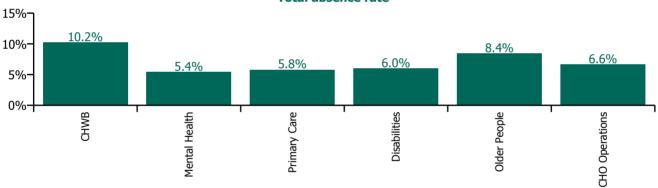

| Health Service Absence Rate - by Care<br>Group: Jun 2023 | Certified<br>absence | Self-<br>certified<br>absence | Non<br>Covid-19<br>absence | Covid-19<br>absence | Total<br>absence<br>rate | % Non<br>Covid-19<br>absence | %<br>Covid-19<br>absence |
|----------------------------------------------------------|----------------------|-------------------------------|----------------------------|---------------------|--------------------------|------------------------------|--------------------------|
| CHO 8                                                    | 5.5%                 | 0.4%                          | 5.9%                       | 0.4%                | 6.3%                     | 93.8%                        | 6.2%                     |
| Community Health & Wellbeing                             | 9.9%                 | 0.3%                          | 10.2%                      | 0.0%                | 10.2%                    | 100.0%                       | 0.0%                     |
| Mental Health                                            | 4.6%                 | 0.6%                          | 5.2%                       | 0.3%                | 5.4%                     | 95.3%                        | 4.7%                     |
| Primary Care                                             | 5.3%                 | 0.2%                          | 5.5%                       | 0.2%                | 5.8%                     | 95.7%                        | 4.3%                     |
| Disabilities                                             | 5.2%                 | 0.4%                          | 5.6%                       | 0.4%                | 6.0%                     | 93.2%                        | 6.8%                     |
| Older People                                             | 7.1%                 | 0.6%                          | 7.7%                       | 0.7%                | 8.4%                     | 91.6%                        | 8.4%                     |
| CHO Operations                                           | 6.6%                 | 0.0%                          | 6.6%                       | 0.0%                | 6.6%                     | 100.0%                       | 0.0%                     |