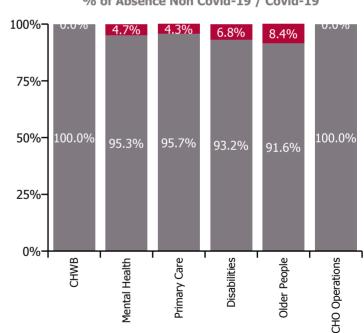

| Health Service Absence Rate - by Care<br>Group: Jun 2023 | Certified<br>absence | Self-<br>certified<br>absence | Non<br>Covid-19<br>absence | Covid-19<br>absence | Total<br>absence<br>rate | % Non<br>Covid-19<br>absence | %<br>Covid-19<br>absence |
|----------------------------------------------------------|----------------------|-------------------------------|----------------------------|---------------------|--------------------------|------------------------------|--------------------------|
| CHO 8                                                    | 5.5%                 | 0.4%                          | 5.9%                       | 0.4%                | 6.3%                     | 93.8%                        | 6.2%                     |
| Community Health & Wellbeing                             | 9.9%                 | 0.3%                          | 10.2%                      | 0.0%                | 10.2%                    | 100.0%                       | 0.0%                     |
| Mental Health                                            | 4.6%                 | 0.6%                          | 5.2%                       | 0.3%                | 5.4%                     | 95.3%                        | 4.7%                     |
| Primary Care                                             | 5.3%                 | 0.2%                          | 5.5%                       | 0.2%                | 5.8%                     | 95.7%                        | 4.3%                     |
| Disabilities                                             | 5.2%                 | 0.4%                          | 5.6%                       | 0.4%                | 6.0%                     | 93.2%                        | 6.8%                     |
| Older People                                             | 7.1%                 | 0.6%                          | 7.7%                       | 0.7%                | 8.4%                     | 91.6%                        | 8.4%                     |
| CHO Operations                                           | 6.6%                 | 0.0%                          | 6.6%                       | 0.0%                | 6.6%                     | 100.0%                       | 0.0%                     |