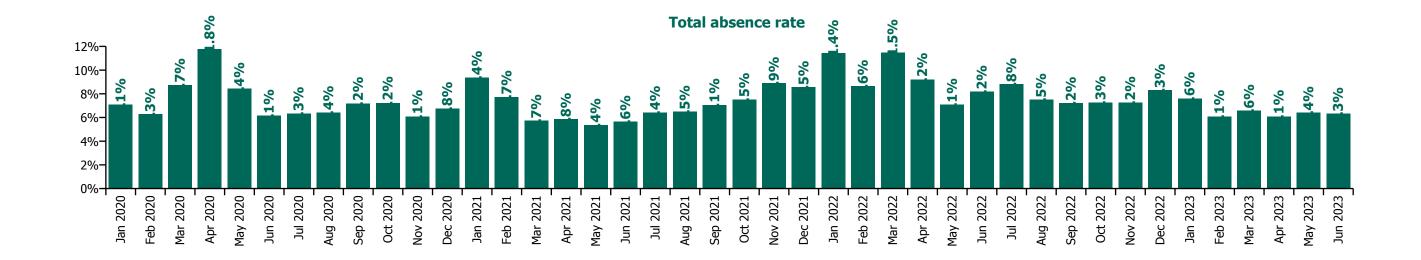

# CHO 8 by Staff Category

| Year/ month | Medical &<br>Dental | Nursing &<br>Midwifery | Health & Social<br>Care<br>Professionals | Management &<br>Administrative | General<br>Support | Patient & Client<br>Care | Certified<br>absence | Self-<br>certified<br>absence | Non<br>Covid-19<br>absence | Covid-19<br>absence | Total<br>absence rate |
|-------------|---------------------|------------------------|------------------------------------------|--------------------------------|--------------------|--------------------------|----------------------|-------------------------------|----------------------------|---------------------|-----------------------|
| 2023        | 2.3%                | 6.9%                   | 5.4%                                     | 5.0%                           | 9.1%               | 7.6%                     | 5.3%                 | 0.5%                          | 5.8%                       | 0.7%                | 6.5%                  |
| Jun 2023    | 3.0%                | 6.5%                   | 5.1%                                     | 5.5%                           | 8.1%               | 7.3%                     | 5.5%                 | 0.4%                          | 5.9%                       | 0.4%                | 6.3%                  |
| May 2023    | 2.1%                | 6.8%                   | 5.9%                                     | 5.3%                           | 8.5%               | 7.1%                     | 5.3%                 | 0.4%                          | 5.7%                       | 0.7%                | 6.4%                  |
| Apr 2023    | 2.6%                | 6.1%                   | 6.1%                                     | 4.7%                           | 7.8%               | 6.8%                     | 5.0%                 | 0.5%                          | 5.4%                       | 0.6%                | 6.1%                  |
| Mar 2023    | 3.1%                | 6.8%                   | 5.6%                                     | 4.4%                           | 8.2%               | 8.0%                     | 5.3%                 | 0.5%                          | 5.8%                       | 0.7%                | 6.6%                  |
| Feb 2023    | 2.0%                | 6.7%                   | 4.2%                                     | 4.8%                           | 9.6%               | 7.2%                     | 5.1%                 | 0.5%                          | 5.5%                       | 0.6%                | 6.1%                  |
| Jan 2023    | 1.1%                | 8.5%                   | 5.4%                                     | 5.3%                           | 12.2%              | 9.2%                     | 5.9%                 | 0.5%                          | 6.4%                       | 1.2%                | 7.6%                  |
| 2022        | 2.6%                | 9.5%                   | 6.4%                                     | 5.9%                           | 11.8%              | 10.3%                    | 5.7%                 | 0.5%                          | 6.2%                       | 2.4%                | 8.5%                  |
| Dec 2022    | 2.5%                | 9.7%                   | 6.5%                                     | 6.5%                           | 10.8%              | 9.1%                     | 6.2%                 | 0.7%                          | 6.9%                       | 1.4%                | 8.3%                  |
| Nov 2022    | 2.5%                | 8.3%                   | 5.3%                                     | 5.3%                           | 8.1%               | 8.6%                     | 5.7%                 | 0.5%                          | 6.2%                       | 1.0%                | 7.2%                  |
| Oct 2022    | 3.3%                | 8.0%                   | 5.8%                                     | 4.7%                           | 7.9%               | 8.8%                     | 5.6%                 | 0.5%                          | 6.1%                       | 1.1%                | 7.3%                  |
| Sep 2022    | 2.4%                | 8.2%                   | 4.8%                                     | 4.6%                           | 7.7%               | 9.3%                     | 5.8%                 | 0.5%                          | 6.3%                       | 0.9%                | 7.2%                  |
| Aug 2022    | 1.7%                | 8.1%                   | 5.1%                                     | 4.6%                           | 12.6%              | 9.6%                     | 6.0%                 | 0.4%                          | 6.4%                       | 1.1%                | 7.5%                  |
| Jul 2022    | 3.3%                | 9.5%                   | 6.9%                                     | 5.6%                           | 10.9%              | 10.8%                    | 5.9%                 | 0.4%                          | 6.4%                       | 2.4%                | 8.8%                  |
| Jun 2022    | 2.9%                | 9.3%                   | 6.0%                                     | 5.7%                           | 11.7%              | 9.6%                     | 5.6%                 | 0.5%                          | 6.1%                       | 2.1%                | 8.2%                  |
| May 2022    | 1.5%                | 7.8%                   | 5.1%                                     | 5.1%                           | 12.6%              | 8.4%                     | 5.4%                 | 0.5%                          | 5.9%                       | 1.2%                | 7.1%                  |
| Apr 2022    | 1.8%                | 10.1%                  | 7.4%                                     | 6.5%                           | 14.4%              | 10.8%                    | 5.7%                 | 0.4%                          | 6.1%                       | 3.1%                | 9.2%                  |
| Mar 2022    | 3.2%                | 12.5%                  | 8.5%                                     | 9.0%                           | 20.3%              | 13.3%                    | 6.0%                 | 0.5%                          | 6.5%                       | 4.9%                | 11.5%                 |
| Feb 2022    | 2.5%                | 9.5%                   | 6.4%                                     | 5.8%                           | 12.2%              | 10.6%                    | 5.1%                 | 0.4%                          | 5.5%                       | 3.1%                | 8.6%                  |
| Jan 2022    | 3.4%                | 12.6%                  | 9.2%                                     | 7.7%                           | 12.7%              | 13.7%                    | 5.1%                 | 0.6%                          | 5.7%                       | 5.8%                | 11.4%                 |
| 2021        | 2.4%                | 7.9%                   | 5.2%                                     | 5.2%                           | 7.0%               | 8.6%                     | 5.1%                 | 0.4%                          | 5.4%                       | 1.6%                | 7.1%                  |
| Dec 2021    | 2.7%                | 9.8%                   | 7.0%                                     | 6.5%                           | 9.8%               | 9.7%                     | 5.4%                 | 0.5%                          | 6.0%                       | 2.6%                | 8.5%                  |
| Nov 2021    | 2.4%                | 10.8%                  | 5.7%                                     | 7.6%                           | 10.3%              | 10.2%                    | 6.0%                 | 0.5%                          | 6.5%                       | 2.4%                | 8.9%                  |
| Oct 2021    | 2.5%                | 8.2%                   | 6.4%                                     | 5.8%                           | 7.8%               | 8.8%                     | 5.7%                 | 0.5%                          | 6.1%                       | 1.4%                | 7.5%                  |
| Sep 2021    | 3.0%                | 7.7%                   | 5.5%                                     | 5.1%                           | 7.4%               | 8.6%                     | 5.5%                 | 0.4%                          | 5.9%                       | 1.1%                | 7.1%                  |
| Aug 2021    | 2.1%                | 7.4%                   | 5.7%                                     | 4.7%                           | 5.7%               | 7.4%                     | 5.3%                 | 0.3%                          | 5.6%                       | 0.9%                | 6.5%                  |
| Jul 2021    | 1.6%                | 7.0%                   | 5.0%                                     | 4.8%                           | 5.3%               | 8.0%                     | 5.3%                 | 0.3%                          | 5.6%                       | 0.8%                | 6.4%                  |
| Jun 2021    | 2.2%                | 6.7%                   | 4.5%                                     | 4.1%                           | 5.1%               | 6.3%                     | 4.5%                 | 0.4%                          | 4.9%                       | 0.7%                | 5.6%                  |
| May 2021    | 1.5%                | 6.3%                   | 3.5%                                     | 3.2%                           | 4.8%               | 6.7%                     | 4.3%                 | 0.3%                          | 4.6%                       | 0.8%                | 5.4%                  |
| Apr 2021    | 2.0%                | 6.1%                   | 4.1%                                     | 4.0%                           | 6.9%               | 7.6%                     | 4.6%                 | 0.3%                          | 4.9%                       | 0.9%                | 5.8%                  |
| Mar 2021    | 2.6%                | 5.9%                   | 4.1%                                     | 3.9%                           | 6.9%               | 7.5%                     | 4.1%                 | 0.3%                          | 4.5%                       | 1.2%                | 5.7%                  |

| Feb 2021 | 3.1% | 8.6%  | 4.7% | 5.2% | 6.6%  | 10.1% | 4.9% | 0.4% | 5.3% | 2.4% | 7.7%  |
|----------|------|-------|------|------|-------|-------|------|------|------|------|-------|
| Jan 2021 | 3.0% | 11.0% | 5.7% | 7.0% | 7.8%  | 11.6% | 5.1% | 0.2% | 5.3% | 4.0% | 9.4%  |
| 2020     | 2.7% | 8.0%  | 5.2% | 5.3% | 7.1%  | 9.4%  | 5.4% | 0.3% | 5.8% | 1.6% | 7.4%  |
| Dec 2020 | 1.7% | 8.7%  | 4.3% | 4.8% | 6.7%  | 7.7%  | 4.9% | 0.3% | 5.2% | 1.6% | 6.8%  |
| Nov 2020 | 2.4% | 6.9%  | 3.3% | 4.2% | 6.6%  | 8.0%  | 4.4% | 0.3% | 4.6% | 1.5% | 6.1%  |
| Oct 2020 | 1.9% | 7.6%  | 5.4% | 5.0% | 7.2%  | 9.4%  | 5.3% | 0.3% | 5.6% | 1.6% | 7.2%  |
| Sep 2020 | 3.1% | 8.5%  | 4.8% | 4.6% | 6.9%  | 8.8%  | 5.5% | 0.3% | 5.8% | 1.4% | 7.2%  |
| Aug 2020 | 2.0% | 6.7%  | 4.8% | 4.9% | 6.5%  | 8.1%  | 5.5% | 0.3% | 5.8% | 0.6% | 6.4%  |
| Jul 2020 | 1.3% | 6.6%  | 4.3% | 3.9% | 5.2%  | 9.0%  | 5.3% | 0.3% | 5.6% | 0.7% | 6.3%  |
| Jun 2020 | 1.3% | 6.2%  | 4.2% | 3.8% | 4.3%  | 8.9%  | 4.9% | 0.3% | 5.2% | 1.0% | 6.1%  |
| May 2020 | 3.1% | 8.9%  | 5.5% | 4.5% | 6.7%  | 11.9% | 5.5% | 0.3% | 5.8% | 2.7% | 8.4%  |
| Apr 2020 | 5.2% | 13.2% | 7.9% | 6.9% | 13.5% | 15.1% | 6.1% | 0.2% | 6.3% | 5.5% | 11.8% |
| Mar 2020 | 5.7% | 9.3%  | 7.5% | 7.9% | 8.0%  | 9.6%  | 5.8% | 0.4% | 6.2% | 2.6% | 8.7%  |
| Feb 2020 | 2.1% | 6.2%  | 4.9% | 6.2% | 5.4%  | 7.6%  | 5.7% | 0.6% | 6.3% |      | 6.3%  |
| Jan 2020 | 2.0% | 7.1%  | 5.8% | 6.7% | 8.1%  | 8.4%  | 6.5% | 0.6% | 7.1% |      | 7.1%  |