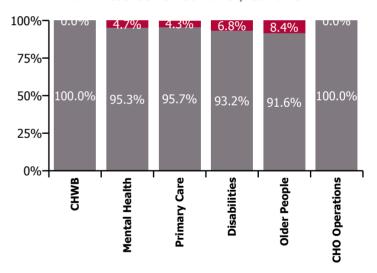

| Health Service Absence Rate - by Care<br>Group: Jun 2023 | Certified<br>absence | Self-<br>certified<br>absence | Non<br>Covid-19<br>absence | Covid-19<br>absence | Total<br>absence<br>rate | % Non<br>Covid-19<br>absence | %<br>Covid-19<br>absence |
|----------------------------------------------------------|----------------------|-------------------------------|----------------------------|---------------------|--------------------------|------------------------------|--------------------------|
| CHO 8                                                    | 5.5%                 | 0.4%                          | 5.9%                       | 0.4%                | 6.3%                     | 93.8%                        | 6.2%                     |
| Community Health & Wellbeing                             | 9.9%                 | 0.3%                          | 10.2%                      | 0.0%                | 10.2%                    | 100.0%                       | 0.0%                     |
| Mental Health                                            | 4.6%                 | 0.6%                          | 5.2%                       | 0.3%                | 5.4%                     | 95.3%                        | 4.7%                     |
| Primary Care                                             | 5.3%                 | 0.2%                          | 5.5%                       | 0.2%                | 5.8%                     | 95.7%                        | 4.3%                     |
| Disabilities                                             | 5.2%                 | 0.4%                          | 5.6%                       | 0.4%                | 6.0%                     | 93.2%                        | 6.8%                     |
| Older People                                             | 7.1%                 | 0.6%                          | 7.7%                       | 0.7%                | 8.4%                     | 91.6%                        | 8.4%                     |
| CHO Operations                                           | 6.6%                 | 0.0%                          | 6.6%                       | 0.0%                | 6.6%                     | 100.0%                       | 0.0%                     |