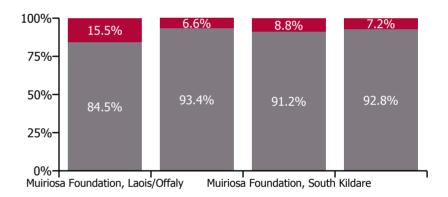

| Health Service Absence Rate - by Care<br>Group: Jun 2023 | Medical &<br>Dental | Nursing &<br>Midwifery | Health & Social<br>Care<br>Professionals | Management &<br>Administrative | General<br>Support | Patient & Client<br>Care | Certified absence | Self-<br>certified<br>absence | Non<br>Covid-19<br>absence | Covid-19<br>absence | Total<br>absence<br>rate |
|----------------------------------------------------------|---------------------|------------------------|------------------------------------------|--------------------------------|--------------------|--------------------------|-------------------|-------------------------------|----------------------------|---------------------|--------------------------|
| CHO 8                                                    | 0.0%                | 7.0%                   | 5.3%                                     | 3.8%                           | 5.1%               | 5.2%                     | 4.6%              | 0.4%                          | 5.0%                       | 0.5%                | 5.5%                     |
| Section 38 Voluntary Agencies                            | 0.0%                | 7.0%                   | 5.3%                                     | 3.8%                           | 5.1%               | 5.2%                     | 4.6%              | 0.4%                          | 5.0%                       | 0.5%                | 5.5%                     |
| Muiriosa Foundation, Laois/Offaly                        |                     | 8.9%                   | 7.4%                                     | 5.6%                           | 17.2%              | 4.6%                     | 4.8%              | 0.3%                          | 5.2%                       | 1.0%                | 6.1%                     |
| Muiriosa Foundation, Longford/Westmeath                  |                     | 1.1%                   | 3.0%                                     | 0.5%                           | 0.0%               | 1.5%                     | 1.6%              | 0.2%                          | 1.8%                       | 0.1%                | 1.9%                     |
| Muiriosa Foundation, South Kildare                       |                     | 2.0%                   | 4.0%                                     | 1.0%                           | 3.5%               | 3.8%                     | 2.9%              | 0.2%                          | 3.1%                       | 0.3%                | 3.4%                     |
| St. John of God, Drumcar                                 | 0.0%                | 7.8%                   | 6.9%                                     | 9.6%                           | 6.2%               | 7.9%                     | 6.5%              | 0.7%                          | 7.2%                       | 0.6%                | 7.7%                     |

Non Covid-19 & Covid-19 Absence