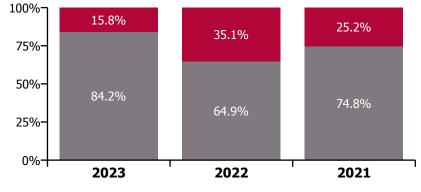

| 4.2%                       | 1.6%                | 5.9%                     |
| Feb 2020    | 3.1%                                    |                                                   | 4.0%                                     |                             | 4.0%                                | 3.6%                 | 0.4%                          | 4.0%                       |                     | 4.0%                     |
| Jan 2020    | 3.4%                                    | 4.0%                                              | 5.1%                                     | 6.1%                        | 5.1%                                | 4.7%                 | 0.5%                          | 5.1%                       |                     | 5.1%                     |







Non Covid-19 & Covid-19 Absence