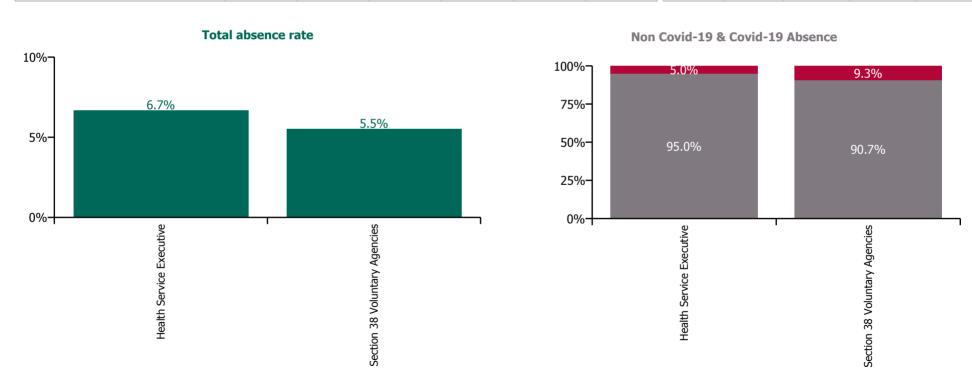

#### % of Absence Non Covid-19 / Covid-19

June 2023

| Health Service Absence Rate - by<br>Care Group: Jun 2023 | Medical &<br>Dental | Nursing &<br>Midwifery | Health & Social<br>Care<br>Professionals | Management &<br>Administrative | General<br>Support | Patient & Client<br>Care | Certified absence | Self-<br>certified<br>absence | Non<br>Covid-19<br>absence | Covid-19<br>absence | Total<br>absence<br>rate |
|----------------------------------------------------------|---------------------|------------------------|------------------------------------------|--------------------------------|--------------------|--------------------------|-------------------|-------------------------------|----------------------------|---------------------|--------------------------|
| CHO 8                                                    | 3.0%                | 6.5%                   | 5.1%                                     | 5.5%                           | 8.1%               | 7.3%                     | 5.5%              | 0.4%                          | 5.9%                       | 0.4%                | 6.3%                     |
| Health Service Executive                                 | 3.0%                | 6.4%                   | 5.0%                                     | 5.7%                           | 9.0%               | 9.1%                     | 5.9%              | 0.5%                          | 6.3%                       | 0.3%                | 6.7%                     |
| Community Health & Wellbeing                             |                     |                        | 0.0%                                     | 17.2%                          |                    | 6.1%                     | 9.9%              | 0.3%                          | 10.2%                      | 0.0%                | 10.2%                    |
| Mental Health                                            | 2.7%                | 4.1%                   | 5.9%                                     | 4.7%                           | 13.0%              | 9.2%                     | 4.6%              | 0.6%                          | 5.2%                       | 0.3%                | 5.4%                     |
| Primary Care                                             | 3.4%                | 7.5%                   | 4.8%                                     | 5.6%                           | 7.6%               | 5.6%                     | 5.3%              | 0.2%                          | 5.5%                       | 0.2%                | 5.8%                     |
| Disabilities                                             | 0.0%                | 8.2%                   | 5.5%                                     | 4.9%                           | 0.6%               | 9.4%                     | 7.2%              | 0.4%                          | 7.6%                       | 0.1%                | 7.7%                     |
| Older People                                             | 0.0%                | 8.2%                   | 0.0%                                     | 5.0%                           | 6.8%               | 9.8%                     | 7.1%              | 0.6%                          | 7.7%                       | 0.7%                | 8.4%                     |
| CHO Operations                                           |                     | 0.0%                   | 0.0%                                     | 7.9%                           |                    |                          | 6.6%              | 0.0%                          | 6.6%                       | 0.0%                | 6.6%                     |
| Section 38 Voluntary Agencies                            | 0.0%                | 7.0%                   | 5.3%                                     | 3.8%                           | 5.1%               | 5.2%                     | 4.6%              | 0.4%                          | 5.0%                       | 0.5%                | 5.5%                     |

| Health Service Absence Rate - by Care<br>Group: Jun 2023 | Medical &<br>Dental | Nursing &<br>Midwifery | Health & Social<br>Care<br>Professionals | Management &<br>Administrative | General<br>Support | Patient & Client<br>Care | Certified absence | Self-<br>certified<br>absence | Non<br>Covid-19<br>absence | Covid-19<br>absence | Total<br>absence<br>rate |
|----------------------------------------------------------|---------------------|------------------------|------------------------------------------|--------------------------------|--------------------|--------------------------|-------------------|-------------------------------|----------------------------|---------------------|--------------------------|
| CHO 8                                                    | 0.0%                | 7.0%                   | 5.3%                                     | 3.8%                           | 5.1%               | 5.2%                     | 4.6%              | 0.4%                          | 5.0%                       | 0.5%                | 5.5%                     |
| Section 38 Voluntary Agencies                            | 0.0%                | 7.0%                   | 5.3%                                     | 3.8%                           | 5.1%               | 5.2%                     | 4.6%              | 0.4%                          | 5.0%                       | 0.5%                | 5.5%                     |
| Muiriosa Foundation, Laois/Offaly                        |                     | 8.9%                   | 7.4%                                     | 5.6%                           | 17.2%              | 4.6%                     | 4.8%              | 0.3%                          | 5.2%                       | 1.0%                | 6.1%                     |
| Muiriosa Foundation, Longford/Westmeath                  |                     | 1.1%                   | 3.0%                                     | 0.5%                           | 0.0%               | 1.5%                     | 1.6%              | 0.2%                          | 1.8%                       | 0.1%                | 1.9%                     |
| Muiriosa Foundation, South Kildare                       |                     | 2.0%                   | 4.0%                                     | 1.0%                           | 3.5%               | 3.8%                     | 2.9%              | 0.2%                          | 3.1%                       | 0.3%                | 3.4%                     |
| St. John of God, Drumcar                                 | 0.0%                | 7.8%                   | 6.9%                                     | 9.6%                           | 6.2%               | 7.9%                     | 6.5%              | 0.7%                          | 7.2%                       | 0.6%                | 7.7%                     |

#### Non Covid-19 & Covid-19 Absence