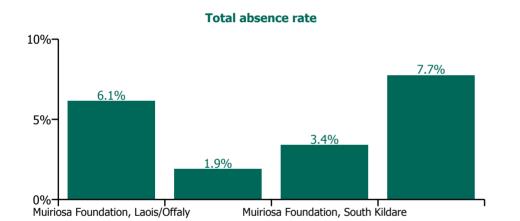

| Health Service Absence Rate - by Care<br>Group: Jun 2023 | Medical &<br>Dental | Nursing &<br>Midwifery | Health & Social<br>Care<br>Professionals | Management &<br>Administrative | General<br>Support | Patient & Client<br>Care | Certified absence | Self-<br>certified<br>absence | Non<br>Covid-19<br>absence | Covid-19<br>absence | Total<br>absence<br>rate |
|----------------------------------------------------------|---------------------|------------------------|------------------------------------------|--------------------------------|--------------------|--------------------------|-------------------|-------------------------------|----------------------------|---------------------|--------------------------|
| CHO 8                                                    | 0.0%                | 7.0%                   | 5.3%                                     | 3.8%                           | 5.1%               | 5.2%                     | 4.6%              | 0.4%                          | 5.0%                       | 0.5%                | 5.5%                     |
| Section 38 Voluntary Agencies                            | 0.0%                | 7.0%                   | 5.3%                                     | 3.8%                           | 5.1%               | 5.2%                     | 4.6%              | 0.4%                          | 5.0%                       | 0.5%                | 5.5%                     |
| Muiriosa Foundation, Laois/Offaly                        |                     | 8.9%                   | 7.4%                                     | 5.6%                           | 17.2%              | 4.6%                     | 4.8%              | 0.3%                          | 5.2%                       | 1.0%                | 6.1%                     |
| Muiriosa Foundation, Longford/Westmeath                  |                     | 1.1%                   | 3.0%                                     | 0.5%                           | 0.0%               | 1.5%                     | 1.6%              | 0.2%                          | 1.8%                       | 0.1%                | 1.9%                     |
| Muiriosa Foundation, South Kildare                       |                     | 2.0%                   | 4.0%                                     | 1.0%                           | 3.5%               | 3.8%                     | 2.9%              | 0.2%                          | 3.1%                       | 0.3%                | 3.4%                     |
| St. John of God, Drumcar                                 | 0.0%                | 7.8%                   | 6.9%                                     | 9.6%                           | 6.2%               | 7.9%                     | 6.5%              | 0.7%                          | 7.2%                       | 0.6%                | 7.7%                     |