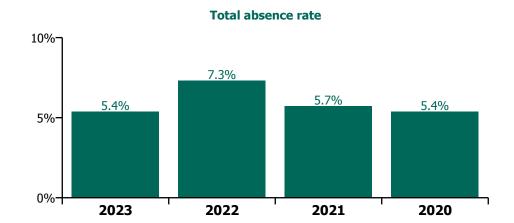

## CHO 8 Section 38's

| Year/ month | Muiriosa<br>Foundation,<br>Laois/Offaly | Muiriosa<br>Foundation,<br>Longford/Westm<br>eath | Muiriosa<br>Foundation,<br>South Kildare | St. John of God,<br>Drumcar | Section 38<br>Voluntary<br>Agencies | Certified<br>absence | Self-<br>certified<br>absence | Non<br>Covid-19<br>absence | Covid-19<br>absence | Total<br>absence<br>rate |
|-------------|-----------------------------------------|---------------------------------------------------|------------------------------------------|-----------------------------|-------------------------------------|----------------------|-------------------------------|----------------------------|---------------------|--------------------------|
| 2023        | 5.6%                                    | 4.2%                                              | 4.2%                                     | 6.4%                        | 5.4%                                | 4.1%                 | 0.4%                          | 4.5%                       | 0.9%                | 5.4%                     |
| Jun 2023    | 6.1%                                    | 1.9%                                              | 3.4%                                     | 7.7%                        | 5.5%                                | 4.6%                 | 0.4%                          | 5.0%                       | 0.5%                | 5.5%                     |
| May 2023    | 5.8%                                    | 4.3%                                              | 2.7%                                     | 6.1%                        | 5.1%                                | 4.1%                 | 0.4%                          | 4.4%                       | 0.7%                | 5.1%                     |
| Apr 2023    | 5.5%                                    | 6.3%                                              | 5.2%                                     | 4.5%                        | 5.2%                                | 4.0%                 | 0.3%                          | 4.3%                       | 0.8%                | 5.2%                     |
| Mar 2023    | 5.1%                                    | 4.5%                                              | 5.6%                                     | 6.1%                        | 5.5%                                | 4.2%                 | 0.5%                          | 4.7%                       | 0.8%                | 5.5%                     |
| Feb 2023    | 4.6%                                    | 3.4%                                              | 3.5%                                     | 5.4%                        | 4.5%                                | 3.5%                 | 0.4%                          | 3.9%                       | 0.6%                | 4.5%                     |
| Jan 2023    | 6.6%                                    | 4.7%                                              | 4.6%                                     | 8.1%                        | 6.6%                                | 4.4%                 | 0.5%                          | 4.9%                       | 1.7%                | 6.6%                     |
| 2022        | 7.8%                                    | 5.2%                                              | 5.6%                                     | 9.1%                        | 7.3%                                | 4.3%                 | 0.5%                          | 4.8%                       | 2.6%                | 7.3%                     |
| Dec 2022    | 7.6%                                    | 5.3%                                              | 5.3%                                     | 5.7%                        | 5.9%                                | 4.2%                 | 0.5%                          | 4.7%                       | 1.3%                | 5.9%                     |
| Nov 2022    | 6.9%                                    | 5.4%                                              | 4.7%                                     | 6.4%                        | 6.0%                                | 4.6%                 | 0.4%                          | 4.9%                       | 1.1%                | 6.0%                     |
| Oct 2022    | 8.2%                                    | 4.2%                                              | 4.2%                                     | 7.4%                        | 6.3%                                | 4.5%                 | 0.5%                          | 4.9%                       | 1.4%                | 6.3%                     |
| Sep 2022    | 6.5%                                    | 3.0%                                              | 4.5%                                     | 9.4%                        | 6.5%                                | 5.1%                 | 0.4%                          | 5.5%                       | 1.0%                | 6.5%                     |
| Aug 2022    | 7.9%                                    | 4.2%                                              | 4.5%                                     | 8.3%                        | 6.4%                                | 4.8%                 | 0.3%                          | 5.2%                       | 1.2%                | 6.4%                     |
| Jul 2022    | 8.9%                                    | 6.7%                                              | 6.6%                                     | 9.5%                        | 8.2%                                | 4.8%                 | 0.4%                          | 5.3%                       | 3.0%                | 8.2%                     |
| Jun 2022    | 5.7%                                    | 4.1%                                              | 5.0%                                     | 9.6%                        | 6.8%                                | 4.8%                 | 0.4%                          | 5.2%                       | 1.6%                | 6.8%                     |
| May 2022    | 6.5%                                    | 3.3%                                              | 5.3%                                     | 7.1%                        | 5.9%                                | 4.2%                 | 0.4%                          | 4.5%                       | 1.3%                | 5.9%                     |
| Apr 2022    | 9.6%                                    | 5.7%                                              | 7.6%                                     | 8.9%                        | 8.2%                                | 3.9%                 | 0.4%                          | 4.3%                       | 3.9%                | 8.2%                     |
| Mar 2022    | 9.4%                                    | 7.0%                                              | 7.5%                                     | 14.4%                       | 10.2%                               | 4.7%                 | 0.5%                          | 5.2%                       | 5.1%                | 10.2%                    |
| Feb 2022    | 7.9%                                    | 5.9%                                              | 5.3%                                     | 7.4%                        | 6.8%                                | 3.1%                 | 0.3%                          | 3.3%                       | 3.5%                | 6.8%                     |
| Jan 2022    | 8.4%                                    | 7.1%                                              | 6.2%                                     | 16.3%                       | 10.4%                               | 3.2%                 | 0.9%                          | 4.1%                       | 6.2%                | 10.4%                    |
| 2021        | 6.0%                                    | 4.7%                                              | 4.5%                                     | 6.8%                        | 5.7%                                | 3.9%                 | 0.4%                          | 4.3%                       | 1.4%                | 5.7%                     |
| Dec 2021    | 6.5%                                    | 5.5%                                              | 6.5%                                     | 4.5%                        | 5.5%                                | 2.8%                 | 0.9%                          | 3.7%                       | 1.8%                | 5.5%                     |
| Nov 2021    | 8.7%                                    | 5.1%                                              | 6.4%                                     | 7.4%                        | 7.0%                                | 4.2%                 | 0.5%                          | 4.6%                       | 2.4%                | 7.0%                     |
| Oct 2021    | 6.1%                                    | 5.5%                                              | 5.8%                                     | 6.1%                        | 5.9%                                | 4.2%                 | 0.4%                          | 4.5%                       | 1.4%                | 5.9%                     |
| Sep 2021    | 5.5%                                    | 5.3%                                              | 5.0%                                     | 7.6%                        | 6.2%                                | 4.8%                 | 0.4%                          | 5.1%                       | 1.0%                | 6.2%                     |
| Aug 2021    | 4.9%                                    | 5.5%                                              | 3.4%                                     | 6.6%                        | 5.2%                                | 4.6%                 | 0.1%                          | 4.7%                       | 0.4%                | 5.2%                     |
| Jul 2021    | 5.9%                                    | 5.7%                                              | 3.6%                                     | 5.9%                        | 5.4%                                | 4.4%                 | 0.3%                          | 4.7%                       | 0.7%                | 5.4%                     |
| Jun 2021    | 5.4%                                    | 4.2%                                              | 3.2%                                     | 4.1%                        | 4.2%                                | 3.2%                 | 0.4%                          | 3.5%                       | 0.7%                | 4.2%                     |
| May 2021    | 4.8%                                    | 3.2%                                              | 2.3%                                     | 5.3%                        | 4.2%                                | 3.3%                 | 0.2%                          | 3.6%                       | 0.7%                | 4.2%                     |
| Apr 2021    | 5.7%                                    | 2.7%                                              | 2.9%                                     | 6.2%                        | 4.9%                                | 4.0%                 | 0.2%                          | 4.2%                       | 0.6%                | 4.9%                     |
| Mar 2021    | 4.8%                                    | 3.4%                                              | 3.4%                                     | 6.6%                        | 4.9%                                | 3.2%                 | 0.4%                          | 3.5%                       | 1.4%                | 4.9%                     |
| Feb 2021    | 6.7%                                    | 4.5%                                              | 5.7%                                     | 8.1%                        | 6.7%                                | 3.8%                 | 0.5%                          | 4.3%                       | 2.4%                | 6.7%                     |
| Jan 2021    | 7.1%                                    | 4.9%                                              | 5.4%                                     | 12.1%                       | 8.1%                                | 4.4%                 | 0.2%                          | 4.6%                       | 3.5%                | 8.1%                     |
| 2020        | 5.3%                                    | 3.5%                                              | 5.5%                                     | 6.1%                        | 5.4%                                | 3.9%                 | 0.2%                          | 4.2%                       | 1.2%                | 5.4%                     |
| Dec 2020    | 3.8%                                    | 2.3%                                              | 3.7%                                     | 4.8%                        | 3.9%                                | 2.9%                 | 0.2%                          | 3.1%                       | 0.7%                | 3.9%                     |
| Nov 2020    | 3.7%                                    | 1.6%                                              | 4.4%                                     | 4.9%                        | 4.0%                                | 2.9%                 | 0.2%                          | 3.0%                       | 1.0%                | 4.0%                     |
| Oct 2020    | 4.9%                                    | 2.3%                                              | 3.9%                                     | 5.9%                        | 4.7%                                | 3.4%                 | 0.2%                          | 3.7%                       | 1.0%                | 4.7%                     |
| Sep 2020    | 5.6%                                    | 3.5%                                              | 3.5%                                     | 4.7%                        | 4.4%                                | 3.4%                 | 0.2%                          | 3.6%                       | 0.8%                | 4.4%                     |
| Aug 2020    | 5.3%                                    | 2.9%                                              | 4.4%                                     | 4.2%                        | 4.2%                                | 3.8%                 | 0.2%                          | 4.0%                       | 0.2%                | 4.2%                     |
| Jul 2020    | 4.4%                                    |                                                   | 4.5%                                     | 5.7%                        | 4.7%                                | 4.3%                 | 0.2%                          | 4.6%                       | 0.2%                | 4.7%                     |
| Jun 2020    | 4.1%                                    |                                                   | 6.7%                                     | 3.6%                        | 4.3%                                | 3.6%                 | 0.2%                          | 3.7%                       | 0.6%                | 4.3%                     |
| May 2020    | 9.0%                                    |                                                   | 9.5%                                     |                             | 7.9%                                | 5.0%                 | 0.2%                          | 5.1%                       | 2.7%                | 7.9%                     |
| Apr 2020    | 9.1%                                    |                                                   | 9.9%                                     | 15.4%                       | 11.4%                               | 5.7%                 | 0.1%                          | 5.8%                       | 5.6%                | 11.4%                    |
| Mar 2020    | 6.3%                                    |                                                   | 5.8%                                     |                             | 5.9%                                | 3.9%                 | 0.3%                          | 4.2%                       | 1.6%                | 5.9%                     |
| Feb 2020    | 3.1%                                    |                                                   | 4.0%                                     |                             | 4.0%                                | 3.6%                 | 0.4%                          | 4.0%                       |                     | 4.0%                     |
| Jan 2020    | 3.4%                                    | 4.0%                                              | 5.1%                                     | 6.1%                        | 5.1%                                | 4.7%                 | 0.5%                          | 5.1%                       |                     | 5.1%                     |