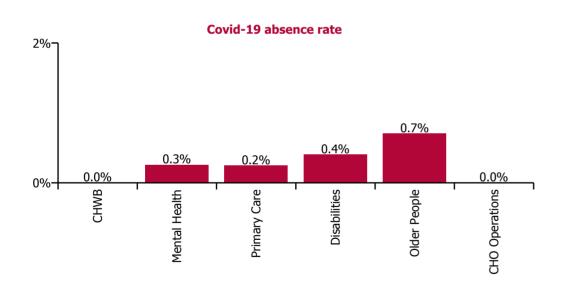

| Health Service Absence Rate - by Care<br>Group: Jun 2023 | Certified<br>absence | Self-<br>certified<br>absence | Non<br>Covid-19<br>absence | Covid-19<br>absence | Total<br>absence<br>rate | % Non<br>Covid-19<br>absence | %<br>Covid-19<br>absence |
|----------------------------------------------------------|----------------------|-------------------------------|----------------------------|---------------------|--------------------------|------------------------------|--------------------------|
| CHO 8                                                    | 5.5%                 | 0.4%                          | 5.9%                       | 0.4%                | 6.3%                     | 93.8%                        | 6.2%                     |
| Community Health & Wellbeing                             | 9.9%                 | 0.3%                          | 10.2%                      | 0.0%                | 10.2%                    | 100.0%                       | 0.0%                     |
| Mental Health                                            | 4.6%                 | 0.6%                          | 5.2%                       | 0.3%                | 5.4%                     | 95.3%                        | 4.7%                     |
| Primary Care                                             | 5.3%                 | 0.2%                          | 5.5%                       | 0.2%                | 5.8%                     | 95.7%                        | 4.3%                     |
| Disabilities                                             | 5.2%                 | 0.4%                          | 5.6%                       | 0.4%                | 6.0%                     | 93.2%                        | 6.8%                     |
| Older People                                             | 7.1%                 | 0.6%                          | 7.7%                       | 0.7%                | 8.4%                     | 91.6%                        | 8.4%                     |
| CHO Operations                                           | 6.6%                 | 0.0%                          | 6.6%                       | 0.0%                | 6.6%                     | 100.0%                       | 0.0%                     |