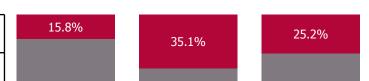

| 4.2%                       | 1.6%                | 5.9%                     |
| Feb 2020    | 3.1%                                    |                                                   | 4.0%                                     |                             | 4.0%                                | 3.6%                 | 0.4%                          | 4.0%                       |                     | 4.0%                     |
| Jan 2020    | 3.4%                                    | 4.0%                                              | 5.1%                                     | 6.1%                        | 5.1%                                | 4.7%                 | 0.5%                          | 5.1%                       |                     | 5.1%                     |







Non Covid-19 & Covid-19 Absence