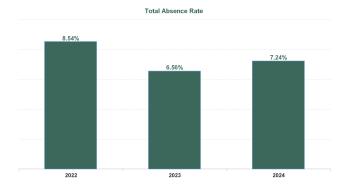

| Year /<br>Month | Certified<br>absence | Self-<br>certified<br>absence | Non<br>Covid-19<br>absence | Covid-19<br>absence | Total<br>absence<br>rate | Medical &<br>Dental | Nursing &<br>Midwifery | Health &<br>Social Care<br>Professionals | Management &<br>Administrative | General<br>Support | Patient &<br>Client Care |
|-----------------|----------------------|-------------------------------|----------------------------|---------------------|--------------------------|---------------------|------------------------|------------------------------------------|--------------------------------|--------------------|--------------------------|
| Jun 2024        | 6.12%                | 0.55%                         | 6.67%                      | 0.84%               | 7.51%                    | 3.99%               | 7.68%                  | 5.49%                                    | 6.78%                          | 9.41%              | 8.89%                    |
| May 2024        | 6.29%                | 0.51%                         | 6.80%                      | 0.44%               | 7.24%                    | 3.53%               | 7.38%                  | 5.12%                                    | 7.15%                          | 8.11%              | 8.64%                    |
| Apr 2024        | 5.93%                | 0.52%                         | 6.45%                      | 0.32%               | 6.78%                    | 2.10%               | 7.33%                  | 5.24%                                    | 6.48%                          | 7.09%              | 7.75%                    |
| Mar 2024        | 5.99%                | 0.51%                         | 6.50%                      | 0.35%               | 6.85%                    | 2.40%               | 7.71%                  | 5.37%                                    | 6.21%                          | 6.88%              | 7.64%                    |
| Feb 2024        | 6.21%                | 0.55%                         | 6.75%                      | 0.49%               | 7.24%                    | 4.17%               | 7.78%                  | 5.59%                                    | 6.40%                          | 8.71%              | 8.22%                    |
| Jan 2024        | 6.27%                | 0.66%                         | 6.93%                      | 0.84%               | 7.77%                    | 3.28%               | 8.60%                  | 5.77%                                    | 7.03%                          | 7.80%              | 8.94%                    |
| 2024            | 6.14%                | 0.55%                         | 6.69%                      | 0.55%               | 7.24%                    | 3.24%               | 7.76%                  | 5.43%                                    | 6.69%                          | 7.99%              | 8.35%                    |
| Dec 2023        | 5.60%                | 0.67%                         | 6.27%                      | 0.76%               | 7.02%                    | 3.47%               | 7.83%                  | 5.48%                                    | 6.32%                          | 7.73%              | 7.73%                    |
| Nov 2023        | 5.70%                | 0.51%                         | 6.21%                      | 0.55%               | 6.75%                    | 2.44%               | 7.19%                  | 5.26%                                    | 5.39%                          | 7.00%              | 8.31%                    |
| Oct 2023        | 5.32%                | 0.51%                         | 5.83%                      | 0.62%               | 6.45%                    | 2.47%               | 6.94%                  | 5.19%                                    | 4.61%                          | 10.37%             | 7.64%                    |
| Sep 2023        | 5.01%                | 0.44%                         | 5.44%                      | 0.93%               | 6.37%                    | 1.79%               | 6.99%                  | 5.27%                                    | 4.73%                          | 5.58%              | 7.81%                    |
| Aug 2023        | 5.51%                | 0.55%                         | 6.05%                      | 1.05%               | 7.11%                    | 2.12%               | 7.22%                  | 5.90%                                    | 5.52%                          | 6.86%              | 9.06%                    |
| Jul 2023        | 4.97%                | 0.48%                         | 5.45%                      | 0.54%               | 5.98%                    | 2.63%               | 6.31%                  | 5.11%                                    | 4.14%                          | 6.79%              | 7.13%                    |
| Jun 2023        | 5.48%                | 0.44%                         | 5.92%                      | 0.39%               | 6.31%                    | 3.01%               | 6.53%                  | 5.12%                                    | 5.47%                          | 8.09%              | 7.33%                    |
| May 2023        | 5.30%                | 0.44%                         | 5.74%                      | 0.65%               | 6.39%                    | 2.08%               | 6.77%                  | 5.87%                                    | 5.32%                          | 8.53%              | 7.14%                    |
| Apr 2023        | 4.97%                | 0.47%                         | 5.44%                      | 0.63%               | 6.07%                    | 2.63%               | 6.09%                  | 6.10%                                    | 4.67%                          | 7.84%              | 6.84%                    |
| Mar 2023        | 5.31%                | 0.53%                         | 5.84%                      | 0.71%               | 6.55%                    | 3.10%               | 6.84%                  | 5.62%                                    | 4.39%                          | 8.22%              | 7.99%                    |
| Feb 2023        | 5.05%                | 0.46%                         | 5.51%                      | 0.56%               | 6.07%                    | 2.03%               | 6.67%                  | 4.17%                                    | 4.85%                          | 9.55%              | 7.19%                    |
| Jan 2023        | 5.88%                | 0.54%                         | 6.42%                      | 1.18%               | 7.59%                    | 1.08%               | 8.49%                  | 5.41%                                    | 5.30%                          | 12.17%             | 9.22%                    |
| 2023            | 5.35%                | 0.50%                         | 5.85%                      | 0.71%               | 6.56%                    | 2.39%               | 7.00%                  | 5.37%                                    | 5.06%                          | 8.25%              | 7.78%                    |
| Dec 2022        | 6.25%                | 0.65%                         | 6.90%                      | 1.38%               | 8.29%                    | 2.48%               | 9.69%                  | 6.49%                                    | 6.48%                          | 10.79%             | 9.11%                    |
| Nov 2022        | 5.71%                | 0.52%                         | 6.23%                      | 1.01%               | 7.24%                    | 2.54%               | 8.33%                  | 5.28%                                    | 5.28%                          | 8.10%              | 8.61%                    |
| Oct 2022        | 5.59%                | 0.54%                         | 6.13%                      | 1.13%               | 7.26%                    | 3.27%               | 8.03%                  | 5.85%                                    | 4.68%                          | 7.90%              | 8.76%                    |
| Sep 2022        | 5.81%                | 0.50%                         | 6.31%                      | 0.90%               | 7.20%                    | 2.45%               | 8.20%                  | 4.79%                                    | 4.60%                          | 7.65%              | 9.28%                    |
| Aug 2022        | 6.01%                | 0.42%                         | 6.43%                      | 1.06%               | 7.50%                    | 1.75%               | 8.05%                  | 5.13%                                    | 4.56%                          | 12.65%             | 9.64%                    |
| Jul 2022        | 5.94%                | 0.43%                         | 6.37%                      | 2.43%               | 8.79%                    | 3.33%               | 9.52%                  | 6.85%                                    | 5.64%                          | 10.95%             | 10.82%                   |
| Jun 2022        | 5.59%                | 0.51%                         | 6.11%                      | 2.06%               | 8.17%                    | 2.90%               | 9.29%                  | 5.96%                                    | 5.73%                          | 11.68%             | 9.57%                    |
| May 2022        | 5.39%                | 0.50%                         | 5.89%                      | 1.19%               | 7.08%                    | 1.46%               | 7.77%                  | 5.07%                                    | 5.14%                          | 12.56%             | 8.45%                    |
| Apr 2022        | 5.67%                | 0.42%                         | 6.09%                      | 3.10%               | 9.19%                    | 1.81%               | 10.08%                 | 7.37%                                    | 6.47%                          | 14.38%             | 10.80%                   |
| Mar 2022        | 6.04%                | 0.48%                         | 6.52%                      | 4.93%               | 11.46%                   | 3.19%               | 12.51%                 | 8.48%                                    | 9.04%                          | 20.27%             | 13.34%                   |
| Feb 2022        | 5.12%                | 0.37%                         | 5.49%                      | 3.14%               | 8.63%                    | 2.45%               | 9.53%                  | 6.36%                                    | 5.82%                          | 12.23%             | 10.64%                   |
| Jan 2022        | 5.11%                | 0.56%                         | 5.67%                      | 5.75%               | 11.42%                   | 3.41%               | 12.60%                 | 9.25%                                    | 7.69%                          | 12.67%             | 13.68%                   |
| 2022            | 5.68%                | 0.49%                         | 6.17%                      | 2.36%               | 8.54%                    | 2.58%               | 9.48%                  | 6.43%                                    | 5.93%                          | 11.83%             | 10.26%                   |
| Dec 2021        | 5.44%                | 0.53%                         | 5.96%                      | 2.58%               | 8.54%                    | 2.68%               | 9.79%                  | 6.99%                                    | 6.47%                          | 9.80%              | 9.69%                    |
| Nov 2021        | 5.96%                | 0.51%                         | 6.48%                      | 2.40%               | 8.87%                    | 2.39%               | 10.82%                 | 5.73%                                    | 7.62%                          | 10.28%             | 10.21%                   |
| Oct 2021        | 5.66%                | 0.47%                         | 6.12%                      | 1.39%               | 7.52%                    | 2.46%               | 8.19%                  | 6.37%                                    | 5.79%                          | 7.76%              | 8.78%                    |
| Sep 2021        | 5.52%                | 0.39%                         | 5.91%                      | 1.14%               | 7.05%                    | 3.01%               | 7.67%                  | 5.53%                                    | 5.12%                          | 7.37%              | 8.58%                    |
| Aug 2021        | 5.32%                | 0.30%                         | 5.62%                      | 0.86%               | 6.49%                    | 2.06%               | 7.37%                  | 5.69%                                    | 4.70%                          | 5.68%              | 7.42%                    |
| Jul 2021        | 5.29%                | 0.34%                         | 5.62%                      | 0.79%               | 6.42%                    | 1.64%               | 6.99%                  | 5.05%                                    | 4.76%                          | 5.25%              | 7.98%                    |
| Jun 2021        | 4.52%                | 0.40%                         | 4.92%                      | 0.70%               | 5.63%                    | 2.25%               | 6.72%                  | 4.47%                                    | 4.14%                          | 5.11%              | 6.29%                    |
| May 2021        | 4.26%                | 0.31%                         | 4.58%                      | 0.78%               | 5.36%                    | 1.52%               | 6.32%                  | 3.52%                                    | 3.24%                          | 4.80%              | 6.73%                    |
| Apr 2021        | 4.57%                | 0.32%                         | 4.89%                      | 0.94%               | 5.83%                    | 2.04%               | 6.08%                  | 4.12%                                    | 4.01%                          | 6.87%              | 7.57%                    |
| Mar 2021        | 4.14%                | 0.35%                         | 4.49%                      | 1.24%               | 5.73%                    | 2.62%               | 5.85%                  | 4.10%                                    | 3.85%                          | 6.95%              | 7.49%                    |
| Feb 2021        | 4.85%                | 0.43%                         | 5.28%                      | 2.45%               | 7.73%                    | 3.09%               | 8.61%                  | 4.70%                                    | 5.20%                          | 6.63%              | 10.13%                   |
| Jan 2021        | 5.09%                | 0.24%                         | 5.33%                      | 4.05%               | 9.37%                    | 2.96%               | 11.01%                 | 5.73%                                    | 6.95%                          | 7.81%              | 11.57%                   |
| 2021            | 5.06%                | 0.38%                         | 5.44%                      | 1.62%               | 7.06%                    | 2.40%               | 7.94%                  | 5.18%                                    | 5.18%                          | 7.03%              | 8.56%                    |