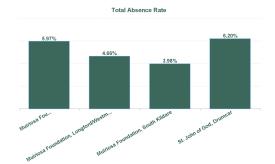

| Health Service Absence Rate - by Care<br>Group : Jun 2024 | Certified<br>absence | Self-<br>certified<br>absence | Non<br>Covid-19<br>absence | Covid-19<br>absence | Total<br>absence<br>rate | Medical &<br>Dental | Nursing &<br>Midwifery | Health &<br>Social Care<br>Professionals | Management & Administrative | General<br>Support | Patient &<br>Client Care |
|-----------------------------------------------------------|----------------------|-------------------------------|----------------------------|---------------------|--------------------------|---------------------|------------------------|------------------------------------------|-----------------------------|--------------------|--------------------------|
| Total                                                     | 4.42%                | 0.42%                         | 4.84%                      | 0.57%               | 5.42%                    | 0.00%               | 5.86%                  | 5.85%                                    | 1.69%                       | 9.54%              | 5.26%                    |
| Muiriosa Foundation, Laois/Offaly                         | 4.84%                | 0.38%                         | 5.22%                      | 0.75%               | 5.97%                    |                     | 7.64%                  | 7.02%                                    | 0.10%                       | 0.00%              | 5.65%                    |
| Muiriosa Foundation, Longford/Westmeath                   | 3.60%                | 0.37%                         | 3.96%                      | 0.69%               | 4.66%                    |                     | 6.20%                  | 5.32%                                    | 2.55%                       | 14.71%             | 4.11%                    |
| Muiriosa Foundation, South Kildare                        | 3.42%                | 0.39%                         | 3.81%                      | 0.17%               | 3.98%                    |                     | 4.57%                  | 4.00%                                    | 0.00%                       | 7.01%              | 4.24%                    |
| St. John of God, Drumcar                                  | 5.10%                | 0.50%                         | 5.60%                      | 0.60%               | 6.20%                    | 0.00%               | 5.76%                  | 7.04%                                    | 4.61%                       | 13.29%             | 6.11%                    |
| Section 38 Voluntary Agencies                             | 4.42%                | 0.42%                         | 4.84%                      | 0.57%               | 5.42%                    | 0.00%               | 5.86%                  | 5.85%                                    | 1.69%                       | 9.54%              | 5.26%                    |