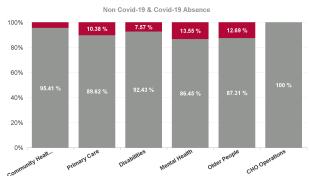

| Health Service Absence Rate<br>- by Care Group: Jun 2024 | Certified<br>absence | Self- certified<br>absence | Non Covid-19<br>absence | Covid-19<br>absence | Total absence<br>rate | % Non<br>Covid-19<br>absence | % Covid-19<br>absence |
|----------------------------------------------------------|----------------------|----------------------------|-------------------------|---------------------|-----------------------|------------------------------|-----------------------|
| CHO 8                                                    | 6.12%                | 0.55%                      | 6.67%                   | 0.84%               | 7.51%                 | 88.84%                       | 11.16%                |
| Community Health & Wellbeing                             | 11.08%               | 0.27%                      | 11.36%                  | 0.55%               | 11.90%                | 95.41%                       | 4.59%                 |
| Primary Care                                             | 5.32%                | 0.40%                      | 5.72%                   | 0.66%               | 6.38%                 | 89.62%                       | 10.38%                |
| Disabilities                                             | 5.09%                | 0.50%                      | 5.60%                   | 0.60%               | 6.19%                 | 90.37%                       | 9.63%                 |
| Mental Health                                            | 5.59%                | 0.68%                      | 6.27%                   | 0.98%               | 7.25%                 | 86.45%                       | 13.55%                |
| Older People                                             | 9.91%                | 0.78%                      | 10.69%                  | 1.55%               | 12.24%                | 87.31%                       | 12.69%                |
| CHO Operations                                           | 5.42%                | 0.09%                      | 5.51%                   | 0.00%               | 5.51%                 | 100.00%                      | 0.00%                 |
| Community Services                                       | 6.12%                | 0.55%                      | 6.67%                   | 0.84%               | 7.51%                 | 88.84%                       | 11.16%                |

### % of Absence Non Covid-19 / Covid-19

| Health Service Absence Rate<br>- by Care Group : Jun 2024 | Certified absence | Self-<br>certified<br>absence | Non<br>Covid-19<br>absence | Covid-19<br>absence | Total<br>absence<br>rate | Medical &<br>Dental | Nursing &<br>Midwifery | Health &<br>Social Care<br>Professionals | Management &<br>Administrative | General<br>Support | Patient &<br>Client Care |
|-----------------------------------------------------------|-------------------|-------------------------------|----------------------------|---------------------|--------------------------|---------------------|------------------------|------------------------------------------|--------------------------------|--------------------|--------------------------|
| CHO 8                                                     | 6.12%             | 0.55%                         | 6.67%                      | 0.84%               | 7.51%                    | 3.99%               | 7.68%                  | 5.49%                                    | 6.78%                          | 9.41%              | 8.89%                    |
| Community Health & Wellbeing                              | 11.08%            | 0.27%                         | 11.36%                     | 0.55%               | 11.90%                   |                     |                        | 0.00%                                    | 17.90%                         |                    | 7.65%                    |
| Primary Care                                              | 5.32%             | 0.40%                         | 5.72%                      | 0.66%               | 6.38%                    | 3.79%               | 7.67%                  | 5.61%                                    | 5.82%                          | 11.75%             | 7.78%                    |
| Disabilities                                              | 5.09%             | 0.50%                         | 5.60%                      | 0.60%               | 6.19%                    | 0.00%               | 6.23%                  | 5.34%                                    | 6.87%                          | 8.46%              | 6.37%                    |
| Mental Health                                             | 5.59%             | 0.68%                         | 6.27%                      | 0.98%               | 7.25%                    | 4.56%               | 7.87%                  | 6.61%                                    | 5.89%                          | 9.30%              | 7.67%                    |
| Older People                                              | 9.91%             | 0.78%                         | 10.69%                     | 1.55%               | 12.24%                   | 0.00%               | 9.52%                  | 2.54%                                    | 10.37%                         | 9.40%              | 15.21%                   |
| CHO Operations                                            | 5.42%             | 0.09%                         | 5.51%                      | 0.00%               | 5.51%                    | 0.00%               | 0.00%                  | 5.93%                                    | 5.88%                          | 0.00%              |                          |
| Community Services                                        | 6.12%             | 0.55%                         | 6.67%                      | 0.84%               | 7.51%                    | 3.99%               | 7.68%                  | 5.49%                                    | 6.78%                          | 9.41%              | 8.89%                    |