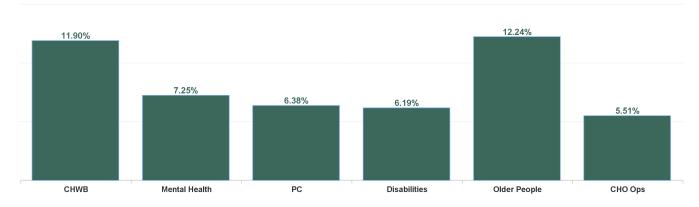

| Health Service Absence Rate<br>- by Care Group: Jun 2024 | Certified<br>absence | Self- certified<br>absence | Non Covid-19<br>absence | Covid-19<br>absence | Total absence<br>rate | % Non<br>Covid-19<br>absence | % Covid-19<br>absence |
|----------------------------------------------------------|----------------------|----------------------------|-------------------------|---------------------|-----------------------|------------------------------|-----------------------|
| CHO 8                                                    | 6.12%                | 0.55%                      | 6.67%                   | 0.84%               | 7.51%                 | 88.84%                       | 11.16%                |
| Community Health & Wellbeing                             | 11.08%               | 0.27%                      | 11.36%                  | 0.55%               | 11.90%                | 95.41%                       | 4.59%                 |
| Primary Care                                             | 5.32%                | 0.40%                      | 5.72%                   | 0.66%               | 6.38%                 | 89.62%                       | 10.38%                |
| Disabilities                                             | 5.09%                | 0.50%                      | 5.60%                   | 0.60%               | 6.19%                 | 90.37%                       | 9.63%                 |
| Mental Health                                            | 5.59%                | 0.68%                      | 6.27%                   | 0.98%               | 7.25%                 | 86.45%                       | 13.55%                |
| Older People                                             | 9.91%                | 0.78%                      | 10.69%                  | 1.55%               | 12.24%                | 87.31%                       | 12.69%                |
| CHO Operations                                           | 5.42%                | 0.09%                      | 5.51%                   | 0.00%               | 5.51%                 | 100.00%                      | 0.00%                 |
| Community Services                                       | 6.12%                | 0.55%                      | 6.67%                   | 0.84%               | 7.51%                 | 88.84%                       | 11.16%                |