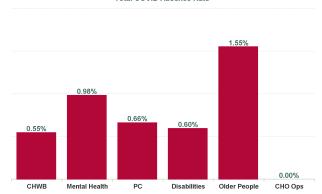

| Health Service Absence Rate<br>- by Care Group: Jun 2024 | Certified<br>absence | Self- certified<br>absence | Non Covid-19<br>absence | Covid-19<br>absence | Total absence<br>rate | % Non<br>Covid-19<br>absence | % Covid-19<br>absence |
|----------------------------------------------------------|----------------------|----------------------------|-------------------------|---------------------|-----------------------|------------------------------|-----------------------|
| CHO 8                                                    | 6.12%                | 0.55%                      | 6.67%                   | 0.84%               | 7.51%                 | 88.84%                       | 11.16%                |
| Community Health & Wellbeing                             | 11.08%               | 0.27%                      | 11.36%                  | 0.55%               | 11.90%                | 95.41%                       | 4.59%                 |
| Primary Care                                             | 5.32%                | 0.40%                      | 5.72%                   | 0.66%               | 6.38%                 | 89.62%                       | 10.38%                |
| Disabilities                                             | 5.09%                | 0.50%                      | 5.60%                   | 0.60%               | 6.19%                 | 90.37%                       | 9.63%                 |
| Mental Health                                            | 5.59%                | 0.68%                      | 6.27%                   | 0.98%               | 7.25%                 | 86.45%                       | 13.55%                |
| Older People                                             | 9.91%                | 0.78%                      | 10.69%                  | 1.55%               | 12.24%                | 87.31%                       | 12.69%                |
| CHO Operations                                           | 5.42%                | 0.09%                      | 5.51%                   | 0.00%               | 5.51%                 | 100.00%                      | 0.00%                 |
| Community Services                                       | 6.12%                | 0.55%                      | 6.67%                   | 0.84%               | 7.51%                 | 88.84%                       | 11.16%                |