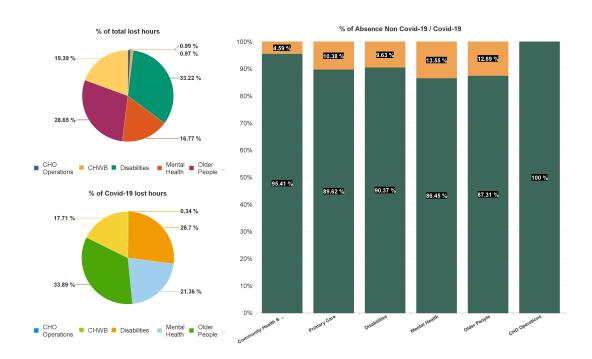

| Health Service Absence Rate<br>- by Care Group: Jun 2024 | Certified<br>absence | Self- certified<br>absence | Non Covid-19<br>absence | Covid-19<br>absence | Total absence<br>rate | % Non<br>Covid-19<br>absence | % Covid-19<br>absence |
|----------------------------------------------------------|----------------------|----------------------------|-------------------------|---------------------|-----------------------|------------------------------|-----------------------|
| CHO 8                                                    | 6.12%                | 0.55%                      | 6.67%                   | 0.84%               | 7.51%                 | 88.84%                       | 11.16%                |
| Community Health & Wellbeing                             | 11.08%               | 0.27%                      | 11.36%                  | 0.55%               | 11.90%                | 95.41%                       | 4.59%                 |
| Primary Care                                             | 5.32%                | 0.40%                      | 5.72%                   | 0.66%               | 6.38%                 | 89.62%                       | 10.38%                |
| Disabilities                                             | 5.09%                | 0.50%                      | 5.60%                   | 0.60%               | 6.19%                 | 90.37%                       | 9.63%                 |
| Mental Health                                            | 5.59%                | 0.68%                      | 6.27%                   | 0.98%               | 7.25%                 | 86.45%                       | 13.55%                |
| Older People                                             | 9.91%                | 0.78%                      | 10.69%                  | 1.55%               | 12.24%                | 87.31%                       | 12.69%                |
| CHO Operations                                           | 5.42%                | 0.09%                      | 5.51%                   | 0.00%               | 5.51%                 | 100.00%                      | 0.00%                 |
| Community Services                                       | 6.12%                | 0.55%                      | 6.67%                   | 0.84%               | 7.51%                 | 88.84%                       | 11.16%                |

### % of Absence Non Covid-19 / Covid-19

| Health Service Absence Rate<br>- by Care Group : Jun 2024 | Certified absence | Self-<br>certified<br>absence | Non<br>Covid-19<br>absence | Covid-19<br>absence | Total<br>absence<br>rate | Medical &<br>Dental | Nursing &<br>Midwifery | Health &<br>Social Care<br>Professionals | Management &<br>Administrative | General<br>Support | Patient &<br>Client Care |
|-----------------------------------------------------------|-------------------|-------------------------------|----------------------------|---------------------|--------------------------|---------------------|------------------------|------------------------------------------|--------------------------------|--------------------|--------------------------|
| CHO 8                                                     | 6.12%             | 0.55%                         | 6.67%                      | 0.84%               | 7.51%                    | 3.99%               | 7.68%                  | 5.49%                                    | 6.78%                          | 9.41%              | 8.89%                    |
| Community Health & Wellbeing                              | 11.08%            | 0.27%                         | 11.36%                     | 0.55%               | 11.90%                   |                     |                        | 0.00%                                    | 17.90%                         |                    | 7.65%                    |
| Primary Care                                              | 5.32%             | 0.40%                         | 5.72%                      | 0.66%               | 6.38%                    | 3.79%               | 7.67%                  | 5.61%                                    | 5.82%                          | 11.75%             | 7.78%                    |
| Disabilities                                              | 5.09%             | 0.50%                         | 5.60%                      | 0.60%               | 6.19%                    | 0.00%               | 6.23%                  | 5.34%                                    | 6.87%                          | 8.46%              | 6.37%                    |
| Mental Health                                             | 5.59%             | 0.68%                         | 6.27%                      | 0.98%               | 7.25%                    | 4.56%               | 7.87%                  | 6.61%                                    | 5.89%                          | 9.30%              | 7.67%                    |
| Older People                                              | 9.91%             | 0.78%                         | 10.69%                     | 1.55%               | 12.24%                   | 0.00%               | 9.52%                  | 2.54%                                    | 10.37%                         | 9.40%              | 15.21%                   |
| CHO Operations                                            | 5.42%             | 0.09%                         | 5.51%                      | 0.00%               | 5.51%                    | 0.00%               | 0.00%                  | 5.93%                                    | 5.88%                          | 0.00%              |                          |
| Community Services                                        | 6.12%             | 0.55%                         | 6.67%                      | 0.84%               | 7.51%                    | 3.99%               | 7.68%                  | 5.49%                                    | 6.78%                          | 9.41%              | 8.89%                    |