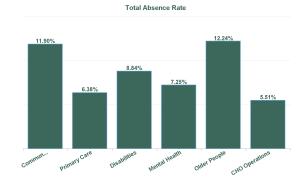

| Health Service Absence Rate<br>- by Care Group: Jun 2024 | Certified<br>absence | Self- certified<br>absence | Non Covid-19<br>absence | Covid-19<br>absence | Total absence<br>rate | % Non<br>Covid-19<br>absence | % Covid-19<br>absence |
|----------------------------------------------------------|----------------------|----------------------------|-------------------------|---------------------|-----------------------|------------------------------|-----------------------|
| CHO 8                                                    | 6.12%                | 0.55%                      | 6.67%                   | 0.84%               | 7.51%                 | 88.84%                       | 11.16%                |
| Community Health & Wellbeing                             | 11.08%               | 0.27%                      | 11.36%                  | 0.55%               | 11.90%                | 95.41%                       | 4.59%                 |
| Primary Care                                             | 5.32%                | 0.40%                      | 5.72%                   | 0.66%               | 6.38%                 | 89.62%                       | 10.38%                |
| Disabilities                                             | 5.09%                | 0.50%                      | 5.60%                   | 0.60%               | 6.19%                 | 90.37%                       | 9.63%                 |
| Mental Health                                            | 5.59%                | 0.68%                      | 6.27%                   | 0.98%               | 7.25%                 | 86.45%                       | 13.55%                |
| Older People                                             | 9.91%                | 0.78%                      | 10.69%                  | 1.55%               | 12.24%                | 87.31%                       | 12.69%                |
| CHO Operations                                           | 5.42%                | 0.09%                      | 5.51%                   | 0.00%               | 5.51%                 | 100.00%                      | 0.00%                 |
| Community Services                                       | 6.12%                | 0.55%                      | 6.67%                   | 0.84%               | 7.51%                 | 88.84%                       | 11.16%                |

# **Total Absence Rate**