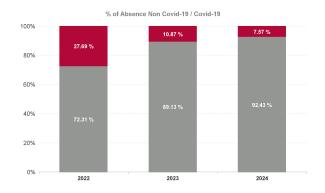

| Year /<br>Month | Certified<br>absence | Self-<br>certified<br>absence | Non<br>Covid-19<br>absence | Covid-19<br>absence | Total<br>absence<br>rate | Medical &<br>Dental | Nursing &<br>Midwifery | Health &<br>Social Care<br>Professionals | Management &<br>Administrative | General<br>Support | Patient &<br>Client Care |
|-----------------|----------------------|-------------------------------|----------------------------|---------------------|--------------------------|---------------------|------------------------|------------------------------------------|--------------------------------|--------------------|--------------------------|
| Jun 2024        | 6.12%                | 0.55%                         | 6.67%                      | 0.84%               | 7.51%                    | 3.99%               | 7.68%                  | 5.49%                                    | 6.78%                          | 9.41%              | 8.89%                    |
| May 2024        | 6.29%                | 0.51%                         | 6.80%                      | 0.44%               | 7.24%                    | 3.53%               | 7.38%                  | 5.12%                                    | 7.15%                          | 8.11%              | 8.64%                    |
| Apr 2024        | 5.93%                | 0.52%                         | 6.45%                      | 0.32%               | 6.78%                    | 2.10%               | 7.33%                  | 5.24%                                    | 6.48%                          | 7.09%              | 7.75%                    |
| Mar 2024        | 5.99%                | 0.51%                         | 6.50%                      | 0.35%               | 6.85%                    | 2.40%               | 7.71%                  | 5.37%                                    | 6.21%                          | 6.88%              | 7.64%                    |
| Feb 2024        | 6.21%                | 0.55%                         | 6.75%                      | 0.49%               | 7.24%                    | 4.17%               | 7.78%                  | 5.59%                                    | 6.40%                          | 8.71%              | 8.22%                    |
| Jan 2024        | 6.27%                | 0.66%                         | 6.93%                      | 0.84%               | 7.77%                    | 3.28%               | 8.60%                  | 5.77%                                    | 7.03%                          | 7.80%              | 8.94%                    |
| 2024            | 6.14%                | 0.55%                         | 6.69%                      | 0.55%               | 7.24%                    | 3.24%               | 7.76%                  | 5.43%                                    | 6.69%                          | 7.99%              | 8.35%                    |
| Dec 2023        | 5.60%                | 0.67%                         | 6.27%                      | 0.76%               | 7.02%                    | 3.47%               | 7.83%                  | 5.48%                                    | 6.32%                          | 7.73%              | 7.73%                    |
| Nov 2023        | 5.70%                | 0.51%                         | 6.21%                      | 0.55%               | 6.75%                    | 2.44%               | 7.19%                  | 5.26%                                    | 5.39%                          | 7.00%              | 8.31%                    |
| Oct 2023        | 5.32%                | 0.51%                         | 5.83%                      | 0.62%               | 6.45%                    | 2.47%               | 6.94%                  | 5.19%                                    | 4.61%                          | 10.37%             | 7.64%                    |
| Sep 2023        | 5.01%                | 0.44%                         | 5.44%                      | 0.93%               | 6.37%                    | 1.79%               | 6.99%                  | 5.27%                                    | 4.73%                          | 5.58%              | 7.81%                    |
| Aug 2023        | 5.51%                | 0.55%                         | 6.05%                      | 1.05%               | 7.11%                    | 2.12%               | 7.22%                  | 5.90%                                    | 5.52%                          | 6.86%              | 9.06%                    |
| Jul 2023        | 4.97%                | 0.48%                         | 5.45%                      | 0.54%               | 5.98%                    | 2.63%               | 6.31%                  | 5.11%                                    | 4.14%                          | 6.79%              | 7.13%                    |
| Jun 2023        | 5.48%                | 0.44%                         | 5.92%                      | 0.39%               | 6.31%                    | 3.01%               | 6.53%                  | 5.12%                                    | 5.47%                          | 8.09%              | 7.33%                    |
| May 2023        | 5.30%                | 0.44%                         | 5.74%                      | 0.65%               | 6.39%                    | 2.08%               | 6.77%                  | 5.87%                                    | 5.32%                          | 8.53%              | 7.14%                    |
| Apr 2023        | 4.97%                | 0.47%                         | 5.44%                      | 0.63%               | 6.07%                    | 2.63%               | 6.09%                  | 6.10%                                    | 4.67%                          | 7.84%              | 6.84%                    |
| Mar 2023        | 5.31%                | 0.53%                         | 5.84%                      | 0.71%               | 6.55%                    | 3.10%               | 6.84%                  | 5.62%                                    | 4.39%                          | 8.22%              | 7.99%                    |
| Feb 2023        | 5.05%                | 0.46%                         | 5.51%                      | 0.56%               | 6.07%                    | 2.03%               | 6.67%                  | 4.17%                                    | 4.85%                          | 9.55%              | 7.19%                    |
| Jan 2023        | 5.88%                | 0.54%                         | 6.42%                      | 1.18%               | 7.59%                    | 1.08%               | 8.49%                  | 5.41%                                    | 5.30%                          | 12.17%             | 9.22%                    |
| 2023            | 5.35%                | 0.50%                         | 5.85%                      | 0.71%               | 6.56%                    | 2.39%               | 7.00%                  | 5.37%                                    | 5.06%                          | 8.25%              | 7.78%                    |
| Dec 2022        | 6.25%                | 0.65%                         | 6.90%                      | 1.38%               | 8.29%                    | 2.48%               | 9.69%                  | 6.49%                                    | 6.48%                          | 10.79%             | 9.11%                    |
| Nov 2022        | 5.71%                | 0.52%                         | 6.23%                      | 1.01%               | 7.24%                    | 2.54%               | 8.33%                  | 5.28%                                    | 5.28%                          | 8.10%              | 8.61%                    |
| Oct 2022        | 5.59%                | 0.54%                         | 6.13%                      | 1.13%               | 7.26%                    | 3.27%               | 8.03%                  | 5.85%                                    | 4.68%                          | 7.90%              | 8.76%                    |
| Sep 2022        | 5.81%                | 0.50%                         | 6.31%                      | 0.90%               | 7.20%                    | 2.45%               | 8.20%                  | 4.79%                                    | 4.60%                          | 7.65%              | 9.28%                    |
| Aug 2022        | 6.01%                | 0.42%                         | 6.43%                      | 1.06%               | 7.50%                    | 1.75%               | 8.05%                  | 5.13%                                    | 4.56%                          | 12.65%             | 9.64%                    |
| Jul 2022        | 5.94%                | 0.43%                         | 6.37%                      | 2.43%               | 8.79%                    | 3.33%               | 9.52%                  | 6.85%                                    | 5.64%                          | 10.95%             | 10.82%                   |
| Jun 2022        | 5.59%                | 0.51%                         | 6.11%                      | 2.06%               | 8.17%                    | 2.90%               | 9.29%                  | 5.96%                                    | 5.73%                          | 11.68%             | 9.57%                    |
| May 2022        | 5.39%                | 0.50%                         | 5.89%                      | 1.19%               | 7.08%                    | 1.46%               | 7.77%                  | 5.07%                                    | 5.14%                          | 12.56%             | 8.45%                    |
| Apr 2022        | 5.67%                | 0.42%                         | 6.09%                      | 3.10%               | 9.19%                    | 1.81%               | 10.08%                 | 7.37%                                    | 6.47%                          | 14.38%             | 10.80%                   |
| Mar 2022        | 6.04%                | 0.48%                         | 6.52%                      | 4.93%               | 11.46%                   | 3.19%               | 12.51%                 | 8.48%                                    | 9.04%                          | 20.27%             | 13.34%                   |
| Feb 2022        | 5.12%                | 0.37%                         | 5.49%                      | 3.14%               | 8.63%                    | 2.45%               | 9.53%                  | 6.36%                                    | 5.82%                          | 12.23%             | 10.64%                   |
| Jan 2022        | 5.11%                | 0.56%                         | 5.67%                      | 5.75%               | 11.42%                   | 3.41%               | 12.60%                 | 9.25%                                    | 7.69%                          | 12.67%             | 13.68%                   |
| 2022            | 5.68%                | 0.49%                         | 6.17%                      | 2.36%               | 8.54%                    | 2.58%               | 9.48%                  | 6.43%                                    | 5.93%                          | 11.83%             | 10.26%                   |
| Dec 2021        | 5.44%                | 0.53%                         | 5.96%                      | 2.58%               | 8.54%                    | 2.68%               | 9.79%                  | 6.99%                                    | 6.47%                          | 9.80%              | 9.69%                    |
| Nov 2021        | 5.96%                | 0.51%                         | 6.48%                      | 2.40%               | 8.87%                    | 2.39%               | 10.82%                 | 5.73%                                    | 7.62%                          | 10.28%             | 10.21%                   |
| Oct 2021        | 5.66%                | 0.47%                         | 6.12%                      | 1.39%               | 7.52%                    | 2.46%               | 8.19%                  | 6.37%                                    | 5.79%                          | 7.76%              | 8.78%                    |
| Sep 2021        | 5.52%                | 0.39%                         | 5.91%                      | 1.14%               | 7.05%                    | 3.01%               | 7.67%                  | 5.53%                                    | 5.12%                          | 7.37%              | 8.58%                    |
| Aug 2021        | 5.32%                | 0.30%                         | 5.62%                      | 0.86%               | 6.49%                    | 2.06%               | 7.37%                  | 5.69%                                    | 4.70%                          | 5.68%              | 7.42%                    |
| Jul 2021        | 5.29%                | 0.34%                         | 5.62%                      | 0.79%               | 6.42%                    | 1.64%               | 6.99%                  | 5.05%                                    | 4.76%                          | 5.25%              | 7.98%                    |
| Jun 2021        | 4.52%                | 0.40%                         | 4.92%                      | 0.70%               | 5.63%                    | 2.25%               | 6.72%                  | 4.47%                                    | 4.14%                          | 5.11%              | 6.29%                    |
| May 2021        | 4.26%                | 0.31%                         | 4.58%                      | 0.78%               | 5.36%                    | 1.52%               | 6.32%                  | 3.52%                                    | 3.24%                          | 4.80%              | 6.73%                    |
| Apr 2021        | 4.57%                | 0.32%                         | 4.89%                      | 0.94%               | 5.83%                    | 2.04%               | 6.08%                  | 4.12%                                    | 4.01%                          | 6.87%              | 7.57%                    |
| Mar 2021        | 4.14%                | 0.35%                         | 4.49%                      | 1.24%               | 5.73%                    | 2.62%               | 5.85%                  | 4.10%                                    | 3.85%                          | 6.95%              | 7.49%                    |
| Feb 2021        | 4.85%                | 0.43%                         | 5.28%                      | 2.45%               | 7.73%                    | 3.09%               | 8.61%                  | 4.70%                                    | 5.20%                          | 6.63%              | 10.13%                   |
| Jan 2021        | 5.09%                | 0.24%                         | 5.33%                      | 4.05%               | 9.37%                    | 2.96%               | 11.01%                 | 5.73%                                    | 6.95%                          | 7.81%              | 11.57%                   |
| 2021            | 5.06%                | 0.38%                         | 5.44%                      | 1.62%               | 7.06%                    | 2.40%               | 7.94%                  | 5.18%                                    | 5.18%                          | 7.03%              | 8.56%                    |