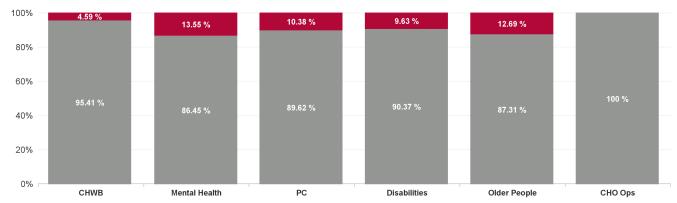

| Health Service Absence Rate<br>- by Care Group: Jun 2024 | Certified<br>absence | Self- certified<br>absence | Non Covid-19<br>absence | Covid-19<br>absence | Total absence<br>rate | % Non<br>Covid-19<br>absence | % Covid-19<br>absence |
|----------------------------------------------------------|----------------------|----------------------------|-------------------------|---------------------|-----------------------|------------------------------|-----------------------|
| CHO 8                                                    | 6.12%                | 0.55%                      | 6.67%                   | 0.84%               | 7.51%                 | 88.84%                       | 11.16%                |
| Community Health & Wellbeing                             | 11.08%               | 0.27%                      | 11.36%                  | 0.55%               | 11.90%                | 95.41%                       | 4.59%                 |
| Primary Care                                             | 5.32%                | 0.40%                      | 5.72%                   | 0.66%               | 6.38%                 | 89.62%                       | 10.38%                |
| Disabilities                                             | 5.09%                | 0.50%                      | 5.60%                   | 0.60%               | 6.19%                 | 90.37%                       | 9.63%                 |
| Mental Health                                            | 5.59%                | 0.68%                      | 6.27%                   | 0.98%               | 7.25%                 | 86.45%                       | 13.55%                |
| Older People                                             | 9.91%                | 0.78%                      | 10.69%                  | 1.55%               | 12.24%                | 87.31%                       | 12.69%                |
| CHO Operations                                           | 5.42%                | 0.09%                      | 5.51%                   | 0.00%               | 5.51%                 | 100.00%                      | 0.00%                 |
| Community Services                                       | 6.12%                | 0.55%                      | 6.67%                   | 0.84%               | 7.51%                 | 88.84%                       | 11.16%                |