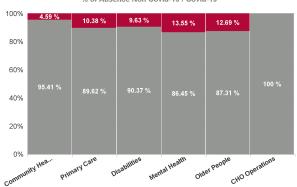

| Health Service Absence Rate<br>- by Care Group: Jun 2024 | Certified<br>absence | Self- certified<br>absence | Non Covid-19<br>absence | Covid-19<br>absence | Total absence<br>rate | % Non<br>Covid-19<br>absence | % Covid-19<br>absence |
|----------------------------------------------------------|----------------------|----------------------------|-------------------------|---------------------|-----------------------|------------------------------|-----------------------|
| CHO 8                                                    | 6.12%                | 0.55%                      | 6.67%                   | 0.84%               | 7.51%                 | 88.84%                       | 11.16%                |
| Community Health & Wellbeing                             | 11.08%               | 0.27%                      | 11.36%                  | 0.55%               | 11.90%                | 95.41%                       | 4.59%                 |
| Primary Care                                             | 5.32%                | 0.40%                      | 5.72%                   | 0.66%               | 6.38%                 | 89.62%                       | 10.38%                |
| Disabilities                                             | 5.09%                | 0.50%                      | 5.60%                   | 0.60%               | 6.19%                 | 90.37%                       | 9.63%                 |
| Mental Health                                            | 5.59%                | 0.68%                      | 6.27%                   | 0.98%               | 7.25%                 | 86.45%                       | 13.55%                |
| Older People                                             | 9.91%                | 0.78%                      | 10.69%                  | 1.55%               | 12.24%                | 87.31%                       | 12.69%                |
| CHO Operations                                           | 5.42%                | 0.09%                      | 5.51%                   | 0.00%               | 5.51%                 | 100.00%                      | 0.00%                 |
| Community Services                                       | 6.12%                | 0.55%                      | 6.67%                   | 0.84%               | 7.51%                 | 88.84%                       | 11.16%                |