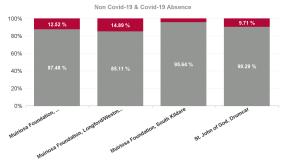

| Health Service Absence Rate - by Care<br>Group : Jun 2024 | Certified<br>absence | Self-<br>certified<br>absence | Non<br>Covid-19<br>absence | Covid-19<br>absence | Total<br>absence<br>rate | Medical &<br>Dental | Nursing &<br>Midwifery | Health &<br>Social Care<br>Professionals | Management & Administrative | General<br>Support | Patient &<br>Client Care |
|-----------------------------------------------------------|----------------------|-------------------------------|----------------------------|---------------------|--------------------------|---------------------|------------------------|------------------------------------------|-----------------------------|--------------------|--------------------------|
| Total                                                     | 4.42%                | 0.42%                         | 4.84%                      | 0.57%               | 5.42%                    | 0.00%               | 5.86%                  | 5.85%                                    | 1.69%                       | 9.54%              | 5.26%                    |
| Muiriosa Foundation, Laois/Offaly                         | 4.84%                | 0.38%                         | 5.22%                      | 0.75%               | 5.97%                    |                     | 7.64%                  | 7.02%                                    | 0.10%                       | 0.00%              | 5.65%                    |
| Muiriosa Foundation, Longford/Westmeath                   | 3.60%                | 0.37%                         | 3.96%                      | 0.69%               | 4.66%                    |                     | 6.20%                  | 5.32%                                    | 2.55%                       | 14.71%             | 4.11%                    |
| Muiriosa Foundation, South Kildare                        | 3.42%                | 0.39%                         | 3.81%                      | 0.17%               | 3.98%                    |                     | 4.57%                  | 4.00%                                    | 0.00%                       | 7.01%              | 4.24%                    |
| St. John of God, Drumcar                                  | 5.10%                | 0.50%                         | 5.60%                      | 0.60%               | 6.20%                    | 0.00%               | 5.76%                  | 7.04%                                    | 4.61%                       | 13.29%             | 6.11%                    |
| Section 38 Voluntary Agencies                             | 4.42%                | 0.42%                         | 4.84%                      | 0.57%               | 5.42%                    | 0.00%               | 5.86%                  | 5.85%                                    | 1.69%                       | 9.54%              | 5.26%                    |